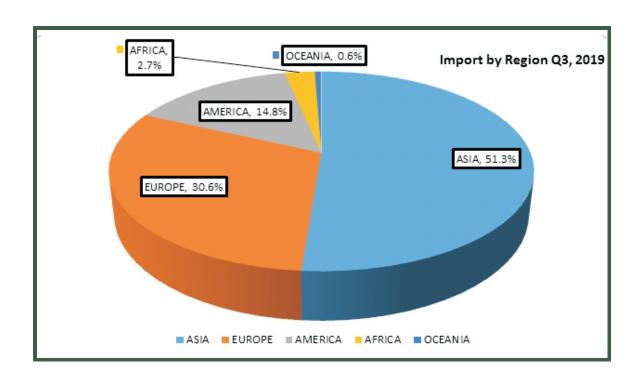

During the quarter, Nigeria imported goods mainly from Asia, and valued at N1,998.5 billion or 51.3% of total imports. Other major imports originated from Europe, valued at N1,194.2billion or 30.6% while imports from the Americas and Africa amounted to N576.7billion or 14.8% and N106.0billion or 2.7% respectively. Import from Oceania stood at N23.8billion or 0.6% of total imports while goods valued at N19.1billion originated from ECOWAS.