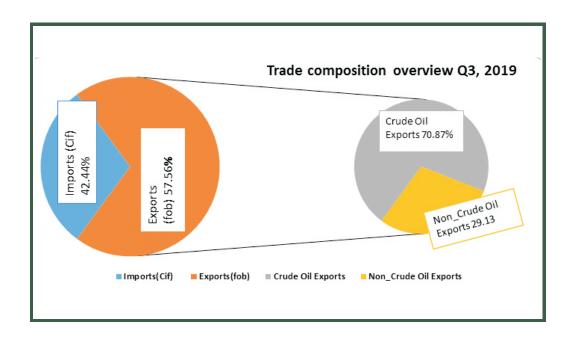

#### Overview

The value of Nigeria's total trade stood at N9,187.6billion in Q3,2019 representing 6.77% increase over the value recorded in Q2,2019 and 1.33% increase relative to Q3, 2018. The value of the export component (N5,288.5billion) increased by 15.02% against Q2, 2019 and 8.97% when compared with the corresponding quarter in 2018. On the other hand, the import component (valued at N3,899.1 billion) decreased by 2.70% in Q3 against Q2, 2019 and 7.47% against Q3, 2018. The increase in exports coupled with the decrease in imports led to a positive trade balance of N1,389.3billion during the period under review.

In Q3, 2019, crude oil remained the dominant export, accounting for 70.87% (N3,747.8billion) of the value of total export, while non-crude oil exports amounted to 29.13% (N1,540.7billion). However, in Q3, 2019, the value of crude oil exports was 4.7% lower than in Q2, 2019 and 9.6% lower than the corresponding quarter of 2018.

**N9.19trn** 

70.9% Crude Oil/Total Exports

57.6% Exports/Total Trade

(-2.7%)

**Change Imports** 

15.0% Change Exports

20.4%

Non-oil Exports/Total Exports

#### **Exports Classified by Standard International Trade Classification and Country of Destination**

The value of total exports in Q3, 2019 stood at N5,288.5 billion. This indicates an increase of 15.02% against the level recorded in Q2,2019 and 8.97% when compared with its value in Q3, 2018. The Crude oil component of export amounted to N3,747.8 billion or 70.84% of total exports during the period under review while Non-crude oil export grew significantly in Q3, 2019 and was valued at N1,540.7 billion or 29.13%.