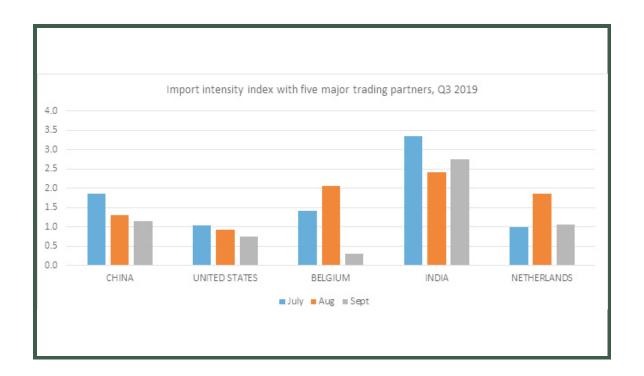

#### Import Intensity Index with five Major Trading Partners

In Q3 2019, Nigeria's import trade with China was intense in all months of the quarter, with import intensities of 1.9, 1.3 and 1.1 recorded in July, August and September respectively. This was the case with India as well, which recorded 3.4, 2.4 and 2.8 respectively during the same period. Import intensities for Belgium were recorded at 1.4 in July and 2.1 in August, while September recorded lower intensity of 0.3. Import intensity with the Netherlands showed 1.0 in July, 1.9 in August and 1.1 in September. For the United States, intense trade was recorded in July at 1.0 but this slowed down in August and September which recorded 0.9 and 0.7 respectively.