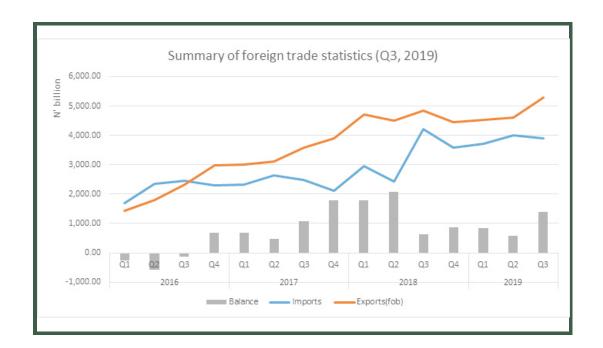

#### Overview

The value of Nigeria's total trade stood at N9,187.6billion in Q3,2019 representing 6.77% increase over the value recorded in Q2,2019 and 1.33% increase relative to Q3, 2018. The value of the export component (N5,288.5billion) increased by 15.02% against Q2, 2019 and 8.97% when compared with the corresponding quarter in 2018. On the other hand, the import component (valued at N3,899.1 billion) decreased by 2.70% in Q3 against Q2, 2019 and 7.47% against Q3, 2018. The increase in exports coupled with the decrease in imports led to a positive trade balance of N1,389.3billion during the period under review.

# **FOREIGN TRADE STATISTICS Summary of Foreign Trade - Q3 2019**

**Trade Balance** 

**Imports** 

**Exports** 

**N1.39trn** 

N3.90trn

N5.29trn

**Total Trade** 

# **FOREIGN TRADE STATISTICS**Total Trade - Q3 2019

The Total Trade for Q3 2019 was

N9.19trn

6.77%

more than last quarter **Q2 2019** 

1.33%

more than same quarter in 2018

## Q3 2019 HAD THE THIRD RISE IN TOTAL TRADE SINCE Q4 2018

Q3 2017

Q4 2017

Q1 2018

Q2 2018

Q3 2018

Q4 2018

Q1 2019