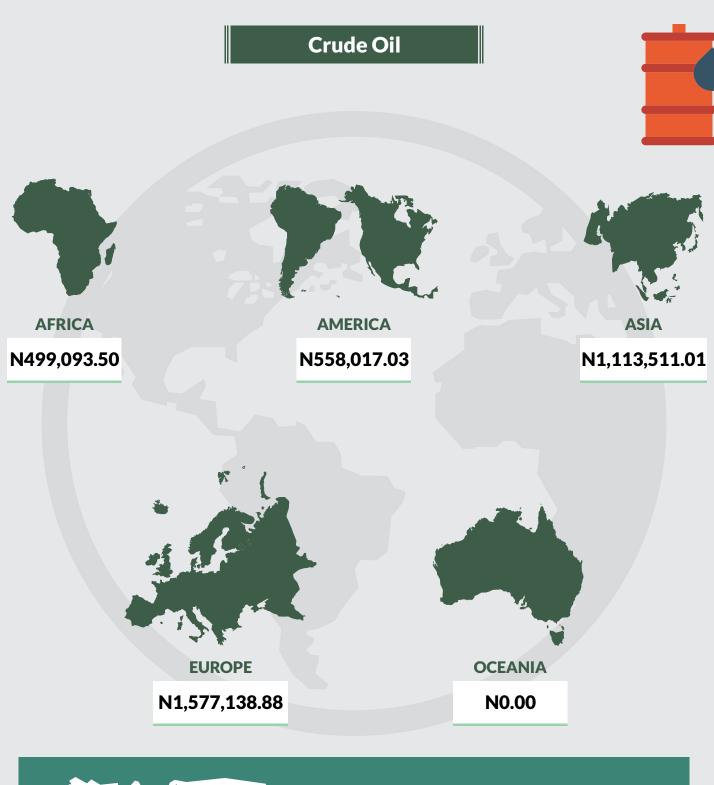

Analysis of trade by region revealed that Nigeria exported most products to Europe (N1,861 billion or 35%), followed by Africa (N1,459.7billion or 27.6%), Asia (N1,361.3billion or 25.74%), America (N598.3billion or 11.3%) and Oceania (N8.1billion or 0.1%). Within Africa, exports to ECOWAS member states was worth N1,140.1 billion, or 21.56% of total exports. The value of exports to Africa and ECOWAS was notably high in Q3 2019 due to exports of Cable sheaths of iron and submersible drilling platforms exported to Ghana.

N330,412.32

**Sectorial Exports by Economic Regions of the World (N'million)** 

AFRICA

N1,459,741.89

**AMERICA** 

N598,283.99

ASIA

N1,361,320.56

**EUROPE** 

N1,861,012.75

**OCEANIA** 

N8,107.10

**TOTAL** 

N5,288,466.29

**Sectorial Imports by Economic Regions of the World (N'million)** 

**AFRICA** 

N106,013.90

**AMERICA** 

N576,716.75

**ASIA** 

N1,998,452.91

**EUROPE** 

N1,194,162.60

**OCEANIA** 