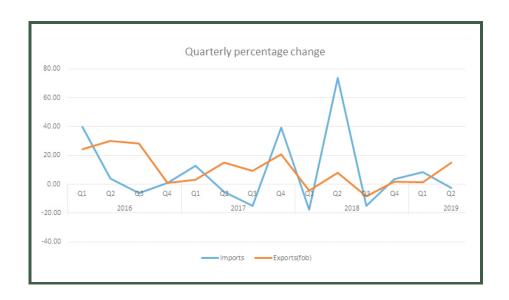

## Nigeria's merchandise trade grew in Q3, 2019 with higher exports and lower imports.

#### **Imports**

- The value of total imports decreased 2.70% in Q3 2019 compared to Q2,2019, and 7.47% relative to the corresponding quarter of 2018.
- In Q3, 2019, the value of imported agricultural products was 4.01% lower than in Q2,2019, but 7.21% higher than Q3,2018.
- The value of raw material imports decreased 4.64% in Q3,2019 relative to Q2, 2019 but increased 16.81% when compared to Q3 2018.
- The value of solid minerals imports was 31.73% lower than the value of in Q2, 2019 but 7.05% higher than the value recorded in Q3 2018.
- The value of energy goods imports increased by 243.92% in Q3, 2019 and 286.91% relative to Q3, 2018 due to increased import of other wood charcoal, electrical energy and Charcoal of bamboo.
- The value of imported manufactured goods grew by 12.46% in Q3,2019 against the value recorded in Q2,2019 but decreased by 3.48% when compared to Q3,2018.
- The value of Other oil products imported decreased by 41.85% in Q3,2019 against the level recorded in Q2,2019 and 54.59% when compared to Q3,2018.

#### **Exports**

- The value of total exports in Q3, 2019 increased by 15.02% compared to the level recorded in Q2, 2019 and 8.97% when compared with its value in Q3, 2018.
- The value of agricultural exports decreased by 42.69% in Q3 2019 relative to Q2, 2019 and 7.30% when compared to Q3, 2018.
- The value of raw material goods exports in Q3, 2019 decreased by 5.74% in Q3,2019 against Q2, 2019 and 8.84% against Q3 2018.
- The value of solid minerals exports decreased by 17.08% in Q3, 2019 against Q2, 2019 and 34.97% against the corresponding quarter in 2018.
- The exports of energy goods decreased in value by 40.06% in Q3 2019 compared to Q2, 2019 and 45% when compared with Q3,2018.
- The value of manufactured goods exports increased by 839.44% in Q3, 2019 when compared with the value recorded in Q2, and over 1000% compared to Q3 2018. The notable increase recorded was due to the re-exports of high value Cable Sheaths of Iron, as well as submersible drilling platform, Vessels and other floating structures.
- The value of crude oil exports in Q3 2019 was 4.79% lower than in Q2 2019 and 9.62% lower than Q3 2018.
- The value of Other oil products exports rose by 6.14% in Q3 2019 against Q2, 2019 but fell by 15.19% relative to Q3,2018.

#### Overview

The value of Nigeria's total trade stood at N9,187.6billion in Q3,2019 representing 6.77% increase over the value recorded in Q2,2019 and 1.33% increase relative to Q3, 2018. The value of the export component (N5,288.5billion) increased by 15.02% against Q2, 2019 and 8.97% when compared with the corresponding quarter in 2018. On the other hand, the import component (valued at N3,899.1 billion) decreased by 2.70% in Q3 against Q2, 2019 and 7.47% against Q3, 2018. The increase in exports coupled with the decrease in imports led to a positive trade balance of N1,389.3billion during the period under review.