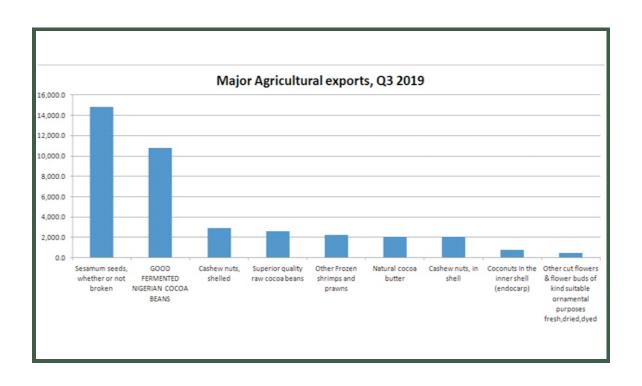

#### **Major Traded Agricultural Products.**

- Sesamum seeds, whether or not broken
- Good fermented Nigerian Cocoa Beans
- Cashewnuts, shelled
- Superior quality raw cocoa beans
- Other Frozen shrimps and prawns
- Natural cocoa butter
- Cashew nuts (in shell)

## **Major Traded Agricultural Products.**

Sesamum seeds, whether or not broken

N14,832.9m

Good fermented Nigerian Cocoa beans

N10,806.9m

Cashew nuts, shelled

N2,912.5m

Superior quality raw cocoa beans

N2,587.9m

Other frozen Shrimps and prawns

N2,251.0m

Natural cocoa butter

N2,044.1m

Cashew nuts, in shell

N2,040.7m

## **Major Traded Agriculture Products**

|                                                                             | Value(N'm) |
|-----------------------------------------------------------------------------|------------|
| Sesamum seeds, whether or not broken                                        | 14,832.9   |
| Good Fermented Nigerian Cocoa Beans                                         | 10,806.9   |
| Coda i cimenta i tigerian Godda Beans                                       | 10,000.7   |
| Cashew nuts, in shell                                                       | 2,912.5    |
|                                                                             |            |
| Superior quality raw cocoa beans                                            | 2,587.9    |
|                                                                             |            |
| Other Frozen shrimps and prawns                                             | 2,251.0    |
|                                                                             |            |
| Natural cocoa butter                                                        | 2,044.1    |
|                                                                             |            |
| Cashew nuts, shelled                                                        | 2,040.7    |
|                                                                             |            |
| Coconuts In the inner shell (endocarp)                                      | 801.0      |
|                                                                             |            |
| Other cut flowers & flower buds of kind suitable ornamental purposes fresh, | 473.0      |
| dried,dyed                                                                  | 77 3.0     |

## Value(N'm) 398.7 **Cotton (excluding seedss)** Other including flours, meals and pellets 369.7 of crustaceans, fit for human consumption Other plants and parts of plants used in 274.6 perfumary, in pharmacy or for insecticidal Ginger 197.8 Sesame oil and its fractions 185.0 **Gum Arabic** 159.1 Other vegetable fats and oil, not 109.4 specified in this subheading. Other lentils and broad beans, dried, 106.4