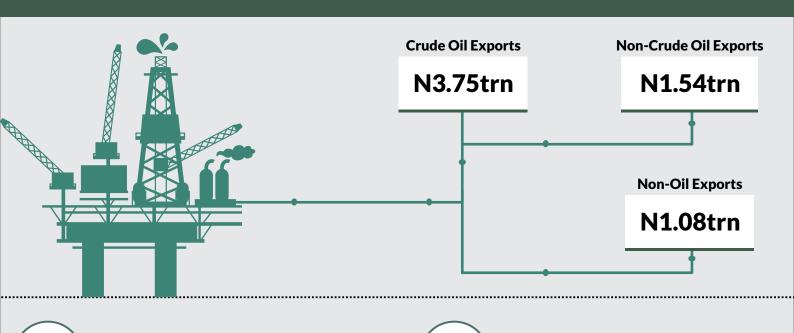

In Q3, 2019, crude oil remained the dominant export, accounting for 70.87% (N3,747.8billion) of the value of total export, while non-crude oil exports amounted to 29.13% (N1,540.7billion). However, in Q3, 2019, the value of crude oil exports was 4.7% lower than in Q2, 2019 and 9.6% lower than the corresponding quarter of 2018.

#### **Exports Classified by Standard International Trade Classification and Country of Destination**

The value of total exports in Q3, 2019 stood at N5,288.5 billion. This indicates an increase of 15.02% against the level recorded in Q2,2019 and 8.97% when compared with its value in Q3, 2018. The Crude oil component of export amounted to N3,747.8 billion or 70.84% of total exports during the period under review while Non-crude oil export grew significantly in Q3, 2019 and was valued at N1,540.7 billion or 29.13%.