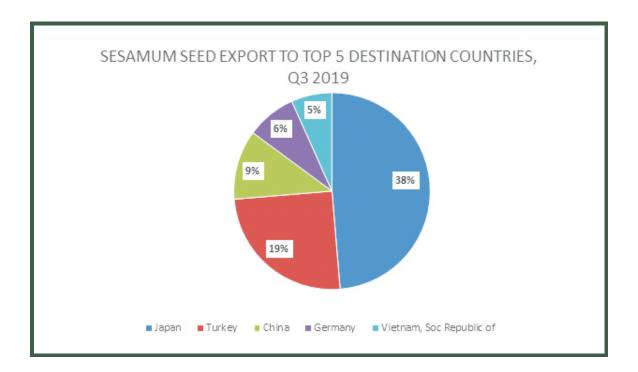

#### **Agricultural Goods Sector**

During the quarter, total trade in Agricultural goods stood at N282.0 billion, out of which exported agricultural goods accounted for N42.1billion or 14.9%. Analysis by economic region showed that most were exported to Asia and Europe, and valued at N20.5billion and N18.0billion respectively. The key driver of agricultural products exports was Sesamum seeds exported mainly to Japan (N5.6billion), Turkey (N2.9billion) and China (N1.3billion). Other key agricultural exports were Good Fermented Nigerian Cocoa Beans exported mainly to the Netherlands (N6.2billion) and Malaysia (N2.1billion), as well as Cashew nuts, shelled exported to Vietnam and the United States, and valued at N2.2billion and N0.3billion respectively. Imported agricultural products accounted for N239.9billion or 85.1% of total agricultural trade in Q3, 2019. The major product was Durum wheat (seeds) imported mainly from the United States and Russia, worth N26.7 billion and N19.1billion respectively. Other products were Durum wheat (Not in seeds) imported from the United States and Canada valued at N22.6billion and N16.2billion respectively, as well as Mackerel imported from Russia and Japan, valued at N3.9 billion and N3.6billion respectively.

### **Export Q3 2019**

**Product:** 1207400000

Product description: Sesamum seeds, whether or not broken

**JAPAN** 

N5,595.26

**TURKEY** 

N2,873.37

**CHINA** 

N1,313.15

**GERMANY** 

N940.15

VIETNAM, SR OF

N771.14

**Product:** 1801000000

**Product Description: GOOD FERMENTED** NIGERIAN COCOA **BEANS** 

**NETHERLANDS** 