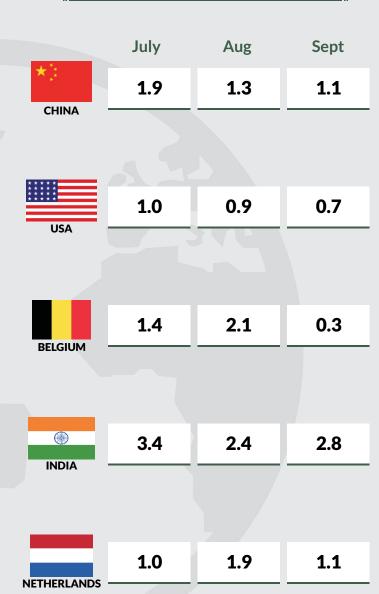

#### Import Intensity Index with five Major Trading Partners

In Q3 2019, Nigeria's import trade with China was intense in all months of the quarter, with import intensities of 1.9, 1.3 and 1.1 recorded in July, August and September respectively. This was the case with India as well, which recorded 3.4, 2.4 and 2.8 respectively during the same period. Import intensities for Belgium were recorded at 1.4 in July and 2.1 in August, while September recorded lower intensity of 0.3. Import intensity with the Netherlands showed 1.0 in July, 1.9 in August and 1.1 in September. For the United States, intense trade was recorded in July at 1.0 but this slowed down in August and September which recorded 0.9 and 0.7 respectively.