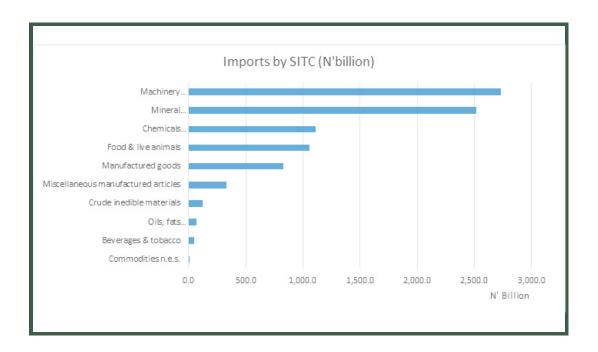

#### Imports Classified by Standard International Trade Classification and country of Origin

Nigeria's imports stood at N3,899.1 billion in Q3,2019, representing a decrease of 2.70% over the value recorded in Q2,2019 and 7.47% over the corresponding quarter of 2018. This was due to decreases in the values of mineral fuel (which fell by N381.9billion or 41.98%) and crude inedible materials (N15.95 billion or 24.44%) in Q3,2019 over their values in Q2,2019.