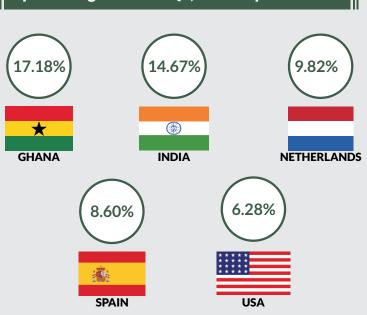

Major export trading partners and percentage share in q3, 2019 export trade.

| Ghana         | 17.18% |
|---------------|--------|
| India         | 14.67% |
| Netherlands   | 9.82%  |
| Spain         | 8.60%  |
| United States | 6.28%  |

Exports by country of destination showed that Nigeria exported goods to Ghana (valued at N908.6billion or 17.18% of total exports), India (N775.7billion or 14.67%), the Netherlands (N519.3billion or 9.8%), Spain (N454.7 billion or 8.6%) and the United States (N332.2billion or 6.3%).

## **Exports**

% of Total

**GDP Rate** 

17.18%

5.7%

14.67%

4.5%

9.82%

1.9%

8.60%

2%

6.28%

2.1%