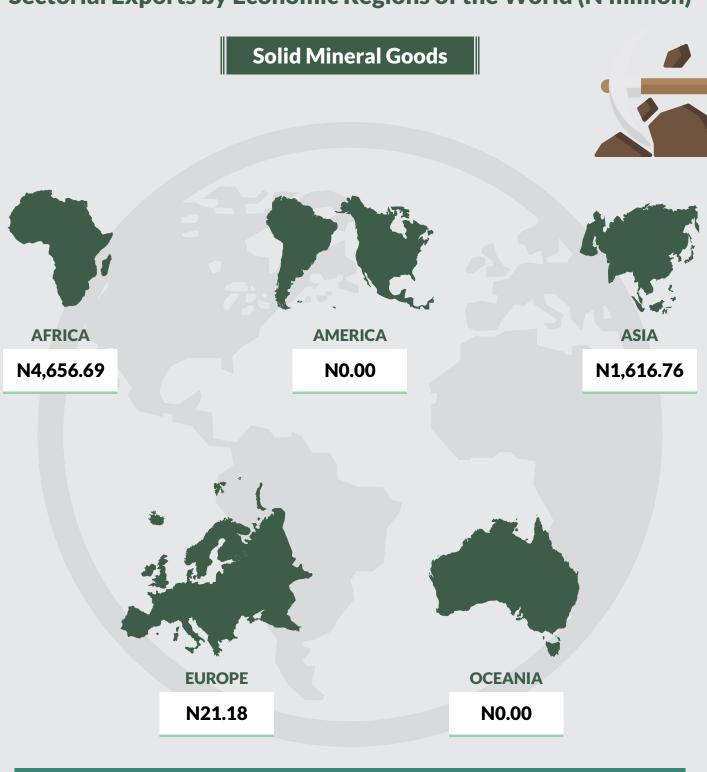

#### **Solid Minerals Sector**

The total trade in solid mineral goods stood at N26.2 billion in Q3, 2019, comprising an import component of N19.9 billion and export component of N6.3 billion. The major products exported under this sector were Other cement exported to Niger Republic and Togo, worth N2.8 billion and N1.9 billion respectively. Lead ore and concentrates were exported to China, worth N1.1 billion, in addition to Niobium, tantalum, and Vanadium ores (worth N0.2 billion).

**Sectorial Exports by Economic Regions of the World (N'million)** 

**Sectorial Imports by Economic Regions of the World (N'million)** 

**AFRICA** 

N3,883.98

**AMERICA** 

N2,928.08

**ASIA** 

N8,515.91

**EUROPE** 

N4,519.31

**OCEANIA** 

N27.83

**TOTAL** 

N19,875.11