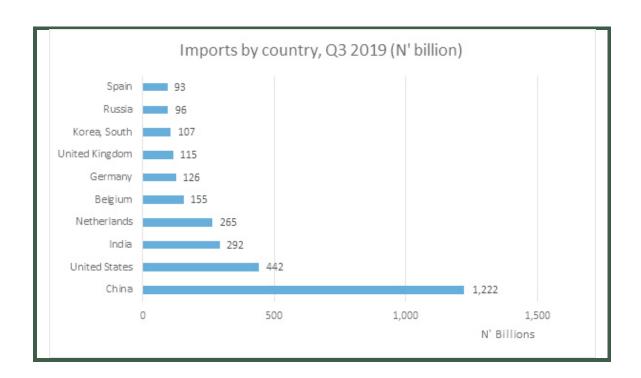

Nigeria's imports, by country of origin, shows goods were imported mainly from China, and valued at N1,221.9 billion. Nigeria also imported goods from the United States worth N442.4billion, India (N292 billion), the Netherlands (N265.2 billion) and Belgium (N155.2 billion).

|  |         |                              | 2019 Import Third Quar | ter               |                          |
|--|---------|------------------------------|------------------------|-------------------|--------------------------|
|  | Ranking | Code                         | Country of Origin      | <b>j</b> aalue(   | % Share of Total Imports |
|  | 1st     | CN                           | China                  | 1,221,898,136,876 | 31.34                    |
|  | 2nd     | US                           | United States          | 442,439,836,793   | 11.35                    |
|  | 3rd     | IN                           | India                  | 292,021,770,932   | 7.49                     |
|  | 4th     | NL                           | Netherlands            | 265,156,588,056   | 6.80                     |
|  | 5th     | BE                           | Belgium                | 155,153,847,682   | 3.98                     |
|  | 6th     | DE                           | Germany                | 125,867,103,435   | 3.23                     |
|  | 7th     | GB                           | United Kingdom         | 115,239,202,965   | 2.96                     |
|  | 8th     | KR                           | Korea, South           | 107,090,924,211   | 2.75                     |
|  | 9th     | RU                           | Russia                 | 95,664,522,597    | 2.45                     |
|  | 10th    | ES                           | Spain                  | 93,340,722,939    | 2.39                     |
|  |         | % of Top ten countries in to | tal imports            |                   | 74.73                    |