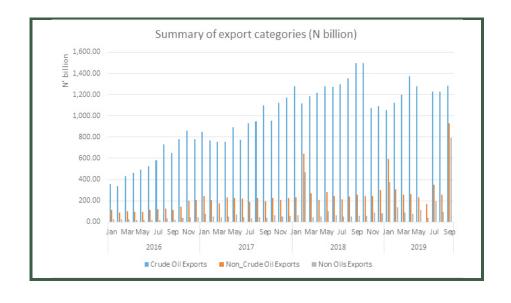

#### Overview

The value of Nigeria's total trade stood at N9,187.6billion in Q3,2019 representing 6.77% increase over the value recorded in Q2,2019 and 1.33% increase relative to Q3, 2018. The value of the export component (N5,288.5billion) increased by 15.02% against Q2, 2019 and 8.97% when compared with the corresponding quarter in 2018. On the other hand, the import component (valued at N3,899.1 billion) decreased by 2.70% in Q3 against Q2, 2019 and 7.47% against Q3, 2018. The increase in exports coupled with the decrease in imports led to a positive trade balance of N1,389.3billion during the period under review.

In Q3, 2019, crude oil remained the dominant export, accounting for 70.87% (N3,747.8billion) of the value of total export, while non-crude oil exports amounted to 29.13% (N1,540.7billion). However, in Q3, 2019, the value of crude oil exports was 4.7% lower than in Q2, 2019 and 9.6% lower than the corresponding quarter of 2018.

#### **Exports Classified by Standard International Trade Classification and Country of Destination**

The value of total exports in Q3, 2019 stood at N5,288.5 billion. This indicates an increase of 15.02% against the level recorded in Q2,2019 and 8.97% when compared with its value in Q3, 2018. The Crude oil component of export amounted to N3,747.8 billion or 70.84% of total exports during the period under review while Non-crude oil export grew significantly in Q3, 2019 and was valued at N1,540.7 billion or 29.13%.