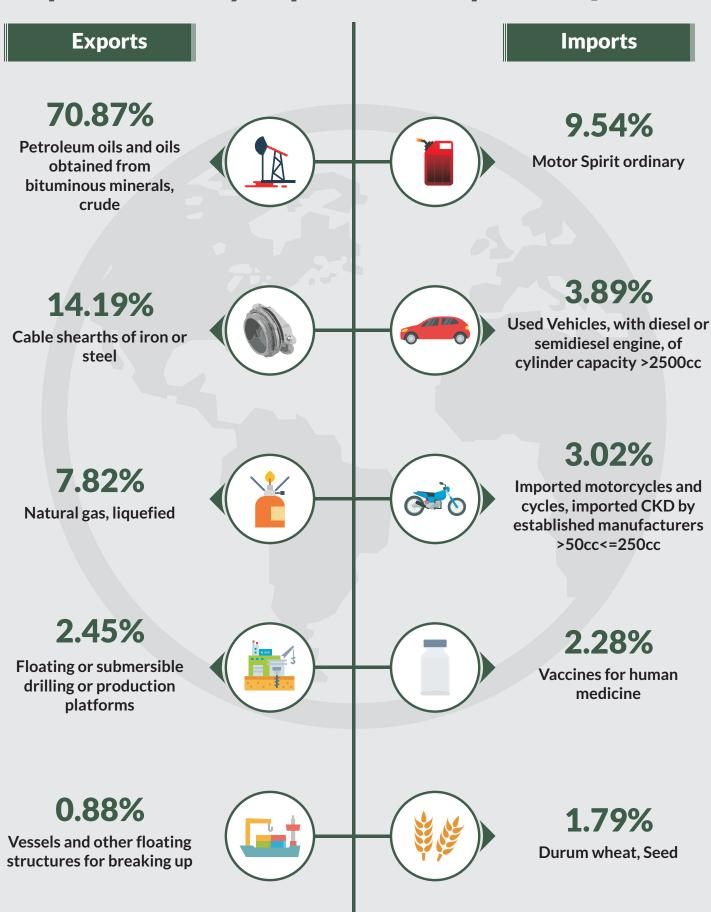

In Q3, 2019, crude oil remained the dominant export, accounting for 70.87% (N3,747.8billion) of the value of total export, while non-crude oil exports amounted to 29.13% (N1,540.7billion). However, in Q3, 2019, the value of crude oil exports was 4.7% lower than in Q2, 2019 and 9.6% lower than the corresponding quarter of 2018.

#### **Exports Classified by Standard International Trade Classification and Country of Destination**

The value of total exports in Q3, 2019 stood at N5,288.5 billion. This indicates an increase of 15.02% against the level recorded in Q2,2019 and 8.97% when compared with its value in Q3, 2018. The Crude oil component of export amounted to N3,747.8 billion or 70.84% of total exports during the period under review while Non-crude oil export grew significantly in Q3, 2019 and was valued at N1,540.7 billion or 29.13%.

% Share of Total Exports

0.11%

N5,583.78

% Share of Total Exports

18.85%

N996,778.49

% Share of Total Exports

70.87%

N3,747,760.42

% Share of Total Exports

8.71%

N460.607.03

% Share of Total Exports

**100.00%** N5,288,466.29

**Imports** 

% Share of Total Imports 6.15%

# Appendix

|         | 2019 Export Thir | d Quarter                                                                              |                      |                          |
|---------|------------------|----------------------------------------------------------------------------------------|----------------------|--------------------------|
| Ranking | HS10             | Products                                                                               | Value (₦)            | % Share of Total Exports |
| 1st     | 2709000000       | Petroleum oils and oils obtained from bituminous minerals, crude                       | 3,747,760,417,154.30 | 70.87                    |
| 2nd     | 8307101000       | Cable shearths of iron or steel                                                        | 750,290,974,256.00   | 14.19                    |
| 3rd     | 2711110000       | Natural gas, liquefied                                                                 | 413,361,794,392.40   | 7.82                     |
| 4th     | 8905200000       | Floating or submersible drilling or production platforms                               | 129,761,669,953.00   | 2.45                     |
| 5th     | 8908000000       | Vessels and other floating structures for breaking up                                  | 46,500,560,456.00    | 0.88                     |
| 6th     | 2711290000       | Other petroleum gases etc in gaseous state                                             | 32,348,196,120.80    | 0.61                     |
| 7th     | 1207400000       | Sesamum seeds, whether or not broken                                                   | 14,832,861,343.68    | 0.28                     |
| 8th     | 1801000000       | Good Fermented Nigerian Cocoa Beans                                                    | 10,806,918,062.03    | 0.20                     |
| 9th     | 8905900000       | Other Light vessels, fire-floats, floating cranes, etc, nes                            | 8,816,142,062.00     | 0.17                     |
| 10th    | 3102100000       | Urea, whether or not in aqueous solution                                               | 8,213,320,514.70     | 0.16                     |
| 11th    | 8905100000       | Dredgers                                                                               | 7,867,150,794.00     | 0.15                     |
| 12th    | 2710191100       | Kerosene type jet fuel                                                                 | 7,112,069,754.00     | 0.13                     |
| 13th    | 4113100000       | Leather further prepared after tanning/crusting without wool on of goats or kids       | 7,035,968,479.87     | 0.13                     |
| 14th    | 2402900000       | Other Cigars, Cheroots, cigarillos and cigarettes of tobacco or of tobacco substitutes | 6,938,533,374.87     | 0.13                     |
| 15th    | 8802120000       | Helicopters of an unladen weight exceeding 2000kg                                      | 6,063,600,000.00     | 0.11                     |

| 2019    | Import Third Quai | rter                                                                                    |                    |                          |
|---------|-------------------|-----------------------------------------------------------------------------------------|--------------------|--------------------------|
| Ranking | HS10              | Products                                                                                | Value (₦)          | % Share of Total Imports |
| 1st     | 2710115000        | Motor Spirit ordinary                                                                   | 371,799,774,509.00 | 9.54                     |
| 2nd     | 8703332000        | Used Vehicles, with diesel or semidiesel engine, of cylinder capacity >2500cc           | 151,551,559,779.00 | 3.89                     |
| 3rd     | 8711201000        | Imported motorcycles and cycles, imported CKD by established manufacturers >50cc<=250cc | 117,632,875,025.00 | 3.02                     |
| 4th     | 3002200000        | Vaccines for human medicine                                                             | 88,729,989,850.00  | 2.28                     |
| 5th     | 1001110000        | Durum wheat, Seed                                                                       | 69,968,407,222.00  | 1.79                     |
| 6th     | 8517620000        | Machines 4 the reception, conversion & transmission or regeneration of voice, images or | 63,655,963,956.00  | 1.63                     |
| 7th     | 2710192100        | Gas Oil                                                                                 | 61,003,064,360.80  | 1.56                     |
| 8th     | 1001190000        | Durum wheat (Not in seeds)                                                              | 56,808,118,112.00  | 1.46                     |
| 9th     | 3004909000        | Other antibiotic                                                                        | 55,708,696,783.00  | 1.43                     |
| 10th    | 8706001100        | Chassis fitted with engines for assembly plants, of vehicles under subheading 870120    | 50,532,411,316.00  | 1.30                     |
| 11th    | 8419890000        | Other machinery, plant and equipment                                                    | 45,331,773,261.90  | 1.16                     |
| 12th    | 8901909000        | Other refrigerated vessels, other than those of subheading 8901.20                      | 38,437,249,668.00  | 0.99                     |
| 13th    | 8464900000        | Other machine-tools for working stone, ceramics, concrete, etc                          | 35,084,730,953.00  | 0.90                     |
| 14th    | 1701141000        | Cane sugar specified in Subheading Note 2 to Chapter 17, Meant for sugar refinery       | 32,767,269,150.00  | 0.84                     |
| 15th    | 8703322000        | Used Vehicles, with diesel or semidiesel engine, of cylinder capacity >1500=<2500cc     | 32,629,744,143.00  | 0.84                     |