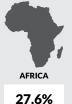

Analysis of trade by region revealed that Nigeria exported most products to Europe (N1,861 billion or 35%), followed by Africa (N1,459.7billion or 27.6%), Asia (N1,361.3billion or 25.74%), America (N598.3billion or 11.3%) and Oceania (N8.1billion or 0.1%). Within Africa, exports to ECOWAS member states was worth N1,140.1 billion, or 21.56% of total exports. The value of exports to Africa and ECOWAS was notably high in Q3 2019 due to exports of Cable sheaths of iron and submersible drilling platforms exported to Ghana.