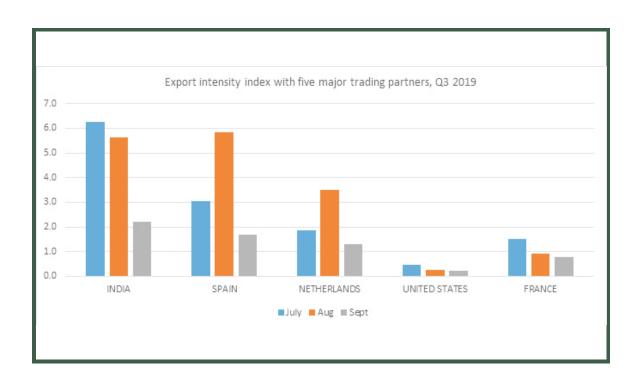

#### **Export Intensity Index with Five Major Trading Partners**

The export intensities of Nigeria in Q3, 2019 showed Nigeria's export with India was intense in July, August and September with the index recording 6.3, 5.6 and 2.2 respectively. Similarly, export to Spain was intense, and recorded at 3.1, 5.8 and 1.7 during the months of July, August and September respectively. Export to the Netherlands in July, August and September recorded intensity indices of 1.9, 3.5 and 1.3. However, the United States and France recorded generally lower export intensities during the period under review.