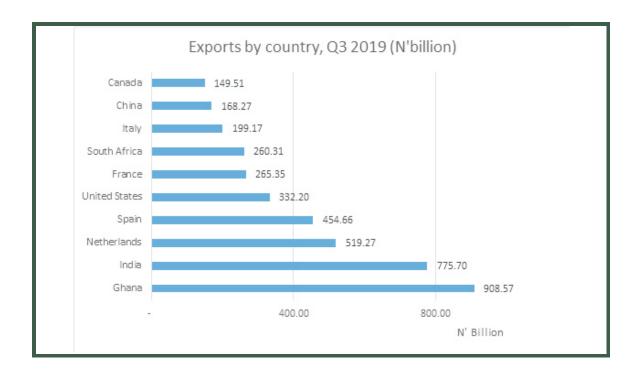

Exports by country of destination showed that Nigeria exported goods to Ghana (valued at N908.6billion or 17.18% of total exports), India (N775.7billion or 14.67%), the Netherlands (N519.3billion or 9.8%), Spain (N454.7 billion or 8.6%) and the United States (N332.2billion or 6.3%).