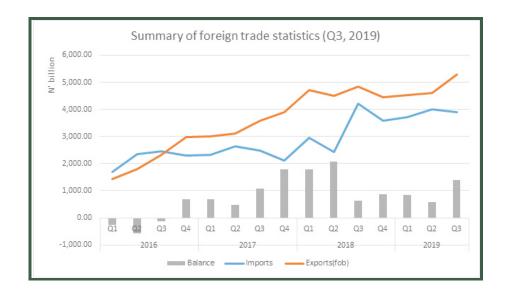

#### Overview

The value of Nigeria's total trade stood at N9,187.6billion in Q3,2019 representing 6.77% increase over the value recorded in Q2,2019 and 1.33% increase relative to Q3, 2018. The value of the export component (N5,288.5billion) increased by 15.02% against Q2, 2019 and 8.97% when compared with the corresponding quarter in 2018. On the other hand, the import component (valued at N3,899.1 billion) decreased by 2.70% in Q3 against Q2, 2019 and 7.47% against Q3, 2018. The increase in exports coupled with the decrease in imports led to a positive trade balance of N1,389.3billion during the period under review.

# **FOREIGN TRADE STATISTICS**Total Trade - Q3 2019

The Total Trade for Q3 2019 was

N9.19trn

6.77%

more than last quarter **Q2 2019** 

1.33%

more than same quarter in 2018