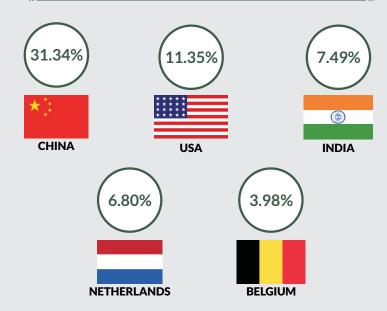

Nigeria's imports, by country of origin, shows goods were imported mainly from China, and valued at N1,221.9 billion. Nigeria also imported goods from the United States worth N442.4billion, India (N292 billion), the Netherlands (N265.2 billion) and Belgium (N155.2 billion).

|  |         |                              | 2019 Import Third Quar | ter               |                          |
|--|---------|------------------------------|------------------------|-------------------|--------------------------|
|  | Ranking | Code                         | Country of Origin      | <b>j</b> aalue(   | % Share of Total Imports |
|  | 1st     | CN                           | China                  | 1,221,898,136,876 | 31.34                    |
|  | 2nd     | US                           | United States          | 442,439,836,793   | 11.35                    |
|  | 3rd     | IN                           | India                  | 292,021,770,932   | 7.49                     |
|  | 4th     | NL                           | Netherlands            | 265,156,588,056   | 6.80                     |
|  | 5th     | BE                           | Belgium                | 155,153,847,682   | 3.98                     |
|  | 6th     | DE                           | Germany                | 125,867,103,435   | 3.23                     |
|  | 7th     | GB                           | United Kingdom         | 115,239,202,965   | 2.96                     |
|  | 8th     | KR                           | Korea, South           | 107,090,924,211   | 2.75                     |
|  | 9th     | RU                           | Russia                 | 95,664,522,597    | 2.45                     |
|  | 10th    | ES                           | Spain                  | 93,340,722,939    | 2.39                     |
|  |         | % of Top ten countries in to | tal imports            |                   | 74.73                    |