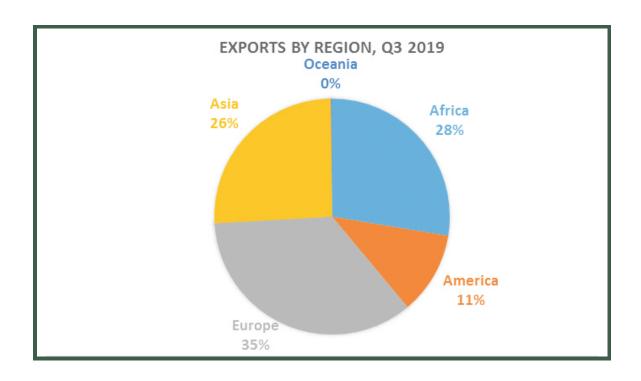

Analysis of trade by region revealed that Nigeria exported most products to Europe (N1,861 billion or 35%), followed by Africa (N1,459.7billion or 27.6%), Asia (N1,361.3billion or 25.74%), America (N598.3billion or 11.3%) and Oceania (N8.1billion or 0.1%). Within Africa, exports to ECOWAS member states was worth N1,140.1 billion, or 21.56% of total exports. The value of exports to Africa and ECOWAS was notably high in Q3 2019 due to exports of Cable sheaths of iron and submersible drilling platforms exported to Ghana.