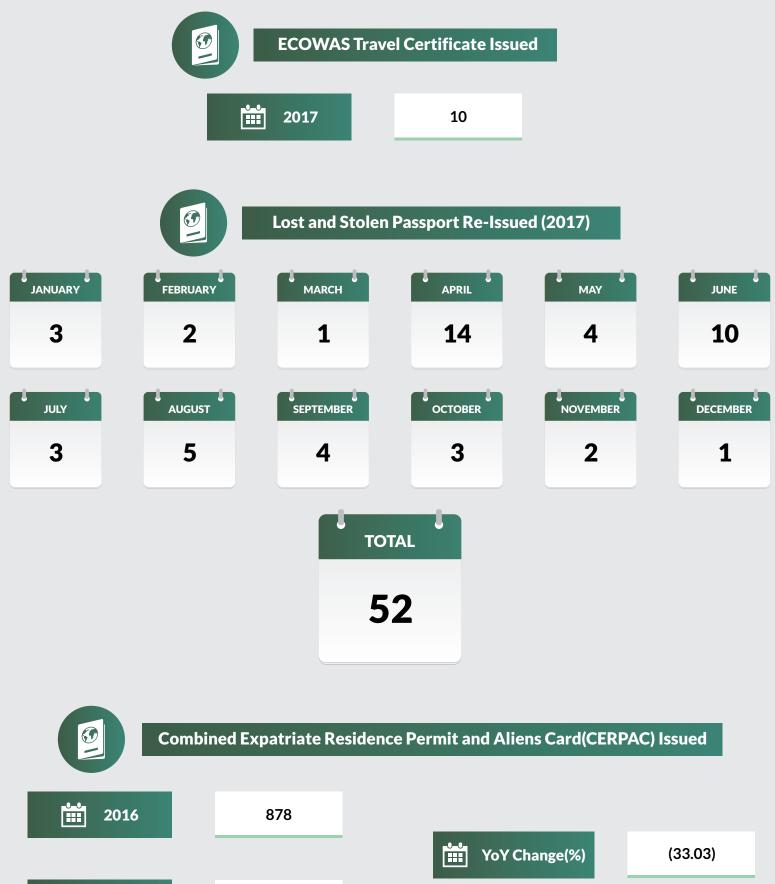

### **Bauchi State**

2017

588

| CERPAC Centre | 2016   | 2017   | Year on Year Change % |
|---------------|--------|--------|-----------------------|
| ABUJA         | 21,465 | 21,861 | 1.84                  |
| LAGOS         | 19,555 | 22,228 | 13.67                 |
| BAUCHI        | 878    | 588    | (33.03)               |
| OWERRI        | 3,956  | 2,170  | (45.15)               |
| MAKURDI       | 2,691  | 1,882  | (30.06)               |
| IBADAN        | 1,322  | 1,000  | (24.36)               |
| KADUNA        | 1,393  | 513    | (63.17)               |
| PORT HARCOURT | 75     | 881    | 1,074.67              |
| ABEOKUTA      | 146    | 1,677  | 1,048.63              |
| KANO          | 195    | 1,465  | 651.28                |
| JOS           | 30     | 293    | 876.67                |
| OSOGBO        | 27     | 117    | 333.33                |
| AWKA          | 28     | 138    | 392.86                |
| UYO           | 19     | 259    | 1,263.16              |
| UMUAHIA       | 23     | 53     | 130.43                |
| ENUGU         | 24     | 201    | 737.50                |
| ILORIN        | 5      | 89     | 1,680.00              |
| KASTINA       | 5      | 59     | 1,080.00              |
| CALABAR       | 20     | 118    | 490.00                |
| YENOGOA       | 2      | 15     | 650.00                |
| BENIN         | 555    | 245    | (55.86)               |
| ASABA         | -      | 159    | -                     |
| LOKOJA        | -      | 45     | -                     |
| ABAKALIKI     | -      | 30     | -                     |
| ADO EKITI     | -      | 98     | -                     |
| LAFIA         | -      | 9      | -                     |
| GUSAU         | -      | 3      | -                     |
| GOMBE         | -      | 3      | -                     |
| JALINGO       | -      | 8      | -                     |
| SOKOTO        | -      | 75     | -                     |
| DUTSE         | -      | 2      | -                     |
| KEBBI         | -      | 14     | -                     |
| YOLA          | -      | 126    | -                     |
| AKURE         | -      | 72     | -                     |
| MINNA         | -      | 35     | -                     |
| TOTAL         | 52,414 | 56,531 | 7.85                  |
| Note:         |        |        |                       |