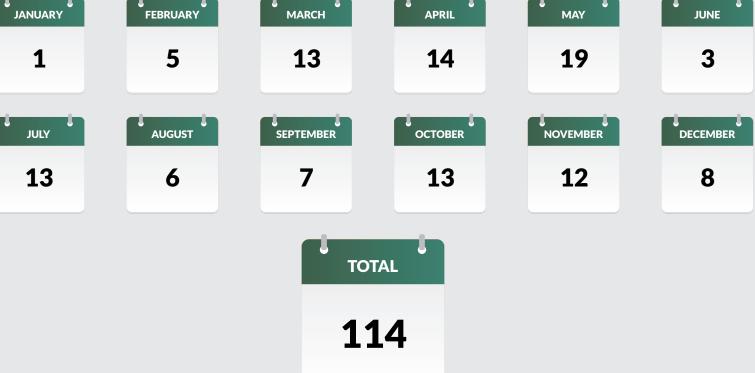

COWAS Travel Certificate Issued





### **Imo State**





### Immigration Statistics - 2017 Imo State





#### **Jigawa State**



Passport Applications (Standard Passport) Year 2016-2017 Ē 2016 2017 **ŤŤŤŤŤ ŤŤŤŤŤ** Minor (0-17) 2,912 Minor (0-17) 545 **\$† \$† \$† \*\* \*\* \***\* Adult (18-59) Adult (18-59) 40.619 7.588 Senior Citizen Senior Citizen 4,213 835 (60 & above) (60 & above) Ťi ŤŤ ŤŇ âi **th** mì Total 47,744 Total 8,968 YoY Change **Passport Issued in Nigeria ŤŤŤŤŤ** Minor (0-17) (81.28) 2015 5.226 **\*\* \*\* \***\* Adult (18-59) (81.32) 2016 8.081 **Senior Citizen** (80.18)(60 & above) 2017 9,673 Ťi ŤŤ ŤŇ Ē Total (81.22) 19.70 **YoY Change** 

# Immigration Statistics - 2017 Jigawa State ECOWAS Travel Certificate Issued 2017 914 Lost and Stolen Passport Re-Issued (2017)





#### Kaduna State





# Immigration Statistics - 2017 Kaduna State







#### Kano State (KANO)







2017

1,465

#### Katsina State



Passport Applications (Standard Passport) Year 2016-2017 Ē 2016 2017 **ŤŤŤŤŤ ŤŤŤŤŤ** Minor (0-17) Minor (0-17) 820 5,505 **\$† \$† \$† \*\* \*\* \***\* Adult (18-59) 53.839 Adult (18-59) 9.567 Senior Citizen Senior Citizen 965 5.469 (60 & above) (60 & above) Ťi ŤŤ ŤŇ âi **th** mì Total 64.813 Total 11,352 YoY Change **Passport Issued in Nigeria ŤŤŤŤŤ** Minor (0-17) (85.10) 2015 12,052 **\*\* \*\* \***\* Adult (18-59) (82.23) 2016 16,520 **Senior Citizen** (82.36)(60 & above) 2017 11,943 Ťi ŤŤ ŤŇ Total (82.48) **YoY Change** (27.71)

### Immigration Statistics - 2017 Katsina State





#### Kebbi State





#### Kebbi State





#### Kogi State