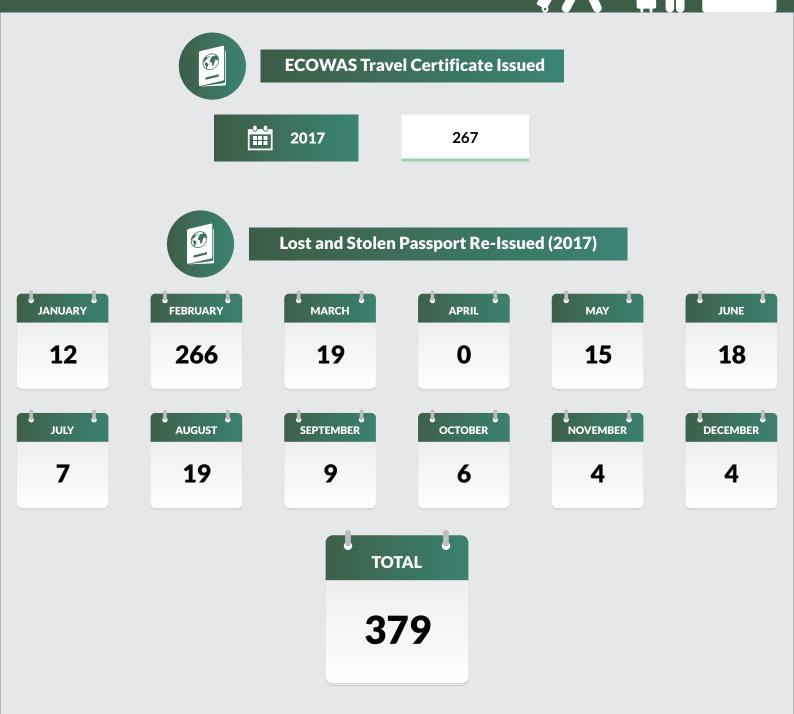

### **Immigration Statistics - 2017 Anambra State** T **ECOWAS Travel Certificate Issued** 2017 225 Lost and Stolen Passport Re-Issued (2017) JANUARY MARCH FEBRUARY APRIL MAY JUNE 2 25 8 36 11 26

267

TOTAL

| ECOWAS Trave | el Certificate   | Issued in 2017 |
|--------------|------------------|----------------|
| State        | Number of<br>ETC |                |
| ABIA         | 545              |                |
| ADAMAWA      | 226              |                |
| AKWA-IBOM    | 920              |                |
| ANAMBRA      | 225              |                |
| BAUCHI       | 10               |                |
| BAYELSA      | 127              |                |
| BENUE        | 150              |                |
| BORNO        | 421              |                |
| CROSS RIVER  | 6                |                |
| DELTA        | 693              |                |
| EBONYI       | 58               |                |
| EDO          | 1,154            |                |
| EKITI        | 236              |                |
| ENUGU        | 351              |                |
| GOMBE        | 110              |                |
| IMO          | 416              |                |
| JIGAWA       | 914              |                |
| KADUNA       | 525              |                |
| KANO         | 1,525            |                |
| KATSINA      | 849              |                |
| KEBBI        | 449              |                |
| KOGI         | 580              |                |
| KWARA        | 267              |                |
| LAGOS        | 2,691            |                |
| NASARAWA     | 120              |                |
| NIGER        | 544              |                |
| OGUN         | 1,162            |                |
| ONDO         | 348              |                |
| OSUN         | 327              |                |
| ΟΥΟ          | 194              |                |
| PLATEAU      | 241              |                |
| RIVERS       | 1,193            |                |
| ѕокото       | 1,250            |                |
| TARABA       | 150              |                |
| YOBE         | 341              |                |
| ZAMFARA      | 286              |                |
| FCT          | 275              |                |
| SHQ          | 2,896            |                |
| TOTAL        | 22,775           |                |

|                     |       |          |        | Lost a | and Stolen F | assport Re | -Issued (20 | 17)        |     |       |       |     |          |
|---------------------|-------|----------|--------|--------|--------------|------------|-------------|------------|-----|-------|-------|-----|----------|
| Passport Office     | JAN   | FEB      | MAR    | APR    | MAY          | JUN        | JUL         | AUG        | SEP | ост   | NOV   | DEC | TOTAL    |
| ABIA                | 86    | 55       | 49     | 58     | 58           | 62         | 55          | 86         | 42  | 63    | 53    | 30  | 697      |
| ADAMAWA             | 13    | 22       | 12     | 5      | 15           | 31         | 8           | 0          | 5   | 9     | 15    | 10  | 145      |
| AKWA-IBOM           | 61    | 42       | 45     | 3      | 16           | 2          | 7           | 26         | 10  | 41    | 47    | 9   | 309      |
| ANAMBRA             | 8     | 36       | 2      | 11     | 26           | 25         | 61          | 32         | 36  | 7     | 11    | 12  | 267      |
| BAUCHI              | 3     | 2        | 1      | 14     | 4            | 10         | 3           | 5          | 4   | 3     | 2     | 1   | 52       |
| BAYELSA             | 9     | 10       | 10     | 15     | 6            | 12         | 20          | 14         | 6   | 15    | 11    | 13  | 141      |
| BENUE               | 0     | 2        | 0      | 6      | 5            | 2          | 2           | 4          | 0   | 1     | 1     | 0   | 23       |
| BORNO               | 0     | 0        | 0      | 0      | 0            | 0          | 0           | 0          | 0   | 0     | 0     | 0   | -        |
| CROSS RIVER         | 0     | 0        | 0      | 0      | 0            | 5          | 5           | 7          | 4   | 9     | 0     | 0   | 30       |
| DELTA (WARRI/ASABA) | 30    | 36       | 75     | 51     | 12           | 62         | 70          | 86         | 60  | 64    | 54    | 35  | 635      |
| EBONYI              | 0     | 0        | 0      | 11     | 5            | 23         | 0           | 17         | 5   | 4     | 9     | 1   | 75       |
| EDO                 | 141   | 63       | 40     | 51     | 59           | 83         | 108         | ,<br>75    | 65  | 53    | 62    | 34  | 834      |
| EKITI               | 38    | 24       | 9      | 8      | 16           | 15         | 16          | 28         | 35  | 17    | 24    | 34  | 264      |
| ENUGU               | 26    | 38       | 15     | 19     | 13           | 39         | 38          | 16         | 32  | 12    | 8     | 0   | 256      |
| GOMBE               | 0     | 0        | 10     | 10     | 12           | 2          | 0           | 0          | 0   | 0     | 2     | 0   | 36       |
| IMO                 | 28    | 16       | 52     | 15     | 33           | 43         | 44          | 16         | 27  | 16    | 14    | 16  | 320      |
| JIGAWA              | 1     | 5        | 13     | 14     | 19           | 3          | 13          | 6          | 7   | 13    | 12    | 8   | 114      |
| KADUNA              | 12    | 21       | 37     | 25     | 57           | 49         | 21          | 37         | 0   | 28    | 22    | 11  | 320      |
| KANO                | 76    | 96       | 94     | 42     | 121          | 84         | 78          | 84         | 78  | 76    | 40    | 99  | 968      |
| KATSINA             | 0     | 27       | 57     | 86     | 71           | 38         | 0           | 14         | 7   | 24    | 29    | 52  | 405      |
| KEBBI               | 0     | 0        | 0      | 2      | 4            | 18         | 0           | 0          | 0   | 0     | 1     | 1   | 26       |
| KOGI                | 8     | 2        | 19     | 9      | 10           | 13         | 8           | 19         | 6   | 19    | 14    | 0   | 127      |
| KWARA               | 12    | 266      | <br>19 | 0      | 15           | 18         | 7           | <u>1</u> 9 | 9   | 6     | 4     | 4   | 379      |
| LAGOS (ALAUSA)      | 15    | 7        | 66     | 51     | 87           | 58         | 62          | 124        | 66  | 271   | 359   | 212 | 1,378    |
| LAGOS (FESTAC)      | 127   | ,<br>256 | 218    | 134    | 146          | 141        | 128         | 266        | 103 | 0     | 0     | 0   | 1,519    |
| LAGOS (IKOYI)       | 103   | 58       | 157    | 81     | 199          | 129        | 157         | 103        | 58  | 0     | 0     | 0   | 1,045    |
| NASARAWA            | 0     | 1        | 0      | 1      | 2            | 0          | 0           | 0          | 0   | 1     | 0     | 0   | 5        |
| NIGER               | 8     | 6        | 15     | 4      | 17           | 10         | 20          | 28         | 15  | 8     | 10    | 4   | 145      |
| OGUN                | 56    | 58       | 0      | 53     | 24           | 18         | 53          | 44         | 59  | 56    | 30    | 20  | 471      |
| ONDO                | 12    | 88       | 29     | 29     | 58           | 15         | 60          | 45         | 43  | 29    | 45    | 15  | 468      |
| OSUN                | 0     | 0        | 0      | 0      | 0            | 0          | 0           | 0          | 0   | 0     | 0     | 0   |          |
| ΟΥΟ                 | 52    | 89       | 69     | 44     | 62           | 88         | 75          | 87         | 72  | 89    | 52    | 66  | 845      |
| PLATEAU             | 0     | 0        | 0      | 6      | 12           | 2          | 10          | 5          | , 8 | 10    | 16    | 6   | 75       |
| RIVERS              | 30    | 13       | 29     | 21     | 40           | 38         | 23          | 50         | 45  | 40    | 26    | 22  | 377      |
| ѕокото              | 25    | 8        | 43     | 14     | 16           | 13         | 0           | 4          | 10  | 14    | 25    | 8   | 180      |
| TARABA              | 0     | 0        | 45     | 0      | 0            | 0          | 0           | 0          | 0   | 0     | 0     | 0   |          |
| YOBE                | 0     | 0        | 0      | 0      | 0            | 0          | 1           | 1          | 4   | 0     | 0     | 0   | 6        |
| ZAMFARA             | 1     | 4        | 3      | 12     | 7            | 9          | 10          | 6          | 13  | 16    | 12    | 6   | 99       |
| FCT                 | 27    | 45       | 47     | 19     | 57           | 49         | 30          | 45         | 29  | 40    | 17    | 9   | <u> </u> |
| TOTAL               | 1,008 | 1,396    | 1,235  | 924    | 1,304        | 1,209      | 1,193       | 1,399      | 963 | 1,054 | 1,027 | 738 | 13,450   |