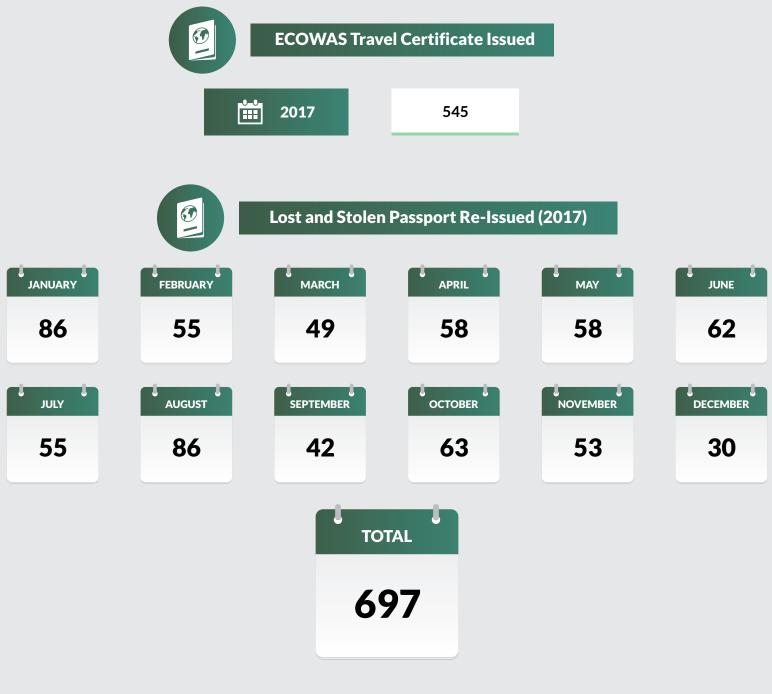

### **Immigration Statistics - 2017 Adamawa State** T **ECOWAS Travel Certificate Issued** 2017 226 Lost and Stolen Passport Re-Issued (2017) JANUARY FEBRUARY MARCH MAY JUNE APRIL 13 22 12 5 15 31 NOVEMBER AUGUST SEPTEMBER OCTOBER DECEMBER JULY 8 5 15 10 0 9 J