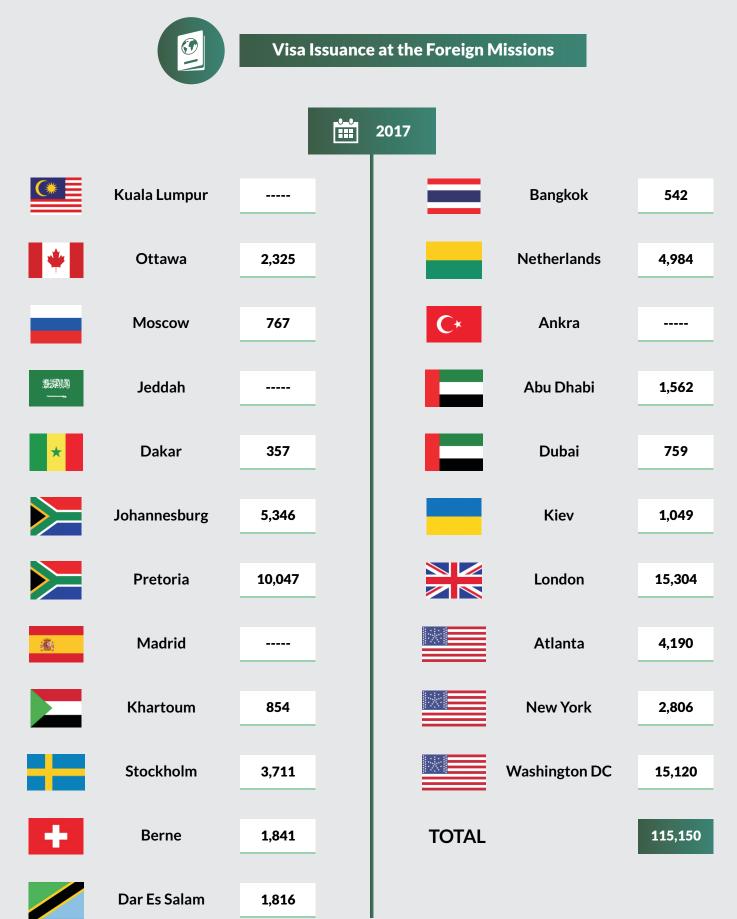

## Visa Issuance at the Foreign Missions

| Visa Issuance at the Foreign Missions (2017) |                    |                     |  |  |  |  |
|----------------------------------------------|--------------------|---------------------|--|--|--|--|
| Country                                      | Location           | 2017                |  |  |  |  |
| Australia                                    | Canberra           | 651                 |  |  |  |  |
| Cote D'ivoire                                | Abidjan            | 331                 |  |  |  |  |
| Ghana                                        | Accra              | 1,034               |  |  |  |  |
| Austria                                      | Vienna             | 2,036               |  |  |  |  |
| Benin Republic                               | Cotonou            | 340                 |  |  |  |  |
| Brazil                                       | Brasilia           | 354                 |  |  |  |  |
| Brazil                                       | Sao Paulo          | -                   |  |  |  |  |
| Belgium                                      | Brussels           | 1,584               |  |  |  |  |
| Cameroun                                     | Douala             | 201                 |  |  |  |  |
| China                                        | Beijing            | 14,314              |  |  |  |  |
| China                                        | Guangzhou          | 2,589               |  |  |  |  |
| Egypt                                        | Cairo              | 1,761               |  |  |  |  |
| Ethiopia                                     | Addis Ababa        | 1,009               |  |  |  |  |
| France                                       | Paris              | 5,383               |  |  |  |  |
| Germany                                      | Berlin             | 5,454               |  |  |  |  |
| Germany                                      | Frankfurt          | -                   |  |  |  |  |
| Greece                                       | Athens             | 920                 |  |  |  |  |
| Hong Kong                                    | Hong Kong          | 335                 |  |  |  |  |
| India                                        | New Delhi          |                     |  |  |  |  |
| Ireland                                      | Dublin             | 192                 |  |  |  |  |
| Italy                                        | Rome               | 495                 |  |  |  |  |
| Jamaica                                      | Kingston           | 140                 |  |  |  |  |
| Kenya                                        | Nairobi            | 2,586               |  |  |  |  |
| Liberia                                      | Monrovia           | 61                  |  |  |  |  |
| Malaysia                                     | Kuala Lumpur       |                     |  |  |  |  |
| Canada                                       | Ottawa             | 2 225               |  |  |  |  |
| Russia                                       | Moscow             | 2,325<br>767        |  |  |  |  |
| Saudi Arabia                                 | Jeddah             | - /0/               |  |  |  |  |
| Senegal                                      | Dakar              | 257                 |  |  |  |  |
| South Africa                                 | Johannesburg       | <u>357</u><br>5,346 |  |  |  |  |
| South Africa                                 | Pretoria           | 1                   |  |  |  |  |
| Spain                                        | Madrid             | 10,047              |  |  |  |  |
| Sudan                                        | Khartoum           | 854                 |  |  |  |  |
| Sweeden                                      | Stockholm          |                     |  |  |  |  |
| Switzerland                                  | Berne              | 3,711               |  |  |  |  |
|                                              |                    | 1,841               |  |  |  |  |
| Tanzania<br>Thailand                         | Dar Es Salam       | 1,816               |  |  |  |  |
| Thailand                                     | Bangkok            | 542                 |  |  |  |  |
| The Hague                                    | Netherlands        | 4,984               |  |  |  |  |
| Turkey                                       | Ankra<br>Abu Dhabi | -                   |  |  |  |  |
| UAE                                          | Abu Dhabi          | 1,562               |  |  |  |  |
| U.A.E                                        | Dubai              | 759                 |  |  |  |  |
| Ukraine                                      | Kiev               | 1,049               |  |  |  |  |
| United Kingdom                               | London             | 15,304              |  |  |  |  |
| USA                                          | Atlanta            | 4,190               |  |  |  |  |
| USA                                          | New York           | 2,806               |  |  |  |  |
| USA                                          | Washington DC      | 15,120              |  |  |  |  |
| то                                           | TAL                | 115,150             |  |  |  |  |