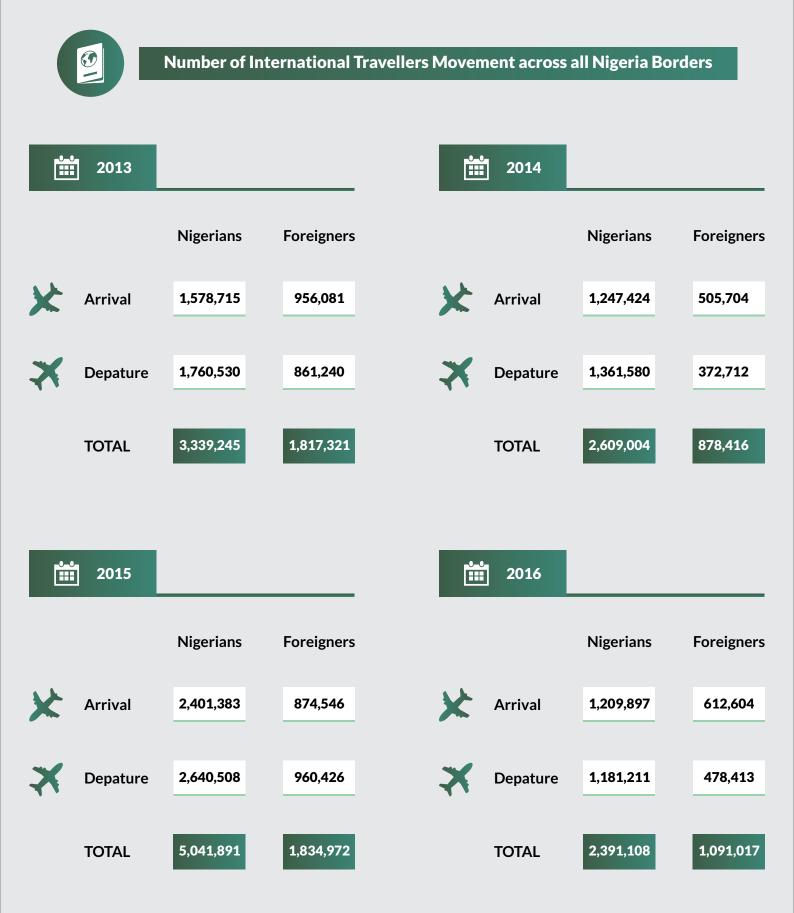

Number of International Travellers Movement across all Nigeria Borders

Number of International Travellers Movement across all Nigeria Borders

Number of International Travellers Movement across all Nigeria Borders

| Number of International Travellers Movement across all Nigeria Borders |             |           |           |           |  |  |  |  |
|------------------------------------------------------------------------|-------------|-----------|-----------|-----------|--|--|--|--|
| Year                                                                   | Nationality | Arrival   | Depature  | Total     |  |  |  |  |
| 2013                                                                   | Nigerians   | 1,578,715 | 1,760,530 | 3,339,245 |  |  |  |  |
|                                                                        | Foreigners  | 956,081   | 861,240   | 1,817,321 |  |  |  |  |
| 2014                                                                   | Nigerians   | 1,247,424 | 1,361,580 | 2,609,004 |  |  |  |  |
|                                                                        | Foreigners  | 505,704   | 372,712   | 878,416   |  |  |  |  |
| 2015                                                                   | Nigerians   | 2,401,383 | 2,640,508 | 5,041,891 |  |  |  |  |
|                                                                        | Foreigners  | 874,546   | 960,426   | 1,834,972 |  |  |  |  |
| 2016                                                                   | Nigerians   | 1,209,897 | 1,181,211 | 2,391,108 |  |  |  |  |
|                                                                        | Foreigners  | 612,604   | 478,413   | 1,091,017 |  |  |  |  |
| 2017                                                                   | Nigerians   | 1,245,595 | 1,344,318 | 2,589,913 |  |  |  |  |
|                                                                        | Foreigners  | 556,500   | 568,855   | 1,125,355 |  |  |  |  |