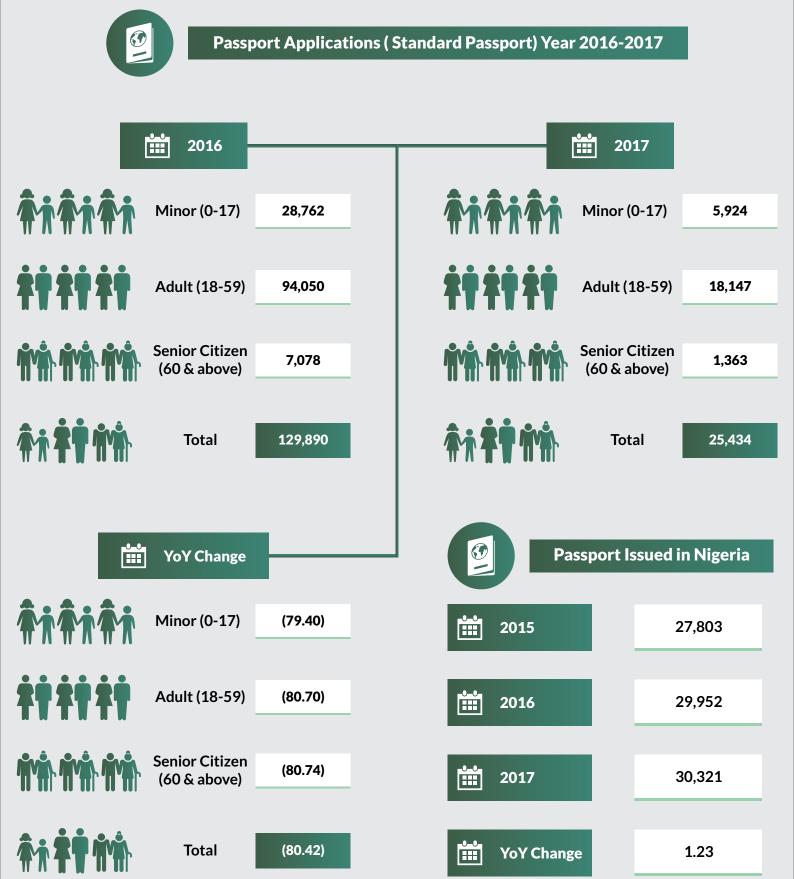

#### **Ogun State**

#### **Immigration Statistics - 2017 Ogun State ECOWAS Travel Certificate Issued** 2017 1,162 Lost and Stolen Passport Re-Issued (2017) JANUARY FEBRUARY MARCH APRIL MAY JUNE 56 58 0 53 24 18 NOVEMBER AUGUST OCTOBER DECEMBER JULY SEPTEMBER 53 59 56 44 30 20 J TOTAL 471