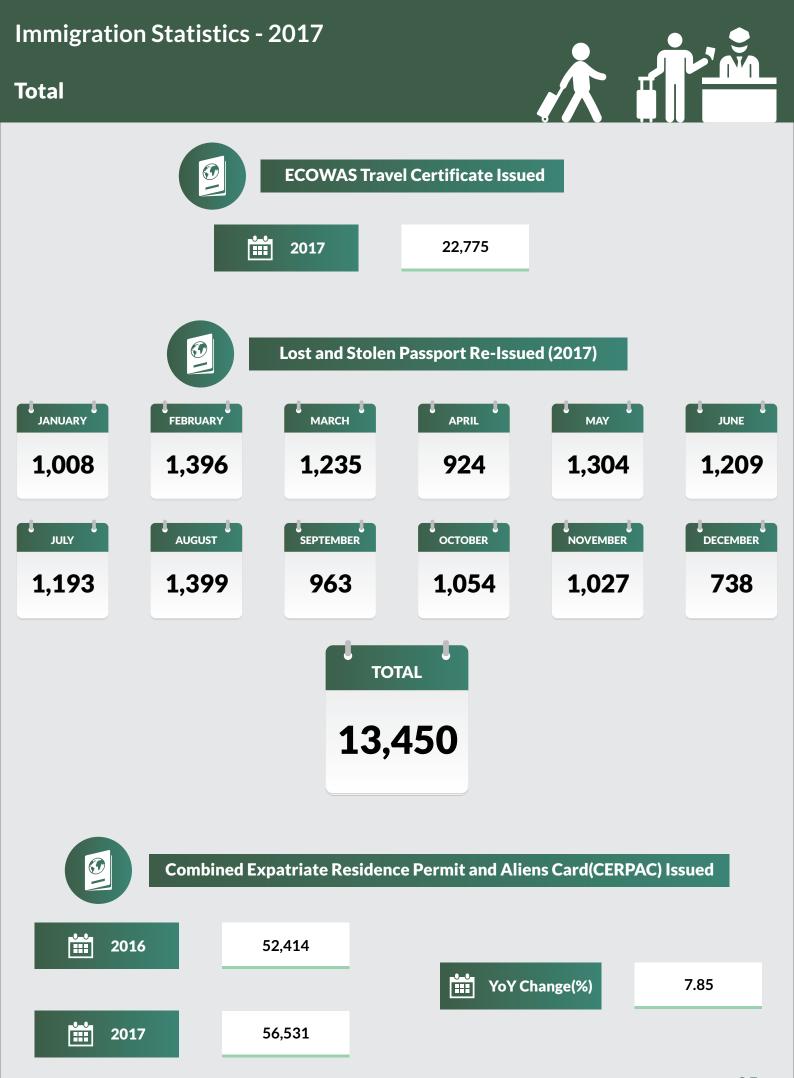

A total of 152,163 passports were issued at the foreign missions in 2017 as against 172,824 issued in 2016 while the number of visa issuance at the foreign missions was put at 115,150. This represents 11.95% negative growth. The number of lost and stolen passports re-issued in 2017 was put at 13,450.

## Total

۲ Ē 2016 2017 **ŤŤŤŤŤ ŤŤŤŤŤ** Minor (0-17) Minor (0-17) 638,858 127,882 **\$† \$† \$† \*\* \*\* \***\* Adult (18-59) 2.829.964 Adult (18-59) 544.473 Senior Citizen Senior Citizen 215,466 48,603 (60 & above) (60 & above) âi **th** mì âi **th** mì 3,684,288 Total Total 720,958 **Passport Issued in Nigeria** YoY Change **ŤŤŤŤŤ** Minor (0-17) (79.98) 2015 795,378 **\*\* \*\* \*\*** Adult (18-59) (80.76) 2016 838,298 Senior Citizen (77.44)Ĥ (60 & above) 2017 872,864 Ťi ŤŤ ŤŇ Ē Total (80.43) 4.12 **YoY Change** 