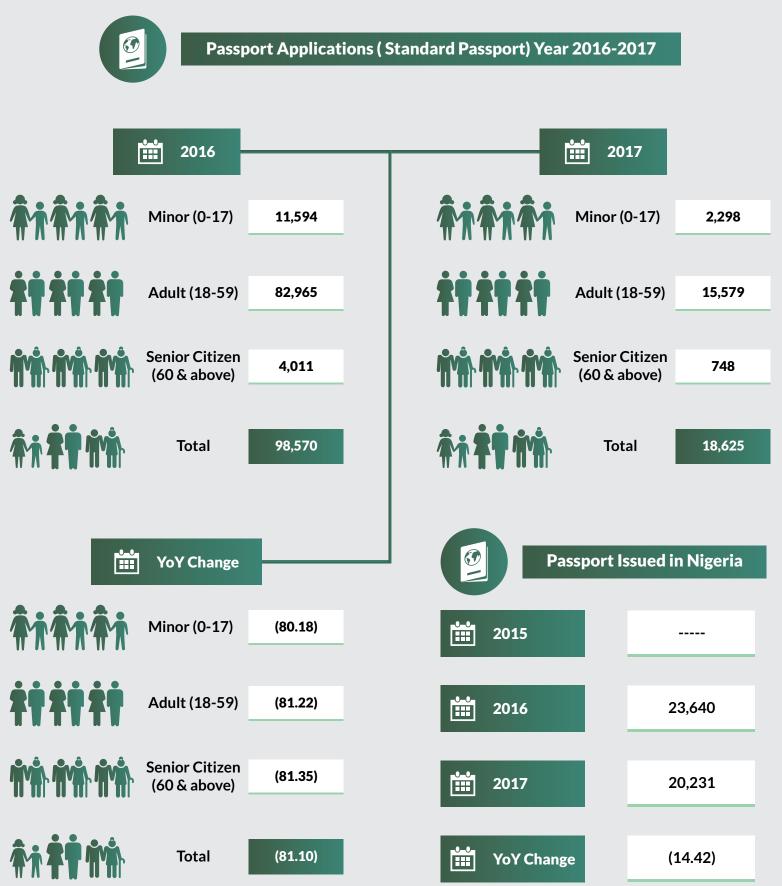

Change** 

### Immigration Statistics - 2017 Benue State



2017

1,882

### **Borno State**



Passport Applications (Standard Passport) Year 2016-2017 Ĥ 2016 2017 **ŤŤŤŤŤ ŤŤŤŤŤ** Minor (0-17) Minor (0-17) 1,746 337 **\$† \$† \$† \*\* \*\* \***\* Adult (18-59) 24.948 Adult (18-59) 5.254 Senior Citizen Senior Citizen 2.845 622 (60 & above) (60 & above) Ťi ŤŤ ŤŇ âi **th** mì Total 29,539 Total 6.213 YoY Change **Passport Issued in Nigeria ŤŤŤŤŤ** Minor (0-17) (80.70) 4,939 2015 **\*\* \*\* \***\* Adult (18-59) (78.94)2016 5.271 **Senior Citizen** (78.14)(60 & above) 2017 6.772 Ťi ŤŤ ŤŇ Total (78.97) **YoY Change** 28.48

# Immigration Statistics - 2017 Borno State ECOWAS Travel Certificate Issued





### **Cross River State**





### **Cross River State**





### Delta State (ASABA)





### **Delta State (WARRI)**





### Immigration Statistics - 2017 Delta State





### **Ebonyi State**





### **Ebonyi State**





2017

30

### **Edo State**





# Immigration Statistics - 2017 Edo State ECOWAS Travel Certificate Issued





### **Ekiti State**





### **Ekiti State**







### **Enugu State**



Passport Applications (Standard Passport) Year 2016-2017 Ē 2016 2017 **ŤŤŤŤŤ ŤŤŤŤŤ** Minor (0-17) 11,100 Minor (0-17) 2,168 **\$† \$† \$† \*\* \*\* \***\* Adult (18-59) Adult (18-59) 13.616 68.697 Senior Citizen Senior Citizen 5,517 1.038 (60 & above) (60 & above) Ťi ŤŤ ŤŇ âi **th** mì Total 85,314 Total 16,822 YoY Change **Passport Issued in Nigeria ŤŤŤŤŤ** Minor (0-17) (80.47) 16,645 2015 **\*\* \*\* \***\* Adult (18-59) (80.18) 2016 19,322 **Senior Citizen** (81.19)