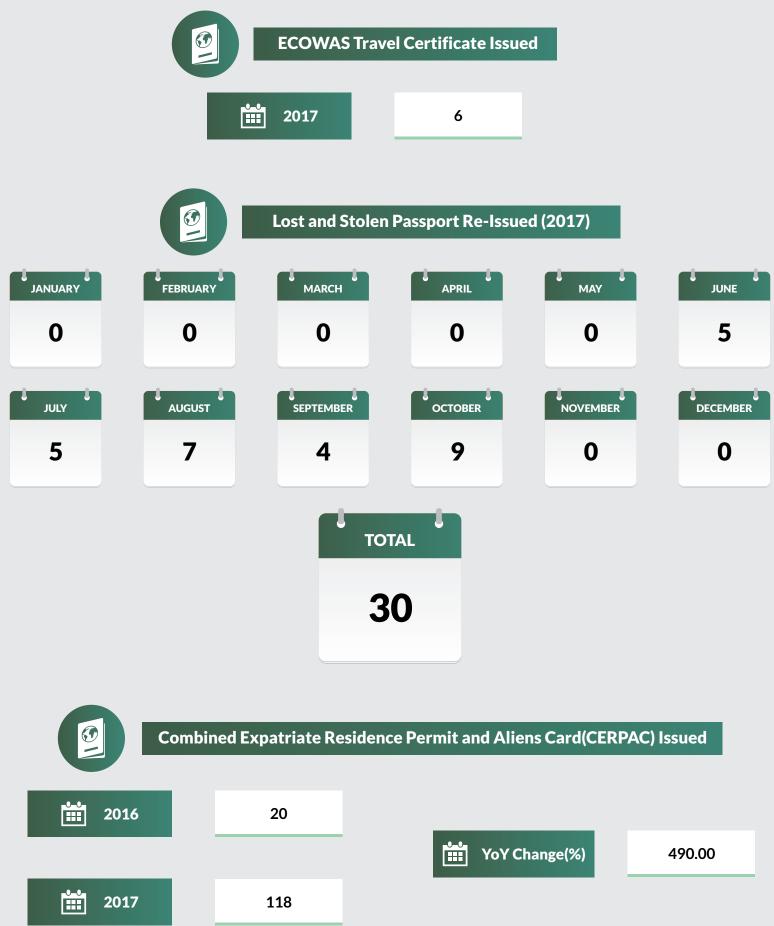

Ť ŤŇ (80.32)Total 14.68 **YoY Change** 

### Immigration Statistics - 2017 Benue State



2017

1,882

### **Borno State**



Passport Applications (Standard Passport) Year 2016-2017 Ĥ 2016 2017 **ŤŤŤŤŤ ŤŤŤŤŤ** Minor (0-17) Minor (0-17) 1,746 337 **\$† \$† \$† \*\* \*\* \***\* Adult (18-59) 24.948 Adult (18-59) 5.254 Senior Citizen Senior Citizen 2.845 622 (60 & above) (60 & above) Ťi ŤŤ ŤŇ âi **th** mì Total 29,539 Total 6.213 YoY Change **Passport Issued in Nigeria ŤŤŤŤŤ** Minor (0-17) (80.70) 4,939 2015 **\*\* \*\* \***\* Adult (18-59) (78.94)2016 5.271 **Senior Citizen** (78.14)(60 & above) 2017 6.772 Ťi ŤŤ ŤŇ Total (78.97) **YoY Change** 28.48

# Immigration Statistics - 2017 Borno State ECOWAS Travel Certificate Issued





### **Cross River State**





### **Cross River State**





### Delta State (ASABA)





### **Delta State (WARRI)**





### Immigration Statistics - 2017 Delta State





### **Ebonyi State**





### **Ebonyi State**





2017

30

### **Edo State**





# Immigration Statistics - 2017 Edo State ECOWAS Travel Certificate Issued





### **Ekiti State**





### **Ekiti State**







### **Enugu State**



Passport Applications (Standard Passport) Year 2016-2017 Ē 2016 2017 **ŤŤŤŤŤ ŤŤŤŤŤ** Minor (0-17) 11,100 Minor (0-17) 2,168 **\$† \$† \$† \*\* \*\* \***\* Adult (18-59) Adult (18-59) 13.616 68.697 Senior Citizen Senior Citizen 5,517 1.038 (60 & above) (60 & above) Ťi ŤŤ ŤŇ âi **th** mì Total 85,314 Total 16,822 YoY Change **Passport Issued in Nigeria ŤŤŤŤŤ** Minor (0-17) (80.47) 16,645 2015 **\*\* \*\* \***\* Adult (18-59) (80.18) 2016 19,32