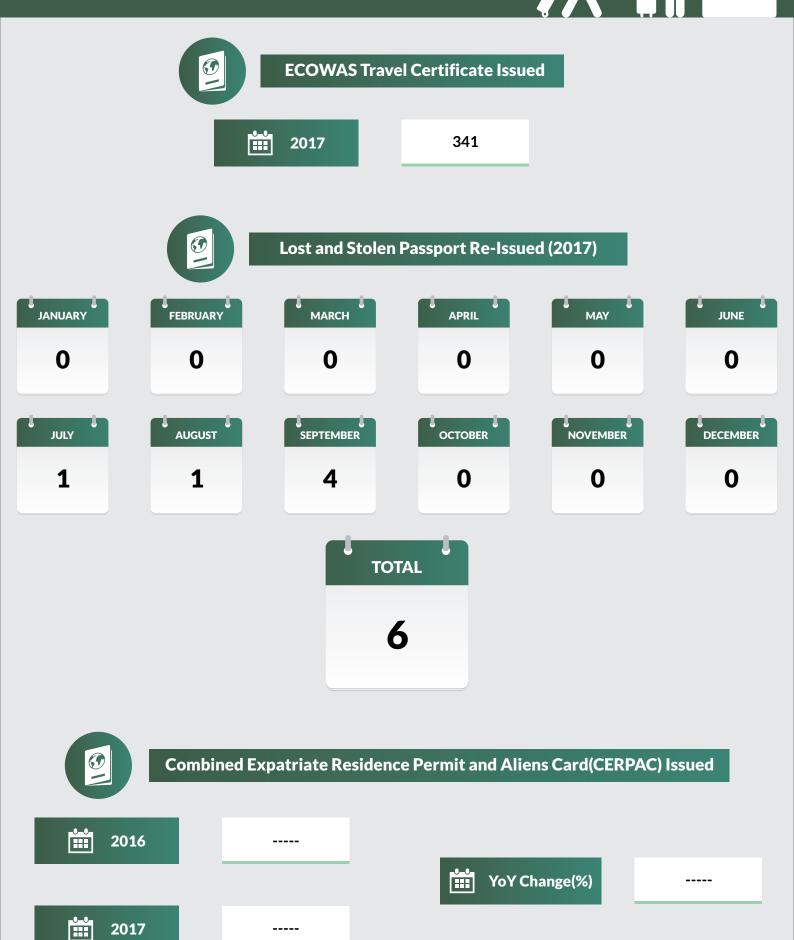

| ECOWAS Trave | el Certificate   | Issued in 2017 |
|--------------|------------------|----------------|
| State        | Number of<br>ETC |                |
| ABIA         | 545              |                |
| ADAMAWA      | 226              |                |
| AKWA-IBOM    | 920              |                |
| ANAMBRA      | 225              |                |
| BAUCHI       | 10               |                |
| BAYELSA      | 127              |                |
| BENUE        | 150              |                |
| BORNO        | 421              |                |
| CROSS RIVER  | 6                |                |
| DELTA        | 693              |                |
| EBONYI       | 58               |                |
| EDO          | 1,154            |                |
| EKITI        | 236              |                |
| ENUGU        | 351              |                |
| GOMBE        | 110              |                |
| IMO          | 416              |                |
| JIGAWA       | 914              |                |
| KADUNA       | 525              |                |
| KANO         | 1,525            |                |
| KATSINA      | 849              |                |
| KEBBI        | 449              |                |
| KOGI         | 580              |                |
| KWARA        | 267              |                |
| LAGOS        | 2,691            |                |
| NASARAWA     | 120              |                |
| NIGER        | 544              |                |
| OGUN         | 1,162            |                |
| ONDO         | 348              |                |
| OSUN         | 327              |                |
| ΟΥΟ          | 194              |                |
| PLATEAU      | 241              |                |
| RIVERS       | 1,193            |                |
| ѕокото       | 1,250            |                |
| TARABA       | 150              |                |
| YOBE         | 341              |                |
| ZAMFARA      | 286              |                |
| FCT          | 275              |                |
| SHQ          | 2,896            |                |
| TOTAL        | 22,775           |                |

|                     |       |          |        | Lost a | and Stolen F | assport Re | -Issued (20 | 17)        |     |       |       |     |          |
|---------------------|-------|----------|--------|--------|--------------|------------|-------------|------------|-----|-------|-------|-----|----------|
| Passport Office     | JAN   | FEB      | MAR    | APR    | MAY          | JUN        | JUL         | AUG        | SEP | ост   | NOV   | DEC | TOTAL    |
| ABIA                | 86    | 55       | 49     | 58     | 58           | 62         | 55          | 86         | 42  | 63    | 53    | 30  | 697      |
| ADAMAWA             | 13    | 22       | 12     | 5      | 15           | 31         | 8           | 0          | 5   | 9     | 15    | 10  | 145      |
| AKWA-IBOM           | 61    | 42       | 45     | 3      | 16           | 2          | 7           | 26         | 10  | 41    | 47    | 9   | 309      |
| ANAMBRA             | 8     | 36       | 2      | 11     | 26           | 25         | 61          | 32         | 36  | 7     | 11    | 12  | 267      |
| BAUCHI              | 3     | 2        | 1      | 14     | 4            | 10         | 3           | 5          | 4   | 3     | 2     | 1   | 52       |
| BAYELSA             | 9     | 10       | 10     | 15     | 6            | 12         | 20          | 14         | 6   | 15    | 11    | 13  | 141      |
| BENUE               | 0     | 2        | 0      | 6      | 5            | 2          | 2           | 4          | 0   | 1     | 1     | 0   | 23       |
| BORNO               | 0     | 0        | 0      | 0      | 0            | 0          | 0           | 0          | 0   | 0     | 0     | 0   | -        |
| CROSS RIVER         | 0     | 0        | 0      | 0      | 0            | 5          | 5           | 7          | 4   | 9     | 0     | 0   | 30       |
| DELTA (WARRI/ASABA) | 30    | 36       | 75     | 51     | 12           | 62         | 70          | 86         | 60  | 64    | 54    | 35  | 635      |
| EBONYI              | 0     | 0        | 0      | 11     | 5            | 23         | 0           | 17         | 5   | 4     | 9     | 1   | 75       |
| EDO                 | 141   | 63       | 40     | 51     | 59           | 83         | 108         | ,<br>75    | 65  | 53    | 62    | 34  | 834      |
| EKITI               | 38    | 24       | 9      | 8      | 16           | 15         | 16          | 28         | 35  | 17    | 24    | 34  | 264      |
| ENUGU               | 26    | 38       | 15     | 19     | 13           | 39         | 38          | 16         | 32  | 12    | 8     | 0   | 256      |
| GOMBE               | 0     | 0        | 10     | 10     | 12           | 2          | 0           | 0          | 0   | 0     | 2     | 0   | 36       |
| IMO                 | 28    | 16       | 52     | 15     | 33           | 43         | 44          | 16         | 27  | 16    | 14    | 16  | 320      |
| JIGAWA              | 1     | 5        | 13     | 14     | 19           | 3          | 13          | 6          | 7   | 13    | 12    | 8   | 114      |
| KADUNA              | 12    | 21       | 37     | 25     | 57           | 49         | 21          | 37         | 0   | 28    | 22    | 11  | 320      |
| KANO                | 76    | 96       | 94     | 42     | 121          | 84         | 78          | 84         | 78  | 76    | 40    | 99  | 968      |
| KATSINA             | 0     | 27       | 57     | 86     | 71           | 38         | 0           | 14         | 7   | 24    | 29    | 52  | 405      |
| KEBBI               | 0     | 0        | 0      | 2      | 4            | 18         | 0           | 0          | 0   | 0     | 1     | 1   | 26       |
| KOGI                | 8     | 2        | 19     | 9      | 10           | 13         | 8           | 19         | 6   | 19    | 14    | 0   | 127      |
| KWARA               | 12    | 266      | <br>19 | 0      | 15           | 18         | 7           | <u>1</u> 9 | 9   | 6     | 4     | 4   | 379      |
| LAGOS (ALAUSA)      | 15    | 7        | 66     | 51     | 87           | 58         | 62          | 124        | 66  | 271   | 359   | 212 | 1,378    |
| LAGOS (FESTAC)      | 127   | ,<br>256 | 218    | 134    | 146          | 141        | 128         | 266        | 103 | 0     | 0     | 0   | 1,519    |
| LAGOS (IKOYI)       | 103   | 58       | 157    | 81     | 199          | 129        | 157         | 103        | 58  | 0     | 0     | 0   | 1,045    |
| NASARAWA            | 0     | 1        | 0      | 1      | 2            | 0          | 0           | 0          | 0   | 1     | 0     | 0   | 5        |
| NIGER               | 8     | 6        | 15     | 4      | 17           | 10         | 20          | 28         | 15  | 8     | 10    | 4   | 145      |
| OGUN                | 56    | 58       | 0      | 53     | 24           | 18         | 53          | 44         | 59  | 56    | 30    | 20  | 471      |
| ONDO                | 12    | 88       | 29     | 29     | 58           | 15         | 60          | 45         | 43  | 29    | 45    | 15  | 468      |
| OSUN                | 0     | 0        | 0      | 0      | 0            | 0          | 0           | 0          | 0   | 0     | 0     | 0   |          |
| ΟΥΟ                 | 52    | 89       | 69     | 44     | 62           | 88         | 75          | 87         | 72  | 89    | 52    | 66  | 845      |
| PLATEAU             | 0     | 0        | 0      | 6      | 12           | 2          | 10          | 5          | , 8 | 10    | 16    | 6   | 75       |
| RIVERS              | 30    | 13       | 29     | 21     | 40           | 38         | 23          | 50         | 45  | 40    | 26    | 22  | 377      |
| ѕокото              | 25    | 8        | 43     | 14     | 16           | 13         | 0           | 4          | 10  | 14    | 25    | 8   | 180      |
| TARABA              | 0     | 0        | 45     | 0      | 0            | 0          | 0           | 0          | 0   | 0     | 0     | 0   |          |
| YOBE                | 0     | 0        | 0      | 0      | 0            | 0          | 1           | 1          | 4   | 0     | 0     | 0   | 6        |
| ZAMFARA             | 1     | 4        | 3      | 12     | 7            | 9          | 10          | 6          | 13  | 16    | 12    | 6   | 99       |
| FCT                 | 27    | 45       | 47     | 19     | 57           | 49         | 30          | 45         | 29  | 40    | 17    | 9   | <u> </u> |
| TOTAL               | 1,008 | 1,396    | 1,235  | 924    | 1,304        | 1,209      | 1,193       | 1,399      | 963 | 1,054 | 1,027 | 738 | 13,450   |

| CERPAC Centre | 2016   | 2017   | Year on Year Change % |
|---------------|--------|--------|-----------------------|
| ABUJA         | 21,465 | 21,861 | 1.84                  |
| LAGOS         | 19,555 | 22,228 | 13.67                 |
| BAUCHI        | 878    | 588    | (33.03)               |
| OWERRI        | 3,956  | 2,170  | (45.15)               |
| MAKURDI       | 2,691  | 1,882  | (30.06)               |
| IBADAN        | 1,322  | 1,000  | (24.36)               |
| KADUNA        | 1,393  | 513    | (63.17)               |
| PORT HARCOURT | 75     | 881    | 1,074.67              |
| ABEOKUTA      | 146    | 1,677  | 1,048.63              |
| KANO          | 195    | 1,465  | 651.28                |
| JOS           | 30     | 293    | 876.67                |
| OSOGBO        | 27     | 117    | 333.33                |
| AWKA          | 28     | 138    | 392.86                |
| UYO           | 19     | 259    | 1,263.16              |
| UMUAHIA       | 23     | 53     | 130.43                |
| ENUGU         | 24     | 201    | 737.50                |
| ILORIN        | 5      | 89     | 1,680.00              |
| KASTINA       | 5      | 59     | 1,080.00              |
| CALABAR       | 20     | 118    | 490.00                |
| YENOGOA       | 2      | 15     | 650.00                |
| BENIN         | 555    | 245    | (55.86)               |
| ASABA         | -      | 159    | -                     |
| LOKOJA        | -      | 45     | -                     |
| ABAKALIKI     | -      | 30     | -                     |
| ADO EKITI     | -      | 98     | -                     |
| LAFIA         | -      | 9      | -                     |
| GUSAU         | -      | 3      | -                     |
| GOMBE         | -      | 3      | -                     |
| JALINGO       | -      | 8      | -                     |
| SOKOTO        | -      | 75     | -                     |
| DUTSE         | -      | 2      | -                     |
| KEBBI         | -      | 14     | -                     |
| YOLA          | -      | 126    | -                     |
| AKURE         | -      | 72     | -                     |
| MINNA         | -      | 35     | -                     |
| TOTAL         | 52,414 | 56,531 | 7.85                  |
| Note:         |        |        |                       |