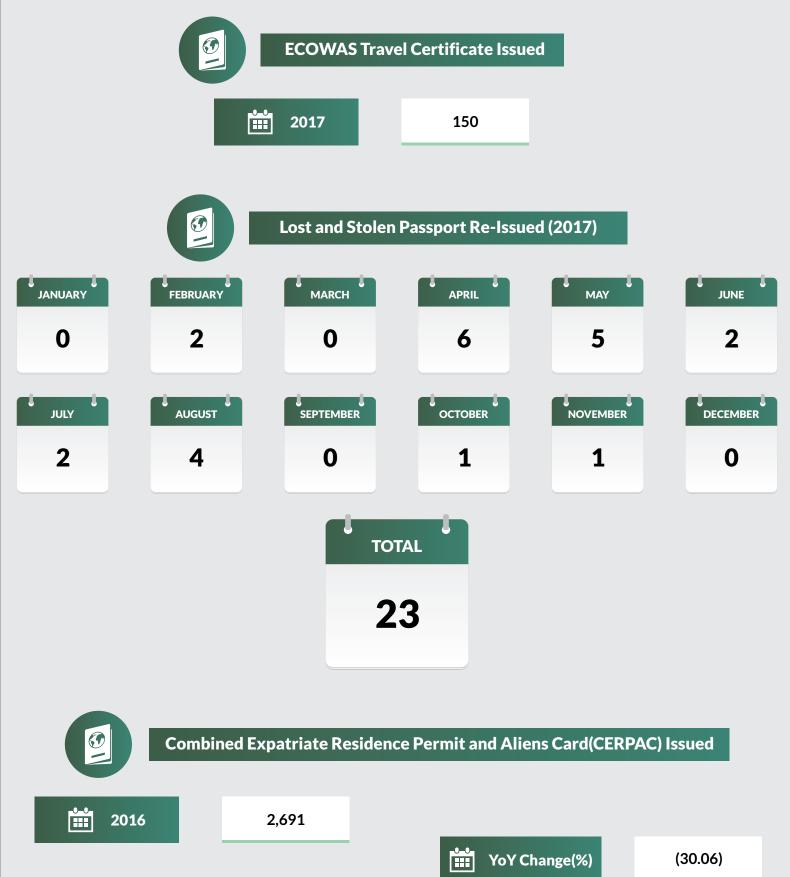

#### **Immigration Statistics - 2017** Lagos State (ALAUSA) **ECOWAS Travel Certificate Issued** Ð 2,691 2017 Lost and Stolen Passport Re-Issued (2017) JANUARY FEBRUARY MARCH APRIL MAY JUNE 7 66 15 51 87 58 NOVEMBER SEPTEMBER AUGUST OCTOBER DECEMBER JULY 124 212 62 66 271 359 J TOTAL 1,378

| ECOWAS Trave | el Certificate   | Issued in 2017 |
|--------------|------------------|----------------|
| State        | Number of<br>ETC |                |
| ABIA         | 545              |                |
| ADAMAWA      | 226              |                |
| AKWA-IBOM    | 920              |                |
| ANAMBRA      | 225              |                |
| BAUCHI       | 10               |                |
| BAYELSA      | 127              |                |
| BENUE        | 150              |                |
| BORNO        | 421              |                |
| CROSS RIVER  | 6                |                |
| DELTA        | 693              |                |
| EBONYI       | 58               |                |
| EDO          | 1,154            |                |
| EKITI        | 236              |                |
| ENUGU        | 351              |                |
| GOMBE        | 110              |                |
| IMO          | 416              |                |
| JIGAWA       | 914              |                |
| KADUNA       | 525              |                |
| KANO         | 1,525            |                |
| KATSINA      | 849              |                |
| KEBBI        | 449              |                |
| KOGI         | 580              |                |
| KWARA        | 267              |                |
| LAGOS        | 2,691            |                |
| NASARAWA     | 120              |                |
| NIGER        | 544              |                |
| OGUN         | 1,162            |                |
| ONDO         | 348              |                |
| OSUN         | 327              |                |
| ΟΥΟ          | 194              |                |
| PLATEAU      | 241              |                |
| RIVERS       | 1,193            |                |
| ѕокото       | 1,250            |                |
| TARABA       | 150              |                |
| YOBE         | 341              |                |
| ZAMFARA      | 286              |                |
| FCT          | 275              |                |
| SHQ          | 2,896            |                |
| TOTAL        | 22,775           |                |

|                     |       |          |        | Lost a | and Stolen F | assport Re | -Issued (20 | 17)        |     |       |       |     |          |
|---------------------|-------|----------|--------|--------|--------------|------------|-------------|------------|-----|-------|-------|-----|----------|
| Passport Office     | JAN   | FEB      | MAR    | APR    | MAY          | JUN        | JUL         | AUG        | SEP | ост   | NOV   | DEC | TOTAL    |
| ABIA                | 86    | 55       | 49     | 58     | 58           | 62         | 55          | 86         | 42  | 63    | 53    | 30  | 697      |
| ADAMAWA             | 13    | 22       | 12     | 5      | 15           | 31         | 8           | 0          | 5   | 9     | 15    | 10  | 145      |
| AKWA-IBOM           | 61    | 42       | 45     | 3      | 16           | 2          | 7           | 26         | 10  | 41    | 47    | 9   | 309      |
| ANAMBRA             | 8     | 36       | 2      | 11     | 26           | 25         | 61          | 32         | 36  | 7     | 11    | 12  | 267      |
| BAUCHI              | 3     | 2        | 1      | 14     | 4            | 10         | 3           | 5          | 4   | 3     | 2     | 1   | 52       |
| BAYELSA             | 9     | 10       | 10     | 15     | 6            | 12         | 20          | 14         | 6   | 15    | 11    | 13  | 141      |
| BENUE               | 0     | 2        | 0      | 6      | 5            | 2          | 2           | 4          | 0   | 1     | 1     | 0   | 23       |
| BORNO               | 0     | 0        | 0      | 0      | 0            | 0          | 0           | 0          | 0   | 0     | 0     | 0   | -        |
| CROSS RIVER         | 0     | 0        | 0      | 0      | 0            | 5          | 5           | 7          | 4   | 9     | 0     | 0   | 30       |
| DELTA (WARRI/ASABA) | 30    | 36       | 75     | 51     | 12           | 62         | 70          | 86         | 60  | 64    | 54    | 35  | 635      |
| EBONYI              | 0     | 0        | 0      | 11     | 5            | 23         | 0           | 17         | 5   | 4     | 9     | 1   | 75       |
| EDO                 | 141   | 63       | 40     | 51     | 59           | 83         | 108         | ,<br>75    | 65  | 53    | 62    | 34  | 834      |
| EKITI               | 38    | 24       | 9      | 8      | 16           | 15         | 16          | 28         | 35  | 17    | 24    | 34  | 264      |
| ENUGU               | 26    | 38       | 15     | 19     | 13           | 39         | 38          | 16         | 32  | 12    | 8     | 0   | 256      |
| GOMBE               | 0     | 0        | 10     | 10     | 12           | 2          | 0           | 0          | 0   | 0     | 2     | 0   | 36       |
| IMO                 | 28    | 16       | 52     | 15     | 33           | 43         | 44          | 16         | 27  | 16    | 14    | 16  | 320      |
| JIGAWA              | 1     | 5        | 13     | 14     | 19           | 3          | 13          | 6          | 7   | 13    | 12    | 8   | 114      |
| KADUNA              | 12    | 21       | 37     | 25     | 57           | 49         | 21          | 37         | 0   | 28    | 22    | 11  | 320      |
| KANO                | 76    | 96       | 94     | 42     | 121          | 84         | 78          | 84         | 78  | 76    | 40    | 99  | 968      |
| KATSINA             | 0     | 27       | 57     | 86     | 71           | 38         | 0           | 14         | 7   | 24    | 29    | 52  | 405      |
| KEBBI               | 0     | 0        | 0      | 2      | 4            | 18         | 0           | 0          | 0   | 0     | 1     | 1   | 26       |
| KOGI                | 8     | 2        | 19     | 9      | 10           | 13         | 8           | 19         | 6   | 19    | 14    | 0   | 127      |
| KWARA               | 12    | 266      | <br>19 | 0      | 15           | 18         | 7           | <u>1</u> 9 | 9   | 6     | 4     | 4   | 379      |
| LAGOS (ALAUSA)      | 15    | 7        | 66     | 51     | 87           | 58         | 62          | 124        | 66  | 271   | 359   | 212 | 1,378    |
| LAGOS (FESTAC)      | 127   | ,<br>256 | 218    | 134    | 146          | 141        | 128         | 266        | 103 | 0     | 0     | 0   | 1,519    |
| LAGOS (IKOYI)       | 103   | 58       | 157    | 81     | 199          | 129        | 157         | 103        | 58  | 0     | 0     | 0   | 1,045    |
| NASARAWA            | 0     | 1        | 0      | 1      | 2            | 0          | 0           | 0          | 0   | 1     | 0     | 0   | 5        |
| NIGER               | 8     | 6        | 15     | 4      | 17           | 10         | 20          | 28         | 15  | 8     | 10    | 4   | 145      |
| OGUN                | 56    | 58       | 0      | 53     | 24           | 18         | 53          | 44         | 59  | 56    | 30    | 20  | 471      |
| ONDO                | 12    | 88       | 29     | 29     | 58           | 15         | 60          | 45         | 43  | 29    | 45    | 15  | 468      |
| OSUN                | 0     | 0        | 0      | 0      | 0            | 0          | 0           | 0          | 0   | 0     | 0     | 0   |          |
| ΟΥΟ                 | 52    | 89       | 69     | 44     | 62           | 88         | 75          | 87         | 72  | 89    | 52    | 66  | 845      |
| PLATEAU             | 0     | 0        | 0      | 6      | 12           | 2          | 10          | 5          | , 8 | 10    | 16    | 6   | 75       |
| RIVERS              | 30    | 13       | 29     | 21     | 40           | 38         | 23          | 50         | 45  | 40    | 26    | 22  | 377      |
| ѕокото              | 25    | 8        | 43     | 14     | 16           | 13         | 0           | 4          | 10  | 14    | 25    | 8   | 180      |
| TARABA              | 0     | 0        | 45     | 0      | 0            | 0          | 0           | 0          | 0   | 0     | 0     | 0   |          |
| YOBE                | 0     | 0        | 0      | 0      | 0            | 0          | 1           | 1          | 4   | 0     | 0     | 0   | 6        |
| ZAMFARA             | 1     | 4        | 3      | 12     | 7            | 9          | 10          | 6          | 13  | 16    | 12    | 6   | 99       |
| FCT                 | 27    | 45       | 47     | 19     | 57           | 49         | 30          | 45         | 29  | 40    | 17    | 9   | <u> </u> |
| TOTAL               | 1,008 | 1,396    | 1,235  | 924    | 1,304        | 1,209      | 1,193       | 1,399      | 963 | 1,054 | 1,027 | 738 | 13,450   |

| CERPAC Centre | 2016   | 2017   | Year on Year Change % |
|---------------|--------|--------|-----------------------|
| ABUJA         | 21,465 | 21,861 | 1.84                  |
| LAGOS         | 19,555 | 22,228 | 13.67                 |
| BAUCHI        | 878    | 588    | (33.03)               |
| OWERRI        | 3,956  | 2,170  | (45.15)               |
| MAKURDI       | 2,691  | 1,882  | (30.06)               |
| IBADAN        | 1,322  | 1,000  | (24.36)               |
| KADUNA        | 1,393  | 513    | (63.17)               |
| PORT HARCOURT | 75     | 881    | 1,074.67              |
| ABEOKUTA      | 146    | 1,677  | 1,048.63              |
| KANO          | 195    | 1,465  | 651.28                |
| JOS           | 30     | 293    | 876.67                |
| OSOGBO        | 27     | 117    | 333.33                |
| AWKA          | 28     | 138    | 392.86                |
| UYO           | 19     | 259    | 1,263.16              |
| UMUAHIA       | 23     | 53     | 130.43                |
| ENUGU         | 24     | 201    | 737.50                |
| ILORIN        | 5      | 89     | 1,680.00              |
| KASTINA       | 5      | 59     | 1,080.00              |
| CALABAR       | 20     | 118    | 490.00                |
| YENOGOA       | 2      | 15     | 650.00                |
| BENIN         | 555    | 245    | (55.86)               |
| ASABA         | -      | 159    | -                     |
| LOKOJA        | -      | 45     | -                     |
| ABAKALIKI     | -      | 30     | -                     |
| ADO EKITI     | -      | 98     | -                     |
| LAFIA         | -      | 9      | -                     |
| GUSAU         | -      | 3      | -                     |
| GOMBE         | -      | 3      | -                     |
| JALINGO       | -      | 8      | -                     |
| SOKOTO        | -      | 75     | -                     |
| DUTSE         | -      | 2      | -                     |
| KEBBI         | -      | 14     | -                     |
| YOLA          | -      | 126    | -                     |
| AKURE         | -      | 72     | -                     |
| MINNA         | -      | 35     | -                     |
| TOTAL         | 52,414 | 56,531 | 7.85                  |
| Note:         |        |        |                       |