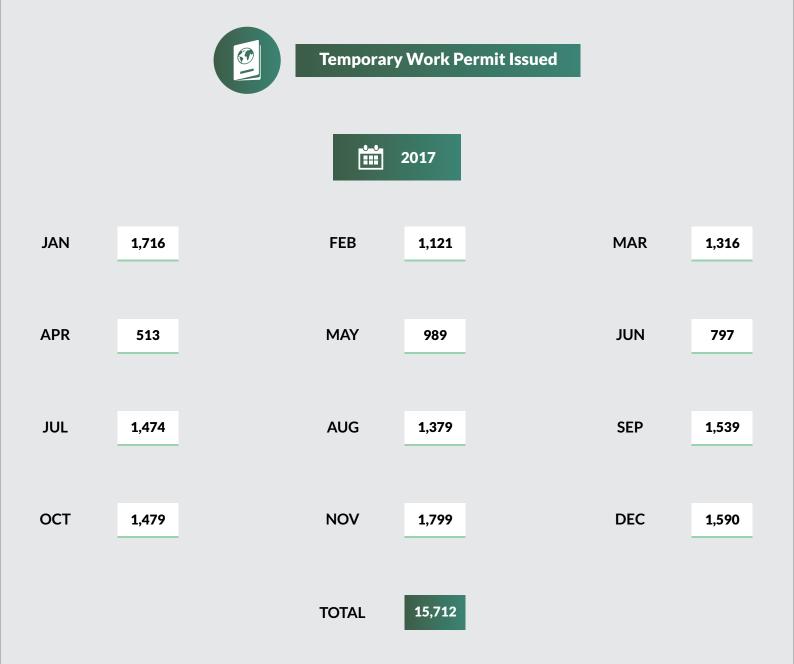

| Visa d | on Arrival Is | sued   |                       | Temporai | y Work Peri | mit Issued |
|--------|---------------|--------|-----------------------|----------|-------------|------------|
| Month  | Ye            | ar     | Year on Year Change % | Month    |             |            |
| wonth  | 2016          | 2017   |                       | wonth    | 2017        |            |
| JAN    | 521           | 608    | 16.70                 | JAN      | 1,716       |            |
| FEB    | 558           | 896    | 60.57                 | FEB      | 1,121       |            |
| MAR    | 598           | 730    | 22.07                 | MAR      | 1,316       |            |
| APR    | 695           | 968    | 39.28                 | APR      | 513         |            |
| MAY    | 693           | 848    | 22.37                 | MAY      | 989         |            |
| JUN    | 769           | 794    | 3.25                  | JUN      | 797         |            |
| JUL    | 873           | 1,604  | 83.73                 | JUL      | 1,474       |            |
| AUG    | 974           | 3,732  | 283.16                | AUG      | 1,379       |            |
| SEP    | 1,906         | 1,897  | (0.47)                | SEP      | 1,539       |            |
| OCT    | 1,023         | 3,841  | 275.46                | OCT      | 1,479       |            |
| NOV    | 1,523         | 2,594  | 70.32                 | NOV      | 1,799       |            |
| DEC    | 2,304         | 4,108  | 78.30                 | DEC      | 1,590       |            |
| TOTAL  | 12,437        | 22,620 | 81.88                 | TOTAL    | 15,712      |            |