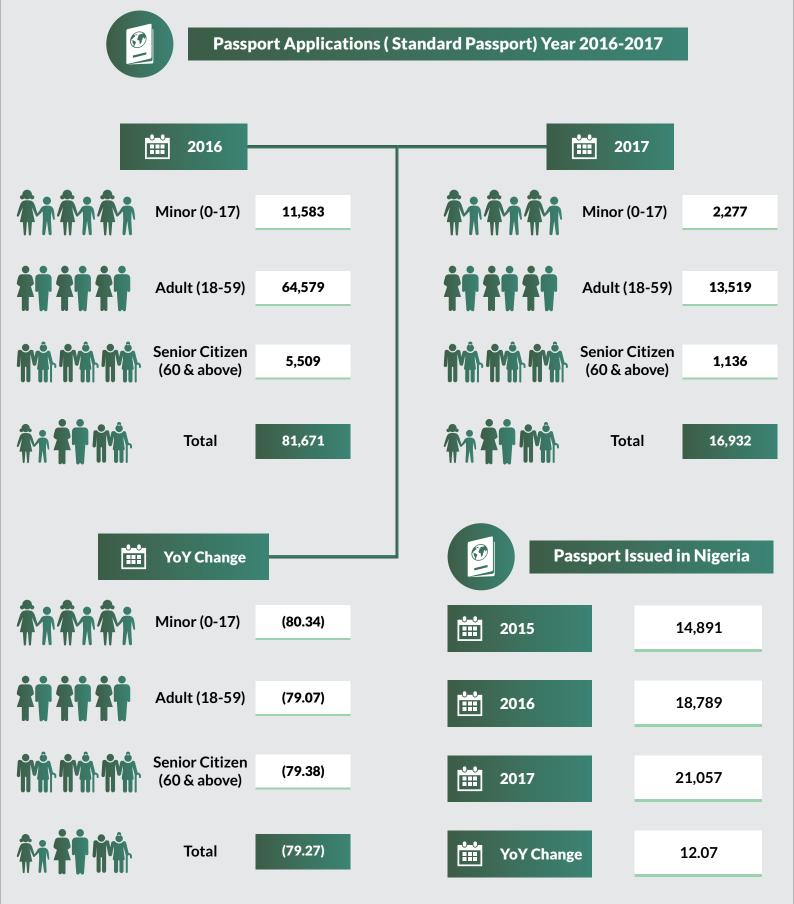

### Adamawa State

Passport Applications (Standard Passport) Year 2016-2017 Ĥ 2016 2017 **ŤŤŤŤŤ ŤŤŤŤŤ** Minor (0-17) 1,231 Minor (0-17) 234 **\$† \$† \$† \*\* \*\* \***\* Adult (18-59) Adult (18-59) 21.584 4.033 Senior Citizen Senior Citizen 3.032 558 (60 & above) (60 & above) Ťi ŤŤ ŤŇ âi **th** mì Total 25,847 Total 4.825 YoY Change **Passport Issued in Nigeria ŤŤŤŤŤ** Minor (0-17) (80.99) 2015 4.464 **\*\* \*\* \***\* Adult (18-59) (81.31) 2016 5.467 **Senior Citizen** (81.60) (60 & above) 2017 5,499 Ťi ŤŤ ŤŇ (81.33)Total 0.59 **YoY Change** 