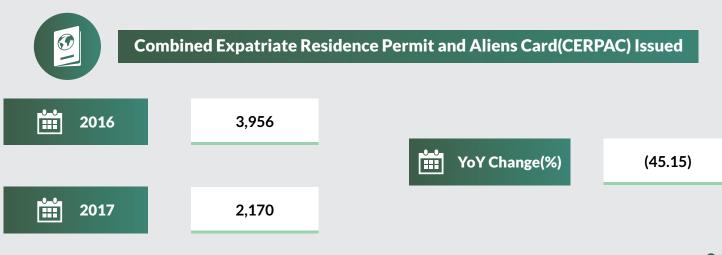

| CERPAC Centre | 2016   | 2017   | Year on Year Change % |
|---------------|--------|--------|-----------------------|
| ABUJA         | 21,465 | 21,861 | 1.84                  |
| LAGOS         | 19,555 | 22,228 | 13.67                 |
| BAUCHI        | 878    | 588    | (33.03)               |
| OWERRI        | 3,956  | 2,170  | (45.15)               |
| MAKURDI       | 2,691  | 1,882  | (30.06)               |
| IBADAN        | 1,322  | 1,000  | (24.36)               |
| KADUNA        | 1,393  | 513    | (63.17)               |
| PORT HARCOURT | 75     | 881    | 1,074.67              |
| ABEOKUTA      | 146    | 1,677  | 1,048.63              |
| KANO          | 195    | 1,465  | 651.28                |
| JOS           | 30     | 293    | 876.67                |
| OSOGBO        | 27     | 117    | 333.33                |
| AWKA          | 28     | 138    | 392.86                |
| UYO           | 19     | 259    | 1,263.16              |
| UMUAHIA       | 23     | 53     | 130.43                |
| ENUGU         | 24     | 201    | 737.50                |
| ILORIN        | 5      | 89     | 1,680.00              |
| KASTINA       | 5      | 59     | 1,080.00              |
| CALABAR       | 20     | 118    | 490.00                |
| YENOGOA       | 2      | 15     | 650.00                |
| BENIN         | 555    | 245    | (55.86)               |
| ASABA         | -      | 159    | -                     |
| LOKOJA        | -      | 45     | -                     |
| ABAKALIKI     | -      | 30     | -                     |
| ADO EKITI     | -      | 98     | -                     |
| LAFIA         | -      | 9      | -                     |
| GUSAU         | -      | 3      | -                     |
| GOMBE         | -      | 3      | -                     |
| JALINGO       | -      | 8      | -                     |
| SOKOTO        | -      | 75     | -                     |
| DUTSE         | -      | 2      | -                     |
| KEBBI         | -      | 14     | -                     |
| YOLA          | -      | 126    | -                     |
| AKURE         | -      | 72     | -                     |
| MINNA         | -      | 35     | -                     |
| TOTAL         | 52,414 | 56,531 | 7.85                  |
| Note:         |        |        |                       |