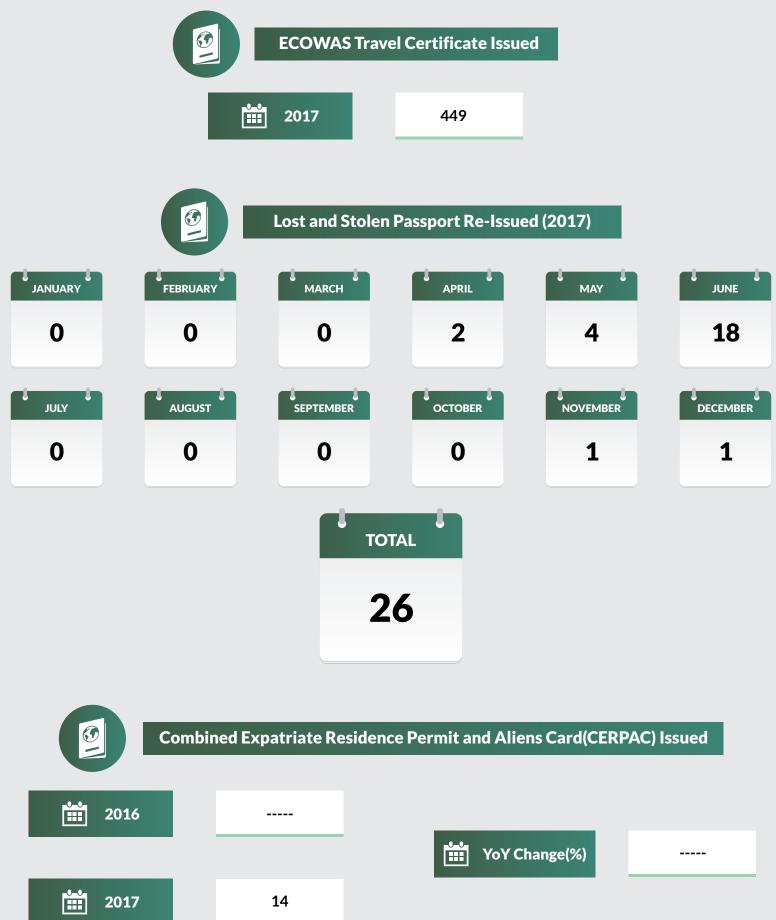

| ECOWAS Trave | el Certificate   | Issued in 2017 |
|--------------|------------------|----------------|
| State        | Number of<br>ETC |                |
| ABIA         | 545              |                |
| ADAMAWA      | 226              |                |
| AKWA-IBOM    | 920              |                |
| ANAMBRA      | 225              |                |
| BAUCHI       | 10               |                |
| BAYELSA      | 127              |                |
| BENUE        | 150              |                |
| BORNO        | 421              |                |
| CROSS RIVER  | 6                |                |
| DELTA        | 693              |                |
| EBONYI       | 58               |                |
| EDO          | 1,154            |                |
| EKITI        | 236              |                |
| ENUGU        | 351              |                |
| GOMBE        | 110              |                |
| IMO          | 416              |                |
| JIGAWA       | 914              |                |
| KADUNA       | 525              |                |
| KANO         | 1,525            |                |
| KATSINA      | 849              |                |
| KEBBI        | 449              |                |
| KOGI         | 580              |                |
| KWARA        | 267              |                |
| LAGOS        | 2,691            |                |
| NASARAWA     | 120              |                |
| NIGER        | 544              |                |
| OGUN         | 1,162            |                |
| ONDO         | 348              |                |
| OSUN         | 327              |                |
| ΟΥΟ          | 194              |                |
| PLATEAU      | 241              |                |
| RIVERS       | 1,193            |                |
| ѕокото       | 1,250            |                |
| TARABA       | 150              |                |
| YOBE         | 341              |                |
| ZAMFARA      | 286              |                |
| FCT          | 275              |                |
| SHQ          | 2,896            |                |
| TOTAL        | 22,775           |                |

| CERPAC Centre | 2016   | 2017   | Year on Year Change % |
|---------------|--------|--------|-----------------------|
| ABUJA         | 21,465 | 21,861 | 1.84                  |
| LAGOS         | 19,555 | 22,228 | 13.67                 |
| BAUCHI        | 878    | 588    | (33.03)               |
| OWERRI        | 3,956  | 2,170  | (45.15)               |
| MAKURDI       | 2,691  | 1,882  | (30.06)               |
| IBADAN        | 1,322  | 1,000  | (24.36)               |
| KADUNA        | 1,393  | 513    | (63.17)               |
| PORT HARCOURT | 75     | 881    | 1,074.67              |
| ABEOKUTA      | 146    | 1,677  | 1,048.63              |
| KANO          | 195    | 1,465  | 651.28                |
| JOS           | 30     | 293    | 876.67                |
| OSOGBO        | 27     | 117    | 333.33                |
| AWKA          | 28     | 138    | 392.86                |
| UYO           | 19     | 259    | 1,263.16              |
| UMUAHIA       | 23     | 53     | 130.43                |
| ENUGU         | 24     | 201    | 737.50                |
| ILORIN        | 5      | 89     | 1,680.00              |
| KASTINA       | 5      | 59     | 1,080.00              |
| CALABAR       | 20     | 118    | 490.00                |
| YENOGOA       | 2      | 15     | 650.00                |
| BENIN         | 555    | 245    | (55.86)               |
| ASABA         | -      | 159    | -                     |
| LOKOJA        | -      | 45     | -                     |
| ABAKALIKI     | -      | 30     | -                     |
| ADO EKITI     | -      | 98     | -                     |
| LAFIA         | -      | 9      | -                     |
| GUSAU         | -      | 3      | -                     |
| GOMBE         | -      | 3      | -                     |
| JALINGO       | -      | 8      | -                     |
| SOKOTO        | -      | 75     | -                     |
| DUTSE         | -      | 2      | -                     |
| KEBBI         | -      | 14     | -                     |
| YOLA          | -      | 126    | -                     |
| AKURE         | -      | 72     | -                     |
| MINNA         | -      | 35     | -                     |
| TOTAL         | 52,414 | 56,531 | 7.85                  |
| Note:         |        |        |                       |