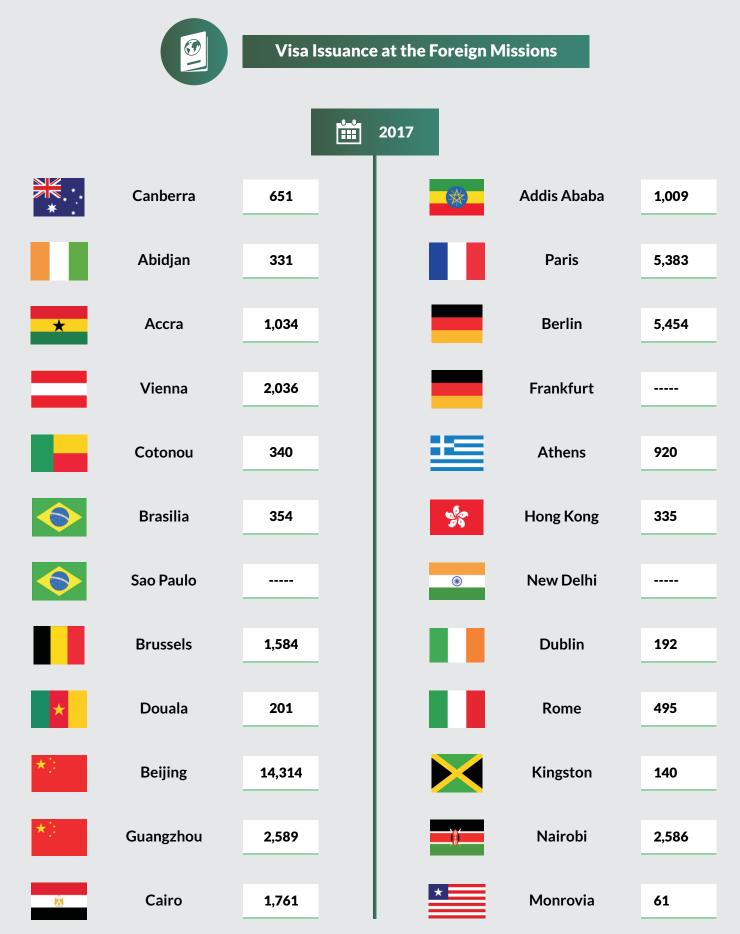

## Visa Issuance at the Foreign Missions

| Visa Issuance at the Foreign Missions (2017) |                    |                     |  |  |  |  |
|----------------------------------------------|--------------------|---------------------|--|--|--|--|
| Country                                      | Location           | 2017                |  |  |  |  |
| Australia                                    | Canberra           | 651                 |  |  |  |  |
| Cote D'ivoire                                | Abidjan            | 331                 |  |  |  |  |
| Ghana                                        | Accra              | 1,034               |  |  |  |  |
| Austria                                      | Vienna             | 2,036               |  |  |  |  |
| Benin Republic                               | Cotonou            | 340                 |  |  |  |  |
| Brazil                                       | Brasilia           | 354                 |  |  |  |  |
| Brazil                                       | Sao Paulo          | -                   |  |  |  |  |
| Belgium                                      | Brussels           | 1,584               |  |  |  |  |
| Cameroun                                     | Douala             | 201                 |  |  |  |  |
| China                                        | Beijing            | 14,314              |  |  |  |  |
| China                                        | Guangzhou          | 2,589               |  |  |  |  |
| Egypt                                        | Cairo              | 1,761               |  |  |  |  |
| Ethiopia                                     | Addis Ababa        | 1,009               |  |  |  |  |
| France                                       | Paris              | 5,383               |  |  |  |  |
| Germany                                      | Berlin             | 5,454               |  |  |  |  |
| Germany                                      | Frankfurt          | -                   |  |  |  |  |
| Greece                                       | Athens             | 920                 |  |  |  |  |
| Hong Kong                                    | Hong Kong          | 335                 |  |  |  |  |
| India                                        | New Delhi          |                     |  |  |  |  |
| Ireland                                      | Dublin             | 192                 |  |  |  |  |
| Italy                                        | Rome               | 495                 |  |  |  |  |
| Jamaica                                      | Kingston           | 140                 |  |  |  |  |
| Kenya                                        | Nairobi            | 2,586               |  |  |  |  |
| Liberia                                      | Monrovia           | 61                  |  |  |  |  |
| Malaysia                                     | Kuala Lumpur       |                     |  |  |  |  |
| Canada                                       | Ottawa             | 2 225               |  |  |  |  |
| Russia                                       | Moscow             | 2,325<br>767        |  |  |  |  |
| Saudi Arabia                                 | Jeddah             | - /0/               |  |  |  |  |
| Senegal                                      | Dakar              | 257                 |  |  |  |  |
| South Africa                                 | Johannesburg       | <u>357</u><br>5,346 |  |  |  |  |
| South Africa                                 | Pretoria           | 1                   |  |  |  |  |
| Spain                                        | Madrid             | 10,047              |  |  |  |  |
| Sudan                                        | Khartoum           | 854                 |  |  |  |  |
| Sweeden                                      | Stockholm          |                     |  |  |  |  |
| Switzerland                                  | Berne              | 3,711               |  |  |  |  |
|                                              |                    | 1,841               |  |  |  |  |
| Tanzania<br>Thailand                         | Dar Es Salam       | 1,816               |  |  |  |  |
| Thailand                                     | Bangkok            | 542                 |  |  |  |  |
| The Hague                                    | Netherlands        | 4,984               |  |  |  |  |
| Turkey                                       | Ankra<br>Abu Dhabi | -                   |  |  |  |  |
| UAE                                          | Abu Dhabi          | 1,562               |  |  |  |  |
| U.A.E                                        | Dubai              | 759                 |  |  |  |  |
| Ukraine                                      | Kiev               | 1,049               |  |  |  |  |
| United Kingdom                               | London             | 15,304              |  |  |  |  |
| USA                                          | Atlanta            | 4,190               |  |  |  |  |
| USA                                          | New York           | 2,806               |  |  |  |  |
| USA                                          | Washington DC      | 15,120              |  |  |  |  |
| то                                           | TAL                | 115,150             |  |  |  |  |