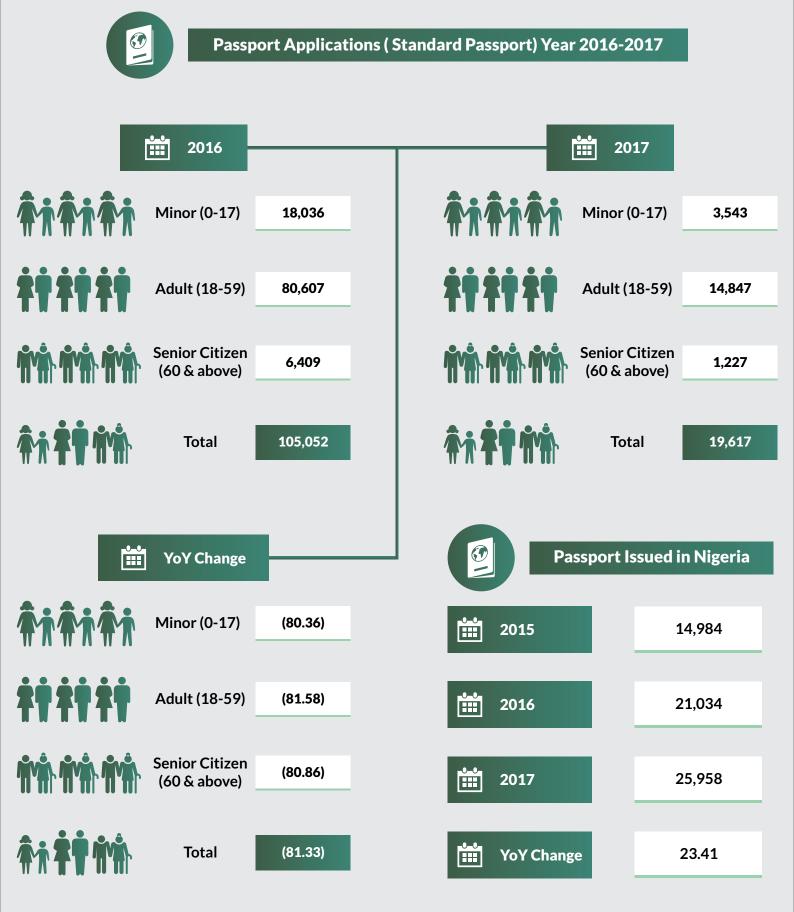

ove) (60 & above) Ťi ŤŤ ŤŇ âi **th** mì Total 12,991 Total 2,829 YoY Change **Passport Issued in Nigeria ŤŤŤŤŤ** Minor (0-17) (77.84) 2015 2,506 **\*\* \*\* \***\* Adult (18-59) (78.27)2016 3.459 **Senior Citizen** (77.82)(60 & above) 2017 2,828 Ťi ŤŤ ŤŇ Total (78.22) **YoY Change** (18.24)

# Immigration Statistics - 2017 Nasarawa State



#### **Niger State**





#### **Niger State**





2017

35

#### **Ogun State**





#### **Immigration Statistics - 2017 Ogun State ECOWAS Travel Certificate Issued** 2017 1,162 Lost and Stolen Passport Re-Issued (2017) JANUARY FEBRUARY MARCH APRIL MAY JUNE 56 58 0 53 24 18 NOVEMBER AUGUST OCTOBER DECEMBER JULY SEPTEMBER 53 59 56 44 30 20 J TOTAL 471



#### **Ondo State**





### Immigration Statistics - 2017 Ondo State





#### **Osun State**





# Immigration Statistics - 2017 Osun State





#### **Oyo State**





# Immigration Statistics - 2017 Oyo State





#### **Plateau State**



Passport Applications (Standard Passport) Year 2016-2017 Ĥ 2016 2017 **ŤŤŤŤŤ ŤŤŤŤŤ** Minor (0-17) Minor (0-17) 897 4,478 **\$† \$† \$† \*\* \*\* \***\* Adult (18-59) 26.751 Adult (18-59) 5.668 Senior Citizen Senior Citizen 2.043 451 (60 & above) (60 & above) Ťi ŤŤ ŤŇ âi **th** mì Total 33,272 Total 7.016 YoY Change **Passport Issued in Nigeria ŤŤŤŤŤ** Minor (0-17) (79.97)2015 77,812 **\*\* \*\* \***\* Adult (18-59) (78.81) 2016 6.685 **Senior Citizen** (77.92)(60 & above) 2017 7,972 Ťi ŤŤ ŤŇ Total (78.91) 19.25 **YoY Change** 

# Immigration Statistics - 2017 Plateau State





#### **Rivers State**



Passport Applications (Standard Passport) Y