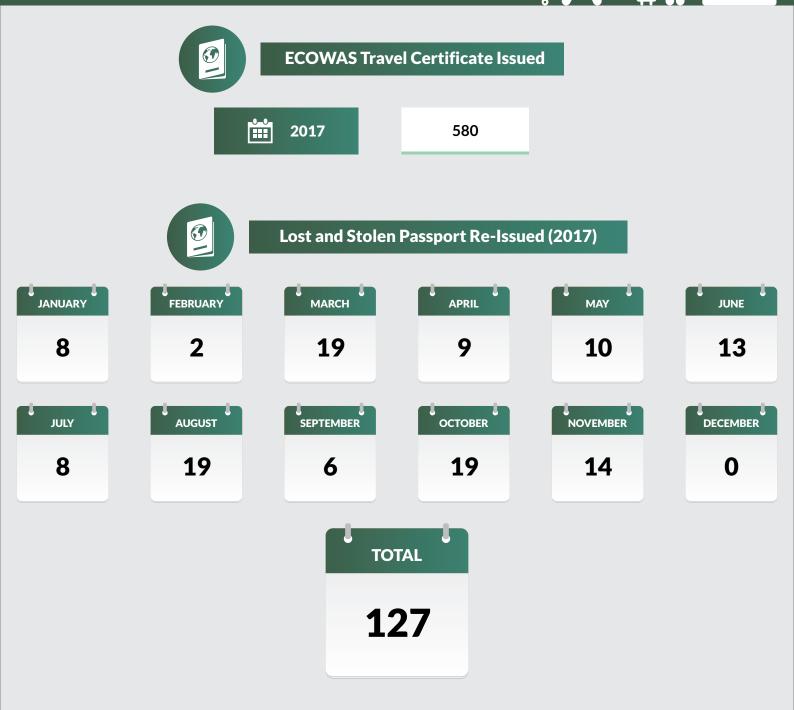

### Immigration Statistics - 2017 Kogi State

| ECOWAS Trave | el Certificate   | Issued in 2017 |
|--------------|------------------|----------------|
| State        | Number of<br>ETC |                |
| ABIA         | 545              |                |
| ADAMAWA      | 226              |                |
| AKWA-IBOM    | 920              |                |
| ANAMBRA      | 225              |                |
| BAUCHI       | 10               |                |
| BAYELSA      | 127              |                |
| BENUE        | 150              |                |
| BORNO        | 421              |                |
| CROSS RIVER  | 6                |                |
| DELTA        | 693              |                |
| EBONYI       | 58               |                |
| EDO          | 1,154            |                |
| EKITI        | 236              |                |
| ENUGU        | 351              |                |
| GOMBE        | 110              |                |
| IMO          | 416              |                |
| JIGAWA       | 914              |                |
| KADUNA       | 525              |                |
| KANO         | 1,525            |                |
| KATSINA      | 849              |                |
| KEBBI        | 449              |                |
| KOGI         | 580              |                |
| KWARA        | 267              |                |
| LAGOS        | 2,691            |                |
| NASARAWA     | 120              |                |
| NIGER        | 544              |                |
| OGUN         | 1,162            |                |
| ONDO         | 348              |                |
| OSUN         | 327              |                |
| ΟΥΟ          | 194              |                |
| PLATEAU      | 241              |                |
| RIVERS       | 1,193            |                |
| ѕокото       | 1,250            |                |
| TARABA       | 150              |                |
| YOBE         | 341              |                |
| ZAMFARA      | 286              |                |
| FCT          | 275              |                |
| SHQ          | 2,896            |                |
| TOTAL        | 22,775           |                |

|                     |       |          |        | Lost a | and Stolen F | assport Re | -Issued (20 | 17)        |     |       |       |     |          |
|---------------------|-------|----------|--------|--------|--------------|------------|-------------|------------|-----|-------|-------|-----|----------|
| Passport Office     | JAN   | FEB      | MAR    | APR    | MAY          | JUN        | JUL         | AUG        | SEP | ост   | NOV   | DEC | TOTAL    |
| ABIA                | 86    | 55       | 49     | 58     | 58           | 62         | 55          | 86         | 42  | 63    | 53    | 30  | 697      |
| ADAMAWA             | 13    | 22       | 12     | 5      | 15           | 31         | 8           | 0          | 5   | 9     | 15    | 10  | 145      |
| AKWA-IBOM           | 61    | 42       | 45     | 3      | 16           | 2          | 7           | 26         | 10  | 41    | 47    | 9   | 309      |
| ANAMBRA             | 8     | 36       | 2      | 11     | 26           | 25         | 61          | 32         | 36  | 7     | 11    | 12  | 267      |
| BAUCHI              | 3     | 2        | 1      | 14     | 4            | 10         | 3           | 5          | 4   | 3     | 2     | 1   | 52       |
| BAYELSA             | 9     | 10       | 10     | 15     | 6            | 12         | 20          | 14         | 6   | 15    | 11    | 13  | 141      |
| BENUE               | 0     | 2        | 0      | 6      | 5            | 2          | 2           | 4          | 0   | 1     | 1     | 0   | 23       |
| BORNO               | 0     | 0        | 0      | 0      | 0            | 0          | 0           | 0          | 0   | 0     | 0     | 0   | -        |
| CROSS RIVER         | 0     | 0        | 0      | 0      | 0            | 5          | 5           | 7          | 4   | 9     | 0     | 0   | 30       |
| DELTA (WARRI/ASABA) | 30    | 36       | 75     | 51     | 12           | 62         | 70          | 86         | 60  | 64    | 54    | 35  | 635      |
| EBONYI              | 0     | 0        | 0      | 11     | 5            | 23         | 0           | 17         | 5   | 4     | 9     | 1   | 75       |
| EDO                 | 141   | 63       | 40     | 51     | 59           | 83         | 108         | ,<br>75    | 65  | 53    | 62    | 34  | 834      |
| EKITI               | 38    | 24       | 9      | 8      | 16           | 15         | 16          | 28         | 35  | 17    | 24    | 34  | 264      |
| ENUGU               | 26    | 38       | 15     | 19     | 13           | 39         | 38          | 16         | 32  | 12    | 8     | 0   | 256      |
| GOMBE               | 0     | 0        | 10     | 10     | 12           | 2          | 0           | 0          | 0   | 0     | 2     | 0   | 36       |
| IMO                 | 28    | 16       | 52     | 15     | 33           | 43         | 44          | 16         | 27  | 16    | 14    | 16  | 320      |
| JIGAWA              | 1     | 5        | 13     | 14     | 19           | 3          | 13          | 6          | 7   | 13    | 12    | 8   | 114      |
| KADUNA              | 12    | 21       | 37     | 25     | 57           | 49         | 21          | 37         | 0   | 28    | 22    | 11  | 320      |
| KANO                | 76    | 96       | 94     | 42     | 121          | 84         | 78          | 84         | 78  | 76    | 40    | 99  | 968      |
| KATSINA             | 0     | 27       | 57     | 86     | 71           | 38         | 0           | 14         | 7   | 24    | 29    | 52  | 405      |
| KEBBI               | 0     | 0        | 0      | 2      | 4            | 18         | 0           | 0          | 0   | 0     | 1     | 1   | 26       |
| KOGI                | 8     | 2        | 19     | 9      | 10           | 13         | 8           | 19         | 6   | 19    | 14    | 0   | 127      |
| KWARA               | 12    | 266      | <br>19 | 0      | 15           | 18         | 7           | <u>1</u> 9 | 9   | 6     | 4     | 4   | 379      |
| LAGOS (ALAUSA)      | 15    | 7        | 66     | 51     | 87           | 58         | 62          | 124        | 66  | 271   | 359   | 212 | 1,378    |
| LAGOS (FESTAC)      | 127   | ,<br>256 | 218    | 134    | 146          | 141        | 128         | 266        | 103 | 0     | 0     | 0   | 1,519    |
| LAGOS (IKOYI)       | 103   | 58       | 157    | 81     | 199          | 129        | 157         | 103        | 58  | 0     | 0     | 0   | 1,045    |
| NASARAWA            | 0     | 1        | 0      | 1      | 2            | 0          | 0           | 0          | 0   | 1     | 0     | 0   | 5        |
| NIGER               | 8     | 6        | 15     | 4      | 17           | 10         | 20          | 28         | 15  | 8     | 10    | 4   | 145      |
| OGUN                | 56    | 58       | 0      | 53     | 24           | 18         | 53          | 44         | 59  | 56    | 30    | 20  | 471      |
| ONDO                | 12    | 88       | 29     | 29     | 58           | 15         | 60          | 45         | 43  | 29    | 45    | 15  | 468      |
| OSUN                | 0     | 0        | 0      | 0      | 0            | 0          | 0           | 0          | 0   | 0     | 0     | 0   |          |
| ΟΥΟ                 | 52    | 89       | 69     | 44     | 62           | 88         | 75          | 87         | 72  | 89    | 52    | 66  | 845      |
| PLATEAU             | 0     | 0        | 0      | 6      | 12           | 2          | 10          | 5          | , 8 | 10    | 16    | 6   | 75       |
| RIVERS              | 30    | 13       | 29     | 21     | 40           | 38         | 23          | 50         | 45  | 40    | 26    | 22  | 377      |
| ѕокото              | 25    | 8        | 43     | 14     | 16           | 13         | 0           | 4          | 10  | 14    | 25    | 8   | 180      |
| TARABA              | 0     | 0        | 45     | 0      | 0            | 0          | 0           | 0          | 0   | 0     | 0     | 0   |          |
| YOBE                | 0     | 0        | 0      | 0      | 0            | 0          | 1           | 1          | 4   | 0     | 0     | 0   | 6        |
| ZAMFARA             | 1     | 4        | 3      | 12     | 7            | 9          | 10          | 6          | 13  | 16    | 12    | 6   | 99       |
| FCT                 | 27    | 45       | 47     | 19     | 57           | 49         | 30          | 45         | 29  | 40    | 17    | 9   | <u> </u> |
| TOTAL               | 1,008 | 1,396    | 1,235  | 924    | 1,304        | 1,209      | 1,193       | 1,399      | 963 | 1,054 | 1,027 | 738 | 13,450   |