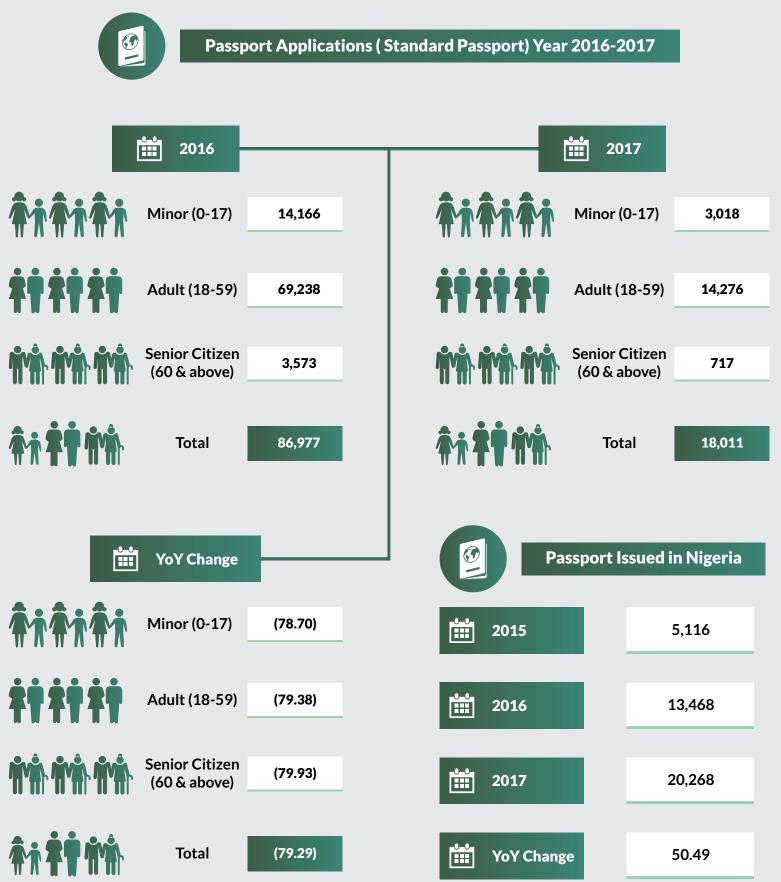

stics - 2017 Benue State



2017

1,882

### **Borno State**



Passport Applications (Standard Passport) Year 2016-2017 Ĥ 2016 2017 **ŤŤŤŤŤ ŤŤŤŤŤ** Minor (0-17) Minor (0-17) 1,746 337 **\$† \$† \$† \*\* \*\* \***\* Adult (18-59) 24.948 Adult (18-59) 5.254 Senior Citizen Senior Citizen 2.845 622 (60 & above) (60 & above) Ťi ŤŤ ŤŇ âi **th** mì Total 29,539 Total 6.213 YoY Change **Passport Issued in Nigeria ŤŤŤŤŤ** Minor (0-17) (80.70) 4,939 2015 **\*\* \*\* \***\* Adult (18-59) (78.94)2016 5.271 **Senior Citizen** (78.14)(60 & above) 2017 6.772 Ťi ŤŤ ŤŇ Total (78.97) **YoY Change** 28.48

# Immigration Statistics - 2017 Borno State ECOWAS Travel Certificate Issued





### **Cross River State**





### **Cross River State**





### Delta State (ASABA)





### **Delta State (WARRI)**





### Immigration Statistics - 2017 Delta State





### **Ebonyi State**





### **Ebonyi State**





2017

30

### **Edo State**





# Immigration Statistics - 2017 Edo State ECOWAS Travel Certificate Issued





### **Ekiti State**





### **Ekiti State**







### **Enugu State**



Passport Applications (Standard Passport) Year 2016-2017 Ē 2016 2017 **ŤŤŤŤŤ ŤŤŤŤŤ** Minor (0-17) 11,100 Minor (0-17) 2,168 **\$† \$† \$† \*\* \*\* \***\* Adult (18-59) Adult (18-59) 13.616 68.697 Senior Citizen Senior Citizen 5,517 1.038 (60 & above) (60 & above) Ťi ŤŤ ŤŇ âi **th** mì Total 85,314 Total 16,822 YoY Change **Passport Issued in Nigeria ŤŤŤŤŤ** Minor (0-17) (80.47) 16,645 2015 **\*\* \*\* \***\* Adult (18-59) (80.18) 2016 19,322 **Senior Citizen** (81.19) (60 & above) 2017 19,014 Ťi ŤŤ ŤŇ