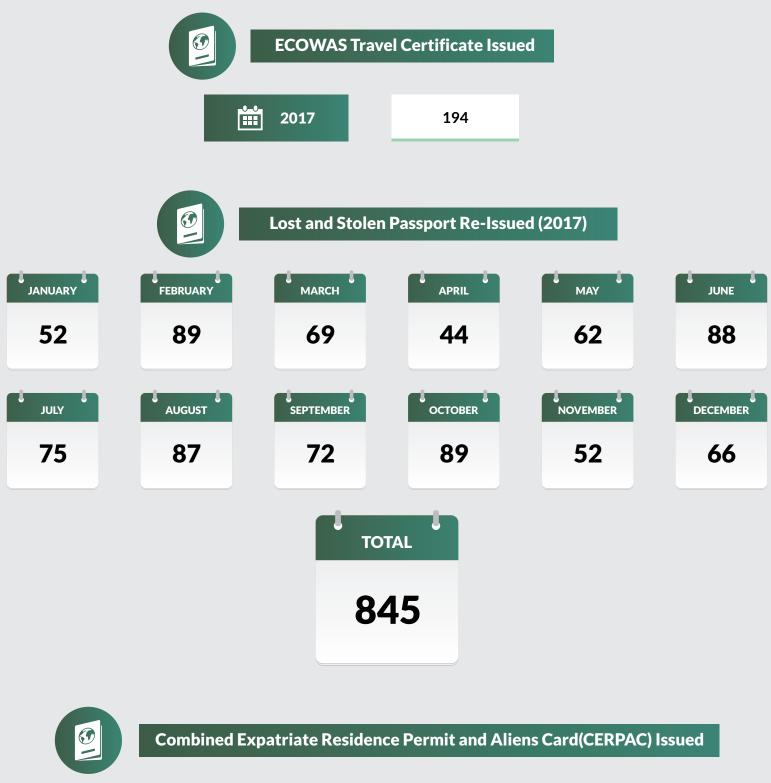

#### **Oyo State**

# Immigration Statistics - 2017 Oyo State

|                     |       |          |        | Lost a | and Stolen F | assport Re | -Issued (20 | 17)        |     |       |       |     |          |
|---------------------|-------|----------|--------|--------|--------------|------------|-------------|------------|-----|-------|-------|-----|----------|
| Passport Office     | JAN   | FEB      | MAR    | APR    | MAY          | JUN        | JUL         | AUG        | SEP | ост   | NOV   | DEC | TOTAL    |
| ABIA                | 86    | 55       | 49     | 58     | 58           | 62         | 55          | 86         | 42  | 63    | 53    | 30  | 697      |
| ADAMAWA             | 13    | 22       | 12     | 5      | 15           | 31         | 8           | 0          | 5   | 9     | 15    | 10  | 145      |
| AKWA-IBOM           | 61    | 42       | 45     | 3      | 16           | 2          | 7           | 26         | 10  | 41    | 47    | 9   | 309      |
| ANAMBRA             | 8     | 36       | 2      | 11     | 26           | 25         | 61          | 32         | 36  | 7     | 11    | 12  | 267      |
| BAUCHI              | 3     | 2        | 1      | 14     | 4            | 10         | 3           | 5          | 4   | 3     | 2     | 1   | 52       |
| BAYELSA             | 9     | 10       | 10     | 15     | 6            | 12         | 20          | 14         | 6   | 15    | 11    | 13  | 141      |
| BENUE               | 0     | 2        | 0      | 6      | 5            | 2          | 2           | 4          | 0   | 1     | 1     | 0   | 23       |
| BORNO               | 0     | 0        | 0      | 0      | 0            | 0          | 0           | 0          | 0   | 0     | 0     | 0   | -        |
| CROSS RIVER         | 0     | 0        | 0      | 0      | 0            | 5          | 5           | 7          | 4   | 9     | 0     | 0   | 30       |
| DELTA (WARRI/ASABA) | 30    | 36       | 75     | 51     | 12           | 62         | 70          | 86         | 60  | 64    | 54    | 35  | 635      |
| EBONYI              | 0     | 0        | 0      | 11     | 5            | 23         | 0           | 17         | 5   | 4     | 9     | 1   | 75       |
| EDO                 | 141   | 63       | 40     | 51     | 59           | 83         | 108         | ,<br>75    | 65  | 53    | 62    | 34  | 834      |
| EKITI               | 38    | 24       | 9      | 8      | 16           | 15         | 16          | 28         | 35  | 17    | 24    | 34  | 264      |
| ENUGU               | 26    | 38       | 15     | 19     | 13           | 39         | 38          | 16         | 32  | 12    | 8     | 0   | 256      |
| GOMBE               | 0     | 0        | 10     | 10     | 12           | 2          | 0           | 0          | 0   | 0     | 2     | 0   | 36       |
| IMO                 | 28    | 16       | 52     | 15     | 33           | 43         | 44          | 16         | 27  | 16    | 14    | 16  | 320      |
| JIGAWA              | 1     | 5        | 13     | 14     | 19           | 3          | 13          | 6          | 7   | 13    | 12    | 8   | 114      |
| KADUNA              | 12    | 21       | 37     | 25     | 57           | 49         | 21          | 37         | 0   | 28    | 22    | 11  | 320      |
| KANO                | 76    | 96       | 94     | 42     | 121          | 84         | 78          | 84         | 78  | 76    | 40    | 99  | 968      |
| KATSINA             | 0     | 27       | 57     | 86     | 71           | 38         | 0           | 14         | 7   | 24    | 29    | 52  | 405      |
| KEBBI               | 0     | 0        | 0      | 2      | 4            | 18         | 0           | 0          | 0   | 0     | 1     | 1   | 26       |
| KOGI                | 8     | 2        | 19     | 9      | 10           | 13         | 8           | 19         | 6   | 19    | 14    | 0   | 127      |
| KWARA               | 12    | 266      | <br>19 | 0      | 15           | 18         | 7           | <u>1</u> 9 | 9   | 6     | 4     | 4   | 379      |
| LAGOS (ALAUSA)      | 15    | 7        | 66     | 51     | 87           | 58         | 62          | 124        | 66  | 271   | 359   | 212 | 1,378    |
| LAGOS (FESTAC)      | 127   | ,<br>256 | 218    | 134    | 146          | 141        | 128         | 266        | 103 | 0     | 0     | 0   | 1,519    |
| LAGOS (IKOYI)       | 103   | 58       | 157    | 81     | 199          | 129        | 157         | 103        | 58  | 0     | 0     | 0   | 1,045    |
| NASARAWA            | 0     | 1        | 0      | 1      | 2            | 0          | 0           | 0          | 0   | 1     | 0     | 0   | 5        |
| NIGER               | 8     | 6        | 15     | 4      | 17           | 10         | 20          | 28         | 15  | 8     | 10    | 4   | 145      |
| OGUN                | 56    | 58       | 0      | 53     | 24           | 18         | 53          | 44         | 59  | 56    | 30    | 20  | 471      |
| ONDO                | 12    | 88       | 29     | 29     | 58           | 15         | 60          | 45         | 43  | 29    | 45    | 15  | 468      |
| OSUN                | 0     | 0        | 0      | 0      | 0            | 0          | 0           | 0          | 0   | 0     | 0     | 0   |          |
| ΟΥΟ                 | 52    | 89       | 69     | 44     | 62           | 88         | 75          | 87         | 72  | 89    | 52    | 66  | 845      |
| PLATEAU             | 0     | 0        | 0      | 6      | 12           | 2          | 10          | 5          | , 8 | 10    | 16    | 6   | 75       |
| RIVERS              | 30    | 13       | 29     | 21     | 40           | 38         | 23          | 50         | 45  | 40    | 26    | 22  | 377      |
| ѕокото              | 25    | 8        | 43     | 14     | 16           | 13         | 0           | 4          | 10  | 14    | 25    | 8   | 180      |
| TARABA              | 0     | 0        | 45     | 0      | 0            | 0          | 0           | 0          | 0   | 0     | 0     | 0   |          |
| YOBE                | 0     | 0        | 0      | 0      | 0            | 0          | 1           | 1          | 4   | 0     | 0     | 0   | 6        |
| ZAMFARA             | 1     | 4        | 3      | 12     | 7            | 9          | 10          | 6          | 13  | 16    | 12    | 6   | 99       |
| FCT                 | 27    | 45       | 47     | 19     | 57           | 49         | 30          | 45         | 29  | 40    | 17    | 9   | <u> </u> |
| TOTAL               | 1,008 | 1,396    | 1,235  | 924    | 1,304        | 1,209      | 1,193       | 1,399      | 963 | 1,054 | 1,027 | 738 | 13,450   |

| ECOWAS Trave | el Certificate   | Issued in 2017 |
|--------------|------------------|----------------|
| State        | Number of<br>ETC |                |
| ABIA         | 545              |                |
| ADAMAWA      | 226              |                |
| AKWA-IBOM    | 920              |                |
| ANAMBRA      | 225              |                |
| BAUCHI       | 10               |                |
| BAYELSA      | 127              |                |
| BENUE        | 150              |                |
| BORNO        | 421              |                |
| CROSS RIVER  | 6                |                |
| DELTA        | 693              |                |
| EBONYI       | 58               |                |
| EDO          | 1,154            |                |
| EKITI        | 236              |                |
| ENUGU        | 351              |                |
| GOMBE        | 110              |                |
| IMO          | 416              |                |
| JIGAWA       | 914              |                |
| KADUNA       | 525              |                |
| KANO         | 1,525            |                |
| KATSINA      | 849              |                |
| KEBBI        | 449              |                |
| KOGI         | 580              |                |
| KWARA        | 267              |                |
| LAGOS        | 2,691            |                |
| NASARAWA     | 120              |                |
| NIGER        | 544              |                |
| OGUN         | 1,162            |                |
| ONDO         | 348              |                |
| OSUN         | 327              |                |
| ΟΥΟ          | 194              |                |
| PLATEAU      | 241              |                |
| RIVERS       | 1,193            |                |
| ѕокото       | 1,250            |                |
| TARABA       | 150              |                |
| YOBE         | 341              |                |
| ZAMFARA      | 286              |                |
| FCT          | 275              |                |
| SHQ          | 2,896            |                |
| TOTAL        | 22,775           |                |