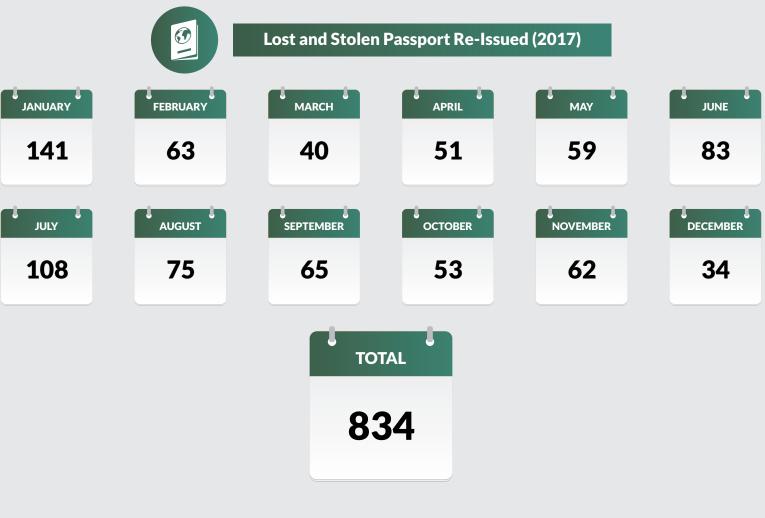

### **Edo State**

# Immigration Statistics - 2017 Edo State ECOWAS Travel Certificate Issued

|                     |       |          |        | Lost a | and Stolen F | assport Re | -Issued (20 | 17)        |     |       |       |     |          |
|---------------------|-------|----------|--------|--------|--------------|------------|-------------|------------|-----|-------|-------|-----|----------|
| Passport Office     | JAN   | FEB      | MAR    | APR    | MAY          | JUN        | JUL         | AUG        | SEP | ост   | NOV   | DEC | TOTAL    |
| ABIA                | 86    | 55       | 49     | 58     | 58           | 62         | 55          | 86         | 42  | 63    | 53    | 30  | 697      |
| ADAMAWA             | 13    | 22       | 12     | 5      | 15           | 31         | 8           | 0          | 5   | 9     | 15    | 10  | 145      |
| AKWA-IBOM           | 61    | 42       | 45     | 3      | 16           | 2          | 7           | 26         | 10  | 41    | 47    | 9   | 309      |
| ANAMBRA             | 8     | 36       | 2      | 11     | 26           | 25         | 61          | 32         | 36  | 7     | 11    | 12  | 267      |
| BAUCHI              | 3     | 2        | 1      | 14     | 4            | 10         | 3           | 5          | 4   | 3     | 2     | 1   | 52       |
| BAYELSA             | 9     | 10       | 10     | 15     | 6            | 12         | 20          | 14         | 6   | 15    | 11    | 13  | 141      |
| BENUE               | 0     | 2        | 0      | 6      | 5            | 2          | 2           | 4          | 0   | 1     | 1     | 0   | 23       |
| BORNO               | 0     | 0        | 0      | 0      | 0            | 0          | 0           | 0          | 0   | 0     | 0     | 0   | -        |
| CROSS RIVER         | 0     | 0        | 0      | 0      | 0            | 5          | 5           | 7          | 4   | 9     | 0     | 0   | 30       |
| DELTA (WARRI/ASABA) | 30    | 36       | 75     | 51     | 12           | 62         | 70          | 86         | 60  | 64    | 54    | 35  | 635      |
| EBONYI              | 0     | 0        | 0      | 11     | 5            | 23         | 0           | 17         | 5   | 4     | 9     | 1   | 75       |
| EDO                 | 141   | 63       | 40     | 51     | 59           | 83         | 108         | ,<br>75    | 65  | 53    | 62    | 34  | 834      |
| EKITI               | 38    | 24       | 9      | 8      | 16           | 15         | 16          | 28         | 35  | 17    | 24    | 34  | 264      |
| ENUGU               | 26    | 38       | 15     | 19     | 13           | 39         | 38          | 16         | 32  | 12    | 8     | 0   | 256      |
| GOMBE               | 0     | 0        | 10     | 10     | 12           | 2          | 0           | 0          | 0   | 0     | 2     | 0   | 36       |
| IMO                 | 28    | 16       | 52     | 15     | 33           | 43         | 44          | 16         | 27  | 16    | 14    | 16  | 320      |
| JIGAWA              | 1     | 5        | 13     | 14     | 19           | 3          | 13          | 6          | 7   | 13    | 12    | 8   | 114      |
| KADUNA              | 12    | 21       | 37     | 25     | 57           | 49         | 21          | 37         | 0   | 28    | 22    | 11  | 320      |
| KANO                | 76    | 96       | 94     | 42     | 121          | 84         | 78          | 84         | 78  | 76    | 40    | 99  | 968      |
| KATSINA             | 0     | 27       | 57     | 86     | 71           | 38         | 0           | 14         | 7   | 24    | 29    | 52  | 405      |
| KEBBI               | 0     | 0        | 0      | 2      | 4            | 18         | 0           | 0          | 0   | 0     | 1     | 1   | 26       |
| KOGI                | 8     | 2        | 19     | 9      | 10           | 13         | 8           | 19         | 6   | 19    | 14    | 0   | 127      |
| KWARA               | 12    | 266      | <br>19 | 0      | 15           | 18         | 7           | <u>1</u> 9 | 9   | 6     | 4     | 4   | 379      |
| LAGOS (ALAUSA)      | 15    | 7        | 66     | 51     | 87           | 58         | 62          | 124        | 66  | 271   | 359   | 212 | 1,378    |
| LAGOS (FESTAC)      | 127   | ,<br>256 | 218    | 134    | 146          | 141        | 128         | 266        | 103 | 0     | 0     | 0   | 1,519    |
| LAGOS (IKOYI)       | 103   | 58       | 157    | 81     | 199          | 129        | 157         | 103        | 58  | 0     | 0     | 0   | 1,045    |
| NASARAWA            | 0     | 1        | 0      | 1      | 2            | 0          | 0           | 0          | 0   | 1     | 0     | 0   | 5        |
| NIGER               | 8     | 6        | 15     | 4      | 17           | 10         | 20          | 28         | 15  | 8     | 10    | 4   | 145      |
| OGUN                | 56    | 58       | 0      | 53     | 24           | 18         | 53          | 44         | 59  | 56    | 30    | 20  | 471      |
| ONDO                | 12    | 88       | 29     | 29     | 58           | 15         | 60          | 45         | 43  | 29    | 45    | 15  | 468      |
| OSUN                | 0     | 0        | 0      | 0      | 0            | 0          | 0           | 0          | 0   | 0     | 0     | 0   |          |
| ΟΥΟ                 | 52    | 89       | 69     | 44     | 62           | 88         | 75          | 87         | 72  | 89    | 52    | 66  | 845      |
| PLATEAU             | 0     | 0        | 0      | 6      | 12           | 2          | 10          | 5          | , 8 | 10    | 16    | 6   | 75       |
| RIVERS              | 30    | 13       | 29     | 21     | 40           | 38         | 23          | 50         | 45  | 40    | 26    | 22  | 377      |
| ѕокото              | 25    | 8        | 43     | 14     | 16           | 13         | 0           | 4          | 10  | 14    | 25    | 8   | 180      |
| TARABA              | 0     | 0        | 45     | 0      | 0            | 0          | 0           | 0          | 0   | 0     | 0     | 0   |          |
| YOBE                | 0     | 0        | 0      | 0      | 0            | 0          | 1           | 1          | 4   | 0     | 0     | 0   | 6        |
| ZAMFARA             | 1     | 4        | 3      | 12     | 7            | 9          | 10          | 6          | 13  | 16    | 12    | 6   | 99       |
| FCT                 | 27    | 45       | 47     | 19     | 57           | 49         | 30          | 45         | 29  | 40    | 17    | 9   | <u> </u> |
| TOTAL               | 1,008 | 1,396    | 1,235  | 924    | 1,304        | 1,209      | 1,193       | 1,399      | 963 | 1,054 | 1,027 | 738 | 13,450   |