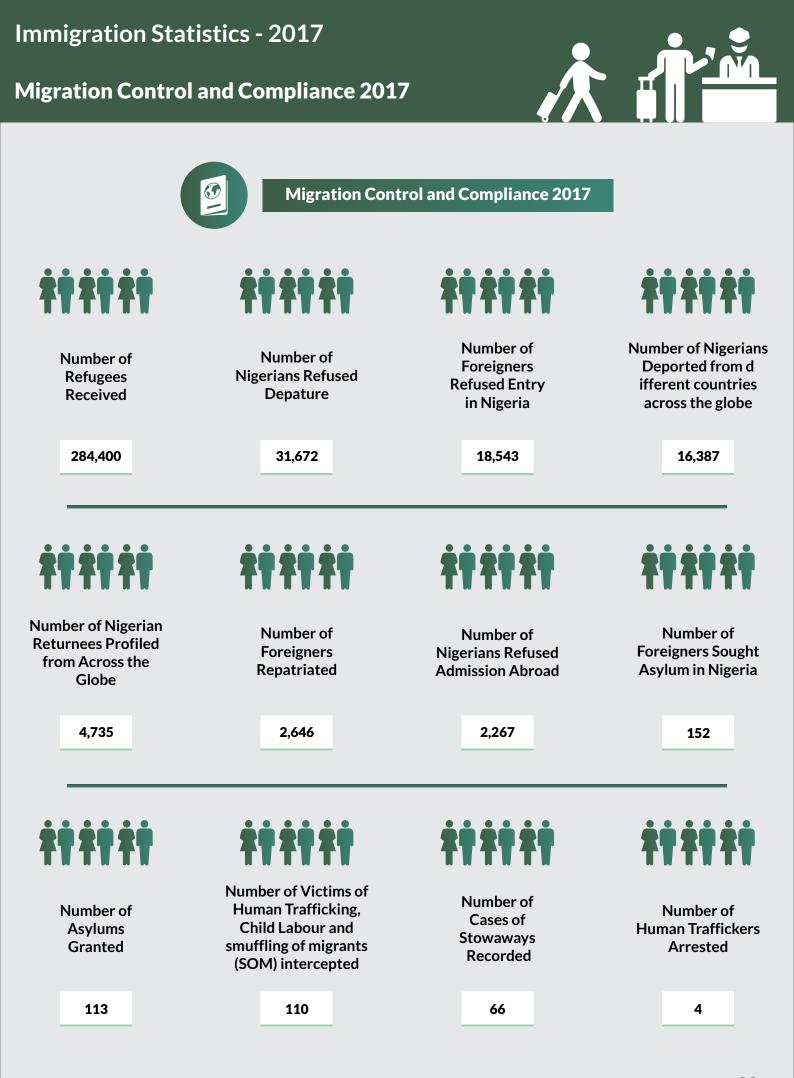

| Migration Control and Compliance 2017                                                           |         |  |
|-------------------------------------------------------------------------------------------------|---------|--|
| Number of Refugees Received                                                                     | 284,400 |  |
| Number of Nigerians Refused Depature                                                            | 31,672  |  |
| Number of Foreigners Refused Entry in Nigeria                                                   | 18,543  |  |
| Number of Nigerians Deported from different countries across the globe                          | 16,387  |  |
| Number of Nigerian Returnees Profiled from Across the Globe                                     | 4,735   |  |
| Number of Foreigners Repatriated                                                                | 2,646   |  |
| Number of Nigerians Refused Admission Abroad                                                    | 2,267   |  |
| Number of Foreigners Sought Asylum in Nigeria                                                   | 152     |  |
| Number of Asylums Granted                                                                       | 113     |  |
| Number of Victims of Human Trafficking, Child Labour and smuffling of migrants(SOM) intercepted | 110     |  |
| Number of Cases of Stowaways Recorded                                                           | 66      |  |
| Number of Human Traffickers Arrested                                                            | 4       |  |