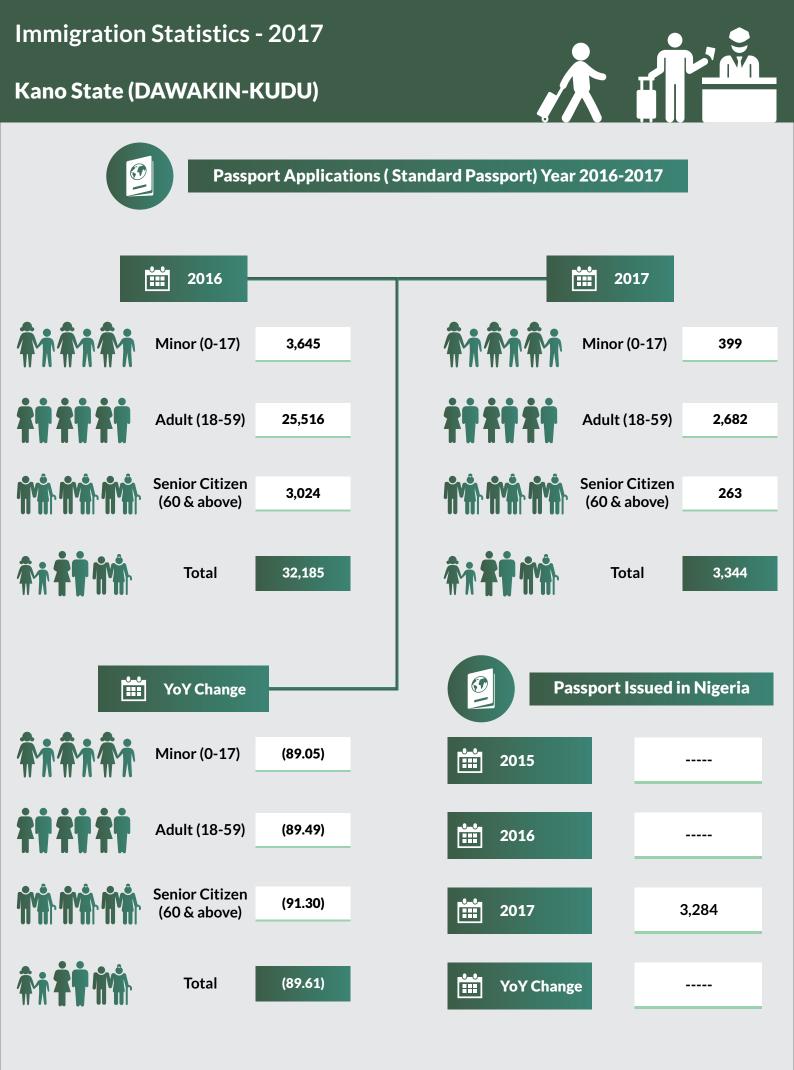

tatistics - 2017 Imo State





#### **Jigawa State**



Passport Applications (Standard Passport) Year 2016-2017 Ē 2016 2017 **ŤŤŤŤŤ ŤŤŤŤŤ** Minor (0-17) 2,912 Minor (0-17) 545 **\$† \$† \$† \*\* \*\* \***\* Adult (18-59) Adult (18-59) 40.619 7.588 Senior Citizen Senior Citizen 4,213 835 (60 & above) (60 & above) Ťi ŤŤ ŤŇ âi **th** mì Total 47,744 Total 8,968 YoY Change **Passport Issued in Nigeria ŤŤŤŤŤ** Minor (0-17) (81.28) 2015 5.226 **\*\* \*\* \***\* Adult (18-59) (81.32) 2016 8.081 **Senior Citizen** (80.18)(60 & above) 2017 9,673 Ťi ŤŤ ŤŇ Ē Total (81.22) 19.70 **YoY Change** 

# Immigration Statistics - 2017 Jigawa State ECOWAS Travel Certificate Issued 2017 914 Lost and Stolen Passport Re-Issued (2017)





#### Kaduna State





# Immigration Statistics - 2017 Kaduna State







#### Kano State (KANO)







2017

1,465

#### Katsina State



Passport Applications (Standard Passport) Year 2016-2017 Ē 2016 2017 **ŤŤŤŤŤ ŤŤŤŤŤ** Minor (0-17) Minor (0-17) 820 5,505 **\$† \$† \$† \*\* \*\* \***\* Adult (18-59) 53.839 Adult (18-59) 9.567 Senior Citizen Senior Citizen 965 5.469 (60 & above) (60 & above) Ťi ŤŤ ŤŇ âi **th** mì Total 64.813 Total 11,352 YoY Change **Passport Issued in Nigeria ŤŤŤŤŤ** Minor (0-17) (85.10) 2015 12,052 **\*\* \*\* \***\* Adult (18-59) (82.23) 2016 16,520 **Senior Citizen** (82.36)(60 & above) 2017 11,943 Ťi ŤŤ ŤŇ Total (82.48) **YoY Change** (27.71)

### Immigration Statistics - 2017 Katsina State





#### Kebbi State





#### Kebbi State





#### Kogi State





### Immigration Statistics - 2017 Kogi State





#### Kwara State



Passpo