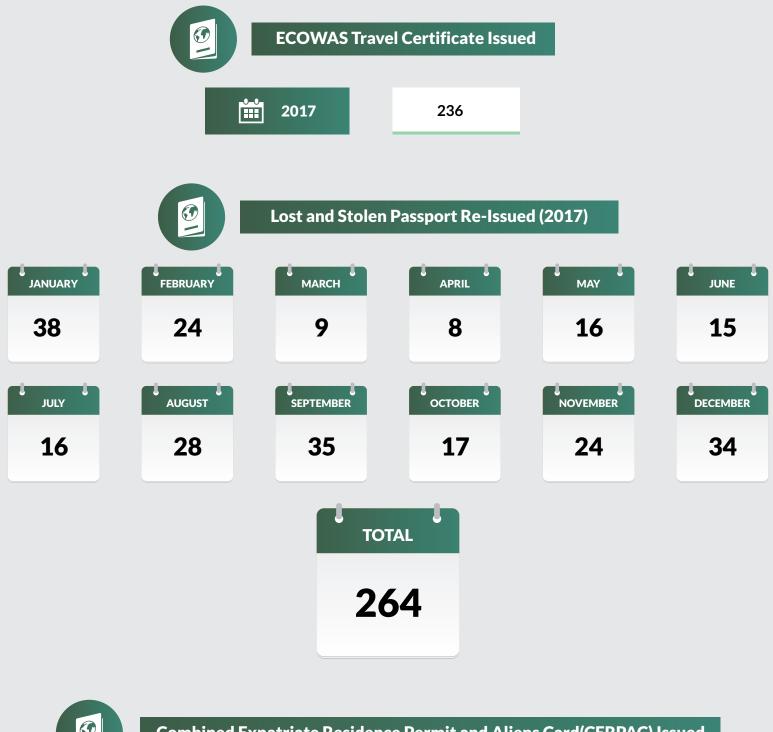

### **Ekiti State**

|                     |       |          |        | Lost a | and Stolen F | assport Re | -Issued (20 | 17)        |     |       |       |     |          |
|---------------------|-------|----------|--------|--------|--------------|------------|-------------|------------|-----|-------|-------|-----|----------|
| Passport Office     | JAN   | FEB      | MAR    | APR    | MAY          | JUN        | JUL         | AUG        | SEP | ост   | NOV   | DEC | TOTAL    |
| ABIA                | 86    | 55       | 49     | 58     | 58           | 62         | 55          | 86         | 42  | 63    | 53    | 30  | 697      |
| ADAMAWA             | 13    | 22       | 12     | 5      | 15           | 31         | 8           | 0          | 5   | 9     | 15    | 10  | 145      |
| AKWA-IBOM           | 61    | 42       | 45     | 3      | 16           | 2          | 7           | 26         | 10  | 41    | 47    | 9   | 309      |
| ANAMBRA             | 8     | 36       | 2      | 11     | 26           | 25         | 61          | 32         | 36  | 7     | 11    | 12  | 267      |
| BAUCHI              | 3     | 2        | 1      | 14     | 4            | 10         | 3           | 5          | 4   | 3     | 2     | 1   | 52       |
| BAYELSA             | 9     | 10       | 10     | 15     | 6            | 12         | 20          | 14         | 6   | 15    | 11    | 13  | 141      |
| BENUE               | 0     | 2        | 0      | 6      | 5            | 2          | 2           | 4          | 0   | 1     | 1     | 0   | 23       |
| BORNO               | 0     | 0        | 0      | 0      | 0            | 0          | 0           | 0          | 0   | 0     | 0     | 0   | -        |
| CROSS RIVER         | 0     | 0        | 0      | 0      | 0            | 5          | 5           | 7          | 4   | 9     | 0     | 0   | 30       |
| DELTA (WARRI/ASABA) | 30    | 36       | 75     | 51     | 12           | 62         | 70          | 86         | 60  | 64    | 54    | 35  | 635      |
| EBONYI              | 0     | 0        | 0      | 11     | 5            | 23         | 0           | 17         | 5   | 4     | 9     | 1   | 75       |
| EDO                 | 141   | 63       | 40     | 51     | 59           | 83         | 108         | ,<br>75    | 65  | 53    | 62    | 34  | 834      |
| EKITI               | 38    | 24       | 9      | 8      | 16           | 15         | 16          | 28         | 35  | 17    | 24    | 34  | 264      |
| ENUGU               | 26    | 38       | 15     | 19     | 13           | 39         | 38          | 16         | 32  | 12    | 8     | 0   | 256      |
| GOMBE               | 0     | 0        | 10     | 10     | 12           | 2          | 0           | 0          | 0   | 0     | 2     | 0   | 36       |
| IMO                 | 28    | 16       | 52     | 15     | 33           | 43         | 44          | 16         | 27  | 16    | 14    | 16  | 320      |
| JIGAWA              | 1     | 5        | 13     | 14     | 19           | 3          | 13          | 6          | 7   | 13    | 12    | 8   | 114      |
| KADUNA              | 12    | 21       | 37     | 25     | 57           | 49         | 21          | 37         | 0   | 28    | 22    | 11  | 320      |
| KANO                | 76    | 96       | 94     | 42     | 121          | 84         | 78          | 84         | 78  | 76    | 40    | 99  | 968      |
| KATSINA             | 0     | 27       | 57     | 86     | 71           | 38         | 0           | 14         | 7   | 24    | 29    | 52  | 405      |
| KEBBI               | 0     | 0        | 0      | 2      | 4            | 18         | 0           | 0          | 0   | 0     | 1     | 1   | 26       |
| KOGI                | 8     | 2        | 19     | 9      | 10           | 13         | 8           | 19         | 6   | 19    | 14    | 0   | 127      |
| KWARA               | 12    | 266      | <br>19 | 0      | 15           | 18         | 7           | <u>1</u> 9 | 9   | 6     | 4     | 4   | 379      |
| LAGOS (ALAUSA)      | 15    | 7        | 66     | 51     | 87           | 58         | 62          | 124        | 66  | 271   | 359   | 212 | 1,378    |
| LAGOS (FESTAC)      | 127   | ,<br>256 | 218    | 134    | 146          | 141        | 128         | 266        | 103 | 0     | 0     | 0   | 1,519    |
| LAGOS (IKOYI)       | 103   | 58       | 157    | 81     | 199          | 129        | 157         | 103        | 58  | 0     | 0     | 0   | 1,045    |
| NASARAWA            | 0     | 1        | 0      | 1      | 2            | 0          | 0           | 0          | 0   | 1     | 0     | 0   | 5        |
| NIGER               | 8     | 6        | 15     | 4      | 17           | 10         | 20          | 28         | 15  | 8     | 10    | 4   | 145      |
| OGUN                | 56    | 58       | 0      | 53     | 24           | 18         | 53          | 44         | 59  | 56    | 30    | 20  | 471      |
| ONDO                | 12    | 88       | 29     | 29     | 58           | 15         | 60          | 45         | 43  | 29    | 45    | 15  | 468      |
| OSUN                | 0     | 0        | 0      | 0      | 0            | 0          | 0           | 0          | 0   | 0     | 0     | 0   |          |
| ΟΥΟ                 | 52    | 89       | 69     | 44     | 62           | 88         | 75          | 87         | 72  | 89    | 52    | 66  | 845      |
| PLATEAU             | 0     | 0        | 0      | 6      | 12           | 2          | 10          | 5          | , 8 | 10    | 16    | 6   | 75       |
| RIVERS              | 30    | 13       | 29     | 21     | 40           | 38         | 23          | 50         | 45  | 40    | 26    | 22  | 377      |
| ѕокото              | 25    | 8        | 43     | 14     | 16           | 13         | 0           | 4          | 10  | 14    | 25    | 8   | 180      |
| TARABA              | 0     | 0        | 45     | 0      | 0            | 0          | 0           | 0          | 0   | 0     | 0     | 0   |          |
| YOBE                | 0     | 0        | 0      | 0      | 0            | 0          | 1           | 1          | 4   | 0     | 0     | 0   | 6        |
| ZAMFARA             | 1     | 4        | 3      | 12     | 7            | 9          | 10          | 6          | 13  | 16    | 12    | 6   | 99       |
| FCT                 | 27    | 45       | 47     | 19     | 57           | 49         | 30          | 45         | 29  | 40    | 17    | 9   | <u> </u> |
| TOTAL               | 1,008 | 1,396    | 1,235  | 924    | 1,304        | 1,209      | 1,193       | 1,399      | 963 | 1,054 | 1,027 | 738 | 13,450   |

| ECOWAS Trave | el Certificate   | Issued in 2017 |
|--------------|------------------|----------------|
| State        | Number of<br>ETC |                |
| ABIA         | 545              |                |
| ADAMAWA      | 226              |                |
| AKWA-IBOM    | 920              |                |
| ANAMBRA      | 225              |                |
| BAUCHI       | 10               |                |
| BAYELSA      | 127              |                |
| BENUE        | 150              |                |
| BORNO        | 421              |                |
| CROSS RIVER  | 6                |                |
| DELTA        | 693              |                |
| EBONYI       | 58               |                |
| EDO          | 1,154            |                |
| EKITI        | 236              |                |
| ENUGU        | 351              |                |
| GOMBE        | 110              |                |
| IMO          | 416              |                |
| JIGAWA       | 914              |                |
| KADUNA       | 525              |                |
| KANO         | 1,525            |                |
| KATSINA      | 849              |                |
| KEBBI        | 449              |                |
| KOGI         | 580              |                |
| KWARA        | 267              |                |
| LAGOS        | 2,691            |                |
| NASARAWA     | 120              |                |
| NIGER        | 544              |                |
| OGUN         | 1,162            |                |
| ONDO         | 348              |                |
| OSUN         | 327              |                |
| ΟΥΟ          | 194              |                |
| PLATEAU      | 241              |                |
| RIVERS       | 1,193            |                |
| ѕокото       | 1,250            |                |
| TARABA       | 150              |                |
| YOBE         | 341              |                |
| ZAMFARA      | 286              |                |
| FCT          | 275              |                |
| SHQ          | 2,896            |                |
| TOTAL        | 22,775           |                |