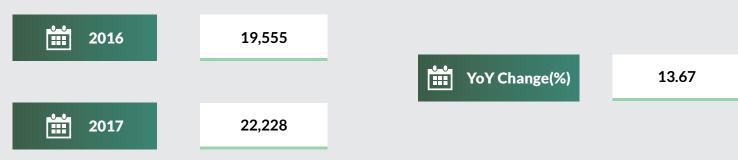

| CERPAC Centre | 2016   | 2017   | Year on Year Change % |
|---------------|--------|--------|-----------------------|
| ABUJA         | 21,465 | 21,861 | 1.84                  |
| LAGOS         | 19,555 | 22,228 | 13.67                 |
| BAUCHI        | 878    | 588    | (33.03)               |
| OWERRI        | 3,956  | 2,170  | (45.15)               |
| MAKURDI       | 2,691  | 1,882  | (30.06)               |
| IBADAN        | 1,322  | 1,000  | (24.36)               |
| KADUNA        | 1,393  | 513    | (63.17)               |
| PORT HARCOURT | 75     | 881    | 1,074.67              |
| ABEOKUTA      | 146    | 1,677  | 1,048.63              |
| KANO          | 195    | 1,465  | 651.28                |
| JOS           | 30     | 293    | 876.67                |
| OSOGBO        | 27     | 117    | 333.33                |
| AWKA          | 28     | 138    | 392.86                |
| UYO           | 19     | 259    | 1,263.16              |
| UMUAHIA       | 23     | 53     | 130.43                |
| ENUGU         | 24     | 201    | 737.50                |
| ILORIN        | 5      | 89     | 1,680.00              |
| KASTINA       | 5      | 59     | 1,080.00              |
| CALABAR       | 20     | 118    | 490.00                |
| YENOGOA       | 2      | 15     | 650.00                |
| BENIN         | 555    | 245    | (55.86)               |
| ASABA         | -      | 159    | -                     |
| LOKOJA        | -      | 45     | -                     |
| ABAKALIKI     | -      | 30     | -                     |
| ADO EKITI     | -      | 98     | -                     |
| LAFIA         | -      | 9      | -                     |
| GUSAU         | -      | 3      | -                     |
| GOMBE         | -      | 3      | -                     |
| JALINGO       | -      | 8      | -                     |
| SOKOTO        | -      | 75     | -                     |
| DUTSE         | -      | 2      | -                     |
| KEBBI         | -      | 14     | -                     |
| YOLA          | -      | 126    | -                     |
| AKURE         | -      | 72     | -                     |
| MINNA         | -      | 35     | -                     |
| TOTAL         | 52,414 | 56,531 | 7.85                  |
| Note:         |        |        |                       |