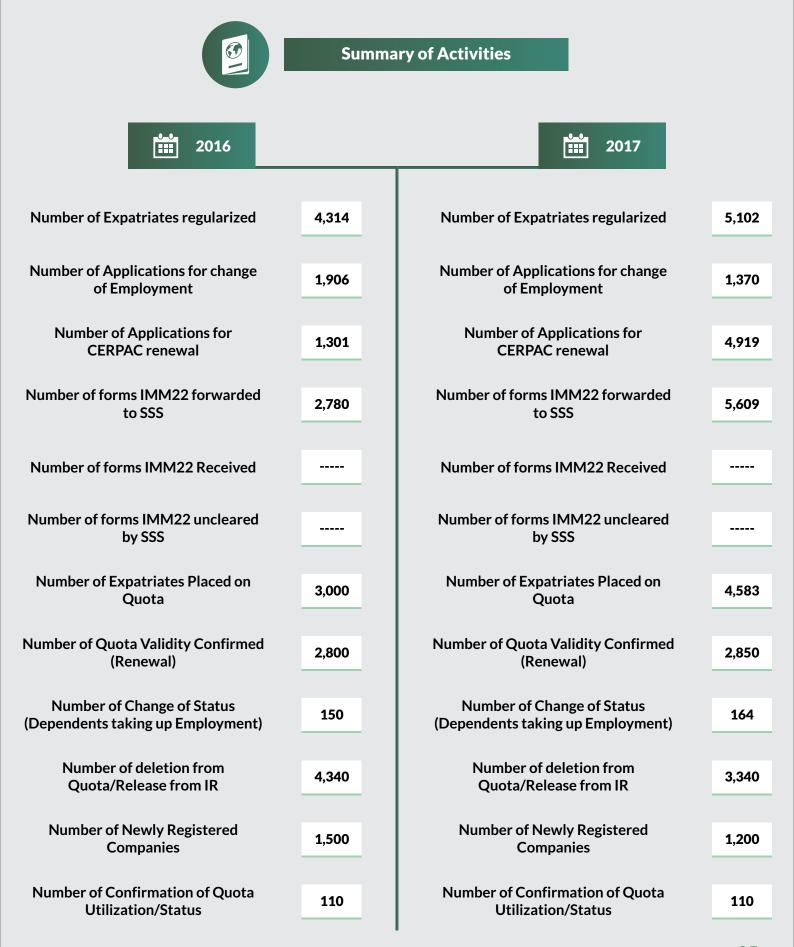

| Summary of Activities                                                |       |       |                           |  |
|----------------------------------------------------------------------|-------|-------|---------------------------|--|
| Items/Activities                                                     | 2016  | 2017  | Increase/<br>Decrease (%) |  |
| Number of Expatriates regularized                                    | 4,314 | 5,102 | 18.3                      |  |
| Number of Applications for change of Employment                      | 1,906 | 1,370 | (28.1)                    |  |
| Number of Applications for CERPAC renewal                            | 1,301 | 4,919 | 278.1                     |  |
| Number of forms IMM22 forwarded to SSS                               | 2,780 | 5,609 | 101.8                     |  |
| Number of forms IMM22 Received                                       | -     | -     | -                         |  |
| Number of forms IMM22 uncleared by SSS                               | -     | -     | -                         |  |
| Number of Expatriates Placed on Quota                                | 3,000 | 4,583 | 52.8                      |  |
| Number of Quota Validity Confirmed (Renewal)                         | 2,800 | 2,850 | 1.8                       |  |
| Number of Change of Status (Dependents taking up Employment          | ) 150 | 164   | 9.3                       |  |
| Number of deletion from Quota/Release from IR                        | 4,340 | 3,340 | (23.0)                    |  |
| Number of Newly Registered Companies                                 | 1,500 | 1,200 | (20.0)                    |  |
| Number of Confirmation of Quota Utilization/Status                   | 110   | 110   | -                         |  |
| Note:                                                                |       |       |                           |  |
| <b>CERPAC</b> - Combined Expatriate Residence Permit and Aliens Card |       |       |                           |  |
| SSS - State Security Service                                         |       |       |                           |  |