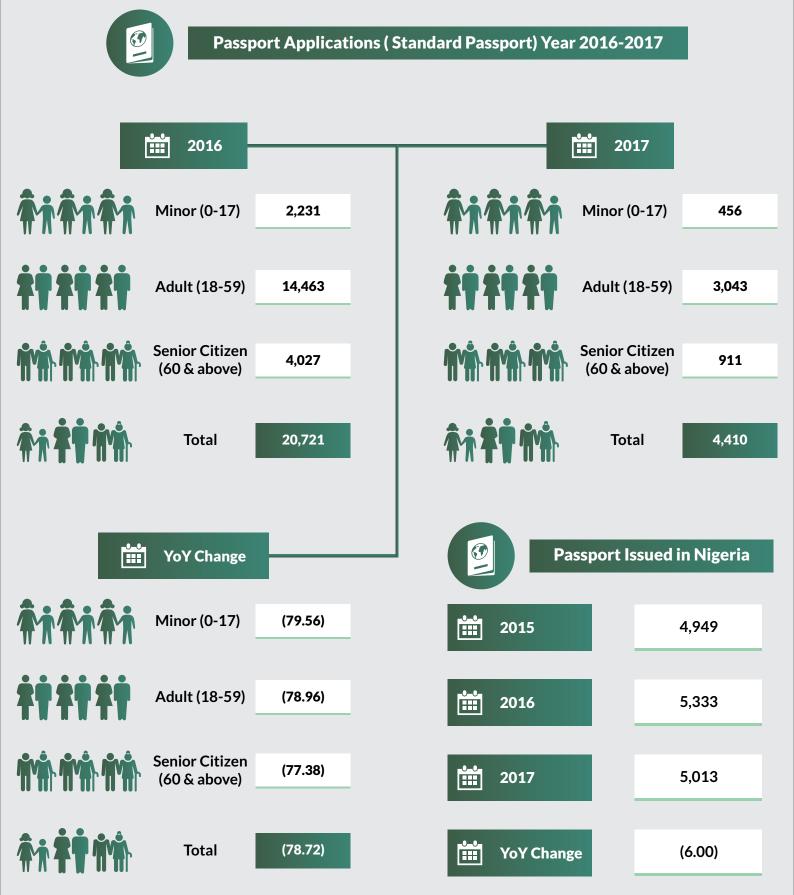

### Adamawa State

Passport Applications (Standard Passport) Year 2016-2017 Ĥ 2016 2017 **ŤŤŤŤŤ ŤŤŤŤŤ** Minor (0-17) 1,231 Minor (0-17) 234 **\$† \$† \$† \*\* \*\* \***\* Adult (18-59) Adult (18-59) 21.584 4.033 Senior Citizen Senior Citizen 3.032 558 (60 & above) (60 & above) Ťi ŤŤ ŤŇ âi **th** mì Total 25,847 Total 4.825 YoY Change **Passport Issued in Nigeria ŤŤŤŤŤ** Minor (0-17) (80.99) 2015 4.464 **\*\* \*\* \***\* Adult (18-59) (81.31) 2016 5.467 **Senior Citizen** (81.60) (60 & above) 2017 5,499 Ťi ŤŤ ŤŇ (81.33)Total 0.59 **YoY Change** 