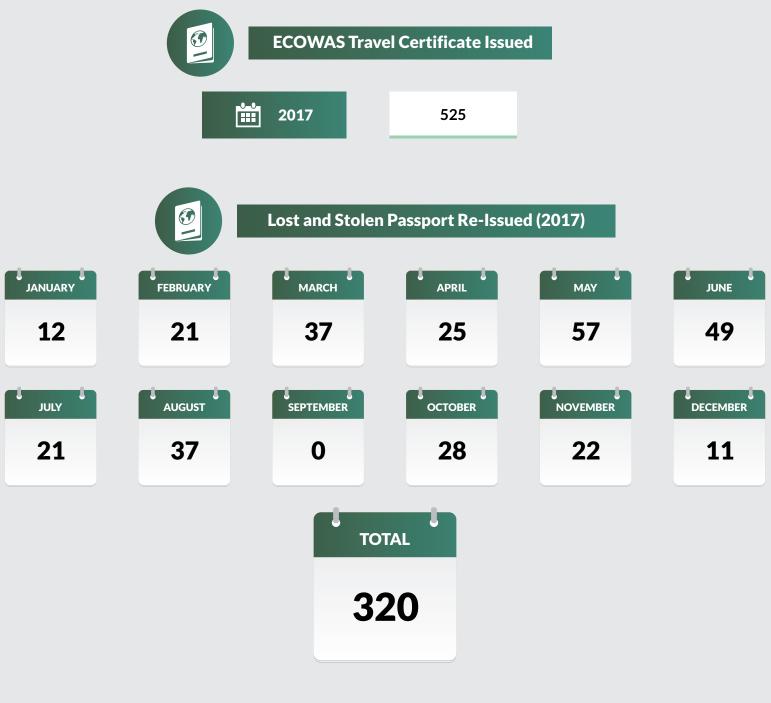

# Immigration Statistics - 2017 Jigawa State ECOWAS Travel Certificate Issued 2017 914 Lost and Stolen Passport Re-Issued (2017)