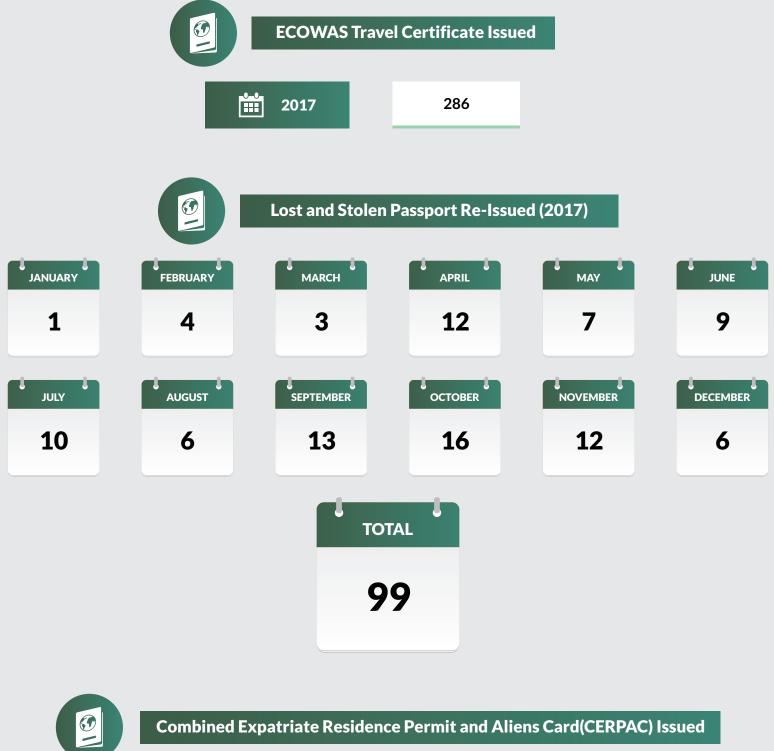

## Zamfara State

Passport Applications (Standard Passport) Year 2016-2017 Ē 2016 2017 **ŤŤŤŤŤ ŤŤŤŤŤ** Minor (0-17) Minor (0-17) 1,350 294 **\$† \$† \$† \*\* \*\* \***\* Adult (18-59) 29.819 Adult (18-59) 5.765 Senior Citizen Senior Citizen 3.831 831 (60 & above) (60 & above) Ťi ŤŤ ŤŇ âi **th** mì Total 35,000 Total 6.890 YoY Change **Passport Issued in Nigeria ŤŤŤŤŤ** Minor (0-17) (78.22) 2015 4.420 **\*\* \*\* \***\* Adult (18-59) (80.67) 2016 5.723 **Senior Citizen** (78.31)(60 & above) 2017 7.249 Ťi ŤŤ ŤŇ Total (80.31) 26.66 **YoY Change** 

# Immigration Statistics - 2017 Zamfara State

| ECOWAS Trave | el Certificate   | Issued in 2017 |
|--------------|------------------|----------------|
| State        | Number of<br>ETC |                |
| ABIA         | 545              |                |
| ADAMAWA      | 226              |                |
| AKWA-IBOM    | 920              |                |
| ANAMBRA      | 225              |                |
| BAUCHI       | 10               |                |
| BAYELSA      | 127              |                |
| BENUE        | 150              |                |
| BORNO        | 421              |                |
| CROSS RIVER  | 6                |                |
| DELTA        | 693              |                |
| EBONYI       | 58               |                |
| EDO          | 1,154            |                |
| EKITI        | 236              |                |
| ENUGU        | 351              |                |
| GOMBE        | 110              |                |
| IMO          | 416              |                |
| JIGAWA       | 914              |                |
| KADUNA       | 525              |                |
| KANO         | 1,525            |                |
| KATSINA      | 849              |                |
| KEBBI        | 449              |                |
| KOGI         | 580              |                |
| KWARA        | 267              |                |
| LAGOS        | 2,691            |                |
| NASARAWA     | 120              |                |
| NIGER        | 544              |                |
| OGUN         | 1,162            |                |
| ONDO         | 348              |                |
| OSUN         | 327              |                |
| ΟΥΟ          | 194              |                |
| PLATEAU      | 241              |                |
| RIVERS       | 1,193            |                |
| ѕокото       | 1,250            |                |
| TARABA       | 150              |                |
| YOBE         | 341              |                |
| ZAMFARA      | 286              |                |
| FCT          | 275              |                |
| SHQ          | 2,896            |                |
| TOTAL        | 22,775           |                |

|                     |       |          |        | Lost a | and Stolen F | assport Re | -Issued (20 | 17)        |     |       |       |     |          |
|---------------------|-------|----------|--------|--------|--------------|------------|-------------|------------|-----|-------|-------|-----|----------|
| Passport Office     | JAN   | FEB      | MAR    | APR    | MAY          | JUN        | JUL         | AUG        | SEP | ост   | NOV   | DEC | TOTAL    |
| ABIA                | 86    | 55       | 49     | 58     | 58           | 62         | 55          | 86         | 42  | 63    | 53    | 30  | 697      |
| ADAMAWA             | 13    | 22       | 12     | 5      | 15           | 31         | 8           | 0          | 5   | 9     | 15    | 10  | 145      |
| AKWA-IBOM           | 61    | 42       | 45     | 3      | 16           | 2          | 7           | 26         | 10  | 41    | 47    | 9   | 309      |
| ANAMBRA             | 8     | 36       | 2      | 11     | 26           | 25         | 61          | 32         | 36  | 7     | 11    | 12  | 267      |
| BAUCHI              | 3     | 2        | 1      | 14     | 4            | 10         | 3           | 5          | 4   | 3     | 2     | 1   | 52       |
| BAYELSA             | 9     | 10       | 10     | 15     | 6            | 12         | 20          | 14         | 6   | 15    | 11    | 13  | 141      |
| BENUE               | 0     | 2        | 0      | 6      | 5            | 2          | 2           | 4          | 0   | 1     | 1     | 0   | 23       |
| BORNO               | 0     | 0        | 0      | 0      | 0            | 0          | 0           | 0          | 0   | 0     | 0     | 0   | -        |
| CROSS RIVER         | 0     | 0        | 0      | 0      | 0            | 5          | 5           | 7          | 4   | 9     | 0     | 0   | 30       |
| DELTA (WARRI/ASABA) | 30    | 36       | 75     | 51     | 12           | 62         | 70          | 86         | 60  | 64    | 54    | 35  | 635      |
| EBONYI              | 0     | 0        | 0      | 11     | 5            | 23         | 0           | 17         | 5   | 4     | 9     | 1   | 75       |
| EDO                 | 141   | 63       | 40     | 51     | 59           | 83         | 108         | ,<br>75    | 65  | 53    | 62    | 34  | 834      |
| EKITI               | 38    | 24       | 9      | 8      | 16           | 15         | 16          | 28         | 35  | 17    | 24    | 34  | 264      |
| ENUGU               | 26    | 38       | 15     | 19     | 13           | 39         | 38          | 16         | 32  | 12    | 8     | 0   | 256      |
| GOMBE               | 0     | 0        | 10     | 10     | 12           | 2          | 0           | 0          | 0   | 0     | 2     | 0   | 36       |
| IMO                 | 28    | 16       | 52     | 15     | 33           | 43         | 44          | 16         | 27  | 16    | 14    | 16  | 320      |
| JIGAWA              | 1     | 5        | 13     | 14     | 19           | 3          | 13          | 6          | 7   | 13    | 12    | 8   | 114      |
| KADUNA              | 12    | 21       | 37     | 25     | 57           | 49         | 21          | 37         | 0   | 28    | 22    | 11  | 320      |
| KANO                | 76    | 96       | 94     | 42     | 121          | 84         | 78          | 84         | 78  | 76    | 40    | 99  | 968      |
| KATSINA             | 0     | 27       | 57     | 86     | 71           | 38         | 0           | 14         | 7   | 24    | 29    | 52  | 405      |
| KEBBI               | 0     | 0        | 0      | 2      | 4            | 18         | 0           | 0          | 0   | 0     | 1     | 1   | 26       |
| KOGI                | 8     | 2        | 19     | 9      | 10           | 13         | 8           | 19         | 6   | 19    | 14    | 0   | 127      |
| KWARA               | 12    | 266      | <br>19 | 0      | 15           | 18         | 7           | <u>1</u> 9 | 9   | 6     | 4     | 4   | 379      |
| LAGOS (ALAUSA)      | 15    | 7        | 66     | 51     | 87           | 58         | 62          | 124        | 66  | 271   | 359   | 212 | 1,378    |
| LAGOS (FESTAC)      | 127   | ,<br>256 | 218    | 134    | 146          | 141        | 128         | 266        | 103 | 0     | 0     | 0   | 1,519    |
| LAGOS (IKOYI)       | 103   | 58       | 157    | 81     | 199          | 129        | 157         | 103        | 58  | 0     | 0     | 0   | 1,045    |
| NASARAWA            | 0     | 1        | 0      | 1      | 2            | 0          | 0           | 0          | 0   | 1     | 0     | 0   | 5        |
| NIGER               | 8     | 6        | 15     | 4      | 17           | 10         | 20          | 28         | 15  | 8     | 10    | 4   | 145      |
| OGUN                | 56    | 58       | 0      | 53     | 24           | 18         | 53          | 44         | 59  | 56    | 30    | 20  | 471      |
| ONDO                | 12    | 88       | 29     | 29     | 58           | 15         | 60          | 45         | 43  | 29    | 45    | 15  | 468      |
| OSUN                | 0     | 0        | 0      | 0      | 0            | 0          | 0           | 0          | 0   | 0     | 0     | 0   |          |
| ΟΥΟ                 | 52    | 89       | 69     | 44     | 62           | 88         | 75          | 87         | 72  | 89    | 52    | 66  | 845      |
| PLATEAU             | 0     | 0        | 0      | 6      | 12           | 2          | 10          | 5          | , 8 | 10    | 16    | 6   | 75       |
| RIVERS              | 30    | 13       | 29     | 21     | 40           | 38         | 23          | 50         | 45  | 40    | 26    | 22  | 377      |
| ѕокото              | 25    | 8        | 43     | 14     | 16           | 13         | 0           | 4          | 10  | 14    | 25    | 8   | 180      |
| TARABA              | 0     | 0        | 45     | 0      | 0            | 0          | 0           | 0          | 0   | 0     | 0     | 0   |          |
| YOBE                | 0     | 0        | 0      | 0      | 0            | 0          | 1           | 1          | 4   | 0     | 0     | 0   | 6        |
| ZAMFARA             | 1     | 4        | 3      | 12     | 7            | 9          | 10          | 6          | 13  | 16    | 12    | 6   | 99       |
| FCT                 | 27    | 45       | 47     | 19     | 57           | 49         | 30          | 45         | 29  | 40    | 17    | 9   | <u> </u> |
| TOTAL               | 1,008 | 1,396    | 1,235  | 924    | 1,304        | 1,209      | 1,193       | 1,399      | 963 | 1,054 | 1,027 | 738 | 13,450   |