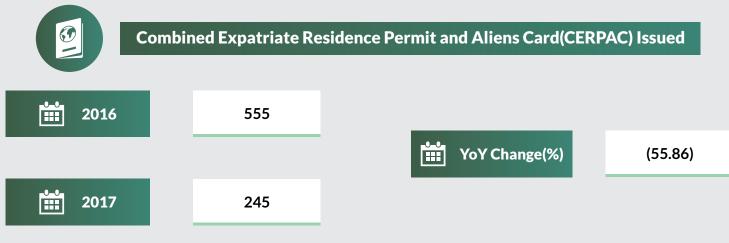

| CERPAC Centre | 2016   | 2017   | Year on Year Change % |
|---------------|--------|--------|-----------------------|
| ABUJA         | 21,465 | 21,861 | 1.84                  |
| LAGOS         | 19,555 | 22,228 | 13.67                 |
| BAUCHI        | 878    | 588    | (33.03)               |
| OWERRI        | 3,956  | 2,170  | (45.15)               |
| MAKURDI       | 2,691  | 1,882  | (30.06)               |
| IBADAN        | 1,322  | 1,000  | (24.36)               |
| KADUNA        | 1,393  | 513    | (63.17)               |
| PORT HARCOURT | 75     | 881    | 1,074.67              |
| ABEOKUTA      | 146    | 1,677  | 1,048.63              |
| KANO          | 195    | 1,465  | 651.28                |
| JOS           | 30     | 293    | 876.67                |
| OSOGBO        | 27     | 117    | 333.33                |
| AWKA          | 28     | 138    | 392.86                |
| UYO           | 19     | 259    | 1,263.16              |
| UMUAHIA       | 23     | 53     | 130.43                |
| ENUGU         | 24     | 201    | 737.50                |
| ILORIN        | 5      | 89     | 1,680.00              |
| KASTINA       | 5      | 59     | 1,080.00              |
| CALABAR       | 20     | 118    | 490.00                |
| YENOGOA       | 2      | 15     | 650.00                |
| BENIN         | 555    | 245    | (55.86)               |
| ASABA         | -      | 159    | -                     |
| LOKOJA        | -      | 45     | -                     |
| ABAKALIKI     | -      | 30     | -                     |
| ADO EKITI     | -      | 98     | -                     |
| LAFIA         | -      | 9      | -                     |
| GUSAU         | -      | 3      | -                     |
| GOMBE         | -      | 3      | -                     |
| JALINGO       | -      | 8      | -                     |
| SOKOTO        | -      | 75     | -                     |
| DUTSE         | -      | 2      | -                     |
| KEBBI         | -      | 14     | -                     |
| YOLA          | -      | 126    | -                     |
| AKURE         | -      | 72     | -                     |
| MINNA         | -      | 35     | -                     |
| TOTAL         | 52,414 | 56,531 | 7.85                  |
| Note:         |        |        |                       |