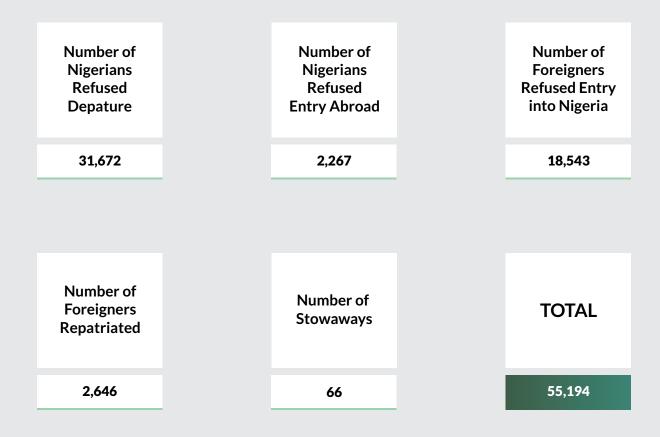

| Cases of Irregular Migrants (2017)              |        |  |  |
|-------------------------------------------------|--------|--|--|
| Type of Irregular Migration                     |        |  |  |
| Number of Nigerians Refused Depature            | 31,672 |  |  |
| Number of Nigerians Refused Entry Abroad        | 2,267  |  |  |
| Number of Foreigners Refused Entry into Nigeria | 18,543 |  |  |
| Number of Foreigners Repatriated                | 2,646  |  |  |
| Number of Stowaways                             | 66     |  |  |
| TOTAL                                           | 55,194 |  |  |