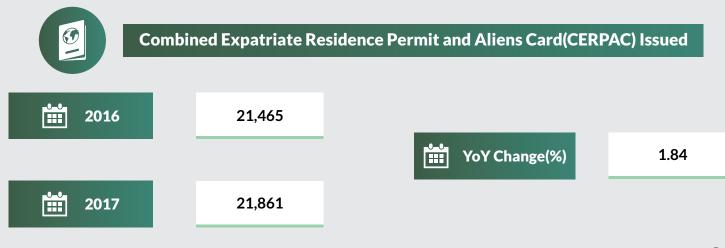

#### **Immigration Statistics - 2017 Sokoto State ECOWAS Travel Certificate Issued** 1,250 2017 Lost and Stolen Passport Re-Issued (2017) JANUARY FEBRUARY MARCH APRIL MAY JUNE 43 16 25 8 14 13 SEPTEMBER NOVEMBER AUGUST OCTOBER DECEMBER JULY 10 25 4 0 14 8 J TOTAL 180 ۲ **Combined Expatriate Residence Permit and Aliens Card(CERPAC) Issued**