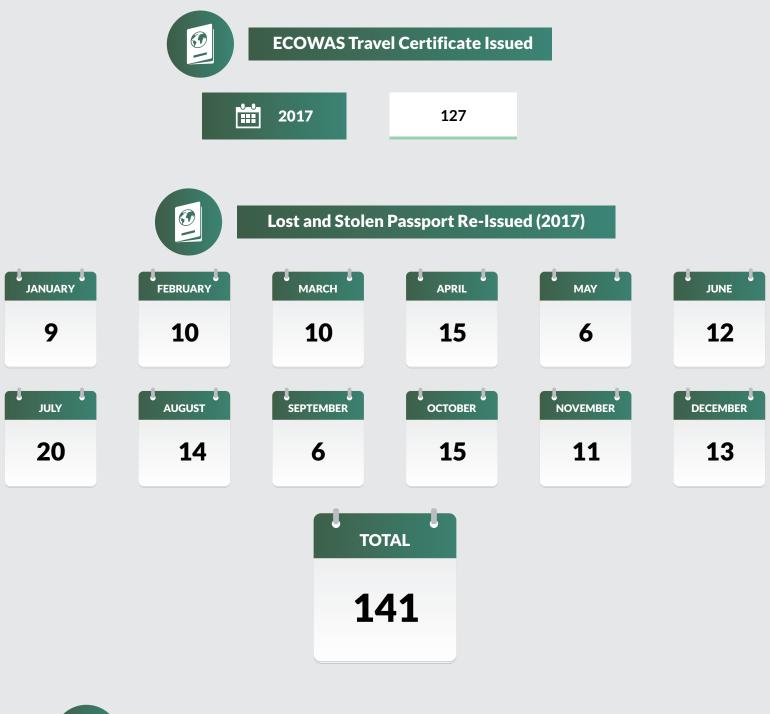

### **Bayelsa State**

Passport Applications (Standard Passport) Year 2016-2017 Ĥ 2016 2017 **ŤŤŤŤŤ ŤŤŤŤŤ** Minor (0-17) 4,991 Minor (0-17) 1,107 **\$† \$† \$† \*\* \*\* \***\* Adult (18-59) 28.614 Adult (18-59) 7.229 Senior Citizen Senior Citizen 243 1,106 (60 & above) (60 & above) Ťi ŤŤ ŤŇ âi **th** mì Total 34.711 Total 8,579 YoY Change **Passport Issued in Nigeria ŤŤŤŤŤ** Minor (0-17) (77.82) 2015 3.672 **\*\* \*\* \***\* Adult (18-59) (74.74) 2016 5,333 **Senior Citizen** (78.03)(60 & above) 2017 10,357 Ťi ŤŤ ŤŇ (75.28) Total 94.21 **YoY Change** 

| Passport            | Issued in Ni | geria            |            |                     |
|---------------------|--------------|------------------|------------|---------------------|
| PPT Issuing Centre  | 2015         | 2016             | 2017       | Year on Year Change |
| ABIA                | 14,891       | 18,789           | 21,057     | 12.07               |
| ADAMAWA             | 4,464        | 5,467            | 5,499      | 0.59                |
| AKWA-IBOM           | 7,951        | 7,279            | 7,997      | 9.86                |
| ANAMBRA             | 16,363       | 20,261           | 19,774     | (2.40)              |
| BAUCHI              | 4,949        | 5,333            | 5,013      | (6.00)              |
| BAYELSA             | 3,672        | 5,333            | 10,357     | 94.21               |
| BENUE               | 3,444        | 3,290            | 3,773      | 14.68               |
| BORNO               | 4,939        | 5,271            | 6,772      | 28.48               |
| CROSS RIVER         | 4,537        | 4,650            | 6,140      | 32.04               |
| DELTA (ASABA)       | -            | 23,640           | 20,231     | (14.42)             |
| DELTA (WARRI)       | 5,116        | 13,468           | 20,268     | 50.49               |
| EBONYI              | 2,122        | 2,788            | ,<br>7,360 | 163.99              |
| EDO                 | ,<br>33,242  | 37,718           | 25,145     | (33.33)             |
| EKITI               | 5,876        | 8,534            | 13,299     | 55.84               |
| ENUGU               | 16,645       | 19,322           | 19,014     | (1.59)              |
| GOMBE               | 4,402        | 6,265            | 4,830      | (22.91)             |
| IMO                 | 25,316       | 29,507           | 23,789     | (19.38)             |
| JIGAWA              | 5,226        | 8,081            | 9,673      | 19.70               |
| KADUNA              | 20,379       | 21,034           | 23,124     | 9.94                |
| KANO (DAWAKIN-KUDU) | -            | -                | 3,284      | -                   |
| KANO (KANO)         | 27,961       | 36,048           | 26,669     | (26.02)             |
| KATSINA             | 12,052       | 16,520           | , <u> </u> | (27.71)             |
| KEBBI               | 4,684        | 7,124            | 6,372      | (10.56)             |
| KOGI                | 3,553        | 3,487            | 10,356     | 196.99              |
| KWARA               | 3/333        | 17,827           | 14,910     | (16.36)             |
| LAGOS (IKOYI)       | 105,154      | 119,668          | 132,940    | 11.09               |
| LAGOS (ALAUSA)      | 70,416       | 60,331           | 66,084     | 9.54                |
| LAGOS (FESTAC)      | 61,525       | <u>, 59</u> ,845 | 55,873     | (6.64)              |
| NASARAWA            | 2,506        | <u> </u>         | 2,828      | (18.24)             |
| NIGER               | 6,656        | 7,060            | ,<br>9,633 | 36.44               |
| OGUN                | 27,803       | 29,952           | 30,321     | 1.23                |
| ONDO                | 12,773       | <u> </u>         | 21,640     | 29.00               |
| OSUN                | 14,984       | 21,034           | 25,958     | 23.41               |
| OYO                 | 35,842       | <u> </u>         | 49,453     | 24.10               |
| PLATEAU             | 77,812       | 6,685            | 7,972      | 19.25               |
| RIVERS              | 33,424       | 29,754           | 27,998     | (5.90)              |
| SOKOTO              | 7,760        |                  | 7,700      | 3.66                |
| TARABA              | 2,463        | 3,778            | 3,369      | (10.83)             |
| YOBE                | 2,499        | 2,757            | 2,629      | (4.64)              |
| ZAMFARA             | 4,420        | 5,723            | 7,249      | 26.66               |
| FCT (GWAGWALADA)    | 24,592       | 22,168           | 27,078     | 22.15               |
| FCT (NIS SHQ)       | 72,965       | 74,996           | 67,490     | (10.01)             |
| TOTAL               | 795,378      | 838,298          | 872,864    | 4.12                |

|                     |       |          |        | Lost a | and Stolen F | assport Re | -Issued (20 | 17)        |     |       |       |     |          |
|---------------------|-------|----------|--------|--------|--------------|------------|-------------|------------|-----|-------|-------|-----|----------|
| Passport Office     | JAN   | FEB      | MAR    | APR    | MAY          | JUN        | JUL         | AUG        | SEP | ост   | NOV   | DEC | TOTAL    |
| ABIA                | 86    | 55       | 49     | 58     | 58           | 62         | 55          | 86         | 42  | 63    | 53    | 30  | 697      |
| ADAMAWA             | 13    | 22       | 12     | 5      | 15           | 31         | 8           | 0          | 5   | 9     | 15    | 10  | 145      |
| AKWA-IBOM           | 61    | 42       | 45     | 3      | 16           | 2          | 7           | 26         | 10  | 41    | 47    | 9   | 309      |
| ANAMBRA             | 8     | 36       | 2      | 11     | 26           | 25         | 61          | 32         | 36  | 7     | 11    | 12  | 267      |
| BAUCHI              | 3     | 2        | 1      | 14     | 4            | 10         | 3           | 5          | 4   | 3     | 2     | 1   | 52       |
| BAYELSA             | 9     | 10       | 10     | 15     | 6            | 12         | 20          | 14         | 6   | 15    | 11    | 13  | 141      |
| BENUE               | 0     | 2        | 0      | 6      | 5            | 2          | 2           | 4          | 0   | 1     | 1     | 0   | 23       |
| BORNO               | 0     | 0        | 0      | 0      | 0            | 0          | 0           | 0          | 0   | 0     | 0     | 0   | -        |
| CROSS RIVER         | 0     | 0        | 0      | 0      | 0            | 5          | 5           | 7          | 4   | 9     | 0     | 0   | 30       |
| DELTA (WARRI/ASABA) | 30    | 36       | 75     | 51     | 12           | 62         | 70          | 86         | 60  | 64    | 54    | 35  | 635      |
| EBONYI              | 0     | 0        | 0      | 11     | 5            | 23         | 0           | 17         | 5   | 4     | 9     | 1   | 75       |
| EDO                 | 141   | 63       | 40     | 51     | 59           | 83         | 108         | ,<br>75    | 65  | 53    | 62    | 34  | 834      |
| EKITI               | 38    | 24       | 9      | 8      | 16           | 15         | 16          | 28         | 35  | 17    | 24    | 34  | 264      |
| ENUGU               | 26    | 38       | 15     | 19     | 13           | 39         | 38          | 16         | 32  | 12    | 8     | 0   | 256      |
| GOMBE               | 0     | 0        | 10     | 10     | 12           | 2          | 0           | 0          | 0   | 0     | 2     | 0   | 36       |
| IMO                 | 28    | 16       | 52     | 15     | 33           | 43         | 44          | 16         | 27  | 16    | 14    | 16  | 320      |
| JIGAWA              | 1     | 5        | 13     | 14     | 19           | 3          | 13          | 6          | 7   | 13    | 12    | 8   | 114      |
| KADUNA              | 12    | 21       | 37     | 25     | 57           | 49         | 21          | 37         | 0   | 28    | 22    | 11  | 320      |
| KANO                | 76    | 96       | 94     | 42     | 121          | 84         | 78          | 84         | 78  | 76    | 40    | 99  | 968      |
| KATSINA             | 0     | 27       | 57     | 86     | 71           | 38         | 0           | 14         | 7   | 24    | 29    | 52  | 405      |
| KEBBI               | 0     | 0        | 0      | 2      | 4            | 18         | 0           | 0          | 0   | 0     | 1     | 1   | 26       |
| KOGI                | 8     | 2        | 19     | 9      | 10           | 13         | 8           | 19         | 6   | 19    | 14    | 0   | 127      |
| KWARA               | 12    | 266      | <br>19 | 0      | 15           | 18         | 7           | <u>1</u> 9 | 9   | 6     | 4     | 4   | 379      |
| LAGOS (ALAUSA)      | 15    | 7        | 66     | 51     | 87           | 58         | 62          | 124        | 66  | 271   | 359   | 212 | 1,378    |
| LAGOS (FESTAC)      | 127   | ,<br>256 | 218    | 134    | 146          | 141        | 128         | 266        | 103 | 0     | 0     | 0   | 1,519    |
| LAGOS (IKOYI)       | 103   | 58       | 157    | 81     | 199          | 129        | 157         | 103        | 58  | 0     | 0     | 0   | 1,045    |
| NASARAWA            | 0     | 1        | 0      | 1      | 2            | 0          | 0           | 0          | 0   | 1     | 0     | 0   | 5        |
| NIGER               | 8     | 6        | 15     | 4      | 17           | 10         | 20          | 28         | 15  | 8     | 10    | 4   | 145      |
| OGUN                | 56    | 58       | 0      | 53     | 24           | 18         | 53          | 44         | 59  | 56    | 30    | 20  | 471      |
| ONDO                | 12    | 88       | 29     | 29     | 58           | 15         | 60          | 45         | 43  | 29    | 45    | 15  | 468      |
| OSUN                | 0     | 0        | 0      | 0      | 0            | 0          | 0           | 0          | 0   | 0     | 0     | 0   |          |
| ΟΥΟ                 | 52    | 89       | 69     | 44     | 62           | 88         | 75          | 87         | 72  | 89    | 52    | 66  | 845      |
| PLATEAU             | 0     | 0        | 0      | 6      | 12           | 2          | 10          | 5          | , 8 | 10    | 16    | 6   | 75       |
| RIVERS              | 30    | 13       | 29     | 21     | 40           | 38         | 23          | 50         | 45  | 40    | 26    | 22  | 377      |
| ѕокото              | 25    | 8        | 43     | 14     | 16           | 13         | 0           | 4          | 10  | 14    | 25    | 8   | 180      |
| TARABA              | 0     | 0        | 45     | 0      | 0            | 0          | 0           | 0          | 0   | 0     | 0     | 0   |          |
| YOBE                | 0     | 0        | 0      | 0      | 0            | 0          | 1           | 1          | 4   | 0     | 0     | 0   | 6        |
| ZAMFARA             | 1     | 4        | 3      | 12     | 7            | 9          | 10          | 6          | 13  | 16    | 12    | 6   | 99       |
| FCT                 | 27    | 45       | 47     | 19     | 57           | 49         | 30          | 45         | 29  | 40    | 17    | 9   | <u> </u> |
| TOTAL               | 1,008 | 1,396    | 1,235  | 924    | 1,304        | 1,209      | 1,193       | 1,399      | 963 | 1,054 | 1,027 | 738 | 13,450   |

| ECOWAS Trave | el Certificate   | Issued in 2017 |
|--------------|------------------|----------------|
| State        | Number of<br>ETC |                |
| ABIA         | 545              |                |
| ADAMAWA      | 226              |                |
| AKWA-IBOM    | 920              |                |
| ANAMBRA      | 225              |                |
| BAUCHI       | 10               |                |
| BAYELSA      | 127              |                |
| BENUE        | 150              |                |
| BORNO        | 421              |                |
| CROSS RIVER  | 6                |                |
| DELTA        | 693              |                |
| EBONYI       | 58               |                |
| EDO          | 1,154            |                |
| EKITI        | 236              |                |
| ENUGU        | 351              |                |
| GOMBE        | 110              |                |
| IMO          | 416              |                |
| JIGAWA       | 914              |                |
| KADUNA       | 525              |                |
| KANO         | 1,525            |                |
| KATSINA      | 849              |                |
| KEBBI        | 449              |                |
| KOGI         | 580              |                |
| KWARA        | 267              |                |
| LAGOS        | 2,691            |                |
| NASARAWA     | 120              |                |
| NIGER        | 544              |                |
| OGUN         | 1,162            |                |
| ONDO         | 348              |                |
| OSUN         | 327              |                |
| ΟΥΟ          | 194              |                |
| PLATEAU      | 241              |                |
| RIVERS       | 1,193            |                |
| ѕокото       | 1,250            |                |
| TARABA       | 150              |                |
| YOBE         | 341              |                |
| ZAMFARA      | 286              |                |
| FCT          | 275              |                |
| SHQ          | 2,896            |                |
| TOTAL        | 22,775           |                |