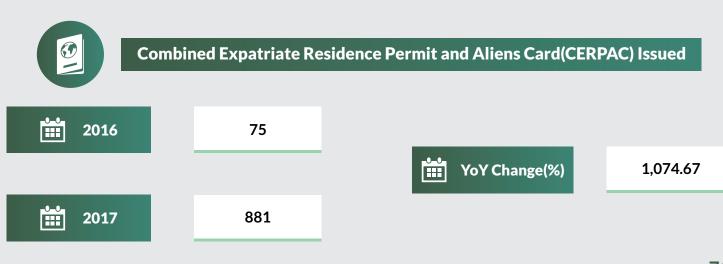

| CERPAC Centre | 2016   | 2017   | Year on Year Change % |
|---------------|--------|--------|-----------------------|
| ABUJA         | 21,465 | 21,861 | 1.84                  |
| LAGOS         | 19,555 | 22,228 | 13.67                 |
| BAUCHI        | 878    | 588    | (33.03)               |
| OWERRI        | 3,956  | 2,170  | (45.15)               |
| MAKURDI       | 2,691  | 1,882  | (30.06)               |
| IBADAN        | 1,322  | 1,000  | (24.36)               |
| KADUNA        | 1,393  | 513    | (63.17)               |
| PORT HARCOURT | 75     | 881    | 1,074.67              |
| ABEOKUTA      | 146    | 1,677  | 1,048.63              |
| KANO          | 195    | 1,465  | 651.28                |
| JOS           | 30     | 293    | 876.67                |
| OSOGBO        | 27     | 117    | 333.33                |
| AWKA          | 28     | 138    | 392.86                |
| UYO           | 19     | 259    | 1,263.16              |
| UMUAHIA       | 23     | 53     | 130.43                |
| ENUGU         | 24     | 201    | 737.50                |
| ILORIN        | 5      | 89     | 1,680.00              |
| KASTINA       | 5      | 59     | 1,080.00              |
| CALABAR       | 20     | 118    | 490.00                |
| YENOGOA       | 2      | 15     | 650.00                |
| BENIN         | 555    | 245    | (55.86)               |
| ASABA         | -      | 159    | -                     |
| LOKOJA        | -      | 45     | -                     |
| ABAKALIKI     | -      | 30     | -                     |
| ADO EKITI     | -      | 98     | -                     |
| LAFIA         | -      | 9      | -                     |
| GUSAU         | -      | 3      | -                     |
| GOMBE         | -      | 3      | -                     |
| JALINGO       | -      | 8      | -                     |
| SOKOTO        | -      | 75     | -                     |
| DUTSE         | -      | 2      | -                     |
| KEBBI         | -      | 14     | -                     |
| YOLA          | -      | 126    | -                     |
| AKURE         | -      | 72     | -                     |
| MINNA         | -      | 35     | -                     |
| TOTAL         | 52,414 | 56,531 | 7.85                  |
| Note:         |        |        |                       |