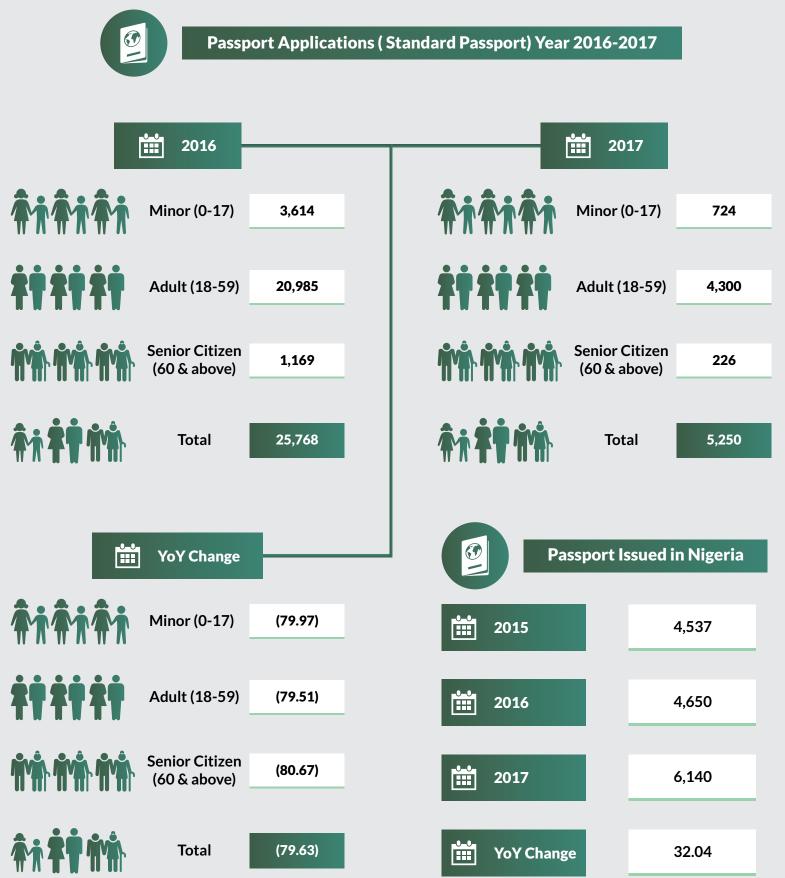

17)(60 & above) 2017 3.773 Ťi ŤŤ ŤŇ (80.32)Total 14.68 **YoY Change** 

### Immigration Statistics - 2017 Benue State



2017

1,882

### **Borno State**



Passport Applications (Standard Passport) Year 2016-2017 Ĥ 2016 2017 **ŤŤŤŤŤ ŤŤŤŤŤ** Minor (0-17) Minor (0-17) 1,746 337 **\$† \$† \$† \*\* \*\* \***\* Adult (18-59) 24.948 Adult (18-59) 5.254 Senior Citizen Senior Citizen 2.845 622 (60 & above) (60 & above) Ťi ŤŤ ŤŇ âi **th** mì Total 29,539 Total 6.213 YoY Change **Passport Issued in Nigeria ŤŤŤŤŤ** Minor (0-17) (80.70) 4,939 2015 **\*\* \*\* \***\* Adult (18-59) (78.94)2016 5.271 **Senior Citizen** (78.14)(60 & above) 2017 6.772 Ťi ŤŤ ŤŇ Total (78.97) **YoY Change** 28.48

# Immigration Statistics - 2017 Borno State ECOWAS Travel Certificate Issued





### **Cross River State**





### **Cross River State**





### Delta State (ASABA)





### **Delta State (WARRI)**





### Immigration Statistics - 2017 Delta State





### **Ebonyi State**





### **Ebonyi State**





2017

30

### **Edo State**





# Immigration Statistics - 2017 Edo State ECOWAS Travel Certificate Issued





### **Ekiti State**





### **Ekiti State**







### **Enugu State**



Passport Applications (Standard Passport) Year 2016-2017 Ē 2016 2017 **ŤŤŤŤŤ ŤŤŤŤŤ** Minor (0-17) 11,100 Minor (0-17) 2,168 **\$† \$† \$† \*\* \*\* \***\* Adult (18-59) Adult (18-59) 13.616 68.697 Senior Citizen Senior Citizen 5,517 1.038 (60 & above) (60 & above) Ťi ŤŤ ŤŇ âi **th** mì Total 85,314 Total 16,822 YoY Change **Passport Issued in Nigeria ŤŤŤŤŤ** Minor (0-17) (80.47) 16,645 2015 **\*\* \*\* \***\* A