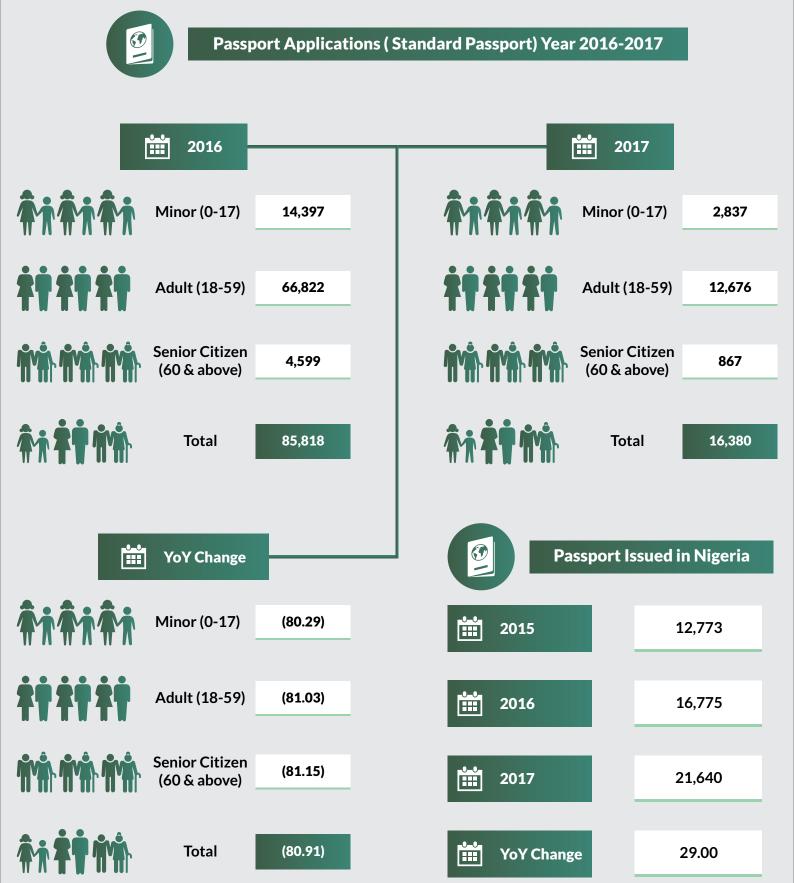

#### **Ondo State**

### Immigration Statistics - 2017 Ondo State

| Passport            | Issued in Ni | geria            |            |                     |
|---------------------|--------------|------------------|------------|---------------------|
| PPT Issuing Centre  | 2015         | 2016             | 2017       | Year on Year Change |
| ABIA                | 14,891       | 18,789           | 21,057     | 12.07               |
| ADAMAWA             | 4,464        | 5,467            | 5,499      | 0.59                |
| AKWA-IBOM           | 7,951        | 7,279            | 7,997      | 9.86                |
| ANAMBRA             | 16,363       | 20,261           | 19,774     | (2.40)              |
| BAUCHI              | 4,949        | 5,333            | 5,013      | (6.00)              |
| BAYELSA             | 3,672        | 5,333            | 10,357     | 94.21               |
| BENUE               | 3,444        | 3,290            | 3,773      | 14.68               |
| BORNO               | 4,939        | 5,271            | 6,772      | 28.48               |
| CROSS RIVER         | 4,537        | 4,650            | 6,140      | 32.04               |
| DELTA (ASABA)       | -            | 23,640           | 20,231     | (14.42)             |
| DELTA (WARRI)       | 5,116        | 13,468           | 20,268     | 50.49               |
| EBONYI              | 2,122        | 2,788            | ,<br>7,360 | 163.99              |
| EDO                 | ,<br>33,242  | 37,718           | 25,145     | (33.33)             |
| EKITI               | 5,876        | 8,534            | 13,299     | 55.84               |
| ENUGU               | 16,645       | 19,322           | 19,014     | (1.59)              |
| GOMBE               | 4,402        | 6,265            | 4,830      | (22.91)             |
| IMO                 | 25,316       | 29,507           | 23,789     | (19.38)             |
| JIGAWA              | 5,226        | 8,081            | 9,673      | 19.70               |
| KADUNA              | 20,379       | 21,034           | 23,124     | 9.94                |
| KANO (DAWAKIN-KUDU) | -            | -                | 3,284      | -                   |
| KANO (KANO)         | 27,961       | 36,048           | 26,669     | (26.02)             |
| KATSINA             | 12,052       | 16,520           | , <u> </u> | (27.71)             |
| KEBBI               | 4,684        | 7,124            | 6,372      | (10.56)             |
| KOGI                | 3,553        | 3,487            | 10,356     | 196.99              |
| KWARA               | 3/333        | 17,827           | 14,910     | (16.36)             |
| LAGOS (IKOYI)       | 105,154      | 119,668          | 132,940    | 11.09               |
| LAGOS (ALAUSA)      | 70,416       | 60,331           | 66,084     | 9.54                |
| LAGOS (FESTAC)      | 61,525       | <u>, 59</u> ,845 | 55,873     | (6.64)              |
| NASARAWA            | 2,506        | <u> </u>         | 2,828      | (18.24)             |
| NIGER               | 6,656        | 7,060            | ,<br>9,633 | 36.44               |
| OGUN                | 27,803       | 29,952           | 30,321     | 1.23                |
| ONDO                | 12,773       | <u> </u>         | 21,640     | 29.00               |
| OSUN                | 14,984       | 21,034           | 25,958     | 23.41               |
| OYO                 | 35,842       | <u> </u>         | 49,453     | 24.10               |
| PLATEAU             | 77,812       | 6,685            | 7,972      | 19.25               |
| RIVERS              | 33,424       | 29,754           | 27,998     | (5.90)              |
| SOKOTO              | 7,760        |                  | 7,700      | 3.66                |
| TARABA              | 2,463        | 3,778            | 3,369      | (10.83)             |
| YOBE                | 2,499        | 2,757            | 2,629      | (4.64)              |
| ZAMFARA             | 4,420        | 5,723            | 7,249      | 26.66               |
| FCT (GWAGWALADA)    | 24,592       | 22,168           | 27,078     | 22.15               |
| FCT (NIS SHQ)       | 72,965       | 74,996           | 67,490     | (10.01)             |
| TOTAL               | 795,378      | 838,298          | 872,864    | 4.12                |