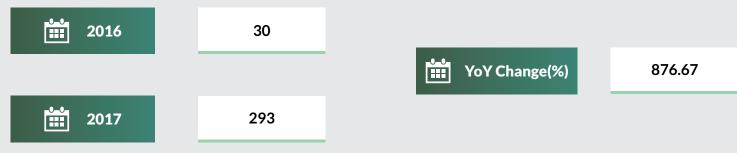

| CERPAC Centre | 2016   | 2017   | Year on Year Change % |
|---------------|--------|--------|-----------------------|
| ABUJA         | 21,465 | 21,861 | 1.84                  |
| LAGOS         | 19,555 | 22,228 | 13.67                 |
| BAUCHI        | 878    | 588    | (33.03)               |
| OWERRI        | 3,956  | 2,170  | (45.15)               |
| MAKURDI       | 2,691  | 1,882  | (30.06)               |
| IBADAN        | 1,322  | 1,000  | (24.36)               |
| KADUNA        | 1,393  | 513    | (63.17)               |
| PORT HARCOURT | 75     | 881    | 1,074.67              |
| ABEOKUTA      | 146    | 1,677  | 1,048.63              |
| KANO          | 195    | 1,465  | 651.28                |
| JOS           | 30     | 293    | 876.67                |
| OSOGBO        | 27     | 117    | 333.33                |
| AWKA          | 28     | 138    | 392.86                |
| UYO           | 19     | 259    | 1,263.16              |
| UMUAHIA       | 23     | 53     | 130.43                |
| ENUGU         | 24     | 201    | 737.50                |
| ILORIN        | 5      | 89     | 1,680.00              |
| KASTINA       | 5      | 59     | 1,080.00              |
| CALABAR       | 20     | 118    | 490.00                |
| YENOGOA       | 2      | 15     | 650.00                |
| BENIN         | 555    | 245    | (55.86)               |
| ASABA         | -      | 159    | -                     |
| LOKOJA        | -      | 45     | -                     |
| ABAKALIKI     | -      | 30     | -                     |
| ADO EKITI     | -      | 98     | -                     |
| LAFIA         | -      | 9      | -                     |
| GUSAU         | -      | 3      | -                     |
| GOMBE         | -      | 3      | -                     |
| JALINGO       | -      | 8      | -                     |
| SOKOTO        | -      | 75     | -                     |
| DUTSE         | -      | 2      | -                     |
| KEBBI         | -      | 14     | -                     |
| YOLA          | -      | 126    | -                     |
| AKURE         | -      | 72     | -                     |
| MINNA         | -      | 35     | -                     |
| TOTAL         | 52,414 | 56,531 | 7.85                  |
| Note:         |        |        |                       |