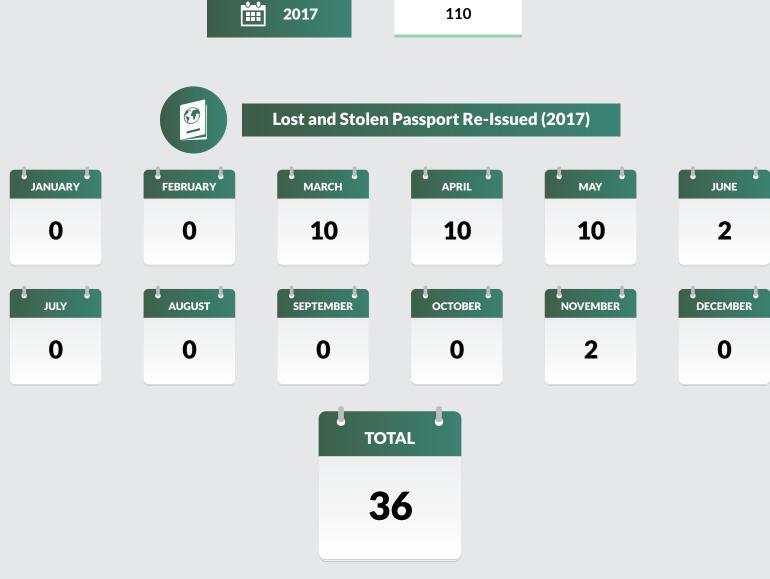

### **Imo State**

### Immigration Statistics - 2017 Imo State

|                     |       |          |        | Lost a | and Stolen F | assport Re | -Issued (20 | 17)        |     |       |       |     |          |
|---------------------|-------|----------|--------|--------|--------------|------------|-------------|------------|-----|-------|-------|-----|----------|
| Passport Office     | JAN   | FEB      | MAR    | APR    | MAY          | JUN        | JUL         | AUG        | SEP | ост   | NOV   | DEC | TOTAL    |
| ABIA                | 86    | 55       | 49     | 58     | 58           | 62         | 55          | 86         | 42  | 63    | 53    | 30  | 697      |
| ADAMAWA             | 13    | 22       | 12     | 5      | 15           | 31         | 8           | 0          | 5   | 9     | 15    | 10  | 145      |
| AKWA-IBOM           | 61    | 42       | 45     | 3      | 16           | 2          | 7           | 26         | 10  | 41    | 47    | 9   | 309      |
| ANAMBRA             | 8     | 36       | 2      | 11     | 26           | 25         | 61          | 32         | 36  | 7     | 11    | 12  | 267      |
| BAUCHI              | 3     | 2        | 1      | 14     | 4            | 10         | 3           | 5          | 4   | 3     | 2     | 1   | 52       |
| BAYELSA             | 9     | 10       | 10     | 15     | 6            | 12         | 20          | 14         | 6   | 15    | 11    | 13  | 141      |
| BENUE               | 0     | 2        | 0      | 6      | 5            | 2          | 2           | 4          | 0   | 1     | 1     | 0   | 23       |
| BORNO               | 0     | 0        | 0      | 0      | 0            | 0          | 0           | 0          | 0   | 0     | 0     | 0   | -        |
| CROSS RIVER         | 0     | 0        | 0      | 0      | 0            | 5          | 5           | 7          | 4   | 9     | 0     | 0   | 30       |
| DELTA (WARRI/ASABA) | 30    | 36       | 75     | 51     | 12           | 62         | 70          | 86         | 60  | 64    | 54    | 35  | 635      |
| EBONYI              | 0     | 0        | 0      | 11     | 5            | 23         | 0           | 17         | 5   | 4     | 9     | 1   | 75       |
| EDO                 | 141   | 63       | 40     | 51     | 59           | 83         | 108         | ,<br>75    | 65  | 53    | 62    | 34  | 834      |
| EKITI               | 38    | 24       | 9      | 8      | 16           | 15         | 16          | 28         | 35  | 17    | 24    | 34  | 264      |
| ENUGU               | 26    | 38       | 15     | 19     | 13           | 39         | 38          | 16         | 32  | 12    | 8     | 0   | 256      |
| GOMBE               | 0     | 0        | 10     | 10     | 12           | 2          | 0           | 0          | 0   | 0     | 2     | 0   | 36       |
| IMO                 | 28    | 16       | 52     | 15     | 33           | 43         | 44          | 16         | 27  | 16    | 14    | 16  | 320      |
| JIGAWA              | 1     | 5        | 13     | 14     | 19           | 3          | 13          | 6          | 7   | 13    | 12    | 8   | 114      |
| KADUNA              | 12    | 21       | 37     | 25     | 57           | 49         | 21          | 37         | 0   | 28    | 22    | 11  | 320      |
| KANO                | 76    | 96       | 94     | 42     | 121          | 84         | 78          | 84         | 78  | 76    | 40    | 99  | 968      |
| KATSINA             | 0     | 27       | 57     | 86     | 71           | 38         | 0           | 14         | 7   | 24    | 29    | 52  | 405      |
| KEBBI               | 0     | 0        | 0      | 2      | 4            | 18         | 0           | 0          | 0   | 0     | 1     | 1   | 26       |
| KOGI                | 8     | 2        | 19     | 9      | 10           | 13         | 8           | 19         | 6   | 19    | 14    | 0   | 127      |
| KWARA               | 12    | 266      | <br>19 | 0      | 15           | 18         | 7           | <u>1</u> 9 | 9   | 6     | 4     | 4   | 379      |
| LAGOS (ALAUSA)      | 15    | 7        | 66     | 51     | 87           | 58         | 62          | 124        | 66  | 271   | 359   | 212 | 1,378    |
| LAGOS (FESTAC)      | 127   | ,<br>256 | 218    | 134    | 146          | 141        | 128         | 266        | 103 | 0     | 0     | 0   | 1,519    |
| LAGOS (IKOYI)       | 103   | 58       | 157    | 81     | 199          | 129        | 157         | 103        | 58  | 0     | 0     | 0   | 1,045    |
| NASARAWA            | 0     | 1        | 0      | 1      | 2            | 0          | 0           | 0          | 0   | 1     | 0     | 0   | 5        |
| NIGER               | 8     | 6        | 15     | 4      | 17           | 10         | 20          | 28         | 15  | 8     | 10    | 4   | 145      |
| OGUN                | 56    | 58       | 0      | 53     | 24           | 18         | 53          | 44         | 59  | 56    | 30    | 20  | 471      |
| ONDO                | 12    | 88       | 29     | 29     | 58           | 15         | 60          | 45         | 43  | 29    | 45    | 15  | 468      |
| OSUN                | 0     | 0        | 0      | 0      | 0            | 0          | 0           | 0          | 0   | 0     | 0     | 0   |          |
| ΟΥΟ                 | 52    | 89       | 69     | 44     | 62           | 88         | 75          | 87         | 72  | 89    | 52    | 66  | 845      |
| PLATEAU             | 0     | 0        | 0      | 6      | 12           | 2          | 10          | 5          | , 8 | 10    | 16    | 6   | 75       |
| RIVERS              | 30    | 13       | 29     | 21     | 40           | 38         | 23          | 50         | 45  | 40    | 26    | 22  | 377      |
| ѕокото              | 25    | 8        | 43     | 14     | 16           | 13         | 0           | 4          | 10  | 14    | 25    | 8   | 180      |
| TARABA              | 0     | 0        | 45     | 0      | 0            | 0          | 0           | 0          | 0   | 0     | 0     | 0   |          |
| YOBE                | 0     | 0        | 0      | 0      | 0            | 0          | 1           | 1          | 4   | 0     | 0     | 0   | 6        |
| ZAMFARA             | 1     | 4        | 3      | 12     | 7            | 9          | 10          | 6          | 13  | 16    | 12    | 6   | 99       |
| FCT                 | 27    | 45       | 47     | 19     | 57           | 49         | 30          | 45         | 29  | 40    | 17    | 9   | <u> </u> |
| TOTAL               | 1,008 | 1,396    | 1,235  | 924    | 1,304        | 1,209      | 1,193       | 1,399      | 963 | 1,054 | 1,027 | 738 | 13,450   |