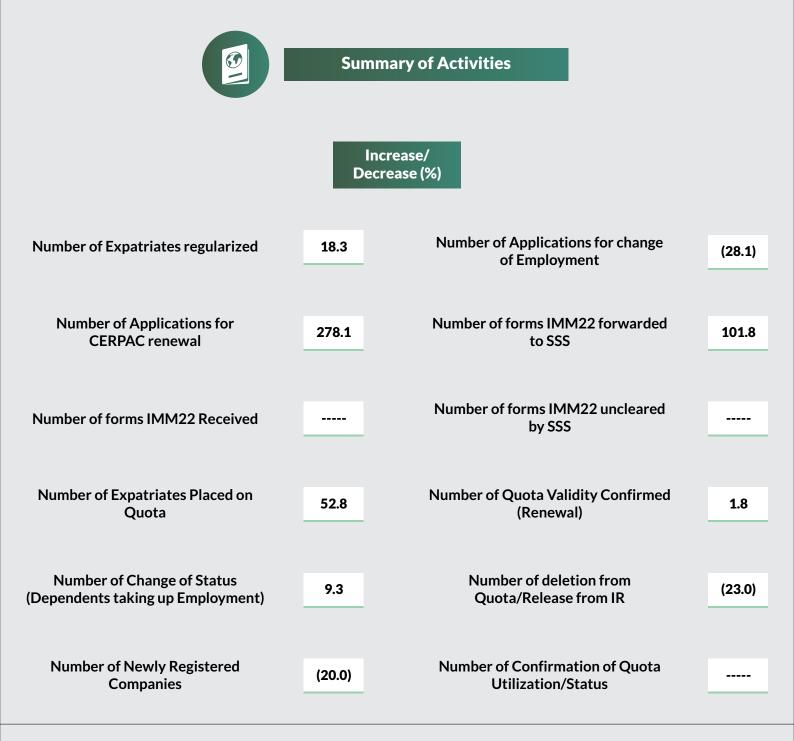

#### **Summary of Activities**

#### Note: CERPAC - Combined Expatriate Residence Permit and Aliens Card SSS - State Security Service

CERPAC - Combined Expatriate Residence Permit and Aliens Card ECOWAS - Economic Community of West African States

| Summary of Activities                                                |       |       |                           |  |
|----------------------------------------------------------------------|-------|-------|---------------------------|--|
| Items/Activities                                                     | 2016  | 2017  | Increase/<br>Decrease (%) |  |
| Number of Expatriates regularized                                    | 4,314 | 5,102 | 18.3                      |  |
| Number of Applications for change of Employment                      | 1,906 | 1,370 | (28.1)                    |  |
| Number of Applications for CERPAC renewal                            | 1,301 | 4,919 | 278.1                     |  |
| Number of forms IMM22 forwarded to SSS                               | 2,780 | 5,609 | 101.8                     |  |
| Number of forms IMM22 Received                                       | -     | -     | -                         |  |
| Number of forms IMM22 uncleared by SSS                               | -     | -     | -                         |  |
| Number of Expatriates Placed on Quota                                | 3,000 | 4,583 | 52.8                      |  |
| Number of Quota Validity Confirmed (Renewal)                         | 2,800 | 2,850 | 1.8                       |  |
| Number of Change of Status (Dependents taking up Employment          | ) 150 | 164   | 9.3                       |  |
| Number of deletion from Quota/Release from IR                        | 4,340 | 3,340 | (23.0)                    |  |
| Number of Newly Registered Companies                                 | 1,500 | 1,200 | (20.0)                    |  |
| Number of Confirmation of Quota Utilization/Status                   | 110   | 110   | -                         |  |
| Note:                                                                |       |       |                           |  |
| <b>CERPAC</b> - Combined Expatriate Residence Permit and Aliens Card |       |       |                           |  |
| SSS - State Security Service                                         |       |       |                           |  |