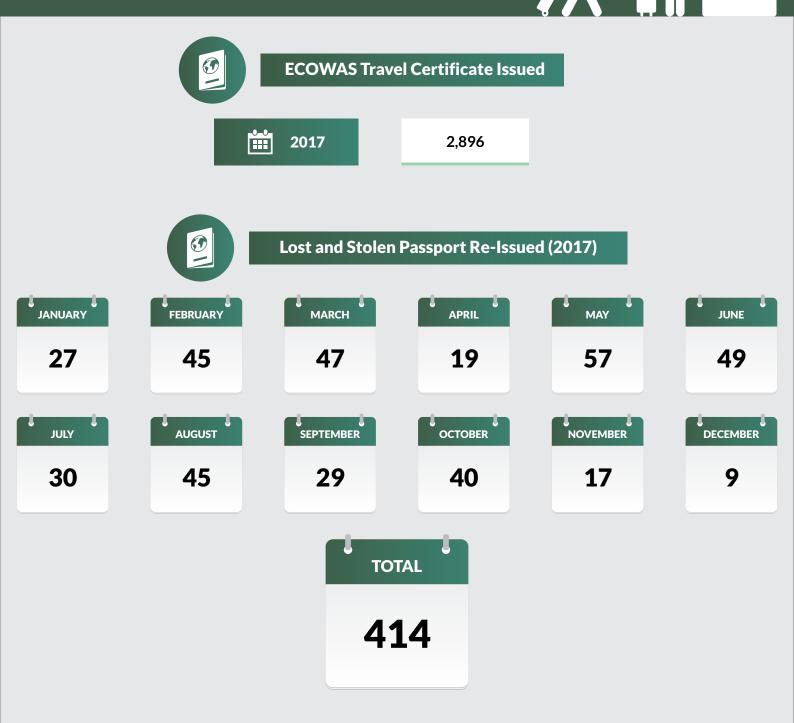

#### **Immigration Statistics - 2017** FCT (GWAGWALADA) T **ECOWAS Travel Certificate Issued** 275 2017 Lost and Stolen Passport Re-Issued (2017) JANUARY FEBRUARY MARCH APRIL MAY JUNE 27 45 47 19 57 49 NOVEMBER AUGUST OCTOBER SEPTEMBER JULY DECEMBER 45 29 17 9 30 40 J TOTAL 414