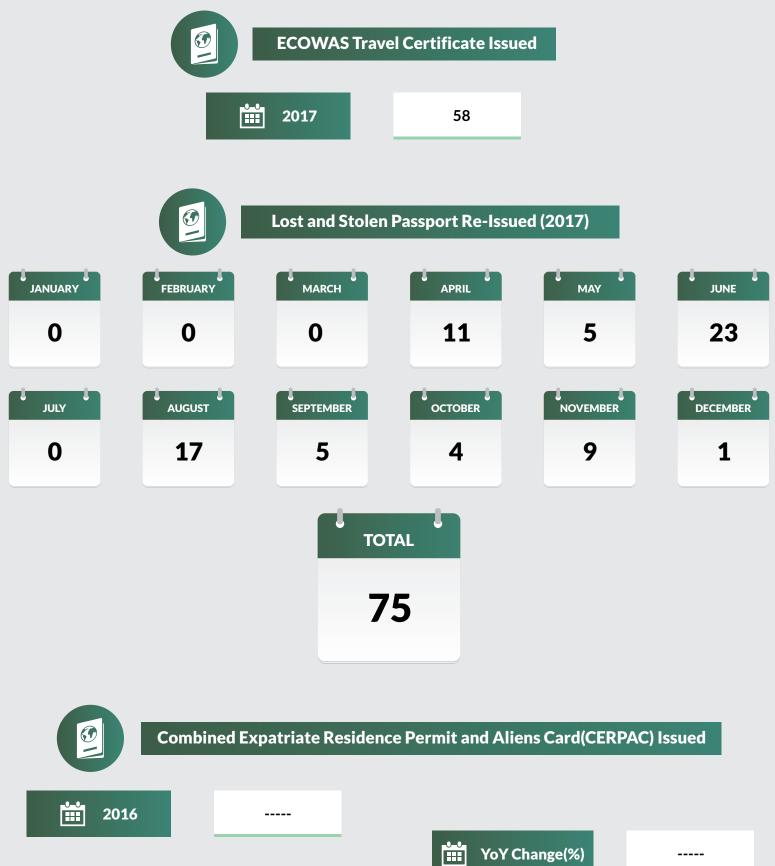

### **Ebonyi State**

### **Ebonyi State**

2017

30

|                     |       |          |        | Lost a | and Stolen F | assport Re | -Issued (20 | 17)        |     |       |       |     |          |
|---------------------|-------|----------|--------|--------|--------------|------------|-------------|------------|-----|-------|-------|-----|----------|
| Passport Office     | JAN   | FEB      | MAR    | APR    | MAY          | JUN        | JUL         | AUG        | SEP | ост   | NOV   | DEC | TOTAL    |
| ABIA                | 86    | 55       | 49     | 58     | 58           | 62         | 55          | 86         | 42  | 63    | 53    | 30  | 697      |
| ADAMAWA             | 13    | 22       | 12     | 5      | 15           | 31         | 8           | 0          | 5   | 9     | 15    | 10  | 145      |
| AKWA-IBOM           | 61    | 42       | 45     | 3      | 16           | 2          | 7           | 26         | 10  | 41    | 47    | 9   | 309      |
| ANAMBRA             | 8     | 36       | 2      | 11     | 26           | 25         | 61          | 32         | 36  | 7     | 11    | 12  | 267      |
| BAUCHI              | 3     | 2        | 1      | 14     | 4            | 10         | 3           | 5          | 4   | 3     | 2     | 1   | 52       |
| BAYELSA             | 9     | 10       | 10     | 15     | 6            | 12         | 20          | 14         | 6   | 15    | 11    | 13  | 141      |
| BENUE               | 0     | 2        | 0      | 6      | 5            | 2          | 2           | 4          | 0   | 1     | 1     | 0   | 23       |
| BORNO               | 0     | 0        | 0      | 0      | 0            | 0          | 0           | 0          | 0   | 0     | 0     | 0   | -        |
| CROSS RIVER         | 0     | 0        | 0      | 0      | 0            | 5          | 5           | 7          | 4   | 9     | 0     | 0   | 30       |
| DELTA (WARRI/ASABA) | 30    | 36       | 75     | 51     | 12           | 62         | 70          | 86         | 60  | 64    | 54    | 35  | 635      |
| EBONYI              | 0     | 0        | 0      | 11     | 5            | 23         | 0           | 17         | 5   | 4     | 9     | 1   | 75       |
| EDO                 | 141   | 63       | 40     | 51     | 59           | 83         | 108         | ,<br>75    | 65  | 53    | 62    | 34  | 834      |
| EKITI               | 38    | 24       | 9      | 8      | 16           | 15         | 16          | 28         | 35  | 17    | 24    | 34  | 264      |
| ENUGU               | 26    | 38       | 15     | 19     | 13           | 39         | 38          | 16         | 32  | 12    | 8     | 0   | 256      |
| GOMBE               | 0     | 0        | 10     | 10     | 12           | 2          | 0           | 0          | 0   | 0     | 2     | 0   | 36       |
| IMO                 | 28    | 16       | 52     | 15     | 33           | 43         | 44          | 16         | 27  | 16    | 14    | 16  | 320      |
| JIGAWA              | 1     | 5        | 13     | 14     | 19           | 3          | 13          | 6          | 7   | 13    | 12    | 8   | 114      |
| KADUNA              | 12    | 21       | 37     | 25     | 57           | 49         | 21          | 37         | 0   | 28    | 22    | 11  | 320      |
| KANO                | 76    | 96       | 94     | 42     | 121          | 84         | 78          | 84         | 78  | 76    | 40    | 99  | 968      |
| KATSINA             | 0     | 27       | 57     | 86     | 71           | 38         | 0           | 14         | 7   | 24    | 29    | 52  | 405      |
| KEBBI               | 0     | 0        | 0      | 2      | 4            | 18         | 0           | 0          | 0   | 0     | 1     | 1   | 26       |
| KOGI                | 8     | 2        | 19     | 9      | 10           | 13         | 8           | 19         | 6   | 19    | 14    | 0   | 127      |
| KWARA               | 12    | 266      | <br>19 | 0      | 15           | 18         | 7           | <u>1</u> 9 | 9   | 6     | 4     | 4   | 379      |
| LAGOS (ALAUSA)      | 15    | 7        | 66     | 51     | 87           | 58         | 62          | 124        | 66  | 271   | 359   | 212 | 1,378    |
| LAGOS (FESTAC)      | 127   | ,<br>256 | 218    | 134    | 146          | 141        | 128         | 266        | 103 | 0     | 0     | 0   | 1,519    |
| LAGOS (IKOYI)       | 103   | 58       | 157    | 81     | 199          | 129        | 157         | 103        | 58  | 0     | 0     | 0   | 1,045    |
| NASARAWA            | 0     | 1        | 0      | 1      | 2            | 0          | 0           | 0          | 0   | 1     | 0     | 0   | 5        |
| NIGER               | 8     | 6        | 15     | 4      | 17           | 10         | 20          | 28         | 15  | 8     | 10    | 4   | 145      |
| OGUN                | 56    | 58       | 0      | 53     | 24           | 18         | 53          | 44         | 59  | 56    | 30    | 20  | 471      |
| ONDO                | 12    | 88       | 29     | 29     | 58           | 15         | 60          | 45         | 43  | 29    | 45    | 15  | 468      |
| OSUN                | 0     | 0        | 0      | 0      | 0            | 0          | 0           | 0          | 0   | 0     | 0     | 0   |          |
| ΟΥΟ                 | 52    | 89       | 69     | 44     | 62           | 88         | 75          | 87         | 72  | 89    | 52    | 66  | 845      |
| PLATEAU             | 0     | 0        | 0      | 6      | 12           | 2          | 10          | 5          | , 8 | 10    | 16    | 6   | 75       |
| RIVERS              | 30    | 13       | 29     | 21     | 40           | 38         | 23          | 50         | 45  | 40    | 26    | 22  | 377      |
| ѕокото              | 25    | 8        | 43     | 14     | 16           | 13         | 0           | 4          | 10  | 14    | 25    | 8   | 180      |
| TARABA              | 0     | 0        | 45     | 0      | 0            | 0          | 0           | 0          | 0   | 0     | 0     | 0   |          |
| YOBE                | 0     | 0        | 0      | 0      | 0            | 0          | 1           | 1          | 4   | 0     | 0     | 0   | 6        |
| ZAMFARA             | 1     | 4        | 3      | 12     | 7            | 9          | 10          | 6          | 13  | 16    | 12    | 6   | 99       |
| FCT                 | 27    | 45       | 47     | 19     | 57           | 49         | 30          | 45         | 29  | 40    | 17    | 9   | <u> </u> |
| TOTAL               | 1,008 | 1,396    | 1,235  | 924    | 1,304        | 1,209      | 1,193       | 1,399      | 963 | 1,054 | 1,027 | 738 | 13,450   |

| ECOWAS Trave | el Certificate   | Issued in 2017 |
|--------------|------------------|----------------|
| State        | Number of<br>ETC |                |
| ABIA         | 545              |                |
| ADAMAWA      | 226              |                |
| AKWA-IBOM    | 920              |                |
| ANAMBRA      | 225              |                |
| BAUCHI       | 10               |                |
| BAYELSA      | 127              |                |
| BENUE        | 150              |                |
| BORNO        | 421              |                |
| CROSS RIVER  | 6                |                |
| DELTA        | 693              |                |
| EBONYI       | 58               |                |
| EDO          | 1,154            |                |
| EKITI        | 236              |                |
| ENUGU        | 351              |                |
| GOMBE        | 110              |                |
| IMO          | 416              |                |
| JIGAWA       | 914              |                |
| KADUNA       | 525              |                |
| KANO         | 1,525            |                |
| KATSINA      | 849              |                |
| KEBBI        | 449              |                |
| KOGI         | 580              |                |
| KWARA        | 267              |                |
| LAGOS        | 2,691            |                |
| NASARAWA     | 120              |                |
| NIGER        | 544              |                |
| OGUN         | 1,162            |                |
| ONDO         | 348              |                |
| OSUN         | 327              |                |
| ΟΥΟ          | 194              |                |
| PLATEAU      | 241              |                |
| RIVERS       | 1,193            |                |
| ѕокото       | 1,250            |                |
| TARABA       | 150              |                |
| YOBE         | 341              |                |
| ZAMFARA      | 286              |                |
| FCT          | 275              |                |
| SHQ          | 2,896            |                |
| TOTAL        | 22,775           |                |