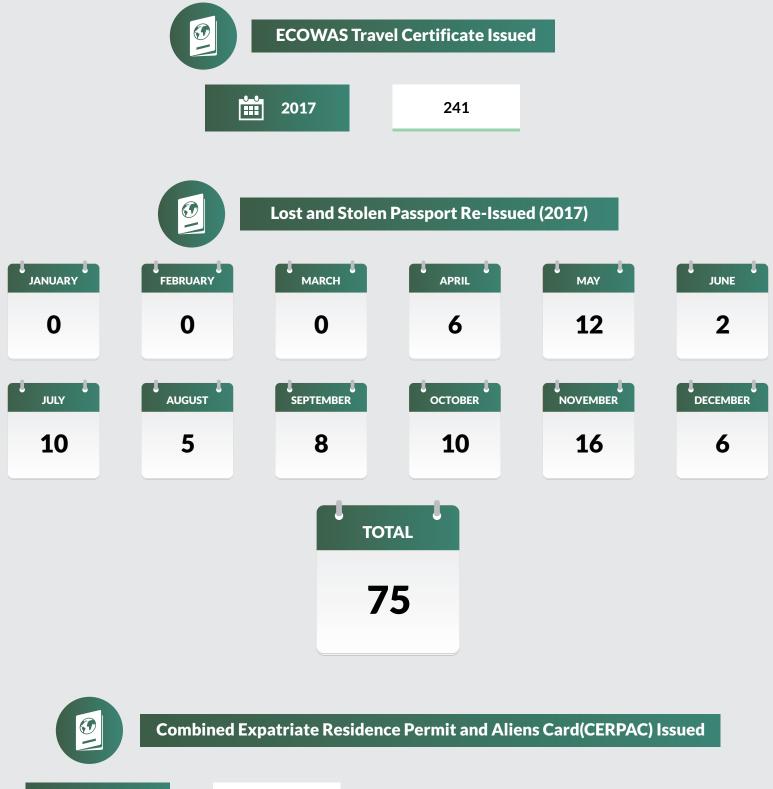

#### **Plateau State**

Passport Applications (Standard Passport) Year 2016-2017 Ĥ 2016 2017 **ŤŤŤŤŤ ŤŤŤŤŤ** Minor (0-17) Minor (0-17) 897 4,478 **\$† \$† \$† \*\* \*\* \***\* Adult (18-59) 26.751 Adult (18-59) 5.668 Senior Citizen Senior Citizen 2.043 451 (60 & above) (60 & above) Ťi ŤŤ ŤŇ âi **th** mì Total 33,272 Total 7.016 YoY Change **Passport Issued in Nigeria ŤŤŤŤŤ** Minor (0-17) (79.97)2015 77,812 **\*\* \*\* \***\* Adult (18-59) (78.81) 2016 6.685 **Senior Citizen** (77.92)(60 & above) 2017 7,972 Ťi ŤŤ ŤŇ Total (78.91) 19.25 **YoY Change** 

# Immigration Statistics - 2017 Plateau State

|                     |       |          |        | Lost a | and Stolen F | assport Re | -Issued (20 | 17)        |     |       |       |     |          |
|---------------------|-------|----------|--------|--------|--------------|------------|-------------|------------|-----|-------|-------|-----|----------|
| Passport Office     | JAN   | FEB      | MAR    | APR    | MAY          | JUN        | JUL         | AUG        | SEP | ост   | NOV   | DEC | TOTAL    |
| ABIA                | 86    | 55       | 49     | 58     | 58           | 62         | 55          | 86         | 42  | 63    | 53    | 30  | 697      |
| ADAMAWA             | 13    | 22       | 12     | 5      | 15           | 31         | 8           | 0          | 5   | 9     | 15    | 10  | 145      |
| AKWA-IBOM           | 61    | 42       | 45     | 3      | 16           | 2          | 7           | 26         | 10  | 41    | 47    | 9   | 309      |
| ANAMBRA             | 8     | 36       | 2      | 11     | 26           | 25         | 61          | 32         | 36  | 7     | 11    | 12  | 267      |
| BAUCHI              | 3     | 2        | 1      | 14     | 4            | 10         | 3           | 5          | 4   | 3     | 2     | 1   | 52       |
| BAYELSA             | 9     | 10       | 10     | 15     | 6            | 12         | 20          | 14         | 6   | 15    | 11    | 13  | 141      |
| BENUE               | 0     | 2        | 0      | 6      | 5            | 2          | 2           | 4          | 0   | 1     | 1     | 0   | 23       |
| BORNO               | 0     | 0        | 0      | 0      | 0            | 0          | 0           | 0          | 0   | 0     | 0     | 0   | -        |
| CROSS RIVER         | 0     | 0        | 0      | 0      | 0            | 5          | 5           | 7          | 4   | 9     | 0     | 0   | 30       |
| DELTA (WARRI/ASABA) | 30    | 36       | 75     | 51     | 12           | 62         | 70          | 86         | 60  | 64    | 54    | 35  | 635      |
| EBONYI              | 0     | 0        | 0      | 11     | 5            | 23         | 0           | 17         | 5   | 4     | 9     | 1   | 75       |
| EDO                 | 141   | 63       | 40     | 51     | 59           | 83         | 108         | ,<br>75    | 65  | 53    | 62    | 34  | 834      |
| EKITI               | 38    | 24       | 9      | 8      | 16           | 15         | 16          | 28         | 35  | 17    | 24    | 34  | 264      |
| ENUGU               | 26    | 38       | 15     | 19     | 13           | 39         | 38          | 16         | 32  | 12    | 8     | 0   | 256      |
| GOMBE               | 0     | 0        | 10     | 10     | 12           | 2          | 0           | 0          | 0   | 0     | 2     | 0   | 36       |
| IMO                 | 28    | 16       | 52     | 15     | 33           | 43         | 44          | 16         | 27  | 16    | 14    | 16  | 320      |
| JIGAWA              | 1     | 5        | 13     | 14     | 19           | 3          | 13          | 6          | 7   | 13    | 12    | 8   | 114      |
| KADUNA              | 12    | 21       | 37     | 25     | 57           | 49         | 21          | 37         | 0   | 28    | 22    | 11  | 320      |
| KANO                | 76    | 96       | 94     | 42     | 121          | 84         | 78          | 84         | 78  | 76    | 40    | 99  | 968      |
| KATSINA             | 0     | 27       | 57     | 86     | 71           | 38         | 0           | 14         | 7   | 24    | 29    | 52  | 405      |
| KEBBI               | 0     | 0        | 0      | 2      | 4            | 18         | 0           | 0          | 0   | 0     | 1     | 1   | 26       |
| KOGI                | 8     | 2        | 19     | 9      | 10           | 13         | 8           | 19         | 6   | 19    | 14    | 0   | 127      |
| KWARA               | 12    | 266      | <br>19 | 0      | 15           | 18         | 7           | <u>1</u> 9 | 9   | 6     | 4     | 4   | 379      |
| LAGOS (ALAUSA)      | 15    | 7        | 66     | 51     | 87           | 58         | 62          | 124        | 66  | 271   | 359   | 212 | 1,378    |
| LAGOS (FESTAC)      | 127   | ,<br>256 | 218    | 134    | 146          | 141        | 128         | 266        | 103 | 0     | 0     | 0   | 1,519    |
| LAGOS (IKOYI)       | 103   | 58       | 157    | 81     | 199          | 129        | 157         | 103        | 58  | 0     | 0     | 0   | 1,045    |
| NASARAWA            | 0     | 1        | 0      | 1      | 2            | 0          | 0           | 0          | 0   | 1     | 0     | 0   | 5        |
| NIGER               | 8     | 6        | 15     | 4      | 17           | 10         | 20          | 28         | 15  | 8     | 10    | 4   | 145      |
| OGUN                | 56    | 58       | 0      | 53     | 24           | 18         | 53          | 44         | 59  | 56    | 30    | 20  | 471      |
| ONDO                | 12    | 88       | 29     | 29     | 58           | 15         | 60          | 45         | 43  | 29    | 45    | 15  | 468      |
| OSUN                | 0     | 0        | 0      | 0      | 0            | 0          | 0           | 0          | 0   | 0     | 0     | 0   |          |
| ΟΥΟ                 | 52    | 89       | 69     | 44     | 62           | 88         | 75          | 87         | 72  | 89    | 52    | 66  | 845      |
| PLATEAU             | 0     | 0        | 0      | 6      | 12           | 2          | 10          | 5          | , 8 | 10    | 16    | 6   | 75       |
| RIVERS              | 30    | 13       | 29     | 21     | 40           | 38         | 23          | 50         | 45  | 40    | 26    | 22  | 377      |
| ѕокото              | 25    | 8        | 43     | 14     | 16           | 13         | 0           | 4          | 10  | 14    | 25    | 8   | 180      |
| TARABA              | 0     | 0        | 45     | 0      | 0            | 0          | 0           | 0          | 0   | 0     | 0     | 0   |          |
| YOBE                | 0     | 0        | 0      | 0      | 0            | 0          | 1           | 1          | 4   | 0     | 0     | 0   | 6        |
| ZAMFARA             | 1     | 4        | 3      | 12     | 7            | 9          | 10          | 6          | 13  | 16    | 12    | 6   | 99       |
| FCT                 | 27    | 45       | 47     | 19     | 57           | 49         | 30          | 45         | 29  | 40    | 17    | 9   | <u> </u> |
| TOTAL               | 1,008 | 1,396    | 1,235  | 924    | 1,304        | 1,209      | 1,193       | 1,399      | 963 | 1,054 | 1,027 | 738 | 13,450   |

| ECOWAS Trave | el Certificate   | Issued in 2017 |
|--------------|------------------|----------------|
| State        | Number of<br>ETC |                |
| ABIA         | 545              |                |
| ADAMAWA      | 226              |                |
| AKWA-IBOM    | 920              |                |
| ANAMBRA      | 225              |                |
| BAUCHI       | 10               |                |
| BAYELSA      | 127              |                |
| BENUE        | 150              |                |
| BORNO        | 421              |                |
| CROSS RIVER  | 6                |                |
| DELTA        | 693              |                |
| EBONYI       | 58               |                |
| EDO          | 1,154            |                |
| EKITI        | 236              |                |
| ENUGU        | 351              |                |
| GOMBE        | 110              |                |
| IMO          | 416              |                |
| JIGAWA       | 914              |                |
| KADUNA       | 525              |                |
| KANO         | 1,525            |                |
| KATSINA      | 849              |                |
| KEBBI        | 449              |                |
| KOGI         | 580              |                |
| KWARA        | 267              |                |
| LAGOS        | 2,691            |                |
| NASARAWA     | 120              |                |
| NIGER        | 544              |                |
| OGUN         | 1,162            |                |
| ONDO         | 348              |                |
| OSUN         | 327              |                |
| ΟΥΟ          | 194              |                |
| PLATEAU      | 241              |                |
| RIVERS       | 1,193            |                |
| ѕокото       | 1,250            |                |
| TARABA       | 150              |                |
| YOBE         | 341              |                |
| ZAMFARA      | 286              |                |
| FCT          | 275              |                |
| SHQ          | 2,896            |                |
| TOTAL        | 22,775           |                |