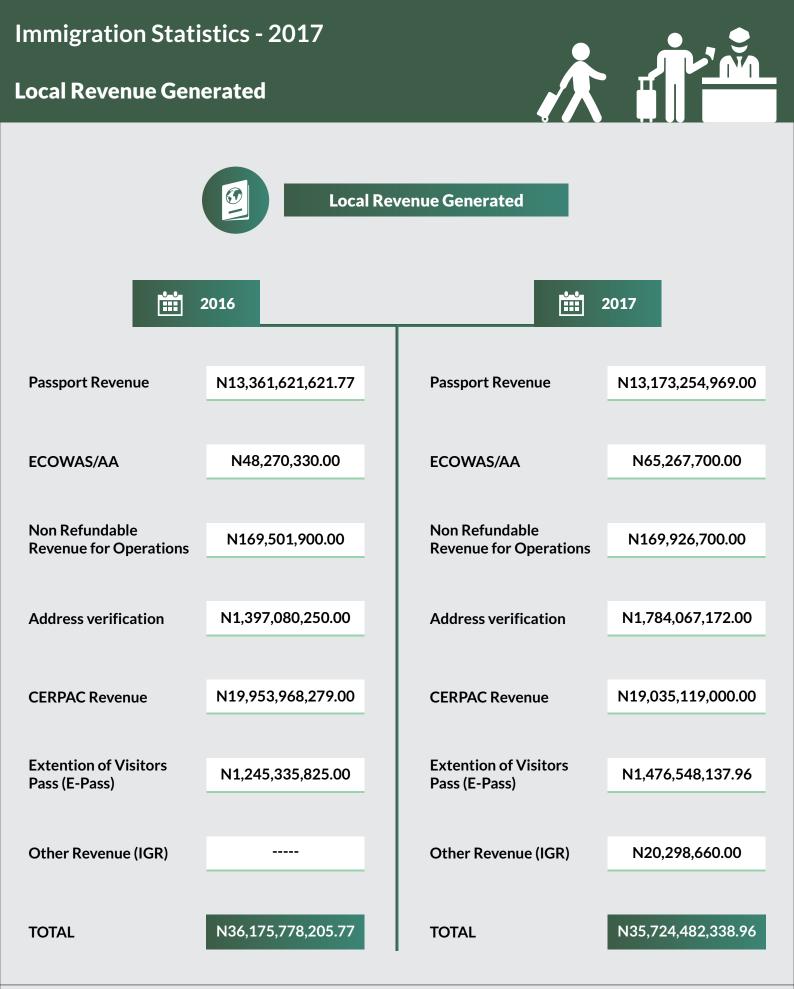

The NIS generated N35,724,482,338.26 in 2017 as against N36,175,778,205.77 local revenue generated in 2016.

| Local Revenue Generated                            |                   |                   |  |  |
|----------------------------------------------------|-------------------|-------------------|--|--|
| ACTIVITIES                                         | 2016              | 2017              |  |  |
| Passport Revenue                                   | 13,361,621,621.77 | 13,173,254,969.00 |  |  |
| ECOWAS/AA                                          | 48,270,330.00     | 65,267,700.00     |  |  |
| Non Refundable Revenue for Operations              | 169,501,900.00    | 169,926,700.00    |  |  |
| Address verification                               | 1,397,080,250.00  | 1,784,067,172.00  |  |  |
| CERPAC Revenue                                     | 19,953,968,279.00 | 19,035,119,000.00 |  |  |
| Extention of Visitors Pass (E-Pass)                | 1,245,335,825.00  | 1,476,548,137.96  |  |  |
| Other Revenue (IGR)                                | -                 | 20,298,660.00     |  |  |
| TOTAL                                              | 36,175,778,205.77 | 35,724,482,338.96 |  |  |
|                                                    |                   |                   |  |  |
| <b>CERPAC</b> - Combined Expatriate Residence      |                   |                   |  |  |
| ECOWAS - Economic Community of West African States |                   |                   |  |  |