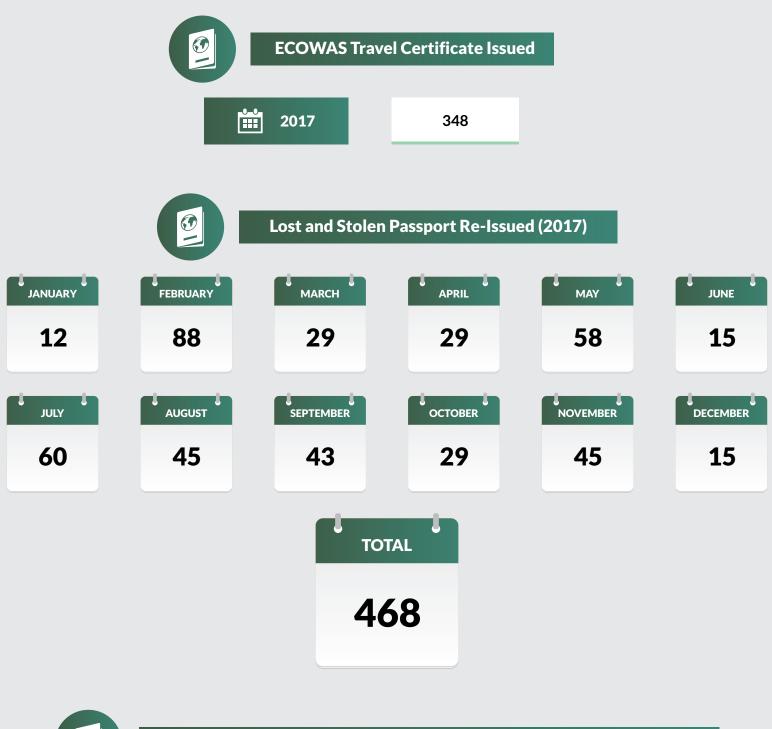

### Immigration Statistics - 2017 Ondo State

|                     |       |          |        | Lost a | and Stolen F | assport Re | -Issued (20 | 17)        |     |       |       |     |          |
|---------------------|-------|----------|--------|--------|--------------|------------|-------------|------------|-----|-------|-------|-----|----------|
| Passport Office     | JAN   | FEB      | MAR    | APR    | MAY          | JUN        | JUL         | AUG        | SEP | ост   | NOV   | DEC | TOTAL    |
| ABIA                | 86    | 55       | 49     | 58     | 58           | 62         | 55          | 86         | 42  | 63    | 53    | 30  | 697      |
| ADAMAWA             | 13    | 22       | 12     | 5      | 15           | 31         | 8           | 0          | 5   | 9     | 15    | 10  | 145      |
| AKWA-IBOM           | 61    | 42       | 45     | 3      | 16           | 2          | 7           | 26         | 10  | 41    | 47    | 9   | 309      |
| ANAMBRA             | 8     | 36       | 2      | 11     | 26           | 25         | 61          | 32         | 36  | 7     | 11    | 12  | 267      |
| BAUCHI              | 3     | 2        | 1      | 14     | 4            | 10         | 3           | 5          | 4   | 3     | 2     | 1   | 52       |
| BAYELSA             | 9     | 10       | 10     | 15     | 6            | 12         | 20          | 14         | 6   | 15    | 11    | 13  | 141      |
| BENUE               | 0     | 2        | 0      | 6      | 5            | 2          | 2           | 4          | 0   | 1     | 1     | 0   | 23       |
| BORNO               | 0     | 0        | 0      | 0      | 0            | 0          | 0           | 0          | 0   | 0     | 0     | 0   | -        |
| CROSS RIVER         | 0     | 0        | 0      | 0      | 0            | 5          | 5           | 7          | 4   | 9     | 0     | 0   | 30       |
| DELTA (WARRI/ASABA) | 30    | 36       | 75     | 51     | 12           | 62         | 70          | 86         | 60  | 64    | 54    | 35  | 635      |
| EBONYI              | 0     | 0        | 0      | 11     | 5            | 23         | 0           | 17         | 5   | 4     | 9     | 1   | 75       |
| EDO                 | 141   | 63       | 40     | 51     | 59           | 83         | 108         | ,<br>75    | 65  | 53    | 62    | 34  | 834      |
| EKITI               | 38    | 24       | 9      | 8      | 16           | 15         | 16          | 28         | 35  | 17    | 24    | 34  | 264      |
| ENUGU               | 26    | 38       | 15     | 19     | 13           | 39         | 38          | 16         | 32  | 12    | 8     | 0   | 256      |
| GOMBE               | 0     | 0        | 10     | 10     | 12           | 2          | 0           | 0          | 0   | 0     | 2     | 0   | 36       |
| IMO                 | 28    | 16       | 52     | 15     | 33           | 43         | 44          | 16         | 27  | 16    | 14    | 16  | 320      |
| JIGAWA              | 1     | 5        | 13     | 14     | 19           | 3          | 13          | 6          | 7   | 13    | 12    | 8   | 114      |
| KADUNA              | 12    | 21       | 37     | 25     | 57           | 49         | 21          | 37         | 0   | 28    | 22    | 11  | 320      |
| KANO                | 76    | 96       | 94     | 42     | 121          | 84         | 78          | 84         | 78  | 76    | 40    | 99  | 968      |
| KATSINA             | 0     | 27       | 57     | 86     | 71           | 38         | 0           | 14         | 7   | 24    | 29    | 52  | 405      |
| KEBBI               | 0     | 0        | 0      | 2      | 4            | 18         | 0           | 0          | 0   | 0     | 1     | 1   | 26       |
| KOGI                | 8     | 2        | 19     | 9      | 10           | 13         | 8           | 19         | 6   | 19    | 14    | 0   | 127      |
| KWARA               | 12    | 266      | <br>19 | 0      | 15           | 18         | 7           | <u>1</u> 9 | 9   | 6     | 4     | 4   | 379      |
| LAGOS (ALAUSA)      | 15    | 7        | 66     | 51     | 87           | 58         | 62          | 124        | 66  | 271   | 359   | 212 | 1,378    |
| LAGOS (FESTAC)      | 127   | ,<br>256 | 218    | 134    | 146          | 141        | 128         | 266        | 103 | 0     | 0     | 0   | 1,519    |
| LAGOS (IKOYI)       | 103   | 58       | 157    | 81     | 199          | 129        | 157         | 103        | 58  | 0     | 0     | 0   | 1,045    |
| NASARAWA            | 0     | 1        | 0      | 1      | 2            | 0          | 0           | 0          | 0   | 1     | 0     | 0   | 5        |
| NIGER               | 8     | 6        | 15     | 4      | 17           | 10         | 20          | 28         | 15  | 8     | 10    | 4   | 145      |
| OGUN                | 56    | 58       | 0      | 53     | 24           | 18         | 53          | 44         | 59  | 56    | 30    | 20  | 471      |
| ONDO                | 12    | 88       | 29     | 29     | 58           | 15         | 60          | 45         | 43  | 29    | 45    | 15  | 468      |
| OSUN                | 0     | 0        | 0      | 0      | 0            | 0          | 0           | 0          | 0   | 0     | 0     | 0   |          |
| ΟΥΟ                 | 52    | 89       | 69     | 44     | 62           | 88         | 75          | 87         | 72  | 89    | 52    | 66  | 845      |
| PLATEAU             | 0     | 0        | 0      | 6      | 12           | 2          | 10          | 5          | , 8 | 10    | 16    | 6   | 75       |
| RIVERS              | 30    | 13       | 29     | 21     | 40           | 38         | 23          | 50         | 45  | 40    | 26    | 22  | 377      |
| ѕокото              | 25    | 8        | 43     | 14     | 16           | 13         | 0           | 4          | 10  | 14    | 25    | 8   | 180      |
| TARABA              | 0     | 0        | 45     | 0      | 0            | 0          | 0           | 0          | 0   | 0     | 0     | 0   |          |
| YOBE                | 0     | 0        | 0      | 0      | 0            | 0          | 1           | 1          | 4   | 0     | 0     | 0   | 6        |
| ZAMFARA             | 1     | 4        | 3      | 12     | 7            | 9          | 10          | 6          | 13  | 16    | 12    | 6   | 99       |
| FCT                 | 27    | 45       | 47     | 19     | 57           | 49         | 30          | 45         | 29  | 40    | 17    | 9   | <u> </u> |
| TOTAL               | 1,008 | 1,396    | 1,235  | 924    | 1,304        | 1,209      | 1,193       | 1,399      | 963 | 1,054 | 1,027 | 738 | 13,450   |

| ECOWAS Trave | el Certificate   | Issued in 2017 |
|--------------|------------------|----------------|
| State        | Number of<br>ETC |                |
| ABIA         | 545              |                |
| ADAMAWA      | 226              |                |
| AKWA-IBOM    | 920              |                |
| ANAMBRA      | 225              |                |
| BAUCHI       | 10               |                |
| BAYELSA      | 127              |                |
| BENUE        | 150              |                |
| BORNO        | 421              |                |
| CROSS RIVER  | 6                |                |
| DELTA        | 693              |                |
| EBONYI       | 58               |                |
| EDO          | 1,154            |                |
| EKITI        | 236              |                |
| ENUGU        | 351              |                |
| GOMBE        | 110              |                |
| IMO          | 416              |                |
| JIGAWA       | 914              |                |
| KADUNA       | 525              |                |
| KANO         | 1,525            |                |
| KATSINA      | 849              |                |
| KEBBI        | 449              |                |
| KOGI         | 580              |                |
| KWARA        | 267              |                |
| LAGOS        | 2,691            |                |
| NASARAWA     | 120              |                |
| NIGER        | 544              |                |
| OGUN         | 1,162            |                |
| ONDO         | 348              |                |
| OSUN         | 327              |                |
| ΟΥΟ          | 194              |                |
| PLATEAU      | 241              |                |
| RIVERS       | 1,193            |                |
| ѕокото       | 1,250            |                |
| TARABA       | 150              |                |
| YOBE         | 341              |                |
| ZAMFARA      | 286              |                |
| FCT          | 275              |                |
| SHQ          | 2,896            |                |
| TOTAL        | 22,775           |                |