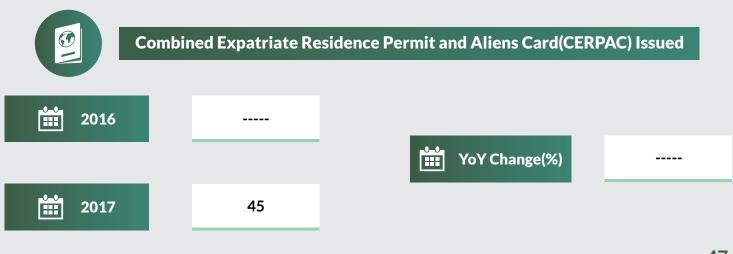

| CERPAC Centre | 2016   | 2017   | Year on Year Change % |
|---------------|--------|--------|-----------------------|
| ABUJA         | 21,465 | 21,861 | 1.84                  |
| LAGOS         | 19,555 | 22,228 | 13.67                 |
| BAUCHI        | 878    | 588    | (33.03)               |
| OWERRI        | 3,956  | 2,170  | (45.15)               |
| MAKURDI       | 2,691  | 1,882  | (30.06)               |
| IBADAN        | 1,322  | 1,000  | (24.36)               |
| KADUNA        | 1,393  | 513    | (63.17)               |
| PORT HARCOURT | 75     | 881    | 1,074.67              |
| ABEOKUTA      | 146    | 1,677  | 1,048.63              |
| KANO          | 195    | 1,465  | 651.28                |
| JOS           | 30     | 293    | 876.67                |
| OSOGBO        | 27     | 117    | 333.33                |
| AWKA          | 28     | 138    | 392.86                |
| UYO           | 19     | 259    | 1,263.16              |
| UMUAHIA       | 23     | 53     | 130.43                |
| ENUGU         | 24     | 201    | 737.50                |
| ILORIN        | 5      | 89     | 1,680.00              |
| KASTINA       | 5      | 59     | 1,080.00              |
| CALABAR       | 20     | 118    | 490.00                |
| YENOGOA       | 2      | 15     | 650.00                |
| BENIN         | 555    | 245    | (55.86)               |
| ASABA         | -      | 159    | -                     |
| LOKOJA        | -      | 45     | -                     |
| ABAKALIKI     | -      | 30     | -                     |
| ADO EKITI     | -      | 98     | -                     |
| LAFIA         | -      | 9      | -                     |
| GUSAU         | -      | 3      | -                     |
| GOMBE         | -      | 3      | -                     |
| JALINGO       | -      | 8      | -                     |
| SOKOTO        | -      | 75     | -                     |
| DUTSE         | -      | 2      | -                     |
| KEBBI         | -      | 14     | -                     |
| YOLA          | -      | 126    | -                     |
| AKURE         | -      | 72     | -                     |
| MINNA         | -      | 35     | -                     |
| TOTAL         | 52,414 | 56,531 | 7.85                  |
| Note:         |        |        |                       |