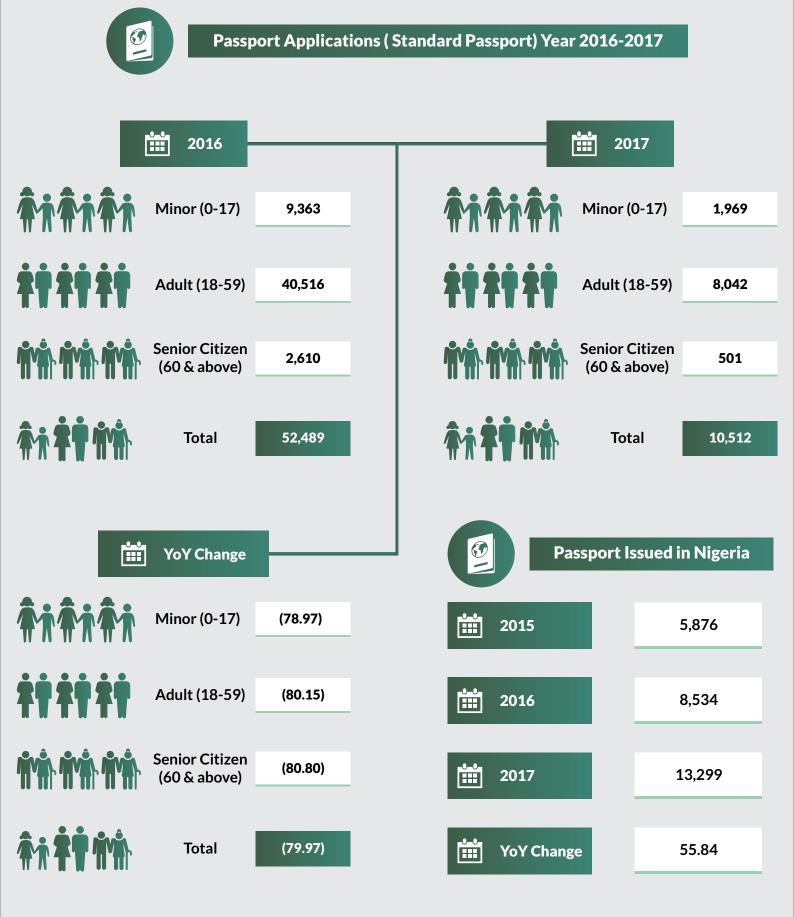

### **Ekiti State**

| Passport            | Issued in Ni | geria            |            |                     |
|---------------------|--------------|------------------|------------|---------------------|
| PPT Issuing Centre  | 2015         | 2016             | 2017       | Year on Year Change |
| ABIA                | 14,891       | 18,789           | 21,057     | 12.07               |
| ADAMAWA             | 4,464        | 5,467            | 5,499      | 0.59                |
| AKWA-IBOM           | 7,951        | 7,279            | 7,997      | 9.86                |
| ANAMBRA             | 16,363       | 20,261           | 19,774     | (2.40)              |
| BAUCHI              | 4,949        | 5,333            | 5,013      | (6.00)              |
| BAYELSA             | 3,672        | 5,333            | 10,357     | 94.21               |
| BENUE               | 3,444        | 3,290            | 3,773      | 14.68               |
| BORNO               | 4,939        | 5,271            | 6,772      | 28.48               |
| CROSS RIVER         | 4,537        | 4,650            | 6,140      | 32.04               |
| DELTA (ASABA)       | -            | 23,640           | 20,231     | (14.42)             |
| DELTA (WARRI)       | 5,116        | 13,468           | 20,268     | 50.49               |
| EBONYI              | 2,122        | 2,788            | ,<br>7,360 | 163.99              |
| EDO                 | ,<br>33,242  | 37,718           | 25,145     | (33.33)             |
| EKITI               | 5,876        | 8,534            | 13,299     | 55.84               |
| ENUGU               | 16,645       | 19,322           | 19,014     | (1.59)              |
| GOMBE               | 4,402        | 6,265            | 4,830      | (22.91)             |
| IMO                 | 25,316       | 29,507           | 23,789     | (19.38)             |
| JIGAWA              | 5,226        | 8,081            | 9,673      | 19.70               |
| KADUNA              | 20,379       | 21,034           | 23,124     | 9.94                |
| KANO (DAWAKIN-KUDU) | -            | -                | 3,284      | -                   |
| KANO (KANO)         | 27,961       | 36,048           | 26,669     | (26.02)             |
| KATSINA             | 12,052       | 16,520           | , <u> </u> | (27.71)             |
| KEBBI               | 4,684        | 7,124            | 6,372      | (10.56)             |
| KOGI                | 3,553        | 3,487            | 10,356     | 196.99              |
| KWARA               | 3/333        | 17,827           | 14,910     | (16.36)             |
| LAGOS (IKOYI)       | 105,154      | 119,668          | 132,940    | 11.09               |
| LAGOS (ALAUSA)      | 70,416       | 60,331           | 66,084     | 9.54                |
| LAGOS (FESTAC)      | 61,525       | <u>, 59</u> ,845 | 55,873     | (6.64)              |
| NASARAWA            | 2,506        | <u> </u>         | 2,828      | (18.24)             |
| NIGER               | 6,656        | 7,060            | ,<br>9,633 | 36.44               |
| OGUN                | 27,803       | 29,952           | 30,321     | 1.23                |
| ONDO                | 12,773       | <u> </u>         | 21,640     | 29.00               |
| OSUN                | 14,984       | 21,034           | 25,958     | 23.41               |
| OYO                 | 35,842       | <u> </u>         | 49,453     | 24.10               |
| PLATEAU             | 77,812       | 6,685            | 7,972      | 19.25               |
| RIVERS              | 33,424       | 29,754           | 27,998     | (5.90)              |
| SOKOTO              | 7,760        |                  | 7,700      | 3.66                |
| TARABA              | 2,463        | 3,778            | 3,369      | (10.83)             |
| YOBE                | 2,499        | 2,757            | 2,629      | (4.64)              |
| ZAMFARA             | 4,420        | 5,723            | 7,249      | 26.66               |
| FCT (GWAGWALADA)    | 24,592       | 22,168           | 27,078     | 22.15               |
| FCT (NIS SHQ)       | 72,965       | 74,996           | 67,490     | (10.01)             |
| TOTAL               | 795,378      | 838,298          | 872,864    | 4.12                |