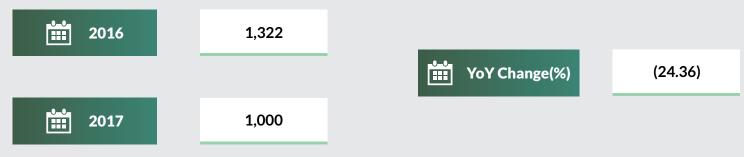

| CERPAC Centre | 2016   | 2017   | Year on Year Change % |
|---------------|--------|--------|-----------------------|
| ABUJA         | 21,465 | 21,861 | 1.84                  |
| LAGOS         | 19,555 | 22,228 | 13.67                 |
| BAUCHI        | 878    | 588    | (33.03)               |
| OWERRI        | 3,956  | 2,170  | (45.15)               |
| MAKURDI       | 2,691  | 1,882  | (30.06)               |
| IBADAN        | 1,322  | 1,000  | (24.36)               |
| KADUNA        | 1,393  | 513    | (63.17)               |
| PORT HARCOURT | 75     | 881    | 1,074.67              |
| ABEOKUTA      | 146    | 1,677  | 1,048.63              |
| KANO          | 195    | 1,465  | 651.28                |
| JOS           | 30     | 293    | 876.67                |
| OSOGBO        | 27     | 117    | 333.33                |
| AWKA          | 28     | 138    | 392.86                |
| UYO           | 19     | 259    | 1,263.16              |
| UMUAHIA       | 23     | 53     | 130.43                |
| ENUGU         | 24     | 201    | 737.50                |
| ILORIN        | 5      | 89     | 1,680.00              |
| KASTINA       | 5      | 59     | 1,080.00              |
| CALABAR       | 20     | 118    | 490.00                |
| YENOGOA       | 2      | 15     | 650.00                |
| BENIN         | 555    | 245    | (55.86)               |
| ASABA         | -      | 159    | -                     |
| LOKOJA        | -      | 45     | -                     |
| ABAKALIKI     | -      | 30     | -                     |
| ADO EKITI     | -      | 98     | -                     |
| LAFIA         | -      | 9      | -                     |
| GUSAU         | -      | 3      | -                     |
| GOMBE         | -      | 3      | -                     |
| JALINGO       | -      | 8      | -                     |
| SOKOTO        | -      | 75     | -                     |
| DUTSE         | -      | 2      | -                     |
| KEBBI         | -      | 14     | -                     |
| YOLA          | -      | 126    | -                     |
| AKURE         | -      | 72     | -                     |
| MINNA         | -      | 35     | -                     |
| TOTAL         | 52,414 | 56,531 | 7.85                  |
| Note:         |        |        |                       |