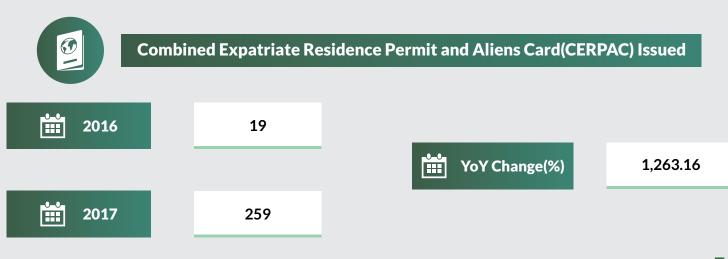

| CERPAC Centre | 2016   | 2017   | Year on Year Change % |
|---------------|--------|--------|-----------------------|
| ABUJA         | 21,465 | 21,861 | 1.84                  |
| LAGOS         | 19,555 | 22,228 | 13.67                 |
| BAUCHI        | 878    | 588    | (33.03)               |
| OWERRI        | 3,956  | 2,170  | (45.15)               |
| MAKURDI       | 2,691  | 1,882  | (30.06)               |
| IBADAN        | 1,322  | 1,000  | (24.36)               |
| KADUNA        | 1,393  | 513    | (63.17)               |
| PORT HARCOURT | 75     | 881    | 1,074.67              |
| ABEOKUTA      | 146    | 1,677  | 1,048.63              |
| KANO          | 195    | 1,465  | 651.28                |
| JOS           | 30     | 293    | 876.67                |
| OSOGBO        | 27     | 117    | 333.33                |
| AWKA          | 28     | 138    | 392.86                |
| UYO           | 19     | 259    | 1,263.16              |
| UMUAHIA       | 23     | 53     | 130.43                |
| ENUGU         | 24     | 201    | 737.50                |
| ILORIN        | 5      | 89     | 1,680.00              |
| KASTINA       | 5      | 59     | 1,080.00              |
| CALABAR       | 20     | 118    | 490.00                |
| YENOGOA       | 2      | 15     | 650.00                |
| BENIN         | 555    | 245    | (55.86)               |
| ASABA         | -      | 159    | -                     |
| LOKOJA        | -      | 45     | -                     |
| ABAKALIKI     | -      | 30     | -                     |
| ADO EKITI     | -      | 98     | -                     |
| LAFIA         | -      | 9      | -                     |
| GUSAU         | -      | 3      | -                     |
| GOMBE         | -      | 3      | -                     |
| JALINGO       | -      | 8      | -                     |
| SOKOTO        | -      | 75     | -                     |
| DUTSE         | -      | 2      | -                     |
| KEBBI         | -      | 14     | -                     |
| YOLA          | -      | 126    | -                     |
| AKURE         | -      | 72     | -                     |
| MINNA         | -      | 35     | -                     |
| TOTAL         | 52,414 | 56,531 | 7.85                  |
| Note:         |        |        |                       |