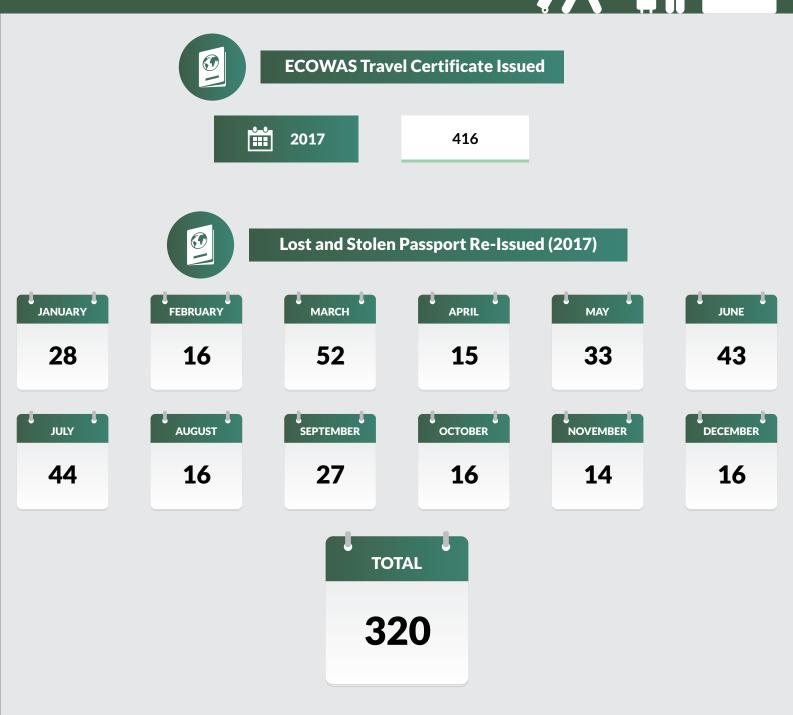

### **Imo State**

### Immigration Statistics - 2017 Imo State

|                     |       |          |        | Lost a | and Stolen F | assport Re | -Issued (20 | 17)        |     |       |       |     |          |
|---------------------|-------|----------|--------|--------|--------------|------------|-------------|------------|-----|-------|-------|-----|----------|
| Passport Office     | JAN   | FEB      | MAR    | APR    | MAY          | JUN        | JUL         | AUG        | SEP | ост   | NOV   | DEC | TOTAL    |
| ABIA                | 86    | 55       | 49     | 58     | 58           | 62         | 55          | 86         | 42  | 63    | 53    | 30  | 697      |
| ADAMAWA             | 13    | 22       | 12     | 5      | 15           | 31         | 8           | 0          | 5   | 9     | 15    | 10  | 145      |
| AKWA-IBOM           | 61    | 42       | 45     | 3      | 16           | 2          | 7           | 26         | 10  | 41    | 47    | 9   | 309      |
| ANAMBRA             | 8     | 36       | 2      | 11     | 26           | 25         | 61          | 32         | 36  | 7     | 11    | 12  | 267      |
| BAUCHI              | 3     | 2        | 1      | 14     | 4            | 10         | 3           | 5          | 4   | 3     | 2     | 1   | 52       |
| BAYELSA             | 9     | 10       | 10     | 15     | 6            | 12         | 20          | 14         | 6   | 15    | 11    | 13  | 141      |
| BENUE               | 0     | 2        | 0      | 6      | 5            | 2          | 2           | 4          | 0   | 1     | 1     | 0   | 23       |
| BORNO               | 0     | 0        | 0      | 0      | 0            | 0          | 0           | 0          | 0   | 0     | 0     | 0   | -        |
| CROSS RIVER         | 0     | 0        | 0      | 0      | 0            | 5          | 5           | 7          | 4   | 9     | 0     | 0   | 30       |
| DELTA (WARRI/ASABA) | 30    | 36       | 75     | 51     | 12           | 62         | 70          | 86         | 60  | 64    | 54    | 35  | 635      |
| EBONYI              | 0     | 0        | 0      | 11     | 5            | 23         | 0           | 17         | 5   | 4     | 9     | 1   | 75       |
| EDO                 | 141   | 63       | 40     | 51     | 59           | 83         | 108         | ,<br>75    | 65  | 53    | 62    | 34  | 834      |
| EKITI               | 38    | 24       | 9      | 8      | 16           | 15         | 16          | 28         | 35  | 17    | 24    | 34  | 264      |
| ENUGU               | 26    | 38       | 15     | 19     | 13           | 39         | 38          | 16         | 32  | 12    | 8     | 0   | 256      |
| GOMBE               | 0     | 0        | 10     | 10     | 12           | 2          | 0           | 0          | 0   | 0     | 2     | 0   | 36       |
| IMO                 | 28    | 16       | 52     | 15     | 33           | 43         | 44          | 16         | 27  | 16    | 14    | 16  | 320      |
| JIGAWA              | 1     | 5        | 13     | 14     | 19           | 3          | 13          | 6          | 7   | 13    | 12    | 8   | 114      |
| KADUNA              | 12    | 21       | 37     | 25     | 57           | 49         | 21          | 37         | 0   | 28    | 22    | 11  | 320      |
| KANO                | 76    | 96       | 94     | 42     | 121          | 84         | 78          | 84         | 78  | 76    | 40    | 99  | 968      |
| KATSINA             | 0     | 27       | 57     | 86     | 71           | 38         | 0           | 14         | 7   | 24    | 29    | 52  | 405      |
| KEBBI               | 0     | 0        | 0      | 2      | 4            | 18         | 0           | 0          | 0   | 0     | 1     | 1   | 26       |
| KOGI                | 8     | 2        | 19     | 9      | 10           | 13         | 8           | 19         | 6   | 19    | 14    | 0   | 127      |
| KWARA               | 12    | 266      | <br>19 | 0      | 15           | 18         | 7           | <u>1</u> 9 | 9   | 6     | 4     | 4   | 379      |
| LAGOS (ALAUSA)      | 15    | 7        | 66     | 51     | 87           | 58         | 62          | 124        | 66  | 271   | 359   | 212 | 1,378    |
| LAGOS (FESTAC)      | 127   | ,<br>256 | 218    | 134    | 146          | 141        | 128         | 266        | 103 | 0     | 0     | 0   | 1,519    |
| LAGOS (IKOYI)       | 103   | 58       | 157    | 81     | 199          | 129        | 157         | 103        | 58  | 0     | 0     | 0   | 1,045    |
| NASARAWA            | 0     | 1        | 0      | 1      | 2            | 0          | 0           | 0          | 0   | 1     | 0     | 0   | 5        |
| NIGER               | 8     | 6        | 15     | 4      | 17           | 10         | 20          | 28         | 15  | 8     | 10    | 4   | 145      |
| OGUN                | 56    | 58       | 0      | 53     | 24           | 18         | 53          | 44         | 59  | 56    | 30    | 20  | 471      |
| ONDO                | 12    | 88       | 29     | 29     | 58           | 15         | 60          | 45         | 43  | 29    | 45    | 15  | 468      |
| OSUN                | 0     | 0        | 0      | 0      | 0            | 0          | 0           | 0          | 0   | 0     | 0     | 0   |          |
| ΟΥΟ                 | 52    | 89       | 69     | 44     | 62           | 88         | 75          | 87         | 72  | 89    | 52    | 66  | 845      |
| PLATEAU             | 0     | 0        | 0      | 6      | 12           | 2          | 10          | 5          | , 8 | 10    | 16    | 6   | 75       |
| RIVERS              | 30    | 13       | 29     | 21     | 40           | 38         | 23          | 50         | 45  | 40    | 26    | 22  | 377      |
| ѕокото              | 25    | 8        | 43     | 14     | 16           | 13         | 0           | 4          | 10  | 14    | 25    | 8   | 180      |
| TARABA              | 0     | 0        | 45     | 0      | 0            | 0          | 0           | 0          | 0   | 0     | 0     | 0   |          |
| YOBE                | 0     | 0        | 0      | 0      | 0            | 0          | 1           | 1          | 4   | 0     | 0     | 0   | 6        |
| ZAMFARA             | 1     | 4        | 3      | 12     | 7            | 9          | 10          | 6          | 13  | 16    | 12    | 6   | 99       |
| FCT                 | 27    | 45       | 47     | 19     | 57           | 49         | 30          | 45         | 29  | 40    | 17    | 9   | <u> </u> |
| TOTAL               | 1,008 | 1,396    | 1,235  | 924    | 1,304        | 1,209      | 1,193       | 1,399      | 963 | 1,054 | 1,027 | 738 | 13,450   |

| ECOWAS Trave | el Certificate   | Issued in 2017 |
|--------------|------------------|----------------|
| State        | Number of<br>ETC |                |
| ABIA         | 545              |                |
| ADAMAWA      | 226              |                |
| AKWA-IBOM    | 920              |                |
| ANAMBRA      | 225              |                |
| BAUCHI       | 10               |                |
| BAYELSA      | 127              |                |
| BENUE        | 150              |                |
| BORNO        | 421              |                |
| CROSS RIVER  | 6                |                |
| DELTA        | 693              |                |
| EBONYI       | 58               |                |
| EDO          | 1,154            |                |
| EKITI        | 236              |                |
| ENUGU        | 351              |                |
| GOMBE        | 110              |                |
| IMO          | 416              |                |
| JIGAWA       | 914              |                |
| KADUNA       | 525              |                |
| KANO         | 1,525            |                |
| KATSINA      | 849              |                |
| KEBBI        | 449              |                |
| KOGI         | 580              |                |
| KWARA        | 267              |                |
| LAGOS        | 2,691            |                |
| NASARAWA     | 120              |                |
| NIGER        | 544              |                |
| OGUN         | 1,162            |                |
| ONDO         | 348              |                |
| OSUN         | 327              |                |
| ΟΥΟ          | 194              |                |
| PLATEAU      | 241              |                |
| RIVERS       | 1,193            |                |
| ѕокото       | 1,250            |                |
| TARABA       | 150              |                |
| YOBE         | 341              |                |
| ZAMFARA      | 286              |                |
| FCT          | 275              |                |
| SHQ          | 2,896            |                |
| TOTAL        | 22,775           |                |