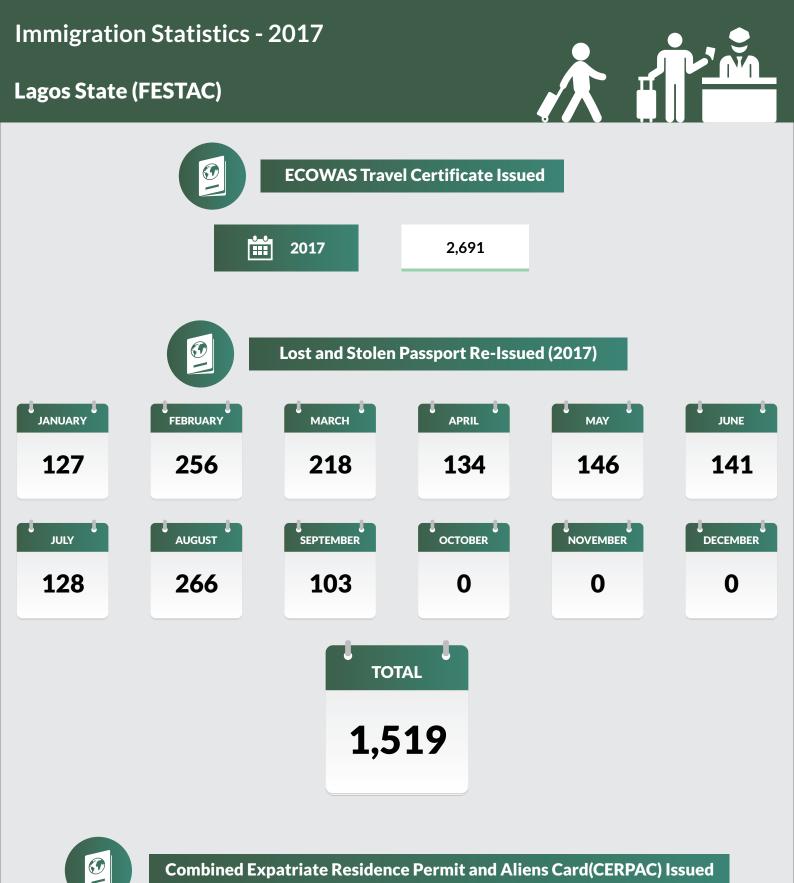

#### Lagos State (FESTAC)

| ECOWAS Trave | el Certificate   | Issued in 2017 |
|--------------|------------------|----------------|
| State        | Number of<br>ETC |                |
| ABIA         | 545              |                |
| ADAMAWA      | 226              |                |
| AKWA-IBOM    | 920              |                |
| ANAMBRA      | 225              |                |
| BAUCHI       | 10               |                |
| BAYELSA      | 127              |                |
| BENUE        | 150              |                |
| BORNO        | 421              |                |
| CROSS RIVER  | 6                |                |
| DELTA        | 693              |                |
| EBONYI       | 58               |                |
| EDO          | 1,154            |                |
| EKITI        | 236              |                |
| ENUGU        | 351              |                |
| GOMBE        | 110              |                |
| IMO          | 416              |                |
| JIGAWA       | 914              |                |
| KADUNA       | 525              |                |
| KANO         | 1,525            |                |
| KATSINA      | 849              |                |
| KEBBI        | 449              |                |
| KOGI         | 580              |                |
| KWARA        | 267              |                |
| LAGOS        | 2,691            |                |
| NASARAWA     | 120              |                |
| NIGER        | 544              |                |
| OGUN         | 1,162            |                |
| ONDO         | 348              |                |
| OSUN         | 327              |                |
| ΟΥΟ          | 194              |                |
| PLATEAU      | 241              |                |
| RIVERS       | 1,193            |                |
| ѕокото       | 1,250            |                |
| TARABA       | 150              |                |
| YOBE         | 341              |                |
| ZAMFARA      | 286              |                |
| FCT          | 275              |                |
| SHQ          | 2,896            |                |
| TOTAL        | 22,775           |                |

|                     |       |          |        | Lost a | and Stolen F | assport Re | -Issued (20 | 17)        |     |       |       |     |          |
|---------------------|-------|----------|--------|--------|--------------|------------|-------------|------------|-----|-------|-------|-----|----------|
| Passport Office     | JAN   | FEB      | MAR    | APR    | MAY          | JUN        | JUL         | AUG        | SEP | ост   | NOV   | DEC | TOTAL    |
| ABIA                | 86    | 55       | 49     | 58     | 58           | 62         | 55          | 86         | 42  | 63    | 53    | 30  | 697      |
| ADAMAWA             | 13    | 22       | 12     | 5      | 15           | 31         | 8           | 0          | 5   | 9     | 15    | 10  | 145      |
| AKWA-IBOM           | 61    | 42       | 45     | 3      | 16           | 2          | 7           | 26         | 10  | 41    | 47    | 9   | 309      |
| ANAMBRA             | 8     | 36       | 2      | 11     | 26           | 25         | 61          | 32         | 36  | 7     | 11    | 12  | 267      |
| BAUCHI              | 3     | 2        | 1      | 14     | 4            | 10         | 3           | 5          | 4   | 3     | 2     | 1   | 52       |
| BAYELSA             | 9     | 10       | 10     | 15     | 6            | 12         | 20          | 14         | 6   | 15    | 11    | 13  | 141      |
| BENUE               | 0     | 2        | 0      | 6      | 5            | 2          | 2           | 4          | 0   | 1     | 1     | 0   | 23       |
| BORNO               | 0     | 0        | 0      | 0      | 0            | 0          | 0           | 0          | 0   | 0     | 0     | 0   | -        |
| CROSS RIVER         | 0     | 0        | 0      | 0      | 0            | 5          | 5           | 7          | 4   | 9     | 0     | 0   | 30       |
| DELTA (WARRI/ASABA) | 30    | 36       | 75     | 51     | 12           | 62         | 70          | 86         | 60  | 64    | 54    | 35  | 635      |
| EBONYI              | 0     | 0        | 0      | 11     | 5            | 23         | 0           | 17         | 5   | 4     | 9     | 1   | 75       |
| EDO                 | 141   | 63       | 40     | 51     | 59           | 83         | 108         | ,<br>75    | 65  | 53    | 62    | 34  | 834      |
| EKITI               | 38    | 24       | 9      | 8      | 16           | 15         | 16          | 28         | 35  | 17    | 24    | 34  | 264      |
| ENUGU               | 26    | 38       | 15     | 19     | 13           | 39         | 38          | 16         | 32  | 12    | 8     | 0   | 256      |
| GOMBE               | 0     | 0        | 10     | 10     | 12           | 2          | 0           | 0          | 0   | 0     | 2     | 0   | 36       |
| IMO                 | 28    | 16       | 52     | 15     | 33           | 43         | 44          | 16         | 27  | 16    | 14    | 16  | 320      |
| JIGAWA              | 1     | 5        | 13     | 14     | 19           | 3          | 13          | 6          | 7   | 13    | 12    | 8   | 114      |
| KADUNA              | 12    | 21       | 37     | 25     | 57           | 49         | 21          | 37         | 0   | 28    | 22    | 11  | 320      |
| KANO                | 76    | 96       | 94     | 42     | 121          | 84         | 78          | 84         | 78  | 76    | 40    | 99  | 968      |
| KATSINA             | 0     | 27       | 57     | 86     | 71           | 38         | 0           | 14         | 7   | 24    | 29    | 52  | 405      |
| KEBBI               | 0     | 0        | 0      | 2      | 4            | 18         | 0           | 0          | 0   | 0     | 1     | 1   | 26       |
| KOGI                | 8     | 2        | 19     | 9      | 10           | 13         | 8           | 19         | 6   | 19    | 14    | 0   | 127      |
| KWARA               | 12    | 266      | <br>19 | 0      | 15           | 18         | 7           | <u>1</u> 9 | 9   | 6     | 4     | 4   | 379      |
| LAGOS (ALAUSA)      | 15    | 7        | 66     | 51     | 87           | 58         | 62          | 124        | 66  | 271   | 359   | 212 | 1,378    |
| LAGOS (FESTAC)      | 127   | ,<br>256 | 218    | 134    | 146          | 141        | 128         | 266        | 103 | 0     | 0     | 0   | 1,519    |
| LAGOS (IKOYI)       | 103   | 58       | 157    | 81     | 199          | 129        | 157         | 103        | 58  | 0     | 0     | 0   | 1,045    |
| NASARAWA            | 0     | 1        | 0      | 1      | 2            | 0          | 0           | 0          | 0   | 1     | 0     | 0   | 5        |
| NIGER               | 8     | 6        | 15     | 4      | 17           | 10         | 20          | 28         | 15  | 8     | 10    | 4   | 145      |
| OGUN                | 56    | 58       | 0      | 53     | 24           | 18         | 53          | 44         | 59  | 56    | 30    | 20  | 471      |
| ONDO                | 12    | 88       | 29     | 29     | 58           | 15         | 60          | 45         | 43  | 29    | 45    | 15  | 468      |
| OSUN                | 0     | 0        | 0      | 0      | 0            | 0          | 0           | 0          | 0   | 0     | 0     | 0   |          |
| ΟΥΟ                 | 52    | 89       | 69     | 44     | 62           | 88         | 75          | 87         | 72  | 89    | 52    | 66  | 845      |
| PLATEAU             | 0     | 0        | 0      | 6      | 12           | 2          | 10          | 5          | , 8 | 10    | 16    | 6   | 75       |
| RIVERS              | 30    | 13       | 29     | 21     | 40           | 38         | 23          | 50         | 45  | 40    | 26    | 22  | 377      |
| ѕокото              | 25    | 8        | 43     | 14     | 16           | 13         | 0           | 4          | 10  | 14    | 25    | 8   | 180      |
| TARABA              | 0     | 0        | 45     | 0      | 0            | 0          | 0           | 0          | 0   | 0     | 0     | 0   |          |
| YOBE                | 0     | 0        | 0      | 0      | 0            | 0          | 1           | 1          | 4   | 0     | 0     | 0   | 6        |
| ZAMFARA             | 1     | 4        | 3      | 12     | 7            | 9          | 10          | 6          | 13  | 16    | 12    | 6   | 99       |
| FCT                 | 27    | 45       | 47     | 19     | 57           | 49         | 30          | 45         | 29  | 40    | 17    | 9   | <u> </u> |
| TOTAL               | 1,008 | 1,396    | 1,235  | 924    | 1,304        | 1,209      | 1,193       | 1,399      | 963 | 1,054 | 1,027 | 738 | 13,450   |