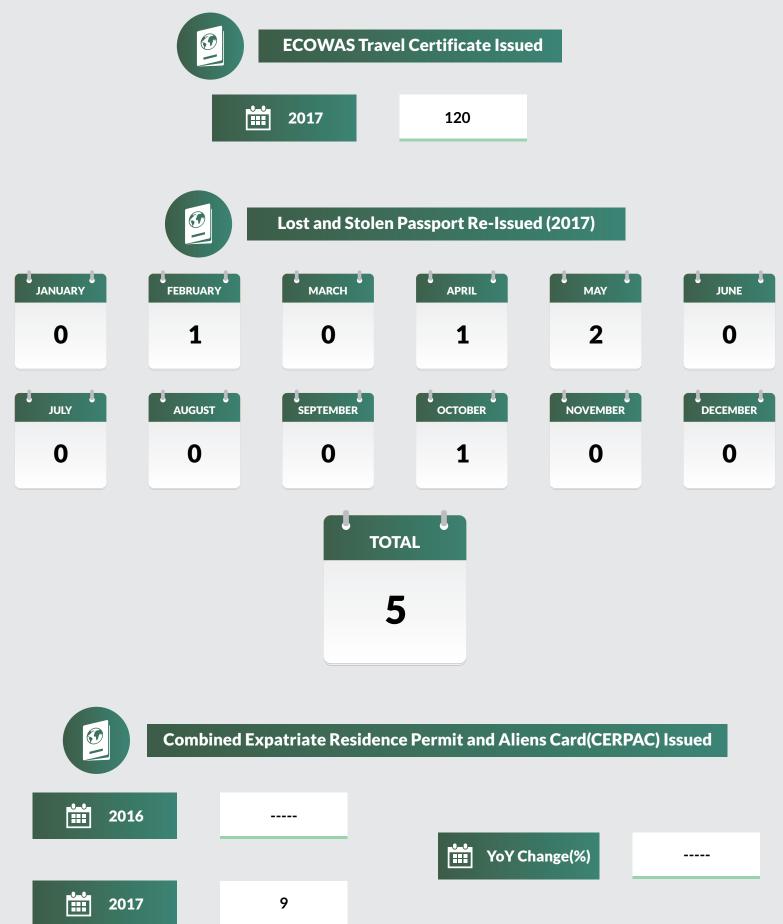

### Adamawa State

Passport Applications (Standard Passport) Year 2016-2017 Ĥ 2016 2017 **ŤŤŤŤŤ ŤŤŤŤŤ** Minor (0-17) 1,231 Minor (0-17) 234 **\$† \$† \$† \*\* \*\* \***\* Adult (18-59) Adult (18-59) 21.584 4.033 Senior Citizen Senior Citizen 3.032 558 (60 & above) (60 & above) Ťi ŤŤ ŤŇ âi **th** mì Total 25,847 Total 4.825 YoY Change **Passport Issued in Nigeria ŤŤŤŤŤ** Minor (0-17) (80.99) 2015 4.464 **\*\* \*\* \***\* Adult (18-59) (81.31) 2016 5.467 **Senior Citizen** (81.60) (60 & above) 2017 5,499 Ťi ŤŤ ŤŇ (81.33)Total 0.59 **YoY Change** 

| ECOWAS Trave | el Certificate   | Issued in 2017 |
|--------------|------------------|----------------|
| State        | Number of<br>ETC |                |
| ABIA         | 545              |                |
| ADAMAWA      | 226              |                |
| AKWA-IBOM    | 920              |                |
| ANAMBRA      | 225              |                |
| BAUCHI       | 10               |                |
| BAYELSA      | 127              |                |
| BENUE        | 150              |                |
| BORNO        | 421              |                |
| CROSS RIVER  | 6                |                |
| DELTA        | 693              |                |
| EBONYI       | 58               |                |
| EDO          | 1,154            |                |
| EKITI        | 236              |                |
| ENUGU        | 351              |                |
| GOMBE        | 110              |                |
| IMO          | 416              |                |
| JIGAWA       | 914              |                |
| KADUNA       | 525              |                |
| KANO         | 1,525            |                |
| KATSINA      | 849              |                |
| KEBBI        | 449              |                |
| KOGI         | 580              |                |
| KWARA        | 267              |                |
| LAGOS        | 2,691            |                |
| NASARAWA     | 120              |                |
| NIGER        | 544              |                |
| OGUN         | 1,162            |                |
| ONDO         | 348              |                |
| OSUN         | 327              |                |
| ΟΥΟ          | 194              |                |
| PLATEAU      | 241              |                |
| RIVERS       | 1,193            |                |
| ѕокото       | 1,250            |                |
| TARABA       | 150              |                |
| YOBE         | 341              |                |
| ZAMFARA      | 286              |                |
| FCT          | 275              |                |
| SHQ          | 2,896            |                |
| TOTAL        | 22,775           |                |

|                     |       |          |        | Lost a | and Stolen F | assport Re | -Issued (20 | 17)        |     |       |       |     |          |
|---------------------|-------|----------|--------|--------|--------------|------------|-------------|------------|-----|-------|-------|-----|----------|
| Passport Office     | JAN   | FEB      | MAR    | APR    | MAY          | JUN        | JUL         | AUG        | SEP | ост   | NOV   | DEC | TOTAL    |
| ABIA                | 86    | 55       | 49     | 58     | 58           | 62         | 55          | 86         | 42  | 63    | 53    | 30  | 697      |
| ADAMAWA             | 13    | 22       | 12     | 5      | 15           | 31         | 8           | 0          | 5   | 9     | 15    | 10  | 145      |
| AKWA-IBOM           | 61    | 42       | 45     | 3      | 16           | 2          | 7           | 26         | 10  | 41    | 47    | 9   | 309      |
| ANAMBRA             | 8     | 36       | 2      | 11     | 26           | 25         | 61          | 32         | 36  | 7     | 11    | 12  | 267      |
| BAUCHI              | 3     | 2        | 1      | 14     | 4            | 10         | 3           | 5          | 4   | 3     | 2     | 1   | 52       |
| BAYELSA             | 9     | 10       | 10     | 15     | 6            | 12         | 20          | 14         | 6   | 15    | 11    | 13  | 141      |
| BENUE               | 0     | 2        | 0      | 6      | 5            | 2          | 2           | 4          | 0   | 1     | 1     | 0   | 23       |
| BORNO               | 0     | 0        | 0      | 0      | 0            | 0          | 0           | 0          | 0   | 0     | 0     | 0   | -        |
| CROSS RIVER         | 0     | 0        | 0      | 0      | 0            | 5          | 5           | 7          | 4   | 9     | 0     | 0   | 30       |
| DELTA (WARRI/ASABA) | 30    | 36       | 75     | 51     | 12           | 62         | 70          | 86         | 60  | 64    | 54    | 35  | 635      |
| EBONYI              | 0     | 0        | 0      | 11     | 5            | 23         | 0           | 17         | 5   | 4     | 9     | 1   | 75       |
| EDO                 | 141   | 63       | 40     | 51     | 59           | 83         | 108         | ,<br>75    | 65  | 53    | 62    | 34  | 834      |
| EKITI               | 38    | 24       | 9      | 8      | 16           | 15         | 16          | 28         | 35  | 17    | 24    | 34  | 264      |
| ENUGU               | 26    | 38       | 15     | 19     | 13           | 39         | 38          | 16         | 32  | 12    | 8     | 0   | 256      |
| GOMBE               | 0     | 0        | 10     | 10     | 12           | 2          | 0           | 0          | 0   | 0     | 2     | 0   | 36       |
| IMO                 | 28    | 16       | 52     | 15     | 33           | 43         | 44          | 16         | 27  | 16    | 14    | 16  | 320      |
| JIGAWA              | 1     | 5        | 13     | 14     | 19           | 3          | 13          | 6          | 7   | 13    | 12    | 8   | 114      |
| KADUNA              | 12    | 21       | 37     | 25     | 57           | 49         | 21          | 37         | 0   | 28    | 22    | 11  | 320      |
| KANO                | 76    | 96       | 94     | 42     | 121          | 84         | 78          | 84         | 78  | 76    | 40    | 99  | 968      |
| KATSINA             | 0     | 27       | 57     | 86     | 71           | 38         | 0           | 14         | 7   | 24    | 29    | 52  | 405      |
| KEBBI               | 0     | 0        | 0      | 2      | 4            | 18         | 0           | 0          | 0   | 0     | 1     | 1   | 26       |
| KOGI                | 8     | 2        | 19     | 9      | 10           | 13         | 8           | 19         | 6   | 19    | 14    | 0   | 127      |
| KWARA               | 12    | 266      | <br>19 | 0      | 15           | 18         | 7           | <u>1</u> 9 | 9   | 6     | 4     | 4   | 379      |
| LAGOS (ALAUSA)      | 15    | 7        | 66     | 51     | 87           | 58         | 62          | 124        | 66  | 271   | 359   | 212 | 1,378    |
| LAGOS (FESTAC)      | 127   | ,<br>256 | 218    | 134    | 146          | 141        | 128         | 266        | 103 | 0     | 0     | 0   | 1,519    |
| LAGOS (IKOYI)       | 103   | 58       | 157    | 81     | 199          | 129        | 157         | 103        | 58  | 0     | 0     | 0   | 1,045    |
| NASARAWA            | 0     | 1        | 0      | 1      | 2            | 0          | 0           | 0          | 0   | 1     | 0     | 0   | 5        |
| NIGER               | 8     | 6        | 15     | 4      | 17           | 10         | 20          | 28         | 15  | 8     | 10    | 4   | 145      |
| OGUN                | 56    | 58       | 0      | 53     | 24           | 18         | 53          | 44         | 59  | 56    | 30    | 20  | 471      |
| ONDO                | 12    | 88       | 29     | 29     | 58           | 15         | 60          | 45         | 43  | 29    | 45    | 15  | 468      |
| OSUN                | 0     | 0        | 0      | 0      | 0            | 0          | 0           | 0          | 0   | 0     | 0     | 0   |          |
| ΟΥΟ                 | 52    | 89       | 69     | 44     | 62           | 88         | 75          | 87         | 72  | 89    | 52    | 66  | 845      |
| PLATEAU             | 0     | 0        | 0      | 6      | 12           | 2          | 10          | 5          | , 8 | 10    | 16    | 6   | 75       |
| RIVERS              | 30    | 13       | 29     | 21     | 40           | 38         | 23          | 50         | 45  | 40    | 26    | 22  | 377      |
| ѕокото              | 25    | 8        | 43     | 14     | 16           | 13         | 0           | 4          | 10  | 14    | 25    | 8   | 180      |
| TARABA              | 0     | 0        | 45     | 0      | 0            | 0          | 0           | 0          | 0   | 0     | 0     | 0   |          |
| YOBE                | 0     | 0        | 0      | 0      | 0            | 0          | 1           | 1          | 4   | 0     | 0     | 0   | 6        |
| ZAMFARA             | 1     | 4        | 3      | 12     | 7            | 9          | 10          | 6          | 13  | 16    | 12    | 6   | 99       |
| FCT                 | 27    | 45       | 47     | 19     | 57           | 49         | 30          | 45         | 29  | 40    | 17    | 9   | <u> </u> |
| TOTAL               | 1,008 | 1,396    | 1,235  | 924    | 1,304        | 1,209      | 1,193       | 1,399      | 963 | 1,054 | 1,027 | 738 | 13,450   |