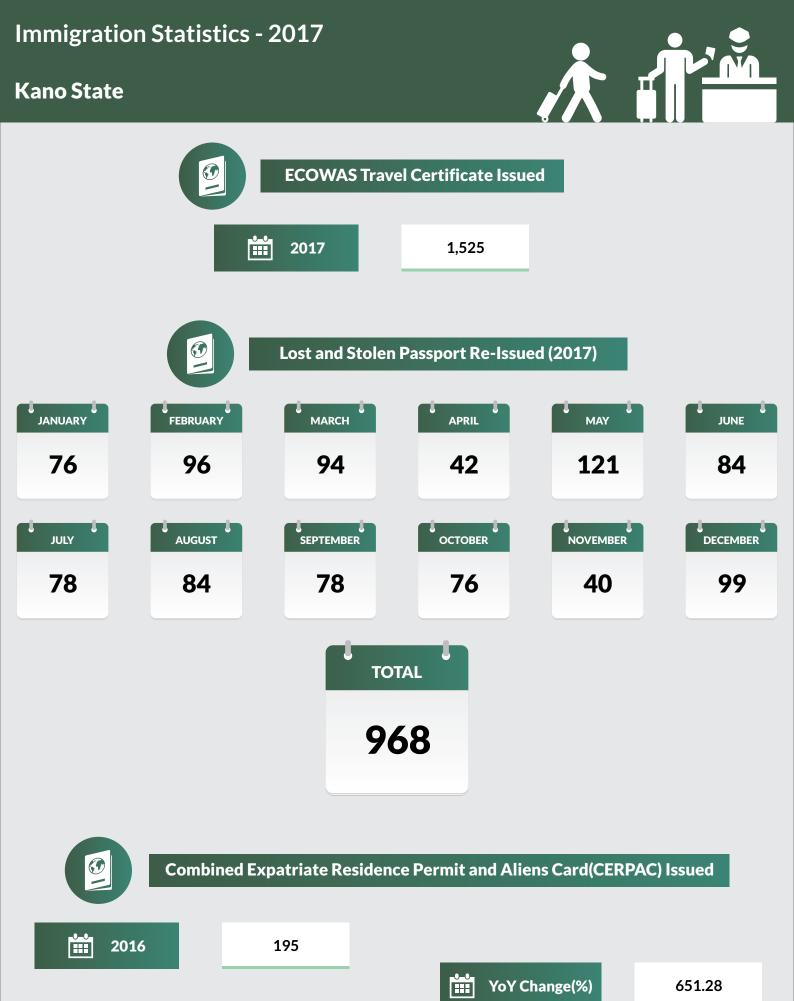

#### Kano State (KANO)

2017

1,465

|                     |       |          |        | Lost a | and Stolen F | assport Re | -Issued (20 | 17)        |     |       |       |     |          |
|---------------------|-------|----------|--------|--------|--------------|------------|-------------|------------|-----|-------|-------|-----|----------|
| Passport Office     | JAN   | FEB      | MAR    | APR    | MAY          | JUN        | JUL         | AUG        | SEP | ост   | NOV   | DEC | TOTAL    |
| ABIA                | 86    | 55       | 49     | 58     | 58           | 62         | 55          | 86         | 42  | 63    | 53    | 30  | 697      |
| ADAMAWA             | 13    | 22       | 12     | 5      | 15           | 31         | 8           | 0          | 5   | 9     | 15    | 10  | 145      |
| AKWA-IBOM           | 61    | 42       | 45     | 3      | 16           | 2          | 7           | 26         | 10  | 41    | 47    | 9   | 309      |
| ANAMBRA             | 8     | 36       | 2      | 11     | 26           | 25         | 61          | 32         | 36  | 7     | 11    | 12  | 267      |
| BAUCHI              | 3     | 2        | 1      | 14     | 4            | 10         | 3           | 5          | 4   | 3     | 2     | 1   | 52       |
| BAYELSA             | 9     | 10       | 10     | 15     | 6            | 12         | 20          | 14         | 6   | 15    | 11    | 13  | 141      |
| BENUE               | 0     | 2        | 0      | 6      | 5            | 2          | 2           | 4          | 0   | 1     | 1     | 0   | 23       |
| BORNO               | 0     | 0        | 0      | 0      | 0            | 0          | 0           | 0          | 0   | 0     | 0     | 0   | -        |
| CROSS RIVER         | 0     | 0        | 0      | 0      | 0            | 5          | 5           | 7          | 4   | 9     | 0     | 0   | 30       |
| DELTA (WARRI/ASABA) | 30    | 36       | 75     | 51     | 12           | 62         | 70          | 86         | 60  | 64    | 54    | 35  | 635      |
| EBONYI              | 0     | 0        | 0      | 11     | 5            | 23         | 0           | 17         | 5   | 4     | 9     | 1   | 75       |
| EDO                 | 141   | 63       | 40     | 51     | 59           | 83         | 108         | ,<br>75    | 65  | 53    | 62    | 34  | 834      |
| EKITI               | 38    | 24       | 9      | 8      | 16           | 15         | 16          | 28         | 35  | 17    | 24    | 34  | 264      |
| ENUGU               | 26    | 38       | 15     | 19     | 13           | 39         | 38          | 16         | 32  | 12    | 8     | 0   | 256      |
| GOMBE               | 0     | 0        | 10     | 10     | 12           | 2          | 0           | 0          | 0   | 0     | 2     | 0   | 36       |
| IMO                 | 28    | 16       | 52     | 15     | 33           | 43         | 44          | 16         | 27  | 16    | 14    | 16  | 320      |
| JIGAWA              | 1     | 5        | 13     | 14     | 19           | 3          | 13          | 6          | 7   | 13    | 12    | 8   | 114      |
| KADUNA              | 12    | 21       | 37     | 25     | 57           | 49         | 21          | 37         | 0   | 28    | 22    | 11  | 320      |
| KANO                | 76    | 96       | 94     | 42     | 121          | 84         | 78          | 84         | 78  | 76    | 40    | 99  | 968      |
| KATSINA             | 0     | 27       | 57     | 86     | 71           | 38         | 0           | 14         | 7   | 24    | 29    | 52  | 405      |
| KEBBI               | 0     | 0        | 0      | 2      | 4            | 18         | 0           | 0          | 0   | 0     | 1     | 1   | 26       |
| KOGI                | 8     | 2        | 19     | 9      | 10           | 13         | 8           | 19         | 6   | 19    | 14    | 0   | 127      |
| KWARA               | 12    | 266      | <br>19 | 0      | 15           | 18         | 7           | <u>1</u> 9 | 9   | 6     | 4     | 4   | 379      |
| LAGOS (ALAUSA)      | 15    | 7        | 66     | 51     | 87           | 58         | 62          | 124        | 66  | 271   | 359   | 212 | 1,378    |
| LAGOS (FESTAC)      | 127   | ,<br>256 | 218    | 134    | 146          | 141        | 128         | 266        | 103 | 0     | 0     | 0   | 1,519    |
| LAGOS (IKOYI)       | 103   | 58       | 157    | 81     | 199          | 129        | 157         | 103        | 58  | 0     | 0     | 0   | 1,045    |
| NASARAWA            | 0     | 1        | 0      | 1      | 2            | 0          | 0           | 0          | 0   | 1     | 0     | 0   | 5        |
| NIGER               | 8     | 6        | 15     | 4      | 17           | 10         | 20          | 28         | 15  | 8     | 10    | 4   | 145      |
| OGUN                | 56    | 58       | 0      | 53     | 24           | 18         | 53          | 44         | 59  | 56    | 30    | 20  | 471      |
| ONDO                | 12    | 88       | 29     | 29     | 58           | 15         | 60          | 45         | 43  | 29    | 45    | 15  | 468      |
| OSUN                | 0     | 0        | 0      | 0      | 0            | 0          | 0           | 0          | 0   | 0     | 0     | 0   |          |
| ΟΥΟ                 | 52    | 89       | 69     | 44     | 62           | 88         | 75          | 87         | 72  | 89    | 52    | 66  | 845      |
| PLATEAU             | 0     | 0        | 0      | 6      | 12           | 2          | 10          | 5          | , 8 | 10    | 16    | 6   | 75       |
| RIVERS              | 30    | 13       | 29     | 21     | 40           | 38         | 23          | 50         | 45  | 40    | 26    | 22  | 377      |
| ѕокото              | 25    | 8        | 43     | 14     | 16           | 13         | 0           | 4          | 10  | 14    | 25    | 8   | 180      |
| TARABA              | 0     | 0        | 45     | 0      | 0            | 0          | 0           | 0          | 0   | 0     | 0     | 0   |          |
| YOBE                | 0     | 0        | 0      | 0      | 0            | 0          | 1           | 1          | 4   | 0     | 0     | 0   | 6        |
| ZAMFARA             | 1     | 4        | 3      | 12     | 7            | 9          | 10          | 6          | 13  | 16    | 12    | 6   | 99       |
| FCT                 | 27    | 45       | 47     | 19     | 57           | 49         | 30          | 45         | 29  | 40    | 17    | 9   | <u> </u> |
| TOTAL               | 1,008 | 1,396    | 1,235  | 924    | 1,304        | 1,209      | 1,193       | 1,399      | 963 | 1,054 | 1,027 | 738 | 13,450   |

| ECOWAS Trave | el Certificate   | Issued in 2017 |
|--------------|------------------|----------------|
| State        | Number of<br>ETC |                |
| ABIA         | 545              |                |
| ADAMAWA      | 226              |                |
| AKWA-IBOM    | 920              |                |
| ANAMBRA      | 225              |                |
| BAUCHI       | 10               |                |
| BAYELSA      | 127              |                |
| BENUE        | 150              |                |
| BORNO        | 421              |                |
| CROSS RIVER  | 6                |                |
| DELTA        | 693              |                |
| EBONYI       | 58               |                |
| EDO          | 1,154            |                |
| EKITI        | 236              |                |
| ENUGU        | 351              |                |
| GOMBE        | 110              |                |
| IMO          | 416              |                |
| JIGAWA       | 914              |                |
| KADUNA       | 525              |                |
| KANO         | 1,525            |                |
| KATSINA      | 849              |                |
| KEBBI        | 449              |                |
| KOGI         | 580              |                |
| KWARA        | 267              |                |
| LAGOS        | 2,691            |                |
| NASARAWA     | 120              |                |
| NIGER        | 544              |                |
| OGUN         | 1,162            |                |
| ONDO         | 348              |                |
| OSUN         | 327              |                |
| ΟΥΟ          | 194              |                |
| PLATEAU      | 241              |                |
| RIVERS       | 1,193            |                |
| ѕокото       | 1,250            |                |
| TARABA       | 150              |                |
| YOBE         | 341              |                |
| ZAMFARA      | 286              |                |
| FCT          | 275              |                |
| SHQ          | 2,896            |                |
| TOTAL        | 22,775           |                |

| CERPAC Centre | 2016   | 2017   | Year on Year Change % |
|---------------|--------|--------|-----------------------|
| ABUJA         | 21,465 | 21,861 | 1.84                  |
| LAGOS         | 19,555 | 22,228 | 13.67                 |
| BAUCHI        | 878    | 588    | (33.03)               |
| OWERRI        | 3,956  | 2,170  | (45.15)               |
| MAKURDI       | 2,691  | 1,882  | (30.06)               |
| IBADAN        | 1,322  | 1,000  | (24.36)               |
| KADUNA        | 1,393  | 513    | (63.17)               |
| PORT HARCOURT | 75     | 881    | 1,074.67              |
| ABEOKUTA      | 146    | 1,677  | 1,048.63              |
| KANO          | 195    | 1,465  | 651.28                |
| JOS           | 30     | 293    | 876.67                |
| OSOGBO        | 27     | 117    | 333.33                |
| AWKA          | 28     | 138    | 392.86                |
| UYO           | 19     | 259    | 1,263.16              |
| UMUAHIA       | 23     | 53     | 130.43                |
| ENUGU         | 24     | 201    | 737.50                |
| ILORIN        | 5      | 89     | 1,680.00              |
| KASTINA       | 5      | 59     | 1,080.00              |
| CALABAR       | 20     | 118    | 490.00                |
| YENOGOA       | 2      | 15     | 650.00                |
| BENIN         | 555    | 245    | (55.86)               |
| ASABA         | -      | 159    | -                     |
| LOKOJA        | -      | 45     | -                     |
| ABAKALIKI     | -      | 30     | -                     |
| ADO EKITI     | -      | 98     | -                     |
| LAFIA         | -      | 9      | -                     |
| GUSAU         | -      | 3      | -                     |
| GOMBE         | -      | 3      | -                     |
| JALINGO       | -      | 8      | -                     |
| SOKOTO        | -      | 75     | -                     |
| DUTSE         | -      | 2      | -                     |
| KEBBI         | -      | 14     | -                     |
| YOLA          | -      | 126    | -                     |
| AKURE         | -      | 72     | -                     |
| MINNA         | -      | 35     | -                     |
| TOTAL         | 52,414 | 56,531 | 7.85                  |
| Note:         |        |        |                       |