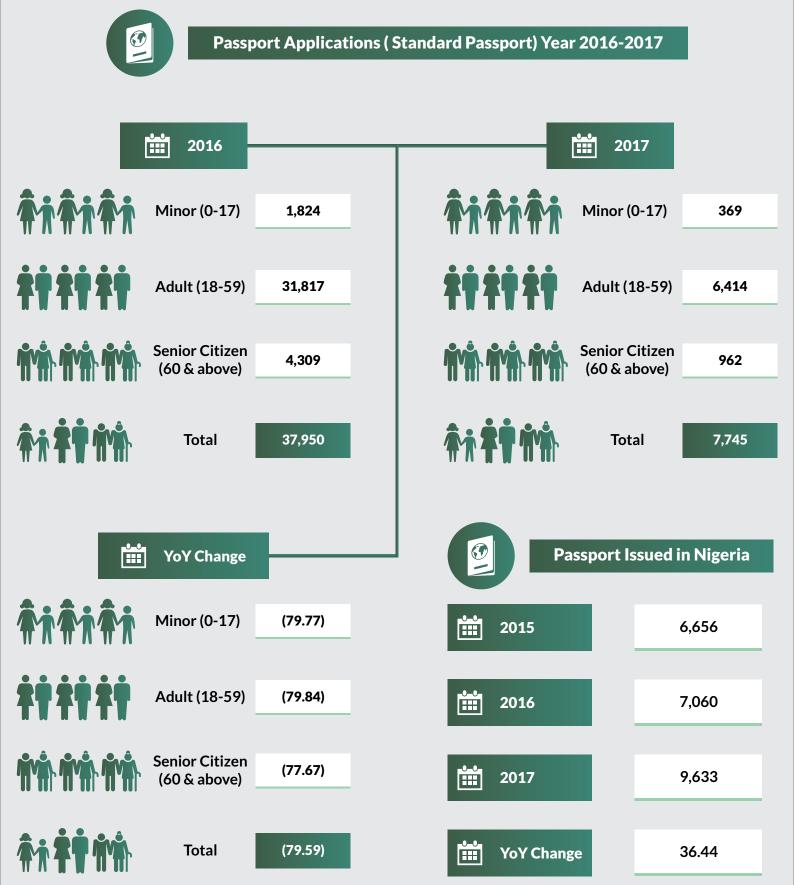

### Adamawa State

Passport Applications (Standard Passport) Year 2016-2017 Ĥ 2016 2017 **ŤŤŤŤŤ ŤŤŤŤŤ** Minor (0-17) 1,231 Minor (0-17) 234 **\$† \$† \$† \*\* \*\* \***\* Adult (18-59) Adult (18-59) 21.584 4.033 Senior Citizen Senior Citizen 3.032 558 (60 & above) (60 & above) Ťi ŤŤ ŤŇ âi **th** mì Total 25,847 Total 4.825 YoY Change **Passport Issued in Nigeria ŤŤŤŤŤ** Minor (0-17) (80.99) 2015 4.464 **\*\* \*\* \***\* Adult (18-59) (81.31) 2016 5.467 **Senior Citizen** (81.60) (60 & above) 2017 5,499 Ťi ŤŤ ŤŇ (81.33)Total 0.59 **YoY Change** 

| Passport            | Issued in Ni | geria            |            |                     |
|---------------------|--------------|------------------|------------|---------------------|
| PPT Issuing Centre  | 2015         | 2016             | 2017       | Year on Year Change |
| ABIA                | 14,891       | 18,789           | 21,057     | 12.07               |
| ADAMAWA             | 4,464        | 5,467            | 5,499      | 0.59                |
| AKWA-IBOM           | 7,951        | 7,279            | 7,997      | 9.86                |
| ANAMBRA             | 16,363       | 20,261           | 19,774     | (2.40)              |
| BAUCHI              | 4,949        | 5,333            | 5,013      | (6.00)              |
| BAYELSA             | 3,672        | 5,333            | 10,357     | 94.21               |
| BENUE               | 3,444        | 3,290            | 3,773      | 14.68               |
| BORNO               | 4,939        | 5,271            | 6,772      | 28.48               |
| CROSS RIVER         | 4,537        | 4,650            | 6,140      | 32.04               |
| DELTA (ASABA)       | -            | 23,640           | 20,231     | (14.42)             |
| DELTA (WARRI)       | 5,116        | 13,468           | 20,268     | 50.49               |
| EBONYI              | 2,122        | 2,788            | ,<br>7,360 | 163.99              |
| EDO                 | ,<br>33,242  | 37,718           | 25,145     | (33.33)             |
| EKITI               | 5,876        | 8,534            | 13,299     | 55.84               |
| ENUGU               | 16,645       | 19,322           | 19,014     | (1.59)              |
| GOMBE               | 4,402        | 6,265            | 4,830      | (22.91)             |
| IMO                 | 25,316       | 29,507           | 23,789     | (19.38)             |
| JIGAWA              | 5,226        | 8,081            | 9,673      | 19.70               |
| KADUNA              | 20,379       | 21,034           | 23,124     | 9.94                |
| KANO (DAWAKIN-KUDU) | -            | -                | 3,284      | -                   |
| KANO (KANO)         | 27,961       | 36,048           | 26,669     | (26.02)             |
| KATSINA             | 12,052       | 16,520           | , <u> </u> | (27.71)             |
| KEBBI               | 4,684        | 7,124            | 6,372      | (10.56)             |
| KOGI                | 3,553        | 3,487            | 10,356     | 196.99              |
| KWARA               | 3/333        | 17,827           | 14,910     | (16.36)             |
| LAGOS (IKOYI)       | 105,154      | 119,668          | 132,940    | 11.09               |
| LAGOS (ALAUSA)      | 70,416       | 60,331           | 66,084     | 9.54                |
| LAGOS (FESTAC)      | 61,525       | <u>, 59</u> ,845 | 55,873     | (6.64)              |
| NASARAWA            | 2,506        | <u> </u>         | 2,828      | (18.24)             |
| NIGER               | 6,656        | 7,060            | ,<br>9,633 | 36.44               |
| OGUN                | 27,803       | 29,952           | 30,321     | 1.23                |
| ONDO                | 12,773       | <u> </u>         | 21,640     | 29.00               |
| OSUN                | 14,984       | 21,034           | 25,958     | 23.41               |
| OYO                 | 35,842       | <u> </u>         | 49,453     | 24.10               |
| PLATEAU             | 77,812       | 6,685            | 7,972      | 19.25               |
| RIVERS              | 33,424       | 29,754           | 27,998     | (5.90)              |
| SOKOTO              | 7,760        |                  | 7,700      | 3.66                |
| TARABA              | 2,463        | 3,778            | 3,369      | (10.83)             |
| YOBE                | 2,499        | 2,757            | 2,629      | (4.64)              |
| ZAMFARA             | 4,420        | 5,723            | 7,249      | 26.66               |
| FCT (GWAGWALADA)    | 24,592       | 22,168           | 27,078     | 22.15               |
| FCT (NIS SHQ)       | 72,965       | 74,996           | 67,490     | (10.01)             |
| TOTAL               | 795,378      | 838,298          | 872,864    | 4.12                |