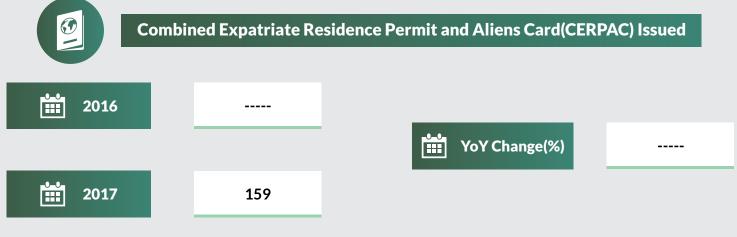

#### **Immigration Statistics - 2017 Sokoto State ECOWAS Travel Certificate Issued** 1,250 2017 Lost and Stolen Passport Re-Issued (2017) JANUARY FEBRUARY MARCH APRIL MAY JUNE 43 16 25 8 14 13 SEPTEMBER NOVEMBER AUGUST OCTOBER DECEMBER JULY 10 25 4 0 14 8 J TOTAL 180 ۲ **Combined Expatriate Residence Permit and Aliens Card(CERPAC) Issued**

| CERPAC Centre | 2016   | 2017   | Year on Year Change % |
|---------------|--------|--------|-----------------------|
| ABUJA         | 21,465 | 21,861 | 1.84                  |
| LAGOS         | 19,555 | 22,228 | 13.67                 |
| BAUCHI        | 878    | 588    | (33.03)               |
| OWERRI        | 3,956  | 2,170  | (45.15)               |
| MAKURDI       | 2,691  | 1,882  | (30.06)               |
| IBADAN        | 1,322  | 1,000  | (24.36)               |
| KADUNA        | 1,393  | 513    | (63.17)               |
| PORT HARCOURT | 75     | 881    | 1,074.67              |
| ABEOKUTA      | 146    | 1,677  | 1,048.63              |
| KANO          | 195    | 1,465  | 651.28                |
| JOS           | 30     | 293    | 876.67                |
| OSOGBO        | 27     | 117    | 333.33                |
| AWKA          | 28     | 138    | 392.86                |
| UYO           | 19     | 259    | 1,263.16              |
| UMUAHIA       | 23     | 53     | 130.43                |
| ENUGU         | 24     | 201    | 737.50                |
| ILORIN        | 5      | 89     | 1,680.00              |
| KASTINA       | 5      | 59     | 1,080.00              |
| CALABAR       | 20     | 118    | 490.00                |
| YENOGOA       | 2      | 15     | 650.00                |
| BENIN         | 555    | 245    | (55.86)               |
| ASABA         | -      | 159    | -                     |
| LOKOJA        | -      | 45     | -                     |
| ABAKALIKI     | -      | 30     | -                     |
| ADO EKITI     | -      | 98     | -                     |
| LAFIA         | -      | 9      | -                     |
| GUSAU         | -      | 3      | -                     |
| GOMBE         | -      | 3      | -                     |
| JALINGO       | -      | 8      | -                     |
| SOKOTO        | -      | 75     | -                     |
| DUTSE         | -      | 2      | -                     |
| KEBBI         | -      | 14     | -                     |
| YOLA          | -      | 126    | -                     |
| AKURE         | -      | 72     | -                     |
| MINNA         | -      | 35     | -                     |
| TOTAL         | 52,414 | 56,531 | 7.85                  |
| Note:         |        |        |                       |