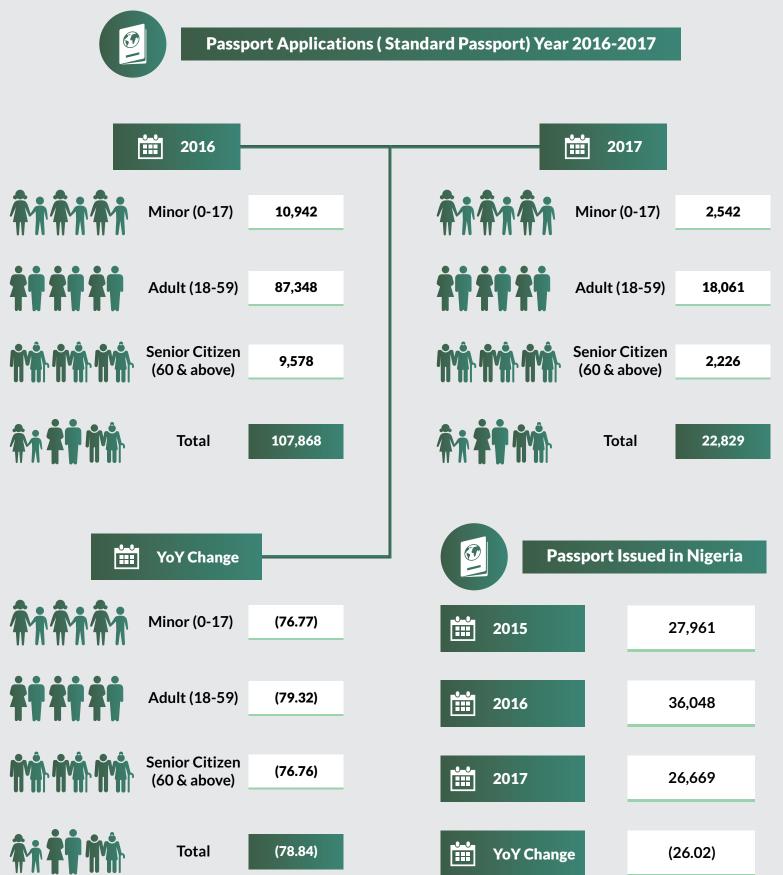

#### Kano State (KANO)

2017

1,465

# Methodology

Data is provided by the Nigeria Immigration Service (NIS) and verified and validated by the National Bureau of Statistics (NBS)

|                     |         | Passport A | pplications ( Stan | dard Passp | ort) 2016-2 | 017     |                |         |              |               |                |                    |
|---------------------|---------|------------|--------------------|------------|-------------|---------|----------------|---------|--------------|---------------|----------------|--------------------|
|                     |         |            | _                  |            |             |         |                |         | Year on Year | Year on Year  | Year on Year   | Year on Year       |
|                     |         |            | 2016               |            |             |         | 2017           |         | Change       | Change        | Change         | Change             |
| Passport            | Minor   | Adult      | Senior Citizen     |            | Minor       | Adult   | Senior Citizen |         |              |               | Senior Citizen |                    |
| Office              | (0-17)  | (18-59)    | (6o & above)       | Total      | (0-17)      | (18-59) | (6o & above)   | Total   | Minor (0-17) | Adult (18-59) | (6o & above)   | Total Applications |
| ABIA                | 11,583  | 64,579     | 5,509              | 81,671     | 2,277       | 13,519  | 1,136          | 16,932  | (80.34)      | (79.07)       | (79.38)        | (79.27)            |
| ADAMAWA             | 1,231   | 21,584     | 3,032              | 25,847     | 234         | 4,033   | 558            | 4,825   | (80.99)      | (81.31)       | (81.60)        | (81.33)            |
| AKWA-IBOM           | 5,270   | 28,725     | 1,891              | 35,886     | 1,048       | 5,810   | 368            | 7,226   | (80.11)      | (79.77)       | (80.54)        | (79.86)            |
| ANAMBRA             | 8,731   | 71,699     | 4,226              | 84,656     | 1,687       | 13,948  | 793            | 16,428  | (80.68)      | (80.55)       | (81.24)        | (80.59)            |
| BAUCHI              | 2,231   | 14,463     | 4,027              | 20,721     | 456         | 3,043   | 911            | 4,410   | (79.56)      | (78.96)       | (77.38)        | (78.72)            |
| BAYELSA             | 4,991   | 28,614     | 1,106              | 34,711     | 1,107       | 7,229   | 243            | 8,579   | (77.82)      | (74.74)       | (78.03)        | (75.28)            |
| BENUE               | 1,855   | 14,052     | 812                | 16,719     | 375         | 2,754   | 161            | 3,290   | (79.78)      | (80.40)       | (80.17)        | (80.32)            |
| BORNO               | 1,746   | 24,948     | 2,845              | 29,539     | 337         | 5,254   | 622            | 6,213   | (80.70)      | (78.94)       | (78.14)        | (78.97)            |
| CROSS RIVER         | 3,614   | 20,985     | 1,169              | 25,768     | 724         | 4,300   | 226            | 5,250   | (79.97)      | (79.51)       | (80.67)        | (79.63)            |
| DELTA (ASABA)       | 11,594  | 82,965     | 4,011              | 98,570     | 2,298       | 15,579  | 748            | 18,625  | (80.18)      | (81.22)       | (81.35)        | (81.10)            |
| DELTA (WARRI)       | 14,166  | 69,238     | 3,573              | 86,977     | 3,018       | 14,276  | 717            | 18,011  | (78.70)      | (79.38)       | (79.93)        | (79.29)            |
| EBONYI              | 2,517   | 24,185     | 709                | 27,411     | 560         | 5,474   | 151            | 6,185   | (77.75)      | (77.37)       | (78.70)        | (77.44)            |
| EDO                 | 25,133  | 88,166     | 8,796              | 122,095    | 4,793       | 14,524  | 1,608          | 20,925  | (80.93)      | (83.53)       | (81.72)        | (82.86)            |
| EKITI               | 9,363   | 40,516     | 2,610              | 52,489     | 1,969       | 8,042   | 501            | 10,512  | (78.97)      | (80.15)       | (80.80)        | (79.97)            |
| ENUGU               | 11,100  | 68,697     | 5,517              | 85,314     | 2,168       | 13,616  | 1,038          | 16,822  | (80.47)      | (80.18)       | (81.19)        | (80.28)            |
| GOMBE               | 1,170   | 21,528     | 2,705              | 25,403     | 223         | 3,908   | 497            | 4,628   | (80.94)      | (81.85)       | (81.63)        | (81.78)            |
| IMO                 | 11,660  | 90,707     | 6,944              | 109,311    | 2,204       | 16,512  | 1,226          | 19,942  | (81.10)      | (81.80)       | (82.34)        | (81.76)            |
| JIGAWA              | 2,912   | 40,619     | 4,213              | 47,744     | 545         | 7,588   | 835            | 8,968   | (81.28)      | (81.32)       | (80.18)        | (81.22)            |
| KADUNA              | 11,040  | 81,214     | 6,296              | 98,550     | 2,137       | 14,338  | 1,152          | 17,627  | (80.64)      | (82.35)       | (81.70)        | (82.11)            |
| KANO (DAWAKIN-KUDU) | 3,645   | 25,516     | 3,024              | 32,185     | 399         | 2,682   | 263            | 3,344   | (89.05)      | (89.49)       | (91.30)        | (89.61)            |
| KANO (KANO)         | 10,942  | 87,348     | 9,578              | 107,868    | 2,542       | 18,061  | 2,226          | 22,829  | (76.77)      | (79.32)       | (76.76)        | (78.84)            |
| KATSINA             | 5,505   | 53,839     | 5,469              | 64,813     | 820         | 9,567   | 965            | 11,352  | (85.10)      | (82.23)       | (82.36)        | (82.48)            |
| KEBBI               | 687     | 27,562     | 2,418              | 30,667     | 151         | 5,765   | 498            | 6,414   | (78.02)      | (79.08)       | (79.40)        | (79.09)            |
| KOGI                | 5,673   | 28,344     | 2,218              | 36,235     | 1,309       | 8,108   | 497            | 9,914   | (76.93)      | (71.39)       | (77.59)        | (72.64)            |
| KWARA               | 8,077   | 46,488     | 7,789              | 62,354     | 1,703       | 9,887   | 1,498          | 13,088  | (78.92)      | (78.73)       | (80.77)        | (79.01)            |
| LAGOS (IKOYI)       | 121,713 | 383,918    | 24,774             | 530,405    | 25,012      | 73,398  | 4,769          | 103,179 | (79.45)      | (80.88)       | (80.75)        | (80.55)            |
| LAGOS (ALAUSA)      | 76,177  | 192,691    | 14,609             | 283,477    | 15,738      | 38,771  | 2,866          | 57,375  | (79.34)      | (79.88)       | (80.38)        | (79.76)            |
| LAGOS (FESTAC)      | 49,832  | 194,034    | 10,716             | 254,582    | 9,889       | 36,081  | 2,026          | 47,996  | (80.16)      |               | (81.09)        | (81.15)            |
| NASARAWA            | 713     | 11,516     | 762                | 12,991     | 158         | 2,502   | 169            | 2,829   | (77.84)      | (78.27)       | (77.82)        |                    |
| NIGER               | 1,824   | 31,817     | 4,309              | 37,950     | 369         | 6,414   | 962            | 7,745   | (79.77)      |               | (77.67)        |                    |
| OGUN                | 28,762  | 94,050     | 7,078              | 129,890    | 5,924       | 18,147  | 1,363          | 25,434  | (79.40)      | (80.70)       | (80.74)        | 1                  |
| ONDO                | 14,397  | 66,822     | 4,599              | 85,818     | 2,837       | 12,676  | 867            | 16,380  | (80.29)      | (81.03)       | (81.15)        | (80.91)            |
| OSUN                | 18,036  | 80,607     | 6,409              | 105,052    | 3,543       | 14,847  | 1,227          | 19,617  | (80.36)      | (81.58)       | (80.86)        | (81.33)            |
| ΟΥΟ                 | 41,100  | 136,880    | 12,883             | 190,863    | 8,726       | 27,974  | 2,492          | 39,192  | (78.77)      | , ,           | (80.66)        |                    |
| PLATEAU             | 4,478   | 26,751     | 2,043              | 33,272     | 897         | 5,668   | 451            | 7,016   | (79.97)      |               | (77.92)        |                    |
| RIVERS              | 27,369  | 88,659     | 4,900              | 120,928    | 5,515       | 16,974  | 919            | 23,408  | (79.85)      |               | (81.24)        |                    |
| SOKOTO              | 2,093   | 29,961     | 4,148              | 36,202     | 458         | 6,229   | 968            | 7,655   | (78.12)      |               | (76.66)        | 1                  |
| TARABA              | 470     | 15,072     | 997                | 16,539     | 89          | 3,046   | 202            | 3,337   | (81.06)      |               | (79.74)        |                    |
| YOBE                | 454     | 10,495     | 1,930              | 12,879     | 74          | 1,999   | 381            | 2,454   | (83.70)      |               | (80.26)        |                    |
| ZAMFARA             | 1,350   | 29,819     | 3,831              | 35,000     | 294         | 5,765   | 831            | 6,890   | (78.22)      |               | (78.31)        |                    |
| FCT (GWAGWALADA)    | 21,134  | 84,697     | 3,545              | 109,376    | 4,777       | 18,700  | 772            | 24,249  | (77.40)      |               | (78.22)        |                    |
| FCT (NIS SHQ)       | 52,520  | 185,594    | 7,446              | 245,560    | 8,498       | 27,465  | 7,900          | 43,863  | (83.82)      |               | 6.10           | (82.14)            |
| TOTAL               |         | 2,829,964  |                    |            | 127,882     | 544,473 | 48,603         | 720,958 | (79.98)      |               | (77.44)        |                    |

| Passport            | Issued in Ni | geria            |            |                     |
|---------------------|--------------|------------------|------------|---------------------|
| PPT Issuing Centre  | 2015         | 2016             | 2017       | Year on Year Change |
| ABIA                | 14,891       | 18,789           | 21,057     | 12.07               |
| ADAMAWA             | 4,464        | 5,467            | 5,499      | 0.59                |
| AKWA-IBOM           | 7,951        | 7,279            | 7,997      | 9.86                |
| ANAMBRA             | 16,363       | 20,261           | 19,774     | (2.40)              |
| BAUCHI              | 4,949        | 5,333            | 5,013      | (6.00)              |
| BAYELSA             | 3,672        | 5,333            | 10,357     | 94.21               |
| BENUE               | 3,444        | 3,290            | 3,773      | 14.68               |
| BORNO               | 4,939        | 5,271            | 6,772      | 28.48               |
| CROSS RIVER         | 4,537        | 4,650            | 6,140      | 32.04               |
| DELTA (ASABA)       | -            | 23,640           | 20,231     | (14.42)             |
| DELTA (WARRI)       | 5,116        | 13,468           | 20,268     | 50.49               |
| EBONYI              | 2,122        | 2,788            | ,<br>7,360 | 163.99              |
| EDO                 | ,<br>33,242  | 37,718           | 25,145     | (33.33)             |
| EKITI               | 5,876        | 8,534            | 13,299     | 55.84               |
| ENUGU               | 16,645       | 19,322           | 19,014     | (1.59)              |
| GOMBE               | 4,402        | 6,265            | 4,830      | (22.91)             |
| IMO                 | 25,316       | 29,507           | 23,789     | (19.38)             |
| JIGAWA              | 5,226        | 8,081            | 9,673      | 19.70               |
| KADUNA              | 20,379       | 21,034           | 23,124     | 9.94                |
| KANO (DAWAKIN-KUDU) | -            | -                | 3,284      | -                   |
| KANO (KANO)         | 27,961       | 36,048           | 26,669     | (26.02)             |
| KATSINA             | 12,052       | 16,520           | , <u> </u> | (27.71)             |
| KEBBI               | 4,684        | 7,124            | 6,372      | (10.56)             |
| KOGI                | 3,553        | 3,487            | 10,356     | 196.99              |
| KWARA               | 3/333        | 17,827           | 14,910     | (16.36)             |
| LAGOS (IKOYI)       | 105,154      | 119,668          | 132,940    | 11.09               |
| LAGOS (ALAUSA)      | 70,416       | 60,331           | 66,084     | 9.54                |
| LAGOS (FESTAC)      | 61,525       | <u>, 59</u> ,845 | 55,873     | (6.64)              |
| NASARAWA            | 2,506        | <u> </u>         | 2,828      | (18.24)             |
| NIGER               | 6,656        | 7,060            | ,<br>9,633 | 36.44               |
| OGUN                | 27,803       | 29,952           | 30,321     | 1.23                |
| ONDO                | 12,773       | <u> </u>         | 21,640     | 29.00               |
| OSUN                | 14,984       | 21,034           | 25,958     | 23.41               |
| OYO                 | 35,842       | <u> </u>         | 49,453     | 24.10               |
| PLATEAU             | 77,812       | 6,685            | 7,972      | 19.25               |
| RIVERS              | 33,424       | 29,754           | 27,998     | (5.90)              |
| SOKOTO              | 7,760        |                  | 7,700      | 3.66                |
| TARABA              | 2,463        | 3,778            | 3,369      | (10.83)             |
| YOBE                | 2,499        | 2,757            | 2,629      | (4.64)              |
| ZAMFARA             | 4,420        | 5,723            | 7,249      | 26.66               |
| FCT (GWAGWALADA)    | 24,592       | 22,168           | 27,078     | 22.15               |
| FCT (NIS SHQ)       | 72,965       | 74,996           | 67,490     | (10.01)             |
| TOTAL               | 795,378      | 838,298          | 872,864    | 4.12                |