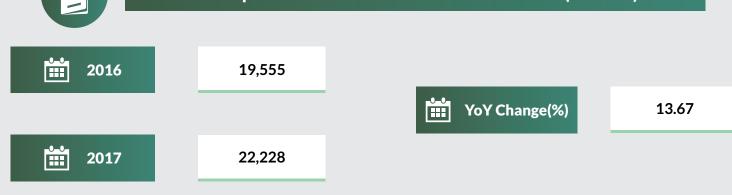

| CERPAC Centre | 2016   | 2017   | Year on Year Change % |
|---------------|--------|--------|-----------------------|
| ABUJA         | 21,465 | 21,861 | 1.84                  |
| LAGOS         | 19,555 | 22,228 | 13.67                 |
| BAUCHI        | 878    | 588    | (33.03)               |
| OWERRI        | 3,956  | 2,170  | (45.15)               |
| MAKURDI       | 2,691  | 1,882  | (30.06)               |
| IBADAN        | 1,322  | 1,000  | (24.36)               |
| KADUNA        | 1,393  | 513    | (63.17)               |
| PORT HARCOURT | 75     | 881    | 1,074.67              |
| ABEOKUTA      | 146    | 1,677  | 1,048.63              |
| KANO          | 195    | 1,465  | 651.28                |
| JOS           | 30     | 293    | 876.67                |
| OSOGBO        | 27     | 117    | 333.33                |
| AWKA          | 28     | 138    | 392.86                |
| UYO           | 19     | 259    | 1,263.16              |
| UMUAHIA       | 23     | 53     | 130.43                |
| ENUGU         | 24     | 201    | 737.50                |
| ILORIN        | 5      | 89     | 1,680.00              |
| KASTINA       | 5      | 59     | 1,080.00              |
| CALABAR       | 20     | 118    | 490.00                |
| YENOGOA       | 2      | 15     | 650.00                |
| BENIN         | 555    | 245    | (55.86)               |
| ASABA         | -      | 159    | -                     |
| LOKOJA        | -      | 45     | -                     |
| ABAKALIKI     | -      | 30     | -                     |
| ADO EKITI     | -      | 98     | -                     |
| LAFIA         | -      | 9      | -                     |
| GUSAU         | -      | 3      | -                     |
| GOMBE         | -      | 3      | -                     |
| JALINGO       | -      | 8      | -                     |
| SOKOTO        | -      | 75     | -                     |
| DUTSE         | -      | 2      | -                     |
| KEBBI         | -      | 14     | -                     |
| YOLA          | -      | 126    | -                     |
| AKURE         | -      | 72     | -                     |
| MINNA         | -      | 35     | -                     |
| TOTAL         | 52,414 | 56,531 | 7.85                  |
| Note:         |        |        |                       |