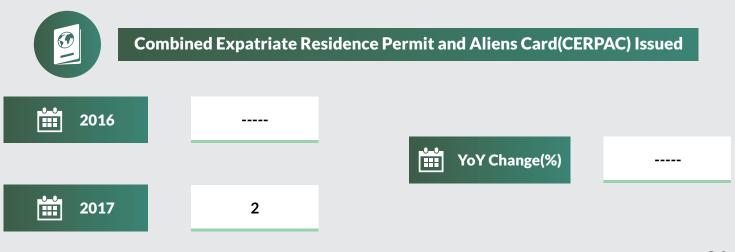

#### **Immigration Statistics - 2017 Sokoto State ECOWAS Travel Certificate Issued** 1,250 2017 Lost and Stolen Passport Re-Issued (2017) JANUARY FEBRUARY MARCH APRIL MAY JUNE 43 16 25 8 14 13 SEPTEMBER NOVEMBER AUGUST OCTOBER DECEMBER JULY 10 25 4 0 14 8 J TOTAL 180 ۲ **Combined Expatriate Residence Permit and Aliens Card(CERPAC) Issued**