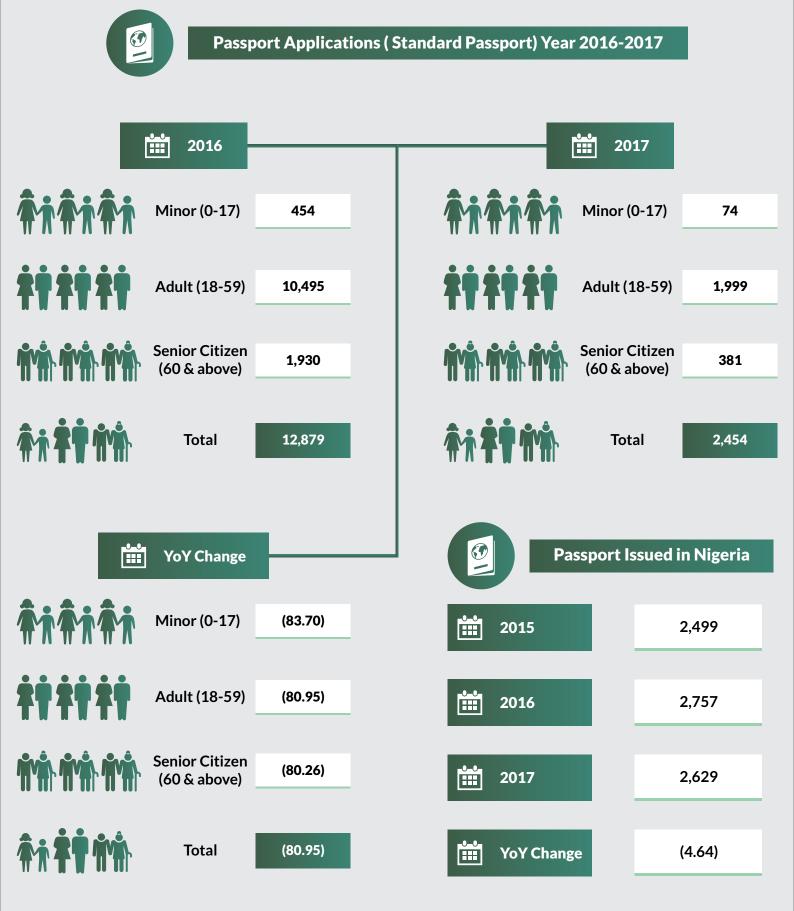

## Yobe State

# Immigration Statistics - 2017 Yobe State

| Passport            | Issued in Ni | geria            |            |                     |
|---------------------|--------------|------------------|------------|---------------------|
| PPT Issuing Centre  | 2015         | 2016             | 2017       | Year on Year Change |
| ABIA                | 14,891       | 18,789           | 21,057     | 12.07               |
| ADAMAWA             | 4,464        | 5,467            | 5,499      | 0.59                |
| AKWA-IBOM           | 7,951        | 7,279            | 7,997      | 9.86                |
| ANAMBRA             | 16,363       | 20,261           | 19,774     | (2.40)              |
| BAUCHI              | 4,949        | 5,333            | 5,013      | (6.00)              |
| BAYELSA             | 3,672        | 5,333            | 10,357     | 94.21               |
| BENUE               | 3,444        | 3,290            | 3,773      | 14.68               |
| BORNO               | 4,939        | 5,271            | 6,772      | 28.48               |
| CROSS RIVER         | 4,537        | 4,650            | 6,140      | 32.04               |
| DELTA (ASABA)       | -            | 23,640           | 20,231     | (14.42)             |
| DELTA (WARRI)       | 5,116        | 13,468           | 20,268     | 50.49               |
| EBONYI              | 2,122        | 2,788            | ,<br>7,360 | 163.99              |
| EDO                 | ,<br>33,242  | 37,718           | 25,145     | (33.33)             |
| EKITI               | 5,876        | 8,534            | 13,299     | 55.84               |
| ENUGU               | 16,645       | 19,322           | 19,014     | (1.59)              |
| GOMBE               | 4,402        | 6,265            | 4,830      | (22.91)             |
| IMO                 | 25,316       | 29,507           | 23,789     | (19.38)             |
| JIGAWA              | 5,226        | 8,081            | 9,673      | 19.70               |
| KADUNA              | 20,379       | 21,034           | 23,124     | 9.94                |
| KANO (DAWAKIN-KUDU) | -            | -                | 3,284      | -                   |
| KANO (KANO)         | 27,961       | 36,048           | 26,669     | (26.02)             |
| KATSINA             | 12,052       | 16,520           | , <u> </u> | (27.71)             |
| KEBBI               | 4,684        | 7,124            | 6,372      | (10.56)             |
| KOGI                | 3,553        | 3,487            | 10,356     | 196.99              |
| KWARA               | 3/333        | 17,827           | 14,910     | (16.36)             |
| LAGOS (IKOYI)       | 105,154      | 119,668          | 132,940    | 11.09               |
| LAGOS (ALAUSA)      | 70,416       | 60,331           | 66,084     | 9.54                |
| LAGOS (FESTAC)      | 61,525       | <u>, 59</u> ,845 | 55,873     | (6.64)              |
| NASARAWA            | 2,506        | <u> </u>         | 2,828      | (18.24)             |
| NIGER               | 6,656        | 7,060            | ,<br>9,633 | 36.44               |
| OGUN                | 27,803       | 29,952           | 30,321     | 1.23                |
| ONDO                | 12,773       | <u> </u>         | 21,640     | 29.00               |
| OSUN                | 14,984       | 21,034           | 25,958     | 23.41               |
| OYO                 | 35,842       | <u> </u>         | 49,453     | 24.10               |
| PLATEAU             | 77,812       | 6,685            | 7,972      | 19.25               |
| RIVERS              | 33,424       | 29,754           | 27,998     | (5.90)              |
| SOKOTO              | 7,760        |                  | 7,700      | 3.66                |
| TARABA              | 2,463        | 3,778            | 3,369      | (10.83)             |
| YOBE                | 2,499        | 2,757            | 2,629      | (4.64)              |
| ZAMFARA             | 4,420        | 5,723            | 7,249      | 26.66               |
| FCT (GWAGWALADA)    | 24,592       | 22,168           | 27,078     | 22.15               |
| FCT (NIS SHQ)       | 72,965       | 74,996           | 67,490     | (10.01)             |
| TOTAL               | 795,378      | 838,298          | 872,864    | 4.12                |