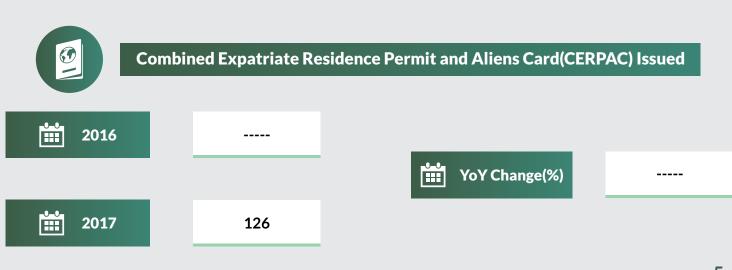

#### **Immigration Statistics - 2017 Sokoto State ECOWAS Travel Certificate Issued** 1,250 2017 Lost and Stolen Passport Re-Issued (2017) JANUARY FEBRUARY MARCH APRIL MAY JUNE 43 16 25 8 14 13 SEPTEMBER NOVEMBER AUGUST OCTOBER DECEMBER JULY 10 25 4 0 14 8 J TOTAL 180 ۲ **Combined Expatriate Residence Permit and Aliens Card(CERPAC) Issued**