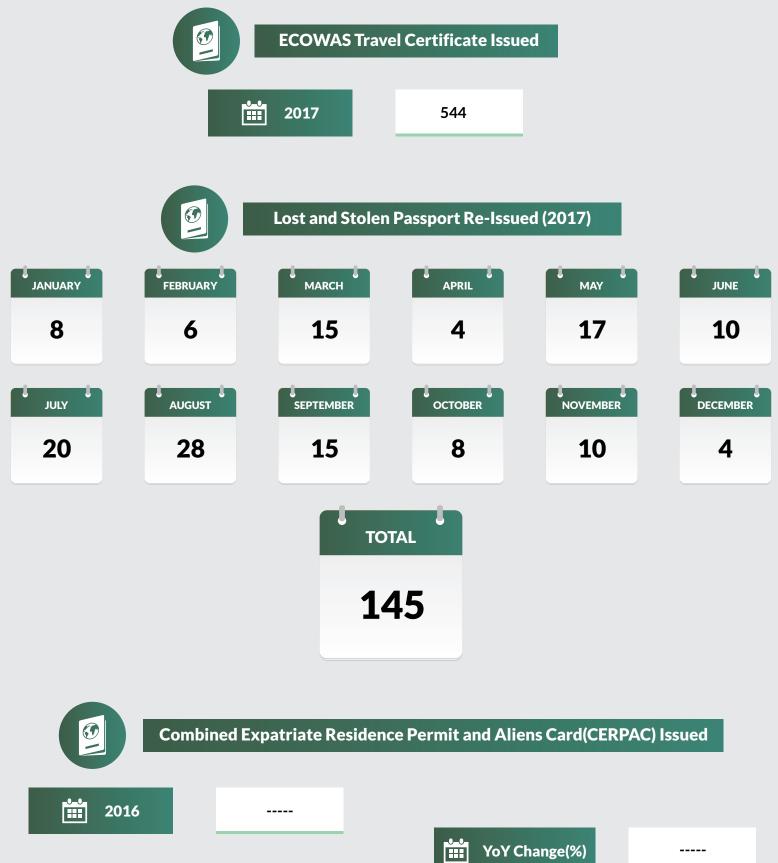

| ECOWAS Trave | el Certificate   | Issued in 2017 |
|--------------|------------------|----------------|
| State        | Number of<br>ETC |                |
| ABIA         | 545              |                |
| ADAMAWA      | 226              |                |
| AKWA-IBOM    | 920              |                |
| ANAMBRA      | 225              |                |
| BAUCHI       | 10               |                |
| BAYELSA      | 127              |                |
| BENUE        | 150              |                |
| BORNO        | 421              |                |
| CROSS RIVER  | 6                |                |
| DELTA        | 693              |                |
| EBONYI       | 58               |                |
| EDO          | 1,154            |                |
| EKITI        | 236              |                |
| ENUGU        | 351              |                |
| GOMBE        | 110              |                |
| IMO          | 416              |                |
| JIGAWA       | 914              |                |
| KADUNA       | 525              |                |
| KANO         | 1,525            |                |
| KATSINA      | 849              |                |
| KEBBI        | 449              |                |
| KOGI         | 580              |                |
| KWARA        | 267              |                |
| LAGOS        | 2,691            |                |
| NASARAWA     | 120              |                |
| NIGER        | 544              |                |
| OGUN         | 1,162            |                |
| ONDO         | 348              |                |
| OSUN         | 327              |                |
| ΟΥΟ          | 194              |                |
| PLATEAU      | 241              |                |
| RIVERS       | 1,193            |                |
| ѕокото       | 1,250            |                |
| TARABA       | 150              |                |
| YOBE         | 341              |                |
| ZAMFARA      | 286              |                |
| FCT          | 275              |                |
| SHQ          | 2,896            |                |
| TOTAL        | 22,775           |                |

|                     |       |          |        | Lost a | and Stolen F | assport Re | -Issued (20 | 17)        |     |       |       |     |          |
|---------------------|-------|----------|--------|--------|--------------|------------|-------------|------------|-----|-------|-------|-----|----------|
| Passport Office     | JAN   | FEB      | MAR    | APR    | MAY          | JUN        | JUL         | AUG        | SEP | ост   | NOV   | DEC | TOTAL    |
| ABIA                | 86    | 55       | 49     | 58     | 58           | 62         | 55          | 86         | 42  | 63    | 53    | 30  | 697      |
| ADAMAWA             | 13    | 22       | 12     | 5      | 15           | 31         | 8           | 0          | 5   | 9     | 15    | 10  | 145      |
| AKWA-IBOM           | 61    | 42       | 45     | 3      | 16           | 2          | 7           | 26         | 10  | 41    | 47    | 9   | 309      |
| ANAMBRA             | 8     | 36       | 2      | 11     | 26           | 25         | 61          | 32         | 36  | 7     | 11    | 12  | 267      |
| BAUCHI              | 3     | 2        | 1      | 14     | 4            | 10         | 3           | 5          | 4   | 3     | 2     | 1   | 52       |
| BAYELSA             | 9     | 10       | 10     | 15     | 6            | 12         | 20          | 14         | 6   | 15    | 11    | 13  | 141      |
| BENUE               | 0     | 2        | 0      | 6      | 5            | 2          | 2           | 4          | 0   | 1     | 1     | 0   | 23       |
| BORNO               | 0     | 0        | 0      | 0      | 0            | 0          | 0           | 0          | 0   | 0     | 0     | 0   | -        |
| CROSS RIVER         | 0     | 0        | 0      | 0      | 0            | 5          | 5           | 7          | 4   | 9     | 0     | 0   | 30       |
| DELTA (WARRI/ASABA) | 30    | 36       | 75     | 51     | 12           | 62         | 70          | 86         | 60  | 64    | 54    | 35  | 635      |
| EBONYI              | 0     | 0        | 0      | 11     | 5            | 23         | 0           | 17         | 5   | 4     | 9     | 1   | 75       |
| EDO                 | 141   | 63       | 40     | 51     | 59           | 83         | 108         | ,<br>75    | 65  | 53    | 62    | 34  | 834      |
| EKITI               | 38    | 24       | 9      | 8      | 16           | 15         | 16          | 28         | 35  | 17    | 24    | 34  | 264      |
| ENUGU               | 26    | 38       | 15     | 19     | 13           | 39         | 38          | 16         | 32  | 12    | 8     | 0   | 256      |
| GOMBE               | 0     | 0        | 10     | 10     | 12           | 2          | 0           | 0          | 0   | 0     | 2     | 0   | 36       |
| IMO                 | 28    | 16       | 52     | 15     | 33           | 43         | 44          | 16         | 27  | 16    | 14    | 16  | 320      |
| JIGAWA              | 1     | 5        | 13     | 14     | 19           | 3          | 13          | 6          | 7   | 13    | 12    | 8   | 114      |
| KADUNA              | 12    | 21       | 37     | 25     | 57           | 49         | 21          | 37         | 0   | 28    | 22    | 11  | 320      |
| KANO                | 76    | 96       | 94     | 42     | 121          | 84         | 78          | 84         | 78  | 76    | 40    | 99  | 968      |
| KATSINA             | 0     | 27       | 57     | 86     | 71           | 38         | 0           | 14         | 7   | 24    | 29    | 52  | 405      |
| KEBBI               | 0     | 0        | 0      | 2      | 4            | 18         | 0           | 0          | 0   | 0     | 1     | 1   | 26       |
| KOGI                | 8     | 2        | 19     | 9      | 10           | 13         | 8           | 19         | 6   | 19    | 14    | 0   | 127      |
| KWARA               | 12    | 266      | <br>19 | 0      | 15           | 18         | 7           | <u>1</u> 9 | 9   | 6     | 4     | 4   | 379      |
| LAGOS (ALAUSA)      | 15    | 7        | 66     | 51     | 87           | 58         | 62          | 124        | 66  | 271   | 359   | 212 | 1,378    |
| LAGOS (FESTAC)      | 127   | ,<br>256 | 218    | 134    | 146          | 141        | 128         | 266        | 103 | 0     | 0     | 0   | 1,519    |
| LAGOS (IKOYI)       | 103   | 58       | 157    | 81     | 199          | 129        | 157         | 103        | 58  | 0     | 0     | 0   | 1,045    |
| NASARAWA            | 0     | 1        | 0      | 1      | 2            | 0          | 0           | 0          | 0   | 1     | 0     | 0   | 5        |
| NIGER               | 8     | 6        | 15     | 4      | 17           | 10         | 20          | 28         | 15  | 8     | 10    | 4   | 145      |
| OGUN                | 56    | 58       | 0      | 53     | 24           | 18         | 53          | 44         | 59  | 56    | 30    | 20  | 471      |
| ONDO                | 12    | 88       | 29     | 29     | 58           | 15         | 60          | 45         | 43  | 29    | 45    | 15  | 468      |
| OSUN                | 0     | 0        | 0      | 0      | 0            | 0          | 0           | 0          | 0   | 0     | 0     | 0   |          |
| ΟΥΟ                 | 52    | 89       | 69     | 44     | 62           | 88         | 75          | 87         | 72  | 89    | 52    | 66  | 845      |
| PLATEAU             | 0     | 0        | 0      | 6      | 12           | 2          | 10          | 5          | , 8 | 10    | 16    | 6   | 75       |
| RIVERS              | 30    | 13       | 29     | 21     | 40           | 38         | 23          | 50         | 45  | 40    | 26    | 22  | 377      |
| ѕокото              | 25    | 8        | 43     | 14     | 16           | 13         | 0           | 4          | 10  | 14    | 25    | 8   | 180      |
| TARABA              | 0     | 0        | 45     | 0      | 0            | 0          | 0           | 0          | 0   | 0     | 0     | 0   |          |
| YOBE                | 0     | 0        | 0      | 0      | 0            | 0          | 1           | 1          | 4   | 0     | 0     | 0   | 6        |
| ZAMFARA             | 1     | 4        | 3      | 12     | 7            | 9          | 10          | 6          | 13  | 16    | 12    | 6   | 99       |
| FCT                 | 27    | 45       | 47     | 19     | 57           | 49         | 30          | 45         | 29  | 40    | 17    | 9   | <u> </u> |
| TOTAL               | 1,008 | 1,396    | 1,235  | 924    | 1,304        | 1,209      | 1,193       | 1,399      | 963 | 1,054 | 1,027 | 738 | 13,450   |

| CERPAC Centre | 2016   | 2017   | Year on Year Change % |
|---------------|--------|--------|-----------------------|
| ABUJA         | 21,465 | 21,861 | 1.84                  |
| LAGOS         | 19,555 | 22,228 | 13.67                 |
| BAUCHI        | 878    | 588    | (33.03)               |
| OWERRI        | 3,956  | 2,170  | (45.15)               |
| MAKURDI       | 2,691  | 1,882  | (30.06)               |
| IBADAN        | 1,322  | 1,000  | (24.36)               |
| KADUNA        | 1,393  | 513    | (63.17)               |
| PORT HARCOURT | 75     | 881    | 1,074.67              |
| ABEOKUTA      | 146    | 1,677  | 1,048.63              |
| KANO          | 195    | 1,465  | 651.28                |
| JOS           | 30     | 293    | 876.67                |
| OSOGBO        | 27     | 117    | 333.33                |
| AWKA          | 28     | 138    | 392.86                |
| UYO           | 19     | 259    | 1,263.16              |
| UMUAHIA       | 23     | 53     | 130.43                |
| ENUGU         | 24     | 201    | 737.50                |
| ILORIN        | 5      | 89     | 1,680.00              |
| KASTINA       | 5      | 59     | 1,080.00              |
| CALABAR       | 20     | 118    | 490.00                |
| YENOGOA       | 2      | 15     | 650.00                |
| BENIN         | 555    | 245    | (55.86)               |
| ASABA         | -      | 159    | -                     |
| LOKOJA        | -      | 45     | -                     |
| ABAKALIKI     | -      | 30     | -                     |
| ADO EKITI     | -      | 98     | -                     |
| LAFIA         | -      | 9      | -                     |
| GUSAU         | -      | 3      | -                     |
| GOMBE         | -      | 3      | -                     |
| JALINGO       | -      | 8      | -                     |
| SOKOTO        | -      | 75     | -                     |
| DUTSE         | -      | 2      | -                     |
| KEBBI         | -      | 14     | -                     |
| YOLA          | -      | 126    | -                     |
| AKURE         | -      | 72     | -                     |
| MINNA         | -      | 35     | -                     |
| TOTAL         | 52,414 | 56,531 | 7.85                  |
| Note:         |        |        |                       |