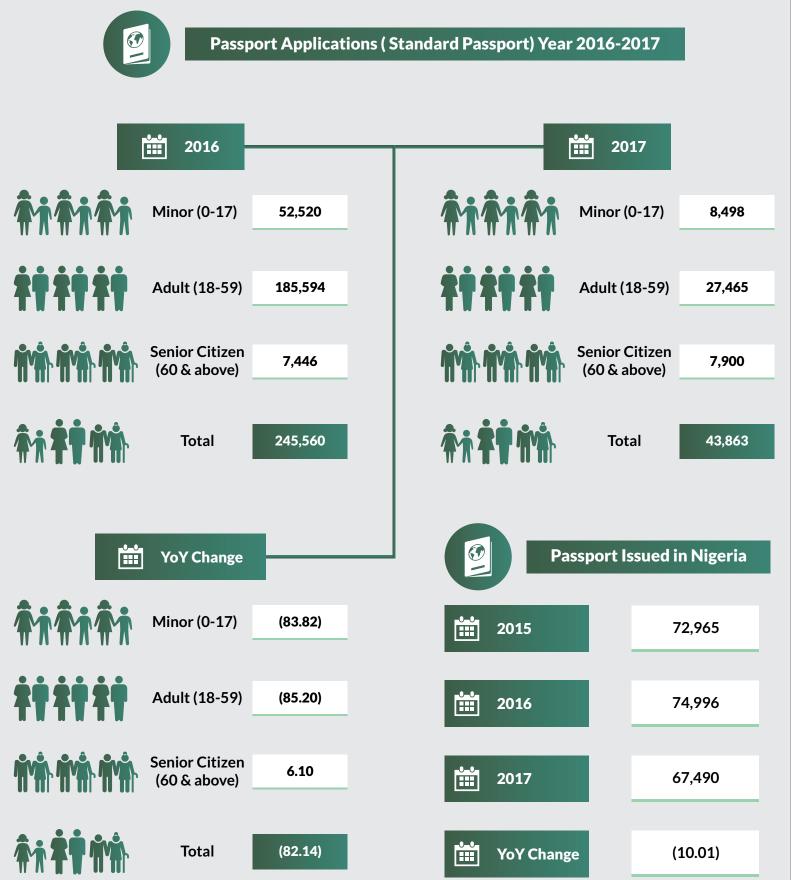

1,350 294 **\$† \$† \$† \*\* \*\* \***\* Adult (18-59) 29.819 Adult (18-59) 5.765 Senior Citizen Senior Citizen 3.831 831 (60 & above) (60 & above) Ťi ŤŤ ŤŇ âi **th** mì Total 35,000 Total 6.890 YoY Change **Passport Issued in Nigeria ŤŤŤŤŤ** Minor (0-17) (78.22) 2015 4.420 **\*\* \*\* \***\* Adult (18-59) (80.67) 2016 5.723 **Senior Citizen** (78.31)(60 & above) 2017 7.249 Ťi ŤŤ ŤŇ Total (80.31) 26.66 **YoY Change** 

# Immigration Statistics - 2017 Zamfara State





## FCT (GWAGWALADA)





#### **Immigration Statistics - 2017** FCT (GWAGWALADA) T **ECOWAS Travel Certificate Issued** 275 2017 Lost and Stolen Passport Re-Issued (2017) JANUARY FEBRUARY MARCH APRIL MAY JUNE 27 45 47 19 57 49 NOVEMBER AUGUST OCTOBER SEPTEMBER JULY DECEMBER 45 29 17 9 30 40 J TOTAL 414



# FCT (NIS SHQ)





# Immigration Statistics - 2017 FCT (NIS SHQ)





## Total



۲ Ē 2016 2017 **ŤŤŤŤŤ ŤŤŤŤŤ** Minor (0-17) Minor (0-17) 638,858 127,882 **\$† \$† \$† \*\* \*\* \***\* Adult (18-59) 2.829.964 Adult (18-59) 544.473 Senior Citizen Senior Citizen 215,466 48,603 (60 & above) (60 & above) âi **th** mì âi **th** mì 3,684,288 Total Total 720,958 **Passport Issued in Nigeria** YoY Change **ŤŤŤŤŤ** Minor (0-17) (79.98) 2015 795,378 **\*\* \*\* \*\*** Adult (18-59) (80.76) 2016 838,298 Senior Citizen (77.44)Ĥ (60 & above) 2017 872,864 Ťi ŤŤ ŤŇ Ē Total (80.43) 4.12 **YoY Change** 

Passport Applications (Standard Passport) Year 2016-2017



## Visa Issuance at the Foreign Missions





## Visa Issuance at the Foreign Missions





Immigration Statistics - 2017 Visa on Arrival Issued and Temporary Wor