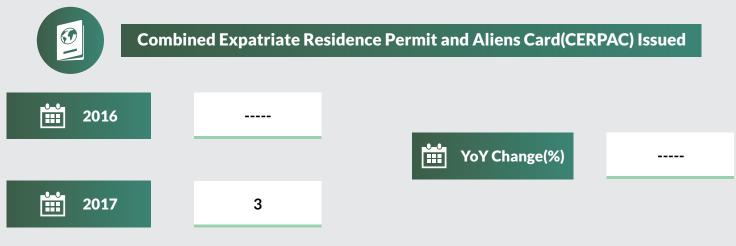

| CERPAC Centre | 2016   | 2017   | Year on Year Change % |
|---------------|--------|--------|-----------------------|
| ABUJA         | 21,465 | 21,861 | 1.84                  |
| LAGOS         | 19,555 | 22,228 | 13.67                 |
| BAUCHI        | 878    | 588    | (33.03)               |
| OWERRI        | 3,956  | 2,170  | (45.15)               |
| MAKURDI       | 2,691  | 1,882  | (30.06)               |
| IBADAN        | 1,322  | 1,000  | (24.36)               |
| KADUNA        | 1,393  | 513    | (63.17)               |
| PORT HARCOURT | 75     | 881    | 1,074.67              |
| ABEOKUTA      | 146    | 1,677  | 1,048.63              |
| KANO          | 195    | 1,465  | 651.28                |
| JOS           | 30     | 293    | 876.67                |
| OSOGBO        | 27     | 117    | 333.33                |
| AWKA          | 28     | 138    | 392.86                |
| UYO           | 19     | 259    | 1,263.16              |
| UMUAHIA       | 23     | 53     | 130.43                |
| ENUGU         | 24     | 201    | 737.50                |
| ILORIN        | 5      | 89     | 1,680.00              |
| KASTINA       | 5      | 59     | 1,080.00              |
| CALABAR       | 20     | 118    | 490.00                |
| YENOGOA       | 2      | 15     | 650.00                |
| BENIN         | 555    | 245    | (55.86)               |
| ASABA         | -      | 159    | -                     |
| LOKOJA        | -      | 45     | -                     |
| ABAKALIKI     | -      | 30     | -                     |
| ADO EKITI     | -      | 98     | -                     |
| LAFIA         | -      | 9      | -                     |
| GUSAU         | -      | 3      | -                     |
| GOMBE         | -      | 3      | -                     |
| JALINGO       | -      | 8      | -                     |
| SOKOTO        | -      | 75     | -                     |
| DUTSE         | -      | 2      | -                     |
| KEBBI         | -      | 14     | -                     |
| YOLA          | -      | 126    | -                     |
| AKURE         | -      | 72     | -                     |
| MINNA         | -      | 35     | -                     |
| TOTAL         | 52,414 | 56,531 | 7.85                  |
| Note:         |        |        |                       |