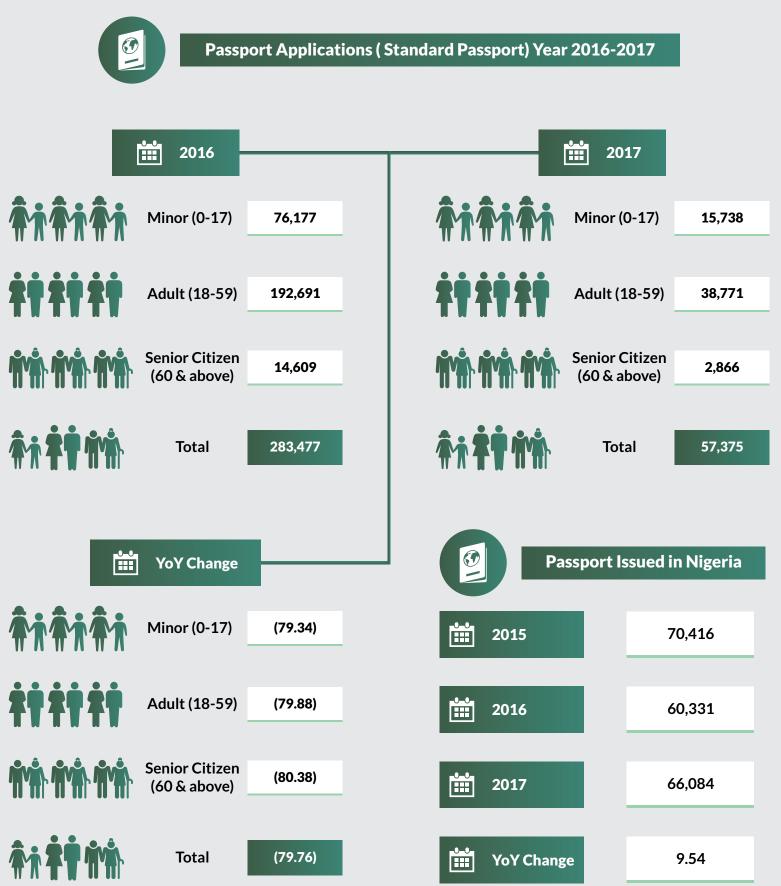

#### Lagos State (IKOYI)

٢ Passport Applications (Standard Passport) Year 2016-2017 Ē 2016 2017 **ŤŤŤŤŤ ŤŤŤŤŤ** Minor (0-17) Minor (0-17) 25,012 121,713 \*\*\*\* **\$† \$† \$†** Adult (18-59) Adult (18-59) 73.398 383.918 Senior Citizen Senior Citizen 24,774 4.769 (60 & above) (60 & above) Ťi ŤŤ ŤŇ âi **th** mì Total 530,405 Total 103,179 **Passport Issued in Nigeria** YoY Change **ŤŤŤŤŤ** Minor (0-17) (79.45) Ĥ 2015 105,154 **\*\* \*\* \***\* Adult (18-59) (80.88) 2016 119,668 Senior Citizen (80.75)Ĥ (60 & above) 2017 132,940 Ťi ŤŤ ŤŇ Ē Total (80.55) 11.09 **YoY Change** 

# Methodology

Data is provided by the Nigeria Immigration Service (NIS) and verified and validated by the National Bureau of Statistics (NBS)

|                     |         | Passport A | pplications ( Stan | dard Passp | ort) 2016-2 | 017     |                |         |              |               |                |                    |
|---------------------|---------|------------|--------------------|------------|-------------|---------|----------------|---------|--------------|---------------|----------------|--------------------|
|                     |         |            | _                  |            |             |         |                |         | Year on Year | Year on Year  | Year on Year   | Year on Year       |
|                     |         |            | 2016               |            |             |         | 2017           |         | Change       | Change        | Change         | Change             |
| Passport            | Minor   | Adult      | Senior Citizen     |            | Minor       | Adult   | Senior Citizen |         |              |               | Senior Citizen |                    |
| Office              | (0-17)  | (18-59)    | (6o & above)       | Total      | (0-17)      | (18-59) | (6o & above)   | Total   | Minor (0-17) | Adult (18-59) | (6o & above)   | Total Applications |
| ABIA                | 11,583  | 64,579     | 5,509              | 81,671     | 2,277       | 13,519  | 1,136          | 16,932  | (80.34)      | (79.07)       | (79.38)        | (79.27)            |
| ADAMAWA             | 1,231   | 21,584     | 3,032              | 25,847     | 234         | 4,033   | 558            | 4,825   | (80.99)      | (81.31)       | (81.60)        | (81.33)            |
| AKWA-IBOM           | 5,270   | 28,725     | 1,891              | 35,886     | 1,048       | 5,810   | 368            | 7,226   | (80.11)      | (79.77)       | (80.54)        | (79.86)            |
| ANAMBRA             | 8,731   | 71,699     | 4,226              | 84,656     | 1,687       | 13,948  | 793            | 16,428  | (80.68)      | (80.55)       | (81.24)        | (80.59)            |
| BAUCHI              | 2,231   | 14,463     | 4,027              | 20,721     | 456         | 3,043   | 911            | 4,410   | (79.56)      | (78.96)       | (77.38)        | (78.72)            |
| BAYELSA             | 4,991   | 28,614     | 1,106              | 34,711     | 1,107       | 7,229   | 243            | 8,579   | (77.82)      | (74.74)       | (78.03)        | (75.28)            |
| BENUE               | 1,855   | 14,052     | 812                | 16,719     | 375         | 2,754   | 161            | 3,290   | (79.78)      | (80.40)       | (80.17)        | (80.32)            |
| BORNO               | 1,746   | 24,948     | 2,845              | 29,539     | 337         | 5,254   | 622            | 6,213   | (80.70)      | (78.94)       | (78.14)        | (78.97)            |
| CROSS RIVER         | 3,614   | 20,985     | 1,169              | 25,768     | 724         | 4,300   | 226            | 5,250   | (79.97)      | (79.51)       | (80.67)        | (79.63)            |
| DELTA (ASABA)       | 11,594  | 82,965     | 4,011              | 98,570     | 2,298       | 15,579  | 748            | 18,625  | (80.18)      | (81.22)       | (81.35)        | (81.10)            |
| DELTA (WARRI)       | 14,166  | 69,238     | 3,573              | 86,977     | 3,018       | 14,276  | 717            | 18,011  | (78.70)      | (79.38)       | (79.93)        | (79.29)            |
| EBONYI              | 2,517   | 24,185     | 709                | 27,411     | 560         | 5,474   | 151            | 6,185   | (77.75)      | (77.37)       | (78.70)        | (77.44)            |
| EDO                 | 25,133  | 88,166     | 8,796              | 122,095    | 4,793       | 14,524  | 1,608          | 20,925  | (80.93)      | (83.53)       | (81.72)        | (82.86)            |
| EKITI               | 9,363   | 40,516     | 2,610              | 52,489     | 1,969       | 8,042   | 501            | 10,512  | (78.97)      | (80.15)       | (80.80)        | (79.97)            |
| ENUGU               | 11,100  | 68,697     | 5,517              | 85,314     | 2,168       | 13,616  | 1,038          | 16,822  | (80.47)      | (80.18)       | (81.19)        | (80.28)            |
| GOMBE               | 1,170   | 21,528     | 2,705              | 25,403     | 223         | 3,908   | 497            | 4,628   | (80.94)      | (81.85)       | (81.63)        | (81.78)            |
| IMO                 | 11,660  | 90,707     | 6,944              | 109,311    | 2,204       | 16,512  | 1,226          | 19,942  | (81.10)      | (81.80)       | (82.34)        | (81.76)            |
| JIGAWA              | 2,912   | 40,619     | 4,213              | 47,744     | 545         | 7,588   | 835            | 8,968   | (81.28)      | (81.32)       | (80.18)        | (81.22)            |
| KADUNA              | 11,040  | 81,214     | 6,296              | 98,550     | 2,137       | 14,338  | 1,152          | 17,627  | (80.64)      | (82.35)       | (81.70)        | (82.11)            |
| KANO (DAWAKIN-KUDU) | 3,645   | 25,516     | 3,024              | 32,185     | 399         | 2,682   | 263            | 3,344   | (89.05)      | (89.49)       | (91.30)        | (89.61)            |
| KANO (KANO)         | 10,942  | 87,348     | 9,578              | 107,868    | 2,542       | 18,061  | 2,226          | 22,829  | (76.77)      | (79.32)       | (76.76)        | (78.84)            |
| KATSINA             | 5,505   | 53,839     | 5,469              | 64,813     | 820         | 9,567   | 965            | 11,352  | (85.10)      | (82.23)       | (82.36)        | (82.48)            |
| KEBBI               | 687     | 27,562     | 2,418              | 30,667     | 151         | 5,765   | 498            | 6,414   | (78.02)      | (79.08)       | (79.40)        | (79.09)            |
| KOGI                | 5,673   | 28,344     | 2,218              | 36,235     | 1,309       | 8,108   | 497            | 9,914   | (76.93)      | (71.39)       | (77.59)        | (72.64)            |
| KWARA               | 8,077   | 46,488     | 7,789              | 62,354     | 1,703       | 9,887   | 1,498          | 13,088  | (78.92)      | (78.73)       | (80.77)        | (79.01)            |
| LAGOS (IKOYI)       | 121,713 | 383,918    | 24,774             | 530,405    | 25,012      | 73,398  | 4,769          | 103,179 | (79.45)      | (80.88)       | (80.75)        | (80.55)            |
| LAGOS (ALAUSA)      | 76,177  | 192,691    | 14,609             | 283,477    | 15,738      | 38,771  | 2,866          | 57,375  | (79.34)      | (79.88)       | (80.38)        | (79.76)            |
| LAGOS (FESTAC)      | 49,832  | 194,034    | 10,716             | 254,582    | 9,889       | 36,081  | 2,026          | 47,996  | (80.16)      |               | (81.09)        | (81.15)            |
| NASARAWA            | 713     | 11,516     | 762                | 12,991     | 158         | 2,502   | 169            | 2,829   | (77.84)      | (78.27)       | (77.82)        |                    |
| NIGER               | 1,824   | 31,817     | 4,309              | 37,950     | 369         | 6,414   | 962            | 7,745   | (79.77)      |               | (77.67)        |                    |
| OGUN                | 28,762  | 94,050     | 7,078              | 129,890    | 5,924       | 18,147  | 1,363          | 25,434  | (79.40)      | (80.70)       | (80.74)        | 1                  |
| ONDO                | 14,397  | 66,822     | 4,599              | 85,818     | 2,837       | 12,676  | 867            | 16,380  | (80.29)      | (81.03)       | (81.15)        | (80.91)            |
| OSUN                | 18,036  | 80,607     | 6,409              | 105,052    | 3,543       | 14,847  | 1,227          | 19,617  | (80.36)      | (81.58)       | (80.86)        | (81.33)            |
| ΟΥΟ                 | 41,100  | 136,880    | 12,883             | 190,863    | 8,726       | 27,974  | 2,492          | 39,192  | (78.77)      | , ,           | (80.66)        |                    |
| PLATEAU             | 4,478   | 26,751     | 2,043              | 33,272     | 897         | 5,668   | 451            | 7,016   | (79.97)      |               | (77.92)        |                    |
| RIVERS              | 27,369  | 88,659     | 4,900              | 120,928    | 5,515       | 16,974  | 919            | 23,408  | (79.85)      |               | (81.24)        |                    |
| SOKOTO              | 2,093   | 29,961     | 4,148              | 36,202     | 458         | 6,229   | 968            | 7,655   | (78.12)      |               | (76.66)        | 1                  |
| TARABA              | 470     | 15,072     | 997                | 16,539     | 89          | 3,046   | 202            | 3,337   | (81.06)      |               | (79.74)        |                    |
| YOBE                | 454     | 10,495     | 1,930              | 12,879     | 74          | 1,999   | 381            | 2,454   | (83.70)      |               | (80.26)        |                    |
| ZAMFARA             | 1,350   | 29,819     | 3,831              | 35,000     | 294         | 5,765   | 831            | 6,890   | (78.22)      |               | (78.31)        |                    |
| FCT (GWAGWALADA)    | 21,134  | 84,697     | 3,545              | 109,376    | 4,777       | 18,700  | 772            | 24,249  | (77.40)      |               | (78.22)        |                    |
| FCT (NIS SHQ)       | 52,520  | 185,594    | 7,446              | 245,560    | 8,498       | 27,465  | 7,900          | 43,863  | (83.82)      |               | 6.10           | (82.14)            |
| TOTAL               |         | 2,829,964  |                    |            | 127,882     | 544,473 | 48,603         | 720,958 | (79.98)      |               | (77.44)        |                    |

| Passport            | Issued in Ni | geria            |            |                     |
|---------------------|--------------|------------------|------------|---------------------|
| PPT Issuing Centre  | 2015         | 2016             | 2017       | Year on Year Change |
| ABIA                | 14,891       | 18,789           | 21,057     | 12.07               |
| ADAMAWA             | 4,464        | 5,467            | 5,499      | 0.59                |
| AKWA-IBOM           | 7,951        | 7,279            | 7,997      | 9.86                |
| ANAMBRA             | 16,363       | 20,261           | 19,774     | (2.40)              |
| BAUCHI              | 4,949        | 5,333            | 5,013      | (6.00)              |
| BAYELSA             | 3,672        | 5,333            | 10,357     | 94.21               |
| BENUE               | 3,444        | 3,290            | 3,773      | 14.68               |
| BORNO               | 4,939        | 5,271            | 6,772      | 28.48               |
| CROSS RIVER         | 4,537        | 4,650            | 6,140      | 32.04               |
| DELTA (ASABA)       | -            | 23,640           | 20,231     | (14.42)             |
| DELTA (WARRI)       | 5,116        | 13,468           | 20,268     | 50.49               |
| EBONYI              | 2,122        | 2,788            | ,<br>7,360 | 163.99              |
| EDO                 | ,<br>33,242  | 37,718           | 25,145     | (33.33)             |
| EKITI               | 5,876        | 8,534            | 13,299     | 55.84               |
| ENUGU               | 16,645       | 19,322           | 19,014     | (1.59)              |
| GOMBE               | 4,402        | 6,265            | 4,830      | (22.91)             |
| IMO                 | 25,316       | 29,507           | 23,789     | (19.38)             |
| JIGAWA              | 5,226        | 8,081            | 9,673      | 19.70               |
| KADUNA              | 20,379       | 21,034           | 23,124     | 9.94                |
| KANO (DAWAKIN-KUDU) | -            | -                | 3,284      | -                   |
| KANO (KANO)         | 27,961       | 36,048           | 26,669     | (26.02)             |
| KATSINA             | 12,052       | 16,520           | , <u> </u> | (27.71)             |
| KEBBI               | 4,684        | 7,124            | 6,372      | (10.56)             |
| KOGI                | 3,553        | 3,487            | 10,356     | 196.99              |
| KWARA               | 3/333        | 17,827           | 14,910     | (16.36)             |
| LAGOS (IKOYI)       | 105,154      | 119,668          | 132,940    | 11.09               |
| LAGOS (ALAUSA)      | 70,416       | 60,331           | 66,084     | 9.54                |
| LAGOS (FESTAC)      | 61,525       | <u>, 59</u> ,845 | 55,873     | (6.64)              |
| NASARAWA            | 2,506        | <u> </u>         | 2,828      | (18.24)             |
| NIGER               | 6,656        | 7,060            | ,<br>9,633 | 36.44               |
| OGUN                | 27,803       | 29,952           | 30,321     | 1.23                |
| ONDO                | 12,773       | <u> </u>         | 21,640     | 29.00               |
| OSUN                | 14,984       | 21,034           | 25,958     | 23.41               |
| OYO                 | 35,842       | <u> </u>         | 49,453     | 24.10               |
| PLATEAU             | 77,812       | 6,685            | 7,972      | 19.25               |
| RIVERS              | 33,424       | 29,754           | 27,998     | (5.90)              |
| SOKOTO              | 7,760        |                  | 7,700      | 3.66                |
| TARABA              | 2,463        | 3,778            | 3,369      | (10.83)             |
| YOBE                | 2,499        | 2,757            | 2,629      | (4.64)              |
| ZAMFARA             | 4,420        | 5,723            | 7,249      | 26.66               |
| FCT (GWAGWALADA)    | 24,592       | 22,168           | 27,078     | 22.15               |
| FCT (NIS SHQ)       | 72,965       | 74,996           | 67,490     | (10.01)             |
| TOTAL               | 795,378      | 838,298          | 872,864    | 4.12                |