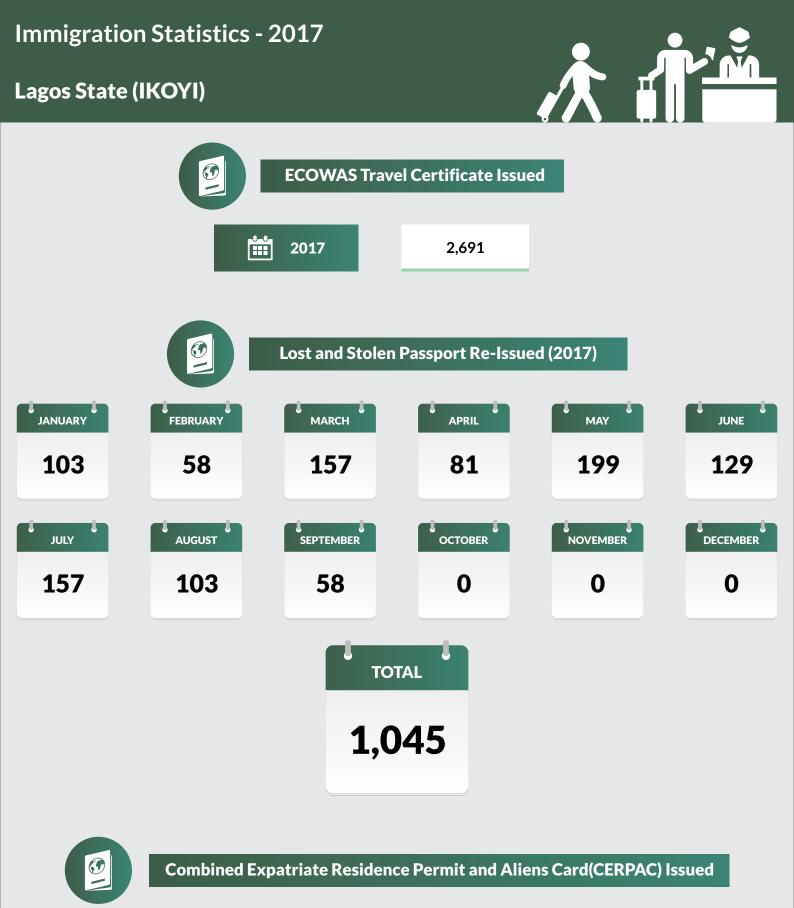

#### Lagos State (IKOYI)

٢ Passport Applications (Standard Passport) Year 2016-2017 Ē 2016 2017 **ŤŤŤŤŤ ŤŤŤŤŤ** Minor (0-17) Minor (0-17) 25,012 121,713 \*\*\*\* **\$† \$† \$†** Adult (18-59) Adult (18-59) 73.398 383.918 Senior Citizen Senior Citizen 24,774 4.769 (60 & above) (60 & above) Ťi ŤŤ ŤŇ âi **th** mì Total 530,405 Total 103,179 **Passport Issued in Nigeria** YoY Change **ŤŤŤŤŤ** Minor (0-17) (79.45) Ĥ 2015 105,154 **\*\* \*\* \***\* Adult (18-59) (80.88) 2016 119,668 Senior Citizen (80.75)Ĥ (60 & above) 2017 132,940 Ťi ŤŤ ŤŇ Ē Total (80.55) 11.09 **YoY Change** 

| ECOWAS Trave | el Certificate   | Issued in 2017 |
|--------------|------------------|----------------|
| State        | Number of<br>ETC |                |
| ABIA         | 545              |                |
| ADAMAWA      | 226              |                |
| AKWA-IBOM    | 920              |                |
| ANAMBRA      | 225              |                |
| BAUCHI       | 10               |                |
| BAYELSA      | 127              |                |
| BENUE        | 150              |                |
| BORNO        | 421              |                |
| CROSS RIVER  | 6                |                |
| DELTA        | 693              |                |
| EBONYI       | 58               |                |
| EDO          | 1,154            |                |
| EKITI        | 236              |                |
| ENUGU        | 351              |                |
| GOMBE        | 110              |                |
| IMO          | 416              |                |
| JIGAWA       | 914              |                |
| KADUNA       | 525              |                |
| KANO         | 1,525            |                |
| KATSINA      | 849              |                |
| KEBBI        | 449              |                |
| KOGI         | 580              |                |
| KWARA        | 267              |                |
| LAGOS        | 2,691            |                |
| NASARAWA     | 120              |                |
| NIGER        | 544              |                |
| OGUN         | 1,162            |                |
| ONDO         | 348              |                |
| OSUN         | 327              |                |
| ΟΥΟ          | 194              |                |
| PLATEAU      | 241              |                |
| RIVERS       | 1,193            |                |
| ѕокото       | 1,250            |                |
| TARABA       | 150              |                |
| YOBE         | 341              |                |
| ZAMFARA      | 286              |                |
| FCT          | 275              |                |
| SHQ          | 2,896            |                |
| TOTAL        | 22,775           |                |

|                     |       |          |        | Lost a | and Stolen F | assport Re | -Issued (20 | 17)        |     |       |       |     |          |
|---------------------|-------|----------|--------|--------|--------------|------------|-------------|------------|-----|-------|-------|-----|----------|
| Passport Office     | JAN   | FEB      | MAR    | APR    | MAY          | JUN        | JUL         | AUG        | SEP | ост   | NOV   | DEC | TOTAL    |
| ABIA                | 86    | 55       | 49     | 58     | 58           | 62         | 55          | 86         | 42  | 63    | 53    | 30  | 697      |
| ADAMAWA             | 13    | 22       | 12     | 5      | 15           | 31         | 8           | 0          | 5   | 9     | 15    | 10  | 145      |
| AKWA-IBOM           | 61    | 42       | 45     | 3      | 16           | 2          | 7           | 26         | 10  | 41    | 47    | 9   | 309      |
| ANAMBRA             | 8     | 36       | 2      | 11     | 26           | 25         | 61          | 32         | 36  | 7     | 11    | 12  | 267      |
| BAUCHI              | 3     | 2        | 1      | 14     | 4            | 10         | 3           | 5          | 4   | 3     | 2     | 1   | 52       |
| BAYELSA             | 9     | 10       | 10     | 15     | 6            | 12         | 20          | 14         | 6   | 15    | 11    | 13  | 141      |
| BENUE               | 0     | 2        | 0      | 6      | 5            | 2          | 2           | 4          | 0   | 1     | 1     | 0   | 23       |
| BORNO               | 0     | 0        | 0      | 0      | 0            | 0          | 0           | 0          | 0   | 0     | 0     | 0   | -        |
| CROSS RIVER         | 0     | 0        | 0      | 0      | 0            | 5          | 5           | 7          | 4   | 9     | 0     | 0   | 30       |
| DELTA (WARRI/ASABA) | 30    | 36       | 75     | 51     | 12           | 62         | 70          | 86         | 60  | 64    | 54    | 35  | 635      |
| EBONYI              | 0     | 0        | 0      | 11     | 5            | 23         | 0           | 17         | 5   | 4     | 9     | 1   | 75       |
| EDO                 | 141   | 63       | 40     | 51     | 59           | 83         | 108         | ,<br>75    | 65  | 53    | 62    | 34  | 834      |
| EKITI               | 38    | 24       | 9      | 8      | 16           | 15         | 16          | 28         | 35  | 17    | 24    | 34  | 264      |
| ENUGU               | 26    | 38       | 15     | 19     | 13           | 39         | 38          | 16         | 32  | 12    | 8     | 0   | 256      |
| GOMBE               | 0     | 0        | 10     | 10     | 12           | 2          | 0           | 0          | 0   | 0     | 2     | 0   | 36       |
| IMO                 | 28    | 16       | 52     | 15     | 33           | 43         | 44          | 16         | 27  | 16    | 14    | 16  | 320      |
| JIGAWA              | 1     | 5        | 13     | 14     | 19           | 3          | 13          | 6          | 7   | 13    | 12    | 8   | 114      |
| KADUNA              | 12    | 21       | 37     | 25     | 57           | 49         | 21          | 37         | 0   | 28    | 22    | 11  | 320      |
| KANO                | 76    | 96       | 94     | 42     | 121          | 84         | 78          | 84         | 78  | 76    | 40    | 99  | 968      |
| KATSINA             | 0     | 27       | 57     | 86     | 71           | 38         | 0           | 14         | 7   | 24    | 29    | 52  | 405      |
| KEBBI               | 0     | 0        | 0      | 2      | 4            | 18         | 0           | 0          | 0   | 0     | 1     | 1   | 26       |
| KOGI                | 8     | 2        | 19     | 9      | 10           | 13         | 8           | 19         | 6   | 19    | 14    | 0   | 127      |
| KWARA               | 12    | 266      | <br>19 | 0      | 15           | 18         | 7           | <u>1</u> 9 | 9   | 6     | 4     | 4   | 379      |
| LAGOS (ALAUSA)      | 15    | 7        | 66     | 51     | 87           | 58         | 62          | 124        | 66  | 271   | 359   | 212 | 1,378    |
| LAGOS (FESTAC)      | 127   | ,<br>256 | 218    | 134    | 146          | 141        | 128         | 266        | 103 | 0     | 0     | 0   | 1,519    |
| LAGOS (IKOYI)       | 103   | 58       | 157    | 81     | 199          | 129        | 157         | 103        | 58  | 0     | 0     | 0   | 1,045    |
| NASARAWA            | 0     | 1        | 0      | 1      | 2            | 0          | 0           | 0          | 0   | 1     | 0     | 0   | 5        |
| NIGER               | 8     | 6        | 15     | 4      | 17           | 10         | 20          | 28         | 15  | 8     | 10    | 4   | 145      |
| OGUN                | 56    | 58       | 0      | 53     | 24           | 18         | 53          | 44         | 59  | 56    | 30    | 20  | 471      |
| ONDO                | 12    | 88       | 29     | 29     | 58           | 15         | 60          | 45         | 43  | 29    | 45    | 15  | 468      |
| OSUN                | 0     | 0        | 0      | 0      | 0            | 0          | 0           | 0          | 0   | 0     | 0     | 0   |          |
| ΟΥΟ                 | 52    | 89       | 69     | 44     | 62           | 88         | 75          | 87         | 72  | 89    | 52    | 66  | 845      |
| PLATEAU             | 0     | 0        | 0      | 6      | 12           | 2          | 10          | 5          | , 8 | 10    | 16    | 6   | 75       |
| RIVERS              | 30    | 13       | 29     | 21     | 40           | 38         | 23          | 50         | 45  | 40    | 26    | 22  | 377      |
| ѕокото              | 25    | 8        | 43     | 14     | 16           | 13         | 0           | 4          | 10  | 14    | 25    | 8   | 180      |
| TARABA              | 0     | 0        | 45     | 0      | 0            | 0          | 0           | 0          | 0   | 0     | 0     | 0   |          |
| YOBE                | 0     | 0        | 0      | 0      | 0            | 0          | 1           | 1          | 4   | 0     | 0     | 0   | 6        |
| ZAMFARA             | 1     | 4        | 3      | 12     | 7            | 9          | 10          | 6          | 13  | 16    | 12    | 6   | 99       |
| FCT                 | 27    | 45       | 47     | 19     | 57           | 49         | 30          | 45         | 29  | 40    | 17    | 9   | <u> </u> |
| TOTAL               | 1,008 | 1,396    | 1,235  | 924    | 1,304        | 1,209      | 1,193       | 1,399      | 963 | 1,054 | 1,027 | 738 | 13,450   |