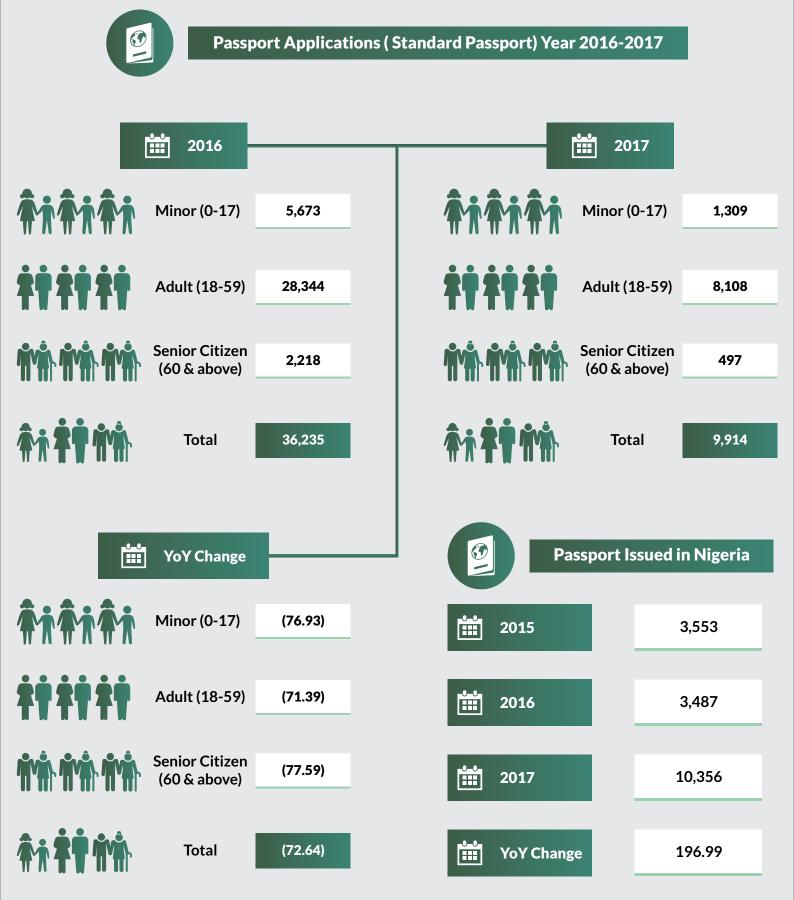

#### Kogi State

### Immigration Statistics - 2017 Kogi State

# Methodology

Data is provided by the Nigeria Immigration Service (NIS) and verified and validated by the National Bureau of Statistics (NBS)

|                     |         | Passport A | pplications ( Stan | dard Passp | ort) 2016-2 | 017     |                |         |              |               |                |                    |
|---------------------|---------|------------|--------------------|------------|-------------|---------|----------------|---------|--------------|---------------|----------------|--------------------|
|                     |         |            | _                  |            |             |         |                |         | Year on Year | Year on Year  | Year on Year   | Year on Year       |
|                     |         |            | 2016               |            |             |         | 2017           |         | Change       | Change        | Change         | Change             |
| Passport            | Minor   | Adult      | Senior Citizen     |            | Minor       | Adult   | Senior Citizen |         |              |               | Senior Citizen |                    |
| Office              | (0-17)  | (18-59)    | (6o & above)       | Total      | (0-17)      | (18-59) | (6o & above)   | Total   | Minor (0-17) | Adult (18-59) | (6o & above)   | Total Applications |
| ABIA                | 11,583  | 64,579     | 5,509              | 81,671     | 2,277       | 13,519  | 1,136          | 16,932  | (80.34)      | (79.07)       | (79.38)        | (79.27)            |
| ADAMAWA             | 1,231   | 21,584     | 3,032              | 25,847     | 234         | 4,033   | 558            | 4,825   | (80.99)      | (81.31)       | (81.60)        | (81.33)            |
| AKWA-IBOM           | 5,270   | 28,725     | 1,891              | 35,886     | 1,048       | 5,810   | 368            | 7,226   | (80.11)      | (79.77)       | (80.54)        | (79.86)            |
| ANAMBRA             | 8,731   | 71,699     | 4,226              | 84,656     | 1,687       | 13,948  | 793            | 16,428  | (80.68)      | (80.55)       | (81.24)        | (80.59)            |
| BAUCHI              | 2,231   | 14,463     | 4,027              | 20,721     | 456         | 3,043   | 911            | 4,410   | (79.56)      | (78.96)       | (77.38)        | (78.72)            |
| BAYELSA             | 4,991   | 28,614     | 1,106              | 34,711     | 1,107       | 7,229   | 243            | 8,579   | (77.82)      | (74.74)       | (78.03)        | (75.28)            |
| BENUE               | 1,855   | 14,052     | 812                | 16,719     | 375         | 2,754   | 161            | 3,290   | (79.78)      | (80.40)       | (80.17)        | (80.32)            |
| BORNO               | 1,746   | 24,948     | 2,845              | 29,539     | 337         | 5,254   | 622            | 6,213   | (80.70)      | (78.94)       | (78.14)        | (78.97)            |
| CROSS RIVER         | 3,614   | 20,985     | 1,169              | 25,768     | 724         | 4,300   | 226            | 5,250   | (79.97)      | (79.51)       | (80.67)        | (79.63)            |
| DELTA (ASABA)       | 11,594  | 82,965     | 4,011              | 98,570     | 2,298       | 15,579  | 748            | 18,625  | (80.18)      | (81.22)       | (81.35)        | (81.10)            |
| DELTA (WARRI)       | 14,166  | 69,238     | 3,573              | 86,977     | 3,018       | 14,276  | 717            | 18,011  | (78.70)      | (79.38)       | (79.93)        | (79.29)            |
| EBONYI              | 2,517   | 24,185     | 709                | 27,411     | 560         | 5,474   | 151            | 6,185   | (77.75)      | (77.37)       | (78.70)        | (77.44)            |
| EDO                 | 25,133  | 88,166     | 8,796              | 122,095    | 4,793       | 14,524  | 1,608          | 20,925  | (80.93)      | (83.53)       | (81.72)        | (82.86)            |
| EKITI               | 9,363   | 40,516     | 2,610              | 52,489     | 1,969       | 8,042   | 501            | 10,512  | (78.97)      | (80.15)       | (80.80)        | (79.97)            |
| ENUGU               | 11,100  | 68,697     | 5,517              | 85,314     | 2,168       | 13,616  | 1,038          | 16,822  | (80.47)      | (80.18)       | (81.19)        | (80.28)            |
| GOMBE               | 1,170   | 21,528     | 2,705              | 25,403     | 223         | 3,908   | 497            | 4,628   | (80.94)      | (81.85)       | (81.63)        | (81.78)            |
| IMO                 | 11,660  | 90,707     | 6,944              | 109,311    | 2,204       | 16,512  | 1,226          | 19,942  | (81.10)      | (81.80)       | (82.34)        | (81.76)            |
| JIGAWA              | 2,912   | 40,619     | 4,213              | 47,744     | 545         | 7,588   | 835            | 8,968   | (81.28)      | (81.32)       | (80.18)        | (81.22)            |
| KADUNA              | 11,040  | 81,214     | 6,296              | 98,550     | 2,137       | 14,338  | 1,152          | 17,627  | (80.64)      | (82.35)       | (81.70)        | (82.11)            |
| KANO (DAWAKIN-KUDU) | 3,645   | 25,516     | 3,024              | 32,185     | 399         | 2,682   | 263            | 3,344   | (89.05)      | (89.49)       | (91.30)        | (89.61)            |
| KANO (KANO)         | 10,942  | 87,348     | 9,578              | 107,868    | 2,542       | 18,061  | 2,226          | 22,829  | (76.77)      | (79.32)       | (76.76)        | (78.84)            |
| KATSINA             | 5,505   | 53,839     | 5,469              | 64,813     | 820         | 9,567   | 965            | 11,352  | (85.10)      | (82.23)       | (82.36)        | (82.48)            |
| KEBBI               | 687     | 27,562     | 2,418              | 30,667     | 151         | 5,765   | 498            | 6,414   | (78.02)      | (79.08)       | (79.40)        | (79.09)            |
| KOGI                | 5,673   | 28,344     | 2,218              | 36,235     | 1,309       | 8,108   | 497            | 9,914   | (76.93)      | (71.39)       | (77.59)        | (72.64)            |
| KWARA               | 8,077   | 46,488     | 7,789              | 62,354     | 1,703       | 9,887   | 1,498          | 13,088  | (78.92)      | (78.73)       | (80.77)        | (79.01)            |
| LAGOS (IKOYI)       | 121,713 | 383,918    | 24,774             | 530,405    | 25,012      | 73,398  | 4,769          | 103,179 | (79.45)      | (80.88)       | (80.75)        | (80.55)            |
| LAGOS (ALAUSA)      | 76,177  | 192,691    | 14,609             | 283,477    | 15,738      | 38,771  | 2,866          | 57,375  | (79.34)      | (79.88)       | (80.38)        | (79.76)            |
| LAGOS (FESTAC)      | 49,832  | 194,034    | 10,716             | 254,582    | 9,889       | 36,081  | 2,026          | 47,996  | (80.16)      |               | (81.09)        | (81.15)            |
| NASARAWA            | 713     | 11,516     | 762                | 12,991     | 158         | 2,502   | 169            | 2,829   | (77.84)      | (78.27)       | (77.82)        |                    |
| NIGER               | 1,824   | 31,817     | 4,309              | 37,950     | 369         | 6,414   | 962            | 7,745   | (79.77)      |               | (77.67)        |                    |
| OGUN                | 28,762  | 94,050     | 7,078              | 129,890    | 5,924       | 18,147  | 1,363          | 25,434  | (79.40)      | (80.70)       | (80.74)        | 1                  |
| ONDO                | 14,397  | 66,822     | 4,599              | 85,818     | 2,837       | 12,676  | 867            | 16,380  | (80.29)      | (81.03)       | (81.15)        | (80.91)            |
| OSUN                | 18,036  | 80,607     | 6,409              | 105,052    | 3,543       | 14,847  | 1,227          | 19,617  | (80.36)      | (81.58)       | (80.86)        | (81.33)            |
| ΟΥΟ                 | 41,100  | 136,880    | 12,883             | 190,863    | 8,726       | 27,974  | 2,492          | 39,192  | (78.77)      | , ,           | (80.66)        |                    |
| PLATEAU             | 4,478   | 26,751     | 2,043              | 33,272     | 897         | 5,668   | 451            | 7,016   | (79.97)      |               | (77.92)        |                    |
| RIVERS              | 27,369  | 88,659     | 4,900              | 120,928    | 5,515       | 16,974  | 919            | 23,408  | (79.85)      |               | (81.24)        |                    |
| SOKOTO              | 2,093   | 29,961     | 4,148              | 36,202     | 458         | 6,229   | 968            | 7,655   | (78.12)      |               | (76.66)        | 1                  |
| TARABA              | 470     | 15,072     | 997                | 16,539     | 89          | 3,046   | 202            | 3,337   | (81.06)      |               | (79.74)        |                    |
| YOBE                | 454     | 10,495     | 1,930              | 12,879     | 74          | 1,999   | 381            | 2,454   | (83.70)      |               | (80.26)        |                    |
| ZAMFARA             | 1,350   | 29,819     | 3,831              | 35,000     | 294         | 5,765   | 831            | 6,890   | (78.22)      |               | (78.31)        |                    |
| FCT (GWAGWALADA)    | 21,134  | 84,697     | 3,545              | 109,376    | 4,777       | 18,700  | 772            | 24,249  | (77.40)      |               | (78.22)        |                    |
| FCT (NIS SHQ)       | 52,520  | 185,594    | 7,446              | 245,560    | 8,498       | 27,465  | 7,900          | 43,863  | (83.82)      |               | 6.10           | (82.14)            |
| TOTAL               |         | 2,829,964  |                    |            | 127,882     | 544,473 | 48,603         | 720,958 | (79.98)      |               | (77.44)        |                    |

| Passport            | Issued in Ni | geria            |            |                     |
|---------------------|--------------|------------------|------------|---------------------|
| PPT Issuing Centre  | 2015         | 2016             | 2017       | Year on Year Change |
| ABIA                | 14,891       | 18,789           | 21,057     | 12.07               |
| ADAMAWA             | 4,464        | 5,467            | 5,499      | 0.59                |
| AKWA-IBOM           | 7,951        | 7,279            | 7,997      | 9.86                |
| ANAMBRA             | 16,363       | 20,261           | 19,774     | (2.40)              |
| BAUCHI              | 4,949        | 5,333            | 5,013      | (6.00)              |
| BAYELSA             | 3,672        | 5,333            | 10,357     | 94.21               |
| BENUE               | 3,444        | 3,290            | 3,773      | 14.68               |
| BORNO               | 4,939        | 5,271            | 6,772      | 28.48               |
| CROSS RIVER         | 4,537        | 4,650            | 6,140      | 32.04               |
| DELTA (ASABA)       | -            | 23,640           | 20,231     | (14.42)             |
| DELTA (WARRI)       | 5,116        | 13,468           | 20,268     | 50.49               |
| EBONYI              | 2,122        | 2,788            | ,<br>7,360 | 163.99              |
| EDO                 | ,<br>33,242  | 37,718           | 25,145     | (33.33)             |
| EKITI               | 5,876        | 8,534            | 13,299     | 55.84               |
| ENUGU               | 16,645       | 19,322           | 19,014     | (1.59)              |
| GOMBE               | 4,402        | 6,265            | 4,830      | (22.91)             |
| IMO                 | 25,316       | 29,507           | 23,789     | (19.38)             |
| JIGAWA              | 5,226        | 8,081            | 9,673      | 19.70               |
| KADUNA              | 20,379       | 21,034           | 23,124     | 9.94                |
| KANO (DAWAKIN-KUDU) | -            | -                | 3,284      | -                   |
| KANO (KANO)         | 27,961       | 36,048           | 26,669     | (26.02)             |
| KATSINA             | 12,052       | 16,520           | , <u> </u> | (27.71)             |
| KEBBI               | 4,684        | 7,124            | 6,372      | (10.56)             |
| KOGI                | 3,553        | 3,487            | 10,356     | 196.99              |
| KWARA               | 3/333        | 17,827           | 14,910     | (16.36)             |
| LAGOS (IKOYI)       | 105,154      | 119,668          | 132,940    | 11.09               |
| LAGOS (ALAUSA)      | 70,416       | 60,331           | 66,084     | 9.54                |
| LAGOS (FESTAC)      | 61,525       | <u>, 59</u> ,845 | 55,873     | (6.64)              |
| NASARAWA            | 2,506        | <u> </u>         | 2,828      | (18.24)             |
| NIGER               | 6,656        | 7,060            | ,<br>9,633 | 36.44               |
| OGUN                | 27,803       | 29,952           | 30,321     | 1.23                |
| ONDO                | 12,773       | <u> </u>         | 21,640     | 29.00               |
| OSUN                | 14,984       | 21,034           | 25,958     | 23.41               |
| OYO                 | 35,842       | <u> </u>         | 49,453     | 24.10               |
| PLATEAU             | 77,812       | 6,685            | 7,972      | 19.25               |
| RIVERS              | 33,424       | 29,754           | 27,998     | (5.90)              |
| SOKOTO              | 7,760        |                  | 7,700      | 3.66                |
| TARABA              | 2,463        | 3,778            | 3,369      | (10.83)             |
| YOBE                | 2,499        | 2,757            | 2,629      | (4.64)              |
| ZAMFARA             | 4,420        | 5,723            | 7,249      | 26.66               |
| FCT (GWAGWALADA)    | 24,592       | 22,168           | 27,078     | 22.15               |
| FCT (NIS SHQ)       | 72,965       | 74,996           | 67,490     | (10.01)             |
| TOTAL               | 795,378      | 838,298          | 872,864    | 4.12                |