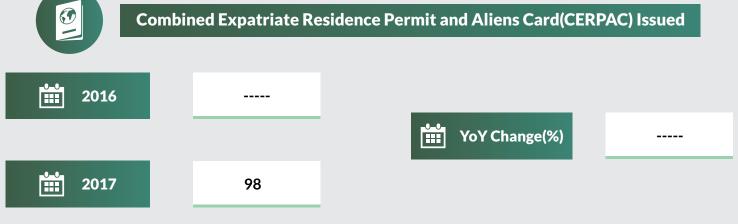

| CERPAC Centre | 2016   | 2017   | Year on Year Change % |
|---------------|--------|--------|-----------------------|
| ABUJA         | 21,465 | 21,861 | 1.84                  |
| LAGOS         | 19,555 | 22,228 | 13.67                 |
| BAUCHI        | 878    | 588    | (33.03)               |
| OWERRI        | 3,956  | 2,170  | (45.15)               |
| MAKURDI       | 2,691  | 1,882  | (30.06)               |
| IBADAN        | 1,322  | 1,000  | (24.36)               |
| KADUNA        | 1,393  | 513    | (63.17)               |
| PORT HARCOURT | 75     | 881    | 1,074.67              |
| ABEOKUTA      | 146    | 1,677  | 1,048.63              |
| KANO          | 195    | 1,465  | 651.28                |
| JOS           | 30     | 293    | 876.67                |
| OSOGBO        | 27     | 117    | 333.33                |
| AWKA          | 28     | 138    | 392.86                |
| UYO           | 19     | 259    | 1,263.16              |
| UMUAHIA       | 23     | 53     | 130.43                |
| ENUGU         | 24     | 201    | 737.50                |
| ILORIN        | 5      | 89     | 1,680.00              |
| KASTINA       | 5      | 59     | 1,080.00              |
| CALABAR       | 20     | 118    | 490.00                |
| YENOGOA       | 2      | 15     | 650.00                |
| BENIN         | 555    | 245    | (55.86)               |
| ASABA         | -      | 159    | -                     |
| LOKOJA        | -      | 45     | -                     |
| ABAKALIKI     | -      | 30     | -                     |
| ADO EKITI     | -      | 98     | -                     |
| LAFIA         | -      | 9      | -                     |
| GUSAU         | -      | 3      | -                     |
| GOMBE         | -      | 3      | -                     |
| JALINGO       | -      | 8      | -                     |
| SOKOTO        | -      | 75     | -                     |
| DUTSE         | -      | 2      | -                     |
| KEBBI         | -      | 14     | -                     |
| YOLA          | -      | 126    | -                     |
| AKURE         | -      | 72     | -                     |
| MINNA         | -      | 35     | -                     |
| TOTAL         | 52,414 | 56,531 | 7.85                  |
| Note:         |        |        |                       |