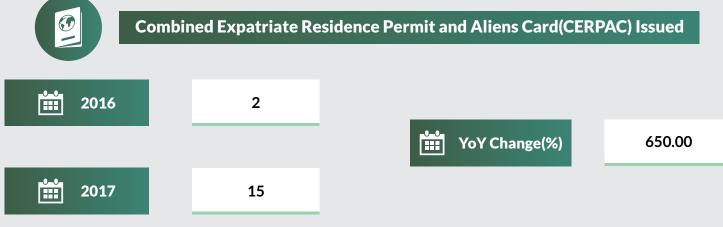

#### **Immigration Statistics - 2017 Sokoto State ECOWAS Travel Certificate Issued** 1,250 2017 Lost and Stolen Passport Re-Issued (2017) JANUARY FEBRUARY MARCH APRIL MAY JUNE 43 16 25 8 14 13 SEPTEMBER NOVEMBER AUGUST OCTOBER DECEMBER JULY 10 25 4 0 14 8 J TOTAL 180 ۲ **Combined Expatriate Residence Permit and Aliens Card(CERPAC) Issued**

| CERPAC Centre | 2016   | 2017   | Year on Year Change % |
|---------------|--------|--------|-----------------------|
| ABUJA         | 21,465 | 21,861 | 1.84                  |
| LAGOS         | 19,555 | 22,228 | 13.67                 |
| BAUCHI        | 878    | 588    | (33.03)               |
| OWERRI        | 3,956  | 2,170  | (45.15)               |
| MAKURDI       | 2,691  | 1,882  | (30.06)               |
| IBADAN        | 1,322  | 1,000  | (24.36)               |
| KADUNA        | 1,393  | 513    | (63.17)               |
| PORT HARCOURT | 75     | 881    | 1,074.67              |
| ABEOKUTA      | 146    | 1,677  | 1,048.63              |
| KANO          | 195    | 1,465  | 651.28                |
| JOS           | 30     | 293    | 876.67                |
| OSOGBO        | 27     | 117    | 333.33                |
| AWKA          | 28     | 138    | 392.86                |
| UYO           | 19     | 259    | 1,263.16              |
| UMUAHIA       | 23     | 53     | 130.43                |
| ENUGU         | 24     | 201    | 737.50                |
| ILORIN        | 5      | 89     | 1,680.00              |
| KASTINA       | 5      | 59     | 1,080.00              |
| CALABAR       | 20     | 118    | 490.00                |
| YENOGOA       | 2      | 15     | 650.00                |
| BENIN         | 555    | 245    | (55.86)               |
| ASABA         | -      | 159    | -                     |
| LOKOJA        | -      | 45     | -                     |
| ABAKALIKI     | -      | 30     | -                     |
| ADO EKITI     | -      | 98     | -                     |
| LAFIA         | -      | 9      | -                     |
| GUSAU         | -      | 3      | -                     |
| GOMBE         | -      | 3      | -                     |
| JALINGO       | -      | 8      | -                     |
| SOKOTO        | -      | 75     | -                     |
| DUTSE         | -      | 2      | -                     |
| KEBBI         | -      | 14     | -                     |
| YOLA          | -      | 126    | -                     |
| AKURE         | -      | 72     | -                     |
| MINNA         | -      | 35     | -                     |
| TOTAL         | 52,414 | 56,531 | 7.85                  |
| Note:         |        |        |                       |