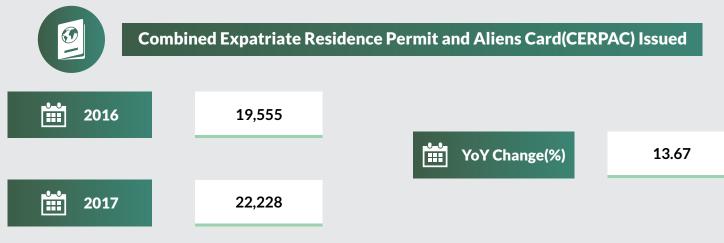

| CERPAC Centre | 2016   | 2017   | Year on Year Change % |
|---------------|--------|--------|-----------------------|
| ABUJA         | 21,465 | 21,861 | 1.84                  |
| LAGOS         | 19,555 | 22,228 | 13.67                 |
| BAUCHI        | 878    | 588    | (33.03)               |
| OWERRI        | 3,956  | 2,170  | (45.15)               |
| MAKURDI       | 2,691  | 1,882  | (30.06)               |
| IBADAN        | 1,322  | 1,000  | (24.36)               |
| KADUNA        | 1,393  | 513    | (63.17)               |
| PORT HARCOURT | 75     | 881    | 1,074.67              |
| ABEOKUTA      | 146    | 1,677  | 1,048.63              |
| KANO          | 195    | 1,465  | 651.28                |
| JOS           | 30     | 293    | 876.67                |
| OSOGBO        | 27     | 117    | 333.33                |
| AWKA          | 28     | 138    | 392.86                |
| UYO           | 19     | 259    | 1,263.16              |
| UMUAHIA       | 23     | 53     | 130.43                |
| ENUGU         | 24     | 201    | 737.50                |
| ILORIN        | 5      | 89     | 1,680.00              |
| KASTINA       | 5      | 59     | 1,080.00              |
| CALABAR       | 20     | 118    | 490.00                |
| YENOGOA       | 2      | 15     | 650.00                |
| BENIN         | 555    | 245    | (55.86)               |
| ASABA         | -      | 159    | -                     |
| LOKOJA        | -      | 45     | -                     |
| ABAKALIKI     | -      | 30     | -                     |
| ADO EKITI     | -      | 98     | -                     |
| LAFIA         | -      | 9      | -                     |
| GUSAU         | -      | 3      | -                     |
| GOMBE         | -      | 3      | -                     |
| JALINGO       | -      | 8      | -                     |
| SOKOTO        | -      | 75     | -                     |
| DUTSE         | -      | 2      | -                     |
| KEBBI         | -      | 14     | -                     |
| YOLA          | -      | 126    | -                     |
| AKURE         | -      | 72     | -                     |
| MINNA         | -      | 35     | -                     |
| TOTAL         | 52,414 | 56,531 | 7.85                  |
| Note:         |        |        |                       |