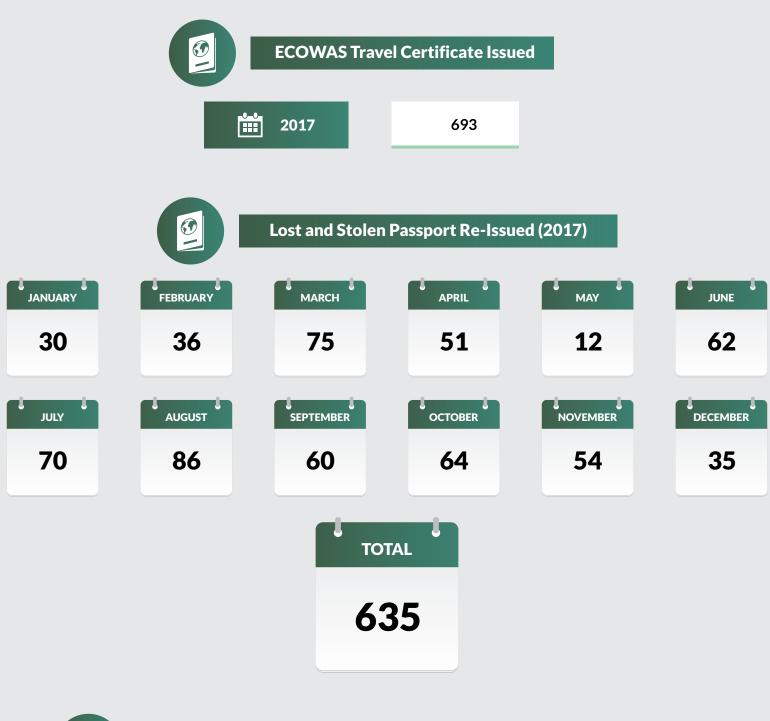

### Delta State (ASABA)

### **Delta State (WARRI)**

### Immigration Statistics - 2017 Delta State

|                     |       |          |        | Lost a | and Stolen F | assport Re | -Issued (20 | 17)        |     |       |       |     |          |
|---------------------|-------|----------|--------|--------|--------------|------------|-------------|------------|-----|-------|-------|-----|----------|
| Passport Office     | JAN   | FEB      | MAR    | APR    | MAY          | JUN        | JUL         | AUG        | SEP | ост   | NOV   | DEC | TOTAL    |
| ABIA                | 86    | 55       | 49     | 58     | 58           | 62         | 55          | 86         | 42  | 63    | 53    | 30  | 697      |
| ADAMAWA             | 13    | 22       | 12     | 5      | 15           | 31         | 8           | 0          | 5   | 9     | 15    | 10  | 145      |
| AKWA-IBOM           | 61    | 42       | 45     | 3      | 16           | 2          | 7           | 26         | 10  | 41    | 47    | 9   | 309      |
| ANAMBRA             | 8     | 36       | 2      | 11     | 26           | 25         | 61          | 32         | 36  | 7     | 11    | 12  | 267      |
| BAUCHI              | 3     | 2        | 1      | 14     | 4            | 10         | 3           | 5          | 4   | 3     | 2     | 1   | 52       |
| BAYELSA             | 9     | 10       | 10     | 15     | 6            | 12         | 20          | 14         | 6   | 15    | 11    | 13  | 141      |
| BENUE               | 0     | 2        | 0      | 6      | 5            | 2          | 2           | 4          | 0   | 1     | 1     | 0   | 23       |
| BORNO               | 0     | 0        | 0      | 0      | 0            | 0          | 0           | 0          | 0   | 0     | 0     | 0   | -        |
| CROSS RIVER         | 0     | 0        | 0      | 0      | 0            | 5          | 5           | 7          | 4   | 9     | 0     | 0   | 30       |
| DELTA (WARRI/ASABA) | 30    | 36       | 75     | 51     | 12           | 62         | 70          | 86         | 60  | 64    | 54    | 35  | 635      |
| EBONYI              | 0     | 0        | 0      | 11     | 5            | 23         | 0           | 17         | 5   | 4     | 9     | 1   | 75       |
| EDO                 | 141   | 63       | 40     | 51     | 59           | 83         | 108         | ,<br>75    | 65  | 53    | 62    | 34  | 834      |
| EKITI               | 38    | 24       | 9      | 8      | 16           | 15         | 16          | 28         | 35  | 17    | 24    | 34  | 264      |
| ENUGU               | 26    | 38       | 15     | 19     | 13           | 39         | 38          | 16         | 32  | 12    | 8     | 0   | 256      |
| GOMBE               | 0     | 0        | 10     | 10     | 12           | 2          | 0           | 0          | 0   | 0     | 2     | 0   | 36       |
| IMO                 | 28    | 16       | 52     | 15     | 33           | 43         | 44          | 16         | 27  | 16    | 14    | 16  | 320      |
| JIGAWA              | 1     | 5        | 13     | 14     | 19           | 3          | 13          | 6          | 7   | 13    | 12    | 8   | 114      |
| KADUNA              | 12    | 21       | 37     | 25     | 57           | 49         | 21          | 37         | 0   | 28    | 22    | 11  | 320      |
| KANO                | 76    | 96       | 94     | 42     | 121          | 84         | 78          | 84         | 78  | 76    | 40    | 99  | 968      |
| KATSINA             | 0     | 27       | 57     | 86     | 71           | 38         | 0           | 14         | 7   | 24    | 29    | 52  | 405      |
| KEBBI               | 0     | 0        | 0      | 2      | 4            | 18         | 0           | 0          | 0   | 0     | 1     | 1   | 26       |
| KOGI                | 8     | 2        | 19     | 9      | 10           | 13         | 8           | 19         | 6   | 19    | 14    | 0   | 127      |
| KWARA               | 12    | 266      | <br>19 | 0      | 15           | 18         | 7           | <u>1</u> 9 | 9   | 6     | 4     | 4   | 379      |
| LAGOS (ALAUSA)      | 15    | 7        | 66     | 51     | 87           | 58         | 62          | 124        | 66  | 271   | 359   | 212 | 1,378    |
| LAGOS (FESTAC)      | 127   | ,<br>256 | 218    | 134    | 146          | 141        | 128         | 266        | 103 | 0     | 0     | 0   | 1,519    |
| LAGOS (IKOYI)       | 103   | 58       | 157    | 81     | 199          | 129        | 157         | 103        | 58  | 0     | 0     | 0   | 1,045    |
| NASARAWA            | 0     | 1        | 0      | 1      | 2            | 0          | 0           | 0          | 0   | 1     | 0     | 0   | 5        |
| NIGER               | 8     | 6        | 15     | 4      | 17           | 10         | 20          | 28         | 15  | 8     | 10    | 4   | 145      |
| OGUN                | 56    | 58       | 0      | 53     | 24           | 18         | 53          | 44         | 59  | 56    | 30    | 20  | 471      |
| ONDO                | 12    | 88       | 29     | 29     | 58           | 15         | 60          | 45         | 43  | 29    | 45    | 15  | 468      |
| OSUN                | 0     | 0        | 0      | 0      | 0            | 0          | 0           | 0          | 0   | 0     | 0     | 0   |          |
| ΟΥΟ                 | 52    | 89       | 69     | 44     | 62           | 88         | 75          | 87         | 72  | 89    | 52    | 66  | 845      |
| PLATEAU             | 0     | 0        | 0      | 6      | 12           | 2          | 10          | 5          | , 8 | 10    | 16    | 6   | 75       |
| RIVERS              | 30    | 13       | 29     | 21     | 40           | 38         | 23          | 50         | 45  | 40    | 26    | 22  | 377      |
| ѕокото              | 25    | 8        | 43     | 14     | 16           | 13         | 0           | 4          | 10  | 14    | 25    | 8   | 180      |
| TARABA              | 0     | 0        | 45     | 0      | 0            | 0          | 0           | 0          | 0   | 0     | 0     | 0   |          |
| YOBE                | 0     | 0        | 0      | 0      | 0            | 0          | 1           | 1          | 4   | 0     | 0     | 0   | 6        |
| ZAMFARA             | 1     | 4        | 3      | 12     | 7            | 9          | 10          | 6          | 13  | 16    | 12    | 6   | 99       |
| FCT                 | 27    | 45       | 47     | 19     | 57           | 49         | 30          | 45         | 29  | 40    | 17    | 9   | <u> </u> |
| TOTAL               | 1,008 | 1,396    | 1,235  | 924    | 1,304        | 1,209      | 1,193       | 1,399      | 963 | 1,054 | 1,027 | 738 | 13,450   |

| ECOWAS Trave | el Certificate   | Issued in 2017 |
|--------------|------------------|----------------|
| State        | Number of<br>ETC |                |
| ABIA         | 545              |                |
| ADAMAWA      | 226              |                |
| AKWA-IBOM    | 920              |                |
| ANAMBRA      | 225              |                |
| BAUCHI       | 10               |                |
| BAYELSA      | 127              |                |
| BENUE        | 150              |                |
| BORNO        | 421              |                |
| CROSS RIVER  | 6                |                |
| DELTA        | 693              |                |
| EBONYI       | 58               |                |
| EDO          | 1,154            |                |
| EKITI        | 236              |                |
| ENUGU        | 351              |                |
| GOMBE        | 110              |                |
| IMO          | 416              |                |
| JIGAWA       | 914              |                |
| KADUNA       | 525              |                |
| KANO         | 1,525            |                |
| KATSINA      | 849              |                |
| KEBBI        | 449              |                |
| KOGI         | 580              |                |
| KWARA        | 267              |                |
| LAGOS        | 2,691            |                |
| NASARAWA     | 120              |                |
| NIGER        | 544              |                |
| OGUN         | 1,162            |                |
| ONDO         | 348              |                |
| OSUN         | 327              |                |
| ΟΥΟ          | 194              |                |
| PLATEAU      | 241              |                |
| RIVERS       | 1,193            |                |
| ѕокото       | 1,250            |                |
| TARABA       | 150              |                |
| YOBE         | 341              |                |
| ZAMFARA      | 286              |                |
| FCT          | 275              |                |
| SHQ          | 2,896            |                |
| TOTAL        | 22,775           |                |