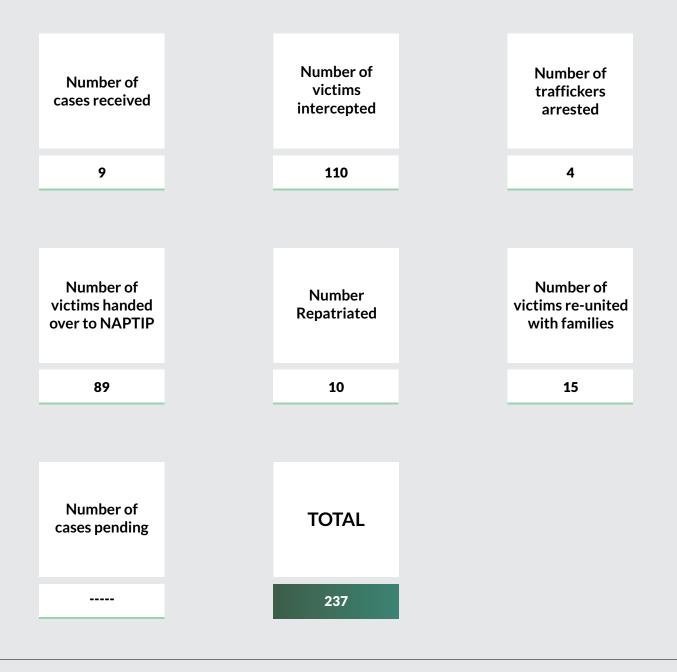

| Anti-human Trafficking (2017)             |            |
|-------------------------------------------|------------|
| Cases Recorded                            | 2017       |
| Number of cases received                  | 9          |
| Number of victims intercepted             | 110        |
| Number of traffickers arrested            | 4          |
| Number of victims handed over to NAPTIP   | 89         |
| Number Repatriated                        | 10         |
| Number of victims re-united with families | 15         |
| Number of cases pending                   | -          |
| TOTAL                                     | 237        |
| Note                                      |            |
| NAPTIP - National Agency for the Prohib   | itition of |