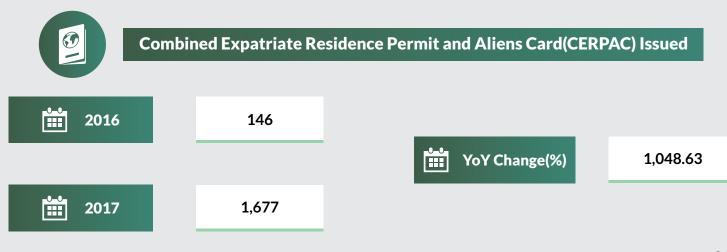

#### **Immigration Statistics - 2017 Sokoto State ECOWAS Travel Certificate Issued** 1,250 2017 Lost and Stolen Passport Re-Issued (2017) JANUARY FEBRUARY MARCH APRIL MAY JUNE 43 16 25 8 14 13 SEPTEMBER NOVEMBER AUGUST OCTOBER DECEMBER JULY 10 25 4 0 14 8 J TOTAL 180 ۲ **Combined Expatriate Residence Permit and Aliens Card(CERPAC) Issued**

| CERPAC Centre | 2016   | 2017   | Year on Year Change % |
|---------------|--------|--------|-----------------------|
| ABUJA         | 21,465 | 21,861 | 1.84                  |
| LAGOS         | 19,555 | 22,228 | 13.67                 |
| BAUCHI        | 878    | 588    | (33.03)               |
| OWERRI        | 3,956  | 2,170  | (45.15)               |
| MAKURDI       | 2,691  | 1,882  | (30.06)               |
| IBADAN        | 1,322  | 1,000  | (24.36)               |
| KADUNA        | 1,393  | 513    | (63.17)               |
| PORT HARCOURT | 75     | 881    | 1,074.67              |
| ABEOKUTA      | 146    | 1,677  | 1,048.63              |
| KANO          | 195    | 1,465  | 651.28                |
| JOS           | 30     | 293    | 876.67                |
| OSOGBO        | 27     | 117    | 333.33                |
| AWKA          | 28     | 138    | 392.86                |
| UYO           | 19     | 259    | 1,263.16              |
| UMUAHIA       | 23     | 53     | 130.43                |
| ENUGU         | 24     | 201    | 737.50                |
| ILORIN        | 5      | 89     | 1,680.00              |
| KASTINA       | 5      | 59     | 1,080.00              |
| CALABAR       | 20     | 118    | 490.00                |
| YENOGOA       | 2      | 15     | 650.00                |
| BENIN         | 555    | 245    | (55.86)               |
| ASABA         | -      | 159    | -                     |
| LOKOJA        | -      | 45     | -                     |
| ABAKALIKI     | -      | 30     | -                     |
| ADO EKITI     | -      | 98     | -                     |
| LAFIA         | -      | 9      | -                     |
| GUSAU         | -      | 3      | -                     |
| GOMBE         | -      | 3      | -                     |
| JALINGO       | -      | 8      | -                     |
| SOKOTO        | -      | 75     | -                     |
| DUTSE         | -      | 2      | -                     |
| KEBBI         | -      | 14     | -                     |
| YOLA          | -      | 126    | -                     |
| AKURE         | -      | 72     | -                     |
| MINNA         | -      | 35     | -                     |
| TOTAL         | 52,414 | 56,531 | 7.85                  |
| Note:         |        |        |                       |