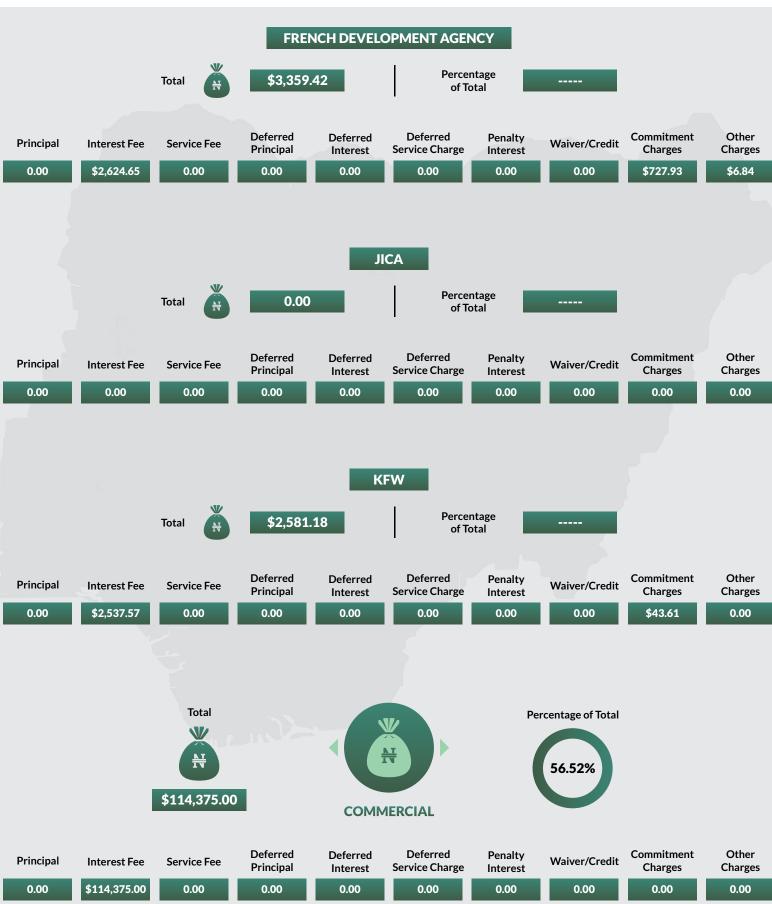

#### **ACTUAL EXTERNAL DEBT SERVICE**

\$202,373.63

TOTAL

**Percentage of Total** 

Principal

\$41,293.63

Interest Fee

\$146,857.59

Service Fee

\$12,493.39

Deferred Principal

0.00

Deferred Interest

\$30.45

Deferred Service Charge

\$53.20

Penalty Interest

0.00

Waiver/Credit

\$176.79

Commitment Charges

\$1,814.70

Other Charges

\$7.47