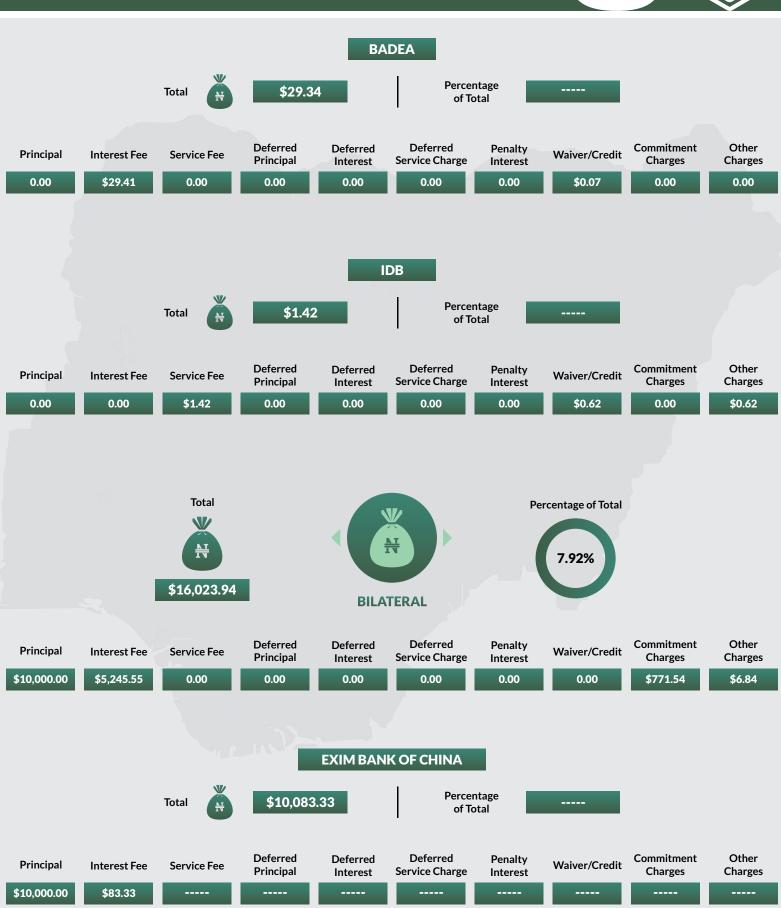

<sup>(</sup>ii) CBN Official Exchange Rate of US\$1 toN305.70 as at June 30, 2018 was used in converting the Domestic Debts to USD.

| /No                                           | States and FGN               | Multilateral      | Bilateral (AFD) | Bilateral (CHINA EXIM BANK, | Commercial                     | Total             |                        |                           |
|-----------------------------------------------|------------------------------|-------------------|-----------------|-----------------------------|--------------------------------|-------------------|------------------------|---------------------------|
|                                               |                              |                   |                 | JICA, INDIA, KFW            |                                |                   |                        |                           |
|                                               |                              | USD               | USD             | USD                         | Eurobonds & Diaspora Bonds USD | USD               | SHARE IN TOTAL STATE % | SHARE IN TOTAL NATIONAL % |
| 1                                             | Abia                         | 100,217,589.59    | -               | ı                           | -                              | 100,217,589.59    | 2.36                   | 0.45                      |
| 2                                             | Adamawa                      | 51,360,541.54     | 6,500,000.00    | ı                           | -                              | 57,860,541.54     | 1.36                   | 0.26                      |
| 3                                             | Akwa Ibom                    | 48,385,866.53     | -               | 1                           | -                              | 48,385,866.53     | 1.14                   | 0.22                      |
| 4                                             | Anambra                      | 107,438,517.03    | -               | ı                           | -                              | 107,438,517.03    | 2.53                   | 0.49                      |
| 5                                             | Bauchi                       | 134,907,612.92    | -               | -                           | -                              | 134,907,612.92    | 3.18                   | 0.61                      |
| 6                                             | Bayelsa                      | 57,256,211.04     | -               | -                           | -                              | 57,256,211.04     | 1.35                   | 0.26                      |
| 7                                             | Benue                        | 34,750,363.40     | -               | -                           | -                              | 34,750,363.40     | 0.82                   | 0.16                      |
| 8                                             | Borno                        | 22,292,486.47     | -               | -                           | -                              | 22,292,486.47     | 0.52                   | 0.10                      |
| 9                                             | Cross River                  | 149,896,061.81    | 43,900,000.00   | -                           | -                              | 193,796,061.81    | 4.56                   | 0.88                      |
| 10                                            | Delta                        | 63,825,838.81     | -               | -                           | -                              | 63,825,838.81     | 1.50                   | 0.29                      |
| 11                                            | Ebonyi                       | 67,901,721.07     | -               | -                           | -                              | 67,901,721.07     | 1.60                   | 0.31                      |
| 12                                            | Edo                          | 279,029,896.21    | -               | -                           | -                              | 279,029,896.21    | 6.57                   | 1.26                      |
| 13                                            | Ekiti                        | 97,994,770.66     | _               | -                           | _                              | 97,994,770.66     | 2.31                   | 0.44                      |
| 14                                            | Enugu                        | 121,452,029.92    | 6,500,000.00    | -                           | -                              | 127,952,029.92    | 3.01                   | 0.58                      |
| 15                                            | Gombe                        | 38,500,292,18     | -               | -                           | _                              | 38,500,292,18     | 0.91                   | 0.17                      |
| 16                                            | Imo                          | 61,277,993.68     | _               | -                           | _                              | 61,277,993.68     | 1.44                   | 0.28                      |
| 17                                            | Jigawa                       | 32,800,038.17     | _               | _                           | -                              | 32,800,038.17     | 0.77                   | 0.15                      |
| 18                                            | Kaduna                       | 232,965,533.73    | _               | -                           | -                              | 232,965,533.73    | 5.48                   | 1.05                      |
| 19                                            | Kano                         | 65,047,427.46     | -               | _                           |                                | 65,047,427.46     | 1.53                   | 0.29                      |
| 20                                            | Katsina                      | 64,757,964.40     | -               | <del>-</del>                | <u> </u>                       | 64,757,964.40     | 1.52                   | 0.29                      |
| <u>20</u><br>21                               | Kebbi                        | 46,759,780.42     |                 |                             |                                | 46,759,780.42     | 1.10                   | 0.27                      |
| 22                                            | Kogi                         | 32,371,905.62     | -               | -                           | -                              | 32,371,905.62     | 0.76                   | 0.15                      |
| 23                                            | Kwara                        | 49.871.457.19     |                 |                             |                                | 49,871,457.19     | 1.17                   | 0.13                      |
| <u>23                                    </u> | Lagos                        | 1,307,809,937.86  | 143,830,000.00  | _                           |                                | 1,451,639,937.86  | 34.17                  | 6.57                      |
| 24<br>25                                      | Nassarawa                    | 61,495,066.44     | 143,630,000.00  | <u> </u>                    | -                              | 61,495,066.44     | 1.45                   | 0.28                      |
| <u>23                                    </u> |                              | 49,247,995.99     | 6,500,000.00    |                             |                                | 55,747,995.99     | 1.31                   | 0.25                      |
| <u>26</u><br>27                               | Niger                        | 100,388,666.18    | 5,000,000.00    | -                           | -                              | 105,388,666.18    | 2.48                   | 0.48                      |
| <u>27</u><br>28                               | Ogun                         | 81,417,458.58     | 5,000,000.00    | -                           | -                              | 81,417,458.58     | 1.92                   | 0.48                      |
| <u> 28</u><br>29                              | Ondo                         |                   | 10 045 000 00   |                             |                                | 101,567,066.28    | 2.39                   | 0.37                      |
|                                               | Osun                         | 89,321,077.28     | 12,245,989.00   | -                           | -                              |                   |                        | 0.48                      |
| 30                                            | Oyo                          | 106,334,516.11    | -               | -                           | -                              | 106,334,516.11    | 2.50                   |                           |
| 31                                            | Plateau                      | 29,696,386.15     | -               | -                           | -                              | 29,696,386.15     | 0.70                   | 0.13                      |
| 32                                            | Rivers                       | 79,520,400.99     | -               | -                           | -                              | 79,520,400.99     | 1.87                   | 0.36                      |
| 33                                            | Sokoto                       | 40,225,935.91     | -               | -                           | -                              | 40,225,935.91     | 0.95                   | 0.18                      |
| 34                                            | Taraba                       | 22,113,312.20     | -               | -                           | -                              | 22,113,312.20     | 0.52                   | 0.10                      |
| 35                                            | Yobe                         | 28,496,975.62     | -               | -                           | -                              | 28,496,975.62     | 0.67                   | 0.13                      |
| 36                                            | Zamfara                      | 34,244,939.78     | -               | -                           | -                              | 34,244,939.78     | 0.81                   | 0.16                      |
| 37                                            | FCT                          | 32,833,430.20     | -               | -                           | -                              | 32,833,430.20     | 0.77                   | 0.15                      |
|                                               | Sub-Total State & FCT        | 4,024,207,999.14  | 224,475,989.00  | -                           | -                              | 4,248,683,988.14  | 100.00                 | 19.24                     |
|                                               | FGN                          | 6,859,488,672.86  | 50,500,000.00   | 2,124,768,264.00            | 8,800,000,000.00               | 17,834,756,936.86 | -                      | 80.76                     |
|                                               | Grand Total                  | 10,883,696,672.00 | 274,975,989.00  | 2,124,768,264.00            | 8,800,000,000.00               | 22,083,440,925.00 | -                      | 100.00                    |
|                                               | Arrears owed by States       |                   |                 |                             |                                |                   |                        |                           |
|                                               | Total States without         |                   |                 |                             |                                |                   |                        |                           |
|                                               | Arrears                      |                   |                 |                             |                                |                   |                        |                           |
| rcent                                         | tage of States &FCT to Grand | Total             |                 |                             |                                | 19.24%            |                        |                           |