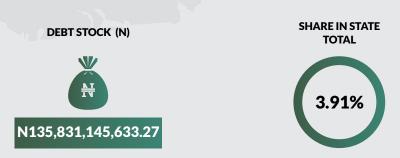

## **OSUN STATE**

Land Area: 3,572 sq mi

Total FAAC Allocation June 2018

N10,243,367,754.26

**Population: 4,536,877** 

IGR as at Full Year 2017

N6,486,524,226.45

| DOMES           | TIC DEBT STOCK OF STATES AND THE                        | FEDERAL CAPITAL TERRITORY                 |
|-----------------|---------------------------------------------------------|-------------------------------------------|
| <b>AS AT JU</b> | INE 30, 2018                                            |                                           |
| S/N             | STATE                                                   | DEBT STOCK (N)                            |
| 1               | ABIA                                                    | 57,467,618,625.51                         |
| 2               | ADAMAWA                                                 | 67,460,656,267.08                         |
| 3               | AKWA IBOM                                               | 179,714,994,143.75                        |
| 4               | ANAMBRA                                                 | 2,612,431,503.89                          |
| 5               | BAUCHI                                                  | 78,076,937,314.82                         |
| 6               | BAYELSA                                                 | 123,031,521,306.14                        |
| 7               | BENUE                                                   | 92,930,649,665.69                         |
| 8               | BORNO                                                   | 77,523,662,982.23                         |
| 9               | CROSS-RIVER                                             | 124,943,613,082.61                        |
| 10              | DELTA                                                   | 222,680,606,739.34                        |
| 11              | EBONYI                                                  | 34,515,070,111.77                         |
| 12              | EDO                                                     | 69,004,633,290.09                         |
| 13              | EKITI                                                   | 117,724,274,041.26                        |
| 14              | ENUGU                                                   | 61,231,913,793.95                         |
| 15              | GOMBE                                                   | 41,939,190,055.53                         |
| 16              | IMO                                                     | 85,432,191,992.42                         |
| 17              | JIGAWA                                                  | 34,488,374,498.85                         |
| 18              | KADUNA                                                  | 75,606,381,758.43                         |
| 19              | KANO                                                    | 95,420,104,800.47                         |
| 20              | KATSINA                                                 | 30,852,661,159.10                         |
| 21              | KEBBI                                                   | 53,874,263,625.13                         |
| 22              | KOGI                                                    | 114,332,341,233.39                        |
| 23              | KWARA                                                   | 40,492,924,816.54                         |
| 24              | LAGOS                                                   | 517,367,331,872.95                        |
| 25              | NASARAWA                                                | 70,335,662,265.00                         |
| 26              | NIGER                                                   | 40,300,423,742.82                         |
| 27              | OGUN                                                    | 104,933,290,271.91                        |
| 28              | ONDO                                                    | 50,610,170,334.16                         |
| 29              | OSUN                                                    | 135,831,145,633.27                        |
| 30              | OYO                                                     | 88,003,629,720.82                         |
| 31              | PLATEAU                                                 | 121,579,460,297.29                        |
| 32              | RIVERS                                                  | 191,156,694,184.66                        |
| 33              | SOKOTO                                                  | 24,891,029,854.58                         |
| 34              | TARABA                                                  | 59,598,963,943.09                         |
| 35              | YOBE                                                    | 27,317,264,912.88                         |
| 36              | ZAMFARA                                                 | 69,923,231,483.13                         |
| 37              | FEDERAL CAPITAL TERRITORY (FCT)                         | 94,115,685,075.02                         |
|                 | TOTAL                                                   | 3,477,321,000,399.57                      |
| Note: Dom       | nestic Debt Stock for 31 States + FCT was as at March 3 | 31, 2018, while Domestic Debt Stock for 5 |