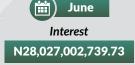

#### **ACTUAL DOMESTIC DEBT SERVICE FOR APRIL - JUNE, 2018**

**FGN Savings Bond** 

**FGN SUKUK** 

**FGN Green Bond** 

Note: N359,231,610,000.00 of NTBs were redeemed in Q2, 2018.

#### **ACTUAL EXTERNAL DEBT SERVICE**

\$202,373.63

TOTAL

**Percentage of Total** 

Principal

\$41,293.63

Interest Fee

\$146,857.59