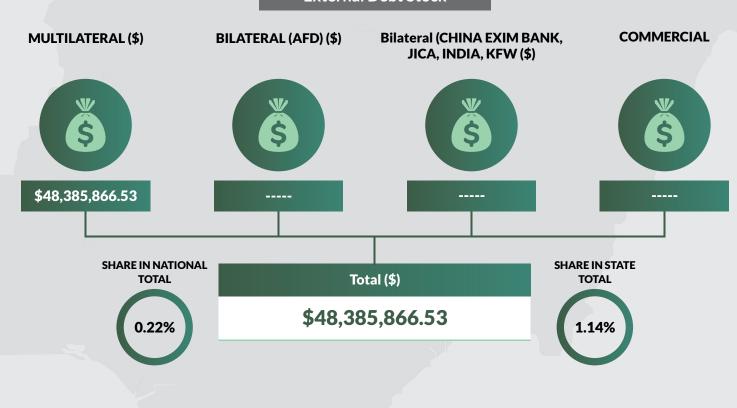

<sup>(</sup>ii) CBN Official Exchange Rate of US\$1 toN305.70 as at June 30, 2018 was used in converting the Domestic Debts to USD.

| /No                                           | States and FGN               | Multilateral      | Bilateral (AFD) | Bilateral (CHINA EXIM BANK, | Commercial                     | Total             |                        |                           |
|-----------------------------------------------|------------------------------|-------------------|-----------------|-----------------------------|--------------------------------|-------------------|------------------------|---------------------------|
|                                               |                              |                   |                 | JICA, INDIA, KFW            |                                |                   |                        |                           |
|                                               |                              | USD               | USD             | USD                         | Eurobonds & Diaspora Bonds USD | USD               | SHARE IN TOTAL STATE % | SHARE IN TOTAL NATIONAL % |
| 1                                             | Abia                         | 100,217,589.59    | -               | ı                           | -                              | 100,217,589.59    | 2.36                   | 0.45                      |
| 2                                             | Adamawa                      | 51,360,541.54     | 6,500,000.00    | ı                           | -                              | 57,860,541.54     | 1.36                   | 0.26                      |
| 3                                             | Akwa Ibom                    | 48,385,866.53     | -               | 1                           | -                              | 48,385,866.53     | 1.14                   | 0.22                      |
| 4                                             | Anambra                      | 107,438,517.03    | -               | ı                           | -                              | 107,438,517.03    | 2.53                   | 0.49                      |
| 5                                             | Bauchi                       | 134,907,612.92    | -               | -                           | -                              | 134,907,612.92    | 3.18                   | 0.61                      |
| 6                                             | Bayelsa                      | 57,256,211.04     | -               | -                           | -                              | 57,256,211.04     | 1.35                   | 0.26                      |
| 7                                             | Benue                        | 34,750,363.40     | -               | -                           | -                              | 34,750,363.40     | 0.82                   | 0.16                      |
| 8                                             | Borno                        | 22,292,486.47     | -               | -                           | -                              | 22,292,486.47     | 0.52                   | 0.10                      |
| 9                                             | Cross River                  | 149,896,061.81    | 43,900,000.00   | -                           | -                              | 193,796,061.81    | 4.56                   | 0.88                      |
| 10                                            | Delta                        | 63,825,838.81     | -               | -                           | -                              | 63,825,838.81     | 1.50                   | 0.29                      |
| 11                                            | Ebonyi                       | 67,901,721.07     | -               | -                           | -                              | 67,901,721.07     | 1.60                   | 0.31                      |
| 12                                            | Edo                          | 279,029,896.21    | -               | -                           | -                              | 279,029,896.21    | 6.57                   | 1.26                      |
| 13                                            | Ekiti                        | 97,994,770.66     | _               | -                           | _                              | 97,994,770.66     | 2.31                   | 0.44                      |
| 14                                            | Enugu                        | 121,452,029.92    | 6,500,000.00    | -                           | -                              | 127,952,029.92    | 3.01                   | 0.58                      |
| 15                                            | Gombe                        | 38,500,292,18     | -               | -                           | _                              | 38,500,292,18     | 0.91                   | 0.17                      |
| 16                                            | Imo                          | 61,277,993.68     | _               | -                           | _                              | 61,277,993.68     | 1.44                   | 0.28                      |
| 17                                            | Jigawa                       | 32,800,038.17     | _               | _                           | -                              | 32,800,038.17     | 0.77                   | 0.15                      |
| 18                                            | Kaduna                       | 232,965,533.73    | _               | -                           | -                              | 232,965,533.73    | 5.48                   | 1.05                      |
| 19                                            | Kano                         | 65,047,427.46     | -               | _                           |                                | 65,047,427.46     | 1.53                   | 0.29                      |
| 20                                            | Katsina                      | 64,757,964.40     | -               | <del>-</del>                | <u> </u>                       | 64,757,964.40     | 1.52                   | 0.29                      |
| <u>20</u><br>21                               | Kebbi                        | 46,759,780.42     |                 |                             |                                | 46,759,780.42     | 1.10                   | 0.27                      |
| 22                                            | Kogi                         | 32,371,905.62     | -               | -                           | -                              | 32,371,905.62     | 0.76                   | 0.15                      |
| 23                                            | Kwara                        | 49.871.457.19     |                 |                             |                                | 49,871,457.19     | 1.17                   | 0.13                      |
| <u>23                                    </u> | Lagos                        | 1,307,809,937.86  | 143,830,000.00  | _                           |                                | 1,451,639,937.86  | 34.17                  | 6.57                      |
| 24<br>25                                      | Nassarawa                    | 61,495,066.44     | 143,630,000.00  | <u> </u>                    | -                              | 61,495,066.44     | 1.45                   | 0.28                      |
| <u>23                                    </u> |                              | 49,247,995.99     | 6,500,000.00    |                             |                                | 55,747,995.99     | 1.31                   | 0.25                      |
| <u>26</u><br>27                               | Niger                        | 100,388,666.18    | 5,000,000.00    | -                           | -                              | 105,388,666.18    | 2.48                   | 0.48                      |
| <u>27</u><br>28                               | Ogun                         | 81,417,458.58     | 5,000,000.00    | -                           | -                              | 81,417,458.58     | 1.92                   | 0.48                      |
| <u> 28</u><br>29                              | Ondo                         |                   | 10 045 000 00   |                             |                                | 101,567,066.28    | 2.39                   | 0.37                      |
|                                               | Osun                         | 89,321,077.28     | 12,245,989.00   | -                           | -                              |                   |                        | 0.48                      |
| 30                                            | Oyo                          | 106,334,516.11    | -               | -                           | -                              | 106,334,516.11    | 2.50                   |                           |
| 31                                            | Plateau                      | 29,696,386.15     | -               | -                           | -                              | 29,696,386.15     | 0.70                   | 0.13                      |
| 32                                            | Rivers                       | 79,520,400.99     | -               | -                           | -                              | 79,520,400.99     | 1.87                   | 0.36                      |
| 33                                            | Sokoto                       | 40,225,935.91     | -               | -                           | -                              | 40,225,935.91     | 0.95                   | 0.18                      |
| 34                                            | Taraba                       | 22,113,312.20     | -               | -                           | -                              | 22,113,312.20     | 0.52                   | 0.10                      |
| 35                                            | Yobe                         | 28,496,975.62     | -               | -                           | -                              | 28,496,975.62     | 0.67                   | 0.13                      |
| 36                                            | Zamfara                      | 34,244,939.78     | -               | -                           | -                              | 34,244,939.78     | 0.81                   | 0.16                      |
| 37                                            | FCT                          | 32,833,430.20     | -               | -                           | -                              | 32,833,430.20     | 0.77                   | 0.15                      |
|                                               | Sub-Total State & FCT        | 4,024,207,999.14  | 224,475,989.00  | -                           | -                              | 4,248,683,988.14  | 100.00                 | 19.24                     |
|                                               | FGN                          | 6,859,488,672.86  | 50,500,000.00   | 2,124,768,264.00            | 8,800,000,000.00               | 17,834,756,936.86 | -                      | 80.76                     |
|                                               | Grand Total                  | 10,883,696,672.00 | 274,975,989.00  | 2,124,768,264.00            | 8,800,000,000.00               | 22,083,440,925.00 | -                      | 100.00                    |
|                                               | Arrears owed by States       |                   |                 |                             |                                |                   |                        |                           |
|                                               | Total States without         |                   |                 |                             |                                |                   |                        |                           |
|                                               | Arrears                      |                   |                 |                             |                                |                   |                        |                           |
| rcent                                         | tage of States &FCT to Grand | Total             |                 |                             |                                | 19.24%            |                        |                           |