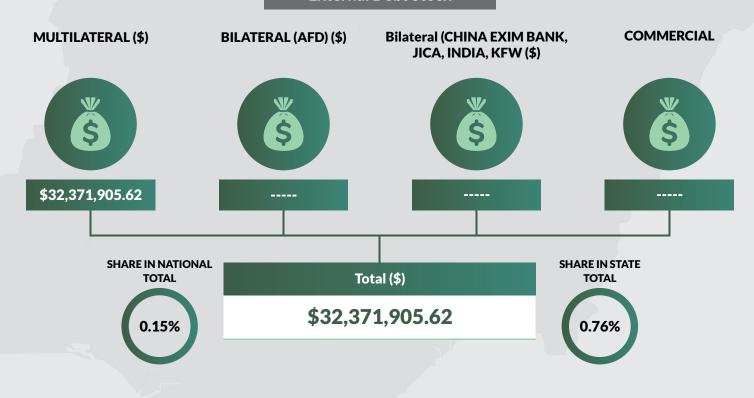

### **KOGI STATE**

Land Area: 11,519 sq mi

Pop

**Population: 4,324,074** 

**Total FAAC Allocation June 2018** 

. . . . . . . . . . . . . . . . . . .

IGR as at Full Year 2017

N25,176,298,768.04

N11,244,260,974.75

#### **External Debt Stock**

### **Domestic Debt Stock**