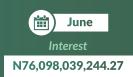

#### **ACTUAL DOMESTIC DEBT SERVICE FOR APRIL - JUNE, 2018**

**FGN Savings Bond** 

**FGN SUKUK** 

**FGN Green Bond** 

Note: N359,231,610,000.00 of NTBs were redeemed in Q2, 2018.