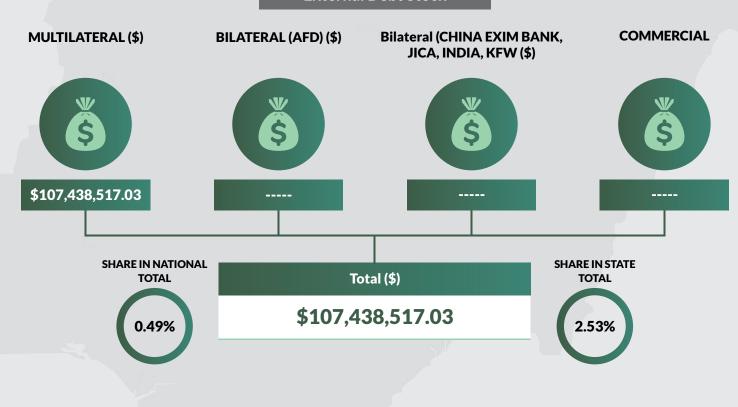

<sup>(</sup>ii) CBN Official Exchange Rate of US\$1 toN305.70 as at June 30, 2018 was used in converting the Domestic Debts to USD.

| /No                                           | States and FGN               | Multilateral      | Bilateral (AFD) | Bilateral (CHINA EXIM BANK, | Commercial                     | Total             |                        |                           |
|-----------------------------------------------|------------------------------|-------------------|-----------------|-----------------------------|--------------------------------|-------------------|------------------------|---------------------------|
|                                               |                              |                   |                 | JICA, INDIA, KFW            |                                |                   |                        |                           |
|                                               |                              | USD               | USD             | USD                         | Eurobonds & Diaspora Bonds USD | USD               | SHARE IN TOTAL STATE % | SHARE IN TOTAL NATIONAL % |
| 1                                             | Abia                         | 100,217,589.59    | -               | ı                           | -                              | 100,217,589.59    | 2.36                   | 0.45                      |
| 2                                             | Adamawa                      | 51,360,541.54     | 6,500,000.00    | ı                           | -                              | 57,860,541.54     | 1.36                   | 0.26                      |
| 3                                             | Akwa Ibom                    | 48,385,866.53     | -               | 1                           | -                              | 48,385,866.53     | 1.14                   | 0.22                      |
| 4                                             | Anambra                      | 107,438,517.03    | -               | ı                           | -                              | 107,438,517.03    | 2.53                   | 0.49                      |
| 5                                             | Bauchi                       | 134,907,612.92    | -               | -                           | -                              | 134,907,612.92    | 3.18                   | 0.61                      |
| 6                                             | Bayelsa                      | 57,256,211.04     | -               | -                           | -                              | 57,256,211.04     | 1.35                   | 0.26                      |
| 7                                             | Benue                        | 34,750,363.40     | -               | -                           | -                              | 34,750,363.40     | 0.82                   | 0.16                      |
| 8                                             | Borno                        | 22,292,486.47     | -               | -                           | -                              | 22,292,486.47     | 0.52                   | 0.10                      |
| 9                                             | Cross River                  | 149,896,061.81    | 43,900,000.00   | -                           | -                              | 193,796,061.81    | 4.56                   | 0.88                      |
| 10                                            | Delta                        | 63,825,838.81     | -               | -                           | -                              | 63,825,838.81     | 1.50                   | 0.29                      |
| 11                                            | Ebonyi                       | 67,901,721.07     | -               | -                           | -                              | 67,901,721.07     | 1.60                   | 0.31                      |
| 12                                            | Edo                          | 279,029,896.21    | -               | -                           | -                              | 279,029,896.21    | 6.57                   | 1.26                      |
| 13                                            | Ekiti                        | 97,994,770.66     | _               | -                           | _                              | 97,994,770.66     | 2.31                   | 0.44                      |
| 14                                            | Enugu                        | 121,452,029.92    | 6,500,000.00    | -                           | -                              | 127,952,029.92    | 3.01                   | 0.58                      |
| 15                                            | Gombe                        | 38,500,292,18     | -               | -                           | _                              | 38,500,292,18     | 0.91                   | 0.17                      |
| 16                                            | Imo                          | 61,277,993.68     | _               | -                           | _                              | 61,277,993.68     | 1.44                   | 0.28                      |
| 17                                            | Jigawa                       | 32,800,038.17     | _               | _                           | -                              | 32,800,038.17     | 0.77                   | 0.15                      |
| 18                                            | Kaduna                       | 232,965,533.73    | _               | -                           | -                              | 232,965,533.73    | 5.48                   | 1.05                      |
| 19                                            | Kano                         | 65,047,427.46     | -               | _                           |                                | 65,047,427.46     | 1.53                   | 0.29                      |
| 20                                            | Katsina                      | 64,757,964.40     | -               | <del>-</del>                | <u> </u>                       | 64,757,964.40     | 1.52                   | 0.29                      |
| <u>20</u><br>21                               | Kebbi                        | 46,759,780.42     |                 |                             |                                | 46,759,780.42     | 1.10                   | 0.27                      |
| 22                                            | Kogi                         | 32,371,905.62     | -               | -                           | -                              | 32,371,905.62     | 0.76                   | 0.15                      |
| 23                                            | Kwara                        | 49.871.457.19     |                 |                             |                                | 49,871,457.19     | 1.17                   | 0.13                      |
| <u>23                                    </u> | Lagos                        | 1,307,809,937.86  | 143,830,000.00  | _                           |                                | 1,451,639,937.86  | 34.17                  | 6.57                      |
| 24<br>25                                      | Nassarawa                    | 61,495,066.44     | 143,630,000.00  | <u> </u>                    | -                              | 61,495,066.44     | 1.45                   | 0.28                      |
| <u>23                                    </u> |                              | 49,247,995.99     | 6,500,000.00    |                             |                                | 55,747,995.99     | 1.31                   | 0.25                      |
| <u>26</u><br>27                               | Niger                        | 100,388,666.18    | 5,000,000.00    | -                           | -                              | 105,388,666.18    | 2.48                   | 0.48                      |
| <u>27</u><br>28                               | Ogun                         | 81,417,458.58     | 5,000,000.00    | -                           | -                              | 81,417,458.58     | 1.92                   | 0.48                      |
| <u> 28</u><br>29                              | Ondo                         |                   | 10 045 000 00   |                             |                                | 101,567,066.28    | 2.39                   | 0.37                      |
|                                               | Osun                         | 89,321,077.28     | 12,245,989.00   | -                           | -                              |                   |                        | 0.48                      |
| 30                                            | Oyo                          | 106,334,516.11    | -               | -                           | -                              | 106,334,516.11    | 2.50                   |                           |
| 31                                            | Plateau                      | 29,696,386.15     | -               | -                           | -                              | 29,696,386.15     | 0.70                   | 0.13                      |
| 32                                            | Rivers                       | 79,520,400.99     | -               | -                           | -                              | 79,520,400.99     | 1.87                   | 0.36                      |
| 33                                            | Sokoto                       | 40,225,935.91     | -               | -                           | -                              | 40,225,935.91     | 0.95                   | 0.18                      |
| 34                                            | Taraba                       | 22,113,312.20     | -               | -                           | -                              | 22,113,312.20     | 0.52                   | 0.10                      |
| 35                                            | Yobe                         | 28,496,975.62     | -               | -                           | -                              | 28,496,975.62     | 0.67                   | 0.13                      |
| 36                                            | Zamfara                      | 34,244,939.78     | -               | -                           | -                              | 34,244,939.78     | 0.81                   | 0.16                      |
| 37                                            | FCT                          | 32,833,430.20     | -               | -                           | -                              | 32,833,430.20     | 0.77                   | 0.15                      |
|                                               | Sub-Total State & FCT        | 4,024,207,999.14  | 224,475,989.00  | -                           | -                              | 4,248,683,988.14  | 100.00                 | 19.24                     |
|                                               | FGN                          | 6,859,488,672.86  | 50,500,000.00   | 2,124,768,264.00            | 8,800,000,000.00               | 17,834,756,936.86 | -                      | 80.76                     |
|                                               | Grand Total                  | 10,883,696,672.00 | 274,975,989.00  | 2,124,768,264.00            | 8,800,000,000.00               | 22,083,440,925.00 | -                      | 100.00                    |
|                                               | Arrears owed by States       |                   |                 |                             |                                |                   |                        |                           |
|                                               | Total States without         |                   |                 |                             |                                |                   |                        |                           |
|                                               | Arrears                      |                   |                 |                             |                                |                   |                        |                           |
| rcent                                         | tage of States &FCT to Grand | Total             |                 |                             |                                | 19.24%            |                        |                           |