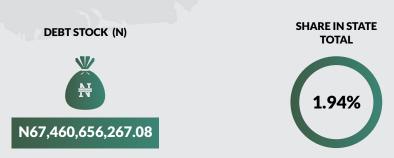

## **ADAMAWA STATE**

Land Area: 14, 254 sq mi

**Total FAAC Allocation June 2018** 

N23,715,317,080.69

**Population: 4,111,706** 

IGR as at Full Year 2017

N6,201,369,567.23