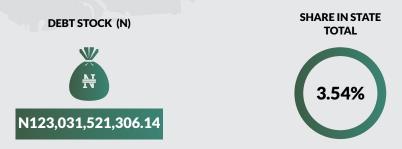

## **BAYELSA STATE**

**Population: 2,204,648** 

Land Area: 8,150 sq mi

**Total FAAC Allocation June 2018** 

N77,135,294,193.86

N12,523,812,450.59

IGR as at Full Year 2017

### **Domestic Debt Stock**