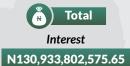

#### **ACTUAL DOMESTIC DEBT SERVICE FOR APRIL - JUNE, 2018**

**FGN Savings Bond** 

**FGN SUKUK** 

**FGN Green Bond** 

Note: N359,231,610,000.00 of NTBs were redeemed in Q2, 2018.

#### **ACTUAL EXTERNAL DEBT SERVICE**

\$202,373.63

TOTAL

**Percentage of Total** 

Principal

\$41,293.63

Interest Fee

\$146,857.59