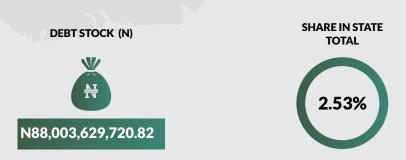

## **OYO STATE**

Land Area: 10,986 sq mi

**Total FAAC Allocation June 2018** 

N28,159,889,760.27

**Population: 7,540,300** 

IGR as at Full Year 2017

N22,448,338,824.61

#### **External Debt Stock**

### **Domestic Debt Stock**