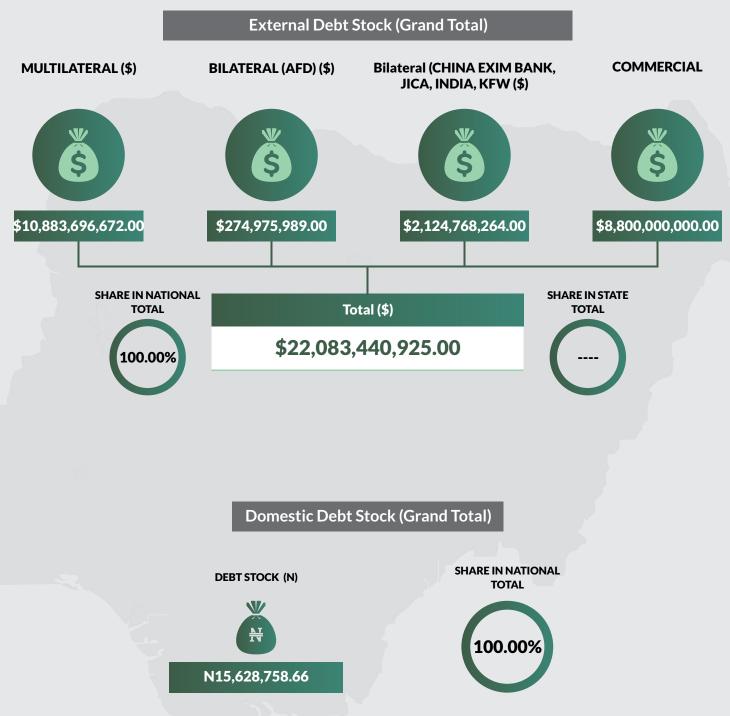

## **Executive Summary**

Nigerian States and Federal Debt Stock data as at 30th June 2018 reflected that the country's foreign and domestic debts stood at \$22.08bn and N15.63trn respectively.

Further disaggregation of Nigeria's foreign debt showed that \$10.88bn of the debt was multilateral; \$274.98m was bilateral (AFD) and another \$2.12bn bilateral from the Exim Bank of China, JICA, India and KFW while \$8.80bn was commercial.

#### **GRAND TOTAL**

FEDERAL GOVERNMENT DOMESTIC DEBT STOCK BY INSTRUMENT AS AT JUNE 30, 2018

NIGERIA'S PUBLIC DEBT STOCK AS AT JUNE 30, 2018 IN MILLIONS

EXTERNAL DEBT (FGN +STATES + FCT)

\$22,083.44

N6,750,907.61

54.30%

DOMESTIC DEBT (FGN ONLY)

\$39,749.55

N12,151,437.66

DOMESTIC DEBT (STATES + FCT)

\$11,374.95

N3,477,321.00

SUB-TOTAL - DOMESTIC DEBT (FGN + STATES + FCT)

\$51,124.50

N15,628,758.66

TOTAL (A+D)

100.00%

\$73,207.94

N22,379,666.27

<sup>(</sup>ii) CBN Official Exchange Rate of US\$1 toN305.70 as at June 30, 2018 was used in converting the Domestic Debts to USD.

| /No                                           | States and FGN               | Multilateral      | Bilateral (AFD) | Bilateral (CHINA EXIM BANK, | Commercial                     | Total             |                        |                           |
|-----------------------------------------------|------------------------------|-------------------|-----------------|-----------------------------|--------------------------------|-------------------|------------------------|---------------------------|
|                                               |                              |                   |                 | JICA, INDIA, KFW            |                                |                   |                        |                           |
|                                               |                              | USD               | USD             | USD                         | Eurobonds & Diaspora Bonds USD | USD               | SHARE IN TOTAL STATE % | SHARE IN TOTAL NATIONAL % |
| 1                                             | Abia                         | 100,217,589.59    | -               | ı                           | -                              | 100,217,589.59    | 2.36                   | 0.45                      |
| 2                                             | Adamawa                      | 51,360,541.54     | 6,500,000.00    | ı                           | -                              | 57,860,541.54     | 1.36                   | 0.26                      |
| 3                                             | Akwa Ibom                    | 48,385,866.53     | -               | 1                           | -                              | 48,385,866.53     | 1.14                   | 0.22                      |
| 4                                             | Anambra                      | 107,438,517.03    | -               | ı                           | -                              | 107,438,517.03    | 2.53                   | 0.49                      |
| 5                                             | Bauchi                       | 134,907,612.92    | -               | -                           | -                              | 134,907,612.92    | 3.18                   | 0.61                      |
| 6                                             | Bayelsa                      | 57,256,211.04     | -               | -                           | -                              | 57,256,211.04     | 1.35                   | 0.26                      |
| 7                                             | Benue                        | 34,750,363.40     | -               | -                           | -                              | 34,750,363.40     | 0.82                   | 0.16                      |
| 8                                             | Borno                        | 22,292,486.47     | -               | -                           | -                              | 22,292,486.47     | 0.52                   | 0.10                      |
| 9                                             | Cross River                  | 149,896,061.81    | 43,900,000.00   | -                           | -                              | 193,796,061.81    | 4.56                   | 0.88                      |
| 10                                            | Delta                        | 63,825,838.81     | -               | -                           | -                              | 63,825,838.81     | 1.50                   | 0.29                      |
| 11                                            | Ebonyi                       | 67,901,721.07     | -               | -                           | -                              | 67,901,721.07     | 1.60                   | 0.31                      |
| 12                                            | Edo                          | 279,029,896.21    | -               | -                           | -                              | 279,029,896.21    | 6.57                   | 1.26                      |
| 13                                            | Ekiti                        | 97,994,770.66     | _               | -                           | _                              | 97,994,770.66     | 2.31                   | 0.44                      |
| 14                                            | Enugu                        | 121,452,029.92    | 6,500,000.00    | -                           | -                              | 127,952,029.92    | 3.01                   | 0.58                      |
| 15                                            | Gombe                        | 38,500,292,18     | -               | -                           | _                              | 38,500,292,18     | 0.91                   | 0.17                      |
| 16                                            | Imo                          | 61,277,993.68     | _               | -                           | _                              | 61,277,993.68     | 1.44                   | 0.28                      |
| 17                                            | Jigawa                       | 32,800,038.17     | _               | _                           | -                              | 32,800,038.17     | 0.77                   | 0.15                      |
| 18                                            | Kaduna                       | 232,965,533.73    | _               | -                           | -                              | 232,965,533.73    | 5.48                   | 1.05                      |
| 19                                            | Kano                         | 65,047,427.46     | -               | _                           |                                | 65,047,427.46     | 1.53                   | 0.29                      |
| 20                                            | Katsina                      | 64,757,964.40     | -               | <del>-</del>                | <u> </u>                       | 64,757,964.40     | 1.52                   | 0.29                      |
| <u>20</u><br>21                               | Kebbi                        | 46,759,780.42     |                 |                             |                                | 46,759,780.42     | 1.10                   | 0.27                      |
| 22                                            | Kogi                         | 32,371,905.62     | -               | -                           | -                              | 32,371,905.62     | 0.76                   | 0.15                      |
| 23                                            | Kwara                        | 49.871.457.19     |                 |                             |                                | 49,871,457.19     | 1.17                   | 0.13                      |
| <u>23                                    </u> | Lagos                        | 1,307,809,937.86  | 143,830,000.00  | _                           |                                | 1,451,639,937.86  | 34.17                  | 6.57                      |
| 24<br>25                                      | Nassarawa                    | 61,495,066.44     | 143,630,000.00  | <u> </u>                    | -                              | 61,495,066.44     | 1.45                   | 0.28                      |
| <u>23                                    </u> |                              | 49,247,995.99     | 6,500,000.00    |                             |                                | 55,747,995.99     | 1.31                   | 0.25                      |
| <u>26</u><br>27                               | Niger                        | 100,388,666.18    | 5,000,000.00    | -                           | -                              | 105,388,666.18    | 2.48                   | 0.48                      |
| <u>27</u><br>28                               | Ogun                         | 81,417,458.58     | 5,000,000.00    | -                           | -                              | 81,417,458.58     | 1.92                   | 0.48                      |
| <u> 28</u><br>29                              | Ondo                         |                   | 10 045 000 00   |                             |                                | 101,567,066.28    | 2.39                   | 0.37                      |
|                                               | Osun                         | 89,321,077.28     | 12,245,989.00   | -                           | -                              |                   |                        | 0.48                      |
| 30                                            | Oyo                          | 106,334,516.11    | -               | -                           | -                              | 106,334,516.11    | 2.50                   |                           |
| 31                                            | Plateau                      | 29,696,386.15     | -               | -                           | -                              | 29,696,386.15     | 0.70                   | 0.13                      |
| 32                                            | Rivers                       | 79,520,400.99     | -               | -                           | -                              | 79,520,400.99     | 1.87                   | 0.36                      |
| 33                                            | Sokoto                       | 40,225,935.91     | -               | -                           | -                              | 40,225,935.91     | 0.95                   | 0.18                      |
| 34                                            | Taraba                       | 22,113,312.20     | -               | -                           | -                              | 22,113,312.20     | 0.52                   | 0.10                      |
| 35                                            | Yobe                         | 28,496,975.62     | -               | -                           | -                              | 28,496,975.62     | 0.67                   | 0.13                      |
| 36                                            | Zamfara                      | 34,244,939.78     | -               | -                           | -                              | 34,244,939.78     | 0.81                   | 0.16                      |
| 37                                            | FCT                          | 32,833,430.20     | -               | -                           | -                              | 32,833,430.20     | 0.77                   | 0.15                      |
|                                               | Sub-Total State & FCT        | 4,024,207,999.14  | 224,475,989.00  | -                           | -                              | 4,248,683,988.14  | 100.00                 | 19.24                     |
|                                               | FGN                          | 6,859,488,672.86  | 50,500,000.00   | 2,124,768,264.00            | 8,800,000,000.00               | 17,834,756,936.86 | -                      | 80.76                     |
|                                               | Grand Total                  | 10,883,696,672.00 | 274,975,989.00  | 2,124,768,264.00            | 8,800,000,000.00               | 22,083,440,925.00 | -                      | 100.00                    |
|                                               | Arrears owed by States       |                   |                 |                             |                                |                   |                        |                           |
|                                               | Total States without         |                   |                 |                             |                                |                   |                        |                           |
|                                               | Arrears                      |                   |                 |                             |                                |                   |                        |                           |
| rcent                                         | tage of States &FCT to Grand | Total             |                 |                             |                                | 19.24%            |                        |                           |