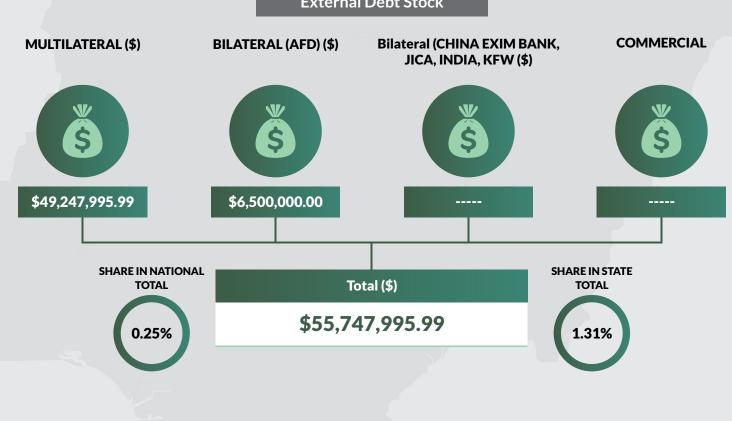

### **Domestic Debt Stock**

<sup>(</sup>ii) CBN Official Exchange Rate of US\$1 toN305.70 as at June 30, 2018 was used in converting the Domestic Debts to USD.

| /No                                           | States and FGN               | Multilateral      | Bilateral (AFD) | Bilateral (CHINA EXIM BANK, | Commercial                     | Total             |                        |                           |
|-----------------------------------------------|------------------------------|-------------------|-----------------|-----------------------------|--------------------------------|-------------------|------------------------|---------------------------|
|                                               |                              |                   |                 | JICA, INDIA, KFW            |                                |                   |                        |                           |
|                                               |                              | USD               | USD             | USD                         | Eurobonds & Diaspora Bonds USD | USD               | SHARE IN TOTAL STATE % | SHARE IN TOTAL NATIONAL % |
| 1                                             | Abia                         | 100,217,589.59    | -               | ı                           | -                              | 100,217,589.59    | 2.36                   | 0.45                      |
| 2                                             | Adamawa                      | 51,360,541.54     | 6,500,000.00    | ı                           | -                              | 57,860,541.54     | 1.36                   | 0.26                      |
| 3                                             | Akwa Ibom                    | 48,385,866.53     | -               | 1                           | -                              | 48,385,866.53     | 1.14                   | 0.22                      |
| 4                                             | Anambra                      | 107,438,517.03    | -               | ı                           | -                              | 107,438,517.03    | 2.53                   | 0.49                      |
| 5                                             | Bauchi                       | 134,907,612.92    | -               | -                           | -                              | 134,907,612.92    | 3.18                   | 0.61                      |
| 6                                             | Bayelsa                      | 57,256,211.04     | -               | -                           | -                              | 57,256,211.04     | 1.35                   | 0.26                      |
| 7                                             | Benue                        | 34,750,363.40     | -               | -                           | -                              | 34,750,363.40     | 0.82                   | 0.16                      |
| 8                                             | Borno                        | 22,292,486.47     | -               | -                           | -                              | 22,292,486.47     | 0.52                   | 0.10                      |
| 9                                             | Cross River                  | 149,896,061.81    | 43,900,000.00   | -                           | -                              | 193,796,061.81    | 4.56                   | 0.88                      |
| 10                                            | Delta                        | 63,825,838.81     | -               | -                           | -                              | 63,825,838.81     | 1.50                   | 0.29                      |
| 11                                            | Ebonyi                       | 67,901,721.07     | -               | -                           | -                              | 67,901,721.07     | 1.60                   | 0.31                      |
| 12                                            | Edo                          | 279,029,896.21    | -               | -                           | -                              | 279,029,896.21    | 6.57                   | 1.26                      |
| 13                                            | Ekiti                        | 97,994,770.66     | _               | -                           | _                              | 97,994,770.66     | 2.31                   | 0.44                      |
| 14                                            | Enugu                        | 121,452,029.92    | 6,500,000.00    | -                           | -                              | 127,952,029.92    | 3.01                   | 0.58                      |
| 15                                            | Gombe                        | 38,500,292,18     | -               | -                           | _                              | 38,500,292,18     | 0.91                   | 0.17                      |
| 16                                            | Imo                          | 61,277,993.68     | _               | -                           | _                              | 61,277,993.68     | 1.44                   | 0.28                      |
| 17                                            | Jigawa                       | 32,800,038.17     | _               | _                           | -                              | 32,800,038.17     | 0.77                   | 0.15                      |
| 18                                            | Kaduna                       | 232,965,533.73    | _               | -                           | -                              | 232,965,533.73    | 5.48                   | 1.05                      |
| 19                                            | Kano                         | 65,047,427.46     | -               | _                           |                                | 65,047,427.46     | 1.53                   | 0.29                      |
| 20                                            | Katsina                      | 64,757,964.40     | -               | <del>-</del>                | <u> </u>                       | 64,757,964.40     | 1.52                   | 0.29                      |
| <u>20</u><br>21                               | Kebbi                        | 46,759,780.42     |                 |                             |                                | 46,759,780.42     | 1.10                   | 0.27                      |
| 22                                            | Kogi                         | 32,371,905.62     | -               | -                           | -                              | 32,371,905.62     | 0.76                   | 0.15                      |
| 23                                            | Kwara                        | 49.871.457.19     |                 |                             |                                | 49,871,457.19     | 1.17                   | 0.13                      |
| <u>23                                    </u> | Lagos                        | 1,307,809,937.86  | 143,830,000.00  | _                           |                                | 1,451,639,937.86  | 34.17                  | 6.57                      |
| 24<br>25                                      | Nassarawa                    | 61,495,066.44     | 143,630,000.00  | <u> </u>                    | -                              | 61,495,066.44     | 1.45                   | 0.28                      |
| <u>23                                    </u> |                              | 49,247,995.99     | 6,500,000.00    |                             |                                | 55,747,995.99     | 1.31                   | 0.25                      |
| <u>26</u><br>27                               | Niger                        | 100,388,666.18    | 5,000,000.00    | -                           | -                              | 105,388,666.18    | 2.48                   | 0.48                      |
| <u>27</u><br>28                               | Ogun                         | 81,417,458.58     | 5,000,000.00    | -                           | -                              | 81,417,458.58     | 1.92                   | 0.48                      |
| <u> 28</u><br>29                              | Ondo                         |                   | 10 045 000 00   |                             |                                | 101,567,066.28    | 2.39                   | 0.37                      |
|                                               | Osun                         | 89,321,077.28     | 12,245,989.00   | -                           | -                              |                   |                        | 0.48                      |
| 30                                            | Oyo                          | 106,334,516.11    | -               | -                           | -                              | 106,334,516.11    | 2.50                   |                           |
| 31                                            | Plateau                      | 29,696,386.15     | -               | -                           | -                              | 29,696,386.15     | 0.70                   | 0.13                      |
| 32                                            | Rivers                       | 79,520,400.99     | -               | -                           | -                              | 79,520,400.99     | 1.87                   | 0.36                      |
| 33                                            | Sokoto                       | 40,225,935.91     | -               | -                           | -                              | 40,225,935.91     | 0.95                   | 0.18                      |
| 34                                            | Taraba                       | 22,113,312.20     | -               | -                           | -                              | 22,113,312.20     | 0.52                   | 0.10                      |
| 35                                            | Yobe                         | 28,496,975.62     | -               | -                           | -                              | 28,496,975.62     | 0.67                   | 0.13                      |
| 36                                            | Zamfara                      | 34,244,939.78     | -               | -                           | -                              | 34,244,939.78     | 0.81                   | 0.16                      |
| 37                                            | FCT                          | 32,833,430.20     | -               | -                           | -                              | 32,833,430.20     | 0.77                   | 0.15                      |
|                                               | Sub-Total State & FCT        | 4,024,207,999.14  | 224,475,989.00  | -                           | -                              | 4,248,683,988.14  | 100.00                 | 19.24                     |
|                                               | FGN                          | 6,859,488,672.86  | 50,500,000.00   | 2,124,768,264.00            | 8,800,000,000.00               | 17,834,756,936.86 | -                      | 80.76                     |
|                                               | Grand Total                  | 10,883,696,672.00 | 274,975,989.00  | 2,124,768,264.00            | 8,800,000,000.00               | 22,083,440,925.00 | -                      | 100.00                    |
|                                               | Arrears owed by States       |                   |                 |                             |                                |                   |                        |                           |
|                                               | Total States without         |                   |                 |                             |                                |                   |                        |                           |
|                                               | Arrears                      |                   |                 |                             |                                |                   |                        |                           |
| rcent                                         | tage of States &FCT to Grand | Total             |                 |                             |                                | 19.24%            |                        |                           |