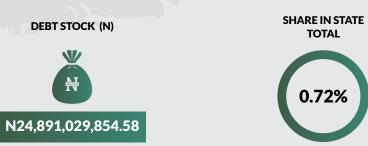

## **SOKOTO STATE**

Land Area: 10,028 sq mi

**Total FAAC Allocation June 2018** 

N25,218,497,532.51

Population: 4,831,152

IGR as at Full Year 2017

N9,018,844,307.29

| DOMES           | TIC DEBT STOCK OF STATES AND THE                        | FEDERAL CAPITAL TERRITORY                 |
|-----------------|---------------------------------------------------------|-------------------------------------------|
| <b>AS AT JU</b> | INE 30, 2018                                            |                                           |
| S/N             | STATE                                                   | DEBT STOCK (N)                            |
| 1               | ABIA                                                    | 57,467,618,625.51                         |
| 2               | ADAMAWA                                                 | 67,460,656,267.08                         |
| 3               | AKWA IBOM                                               | 179,714,994,143.75                        |
| 4               | ANAMBRA                                                 | 2,612,431,503.89                          |
| 5               | BAUCHI                                                  | 78,076,937,314.82                         |
| 6               | BAYELSA                                                 | 123,031,521,306.14                        |
| 7               | BENUE                                                   | 92,930,649,665.69                         |
| 8               | BORNO                                                   | 77,523,662,982.23                         |
| 9               | CROSS-RIVER                                             | 124,943,613,082.61                        |
| 10              | DELTA                                                   | 222,680,606,739.34                        |
| 11              | EBONYI                                                  | 34,515,070,111.77                         |
| 12              | EDO                                                     | 69,004,633,290.09                         |
| 13              | EKITI                                                   | 117,724,274,041.26                        |
| 14              | ENUGU                                                   | 61,231,913,793.95                         |
| 15              | GOMBE                                                   | 41,939,190,055.53                         |
| 16              | IMO                                                     | 85,432,191,992.42                         |
| 17              | JIGAWA                                                  | 34,488,374,498.85                         |
| 18              | KADUNA                                                  | 75,606,381,758.43                         |
| 19              | KANO                                                    | 95,420,104,800.47                         |
| 20              | KATSINA                                                 | 30,852,661,159.10                         |
| 21              | KEBBI                                                   | 53,874,263,625.13                         |
| 22              | KOGI                                                    | 114,332,341,233.39                        |
| 23              | KWARA                                                   | 40,492,924,816.54                         |
| 24              | LAGOS                                                   | 517,367,331,872.95                        |
| 25              | NASARAWA                                                | 70,335,662,265.00                         |
| 26              | NIGER                                                   | 40,300,423,742.82                         |
| 27              | OGUN                                                    | 104,933,290,271.91                        |
| 28              | ONDO                                                    | 50,610,170,334.16                         |
| 29              | OSUN                                                    | 135,831,145,633.27                        |
| 30              | OYO                                                     | 88,003,629,720.82                         |
| 31              | PLATEAU                                                 | 121,579,460,297.29                        |
| 32              | RIVERS                                                  | 191,156,694,184.66                        |
| 33              | SOKOTO                                                  | 24,891,029,854.58                         |
| 34              | TARABA                                                  | 59,598,963,943.09                         |
| 35              | YOBE                                                    | 27,317,264,912.88                         |
| 36              | ZAMFARA                                                 | 69,923,231,483.13                         |
| 37              | FEDERAL CAPITAL TERRITORY (FCT)                         | 94,115,685,075.02                         |
|                 | TOTAL                                                   | 3,477,321,000,399.57                      |
| Note: Dom       | nestic Debt Stock for 31 States + FCT was as at March 3 | 31, 2018, while Domestic Debt Stock for 5 |