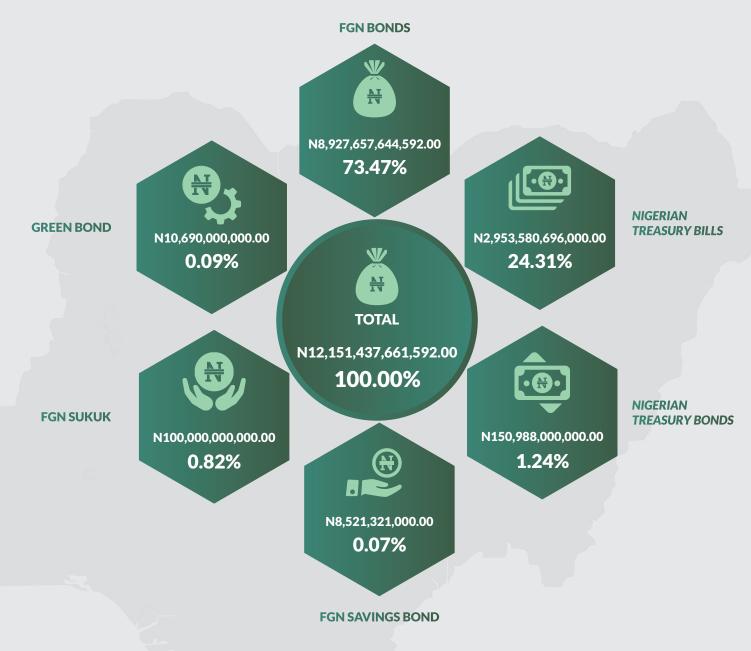

### Methodology

Data is supplied administratively by the Debt Management Office, Nigeria and verified and validated by the National Bureau of Statistics, Nigeria.

Federal Government Domestic Debt Stock by Instrument as at June 30, 2018

| Instruments             | Amount in Naira       | % Proportion |
|-------------------------|-----------------------|--------------|
| FGN Bonds               | 8,927,657,644,592.00  | 73.47%       |
| Nigerian Treasury Bills | 2,953,580,696,000.00  | 24.31%       |
| Nigerian Treasury Bonds | 150,988,000,000.00    | 1.24%        |
| FGN Savings Bond        | 8,521,321,000.00      | 0.07%        |
| FGN Sukuk               | 100,000,000,000.00    | 0.82%        |
| FGN Green Bond          | 10,690,000,000.00     | 0.09%        |
| TOTAL                   | 12,151,437,661,592.00 | 100.00%      |