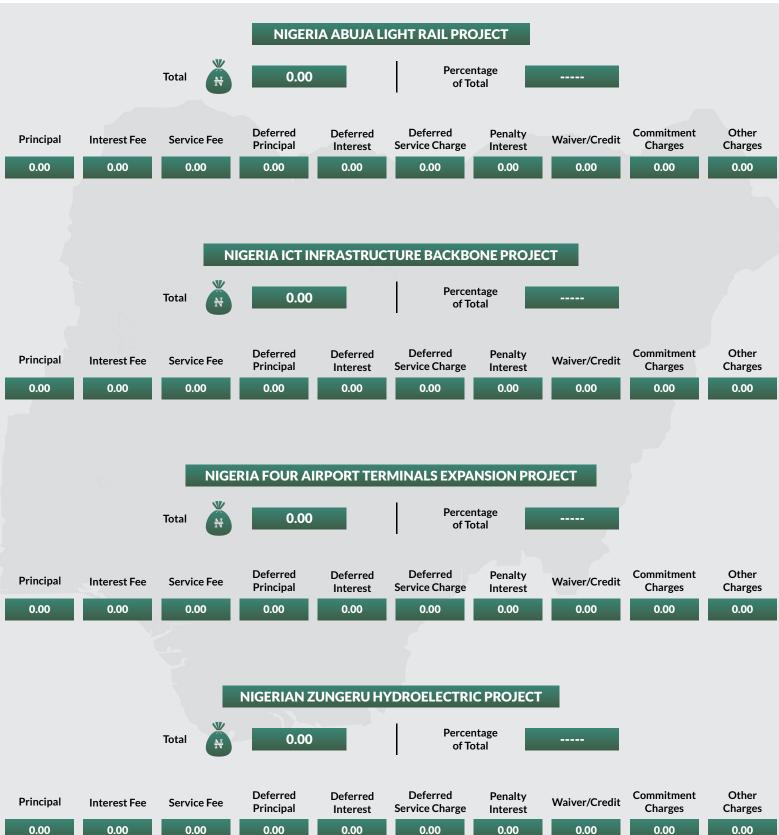

<sup>(</sup>ii) CBN Official Exchange Rate of US\$1 toN305.70 as at June 30, 2018 was used in converting the Domestic Debts to USD.

| /No                                           | States and FGN               | Multilateral      | Bilateral (AFD) | Bilateral (CHINA EXIM BANK, | Commercial                     | Total             |                        |                           |
|-----------------------------------------------|------------------------------|-------------------|-----------------|-----------------------------|--------------------------------|-------------------|------------------------|---------------------------|
|                                               |                              |                   |                 | JICA, INDIA, KFW            |                                |                   |                        |                           |
|                                               |                              | USD               | USD             | USD                         | Eurobonds & Diaspora Bonds USD | USD               | SHARE IN TOTAL STATE % | SHARE IN TOTAL NATIONAL % |
| 1                                             | Abia                         | 100,217,589.59    | -               | ı                           | -                              | 100,217,589.59    | 2.36                   | 0.45                      |
| 2                                             | Adamawa                      | 51,360,541.54     | 6,500,000.00    | ı                           | -                              | 57,860,541.54     | 1.36                   | 0.26                      |
| 3                                             | Akwa Ibom                    | 48,385,866.53     | -               | 1                           | -                              | 48,385,866.53     | 1.14                   | 0.22                      |
| 4                                             | Anambra                      | 107,438,517.03    | -               | ı                           | -                              | 107,438,517.03    | 2.53                   | 0.49                      |
| 5                                             | Bauchi                       | 134,907,612.92    | -               | -                           | -                              | 134,907,612.92    | 3.18                   | 0.61                      |
| 6                                             | Bayelsa                      | 57,256,211.04     | -               | -                           | -                              | 57,256,211.04     | 1.35                   | 0.26                      |
| 7                                             | Benue                        | 34,750,363.40     | -               | -                           | -                              | 34,750,363.40     | 0.82                   | 0.16                      |
| 8                                             | Borno                        | 22,292,486.47     | -               | -                           | -                              | 22,292,486.47     | 0.52                   | 0.10                      |
| 9                                             | Cross River                  | 149,896,061.81    | 43,900,000.00   | -                           | -                              | 193,796,061.81    | 4.56                   | 0.88                      |
| 10                                            | Delta                        | 63,825,838.81     | -               | -                           | -                              | 63,825,838.81     | 1.50                   | 0.29                      |
| 11                                            | Ebonyi                       | 67,901,721.07     | -               | -                           | -                              | 67,901,721.07     | 1.60                   | 0.31                      |
| 12                                            | Edo                          | 279,029,896.21    | -               | -                           | -                              | 279,029,896.21    | 6.57                   | 1.26                      |
| 13                                            | Ekiti                        | 97,994,770.66     | _               | -                           | _                              | 97,994,770.66     | 2.31                   | 0.44                      |
| 14                                            | Enugu                        | 121,452,029.92    | 6,500,000.00    | -                           | -                              | 127,952,029.92    | 3.01                   | 0.58                      |
| 15                                            | Gombe                        | 38,500,292,18     | -               | -                           | _                              | 38,500,292,18     | 0.91                   | 0.17                      |
| 16                                            | Imo                          | 61,277,993.68     | _               | -                           | _                              | 61,277,993.68     | 1.44                   | 0.28                      |
| 17                                            | Jigawa                       | 32,800,038.17     | _               | _                           | -                              | 32,800,038.17     | 0.77                   | 0.15                      |
| 18                                            | Kaduna                       | 232,965,533.73    | _               | -                           | -                              | 232,965,533.73    | 5.48                   | 1.05                      |
| 19                                            | Kano                         | 65,047,427.46     | -               | _                           |                                | 65,047,427.46     | 1.53                   | 0.29                      |
| 20                                            | Katsina                      | 64,757,964.40     | -               | <del>-</del>                | <u> </u>                       | 64,757,964.40     | 1.52                   | 0.29                      |
| <u>20</u><br>21                               | Kebbi                        | 46,759,780.42     |                 |                             |                                | 46,759,780.42     | 1.10                   | 0.27                      |
| 22                                            | Kogi                         | 32,371,905.62     | -               | -                           | -                              | 32,371,905.62     | 0.76                   | 0.15                      |
| 23                                            | Kwara                        | 49.871.457.19     |                 |                             |                                | 49,871,457.19     | 1.17                   | 0.13                      |
| <u>23                                    </u> | Lagos                        | 1,307,809,937.86  | 143,830,000.00  | _                           |                                | 1,451,639,937.86  | 34.17                  | 6.57                      |
| 24<br>25                                      | Nassarawa                    | 61,495,066.44     | 143,630,000.00  | <u> </u>                    | -                              | 61,495,066.44     | 1.45                   | 0.28                      |
| <u>23                                    </u> |                              | 49,247,995.99     | 6,500,000.00    |                             |                                | 55,747,995.99     | 1.31                   | 0.25                      |
| <u>26</u><br>27                               | Niger                        | 100,388,666.18    | 5,000,000.00    | -                           | -                              | 105,388,666.18    | 2.48                   | 0.48                      |
| <u>27</u><br>28                               | Ogun                         | 81,417,458.58     | 5,000,000.00    | -                           | -                              | 81,417,458.58     | 1.92                   | 0.48                      |
| <u> 28</u><br>29                              | Ondo                         |                   | 10 045 000 00   |                             |                                | 101,567,066.28    | 2.39                   | 0.37                      |
|                                               | Osun                         | 89,321,077.28     | 12,245,989.00   | -                           | -                              |                   |                        | 0.48                      |
| 30                                            | Oyo                          | 106,334,516.11    | -               | -                           | -                              | 106,334,516.11    | 2.50                   |                           |
| 31                                            | Plateau                      | 29,696,386.15     | -               | -                           | -                              | 29,696,386.15     | 0.70                   | 0.13                      |
| 32                                            | Rivers                       | 79,520,400.99     | -               | -                           | -                              | 79,520,400.99     | 1.87                   | 0.36                      |
| 33                                            | Sokoto                       | 40,225,935.91     | -               | -                           | -                              | 40,225,935.91     | 0.95                   | 0.18                      |
| 34                                            | Taraba                       | 22,113,312.20     | -               | -                           | -                              | 22,113,312.20     | 0.52                   | 0.10                      |
| 35                                            | Yobe                         | 28,496,975.62     | -               | -                           | -                              | 28,496,975.62     | 0.67                   | 0.13                      |
| 36                                            | Zamfara                      | 34,244,939.78     | -               | -                           | -                              | 34,244,939.78     | 0.81                   | 0.16                      |
| 37                                            | FCT                          | 32,833,430.20     | -               | -                           | -                              | 32,833,430.20     | 0.77                   | 0.15                      |
|                                               | Sub-Total State & FCT        | 4,024,207,999.14  | 224,475,989.00  | -                           | -                              | 4,248,683,988.14  | 100.00                 | 19.24                     |
|                                               | FGN                          | 6,859,488,672.86  | 50,500,000.00   | 2,124,768,264.00            | 8,800,000,000.00               | 17,834,756,936.86 | -                      | 80.76                     |
|                                               | Grand Total                  | 10,883,696,672.00 | 274,975,989.00  | 2,124,768,264.00            | 8,800,000,000.00               | 22,083,440,925.00 | -                      | 100.00                    |
|                                               | Arrears owed by States       |                   |                 |                             |                                |                   |                        |                           |
|                                               | Total States without         |                   |                 |                             |                                |                   |                        |                           |
|                                               | Arrears                      |                   |                 |                             |                                |                   |                        |                           |
| rcent                                         | tage of States &FCT to Grand | Total             |                 |                             |                                | 19.24%            |                        |                           |