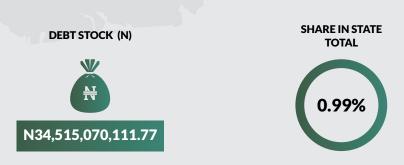

## **EBONYI STATE**

Land Area: 2,136 sq mi

Population: 2,791,167

**Total FAAC Allocation June 2018** 

IGR as at Full Year 2017

N21,605,984,248.73

N5,102,902,366.82

### **Domestic Debt Stock**