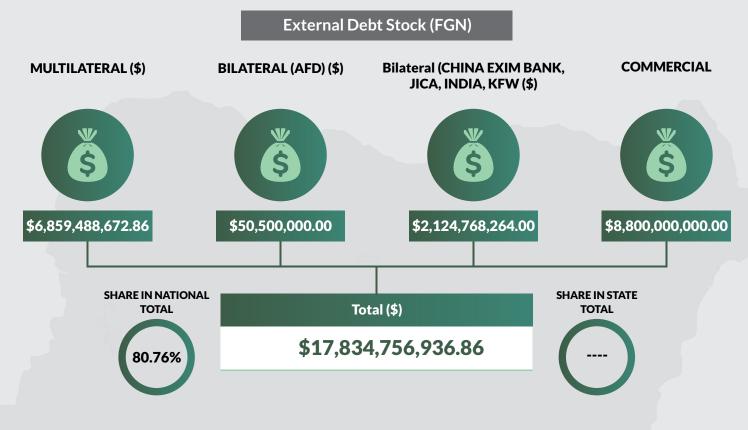

### **SUB-TOTAL STATE & FCT**

**FGN** 

<sup>(</sup>ii) CBN Official Exchange Rate of US\$1 toN305.70 as at June 30, 2018 was used in converting the Domestic Debts to USD.

| /No                                           | States and FGN               | Multilateral      | Bilateral (AFD) | Bilateral (CHINA EXIM BANK, | Commercial                     | Total             |                        |                           |
|-----------------------------------------------|------------------------------|-------------------|-----------------|-----------------------------|--------------------------------|-------------------|------------------------|---------------------------|
|                                               |                              |                   |                 | JICA, INDIA, KFW            |                                |                   |                        |                           |
|                                               |                              | USD               | USD             | USD                         | Eurobonds & Diaspora Bonds USD | USD               | SHARE IN TOTAL STATE % | SHARE IN TOTAL NATIONAL % |
| 1                                             | Abia                         | 100,217,589.59    | -               | ı                           | -                              | 100,217,589.59    | 2.36                   | 0.45                      |
| 2                                             | Adamawa                      | 51,360,541.54     | 6,500,000.00    | ı                           | -                              | 57,860,541.54     | 1.36                   | 0.26                      |
| 3                                             | Akwa Ibom                    | 48,385,866.53     | -               | 1                           | -                              | 48,385,866.53     | 1.14                   | 0.22                      |
| 4                                             | Anambra                      | 107,438,517.03    | -               | ı                           | -                              | 107,438,517.03    | 2.53                   | 0.49                      |
| 5                                             | Bauchi                       | 134,907,612.92    | -               | -                           | -                              | 134,907,612.92    | 3.18                   | 0.61                      |
| 6                                             | Bayelsa                      | 57,256,211.04     | -               | -                           | -                              | 57,256,211.04     | 1.35                   | 0.26                      |
| 7                                             | Benue                        | 34,750,363.40     | -               | -                           | -                              | 34,750,363.40     | 0.82                   | 0.16                      |
| 8                                             | Borno                        | 22,292,486.47     | -               | -                           | -                              | 22,292,486.47     | 0.52                   | 0.10                      |
| 9                                             | Cross River                  | 149,896,061.81    | 43,900,000.00   | -                           | -                              | 193,796,061.81    | 4.56                   | 0.88                      |
| 10                                            | Delta                        | 63,825,838.81     | -               | -                           | -                              | 63,825,838.81     | 1.50                   | 0.29                      |
| 11                                            | Ebonyi                       | 67,901,721.07     | -               | -                           | -                              | 67,901,721.07     | 1.60                   | 0.31                      |
| 12                                            | Edo                          | 279,029,896.21    | -               | -                           | -                              | 279,029,896.21    | 6.57                   | 1.26                      |
| 13                                            | Ekiti                        | 97,994,770.66     | _               | -                           | _                              | 97,994,770.66     | 2.31                   | 0.44                      |
| 14                                            | Enugu                        | 121,452,029.92    | 6,500,000.00    | -                           | -                              | 127,952,029.92    | 3.01                   | 0.58                      |
| 15                                            | Gombe                        | 38,500,292,18     | -               | -                           | _                              | 38,500,292,18     | 0.91                   | 0.17                      |
| 16                                            | Imo                          | 61,277,993.68     | _               | -                           | _                              | 61,277,993.68     | 1.44                   | 0.28                      |
| 17                                            | Jigawa                       | 32,800,038.17     | _               | _                           | -                              | 32,800,038.17     | 0.77                   | 0.15                      |
| 18                                            | Kaduna                       | 232,965,533.73    | _               | -                           | -                              | 232,965,533.73    | 5.48                   | 1.05                      |
| 19                                            | Kano                         | 65,047,427.46     | -               | _                           |                                | 65,047,427.46     | 1.53                   | 0.29                      |
| 20                                            | Katsina                      | 64,757,964.40     | -               | <del>-</del>                | <u> </u>                       | 64,757,964.40     | 1.52                   | 0.29                      |
| <u>20</u><br>21                               | Kebbi                        | 46,759,780.42     |                 |                             |                                | 46,759,780.42     | 1.10                   | 0.27                      |
| 22                                            | Kogi                         | 32,371,905.62     | -               | -                           | -                              | 32,371,905.62     | 0.76                   | 0.15                      |
| 23                                            | Kwara                        | 49.871.457.19     |                 |                             |                                | 49,871,457.19     | 1.17                   | 0.13                      |
| <u>23                                    </u> | Lagos                        | 1,307,809,937.86  | 143,830,000.00  | _                           |                                | 1,451,639,937.86  | 34.17                  | 6.57                      |
| 24<br>25                                      | Nassarawa                    | 61,495,066.44     | 143,630,000.00  | <u> </u>                    | -                              | 61,495,066.44     | 1.45                   | 0.28                      |
| <u>23                                    </u> |                              | 49,247,995.99     | 6,500,000.00    |                             |                                | 55,747,995.99     | 1.31                   | 0.25                      |
| <u>26</u><br>27                               | Niger                        | 100,388,666.18    | 5,000,000.00    | -                           | -                              | 105,388,666.18    | 2.48                   | 0.48                      |
| <u>27</u><br>28                               | Ogun                         | 81,417,458.58     | 5,000,000.00    | -                           | -                              | 81,417,458.58     | 1.92                   | 0.48                      |
| <u> 28</u><br>29                              | Ondo                         |                   | 10 045 000 00   |                             |                                | 101,567,066.28    | 2.39                   | 0.37                      |
|                                               | Osun                         | 89,321,077.28     | 12,245,989.00   | -                           | -                              |                   |                        | 0.48                      |
| 30                                            | Oyo                          | 106,334,516.11    | -               | -                           | -                              | 106,334,516.11    | 2.50                   |                           |
| 31                                            | Plateau                      | 29,696,386.15     | -               | -                           | -                              | 29,696,386.15     | 0.70                   | 0.13                      |
| 32                                            | Rivers                       | 79,520,400.99     | -               | -                           | -                              | 79,520,400.99     | 1.87                   | 0.36                      |
| 33                                            | Sokoto                       | 40,225,935.91     | -               | -                           | -                              | 40,225,935.91     | 0.95                   | 0.18                      |
| 34                                            | Taraba                       | 22,113,312.20     | -               | -                           | -                              | 22,113,312.20     | 0.52                   | 0.10                      |
| 35                                            | Yobe                         | 28,496,975.62     | -               | -                           | -                              | 28,496,975.62     | 0.67                   | 0.13                      |
| 36                                            | Zamfara                      | 34,244,939.78     | -               | -                           | -                              | 34,244,939.78     | 0.81                   | 0.16                      |
| 37                                            | FCT                          | 32,833,430.20     | -               | -                           | -                              | 32,833,430.20     | 0.77                   | 0.15                      |
|                                               | Sub-Total State & FCT        | 4,024,207,999.14  | 224,475,989.00  | -                           | -                              | 4,248,683,988.14  | 100.00                 | 19.24                     |
|                                               | FGN                          | 6,859,488,672.86  | 50,500,000.00   | 2,124,768,264.00            | 8,800,000,000.00               | 17,834,756,936.86 | -                      | 80.76                     |
|                                               | Grand Total                  | 10,883,696,672.00 | 274,975,989.00  | 2,124,768,264.00            | 8,800,000,000.00               | 22,083,440,925.00 | -                      | 100.00                    |
|                                               | Arrears owed by States       |                   |                 |                             |                                |                   |                        |                           |
|                                               | Total States without         |                   |                 |                             |                                |                   |                        |                           |
|                                               | Arrears                      |                   |                 |                             |                                |                   |                        |                           |
| rcent                                         | tage of States &FCT to Grand | Total             |                 |                             |                                | 19.24%            |                        |                           |