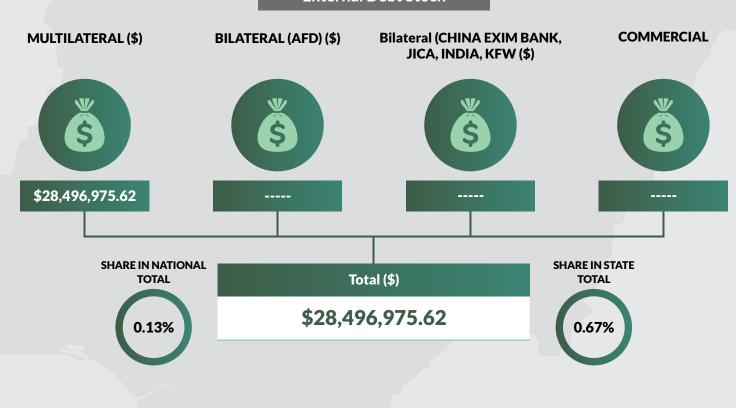

#### **YOBE STATE**

Land Area: 17, 568 sq mi

**Population: 3,163,747** 

**Total FAAC Allocation June 2018** 

IGR as at Full Year 2017

N25,185,091,093.09

N3,598,131,936.59

#### **External Debt Stock**