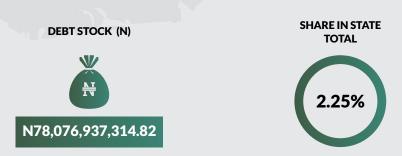

Lagos State has the highest foreign debt profile among the thirty-six states and the FCT accounting for 34.17% while Edo (6.57%), Kaduna (5.48%), Cross River (4.56%) and Bauchi (3.18%) followed closely.

## **BAUCHI STATE**

Land Area: 18, 965 sq mi

Population: 6,286,719

**Total FAAC Allocation June 2018** 

IGR as at Full Year 2017

N25,595,870,489.00

N4,369,411,450.27