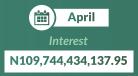

#### **ACTUAL DOMESTIC DEBT SERVICE FOR APRIL - JUNE, 2018**

**FGN Savings Bond** 

**FGN SUKUK** 

**FGN Green Bond** 

Note: N359,231,610,000.00 of NTBs were redeemed in Q2, 2018.