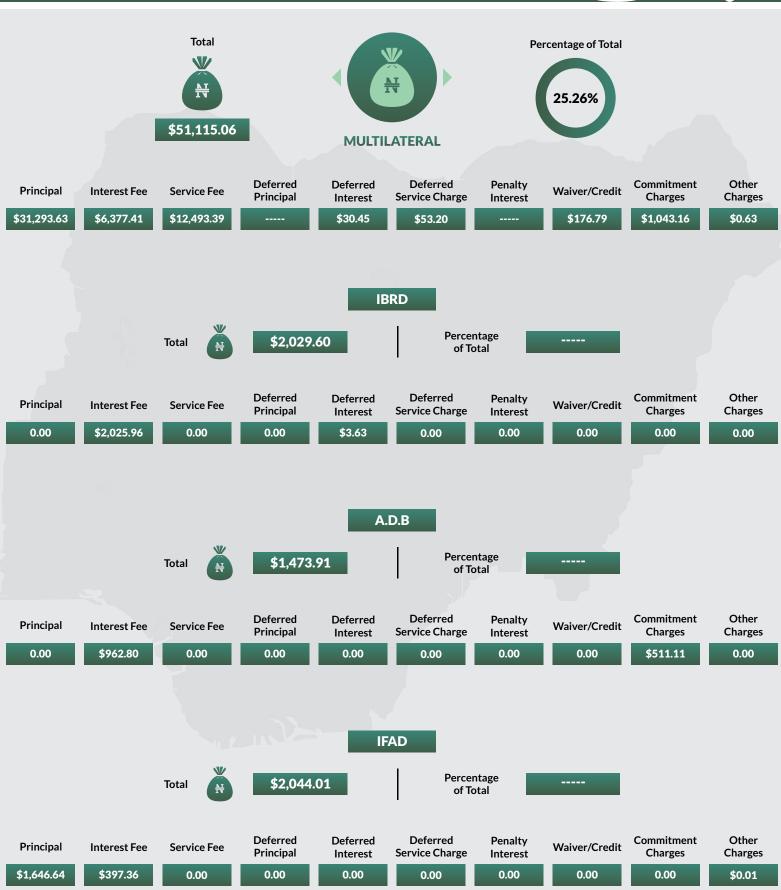

#### **ACTUAL EXTERNAL DEBT SERVICE**

\$202,373.63

TOTAL

**Percentage of Total** 

Principal

\$41,293.63

Interest Fee

\$146,857.59

Service Fee

\$12,493.39

Deferred Principal

0.00

Deferred Interest

\$30.45

Deferred Service Charge

\$53.20

Penalty Interest

0.00

Waiver/Credit

\$176.79

Commitment Charges

\$1,814.70

Other Charges

\$7.47