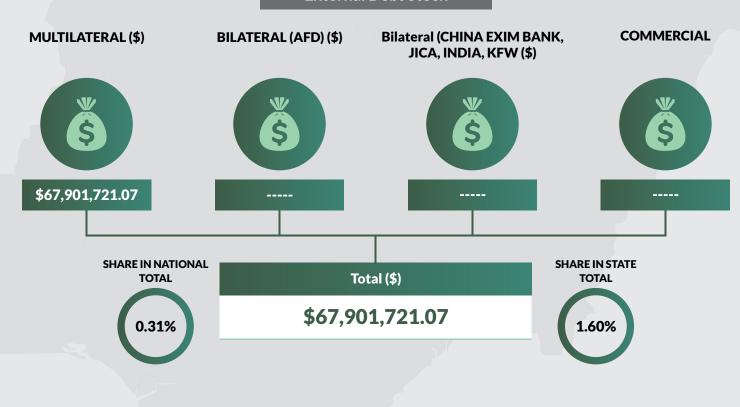

#### **External Debt Stock**

## **EBONYI STATE**

Land Area: 2,136 sq mi

Population: 2,791,167

**Total FAAC Allocation June 2018** 

IGR as at Full Year 2017

N21,605,984,248.73

N5,102,902,366.82