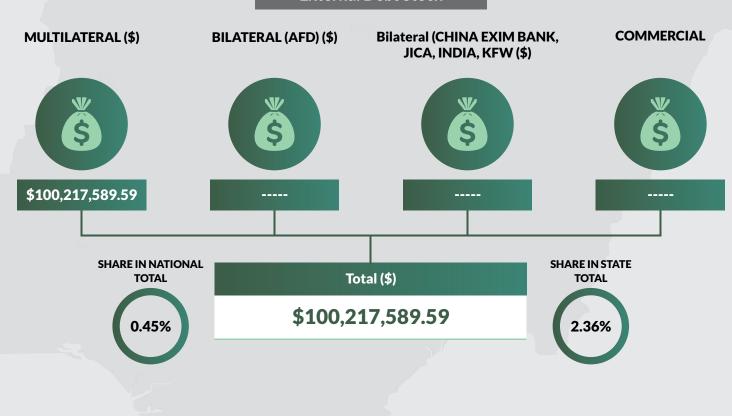

### **ABIA STATE**

Land Area: 2,440 sq mi

**Total FAAC Allocation June 2018** 

N26,456,711,382.68

Population: 3,616,382

IGR as at Full Year 2017

N14,917,141,805.80

#### **External Debt Stock**

### **Domestic Debt Stock**