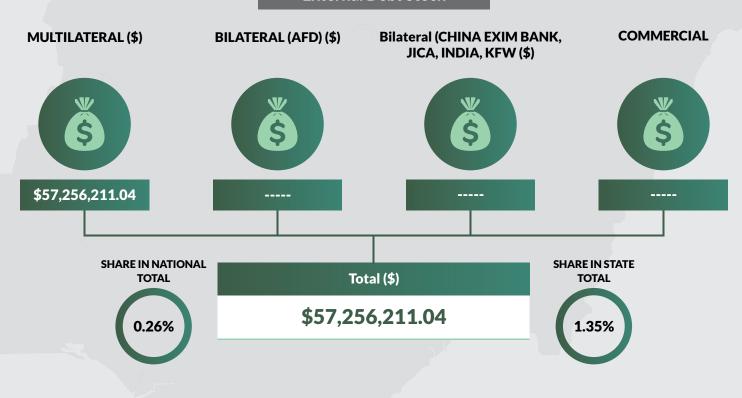

## **Executive Summary**

Nigerian States and Federal Debt Stock data as at 30th June 2018 reflected that the country's foreign and domestic debts stood at \$22.08bn and N15.63trn respectively.

Further disaggregation of Nigeria's foreign debt showed that \$10.88bn of the debt was multilateral; \$274.98m was bilateral (AFD) and another \$2.12bn bilateral from the Exim Bank of China, JICA, India and KFW while \$8.80bn was commercial.

Lagos State has the highest foreign debt profile among the thirty-six states and the FCT accounting for 34.17% while Edo (6.57%), Kaduna (5.48%), Cross River (4.56%) and Bauchi (3.18%) followed closely.

<sup>(</sup>ii) CBN Official Exchange Rate of US\$1 toN305.70 as at June 30, 2018 was used in converting the Domestic Debts to USD.

| /No                                           | States and FGN               | Multilateral      | Bilateral (AFD) | Bilateral (CHINA EXIM BANK, | Commercial                     | Total             |                        |                           |
|-----------------------------------------------|------------------------------|-------------------|-----------------|-----------------------------|--------------------------------|-------------------|------------------------|---------------------------|
|                                               |                              |                   |                 | JICA, INDIA, KFW            |                                |                   |                        |                           |
|                                               |                              | USD               | USD             | USD                         | Eurobonds & Diaspora Bonds USD | USD               | SHARE IN TOTAL STATE % | SHARE IN TOTAL NATIONAL % |
| 1                                             | Abia                         | 100,217,589.59    | -               | ı                           | -                              | 100,217,589.59    | 2.36                   | 0.45                      |
| 2                                             | Adamawa                      | 51,360,541.54     | 6,500,000.00    | ı                           | -                              | 57,860,541.54     | 1.36                   | 0.26                      |
| 3                                             | Akwa Ibom                    | 48,385,866.53     | -               | 1                           | -                              | 48,385,866.53     | 1.14                   | 0.22                      |
| 4                                             | Anambra                      | 107,438,517.03    | -               | ı                           | -                              | 107,438,517.03    | 2.53                   | 0.49                      |
| 5                                             | Bauchi                       | 134,907,612.92    | -               | -                           | -                              | 134,907,612.92    | 3.18                   | 0.61                      |
| 6                                             | Bayelsa                      | 57,256,211.04     | -               | -                           | -                              | 57,256,211.04     | 1.35                   | 0.26                      |
| 7                                             | Benue                        | 34,750,363.40     | -               | -                           | -                              | 34,750,363.40     | 0.82                   | 0.16                      |
| 8                                             | Borno                        | 22,292,486.47     | -               | -                           | -                              | 22,292,486.47     | 0.52                   | 0.10                      |
| 9                                             | Cross River                  | 149,896,061.81    | 43,900,000.00   | -                           | -                              | 193,796,061.81    | 4.56                   | 0.88                      |
| 10                                            | Delta                        | 63,825,838.81     | -               | -                           | -                              | 63,825,838.81     | 1.50                   | 0.29                      |
| 11                                            | Ebonyi                       | 67,901,721.07     | -               | -                           | -                              | 67,901,721.07     | 1.60                   | 0.31                      |
| 12                                            | Edo                          | 279,029,896.21    | -               | -                           | -                              | 279,029,896.21    | 6.57                   | 1.26                      |
| 13                                            | Ekiti                        | 97,994,770.66     | _               | -                           | _                              | 97,994,770.66     | 2.31                   | 0.44                      |
| 14                                            | Enugu                        | 121,452,029.92    | 6,500,000.00    | -                           | -                              | 127,952,029.92    | 3.01                   | 0.58                      |
| 15                                            | Gombe                        | 38,500,292,18     | -               | -                           | _                              | 38,500,292,18     | 0.91                   | 0.17                      |
| 16                                            | Imo                          | 61,277,993.68     | _               | -                           | _                              | 61,277,993.68     | 1.44                   | 0.28                      |
| 17                                            | Jigawa                       | 32,800,038.17     | _               | _                           | -                              | 32,800,038.17     | 0.77                   | 0.15                      |
| 18                                            | Kaduna                       | 232,965,533.73    | _               | -                           | -                              | 232,965,533.73    | 5.48                   | 1.05                      |
| 19                                            | Kano                         | 65,047,427.46     | -               | _                           |                                | 65,047,427.46     | 1.53                   | 0.29                      |
| 20                                            | Katsina                      | 64,757,964.40     | -               | <del>-</del>                | <u> </u>                       | 64,757,964.40     | 1.52                   | 0.29                      |
| <u>20</u><br>21                               | Kebbi                        | 46,759,780.42     |                 |                             |                                | 46,759,780.42     | 1.10                   | 0.27                      |
| 22                                            | Kogi                         | 32,371,905.62     | -               | -                           | -                              | 32,371,905.62     | 0.76                   | 0.15                      |
| 23                                            | Kwara                        | 49.871.457.19     |                 |                             |                                | 49,871,457.19     | 1.17                   | 0.13                      |
| <u>23                                    </u> | Lagos                        | 1,307,809,937.86  | 143,830,000.00  | _                           |                                | 1,451,639,937.86  | 34.17                  | 6.57                      |
| 24<br>25                                      | Nassarawa                    | 61,495,066.44     | 143,630,000.00  | <u> </u>                    | -                              | 61,495,066.44     | 1.45                   | 0.28                      |
| <u>23                                    </u> |                              | 49,247,995.99     | 6,500,000.00    |                             |                                | 55,747,995.99     | 1.31                   | 0.25                      |
| <u>26</u><br>27                               | Niger                        | 100,388,666.18    | 5,000,000.00    | -                           | -                              | 105,388,666.18    | 2.48                   | 0.48                      |
| <u>27</u><br>28                               | Ogun                         | 81,417,458.58     | 5,000,000.00    | -                           | -                              | 81,417,458.58     | 1.92                   | 0.48                      |
| <u> 28</u><br>29                              | Ondo                         |                   | 10 045 000 00   |                             |                                | 101,567,066.28    | 2.39                   | 0.37                      |
|                                               | Osun                         | 89,321,077.28     | 12,245,989.00   | -                           | -                              |                   |                        | 0.48                      |
| 30                                            | Oyo                          | 106,334,516.11    | -               | -                           | -                              | 106,334,516.11    | 2.50                   |                           |
| 31                                            | Plateau                      | 29,696,386.15     | -               | -                           | -                              | 29,696,386.15     | 0.70                   | 0.13                      |
| 32                                            | Rivers                       | 79,520,400.99     | -               | -                           | -                              | 79,520,400.99     | 1.87                   | 0.36                      |
| 33                                            | Sokoto                       | 40,225,935.91     | -               | -                           | -                              | 40,225,935.91     | 0.95                   | 0.18                      |
| 34                                            | Taraba                       | 22,113,312.20     | -               | -                           | -                              | 22,113,312.20     | 0.52                   | 0.10                      |
| 35                                            | Yobe                         | 28,496,975.62     | -               | -                           | -                              | 28,496,975.62     | 0.67                   | 0.13                      |
| 36                                            | Zamfara                      | 34,244,939.78     | -               | -                           | -                              | 34,244,939.78     | 0.81                   | 0.16                      |
| 37                                            | FCT                          | 32,833,430.20     | -               | -                           | -                              | 32,833,430.20     | 0.77                   | 0.15                      |
|                                               | Sub-Total State & FCT        | 4,024,207,999.14  | 224,475,989.00  | -                           | -                              | 4,248,683,988.14  | 100.00                 | 19.24                     |
|                                               | FGN                          | 6,859,488,672.86  | 50,500,000.00   | 2,124,768,264.00            | 8,800,000,000.00               | 17,834,756,936.86 | -                      | 80.76                     |
|                                               | Grand Total                  | 10,883,696,672.00 | 274,975,989.00  | 2,124,768,264.00            | 8,800,000,000.00               | 22,083,440,925.00 | -                      | 100.00                    |
|                                               | Arrears owed by States       |                   |                 |                             |                                |                   |                        |                           |
|                                               | Total States without         |                   |                 |                             |                                |                   |                        |                           |
|                                               | Arrears                      |                   |                 |                             |                                |                   |                        |                           |
| rcent                                         | tage of States &FCT to Grand | Total             |                 |                             |                                | 19.24%            |                        |                           |