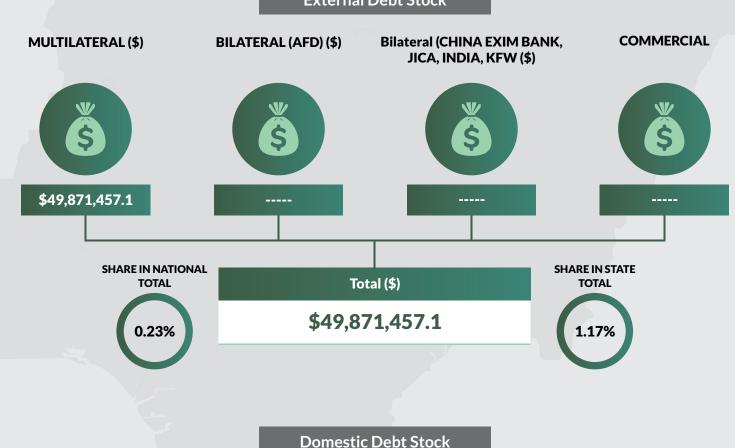

## **KWARA STATE**

Land Area: 14, 218 sq mi

**Total FAAC Allocation June 2018** 

N21,392,196,029.04

Population: 3,086,249

IGR as at Full Year 2017

N19,637,873,512.22

#### **External Debt Stock**