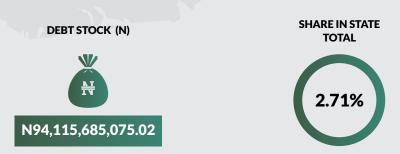

#### **External Debt Stock**

**FCT** 

Land Area: 15,352 sq mi

**Total FAAC Allocation June 2018** 

N34,815,432,138.38

**Population: 4,353,533** 

IGR as at Full Year 2017

Nil

#### **External Debt Stock**

#### **Domestic Debt Stock**