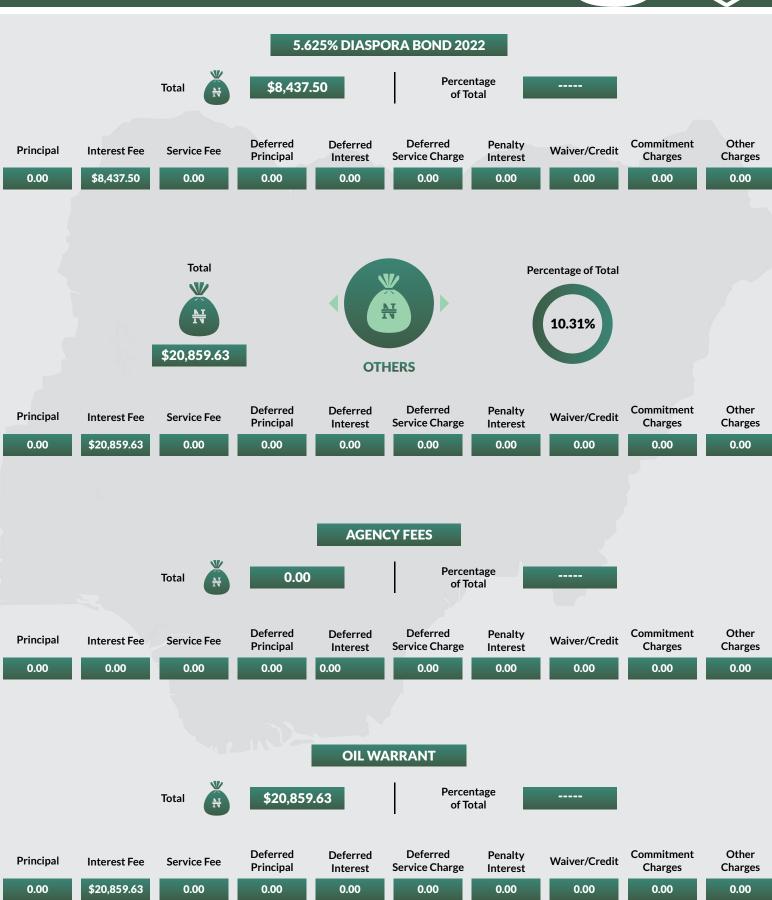

#### **ACTUAL EXTERNAL DEBT SERVICE**

\$202,373.63

TOTAL

**Percentage of Total** 

Principal

\$41,293.63

Interest Fee

\$146,857.59

Service Fee

\$12,493.39

Deferred Principal

0.00

Deferred Interest

\$30.45

Deferred Service Charge

\$53.20

Penalty Interest

0.00

Waiver/Credit

\$176.79

Commitment Charges

\$1,814.70

Other Charges

\$7.47