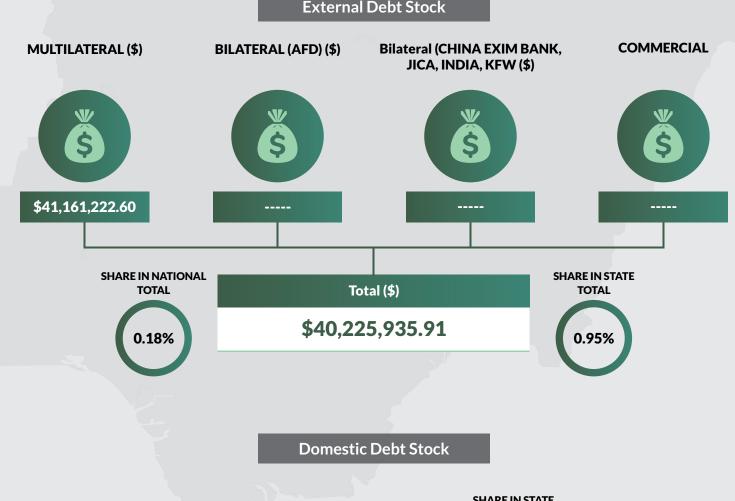

## **SOKOTO STATE**

Land Area: 10,028 sq mi

**Total FAAC Allocation June 2018** 

N25,218,497,532.51

Population: 4,831,152

IGR as at Full Year 2017

N9,018,844,307.29

#### **External Debt Stock**

<sup>(</sup>ii) CBN Official Exchange Rate of US\$1 toN305.70 as at June 30, 2018 was used in converting the Domestic Debts to USD.

| /No                                           | States and FGN               | Multilateral      | Bilateral (AFD) | Bilateral (CHINA EXIM BANK, | Commercial                     | Total             |                        |                           |
|-----------------------------------------------|------------------------------|-------------------|-----------------|-----------------------------|--------------------------------|-------------------|------------------------|---------------------------|
|                                               |                              |                   |                 | JICA, INDIA, KFW            |                                |                   |                        |                           |
|                                               |                              | USD               | USD             | USD                         | Eurobonds & Diaspora Bonds USD | USD               | SHARE IN TOTAL STATE % | SHARE IN TOTAL NATIONAL % |
| 1                                             | Abia                         | 100,217,589.59    | -               | ı                           | -                              | 100,217,589.59    | 2.36                   | 0.45                      |
| 2                                             | Adamawa                      | 51,360,541.54     | 6,500,000.00    | ı                           | -                              | 57,860,541.54     | 1.36                   | 0.26                      |
| 3                                             | Akwa Ibom                    | 48,385,866.53     | -               | 1                           | -                              | 48,385,866.53     | 1.14                   | 0.22                      |
| 4                                             | Anambra                      | 107,438,517.03    | -               | ı                           | -                              | 107,438,517.03    | 2.53                   | 0.49                      |
| 5                                             | Bauchi                       | 134,907,612.92    | -               | -                           | -                              | 134,907,612.92    | 3.18                   | 0.61                      |
| 6                                             | Bayelsa                      | 57,256,211.04     | -               | -                           | -                              | 57,256,211.04     | 1.35                   | 0.26                      |
| 7                                             | Benue                        | 34,750,363.40     | -               | -                           | -                              | 34,750,363.40     | 0.82                   | 0.16                      |
| 8                                             | Borno                        | 22,292,486.47     | -               | -                           | -                              | 22,292,486.47     | 0.52                   | 0.10                      |
| 9                                             | Cross River                  | 149,896,061.81    | 43,900,000.00   | -                           | -                              | 193,796,061.81    | 4.56                   | 0.88                      |
| 10                                            | Delta                        | 63,825,838.81     | -               | -                           | -                              | 63,825,838.81     | 1.50                   | 0.29                      |
| 11                                            | Ebonyi                       | 67,901,721.07     | -               | -                           | -                              | 67,901,721.07     | 1.60                   | 0.31                      |
| 12                                            | Edo                          | 279,029,896.21    | -               | -                           | -                              | 279,029,896.21    | 6.57                   | 1.26                      |
| 13                                            | Ekiti                        | 97,994,770.66     | _               | -                           | _                              | 97,994,770.66     | 2.31                   | 0.44                      |
| 14                                            | Enugu                        | 121,452,029.92    | 6,500,000.00    | -                           | -                              | 127,952,029.92    | 3.01                   | 0.58                      |
| 15                                            | Gombe                        | 38,500,292,18     | -               | -                           | _                              | 38,500,292,18     | 0.91                   | 0.17                      |
| 16                                            | Imo                          | 61,277,993.68     | _               | -                           | _                              | 61,277,993.68     | 1.44                   | 0.28                      |
| 17                                            | Jigawa                       | 32,800,038.17     | _               | _                           | -                              | 32,800,038.17     | 0.77                   | 0.15                      |
| 18                                            | Kaduna                       | 232,965,533.73    | _               | -                           | -                              | 232,965,533.73    | 5.48                   | 1.05                      |
| 19                                            | Kano                         | 65,047,427.46     | -               | _                           |                                | 65,047,427.46     | 1.53                   | 0.29                      |
| 20                                            | Katsina                      | 64,757,964.40     | -               | <del>-</del>                | <u> </u>                       | 64,757,964.40     | 1.52                   | 0.29                      |
| <u>20</u><br>21                               | Kebbi                        | 46,759,780.42     |                 |                             |                                | 46,759,780.42     | 1.10                   | 0.27                      |
| 22                                            | Kogi                         | 32,371,905.62     | -               | -                           | -                              | 32,371,905.62     | 0.76                   | 0.15                      |
| 23                                            | Kwara                        | 49.871.457.19     |                 |                             |                                | 49,871,457.19     | 1.17                   | 0.13                      |
| <u>23                                    </u> | Lagos                        | 1,307,809,937.86  | 143,830,000.00  | _                           |                                | 1,451,639,937.86  | 34.17                  | 6.57                      |
| 24<br>25                                      | Nassarawa                    | 61,495,066.44     | 143,630,000.00  | <u> </u>                    | -                              | 61,495,066.44     | 1.45                   | 0.28                      |
| <u>23                                    </u> |                              | 49,247,995.99     | 6,500,000.00    |                             |                                | 55,747,995.99     | 1.31                   | 0.25                      |
| <u>26</u><br>27                               | Niger                        | 100,388,666.18    | 5,000,000.00    | -                           | -                              | 105,388,666.18    | 2.48                   | 0.48                      |
| <u>27</u><br>28                               | Ogun                         | 81,417,458.58     | 5,000,000.00    | -                           | -                              | 81,417,458.58     | 1.92                   | 0.48                      |
| <u> 28</u><br>29                              | Ondo                         |                   | 10 045 000 00   |                             |                                | 101,567,066.28    | 2.39                   | 0.37                      |
|                                               | Osun                         | 89,321,077.28     | 12,245,989.00   | -                           | -                              |                   |                        | 0.48                      |
| 30                                            | Oyo                          | 106,334,516.11    | -               | -                           | -                              | 106,334,516.11    | 2.50                   |                           |
| 31                                            | Plateau                      | 29,696,386.15     | -               | -                           | -                              | 29,696,386.15     | 0.70                   | 0.13                      |
| 32                                            | Rivers                       | 79,520,400.99     | -               | -                           | -                              | 79,520,400.99     | 1.87                   | 0.36                      |
| 33                                            | Sokoto                       | 40,225,935.91     | -               | -                           | -                              | 40,225,935.91     | 0.95                   | 0.18                      |
| 34                                            | Taraba                       | 22,113,312.20     | -               | -                           | -                              | 22,113,312.20     | 0.52                   | 0.10                      |
| 35                                            | Yobe                         | 28,496,975.62     | -               | -                           | -                              | 28,496,975.62     | 0.67                   | 0.13                      |
| 36                                            | Zamfara                      | 34,244,939.78     | -               | -                           | -                              | 34,244,939.78     | 0.81                   | 0.16                      |
| 37                                            | FCT                          | 32,833,430.20     | -               | -                           | -                              | 32,833,430.20     | 0.77                   | 0.15                      |
|                                               | Sub-Total State & FCT        | 4,024,207,999.14  | 224,475,989.00  | -                           | -                              | 4,248,683,988.14  | 100.00                 | 19.24                     |
|                                               | FGN                          | 6,859,488,672.86  | 50,500,000.00   | 2,124,768,264.00            | 8,800,000,000.00               | 17,834,756,936.86 | -                      | 80.76                     |
|                                               | Grand Total                  | 10,883,696,672.00 | 274,975,989.00  | 2,124,768,264.00            | 8,800,000,000.00               | 22,083,440,925.00 | -                      | 100.00                    |
|                                               | Arrears owed by States       |                   |                 |                             |                                |                   |                        |                           |
|                                               | Total States without         |                   |                 |                             |                                |                   |                        |                           |
|                                               | Arrears                      |                   |                 |                             |                                |                   |                        |                           |
| rcent                                         | tage of States &FCT to Grand | Total             |                 |                             |                                | 19.24%            |                        |                           |