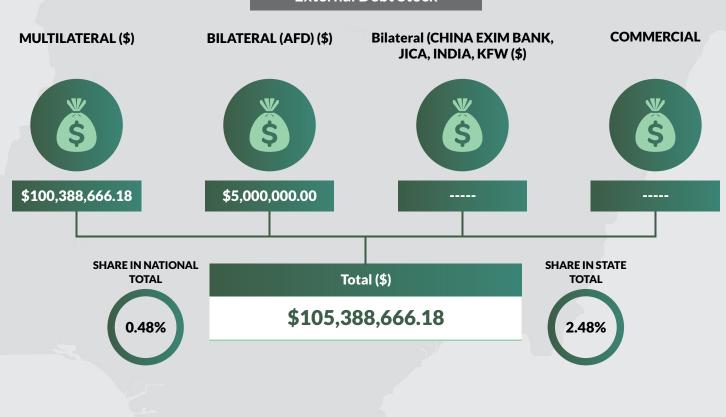

#### **External Debt Stock**

<sup>(</sup>ii) CBN Official Exchange Rate of US\$1 toN305.70 as at June 30, 2018 was used in converting the Domestic Debts to USD.

| /No                                           | States and FGN               | Multilateral      | Bilateral (AFD) | Bilateral (CHINA EXIM BANK, | Commercial                     | Total             |                        |                           |
|-----------------------------------------------|------------------------------|-------------------|-----------------|-----------------------------|--------------------------------|-------------------|------------------------|---------------------------|
|                                               |                              |                   |                 | JICA, INDIA, KFW            |                                |                   |                        |                           |
|                                               |                              | USD               | USD             | USD                         | Eurobonds & Diaspora Bonds USD | USD               | SHARE IN TOTAL STATE % | SHARE IN TOTAL NATIONAL % |
| 1                                             | Abia                         | 100,217,589.59    | -               | ı                           | -                              | 100,217,589.59    | 2.36                   | 0.45                      |
| 2                                             | Adamawa                      | 51,360,541.54     | 6,500,000.00    | ı                           | -                              | 57,860,541.54     | 1.36                   | 0.26                      |
| 3                                             | Akwa Ibom                    | 48,385,866.53     | -               | 1                           | -                              | 48,385,866.53     | 1.14                   | 0.22                      |
| 4                                             | Anambra                      | 107,438,517.03    | -               | ı                           | -                              | 107,438,517.03    | 2.53                   | 0.49                      |
| 5                                             | Bauchi                       | 134,907,612.92    | -               | -                           | -                              | 134,907,612.92    | 3.18                   | 0.61                      |
| 6                                             | Bayelsa                      | 57,256,211.04     | -               | -                           | -                              | 57,256,211.04     | 1.35                   | 0.26                      |
| 7                                             | Benue                        | 34,750,363.40     | -               | -                           | -                              | 34,750,363.40     | 0.82                   | 0.16                      |
| 8                                             | Borno                        | 22,292,486.47     | -               | -                           | -                              | 22,292,486.47     | 0.52                   | 0.10                      |
| 9                                             | Cross River                  | 149,896,061.81    | 43,900,000.00   | -                           | -                              | 193,796,061.81    | 4.56                   | 0.88                      |
| 10                                            | Delta                        | 63,825,838.81     | -               | -                           | -                              | 63,825,838.81     | 1.50                   | 0.29                      |
| 11                                            | Ebonyi                       | 67,901,721.07     | -               | -                           | -                              | 67,901,721.07     | 1.60                   | 0.31                      |
| 12                                            | Edo                          | 279,029,896.21    | -               | -                           | -                              | 279,029,896.21    | 6.57                   | 1.26                      |
| 13                                            | Ekiti                        | 97,994,770.66     | _               | -                           | _                              | 97,994,770.66     | 2.31                   | 0.44                      |
| 14                                            | Enugu                        | 121,452,029.92    | 6,500,000.00    | -                           | -                              | 127,952,029.92    | 3.01                   | 0.58                      |
| 15                                            | Gombe                        | 38,500,292,18     | -               | -                           | _                              | 38,500,292,18     | 0.91                   | 0.17                      |
| 16                                            | Imo                          | 61,277,993.68     | _               | -                           | _                              | 61,277,993.68     | 1.44                   | 0.28                      |
| 17                                            | Jigawa                       | 32,800,038.17     | _               | _                           | -                              | 32,800,038.17     | 0.77                   | 0.15                      |
| 18                                            | Kaduna                       | 232,965,533.73    | _               | -                           | -                              | 232,965,533.73    | 5.48                   | 1.05                      |
| 19                                            | Kano                         | 65,047,427.46     | -               | _                           |                                | 65,047,427.46     | 1.53                   | 0.29                      |
| 20                                            | Katsina                      | 64,757,964.40     | -               | <del>-</del>                | <u> </u>                       | 64,757,964.40     | 1.52                   | 0.29                      |
| <u>20</u><br>21                               | Kebbi                        | 46,759,780.42     |                 |                             |                                | 46,759,780.42     | 1.10                   | 0.27                      |
| 22                                            | Kogi                         | 32,371,905.62     | -               | -                           | -                              | 32,371,905.62     | 0.76                   | 0.15                      |
| 23                                            | Kwara                        | 49.871.457.19     |                 |                             |                                | 49,871,457.19     | 1.17                   | 0.13                      |
| <u>23                                    </u> | Lagos                        | 1,307,809,937.86  | 143,830,000.00  | _                           |                                | 1,451,639,937.86  | 34.17                  | 6.57                      |
| 24<br>25                                      | Nassarawa                    | 61,495,066.44     | 143,630,000.00  | <u> </u>                    | -                              | 61,495,066.44     | 1.45                   | 0.28                      |
| <u>23                                    </u> |                              | 49,247,995.99     | 6,500,000.00    |                             |                                | 55,747,995.99     | 1.31                   | 0.25                      |
| <u>26</u><br>27                               | Niger                        | 100,388,666.18    | 5,000,000.00    | -                           | -                              | 105,388,666.18    | 2.48                   | 0.48                      |
| <u>27</u><br>28                               | Ogun                         | 81,417,458.58     | 5,000,000.00    | -                           | -                              | 81,417,458.58     | 1.92                   | 0.48                      |
| <u> 28</u><br>29                              | Ondo                         |                   | 10 045 000 00   |                             |                                | 101,567,066.28    | 2.39                   | 0.37                      |
|                                               | Osun                         | 89,321,077.28     | 12,245,989.00   | -                           | -                              |                   |                        | 0.48                      |
| 30                                            | Oyo                          | 106,334,516.11    | -               | -                           | -                              | 106,334,516.11    | 2.50                   |                           |
| 31                                            | Plateau                      | 29,696,386.15     | -               | -                           | -                              | 29,696,386.15     | 0.70                   | 0.13                      |
| 32                                            | Rivers                       | 79,520,400.99     | -               | -                           | -                              | 79,520,400.99     | 1.87                   | 0.36                      |
| 33                                            | Sokoto                       | 40,225,935.91     | -               | -                           | -                              | 40,225,935.91     | 0.95                   | 0.18                      |
| 34                                            | Taraba                       | 22,113,312.20     | -               | -                           | -                              | 22,113,312.20     | 0.52                   | 0.10                      |
| 35                                            | Yobe                         | 28,496,975.62     | -               | -                           | -                              | 28,496,975.62     | 0.67                   | 0.13                      |
| 36                                            | Zamfara                      | 34,244,939.78     | -               | -                           | -                              | 34,244,939.78     | 0.81                   | 0.16                      |
| 37                                            | FCT                          | 32,833,430.20     | -               | -                           | -                              | 32,833,430.20     | 0.77                   | 0.15                      |
|                                               | Sub-Total State & FCT        | 4,024,207,999.14  | 224,475,989.00  | -                           | -                              | 4,248,683,988.14  | 100.00                 | 19.24                     |
|                                               | FGN                          | 6,859,488,672.86  | 50,500,000.00   | 2,124,768,264.00            | 8,800,000,000.00               | 17,834,756,936.86 | -                      | 80.76                     |
|                                               | Grand Total                  | 10,883,696,672.00 | 274,975,989.00  | 2,124,768,264.00            | 8,800,000,000.00               | 22,083,440,925.00 | -                      | 100.00                    |
|                                               | Arrears owed by States       |                   |                 |                             |                                |                   |                        |                           |
|                                               | Total States without         |                   |                 |                             |                                |                   |                        |                           |
|                                               | Arrears                      |                   |                 |                             |                                |                   |                        |                           |
| rcent                                         | tage of States &FCT to Grand | Total             |                 |                             |                                | 19.24%            |                        |                           |