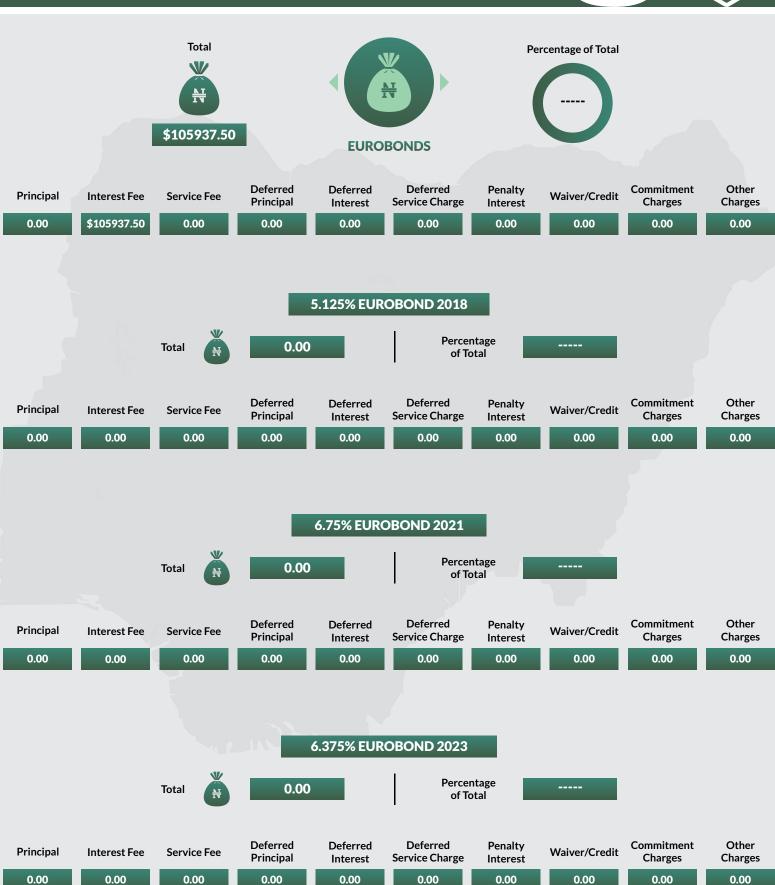

#### **ACTUAL EXTERNAL DEBT SERVICE**

\$202,373.63

TOTAL

**Percentage of Total** 

Principal

\$41,293.63

Interest Fee

\$146,857.59

Service Fee

\$12,493.39

Deferred Principal

0.00

Deferred Interest

\$30.45

Deferred Service Charge

\$53.20

Penalty Interest

0.00

Waiver/Credit

\$176.79

Commitment Charges

\$1,814.70

Other Charges

\$7.47