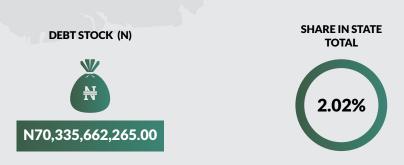

### **Domestic Debt Stock**

| DOMES           | TIC DEBT STOCK OF STATES AND THE                        | FEDERAL CAPITAL TERRITORY                 |
|-----------------|---------------------------------------------------------|-------------------------------------------|
| <b>AS AT JU</b> | INE 30, 2018                                            |                                           |
| S/N             | STATE                                                   | DEBT STOCK (N)                            |
| 1               | ABIA                                                    | 57,467,618,625.51                         |
| 2               | ADAMAWA                                                 | 67,460,656,267.08                         |
| 3               | AKWA IBOM                                               | 179,714,994,143.75                        |
| 4               | ANAMBRA                                                 | 2,612,431,503.89                          |
| 5               | BAUCHI                                                  | 78,076,937,314.82                         |
| 6               | BAYELSA                                                 | 123,031,521,306.14                        |
| 7               | BENUE                                                   | 92,930,649,665.69                         |
| 8               | BORNO                                                   | 77,523,662,982.23                         |
| 9               | CROSS-RIVER                                             | 124,943,613,082.61                        |
| 10              | DELTA                                                   | 222,680,606,739.34                        |
| 11              | EBONYI                                                  | 34,515,070,111.77                         |
| 12              | EDO                                                     | 69,004,633,290.09                         |
| 13              | EKITI                                                   | 117,724,274,041.26                        |
| 14              | ENUGU                                                   | 61,231,913,793.95                         |
| 15              | GOMBE                                                   | 41,939,190,055.53                         |
| 16              | IMO                                                     | 85,432,191,992.42                         |
| 17              | JIGAWA                                                  | 34,488,374,498.85                         |
| 18              | KADUNA                                                  | 75,606,381,758.43                         |
| 19              | KANO                                                    | 95,420,104,800.47                         |
| 20              | KATSINA                                                 | 30,852,661,159.10                         |
| 21              | KEBBI                                                   | 53,874,263,625.13                         |
| 22              | KOGI                                                    | 114,332,341,233.39                        |
| 23              | KWARA                                                   | 40,492,924,816.54                         |
| 24              | LAGOS                                                   | 517,367,331,872.95                        |
| 25              | NASARAWA                                                | 70,335,662,265.00                         |
| 26              | NIGER                                                   | 40,300,423,742.82                         |
| 27              | OGUN                                                    | 104,933,290,271.91                        |
| 28              | ONDO                                                    | 50,610,170,334.16                         |
| 29              | OSUN                                                    | 135,831,145,633.27                        |
| 30              | OYO                                                     | 88,003,629,720.82                         |
| 31              | PLATEAU                                                 | 121,579,460,297.29                        |
| 32              | RIVERS                                                  | 191,156,694,184.66                        |
| 33              | SOKOTO                                                  | 24,891,029,854.58                         |
| 34              | TARABA                                                  | 59,598,963,943.09                         |
| 35              | YOBE                                                    | 27,317,264,912.88                         |
| 36              | ZAMFARA                                                 | 69,923,231,483.13                         |
| 37              | FEDERAL CAPITAL TERRITORY (FCT)                         | 94,115,685,075.02                         |
|                 | TOTAL                                                   | 3,477,321,000,399.57                      |
| Note: Dom       | nestic Debt Stock for 31 States + FCT was as at March 3 | 31, 2018, while Domestic Debt Stock for 5 |