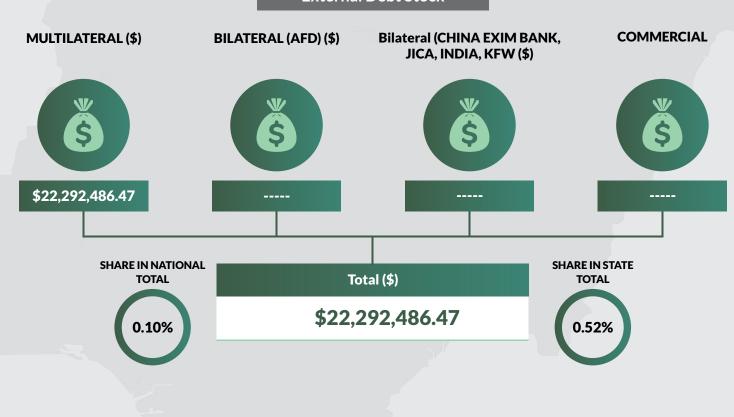

<sup>(</sup>ii) CBN Official Exchange Rate of US\$1 toN305.70 as at June 30, 2018 was used in converting the Domestic Debts to USD.

| /No                                           | States and FGN               | Multilateral      | Bilateral (AFD) | Bilateral (CHINA EXIM BANK, | Commercial                     | Total             |                        |                           |
|-----------------------------------------------|------------------------------|-------------------|-----------------|-----------------------------|--------------------------------|-------------------|------------------------|---------------------------|
|                                               |                              |                   |                 | JICA, INDIA, KFW            |                                |                   |                        |                           |
|                                               |                              | USD               | USD             | USD                         | Eurobonds & Diaspora Bonds USD | USD               | SHARE IN TOTAL STATE % | SHARE IN TOTAL NATIONAL % |
| 1                                             | Abia                         | 100,217,589.59    | -               | ı                           | -                              | 100,217,589.59    | 2.36                   | 0.45                      |
| 2                                             | Adamawa                      | 51,360,541.54     | 6,500,000.00    | ı                           | -                              | 57,860,541.54     | 1.36                   | 0.26                      |
| 3                                             | Akwa Ibom                    | 48,385,866.53     | -               | 1                           | -                              | 48,385,866.53     | 1.14                   | 0.22                      |
| 4                                             | Anambra                      | 107,438,517.03    | -               | ı                           | -                              | 107,438,517.03    | 2.53                   | 0.49                      |
| 5                                             | Bauchi                       | 134,907,612.92    | -               | -                           | -                              | 134,907,612.92    | 3.18                   | 0.61                      |
| 6                                             | Bayelsa                      | 57,256,211.04     | -               | -                           | -                              | 57,256,211.04     | 1.35                   | 0.26                      |
| 7                                             | Benue                        | 34,750,363.40     | -               | -                           | -                              | 34,750,363.40     | 0.82                   | 0.16                      |
| 8                                             | Borno                        | 22,292,486.47     | -               | -                           | -                              | 22,292,486.47     | 0.52                   | 0.10                      |
| 9                                             | Cross River                  | 149,896,061.81    | 43,900,000.00   | -                           | -                              | 193,796,061.81    | 4.56                   | 0.88                      |
| 10                                            | Delta                        | 63,825,838.81     | -               | -                           | -                              | 63,825,838.81     | 1.50                   | 0.29                      |
| 11                                            | Ebonyi                       | 67,901,721.07     | -               | -                           | -                              | 67,901,721.07     | 1.60                   | 0.31                      |
| 12                                            | Edo                          | 279,029,896.21    | -               | -                           | -                              | 279,029,896.21    | 6.57                   | 1.26                      |
| 13                                            | Ekiti                        | 97,994,770.66     | _               | -                           | _                              | 97,994,770.66     | 2.31                   | 0.44                      |
| 14                                            | Enugu                        | 121,452,029.92    | 6,500,000.00    | -                           | -                              | 127,952,029.92    | 3.01                   | 0.58                      |
| 15                                            | Gombe                        | 38,500,292,18     | -               | -                           | _                              | 38,500,292,18     | 0.91                   | 0.17                      |
| 16                                            | Imo                          | 61,277,993.68     | _               | -                           | _                              | 61,277,993.68     | 1.44                   | 0.28                      |
| 17                                            | Jigawa                       | 32,800,038.17     | _               | _                           | -                              | 32,800,038.17     | 0.77                   | 0.15                      |
| 18                                            | Kaduna                       | 232,965,533.73    | _               | -                           | -                              | 232,965,533.73    | 5.48                   | 1.05                      |
| 19                                            | Kano                         | 65,047,427.46     | -               | _                           |                                | 65,047,427.46     | 1.53                   | 0.29                      |
| 20                                            | Katsina                      | 64,757,964.40     | -               | <del>-</del>                | <u> </u>                       | 64,757,964.40     | 1.52                   | 0.29                      |
| <u>20</u><br>21                               | Kebbi                        | 46,759,780.42     |                 |                             |                                | 46,759,780.42     | 1.10                   | 0.27                      |
| 22                                            | Kogi                         | 32,371,905.62     | -               | -                           | -                              | 32,371,905.62     | 0.76                   | 0.15                      |
| 23                                            | Kwara                        | 49.871.457.19     |                 |                             |                                | 49,871,457.19     | 1.17                   | 0.13                      |
| <u>23                                    </u> | Lagos                        | 1,307,809,937.86  | 143,830,000.00  | _                           |                                | 1,451,639,937.86  | 34.17                  | 6.57                      |
| 24<br>25                                      | Nassarawa                    | 61,495,066.44     | 143,630,000.00  | <u> </u>                    | -                              | 61,495,066.44     | 1.45                   | 0.28                      |
| <u>23                                    </u> |                              | 49,247,995.99     | 6,500,000.00    |                             |                                | 55,747,995.99     | 1.31                   | 0.25                      |
| <u>26</u><br>27                               | Niger                        | 100,388,666.18    | 5,000,000.00    | -                           | -                              | 105,388,666.18    | 2.48                   | 0.48                      |
| <u>27</u><br>28                               | Ogun                         | 81,417,458.58     | 5,000,000.00    | -                           | -                              | 81,417,458.58     | 1.92                   | 0.48                      |
| <u> 28</u><br>29                              | Ondo                         |                   | 10 045 000 00   |                             |                                | 101,567,066.28    | 2.39                   | 0.37                      |
|                                               | Osun                         | 89,321,077.28     | 12,245,989.00   | -                           | -                              |                   |                        | 0.48                      |
| 30                                            | Oyo                          | 106,334,516.11    | -               | -                           | -                              | 106,334,516.11    | 2.50                   |                           |
| 31                                            | Plateau                      | 29,696,386.15     | -               | -                           | -                              | 29,696,386.15     | 0.70                   | 0.13                      |
| 32                                            | Rivers                       | 79,520,400.99     | -               | -                           | -                              | 79,520,400.99     | 1.87                   | 0.36                      |
| 33                                            | Sokoto                       | 40,225,935.91     | -               | -                           | -                              | 40,225,935.91     | 0.95                   | 0.18                      |
| 34                                            | Taraba                       | 22,113,312.20     | -               | -                           | -                              | 22,113,312.20     | 0.52                   | 0.10                      |
| 35                                            | Yobe                         | 28,496,975.62     | -               | -                           | -                              | 28,496,975.62     | 0.67                   | 0.13                      |
| 36                                            | Zamfara                      | 34,244,939.78     | -               | -                           | -                              | 34,244,939.78     | 0.81                   | 0.16                      |
| 37                                            | FCT                          | 32,833,430.20     | -               | -                           | -                              | 32,833,430.20     | 0.77                   | 0.15                      |
|                                               | Sub-Total State & FCT        | 4,024,207,999.14  | 224,475,989.00  | -                           | -                              | 4,248,683,988.14  | 100.00                 | 19.24                     |
|                                               | FGN                          | 6,859,488,672.86  | 50,500,000.00   | 2,124,768,264.00            | 8,800,000,000.00               | 17,834,756,936.86 | -                      | 80.76                     |
|                                               | Grand Total                  | 10,883,696,672.00 | 274,975,989.00  | 2,124,768,264.00            | 8,800,000,000.00               | 22,083,440,925.00 | -                      | 100.00                    |
|                                               | Arrears owed by States       |                   |                 |                             |                                |                   |                        |                           |
|                                               | Total States without         |                   |                 |                             |                                |                   |                        |                           |
|                                               | Arrears                      |                   |                 |                             |                                |                   |                        |                           |
| rcent                                         | tage of States &FCT to Grand | Total             |                 |                             |                                | 19.24%            |                        |                           |