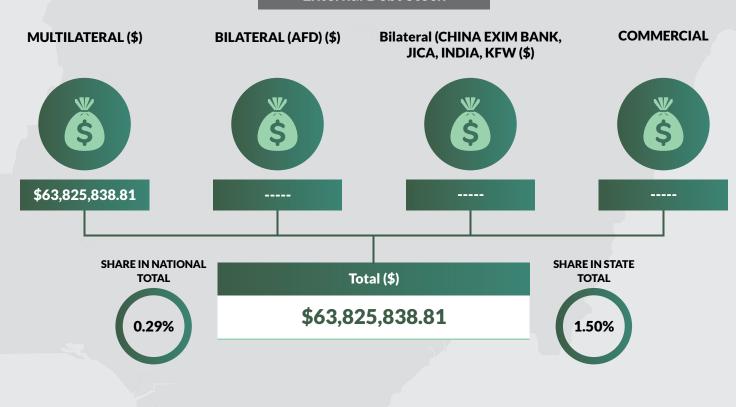

## **CROSS RIVER STATE**

Land Area: 7,782 sq mi

**Population: 3,741,838** 

**Total FAAC Allocation June 2018** 

N17,126,204,505.62

IGR as at Full Year 2017

N18,104,562,225.62

#### **External Debt Stock**

<sup>(</sup>ii) CBN Official Exchange Rate of US\$1 toN305.70 as at June 30, 2018 was used in converting the Domestic Debts to USD.

| /No                                           | States and FGN               | Multilateral      | Bilateral (AFD) | Bilateral (CHINA EXIM BANK, | Commercial                     | Total             |                        |                           |
|-----------------------------------------------|------------------------------|-------------------|-----------------|-----------------------------|--------------------------------|-------------------|------------------------|---------------------------|
|                                               |                              |                   |                 | JICA, INDIA, KFW            |                                |                   |                        |                           |
|                                               |                              | USD               | USD             | USD                         | Eurobonds & Diaspora Bonds USD | USD               | SHARE IN TOTAL STATE % | SHARE IN TOTAL NATIONAL % |
| 1                                             | Abia                         | 100,217,589.59    | -               | ı                           | -                              | 100,217,589.59    | 2.36                   | 0.45                      |
| 2                                             | Adamawa                      | 51,360,541.54     | 6,500,000.00    | ı                           | -                              | 57,860,541.54     | 1.36                   | 0.26                      |
| 3                                             | Akwa Ibom                    | 48,385,866.53     | -               | 1                           | -                              | 48,385,866.53     | 1.14                   | 0.22                      |
| 4                                             | Anambra                      | 107,438,517.03    | -               | ı                           | -                              | 107,438,517.03    | 2.53                   | 0.49                      |
| 5                                             | Bauchi                       | 134,907,612.92    | -               | -                           | -                              | 134,907,612.92    | 3.18                   | 0.61                      |
| 6                                             | Bayelsa                      | 57,256,211.04     | -               | -                           | -                              | 57,256,211.04     | 1.35                   | 0.26                      |
| 7                                             | Benue                        | 34,750,363.40     | -               | -                           | -                              | 34,750,363.40     | 0.82                   | 0.16                      |
| 8                                             | Borno                        | 22,292,486.47     | -               | -                           | -                              | 22,292,486.47     | 0.52                   | 0.10                      |
| 9                                             | Cross River                  | 149,896,061.81    | 43,900,000.00   | -                           | -                              | 193,796,061.81    | 4.56                   | 0.88                      |
| 10                                            | Delta                        | 63,825,838.81     | -               | -                           | -                              | 63,825,838.81     | 1.50                   | 0.29                      |
| 11                                            | Ebonyi                       | 67,901,721.07     | -               | -                           | -                              | 67,901,721.07     | 1.60                   | 0.31                      |
| 12                                            | Edo                          | 279,029,896.21    | -               | -                           | -                              | 279,029,896.21    | 6.57                   | 1.26                      |
| 13                                            | Ekiti                        | 97,994,770.66     | _               | -                           | _                              | 97,994,770.66     | 2.31                   | 0.44                      |
| 14                                            | Enugu                        | 121,452,029.92    | 6,500,000.00    | -                           | -                              | 127,952,029.92    | 3.01                   | 0.58                      |
| 15                                            | Gombe                        | 38,500,292,18     | -               | -                           | _                              | 38,500,292,18     | 0.91                   | 0.17                      |
| 16                                            | Imo                          | 61,277,993.68     | _               | -                           | _                              | 61,277,993.68     | 1.44                   | 0.28                      |
| 17                                            | Jigawa                       | 32,800,038.17     | _               | _                           | -                              | 32,800,038.17     | 0.77                   | 0.15                      |
| 18                                            | Kaduna                       | 232,965,533.73    | _               | -                           | -                              | 232,965,533.73    | 5.48                   | 1.05                      |
| 19                                            | Kano                         | 65,047,427.46     | -               | _                           |                                | 65,047,427.46     | 1.53                   | 0.29                      |
| 20                                            | Katsina                      | 64,757,964.40     | -               | <del>-</del>                | <u> </u>                       | 64,757,964.40     | 1.52                   | 0.29                      |
| <u>20</u><br>21                               | Kebbi                        | 46,759,780.42     |                 |                             |                                | 46,759,780.42     | 1.10                   | 0.27                      |
| 22                                            | Kogi                         | 32,371,905.62     | -               | -                           | -                              | 32,371,905.62     | 0.76                   | 0.15                      |
| 23                                            | Kwara                        | 49.871.457.19     |                 |                             |                                | 49,871,457.19     | 1.17                   | 0.13                      |
| <u>23                                    </u> | Lagos                        | 1,307,809,937.86  | 143,830,000.00  | _                           |                                | 1,451,639,937.86  | 34.17                  | 6.57                      |
| 24<br>25                                      | Nassarawa                    | 61,495,066.44     | 143,630,000.00  | <u> </u>                    | -                              | 61,495,066.44     | 1.45                   | 0.28                      |
| <u>23                                    </u> |                              | 49,247,995.99     | 6,500,000.00    |                             |                                | 55,747,995.99     | 1.31                   | 0.25                      |
| <u>26</u><br>27                               | Niger                        | 100,388,666.18    | 5,000,000.00    | -                           | -                              | 105,388,666.18    | 2.48                   | 0.48                      |
| <u>27</u><br>28                               | Ogun                         | 81,417,458.58     | 5,000,000.00    | -                           | -                              | 81,417,458.58     | 1.92                   | 0.48                      |
| <u> 28</u><br>29                              | Ondo                         |                   | 10 045 000 00   |                             |                                | 101,567,066.28    | 2.39                   | 0.37                      |
|                                               | Osun                         | 89,321,077.28     | 12,245,989.00   | -                           | -                              |                   |                        | 0.48                      |
| 30                                            | Oyo                          | 106,334,516.11    | -               | -                           | -                              | 106,334,516.11    | 2.50                   |                           |
| 31                                            | Plateau                      | 29,696,386.15     | -               | -                           | -                              | 29,696,386.15     | 0.70                   | 0.13                      |
| 32                                            | Rivers                       | 79,520,400.99     | -               | -                           | -                              | 79,520,400.99     | 1.87                   | 0.36                      |
| 33                                            | Sokoto                       | 40,225,935.91     | -               | -                           | -                              | 40,225,935.91     | 0.95                   | 0.18                      |
| 34                                            | Taraba                       | 22,113,312.20     | -               | -                           | -                              | 22,113,312.20     | 0.52                   | 0.10                      |
| 35                                            | Yobe                         | 28,496,975.62     | -               | -                           | -                              | 28,496,975.62     | 0.67                   | 0.13                      |
| 36                                            | Zamfara                      | 34,244,939.78     | -               | -                           | -                              | 34,244,939.78     | 0.81                   | 0.16                      |
| 37                                            | FCT                          | 32,833,430.20     | -               | -                           | -                              | 32,833,430.20     | 0.77                   | 0.15                      |
|                                               | Sub-Total State & FCT        | 4,024,207,999.14  | 224,475,989.00  | -                           | -                              | 4,248,683,988.14  | 100.00                 | 19.24                     |
|                                               | FGN                          | 6,859,488,672.86  | 50,500,000.00   | 2,124,768,264.00            | 8,800,000,000.00               | 17,834,756,936.86 | -                      | 80.76                     |
|                                               | Grand Total                  | 10,883,696,672.00 | 274,975,989.00  | 2,124,768,264.00            | 8,800,000,000.00               | 22,083,440,925.00 | -                      | 100.00                    |
|                                               | Arrears owed by States       |                   |                 |                             |                                |                   |                        |                           |
|                                               | Total States without         |                   |                 |                             |                                |                   |                        |                           |
|                                               | Arrears                      |                   |                 |                             |                                |                   |                        |                           |
| rcent                                         | tage of States &FCT to Grand | Total             |                 |                             |                                | 19.24%            |                        |                           |