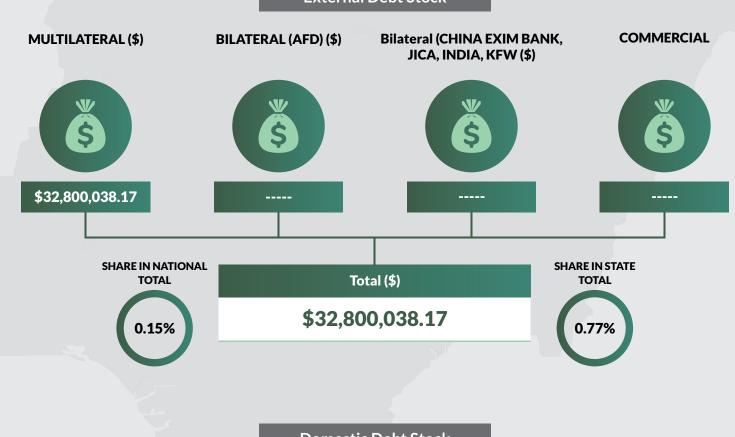

## **JIGAWA STATE**

Land Area: 8,940 sq mi

**Total FAAC Allocation June 2018** 

N28,748,393,258.80

Population: 5,640,592

IGR as at Full Year 2017

N6,650,200,980.11

#### **External Debt Stock**