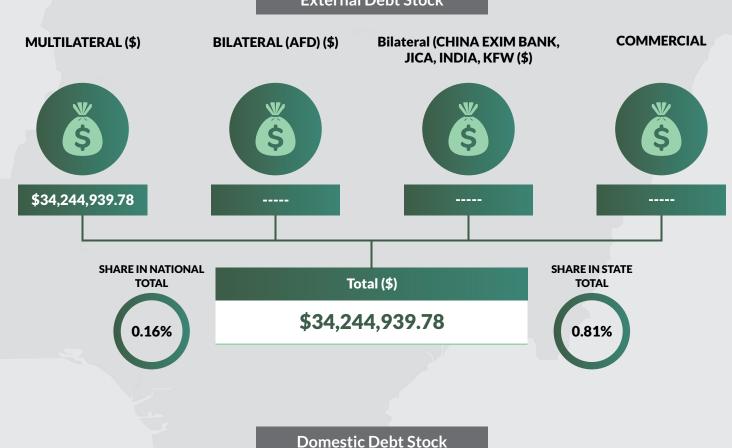

#### **ZAMFARA STATE**

Land Area: 15,352 sq mi

**Total FAAC Allocation June 2018** 

N18,643,353,697.45

**Population: 4,353,533** 

IGR as at Full Year 2017

N6,023,994,930.94

<sup>(</sup>ii) CBN Official Exchange Rate of US\$1 toN305.70 as at June 30, 2018 was used in converting the Domestic Debts to USD.

| /No                                           | States and FGN               | Multilateral      | Bilateral (AFD) | Bilateral (CHINA EXIM BANK, | Commercial                     | Total             |                        |                           |
|-----------------------------------------------|------------------------------|-------------------|-----------------|-----------------------------|--------------------------------|-------------------|------------------------|---------------------------|
|                                               |                              |                   |                 | JICA, INDIA, KFW            |                                |                   |                        |                           |
|                                               |                              | USD               | USD             | USD                         | Eurobonds & Diaspora Bonds USD | USD               | SHARE IN TOTAL STATE % | SHARE IN TOTAL NATIONAL % |
| 1                                             | Abia                         | 100,217,589.59    | -               | ı                           | -                              | 100,217,589.59    | 2.36                   | 0.45                      |
| 2                                             | Adamawa                      | 51,360,541.54     | 6,500,000.00    | ı                           | -                              | 57,860,541.54     | 1.36                   | 0.26                      |
| 3                                             | Akwa Ibom                    | 48,385,866.53     | -               | 1                           | -                              | 48,385,866.53     | 1.14                   | 0.22                      |
| 4                                             | Anambra                      | 107,438,517.03    | -               | ı                           | -                              | 107,438,517.03    | 2.53                   | 0.49                      |
| 5                                             | Bauchi                       | 134,907,612.92    | -               | -                           | -                              | 134,907,612.92    | 3.18                   | 0.61                      |
| 6                                             | Bayelsa                      | 57,256,211.04     | -               | -                           | -                              | 57,256,211.04     | 1.35                   | 0.26                      |
| 7                                             | Benue                        | 34,750,363.40     | -               | -                           | -                              | 34,750,363.40     | 0.82                   | 0.16                      |
| 8                                             | Borno                        | 22,292,486.47     | -               | -                           | -                              | 22,292,486.47     | 0.52                   | 0.10                      |
| 9                                             | Cross River                  | 149,896,061.81    | 43,900,000.00   | -                           | -                              | 193,796,061.81    | 4.56                   | 0.88                      |
| 10                                            | Delta                        | 63,825,838.81     | -               | -                           | -                              | 63,825,838.81     | 1.50                   | 0.29                      |
| 11                                            | Ebonyi                       | 67,901,721.07     | -               | -                           | -                              | 67,901,721.07     | 1.60                   | 0.31                      |
| 12                                            | Edo                          | 279,029,896.21    | -               | -                           | -                              | 279,029,896.21    | 6.57                   | 1.26                      |
| 13                                            | Ekiti                        | 97,994,770.66     | _               | -                           | _                              | 97,994,770.66     | 2.31                   | 0.44                      |
| 14                                            | Enugu                        | 121,452,029.92    | 6,500,000.00    | -                           | -                              | 127,952,029.92    | 3.01                   | 0.58                      |
| 15                                            | Gombe                        | 38,500,292,18     | -               | -                           | _                              | 38,500,292,18     | 0.91                   | 0.17                      |
| 16                                            | Imo                          | 61,277,993.68     | _               | -                           | _                              | 61,277,993.68     | 1.44                   | 0.28                      |
| 17                                            | Jigawa                       | 32,800,038.17     | _               | _                           | -                              | 32,800,038.17     | 0.77                   | 0.15                      |
| 18                                            | Kaduna                       | 232,965,533.73    | _               | -                           | -                              | 232,965,533.73    | 5.48                   | 1.05                      |
| 19                                            | Kano                         | 65,047,427.46     | -               | _                           |                                | 65,047,427.46     | 1.53                   | 0.29                      |
| 20                                            | Katsina                      | 64,757,964.40     | -               | <del>-</del>                | <u> </u>                       | 64,757,964.40     | 1.52                   | 0.29                      |
| <u>20</u><br>21                               | Kebbi                        | 46,759,780.42     |                 |                             |                                | 46,759,780.42     | 1.10                   | 0.27                      |
| 22                                            | Kogi                         | 32,371,905.62     | -               | -                           | -                              | 32,371,905.62     | 0.76                   | 0.15                      |
| 23                                            | Kwara                        | 49.871.457.19     |                 |                             |                                | 49,871,457.19     | 1.17                   | 0.13                      |
| <u>23                                    </u> | Lagos                        | 1,307,809,937.86  | 143,830,000.00  | _                           |                                | 1,451,639,937.86  | 34.17                  | 6.57                      |
| 24<br>25                                      | Nassarawa                    | 61,495,066.44     | 143,630,000.00  | <u> </u>                    | -                              | 61,495,066.44     | 1.45                   | 0.28                      |
| <u>23                                    </u> |                              | 49,247,995.99     | 6,500,000.00    |                             |                                | 55,747,995.99     | 1.31                   | 0.25                      |
| <u>26</u><br>27                               | Niger                        | 100,388,666.18    | 5,000,000.00    | -                           | -                              | 105,388,666.18    | 2.48                   | 0.48                      |
| <u>27</u><br>28                               | Ogun                         | 81,417,458.58     | 5,000,000.00    | -                           | -                              | 81,417,458.58     | 1.92                   | 0.48                      |
| <u> 28</u><br>29                              | Ondo                         |                   | 10 045 000 00   |                             |                                | 101,567,066.28    | 2.39                   | 0.37                      |
|                                               | Osun                         | 89,321,077.28     | 12,245,989.00   | -                           | -                              |                   |                        | 0.48                      |
| 30                                            | Oyo                          | 106,334,516.11    | -               | -                           | -                              | 106,334,516.11    | 2.50                   |                           |
| 31                                            | Plateau                      | 29,696,386.15     | -               | -                           | -                              | 29,696,386.15     | 0.70                   | 0.13                      |
| 32                                            | Rivers                       | 79,520,400.99     | -               | -                           | -                              | 79,520,400.99     | 1.87                   | 0.36                      |
| 33                                            | Sokoto                       | 40,225,935.91     | -               | -                           | -                              | 40,225,935.91     | 0.95                   | 0.18                      |
| 34                                            | Taraba                       | 22,113,312.20     | -               | -                           | -                              | 22,113,312.20     | 0.52                   | 0.10                      |
| 35                                            | Yobe                         | 28,496,975.62     | -               | -                           | -                              | 28,496,975.62     | 0.67                   | 0.13                      |
| 36                                            | Zamfara                      | 34,244,939.78     | -               | -                           | -                              | 34,244,939.78     | 0.81                   | 0.16                      |
| 37                                            | FCT                          | 32,833,430.20     | -               | -                           | -                              | 32,833,430.20     | 0.77                   | 0.15                      |
|                                               | Sub-Total State & FCT        | 4,024,207,999.14  | 224,475,989.00  | -                           | -                              | 4,248,683,988.14  | 100.00                 | 19.24                     |
|                                               | FGN                          | 6,859,488,672.86  | 50,500,000.00   | 2,124,768,264.00            | 8,800,000,000.00               | 17,834,756,936.86 | -                      | 80.76                     |
|                                               | Grand Total                  | 10,883,696,672.00 | 274,975,989.00  | 2,124,768,264.00            | 8,800,000,000.00               | 22,083,440,925.00 | -                      | 100.00                    |
|                                               | Arrears owed by States       |                   |                 |                             |                                |                   |                        |                           |
|                                               | Total States without         |                   |                 |                             |                                |                   |                        |                           |
|                                               | Arrears                      |                   |                 |                             |                                |                   |                        |                           |
| rcent                                         | tage of States &FCT to Grand | Total             |                 |                             |                                | 19.24%            |                        |                           |