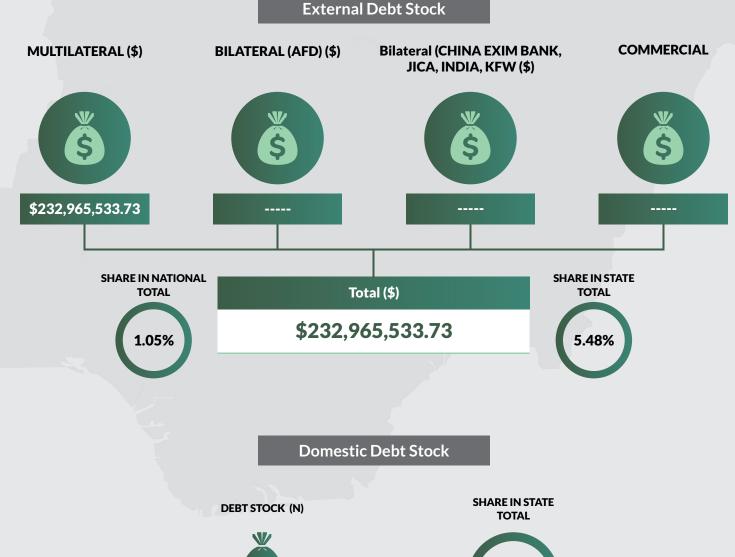

Lagos State has the highest foreign debt profile among the thirty-six states and the FCT accounting for 34.17% while Edo (6.57%), Kaduna (5.48%), Cross River (4.56%) and Bauchi (3.18%) followed closely.

<sup>(</sup>ii) CBN Official Exchange Rate of US\$1 toN305.70 as at June 30, 2018 was used in converting the Domestic Debts to USD.

| /No                                           | States and FGN               | Multilateral      | Bilateral (AFD) | Bilateral (CHINA EXIM BANK, | Commercial                     | Total             |                        |                           |
|-----------------------------------------------|------------------------------|-------------------|-----------------|-----------------------------|--------------------------------|-------------------|------------------------|---------------------------|
|                                               |                              |                   |                 | JICA, INDIA, KFW            |                                |                   |                        |                           |
|                                               |                              | USD               | USD             | USD                         | Eurobonds & Diaspora Bonds USD | USD               | SHARE IN TOTAL STATE % | SHARE IN TOTAL NATIONAL % |
| 1                                             | Abia                         | 100,217,589.59    | -               | ı                           | -                              | 100,217,589.59    | 2.36                   | 0.45                      |
| 2                                             | Adamawa                      | 51,360,541.54     | 6,500,000.00    | ı                           | -                              | 57,860,541.54     | 1.36                   | 0.26                      |
| 3                                             | Akwa Ibom                    | 48,385,866.53     | -               | 1                           | -                              | 48,385,866.53     | 1.14                   | 0.22                      |
| 4                                             | Anambra                      | 107,438,517.03    | -               | ı                           | -                              | 107,438,517.03    | 2.53                   | 0.49                      |
| 5                                             | Bauchi                       | 134,907,612.92    | -               | -                           | -                              | 134,907,612.92    | 3.18                   | 0.61                      |
| 6                                             | Bayelsa                      | 57,256,211.04     | -               | -                           | -                              | 57,256,211.04     | 1.35                   | 0.26                      |
| 7                                             | Benue                        | 34,750,363.40     | -               | -                           | -                              | 34,750,363.40     | 0.82                   | 0.16                      |
| 8                                             | Borno                        | 22,292,486.47     | -               | -                           | -                              | 22,292,486.47     | 0.52                   | 0.10                      |
| 9                                             | Cross River                  | 149,896,061.81    | 43,900,000.00   | -                           | -                              | 193,796,061.81    | 4.56                   | 0.88                      |
| 10                                            | Delta                        | 63,825,838.81     | -               | -                           | -                              | 63,825,838.81     | 1.50                   | 0.29                      |
| 11                                            | Ebonyi                       | 67,901,721.07     | -               | -                           | -                              | 67,901,721.07     | 1.60                   | 0.31                      |
| 12                                            | Edo                          | 279,029,896.21    | -               | -                           | -                              | 279,029,896.21    | 6.57                   | 1.26                      |
| 13                                            | Ekiti                        | 97,994,770.66     | _               | -                           | _                              | 97,994,770.66     | 2.31                   | 0.44                      |
| 14                                            | Enugu                        | 121,452,029.92    | 6,500,000.00    | -                           | -                              | 127,952,029.92    | 3.01                   | 0.58                      |
| 15                                            | Gombe                        | 38,500,292,18     | -               | -                           | _                              | 38,500,292,18     | 0.91                   | 0.17                      |
| 16                                            | Imo                          | 61,277,993.68     | _               | -                           | _                              | 61,277,993.68     | 1.44                   | 0.28                      |
| 17                                            | Jigawa                       | 32,800,038.17     | _               | _                           | -                              | 32,800,038.17     | 0.77                   | 0.15                      |
| 18                                            | Kaduna                       | 232,965,533.73    | _               | -                           | -                              | 232,965,533.73    | 5.48                   | 1.05                      |
| 19                                            | Kano                         | 65,047,427.46     | -               | _                           |                                | 65,047,427.46     | 1.53                   | 0.29                      |
| 20                                            | Katsina                      | 64,757,964.40     | -               | <del>-</del>                | <u> </u>                       | 64,757,964.40     | 1.52                   | 0.29                      |
| <u>20</u><br>21                               | Kebbi                        | 46,759,780.42     |                 |                             |                                | 46,759,780.42     | 1.10                   | 0.27                      |
| 22                                            | Kogi                         | 32,371,905.62     | -               | -                           | -                              | 32,371,905.62     | 0.76                   | 0.15                      |
| 23                                            | Kwara                        | 49.871.457.19     |                 |                             |                                | 49,871,457.19     | 1.17                   | 0.13                      |
| <u>23                                    </u> | Lagos                        | 1,307,809,937.86  | 143,830,000.00  | _                           |                                | 1,451,639,937.86  | 34.17                  | 6.57                      |
| 24<br>25                                      | Nassarawa                    | 61,495,066.44     | 143,630,000.00  | <u> </u>                    | -                              | 61,495,066.44     | 1.45                   | 0.28                      |
| <u>23                                    </u> |                              | 49,247,995.99     | 6,500,000.00    |                             |                                | 55,747,995.99     | 1.31                   | 0.25                      |
| <u>26</u><br>27                               | Niger                        | 100,388,666.18    | 5,000,000.00    | -                           | -                              | 105,388,666.18    | 2.48                   | 0.48                      |
| <u>27</u><br>28                               | Ogun                         | 81,417,458.58     | 5,000,000.00    | -                           | -                              | 81,417,458.58     | 1.92                   | 0.48                      |
| <u> 28</u><br>29                              | Ondo                         |                   | 10 045 000 00   |                             |                                | 101,567,066.28    | 2.39                   | 0.37                      |
|                                               | Osun                         | 89,321,077.28     | 12,245,989.00   | -                           | -                              |                   |                        | 0.48                      |
| 30                                            | Oyo                          | 106,334,516.11    | -               | -                           | -                              | 106,334,516.11    | 2.50                   |                           |
| 31                                            | Plateau                      | 29,696,386.15     | -               | -                           | -                              | 29,696,386.15     | 0.70                   | 0.13                      |
| 32                                            | Rivers                       | 79,520,400.99     | -               | -                           | -                              | 79,520,400.99     | 1.87                   | 0.36                      |
| 33                                            | Sokoto                       | 40,225,935.91     | -               | -                           | -                              | 40,225,935.91     | 0.95                   | 0.18                      |
| 34                                            | Taraba                       | 22,113,312.20     | -               | -                           | -                              | 22,113,312.20     | 0.52                   | 0.10                      |
| 35                                            | Yobe                         | 28,496,975.62     | -               | -                           | -                              | 28,496,975.62     | 0.67                   | 0.13                      |
| 36                                            | Zamfara                      | 34,244,939.78     | -               | -                           | -                              | 34,244,939.78     | 0.81                   | 0.16                      |
| 37                                            | FCT                          | 32,833,430.20     | -               | -                           | -                              | 32,833,430.20     | 0.77                   | 0.15                      |
|                                               | Sub-Total State & FCT        | 4,024,207,999.14  | 224,475,989.00  | -                           | -                              | 4,248,683,988.14  | 100.00                 | 19.24                     |
|                                               | FGN                          | 6,859,488,672.86  | 50,500,000.00   | 2,124,768,264.00            | 8,800,000,000.00               | 17,834,756,936.86 | -                      | 80.76                     |
|                                               | Grand Total                  | 10,883,696,672.00 | 274,975,989.00  | 2,124,768,264.00            | 8,800,000,000.00               | 22,083,440,925.00 | -                      | 100.00                    |
|                                               | Arrears owed by States       |                   |                 |                             |                                |                   |                        |                           |
|                                               | Total States without         |                   |                 |                             |                                |                   |                        |                           |
|                                               | Arrears                      |                   |                 |                             |                                |                   |                        |                           |
| rcent                                         | tage of States &FCT to Grand | Total             |                 |                             |                                | 19.24%            |                        |                           |