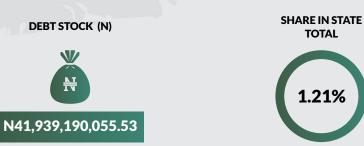

## **GOMBE STATE**

Land Area: 7, 246 sq mi

**Total FAAC Allocation June 2018** 

N20,636,085,378.29

**Population: 3,140,189** 

IGR as at Full Year 2017

N5,272,273,408.28

| DOMES           | TIC DEBT STOCK OF STATES AND THE                        | FEDERAL CAPITAL TERRITORY                 |
|-----------------|---------------------------------------------------------|-------------------------------------------|
| <b>AS AT JU</b> | INE 30, 2018                                            |                                           |
| S/N             | STATE                                                   | DEBT STOCK (N)                            |
| 1               | ABIA                                                    | 57,467,618,625.51                         |
| 2               | ADAMAWA                                                 | 67,460,656,267.08                         |
| 3               | AKWA IBOM                                               | 179,714,994,143.75                        |
| 4               | ANAMBRA                                                 | 2,612,431,503.89                          |
| 5               | BAUCHI                                                  | 78,076,937,314.82                         |
| 6               | BAYELSA                                                 | 123,031,521,306.14                        |
| 7               | BENUE                                                   | 92,930,649,665.69                         |
| 8               | BORNO                                                   | 77,523,662,982.23                         |
| 9               | CROSS-RIVER                                             | 124,943,613,082.61                        |
| 10              | DELTA                                                   | 222,680,606,739.34                        |
| 11              | EBONYI                                                  | 34,515,070,111.77                         |
| 12              | EDO                                                     | 69,004,633,290.09                         |
| 13              | EKITI                                                   | 117,724,274,041.26                        |
| 14              | ENUGU                                                   | 61,231,913,793.95                         |
| 15              | GOMBE                                                   | 41,939,190,055.53                         |
| 16              | IMO                                                     | 85,432,191,992.42                         |
| 17              | JIGAWA                                                  | 34,488,374,498.85                         |
| 18              | KADUNA                                                  | 75,606,381,758.43                         |
| 19              | KANO                                                    | 95,420,104,800.47                         |
| 20              | KATSINA                                                 | 30,852,661,159.10                         |
| 21              | KEBBI                                                   | 53,874,263,625.13                         |
| 22              | KOGI                                                    | 114,332,341,233.39                        |
| 23              | KWARA                                                   | 40,492,924,816.54                         |
| 24              | LAGOS                                                   | 517,367,331,872.95                        |
| 25              | NASARAWA                                                | 70,335,662,265.00                         |
| 26              | NIGER                                                   | 40,300,423,742.82                         |
| 27              | OGUN                                                    | 104,933,290,271.91                        |
| 28              | ONDO                                                    | 50,610,170,334.16                         |
| 29              | OSUN                                                    | 135,831,145,633.27                        |
| 30              | OYO                                                     | 88,003,629,720.82                         |
| 31              | PLATEAU                                                 | 121,579,460,297.29                        |
| 32              | RIVERS                                                  | 191,156,694,184.66                        |
| 33              | SOKOTO                                                  | 24,891,029,854.58                         |
| 34              | TARABA                                                  | 59,598,963,943.09                         |
| 35              | YOBE                                                    | 27,317,264,912.88                         |
| 36              | ZAMFARA                                                 | 69,923,231,483.13                         |
| 37              | FEDERAL CAPITAL TERRITORY (FCT)                         | 94,115,685,075.02                         |
|                 | TOTAL                                                   | 3,477,321,000,399.57                      |
| Note: Dom       | nestic Debt Stock for 31 States + FCT was as at March 3 | 31, 2018, while Domestic Debt Stock for 5 |