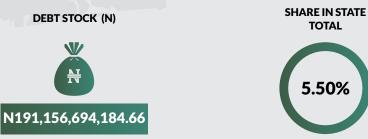

## **RIVERS STATE**

Land Area: 4,277 sq mi

**Total FAAC Allocation June 2018** 

N85,009,556,683.86

**Population: 7,023,942** 

IGR as at Full Year 2017

N89,484,983,409.10

| DOMES           | TIC DEBT STOCK OF STATES AND THE                        | FEDERAL CAPITAL TERRITORY                 |
|-----------------|---------------------------------------------------------|-------------------------------------------|
| <b>AS AT JU</b> | INE 30, 2018                                            |                                           |
| S/N             | STATE                                                   | DEBT STOCK (N)                            |
| 1               | ABIA                                                    | 57,467,618,625.51                         |
| 2               | ADAMAWA                                                 | 67,460,656,267.08                         |
| 3               | AKWA IBOM                                               | 179,714,994,143.75                        |
| 4               | ANAMBRA                                                 | 2,612,431,503.89                          |
| 5               | BAUCHI                                                  | 78,076,937,314.82                         |
| 6               | BAYELSA                                                 | 123,031,521,306.14                        |
| 7               | BENUE                                                   | 92,930,649,665.69                         |
| 8               | BORNO                                                   | 77,523,662,982.23                         |
| 9               | CROSS-RIVER                                             | 124,943,613,082.61                        |
| 10              | DELTA                                                   | 222,680,606,739.34                        |
| 11              | EBONYI                                                  | 34,515,070,111.77                         |
| 12              | EDO                                                     | 69,004,633,290.09                         |
| 13              | EKITI                                                   | 117,724,274,041.26                        |
| 14              | ENUGU                                                   | 61,231,913,793.95                         |
| 15              | GOMBE                                                   | 41,939,190,055.53                         |
| 16              | IMO                                                     | 85,432,191,992.42                         |
| 17              | JIGAWA                                                  | 34,488,374,498.85                         |
| 18              | KADUNA                                                  | 75,606,381,758.43                         |
| 19              | KANO                                                    | 95,420,104,800.47                         |
| 20              | KATSINA                                                 | 30,852,661,159.10                         |
| 21              | KEBBI                                                   | 53,874,263,625.13                         |
| 22              | KOGI                                                    | 114,332,341,233.39                        |
| 23              | KWARA                                                   | 40,492,924,816.54                         |
| 24              | LAGOS                                                   | 517,367,331,872.95                        |
| 25              | NASARAWA                                                | 70,335,662,265.00                         |
| 26              | NIGER                                                   | 40,300,423,742.82                         |
| 27              | OGUN                                                    | 104,933,290,271.91                        |
| 28              | ONDO                                                    | 50,610,170,334.16                         |
| 29              | OSUN                                                    | 135,831,145,633.27                        |
| 30              | OYO                                                     | 88,003,629,720.82                         |
| 31              | PLATEAU                                                 | 121,579,460,297.29                        |
| 32              | RIVERS                                                  | 191,156,694,184.66                        |
| 33              | SOKOTO                                                  | 24,891,029,854.58                         |
| 34              | TARABA                                                  | 59,598,963,943.09                         |
| 35              | YOBE                                                    | 27,317,264,912.88                         |
| 36              | ZAMFARA                                                 | 69,923,231,483.13                         |
| 37              | FEDERAL CAPITAL TERRITORY (FCT)                         | 94,115,685,075.02                         |
|                 | TOTAL                                                   | 3,477,321,000,399.57                      |
| Note: Dom       | nestic Debt Stock for 31 States + FCT was as at March 3 | 31, 2018, while Domestic Debt Stock for 5 |