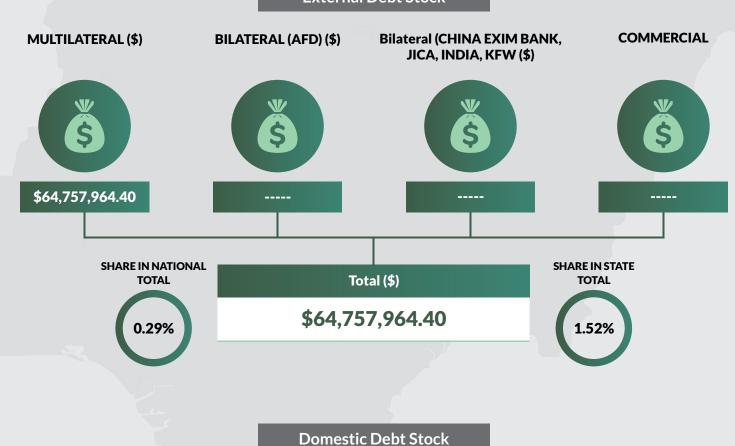

## **KANO STATE**

Land Area: 7,773 sq mi

**Total FAAC Allocation June 2018** 

N39,880,885,724.72

Population: 12,591,871

IGR as at Full Year 2017

N42,418,811,470.64

<sup>(</sup>ii) CBN Official Exchange Rate of US\$1 toN305.70 as at June 30, 2018 was used in converting the Domestic Debts to USD.

| /No                                           | States and FGN               | Multilateral      | Bilateral (AFD) | Bilateral (CHINA EXIM BANK, | Commercial                     | Total             |                        |                           |
|-----------------------------------------------|------------------------------|-------------------|-----------------|-----------------------------|--------------------------------|-------------------|------------------------|---------------------------|
|                                               |                              |                   |                 | JICA, INDIA, KFW            |                                |                   |                        |                           |
|                                               |                              | USD               | USD             | USD                         | Eurobonds & Diaspora Bonds USD | USD               | SHARE IN TOTAL STATE % | SHARE IN TOTAL NATIONAL % |
| 1                                             | Abia                         | 100,217,589.59    | -               | ı                           | -                              | 100,217,589.59    | 2.36                   | 0.45                      |
| 2                                             | Adamawa                      | 51,360,541.54     | 6,500,000.00    | ı                           | -                              | 57,860,541.54     | 1.36                   | 0.26                      |
| 3                                             | Akwa Ibom                    | 48,385,866.53     | -               | 1                           | -                              | 48,385,866.53     | 1.14                   | 0.22                      |
| 4                                             | Anambra                      | 107,438,517.03    | -               | ı                           | -                              | 107,438,517.03    | 2.53                   | 0.49                      |
| 5                                             | Bauchi                       | 134,907,612.92    | -               | -                           | -                              | 134,907,612.92    | 3.18                   | 0.61                      |
| 6                                             | Bayelsa                      | 57,256,211.04     | -               | -                           | -                              | 57,256,211.04     | 1.35                   | 0.26                      |
| 7                                             | Benue                        | 34,750,363.40     | -               | -                           | -                              | 34,750,363.40     | 0.82                   | 0.16                      |
| 8                                             | Borno                        | 22,292,486.47     | -               | -                           | -                              | 22,292,486.47     | 0.52                   | 0.10                      |
| 9                                             | Cross River                  | 149,896,061.81    | 43,900,000.00   | -                           | -                              | 193,796,061.81    | 4.56                   | 0.88                      |
| 10                                            | Delta                        | 63,825,838.81     | -               | -                           | -                              | 63,825,838.81     | 1.50                   | 0.29                      |
| 11                                            | Ebonyi                       | 67,901,721.07     | -               | -                           | -                              | 67,901,721.07     | 1.60                   | 0.31                      |
| 12                                            | Edo                          | 279,029,896.21    | -               | -                           | -                              | 279,029,896.21    | 6.57                   | 1.26                      |
| 13                                            | Ekiti                        | 97,994,770.66     | _               | -                           | _                              | 97,994,770.66     | 2.31                   | 0.44                      |
| 14                                            | Enugu                        | 121,452,029.92    | 6,500,000.00    | -                           | -                              | 127,952,029.92    | 3.01                   | 0.58                      |
| 15                                            | Gombe                        | 38,500,292,18     | -               | -                           | _                              | 38,500,292,18     | 0.91                   | 0.17                      |
| 16                                            | Imo                          | 61,277,993.68     | _               | -                           | _                              | 61,277,993.68     | 1.44                   | 0.28                      |
| 17                                            | Jigawa                       | 32,800,038.17     | _               | _                           | -                              | 32,800,038.17     | 0.77                   | 0.15                      |
| 18                                            | Kaduna                       | 232,965,533.73    | _               | -                           | -                              | 232,965,533.73    | 5.48                   | 1.05                      |
| 19                                            | Kano                         | 65,047,427.46     | -               | _                           |                                | 65,047,427.46     | 1.53                   | 0.29                      |
| 20                                            | Katsina                      | 64,757,964.40     | -               | <del>-</del>                | <u> </u>                       | 64,757,964.40     | 1.52                   | 0.29                      |
| <u>20</u><br>21                               | Kebbi                        | 46,759,780.42     |                 |                             |                                | 46,759,780.42     | 1.10                   | 0.27                      |
| 22                                            | Kogi                         | 32,371,905.62     | -               | -                           | -                              | 32,371,905.62     | 0.76                   | 0.15                      |
| 23                                            | Kwara                        | 49.871.457.19     |                 |                             |                                | 49,871,457.19     | 1.17                   | 0.13                      |
| <u>23                                    </u> | Lagos                        | 1,307,809,937.86  | 143,830,000.00  | _                           |                                | 1,451,639,937.86  | 34.17                  | 6.57                      |
| 24<br>25                                      | Nassarawa                    | 61,495,066.44     | 143,630,000.00  | <u> </u>                    | -                              | 61,495,066.44     | 1.45                   | 0.28                      |
| <u>23                                    </u> |                              | 49,247,995.99     | 6,500,000.00    |                             |                                | 55,747,995.99     | 1.31                   | 0.25                      |
| <u>26</u><br>27                               | Niger                        | 100,388,666.18    | 5,000,000.00    | -                           | -                              | 105,388,666.18    | 2.48                   | 0.48                      |
| <u>27</u><br>28                               | Ogun                         | 81,417,458.58     | 5,000,000.00    | -                           | -                              | 81,417,458.58     | 1.92                   | 0.48                      |
| <u> 28</u><br>29                              | Ondo                         |                   | 10 045 000 00   |                             |                                | 101,567,066.28    | 2.39                   | 0.37                      |
|                                               | Osun                         | 89,321,077.28     | 12,245,989.00   | -                           | -                              |                   |                        | 0.48                      |
| 30                                            | Oyo                          | 106,334,516.11    | -               | -                           | -                              | 106,334,516.11    | 2.50                   |                           |
| 31                                            | Plateau                      | 29,696,386.15     | -               | -                           | -                              | 29,696,386.15     | 0.70                   | 0.13                      |
| 32                                            | Rivers                       | 79,520,400.99     | -               | -                           | -                              | 79,520,400.99     | 1.87                   | 0.36                      |
| 33                                            | Sokoto                       | 40,225,935.91     | -               | -                           | -                              | 40,225,935.91     | 0.95                   | 0.18                      |
| 34                                            | Taraba                       | 22,113,312.20     | -               | -                           | -                              | 22,113,312.20     | 0.52                   | 0.10                      |
| 35                                            | Yobe                         | 28,496,975.62     | -               | -                           | -                              | 28,496,975.62     | 0.67                   | 0.13                      |
| 36                                            | Zamfara                      | 34,244,939.78     | -               | -                           | -                              | 34,244,939.78     | 0.81                   | 0.16                      |
| 37                                            | FCT                          | 32,833,430.20     | -               | -                           | -                              | 32,833,430.20     | 0.77                   | 0.15                      |
|                                               | Sub-Total State & FCT        | 4,024,207,999.14  | 224,475,989.00  | -                           | -                              | 4,248,683,988.14  | 100.00                 | 19.24                     |
|                                               | FGN                          | 6,859,488,672.86  | 50,500,000.00   | 2,124,768,264.00            | 8,800,000,000.00               | 17,834,756,936.86 | -                      | 80.76                     |
|                                               | Grand Total                  | 10,883,696,672.00 | 274,975,989.00  | 2,124,768,264.00            | 8,800,000,000.00               | 22,083,440,925.00 | -                      | 100.00                    |
|                                               | Arrears owed by States       |                   |                 |                             |                                |                   |                        |                           |
|                                               | Total States without         |                   |                 |                             |                                |                   |                        |                           |
|                                               | Arrears                      |                   |                 |                             |                                |                   |                        |                           |
| rcent                                         | tage of States &FCT to Grand | Total             |                 |                             |                                | 19.24%            |                        |                           |