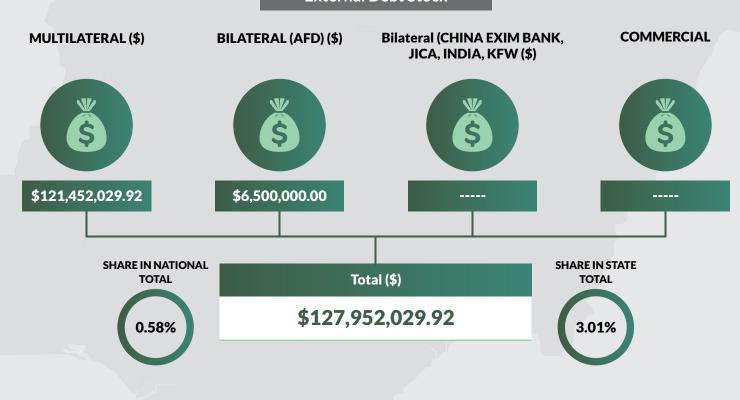

## **ENUGU STATE**

Land Area: 2,765 sq mi

**Total FAAC Allocation June 2018** 

IGR as at Full Year 2017

**Population: 4,263,786** 

N25,060,255,593.91

N22,039,222,902.86

#### **External Debt Stock**

### **Domestic Debt Stock**