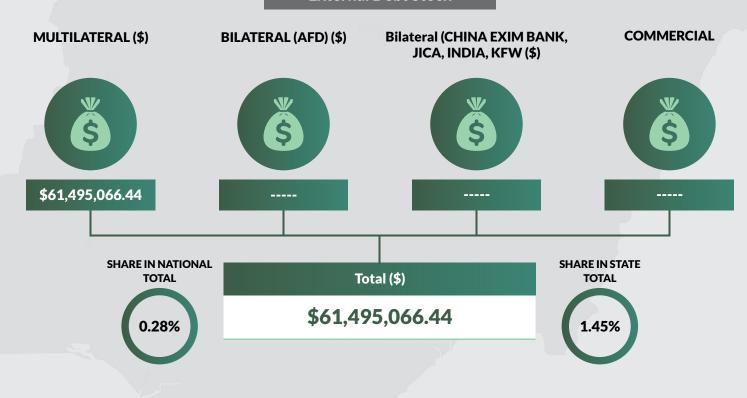

### **NIGER STATE**

Land Area: 10, 470 sq mi

Population: 5,343,260

**Total FAAC Allocation June 2018** 

IGR as at Full Year 2017

N27,236,437,540.14

N6,517,939,033.07

#### **External Debt Stock**

<sup>(</sup>ii) CBN Official Exchange Rate of US\$1 toN305.70 as at June 30, 2018 was used in converting the Domestic Debts to USD.

| /No                                           | States and FGN               | Multilateral      | Bilateral (AFD) | Bilateral (CHINA EXIM BANK, | Commercial                     | Total             |                        |                           |
|-----------------------------------------------|------------------------------|-------------------|-----------------|-----------------------------|--------------------------------|-------------------|------------------------|---------------------------|
|                                               |                              |                   |                 | JICA, INDIA, KFW            |                                |                   |                        |                           |
|                                               |                              | USD               | USD             | USD                         | Eurobonds & Diaspora Bonds USD | USD               | SHARE IN TOTAL STATE % | SHARE IN TOTAL NATIONAL % |
| 1                                             | Abia                         | 100,217,589.59    | -               | ı                           | -                              | 100,217,589.59    | 2.36                   | 0.45                      |
| 2                                             | Adamawa                      | 51,360,541.54     | 6,500,000.00    | ı                           | -                              | 57,860,541.54     | 1.36                   | 0.26                      |
| 3                                             | Akwa Ibom                    | 48,385,866.53     | -               | 1                           | -                              | 48,385,866.53     | 1.14                   | 0.22                      |
| 4                                             | Anambra                      | 107,438,517.03    | -               | ı                           | -                              | 107,438,517.03    | 2.53                   | 0.49                      |
| 5                                             | Bauchi                       | 134,907,612.92    | -               | -                           | -                              | 134,907,612.92    | 3.18                   | 0.61                      |
| 6                                             | Bayelsa                      | 57,256,211.04     | -               | -                           | -                              | 57,256,211.04     | 1.35                   | 0.26                      |
| 7                                             | Benue                        | 34,750,363.40     | -               | -                           | -                              | 34,750,363.40     | 0.82                   | 0.16                      |
| 8                                             | Borno                        | 22,292,486.47     | -               | -                           | -                              | 22,292,486.47     | 0.52                   | 0.10                      |
| 9                                             | Cross River                  | 149,896,061.81    | 43,900,000.00   | -                           | -                              | 193,796,061.81    | 4.56                   | 0.88                      |
| 10                                            | Delta                        | 63,825,838.81     | -               | -                           | -                              | 63,825,838.81     | 1.50                   | 0.29                      |
| 11                                            | Ebonyi                       | 67,901,721.07     | -               | -                           | -                              | 67,901,721.07     | 1.60                   | 0.31                      |
| 12                                            | Edo                          | 279,029,896.21    | -               | -                           | -                              | 279,029,896.21    | 6.57                   | 1.26                      |
| 13                                            | Ekiti                        | 97,994,770.66     | _               | -                           | _                              | 97,994,770.66     | 2.31                   | 0.44                      |
| 14                                            | Enugu                        | 121,452,029.92    | 6,500,000.00    | -                           | -                              | 127,952,029.92    | 3.01                   | 0.58                      |
| 15                                            | Gombe                        | 38,500,292,18     | -               | -                           | _                              | 38,500,292,18     | 0.91                   | 0.17                      |
| 16                                            | Imo                          | 61,277,993.68     | _               | -                           | _                              | 61,277,993.68     | 1.44                   | 0.28                      |
| 17                                            | Jigawa                       | 32,800,038.17     | _               | _                           | -                              | 32,800,038.17     | 0.77                   | 0.15                      |
| 18                                            | Kaduna                       | 232,965,533.73    | _               | -                           | -                              | 232,965,533.73    | 5.48                   | 1.05                      |
| 19                                            | Kano                         | 65,047,427.46     | -               | _                           |                                | 65,047,427.46     | 1.53                   | 0.29                      |
| 20                                            | Katsina                      | 64,757,964.40     | -               | <del>-</del>                | <u> </u>                       | 64,757,964.40     | 1.52                   | 0.29                      |
| <u>20</u><br>21                               | Kebbi                        | 46,759,780.42     |                 |                             |                                | 46,759,780.42     | 1.10                   | 0.27                      |
| 22                                            | Kogi                         | 32,371,905.62     | -               | -                           | -                              | 32,371,905.62     | 0.76                   | 0.15                      |
| 23                                            | Kwara                        | 49.871.457.19     |                 |                             |                                | 49,871,457.19     | 1.17                   | 0.13                      |
| <u>23                                    </u> | Lagos                        | 1,307,809,937.86  | 143,830,000.00  | _                           |                                | 1,451,639,937.86  | 34.17                  | 6.57                      |
| 24<br>25                                      | Nassarawa                    | 61,495,066.44     | 143,630,000.00  | <u> </u>                    | -                              | 61,495,066.44     | 1.45                   | 0.28                      |
| <u>23                                    </u> |                              | 49,247,995.99     | 6,500,000.00    |                             |                                | 55,747,995.99     | 1.31                   | 0.25                      |
| <u>26</u><br>27                               | Niger                        | 100,388,666.18    | 5,000,000.00    | -                           | -                              | 105,388,666.18    | 2.48                   | 0.48                      |
| <u>27</u><br>28                               | Ogun                         | 81,417,458.58     | 5,000,000.00    | -                           | -                              | 81,417,458.58     | 1.92                   | 0.48                      |
| <u> 28</u><br>29                              | Ondo                         |                   | 10 045 000 00   |                             |                                | 101,567,066.28    | 2.39                   | 0.37                      |
|                                               | Osun                         | 89,321,077.28     | 12,245,989.00   | -                           | -                              |                   |                        | 0.48                      |
| 30                                            | Oyo                          | 106,334,516.11    | -               | -                           | -                              | 106,334,516.11    | 2.50                   |                           |
| 31                                            | Plateau                      | 29,696,386.15     | -               | -                           | -                              | 29,696,386.15     | 0.70                   | 0.13                      |
| 32                                            | Rivers                       | 79,520,400.99     | -               | -                           | -                              | 79,520,400.99     | 1.87                   | 0.36                      |
| 33                                            | Sokoto                       | 40,225,935.91     | -               | -                           | -                              | 40,225,935.91     | 0.95                   | 0.18                      |
| 34                                            | Taraba                       | 22,113,312.20     | -               | -                           | -                              | 22,113,312.20     | 0.52                   | 0.10                      |
| 35                                            | Yobe                         | 28,496,975.62     | -               | -                           | -                              | 28,496,975.62     | 0.67                   | 0.13                      |
| 36                                            | Zamfara                      | 34,244,939.78     | -               | -                           | -                              | 34,244,939.78     | 0.81                   | 0.16                      |
| 37                                            | FCT                          | 32,833,430.20     | -               | -                           | -                              | 32,833,430.20     | 0.77                   | 0.15                      |
|                                               | Sub-Total State & FCT        | 4,024,207,999.14  | 224,475,989.00  | -                           | -                              | 4,248,683,988.14  | 100.00                 | 19.24                     |
|                                               | FGN                          | 6,859,488,672.86  | 50,500,000.00   | 2,124,768,264.00            | 8,800,000,000.00               | 17,834,756,936.86 | -                      | 80.76                     |
|                                               | Grand Total                  | 10,883,696,672.00 | 274,975,989.00  | 2,124,768,264.00            | 8,800,000,000.00               | 22,083,440,925.00 | -                      | 100.00                    |
|                                               | Arrears owed by States       |                   |                 |                             |                                |                   |                        |                           |
|                                               | Total States without         |                   |                 |                             |                                |                   |                        |                           |
|                                               | Arrears                      |                   |                 |                             |                                |                   |                        |                           |
| rcent                                         | tage of States &FCT to Grand | Total             |                 |                             |                                | 19.24%            |                        |                           |