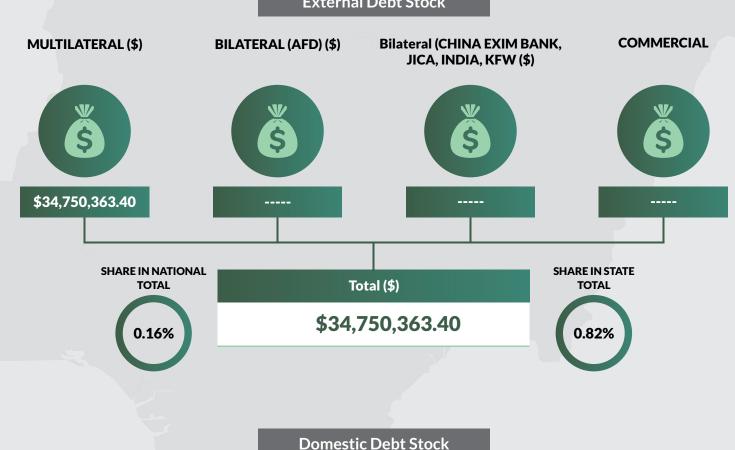

## **BENUE STATE**

Land Area: 13,150 sq m

**Population: 5,553,037** 

**Total FAAC Allocation June 2018** 

IGR as at Full Year 2017

N26,306,205,572.88

N12,399,414,557.79

#### **External Debt Stock**