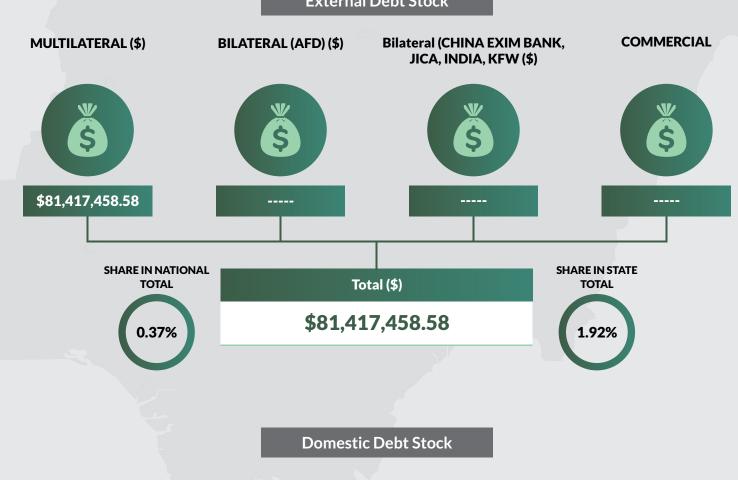

ll Year 2017

N22,633,849,283.22

N6,174,136,952.59

#### **External Debt Stock**



### **Domestic Debt Stock**



### **NIGER STATE**





Land Area: 10, 470 sq mi

Population: 5,343,260

**Total FAAC Allocation June 2018** 

IGR as at Full Year 2017

N27,236,437,540.14

N6,517,939,033.07

#### **External Debt Stock**



### **Domestic Debt Stock**



## **OGUN STATE**





Land Area: 6,556.23 sq mi

Population: 5,024,191

**Total FAAC Allocation June 2018** 

IGR as at Full Year 2017

N18,793,522,751.37

N74,835,979,000.51

#### **External Debt Stock**



### **Domestic Debt Stock**



## **ONDO STATE**





Land Area: 6,000 sq mi

Population: 4,515,660

**Total FAAC Allocation June 2018** 

N30,955,303,397.25

IGR as at Full Year 2017

N10,927,871,479.76

#### **External Debt Stock**





## **OSUN STATE**





Land Area: 3,572 sq mi

Total FAAC Allocation June 2018

N10,243,367,754.26

**Population: 4,536,877** 

IGR as at Full Year 2017

N6,486,524,226.45

#### **External Debt Stock**



### **Domestic Debt Stock**



## **OYO STATE**





Land Area: 10,986 sq mi

**Total FAAC Allocation June 2018** 

N28,159,889,760.27

**Population: 7,540,300** 

IGR as at Full Year 2017

N22,448,338,824.61

#### **External Debt Stock**



### **Domestic Debt Stock**



## **PLATEAU STATE**





Land Area: 11, 936 sq mi

**Population: 4,075,392** 

**Total FAAC Allocation June 2018** 

IGR as at Full Year 2017

N20,598,578,027.71

N10,788,283,409.45

#### **External Debt Stock**



#### **Domestic Debt Stock**



## **RIVERS STATE**





Land Area: 4,277 sq mi

**Total FAAC Allocati