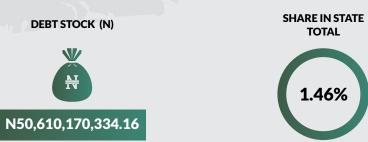

## **ONDO STATE**

Land Area: 6,000 sq mi

Population: 4,515,660

**Total FAAC Allocation June 2018** 

N30,955,303,397.25

IGR as at Full Year 2017

N10,927,871,479.76