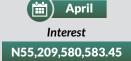

#### **ACTUAL DOMESTIC DEBT SERVICE FOR APRIL - JUNE, 2018**

**FGN Savings Bond** 

**FGN SUKUK** 

**FGN Green Bond** 

Note: N359,231,610,000.00 of NTBs were redeemed in Q2, 2018.

#### **ACTUAL EXTERNAL DEBT SERVICE**

\$202,373.63

TOTAL

**Percentage of Total** 

Principal

\$41,293.63

Interest Fee

\$146,857.59