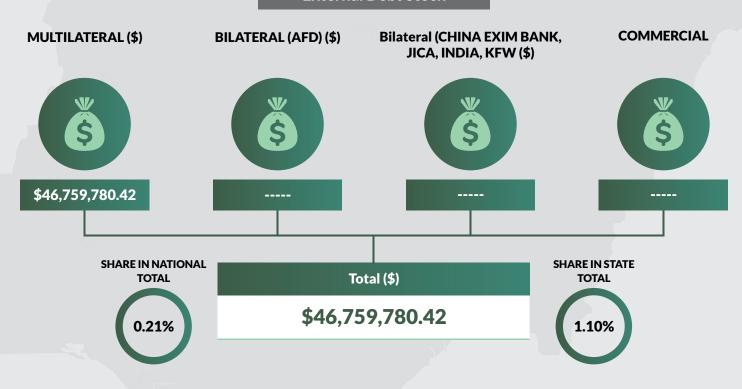

### **KEBBI STATE**

Land Area: 14,200 sq mi

Population: 4,286,319

**Total FAAC Allocation June 2018** 

IGR as at Full Year 2017

N25,920,393,694.88

N4,393,773,965.39

#### **External Debt Stock**

#### **Domestic Debt Stock**