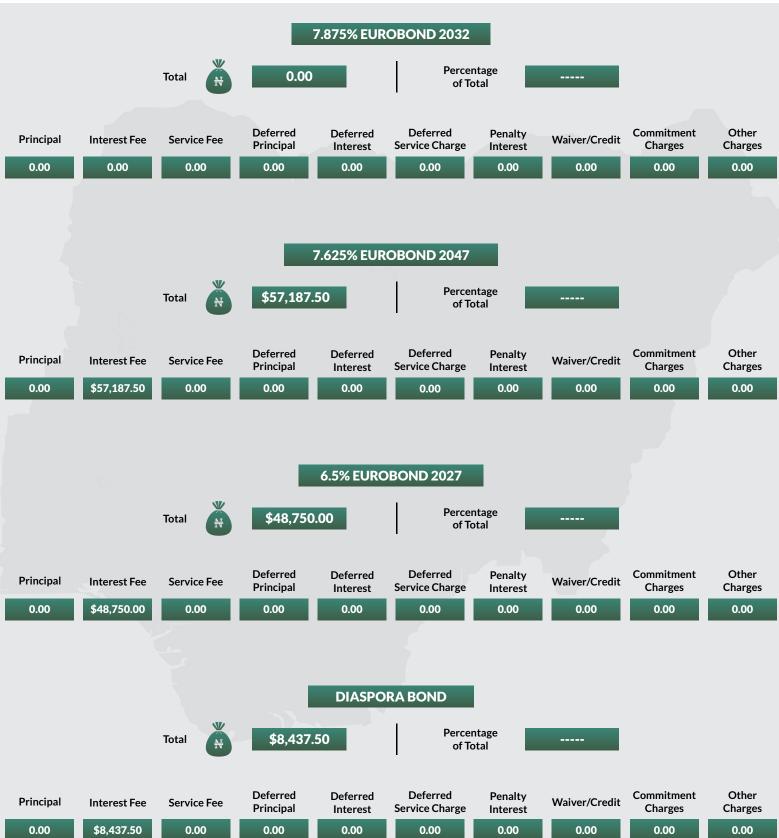

#### **ACTUAL EXTERNAL DEBT SERVICE**

\$202,373.63

TOTAL

**Percentage of Total** 

Principal

\$41,293.63

Interest Fee

\$146,857.59

Service Fee

\$12,493.39

Deferred Principal

0.00

Deferred Interest

\$30.45

Deferred Service Charge

\$53.20

Penalty Interest

0.00

Waiver/Credit

\$176.79

Commitment Charges

\$1,814.70

Other Charges

\$7.47