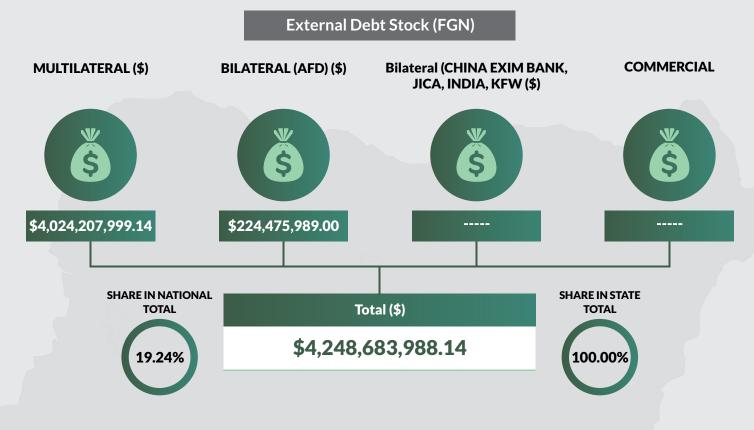

### **SUB-TOTAL STATE & FCT**

**FGN** 

<sup>(</sup>ii) CBN Official Exchange Rate of US\$1 toN305.70 as at June 30, 2018 was used in converting the Domestic Debts to USD.

| /No                                           | States and FGN               | Multilateral      | Bilateral (AFD) | Bilateral (CHINA EXIM BANK, | Commercial                     | Total             |                        |                           |
|-----------------------------------------------|------------------------------|-------------------|-----------------|-----------------------------|--------------------------------|-------------------|------------------------|---------------------------|
|                                               |                              |                   |                 | JICA, INDIA, KFW            |                                |                   |                        |                           |
|                                               |                              | USD               | USD             | USD                         | Eurobonds & Diaspora Bonds USD | USD               | SHARE IN TOTAL STATE % | SHARE IN TOTAL NATIONAL % |
| 1                                             | Abia                         | 100,217,589.59    | -               | ı                           | -                              | 100,217,589.59    | 2.36                   | 0.45                      |
| 2                                             | Adamawa                      | 51,360,541.54     | 6,500,000.00    | ı                           | -                              | 57,860,541.54     | 1.36                   | 0.26                      |
| 3                                             | Akwa Ibom                    | 48,385,866.53     | -               | 1                           | -                              | 48,385,866.53     | 1.14                   | 0.22                      |
| 4                                             | Anambra                      | 107,438,517.03    | -               | ı                           | -                              | 107,438,517.03    | 2.53                   | 0.49                      |
| 5                                             | Bauchi                       | 134,907,612.92    | -               | -                           | -                              | 134,907,612.92    | 3.18                   | 0.61                      |
| 6                                             | Bayelsa                      | 57,256,211.04     | -               | -                           | -                              | 57,256,211.04     | 1.35                   | 0.26                      |
| 7                                             | Benue                        | 34,750,363.40     | -               | -                           | -                              | 34,750,363.40     | 0.82                   | 0.16                      |
| 8                                             | Borno                        | 22,292,486.47     | -               | -                           | -                              | 22,292,486.47     | 0.52                   | 0.10                      |
| 9                                             | Cross River                  | 149,896,061.81    | 43,900,000.00   | -                           | -                              | 193,796,061.81    | 4.56                   | 0.88                      |
| 10                                            | Delta                        | 63,825,838.81     | -               | -                           | -                              | 63,825,838.81     | 1.50                   | 0.29                      |
| 11                                            | Ebonyi                       | 67,901,721.07     | -               | -                           | -                              | 67,901,721.07     | 1.60                   | 0.31                      |
| 12                                            | Edo                          | 279,029,896.21    | -               | -                           | -                              | 279,029,896.21    | 6.57                   | 1.26                      |
| 13                                            | Ekiti                        | 97,994,770.66     | _               | -                           | _                              | 97,994,770.66     | 2.31                   | 0.44                      |
| 14                                            | Enugu                        | 121,452,029.92    | 6,500,000.00    | -                           | -                              | 127,952,029.92    | 3.01                   | 0.58                      |
| 15                                            | Gombe                        | 38,500,292,18     | -               | -                           | _                              | 38,500,292,18     | 0.91                   | 0.17                      |
| 16                                            | Imo                          | 61,277,993.68     | _               | -                           | _                              | 61,277,993.68     | 1.44                   | 0.28                      |
| 17                                            | Jigawa                       | 32,800,038.17     | _               | _                           | -                              | 32,800,038.17     | 0.77                   | 0.15                      |
| 18                                            | Kaduna                       | 232,965,533.73    | _               | -                           | -                              | 232,965,533.73    | 5.48                   | 1.05                      |
| 19                                            | Kano                         | 65,047,427.46     | -               | _                           |                                | 65,047,427.46     | 1.53                   | 0.29                      |
| 20                                            | Katsina                      | 64,757,964.40     | -               | <del>-</del>                | <u> </u>                       | 64,757,964.40     | 1.52                   | 0.29                      |
| <u>20</u><br>21                               | Kebbi                        | 46,759,780.42     |                 |                             |                                | 46,759,780.42     | 1.10                   | 0.27                      |
| 22                                            | Kogi                         | 32,371,905.62     | -               | -                           | -                              | 32,371,905.62     | 0.76                   | 0.15                      |
| 23                                            | Kwara                        | 49.871.457.19     |                 |                             |                                | 49,871,457.19     | 1.17                   | 0.13                      |
| <u>23                                    </u> | Lagos                        | 1,307,809,937.86  | 143,830,000.00  | _                           |                                | 1,451,639,937.86  | 34.17                  | 6.57                      |
| 24<br>25                                      | Nassarawa                    | 61,495,066.44     | 143,630,000.00  | <u> </u>                    | -                              | 61,495,066.44     | 1.45                   | 0.28                      |
| <u>23                                    </u> |                              | 49,247,995.99     | 6,500,000.00    |                             |                                | 55,747,995.99     | 1.31                   | 0.25                      |
| <u>26</u><br>27                               | Niger                        | 100,388,666.18    | 5,000,000.00    | -                           | -                              | 105,388,666.18    | 2.48                   | 0.48                      |
| <u>27</u><br>28                               | Ogun                         | 81,417,458.58     | 5,000,000.00    | -                           | -                              | 81,417,458.58     | 1.92                   | 0.48                      |
| <u> 28</u><br>29                              | Ondo                         |                   | 10 045 000 00   |                             |                                | 101,567,066.28    | 2.39                   | 0.37                      |
|                                               | Osun                         | 89,321,077.28     | 12,245,989.00   | -                           | -                              |                   |                        | 0.48                      |
| 30                                            | Oyo                          | 106,334,516.11    | -               | -                           | -                              | 106,334,516.11    | 2.50                   |                           |
| 31                                            | Plateau                      | 29,696,386.15     | -               | -                           | -                              | 29,696,386.15     | 0.70                   | 0.13                      |
| 32                                            | Rivers                       | 79,520,400.99     | -               | -                           | -                              | 79,520,400.99     | 1.87                   | 0.36                      |
| 33                                            | Sokoto                       | 40,225,935.91     | -               | -                           | -                              | 40,225,935.91     | 0.95                   | 0.18                      |
| 34                                            | Taraba                       | 22,113,312.20     | -               | -                           | -                              | 22,113,312.20     | 0.52                   | 0.10                      |
| 35                                            | Yobe                         | 28,496,975.62     | -               | -                           | -                              | 28,496,975.62     | 0.67                   | 0.13                      |
| 36                                            | Zamfara                      | 34,244,939.78     | -               | -                           | -                              | 34,244,939.78     | 0.81                   | 0.16                      |
| 37                                            | FCT                          | 32,833,430.20     | -               | -                           | -                              | 32,833,430.20     | 0.77                   | 0.15                      |
|                                               | Sub-Total State & FCT        | 4,024,207,999.14  | 224,475,989.00  | -                           | -                              | 4,248,683,988.14  | 100.00                 | 19.24                     |
|                                               | FGN                          | 6,859,488,672.86  | 50,500,000.00   | 2,124,768,264.00            | 8,800,000,000.00               | 17,834,756,936.86 | -                      | 80.76                     |
|                                               | Grand Total                  | 10,883,696,672.00 | 274,975,989.00  | 2,124,768,264.00            | 8,800,000,000.00               | 22,083,440,925.00 | -                      | 100.00                    |
|                                               | Arrears owed by States       |                   |                 |                             |                                |                   |                        |                           |
|                                               | Total States without         |                   |                 |                             |                                |                   |                        |                           |
|                                               | Arrears                      |                   |                 |                             |                                |                   |                        |                           |
| rcent                                         | tage of States &FCT to Grand | Total             |                 |                             |                                | 19.24%            |                        |                           |