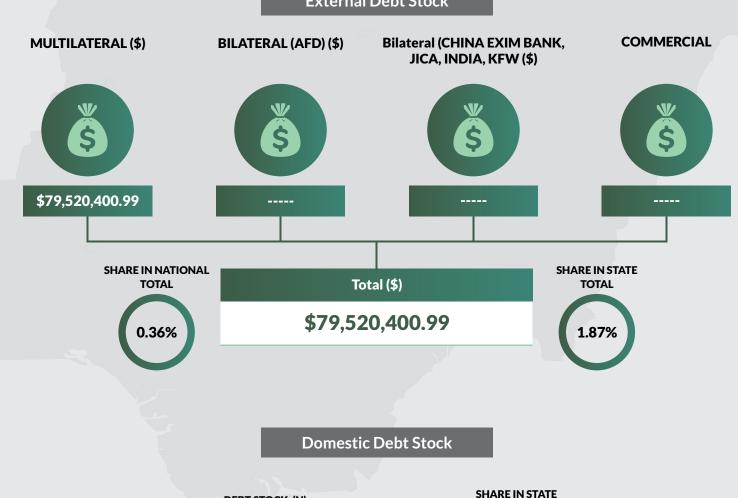

## **RIVERS STATE**

Land Area: 4,277 sq mi

**Total FAAC Allocation June 2018** 

N85,009,556,683.86

**Population: 7,023,942** 

IGR as at Full Year 2017

N89,484,983,409.10

#### **External Debt Stock**

<sup>(</sup>ii) CBN Official Exchange Rate of US\$1 toN305.70 as at June 30, 2018 was used in converting the Domestic Debts to USD.

| /No                                           | States and FGN               | Multilateral      | Bilateral (AFD) | Bilateral (CHINA EXIM BANK, | Commercial                     | Total             |                        |                           |
|-----------------------------------------------|------------------------------|-------------------|-----------------|-----------------------------|--------------------------------|-------------------|------------------------|---------------------------|
|                                               |                              |                   |                 | JICA, INDIA, KFW            |                                |                   |                        |                           |
|                                               |                              | USD               | USD             | USD                         | Eurobonds & Diaspora Bonds USD | USD               | SHARE IN TOTAL STATE % | SHARE IN TOTAL NATIONAL % |
| 1                                             | Abia                         | 100,217,589.59    | -               | ı                           | -                              | 100,217,589.59    | 2.36                   | 0.45                      |
| 2                                             | Adamawa                      | 51,360,541.54     | 6,500,000.00    | ı                           | -                              | 57,860,541.54     | 1.36                   | 0.26                      |
| 3                                             | Akwa Ibom                    | 48,385,866.53     | -               | 1                           | -                              | 48,385,866.53     | 1.14                   | 0.22                      |
| 4                                             | Anambra                      | 107,438,517.03    | -               | ı                           | -                              | 107,438,517.03    | 2.53                   | 0.49                      |
| 5                                             | Bauchi                       | 134,907,612.92    | -               | -                           | -                              | 134,907,612.92    | 3.18                   | 0.61                      |
| 6                                             | Bayelsa                      | 57,256,211.04     | -               | -                           | -                              | 57,256,211.04     | 1.35                   | 0.26                      |
| 7                                             | Benue                        | 34,750,363.40     | -               | -                           | -                              | 34,750,363.40     | 0.82                   | 0.16                      |
| 8                                             | Borno                        | 22,292,486.47     | -               | -                           | -                              | 22,292,486.47     | 0.52                   | 0.10                      |
| 9                                             | Cross River                  | 149,896,061.81    | 43,900,000.00   | -                           | -                              | 193,796,061.81    | 4.56                   | 0.88                      |
| 10                                            | Delta                        | 63,825,838.81     | -               | -                           | -                              | 63,825,838.81     | 1.50                   | 0.29                      |
| 11                                            | Ebonyi                       | 67,901,721.07     | -               | -                           | -                              | 67,901,721.07     | 1.60                   | 0.31                      |
| 12                                            | Edo                          | 279,029,896.21    | -               | -                           | -                              | 279,029,896.21    | 6.57                   | 1.26                      |
| 13                                            | Ekiti                        | 97,994,770.66     | _               | -                           | _                              | 97,994,770.66     | 2.31                   | 0.44                      |
| 14                                            | Enugu                        | 121,452,029.92    | 6,500,000.00    | -                           | -                              | 127,952,029.92    | 3.01                   | 0.58                      |
| 15                                            | Gombe                        | 38,500,292,18     | -               | -                           | _                              | 38,500,292,18     | 0.91                   | 0.17                      |
| 16                                            | Imo                          | 61,277,993.68     | _               | -                           | _                              | 61,277,993.68     | 1.44                   | 0.28                      |
| 17                                            | Jigawa                       | 32,800,038.17     | _               | _                           | -                              | 32,800,038.17     | 0.77                   | 0.15                      |
| 18                                            | Kaduna                       | 232,965,533.73    | _               | -                           | -                              | 232,965,533.73    | 5.48                   | 1.05                      |
| 19                                            | Kano                         | 65,047,427.46     | -               | _                           |                                | 65,047,427.46     | 1.53                   | 0.29                      |
| 20                                            | Katsina                      | 64,757,964.40     | -               | <del>-</del>                | <u> </u>                       | 64,757,964.40     | 1.52                   | 0.29                      |
| <u>20</u><br>21                               | Kebbi                        | 46,759,780.42     |                 |                             |                                | 46,759,780.42     | 1.10                   | 0.27                      |
| 22                                            | Kogi                         | 32,371,905.62     | -               | -                           | -                              | 32,371,905.62     | 0.76                   | 0.15                      |
| 23                                            | Kwara                        | 49.871.457.19     |                 |                             |                                | 49,871,457.19     | 1.17                   | 0.13                      |
| <u>23                                    </u> | Lagos                        | 1,307,809,937.86  | 143,830,000.00  | _                           |                                | 1,451,639,937.86  | 34.17                  | 6.57                      |
| 24<br>25                                      | Nassarawa                    | 61,495,066.44     | 143,630,000.00  | <u> </u>                    | -                              | 61,495,066.44     | 1.45                   | 0.28                      |
| <u>23                                    </u> |                              | 49,247,995.99     | 6,500,000.00    |                             |                                | 55,747,995.99     | 1.31                   | 0.25                      |
| <u>26</u><br>27                               | Niger                        | 100,388,666.18    | 5,000,000.00    | -                           | -                              | 105,388,666.18    | 2.48                   | 0.48                      |
| <u>27</u><br>28                               | Ogun                         | 81,417,458.58     | 5,000,000.00    | -                           | -                              | 81,417,458.58     | 1.92                   | 0.48                      |
| <u> 28</u><br>29                              | Ondo                         |                   | 10 045 000 00   |                             |                                | 101,567,066.28    | 2.39                   | 0.37                      |
|                                               | Osun                         | 89,321,077.28     | 12,245,989.00   | -                           | -                              |                   |                        | 0.48                      |
| 30                                            | Oyo                          | 106,334,516.11    | -               | -                           | -                              | 106,334,516.11    | 2.50                   |                           |
| 31                                            | Plateau                      | 29,696,386.15     | -               | -                           | -                              | 29,696,386.15     | 0.70                   | 0.13                      |
| 32                                            | Rivers                       | 79,520,400.99     | -               | -                           | -                              | 79,520,400.99     | 1.87                   | 0.36                      |
| 33                                            | Sokoto                       | 40,225,935.91     | -               | -                           | -                              | 40,225,935.91     | 0.95                   | 0.18                      |
| 34                                            | Taraba                       | 22,113,312.20     | -               | -                           | -                              | 22,113,312.20     | 0.52                   | 0.10                      |
| 35                                            | Yobe                         | 28,496,975.62     | -               | -                           | -                              | 28,496,975.62     | 0.67                   | 0.13                      |
| 36                                            | Zamfara                      | 34,244,939.78     | -               | -                           | -                              | 34,244,939.78     | 0.81                   | 0.16                      |
| 37                                            | FCT                          | 32,833,430.20     | -               | -                           | -                              | 32,833,430.20     | 0.77                   | 0.15                      |
|                                               | Sub-Total State & FCT        | 4,024,207,999.14  | 224,475,989.00  | -                           | -                              | 4,248,683,988.14  | 100.00                 | 19.24                     |
|                                               | FGN                          | 6,859,488,672.86  | 50,500,000.00   | 2,124,768,264.00            | 8,800,000,000.00               | 17,834,756,936.86 | -                      | 80.76                     |
|                                               | Grand Total                  | 10,883,696,672.00 | 274,975,989.00  | 2,124,768,264.00            | 8,800,000,000.00               | 22,083,440,925.00 | -                      | 100.00                    |
|                                               | Arrears owed by States       |                   |                 |                             |                                |                   |                        |                           |
|                                               | Total States without         |                   |                 |                             |                                |                   |                        |                           |
|                                               | Arrears                      |                   |                 |                             |                                |                   |                        |                           |
| rcent                                         | tage of States &FCT to Grand | Total             |                 |                             |                                | 19.24%            |                        |                           |