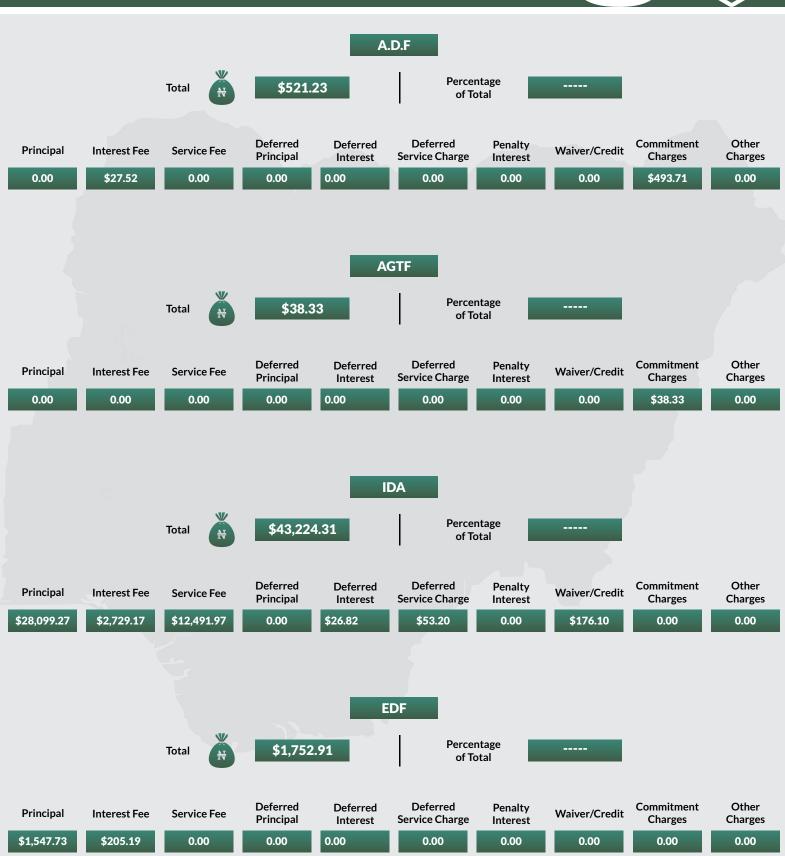

#### **ACTUAL EXTERNAL DEBT SERVICE**

\$202,373.63

TOTAL

**Percentage of Total** 

Principal

\$41,293.63

Interest Fee

\$146,857.59

Service Fee

\$12,493.39

Deferred Principal

0.00

Deferred Interest

\$30.45

Deferred Service Charge

\$53.20

Penalty Interest

0.00

Waiver/Credit

\$176.79

Commitment Charges

\$1,814.70

Other Charges

\$7.47