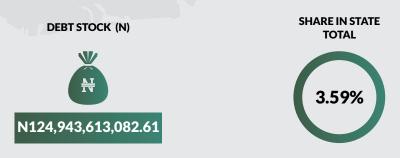

## **CROSS RIVER STATE**

Land Area: 7,782 sq mi

**Population: 3,741,838** 

**Total FAAC Allocation June 2018** 

N17,126,204,505.62

IGR as at Full Year 2017

N18,104,562,225.62

#### **Domestic Debt Stock**

| DOMES           | TIC DEBT STOCK OF STATES AND THE                        | FEDERAL CAPITAL TERRITORY                 |
|-----------------|---------------------------------------------------------|-------------------------------------------|
| <b>AS AT JU</b> | INE 30, 2018                                            |                                           |
| S/N             | STATE                                                   | DEBT STOCK (N)                            |
| 1               | ABIA                                                    | 57,467,618,625.51                         |
| 2               | ADAMAWA                                                 | 67,460,656,267.08                         |
| 3               | AKWA IBOM                                               | 179,714,994,143.75                        |
| 4               | ANAMBRA                                                 | 2,612,431,503.89                          |
| 5               | BAUCHI                                                  | 78,076,937,314.82                         |
| 6               | BAYELSA                                                 | 123,031,521,306.14                        |
| 7               | BENUE                                                   | 92,930,649,665.69                         |
| 8               | BORNO                                                   | 77,523,662,982.23                         |
| 9               | CROSS-RIVER                                             | 124,943,613,082.61                        |
| 10              | DELTA                                                   | 222,680,606,739.34                        |
| 11              | EBONYI                                                  | 34,515,070,111.77                         |
| 12              | EDO                                                     | 69,004,633,290.09                         |
| 13              | EKITI                                                   | 117,724,274,041.26                        |
| 14              | ENUGU                                                   | 61,231,913,793.95                         |
| 15              | GOMBE                                                   | 41,939,190,055.53                         |
| 16              | IMO                                                     | 85,432,191,992.42                         |
| 17              | JIGAWA                                                  | 34,488,374,498.85                         |
| 18              | KADUNA                                                  | 75,606,381,758.43                         |
| 19              | KANO                                                    | 95,420,104,800.47                         |
| 20              | KATSINA                                                 | 30,852,661,159.10                         |
| 21              | KEBBI                                                   | 53,874,263,625.13                         |
| 22              | KOGI                                                    | 114,332,341,233.39                        |
| 23              | KWARA                                                   | 40,492,924,816.54                         |
| 24              | LAGOS                                                   | 517,367,331,872.95                        |
| 25              | NASARAWA                                                | 70,335,662,265.00                         |
| 26              | NIGER                                                   | 40,300,423,742.82                         |
| 27              | OGUN                                                    | 104,933,290,271.91                        |
| 28              | ONDO                                                    | 50,610,170,334.16                         |
| 29              | OSUN                                                    | 135,831,145,633.27                        |
| 30              | OYO                                                     | 88,003,629,720.82                         |
| 31              | PLATEAU                                                 | 121,579,460,297.29                        |
| 32              | RIVERS                                                  | 191,156,694,184.66                        |
| 33              | SOKOTO                                                  | 24,891,029,854.58                         |
| 34              | TARABA                                                  | 59,598,963,943.09                         |
| 35              | YOBE                                                    | 27,317,264,912.88                         |
| 36              | ZAMFARA                                                 | 69,923,231,483.13                         |
| 37              | FEDERAL CAPITAL TERRITORY (FCT)                         | 94,115,685,075.02                         |
|                 | TOTAL                                                   | 3,477,321,000,399.57                      |
| Note: Dom       | nestic Debt Stock for 31 States + FCT was as at March 3 | 31, 2018, while Domestic Debt Stock for 5 |