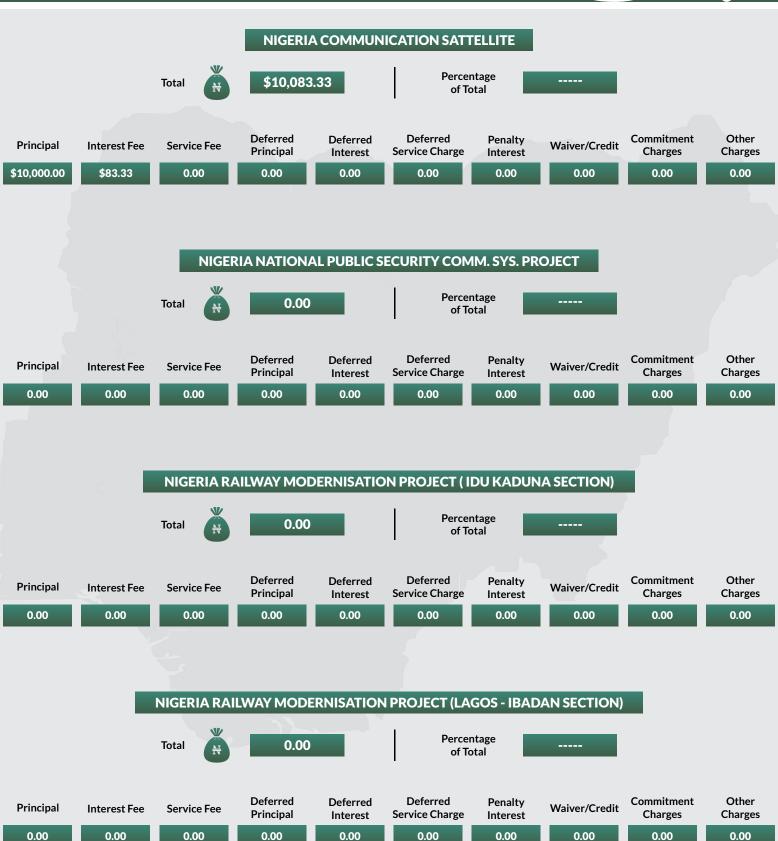

<sup>(</sup>ii) CBN Official Exchange Rate of US\$1 toN305.70 as at June 30, 2018 was used in converting the Domestic Debts to USD.

| /No                                           | States and FGN               | Multilateral      | Bilateral (AFD) | Bilateral (CHINA EXIM BANK, | Commercial                     | Total             |                        |                           |
|-----------------------------------------------|------------------------------|-------------------|-----------------|-----------------------------|--------------------------------|-------------------|------------------------|---------------------------|
|                                               |                              |                   |                 | JICA, INDIA, KFW            |                                |                   |                        |                           |
|                                               |                              | USD               | USD             | USD                         | Eurobonds & Diaspora Bonds USD | USD               | SHARE IN TOTAL STATE % | SHARE IN TOTAL NATIONAL % |
| 1                                             | Abia                         | 100,217,589.59    | -               | ı                           | -                              | 100,217,589.59    | 2.36                   | 0.45                      |
| 2                                             | Adamawa                      | 51,360,541.54     | 6,500,000.00    | ı                           | -                              | 57,860,541.54     | 1.36                   | 0.26                      |
| 3                                             | Akwa Ibom                    | 48,385,866.53     | -               | 1                           | -                              | 48,385,866.53     | 1.14                   | 0.22                      |
| 4                                             | Anambra                      | 107,438,517.03    | -               | ı                           | -                              | 107,438,517.03    | 2.53                   | 0.49                      |
| 5                                             | Bauchi                       | 134,907,612.92    | -               | -                           | -                              | 134,907,612.92    | 3.18                   | 0.61                      |
| 6                                             | Bayelsa                      | 57,256,211.04     | -               | -                           | -                              | 57,256,211.04     | 1.35                   | 0.26                      |
| 7                                             | Benue                        | 34,750,363.40     | -               | -                           | -                              | 34,750,363.40     | 0.82                   | 0.16                      |
| 8                                             | Borno                        | 22,292,486.47     | -               | -                           | -                              | 22,292,486.47     | 0.52                   | 0.10                      |
| 9                                             | Cross River                  | 149,896,061.81    | 43,900,000.00   | -                           | -                              | 193,796,061.81    | 4.56                   | 0.88                      |
| 10                                            | Delta                        | 63,825,838.81     | -               | -                           | -                              | 63,825,838.81     | 1.50                   | 0.29                      |
| 11                                            | Ebonyi                       | 67,901,721.07     | -               | -                           | -                              | 67,901,721.07     | 1.60                   | 0.31                      |
| 12                                            | Edo                          | 279,029,896.21    | -               | -                           | -                              | 279,029,896.21    | 6.57                   | 1.26                      |
| 13                                            | Ekiti                        | 97,994,770.66     | _               | -                           | _                              | 97,994,770.66     | 2.31                   | 0.44                      |
| 14                                            | Enugu                        | 121,452,029.92    | 6,500,000.00    | -                           | -                              | 127,952,029.92    | 3.01                   | 0.58                      |
| 15                                            | Gombe                        | 38,500,292,18     | -               | -                           | _                              | 38,500,292,18     | 0.91                   | 0.17                      |
| 16                                            | Imo                          | 61,277,993.68     | _               | -                           | _                              | 61,277,993.68     | 1.44                   | 0.28                      |
| 17                                            | Jigawa                       | 32,800,038.17     | _               | _                           | -                              | 32,800,038.17     | 0.77                   | 0.15                      |
| 18                                            | Kaduna                       | 232,965,533.73    | _               | -                           | -                              | 232,965,533.73    | 5.48                   | 1.05                      |
| 19                                            | Kano                         | 65,047,427.46     | -               | _                           |                                | 65,047,427.46     | 1.53                   | 0.29                      |
| 20                                            | Katsina                      | 64,757,964.40     | -               | <del>-</del>                | <u> </u>                       | 64,757,964.40     | 1.52                   | 0.29                      |
| <u>20</u><br>21                               | Kebbi                        | 46,759,780.42     |                 |                             |                                | 46,759,780.42     | 1.10                   | 0.27                      |
| 22                                            | Kogi                         | 32,371,905.62     | -               | -                           | -                              | 32,371,905.62     | 0.76                   | 0.15                      |
| 23                                            | Kwara                        | 49.871.457.19     |                 |                             |                                | 49,871,457.19     | 1.17                   | 0.13                      |
| <u>23                                    </u> | Lagos                        | 1,307,809,937.86  | 143,830,000.00  | _                           |                                | 1,451,639,937.86  | 34.17                  | 6.57                      |
| 24<br>25                                      | Nassarawa                    | 61,495,066.44     | 143,630,000.00  | <u> </u>                    | -                              | 61,495,066.44     | 1.45                   | 0.28                      |
| <u>23                                    </u> |                              | 49,247,995.99     | 6,500,000.00    |                             |                                | 55,747,995.99     | 1.31                   | 0.25                      |
| <u>26</u><br>27                               | Niger                        | 100,388,666.18    | 5,000,000.00    | -                           | -                              | 105,388,666.18    | 2.48                   | 0.48                      |
| <u>27</u><br>28                               | Ogun                         | 81,417,458.58     | 5,000,000.00    | -                           | -                              | 81,417,458.58     | 1.92                   | 0.48                      |
| <u> 28</u><br>29                              | Ondo                         |                   | 10 045 000 00   |                             |                                | 101,567,066.28    | 2.39                   | 0.37                      |
|                                               | Osun                         | 89,321,077.28     | 12,245,989.00   | -                           | -                              |                   |                        | 0.48                      |
| 30                                            | Oyo                          | 106,334,516.11    | -               | -                           | -                              | 106,334,516.11    | 2.50                   |                           |
| 31                                            | Plateau                      | 29,696,386.15     | -               | -                           | -                              | 29,696,386.15     | 0.70                   | 0.13                      |
| 32                                            | Rivers                       | 79,520,400.99     | -               | -                           | -                              | 79,520,400.99     | 1.87                   | 0.36                      |
| 33                                            | Sokoto                       | 40,225,935.91     | -               | -                           | -                              | 40,225,935.91     | 0.95                   | 0.18                      |
| 34                                            | Taraba                       | 22,113,312.20     | -               | -                           | -                              | 22,113,312.20     | 0.52                   | 0.10                      |
| 35                                            | Yobe                         | 28,496,975.62     | -               | -                           | -                              | 28,496,975.62     | 0.67                   | 0.13                      |
| 36                                            | Zamfara                      | 34,244,939.78     | -               | -                           | -                              | 34,244,939.78     | 0.81                   | 0.16                      |
| 37                                            | FCT                          | 32,833,430.20     | -               | -                           | -                              | 32,833,430.20     | 0.77                   | 0.15                      |
|                                               | Sub-Total State & FCT        | 4,024,207,999.14  | 224,475,989.00  | -                           | -                              | 4,248,683,988.14  | 100.00                 | 19.24                     |
|                                               | FGN                          | 6,859,488,672.86  | 50,500,000.00   | 2,124,768,264.00            | 8,800,000,000.00               | 17,834,756,936.86 | -                      | 80.76                     |
|                                               | Grand Total                  | 10,883,696,672.00 | 274,975,989.00  | 2,124,768,264.00            | 8,800,000,000.00               | 22,083,440,925.00 | -                      | 100.00                    |
|                                               | Arrears owed by States       |                   |                 |                             |                                |                   |                        |                           |
|                                               | Total States without         |                   |                 |                             |                                |                   |                        |                           |
|                                               | Arrears                      |                   |                 |                             |                                |                   |                        |                           |
| rcent                                         | tage of States &FCT to Grand | Total             |                 |                             |                                | 19.24%            |                        |                           |