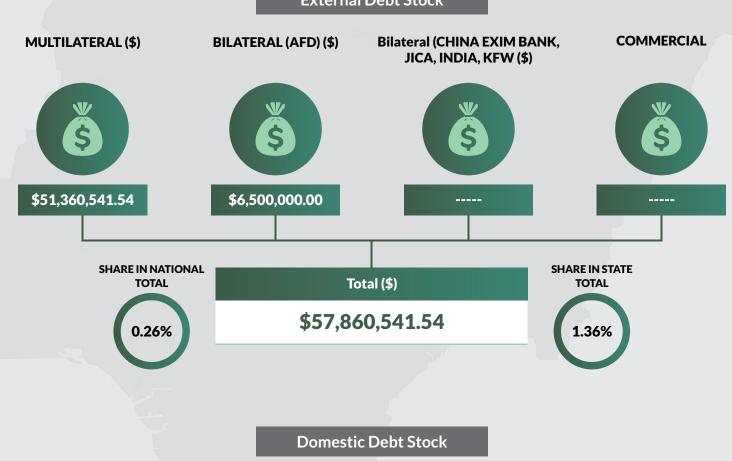

## **ADAMAWA STATE**

Land Area: 14, 254 sq mi

**Total FAAC Allocation June 2018** 

N23,715,317,080.69

**Population: 4,111,706** 

IGR as at Full Year 2017

N6,201,369,567.23

#### **External Debt Stock**