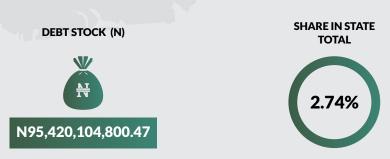

## **KANO STATE**

Land Area: 7,773 sq mi

**Total FAAC Allocation June 2018** 

N39,880,885,724.72

Population: 12,591,871

IGR as at Full Year 2017

N42,418,811,470.64

| DOMES           | TIC DEBT STOCK OF STATES AND THE                        | FEDERAL CAPITAL TERRITORY                 |
|-----------------|---------------------------------------------------------|-------------------------------------------|
| <b>AS AT JU</b> | INE 30, 2018                                            |                                           |
| S/N             | STATE                                                   | DEBT STOCK (N)                            |
| 1               | ABIA                                                    | 57,467,618,625.51                         |
| 2               | ADAMAWA                                                 | 67,460,656,267.08                         |
| 3               | AKWA IBOM                                               | 179,714,994,143.75                        |
| 4               | ANAMBRA                                                 | 2,612,431,503.89                          |
| 5               | BAUCHI                                                  | 78,076,937,314.82                         |
| 6               | BAYELSA                                                 | 123,031,521,306.14                        |
| 7               | BENUE                                                   | 92,930,649,665.69                         |
| 8               | BORNO                                                   | 77,523,662,982.23                         |
| 9               | CROSS-RIVER                                             | 124,943,613,082.61                        |
| 10              | DELTA                                                   | 222,680,606,739.34                        |
| 11              | EBONYI                                                  | 34,515,070,111.77                         |
| 12              | EDO                                                     | 69,004,633,290.09                         |
| 13              | EKITI                                                   | 117,724,274,041.26                        |
| 14              | ENUGU                                                   | 61,231,913,793.95                         |
| 15              | GOMBE                                                   | 41,939,190,055.53                         |
| 16              | IMO                                                     | 85,432,191,992.42                         |
| 17              | JIGAWA                                                  | 34,488,374,498.85                         |
| 18              | KADUNA                                                  | 75,606,381,758.43                         |
| 19              | KANO                                                    | 95,420,104,800.47                         |
| 20              | KATSINA                                                 | 30,852,661,159.10                         |
| 21              | KEBBI                                                   | 53,874,263,625.13                         |
| 22              | KOGI                                                    | 114,332,341,233.39                        |
| 23              | KWARA                                                   | 40,492,924,816.54                         |
| 24              | LAGOS                                                   | 517,367,331,872.95                        |
| 25              | NASARAWA                                                | 70,335,662,265.00                         |
| 26              | NIGER                                                   | 40,300,423,742.82                         |
| 27              | OGUN                                                    | 104,933,290,271.91                        |
| 28              | ONDO                                                    | 50,610,170,334.16                         |
| 29              | OSUN                                                    | 135,831,145,633.27                        |
| 30              | OYO                                                     | 88,003,629,720.82                         |
| 31              | PLATEAU                                                 | 121,579,460,297.29                        |
| 32              | RIVERS                                                  | 191,156,694,184.66                        |
| 33              | SOKOTO                                                  | 24,891,029,854.58                         |
| 34              | TARABA                                                  | 59,598,963,943.09                         |
| 35              | YOBE                                                    | 27,317,264,912.88                         |
| 36              | ZAMFARA                                                 | 69,923,231,483.13                         |
| 37              | FEDERAL CAPITAL TERRITORY (FCT)                         | 94,115,685,075.02                         |
|                 | TOTAL                                                   | 3,477,321,000,399.57                      |
| Note: Dom       | nestic Debt Stock for 31 States + FCT was as at March 3 | 31, 2018, while Domestic Debt Stock for 5 |