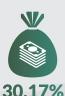

54.30%

DOMESTIC DEBT (FGN ONLY)

\$39,749.55

N12,151,437.66

DOMESTIC DEBT (STATES + FCT)

\$11,374.95

N3,477,321.00

SUB-TOTAL - DOMESTIC DEBT (FGN + STATES + FCT)