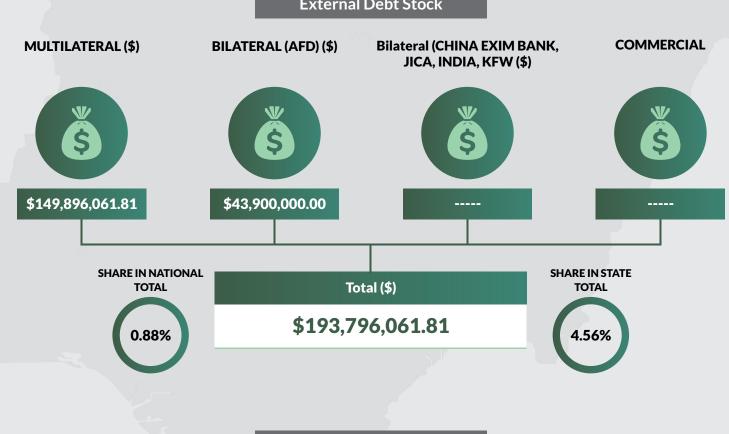

<sup>(</sup>ii) CBN Official Exchange Rate of US\$1 toN305.70 as at June 30, 2018 was used in converting the Domestic Debts to USD.

| /No                                           | States and FGN               | Multilateral      | Bilateral (AFD) | Bilateral (CHINA EXIM BANK, | Commercial                     | Total             |                        |                           |
|-----------------------------------------------|------------------------------|-------------------|-----------------|-----------------------------|--------------------------------|-------------------|------------------------|---------------------------|
|                                               |                              |                   |                 | JICA, INDIA, KFW            |                                |                   |                        |                           |
|                                               |                              | USD               | USD             | USD                         | Eurobonds & Diaspora Bonds USD | USD               | SHARE IN TOTAL STATE % | SHARE IN TOTAL NATIONAL % |
| 1                                             | Abia                         | 100,217,589.59    | -               | ı                           | -                              | 100,217,589.59    | 2.36                   | 0.45                      |
| 2                                             | Adamawa                      | 51,360,541.54     | 6,500,000.00    | ı                           | -                              | 57,860,541.54     | 1.36                   | 0.26                      |
| 3                                             | Akwa Ibom                    | 48,385,866.53     | -               | 1                           | -                              | 48,385,866.53     | 1.14                   | 0.22                      |
| 4                                             | Anambra                      | 107,438,517.03    | -               | ı                           | -                              | 107,438,517.03    | 2.53                   | 0.49                      |
| 5                                             | Bauchi                       | 134,907,612.92    | -               | -                           | -                              | 134,907,612.92    | 3.18                   | 0.61                      |
| 6                                             | Bayelsa                      | 57,256,211.04     | -               | -                           | -                              | 57,256,211.04     | 1.35                   | 0.26                      |
| 7                                             | Benue                        | 34,750,363.40     | -               | -                           | -                              | 34,750,363.40     | 0.82                   | 0.16                      |
| 8                                             | Borno                        | 22,292,486.47     | -               | -                           | -                              | 22,292,486.47     | 0.52                   | 0.10                      |
| 9                                             | Cross River                  | 149,896,061.81    | 43,900,000.00   | -                           | -                              | 193,796,061.81    | 4.56                   | 0.88                      |
| 10                                            | Delta                        | 63,825,838.81     | -               | -                           | -                              | 63,825,838.81     | 1.50                   | 0.29                      |
| 11                                            | Ebonyi                       | 67,901,721.07     | -               | -                           | -                              | 67,901,721.07     | 1.60                   | 0.31                      |
| 12                                            | Edo                          | 279,029,896.21    | -               | -                           | -                              | 279,029,896.21    | 6.57                   | 1.26                      |
| 13                                            | Ekiti                        | 97,994,770.66     | _               | -                           | _                              | 97,994,770.66     | 2.31                   | 0.44                      |
| 14                                            | Enugu                        | 121,452,029.92    | 6,500,000.00    | -                           | -                              | 127,952,029.92    | 3.01                   | 0.58                      |
| 15                                            | Gombe                        | 38,500,292,18     | -               | -                           | _                              | 38,500,292,18     | 0.91                   | 0.17                      |
| 16                                            | Imo                          | 61,277,993.68     | _               | -                           | _                              | 61,277,993.68     | 1.44                   | 0.28                      |
| 17                                            | Jigawa                       | 32,800,038.17     | _               | _                           | -                              | 32,800,038.17     | 0.77                   | 0.15                      |
| 18                                            | Kaduna                       | 232,965,533.73    | _               | -                           | -                              | 232,965,533.73    | 5.48                   | 1.05                      |
| 19                                            | Kano                         | 65,047,427.46     | -               | _                           |                                | 65,047,427.46     | 1.53                   | 0.29                      |
| 20                                            | Katsina                      | 64,757,964.40     | -               | <del>-</del>                | <u> </u>                       | 64,757,964.40     | 1.52                   | 0.29                      |
| <u>20</u><br>21                               | Kebbi                        | 46,759,780.42     |                 |                             |                                | 46,759,780.42     | 1.10                   | 0.27                      |
| 22                                            | Kogi                         | 32,371,905.62     | -               | -                           | -                              | 32,371,905.62     | 0.76                   | 0.15                      |
| 23                                            | Kwara                        | 49.871.457.19     |                 |                             |                                | 49,871,457.19     | 1.17                   | 0.13                      |
| <u>23                                    </u> | Lagos                        | 1,307,809,937.86  | 143,830,000.00  | _                           |                                | 1,451,639,937.86  | 34.17                  | 6.57                      |
| 24<br>25                                      | Nassarawa                    | 61,495,066.44     | 143,630,000.00  | <u> </u>                    | -                              | 61,495,066.44     | 1.45                   | 0.28                      |
| <u>23                                    </u> |                              | 49,247,995.99     | 6,500,000.00    |                             |                                | 55,747,995.99     | 1.31                   | 0.25                      |
| <u>26</u><br>27                               | Niger                        | 100,388,666.18    | 5,000,000.00    | -                           | -                              | 105,388,666.18    | 2.48                   | 0.48                      |
| <u>27</u><br>28                               | Ogun                         | 81,417,458.58     | 5,000,000.00    | -                           | -                              | 81,417,458.58     | 1.92                   | 0.48                      |
| <u> 28</u><br>29                              | Ondo                         |                   | 10 045 000 00   |                             |                                | 101,567,066.28    | 2.39                   | 0.37                      |
|                                               | Osun                         | 89,321,077.28     | 12,245,989.00   | -                           | -                              |                   |                        | 0.48                      |
| 30                                            | Oyo                          | 106,334,516.11    | -               | -                           | -                              | 106,334,516.11    | 2.50                   |                           |
| 31                                            | Plateau                      | 29,696,386.15     | -               | -                           | -                              | 29,696,386.15     | 0.70                   | 0.13                      |
| 32                                            | Rivers                       | 79,520,400.99     | -               | -                           | -                              | 79,520,400.99     | 1.87                   | 0.36                      |
| 33                                            | Sokoto                       | 40,225,935.91     | -               | -                           | -                              | 40,225,935.91     | 0.95                   | 0.18                      |
| 34                                            | Taraba                       | 22,113,312.20     | -               | -                           | -                              | 22,113,312.20     | 0.52                   | 0.10                      |
| 35                                            | Yobe                         | 28,496,975.62     | -               | -                           | -                              | 28,496,975.62     | 0.67                   | 0.13                      |
| 36                                            | Zamfara                      | 34,244,939.78     | -               | -                           | -                              | 34,244,939.78     | 0.81                   | 0.16                      |
| 37                                            | FCT                          | 32,833,430.20     | -               | -                           | -                              | 32,833,430.20     | 0.77                   | 0.15                      |
|                                               | Sub-Total State & FCT        | 4,024,207,999.14  | 224,475,989.00  | -                           | -                              | 4,248,683,988.14  | 100.00                 | 19.24                     |
|                                               | FGN                          | 6,859,488,672.86  | 50,500,000.00   | 2,124,768,264.00            | 8,800,000,000.00               | 17,834,756,936.86 | -                      | 80.76                     |
|                                               | Grand Total                  | 10,883,696,672.00 | 274,975,989.00  | 2,124,768,264.00            | 8,800,000,000.00               | 22,083,440,925.00 | -                      | 100.00                    |
|                                               | Arrears owed by States       |                   |                 |                             |                                |                   |                        |                           |
|                                               | Total States without         |                   |                 |                             |                                |                   |                        |                           |
|                                               | Arrears                      |                   |                 |                             |                                |                   |                        |                           |
| rcent                                         | tage of States &FCT to Grand | Total             |                 |                             |                                | 19.24%            |                        |                           |