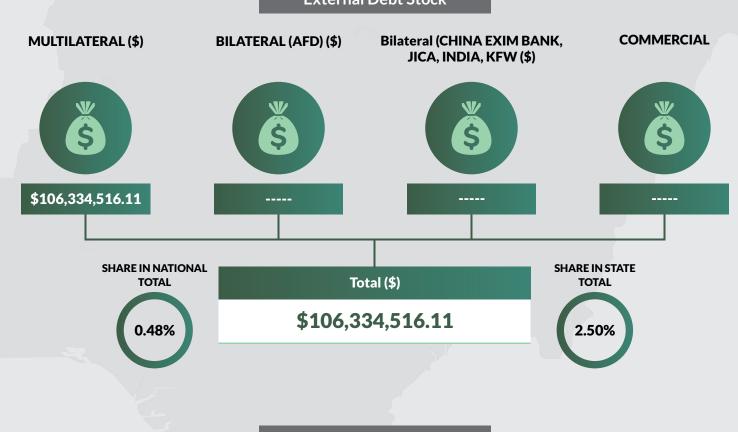

## **OYO STATE**

Land Area: 10,986 sq mi

**Total FAAC Allocation June 2018** 

N28,159,889,760.27

**Population: 7,540,300** 

IGR as at Full Year 2017

N22,448,338,824.61

<sup>(</sup>ii) CBN Official Exchange Rate of US\$1 toN305.70 as at June 30, 2018 was used in converting the Domestic Debts to USD.

| /No                                           | States and FGN               | Multilateral      | Bilateral (AFD) | Bilateral (CHINA EXIM BANK, | Commercial                     | Total             |                        |                           |
|-----------------------------------------------|------------------------------|-------------------|-----------------|-----------------------------|--------------------------------|-------------------|------------------------|---------------------------|
|                                               |                              |                   |                 | JICA, INDIA, KFW            |                                |                   |                        |                           |
|                                               |                              | USD               | USD             | USD                         | Eurobonds & Diaspora Bonds USD | USD               | SHARE IN TOTAL STATE % | SHARE IN TOTAL NATIONAL % |
| 1                                             | Abia                         | 100,217,589.59    | -               | ı                           | -                              | 100,217,589.59    | 2.36                   | 0.45                      |
| 2                                             | Adamawa                      | 51,360,541.54     | 6,500,000.00    | ı                           | -                              | 57,860,541.54     | 1.36                   | 0.26                      |
| 3                                             | Akwa Ibom                    | 48,385,866.53     | -               | 1                           | -                              | 48,385,866.53     | 1.14                   | 0.22                      |
| 4                                             | Anambra                      | 107,438,517.03    | -               | ı                           | -                              | 107,438,517.03    | 2.53                   | 0.49                      |
| 5                                             | Bauchi                       | 134,907,612.92    | -               | -                           | -                              | 134,907,612.92    | 3.18                   | 0.61                      |
| 6                                             | Bayelsa                      | 57,256,211.04     | -               | -                           | -                              | 57,256,211.04     | 1.35                   | 0.26                      |
| 7                                             | Benue                        | 34,750,363.40     | -               | -                           | -                              | 34,750,363.40     | 0.82                   | 0.16                      |
| 8                                             | Borno                        | 22,292,486.47     | -               | -                           | -                              | 22,292,486.47     | 0.52                   | 0.10                      |
| 9                                             | Cross River                  | 149,896,061.81    | 43,900,000.00   | -                           | -                              | 193,796,061.81    | 4.56                   | 0.88                      |
| 10                                            | Delta                        | 63,825,838.81     | -               | -                           | -                              | 63,825,838.81     | 1.50                   | 0.29                      |
| 11                                            | Ebonyi                       | 67,901,721.07     | -               | -                           | -                              | 67,901,721.07     | 1.60                   | 0.31                      |
| 12                                            | Edo                          | 279,029,896.21    | -               | -                           | -                              | 279,029,896.21    | 6.57                   | 1.26                      |
| 13                                            | Ekiti                        | 97,994,770.66     | _               | -                           | _                              | 97,994,770.66     | 2.31                   | 0.44                      |
| 14                                            | Enugu                        | 121,452,029.92    | 6,500,000.00    | -                           | -                              | 127,952,029.92    | 3.01                   | 0.58                      |
| 15                                            | Gombe                        | 38,500,292,18     | -               | -                           | _                              | 38,500,292,18     | 0.91                   | 0.17                      |
| 16                                            | Imo                          | 61,277,993.68     | _               | -                           | _                              | 61,277,993.68     | 1.44                   | 0.28                      |
| 17                                            | Jigawa                       | 32,800,038.17     | _               | _                           | -                              | 32,800,038.17     | 0.77                   | 0.15                      |
| 18                                            | Kaduna                       | 232,965,533.73    | _               | -                           | -                              | 232,965,533.73    | 5.48                   | 1.05                      |
| 19                                            | Kano                         | 65,047,427.46     | -               | _                           |                                | 65,047,427.46     | 1.53                   | 0.29                      |
| 20                                            | Katsina                      | 64,757,964.40     | -               | <del>-</del>                | <u> </u>                       | 64,757,964.40     | 1.52                   | 0.29                      |
| <u>20</u><br>21                               | Kebbi                        | 46,759,780.42     |                 |                             |                                | 46,759,780.42     | 1.10                   | 0.27                      |
| 22                                            | Kogi                         | 32,371,905.62     | -               | -                           | -                              | 32,371,905.62     | 0.76                   | 0.15                      |
| 23                                            | Kwara                        | 49.871.457.19     |                 |                             |                                | 49,871,457.19     | 1.17                   | 0.13                      |
| <u>23                                    </u> | Lagos                        | 1,307,809,937.86  | 143,830,000.00  | _                           |                                | 1,451,639,937.86  | 34.17                  | 6.57                      |
| 24<br>25                                      | Nassarawa                    | 61,495,066.44     | 143,630,000.00  | <u> </u>                    | -                              | 61,495,066.44     | 1.45                   | 0.28                      |
| <u>23                                    </u> |                              | 49,247,995.99     | 6,500,000.00    |                             |                                | 55,747,995.99     | 1.31                   | 0.25                      |
| <u>26</u><br>27                               | Niger                        | 100,388,666.18    | 5,000,000.00    | -                           | -                              | 105,388,666.18    | 2.48                   | 0.48                      |
| <u>27</u><br>28                               | Ogun                         | 81,417,458.58     | 5,000,000.00    | -                           | -                              | 81,417,458.58     | 1.92                   | 0.48                      |
| <u> 28</u><br>29                              | Ondo                         |                   | 10 045 000 00   |                             |                                | 101,567,066.28    | 2.39                   | 0.37                      |
|                                               | Osun                         | 89,321,077.28     | 12,245,989.00   | -                           | -                              |                   |                        | 0.48                      |
| 30                                            | Oyo                          | 106,334,516.11    | -               | -                           | -                              | 106,334,516.11    | 2.50                   |                           |
| 31                                            | Plateau                      | 29,696,386.15     | -               | -                           | -                              | 29,696,386.15     | 0.70                   | 0.13                      |
| 32                                            | Rivers                       | 79,520,400.99     | -               | -                           | -                              | 79,520,400.99     | 1.87                   | 0.36                      |
| 33                                            | Sokoto                       | 40,225,935.91     | -               | -                           | -                              | 40,225,935.91     | 0.95                   | 0.18                      |
| 34                                            | Taraba                       | 22,113,312.20     | -               | -                           | -                              | 22,113,312.20     | 0.52                   | 0.10                      |
| 35                                            | Yobe                         | 28,496,975.62     | -               | -                           | -                              | 28,496,975.62     | 0.67                   | 0.13                      |
| 36                                            | Zamfara                      | 34,244,939.78     | -               | -                           | -                              | 34,244,939.78     | 0.81                   | 0.16                      |
| 37                                            | FCT                          | 32,833,430.20     | -               | -                           | -                              | 32,833,430.20     | 0.77                   | 0.15                      |
|                                               | Sub-Total State & FCT        | 4,024,207,999.14  | 224,475,989.00  | -                           | -                              | 4,248,683,988.14  | 100.00                 | 19.24                     |
|                                               | FGN                          | 6,859,488,672.86  | 50,500,000.00   | 2,124,768,264.00            | 8,800,000,000.00               | 17,834,756,936.86 | -                      | 80.76                     |
|                                               | Grand Total                  | 10,883,696,672.00 | 274,975,989.00  | 2,124,768,264.00            | 8,800,000,000.00               | 22,083,440,925.00 | -                      | 100.00                    |
|                                               | Arrears owed by States       |                   |                 |                             |                                |                   |                        |                           |
|                                               | Total States without         |                   |                 |                             |                                |                   |                        |                           |
|                                               | Arrears                      |                   |                 |                             |                                |                   |                        |                           |
| rcent                                         | tage of States &FCT to Grand | Total             |                 |                             |                                | 19.24%            |                        |                           |