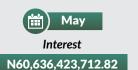

#### **ACTUAL DOMESTIC DEBT SERVICE FOR APRIL - JUNE, 2018**

**FGN Savings Bond** 

**FGN SUKUK** 

**FGN Green Bond** 

Note: N359,231,610,000.00 of NTBs were redeemed in Q2, 2018.

#### **ACTUAL EXTERNAL DEBT SERVICE**

\$202,373.63

TOTAL

**Percentage of Total** 

Principal

\$41,293.63

Interest Fee

\$146,857.59

Service Fee

\$12,493.39

Deferred Principal

0.00

Deferred Interest

\$30.45

Deferred Service Charge

\$53.20

Penalty Interest

0.00

Waiver/Credit

\$176.79

Commitment Charges

\$1,814.70

Other Charges

\$7.47