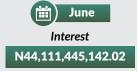

#### **ACTUAL DOMESTIC DEBT SERVICE FOR APRIL - JUNE, 2018**

**FGN Savings Bond** 

**FGN SUKUK** 

**FGN Green Bond** 

Note: N359,231,610,000.00 of NTBs were redeemed in Q2, 2018.

#### **ACTUAL EXTERNAL DEBT SERVICE**

\$202,373.63

TOTAL

**Percentage of Total** 

Principal

\$41,293.63

Interest Fee

\$146,857.59

Service Fee

\$12,493.39

Deferred Principal

0.00

Deferred Interest

\$30.45

Deferred Service Charge

\$53.20

Penalty Interest

0.00

Waiver/Credit

\$176.79

Commitment Charges

\$1,814.70

Other Charges

\$7.47