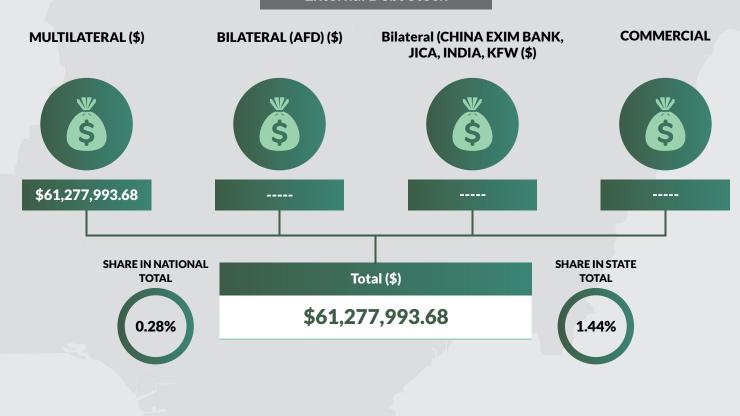

## **IMO STATE**

Land Area: 2,140 sq mi

**Total FAAC Allocation June 2018** 

N25,379,554,187.65

**Population: 5,214,833** 

IGR as at Full Year 2017

N6,850,796,866.07

<sup>(</sup>ii) CBN Official Exchange Rate of US\$1 toN305.70 as at June 30, 2018 was used in converting the Domestic Debts to USD.

| /No                                           | States and FGN               | Multilateral      | Bilateral (AFD) | Bilateral (CHINA EXIM BANK, | Commercial                     | Total             |                        |                           |
|-----------------------------------------------|------------------------------|-------------------|-----------------|-----------------------------|--------------------------------|-------------------|------------------------|---------------------------|
|                                               |                              |                   |                 | JICA, INDIA, KFW            |                                |                   |                        |                           |
|                                               |                              | USD               | USD             | USD                         | Eurobonds & Diaspora Bonds USD | USD               | SHARE IN TOTAL STATE % | SHARE IN TOTAL NATIONAL % |
| 1                                             | Abia                         | 100,217,589.59    | -               | ı                           | -                              | 100,217,589.59    | 2.36                   | 0.45                      |
| 2                                             | Adamawa                      | 51,360,541.54     | 6,500,000.00    | ı                           | -                              | 57,860,541.54     | 1.36                   | 0.26                      |
| 3                                             | Akwa Ibom                    | 48,385,866.53     | -               | 1                           | -                              | 48,385,866.53     | 1.14                   | 0.22                      |
| 4                                             | Anambra                      | 107,438,517.03    | -               | ı                           | -                              | 107,438,517.03    | 2.53                   | 0.49                      |
| 5                                             | Bauchi                       | 134,907,612.92    | -               | -                           | -                              | 134,907,612.92    | 3.18                   | 0.61                      |
| 6                                             | Bayelsa                      | 57,256,211.04     | -               | -                           | -                              | 57,256,211.04     | 1.35                   | 0.26                      |
| 7                                             | Benue                        | 34,750,363.40     | -               | -                           | -                              | 34,750,363.40     | 0.82                   | 0.16                      |
| 8                                             | Borno                        | 22,292,486.47     | -               | -                           | -                              | 22,292,486.47     | 0.52                   | 0.10                      |
| 9                                             | Cross River                  | 149,896,061.81    | 43,900,000.00   | -                           | -                              | 193,796,061.81    | 4.56                   | 0.88                      |
| 10                                            | Delta                        | 63,825,838.81     | -               | -                           | -                              | 63,825,838.81     | 1.50                   | 0.29                      |
| 11                                            | Ebonyi                       | 67,901,721.07     | -               | -                           | -                              | 67,901,721.07     | 1.60                   | 0.31                      |
| 12                                            | Edo                          | 279,029,896.21    | -               | -                           | -                              | 279,029,896.21    | 6.57                   | 1.26                      |
| 13                                            | Ekiti                        | 97,994,770.66     | _               | -                           | _                              | 97,994,770.66     | 2.31                   | 0.44                      |
| 14                                            | Enugu                        | 121,452,029.92    | 6,500,000.00    | -                           | -                              | 127,952,029.92    | 3.01                   | 0.58                      |
| 15                                            | Gombe                        | 38,500,292,18     | -               | -                           | _                              | 38,500,292,18     | 0.91                   | 0.17                      |
| 16                                            | Imo                          | 61,277,993.68     | _               | -                           | _                              | 61,277,993.68     | 1.44                   | 0.28                      |
| 17                                            | Jigawa                       | 32,800,038.17     | _               | _                           | -                              | 32,800,038.17     | 0.77                   | 0.15                      |
| 18                                            | Kaduna                       | 232,965,533.73    | _               | -                           | -                              | 232,965,533.73    | 5.48                   | 1.05                      |
| 19                                            | Kano                         | 65,047,427.46     | -               | _                           |                                | 65,047,427.46     | 1.53                   | 0.29                      |
| 20                                            | Katsina                      | 64,757,964.40     | -               | <del>-</del>                | <u> </u>                       | 64,757,964.40     | 1.52                   | 0.29                      |
| <u>20</u><br>21                               | Kebbi                        | 46,759,780.42     |                 |                             |                                | 46,759,780.42     | 1.10                   | 0.27                      |
| 22                                            | Kogi                         | 32,371,905.62     | -               | -                           | -                              | 32,371,905.62     | 0.76                   | 0.15                      |
| 23                                            | Kwara                        | 49.871.457.19     |                 |                             |                                | 49,871,457.19     | 1.17                   | 0.13                      |
| <u>23                                    </u> | Lagos                        | 1,307,809,937.86  | 143,830,000.00  | _                           |                                | 1,451,639,937.86  | 34.17                  | 6.57                      |
| 24<br>25                                      | Nassarawa                    | 61,495,066.44     | 143,630,000.00  | <u> </u>                    | -                              | 61,495,066.44     | 1.45                   | 0.28                      |
| <u>23                                    </u> |                              | 49,247,995.99     | 6,500,000.00    |                             |                                | 55,747,995.99     | 1.31                   | 0.25                      |
| <u>26</u><br>27                               | Niger                        | 100,388,666.18    | 5,000,000.00    | -                           | -                              | 105,388,666.18    | 2.48                   | 0.48                      |
| <u>27</u><br>28                               | Ogun                         | 81,417,458.58     | 5,000,000.00    | -                           | -                              | 81,417,458.58     | 1.92                   | 0.48                      |
| <u> 28</u><br>29                              | Ondo                         |                   | 10 045 000 00   |                             |                                | 101,567,066.28    | 2.39                   | 0.37                      |
|                                               | Osun                         | 89,321,077.28     | 12,245,989.00   | -                           | -                              |                   |                        | 0.48                      |
| 30                                            | Oyo                          | 106,334,516.11    | -               | -                           | -                              | 106,334,516.11    | 2.50                   |                           |
| 31                                            | Plateau                      | 29,696,386.15     | -               | -                           | -                              | 29,696,386.15     | 0.70                   | 0.13                      |
| 32                                            | Rivers                       | 79,520,400.99     | -               | -                           | -                              | 79,520,400.99     | 1.87                   | 0.36                      |
| 33                                            | Sokoto                       | 40,225,935.91     | -               | -                           | -                              | 40,225,935.91     | 0.95                   | 0.18                      |
| 34                                            | Taraba                       | 22,113,312.20     | -               | -                           | -                              | 22,113,312.20     | 0.52                   | 0.10                      |
| 35                                            | Yobe                         | 28,496,975.62     | -               | -                           | -                              | 28,496,975.62     | 0.67                   | 0.13                      |
| 36                                            | Zamfara                      | 34,244,939.78     | -               | -                           | -                              | 34,244,939.78     | 0.81                   | 0.16                      |
| 37                                            | FCT                          | 32,833,430.20     | -               | -                           | -                              | 32,833,430.20     | 0.77                   | 0.15                      |
|                                               | Sub-Total State & FCT        | 4,024,207,999.14  | 224,475,989.00  | -                           | -                              | 4,248,683,988.14  | 100.00                 | 19.24                     |
|                                               | FGN                          | 6,859,488,672.86  | 50,500,000.00   | 2,124,768,264.00            | 8,800,000,000.00               | 17,834,756,936.86 | -                      | 80.76                     |
|                                               | Grand Total                  | 10,883,696,672.00 | 274,975,989.00  | 2,124,768,264.00            | 8,800,000,000.00               | 22,083,440,925.00 | -                      | 100.00                    |
|                                               | Arrears owed by States       |                   |                 |                             |                                |                   |                        |                           |
|                                               | Total States without         |                   |                 |                             |                                |                   |                        |                           |
|                                               | Arrears                      |                   |                 |                             |                                |                   |                        |                           |
| rcent                                         | tage of States &FCT to Grand | Total             |                 |                             |                                | 19.24%            |                        |                           |