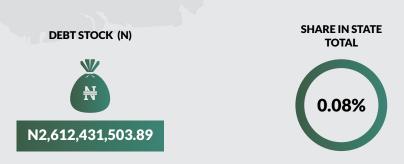

Similarly, total domestic debt was N3.48 trillion with Lagos state accounting for 14.88 % of the total domestic debt stock while Anambra State has the least debt in this category with a contribution 0.08% to the total domestic debt stock.

## **ANAMBRA STATE**

Land Area: 1,870 sq mi

Population: 5,356,592

**Total FAAC Allocation June 2018** 

IGR as at Full Year 2017

N26,423,194,105.63

N17,365,385,830.51