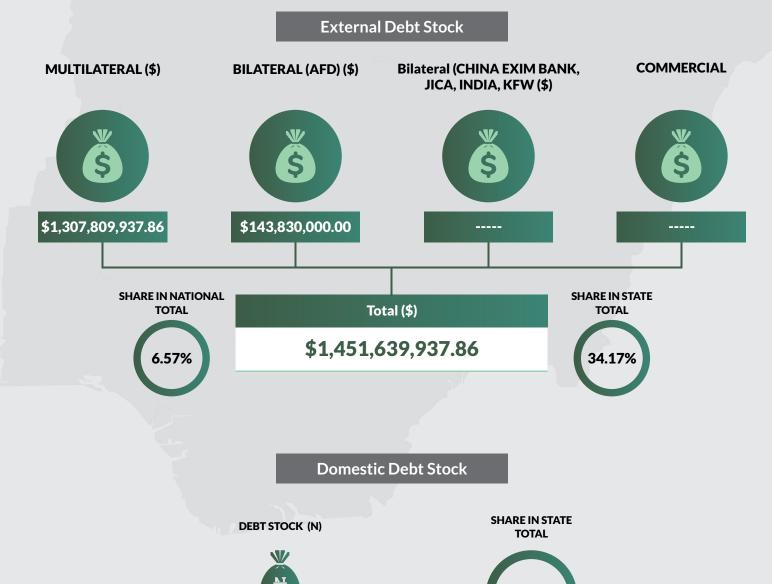

Lagos State has the highest foreign debt profile among the thirty-six states and the FCT accounting for 34.17% while Edo (6.57%), Kaduna (5.48%), Cross River (4.56%) and Bauchi (3.18%) followed closely.

## **LAGOS STATE**

Land Area: 1,381 sq mi

**Total FAAC Allocation June 2018** 

N59,517,522,097.02

Population: 12,100,616

IGR as at Full Year 2017

N333,967,978,880.44

Note: Domestic Debt Stock for 31 States + FCT was as at March 31, 2018, while Domestic Debt Stock for 5 States (Anambra, Gombe, Katsina, Rivers and Zamfara) was as at December 31, 2017

N517,367,331,872.95