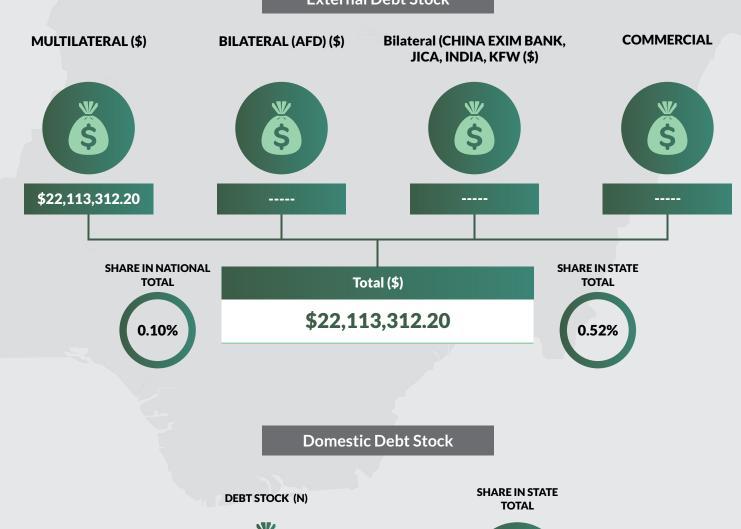

#### **TARABA STATE**

Land Area: 21, 032 sq mi

**Total FAAC Allocation June 2018** 

N22,493,870,908.31

Population: 2,968,132

IGR as at Full Year 2017

N5,764,251,233.85

#### **External Debt Stock**

Note: Domestic Debt Stock for 31 States + FCT was as at March 31, 2018, while Domestic Debt Stock for 5 States (Anambra, Gombe, Katsina, Rivers and Zamfara) was as at December 31, 2017

<sup>(</sup>ii) CBN Official Exchange Rate of US\$1 toN305.70 as at June 30, 2018 was used in converting the Domestic Debts to USD.

| /No                                           | States and FGN               | Multilateral      | Bilateral (AFD) | Bilateral (CHINA EXIM BANK, | Commercial                     | Total             |                        |                           |
|-----------------------------------------------|------------------------------|-------------------|-----------------|-----------------------------|--------------------------------|-------------------|------------------------|---------------------------|
|                                               |                              |                   |                 | JICA, INDIA, KFW            |                                |                   |                        |                           |
|                                               |                              | USD               | USD             | USD                         | Eurobonds & Diaspora Bonds USD | USD               | SHARE IN TOTAL STATE % | SHARE IN TOTAL NATIONAL % |
| 1                                             | Abia                         | 100,217,589.59    | -               | ı                           | -                              | 100,217,589.59    | 2.36                   | 0.45                      |
| 2                                             | Adamawa                      | 51,360,541.54     | 6,500,000.00    | ı                           | -                              | 57,860,541.54     | 1.36                   | 0.26                      |
| 3                                             | Akwa Ibom                    | 48,385,866.53     | -               | 1                           | -                              | 48,385,866.53     | 1.14                   | 0.22                      |
| 4                                             | Anambra                      | 107,438,517.03    | -               | ı                           | -                              | 107,438,517.03    | 2.53                   | 0.49                      |
| 5                                             | Bauchi                       | 134,907,612.92    | -               | -                           | -                              | 134,907,612.92    | 3.18                   | 0.61                      |
| 6                                             | Bayelsa                      | 57,256,211.04     | -               | -                           | -                              | 57,256,211.04     | 1.35                   | 0.26                      |
| 7                                             | Benue                        | 34,750,363.40     | -               | -                           | -                              | 34,750,363.40     | 0.82                   | 0.16                      |
| 8                                             | Borno                        | 22,292,486.47     | -               | -                           | -                              | 22,292,486.47     | 0.52                   | 0.10                      |
| 9                                             | Cross River                  | 149,896,061.81    | 43,900,000.00   | -                           | -                              | 193,796,061.81    | 4.56                   | 0.88                      |
| 10                                            | Delta                        | 63,825,838.81     | -               | -                           | -                              | 63,825,838.81     | 1.50                   | 0.29                      |
| 11                                            | Ebonyi                       | 67,901,721.07     | -               | -                           | -                              | 67,901,721.07     | 1.60                   | 0.31                      |
| 12                                            | Edo                          | 279,029,896.21    | -               | -                           | -                              | 279,029,896.21    | 6.57                   | 1.26                      |
| 13                                            | Ekiti                        | 97,994,770.66     | _               | -                           | _                              | 97,994,770.66     | 2.31                   | 0.44                      |
| 14                                            | Enugu                        | 121,452,029.92    | 6,500,000.00    | -                           | -                              | 127,952,029.92    | 3.01                   | 0.58                      |
| 15                                            | Gombe                        | 38,500,292,18     | -               | -                           | _                              | 38,500,292,18     | 0.91                   | 0.17                      |
| 16                                            | Imo                          | 61,277,993.68     | _               | -                           | _                              | 61,277,993.68     | 1.44                   | 0.28                      |
| 17                                            | Jigawa                       | 32,800,038.17     | _               | _                           | -                              | 32,800,038.17     | 0.77                   | 0.15                      |
| 18                                            | Kaduna                       | 232,965,533.73    | _               | -                           | -                              | 232,965,533.73    | 5.48                   | 1.05                      |
| 19                                            | Kano                         | 65,047,427.46     | -               | _                           |                                | 65,047,427.46     | 1.53                   | 0.29                      |
| 20                                            | Katsina                      | 64,757,964.40     | -               | <del>-</del>                | <u> </u>                       | 64,757,964.40     | 1.52                   | 0.29                      |
| <u>20</u><br>21                               | Kebbi                        | 46,759,780.42     |                 |                             |                                | 46,759,780.42     | 1.10                   | 0.27                      |
| 22                                            | Kogi                         | 32,371,905.62     | -               | -                           | -                              | 32,371,905.62     | 0.76                   | 0.15                      |
| 23                                            | Kwara                        | 49.871.457.19     |                 |                             |                                | 49,871,457.19     | 1.17                   | 0.13                      |
| <u>23                                    </u> | Lagos                        | 1,307,809,937.86  | 143,830,000.00  | _                           |                                | 1,451,639,937.86  | 34.17                  | 6.57                      |
| 24<br>25                                      | Nassarawa                    | 61,495,066.44     | 143,630,000.00  | <u> </u>                    | -                              | 61,495,066.44     | 1.45                   | 0.28                      |
| <u>23                                    </u> |                              | 49,247,995.99     | 6,500,000.00    |                             |                                | 55,747,995.99     | 1.31                   | 0.25                      |
| <u>26</u><br>27                               | Niger                        | 100,388,666.18    | 5,000,000.00    | -                           | -                              | 105,388,666.18    | 2.48                   | 0.48                      |
| <u>27</u><br>28                               | Ogun                         | 81,417,458.58     | 5,000,000.00    | -                           | -                              | 81,417,458.58     | 1.92                   | 0.48                      |
| <u> 28</u><br>29                              | Ondo                         |                   | 10 045 000 00   |                             |                                | 101,567,066.28    | 2.39                   | 0.37                      |
|                                               | Osun                         | 89,321,077.28     | 12,245,989.00   | -                           | -                              |                   |                        | 0.48                      |
| 30                                            | Oyo                          | 106,334,516.11    | -               | -                           | -                              | 106,334,516.11    | 2.50                   |                           |
| 31                                            | Plateau                      | 29,696,386.15     | -               | -                           | -                              | 29,696,386.15     | 0.70                   | 0.13                      |
| 32                                            | Rivers                       | 79,520,400.99     | -               | -                           | -                              | 79,520,400.99     | 1.87                   | 0.36                      |
| 33                                            | Sokoto                       | 40,225,935.91     | -               | -                           | -                              | 40,225,935.91     | 0.95                   | 0.18                      |
| 34                                            | Taraba                       | 22,113,312.20     | -               | -                           | -                              | 22,113,312.20     | 0.52                   | 0.10                      |
| 35                                            | Yobe                         | 28,496,975.62     | -               | -                           | -                              | 28,496,975.62     | 0.67                   | 0.13                      |
| 36                                            | Zamfara                      | 34,244,939.78     | -               | -                           | -                              | 34,244,939.78     | 0.81                   | 0.16                      |
| 37                                            | FCT                          | 32,833,430.20     | -               | -                           | -                              | 32,833,430.20     | 0.77                   | 0.15                      |
|                                               | Sub-Total State & FCT        | 4,024,207,999.14  | 224,475,989.00  | -                           | -                              | 4,248,683,988.14  | 100.00                 | 19.24                     |
|                                               | FGN                          | 6,859,488,672.86  | 50,500,000.00   | 2,124,768,264.00            | 8,800,000,000.00               | 17,834,756,936.86 | -                      | 80.76                     |
|                                               | Grand Total                  | 10,883,696,672.00 | 274,975,989.00  | 2,124,768,264.00            | 8,800,000,000.00               | 22,083,440,925.00 | -                      | 100.00                    |
|                                               | Arrears owed by States       |                   |                 |                             |                                |                   |                        |                           |
|                                               | Total States without         |                   |                 |                             |                                |                   |                        |                           |
|                                               | Arrears                      |                   |                 |                             |                                |                   |                        |                           |
| rcent                                         | tage of States &FCT to Grand | Total             |                 |                             |                                | 19.24%            |                        |                           |