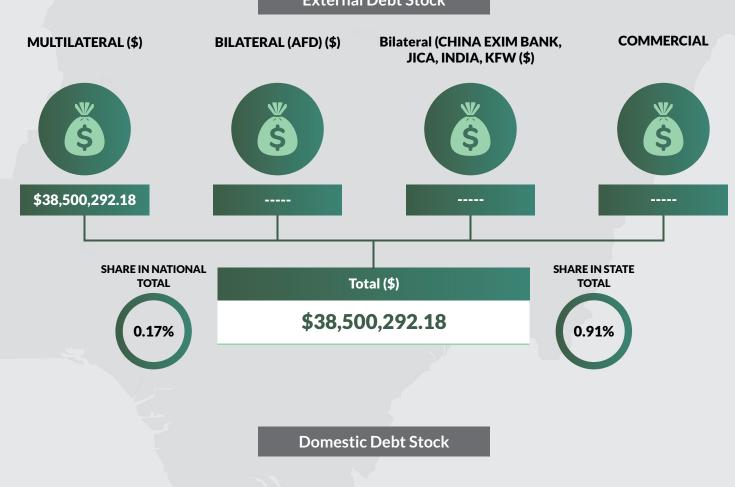

## **GOMBE STATE**

Land Area: 7, 246 sq mi

**Total FAAC Allocation June 2018** 

N20,636,085,378.29

**Population: 3,140,189** 

IGR as at Full Year 2017

N5,272,273,408.28

#### **External Debt Stock**