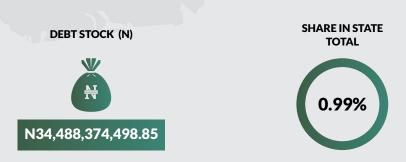

### **Domestic Debt Stock**

| DOMES           | TIC DEBT STOCK OF STATES AND THE                        | FEDERAL CAPITAL TERRITORY                 |
|-----------------|---------------------------------------------------------|-------------------------------------------|
| <b>AS AT JU</b> | INE 30, 2018                                            |                                           |
| S/N             | STATE                                                   | DEBT STOCK (N)                            |
| 1               | ABIA                                                    | 57,467,618,625.51                         |
| 2               | ADAMAWA                                                 | 67,460,656,267.08                         |
| 3               | AKWA IBOM                                               | 179,714,994,143.75                        |
| 4               | ANAMBRA                                                 | 2,612,431,503.89                          |
| 5               | BAUCHI                                                  | 78,076,937,314.82                         |
| 6               | BAYELSA                                                 | 123,031,521,306.14                        |
| 7               | BENUE                                                   | 92,930,649,665.69                         |
| 8               | BORNO                                                   | 77,523,662,982.23                         |
| 9               | CROSS-RIVER                                             | 124,943,613,082.61                        |
| 10              | DELTA                                                   | 222,680,606,739.34                        |
| 11              | EBONYI                                                  | 34,515,070,111.77                         |
| 12              | EDO                                                     | 69,004,633,290.09                         |
| 13              | EKITI                                                   | 117,724,274,041.26                        |
| 14              | ENUGU                                                   | 61,231,913,793.95                         |
| 15              | GOMBE                                                   | 41,939,190,055.53                         |
| 16              | IMO                                                     | 85,432,191,992.42                         |
| 17              | JIGAWA                                                  | 34,488,374,498.85                         |
| 18              | KADUNA                                                  | 75,606,381,758.43                         |
| 19              | KANO                                                    | 95,420,104,800.47                         |
| 20              | KATSINA                                                 | 30,852,661,159.10                         |
| 21              | KEBBI                                                   | 53,874,263,625.13                         |
| 22              | KOGI                                                    | 114,332,341,233.39                        |
| 23              | KWARA                                                   | 40,492,924,816.54                         |
| 24              | LAGOS                                                   | 517,367,331,872.95                        |
| 25              | NASARAWA                                                | 70,335,662,265.00                         |
| 26              | NIGER                                                   | 40,300,423,742.82                         |
| 27              | OGUN                                                    | 104,933,290,271.91                        |
| 28              | ONDO                                                    | 50,610,170,334.16                         |
| 29              | OSUN                                                    | 135,831,145,633.27                        |
| 30              | OYO                                                     | 88,003,629,720.82                         |
| 31              | PLATEAU                                                 | 121,579,460,297.29                        |
| 32              | RIVERS                                                  | 191,156,694,184.66                        |
| 33              | SOKOTO                                                  | 24,891,029,854.58                         |
| 34              | TARABA                                                  | 59,598,963,943.09                         |
| 35              | YOBE                                                    | 27,317,264,912.88                         |
| 36              | ZAMFARA                                                 | 69,923,231,483.13                         |
| 37              | FEDERAL CAPITAL TERRITORY (FCT)                         | 94,115,685,075.02                         |
|                 | TOTAL                                                   | 3,477,321,000,399.57                      |
| Note: Dom       | nestic Debt Stock for 31 States + FCT was as at March 3 | 31, 2018, while Domestic Debt Stock for 5 |