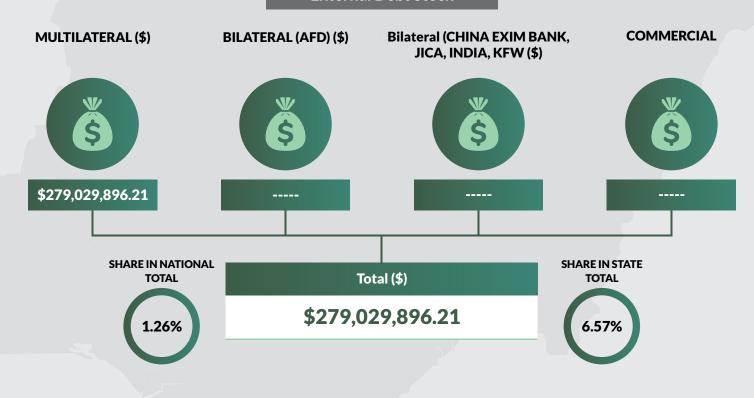

### **EDO STATE**

Land Area: 6,873 sq mi

IGR as at Full Year 2017

Population: 4,109,499

N25,342,829,212.22

**Total FAAC Allocation June 2018** 

N32,882,836,464.89

**External Debt Stock** 

**Domestic Debt Stock** 

DEBT STOCK (N)

SHARE IN STATE TOTAL

1.98%

N69,004,633,290.09

<sup>(</sup>ii) CBN Official Exchange Rate of US\$1 toN305.70 as at June 30, 2018 was used in converting the Domestic Debts to USD.

| /No                                           | States and FGN               | Multilateral      | Bilateral (AFD) | Bilateral (CHINA EXIM BANK, | Commercial                     | Total             |                        |                           |
|-----------------------------------------------|------------------------------|-------------------|-----------------|-----------------------------|--------------------------------|-------------------|------------------------|---------------------------|
|                                               |                              |                   |                 | JICA, INDIA, KFW            |                                |                   |                        |                           |
|                                               |                              | USD               | USD             | USD                         | Eurobonds & Diaspora Bonds USD | USD               | SHARE IN TOTAL STATE % | SHARE IN TOTAL NATIONAL % |
| 1                                             | Abia                         | 100,217,589.59    | -               | ı                           | -                              | 100,217,589.59    | 2.36                   | 0.45                      |
| 2                                             | Adamawa                      | 51,360,541.54     | 6,500,000.00    | ı                           | -                              | 57,860,541.54     | 1.36                   | 0.26                      |
| 3                                             | Akwa Ibom                    | 48,385,866.53     | -               | 1                           | -                              | 48,385,866.53     | 1.14                   | 0.22                      |
| 4                                             | Anambra                      | 107,438,517.03    | -               | ı                           | -                              | 107,438,517.03    | 2.53                   | 0.49                      |
| 5                                             | Bauchi                       | 134,907,612.92    | -               | -                           | -                              | 134,907,612.92    | 3.18                   | 0.61                      |
| 6                                             | Bayelsa                      | 57,256,211.04     | -               | -                           | -                              | 57,256,211.04     | 1.35                   | 0.26                      |
| 7                                             | Benue                        | 34,750,363.40     | -               | -                           | -                              | 34,750,363.40     | 0.82                   | 0.16                      |
| 8                                             | Borno                        | 22,292,486.47     | -               | -                           | -                              | 22,292,486.47     | 0.52                   | 0.10                      |
| 9                                             | Cross River                  | 149,896,061.81    | 43,900,000.00   | -                           | -                              | 193,796,061.81    | 4.56                   | 0.88                      |
| 10                                            | Delta                        | 63,825,838.81     | -               | -                           | -                              | 63,825,838.81     | 1.50                   | 0.29                      |
| 11                                            | Ebonyi                       | 67,901,721.07     | -               | -                           | -                              | 67,901,721.07     | 1.60                   | 0.31                      |
| 12                                            | Edo                          | 279,029,896.21    | -               | -                           | -                              | 279,029,896.21    | 6.57                   | 1.26                      |
| 13                                            | Ekiti                        | 97,994,770.66     | _               | -                           | _                              | 97,994,770.66     | 2.31                   | 0.44                      |
| 14                                            | Enugu                        | 121,452,029.92    | 6,500,000.00    | -                           | -                              | 127,952,029.92    | 3.01                   | 0.58                      |
| 15                                            | Gombe                        | 38,500,292,18     | -               | -                           | _                              | 38,500,292,18     | 0.91                   | 0.17                      |
| 16                                            | Imo                          | 61,277,993.68     | _               | -                           | _                              | 61,277,993.68     | 1.44                   | 0.28                      |
| 17                                            | Jigawa                       | 32,800,038.17     | _               | _                           | -                              | 32,800,038.17     | 0.77                   | 0.15                      |
| 18                                            | Kaduna                       | 232,965,533.73    | _               | -                           | -                              | 232,965,533.73    | 5.48                   | 1.05                      |
| 19                                            | Kano                         | 65,047,427.46     | -               | _                           |                                | 65,047,427.46     | 1.53                   | 0.29                      |
| 20                                            | Katsina                      | 64,757,964.40     | -               | <del>-</del>                | <u> </u>                       | 64,757,964.40     | 1.52                   | 0.29                      |
| <u>20</u><br>21                               | Kebbi                        | 46,759,780.42     |                 |                             |                                | 46,759,780.42     | 1.10                   | 0.27                      |
| 22                                            | Kogi                         | 32,371,905.62     | -               | -                           | -                              | 32,371,905.62     | 0.76                   | 0.15                      |
| 23                                            | Kwara                        | 49.871.457.19     |                 |                             |                                | 49,871,457.19     | 1.17                   | 0.13                      |
| <u>23                                    </u> | Lagos                        | 1,307,809,937.86  | 143,830,000.00  | _                           |                                | 1,451,639,937.86  | 34.17                  | 6.57                      |
| 24<br>25                                      | Nassarawa                    | 61,495,066.44     | 143,630,000.00  | <u> </u>                    | -                              | 61,495,066.44     | 1.45                   | 0.28                      |
| <u>23                                    </u> |                              | 49,247,995.99     | 6,500,000.00    |                             |                                | 55,747,995.99     | 1.31                   | 0.25                      |
| <u>26</u><br>27                               | Niger                        | 100,388,666.18    | 5,000,000.00    | -                           | -                              | 105,388,666.18    | 2.48                   | 0.48                      |
| <u>27</u><br>28                               | Ogun                         | 81,417,458.58     | 5,000,000.00    | -                           | -                              | 81,417,458.58     | 1.92                   | 0.48                      |
| <u> 28</u><br>29                              | Ondo                         |                   | 10 045 000 00   |                             |                                | 101,567,066.28    | 2.39                   | 0.37                      |
|                                               | Osun                         | 89,321,077.28     | 12,245,989.00   | -                           | -                              |                   |                        | 0.48                      |
| 30                                            | Oyo                          | 106,334,516.11    | -               | -                           | -                              | 106,334,516.11    | 2.50                   |                           |
| 31                                            | Plateau                      | 29,696,386.15     | -               | -                           | -                              | 29,696,386.15     | 0.70                   | 0.13                      |
| 32                                            | Rivers                       | 79,520,400.99     | -               | -                           | -                              | 79,520,400.99     | 1.87                   | 0.36                      |
| 33                                            | Sokoto                       | 40,225,935.91     | -               | -                           | -                              | 40,225,935.91     | 0.95                   | 0.18                      |
| 34                                            | Taraba                       | 22,113,312.20     | -               | -                           | -                              | 22,113,312.20     | 0.52                   | 0.10                      |
| 35                                            | Yobe                         | 28,496,975.62     | -               | -                           | -                              | 28,496,975.62     | 0.67                   | 0.13                      |
| 36                                            | Zamfara                      | 34,244,939.78     | -               | -                           | -                              | 34,244,939.78     | 0.81                   | 0.16                      |
| 37                                            | FCT                          | 32,833,430.20     | -               | -                           | -                              | 32,833,430.20     | 0.77                   | 0.15                      |
|                                               | Sub-Total State & FCT        | 4,024,207,999.14  | 224,475,989.00  | -                           | -                              | 4,248,683,988.14  | 100.00                 | 19.24                     |
|                                               | FGN                          | 6,859,488,672.86  | 50,500,000.00   | 2,124,768,264.00            | 8,800,000,000.00               | 17,834,756,936.86 | -                      | 80.76                     |
|                                               | Grand Total                  | 10,883,696,672.00 | 274,975,989.00  | 2,124,768,264.00            | 8,800,000,000.00               | 22,083,440,925.00 | -                      | 100.00                    |
|                                               | Arrears owed by States       |                   |                 |                             |                                |                   |                        |                           |
|                                               | Total States without         |                   |                 |                             |                                |                   |                        |                           |
|                                               | Arrears                      |                   |                 |                             |                                |                   |                        |                           |
| rcent                                         | tage of States &FCT to Grand | Total             |                 |                             |                                | 19.24%            |                        |                           |