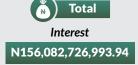

#### **ACTUAL DOMESTIC DEBT SERVICE FOR APRIL - JUNE, 2018**

**FGN Savings Bond** 

**FGN SUKUK** 

**FGN Green Bond** 

Note: N359,231,610,000.00 of NTBs were redeemed in Q2, 2018.

#### **ACTUAL EXTERNAL DEBT SERVICE**

\$202,373.63

TOTAL

**Percentage of Total** 

Principal

\$41,293.63

Interest Fee

\$146,857.59

Service Fee

\$12,493.39

Deferred Principal

0.00

Deferred Interest

\$30.45

Deferred Service Charge

\$53.20

Penalty Interest

0.00

Waiver/Credit

\$176.79

Commitment Charges

\$1,814.70

Other Charges

\$7.47