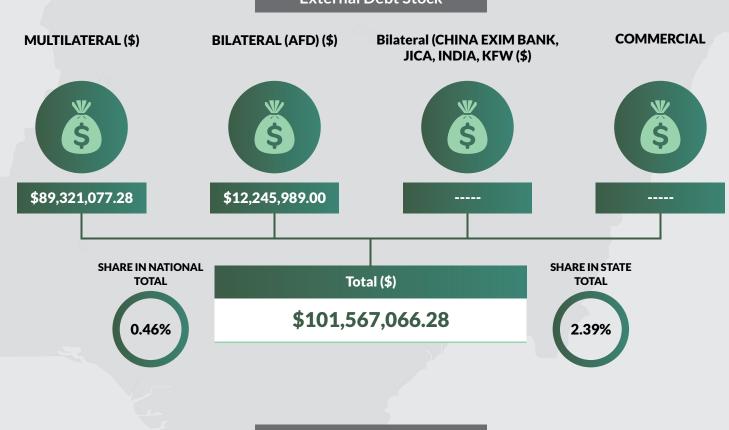

## **OSUN STATE**

Land Area: 3,572 sq mi

Total FAAC Allocation June 2018

N10,243,367,754.26

**Population: 4,536,877** 

IGR as at Full Year 2017

N6,486,524,226.45

<sup>(</sup>ii) CBN Official Exchange Rate of US\$1 toN305.70 as at June 30, 2018 was used in converting the Domestic Debts to USD.

| /No                                           | States and FGN               | Multilateral      | Bilateral (AFD) | Bilateral (CHINA EXIM BANK, | Commercial                     | Total             |                        |                           |
|-----------------------------------------------|------------------------------|-------------------|-----------------|-----------------------------|--------------------------------|-------------------|------------------------|---------------------------|
|                                               |                              |                   |                 | JICA, INDIA, KFW            |                                |                   |                        |                           |
|                                               |                              | USD               | USD             | USD                         | Eurobonds & Diaspora Bonds USD | USD               | SHARE IN TOTAL STATE % | SHARE IN TOTAL NATIONAL % |
| 1                                             | Abia                         | 100,217,589.59    | -               | ı                           | -                              | 100,217,589.59    | 2.36                   | 0.45                      |
| 2                                             | Adamawa                      | 51,360,541.54     | 6,500,000.00    | ı                           | -                              | 57,860,541.54     | 1.36                   | 0.26                      |
| 3                                             | Akwa Ibom                    | 48,385,866.53     | -               | 1                           | -                              | 48,385,866.53     | 1.14                   | 0.22                      |
| 4                                             | Anambra                      | 107,438,517.03    | -               | ı                           | -                              | 107,438,517.03    | 2.53                   | 0.49                      |
| 5                                             | Bauchi                       | 134,907,612.92    | -               | -                           | -                              | 134,907,612.92    | 3.18                   | 0.61                      |
| 6                                             | Bayelsa                      | 57,256,211.04     | -               | -                           | -                              | 57,256,211.04     | 1.35                   | 0.26                      |
| 7                                             | Benue                        | 34,750,363.40     | -               | -                           | -                              | 34,750,363.40     | 0.82                   | 0.16                      |
| 8                                             | Borno                        | 22,292,486.47     | -               | -                           | -                              | 22,292,486.47     | 0.52                   | 0.10                      |
| 9                                             | Cross River                  | 149,896,061.81    | 43,900,000.00   | -                           | -                              | 193,796,061.81    | 4.56                   | 0.88                      |
| 10                                            | Delta                        | 63,825,838.81     | -               | -                           | -                              | 63,825,838.81     | 1.50                   | 0.29                      |
| 11                                            | Ebonyi                       | 67,901,721.07     | -               | -                           | -                              | 67,901,721.07     | 1.60                   | 0.31                      |
| 12                                            | Edo                          | 279,029,896.21    | -               | -                           | -                              | 279,029,896.21    | 6.57                   | 1.26                      |
| 13                                            | Ekiti                        | 97,994,770.66     | _               | -                           | _                              | 97,994,770.66     | 2.31                   | 0.44                      |
| 14                                            | Enugu                        | 121,452,029.92    | 6,500,000.00    | -                           | -                              | 127,952,029.92    | 3.01                   | 0.58                      |
| 15                                            | Gombe                        | 38,500,292,18     | -               | -                           | _                              | 38,500,292,18     | 0.91                   | 0.17                      |
| 16                                            | Imo                          | 61,277,993.68     | _               | -                           | _                              | 61,277,993.68     | 1.44                   | 0.28                      |
| 17                                            | Jigawa                       | 32,800,038.17     | _               | _                           | -                              | 32,800,038.17     | 0.77                   | 0.15                      |
| 18                                            | Kaduna                       | 232,965,533.73    | _               | -                           | -                              | 232,965,533.73    | 5.48                   | 1.05                      |
| 19                                            | Kano                         | 65,047,427.46     | -               | _                           |                                | 65,047,427.46     | 1.53                   | 0.29                      |
| 20                                            | Katsina                      | 64,757,964.40     | -               | <del>-</del>                | <u> </u>                       | 64,757,964.40     | 1.52                   | 0.29                      |
| <u>20</u><br>21                               | Kebbi                        | 46,759,780.42     |                 |                             |                                | 46,759,780.42     | 1.10                   | 0.27                      |
| 22                                            | Kogi                         | 32,371,905.62     | -               | -                           | -                              | 32,371,905.62     | 0.76                   | 0.15                      |
| 23                                            | Kwara                        | 49.871.457.19     |                 |                             |                                | 49,871,457.19     | 1.17                   | 0.13                      |
| <u>23                                    </u> | Lagos                        | 1,307,809,937.86  | 143,830,000.00  | _                           |                                | 1,451,639,937.86  | 34.17                  | 6.57                      |
| 24<br>25                                      | Nassarawa                    | 61,495,066.44     | 143,630,000.00  | <u> </u>                    | -                              | 61,495,066.44     | 1.45                   | 0.28                      |
| <u>23                                    </u> |                              | 49,247,995.99     | 6,500,000.00    |                             |                                | 55,747,995.99     | 1.31                   | 0.25                      |
| <u>26</u><br>27                               | Niger                        | 100,388,666.18    | 5,000,000.00    | -                           | -                              | 105,388,666.18    | 2.48                   | 0.48                      |
| <u>27</u><br>28                               | Ogun                         | 81,417,458.58     | 5,000,000.00    | -                           | -                              | 81,417,458.58     | 1.92                   | 0.48                      |
| <u> 28</u><br>29                              | Ondo                         |                   | 10 045 000 00   |                             |                                | 101,567,066.28    | 2.39                   | 0.37                      |
|                                               | Osun                         | 89,321,077.28     | 12,245,989.00   | -                           | -                              |                   |                        | 0.48                      |
| 30                                            | Oyo                          | 106,334,516.11    | -               | -                           | -                              | 106,334,516.11    | 2.50                   |                           |
| 31                                            | Plateau                      | 29,696,386.15     | -               | -                           | -                              | 29,696,386.15     | 0.70                   | 0.13                      |
| 32                                            | Rivers                       | 79,520,400.99     | -               | -                           | -                              | 79,520,400.99     | 1.87                   | 0.36                      |
| 33                                            | Sokoto                       | 40,225,935.91     | -               | -                           | -                              | 40,225,935.91     | 0.95                   | 0.18                      |
| 34                                            | Taraba                       | 22,113,312.20     | -               | -                           | -                              | 22,113,312.20     | 0.52                   | 0.10                      |
| 35                                            | Yobe                         | 28,496,975.62     | -               | -                           | -                              | 28,496,975.62     | 0.67                   | 0.13                      |
| 36                                            | Zamfara                      | 34,244,939.78     | -               | -                           | -                              | 34,244,939.78     | 0.81                   | 0.16                      |
| 37                                            | FCT                          | 32,833,430.20     | -               | -                           | -                              | 32,833,430.20     | 0.77                   | 0.15                      |
|                                               | Sub-Total State & FCT        | 4,024,207,999.14  | 224,475,989.00  | -                           | -                              | 4,248,683,988.14  | 100.00                 | 19.24                     |
|                                               | FGN                          | 6,859,488,672.86  | 50,500,000.00   | 2,124,768,264.00            | 8,800,000,000.00               | 17,834,756,936.86 | -                      | 80.76                     |
|                                               | Grand Total                  | 10,883,696,672.00 | 274,975,989.00  | 2,124,768,264.00            | 8,800,000,000.00               | 22,083,440,925.00 | -                      | 100.00                    |
|                                               | Arrears owed by States       |                   |                 |                             |                                |                   |                        |                           |
|                                               | Total States without         |                   |                 |                             |                                |                   |                        |                           |
|                                               | Arrears                      |                   |                 |                             |                                |                   |                        |                           |
| rcent                                         | tage of States &FCT to Grand | Total             |                 |                             |                                | 19.24%            |                        |                           |