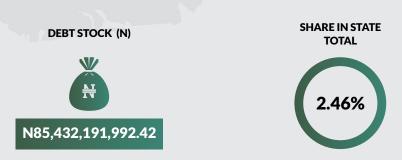

## **IMO STATE**

Land Area: 2,140 sq mi

**Total FAAC Allocation June 2018** 

N25,379,554,187.65

**Population: 5,214,833** 

IGR as at Full Year 2017

N6,850,796,866.07

| DOMES           | TIC DEBT STOCK OF STATES AND THE                        | FEDERAL CAPITAL TERRITORY                 |
|-----------------|---------------------------------------------------------|-------------------------------------------|
| <b>AS AT JU</b> | INE 30, 2018                                            |                                           |
| S/N             | STATE                                                   | DEBT STOCK (N)                            |
| 1               | ABIA                                                    | 57,467,618,625.51                         |
| 2               | ADAMAWA                                                 | 67,460,656,267.08                         |
| 3               | AKWA IBOM                                               | 179,714,994,143.75                        |
| 4               | ANAMBRA                                                 | 2,612,431,503.89                          |
| 5               | BAUCHI                                                  | 78,076,937,314.82                         |
| 6               | BAYELSA                                                 | 123,031,521,306.14                        |
| 7               | BENUE                                                   | 92,930,649,665.69                         |
| 8               | BORNO                                                   | 77,523,662,982.23                         |
| 9               | CROSS-RIVER                                             | 124,943,613,082.61                        |
| 10              | DELTA                                                   | 222,680,606,739.34                        |
| 11              | EBONYI                                                  | 34,515,070,111.77                         |
| 12              | EDO                                                     | 69,004,633,290.09                         |
| 13              | EKITI                                                   | 117,724,274,041.26                        |
| 14              | ENUGU                                                   | 61,231,913,793.95                         |
| 15              | GOMBE                                                   | 41,939,190,055.53                         |
| 16              | IMO                                                     | 85,432,191,992.42                         |
| 17              | JIGAWA                                                  | 34,488,374,498.85                         |
| 18              | KADUNA                                                  | 75,606,381,758.43                         |
| 19              | KANO                                                    | 95,420,104,800.47                         |
| 20              | KATSINA                                                 | 30,852,661,159.10                         |
| 21              | KEBBI                                                   | 53,874,263,625.13                         |
| 22              | KOGI                                                    | 114,332,341,233.39                        |
| 23              | KWARA                                                   | 40,492,924,816.54                         |
| 24              | LAGOS                                                   | 517,367,331,872.95                        |
| 25              | NASARAWA                                                | 70,335,662,265.00                         |
| 26              | NIGER                                                   | 40,300,423,742.82                         |
| 27              | OGUN                                                    | 104,933,290,271.91                        |
| 28              | ONDO                                                    | 50,610,170,334.16                         |
| 29              | OSUN                                                    | 135,831,145,633.27                        |
| 30              | OYO                                                     | 88,003,629,720.82                         |
| 31              | PLATEAU                                                 | 121,579,460,297.29                        |
| 32              | RIVERS                                                  | 191,156,694,184.66                        |
| 33              | SOKOTO                                                  | 24,891,029,854.58                         |
| 34              | TARABA                                                  | 59,598,963,943.09                         |
| 35              | YOBE                                                    | 27,317,264,912.88                         |
| 36              | ZAMFARA                                                 | 69,923,231,483.13                         |
| 37              | FEDERAL CAPITAL TERRITORY (FCT)                         | 94,115,685,075.02                         |
|                 | TOTAL                                                   | 3,477,321,000,399.57                      |
| Note: Dom       | nestic Debt Stock for 31 States + FCT was as at March 3 | 31, 2018, while Domestic Debt Stock for 5 |