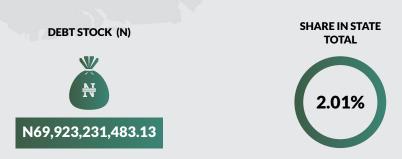

#### **ZAMFARA STATE**

Land Area: 15,352 sq mi

**Total FAAC Allocation June 2018** 

N18,643,353,697.45

**Population: 4,353,533** 

IGR as at Full Year 2017

N6,023,994,930.94

| DOMES           | TIC DEBT STOCK OF STATES AND THE                        | FEDERAL CAPITAL TERRITORY                 |
|-----------------|---------------------------------------------------------|-------------------------------------------|
| <b>AS AT JU</b> | INE 30, 2018                                            |                                           |
| S/N             | STATE                                                   | DEBT STOCK (N)                            |
| 1               | ABIA                                                    | 57,467,618,625.51                         |
| 2               | ADAMAWA                                                 | 67,460,656,267.08                         |
| 3               | AKWA IBOM                                               | 179,714,994,143.75                        |
| 4               | ANAMBRA                                                 | 2,612,431,503.89                          |
| 5               | BAUCHI                                                  | 78,076,937,314.82                         |
| 6               | BAYELSA                                                 | 123,031,521,306.14                        |
| 7               | BENUE                                                   | 92,930,649,665.69                         |
| 8               | BORNO                                                   | 77,523,662,982.23                         |
| 9               | CROSS-RIVER                                             | 124,943,613,082.61                        |
| 10              | DELTA                                                   | 222,680,606,739.34                        |
| 11              | EBONYI                                                  | 34,515,070,111.77                         |
| 12              | EDO                                                     | 69,004,633,290.09                         |
| 13              | EKITI                                                   | 117,724,274,041.26                        |
| 14              | ENUGU                                                   | 61,231,913,793.95                         |
| 15              | GOMBE                                                   | 41,939,190,055.53                         |
| 16              | IMO                                                     | 85,432,191,992.42                         |
| 17              | JIGAWA                                                  | 34,488,374,498.85                         |
| 18              | KADUNA                                                  | 75,606,381,758.43                         |
| 19              | KANO                                                    | 95,420,104,800.47                         |
| 20              | KATSINA                                                 | 30,852,661,159.10                         |
| 21              | KEBBI                                                   | 53,874,263,625.13                         |
| 22              | KOGI                                                    | 114,332,341,233.39                        |
| 23              | KWARA                                                   | 40,492,924,816.54                         |
| 24              | LAGOS                                                   | 517,367,331,872.95                        |
| 25              | NASARAWA                                                | 70,335,662,265.00                         |
| 26              | NIGER                                                   | 40,300,423,742.82                         |
| 27              | OGUN                                                    | 104,933,290,271.91                        |
| 28              | ONDO                                                    | 50,610,170,334.16                         |
| 29              | OSUN                                                    | 135,831,145,633.27                        |
| 30              | OYO                                                     | 88,003,629,720.82                         |
| 31              | PLATEAU                                                 | 121,579,460,297.29                        |
| 32              | RIVERS                                                  | 191,156,694,184.66                        |
| 33              | SOKOTO                                                  | 24,891,029,854.58                         |
| 34              | TARABA                                                  | 59,598,963,943.09                         |
| 35              | YOBE                                                    | 27,317,264,912.88                         |
| 36              | ZAMFARA                                                 | 69,923,231,483.13                         |
| 37              | FEDERAL CAPITAL TERRITORY (FCT)                         | 94,115,685,075.02                         |
|                 | TOTAL                                                   | 3,477,321,000,399.57                      |
| Note: Dom       | nestic Debt Stock for 31 States + FCT was as at March 3 | 31, 2018, while Domestic Debt Stock for 5 |