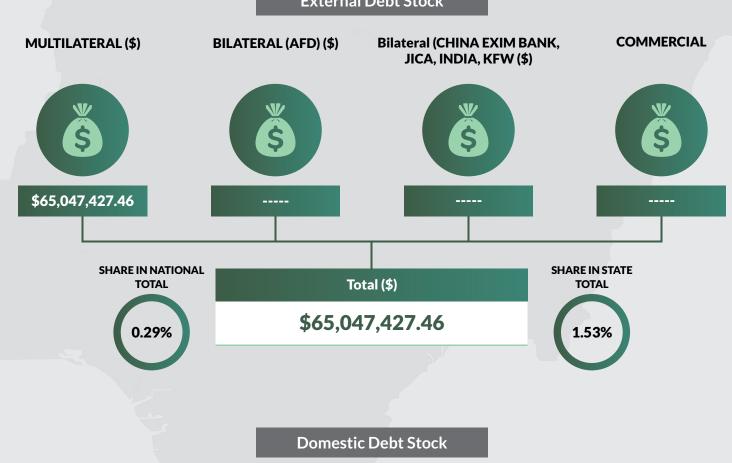

<sup>(</sup>ii) CBN Official Exchange Rate of US\$1 toN305.70 as at June 30, 2018 was used in converting the Domestic Debts to USD.

| /No                                           | States and FGN               | Multilateral      | Bilateral (AFD) | Bilateral (CHINA EXIM BANK, | Commercial                     | Total             |                        |                           |
|-----------------------------------------------|------------------------------|-------------------|-----------------|-----------------------------|--------------------------------|-------------------|------------------------|---------------------------|
|                                               |                              |                   |                 | JICA, INDIA, KFW            |                                |                   |                        |                           |
|                                               |                              | USD               | USD             | USD                         | Eurobonds & Diaspora Bonds USD | USD               | SHARE IN TOTAL STATE % | SHARE IN TOTAL NATIONAL % |
| 1                                             | Abia                         | 100,217,589.59    | -               | ı                           | -                              | 100,217,589.59    | 2.36                   | 0.45                      |
| 2                                             | Adamawa                      | 51,360,541.54     | 6,500,000.00    | ı                           | -                              | 57,860,541.54     | 1.36                   | 0.26                      |
| 3                                             | Akwa Ibom                    | 48,385,866.53     | -               | 1                           | -                              | 48,385,866.53     | 1.14                   | 0.22                      |
| 4                                             | Anambra                      | 107,438,517.03    | -               | ı                           | -                              | 107,438,517.03    | 2.53                   | 0.49                      |
| 5                                             | Bauchi                       | 134,907,612.92    | -               | -                           | -                              | 134,907,612.92    | 3.18                   | 0.61                      |
| 6                                             | Bayelsa                      | 57,256,211.04     | -               | -                           | -                              | 57,256,211.04     | 1.35                   | 0.26                      |
| 7                                             | Benue                        | 34,750,363.40     | -               | -                           | -                              | 34,750,363.40     | 0.82                   | 0.16                      |
| 8                                             | Borno                        | 22,292,486.47     | -               | -                           | -                              | 22,292,486.47     | 0.52                   | 0.10                      |
| 9                                             | Cross River                  | 149,896,061.81    | 43,900,000.00   | -                           | -                              | 193,796,061.81    | 4.56                   | 0.88                      |
| 10                                            | Delta                        | 63,825,838.81     | -               | -                           | -                              | 63,825,838.81     | 1.50                   | 0.29                      |
| 11                                            | Ebonyi                       | 67,901,721.07     | -               | -                           | -                              | 67,901,721.07     | 1.60                   | 0.31                      |
| 12                                            | Edo                          | 279,029,896.21    | -               | -                           | -                              | 279,029,896.21    | 6.57                   | 1.26                      |
| 13                                            | Ekiti                        | 97,994,770.66     | _               | -                           | _                              | 97,994,770.66     | 2.31                   | 0.44                      |
| 14                                            | Enugu                        | 121,452,029.92    | 6,500,000.00    | -                           | -                              | 127,952,029.92    | 3.01                   | 0.58                      |
| 15                                            | Gombe                        | 38,500,292,18     | -               | -                           | _                              | 38,500,292,18     | 0.91                   | 0.17                      |
| 16                                            | Imo                          | 61,277,993.68     | _               | -                           | _                              | 61,277,993.68     | 1.44                   | 0.28                      |
| 17                                            | Jigawa                       | 32,800,038.17     | _               | _                           | -                              | 32,800,038.17     | 0.77                   | 0.15                      |
| 18                                            | Kaduna                       | 232,965,533.73    | _               | -                           | -                              | 232,965,533.73    | 5.48                   | 1.05                      |
| 19                                            | Kano                         | 65,047,427.46     | -               | _                           |                                | 65,047,427.46     | 1.53                   | 0.29                      |
| 20                                            | Katsina                      | 64,757,964.40     | -               | <del>-</del>                | <u> </u>                       | 64,757,964.40     | 1.52                   | 0.29                      |
| <u>20</u><br>21                               | Kebbi                        | 46,759,780.42     |                 |                             |                                | 46,759,780.42     | 1.10                   | 0.27                      |
| 22                                            | Kogi                         | 32,371,905.62     | -               | -                           | -                              | 32,371,905.62     | 0.76                   | 0.15                      |
| 23                                            | Kwara                        | 49.871.457.19     |                 |                             |                                | 49,871,457.19     | 1.17                   | 0.13                      |
| <u>23                                    </u> | Lagos                        | 1,307,809,937.86  | 143,830,000.00  | _                           |                                | 1,451,639,937.86  | 34.17                  | 6.57                      |
| 24<br>25                                      | Nassarawa                    | 61,495,066.44     | 143,630,000.00  | <u> </u>                    | -                              | 61,495,066.44     | 1.45                   | 0.28                      |
| <u>23                                    </u> |                              | 49,247,995.99     | 6,500,000.00    |                             |                                | 55,747,995.99     | 1.31                   | 0.25                      |
| <u>26</u><br>27                               | Niger                        | 100,388,666.18    | 5,000,000.00    | -                           | -                              | 105,388,666.18    | 2.48                   | 0.48                      |
| <u>27</u><br>28                               | Ogun                         | 81,417,458.58     | 5,000,000.00    | -                           | -                              | 81,417,458.58     | 1.92                   | 0.48                      |
| <u> 28</u><br>29                              | Ondo                         |                   | 10 045 000 00   |                             |                                | 101,567,066.28    | 2.39                   | 0.37                      |
|                                               | Osun                         | 89,321,077.28     | 12,245,989.00   | -                           | -                              |                   |                        | 0.48                      |
| 30                                            | Oyo                          | 106,334,516.11    | -               | -                           | -                              | 106,334,516.11    | 2.50                   |                           |
| 31                                            | Plateau                      | 29,696,386.15     | -               | -                           | -                              | 29,696,386.15     | 0.70                   | 0.13                      |
| 32                                            | Rivers                       | 79,520,400.99     | -               | -                           | -                              | 79,520,400.99     | 1.87                   | 0.36                      |
| 33                                            | Sokoto                       | 40,225,935.91     | -               | -                           | -                              | 40,225,935.91     | 0.95                   | 0.18                      |
| 34                                            | Taraba                       | 22,113,312.20     | -               | -                           | -                              | 22,113,312.20     | 0.52                   | 0.10                      |
| 35                                            | Yobe                         | 28,496,975.62     | -               | -                           | -                              | 28,496,975.62     | 0.67                   | 0.13                      |
| 36                                            | Zamfara                      | 34,244,939.78     | -               | -                           | -                              | 34,244,939.78     | 0.81                   | 0.16                      |
| 37                                            | FCT                          | 32,833,430.20     | -               | -                           | -                              | 32,833,430.20     | 0.77                   | 0.15                      |
|                                               | Sub-Total State & FCT        | 4,024,207,999.14  | 224,475,989.00  | -                           | -                              | 4,248,683,988.14  | 100.00                 | 19.24                     |
|                                               | FGN                          | 6,859,488,672.86  | 50,500,000.00   | 2,124,768,264.00            | 8,800,000,000.00               | 17,834,756,936.86 | -                      | 80.76                     |
|                                               | Grand Total                  | 10,883,696,672.00 | 274,975,989.00  | 2,124,768,264.00            | 8,800,000,000.00               | 22,083,440,925.00 | -                      | 100.00                    |
|                                               | Arrears owed by States       |                   |                 |                             |                                |                   |                        |                           |
|                                               | Total States without         |                   |                 |                             |                                |                   |                        |                           |
|                                               | Arrears                      |                   |                 |                             |                                |                   |                        |                           |
| rcent                                         | tage of States &FCT to Grand | Total             |                 |                             |                                | 19.24%            |                        |                           |