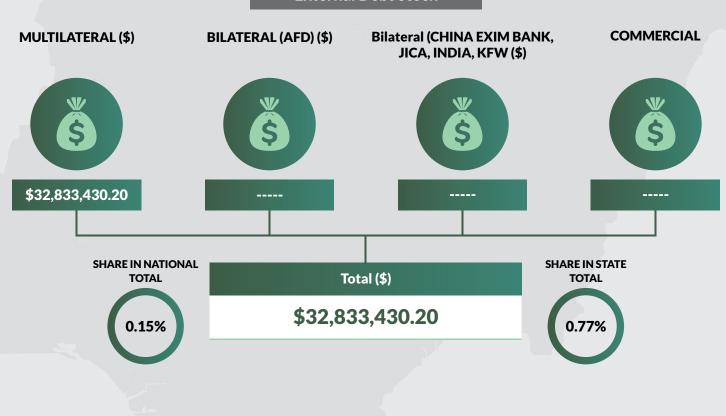

#### **External Debt Stock**

**FCT** 

Land Area: 15,352 sq mi

**Total FAAC Allocation June 2018** 

N34,815,432,138.38

**Population: 4,353,533** 

IGR as at Full Year 2017

Nil

<sup>(</sup>ii) CBN Official Exchange Rate of US\$1 toN305.70 as at June 30, 2018 was used in converting the Domestic Debts to USD.

| /No                                           | States and FGN               | Multilateral      | Bilateral (AFD) | Bilateral (CHINA EXIM BANK, | Commercial                     | Total             |                        |                           |
|-----------------------------------------------|------------------------------|-------------------|-----------------|-----------------------------|--------------------------------|-------------------|------------------------|---------------------------|
|                                               |                              |                   |                 | JICA, INDIA, KFW            |                                |                   |                        |                           |
|                                               |                              | USD               | USD             | USD                         | Eurobonds & Diaspora Bonds USD | USD               | SHARE IN TOTAL STATE % | SHARE IN TOTAL NATIONAL % |
| 1                                             | Abia                         | 100,217,589.59    | -               | ı                           | -                              | 100,217,589.59    | 2.36                   | 0.45                      |
| 2                                             | Adamawa                      | 51,360,541.54     | 6,500,000.00    | ı                           | -                              | 57,860,541.54     | 1.36                   | 0.26                      |
| 3                                             | Akwa Ibom                    | 48,385,866.53     | -               | 1                           | -                              | 48,385,866.53     | 1.14                   | 0.22                      |
| 4                                             | Anambra                      | 107,438,517.03    | -               | ı                           | -                              | 107,438,517.03    | 2.53                   | 0.49                      |
| 5                                             | Bauchi                       | 134,907,612.92    | -               | -                           | -                              | 134,907,612.92    | 3.18                   | 0.61                      |
| 6                                             | Bayelsa                      | 57,256,211.04     | -               | -                           | -                              | 57,256,211.04     | 1.35                   | 0.26                      |
| 7                                             | Benue                        | 34,750,363.40     | -               | -                           | -                              | 34,750,363.40     | 0.82                   | 0.16                      |
| 8                                             | Borno                        | 22,292,486.47     | -               | -                           | -                              | 22,292,486.47     | 0.52                   | 0.10                      |
| 9                                             | Cross River                  | 149,896,061.81    | 43,900,000.00   | -                           | -                              | 193,796,061.81    | 4.56                   | 0.88                      |
| 10                                            | Delta                        | 63,825,838.81     | -               | -                           | -                              | 63,825,838.81     | 1.50                   | 0.29                      |
| 11                                            | Ebonyi                       | 67,901,721.07     | -               | -                           | -                              | 67,901,721.07     | 1.60                   | 0.31                      |
| 12                                            | Edo                          | 279,029,896.21    | -               | -                           | -                              | 279,029,896.21    | 6.57                   | 1.26                      |
| 13                                            | Ekiti                        | 97,994,770.66     | _               | -                           | _                              | 97,994,770.66     | 2.31                   | 0.44                      |
| 14                                            | Enugu                        | 121,452,029.92    | 6,500,000.00    | -                           | -                              | 127,952,029.92    | 3.01                   | 0.58                      |
| 15                                            | Gombe                        | 38,500,292,18     | -               | -                           | _                              | 38,500,292,18     | 0.91                   | 0.17                      |
| 16                                            | Imo                          | 61,277,993.68     | _               | -                           | _                              | 61,277,993.68     | 1.44                   | 0.28                      |
| 17                                            | Jigawa                       | 32,800,038.17     | _               | _                           | -                              | 32,800,038.17     | 0.77                   | 0.15                      |
| 18                                            | Kaduna                       | 232,965,533.73    | _               | -                           | -                              | 232,965,533.73    | 5.48                   | 1.05                      |
| 19                                            | Kano                         | 65,047,427.46     | -               | _                           |                                | 65,047,427.46     | 1.53                   | 0.29                      |
| 20                                            | Katsina                      | 64,757,964.40     | -               | <del>-</del>                | <u> </u>                       | 64,757,964.40     | 1.52                   | 0.29                      |
| <u>20</u><br>21                               | Kebbi                        | 46,759,780.42     |                 |                             |                                | 46,759,780.42     | 1.10                   | 0.27                      |
| 22                                            | Kogi                         | 32,371,905.62     | -               | -                           | -                              | 32,371,905.62     | 0.76                   | 0.15                      |
| 23                                            | Kwara                        | 49.871.457.19     |                 |                             |                                | 49,871,457.19     | 1.17                   | 0.13                      |
| <u>23                                    </u> | Lagos                        | 1,307,809,937.86  | 143,830,000.00  | _                           |                                | 1,451,639,937.86  | 34.17                  | 6.57                      |
| 24<br>25                                      | Nassarawa                    | 61,495,066.44     | 143,630,000.00  | <u> </u>                    | -                              | 61,495,066.44     | 1.45                   | 0.28                      |
| <u>23                                    </u> |                              | 49,247,995.99     | 6,500,000.00    |                             |                                | 55,747,995.99     | 1.31                   | 0.25                      |
| <u>26</u><br>27                               | Niger                        | 100,388,666.18    | 5,000,000.00    | -                           | -                              | 105,388,666.18    | 2.48                   | 0.48                      |
| <u>27</u><br>28                               | Ogun                         | 81,417,458.58     | 5,000,000.00    | -                           | -                              | 81,417,458.58     | 1.92                   | 0.48                      |
| <u> 28</u><br>29                              | Ondo                         |                   | 10 045 000 00   |                             |                                | 101,567,066.28    | 2.39                   | 0.37                      |
|                                               | Osun                         | 89,321,077.28     | 12,245,989.00   | -                           | -                              |                   |                        | 0.48                      |
| 30                                            | Oyo                          | 106,334,516.11    | -               | -                           | -                              | 106,334,516.11    | 2.50                   |                           |
| 31                                            | Plateau                      | 29,696,386.15     | -               | -                           | -                              | 29,696,386.15     | 0.70                   | 0.13                      |
| 32                                            | Rivers                       | 79,520,400.99     | -               | -                           | -                              | 79,520,400.99     | 1.87                   | 0.36                      |
| 33                                            | Sokoto                       | 40,225,935.91     | -               | -                           | -                              | 40,225,935.91     | 0.95                   | 0.18                      |
| 34                                            | Taraba                       | 22,113,312.20     | -               | -                           | -                              | 22,113,312.20     | 0.52                   | 0.10                      |
| 35                                            | Yobe                         | 28,496,975.62     | -               | -                           | -                              | 28,496,975.62     | 0.67                   | 0.13                      |
| 36                                            | Zamfara                      | 34,244,939.78     | -               | -                           | -                              | 34,244,939.78     | 0.81                   | 0.16                      |
| 37                                            | FCT                          | 32,833,430.20     | -               | -                           | -                              | 32,833,430.20     | 0.77                   | 0.15                      |
|                                               | Sub-Total State & FCT        | 4,024,207,999.14  | 224,475,989.00  | -                           | -                              | 4,248,683,988.14  | 100.00                 | 19.24                     |
|                                               | FGN                          | 6,859,488,672.86  | 50,500,000.00   | 2,124,768,264.00            | 8,800,000,000.00               | 17,834,756,936.86 | -                      | 80.76                     |
|                                               | Grand Total                  | 10,883,696,672.00 | 274,975,989.00  | 2,124,768,264.00            | 8,800,000,000.00               | 22,083,440,925.00 | -                      | 100.00                    |
|                                               | Arrears owed by States       |                   |                 |                             |                                |                   |                        |                           |
|                                               | Total States without         |                   |                 |                             |                                |                   |                        |                           |
|                                               | Arrears                      |                   |                 |                             |                                |                   |                        |                           |
| rcent                                         | tage of States &FCT to Grand | Total             |                 |                             |                                | 19.24%            |                        |                           |