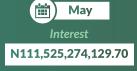

#### **ACTUAL DOMESTIC DEBT SERVICE FOR APRIL - JUNE, 2018**

**FGN Savings Bond** 

**FGN SUKUK** 

**FGN Green Bond** 

Note: N359,231,610,000.00 of NTBs were redeemed in Q2, 2018.