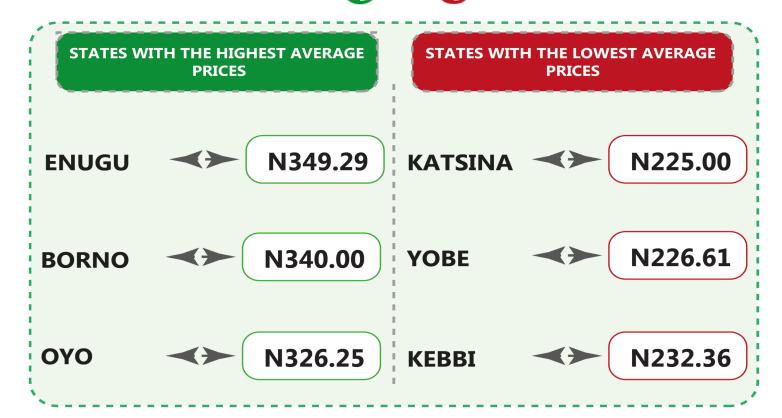

On a month-on-month basis, an increase of 4.15% was recorded from N277.83 in the preceding month of November to an average of N289.37 in December 2021. Looking at the variations in the state prices, the top three States with the highest average price of the product in December include, Enugu (N349.29), Borno (N340.00) and Oyo (N326.25). Furthermore, the top three lowest prices were recorded in the northern region: Kebbi, Yobe and Katsina State with N232.36, N226.61 and N225.00 respectively.