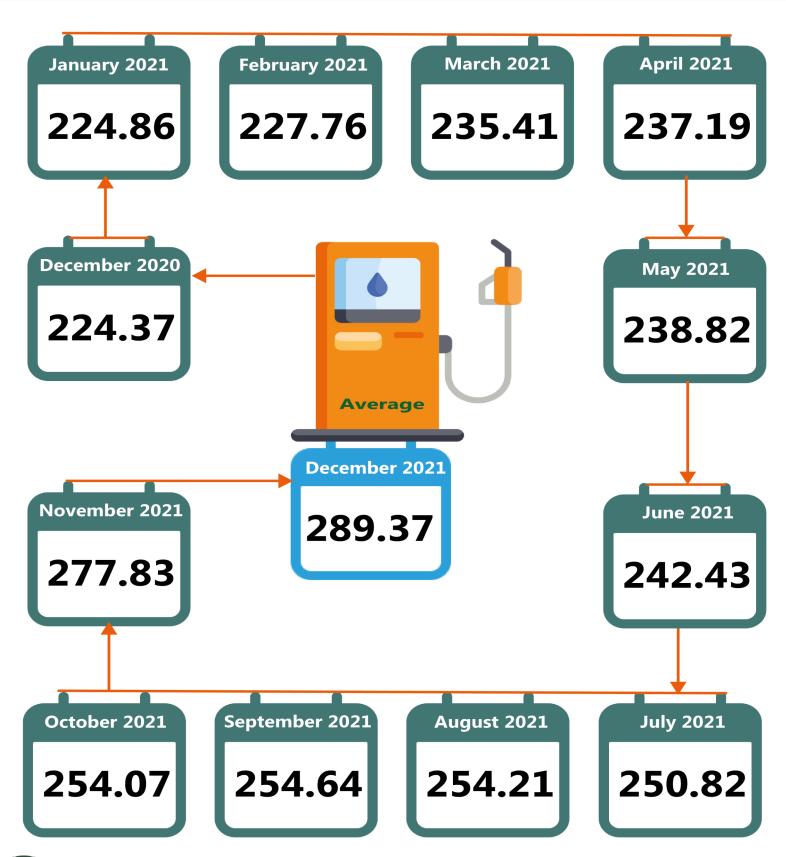

## **EXECUTIVE SUMMARY**

The average retail price of Automotive Gas Oil (Diesel) paid by consumers increased by 28.97% on a year-on-year basis from a lower cost of N224.37 per litre recorded in the corresponding month of last year to a higher cost of N289.37 per litre in December 2021.

On a month-on-month basis, an increase of 4.15% was recorded from N277.83 in the preceding month of November to an average of N289.37 in December 2021. Looking at the variations in the state prices, the top three States with the highest average price of the product in December include, Enugu (N349.29), Borno (N340.00) and Oyo (N326.25). Furthermore, the top three lowest prices were recorded in the northern region: Kebbi, Yobe and Katsina State with N232.36, N226.61 and N225.00 respectively.

# AUTOMOTIVE GAS OIL (DIESEL) PRICE WATCH - DECEMBER 2021

12 Months Average Prices