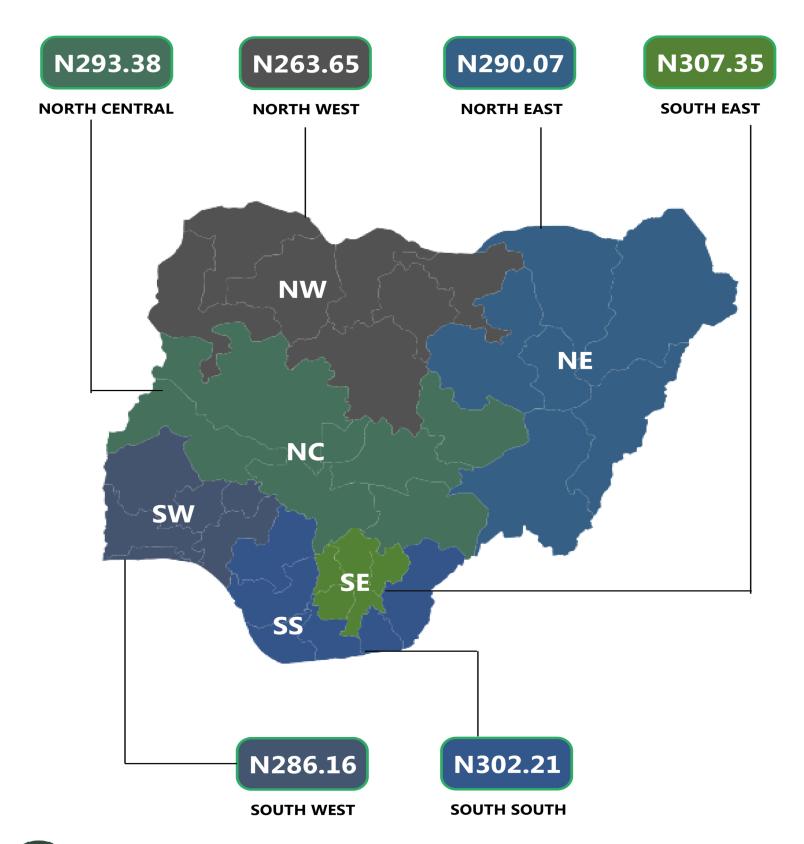

The Zonal representation of average price of Automotive Gas Oil (Diesel) shows that South-East has the highest price of N307.35 while North West has the lowest price N263.65 when compared with other zones.