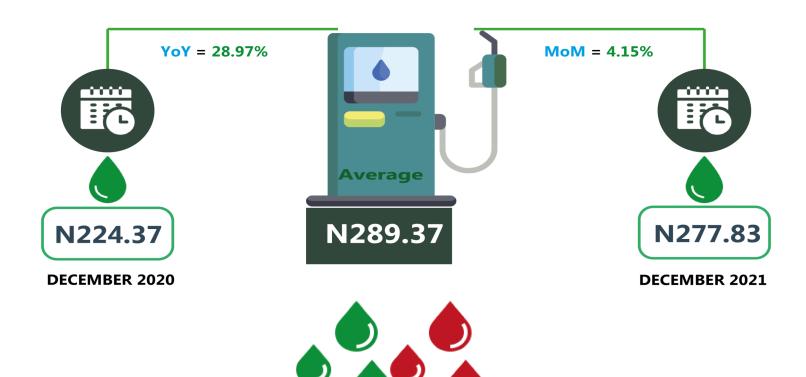

## **EXECUTIVE SUMMARY**

The average retail price of Automotive Gas Oil (Diesel) paid by consumers increased by 28.97% on a year-on-year basis from a lower cost of N224.37 per litre recorded in the corresponding month of last year to a higher cost of N289.37 per litre in December 2021.

On a month-on-month basis, an increase of 4.15% was recorded from N277.83 in the preceding month of November to an average of N289.37 in December 2021. Looking at the variations in the state prices, the top three States with the highest average price of the product in December include, Enugu (N349.29), Borno (N340.00) and Oyo (N326.25). Furthermore, the top three lowest prices were recorded in the northern region: Kebbi, Yobe and Katsina State with N232.36, N226.61 and N225.00 respectively.