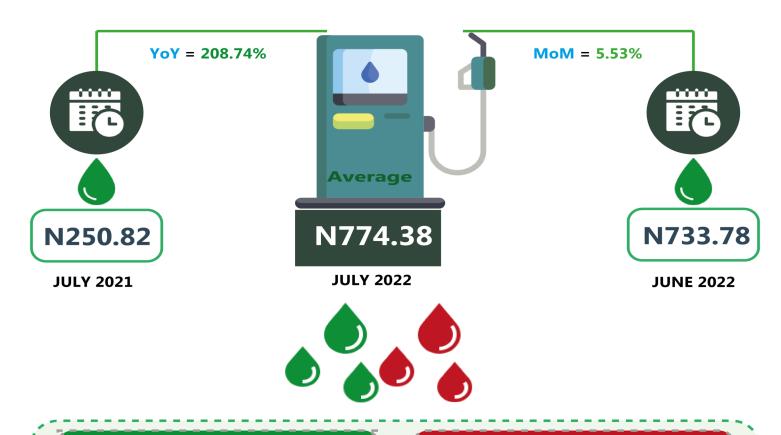

## **EXECUTIVE SUMMARY**

The average retail price of Automotive Gas Oil (Diesel) paid by consumers in July 2022 was N774.38 per litre, an increase of 208.74% from N250.82 per litre recorded in the corresponding month of the previous year. On a month-on-month basis, this increased by 5.53% from N733.78 per litre reported in June 2022.