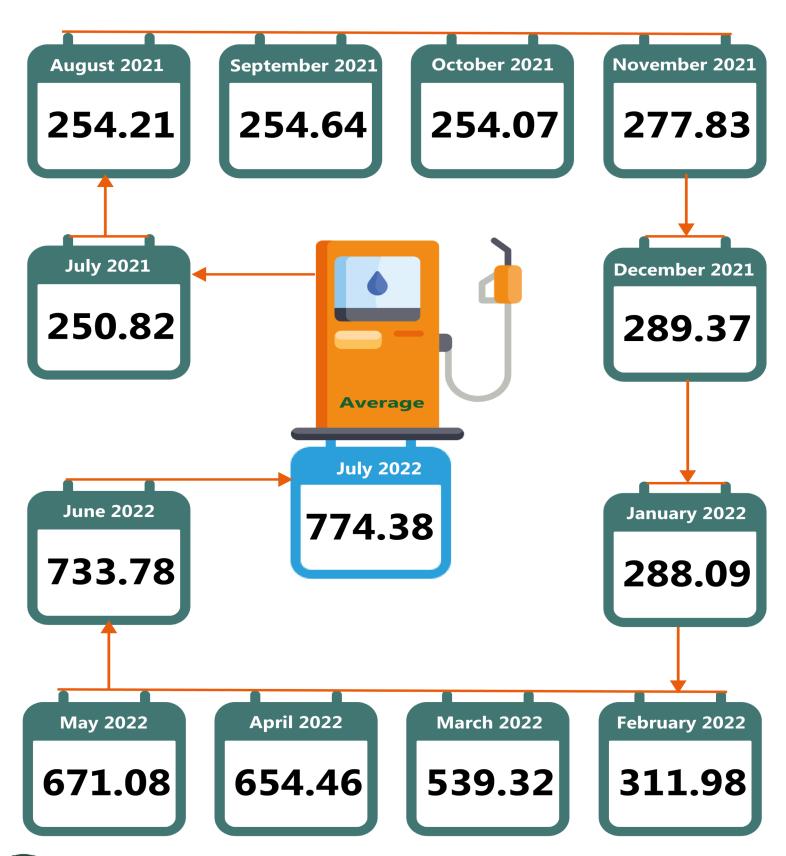

# **AUTOMOTIVE GAS OIL (DIESEL) PRICE WATCH**- JULY 2022

12 Months Average Prices