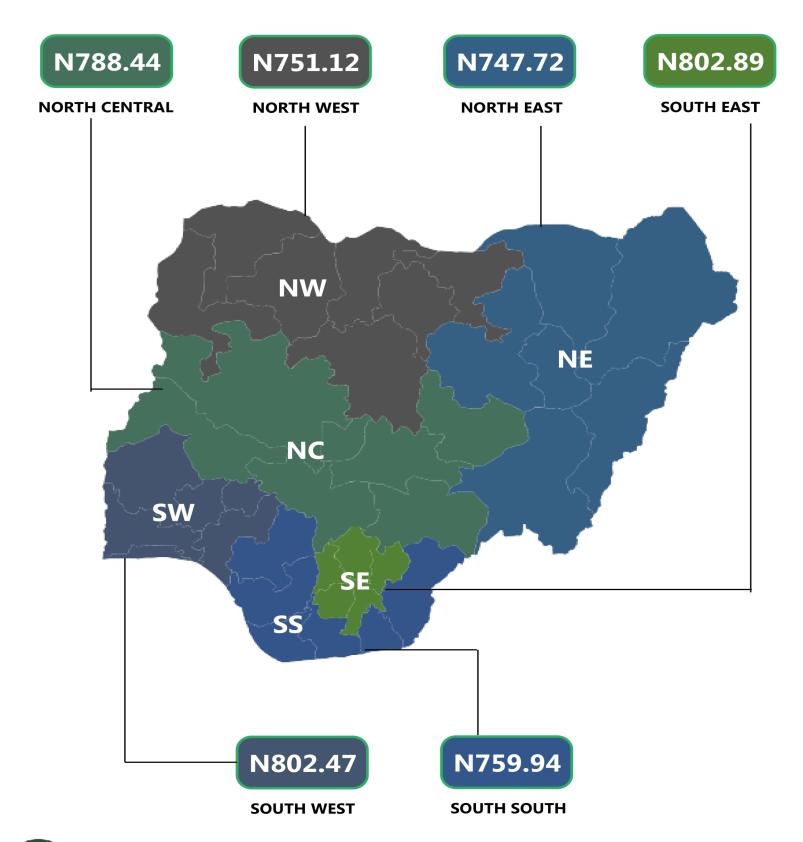

On state profile analysis, the highest average price of the product in July 2022 was recorded in Plateau with N866.00, followed by Oyo with N860.00, and Ebonyi with N851.43. On the other hand, the lowest price was recorded in Yobe with N686.67, followed by Katsina with N695.00 and Gombe with N722.00. Furthermore, analysis by zone showed that the South-East had the highest price with N802.89, while the North-East recorded the lowest price with N747.72.

# AUTOMOTIVE GAS OIL (DIESEL) PRICE WATCH - JULY 2022

Average Diesel Prices Across Zones