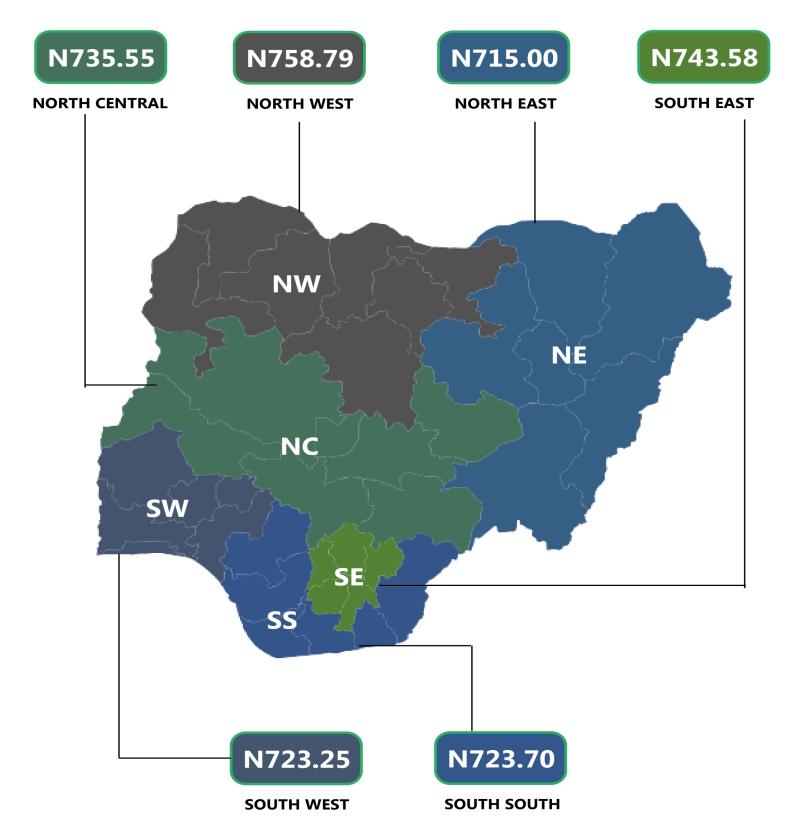

The Zonal representation of the average price of Automotive Gas Oil (Diesel) shows that North-West has the highest price of N758.79 while North East has the lowest price of N715.00 when compared with other zones

# AUTOMOTIVE GAS OIL (DIESEL) PRICE WATCH - JUNE 2022

Average Diesel Prices Across Zones

| Zone          | Average of Jun-22 |
|---------------|-------------------|
| NORTH CENTRAL | 735.55            |
| NORTH EAST    | 715.00            |
| NORTH WEST    | 758.79            |
| SOUTH EAST    | 743.58            |
| SOUTH SOUTH   | 723.70            |
| SOUTH WEST    | 723.25            |