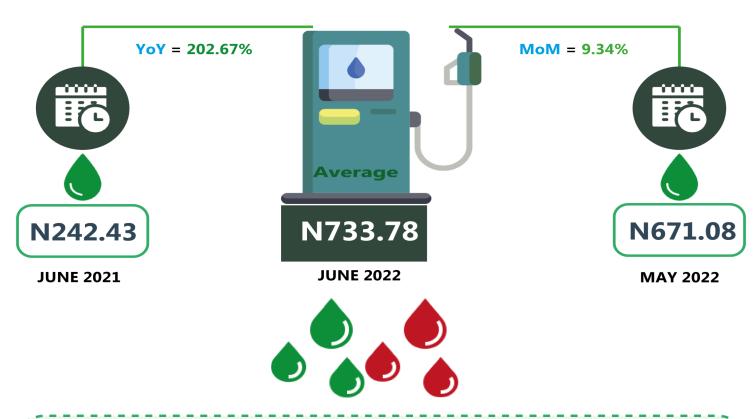

## **EXECUTIVE SUMMARY**

The average retail price of Automotive Gas Oil (Diesel) paid by consumers increased by 202.67% on a year-on-year basis from a lower cost of N242.43 per litre recorded in the corresponding month of last year to a higher cost of N733.78 per litre in June 2022. On a month-on-month basis, an increase of 9.34% was recorded from N671.08 in the preceding month of May to an average of N733.78 in June 2022.

# AUTOMOTIVE GAS OIL (DIESEL) PRICE WATCH - JUNE 2022

**Average Diesel Prices Across States** 