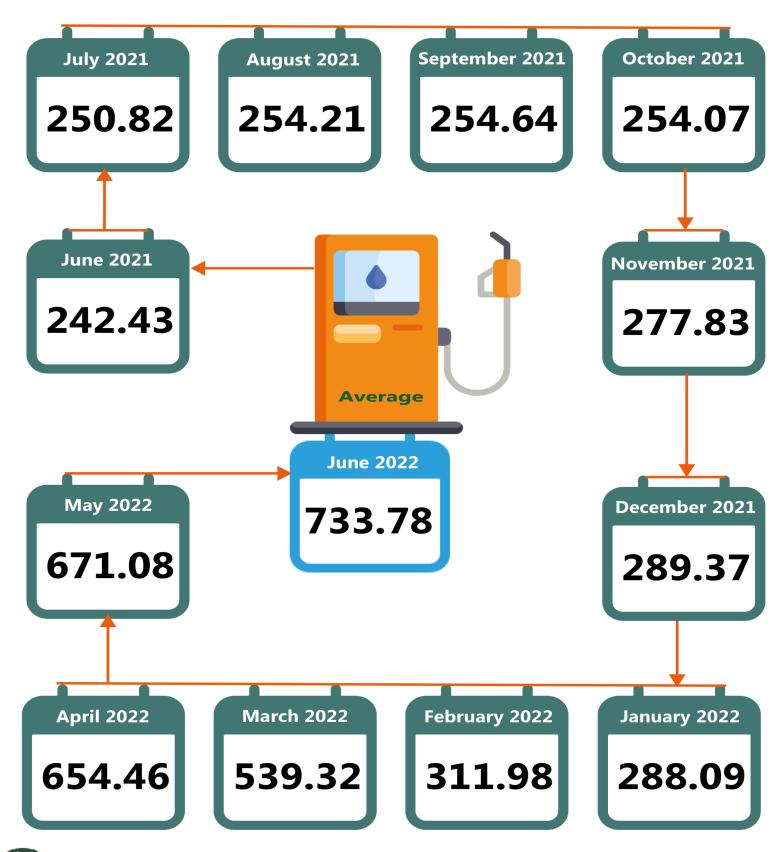

## **EXECUTIVE SUMMARY**

The average retail price of Automotive Gas Oil (Diesel) paid by consumers increased by 202.67% on a year-on-year basis from a lower cost of N242.43 per litre recorded in the corresponding month of last year to a higher cost of N733.78 per litre in June 2022. On a month-on-month basis, an increase of 9.34% was recorded from N671.08 in the preceding month of May to an average of N733.78 in June 2022.

# **AUTOMOTIVE GAS OIL (DIESEL) PRICE WATCH**- JUNE 2022

12 Months Average Prices