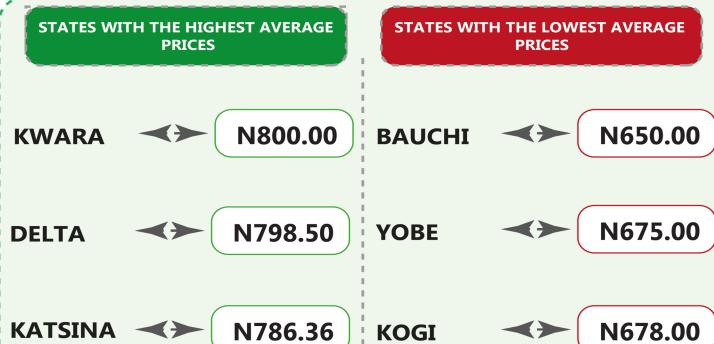

Looking at the variations in the state prices, the top three states with the highest average price of the product in June 2022 include, Kwara (N800.00), Delta (N798.50) and Katsina (N786.36). Furthermore, the top three lowest prices were recorded in the following State namely, Bauchi (N650.00), Yobe (N675.00) and Kogi (N678.00).

| STATES WITH THE HIGHEST AVERAGE PRICES |        |
|----------------------------------------|--------|
| Kwara                                  | 800.00 |
| Delta                                  | 798.50 |
| Katsina                                | 786.36 |
|                                        |        |
| STATES WITH THE LOWEST AVERAGE PRICES  |        |
| Bauchi                                 | 650.00 |
| Yobe                                   | 675.00 |
| Kogi                                   | 678.00 |