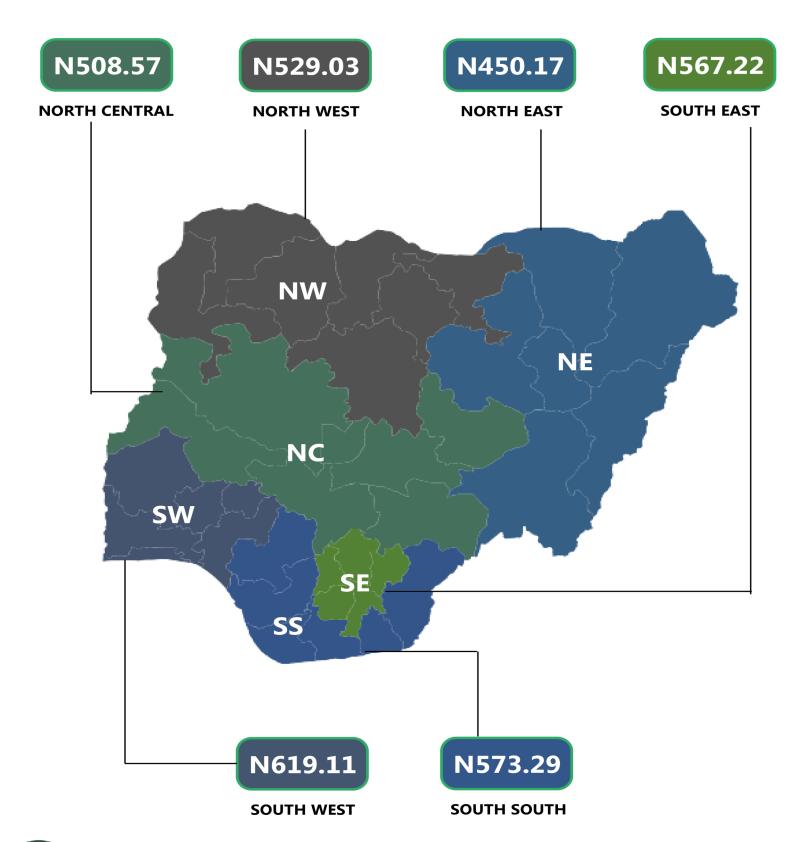

On state profile analysis, the state with the highest average price for Diesel in March 2022 was Ekiti with N672.14 followed by Lagos and Abia with N668.75 and N645.00 respectively. On the other hand, the state with the lowest average price was recorded in Bauchi with N408.00 followed by Borno with N432.00 and Yobe with N412.00. In addition, zone analysis shows that the average price of Diesel was highest in South-West with N619.11 while North-East had the lowest price with N450.17.