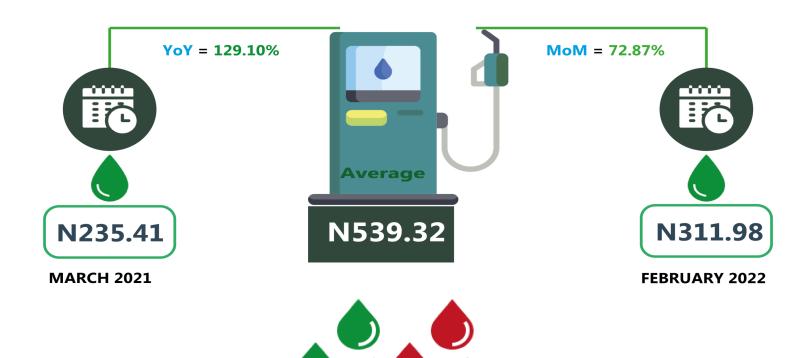

## **EXECUTIVE SUMMARY**

The average retail price of Automotive Gas Oil (Diesel) paid by consumers increased by 129.10% from N235.41 in March 2021 to N539.32 the value recorded in March 2022. On month-on-month basis, the average retail price increased from N311.98 in February 2022 indicating a rise of 72.87% when compared to the average retail price paid in March 2022.