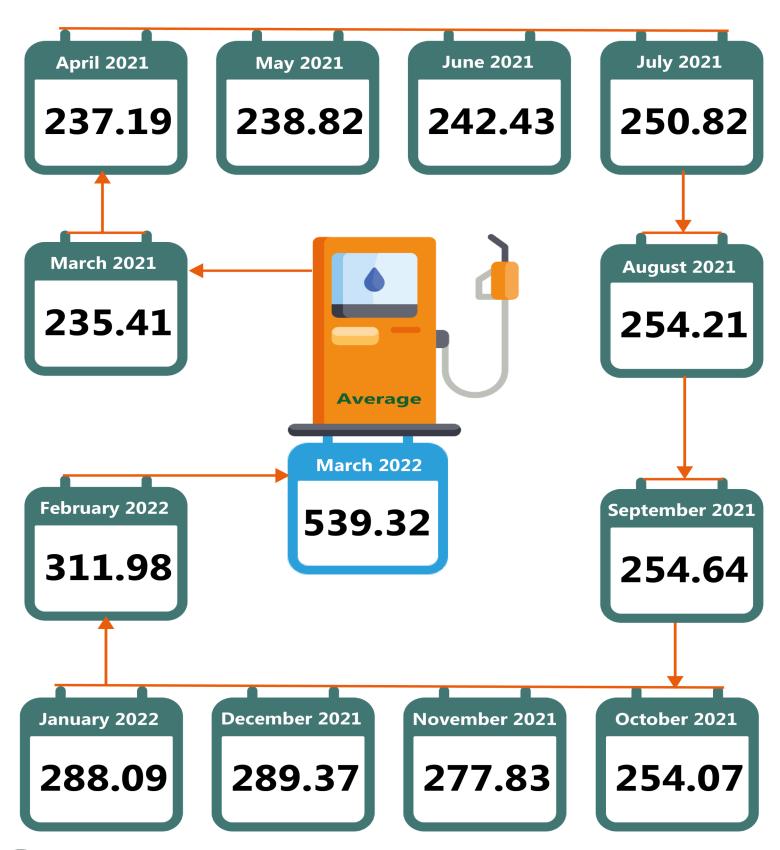

## **EXECUTIVE SUMMARY**

The average retail price of Automotive Gas Oil (Diesel) paid by consumers increased by 129.10% from N235.41 in March 2021 to N539.32 the value recorded in March 2022. On month-on-month basis, the average retail price increased from N311.98 in February 2022 indicating a rise of 72.87% when compared to the average retail price paid in March 2022.

# **AUTOMOTIVE GAS OIL (DIESEL) PRICE WATCH** - MARCH 2022

12 Months Average Prices

# AUTOMOTIVE GAS OIL (DIESEL) AVERAGE PRICES PER LITRE

|               | Mar-21 | Feb-22 | Mar-22 | YoY    | MoM    |
|---------------|--------|--------|--------|--------|--------|
| NORTH CENTRAL | 236.26 | 319.05 | 508.57 | 116.12 | 59.91  |
| Abuja         | 239.00 | 305.50 | 525.00 | 119.67 | 71.85  |
| Benue         | 264.91 | 303.33 | 518.00 | 95.54  | 70.77  |
| Kogi          | 228.57 | 312.00 | 540.00 | 136.25 | 73.08  |
| Kwara         | 249.40 | 330.00 | 512.00 | 105.30 | 55.15  |
| Nassarawa     | 226.10 | 315.00 | 450.00 | 99.03  | 42.86  |
| Niger         | 238.33 | 312.14 | 515.00 | 116.08 | 64.99  |
| Plateau       | 207.50 | 355.40 | 500.00 | 140.96 | 40.69  |
| NORTH EAST    | 248.55 | 289.50 | 450.17 | 81.12  | 55.50  |
| Adamawa       | 241.26 | 307.33 | 544.00 | 125.48 | 77.01  |
| Bauchi        | 257.50 | 275.00 | 408.00 | 58.45  | 48.36  |
| Borno         | 275.30 | 265.50 | 432.00 | 56.92  | 62.71  |
| Gombe         | 231.25 | 330.00 | 455.00 | 96.76  | 37.88  |
| Taraba        | 256.00 | 319.17 | 450.00 | 75.78  | 40.99  |
| Yobe          | 230.00 | 240.00 | 412.00 | 79.13  | 71.67  |
| NORTH WEST    | 231.40 | 268.84 | 529.03 | 128.63 | 96.79  |
| Jigawa        | 226.67 | 295.42 | 550.00 | 142.65 | 86.18  |
| Kaduna        | 235.50 | 279.86 | 502.22 | 113.26 | 79.46  |
| Kano          | 230.00 | 250.06 | 620.00 | 169.57 | 147.94 |
| Katsina       | 236.88 | 314.13 | 585.00 | 146.97 | 86.23  |
| Kebbi         | 222.78 | 231.67 | 450.00 | 102.00 | 94.24  |
| Sokoto        | 235.00 | 250.73 | 450.00 | 91.49  | 79.48  |
| Zamfara       | 232.95 | 260.00 | 546.00 | 134.39 | 110.00 |
| SOUTH EAST    | 235.24 | 328.35 | 567.22 | 141.12 | 72.75  |
| Abia          | 233.33 | 310.50 | 645.00 | 176.43 | 107.73 |
| Anambra       | 233.46 | 310.33 | 583.00 | 149.72 | 87.86  |
| Ebonyi        | 242.50 | 346.25 | 644.00 | 165.57 | 85.99  |
| Enugu         | 221.92 | 339.09 | 511.88 | 130.65 | 50.96  |
| Imo           | 245.00 | 335.60 | 452.22 | 84.58  | 34.75  |
| SOUTH SOUTH   | 233.39 | 335.55 | 573.29 | 145.64 | 70.85  |
| Akwa Ibom     | 244.44 | 310.00 | 570.00 | 133.18 | 83.87  |
| Bayelsa       | 239.17 | 300.00 | 485.67 | 103.07 | 61.89  |
| Cross River   | 244.29 | 346.33 | 561.56 | 129.88 | 62.15  |
| Delta         | 229.42 | 355.38 | 575.00 | 150.64 | 61.80  |
| Edo           | 231.78 | 373.18 | 632.50 | 172.89 | 69.49  |
| Rivers        | 211.25 | 328.40 | 615.00 | 191.12 | 87.27  |
| SOUTH WEST    | 228.12 | 339.30 | 619.11 | 171.40 | 82.47  |
| Ekiti         | 215.36 | 312.14 | 672.14 | 212.11 | 115.33 |
| Lagos         | 240.45 | 335.94 | 668.75 | 178.12 | 99.07  |
| Ogun          | 227.92 | 345.00 | 512.00 | 124.64 | 48.41  |
| Ondo          | 221.92 | 333.33 | 622.00 | 180.28 | 86.60  |
| Osun          | 224.00 | 337.00 | 607.78 | 171.33 | 80.35  |
| Oyo           | 239.06 | 372.38 | 632.00 | 164.37 | 69.72  |
| NATIONAL      | 235.41 | 311.98 | 539.32 | 129.10 | 72.87  |