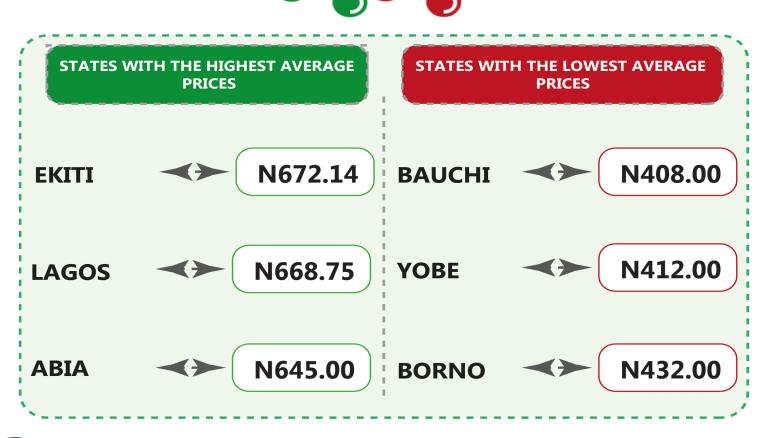

On state profile analysis, the state with the highest average price for Diesel in March 2022 was Ekiti with N672.14 followed by Lagos and Abia with N668.75 and N645.00 respectively. On the other hand, the state with the lowest average price was recorded in Bauchi with N408.00 followed by Borno with N432.00 and Yobe with N412.00. In addition, zone analysis shows that the average price of Diesel was highest in South-West with N619.11 while North-East had the lowest price with N450.17.

| STATES WITH THE |        |
|-----------------|--------|
| HIGHEST AVERAGE |        |
| PRICES          |        |
| Ekiti           | 672.14 |
| Lagos           | 668.75 |
| Abia            | 645.00 |
|                 |        |
| STATES WITH THE |        |
| LOWEST AVERAGE  |        |
| PRICES          |        |
| Borno           | 432.00 |
| Yobe            | 412.00 |
| Bauchi          | 408.00 |