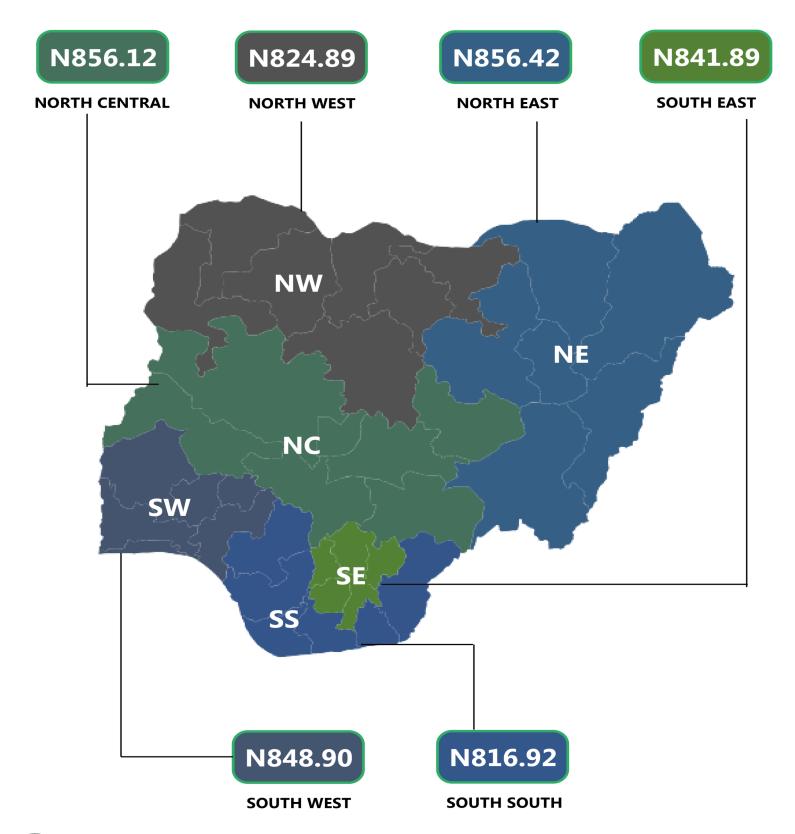

The Zonal representation of average price of Automotive Gas Oil (Diesel) shows that North East Zone has the highest price of N856.42 while South South Zone has the lowest price N816.92 when compared with other Zones.