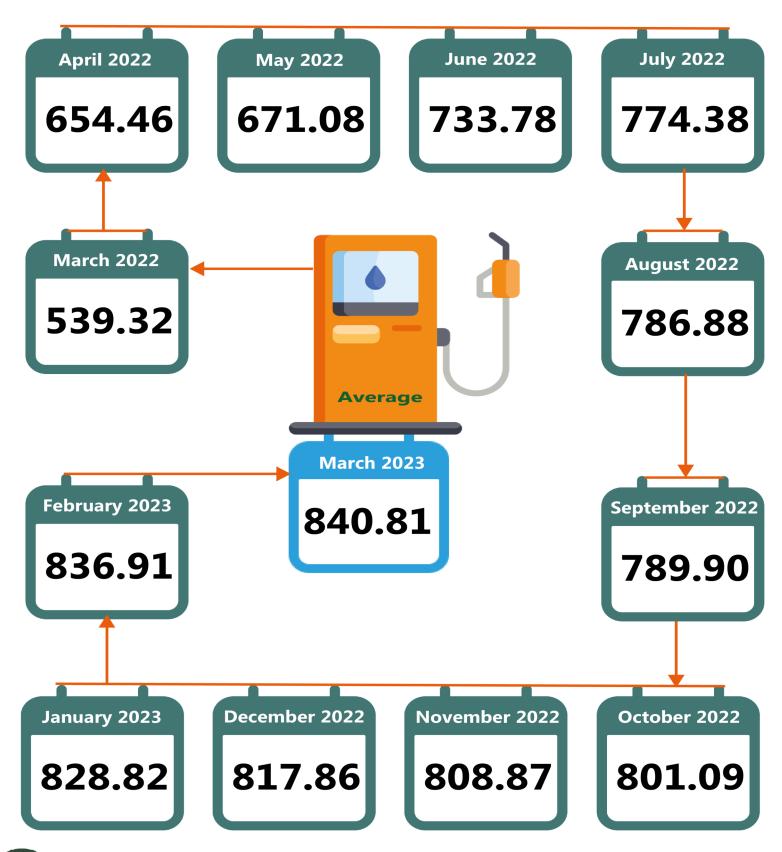

# **AUTOMOTIVE GAS OIL (DIESEL) PRICE WATCH**- MARCH 2023

12 Months Average Prices