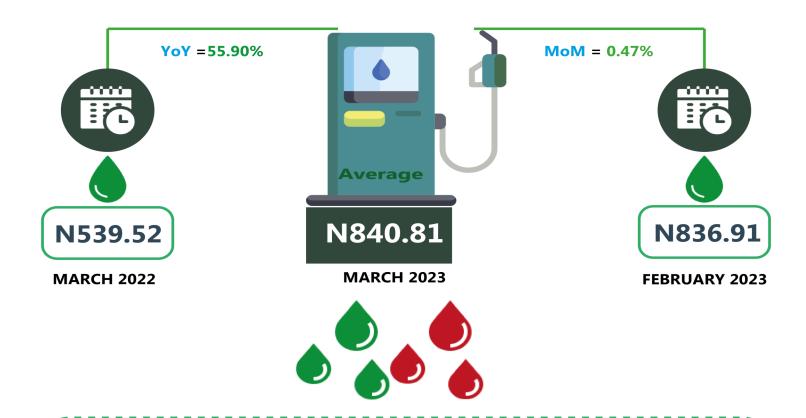

### **EXECUTIVE SUMMARY**

The average retail price of Automotive Gas Oil (Diesel) paid by consumers increased by 55.90% on a year-on-year basis from a lower cost of N539.32 per litre recorded in the corresponding month of last year to a higher cost of N836.81 per litre in March 2023.

On a month-on-month basis, an increase of 0.47% was recorded from N836.91 in the preceding month of February to an average of N840.81 in March 2023. Looking at the variations in the State prices, the top three State with the highest average price of the product in March 2023 include Bauchi (N910.46), Abuja (N889.44) and Adamawa (N880.33). Furthermore, the top three lowest prices were recorded in the following State namely, Bayelsa (N768.04), Katsina (N779.78) and Edo (N797.14).