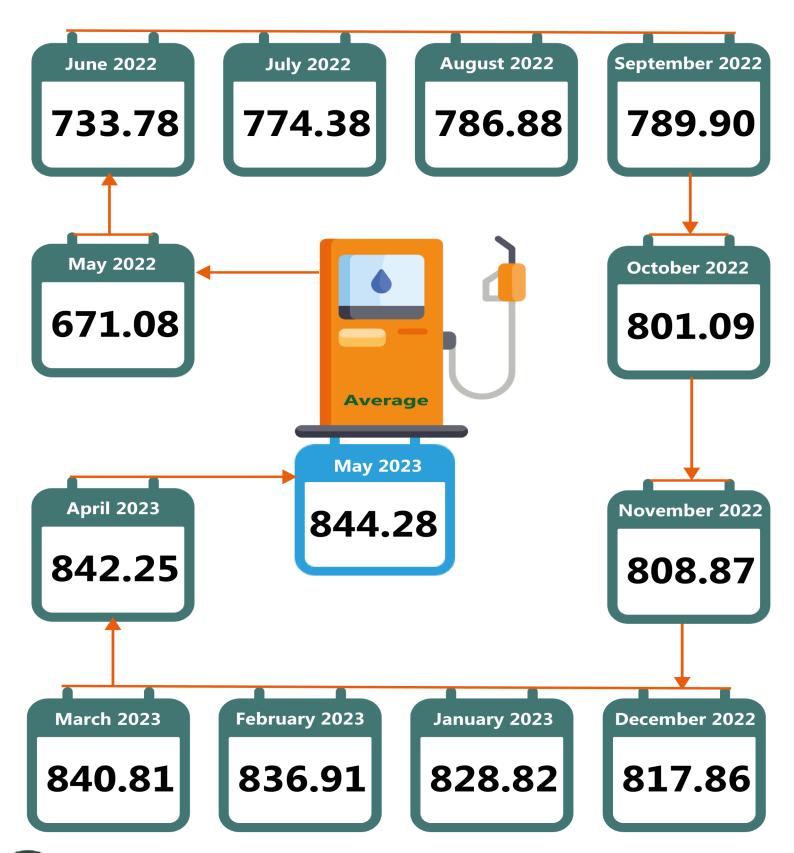

# **AUTOMOTIVE GAS OIL (DIESEL) PRICE WATCH**- MAY 2023

12 Months Average Prices