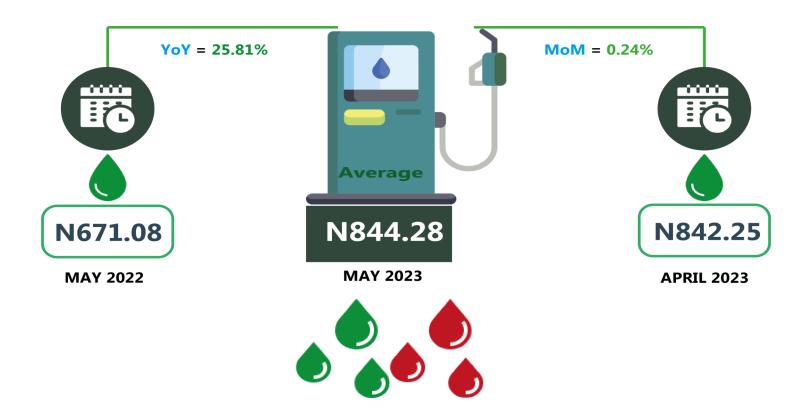

## **EXECUTIVE SUMMARY**

The average retail price of Automotive Gas Oil (Diesel) paid by consumers in May 2023 was N844.28 per litre, an increase of 25.81% from N671.08 per litre recorded in the corresponding month of the previous year. On a month-on-month basis, this increased by 0.24% from N842.25 per litre reported in April 2023.