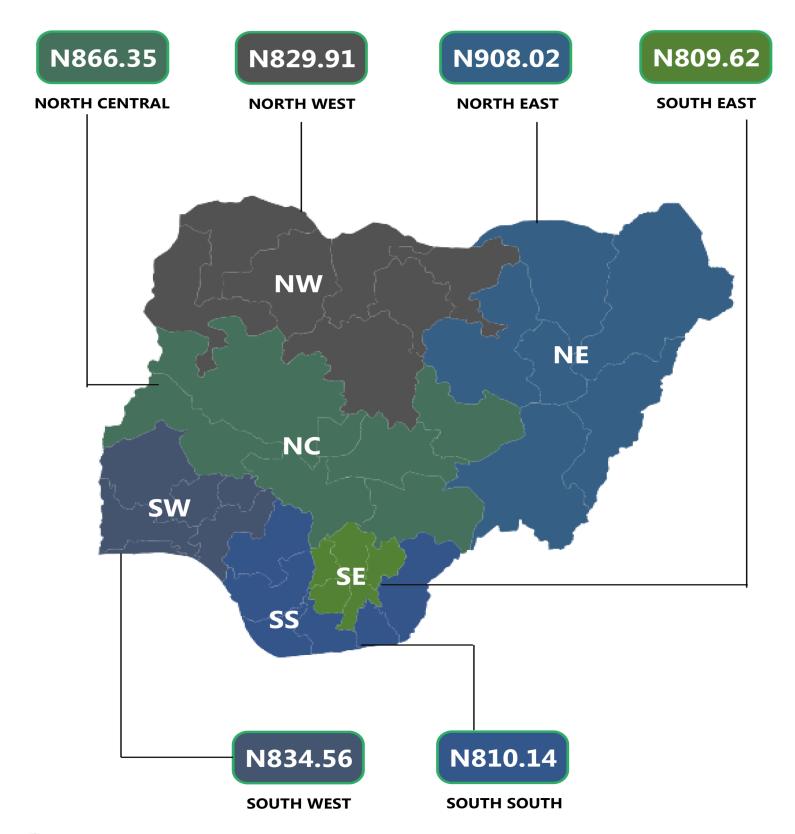

On state profile analysis, the highest average price of the product in May 2023 was recorded in Adamawa with N970.00, followed by Bauchi with N940.00, and Taraba with N915.50. On the other hand, the lowest price was recorded in Bayelsa with N736.88, followed by Delta with N772.50 and Anambra with N775.71. Furthermore, analysis by zone showed that the North-East had the highest price with N908.02, while the South-East recorded the lowest price with N809.62.

# AUTOMOTIVE GAS OIL (DIESEL) PRICE WATCH - MAY 2023

Average Diesel Prices Across Zones