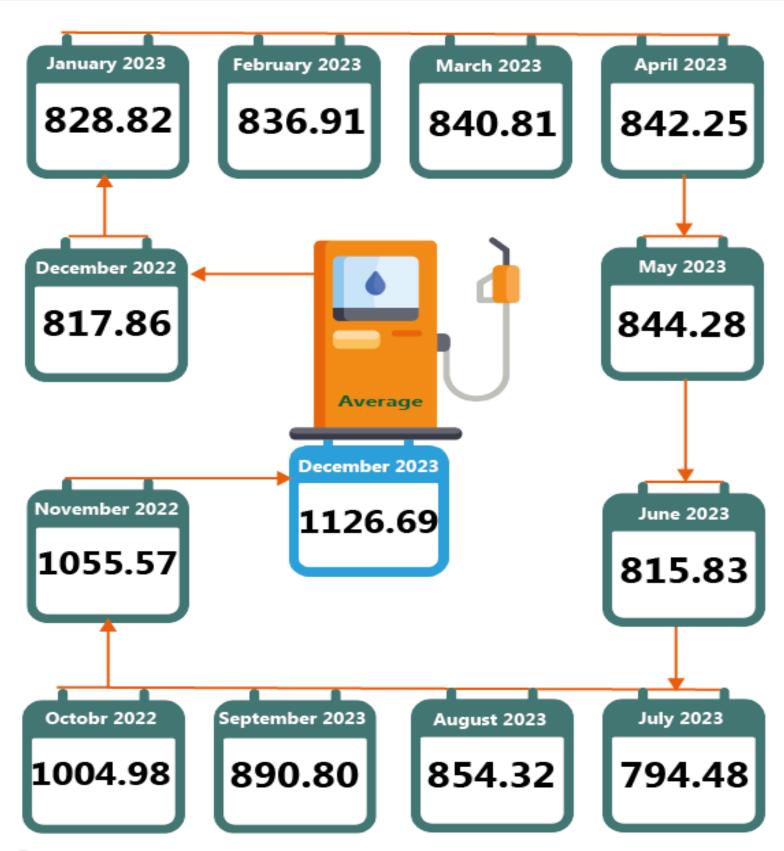

# **EXECUTIVE SUMMARY**

The average retail price of Automotive Gas Oil (Diesel) paid by consumers increased by 37.76% on a year-on-year basis from a lower cost of N817.86 per litre recorded in the corresponding month of last year to a higher cost of N1126.69 per litre in December 2023.

On a month-on-month basis, an increase of 6.74% was recorded from N1055.57 in the preceding month of November 2023 to an average of N1126.69 in December 2023.

Looking at the variations in the State prices, the top three States with the highest average price of the product in December 2023 include Sokoto State (N1300.00), Kebbi/Yobe State (N1250.00) and Jigawa State (N1229.09). Furthermore, the top three lowest prices were recorded in the following State namely, Rivers State (N897.89), Bayelsa State (N935.00) and Bauchi State (N985.00).