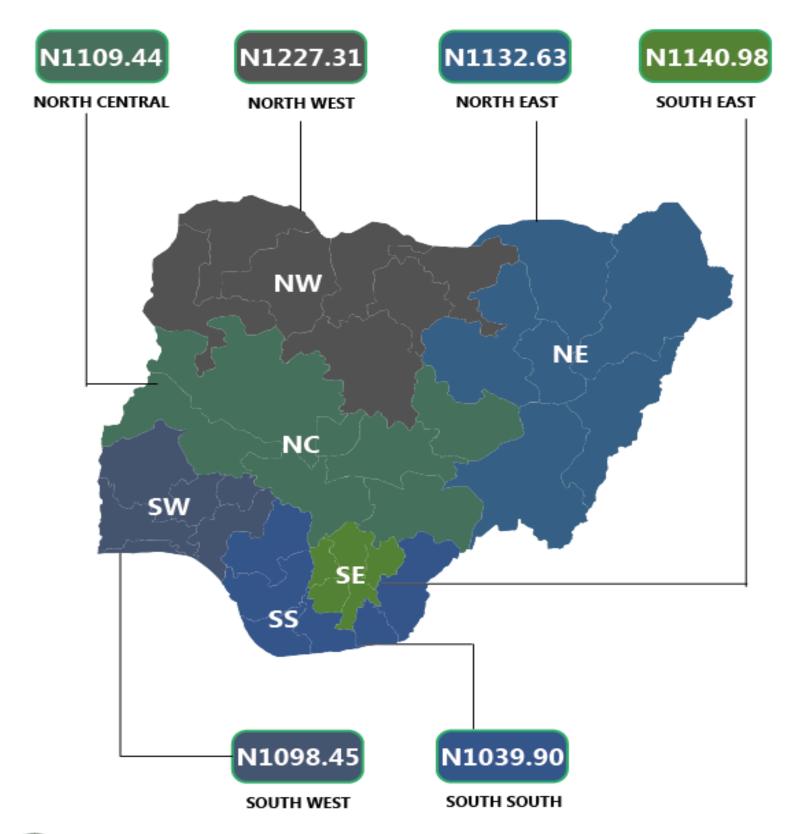

The Zonal representation of the average price of Automotive Gas Oil (Diesel) shows that the North West Zone has the highest price of N1227.31 while the South South Zone has the lowest price of N1039.90 when compared with other Zones.