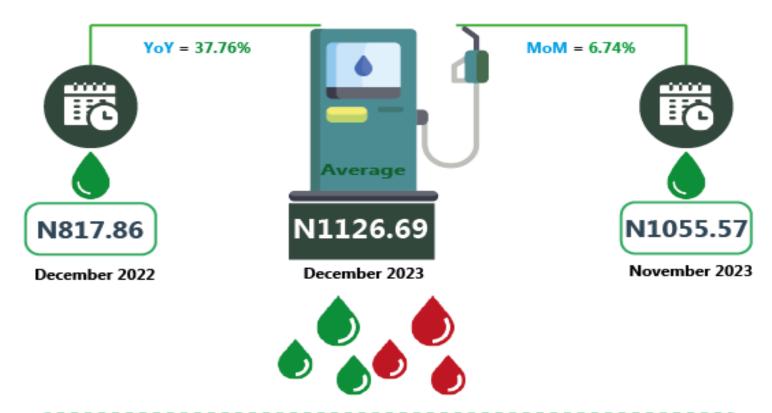

# **EXECUTIVE SUMMARY**

The average retail price of Automotive Gas Oil (Diesel) paid by consumers increased by 37.76% on a year-on-year basis from a lower cost of N817.86 per litre recorded in the corresponding month of last year to a higher cost of N1126.69 per litre in December 2023.

On a month-on-month basis, an increase of 6.74% was recorded from N1055.57 in the preceding month of November 2023 to an average of N1126.69 in December 2023.

Looking at the variations in the State prices, the top three States with the highest average price of the product in December 2023 include Sokoto State (N1300.00), Kebbi/Yobe State (N1250.00) and Jigawa State (N1229.09). Furthermore, the top three lowest prices were recorded in the following State namely, Rivers State (N897.89), Bayelsa State (N935.00) and Bauchi State (N985.00).