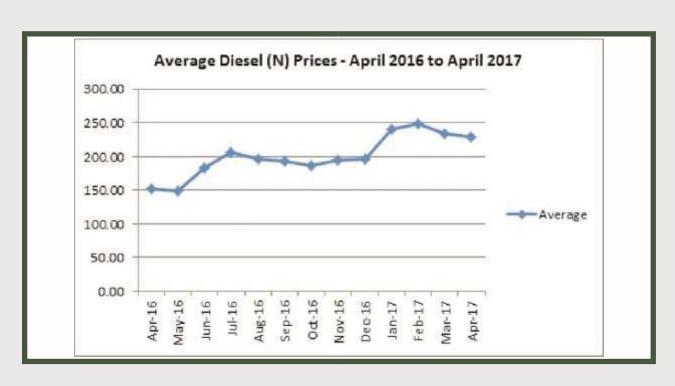

#### **12 Months Average Prices**

| Months | Average | MoM % | YoY % |
|--------|---------|-------|-------|
| Apr-16 | 152.15  | 4.08  |       |
| May-16 | 148.81  | -2.2  | į i   |
| Jun-16 | 183.41  | 23.25 | 20.72 |
| Jul-16 | 206.55  | 12.61 | 41.89 |
| Aug-16 | 196.53  | -4.85 | 29.69 |
| Sep-16 | 192.69  | -1.95 | 25.87 |
| Oct-16 | 187.25  | -2.82 | 23.05 |
| Nov-16 | 195.67  | 4.49  | 19.92 |
| Dec-16 | 196.25  | 0.3   | 19.48 |
| Jan-17 | 240.52  | 22.56 | 50.06 |
| Feb-17 | 249.38  | 3.68  | 68.74 |
| Mar-17 | 234.55  | -5.94 | 60.44 |
| Apr-17 | 229.25  | -2.26 | 50.67 |

-2.26% Month-on-Month and 50.67% Year-on-Year

|                 |        |        |        |        |        |        |        |        |        |        |        |        |        |        |        |        | Year on Year %      | Month on Month %    |
|-----------------|--------|--------|--------|--------|--------|--------|--------|--------|--------|--------|--------|--------|--------|--------|--------|--------|---------------------|---------------------|
| STATE           | Jan-16 | Feb-16 | Mar-16 | Apr-16 | May-16 | Jun-16 | Jul-16 | Aug-16 | Sep-16 | Oct-16 | Nov-16 | Dec-16 | Jan-17 | Feb-17 | Mar-17 | Apr-17 | (Apr 2016-Apr 2017) | (Mar 2017-Apr 2017) |
| Abia            | 152.59 | 146.76 | 141.25 | 144.41 | 141.88 | 179.47 | 201.25 | 190.36 | 195.23 | 190.36 | 192.79 | 202.14 | 237.50 | 248.08 | 225.00 | 241.25 | 67.06               | 7.22                |
| Abuja           | 158.00 | 145.00 | 160.00 | 155.00 | 142.22 | 178.75 | 204.00 | 194.00 | 189.50 | 180.00 | 182.50 | 180.00 | 270.00 | 252.00 | 255.00 | 248.00 | 60.00               | -2.75               |
| Adamawa         | 147.00 | 145.00 | 147.18 | 132.50 | 145.00 | 180.00 | 205.00 | 190.00 | 193.75 | 180.00 | 193.50 | 185.00 | 230.50 | 280.00 | 250.00 | 252.50 | 90.57               | 1.00                |
| Akwa ibom       | 156.25 | 140.00 | 141.00 | 141.67 | 145.00 | 181.43 | 202.50 | 192.00 | 200.00 | 188.57 | 197.50 | 199.55 | 247.50 | 260.00 | 216.25 | 231.43 | 63.36               | 7.02                |
| Anambra         | 146.92 | 133.33 | 126.00 | 130.67 | 130.67 | 177.67 | 200.00 | 192.50 | 185.00 | 183.67 | 190.15 | 191.79 | 235.45 | 249.55 | 237.27 | 225.45 | 72.54               | -4.98               |
| Bauchi          | 178.00 | 152.50 | 145.00 | 157.00 | 135.00 | 185.71 | 205.00 | 192.14 | 198.33 | 181.67 | 187.00 | 185.83 | 232.50 | 226.00 | 253.00 | 228.33 | 45.44               | -9.75               |
| Bayelsa         | 180.00 | 160.00 | 188.57 | 174.29 | 150.00 | 192.50 | 200.63 | 192.88 | 186.67 | 189.55 | 202.86 | 203.75 | 270.00 | 250.00 | 205.56 | 208.57 | 19.67               | 1.47                |
| Benue           | 160.00 | 152.00 | 135.00 | 167.00 | 150.00 | 166.67 | 202.86 | 210.00 | 210.00 | 189.17 | 202.14 | 190.00 | 254.17 | 255.71 | 246.00 | 245.35 | 46.92               | -0.26               |
| Borno           | 167.00 | 168.25 | 155.00 | 165.00 | 165.00 | 221.67 | 225.00 | 195.00 | 201.25 | 192.00 | 206.25 | 197.50 | 230.91 | 271.00 | 224.00 | 224.00 | 35.76               | 0.00                |
| Cross River     | 169.17 | 160.00 | 153.57 | 202.86 | 188.13 | 181.11 | 202.86 | 198.64 | 187.78 | 185.26 | 188.64 | 209.09 | 256.36 | 250.00 | 227.08 | 232.35 | 14.54               | 2.32                |
| Delta           | 142.50 | 148.67 | 135.83 | 137.00 | 138.75 | 180.00 | 203.75 | 197.31 | 183.18 | 187.73 | 182.92 | 198.08 | 256.77 | 253.75 | 241.36 | 225.50 | 64.60               | -6.57               |
| Ebonyi          | 160.71 | 147.86 | 148.57 | 152.83 | 145.00 | 180.00 | 202.86 | 192.43 | 185.00 | 190.00 | 193.33 | 197.86 | 240.77 | 272.50 | 217.50 | 220.00 | 43.95               | 1.15                |
| Edo             | 154.44 | 143.21 | 135.50 | 142.50 | 140.00 | 179.62 | 200.00 | 200.45 | 193.08 | 188.23 | 194.17 | 206.18 | 237.78 | 261.25 | 248.85 | 212.73 | 49.28               | -14.51              |
| Ekiti           | 155.42 | 155.00 | 151.47 | 151.20 | 145.83 | 175.00 | 204.41 | 198.33 | 197.37 | 193.30 | 196.11 | 195.94 | 242.56 | 244.71 | 241.92 | 238.33 | 57.63               | -1.48               |
| Enugu           | 150.35 | 140.14 | 136.30 | 139.00 | 136.11 | 185.00 | 201.39 | 199.29 | 193.21 | 190.94 | 196.07 | 198.44 | 230.78 | 250.28 | 232.81 | 221.67 | 59.47               | -4.79               |
| Gombe           | 155.19 | 120.00 | 142.78 | 146.27 | 141.68 | 180.00 | 205.00 | 198.50 | 180.00 | 185.00 | 200.00 | 180.00 | 233.33 | 256.67 | 217.50 | 200.00 | 36.74               | -8.05               |
| Imo             | 151.43 | 146.88 | 141.79 | 148.17 | 137.94 | 175.24 | 200.50 | 202.14 | 196.82 | 192.73 | 195.43 | 197.40 | 246.11 | 259.17 | 241.11 | 225.28 | 52.04               | -6.57               |
| Jigawa          | 162.50 | 142.69 | 146.43 | 160.83 | 144.62 | 186.36 | 201.67 | 198.00 | 196.07 | 189.64 | 191.25 | 197.69 | 238.50 | 243.00 | 226.21 | 226.82 | 41.03               | 0.27                |
| Kaduna          | 163.64 | 151.88 | 143.13 | 162.50 | 156.67 | 178.57 | 203.18 | 192.92 | 198.08 | 192.17 | 194.58 | 190.00 | 236.88 | 228.50 | 214.09 | 215.00 | 32.31               | 0.42                |
| Kano            | 153.60 | 144.56 | 149.50 | 147.89 | 155.14 | 186.67 | 202.50 | 202.50 | 198.33 | 191.00 | 200.50 | 207.50 | 231.25 | 255.00 | 247.50 | 233.13 | 57.64               | -5.81               |
| Katsina         | 145.50 | 143.13 | 135.00 | 150.50 | 140.00 | 194.00 | 211.11 | 195.22 | 184.88 | 191.50 | 195.50 | 202.22 | 252.19 | 237.00 | 236.25 | 230.42 | 53.10               | -2.47               |
| Kebbi           | 200.77 | 155.50 | 212.78 | 192.27 | 187.78 | 200.00 | 229.09 | 194.55 | 199.38 | 192.00 | 208.64 | 210.42 | 235.83 | 240.71 | 230.00 | 223.50 | 16.24               | -2.83               |
| Kogi            | 166.33 | 152.14 | 152.00 | 135.00 | 152.50 | 180.00 | 201.25 | 190.00 | 196.67 | 181.82 | 186.25 | 186.00 | 235.38 | 250.00 | 260.00 | 249.00 | 84.44               | -4.23               |
| Kwara           | 160.33 | 142.67 | 153.57 | 135.00 | 146.00 | 185.21 | 223.33 | 202.00 | 198.89 | 193.34 | 187.86 | 191.67 | 238.33 | 253.33 | 263.57 | 220.00 | 62.96               | -16.53              |
| Lagos           | 149.38 | 155.25 | 143.44 | 147.37 | 143.25 | 175.56 | 202.14 | 194.47 | 188.11 | 187.00 | 195.59 | 196.58 | 230.00 | 252.19 | 242.62 | 236.94 | 60.78               | -2.34               |
| Nassarawa       | 162.50 | 161.50 | 161.11 | 152.78 | 167.69 | 183.64 | 205.00 | 208.89 | 196.57 | 183.00 | 195.00 | 196.43 | 237.78 | 251.25 | 250.50 | 246.91 | 61.61               | -1.43               |
| Niger           | 187.00 | 164.17 | 151.00 | 169.00 | 179.38 | 188.33 | 204.29 | 197.14 | 198.00 | 183.89 | 188.00 | 190.00 | 233.33 | 248.57 | 226.43 | 237.50 | 40.53               | 4.89                |
| Ogun            | 146.79 | 140.38 | 135.00 | 129.62 | 132.50 | 172.86 | 207.15 | 198.46 | 183.46 | 186.69 | 199.87 | 204.09 | 238.33 | 245.38 | 238.00 | 220.38 | 70.03               | -7.40               |
| Ondo            | 156.00 | 145.56 | 138.57 | 142.37 | 150.33 | 177.50 | 206.25 | 191.58 | 185.67 | 181.13 | 201.50 | 206.67 | 233.00 | 248.33 | 254.38 | 251.25 | 76.48               | -1.23               |
| Osun            | 150.00 | 141.18 | 132.69 | 126.00 | 129.17 | 181.00 | 206.00 | 203.53 | 192.00 | 191.35 | 197.94 | 203.57 | 255.00 | 220.00 | 242.53 | 218.00 | 73.02               | -10.11              |
| Оуо             | 148.44 | 139.83 | 134.50 | 130.67 | 140.00 | 181.05 | 207.50 | 197.89 | 194.44 | 188.06 | 197.39 | 203.53 | 230.00 | 226.67 | 242.19 | 230.76 | 76.60               | -4.72               |
| Plateau         | 152.50 | 138.00 | 134.00 | 175.80 | 150.00 | 181.88 | 201.25 | 197.71 | 203.33 | 178.13 | 190.00 | 182.50 | 239.00 | 245.00 | 209.17 | 228.75 | 30.12               | 9.36                |
| Rivers          | 155.14 | 160.00 | 153.33 | 161.67 | 160.00 | 191.11 | 200.00 | 194.40 | 186.67 | 183.81 | 220.00 | 210.00 | 241.71 | 250.00 | 212.14 | 210.00 | 29.90               | -1.01               |
| Sokoto          | 223.13 | 132.50 | 146.00 | 150.00 | 143.33 | 180.00 | 203.00 | 188.67 | 180.56 | 187.14 | 195.00 | 187.50 | 239.17 | 248.33 | 248.33 | 250.00 | 66.67               | 0.67                |
| Taraba          | 175.00 | 160.00 | 138.33 | 165.00 | 145.00 | 200.00 | 249.00 | 191.20 | 188.33 | 180.00 | 188.00 | 185.00 | 230.00 | 255.18 | 216.67 | 234.29 | 41.99               | 8.13                |
| Yobe            | 133.33 | 140.00 | 110.00 | 155.00 | 155.00 | 183.33 | 205.00 | 189.60 | 175.00 | 191.67 | 200.00 | 180.00 | 236.88 | 250.00 | 220.00 | 210.00 | 35.48               | -4.55               |
| Zamfara         | 153.75 | 152.50 | 154.00 | 153.08 | 149.38 | 179.33 | 206.54 | 206.82 | 209.09 | 186.92 | 205.63 | 211.43 | 233.75 | 237.86 | 217.69 | 228.75 | 49.43               | 5.08                |
| STATES' AVERAGE | 160.29 | 147.78 | 146.19 | 152.15 | 148.81 | 183.41 | 206.55 | 196.53 | 192.69 | 187.25 | 195.67 | 196.25 | 240.52 | 249.38 | 234.55 | 229.25 | 50.67               | -2.26               |
| Month-on-Month  | -2.42  | -7.80  | -1.08  | 4.08   | -2.20  | 23.25  | 12.61  | -4.85  | -1.95  | -2.82  | 4.49   | 0.30   | 22.56  | 3.68   | -5.94  | -2.26  | 1000000             |                     |
| Year-on-Year    |        |        |        |        |        | 20.72  | 41.89  | 29.69  | 25.87  | 23.05  | 19.92  | 19.48  | 50.06  | 68.74  | 60.44  | 50.67  |                     |                     |