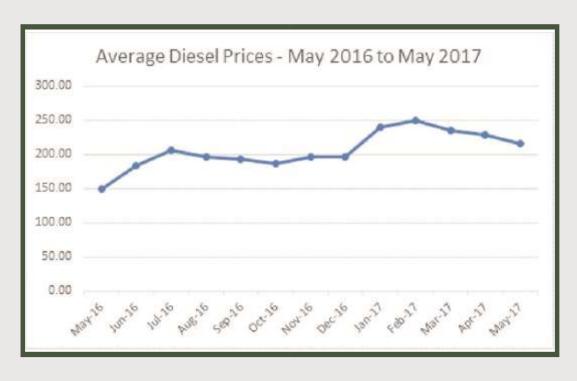

#### **12 Months Average Prices**

| Months | AVERAGE | MoM % | YoY % |
|--------|---------|-------|-------|
| May-16 | 148.81  | -2.2  |       |
| Jun-16 | 183.41  | 23.25 | 20.72 |
| Jul-16 | 206.55  | 12.61 | 41.89 |
| Aug-16 | 196.53  | -4.85 | 29.69 |
| Sep-16 | 192.69  | -1.95 | 25.87 |
| Oct-16 | 187.25  | -2.82 | 23.05 |
| Nov-16 | 195.67  | 4.49  | 19.92 |
| Dec-16 | 196.25  | 0.3   | 19.48 |
| Jan-17 | 240.52  | 22.56 | 50.06 |
| Feb-17 | 249.38  | 3.68  | 68.74 |
| Mar-17 | 234.55  | -5.94 | 60.44 |
| Apr-17 | 229.25  | -2.26 | 50.67 |
| May-17 | 216.3   | -5.65 | 45.35 |