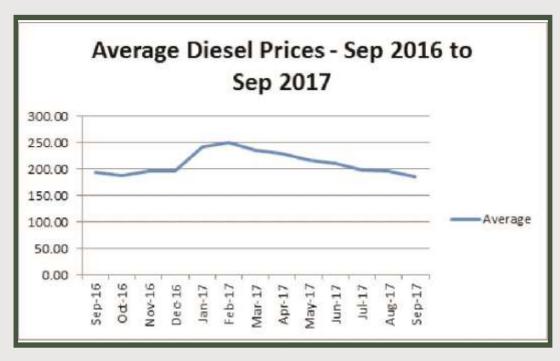

## - September 2017

#### **12 Months Average Prices**

| Months | Average | MoM % | YoY % |
|--------|---------|-------|-------|
| Sep-16 | 192.69  | -1.95 | 25.87 |
| Oct-16 | 187.25  | -2.82 | 23.05 |
| Nov-16 | 195.67  | 4.49  | 19.92 |
| Dec-16 | 196.25  | 0.3   | 19.48 |
| Jan-17 | 240.52  | 22.56 | 50.06 |
| Feb-17 | 249.38  | 3.68  | 68.74 |
| Mar-17 | 234.55  | -5.94 | 60.44 |
| Apr-17 | 229.25  | -2.26 | 50.67 |
| May-17 | 216.3   | -5.65 | 45.35 |
| Jun-17 | 210.42  | -2.72 | 14.73 |
| Jul-17 | 197.62  | -6.08 | -4.32 |
| Aug-17 | 196.23  | -0.7  | -0.15 |
| Sep-17 | 184.8   | -5.83 | -4.1  |