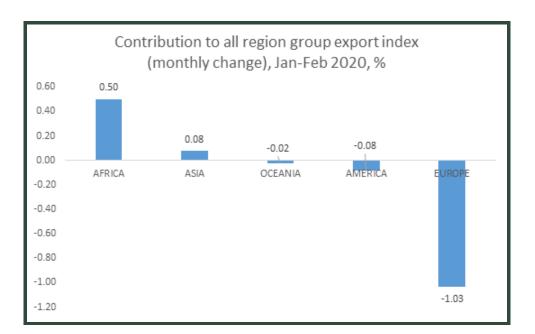

In February 2020, the main cause of the decline in the index were lower prices in Europe (-1.03%), America (-0.08%) and Oceania (-0.02%). However, this decline was partially offset by Africa (+0.5%) and Asia (+0.08%).