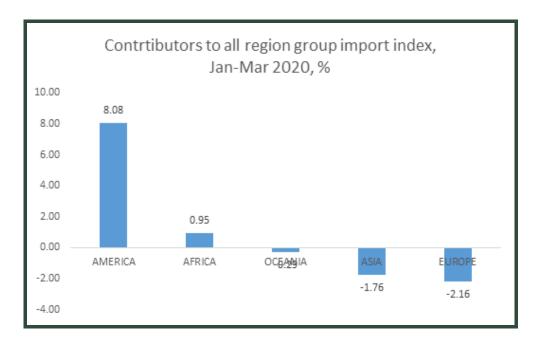

The All region group import index fell by 0.84% on average, following a decrease of 0.92% in February and an increase of 0.08% in March.

This was due to declines in import prices of goods from Europe (-2.16%), Asia (-1.76%) and Oceania (-0.29%), but offset by increases in import prices from America (+8.08%) and Africa (+0.95%).