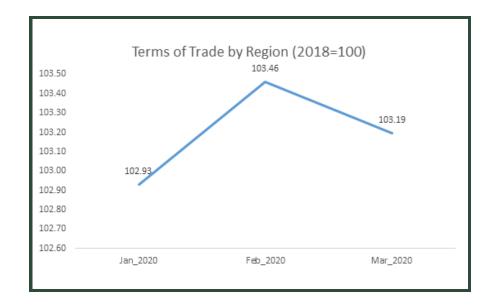

### Terms of Trade by Regions [2018 Jan=100] (Table 6)

The All Region group terms of trade was recorded at 102.93 in January, rising to 103.46 in February and slightly declining 103.19 in March.

In effect, the terms of trade rose by 0.52% in February against January, but fell by 0.26% in March compared to February. Overall, the All region terms of trade rose by 0.26% due to improved export prices to Asia (+1.61%) and Europe (+1.14%) but was negatively affected by export price declines in America(-7.89%) and Africa (-0.60%).