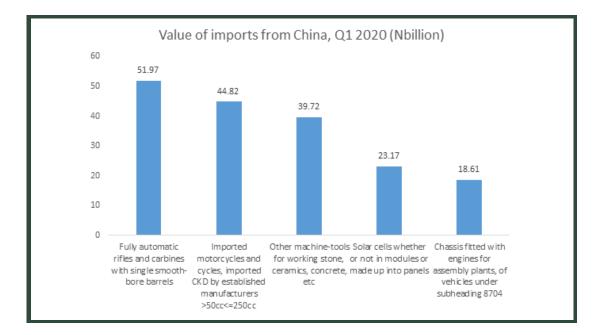

#### **CHINA**

Exports to China in Q1 2020 was valued at N113.06 billion. The largest export commodity to China was Petroleum oils and oils obtained from bituminous minerals, crude valued at N54.19 billion, followed by Natural gas, liquefied and Sesamum seeds, whether or not broken valued at N42.16 billion and N9.31 billion respectively. On the other hand, the value of import trade from China was valued at N1,109.46 billion accounting for 26.28 % of total import. Import trade with China was dominated by fully automatic rifles and carbines with single smooth-bore barrels (valued at N51.97 billion), motorcycles and cycles, imported CKD by established manufacturers >50cc<=250cc (N44.82 billion) and Other machine-tools for working stone, ceramics, concrete, etc (N39.72 billion).