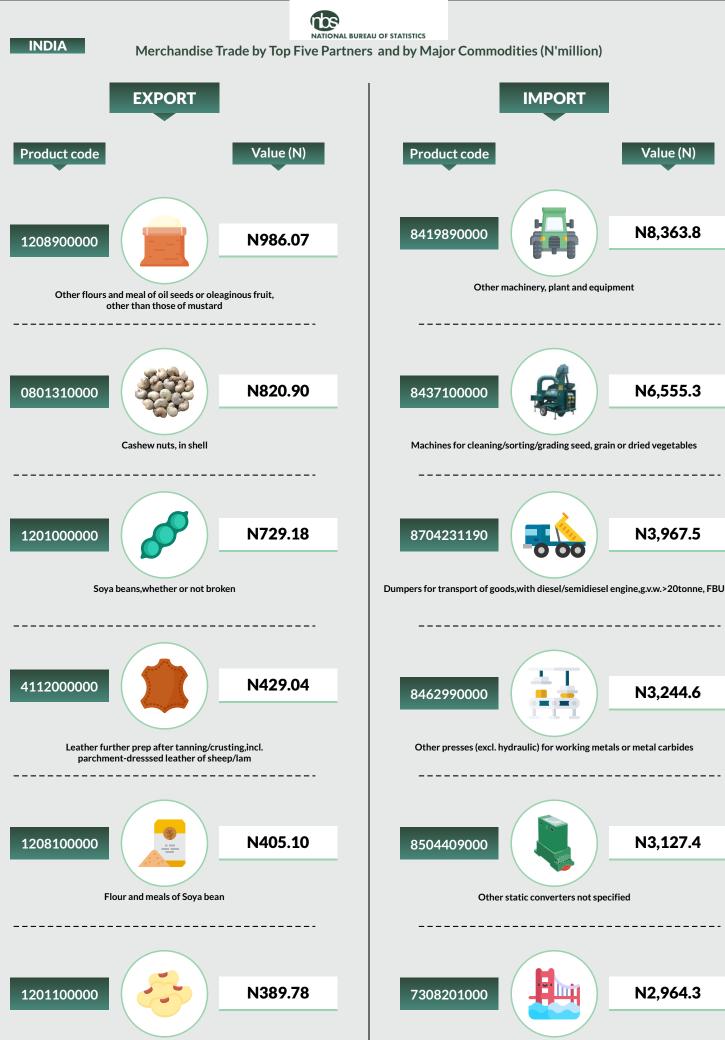

#### INDIA

Nigeria's exports to India was valued at N637.53 billion or 15.61% of total exports during the period under review. Export trade was largely dominated by Petroleum oils and oils obtained from bituminous minerals, Crude (N526.87 billion), Natural gas, liquefied (N91.34 billion) and Sesamum seeds whether or not broken (N7.97 billion). On the other hand, the value of imports from India stood at N334.53 billion representing 7.92% of total imports. The largest import commodity from India was motorcycles and cycles, imported CKD by established manufacturers >50cc<=250cc, Kerosene type jet fuel and Vaccines for human medicine valued respectively at N93.97 billion, N24.32 billion and N20.45 billion.