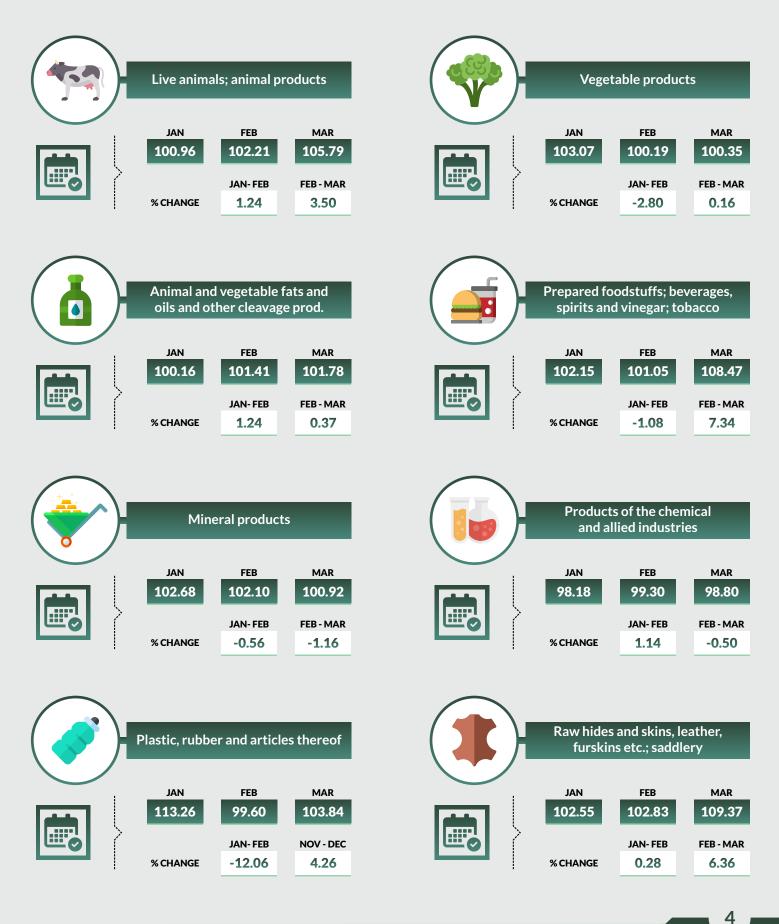

# TABLE 1IMPORT PRICE INDEXES AND PERCENT CHANGESOF COMMODITY GROUPS: JAN-MAR 2020, [2018 JAN=100]

| Description                                                  |     | Jan_2020 | Index<br>Jan_2020 Feb_2020 Mar_2020 |        |          | Percentage change (monthly) |  |
|--------------------------------------------------------------|-----|----------|-------------------------------------|--------|----------|-----------------------------|--|
|                                                              |     |          |                                     |        | Jan_2020 | Feb_2020                    |  |
|                                                              |     |          |                                     |        | to       | to                          |  |
|                                                              |     |          |                                     |        | Feb_2020 | Mar_2020                    |  |
| Live animals; animal products                                |     | 100.96   | 102.21                              | 105.79 | 1.24     | 3.50                        |  |
| Vegetable products                                           | 100 | 103.07   | 100.19                              | 100.35 | -2.80    | 0.16                        |  |
| Animal and vegetable fats and oils and other cleavage prod.  | 100 | 100.16   | 101.41                              | 101.78 | 1.24     | 0.37                        |  |
| Prepared foodstuffs; beverages, spirits and vinegar; tobacco | 100 | 102.15   | 101.05                              | 108.47 | -1.08    | 7.34                        |  |
| Mineral products                                             | 100 | 102.68   | 102.10                              | 100.92 | -0.56    | -1.16                       |  |
| Products of the chemical and allied industries               | 100 | 98.18    | 99.30                               | 98.80  | 1.14     | -0.50                       |  |
| Plastic, rubber and articles thereof                         | 100 | 113.26   | 99.60                               | 103.84 | -12.06   | 4.26                        |  |
| Raw hides and skins, leather, furskins etc.; saddlery        | 100 | 102.55   | 102.83                              | 109.37 | 0.28     | 6.36                        |  |
| Wood and articles of wood, wood charcoal and articles        | 100 | 103.57   | 100.00                              | 103.23 | -3.44    | 3.23                        |  |
| Paper making material; paper and paperboard, articles        | 100 | 108.08   | 101.59                              | 104.32 | -6.01    | 2.68                        |  |
| Textiles and textile articles                                | 100 | 103.15   | 106.19                              | 107.81 | 2.95     | 1.52                        |  |
| Footwear, headgear, umbrellas, sunshades, whips etc.         | 100 | 127.71   | 125.89                              | 122.36 | -1.42    | -2.81                       |  |
| Articles of stone, plaster, cement, asbestos, mica, ceramic  | 100 | 108.82   | 103.96                              | 103.68 | -4.46    | -0.27                       |  |
| Pearls, precious and semi-precious stones, precious metals   | 100 | 104.37   | 106.00                              | 109.75 | 1.56     | 3.54                        |  |
| Base metals and articles of base metals                      | 100 | 100.51   | 103.43                              | 102.87 | 2.91     | -0.54                       |  |
| Boilers, machinery and appliances; parts thereof             | 100 | 103.75   | 103.27                              | 102.73 | -0.46    | -0.52                       |  |
| Vehicles, aircraft and parts thereof; vessels etc.           | 100 | 101.36   | 101.81                              | 99.93  | 0.45     | -1.85                       |  |
| Miscellaneous manufactured articles                          | 100 | 106.06   | 106.07                              | 109.93 | 0.01     | 3.64                        |  |
| All commodity Group Import Price Index                       | 100 | 102.97   | 102.00                              | 102.10 | -0.94    | 0.10                        |  |