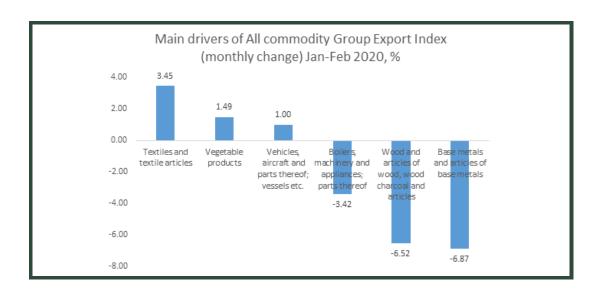

In February, the All Commodity Group Export Index decreased by 0.41%. This was due to decreases in Base metals and articles of base metals (-6.87%), Wood and articles of wood, wood charcoal and articles (-6.52%) and Boilers, machinery and appliances; parts thereof (-3.42%). This decline was offset by increased prices of Textiles and textile articles (+3.45%), Vegetable products (+1.49%) and Vehicles, aircraft and parts; vessels etc.(+1.0%).

#### TABLE 2 EXPORT PRICE INDEXES AND PERCENT CHANGES OF ALL COMMODITIES: JAN-MAR 2020, [2018 JAN=100]

|                                                              |          |          | dex      |          | Percentage change (monthly) |          |
|--------------------------------------------------------------|----------|----------|----------|----------|-----------------------------|----------|
| Description                                                  | JAN_2018 | Jan_2020 | Feb_2020 | Mar_2020 |                             |          |
|                                                              |          |          |          |          | Jan_2020                    | Feb_2020 |
|                                                              |          |          |          |          | to                          | to       |
|                                                              |          |          |          |          | Feb_2020                    | Mar_2020 |
| Live animals; animal products                                | 100      | 102.40   | 101.84   | 105.50   | -0.54                       | 3.59     |
| Vegetable products                                           | 100      | 104.67   | 106.23   | 109.00   | 1.49                        | 2.61     |
| Animal and vegetable fats and oils and other cleavage prod.  | 100      | 108.75   | 108.94   | 108.57   | 0.18                        | -0.35    |
| Prepared foodstuffs; beverages, spirits and vinegar; tobacco | 100      | 109.95   | 110.69   | 106.37   | 0.67                        | -3.90    |
| Mineral products                                             | 100      | 105.98   | 105.52   | 105.34   | -0.43                       | -0.17    |
| Products of the chemical and allied industries               | 100      | 105.75   | 105.99   | 105.52   | 0.23                        | -0.44    |
| Plastic, rubber and articles thereof                         | 100      | 106.22   | 105.72   | 104.50   | -0.47                       | -1.15    |
| Raw hides and skins, leather, furskins etc.; saddlery        | 100      | 102.36   | 102.57   | 102.44   | 0.20                        | -0.12    |
| Wood and articles of wood, wood charcoal and articles        | 100      | 102.45   | 95.78    | 108.43   | -6.52                       | 13.21    |
| Paper making material; paper and paperboard, articles        | 100      | 96.69    | 96.51    | 96.68    | -0.19                       | 0.18     |
| Textiles and textile articles                                | 100      | 98.08    | 101.47   | 99.10    | 3.45                        | -2.34    |
| Footwear, headgear, umbrellas, sunshades, whips etc.         | 100      | 100.06   | 100.41   | 100.54   | 0.35                        | 0.13     |
| Articles of stone, plaster, cement, asbestos, mica, ceramic  | 100      | 103.78   | 103.70   | 103.76   | -0.08                       | 0.06     |
| Base metals and articles of base metals                      | 100      | 108.93   | 101.45   | 103.20   | -6.87                       | 1.73     |
| Boilers, machinery and appliances; parts thereof             | 100      | 105.92   | 102.30   | 83.03    | -3.42                       | -18.83   |
| Vehicles, aircraft and parts thereof; vessels etc.           | 100      | 100.39   | 101.39   | 101.23   | 1.00                        | -0.16    |
| Miscellaneous manufactured articles                          | 100      | 98.52    | 96.52    | 95.49    | -2.04                       | -1.06    |
| All commodity Group Export Price Index                       | 100      | 105.98   | 105.55   | 105.36   | -0.41                       | -0.18    |