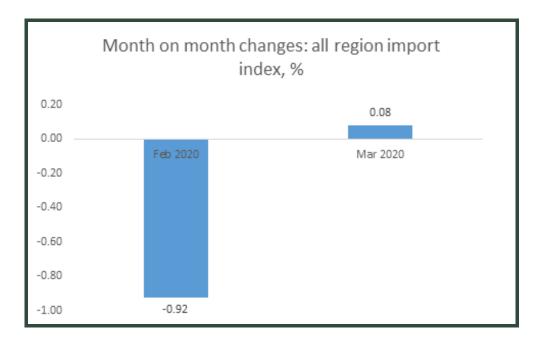

The All region group import index fell by 0.84% on average, following a decrease of 0.92% in February and an increase of 0.08% in March.

This was due to declines in import prices of goods from Europe (-2.16%), Asia (-1.76%) and Oceania (-0.29%), but offset by increases in import prices from America (+8.08%) and Africa (+0.95%).