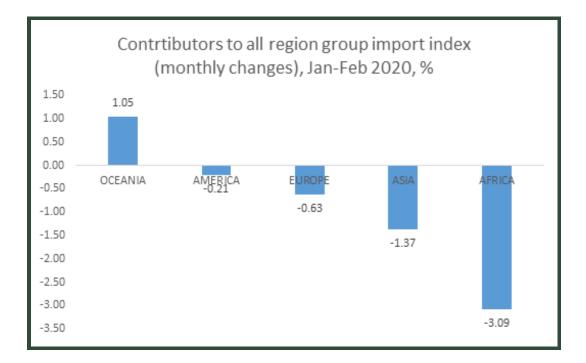

In February, the All region group import index fell by 0.92% as a result of declines in import prices from Africa (-3.09%), Asia (-1.37%), Europe (-0.63%) and America (-0.21%). The decline was offset by higher prices in Oceania which rose by 1.05%.