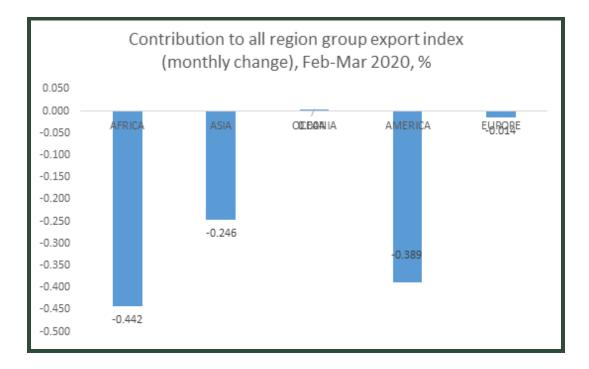

The All region group export index fell by 0.59% between January and March due to declines in the prices of exports to all regions. The month –on-month change showed that the all region export index fell in February by -0.41%, and in March by -0.18%.

In February 2020, the main cause of the decline in the index were lower prices in Europe (-1.03%), America (-0.08%) and Oceania (-0.02%). However, this decline was partially offset by Africa (+0.5%) and Asia (+0.08%).

Between February and March, the monthly change in All Region export index stood at -0.18%. This is explained by the decreases in export prices to Africa (-0.44%), America (-0.39%), Asia (-0.25%) and Europe (-0.01%).

## COMMODITY PRICE INDICES AND TERM OF TRADE – Q1 2020 Export Price Indexes by Region

| All Region Group<br>Export Index | JAN<br>105.98<br>% CHANGE  | FEB<br>105.55<br>JAN - FEB<br>-0.41   | MAR<br>105.36<br>FEB - MAR<br>-0.18   |
|----------------------------------|----------------------------|---------------------------------------|---------------------------------------|
| AFRICA                           | JAN<br>105.201<br>% CHANGE | FEB<br>105.729<br>JAN - FEB<br>0.502  | MAR<br>105.262<br>FEB - MAR<br>-0.442 |
| AMERICA                          | JAN<br>100.915<br>% CHANGE | FEB<br>100.829<br>JAN - FEB<br>-0.085 | MAR<br>100.437<br>FEB - MAR<br>-0.389 |
| ASIA                             | JAN<br>108.297<br>% CHANGE | FEB<br>108.379<br>JAN - FEB<br>0.076  | MAR<br>108.113<br>FEB - MAR<br>-0.246 |
| EUROPE                           | JAN<br>106.318<br>% CHANGE | FEB<br>105.221<br>JAN - FEB<br>-1.032 | MAR<br>105.206<br>FEB - MAR<br>-0.014 |
| OCEANIA                          | JAN<br>102.958<br>% CHANGE | FEB<br>102.936<br>JAN - FEB<br>-0.021 | MAR<br>102.940<br>FEB - MAR<br>0.004  |