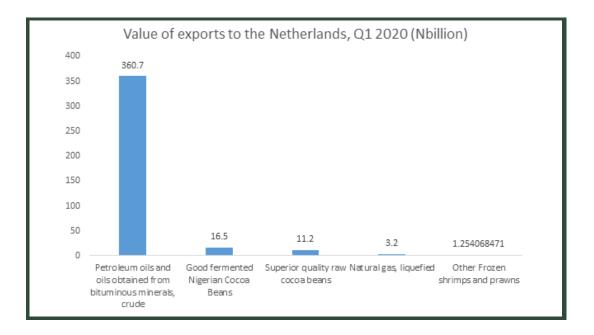

#### THE NETHERLANDS

Nigeria's export trade with the Netherlands, in Q1 2020, was valued at N396.93 billion. The major export commodities were: Petroleum oils and oils obtained from bituminous minerals, crude valued at N360.70 billion, as well as Good fermented Nigerian cocoa beans, and Superior quality raw cocoa beans, respectively valued at N16.53 billion and N11.22 billion. Conversely, the value of imports stood at N470.11 billion, with the main commodity imported being Motor Spirits ordinary, valued at N303.65 billion. Other products imported were Gas oils (N102.82 billion) and Kerosene type jet fuel (N4.52 billion).