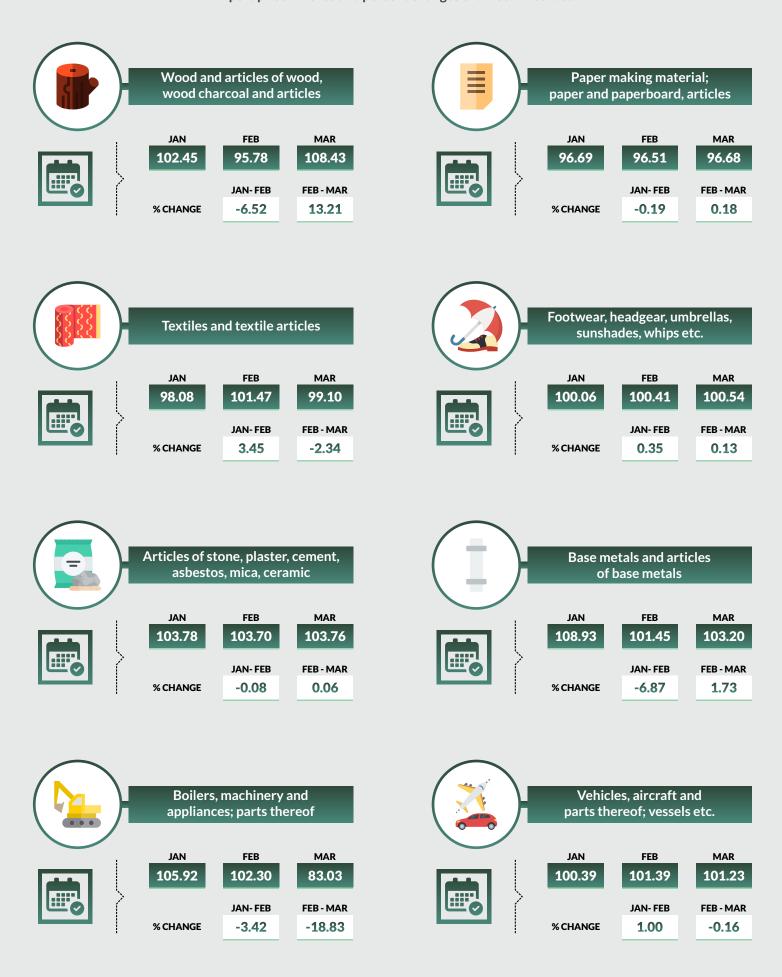

#### All commodity group export index (Table 2)

The All commodity group export price index decreased by 0.59% due to decreases in Boilers, machinery and appliances (-22.25%), Base metals and articles of base metals (-5.14%), Prepared foodstuffs; beverages, spirits and vinegar; tobacco (-3.22%) and Miscellaneous manufactured articles (-3.10%). This was, however, offset by Wood and articles of wood, wood charcoal and articles (+6.69%), Vegetable products (+4.10%) and Live animals; animal products (+3.05%).

In February, the All Commodity Group Export Index decreased by 0.41%. This was due to decreases in Base metals and articles of base metals (-6.87%), Wood and articles of wood, wood charcoal and articles (-6.52%) and Boilers, machinery and appliances; parts thereof (-3.42%). This decline was offset by increased prices of Textiles and textile articles (+3.45%), Vegetable products (+1.49%) and Vehicles, aircraft and parts; vessels etc.(+1.0%).

The monthly change in March of all commodity export index stood at -0.18%. This decrease can be attributed to a significant decrease in Boilers, machinery and appliances; parts thereof (-18.83%), Prepared foodstuffs; beverages, spirits and vinegar; tobacco(-3.90%) and Textiles and textile articles(-2.34%). The decline was offset by increases in the prices of Wood and articles of wood, wood charcoal and articles (+13.21%) and Live animals; animal products (+3.59%).