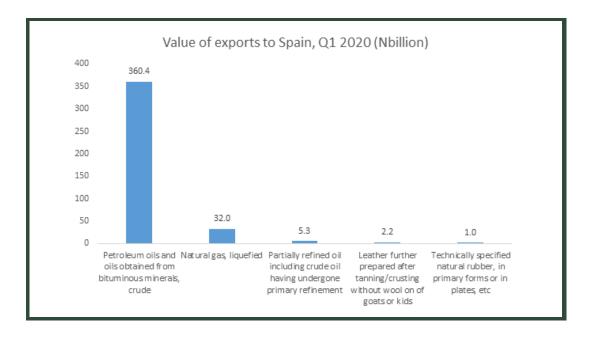

#### **SPAIN**

Nigeria's total export to Spain was valued at N402.9 billion in the first quarter of 2020. The dominant export commodity was Petroleum oils and oils obtained from bituminous minerals, crude valued at N360.44 billion, accounting for 89.46% of total export. This was followed by Natural gas, liquefied worth N31.97 billion and Partially Refined Oil including Crude oil having undergone primary refinement, valued at N5.29 billion. Imports from Spain, on the other hand, stood at N39.99 billion. While Mixed alkylbenzenes & mixed alkylanaphthalenes, valued at N11.41 billion ranked first in imports, Gypsum; anhydrite whether or not coloured, with/without small quantities of accelerators and Other agricultural, horticultural, forestry or bee-keeping machinery n.e.s, worth N2.89 billion and N2.61 billion respectively, were imported during the period under review.