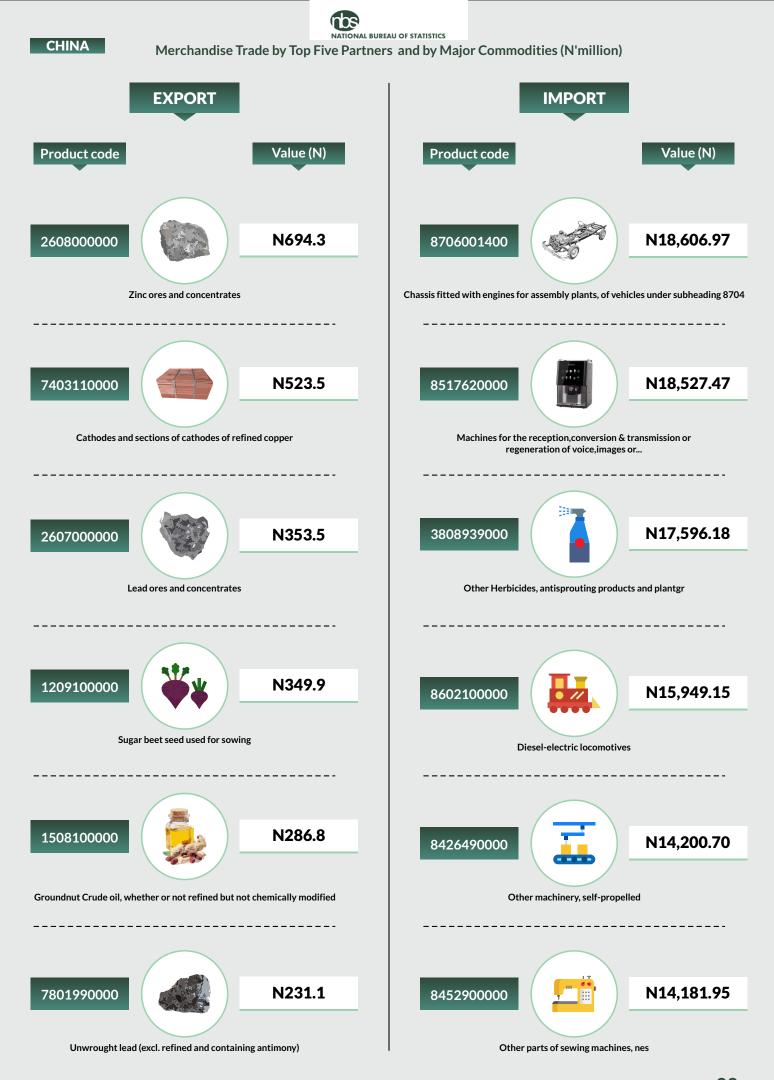

#### **CHINA**

Exports to China in Q1 2020 was valued at N113.06 billion. The largest export commodity to China was Petroleum oils and oils obtained from bituminous minerals, crude valued at N54.19 billion, followed by Natural gas, liquefied and Sesamum seeds, whether or not broken valued at N42.16 billion and N9.31 billion respectively. On the other hand, the value of import trade from China was valued at N1,109.46 billion accounting for 26.28 % of total import. Import trade with China was dominated by fully automatic rifles and carbines with single smooth-bore barrels (valued at N51.97 billion), motorcycles and cycles, imported CKD by established manufacturers >50cc<=250cc (N44.82 billion) and Other machine-tools for working stone, ceramics, concrete, etc (N39.72 billion).