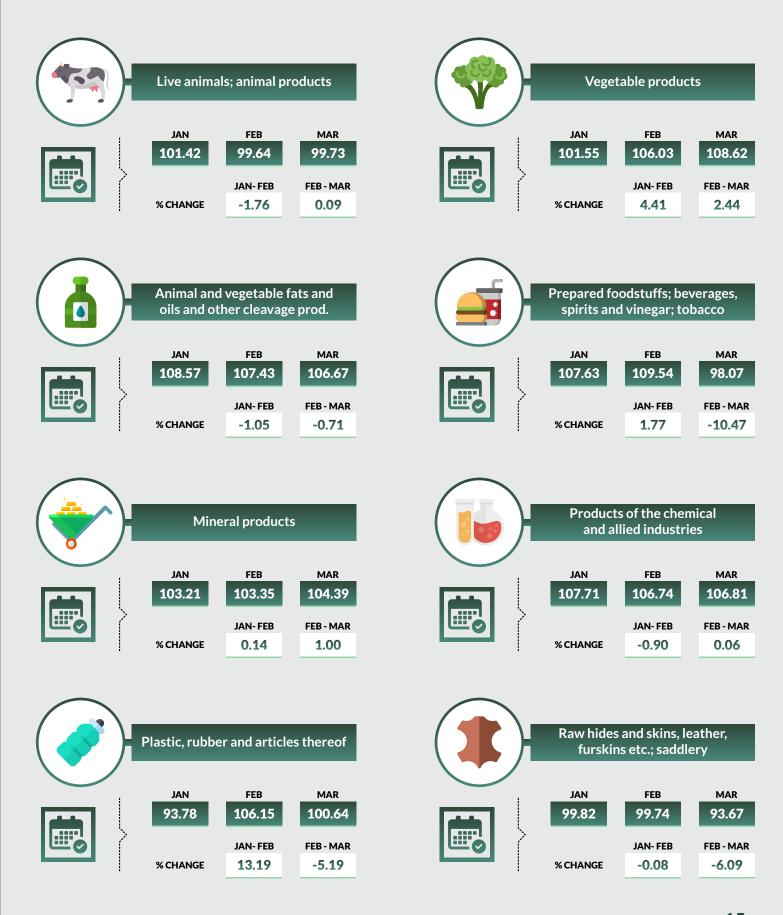

# TABLE 1IMPORT PRICE INDEXES AND PERCENT CHANGESOF COMMODITY GROUPS: JAN-MAR 2020, [2018 JAN=100]

| Description                                                  |     | Jan_2020 | Index<br>Jan_2020 Feb_2020 Mar_2020 |        |          | Percentage change (monthly) |  |
|--------------------------------------------------------------|-----|----------|-------------------------------------|--------|----------|-----------------------------|--|
|                                                              |     |          |                                     |        | Jan_2020 | Feb_2020                    |  |
|                                                              |     |          |                                     |        | to       | to                          |  |
|                                                              |     |          |                                     |        | Feb_2020 | Mar_2020                    |  |
| Live animals; animal products                                |     | 100.96   | 102.21                              | 105.79 | 1.24     | 3.50                        |  |
| Vegetable products                                           | 100 | 103.07   | 100.19                              | 100.35 | -2.80    | 0.16                        |  |
| Animal and vegetable fats and oils and other cleavage prod.  | 100 | 100.16   | 101.41                              | 101.78 | 1.24     | 0.37                        |  |
| Prepared foodstuffs; beverages, spirits and vinegar; tobacco | 100 | 102.15   | 101.05                              | 108.47 | -1.08    | 7.34                        |  |
| Mineral products                                             | 100 | 102.68   | 102.10                              | 100.92 | -0.56    | -1.16                       |  |
| Products of the chemical and allied industries               | 100 | 98.18    | 99.30                               | 98.80  | 1.14     | -0.50                       |  |
| Plastic, rubber and articles thereof                         | 100 | 113.26   | 99.60                               | 103.84 | -12.06   | 4.26                        |  |
| Raw hides and skins, leather, furskins etc.; saddlery        | 100 | 102.55   | 102.83                              | 109.37 | 0.28     | 6.36                        |  |
| Wood and articles of wood, wood charcoal and articles        | 100 | 103.57   | 100.00                              | 103.23 | -3.44    | 3.23                        |  |
| Paper making material; paper and paperboard, articles        | 100 | 108.08   | 101.59                              | 104.32 | -6.01    | 2.68                        |  |
| Textiles and textile articles                                | 100 | 103.15   | 106.19                              | 107.81 | 2.95     | 1.52                        |  |
| Footwear, headgear, umbrellas, sunshades, whips etc.         | 100 | 127.71   | 125.89                              | 122.36 | -1.42    | -2.81                       |  |
| Articles of stone, plaster, cement, asbestos, mica, ceramic  | 100 | 108.82   | 103.96                              | 103.68 | -4.46    | -0.27                       |  |
| Pearls, precious and semi-precious stones, precious metals   | 100 | 104.37   | 106.00                              | 109.75 | 1.56     | 3.54                        |  |
| Base metals and articles of base metals                      | 100 | 100.51   | 103.43                              | 102.87 | 2.91     | -0.54                       |  |
| Boilers, machinery and appliances; parts thereof             | 100 | 103.75   | 103.27                              | 102.73 | -0.46    | -0.52                       |  |
| Vehicles, aircraft and parts thereof; vessels etc.           | 100 | 101.36   | 101.81                              | 99.93  | 0.45     | -1.85                       |  |
| Miscellaneous manufactured articles                          | 100 | 106.06   | 106.07                              | 109.93 | 0.01     | 3.64                        |  |
| All commodity Group Import Price Index                       | 100 | 102.97   | 102.00                              | 102.10 | -0.94    | 0.10                        |  |

#### TABLE 2 EXPORT PRICE INDEXES AND PERCENT CHANGES OF ALL COMMODITIES: JAN-MAR 2020, [2018 JAN=100]

|                                                              |          |          | dex      |          | Percentage change (monthly) |          |
|--------------------------------------------------------------|----------|----------|----------|----------|-----------------------------|----------|
| Description                                                  | JAN_2018 | Jan_2020 | Feb_2020 | Mar_2020 |                             |          |
|                                                              |          |          |          |          | Jan_2020                    | Feb_2020 |
|                                                              |          |          |          |          | to                          | to       |
|                                                              |          |          |          |          | Feb_2020                    | Mar_2020 |
| Live animals; animal products                                | 100      | 102.40   | 101.84   | 105.50   | -0.54                       | 3.59     |
| Vegetable products                                           | 100      | 104.67   | 106.23   | 109.00   | 1.49                        | 2.61     |
| Animal and vegetable fats and oils and other cleavage prod.  | 100      | 108.75   | 108.94   | 108.57   | 0.18                        | -0.35    |
| Prepared foodstuffs; beverages, spirits and vinegar; tobacco | 100      | 109.95   | 110.69   | 106.37   | 0.67                        | -3.90    |
| Mineral products                                             | 100      | 105.98   | 105.52   | 105.34   | -0.43                       | -0.17    |
| Products of the chemical and allied industries               | 100      | 105.75   | 105.99   | 105.52   | 0.23                        | -0.44    |
| Plastic, rubber and articles thereof                         | 100      | 106.22   | 105.72   | 104.50   | -0.47                       | -1.15    |
| Raw hides and skins, leather, furskins etc.; saddlery        | 100      | 102.36   | 102.57   | 102.44   | 0.20                        | -0.12    |
| Wood and articles of wood, wood charcoal and articles        | 100      | 102.45   | 95.78    | 108.43   | -6.52                       | 13.21    |
| Paper making material; paper and paperboard, articles        | 100      | 96.69    | 96.51    | 96.68    | -0.19                       | 0.18     |
| Textiles and textile articles                                | 100      | 98.08    | 101.47   | 99.10    | 3.45                        | -2.34    |
| Footwear, headgear, umbrellas, sunshades, whips etc.         | 100      | 100.06   | 100.41   | 100.54   | 0.35                        | 0.13     |
| Articles of stone, plaster, cement, asbestos, mica, ceramic  | 100      | 103.78   | 103.70   | 103.76   | -0.08                       | 0.06     |
| Base metals and articles of base metals                      | 100      | 108.93   | 101.45   | 103.20   | -6.87                       | 1.73     |
| Boilers, machinery and appliances; parts thereof             | 100      | 105.92   | 102.30   | 83.03    | -3.42                       | -18.83   |
| Vehicles, aircraft and parts thereof; vessels etc.           | 100      | 100.39   | 101.39   | 101.23   | 1.00                        | -0.16    |
| Miscellaneous manufactured articles                          | 100      | 98.52    | 96.52    | 95.49    | -2.04                       | -1.06    |
| All commodity Group Export Price Index                       | 100      | 105.98   | 105.55   | 105.36   | -0.41                       | -0.18    |

#### TABLE3 TERMS OF TRADE BY COMMODITY JAN-MAR 2020, [2018 JAN=100]

|                                                                 |          |          |          |          | Percentage change (monthly) |                      |
|-----------------------------------------------------------------|----------|----------|----------|----------|-----------------------------|----------------------|
| Commodity Group                                                 | JAN_2018 | Jan_2020 | Feb_2020 | Mar_2020 | Jan_2020 to Feb_2020        | Feb_2020 to Mar_2020 |
| Live animals; animal products                                   | 100      | 101.42   | 99.64    | 99.73    | -1.76                       | 0.09                 |
| Vegetable products                                              | 100      | 101.55   | 106.03   | 108.62   | 4.41                        | 2.44                 |
| Animal and vegetable fats and oils and other cleavage products. | 100      | 108.57   | 107.43   | 106.67   | -1.05                       | -0.71                |
| Prepared foodstuffs; beverages, spirits and vinegar; tobacco    | 100      | 107.63   | 109.54   | 98.07    | 1.77                        | -10.47               |
| Mineral products                                                | 100      | 103.21   | 103.35   | 104.39   | 0.14                        | 1.00                 |
| Products of the chemical and allied industries                  | 100      | 107.71   | 106.74   | 106.81   | -0.90                       | 0.06                 |
| Plastic, rubber and articles thereof                            | 100      | 93.78    | 106.15   | 100.64   | 13.19                       | -5.19                |
| Raw hides and skins, leather, furskins etc.; saddlery           | 100      | 99.82    | 99.74    | 93.67    | -0.08                       |                      |
| Wood and articles of wood, wood charcoal and articles           | 100      | 98.93    | 95.78    | 105.03   | -3.18                       | 9.66                 |
| Paper making material; paper and paperboard, articles           | 100      | 89.45    | 94.99    | 92.68    | 6.19                        | -2.44                |
| Textiles and textile articles                                   | 100      | 95.09    | 95.55    | 91.92    | 0.49                        | -3.80                |
| Footwear, headgear, umbrellas, sunshades, whips etc.            | 100      | 78.35    | 79.76    | 82.17    | 1.79                        | 3.02                 |
| Articles of stone, plaster, cement, asbestos, mica, ceramic     | 100      | 95.37    | 99.75    | 100.07   | 4.59                        | 0.33                 |
| Base metals and articles of base metals                         | 100      | 108.38   | 98.08    | 100.32   | -9.50                       | 2.29                 |
| Boilers, machinery and chemical appliances; parts thereof       | 100      | 102.09   | 99.06    | 80.83    | -2.97                       | -18.40               |
| Vehicles, aircraft and parts thereof; vessels etc.              | 100      | 99.04    | 99.58    | 101.29   | 0.55                        | 1.71                 |
| Miscellaneous manufactured articles                             | 100      | 92.89    | 90.99    | 86.86    | -2.05                       | -4.54                |
| All Products Terms of Trade                                     | 100      | 102.93   | 103.48   | 103.19   | 0.54                        | -0.28                |