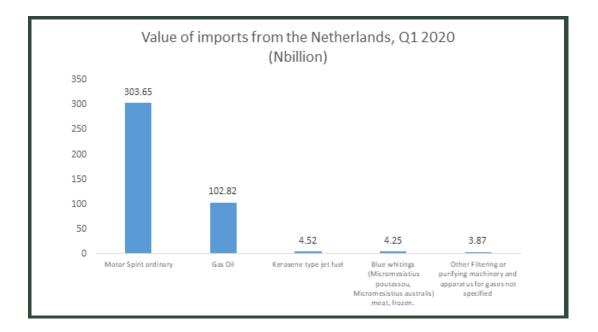

#### THE NETHERLANDS

Nigeria's export trade with the Netherlands, in Q1 2020, was valued at N396.93 billion. The major export commodities were: Petroleum oils and oils obtained from bituminous minerals, crude valued at N360.70 billion, as well as Good fermented Nigerian cocoa beans, and Superior quality raw cocoa beans, respectively valued at N16.53 billion and N11.22 billion. Conversely, the value of imports stood at N470.11 billion, with the main commodity imported being Motor Spirits ordinary, valued at N303.65 billion. Other products imported were Gas oils (N102.82 billion) and Kerosene type jet fuel (N4.52 billion).