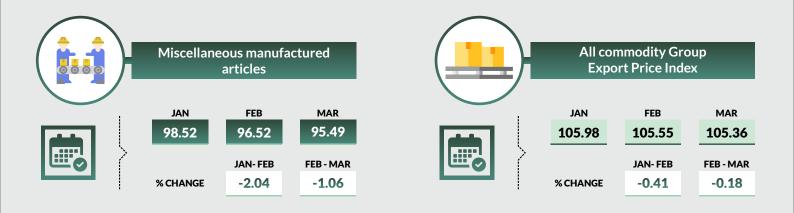

#### All commodity group export index (Table 2)

The All commodity group export price index decreased by 0.59% due to decreases in Boilers, machinery and appliances (-22.25%), Base metals and articles of base metals (-5.14%), Prepared foodstuffs; beverages, spirits and vinegar; tobacco (-3.22%) and Miscellaneous manufactured articles (-3.10%). This was, however, offset by Wood and articles of wood, wood charcoal and articles (+6.69%), Vegetable products (+4.10%) and Live animals; animal products (+3.05%).

In February, the All Commodity Group Export Index decreased by 0.41%. This was due to decreases in Base metals and articles of base metals (-6.87%), Wood and articles of wood, wood charcoal and articles (-6.52%) and Boilers, machinery and appliances; parts thereof (-3.42%). This decline was offset by increased prices of Textiles and textile articles (+3.45%), Vegetable products (+1.49%) and Vehicles, aircraft and parts; vessels etc.(+1.0%).

The monthly change in March of all commodity export index stood at -0.18%. This decrease can be attributed to a significant decrease in Boilers, machinery and appliances; parts thereof (-18.83%), Prepared foodstuffs; beverages, spirits and vinegar; tobacco(-3.90%) and Textiles and textile articles(-2.34%). The decline was offset by increases in the prices of Wood and articles of wood, wood charcoal and articles (+13.21%) and Live animals; animal products (+3.59%).