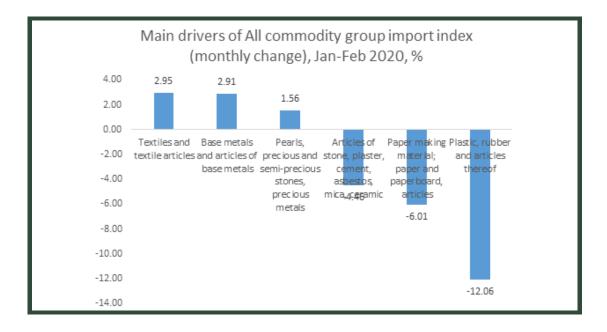

The month –on-month change in the All Commodity group import index showed that import prices decreased in February (-0.94%) compared to January. This was driven by Plastic rubber and its articles (-12.06%), Paper making material; paper and paperboard, articles (-6.01%) and Articles of stone, plaster, cement, asbestos, mica, ceramic (-4.46%). This was partially offset by increases in prices of textile and textile articles (+2.95%), Base metals and articles (+2.91%) and Pearls precious and semi precious stone(+1.56%).