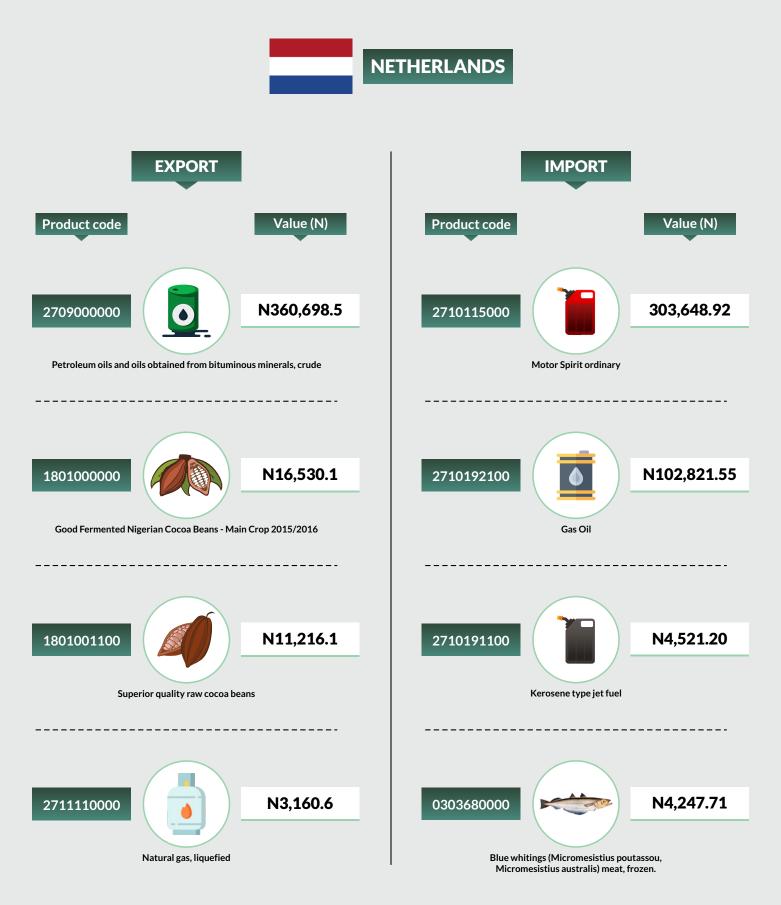

#### THE NETHERLANDS

Nigeria's export trade with the Netherlands, in Q1 2020, was valued at N396.93 billion. The major export commodities were: Petroleum oils and oils obtained from bituminous minerals, crude valued at N360.70 billion, as well as Good fermented Nigerian cocoa beans, and Superior quality raw cocoa beans, respectively valued at N16.53 billion and N11.22 billion. Conversely, the value of imports stood at N470.11 billion, with the main commodity imported being Motor Spirits ordinary, valued at N303.65 billion. Other products imported were Gas oils (N102.82 billion) and Kerosene type jet fuel (N4.52 billion).