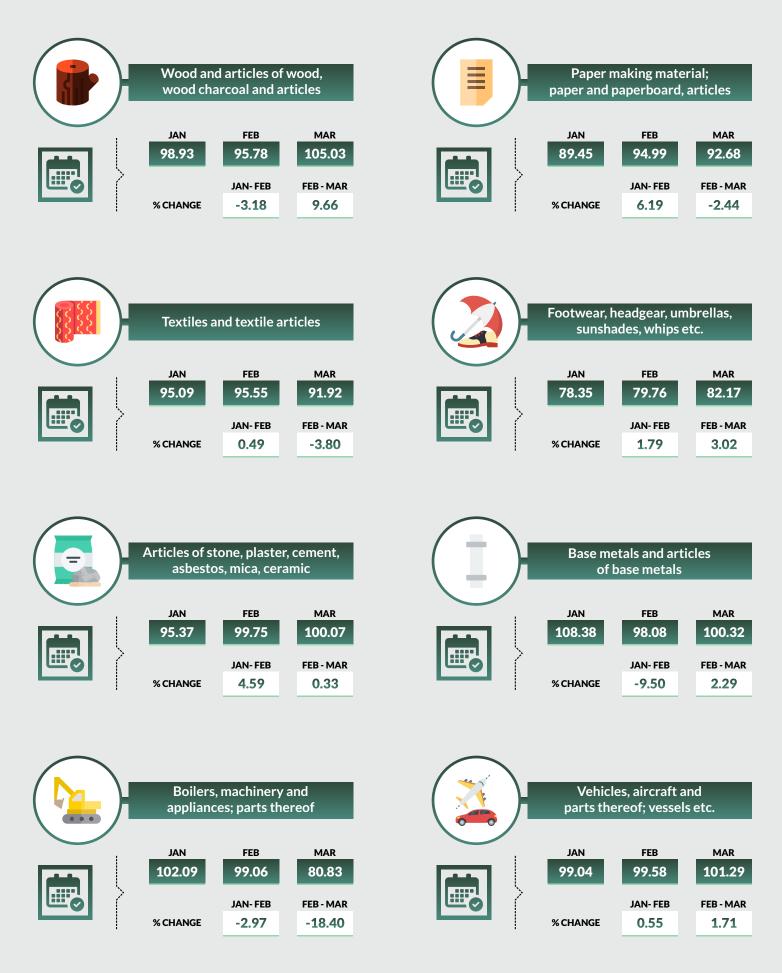

# TABLE 1IMPORT PRICE INDEXES AND PERCENT CHANGESOF COMMODITY GROUPS: JAN-MAR 2020, [2018 JAN=100]

| Description                                                  |     | Jan_2020 | Index<br>Jan_2020 Feb_2020 Mar_2020 |        |          | Percentage change (monthly) |  |
|--------------------------------------------------------------|-----|----------|-------------------------------------|--------|----------|-----------------------------|--|
|                                                              |     |          |                                     |        | Jan_2020 | Feb_2020                    |  |
|                                                              |     |          |                                     |        | to       | to                          |  |
|                                                              |     |          |                                     |        | Feb_2020 | Mar_2020                    |  |
| Live animals; animal products                                |     | 100.96   | 102.21                              | 105.79 | 1.24     | 3.50                        |  |
| Vegetable products                                           | 100 | 103.07   | 100.19                              | 100.35 | -2.80    | 0.16                        |  |
| Animal and vegetable fats and oils and other cleavage prod.  | 100 | 100.16   | 101.41                              | 101.78 | 1.24     | 0.37                        |  |
| Prepared foodstuffs; beverages, spirits and vinegar; tobacco | 100 | 102.15   | 101.05                              | 108.47 | -1.08    | 7.34                        |  |
| Mineral products                                             | 100 | 102.68   | 102.10                              | 100.92 | -0.56    | -1.16                       |  |
| Products of the chemical and allied industries               | 100 | 98.18    | 99.30                               | 98.80  | 1.14     | -0.50                       |  |
| Plastic, rubber and articles thereof                         | 100 | 113.26   | 99.60                               | 103.84 | -12.06   | 4.26                        |  |
| Raw hides and skins, leather, furskins etc.; saddlery        | 100 | 102.55   | 102.83                              | 109.37 | 0.28     | 6.36                        |  |
| Wood and articles of wood, wood charcoal and articles        | 100 | 103.57   | 100.00                              | 103.23 | -3.44    | 3.23                        |  |
| Paper making material; paper and paperboard, articles        | 100 | 108.08   | 101.59                              | 104.32 | -6.01    | 2.68                        |  |
| Textiles and textile articles                                | 100 | 103.15   | 106.19                              | 107.81 | 2.95     | 1.52                        |  |
| Footwear, headgear, umbrellas, sunshades, whips etc.         | 100 | 127.71   | 125.89                              | 122.36 | -1.42    | -2.81                       |  |
| Articles of stone, plaster, cement, asbestos, mica, ceramic  | 100 | 108.82   | 103.96                              | 103.68 | -4.46    | -0.27                       |  |
| Pearls, precious and semi-precious stones, precious metals   | 100 | 104.37   | 106.00                              | 109.75 | 1.56     | 3.54                        |  |
| Base metals and articles of base metals                      | 100 | 100.51   | 103.43                              | 102.87 | 2.91     | -0.54                       |  |
| Boilers, machinery and appliances; parts thereof             | 100 | 103.75   | 103.27                              | 102.73 | -0.46    | -0.52                       |  |
| Vehicles, aircraft and parts thereof; vessels etc.           | 100 | 101.36   | 101.81                              | 99.93  | 0.45     | -1.85                       |  |
| Miscellaneous manufactured articles                          | 100 | 106.06   | 106.07                              | 109.93 | 0.01     | 3.64                        |  |
| All commodity Group Import Price Index                       | 100 | 102.97   | 102.00                              | 102.10 | -0.94    | 0.10                        |  |

#### TABLE 2 EXPORT PRICE INDEXES AND PERCENT CHANGES OF ALL COMMODITIES: JAN-MAR 2020, [2018 JAN=100]

|                                                              |          |          | dex      |          | Percentage change (monthly) |          |
|--------------------------------------------------------------|----------|----------|----------|----------|-----------------------------|----------|
| Description                                                  | JAN_2018 | Jan_2020 | Feb_2020 | Mar_2020 |                             |          |
|                                                              |          |          |          |          | Jan_2020                    | Feb_2020 |
|                                                              |          |          |          |          | to                          | to       |
|                                                              |          |          |          |          | Feb_2020                    | Mar_2020 |
| Live animals; animal products                                | 100      | 102.40   | 101.84   | 105.50   | -0.54                       | 3.59     |
| Vegetable products                                           | 100      | 104.67   | 106.23   | 109.00   | 1.49                        | 2.61     |
| Animal and vegetable fats and oils and other cleavage prod.  | 100      | 108.75   | 108.94   | 108.57   | 0.18                        | -0.35    |
| Prepared foodstuffs; beverages, spirits and vinegar; tobacco | 100      | 109.95   | 110.69   | 106.37   | 0.67                        | -3.90    |
| Mineral products                                             | 100      | 105.98   | 105.52   | 105.34   | -0.43                       | -0.17    |
| Products of the chemical and allied industries               | 100      | 105.75   | 105.99   | 105.52   | 0.23                        | -0.44    |
| Plastic, rubber and articles thereof                         | 100      | 106.22   | 105.72   | 104.50   | -0.47                       | -1.15    |
| Raw hides and skins, leather, furskins etc.; saddlery        | 100      | 102.36   | 102.57   | 102.44   | 0.20                        | -0.12    |
| Wood and articles of wood, wood charcoal and articles        | 100      | 102.45   | 95.78    | 108.43   | -6.52                       | 13.21    |
| Paper making material; paper and paperboard, articles        | 100      | 96.69    | 96.51    | 96.68    | -0.19                       | 0.18     |
| Textiles and textile articles                                | 100      | 98.08    | 101.47   | 99.10    | 3.45                        | -2.34    |
| Footwear, headgear, umbrellas, sunshades, whips etc.         | 100      | 100.06   | 100.41   | 100.54   | 0.35                        | 0.13     |
| Articles of stone, plaster, cement, asbestos, mica, ceramic  | 100      | 103.78   | 103.70   | 103.76   | -0.08                       | 0.06     |
| Base metals and articles of base metals                      | 100      | 108.93   | 101.45   | 103.20   | -6.87                       | 1.73     |
| Boilers, machinery and appliances; parts thereof             | 100      | 105.92   | 102.30   | 83.03    | -3.42                       | -18.83   |
| Vehicles, aircraft and parts thereof; vessels etc.           | 100      | 100.39   | 101.39   | 101.23   | 1.00                        | -0.16    |
| Miscellaneous manufactured articles                          | 100      | 98.52    | 96.52    | 95.49    | -2.04                       | -1.06    |
| All commodity Group Export Price Index                       | 100      | 105.98   | 105.55   | 105.36   | -0.41                       | -0.18    |

#### TABLE3 TERMS OF TRADE BY COMMODITY JAN-MAR 2020, [2018 JAN=100]

|                                                                 |          |          |          |          | Percentage change (monthly) |                      |
|-----------------------------------------------------------------|----------|----------|----------|----------|-----------------------------|----------------------|
| Commodity Group                                                 | JAN_2018 | Jan_2020 | Feb_2020 | Mar_2020 | Jan_2020 to Feb_2020        | Feb_2020 to Mar_2020 |
| Live animals; animal products                                   | 100      | 101.42   | 99.64    | 99.73    | -1.76                       | 0.09                 |
| Vegetable products                                              | 100      | 101.55   | 106.03   | 108.62   | 4.41                        | 2.44                 |
| Animal and vegetable fats and oils and other cleavage products. | 100      | 108.57   | 107.43   | 106.67   | -1.05                       | -0.71                |
| Prepared foodstuffs; beverages, spirits and vinegar; tobacco    | 100      | 107.63   | 109.54   | 98.07    | 1.77                        | -10.47               |
| Mineral products                                                | 100      | 103.21   | 103.35   | 104.39   | 0.14                        | 1.00                 |
| Products of the chemical and allied industries                  | 100      | 107.71   | 106.74   | 106.81   | -0.90                       | 0.06                 |
| Plastic, rubber and articles thereof                            | 100      | 93.78    | 106.15   | 100.64   | 13.19                       | -5.19                |
| Raw hides and skins, leather, furskins etc.; saddlery           | 100      | 99.82    | 99.74    | 93.67    | -0.08                       |                      |
| Wood and articles of wood, wood charcoal and articles           | 100      | 98.93    | 95.78    | 105.03   | -3.18                       | 9.66                 |
| Paper making material; paper and paperboard, articles           | 100      | 89.45    | 94.99    | 92.68    | 6.19                        | -2.44                |
| Textiles and textile articles                                   | 100      | 95.09    | 95.55    | 91.92    | 0.49                        | -3.80                |
| Footwear, headgear, umbrellas, sunshades, whips etc.            | 100      | 78.35    | 79.76    | 82.17    | 1.79                        | 3.02                 |
| Articles of stone, plaster, cement, asbestos, mica, ceramic     | 100      | 95.37    | 99.75    | 100.07   | 4.59                        | 0.33                 |
| Base metals and articles of base metals                         | 100      | 108.38   | 98.08    | 100.32   | -9.50                       | 2.29                 |
| Boilers, machinery and chemical appliances; parts thereof       | 100      | 102.09   | 99.06    | 80.83    | -2.97                       | -18.40               |
| Vehicles, aircraft and parts thereof; vessels etc.              | 100      | 99.04    | 99.58    | 101.29   | 0.55                        | 1.71                 |
| Miscellaneous manufactured articles                             | 100      | 92.89    | 90.99    | 86.86    | -2.05                       | -4.54                |
| All Products Terms of Trade                                     | 100      | 102.93   | 103.48   | 103.19   | 0.54                        | -0.28                |