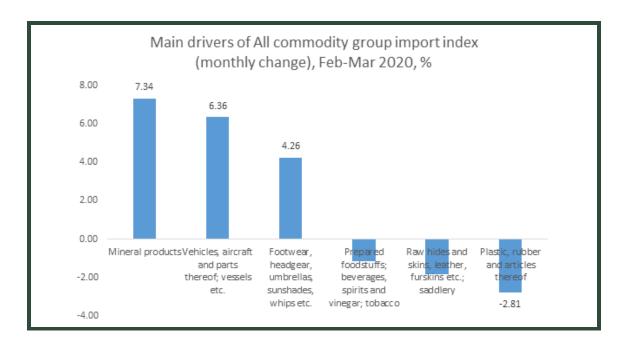

In March 2020, import prices of All commodity groups increased by 0.10% on average. The overall increase was mainly attributed to the increase in prices of Prepared foodstuffs; beverages, spirits and vinegar; tobacco(+7.34%), Raw hides and skins, leather, furskins etc.; saddlery (+6.36%) and Plastic, rubber and articles thereof (+4.26%). However, this was negatively affected by changes in prices of Footwear, headgear, umbrellas, sunshades, whips etc(-0.81%), Vehicles, aircraft and parts thereof; vessels etc (-1.85%) and Mineral products (-1.16%).