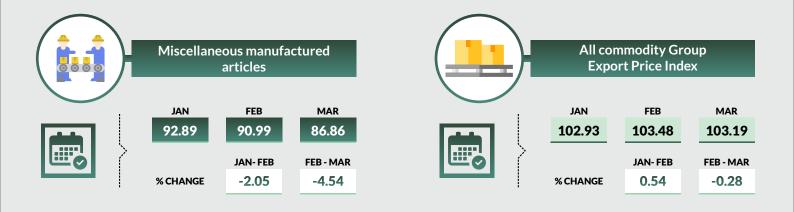

# Export price indexes and percent changes of all Commodities

The All commodity group Terms of Trade stood at 102.93 in January, 103.48 in February and 103.19 in March.

This represents an increase of 0.54% in February when compared with January but a decrease of 0.28% in March against the preceding month. On average, the terms of trade rose by 0.26% during the quarter. This increase is explained by a rise in the prices of Plastic, rubber and articles thereof (8%), Vegetable products (6.86%) and Wood and articles of wood, wood charcoal and articles (6.48%). However, it was offset by decline in the prices for Boilers, machinery and chemical appliances; parts thereof (-21.37%), Prepared foodstuffs; beverages, spirits and vinegar; tobacco (-8.70%) and Base metals and articles of base metals (-7.22%).

#### TABLE3 TERMS OF TRADE BY COMMODITY JAN-MAR 2020, [2018 JAN=100]

|                                                                 |          |          |          |          | Percentage change (monthly) |                      |
|-----------------------------------------------------------------|----------|----------|----------|----------|-----------------------------|----------------------|
| Commodity Group                                                 | JAN_2018 | Jan_2020 | Feb_2020 | Mar_2020 | Jan_2020 to Feb_2020        | Feb_2020 to Mar_2020 |
| Live animals; animal products                                   | 100      | 101.42   | 99.64    | 99.73    | -1.76                       | 0.09                 |
| Vegetable products                                              | 100      | 101.55   | 106.03   | 108.62   | 4.41                        | 2.44                 |
| Animal and vegetable fats and oils and other cleavage products. | 100      | 108.57   | 107.43   | 106.67   | -1.05                       | -0.71                |
| Prepared foodstuffs; beverages, spirits and vinegar; tobacco    | 100      | 107.63   | 109.54   | 98.07    | 1.77                        | -10.47               |
| Mineral products                                                | 100      | 103.21   | 103.35   | 104.39   | 0.14                        | 1.00                 |
| Products of the chemical and allied industries                  | 100      | 107.71   | 106.74   | 106.81   | -0.90                       | 0.06                 |
| Plastic, rubber and articles thereof                            | 100      | 93.78    | 106.15   | 100.64   | 13.19                       | -5.19                |
| Raw hides and skins, leather, furskins etc.; saddlery           | 100      | 99.82    | 99.74    | 93.67    | -0.08                       |                      |
| Wood and articles of wood, wood charcoal and articles           | 100      | 98.93    | 95.78    | 105.03   | -3.18                       | 9.66                 |
| Paper making material; paper and paperboard, articles           | 100      | 89.45    | 94.99    | 92.68    | 6.19                        | -2.44                |
| Textiles and textile articles                                   | 100      | 95.09    | 95.55    | 91.92    | 0.49                        | -3.80                |
| Footwear, headgear, umbrellas, sunshades, whips etc.            | 100      | 78.35    | 79.76    | 82.17    | 1.79                        | 3.02                 |
| Articles of stone, plaster, cement, asbestos, mica, ceramic     | 100      | 95.37    | 99.75    | 100.07   | 4.59                        | 0.33                 |
| Base metals and articles of base metals                         | 100      | 108.38   | 98.08    | 100.32   | -9.50                       | 2.29                 |
| Boilers, machinery and chemical appliances; parts thereof       | 100      | 102.09   | 99.06    | 80.83    | -2.97                       | -18.40               |
| Vehicles, aircraft and parts thereof; vessels etc.              | 100      | 99.04    | 99.58    | 101.29   | 0.55                        | 1.71                 |
| Miscellaneous manufactured articles                             | 100      | 92.89    | 90.99    | 86.86    | -2.05                       | -4.54                |
| All Products Terms of Trade                                     | 100      | 102.93   | 103.48   | 103.19   | 0.54                        | -0.28                |