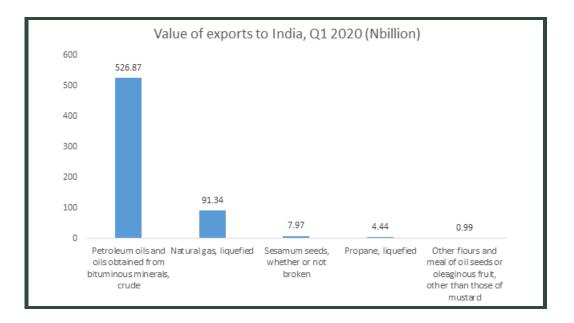

#### INDIA

Nigeria's exports to India was valued at N637.53 billion or 15.61% of total exports during the period under review. Export trade was largely dominated by Petroleum oils and oils obtained from bituminous minerals, Crude (N526.87 billion), Natural gas, liquefied (N91.34 billion) and Sesamum seeds whether or not broken (N7.97 billion). On the other hand, the value of imports from India stood at N334.53 billion representing 7.92% of total imports. The largest import commodity from India was motorcycles and cycles, imported CKD by established manufacturers >50cc<=250cc, Kerosene type jet fuel and Vaccines for human medicine valued respectively at N93.97 billion, N24.32 billion and N20.45 billion.