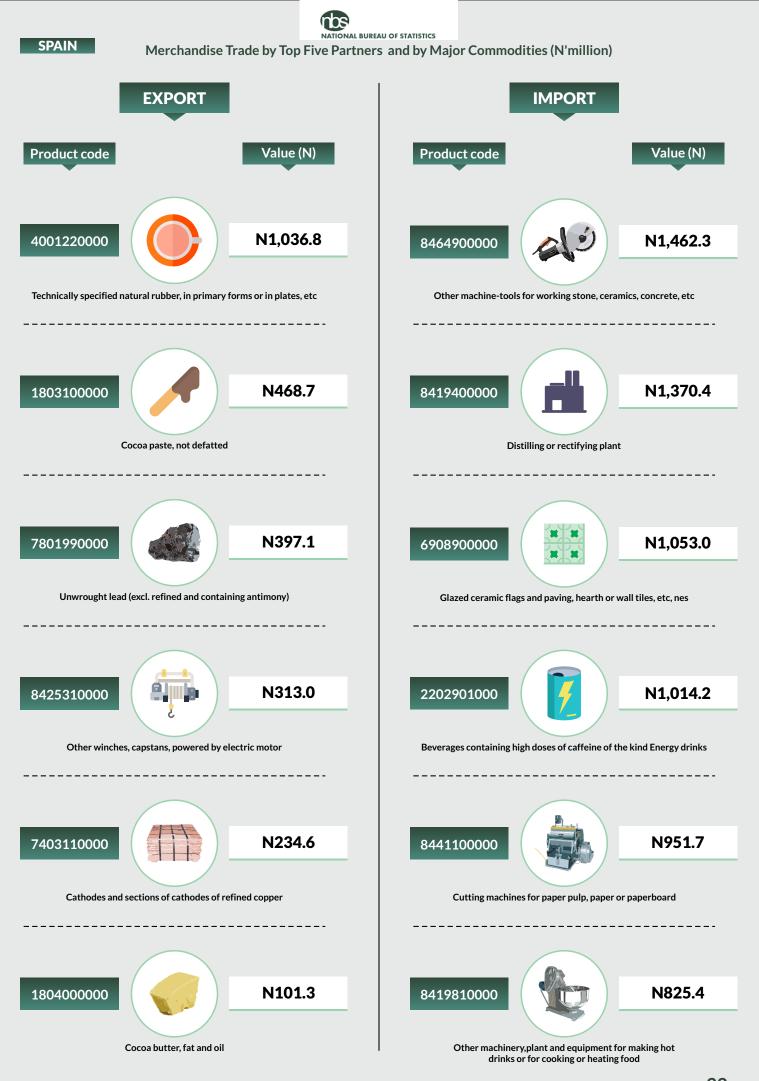

#### **SPAIN**

Nigeria's total export to Spain was valued at N402.9 billion in the first quarter of 2020. The dominant export commodity was Petroleum oils and oils obtained from bituminous minerals, crude valued at N360.44 billion, accounting for 89.46% of total export. This was followed by Natural gas, liquefied worth N31.97 billion and Partially Refined Oil including Crude oil having undergone primary refinement, valued at N5.29 billion. Imports from Spain, on the other hand, stood at N39.99 billion. While Mixed alkylbenzenes & mixed alkylanaphthalenes, valued at N11.41 billion ranked first in imports, Gypsum; anhydrite whether or not coloured, with/without small quantities of accelerators and Other agricultural, horticultural, forestry or bee-keeping machinery n.e.s, worth N2.89 billion and N2.61 billion respectively, were imported during the period under review.