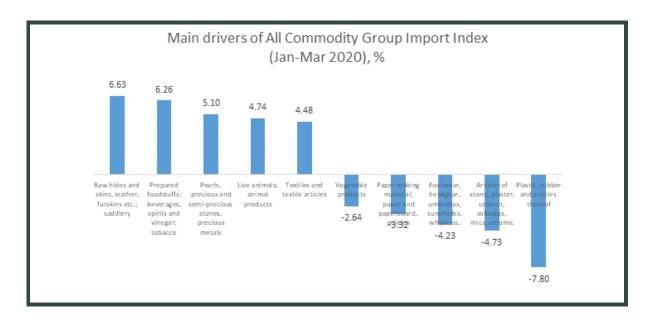

#### All commodity group import index (Table 1)

The All commodity group import index fell by 0.84% between January and March, as a result of the declines in the prices of Plastic, rubber and articles thereof (-7.80%), Articles of stone, plaster, cement, asbestos, mica, ceramic (-4.73%) and Footwear, headgear, umbrellas, sunshades, whips (-4.23%). The fall was, however, offset by increase in the prices of Raw hides and skins, leather, furskins etc.; saddler (+6.63%), Prepared foodstuffs; beverages, spirits and vinegar; tobacco (+6.26%) and Pearls, precious and semi-precious stones, precious metals (+5.10%).