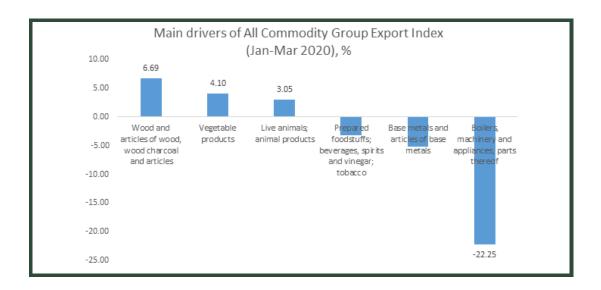

#### All commodity group export index (Table 2)

The All commodity group export price index decreased by 0.59% due to decreases in Boilers, machinery and appliances (-22.25%), Base metals and articles of base metals (-5.14%), Prepared foodstuffs; beverages, spirits and vinegar; tobacco (-3.22%) and Miscellaneous manufactured articles (-3.10%). This was, however, offset by Wood and articles of wood, wood charcoal and articles (+6.69%), Vegetable products (+4.10%) and Live animals; animal products (+3.05%).

#### TABLE 2 EXPORT PRICE INDEXES AND PERCENT CHANGES OF ALL COMMODITIES: JAN-MAR 2020, [2018 JAN=100]

|                                                              |          |          | dex      |          | Percentage change (monthly) |          |
|--------------------------------------------------------------|----------|----------|----------|----------|-----------------------------|----------|
| Description                                                  | JAN_2018 | Jan_2020 | Feb_2020 | Mar_2020 |                             |          |
|                                                              |          |          |          |          | Jan_2020                    | Feb_2020 |
|                                                              |          |          |          |          | to                          | to       |
|                                                              |          |          |          |          | Feb_2020                    | Mar_2020 |
| Live animals; animal products                                | 100      | 102.40   | 101.84   | 105.50   | -0.54                       | 3.59     |
| Vegetable products                                           | 100      | 104.67   | 106.23   | 109.00   | 1.49                        | 2.61     |
| Animal and vegetable fats and oils and other cleavage prod.  | 100      | 108.75   | 108.94   | 108.57   | 0.18                        | -0.35    |
| Prepared foodstuffs; beverages, spirits and vinegar; tobacco | 100      | 109.95   | 110.69   | 106.37   | 0.67                        | -3.90    |
| Mineral products                                             | 100      | 105.98   | 105.52   | 105.34   | -0.43                       | -0.17    |
| Products of the chemical and allied industries               | 100      | 105.75   | 105.99   | 105.52   | 0.23                        | -0.44    |
| Plastic, rubber and articles thereof                         | 100      | 106.22   | 105.72   | 104.50   | -0.47                       | -1.15    |
| Raw hides and skins, leather, furskins etc.; saddlery        | 100      | 102.36   | 102.57   | 102.44   | 0.20                        | -0.12    |
| Wood and articles of wood, wood charcoal and articles        | 100      | 102.45   | 95.78    | 108.43   | -6.52                       | 13.21    |
| Paper making material; paper and paperboard, articles        | 100      | 96.69    | 96.51    | 96.68    | -0.19                       | 0.18     |
| Textiles and textile articles                                | 100      | 98.08    | 101.47   | 99.10    | 3.45                        | -2.34    |
| Footwear, headgear, umbrellas, sunshades, whips etc.         | 100      | 100.06   | 100.41   | 100.54   | 0.35                        | 0.13     |
| Articles of stone, plaster, cement, asbestos, mica, ceramic  | 100      | 103.78   | 103.70   | 103.76   | -0.08                       | 0.06     |
| Base metals and articles of base metals                      | 100      | 108.93   | 101.45   | 103.20   | -6.87                       | 1.73     |
| Boilers, machinery and appliances; parts thereof             | 100      | 105.92   | 102.30   | 83.03    | -3.42                       | -18.83   |
| Vehicles, aircraft and parts thereof; vessels etc.           | 100      | 100.39   | 101.39   | 101.23   | 1.00                        | -0.16    |
| Miscellaneous manufactured articles                          | 100      | 98.52    | 96.52    | 95.49    | -2.04                       | -1.06    |
| All commodity Group Export Price Index                       | 100      | 105.98   | 105.55   | 105.36   | -0.41                       | -0.18    |