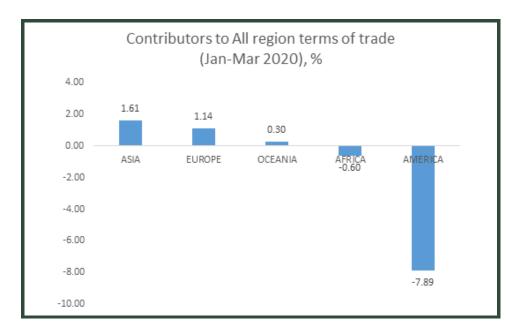

### Terms of Trade by Regions [2018 Jan=100] (Table 6)

The All Region group terms of trade was recorded at 102.93 in January, rising to 103.46 in February and slightly declining 103.19 in March.

In effect, the terms of trade rose by 0.52% in February against January, but fell by 0.26% in March compared to February. Overall, the All region terms of trade rose by 0.26% due to improved export prices to Asia (+1.61%) and Europe (+1.14%) but was negatively affected by export price declines in America(-7.89%) and Africa (-0.60%).

### TABLE 6 TERMS OF TRADE BY (REGIONS) JAN-MAR 2020, [2018 JAN=100]

|                           |          | Monthly changes |          |          |                 |                 |
|---------------------------|----------|-----------------|----------|----------|-----------------|-----------------|
| CONTINENT                 | JAN_2018 | Jan_2020        | Feb_2020 | Mar_2020 | Jan to Feb 2020 | Feb to Mar 2020 |
| AFRICA                    | 100      | 99.81           | 103.50   | 99.05    | 3.70            | -4.30           |
| AMERICA                   | 100      | 99.25           | 99.38    | 91.41    | 0.12            | -8.02           |
| ASIA                      | 100      | 105.11          | 106.65   | 106.81   | 1.46            | 0.15            |
| EUROPE                    | 100      | 103.17          | 102.75   | 104.33   | -0.40           | 1.54            |
| OCEANIA                   | 100      | 101.53          | 100.45   | 101.81   | -1.06           | 1.36            |
| All Region Terms of Trade | 100      | 102.93          | 103.46   | 103.19   | 0.52            | -0.26           |