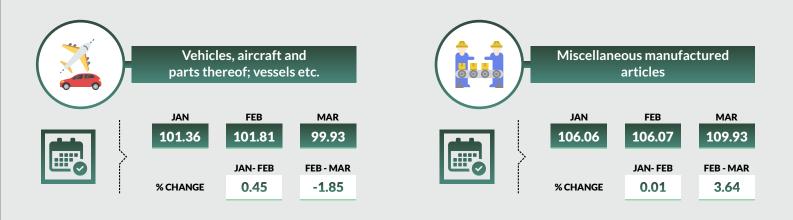

In March 2020, import prices of All commodity groups increased by 0.10% on average. The overall increase was mainly attributed to the increase in prices of Prepared foodstuffs; beverages, spirits and vinegar; tobacco(+7.34%), Raw hides and skins, leather, furskins etc.; saddlery (+6.36%) and Plastic, rubber and articles thereof (+4.26%). However, this was negatively affected by changes in prices of Footwear, headgear, umbrellas, sunshades, whips etc(-0.81%), Vehicles, aircraft and parts thereof; vessels etc (-1.85%) and Mineral products (-1.16%).

# TABLE 1IMPORT PRICE INDEXES AND PERCENT CHANGESOF COMMODITY GROUPS: JAN-MAR 2020, [2018 JAN=100]

| Description                                                  |     | Jan_2020 | Index<br>Jan_2020 Feb_2020 Mar_2020 |        |          | Percentage change (monthly) |  |
|--------------------------------------------------------------|-----|----------|-------------------------------------|--------|----------|-----------------------------|--|
|                                                              |     |          |                                     |        | Jan_2020 | Feb_2020                    |  |
|                                                              |     |          |                                     |        | to       | to                          |  |
|                                                              |     |          |                                     |        | Feb_2020 | Mar_2020                    |  |
| Live animals; animal products                                |     | 100.96   | 102.21                              | 105.79 | 1.24     | 3.50                        |  |
| Vegetable products                                           | 100 | 103.07   | 100.19                              | 100.35 | -2.80    | 0.16                        |  |
| Animal and vegetable fats and oils and other cleavage prod.  | 100 | 100.16   | 101.41                              | 101.78 | 1.24     | 0.37                        |  |
| Prepared foodstuffs; beverages, spirits and vinegar; tobacco | 100 | 102.15   | 101.05                              | 108.47 | -1.08    | 7.34                        |  |
| Mineral products                                             | 100 | 102.68   | 102.10                              | 100.92 | -0.56    | -1.16                       |  |
| Products of the chemical and allied industries               | 100 | 98.18    | 99.30                               | 98.80  | 1.14     | -0.50                       |  |
| Plastic, rubber and articles thereof                         | 100 | 113.26   | 99.60                               | 103.84 | -12.06   | 4.26                        |  |
| Raw hides and skins, leather, furskins etc.; saddlery        | 100 | 102.55   | 102.83                              | 109.37 | 0.28     | 6.36                        |  |
| Wood and articles of wood, wood charcoal and articles        | 100 | 103.57   | 100.00                              | 103.23 | -3.44    | 3.23                        |  |
| Paper making material; paper and paperboard, articles        | 100 | 108.08   | 101.59                              | 104.32 | -6.01    | 2.68                        |  |
| Textiles and textile articles                                | 100 | 103.15   | 106.19                              | 107.81 | 2.95     | 1.52                        |  |
| Footwear, headgear, umbrellas, sunshades, whips etc.         | 100 | 127.71   | 125.89                              | 122.36 | -1.42    | -2.81                       |  |
| Articles of stone, plaster, cement, asbestos, mica, ceramic  | 100 | 108.82   | 103.96                              | 103.68 | -4.46    | -0.27                       |  |
| Pearls, precious and semi-precious stones, precious metals   | 100 | 104.37   | 106.00                              | 109.75 | 1.56     | 3.54                        |  |
| Base metals and articles of base metals                      | 100 | 100.51   | 103.43                              | 102.87 | 2.91     | -0.54                       |  |
| Boilers, machinery and appliances; parts thereof             | 100 | 103.75   | 103.27                              | 102.73 | -0.46    | -0.52                       |  |
| Vehicles, aircraft and parts thereof; vessels etc.           | 100 | 101.36   | 101.81                              | 99.93  | 0.45     | -1.85                       |  |
| Miscellaneous manufactured articles                          | 100 | 106.06   | 106.07                              | 109.93 | 0.01     | 3.64                        |  |
| All commodity Group Import Price Index                       | 100 | 102.97   | 102.00                              | 102.10 | -0.94    | 0.10                        |  |