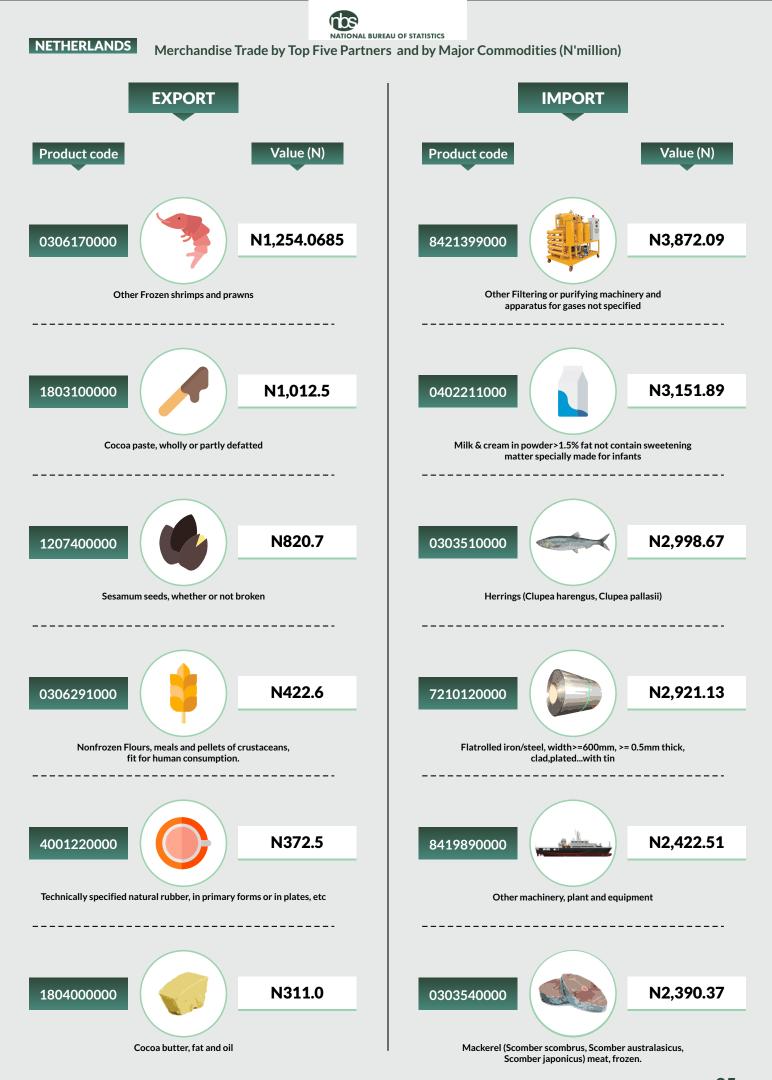

#### THE NETHERLANDS

Nigeria's export trade with the Netherlands, in Q1 2020, was valued at N396.93 billion. The major export commodities were: Petroleum oils and oils obtained from bituminous minerals, crude valued at N360.70 billion, as well as Good fermented Nigerian cocoa beans, and Superior quality raw cocoa beans, respectively valued at N16.53 billion and N11.22 billion. Conversely, the value of imports stood at N470.11 billion, with the main commodity imported being Motor Spirits ordinary, valued at N303.65 billion. Other products imported were Gas oils (N102.82 billion) and Kerosene type jet fuel (N4.52 billion).