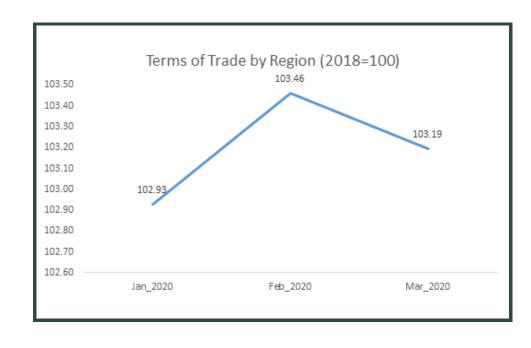

### Terms of Trade by Regions [2018 Jan=100] (Table 6)

The All Region group terms of trade was recorded at 102.93 in January, rising to 103.46 in February and slightly declining 103.19 in March.

In effect, the terms of trade rose by 0.52% in February against January, but fell by 0.26% in March compared to February. Overall, the All region terms of trade rose by 0.26% due to improved export prices to Asia (+1.61%) and Europe (+1.14%) but was negatively affected by export price declines in America(-7.89%) and Africa (-0.60%).

### TABLE 6 TERMS OF TRADE BY (REGIONS) JAN-MAR 2020, [2018 JAN=100]

|                           |          | Monthly changes |          |          |                 |                 |
|---------------------------|----------|-----------------|----------|----------|-----------------|-----------------|
| CONTINENT                 | JAN_2018 | Jan_2020        | Feb_2020 | Mar_2020 | Jan to Feb 2020 | Feb to Mar 2020 |
| AFRICA                    | 100      | 99.81           | 103.50   | 99.05    | 3.70            | -4.30           |
| AMERICA                   | 100      | 99.25           | 99.38    | 91.41    | 0.12            | -8.02           |
| ASIA                      | 100      | 105.11          | 106.65   | 106.81   | 1.46            | 0.15            |
| EUROPE                    | 100      | 103.17          | 102.75   | 104.33   | -0.40           | 1.54            |
| OCEANIA                   | 100      | 101.53          | 100.45   | 101.81   | -1.06           | 1.36            |
| All Region Terms of Trade | 100      | 102.93          | 103.46   | 103.19   | 0.52            | -0.26           |