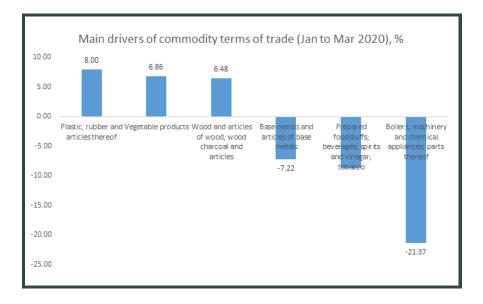

# Export price indexes and percent changes of all Commodities

The All commodity group Terms of Trade stood at 102.93 in January, 103.48 in February and 103.19 in March.

This represents an increase of 0.54% in February when compared with January but a decrease of 0.28% in March against the preceding month. On average, the terms of trade rose by 0.26% during the quarter. This increase is explained by a rise in the prices of Plastic, rubber and articles thereof (8%), Vegetable products (6.86%) and Wood and articles of wood, wood charcoal and articles (6.48%). However, it was offset by decline in the prices for Boilers, machinery and chemical appliances; parts thereof (-21.37%), Prepared foodstuffs; beverages, spirits and vinegar; tobacco (-8.70%) and Base metals and articles of base metals (-7.22%).