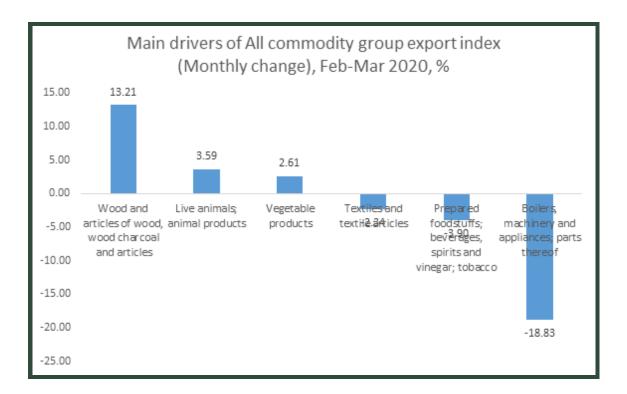

#### All commodity group export index (Table 2)

The All commodity group export price index decreased by 0.59% due to decreases in Boilers, machinery and appliances (-22.25%), Base metals and articles of base metals (-5.14%), Prepared foodstuffs; beverages, spirits and vinegar; tobacco (-3.22%) and Miscellaneous manufactured articles (-3.10%). This was, however, offset by Wood and articles of wood, wood charcoal and articles (+6.69%), Vegetable products (+4.10%) and Live animals; animal products (+3.05%).

In February, the All Commodity Group Export Index decreased by 0.41%. This was due to decreases in Base metals and articles of base metals (-6.87%), Wood and articles of wood, wood charcoal and articles (-6.52%) and Boilers, machinery and appliances; parts thereof (-3.42%). This decline was offset by increased prices of Textiles and textile articles (+3.45%), Vegetable products (+1.49%) and Vehicles, aircraft and parts; vessels etc.(+1.0%).

The monthly change in March of all commodity export index stood at -0.18%. This decrease can be attributed to a significant decrease in Boilers, machinery and appliances; parts thereof (-18.83%), Prepared foodstuffs; beverages, spirits and vinegar; tobacco(-3.90%) and Textiles and textile articles(-2.34%). The decline was offset by increases in the prices of Wood and articles of wood, wood charcoal and articles (+13.21%) and Live animals; animal products (+3.59%).