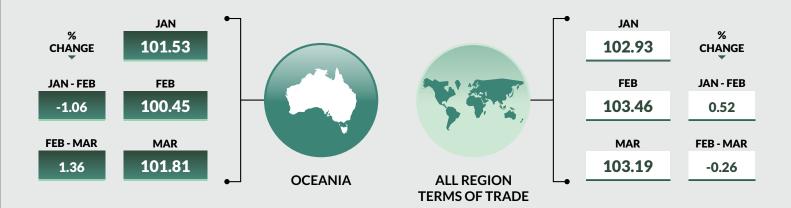

### Terms of Trade by Regions [2018 Jan=100] (Table 6)

The All Region group terms of trade was recorded at 102.93 in January, rising to 103.46 in February and slightly declining 103.19 in March.

In effect, the terms of trade rose by 0.52% in February against January, but fell by 0.26% in March compared to February. Overall, the All region terms of trade rose by 0.26% due to improved export prices to Asia (+1.61%) and Europe (+1.14%) but was negatively affected by export price declines in America(-7.89%) and Africa (-0.60%).

### TABLE 6 TERMS OF TRADE BY (REGIONS) JAN-MAR 2020, [2018 JAN=100]

|                           |          | Monthly changes |          |          |                 |                 |
|---------------------------|----------|-----------------|----------|----------|-----------------|-----------------|
| CONTINENT                 | JAN_2018 | Jan_2020        | Feb_2020 | Mar_2020 | Jan to Feb 2020 | Feb to Mar 2020 |
| AFRICA                    | 100      | 99.81           | 103.50   | 99.05    | 3.70            | -4.30           |
| AMERICA                   | 100      | 99.25           | 99.38    | 91.41    | 0.12            | -8.02           |
| ASIA                      | 100      | 105.11          | 106.65   | 106.81   | 1.46            | 0.15            |
| EUROPE                    | 100      | 103.17          | 102.75   | 104.33   | -0.40           | 1.54            |
| OCEANIA                   | 100      | 101.53          | 100.45   | 101.81   | -1.06           | 1.36            |
| All Region Terms of Trade | 100      | 102.93          | 103.46   | 103.19   | 0.52            | -0.26           |