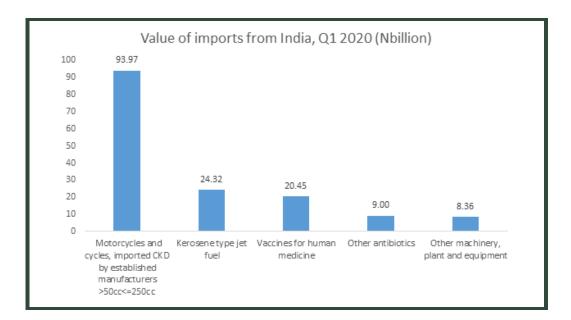

#### INDIA

Nigeria's exports to India was valued at N637.53 billion or 15.61% of total exports during the period under review. Export trade was largely dominated by Petroleum oils and oils obtained from bituminous minerals, Crude (N526.87 billion), Natural gas, liquefied (N91.34 billion) and Sesamum seeds whether or not broken (N7.97 billion). On the other hand, the value of imports from India stood at N334.53 billion representing 7.92% of total imports. The largest import commodity from India was motorcycles and cycles, imported CKD by established manufacturers >50cc<=250cc, Kerosene type jet fuel and Vaccines for human medicine valued respectively at N93.97 billion, N24.32 billion and N20.45 billion.