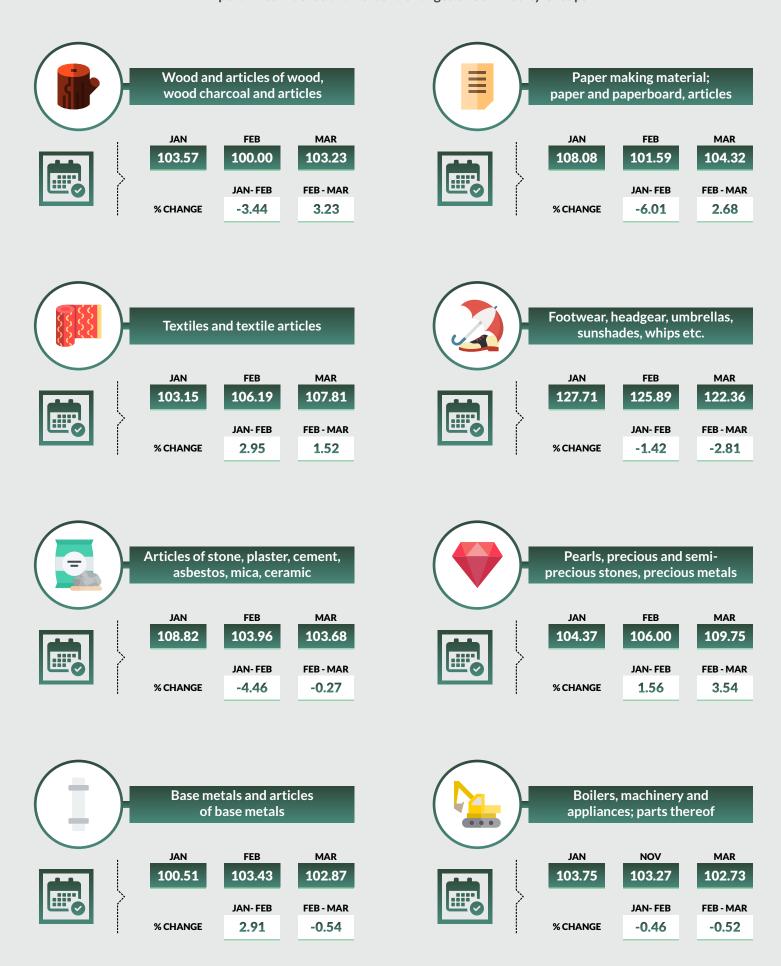

#### All commodity group import index (Table 1)

The All commodity group import index fell by 0.84% between January and March, as a result of the declines in the prices of Plastic, rubber and articles thereof (-7.80%), Articles of stone, plaster, cement, asbestos, mica, ceramic (-4.73%) and Footwear, headgear, umbrellas, sunshades, whips (-4.23%). The fall was, however, offset by increase in the prices of Raw hides and skins, leather, furskins etc.; saddler (+6.63%), Prepared foodstuffs; beverages, spirits and vinegar; tobacco (+6.26%) and Pearls, precious and semi-precious stones, precious metals (+5.10%).

The month –on-month change in the All Commodity group import index showed that import prices decreased in February (-0.94%) compared to January. This was driven by Plastic rubber and its articles (-12.06%), Paper making material; paper and paperboard, articles (-6.01%) and Articles of stone, plaster, cement, asbestos, mica, ceramic (-4.46%). This was partially offset by increases in prices of textile and textile articles (+2.95%), Base metals and articles (+2.91%) and Pearls precious and semi precious stone(+1.56%).

In March 2020, import prices of All commodity groups increased by 0.10% on average. The overall increase was mainly attributed to the increase in prices of Prepared foodstuffs; beverages, spirits and vinegar; tobacco(+7.34%), Raw hides and skins, leather, furskins etc.; saddlery (+6.36%) and Plastic, rubber and articles thereof (+4.26%). However, this was negatively affected by changes in prices of Footwear, headgear, umbrellas, sunshades, whips etc(-0.81%), Vehicles, aircraft and parts thereof; vessels etc (-1.85%) and Mineral products (-1.16%).

# TABLE 1IMPORT PRICE INDEXES AND PERCENT CHANGESOF COMMODITY GROUPS: JAN-MAR 2020, [2018 JAN=100]

| Description                                                  |     | Jan_2020 | Index<br>Jan_2020 Feb_2020 Mar_2020 |        |          | Percentage change (monthly) |  |
|--------------------------------------------------------------|-----|----------|-------------------------------------|--------|----------|-----------------------------|--|
|                                                              |     |          |                                     |        | Jan_2020 | Feb_2020                    |  |
|                                                              |     |          |                                     |        | to       | to                          |  |
|                                                              |     |          |                                     |        | Feb_2020 | Mar_2020                    |  |
| Live animals; animal products                                |     | 100.96   | 102.21                              | 105.79 | 1.24     | 3.50                        |  |
| Vegetable products                                           | 100 | 103.07   | 100.19                              | 100.35 | -2.80    | 0.16                        |  |
| Animal and vegetable fats and oils and other cleavage prod.  | 100 | 100.16   | 101.41                              | 101.78 | 1.24     | 0.37                        |  |
| Prepared foodstuffs; beverages, spirits and vinegar; tobacco | 100 | 102.15   | 101.05                              | 108.47 | -1.08    | 7.34                        |  |
| Mineral products                                             | 100 | 102.68   | 102.10                              | 100.92 | -0.56    | -1.16                       |  |
| Products of the chemical and allied industries               | 100 | 98.18    | 99.30                               | 98.80  | 1.14     | -0.50                       |  |
| Plastic, rubber and articles thereof                         | 100 | 113.26   | 99.60                               | 103.84 | -12.06   | 4.26                        |  |
| Raw hides and skins, leather, furskins etc.; saddlery        | 100 | 102.55   | 102.83                              | 109.37 | 0.28     | 6.36                        |  |
| Wood and articles of wood, wood charcoal and articles        | 100 | 103.57   | 100.00                              | 103.23 | -3.44    | 3.23                        |  |
| Paper making material; paper and paperboard, articles        | 100 | 108.08   | 101.59                              | 104.32 | -6.01    | 2.68                        |  |
| Textiles and textile articles                                | 100 | 103.15   | 106.19                              | 107.81 | 2.95     | 1.52                        |  |
| Footwear, headgear, umbrellas, sunshades, whips etc.         | 100 | 127.71   | 125.89                              | 122.36 | -1.42    | -2.81                       |  |
| Articles of stone, plaster, cement, asbestos, mica, ceramic  | 100 | 108.82   | 103.96                              | 103.68 | -4.46    | -0.27                       |  |
| Pearls, precious and semi-precious stones, precious metals   | 100 | 104.37   | 106.00                              | 109.75 | 1.56     | 3.54                        |  |
| Base metals and articles of base metals                      | 100 | 100.51   | 103.43                              | 102.87 | 2.91     | -0.54                       |  |
| Boilers, machinery and appliances; parts thereof             | 100 | 103.75   | 103.27                              | 102.73 | -0.46    | -0.52                       |  |
| Vehicles, aircraft and parts thereof; vessels etc.           | 100 | 101.36   | 101.81                              | 99.93  | 0.45     | -1.85                       |  |
| Miscellaneous manufactured articles                          | 100 | 106.06   | 106.07                              | 109.93 | 0.01     | 3.64                        |  |
| All commodity Group Import Price Index                       | 100 | 102.97   | 102.00                              | 102.10 | -0.94    | 0.10                        |  |