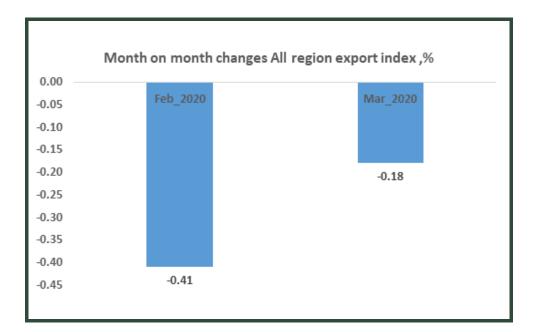

The All region group export index fell by 0.59% between January and March due to declines in the prices of exports to all regions. The month –on-month change showed that the all region export index fell in February by -0.41%, and in March by -0.18%.