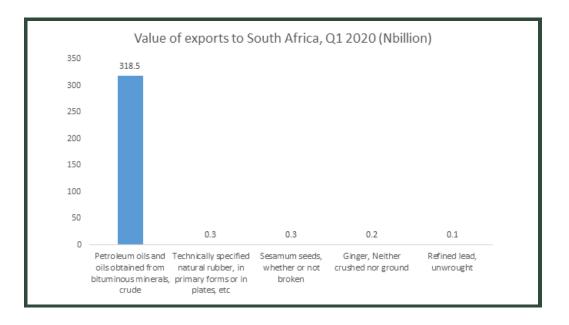

#### **SOUTH AFRICA**

In Q1 2020, Nigeria's exports to South Africa was valued at N319.47billion, representing 7.8% of total exports. The major commodities exported during the period were Petroleum oils and oils obtained from bituminous minerals, crude (N318.5 billion), Technically specified natural rubber, in primary forms or in plates (N0.3billion), Sesamum seeds, whether or not broken (N0.3billion), Ginger, neither crushed nor ground (N0.2 billion) and Refined lead, unwrought (N0.1billion). On the import side, imports from South Africa were valued at N40.6 billion or 0.96% of total imports during the period under review. The main commodities imported were Polypropylene, in primary forms (N9.02 billion), Apples, fresh (N2.66billion), Chassis fitted with engines for assembly plants (N2.14billion), Other ships' derricks; cranes, including cable cranes; mobile lifting frames (N1.54billion) and Others imported by MV assemblers and manufacturers (N1.33 billion).