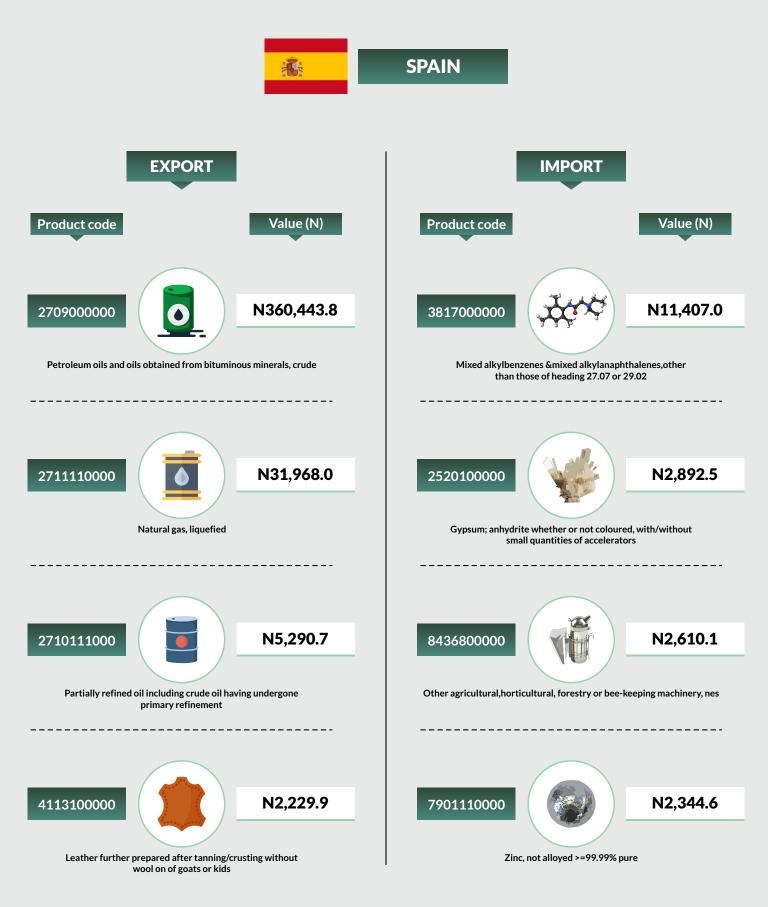

#### **SPAIN**

Nigeria's total export to Spain was valued at N402.9 billion in the first quarter of 2020. The dominant export commodity was Petroleum oils and oils obtained from bituminous minerals, crude valued at N360.44 billion, accounting for 89.46% of total export. This was followed by Natural gas, liquefied worth N31.97 billion and Partially Refined Oil including Crude oil having undergone primary refinement, valued at N5.29 billion. Imports from Spain, on the other hand, stood at N39.99 billion. While Mixed alkylbenzenes & mixed alkylanaphthalenes, valued at N11.41 billion ranked first in imports, Gypsum; anhydrite whether or not coloured, with/without small quantities of accelerators and Other agricultural, horticultural, forestry or bee-keeping machinery n.e.s, worth N2.89 billion and N2.61 billion respectively, were imported during the period under review.