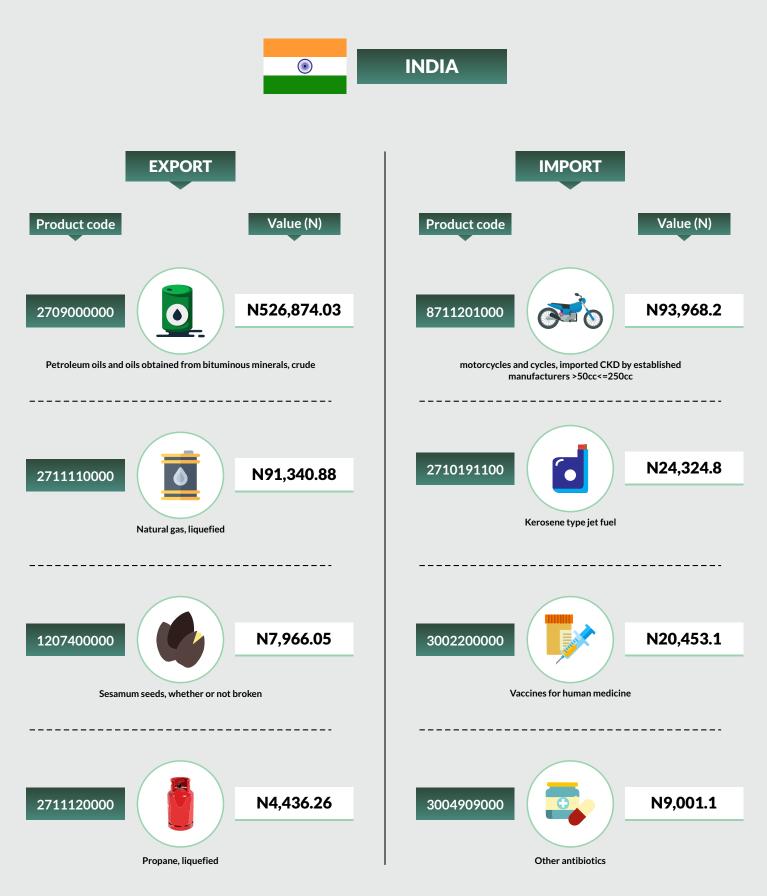

#### INDIA

Nigeria's exports to India was valued at N637.53 billion or 15.61% of total exports during the period under review. Export trade was largely dominated by Petroleum oils and oils obtained from bituminous minerals, Crude (N526.87 billion), Natural gas, liquefied (N91.34 billion) and Sesamum seeds whether or not broken (N7.97 billion). On the other hand, the value of imports from India stood at N334.53 billion representing 7.92% of total imports. The largest import commodity from India was motorcycles and cycles, imported CKD by established manufacturers >50cc<=250cc, Kerosene type jet fuel and Vaccines for human medicine valued respectively at N93.97 billion, N24.32 billion and N20.45 billion.