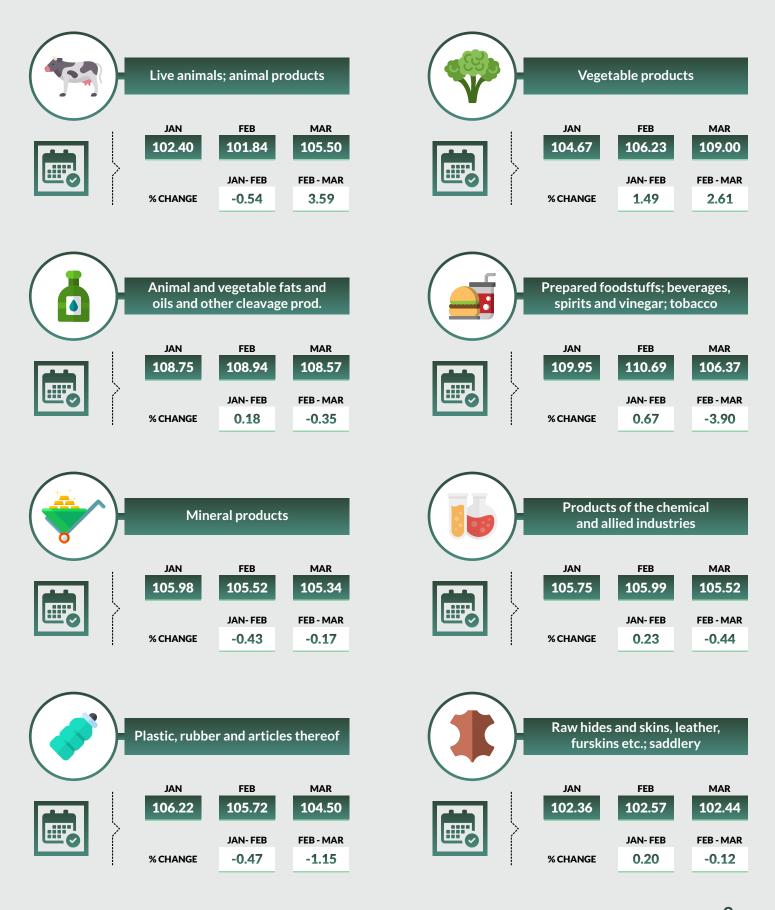

#### All commodity group export index (Table 2)

The All commodity group export price index decreased by 0.59% due to decreases in Boilers, machinery and appliances (-22.25%), Base metals and articles of base metals (-5.14%), Prepared foodstuffs; beverages, spirits and vinegar; tobacco (-3.22%) and Miscellaneous manufactured articles (-3.10%). This was, however, offset by Wood and articles of wood, wood charcoal and articles (+6.69%), Vegetable products (+4.10%) and Live animals; animal products (+3.05%).

In February, the All Commodity Group Export Index decreased by 0.41%. This was due to decreases in Base metals and articles of base metals (-6.87%), Wood and articles of wood, wood charcoal and articles (-6.52%) and Boilers, machinery and appliances; parts thereof (-3.42%). This decline was offset by increased prices of Textiles and textile articles (+3.45%), Vegetable products (+1.49%) and Vehicles, aircraft and parts; vessels etc.(+1.0%).

The monthly change in March of all commodity export index stood at -0.18%. This decrease can be attributed to a significant decrease in Boilers, machinery and appliances; parts thereof (-18.83%), Prepared foodstuffs; beverages, spirits and vinegar; tobacco(-3.90%) and Textiles and textile articles(-2.34%). The decline was offset by increases in the prices of Wood and articles of wood, wood charcoal and articles (+13.21%) and Live animals; animal products (+3.59%).