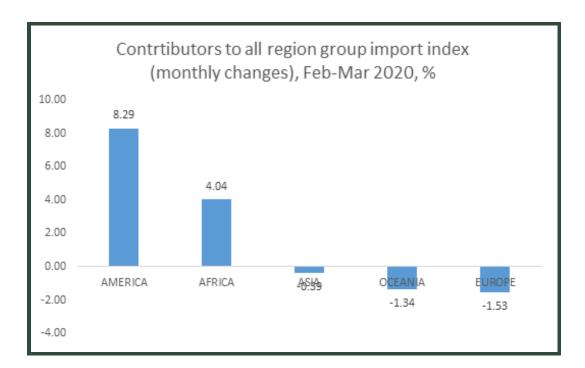

In March, the All region group import index increased marginally by 0.08% largely due to increase in import prices from America (+8.29%) and Africa (+4.04%), while falling prices were recorded in Europe (-1.53%), Oceania (-1.34%) and Asia (-0.39%).