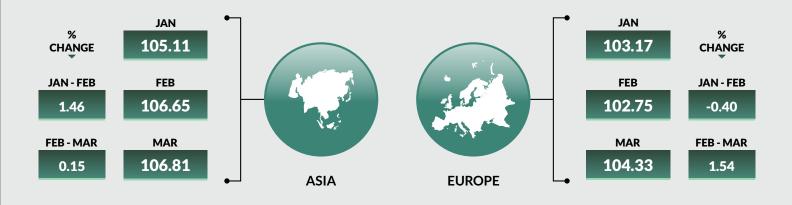

### Terms of Trade by Regions [2018 Jan=100] (Table 6)

The All Region group terms of trade was recorded at 102.93 in January, rising to 103.46 in February and slightly declining 103.19 in March.

In effect, the terms of trade rose by 0.52% in February against January, but fell by 0.26% in March compared to February. Overall, the All region terms of trade rose by 0.26% due to improved export prices to Asia (+1.61%) and Europe (+1.14%) but was negatively affected by export price declines in America(-7.89%) and Africa (-0.60%).

### TABLE 6 TERMS OF TRADE BY (REGIONS) JAN-MAR 2020, [2018 JAN=100]

|                           |          | Monthly changes |          |          |                 |                 |
|---------------------------|----------|-----------------|----------|----------|-----------------|-----------------|
| CONTINENT                 | JAN_2018 | Jan_2020        | Feb_2020 | Mar_2020 | Jan to Feb 2020 | Feb to Mar 2020 |
| AFRICA                    | 100      | 99.81           | 103.50   | 99.05    | 3.70            | -4.30           |
| AMERICA                   | 100      | 99.25           | 99.38    | 91.41    | 0.12            | -8.02           |
| ASIA                      | 100      | 105.11          | 106.65   | 106.81   | 1.46            | 0.15            |
| EUROPE                    | 100      | 103.17          | 102.75   | 104.33   | -0.40           | 1.54            |
| OCEANIA                   | 100      | 101.53          | 100.45   | 101.81   | -1.06           | 1.36            |
| All Region Terms of Trade | 100      | 102.93          | 103.46   | 103.19   | 0.52            | -0.26           |