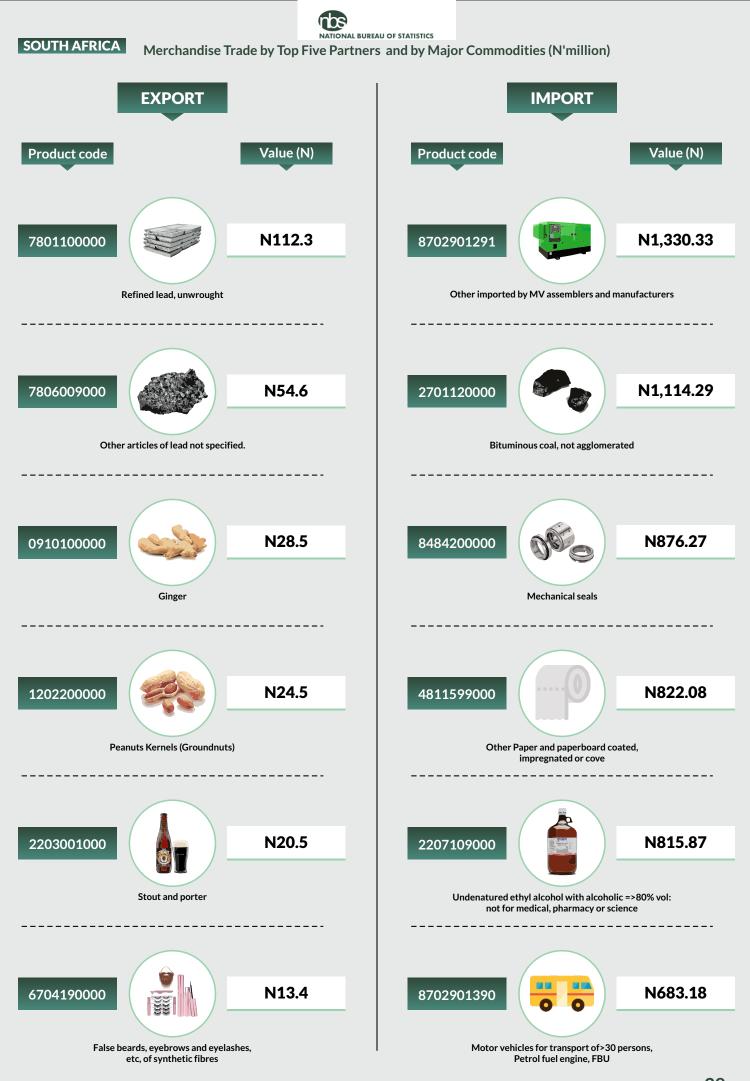

#### **SOUTH AFRICA**

In Q1 2020, Nigeria's exports to South Africa was valued at N319.47billion, representing 7.8% of total exports. The major commodities exported during the period were Petroleum oils and oils obtained from bituminous minerals, crude (N318.5 billion), Technically specified natural rubber, in primary forms or in plates (N0.3billion), Sesamum seeds, whether or not broken (N0.3billion), Ginger, neither crushed nor ground (N0.2 billion) and Refined lead, unwrought (N0.1billion). On the import side, imports from South Africa were valued at N40.6 billion or 0.96% of total imports during the period under review. The main commodities imported were Polypropylene, in primary forms (N9.02 billion), Apples, fresh (N2.66billion), Chassis fitted with engines for assembly plants (N2.14billion), Other ships' derricks; cranes, including cable cranes; mobile lifting frames (N1.54billion) and Others imported by MV assemblers and manufacturers (N1.33 billion).