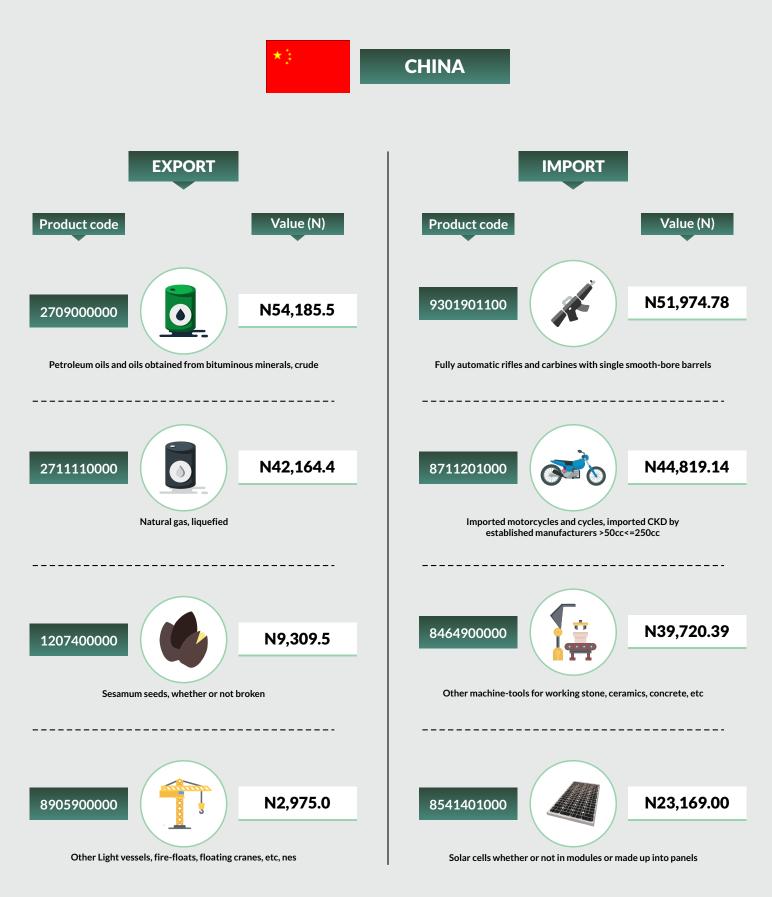

#### **CHINA**

Exports to China in Q1 2020 was valued at N113.06 billion. The largest export commodity to China was Petroleum oils and oils obtained from bituminous minerals, crude valued at N54.19 billion, followed by Natural gas, liquefied and Sesamum seeds, whether or not broken valued at N42.16 billion and N9.31 billion respectively. On the other hand, the value of import trade from China was valued at N1,109.46 billion accounting for 26.28 % of total import. Import trade with China was dominated by fully automatic rifles and carbines with single smooth-bore barrels (valued at N51.97 billion), motorcycles and cycles, imported CKD by established manufacturers >50cc<=250cc (N44.82 billion) and Other machine-tools for working stone, ceramics, concrete, etc (N39.72 billion).