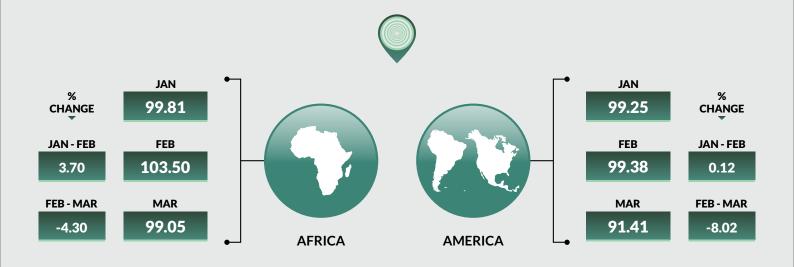

### Terms of Trade by Regions [2018 Jan=100] (Table 6)

The All Region group terms of trade was recorded at 102.93 in January, rising to 103.46 in February and slightly declining 103.19 in March.

In effect, the terms of trade rose by 0.52% in February against January, but fell by 0.26% in March compared to February. Overall, the All region terms of trade rose by 0.26% due to improved export prices to Asia (+1.61%) and Europe (+1.14%) but was negatively affected by export price declines in America(-7.89%) and Africa (-0.60%).

### TABLE 6 TERMS OF TRADE BY (REGIONS) JAN-MAR 2020, [2018 JAN=100]

|                           |          | Monthly changes |          |          |                 |                 |
|---------------------------|----------|-----------------|----------|----------|-----------------|-----------------|
| CONTINENT                 | JAN_2018 | Jan_2020        | Feb_2020 | Mar_2020 | Jan to Feb 2020 | Feb to Mar 2020 |
| AFRICA                    | 100      | 99.81           | 103.50   | 99.05    | 3.70            | -4.30           |
| AMERICA                   | 100      | 99.25           | 99.38    | 91.41    | 0.12            | -8.02           |
| ASIA                      | 100      | 105.11          | 106.65   | 106.81   | 1.46            | 0.15            |
| EUROPE                    | 100      | 103.17          | 102.75   | 104.33   | -0.40           | 1.54            |
| OCEANIA                   | 100      | 101.53          | 100.45   | 101.81   | -1.06           | 1.36            |
| All Region Terms of Trade | 100      | 102.93          | 103.46   | 103.19   | 0.52            | -0.26           |