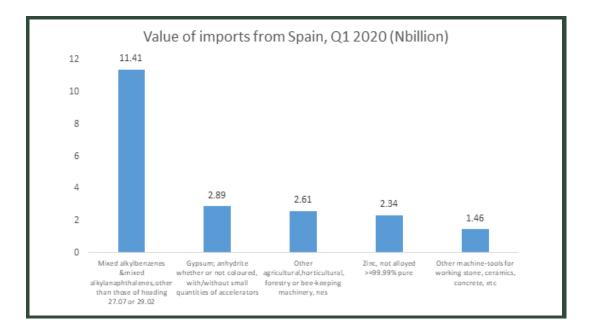

#### **SPAIN**

Nigeria's total export to Spain was valued at N402.9 billion in the first quarter of 2020. The dominant export commodity was Petroleum oils and oils obtained from bituminous minerals, crude valued at N360.44 billion, accounting for 89.46% of total export. This was followed by Natural gas, liquefied worth N31.97 billion and Partially Refined Oil including Crude oil having undergone primary refinement, valued at N5.29 billion. Imports from Spain, on the other hand, stood at N39.99 billion. While Mixed alkylbenzenes & mixed alkylanaphthalenes, valued at N11.41 billion ranked first in imports, Gypsum; anhydrite whether or not coloured, with/without small quantities of accelerators and Other agricultural, horticultural, forestry or bee-keeping machinery n.e.s, worth N2.89 billion and N2.61 billion respectively, were imported during the period under review.