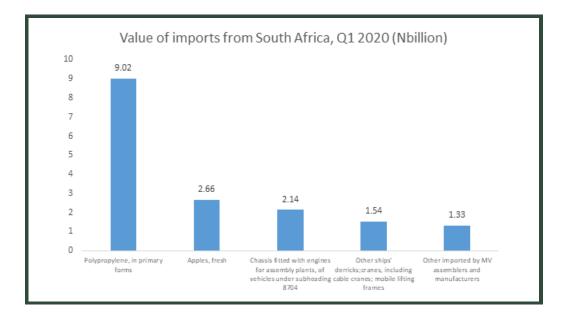

#### **SOUTH AFRICA**

In Q1 2020, Nigeria's exports to South Africa was valued at N319.47billion, representing 7.8% of total exports. The major commodities exported during the period were Petroleum oils and oils obtained from bituminous minerals, crude (N318.5 billion), Technically specified natural rubber, in primary forms or in plates (N0.3billion), Sesamum seeds, whether or not broken (N0.3billion), Ginger, neither crushed nor ground (N0.2 billion) and Refined lead, unwrought (N0.1billion). On the import side, imports from South Africa were valued at N40.6 billion or 0.96% of total imports during the period under review. The main commodities imported were Polypropylene, in primary forms (N9.02 billion), Apples, fresh (N2.66billion), Chassis fitted with engines for assembly plants (N2.14billion), Other ships' derricks; cranes, including cable cranes; mobile lifting frames (N1.54billion) and Others imported by MV assemblers and manufacturers (N1.33 billion).