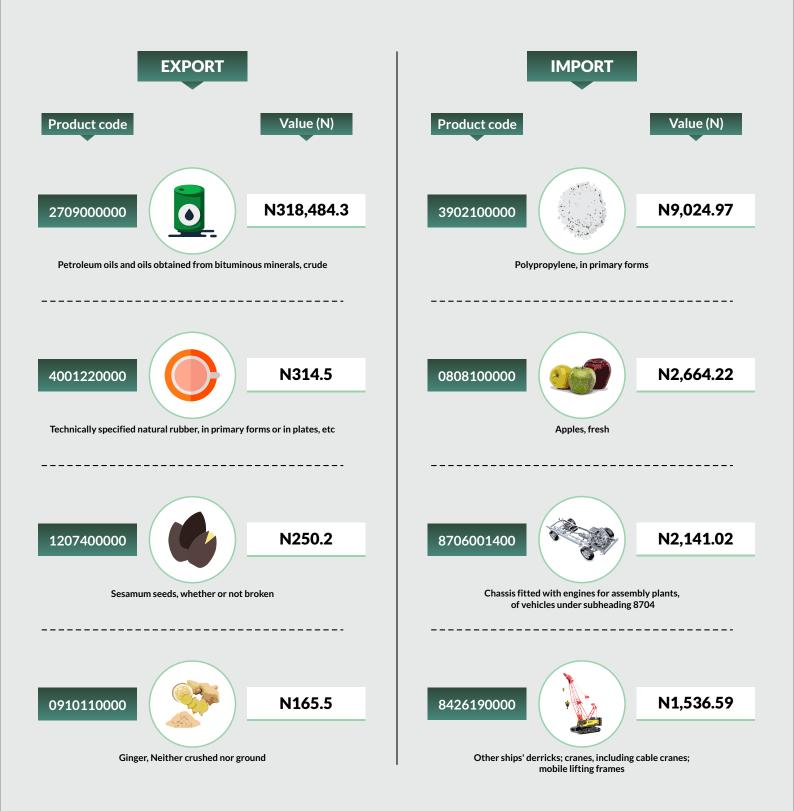

#### **SOUTH AFRICA**

In Q1 2020, Nigeria's exports to South Africa was valued at N319.47billion, representing 7.8% of total exports. The major commodities exported during the period were Petroleum oils and oils obtained from bituminous minerals, crude (N318.5 billion), Technically specified natural rubber, in primary forms or in plates (N0.3billion), Sesamum seeds, whether or not broken (N0.3billion), Ginger, neither crushed nor ground (N0.2 billion) and Refined lead, unwrought (N0.1billion). On the import side, imports from South Africa were valued at N40.6 billion or 0.96% of total imports during the period under review. The main commodities imported were Polypropylene, in primary forms (N9.02 billion), Apples, fresh (N2.66billion), Chassis fitted with engines for assembly plants (N2.14billion), Other ships' derricks; cranes, including cable cranes; mobile lifting frames (N1.54billion) and Others imported by MV assemblers and manufacturers (N1.33 billion).