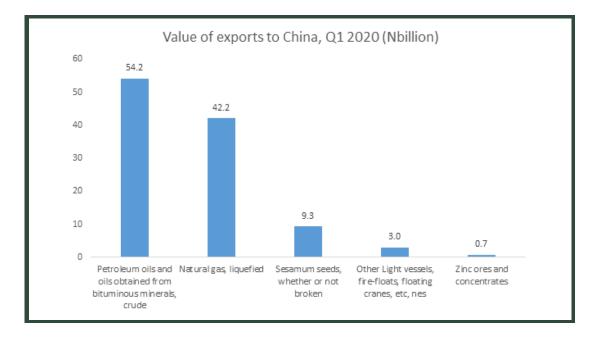

#### **CHINA**

Exports to China in Q1 2020 was valued at N113.06 billion. The largest export commodity to China was Petroleum oils and oils obtained from bituminous minerals, crude valued at N54.19 billion, followed by Natural gas, liquefied and Sesamum seeds, whether or not broken valued at N42.16 billion and N9.31 billion respectively. On the other hand, the value of import trade from China was valued at N1,109.46 billion accounting for 26.28 % of total import. Import trade with China was dominated by fully automatic rifles and carbines with single smooth-bore barrels (valued at N51.97 billion), motorcycles and cycles, imported CKD by established manufacturers >50cc<=250cc (N44.82 billion) and Other machine-tools for working stone, ceramics, concrete, etc (N39.72 billion).