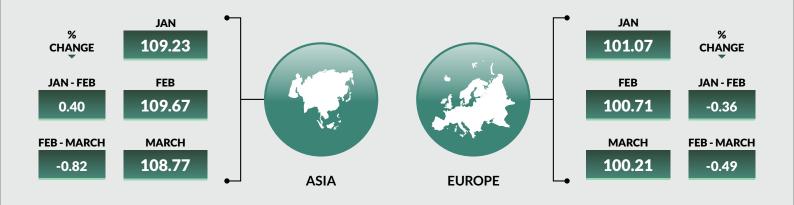

#### Table 5 import price indexes by Region and percent changes: Jan-Mar 2021, [2018 Jan=100]

|                           |          |          |          |          | Percentage | e change (monthly) |
|---------------------------|----------|----------|----------|----------|------------|--------------------|
|                           |          |          |          |          | Jan_2021   | Feb_2021           |
|                           |          |          |          |          | to         | to                 |
| CONTINENT                 | JAN_2018 | Jan_2021 | Feb_2021 | Mar_2021 | Feb_2021   | Mar_2021           |
| AFRICA                    | 100      | 93.71    | 94.48    | 93.84    | 0.82       | -0.68              |
| AMERICA                   | 100      | 96.49    | 97.87    | 97.04    | 1.43       | -0.85              |
| ASIA                      | 100      | 109.23   | 109.67   | 108.77   | 0.40       | -0.82              |
| EUROPE                    | 100      | 101.07   | 100.71   | 100.21   | -0.36      | -0.49              |
| OCEANIA                   | 100      | 96.86    | 98.45    | 97.51    | 1.64       | -0.96              |
| All Region Terms of Trade | 100      | 101.64   | 101.81   | 101.12   | 0.17       | -0.67              |