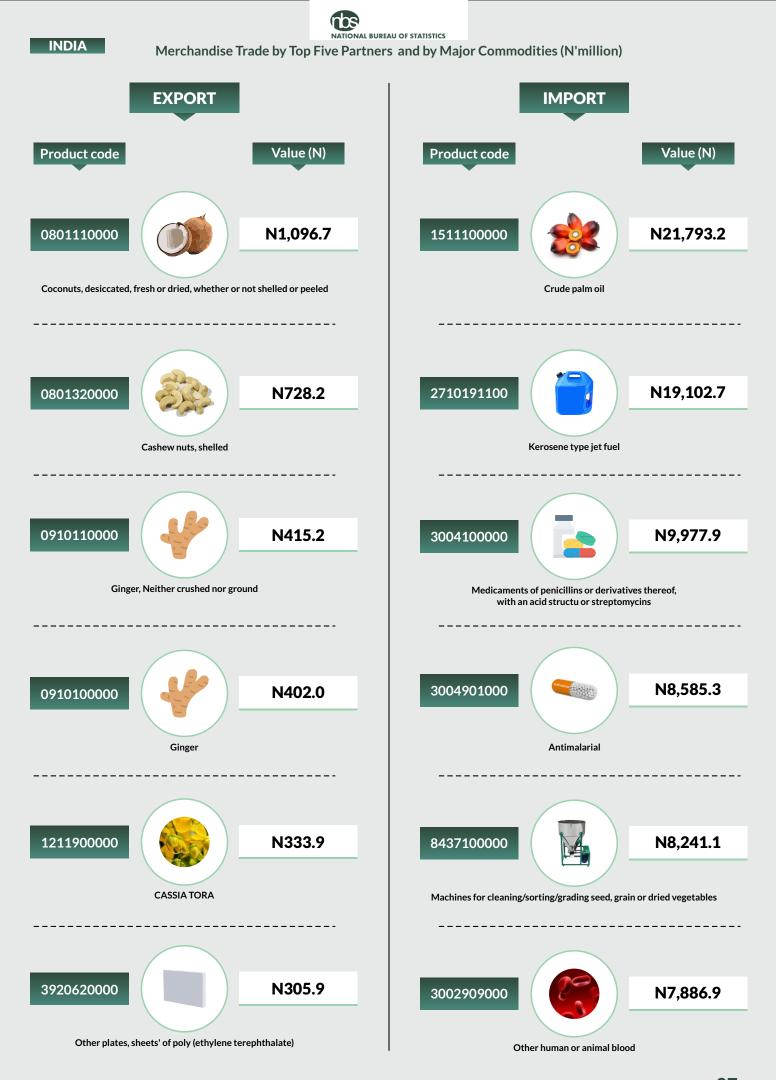

8% of total export. The largest export commodity to India was Petroleum oils and oils obtained from bituminous minerals, crude valued at (N462.12 billion). This was followed by Natural gas liquefied, Cashew nuts in shell, Leather further prepared after tanning and Coconut valued at N11.61billion, N5.13billion, N3.17 billion and N1.10 billion respectively.

Imports from India was valued at N589.11billion, accounting for 8.6% of total import. Import trade during the period was dominated by imported motorcycles and cycles (N86.67 billion), followed by Parts of Machinery for working Rubber (N67.81 billion), Other Antibiotics (N45.32 billion) and others.







## COMMODITY PRICE INDICES AND TERM OF TRADE - Q1 2021

Merchandise Trade by Top Five Partners and by Major Commodities (N'million)





#### **SPAIN**

The value of total exports to Spain stood at N287.2billion or 9.9% of total export. The dominant export product was Petroleum oils and oils obtained from bituminous minerals, crude valued at N213.1billion. This was followed by Natural liquefied gas worth N62.3 billion and Leather further prepared after tanning valued at N8.6 billion. Others are good fermented Cocoa beans and Technical specified Natural Rubber valued at N1.2billion and N0.5 billion respectively. On the other hand, the value of imports from Spain during the quarter stood at N78.9billion. Motor Spirit (ordinary) ranked first in imports, valued at N20.82billion, and was followed by Mixed alkylbenzenes & mixed alkylanaphthalenes, valued at N13.75billion, Petroleum Bitumen (N6.38 billion) and Gypsum; anhydrite