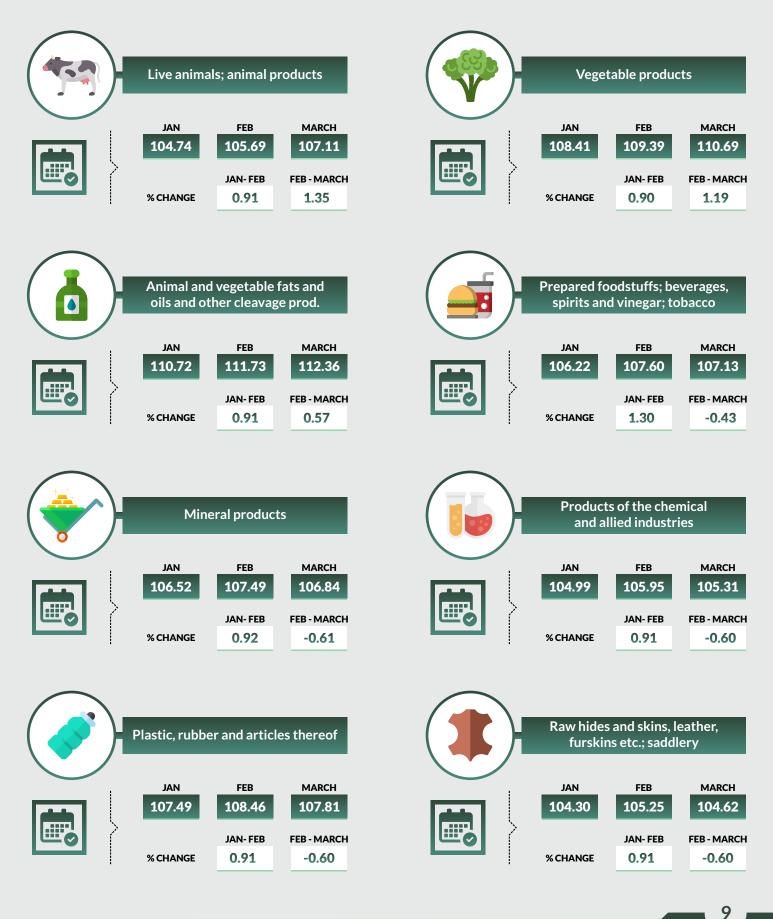

# Import Price Indexes and Percent Changes of Commodity Groups

The All commodity group export index rose by 0.31% between January and March, 2021. This was due to increases in the prices of Live animals; Animal product (2.26%), Vegetable products (2.09%) as well as Animal and Vegetable fats and oil (1.47%).

Between January and February, 2021 the All commodity export price index rose by 0.92% as a result of marginal increases in the prices of prepared foodstuffs; beverages, spirits and Vinegar; tobacco (1.30\$%), wood and Articles of wood, wood charcoal and Articles (0.95%), Vehicles, aircraft and parts (0.94%), Base metals and articles (0.94%) etc

Between February and March, 2021, the All commodity group export index decreased marginally by 0.61%. This was driven by decreases in the prices of Wood and articles of wood, wood charcoal and articles (-0.65%), Vehicles, aircraft and parts thereof, (-0.64%), as well as base metals and articles of base metals (-0.64%). The index was driven in the positive direction by increases in the prices of Live animals; animal products (1.35%), Vegetable products (1.19%) and Animal and vegetable fats and oil (0.57%) amongst others.

#### Table 2 Export price indexes and percent changes of all Commodities: Jan-Mar 2021, [2018 Jan=100]

|                                                              |          | Ind      | ex       |          | Percer   | tage change (monthly) |
|--------------------------------------------------------------|----------|----------|----------|----------|----------|-----------------------|
| Description                                                  | JAN_2018 | Jan_2021 | Feb_2021 | Mar_2021 |          |                       |
|                                                              |          |          |          |          | Jan_2021 | Feb_2021              |
|                                                              |          |          |          |          | to       | to                    |
|                                                              |          |          |          |          | Feb_2021 | Mar_2021              |
| Live animals; animal products                                | 100      | 104.74   | 105.69   | 107.11   | 0.91     | 1.35                  |
| Vegetable products                                           | 100      | 108.41   | 109.39   | 110.69   | 0.90     | 1.19                  |
| Animal and vegetable fats and oils and other cleavage prod.  | 100      | 110.72   | 111.73   | 112.36   | 0.91     | 0.57                  |
| Prepared foodstuffs; beverages, spirits and vinegar; tobacco | 100      | 106.22   | 107.60   | 107.13   | 1.30     | -0.43                 |
| Mineral products                                             | 100      | 106.52   | 107.49   | 106.84   | 0.92     | -0.61                 |
| Products of the chemical and allied industries               | 100      | 104.99   | 105.95   | 105.31   | 0.91     | -0.60                 |
| Plastic, rubber and articles thereof                         | 100      | 107.49   | 108.46   | 107.81   | 0.91     | -0.60                 |
| Raw hides and skins, leather, furskins etc.; saddlery        | 100      | 104.30   | 105.25   | 104.62   | 0.91     | -0.60                 |
| Wood and articles of wood, wood charcoal and articles        | 100      | 102.18   | 103.14   | 102.47   | 0.95     | -0.65                 |
| Paper making material; paper and paperboard, articles        | 100      | 98.48    | 99.38    | 98.78    | 0.91     | -0.61                 |
| Textiles and textile articles                                | 100      | 101.73   | 102.64   | 102.04   | 0.89     | -0.58                 |
| Footwear, headgear, umbrellas, sunshades, whips etc.         | 100      | 102.25   | 103.18   | 102.56   | 0.91     | -0.60                 |
| Articles of stone, plaster, cement, asbestos, mica, ceramic  | 100      | 105.58   | 106.54   | 105.90   | 0.91     | -0.60                 |
| Base metals and articles of base metals                      | 100      | 105.82   | 106.81   | 106.12   | 0.94     | -0.64                 |
| Boilers, machinery and appliances; parts thereof             | 100      | 97.66    | 98.44    | 98.01    | 0.80     | -0.44                 |
| Vehicles, aircraft and parts thereof; vessels etc.           | 100      | 103.70   | 104.67   | 104.00   | 0.94     | -0.64                 |
| Miscellaneous manufactured articles                          | 100      | 98.23    | 99.12    | 98.54    | 0.90     | -0.59                 |
| All commodity Group Export Price Index                       | 100      | 106.51   | 107.49   | 106.84   | 0.92     | -0.61                 |