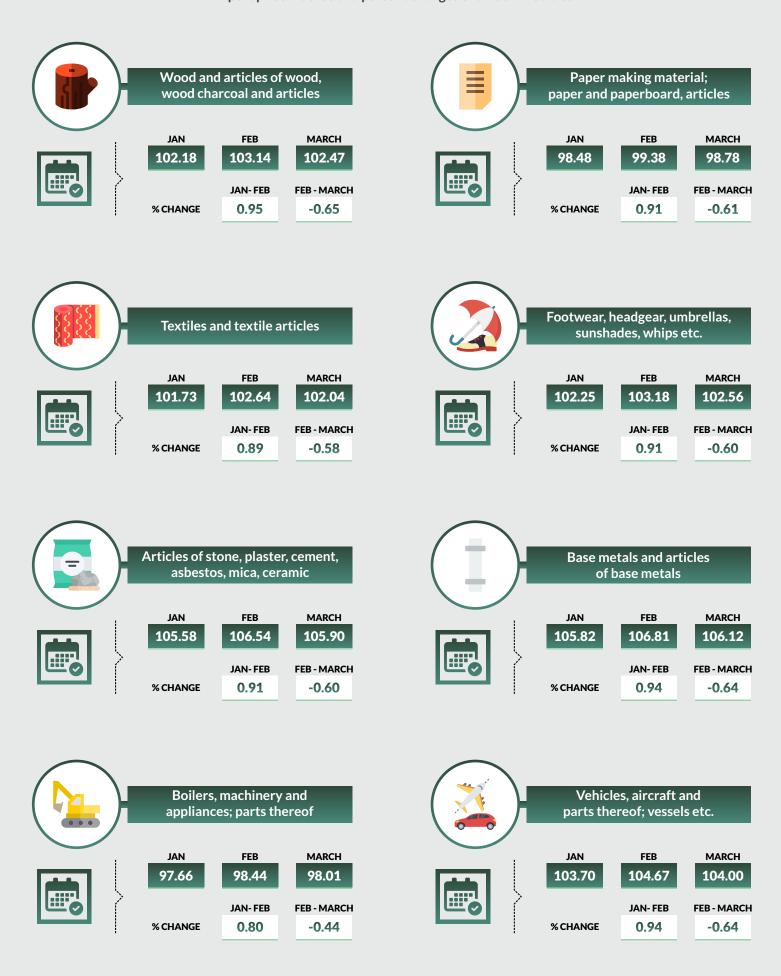

Between January and February, 2021 the All commodity export price index rose by 0.92% as a result of marginal increases in the prices of prepared foodstuffs; beverages, spirits and Vinegar; tobacco (1.30\$%), wood and Articles of wood, wood charcoal and Articles (0.95%), Vehicles, aircraft and parts (0.94%), Base metals and articles (0.94%) etc

Between February and March, 2021, the All commodity group export index decreased marginally by 0.61%. This was driven by decreases in the prices of Wood and articles of wood, wood charcoal and articles (-0.65%), Vehicles, aircraft and parts thereof, (-0.64%), as well as base metals and articles of base metals (-0.64%). The index was driven in the positive direction by increases in the prices of Live animals; animal products (1.35%), Vegetable products (1.19%) and Animal and vegetable fats and oil (0.57%) amongst others.

#### Table 2 Export price indexes and percent changes of all Commodities: Jan-Mar 2021, [2018 Jan=100]

|                                                              |          | Ind      | ex       |          | Percer   | tage change (monthly) |
|--------------------------------------------------------------|----------|----------|----------|----------|----------|-----------------------|
| Description                                                  | JAN_2018 | Jan_2021 | Feb_2021 | Mar_2021 |          |                       |
|                                                              |          |          |          |          | Jan_2021 | Feb_2021              |
|                                                              |          |          |          |          | to       | to                    |
|                                                              |          |          |          |          | Feb_2021 | Mar_2021              |
| Live animals; animal products                                | 100      | 104.74   | 105.69   | 107.11   | 0.91     | 1.35                  |
| Vegetable products                                           | 100      | 108.41   | 109.39   | 110.69   | 0.90     | 1.19                  |
| Animal and vegetable fats and oils and other cleavage prod.  | 100      | 110.72   | 111.73   | 112.36   | 0.91     | 0.57                  |
| Prepared foodstuffs; beverages, spirits and vinegar; tobacco | 100      | 106.22   | 107.60   | 107.13   | 1.30     | -0.43                 |
| Mineral products                                             | 100      | 106.52   | 107.49   | 106.84   | 0.92     | -0.61                 |
| Products of the chemical and allied industries               | 100      | 104.99   | 105.95   | 105.31   | 0.91     | -0.60                 |
| Plastic, rubber and articles thereof                         | 100      | 107.49   | 108.46   | 107.81   | 0.91     | -0.60                 |
| Raw hides and skins, leather, furskins etc.; saddlery        | 100      | 104.30   | 105.25   | 104.62   | 0.91     | -0.60                 |
| Wood and articles of wood, wood charcoal and articles        | 100      | 102.18   | 103.14   | 102.47   | 0.95     | -0.65                 |
| Paper making material; paper and paperboard, articles        | 100      | 98.48    | 99.38    | 98.78    | 0.91     | -0.61                 |
| Textiles and textile articles                                | 100      | 101.73   | 102.64   | 102.04   | 0.89     | -0.58                 |
| Footwear, headgear, umbrellas, sunshades, whips etc.         | 100      | 102.25   | 103.18   | 102.56   | 0.91     | -0.60                 |
| Articles of stone, plaster, cement, asbestos, mica, ceramic  | 100      | 105.58   | 106.54   | 105.90   | 0.91     | -0.60                 |
| Base metals and articles of base metals                      | 100      | 105.82   | 106.81   | 106.12   | 0.94     | -0.64                 |
| Boilers, machinery and appliances; parts thereof             | 100      | 97.66    | 98.44    | 98.01    | 0.80     | -0.44                 |
| Vehicles, aircraft and parts thereof; vessels etc.           | 100      | 103.70   | 104.67   | 104.00   | 0.94     | -0.64                 |
| Miscellaneous manufactured articles                          | 100      | 98.23    | 99.12    | 98.54    | 0.90     | -0.59                 |
| All commodity Group Export Price Index                       | 100      | 106.51   | 107.49   | 106.84   | 0.92     | -0.61                 |