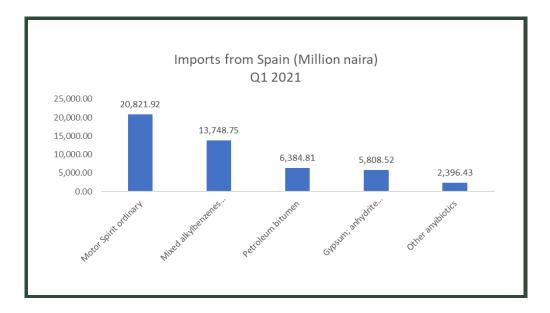

#### **SPAIN**

The value of total exports to Spain stood at N287.2billion or 9.9% of total export. The dominant export product was Petroleum oils and oils obtained from bituminous minerals, crude valued at N213.1billion. This was followed by Natural liquefied gas worth N62.3 billion and Leather further prepared after tanning valued at N8.6 billion. Others are good fermented Cocoa beans and Technical specified Natural Rubber valued at N1.2billion and N0.5 billion respectively. On the other hand, the value of imports from Spain during the quarter stood at N78.9billion. Motor Spirit (ordinary) ranked first in imports, valued at N20.82billion, and was followed by Mixed alkylbenzenes & mixed alkylanaphthalenes, valued at N13.75billion, Petroleum Bitumen (N6.38 billion) and Gypsum; anhydrite worth N5.81billion.