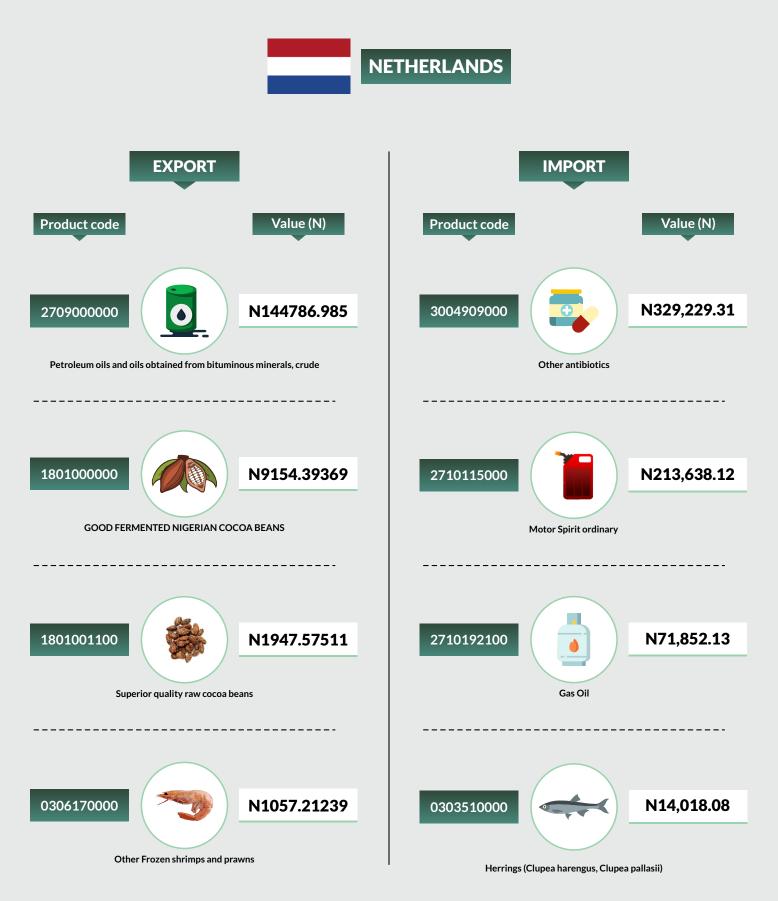

#### THE NETHERLANDS

Nigeria's export to the Netherlands in Q1, 2021 was valued at N160 billion or 5.5% of total export. Major export products were Petroleum oils and oils obtained from bituminous minerals, crude valued at N144.79billion. This was followed by Good Fermented Nigerian Cocoa Beans valued at N9.15billion, Superior quality Cocoa beans (N1.95billion) and other frozen shrimps (N1.06 billion). However, the value of import stood at N726.09, with commodities imported including antibiotics valued at N329.23billion, Motor Spirit ordinary valued at N213.64billion, Gas oil (N71.85billion) and others.