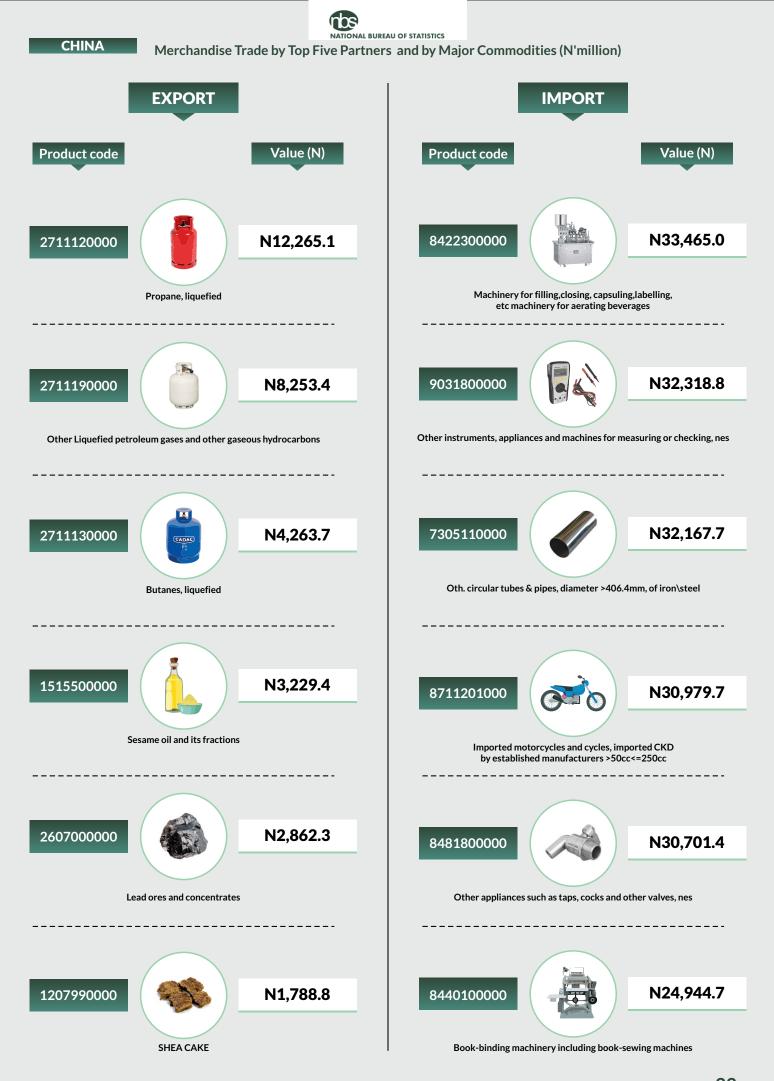

#### **CHINA**

Export to China was valued at N190.1billion or 6.5% of total export in the period. This was largely dominated by exports of Petroleum oils and oils obtained from bituminous minerals, crude (N57.61billion), Natural Gas liquefied (N47.50billion) and Sesamum seeds (N23.11billion). On the other hand, the value of imports from China stood at N2009.94billion representing 29.34% of total imports. The largest import commodity from China was Machines 4 the reception, conversion & transmission (N75.12 billion),T-shirts, Singlet and other Vests of Cotton (N62.60 billion),Other Herbicides (N60.35billion) and others.