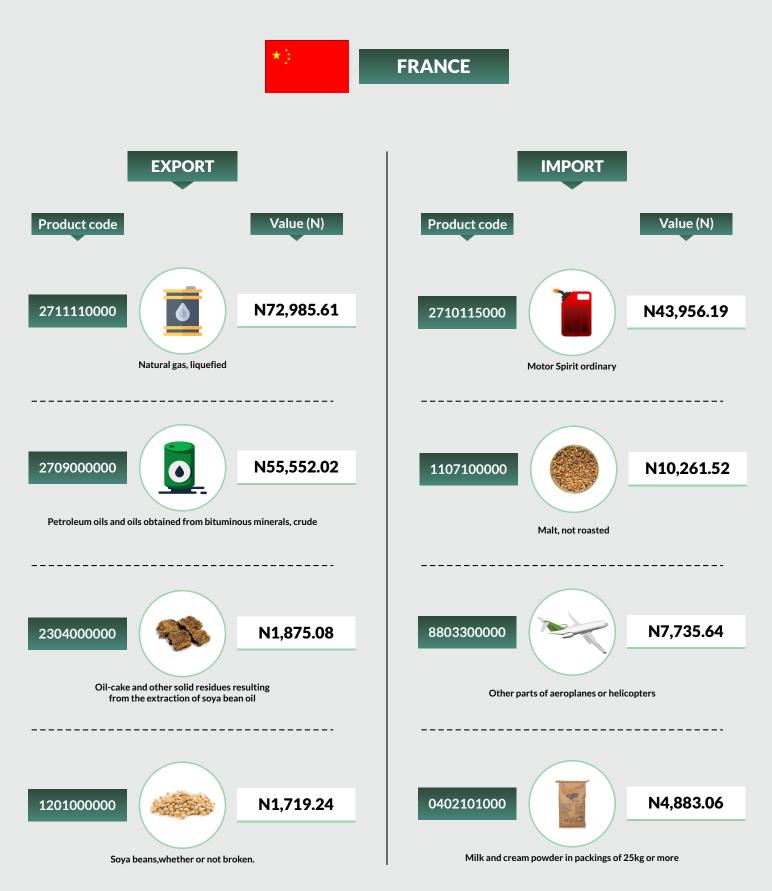

#### FRANCE

In Q1 2021, Nigeria's exports to France was valued at N133.4 billion, accounting for 4.6% of total export. Major commodities exported during the period were Natural gas, liquefied valued at N72.99 billion, Petroleum oils and oils obtained from bituminous minerals, crude (N55.55billion), Oil cake and other solid residues (N1.88 billion) and others. On the imports side, value of imports amounted to N128.41billion, with leading commodities including Motor spirit (N43.96billion), Malt not roasted (N10.26billion), Other parts of Aeroplanes and Helicopters (N7.74 billion). Other products imported were Milk and Cream powder (N4.88billion) and transmission apparatus (N3.46 billion).