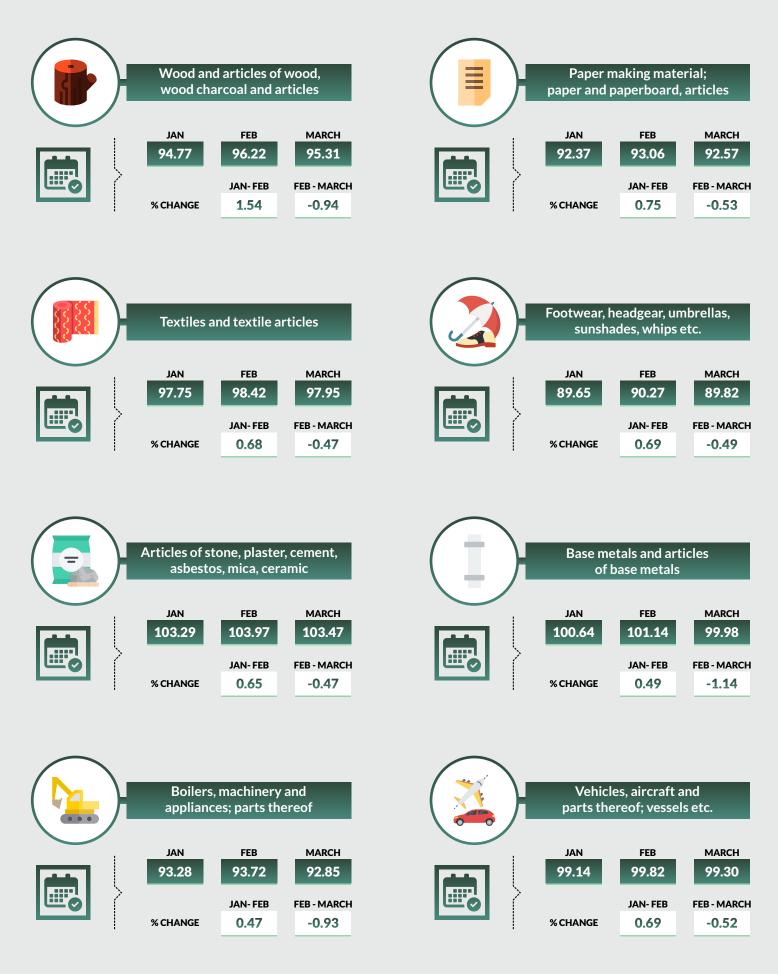

Between January and February 2021, the All commodity terms of trade increased by 0.17%. The products that contributed to the increase were Products of the chemical and allied industries (1.65%), Wood and articles of wood, wood charcoal and articles (1.54%) and, marginally, Paper making material; paper and paperboard, articles (0.75%). It was offset by declines in the prices of Animal and vegetable fats and oils and other cleavage products (-0.85%), Mineral products (-0.71%) and Live animals; animal products (-0.46%).

Between February and March, 2021 the All commodity terms of trade decreased by 0.67%. This was as a result of decreases in the prices of Base metals and articles of base metals (-1.14%), Products of the chemical and allied industries (-0.97)%, Wood and articles of wood (-0.94%). This was positively offset by Live animals; animal products (1.34%), Vegetable products (1.29%) and Animal and Vegetable fats and oils and other cleavage products (1.11%).