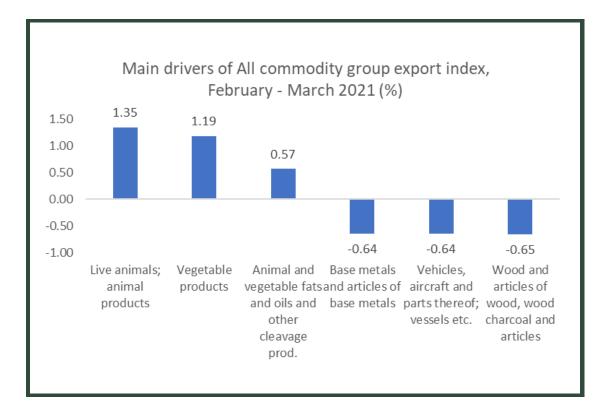

Between February and March, 2021, the All commodity group export index decreased marginally by 0.61%. This was driven by decreases in the prices of Wood and articles of wood, wood charcoal and articles (-0.65%), Vehicles, aircraft and parts thereof, (-0.64%), as well as base metals and articles of base metals (-0.64%). The index was driven in the positive direction by increases in the prices of Live animals; animal products (1.35%), Vegetable products (1.19%) and Animal and vegetable fats and oil (0.57%) amongst others.

#### Table 2 Export price indexes and percent changes of all Commodities: Jan-Mar 2021, [2018 Jan=100]

|                                                              |          | Ind      | ex       |          | Percer   | tage change (monthly) |
|--------------------------------------------------------------|----------|----------|----------|----------|----------|-----------------------|
| Description                                                  | JAN_2018 | Jan_2021 | Feb_2021 | Mar_2021 |          |                       |
|                                                              |          |          |          |          | Jan_2021 | Feb_2021              |
|                                                              |          |          |          |          | to       | to                    |
|                                                              |          |          |          |          | Feb_2021 | Mar_2021              |
| Live animals; animal products                                | 100      | 104.74   | 105.69   | 107.11   | 0.91     | 1.35                  |
| Vegetable products                                           | 100      | 108.41   | 109.39   | 110.69   | 0.90     | 1.19                  |
| Animal and vegetable fats and oils and other cleavage prod.  | 100      | 110.72   | 111.73   | 112.36   | 0.91     | 0.57                  |
| Prepared foodstuffs; beverages, spirits and vinegar; tobacco | 100      | 106.22   | 107.60   | 107.13   | 1.30     | -0.43                 |
| Mineral products                                             | 100      | 106.52   | 107.49   | 106.84   | 0.92     | -0.61                 |
| Products of the chemical and allied industries               | 100      | 104.99   | 105.95   | 105.31   | 0.91     | -0.60                 |
| Plastic, rubber and articles thereof                         | 100      | 107.49   | 108.46   | 107.81   | 0.91     | -0.60                 |
| Raw hides and skins, leather, furskins etc.; saddlery        | 100      | 104.30   | 105.25   | 104.62   | 0.91     | -0.60                 |
| Wood and articles of wood, wood charcoal and articles        | 100      | 102.18   | 103.14   | 102.47   | 0.95     | -0.65                 |
| Paper making material; paper and paperboard, articles        | 100      | 98.48    | 99.38    | 98.78    | 0.91     | -0.61                 |
| Textiles and textile articles                                | 100      | 101.73   | 102.64   | 102.04   | 0.89     | -0.58                 |
| Footwear, headgear, umbrellas, sunshades, whips etc.         | 100      | 102.25   | 103.18   | 102.56   | 0.91     | -0.60                 |
| Articles of stone, plaster, cement, asbestos, mica, ceramic  | 100      | 105.58   | 106.54   | 105.90   | 0.91     | -0.60                 |
| Base metals and articles of base metals                      | 100      | 105.82   | 106.81   | 106.12   | 0.94     | -0.64                 |
| Boilers, machinery and appliances; parts thereof             | 100      | 97.66    | 98.44    | 98.01    | 0.80     | -0.44                 |
| Vehicles, aircraft and parts thereof; vessels etc.           | 100      | 103.70   | 104.67   | 104.00   | 0.94     | -0.64                 |
| Miscellaneous manufactured articles                          | 100      | 98.23    | 99.12    | 98.54    | 0.90     | -0.59                 |
| All commodity Group Export Price Index                       | 100      | 106.51   | 107.49   | 106.84   | 0.92     | -0.61                 |