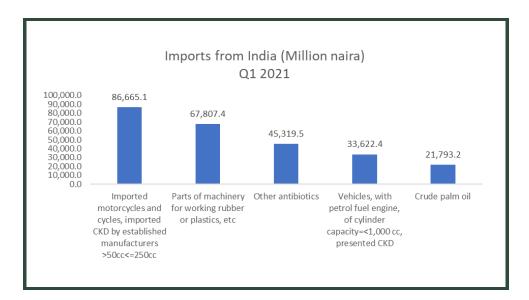

Imports from India was valued at N589.11billion, accounting for 8.6% of total import. Import trade during the period was dominated by imported motorcycles and cycles (N86.67 billion), followed by Parts of Machinery for working Rubber (N67.81 billion), Other Antibiotics (N45.32 billion) and others.