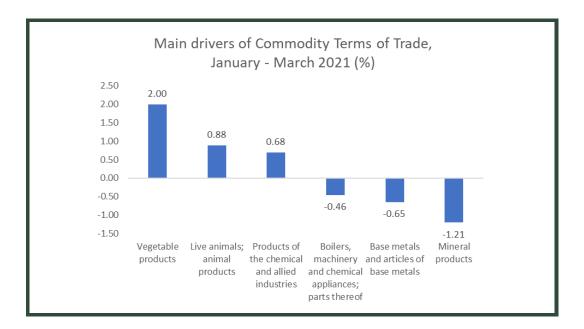

# Export price indexes and percent changes of all Commodities

The All commodity Terms of Trade Index for January, February and March 2021 stood at 101.64, 101.81 and 101.12 respectively.

The All commodity group terms of trade increased by 0.17% in February but fell by 0.67% in March resulting in an average decline of 0.51% between January and March 2021. The decline was driven by decreases in the prices of Mineral products (-1.21%), base metals (-0.65%), and Boilers, machinery and chemical appliance (-0.46%) but was offset by increases in the prices of Vegetable products (2.0%), Live animals; animal products (0.88%) and Products of the chemical and allied industries (0.68%) respectively.