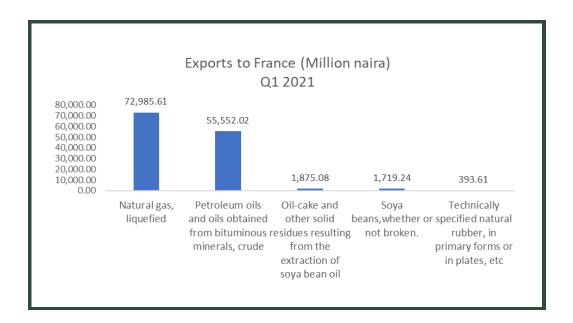

#### FRANCE

In Q1 2021, Nigeria's exports to France was valued at N133.4 billion, accounting for 4.6% of total export. Major commodities exported during the period were Natural gas, liquefied valued at N72.99 billion, Petroleum oils and oils obtained from bituminous minerals, crude (N55.55billion), Oil cake and other solid residues (N1.88 billion) and others. On the imports side, value of imports amounted to N128.41billion, with leading commodities including Motor spirit (N43.96billion), Malt not roasted (N10.26billion), Other parts of Aeroplanes and Helicopters (N7.74 billion). Other products imported were Milk and Cream powder (N4.88billion) and transmission apparatus (N3.46 billion).