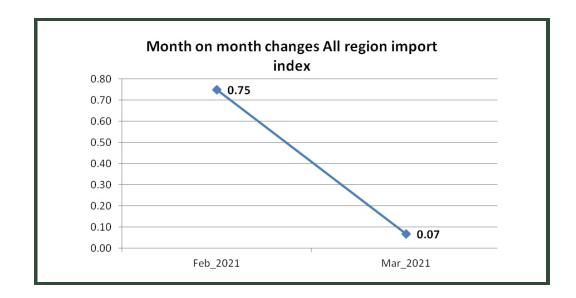

#### All Region Group import index (Table 5)

The All Region import index rose 0.82% between January and March 2021 due to marginal increases in prices of imports from some Regions: Europe (1.16%), Asia (0.75%) and Africa 0.11%). However, prices of imports from America and Oceania during the period recorded marginal decreases of 0.26% and 0.36% respectively. The month –on-month changes showed an increase of 0.75% in February and 0.07% in March.

Between February and March 2021, the All region import index recorded a slight increase of 0.07%, driven by higher prices of imports from Oceania (0.37%), Asia (0.29%) and America(0.26%). It was offset by decline in the prices of imports from Africa (-0.11%), and Europe (-0.12%).