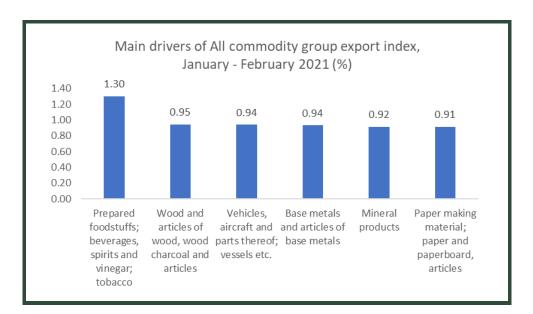

Between January and February, 2021 the All commodity export price index rose by 0.92% as a result of marginal increases in the prices of prepared foodstuffs; beverages, spirits and Vinegar; tobacco (1.30\$%), wood and Articles of wood, wood charcoal and Articles (0.95%), Vehicles, aircraft and parts (0.94%), Base metals and articles (0.94%) etc