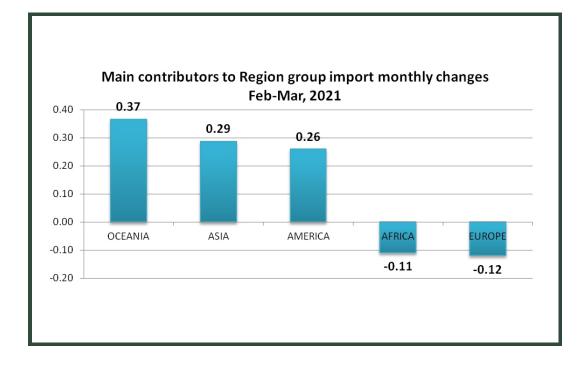

#### All Region Group import index (Table 5)

The All Region import index rose 0.82% between January and March 2021 due to marginal increases in prices of imports from some Regions: Europe (1.16%), Asia (0.75%) and Africa 0.11%). However, prices of imports from America and Oceania during the period recorded marginal decreases of 0.26% and 0.36% respectively. The month –on-month changes showed an increase of 0.75% in February and 0.07% in March.

Between February and March 2021, the All region import index recorded a slight increase of 0.07%, driven by higher prices of imports from Oceania (0.37%), Asia (0.29%) and America(0.26%). It was offset by decline in the prices of imports from Africa (-0.11%), and Europe (-0.12%).