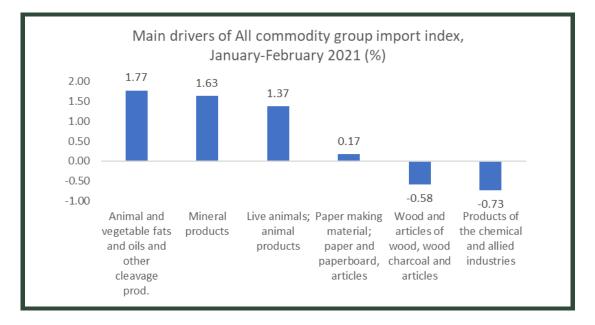

Between January and February 2021, the All commodity group import price index increased by 0.75%. This was driven by increases in the import prices of Animal and Vegetable fats and oils and other Cleavage (1.77%), Mineral Products (1.63%) and Live animals; animal products (1.37%). The increase was, however, offset by decline in the price of Products of the Chemical and Allied industries (-0.73%) and Wood and articles of wood, wood charcoal and articles (-0.58).