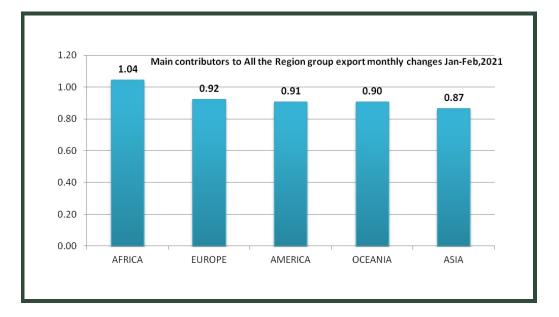

Between January and February 2021, the export index recorded an increase of 0.92% due to marginal increases in prices of exports to all regions: Africa (1.04%), Europe (0.92%), America (0.91%), Oceania (0.90%) and Asia (0.87%).