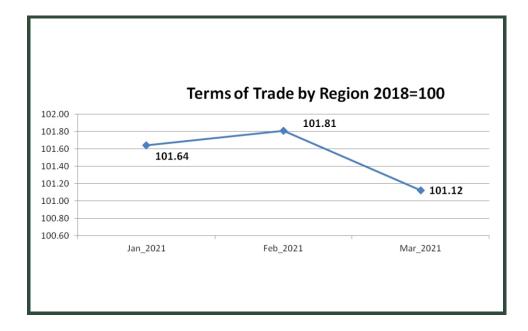

# Export price indexes and percent changes of all Commodities

The All commodity Terms of Trade Index for January, February and March 2021 stood at 101.64, 101.81 and 101.12 respectively.

The All commodity group terms of trade increased by 0.17% in February but fell by 0.67% in March resulting in an average decline of 0.51% between January and March 2021. The decline was driven by decreases in the prices of Mineral products (-1.21%), base metals (-0.65%), and Boilers, machinery and chemical appliance (-0.46%) but was offset by increases in the prices of Vegetable products (2.0%), Live animals; animal products (0.88%) and Products of the chemical and allied industries (0.68%) respectively.

The All Region group terms of trade index stood at 101.64 in January, 101.81 in February and 101.12 in March.

The terms of trade by region rose 0.17% in February but decreased by 0.67% in March. On average, the All region terms of trade decreased by 0.51% between January and March 2021 due to unfavourable terms of trade across all regions.