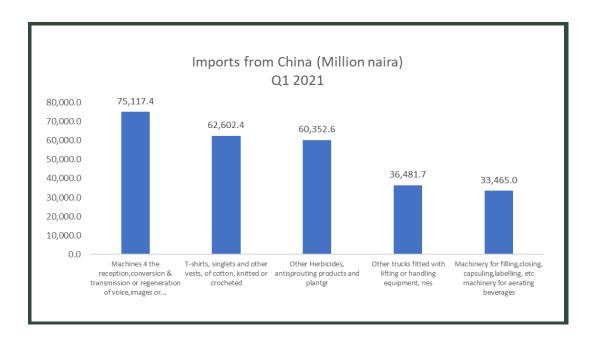

#### **CHINA**

Export to China was valued at N190.1billion or 6.5% of total export in the period. This was largely dominated by exports of Petroleum oils and oils obtained from bituminous minerals, crude (N57.61billion), Natural Gas liquefied (N47.50billion) and Sesamum seeds (N23.11billion). On the other hand, the value of imports from China stood at N2009.94billion representing 29.34% of total imports. The largest import commodity from China was Machines 4 the reception, conversion & transmission (N75.12 billion),T-shirts, Singlet and other Vests of Cotton (N62.60 billion),Other Herbicides (N60.35billion) and others.