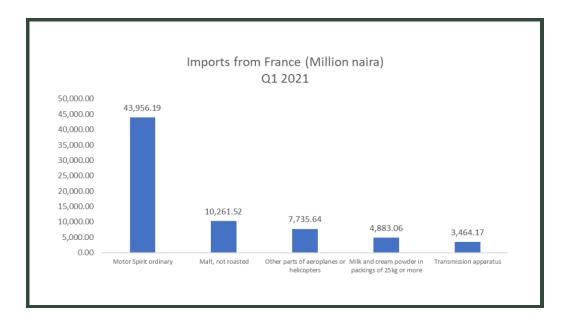

#### FRANCE

In Q1 2021, Nigeria's exports to France was valued at N133.4 billion, accounting for 4.6% of total export. Major commodities exported during the period were Natural gas, liquefied valued at N72.99 billion, Petroleum oils and oils obtained from bituminous minerals, crude (N55.55billion), Oil cake and other solid residues (N1.88 billion) and others. On the imports side, value of imports amounted to N128.41billion, with leading commodities including Motor spirit (N43.96billion), Malt not roasted (N10.26billion), Other parts of Aeroplanes and Helicopters (N7.74 billion). Other products imported were Milk and Cream powder (N4.88billion) and transmission apparatus (N3.46 billion).