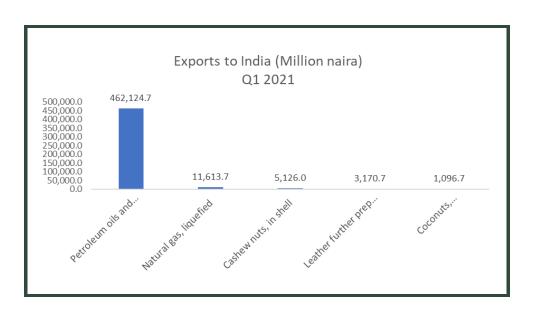

#### INDIA

The total export to India in the period was valued at N488.1 billion or 16.8% of total export. The largest export commodity to India was Petroleum oils and oils obtained from bituminous minerals, crude valued at (N462.12 billion). This was followed by Natural gas liquefied, Cashew nuts in shell, Leather further prepared after tanning and Coconut valued at N11.61billion, N5.13billion, N3.17 billion and N1.10 billion respectively.