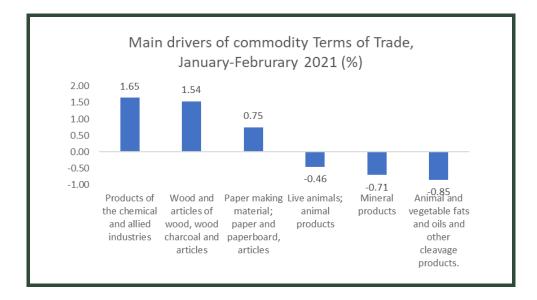

Between January and February 2021, the All commodity terms of trade increased by 0.17%. The products that contributed to the increase were Products of the chemical and allied industries (1.65%), Wood and articles of wood, wood charcoal and articles (1.54%) and, marginally, Paper making material; paper and paperboard, articles (0.75%). It was offset by declines in the prices of Animal and vegetable fats and oils and other cleavage products (-0.85%), Mineral products (-0.71%) and Live animals; animal products (-0.46%).