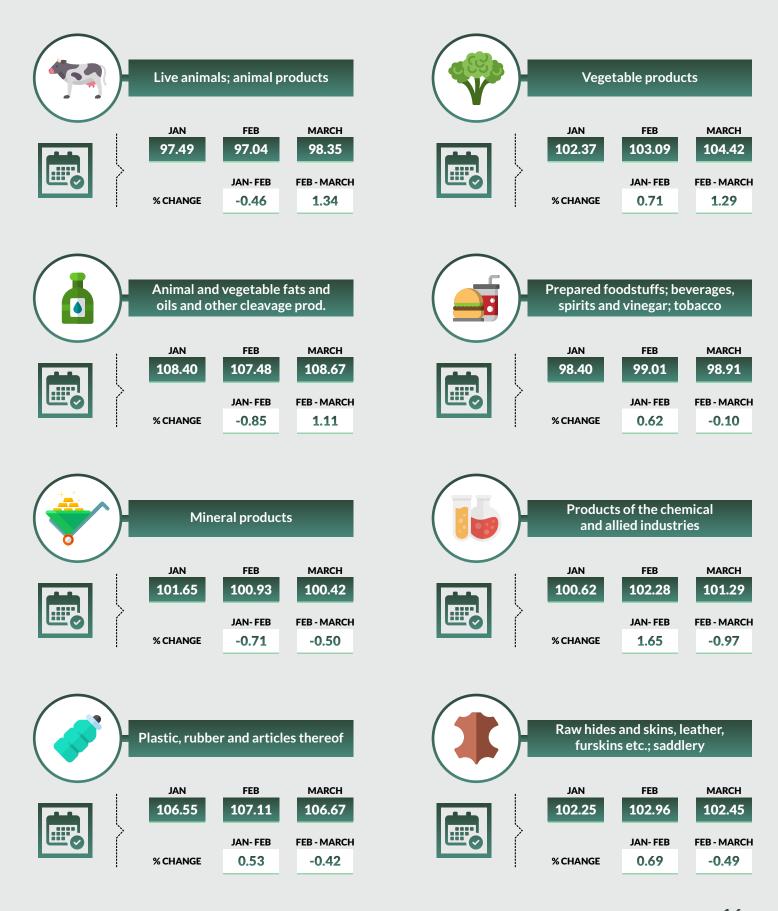

Between January and February 2021, the All commodity terms of trade increased by 0.17%. The products that contributed to the increase were Products of the chemical and allied industries (1.65%), Wood and articles of wood, wood charcoal and articles (1.54%) and, marginally, Paper making material; paper and paperboard, articles (0.75%). It was offset by declines in the prices of Animal and vegetable fats and oils and other cleavage products (-0.85%), Mineral products (-0.71%) and Live animals; animal products (-0.46%).

Between February and March, 2021 the All commodity terms of trade decreased by 0.67%. This was as a result of decreases in the prices of Base metals and articles of base metals (-1.14%), Products of the chemical and allied industries (-0.97)%, Wood and articles of wood (-0.94%). This was positively offset by Live animals; animal products (1.34%), Vegetable products (1.29%) and Animal and Vegetable fats and oils and other cleavage products (1.11%).