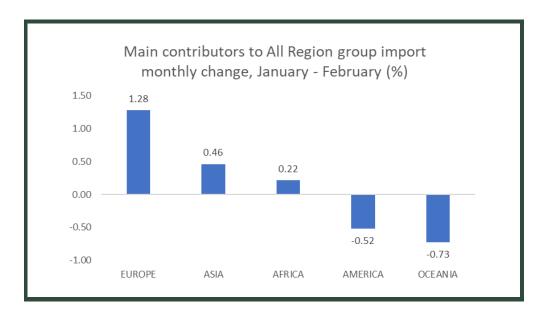

#### All Region Group import index (Table 5)

The All Region import index rose 0.82% between January and March 2021 due to marginal increases in prices of imports from some Regions: Europe (1.16%), Asia (0.75%) and Africa 0.11%). However, prices of imports from America and Oceania during the period recorded marginal decreases of 0.26% and 0.36% respectively. The month –on-month changes showed an increase of 0.75% in February and 0.07% in March.

Between January and February 2021 the monthly change of 0.75% was due to increases in import prices from Europe (1.28%), Asia (0.46%) and Africa (0.22%), but was offset by declines in import prices from America (-0.52%) and Oceania (-0.73%).