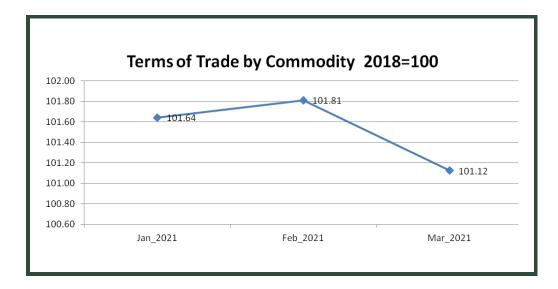

# Export price indexes and percent changes of all Commodities

The All commodity Terms of Trade Index for January, February and March 2021 stood at 101.64, 101.81 and 101.12 respectively.

The All commodity group terms of trade increased by 0.17% in February but fell by 0.67% in March resulting in an average decline of 0.51% between January and March 2021. The decline was driven by decreases in the prices of Mineral products (-1.21%), base metals (-0.65%), and Boilers, machinery and chemical appliance (-0.46%) but was offset by increases in the prices of Vegetable products (2.0%), Live animals; animal products (0.88%) and Products of the chemical and allied industries (0.68%) respectively.

The All Region group terms of trade index stood at 101.64 in January, 101.81 in February and 101.12 in March.

The terms of trade by region rose 0.17% in February but decreased by 0.67% in March. On average, the All region terms of trade decreased by 0.51% between January and March 2021 due to unfavourable terms of trade across all regions.