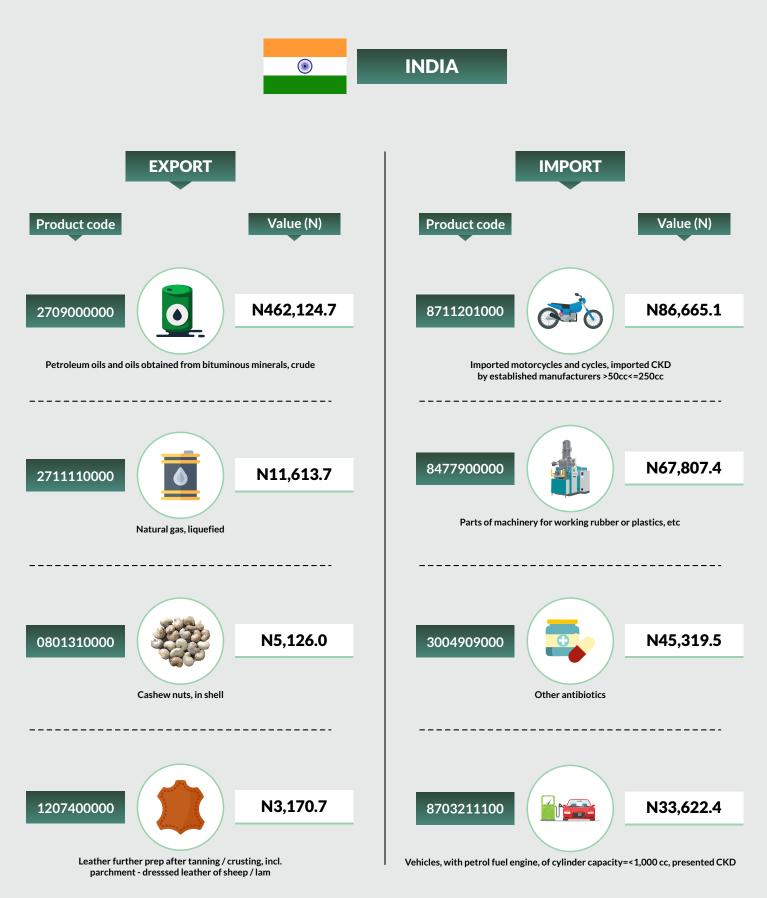

#### INDIA

The total export to India in the period was valued at N488.1 billion or 16.8% of total export. The largest export commodity to India was Petroleum oils and oils obtained from bituminous minerals, crude valued at (N462.12 billion). This was followed by Natural gas liquefied, Cashew nuts in shell, Leather further prepared after tanning and Coconut valued at N11.61billion, N5.13billion, N3.17 billion and N1.10 billion respectively.

Imports from India was valued at N589.11billion, accounting for 8.6% of total import. Import trade during the period was dominated by imported motorcycles and cycles (N86.67 billion), followed by Parts of Machinery for working Rubber (N67.81 billion), Other Antibiotics (N45.32 billion) and others.