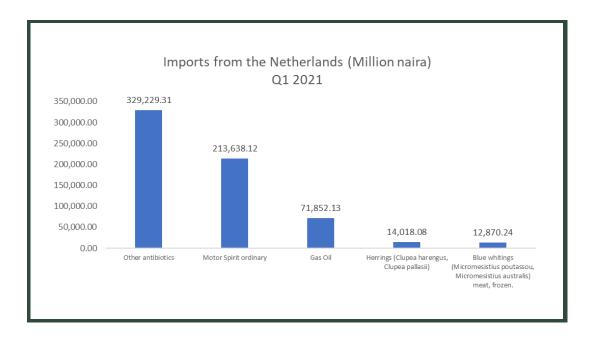

#### THE NETHERLANDS

Nigeria's export to the Netherlands in Q1, 2021 was valued at N160 billion or 5.5% of total export. Major export products were Petroleum oils and oils obtained from bituminous minerals, crude valued at N144.79billion. This was followed by Good Fermented Nigerian Cocoa Beans valued at N9.15billion, Superior quality Cocoa beans (N1.95billion) and other frozen shrimps (N1.06 billion). However, the value of import stood at N726.09, with commodities imported including antibiotics valued at N329.23billion, Motor Spirit ordinary valued at N213.64billion, Gas oil (N71.85billion) and others.