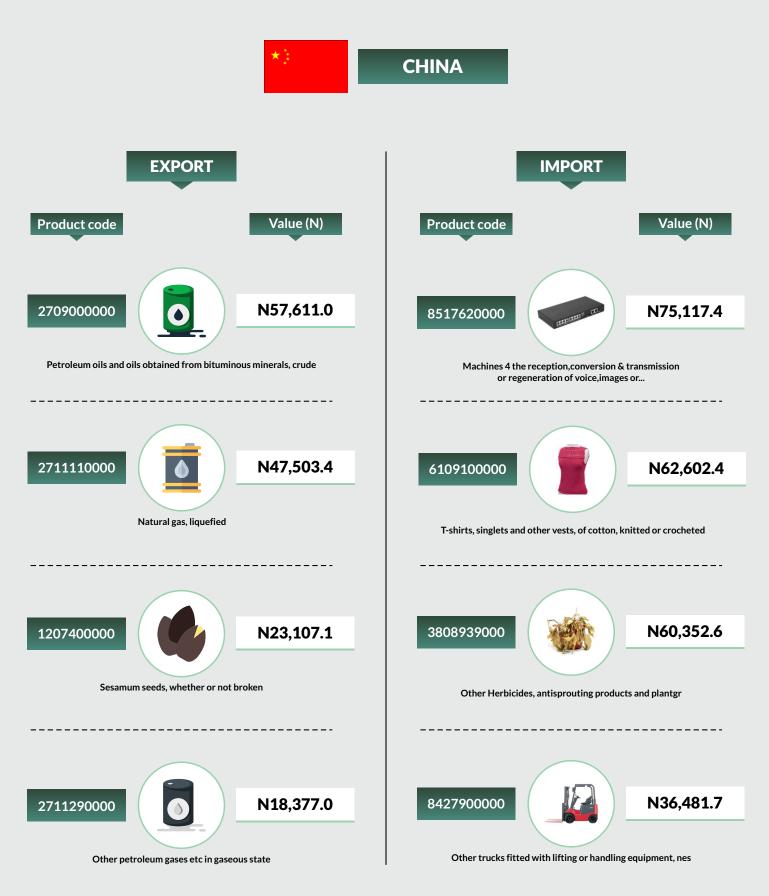

#### **CHINA**

Export to China was valued at N190.1billion or 6.5% of total export in the period. This was largely dominated by exports of Petroleum oils and oils obtained from bituminous minerals, crude (N57.61billion), Natural Gas liquefied (N47.50billion) and Sesamum seeds (N23.11billion). On the other hand, the value of imports from China stood at N2009.94billion representing 29.34% of total imports. The largest import commodity from China was Machines 4 the reception, conversion & transmission (N75.12 billion),T-shirts, Singlet and other Vests of Cotton (N62.60 billion),Other Herbicides (N60.35billion) and others.