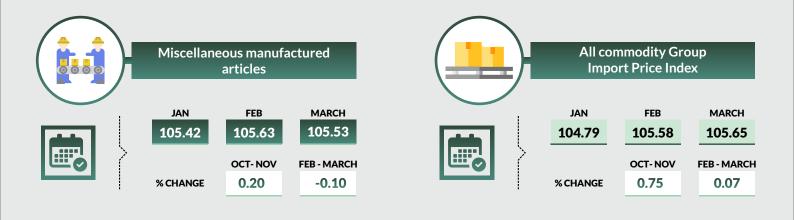

#### All commodity group import index (Table 1)

The All commodity group import index increased by 0.82% between January and March, 2021. This was driven mainly by an increase in the prices of Mineral products (1.53%), Live animals; animal products (1.38%) and Animal and Vegetable fats and oils and other Cleavage products (1.24%). However, the index was negatively affected by declines in the prices of products of the chemical and Allies industries (-0.36%) as well as Wood and articles of wood, wood charcoal and articles (-0.29%).

Between January and February 2021, the All commodity group import price index increased by 0.75%. This was driven by increases in the import prices of Animal and Vegetable fats and oils and other Cleavage (1.77%), Mineral Products (1.63%) and Live animals; animal products (1.37%). The increase was, however, offset by decline in the price of Products of the Chemical and Allied industries (-0.73%) and Wood and articles of wood, wood charcoal and articles (-0.58).

Between February and March, 2021, the All commodity group import index grew by 0.07%, driven by increase in the prices of Base metals and articles of Base metals (0.51%), Boilers, Machinery and Appliances (0.50%) etc. The index was negatively affected by decline in the prices of Animal and vegetable fats and oils and other cleavage (-0.54%), prepared foodstuffs; beverages, spirits and Vinegar (-0.34%) and Plastic rubber and articles thereof (-0.19%).

# Table 1 Import price indexes and percent changes of Commodity Groups:Jan-Mar 2021, [2018 Jan=100]

|                                                              |          | Index    |          | Percentage change (monthly) |                |                |
|--------------------------------------------------------------|----------|----------|----------|-----------------------------|----------------|----------------|
|                                                              | JAN_2018 | Jan_2021 | Feb_2021 | Mar_2021                    | 1 0004         | E 1 0001       |
|                                                              |          |          |          | -                           | Jan_2021<br>to | Feb_2021<br>to |
| Description                                                  |          |          |          |                             | Feb_2021       | Mar_2021       |
| Live animals; animal products                                | 100      | 107.43   | 108.91   | 108.91                      | 1.37           | 0.01           |
| Vegetable products                                           | 100      | 105.90   | 106.10   | 106.00                      | 0.19           | -0.09          |
| Animal and vegetable fats and oils and other cleavage prod.  | 100      | 102.14   | 103.95   | 103.39                      | 1.77           | -0.54          |
| Prepared foodstuffs; beverages, spirits and vinegar; tobacco | 100      | 107.94   | 108.68   | 108.31                      | 0.68           | -0.34          |
| Mineral products                                             | 100      | 104.79   | 106.51   | 106.39                      | 1.63           | -0.11          |
| Products of the chemical and allied industries               | 100      | 104.35   | 103.59   | 103.97                      | -0.73          | 0.37           |
| Plastic, rubber and articles thereof                         | 100      | 100.88   | 101.26   | 101.07                      | 0.38           | -0.19          |
| Raw hides and skins, leather, furskins etc.; saddlery        | 100      | 102.01   | 102.22   | 102.12                      | 0.21           | -0.11          |
| Wood and articles of wood, wood charcoal and articles        | 100      | 107.82   | 107.19   | 107.50                      | -0.58          | 0.29           |
| Paper making material; paper and paperboard, articles        | 100      | 106.61   | 106.79   | 106.70                      | 0.17           | -0.08          |
| Textiles and textile articles                                | 100      | 104.07   | 104.29   | 104.18                      | 0.21           | -0.10          |
| Footwear, headgear, umbrellas, sunshades, whips etc.         | 100      | 114.05   | 114.30   | 114.18                      | 0.22           | -0.11          |
| Articles of stone, plaster, cement, asbestos, mica, ceramic  | 100      | 102.22   | 102.47   | 102.35                      | 0.25           | -0.12          |
| Base metals and articles of base metals                      | 100      | 105.14   | 105.61   | 106.14                      | 0.44           | 0.51           |
| Boilers, machinery and appliances; parts thereof             | 100      | 104.69   | 105.04   | 105.56                      | 0.33           | 0.50           |
| Vehicles, aircraft and parts thereof; vessels etc.           | 100      | 104.60   | 104.86   | 104.73                      | 0.25           | -0.12          |
| Miscellaneous manufactured articles                          | 100      | 105.42   | 105.63   | 105.53                      | 0.20           | -0.10          |
| All commodity Group Import Price Index                       | 100      | 104.79   | 105.58   | 105.65                      | 0.75           | 0.07           |