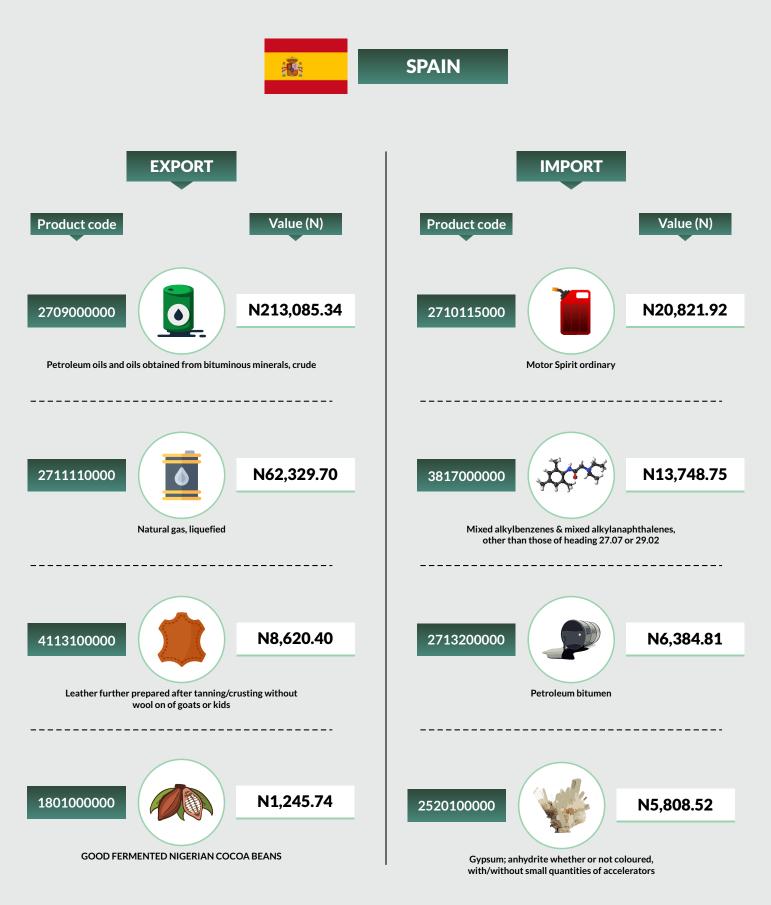

#### **SPAIN**

The value of total exports to Spain stood at N287.2billion or 9.9% of total export. The dominant export product was Petroleum oils and oils obtained from bituminous minerals, crude valued at N213.1billion. This was followed by Natural liquefied gas worth N62.3 billion and Leather further prepared after tanning valued at N8.6 billion. Others are good fermented Cocoa beans and Technical specified Natural Rubber valued at N1.2billion and N0.5 billion respectively. On the other hand, the value of imports from Spain during the quarter stood at N78.9billion. Motor Spirit (ordinary) ranked first in imports, valued at N20.82billion, and was followed by Mixed alkylbenzenes & mixed alkylanaphthalenes, valued at N13.75billion, Petroleum Bitumen (N6.38 billion) and Gypsum; anhydrite worth N5.81billion.