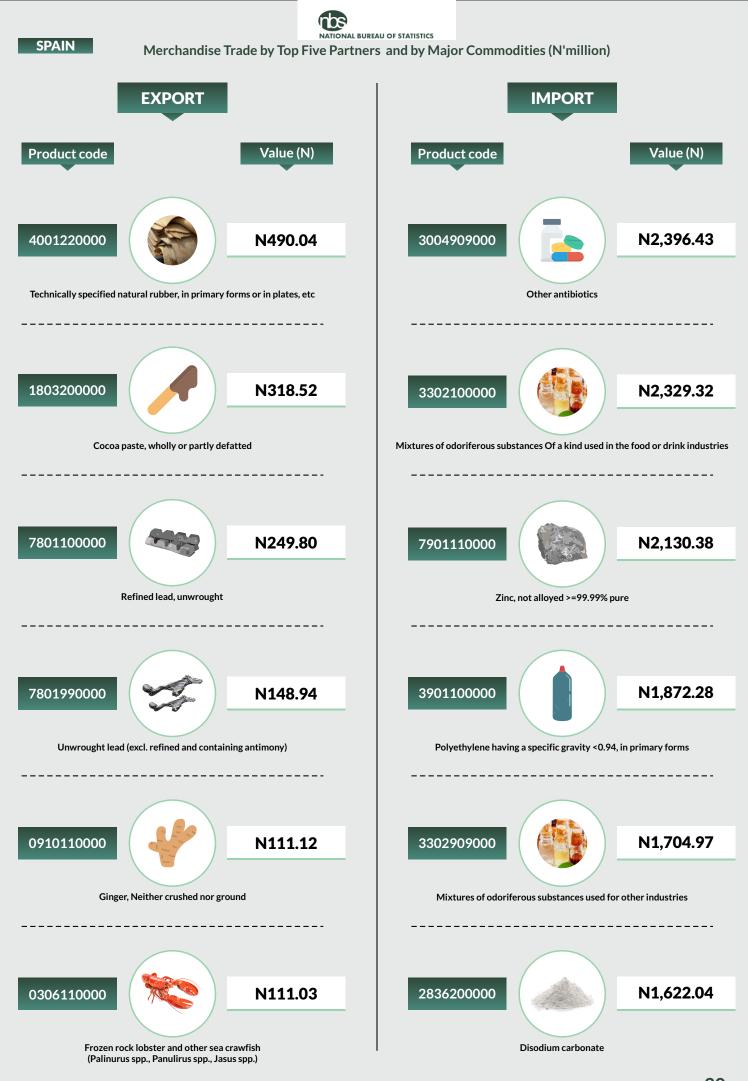

ined from bituminous minerals, crude valued at N213.1billion. This was followed by Natural liquefied gas worth N62.3 billion and Leather further prepared after tanning valued at N8.6 billion. Others are good fermented Cocoa beans and Technical specified Natural Rubber valued at N1.2billion and N0.5 billion respectively. On the other hand, the value of imports from Spain during the quarter stood at N78.9billion. Motor Spirit (ordinary) ranked first in imports, valued at N20.82billion, and was followed by Mixed alkylbenzenes & mixed alkylanaphthalenes, valued at N13.75billion, Petroleum Bitumen (N6.38 billion) and Gypsum; anhydrite worth N5.81billion.







## COMMODITY PRICE INDICES AND TERM OF TRADE - Q1 2021

Merchandise Trade by Top Five Partners and by Major Commodities (N'million)





#### **CHINA**

Export to China was valued at N190.1billion or 6.5% of total export in the period. This was largely dominated by exports of Petroleum oils and oils obtained from bituminous minerals, crude (N57.61billion), Natural Gas liquefied (N47.50billion) and Sesamum seeds (N23.11billion). On the other hand, the value of imports from China stood at N2009.94billion representing 29.34% of total imports. The largest import commodity from China was Machines 4 the reception, conversion & transmission (N75.12 billion),T-shirts, Singlet and other Vests of Cotton (N62.60 billion),Other Herbicides (N60.35billion) and others.







## COMMODITY PRICE INDICES AND TERM OF TRADE - Q1 2021

Merchandise Trade by Top Five Partners and by Major Commodities (N'million)





#### THE NETHERLANDS

Nige