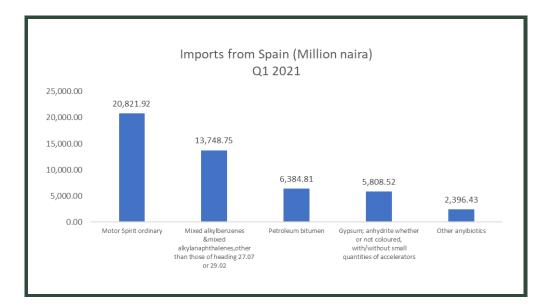

#### **SPAIN**

The value of total exports to Spain stood at N287.2billion or 9.9% of total export. The dominant export product was Petroleum oils and oils obtained from bituminous minerals, crude valued at N213.1billion. This was followed by Natural liquefied gas worth N62.3 billion and Leather further prepared after tanning valued at N8.6 billion. Others are good fermented Cocoa beans and Technical specified Natural Rubber valued at N1.2billion and N0.5 billion respectively. On the other hand, the value of imports from Spain during the quarter stood at N78.9billion. Motor Spirit (ordinary) ranked first in imports, valued at N20.82billion, and was followed by Mixed alkylbenzenes & mixed alkylanaphthalenes, valued at N13.75billion, Petroleum Bitumen (N6.38 billion) and Gypsum; anhydrite worth N5.81billion.