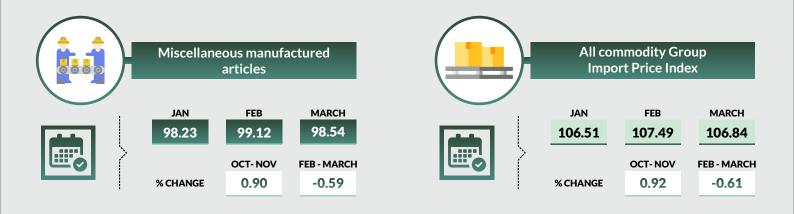

# Import Price Indexes and Percent Changes of Commodity Groups

The All commodity group export index rose by 0.31% between January and March, 2021. This was due to increases in the prices of Live animals; Animal product (2.26%), Vegetable products (2.09%) as well as Animal and Vegetable fats and oil (1.47%).

Between February and March, 2021, the All commodity group export index decreased marginally by 0.61%. This was driven by decreases in the prices of Wood and articles of wood, wood charcoal and articles (-0.65%), Vehicles, aircraft and parts thereof, (-0.64%), as well as base metals and articles of base metals (-0.64%). The index was driven in the positive direction by increases in the prices of Live animals; animal products (1.35%), Vegetable products (1.19%) and Animal and vegetable fats and oil (0.57%) amongst others.

#### Table 2 Export price indexes and percent changes of all Commodities: Jan-Mar 2021, [2018 Jan=100]

|                                                              |          | Ind      | ex       |          | Percer   | tage change (monthly) |
|--------------------------------------------------------------|----------|----------|----------|----------|----------|-----------------------|
| Description                                                  | JAN_2018 | Jan_2021 | Feb_2021 | Mar_2021 |          |                       |
|                                                              |          |          |          |          | Jan_2021 | Feb_2021              |
|                                                              |          |          |          |          | to       | to                    |
|                                                              |          |          |          |          | Feb_2021 | Mar_2021              |
| Live animals; animal products                                | 100      | 104.74   | 105.69   | 107.11   | 0.91     | 1.35                  |
| Vegetable products                                           | 100      | 108.41   | 109.39   | 110.69   | 0.90     | 1.19                  |
| Animal and vegetable fats and oils and other cleavage prod.  | 100      | 110.72   | 111.73   | 112.36   | 0.91     | 0.57                  |
| Prepared foodstuffs; beverages, spirits and vinegar; tobacco | 100      | 106.22   | 107.60   | 107.13   | 1.30     | -0.43                 |
| Mineral products                                             | 100      | 106.52   | 107.49   | 106.84   | 0.92     | -0.61                 |
| Products of the chemical and allied industries               | 100      | 104.99   | 105.95   | 105.31   | 0.91     | -0.60                 |
| Plastic, rubber and articles thereof                         | 100      | 107.49   | 108.46   | 107.81   | 0.91     | -0.60                 |
| Raw hides and skins, leather, furskins etc.; saddlery        | 100      | 104.30   | 105.25   | 104.62   | 0.91     | -0.60                 |
| Wood and articles of wood, wood charcoal and articles        | 100      | 102.18   | 103.14   | 102.47   | 0.95     | -0.65                 |
| Paper making material; paper and paperboard, articles        | 100      | 98.48    | 99.38    | 98.78    | 0.91     | -0.61                 |
| Textiles and textile articles                                | 100      | 101.73   | 102.64   | 102.04   | 0.89     | -0.58                 |
| Footwear, headgear, umbrellas, sunshades, whips etc.         | 100      | 102.25   | 103.18   | 102.56   | 0.91     | -0.60                 |
| Articles of stone, plaster, cement, asbestos, mica, ceramic  | 100      | 105.58   | 106.54   | 105.90   | 0.91     | -0.60                 |
| Base metals and articles of base metals                      | 100      | 105.82   | 106.81   | 106.12   | 0.94     | -0.64                 |
| Boilers, machinery and appliances; parts thereof             | 100      | 97.66    | 98.44    | 98.01    | 0.80     | -0.44                 |
| Vehicles, aircraft and parts thereof; vessels etc.           | 100      | 103.70   | 104.67   | 104.00   | 0.94     | -0.64                 |
| Miscellaneous manufactured articles                          | 100      | 98.23    | 99.12    | 98.54    | 0.90     | -0.59                 |
| All commodity Group Export Price Index                       | 100      | 106.51   | 107.49   | 106.84   | 0.92     | -0.61                 |