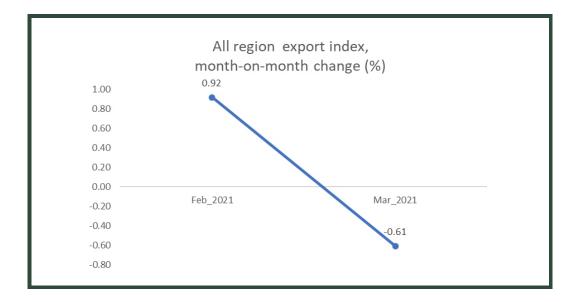

All Region export index increased by 0.31% between January and March 2021 due to marginal increases in prices of exports to all Regions as follow: Asia (0.33%), Europe (0.31%), Oceania (0.31%), America (0.31%), and Africa (0.26%). The month-on-month changes showed an increase of 0.92% in February and a decrease of 0.61% in March.

Between February and March 2021 the monthly change stood at -0.61%, driven by decreases in the prices of exports to all regions: Africa (-0.79%), America (-0.60%), Asia (0-53%), Europe (-0.61%) and Oceania (-0.59%).