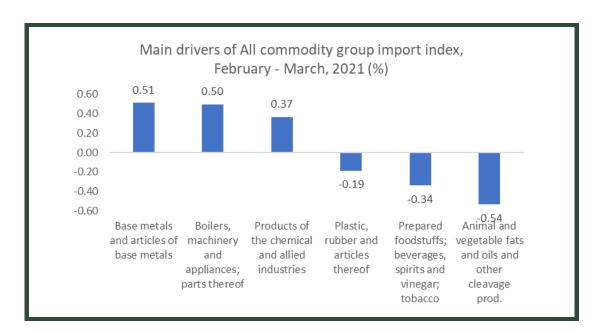

Between February and March, 2021, the All commodity group import index grew by 0.07%, driven by increase in the prices of Base metals and articles of Base metals (0.51%), Boilers, Machinery and Appliances (0.50%) etc. The index was negatively affected by decline in the prices of Animal and vegetable fats and oils and other cleavage (-0.54%), prepared foodstuffs; beverages, spirits and Vinegar (-0.34%) and Plastic rubber and articles thereof (-0.19%).