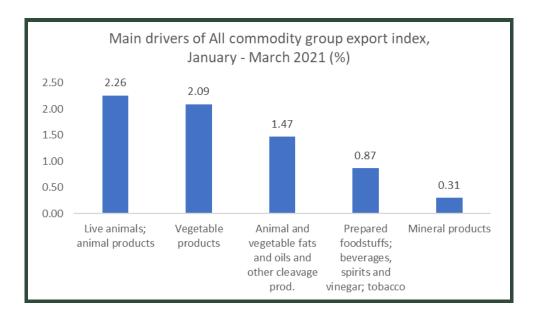

# Import Price Indexes and Percent Changes of Commodity Groups

The All commodity group export index rose by 0.31% between January and March, 2021. This was due to increases in the prices of Live animals; Animal product (2.26%), Vegetable products (2.09%) as well as Animal and Vegetable fats and oil (1.47%).

Between January and February, 2021 the All commodity export price index rose by 0.92% as a result of marginal increases in the prices of prepared foodstuffs; beverages, spirits and Vinegar; tobacco (1.30\$%), wood and Articles of wood, wood charcoal and Articles (0.95%), Vehicles, aircraft and parts (0.94%), Base metals and articles (0.94%) etc

Between February and March, 2021, the All commodity group export index decreased marginally by 0.61%. This was driven by decreases in the prices of Wood and articles of wood, wood charcoal and articles (-0.65%), Vehicles, aircraft and parts thereof, (-0.64%), as well as base metals and articles of base metals (-0.64%). The index was driven in the positive direction by increases in the prices of Live animals; animal products (1.35%), Vegetable products (1.19%) and Animal and vegetable fats and oil (0.57%) amongst others.