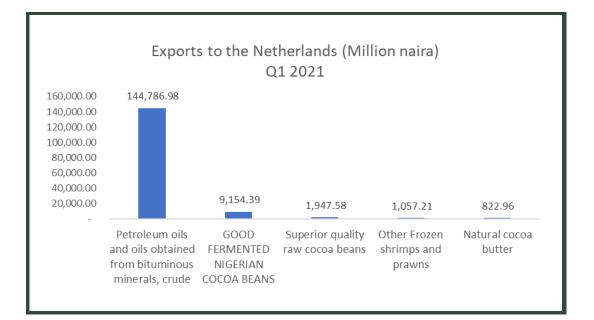

#### THE NETHERLANDS

Nigeria's export to the Netherlands in Q1, 2021 was valued at N160 billion or 5.5% of total export. Major export products were Petroleum oils and oils obtained from bituminous minerals, crude valued at N144.79billion. This was followed by Good Fermented Nigerian Cocoa Beans valued at N9.15billion, Superior quality Cocoa beans (N1.95billion) and other frozen shrimps (N1.06 billion). However, the value of import stood at N726.09, with commodities imported including antibiotics valued at N329.23billion, Motor Spirit ordinary valued at N213.64billion, Gas oil (N71.85billion) and others.