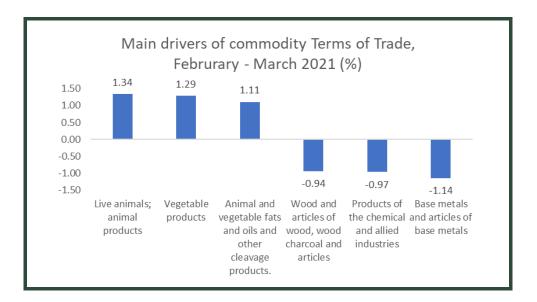

Between February and March, 2021 the All commodity terms of trade decreased by 0.67%. This was as a result of decreases in the prices of Base metals and articles of base metals (-1.14%), Products of the chemical and allied industries (-0.97)%, Wood and articles of wood (-0.94%). This was positively offset by Live animals; animal products (1.34%), Vegetable products (1.29%) and Animal and Vegetable fats and oils and other cleavage products (1.11%).