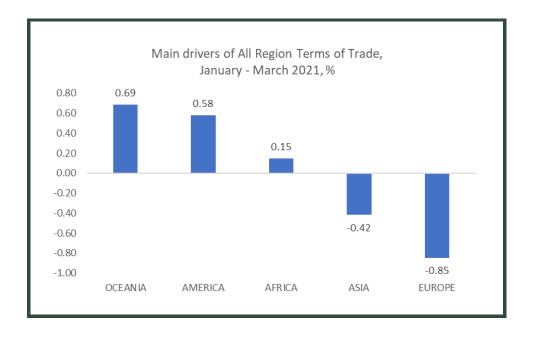

The All Region group terms of trade index stood at 101.64 in January, 101.81 in February and 101.12 in March.

The terms of trade by region rose 0.17% in February but decreased by 0.67% in March. On average, the All region terms of trade decreased by 0.51% between January and March 2021 due to unfavourable terms of trade across all regions.

#### Table 5 import price indexes by Region and percent changes: Jan-Mar 2021, [2018 Jan=100]

|                           |          |          |          |          | Percentage | e change (monthly) |
|---------------------------|----------|----------|----------|----------|------------|--------------------|
|                           |          |          |          |          | Jan_2021   | Feb_2021           |
|                           |          |          |          |          | to         | to                 |
| CONTINENT                 | JAN_2018 | Jan_2021 | Feb_2021 | Mar_2021 | Feb_2021   | Mar_2021           |
| AFRICA                    | 100      | 93.71    | 94.48    | 93.84    | 0.82       | -0.68              |
| AMERICA                   | 100      | 96.49    | 97.87    | 97.04    | 1.43       | -0.85              |
| ASIA                      | 100      | 109.23   | 109.67   | 108.77   | 0.40       | -0.82              |
| EUROPE                    | 100      | 101.07   | 100.71   | 100.21   | -0.36      | -0.49              |
| OCEANIA                   | 100      | 96.86    | 98.45    | 97.51    | 1.64       | -0.96              |
| All Region Terms of Trade | 100      | 101.64   | 101.81   | 101.12   | 0.17       | -0.67              |