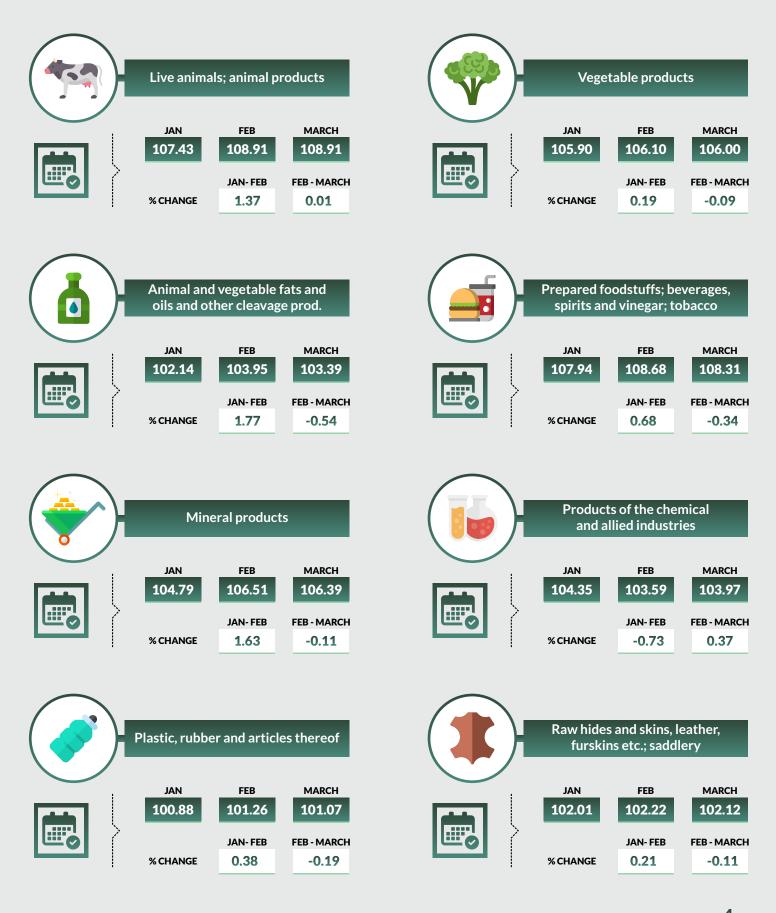

# Table 1 Import price indexes and percent changes of Commodity Groups:Jan-Mar 2021, [2018 Jan=100]

|                                                              |          | Index    |          | Percentage change (monthly) |                |                |
|--------------------------------------------------------------|----------|----------|----------|-----------------------------|----------------|----------------|
|                                                              | JAN_2018 | Jan_2021 | Feb_2021 | Mar_2021                    | 1 0004         | E 1 0001       |
|                                                              |          |          |          | -                           | Jan_2021<br>to | Feb_2021<br>to |
| Description                                                  |          |          |          |                             | Feb_2021       | Mar_2021       |
| Live animals; animal products                                | 100      | 107.43   | 108.91   | 108.91                      | 1.37           | 0.01           |
| Vegetable products                                           | 100      | 105.90   | 106.10   | 106.00                      | 0.19           | -0.09          |
| Animal and vegetable fats and oils and other cleavage prod.  | 100      | 102.14   | 103.95   | 103.39                      | 1.77           | -0.54          |
| Prepared foodstuffs; beverages, spirits and vinegar; tobacco | 100      | 107.94   | 108.68   | 108.31                      | 0.68           | -0.34          |
| Mineral products                                             | 100      | 104.79   | 106.51   | 106.39                      | 1.63           | -0.11          |
| Products of the chemical and allied industries               | 100      | 104.35   | 103.59   | 103.97                      | -0.73          | 0.37           |
| Plastic, rubber and articles thereof                         | 100      | 100.88   | 101.26   | 101.07                      | 0.38           | -0.19          |
| Raw hides and skins, leather, furskins etc.; saddlery        | 100      | 102.01   | 102.22   | 102.12                      | 0.21           | -0.11          |
| Wood and articles of wood, wood charcoal and articles        | 100      | 107.82   | 107.19   | 107.50                      | -0.58          | 0.29           |
| Paper making material; paper and paperboard, articles        | 100      | 106.61   | 106.79   | 106.70                      | 0.17           | -0.08          |
| Textiles and textile articles                                | 100      | 104.07   | 104.29   | 104.18                      | 0.21           | -0.10          |
| Footwear, headgear, umbrellas, sunshades, whips etc.         | 100      | 114.05   | 114.30   | 114.18                      | 0.22           | -0.11          |
| Articles of stone, plaster, cement, asbestos, mica, ceramic  | 100      | 102.22   | 102.47   | 102.35                      | 0.25           | -0.12          |
| Base metals and articles of base metals                      | 100      | 105.14   | 105.61   | 106.14                      | 0.44           | 0.51           |
| Boilers, machinery and appliances; parts thereof             | 100      | 104.69   | 105.04   | 105.56                      | 0.33           | 0.50           |
| Vehicles, aircraft and parts thereof; vessels etc.           | 100      | 104.60   | 104.86   | 104.73                      | 0.25           | -0.12          |
| Miscellaneous manufactured articles                          | 100      | 105.42   | 105.63   | 105.53                      | 0.20           | -0.10          |
| All commodity Group Import Price Index                       | 100      | 104.79   | 105.58   | 105.65                      | 0.75           | 0.07           |