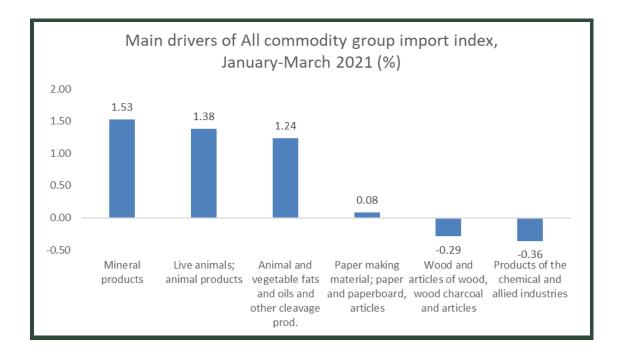

#### All commodity group import index (Table 1)

The All commodity group import index increased by 0.82% between January and March, 2021. This was driven mainly by an increase in the prices of Mineral products (1.53%), Live animals; animal products (1.38%) and Animal and Vegetable fats and oils and other Cleavage products (1.24%). However, the index was negatively affected by declines in the prices of products of the chemical and Allies industries (-0.36%) as well as Wood and articles of wood, wood charcoal and articles (-0.29%).