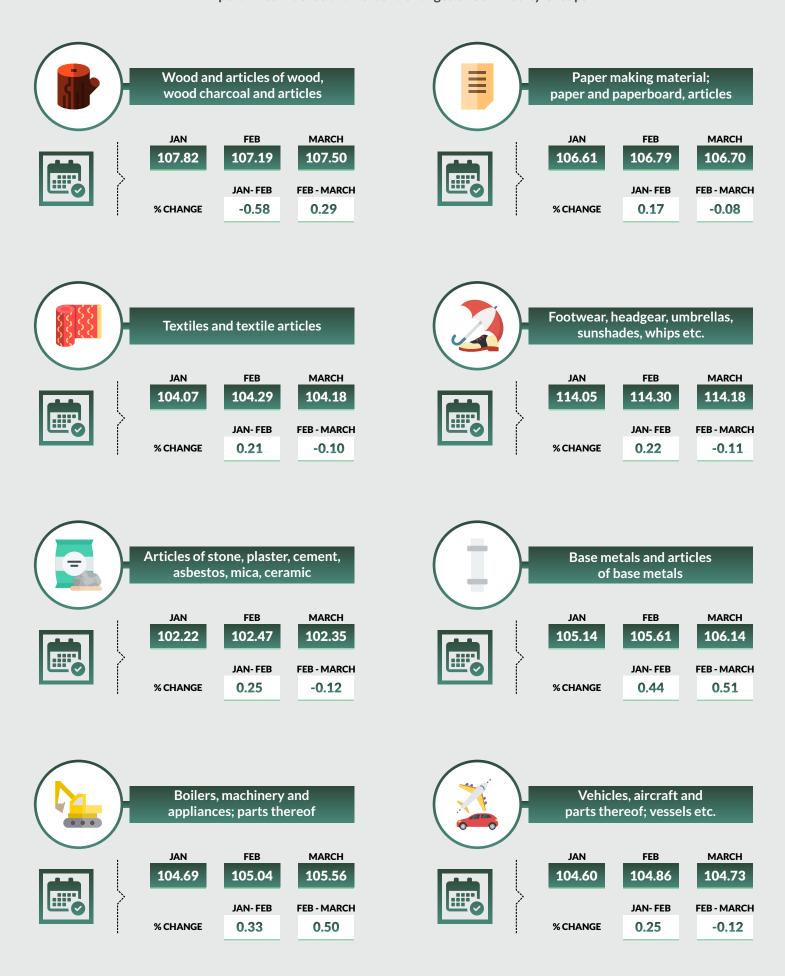

#### All commodity group import index (Table 1)

The All commodity group import index increased by 0.82% between January and March, 2021. This was driven mainly by an increase in the prices of Mineral products (1.53%), Live animals; animal products (1.38%) and Animal and Vegetable fats and oils and other Cleavage products (1.24%). However, the index was negatively affected by declines in the prices of products of the chemical and Allies industries (-0.36%) as well as Wood and articles of wood, wood charcoal and articles (-0.29%).

Between January and February 2021, the All commodity group import price index increased by 0.75%. This was driven by increases in the import prices of Animal and Vegetable fats and oils and other Cleavage (1.77%), Mineral Products (1.63%) and Live animals; animal products (1.37%). The increase was, however, offset by decline in the price of Products of the Chemical and Allied industries (-0.73%) and Wood and articles of wood, wood charcoal and articles (-0.58).

Between February and March, 2021, the All commodity group import index grew by 0.07%, driven by increase in the prices of Base metals and articles of Base metals (0.51%), Boilers, Machinery and Appliances (0.50%) etc. The index was negatively affected by decline in the prices of Animal and vegetable fats and oils and other cleavage (-0.54%), prepared foodstuffs; beverages, spirits and Vinegar (-0.34%) and Plastic rubber and articles thereof (-0.19%).

# Table 1 Import price indexes and percent changes of Commodity Groups:Jan-Mar 2021, [2018 Jan=100]

|                                                              |          | Index    |          | Percentage change (monthly) |                |                |
|--------------------------------------------------------------|----------|----------|----------|-----------------------------|----------------|----------------|
|                                                              | JAN_2018 | Jan_2021 | Feb_2021 | Mar_2021                    | 1 0004         | E 1 0001       |
|                                                              |          |          |          | -                           | Jan_2021<br>to | Feb_2021<br>to |
| Description                                                  |          |          |          |                             | Feb_2021       | Mar_2021       |
| Live animals; animal products                                | 100      | 107.43   | 108.91   | 108.91                      | 1.37           | 0.01           |
| Vegetable products                                           | 100      | 105.90   | 106.10   | 106.00                      | 0.19           | -0.09          |
| Animal and vegetable fats and oils and other cleavage prod.  | 100      | 102.14   | 103.95   | 103.39                      | 1.77           | -0.54          |
| Prepared foodstuffs; beverages, spirits and vinegar; tobacco | 100      | 107.94   | 108.68   | 108.31                      | 0.68           | -0.34          |
| Mineral products                                             | 100      | 104.79   | 106.51   | 106.39                      | 1.63           | -0.11          |
| Products of the chemical and allied industries               | 100      | 104.35   | 103.59   | 103.97                      | -0.73          | 0.37           |
| Plastic, rubber and articles thereof                         | 100      | 100.88   | 101.26   | 101.07                      | 0.38           | -0.19          |
| Raw hides and skins, leather, furskins etc.; saddlery        | 100      | 102.01   | 102.22   | 102.12                      | 0.21           | -0.11          |
| Wood and articles of wood, wood charcoal and articles        | 100      | 107.82   | 107.19   | 107.50                      | -0.58          | 0.29           |
| Paper making material; paper and paperboard, articles        | 100      | 106.61   | 106.79   | 106.70                      | 0.17           | -0.08          |
| Textiles and textile articles                                | 100      | 104.07   | 104.29   | 104.18                      | 0.21           | -0.10          |
| Footwear, headgear, umbrellas, sunshades, whips etc.         | 100      | 114.05   | 114.30   | 114.18                      | 0.22           | -0.11          |
| Articles of stone, plaster, cement, asbestos, mica, ceramic  | 100      | 102.22   | 102.47   | 102.35                      | 0.25           | -0.12          |
| Base metals and articles of base metals                      | 100      | 105.14   | 105.61   | 106.14                      | 0.44           | 0.51           |
| Boilers, machinery and appliances; parts thereof             | 100      | 104.69   | 105.04   | 105.56                      | 0.33           | 0.50           |
| Vehicles, aircraft and parts thereof; vessels etc.           | 100      | 104.60   | 104.86   | 104.73                      | 0.25           | -0.12          |
| Miscellaneous manufactured articles                          | 100      | 105.42   | 105.63   | 105.53                      | 0.20           | -0.10          |
| All commodity Group Import Price Index                       | 100      | 104.79   | 105.58   | 105.65                      | 0.75           | 0.07           |