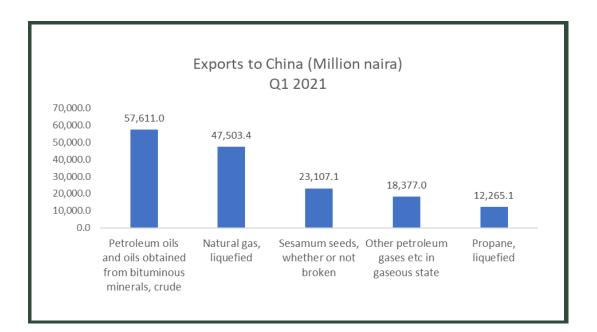

#### **CHINA**

Export to China was valued at N190.1billion or 6.5% of total export in the period. This was largely dominated by exports of Petroleum oils and oils obtained from bituminous minerals, crude (N57.61billion), Natural Gas liquefied (N47.50billion) and Sesamum seeds (N23.11billion). On the other hand, the value of imports from China stood at N2009.94billion representing 29.34% of total imports. The largest import commodity from China was Machines 4 the reception, conversion & transmission (N75.12 billion),T-shirts, Singlet and other Vests of Cotton (N62.60 billion),Other Herbicides (N60.35billion) and others.