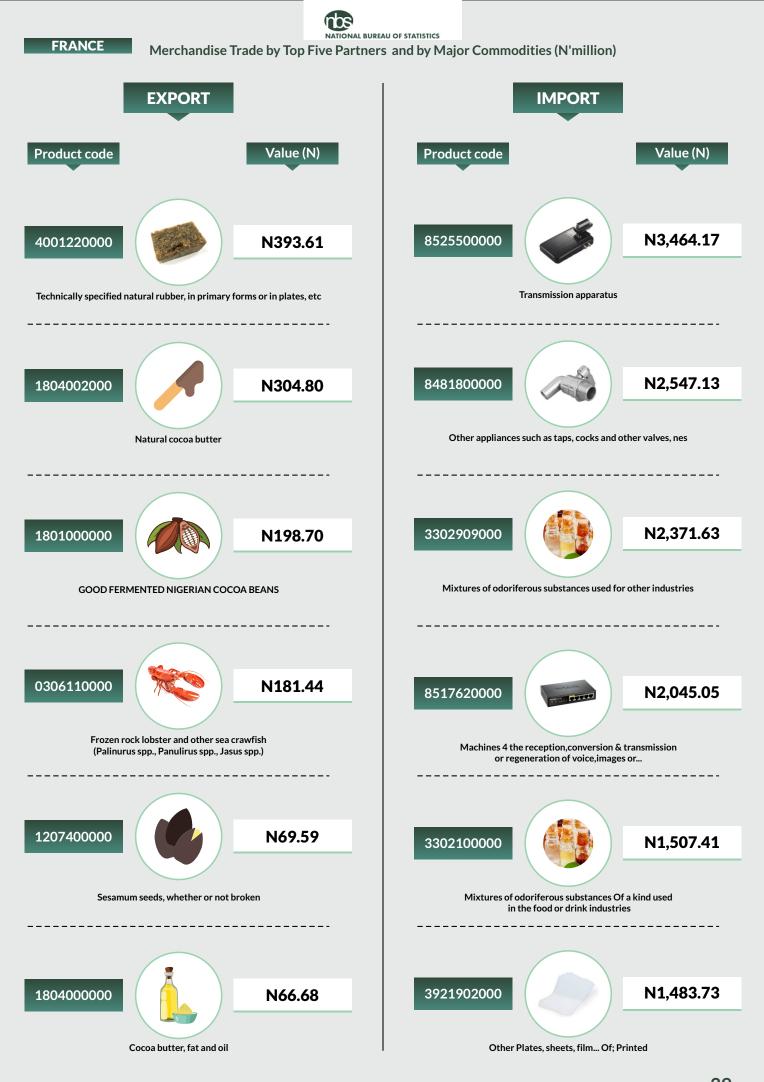

rts to France was valued at N133.4 billion, accounting for 4.6% of total export. Major commodities exported during the period were Natural gas, liquefied valued at N72.99 billion, Petroleum oils and oils obtained from bituminous minerals, crude (N55.55billion), Oil cake and other solid residues (N1.88 billion) and others. On the imports side, value of imports amounted to N128.41billion, with leading commodities including Motor spirit (N43.96billion), Malt not roasted (N10.26billion), Other parts of Aeroplanes and Helicopters (N7.74 billion). Other products imported were Milk and Cream powder (N4.88billion) and transmission apparatus (N3.46 billion).







## COMMODITY PRICE INDICES AND TERM OF TRADE - Q1 2021

Merchandise Trade by Top Five Partners and by Major Commodities (N'million)





# Table 1 Import price indexes and percent changes of Commodity Groups:Jan-Mar 2021, [2018 Jan=100]

|                                                              |          | Index    |          | Percentage change (monthly) |                |                |
|--------------------------------------------------------------|----------|----------|----------|-----------------------------|----------------|----------------|
|                                                              | JAN_2018 | Jan_2021 | Feb_2021 | Mar_2021                    | 1 0004         | E 1 0001       |
|                                                              |          |          |          | -                           | Jan_2021<br>to | Feb_2021<br>to |
| Description