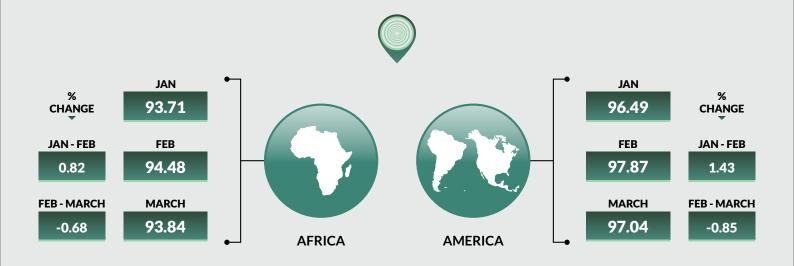

#### Table 5 import price indexes by Region and percent changes: Jan-Mar 2021, [2018 Jan=100]

|                           |          |          |          |          | Percentage | e change (monthly) |
|---------------------------|----------|----------|----------|----------|------------|--------------------|
|                           |          |          |          |          | Jan_2021   | Feb_2021           |
|                           |          |          |          |          | to         | to                 |
| CONTINENT                 | JAN_2018 | Jan_2021 | Feb_2021 | Mar_2021 | Feb_2021   | Mar_2021           |
| AFRICA                    | 100      | 93.71    | 94.48    | 93.84    | 0.82       | -0.68              |
| AMERICA                   | 100      | 96.49    | 97.87    | 97.04    | 1.43       | -0.85              |
| ASIA                      | 100      | 109.23   | 109.67   | 108.77   | 0.40       | -0.82              |
| EUROPE                    | 100      | 101.07   | 100.71   | 100.21   | -0.36      | -0.49              |
| OCEANIA                   | 100      | 96.86    | 98.45    | 97.51    | 1.64       | -0.96              |
| All Region Terms of Trade | 100      | 101.64   | 101.81   | 101.12   | 0.17       | -0.67              |