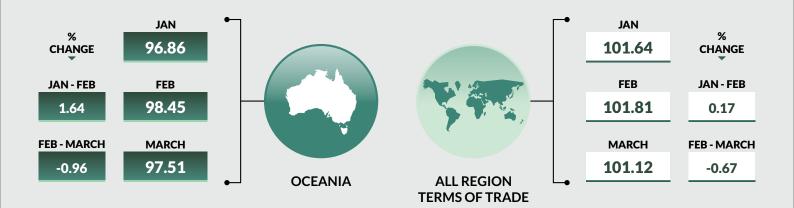

The All Region group terms of trade index stood at 101.64 in January, 101.81 in February and 101.12 in March.

The terms of trade by region rose 0.17% in February but decreased by 0.67% in March. On average, the All region terms of trade decreased by 0.51% between January and March 2021 due to unfavourable terms of trade across all regions.

#### Table 5 import price indexes by Region and percent changes: Jan-Mar 2021, [2018 Jan=100]

|                           |          |          |          |          | Percentage | e change (monthly) |
|---------------------------|----------|----------|----------|----------|------------|--------------------|
|                           |          |          |          |          | Jan_2021   | Feb_2021           |
|                           |          |          |          |          | to         | to                 |
| CONTINENT                 | JAN_2018 | Jan_2021 | Feb_2021 | Mar_2021 | Feb_2021   | Mar_2021           |
| AFRICA                    | 100      | 93.71    | 94.48    | 93.84    | 0.82       | -0.68              |
| AMERICA                   | 100      | 96.49    | 97.87    | 97.04    | 1.43       | -0.85              |
| ASIA                      | 100      | 109.23   | 109.67   | 108.77   | 0.40       | -0.82              |
| EUROPE                    | 100      | 101.07   | 100.71   | 100.21   | -0.36      | -0.49              |
| OCEANIA                   | 100      | 96.86    | 98.45    | 97.51    | 1.64       | -0.96              |
| All Region Terms of Trade | 100      | 101.64   | 101.81   | 101.12   | 0.17       | -0.67              |