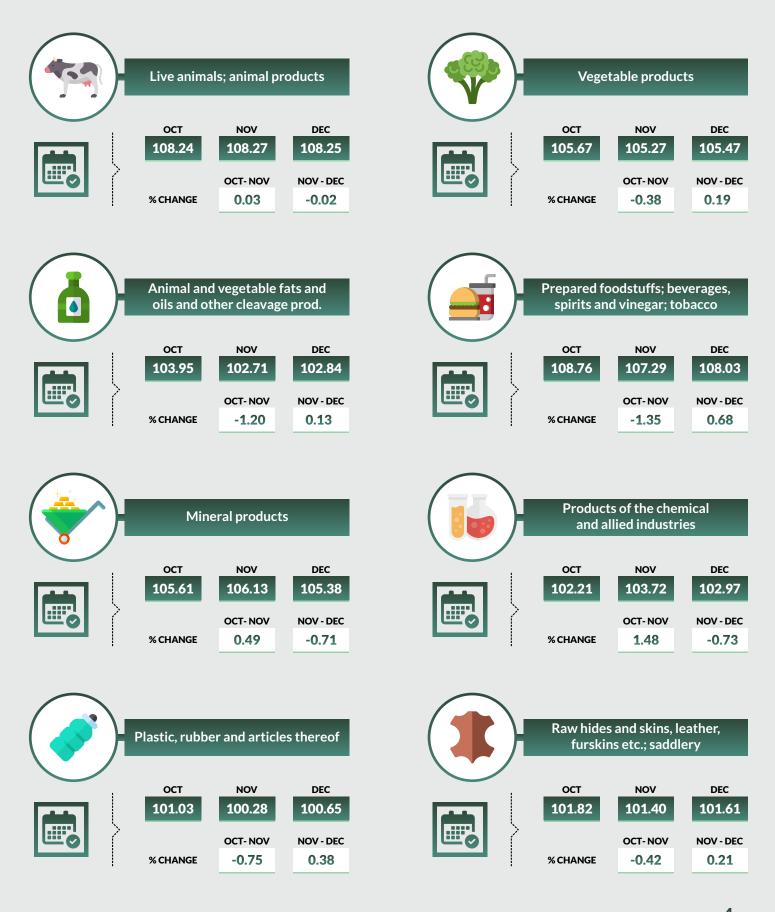

# TABLE 1 IMPORT PRICE INDEXES AND PERCENT CHANGES OF COMMODITY GROUPS:OCT-DEC 2020, [2018 JAN=100]

|                                                              | JAN_2018 | Oct_2020 | Index<br>Nov_2020 | Dec_2020 | Percentage | hange (monthly) |
|--------------------------------------------------------------|----------|----------|-------------------|----------|------------|-----------------|
|                                                              |          |          |                   |          | Oct_2020   | Nov_2020        |
|                                                              |          |          |                   |          | to         | to              |
| Description                                                  |          |          |                   |          | Nov_2020   | Dec_2020        |
| Live animals; animal products                                | 100      | 108.24   | 108.27            | 108.25   | 0.03       | -0.02           |
| Vegetable products                                           | 100      | 105.67   | 105.27            | 105.47   | -0.38      | 0.19            |
| Animal and vegetable fats and oils and other cleavage prod.  | 100      | 103.95   | 102.71            | 102.84   | -1.20      | 0.13            |
| Prepared foodstuffs; beverages, spirits and vinegar; tobacco | 100      | 108.76   | 107.29            | 108.03   | -1.35      | 0.68            |
| Mineral products                                             | 100      | 105.61   | 106.13            | 105.38   | 0.49       | -0.71           |
| Products of the chemical and allied industries               | 100      | 102.21   | 103.72            | 102.97   | 1.48       | -0.73           |
| Plastic, rubber and articles thereof                         | 100      | 101.03   | 100.28            | 100.65   | -0.75      | 0.38            |
| Raw hides and skins, leather, furskins etc.; saddlery        | 100      | 101.82   | 101.40            | 101.61   | -0.42      | 0.21            |
| Wood and articles of wood, wood charcoal and articles        | 100      | 105.92   | 107.17            | 106.55   | 1.18       | -0.58           |
| Paper making material; paper and paperboard, articles        | 100      | 106.33   | 105.97            | 106.15   | -0.33      | 0.17            |
| Textiles and textile articles                                | 100      | 103.88   | 103.45            | 103.66   | -0.41      | 0.21            |
| Footwear, headgear, umbrellas, sunshades, whips etc.         | 100      | 113.87   | 113.36            | 113.62   | -0.44      | 0.22            |
| Articles of stone, plaster, cement, asbestos, mica, ceramic  | 100      | 102.11   | 101.61            | 101.86   | -0.50      | 0.25            |
| Base metals and articles of base metals                      | 100      | 105.43   | 104.51            | 106.50   | -0.87      | 1.91            |
| Boilers, machinery and appliances; parts thereof             | 100      | 105.34   | 103.47            | 106.37   | -1.77      | 2.80            |
| Vehicles, aircraft and parts thereof; vessels etc.           | 100      | 104.49   | 103.97            | 104.23   | -0.50      | 0.25            |
| Miscellaneous manufactured articles                          | 100      | 105.21   | 104.79            | 105.00   | -0.40      | 0.20            |
| All commodity Group Import Price Index                       | 100      | 105.06   | 104.83            | 105.20   | -0.23      | 0.36            |