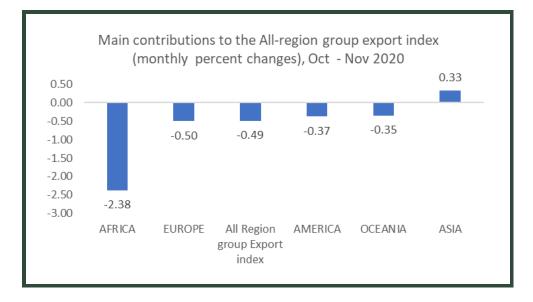

The monthly percentage change between October and November 2020 was due to decreases in the prices of exports to All-regions except Asia (which increased by 0.33%).

The monthly change between November and December 2020 stood at 0.23%. This was a result of higher export prices to All-regions with the exception of Asia (-0.17%).

Between October and November 2020, the All-commodity export price index fell by 0.49%. This was a result of decreases in the prices of wood and articles of wood, wood charcoal and articles (-0.98%), Vehicles, aircraft and parts (-0.88%) and Base metals and Articles of Base Metals (-0.83%). This was offset by the prices of prepared foodstuffs, beverages, spirits and Vinegar (1.60%), Boilers, Machinery and Appliances (1.31%).