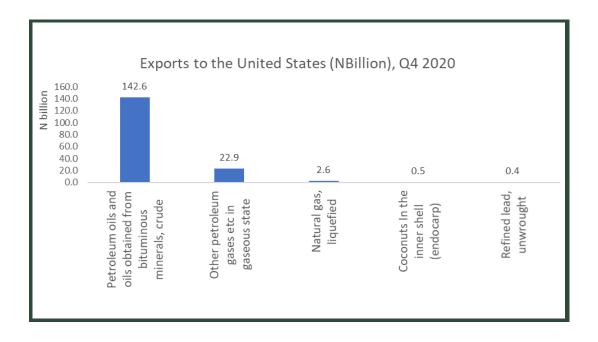

#### THE UNITED STATES

In Q4 2020, Nigeria's export trade with the United States was valued at N170.36 billion accounting for 5.33% of total exports. The major commodities exported during the period were Petroleum oils and oils obtained from bituminous minerals, crude; Other petroleum gases etc in gaseous state and Natural gas, liquefied, valued at N142.60 billion, N22.92 billion and N2.58 billion respectively. On the import side, value of imports amounted to N448.64billion, with the main commodities imported being Used Vehicles, with diesel or semidiesel engine, of cylinder capacity >2500cc, amounting to N155.13billion. Other products imported were Other Durum wheat (Not in seeds) (N54.61 billion) and Used Vehicles, with diesel or semidiesel engine, of cylinder capacity >1500=<2500c (N 35.12 billion).