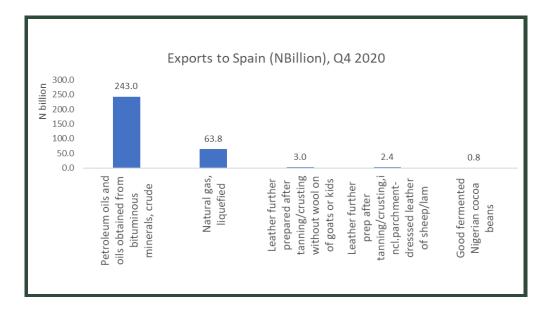

#### **SPAIN**

The value of total exports to Spain stood at N313.38billion or 9.81% of total export. The dominant export product was Petroleum oils and oils obtained from bituminous minerals, crude valued at N243.02billion accounting for 77.54% of total export. This was followed by Natural liquefied gas worth N63.81 billion and Leather further prepared after tanning/crusting without wool on of goats or kids valued at N3.02 billion. However, the value of imports during the quarter stood at N84.90billion. Motor Spirit ordinary billion ranked at the top of imports, valued at N29.05billion, followed by Mixed alkylbenzenes & mixed alkylanaphthalenes, valued at N15.74billion and Gypsum; anhydrite whether or not coloured, with/without small quantities of accelerators, worth N5.61billion.