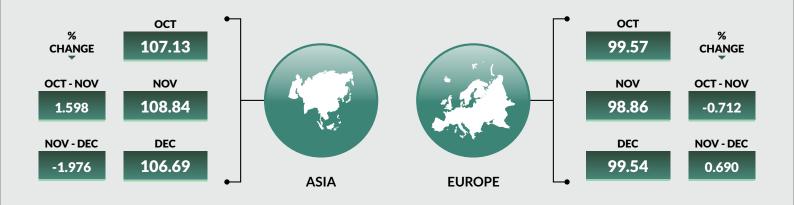

The All-region group terms of trade index stood at 100.43 in October, 100.17 in November and 100.04 in December.

The terms of trade by region declined by 0.26% in November and 0.13% in December. The All-region terms of trade on average declined by -0.39% due to unfavourable terms of trade across all regions.

### TABLE 6 TERMS OF TRADE BY (REGIONS) OCT-DEC 2020, [2018 JAN=100]

|                           |          |          |          |          | Percenta | ge change (monthly) |
|---------------------------|----------|----------|----------|----------|----------|---------------------|
|                           |          |          |          |          | Oct_2020 | Nov_2020            |
|                           |          |          |          |          | to       | to                  |
| CONTINENT                 | JAN_2018 | Oct_2020 | Nov_2020 | Dec_2020 | Nov_2020 | Dec_2020            |
| AFRICA                    | 100      | 94.11    | 92.27    | 93.17    | -1.953   | 0.977               |
| AMERICA                   | 100      | 97.09    | 95.73    | 96.41    | -1.399   | 0.706               |
| ASIA                      | 100      | 107.13   | 108.84   | 106.69   | 1.598    | -1.976              |
| EUROPE                    | 100      | 99.57    | 98.86    | 99.54    | -0.712   | 0.690               |
| OCEANIA                   | 100      | 97.86    | 96.10    | 96.98    | -1.795   | 0.909               |
| All Region Terms of Trade | 100      | 100.43   | 100.17   | 100.04   | -0.262   | -0.128              |