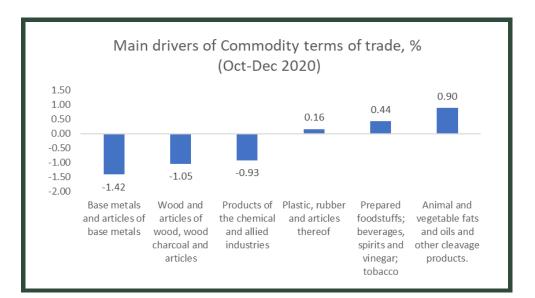

# Export price indexes and percent changes of all Commodities

The All-commodity terms of trade for October, November and December 2020 stood at 100.43, 100.17 and 100.04.

The All-commodity group terms of trade fell 0.26% in November, 0.13% in December and on average by 0.39% between October and December 2020. The decline in terms of trade between October and December was driven by Base metals and Articles of base metals (-1.42%), wood and articles of wood, wood charcoal (-1.05%), Products of the Chemical and Allied industries (-0.93%). The decline was, however mitigated by increases in the prices of Animal and Vegetable fats and oils and other cleveage products (0.90%), Prepared foodstuffs, beverages, spirits and Vinegar (0.44%), as well as Plastic, Rubber and Articles thereof (0.16%).

### TABLE3 TERMS OF TRADE BY COMMODITY OCT-DEC 2020, [2018 JAN=100]

|                                                                 |          |          |          |          | Percentage change (monthly) |          |
|-----------------------------------------------------------------|----------|----------|----------|----------|-----------------------------|----------|
|                                                                 |          |          | Index    |          | Oct_2020                    | Nov_2020 |
|                                                                 |          |          |          |          | to                          | to       |
|                                                                 |          |          |          |          | Nov_2020                    | Dec_2020 |
| Commodity Group                                                 | JAN_2018 | Oct_2020 | Nov_2020 | Dec_2020 | Nov_2020                    | Dec_2020 |
| Live animals; animal products                                   | 100      | 95.80    | 95.38    | 95.59    | -0.43                       | 0.22     |
| Vegetable products                                              | 100      | 101.50   | 101.59   | 101.54   | 0.09                        | -0.04    |
| Animal and vegetable fats and oils and other cleavage products. | 100      | 105.42   | 106.32   | 106.37   | 0.85                        | 0.04     |
| Prepared foodstuffs; beverages, spirits and vinegar; tobacco    | 100      | 96.47    | 99.36    | 96.82    | 2.99                        | -2.55    |
| Mineral products                                                | 100      | 99.92    | 98.92    | 99.88    | -1.00                       | 0.97     |
| Products of the chemical and allied industries                  | 100      | 101.71   | 99.80    | 100.75   | -1.89                       | 0.95     |
| Plastic, rubber and articles thereof                            | 100      | 105.34   | 105.68   | 105.51   | 0.32                        | -0.16    |
| Raw hides and skins, leather, furskins etc.; saddlery           | 100      | 101.38   | 101.45   | 101.41   | 0.07                        | -0.03    |
| Wood and articles of wood, wood charcoal and articles           | 100      | 95.85    | 93.80    | 94.82    | -2.14                       | 1.09     |
| Paper making material; paper and paperboard, articles           | 100      | 91.75    | 91.60    | 91.67    | -0.17                       | 0.08     |
| Textiles and textile articles                                   | 100      | 96.80    | 97.05    | 96.93    | 0.26                        | -0.13    |
| Footwear, headgear, umbrellas, sunshades, whips etc.            | 100      | 88.91    | 88.92    | 88.92    | 0.02                        | -0.01    |
| Articles of stone, plaster, cement, asbestos, mica, ceramic     | 100      | 102.34   | 102.47   | 102.41   | 0.13                        | -0.06    |
| Base metals and articles of base metals                         | 100      | 99.63    | 99.67    | 98.22    | 0.04                        | -1.46    |
| Boilers, machinery and chemical appliances; parts thereof       | 100      | 90.81    | 93.66    | 90.51    | 3.14                        | -3.36    |
| Vehicles, aircraft and parts thereof; vessels etc.              | 100      | 98.55    | 98.17    | 98.36    | -0.38                       | 0.19     |
| Miscellaneous manufactured articles                             | 100      | 92.36    | 92.48    | 92.42    | 0.12                        | -0.06    |
| All Products Terms of Trade                                     | 100      | 100.43   | 100.17   | 100.04   | -0.26                       | -0.13    |