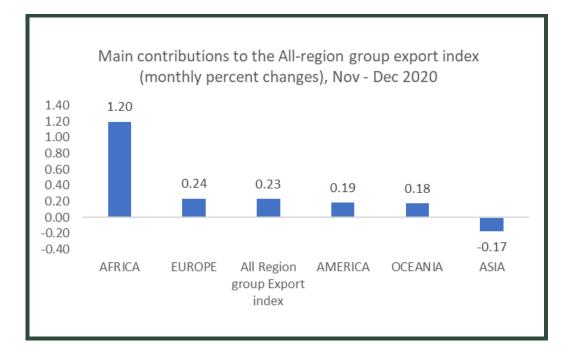

The monthly percentage change between October and November 2020 was due to decreases in the prices of exports to All-regions except Asia (which increased by 0.33%).

The monthly change between November and December 2020 stood at 0.23%. This was a result of higher export prices to All-regions with the exception of Asia (-0.17%).

Between November and December 2020, the All-commodity group export index rose by 0.23%. This was driven by increases in the prices of wood and articles of wood, wood charcoal and Articles (0.50%), Vehicles, Aircraft and parts (0.44%). However, the index was negatively affected by declines in the prices of Boilers, Machinery and Appliances (-0.65%), prepared foodstuffs, beverages, spirits and Vinegar (-1.88%) and Others.