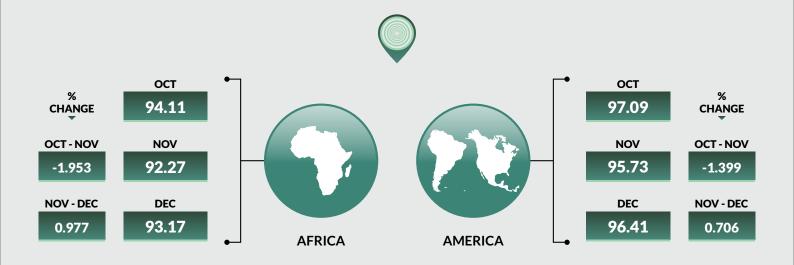

### TABLE 6 TERMS OF TRADE BY (REGIONS) OCT-DEC 2020, [2018 JAN=100]

|                           |          |          |          |          | Percenta | ge change (monthly) |
|---------------------------|----------|----------|----------|----------|----------|---------------------|
|                           |          |          |          |          | Oct_2020 | Nov_2020            |
|                           |          |          |          |          | to       | to                  |
| CONTINENT                 | JAN_2018 | Oct_2020 | Nov_2020 | Dec_2020 | Nov_2020 | Dec_2020            |
| AFRICA                    | 100      | 94.11    | 92.27    | 93.17    | -1.953   | 0.977               |
| AMERICA                   | 100      | 97.09    | 95.73    | 96.41    | -1.399   | 0.706               |
| ASIA                      | 100      | 107.13   | 108.84   | 106.69   | 1.598    | -1.976              |
| EUROPE                    | 100      | 99.57    | 98.86    | 99.54    | -0.712   | 0.690               |
| OCEANIA                   | 100      | 97.86    | 96.10    | 96.98    | -1.795   | 0.909               |
| All Region Terms of Trade | 100      | 100.43   | 100.17   | 100.04   | -0.262   | -0.128              |