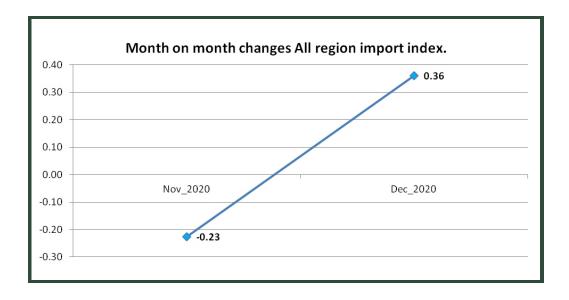

### All Region Group import index (Table 5)

The All-region group import index rose 0.13% between October and December 2020 due to increases in import prices across All-regions except Africa and Europe (Oceania 0.75%, Asia 0.59% and America 0.53%). Africa and Europe recorded price declines 0.22% and 0.24% respectively. The monthly percentage change showed a decrease of 0.23% in November but an increase of 0.36% in December.

Between October and November 2020, the All-region import index declined by 0.23% due to decreases in the import prices from Asia (-1.25%) and Africa (-0.44%). This was offset by higher import prices from Oceania (1.47%), America (1.04%) and Europe (0.21%).

Between November and December 2020, the All-region group import index recorded an increase of 0.36%. This was driven by Asia (1.84%) and Africa (0.22%) but offset by Oceania (-0.73%), America (-0.52%) and Europe (-0.45%).