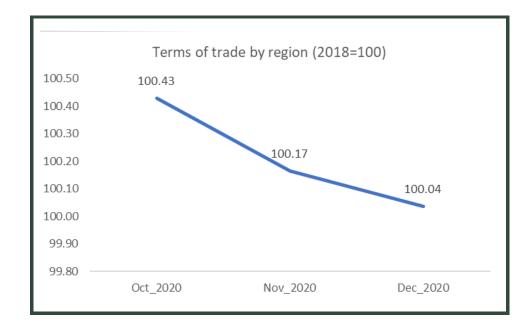

The All-region group terms of trade index stood at 100.43 in October, 100.17 in November and 100.04 in December.

The terms of trade by region declined by 0.26% in November and 0.13% in December. The All-region terms of trade on average declined by -0.39% due to unfavourable terms of trade across all regions.