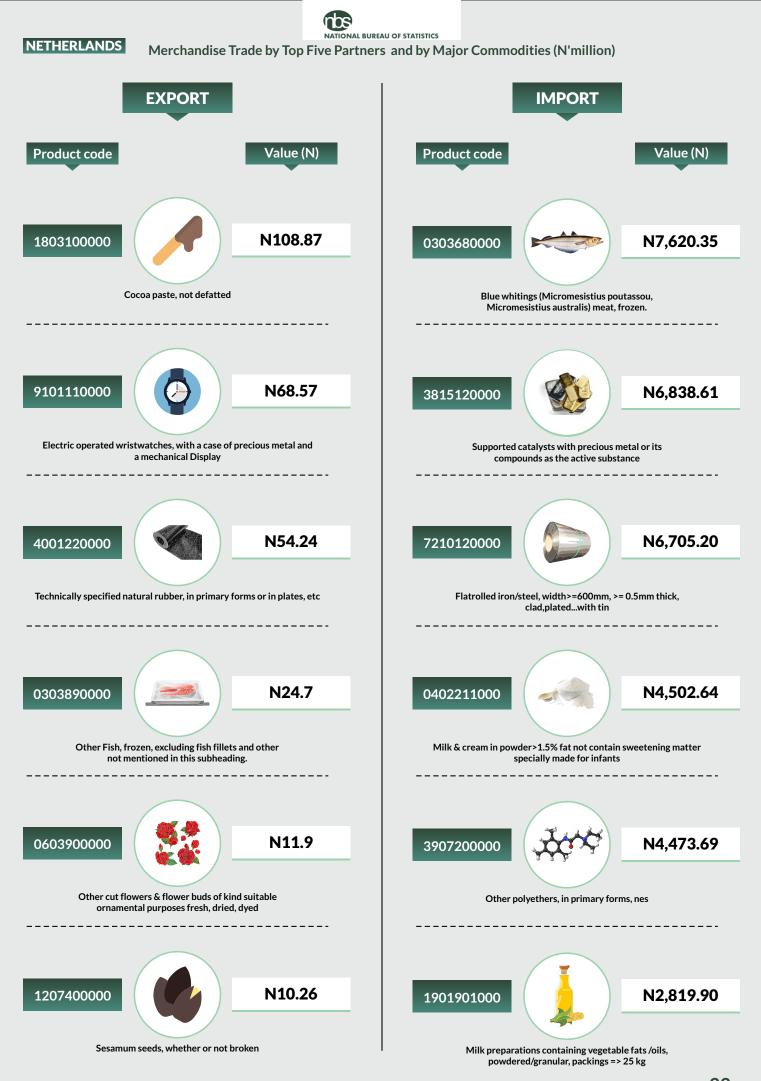

#### **THE NETHERLANDS**

Nigeria's export trade with the Netherlands in Q4 2020 was valued at N194.50 billion or 6.09% of total exports. Major export products were: Petroleum oils and oils obtained from bituminous minerals, crude valued at N190.74 billion, followed by Superior quality raw cocoa beans, and Good Fermented Nigerian Cocoa Beans valued at N1.93 billion and N1.38 billion respectively. However, the value of imports stood at N424.49, with the main commodities imported being Motor Spirit ordinary, which amounted to N165.50 billion, Other Antibiotics (N108.78 billion) and Gas oils (N47.12 billion).