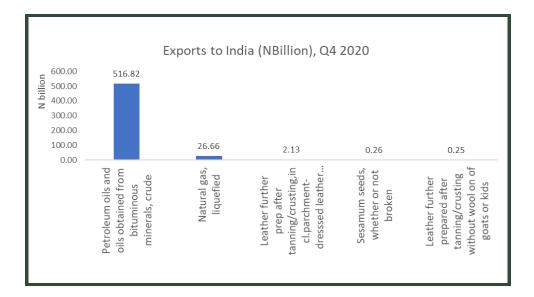

#### INDIA

Total exports to India in Q4 was valued at N547.02 billion or 17.12% of total export. The largest export commodity to India was Petroleum oils and oils obtained from bituminous minerals, crude valued at N516.82 billion, followed by Natural gas liquefied and Leather further prepared after tanning/crusting,incl.parchment-dresssed leather of sheep/lam valued at N26.66billion and (N2.13billion) respectively. On the other hand, the value of import trade from India was valued at N506.00 billion, accounting for 8.54% of total imports. Import trade was dominated by imported motorcycles and cycles, imported CKD by established manufacturers >50cc<=250cc, valued at N87.95 billion, followed by Gas Oil (N55.97 billion) and Other Antibiotics (N40.30 billion).