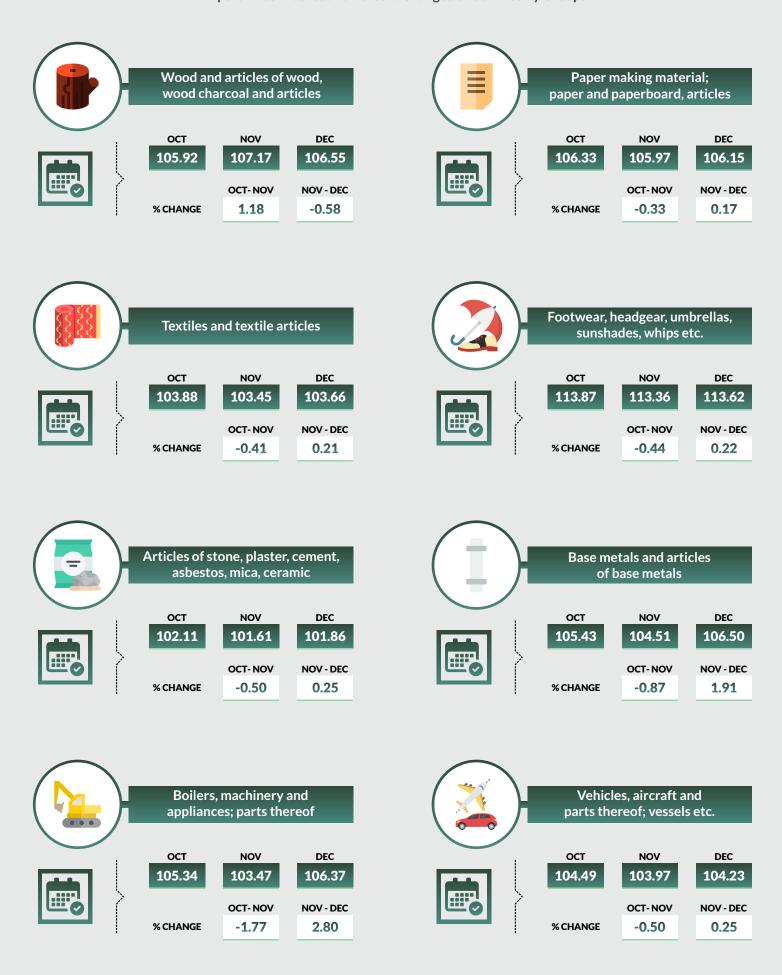

#### All commodity group import index (Table 1)

The All-commodity group import index increased by 0.13% between October and December 2020. This was driven mainly by an increase in the prices of Base metals and articles of base metals (1.0%), Boilers, machinery and appliances; parts thereof (1.03%), and Products of the chemical and allied industries (0.75%). However, the index was negatively affected by animal and vegetable fats and oils and other cleavage prod. (-1.06%), Prepared foodstuffs; beverages, spirits and vinegar; tobacco (-0.66%) and Plastic, rubber and articles thereof (-0.37%).

Between October and November 2020, the All-commodity group import price index decreased by 0.23%. The index was driven by decreases in the import prices of Boilers, Machinery and Appliances (-1.77%), Prepared foodstuffs, Beverages, spirits and Vinegar (-1.35%) and Animal and Vegetable fats and Oils (-1.20%). It was offset by increase in the prices of Products of the chemical and allied industries (1.48%), Wood and articles of wood, wood charcoal and articles (1.18%) and Mineral products (0.49%).

Between November and December 2020, the All-commodity group import index grew by 0.36%, driven by increase in import prices of Boilers, Machinery and Appliances (2.80%) as well as Base metals and Articles (1.91%). It was negatively affected by fall in prices for products of the chemical and Allied industries (-0.73%), mineral products (-0.71%) and Wood and Articles of wood, wood charcoal and Articles (-0.58%).

# TABLE 1 IMPORT PRICE INDEXES AND PERCENT CHANGES OF COMMODITY GROUPS:OCT-DEC 2020, [2018 JAN=100]

|                                                              | JAN_2018 | Oct_2020 | Index<br>Nov_2020 | Dec_2020 | Percentage | hange (monthly) |
|--------------------------------------------------------------|----------|----------|-------------------|----------|------------|-----------------|
|                                                              |          |          |                   |          | Oct_2020   | Nov_2020        |
|                                                              |          |          |                   |          | to         | to              |
| Description                                                  |          |          |                   |          | Nov_2020   | Dec_2020        |
| Live animals; animal products                                | 100      | 108.24   | 108.27            | 108.25   | 0.03       | -0.02           |
| Vegetable products                                           | 100      | 105.67   | 105.27            | 105.47   | -0.38      | 0.19            |
| Animal and vegetable fats and oils and other cleavage prod.  | 100      | 103.95   | 102.71            | 102.84   | -1.20      | 0.13            |
| Prepared foodstuffs; beverages, spirits and vinegar; tobacco | 100      | 108.76   | 107.29            | 108.03   | -1.35      | 0.68            |
| Mineral products                                             | 100      | 105.61   | 106.13            | 105.38   | 0.49       | -0.71           |
| Products of the chemical and allied industries               | 100      | 102.21   | 103.72            | 102.97   | 1.48       | -0.73           |
| Plastic, rubber and articles thereof                         | 100      | 101.03   | 100.28            | 100.65   | -0.75      | 0.38            |
| Raw hides and skins, leather, furskins etc.; saddlery        | 100      | 101.82   | 101.40            | 101.61   | -0.42      | 0.21            |
| Wood and articles of wood, wood charcoal and articles        | 100      | 105.92   | 107.17            | 106.55   | 1.18       | -0.58           |
| Paper making material; paper and paperboard, articles        | 100      | 106.33   | 105.97            | 106.15   | -0.33      | 0.17            |
| Textiles and textile articles                                | 100      | 103.88   | 103.45            | 103.66   | -0.41      | 0.21            |
| Footwear, headgear, umbrellas, sunshades, whips etc.         | 100      | 113.87   | 113.36            | 113.62   | -0.44      | 0.22            |
| Articles of stone, plaster, cement, asbestos, mica, ceramic  | 100      | 102.11   | 101.61            | 101.86   | -0.50      | 0.25            |
| Base metals and articles of base metals                      | 100      | 105.43   | 104.51            | 106.50   | -0.87      | 1.91            |
| Boilers, machinery and appliances; parts thereof             | 100      | 105.34   | 103.47            | 106.37   | -1.77      | 2.80            |
| Vehicles, aircraft and parts thereof; vessels etc.           | 100      | 104.49   | 103.97            | 104.23   | -0.50      | 0.25            |
| Miscellaneous manufactured articles                          | 100      | 105.21   | 104.79            | 105.00   | -0.40      | 0.20            |
| All commodity Group Import Price Index                       | 100      | 105.06   | 104.83            | 105.20   | -0.23      | 0.36            |