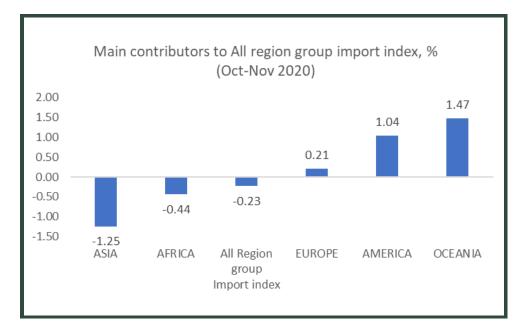

Between October and November 2020, the All-region import index declined by 0.23% due to decreases in the import prices from Asia (-1.25%) and Africa (-0.44%). This was offset by higher import prices from Oceania (1.47%), America (1.04%) and Europe (0.21%).