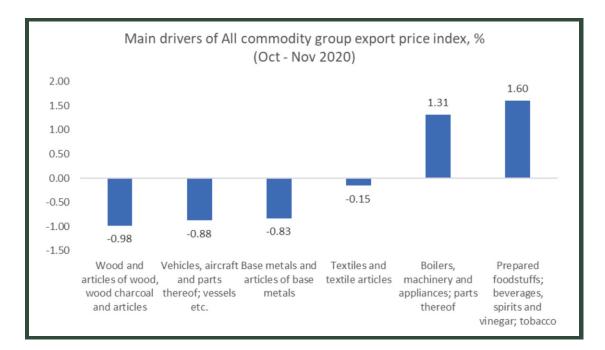

Between October and November 2020, the All-commodity export price index fell by 0.49%. This was a result of decreases in the prices of wood and articles of wood, wood charcoal and articles (-0.98%), Vehicles, aircraft and parts (-0.88%) and Base metals and Articles of Base Metals (-0.83%). This was offset by the prices of prepared foodstuffs, beverages, spirits and Vinegar (1.60%), Boilers, Machinery and Appliances (1.31%).

#### TABLE 2 EXPORT PRICE INDEXES AND PERCENT CHANGES OF ALL COMMODITIES: OCT-DEC 2020, [2018 JAN=100]

|                                                              |          | Index    |          |          |                |                         |
|--------------------------------------------------------------|----------|----------|----------|----------|----------------|-------------------------|
|                                                              | JAN_2018 | Oct_2020 | Nov_2020 | Dec_2020 |                | entage change (monthly) |
|                                                              |          |          |          |          | Oct_2020       | Nov_2020                |
| Description                                                  |          |          |          |          | to<br>Nov 2020 | to<br>Dec 2020          |
| Live animals; animal products                                | 100      | 103.68   | 103.27   | 103.48   | -0.40          | _                       |
| Vegetable products                                           | 100      | 107.25   | 106.94   | 107.09   | -0.29          | 0.14                    |
| Animal and vegetable fats and oils and other cleavage prod.  | 100      | 109.58   | 109.20   | 109.39   | -0.35          | 0.18                    |
| Prepared foodstuffs; beverages, spirits and vinegar; tobacco | 100      | 104.92   | 106.60   | 104.59   | 1.60           | -1.88                   |
| Mineral products                                             | 100      | 105.53   | 104.99   | 105.26   | -0.51          | 0.26                    |
| Products of the chemical and allied industries               | 100      | 103.97   | 103.51   | 103.74   | -0.44          | 0.22                    |
| Plastic, rubber and articles thereof                         | 100      | 106.43   | 105.97   | 106.20   | -0.43          | 0.22                    |
| Raw hides and skins, leather, furskins etc.; saddlery        | 100      | 103.23   | 102.86   | 103.04   | -0.35          | 0.18                    |
| Wood and articles of wood, wood charcoal and articles        | 100      | 101.52   | 100.53   | 101.03   | -0.98          | 0.50                    |
| Paper making material; paper and paperboard, articles        | 100      | 97.56    | 97.07    | 97.31    | -0.50          | 0.25                    |
| Textiles and textile articles                                | 100      | 100.55   | 100.40   | 100.48   | -0.15          | 0.08                    |
| Footwear, headgear, umbrellas, sunshades, whips etc.         | 100      | 101.24   | 100.81   | 101.03   | -0.43          | 0.21                    |
| Articles of stone, plaster, cement, asbestos, mica, ceramic  | 100      | 104.50   | 104.12   | 104.31   | -0.37          | 0.19                    |
| Base metals and articles of base metals                      | 100      | 105.04   | 104.17   | 104.60   | -0.83          | 0.42                    |
| Boilers, machinery and appliances; parts thereof             | 100      | 95.65    | 96.91    | 96.28    | 1.31           | -0.65                   |
| Vehicles, aircraft and parts thereof; vessels etc.           | 100      | 102.97   | 102.07   | 102.52   | -0.88          | 0.44                    |
| Miscellaneous manufactured articles                          | 100      | 97.18    | 96.91    | 97.04    | -0.28          | 0.14                    |
| All commodity Group Export Price Index                       | 100      | 105.51   | 105.00   | 105.24   | -0.49          | 0.23                    |