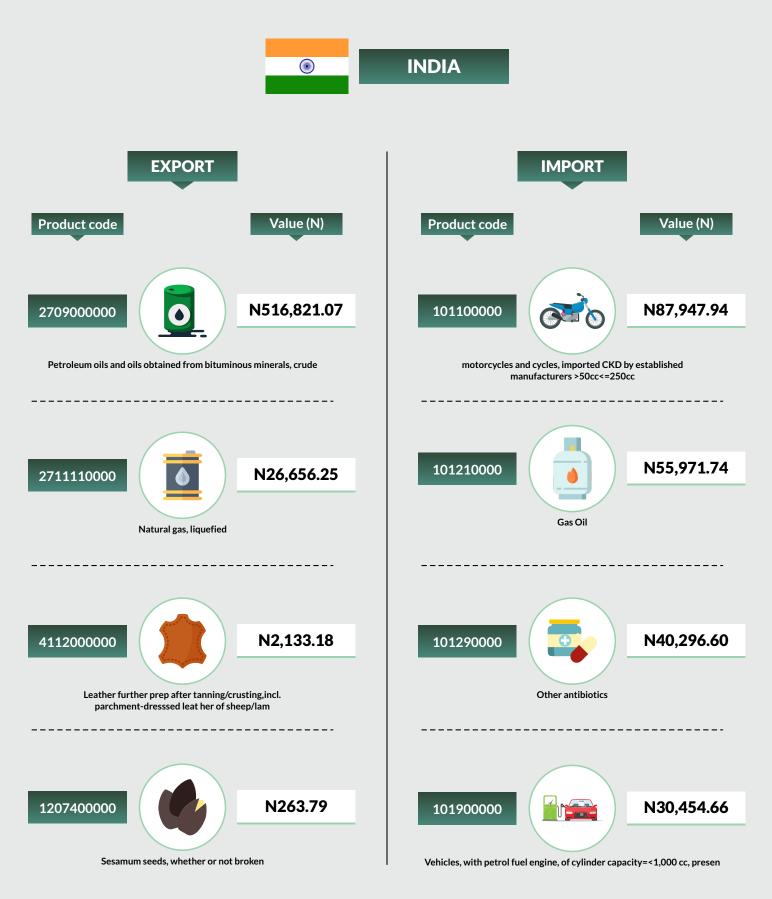

#### INDIA

Total exports to India in Q4 was valued at N547.02 billion or 17.12% of total export. The largest export commodity to India was Petroleum oils and oils obtained from bituminous minerals, crude valued at N516.82 billion, followed by Natural gas liquefied and Leather further prepared after tanning/crusting,incl.parchment-dresssed leather of sheep/lam valued at N26.66billion and (N2.13billion) respectively. On the other hand, the value of import trade from India was valued at N506.00 billion, accounting for 8.54% of total imports. Import trade was dominated by imported motorcycles and cycles, imported CKD by established manufacturers >50cc<=250cc, valued at N87.95 billion, followed by Gas Oil (N55.97 billion) and Other Antibiotics (N40.30 billion).