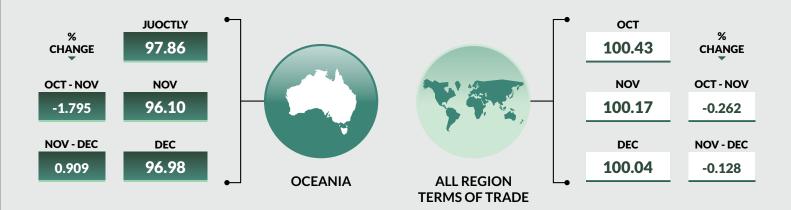

The All-region group terms of trade index stood at 100.43 in October, 100.17 in November and 100.04 in December.

The terms of trade by region declined by 0.26% in November and 0.13% in December. The All-region terms of trade on average declined by -0.39% due to unfavourable terms of trade across all regions.

### TABLE 6 TERMS OF TRADE BY (REGIONS) OCT-DEC 2020, [2018 JAN=100]

|                           |          |          |          |          | Percenta | ge change (monthly) |
|---------------------------|----------|----------|----------|----------|----------|---------------------|
|                           |          |          |          |          | Oct_2020 | Nov_2020            |
|                           |          |          |          |          | to       | to                  |
| CONTINENT                 | JAN_2018 | Oct_2020 | Nov_2020 | Dec_2020 | Nov_2020 | Dec_2020            |
| AFRICA                    | 100      | 94.11    | 92.27    | 93.17    | -1.953   | 0.977               |
| AMERICA                   | 100      | 97.09    | 95.73    | 96.41    | -1.399   | 0.706               |
| ASIA                      | 100      | 107.13   | 108.84   | 106.69   | 1.598    | -1.976              |
| EUROPE                    | 100      | 99.57    | 98.86    | 99.54    | -0.712   | 0.690               |
| OCEANIA                   | 100      | 97.86    | 96.10    | 96.98    | -1.795   | 0.909               |
| All Region Terms of Trade | 100      | 100.43   | 100.17   | 100.04   | -0.262   | -0.128              |