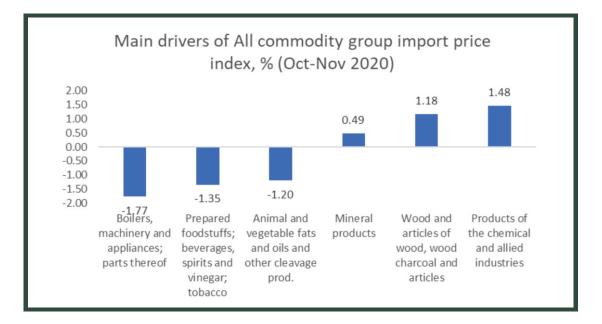

Between October and November 2020, the All-commodity group import price index decreased by 0.23%. The index was driven by decreases in the import prices of Boilers, Machinery and Appliances (-1.77%), Prepared foodstuffs, Beverages, spirits and Vinegar (-1.35%) and Animal and Vegetable fats and Oils (-1.20%). It was offset by increase in the prices of Products of the chemical and allied industries (1.48%), Wood and articles of wood, wood charcoal and articles (1.18%) and Mineral products (0.49%).