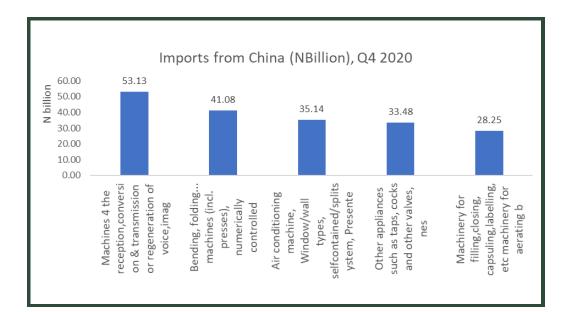

#### CHINA

Exports to China was valued at N156.78 billion or 4.91% of total exports during the period. This was largely dominated by Crude (N57.5 billion), Natural Gas liquefied (N45.83 billion) and Sesamum seeds, whether or not broken (N18.13 billion). On the other hand, the value of imports from China stood at N1,675.55 billion representing 28.28% of total imports. The largest import commodity from China was Machines 4 the reception, conversion & transmission or regeneration of voice, images or...; Bending, folding... machines (incl. presses), numerically controlled; and Air conditioning machine, Window/wall types, self-contained / split system, presented CKD valued at N53.13 billion, N41.08 billion and N35.14 billion respectively.