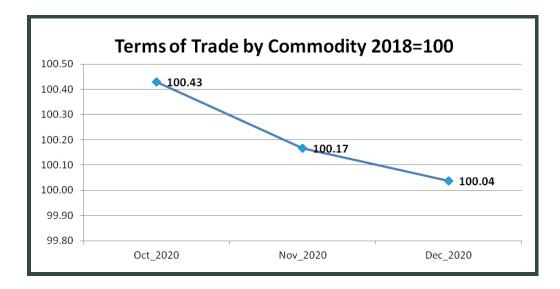

# Export price indexes and percent changes of all Commodities

The All-commodity terms of trade for October, November and December 2020 stood at 100.43, 100.17 and 100.04.

The All-commodity group terms of trade fell 0.26% in November, 0.13% in December and on average by 0.39% between October and December 2020. The decline in terms of trade between October and December was driven by Base metals and Articles of base metals (-1.42%), wood and articles of wood, wood charcoal (-1.05%), Products of the Chemical and Allied industries (-0.93%). The decline was, however mitigated by increases in the prices of Animal and Vegetable fats and oils and other cleveage products (0.90%), Prepared foodstuffs, beverages, spirits and Vinegar (0.44%), as well as Plastic, Rubber and Articles thereof (0.16%).

### TABLE3 TERMS OF TRADE BY COMMODITY OCT-DEC 2020, [2018 JAN=100]

|                                                                 |          |          |          |          | Percentage change (monthly) |          |
|-----------------------------------------------------------------|----------|----------|----------|----------|-----------------------------|----------|
|                                                                 |          |          | Index    |          | Oct_2020                    | Nov_2020 |
|                                                                 |          |          |          |          | to                          | to       |
|                                                                 |          |          |          |          | Nov_2020                    | Dec_2020 |
| Commodity Group                                                 | JAN_2018 | Oct_2020 | Nov_2020 | Dec_2020 | Nov_2020                    | Dec_2020 |
| Live animals; animal products                                   | 100      | 95.80    | 95.38    | 95.59    | -0.43                       | 0.22     |
| Vegetable products                                              | 100      | 101.50   | 101.59   | 101.54   | 0.09                        | -0.04    |
| Animal and vegetable fats and oils and other cleavage products. | 100      | 105.42   | 106.32   | 106.37   | 0.85                        | 0.04     |
| Prepared foodstuffs; beverages, spirits and vinegar; tobacco    | 100      | 96.47    | 99.36    | 96.82    | 2.99                        | -2.55    |
| Mineral products                                                | 100      | 99.92    | 98.92    | 99.88    | -1.00                       | 0.97     |
| Products of the chemical and allied industries                  | 100      | 101.71   | 99.80    | 100.75   | -1.89                       | 0.95     |
| Plastic, rubber and articles thereof                            | 100      | 105.34   | 105.68   | 105.51   | 0.32                        | -0.16    |
| Raw hides and skins, leather, furskins etc.; saddlery           | 100      | 101.38   | 101.45   | 101.41   | 0.07                        | -0.03    |
| Wood and articles of wood, wood charcoal and articles           | 100      | 95.85    | 93.80    | 94.82    | -2.14                       | 1.09     |
| Paper making material; paper and paperboard, articles           | 100      | 91.75    | 91.60    | 91.67    | -0.17                       | 0.08     |
| Textiles and textile articles                                   | 100      | 96.80    | 97.05    | 96.93    | 0.26                        | -0.13    |
| Footwear, headgear, umbrellas, sunshades, whips etc.            | 100      | 88.91    | 88.92    | 88.92    | 0.02                        | -0.01    |
| Articles of stone, plaster, cement, asbestos, mica, ceramic     | 100      | 102.34   | 102.47   | 102.41   | 0.13                        | -0.06    |
| Base metals and articles of base metals                         | 100      | 99.63    | 99.67    | 98.22    | 0.04                        | -1.46    |
| Boilers, machinery and chemical appliances; parts thereof       | 100      | 90.81    | 93.66    | 90.51    | 3.14                        | -3.36    |
| Vehicles, aircraft and parts thereof; vessels etc.              | 100      | 98.55    | 98.17    | 98.36    | -0.38                       | 0.19     |
| Miscellaneous manufactured articles                             | 100      | 92.36    | 92.48    | 92.42    | 0.12                        | -0.06    |
| All Products Terms of Trade                                     | 100      | 100.43   | 100.17   | 100.04   | -0.26                       | -0.13    |