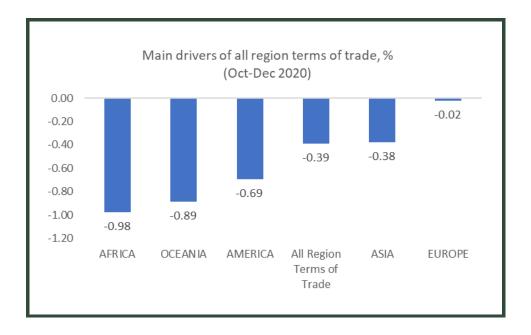

### TABLE 6 TERMS OF TRADE BY (REGIONS) OCT-DEC 2020, [2018 JAN=100]

|                           |          |          |          |          | Percenta | ge change (monthly) |
|---------------------------|----------|----------|----------|----------|----------|---------------------|
|                           |          |          |          |          | Oct_2020 | Nov_2020            |
|                           |          |          |          |          | to       | to                  |
| CONTINENT                 | JAN_2018 | Oct_2020 | Nov_2020 | Dec_2020 | Nov_2020 | Dec_2020            |
| AFRICA                    | 100      | 94.11    | 92.27    | 93.17    | -1.953   | 0.977               |
| AMERICA                   | 100      | 97.09    | 95.73    | 96.41    | -1.399   | 0.706               |
| ASIA                      | 100      | 107.13   | 108.84   | 106.69   | 1.598    | -1.976              |
| EUROPE                    | 100      | 99.57    | 98.86    | 99.54    | -0.712   | 0.690               |
| OCEANIA                   | 100      | 97.86    | 96.10    | 96.98    | -1.795   | 0.909               |
| All Region Terms of Trade | 100      | 100.43   | 100.17   | 100.04   | -0.262   | -0.128              |