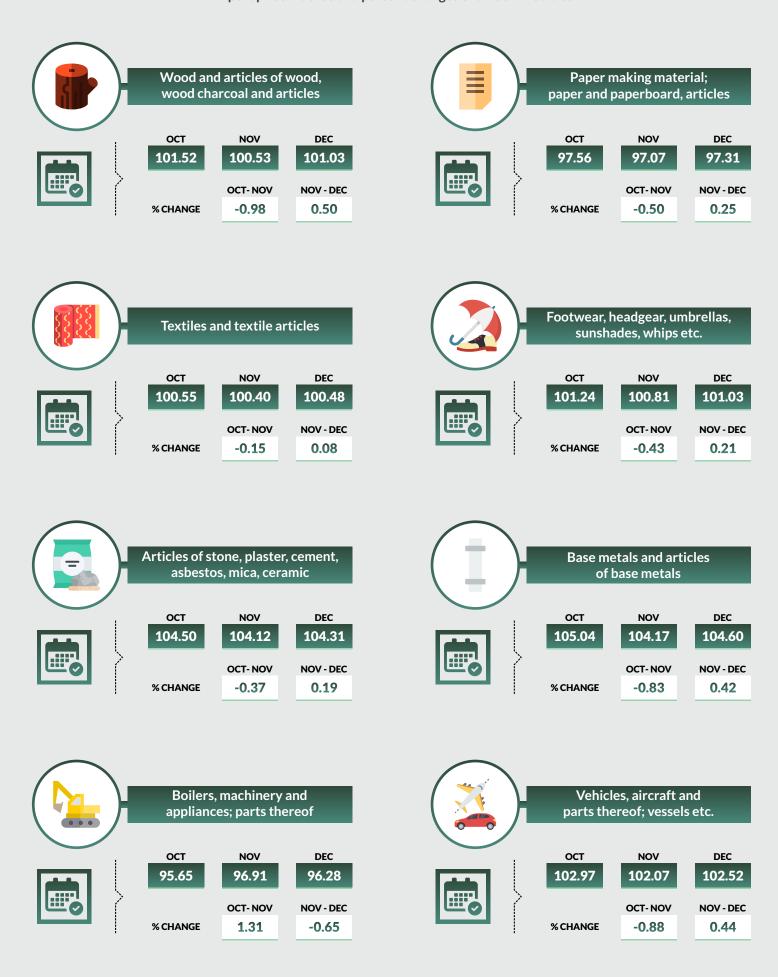

#### TABLE 2 EXPORT PRICE INDEXES AND PERCENT CHANGES OF ALL COMMODITIES: OCT-DEC 2020, [2018 JAN=100]

|                                                              |          | Index    |          |          |                |                         |
|--------------------------------------------------------------|----------|----------|----------|----------|----------------|-------------------------|
|                                                              | JAN_2018 | Oct_2020 | Nov_2020 | Dec_2020 |                | entage change (monthly) |
|                                                              |          |          |          |          | Oct_2020       | Nov_2020                |
| Description                                                  |          |          |          |          | to<br>Nov 2020 | to<br>Dec 2020          |
| Live animals; animal products                                | 100      | 103.68   | 103.27   | 103.48   | -0.40          | _                       |
| Vegetable products                                           | 100      | 107.25   | 106.94   | 107.09   | -0.29          | 0.14                    |
| Animal and vegetable fats and oils and other cleavage prod.  | 100      | 109.58   | 109.20   | 109.39   | -0.35          | 0.18                    |
| Prepared foodstuffs; beverages, spirits and vinegar; tobacco | 100      | 104.92   | 106.60   | 104.59   | 1.60           | -1.88                   |
| Mineral products                                             | 100      | 105.53   | 104.99   | 105.26   | -0.51          | 0.26                    |
| Products of the chemical and allied industries               | 100      | 103.97   | 103.51   | 103.74   | -0.44          | 0.22                    |
| Plastic, rubber and articles thereof                         | 100      | 106.43   | 105.97   | 106.20   | -0.43          | 0.22                    |
| Raw hides and skins, leather, furskins etc.; saddlery        | 100      | 103.23   | 102.86   | 103.04   | -0.35          | 0.18                    |
| Wood and articles of wood, wood charcoal and articles        | 100      | 101.52   | 100.53   | 101.03   | -0.98          | 0.50                    |
| Paper making material; paper and paperboard, articles        | 100      | 97.56    | 97.07    | 97.31    | -0.50          | 0.25                    |
| Textiles and textile articles                                | 100      | 100.55   | 100.40   | 100.48   | -0.15          | 0.08                    |
| Footwear, headgear, umbrellas, sunshades, whips etc.         | 100      | 101.24   | 100.81   | 101.03   | -0.43          | 0.21                    |
| Articles of stone, plaster, cement, asbestos, mica, ceramic  | 100      | 104.50   | 104.12   | 104.31   | -0.37          | 0.19                    |
| Base metals and articles of base metals                      | 100      | 105.04   | 104.17   | 104.60   | -0.83          | 0.42                    |
| Boilers, machinery and appliances; parts thereof             | 100      | 95.65    | 96.91    | 96.28    | 1.31           | -0.65                   |
| Vehicles, aircraft and parts thereof; vessels etc.           | 100      | 102.97   | 102.07   | 102.52   | -0.88          | 0.44                    |
| Miscellaneous manufactured articles                          | 100      | 97.18    | 96.91    | 97.04    | -0.28          | 0.14                    |
| All commodity Group Export Price Index                       | 100      | 105.51   | 105.00   | 105.24   | -0.49          | 0.23                    |