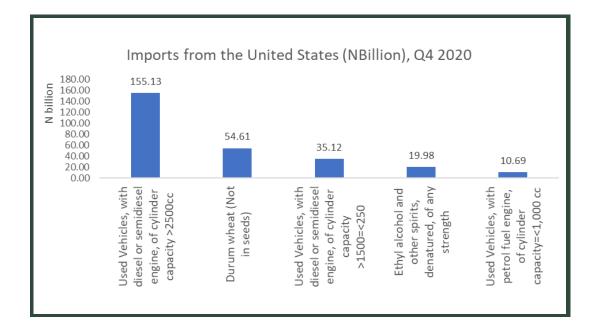

#### THE UNITED STATES

In Q4 2020, Nigeria's export trade with the United States was valued at N170.36 billion accounting for 5.33% of total exports. The major commodities exported during the period were Petroleum oils and oils obtained from bituminous minerals, crude; Other petroleum gases etc in gaseous state and Natural gas, liquefied, valued at N142.60 billion, N22.92 billion and N2.58 billion respectively. On the import side, value of imports amounted to N448.64billion, with the main commodities imported being Used Vehicles, with diesel or semidiesel engine, of cylinder capacity >2500cc, amounting to N155.13billion. Other products imported were Other Durum wheat (Not in seeds) (N54.61 billion) and Used Vehicles, with diesel or semidiesel engine, of cylinder capacity >1500=<2500c (N 35.12 billion).