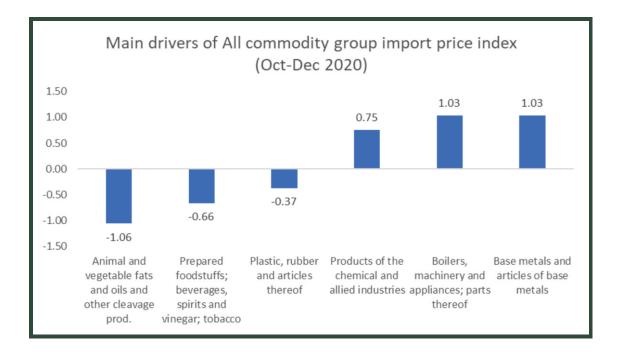

#### All commodity group import index (Table 1)

The All-commodity group import index increased by 0.13% between October and December 2020. This was driven mainly by an increase in the prices of Base metals and articles of base metals (1.0%), Boilers, machinery and appliances; parts thereof (1.03%), and Products of the chemical and allied industries (0.75%). However, the index was negatively affected by animal and vegetable fats and oils and other cleavage prod. (-1.06%), Prepared foodstuffs; beverages, spirits and vinegar; tobacco (-0.66%) and Plastic, rubber and articles thereof (-0.37%).