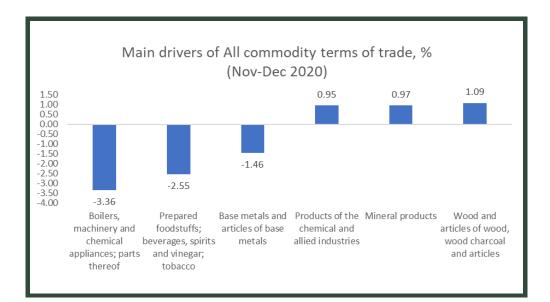

Between November and December 2020 the All-commodity terms of trade fell by 0.13%. This was as a result of declines in the prices of Boilers, Machinery and Chemical Appliances (-3.36%), Prepared foodstuffs, Beverages (-2.55%) and Base metals and Articles (-1.46%). The decline was offset by increases in the process of wood and articles of wood, wood charcoal and articles (1.09%) and Mineral products (0.97%).

### TABLE3 TERMS OF TRADE BY COMMODITY OCT-DEC 2020, [2018 JAN=100]

|                                                                 |          |          |          |          | Percentage change (monthly) |          |
|-----------------------------------------------------------------|----------|----------|----------|----------|-----------------------------|----------|
|                                                                 |          |          | Index    |          | Oct_2020                    | Nov_2020 |
|                                                                 |          |          |          |          | to                          | to       |
|                                                                 |          |          |          |          | Nov_2020                    | Dec_2020 |
| Commodity Group                                                 | JAN_2018 | Oct_2020 | Nov_2020 | Dec_2020 | Nov_2020                    | Dec_2020 |
| Live animals; animal products                                   | 100      | 95.80    | 95.38    | 95.59    | -0.43                       | 0.22     |
| Vegetable products                                              | 100      | 101.50   | 101.59   | 101.54   | 0.09                        | -0.04    |
| Animal and vegetable fats and oils and other cleavage products. | 100      | 105.42   | 106.32   | 106.37   | 0.85                        | 0.04     |
| Prepared foodstuffs; beverages, spirits and vinegar; tobacco    | 100      | 96.47    | 99.36    | 96.82    | 2.99                        | -2.55    |
| Mineral products                                                | 100      | 99.92    | 98.92    | 99.88    | -1.00                       | 0.97     |
| Products of the chemical and allied industries                  | 100      | 101.71   | 99.80    | 100.75   | -1.89                       | 0.95     |
| Plastic, rubber and articles thereof                            | 100      | 105.34   | 105.68   | 105.51   | 0.32                        | -0.16    |
| Raw hides and skins, leather, furskins etc.; saddlery           | 100      | 101.38   | 101.45   | 101.41   | 0.07                        | -0.03    |
| Wood and articles of wood, wood charcoal and articles           | 100      | 95.85    | 93.80    | 94.82    | -2.14                       | 1.09     |
| Paper making material; paper and paperboard, articles           | 100      | 91.75    | 91.60    | 91.67    | -0.17                       | 0.08     |
| Textiles and textile articles                                   | 100      | 96.80    | 97.05    | 96.93    | 0.26                        | -0.13    |
| Footwear, headgear, umbrellas, sunshades, whips etc.            | 100      | 88.91    | 88.92    | 88.92    | 0.02                        | -0.01    |
| Articles of stone, plaster, cement, asbestos, mica, ceramic     | 100      | 102.34   | 102.47   | 102.41   | 0.13                        | -0.06    |
| Base metals and articles of base metals                         | 100      | 99.63    | 99.67    | 98.22    | 0.04                        | -1.46    |
| Boilers, machinery and chemical appliances; parts thereof       | 100      | 90.81    | 93.66    | 90.51    | 3.14                        | -3.36    |
| Vehicles, aircraft and parts thereof; vessels etc.              | 100      | 98.55    | 98.17    | 98.36    | -0.38                       | 0.19     |
| Miscellaneous manufactured articles                             | 100      | 92.36    | 92.48    | 92.42    | 0.12                        | -0.06    |
| All Products Terms of Trade                                     | 100      | 100.43   | 100.17   | 100.04   | -0.26                       | -0.13    |