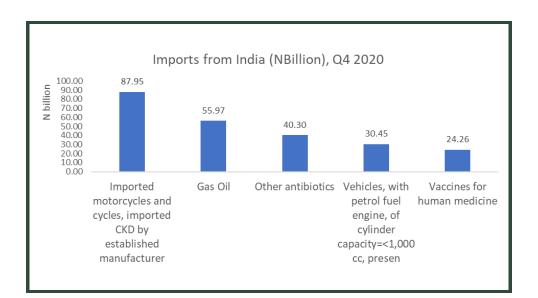

#### INDIA

Total exports to India in Q4 was valued at N547.02 billion or 17.12% of total export. The largest export commodity to India was Petroleum oils and oils obtained from bituminous minerals, crude valued at N516.82 billion, followed by Natural gas liquefied and Leather further prepared after tanning/crusting,incl.parchment-dresssed leather of sheep/lam valued at N26.66billion and (N2.13billion) respectively. On the other hand, the value of import trade from India was valued at N506.00 billion, accounting for 8.54% of total imports. Import trade was dominated by imported motorcycles and cycles, imported CKD by established manufacturers >50cc<=250cc, valued at N87.95 billion, followed by Gas Oil (N55.97 billion) and Other Antibiotics (N40.30 billion).