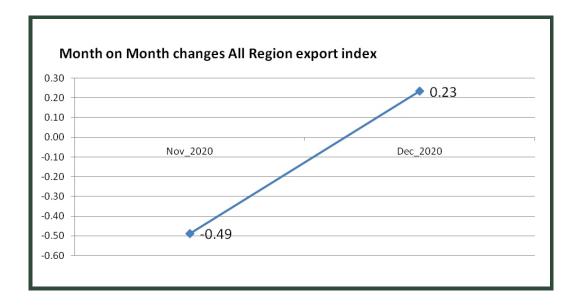

### All Region Group export index (Table 4)

All-region export index decreased by 0.25% between October and December 2020 due to declines in export prices to All-regions except Asia (Africa -1.18%, Europe -0.27%, America -0.19% and Oceania-0.17%). During the quarter, exports to Asia recorded an increase of 0.16%. The month –on-month changes show a decrease of 0.49% in November and a slight increase of 0.23% in December.

The monthly percentage change between October and November 2020 was due to decreases in the prices of exports to All-regions except Asia (which increased by 0.33%).

The monthly change between November and December 2020 stood at 0.23%. This was a result of higher export prices to All-regions with the exception of Asia (-0.17%).