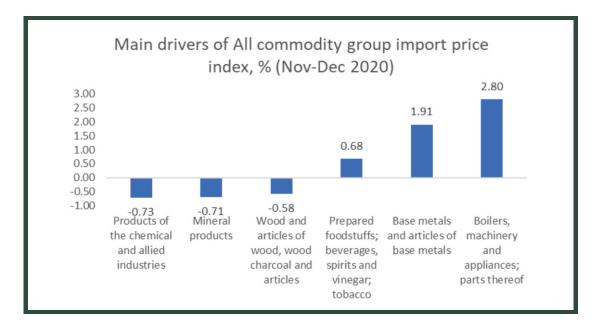

Between November and December 2020, the All-commodity group import index grew by 0.36%, driven by increase in import prices of Boilers, Machinery and Appliances (2.80%) as well as Base metals and Articles (1.91%). It was negatively affected by fall in prices for products of the chemical and Allied industries (-0.73%), mineral products (-0.71%) and Wood and Articles of wood, wood charcoal and Articles (-0.58%).