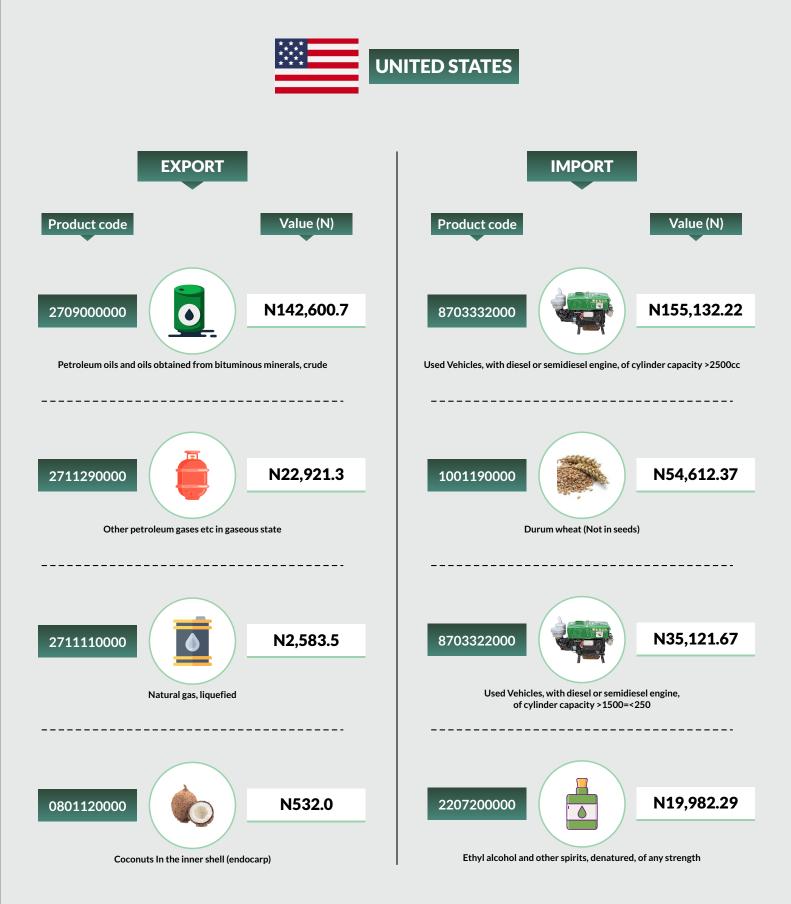

#### THE UNITED STATES

In Q4 2020, Nigeria's export trade with the United States was valued at N170.36 billion accounting for 5.33% of total exports. The major commodities exported during the period were Petroleum oils and oils obtained from bituminous minerals, crude; Other petroleum gases etc in gaseous state and Natural gas, liquefied, valued at N142.60 billion, N22.92 billion and N2.58 billion respectively. On the import side, value of imports amounted to N448.64billion, with the main commodities imported being Used Vehicles, with diesel or semidiesel engine, of cylinder capacity >2500cc, amounting to N155.13billion. Other products imported were Other Durum wheat (Not in seeds) (N54.61 billion) and Used Vehicles, with diesel or semidiesel engine, of cylinder capacity >1500=<2500c (N 35.12 billion).