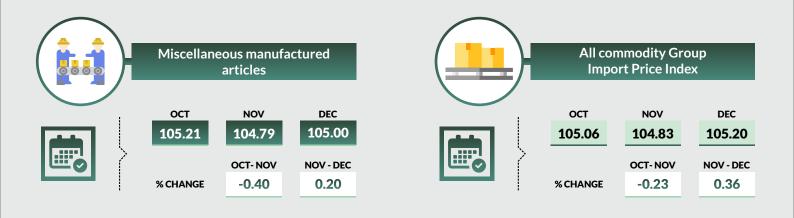

#### All commodity group import index (Table 1)

The All-commodity group import index increased by 0.13% between October and December 2020. This was driven mainly by an increase in the prices of Base metals and articles of base metals (1.0%), Boilers, machinery and appliances; parts thereof (1.03%), and Products of the chemical and allied industries (0.75%). However, the index was negatively affected by animal and vegetable fats and oils and other cleavage prod. (-1.06%), Prepared foodstuffs; beverages, spirits and vinegar; tobacco (-0.66%) and Plastic, rubber and articles thereof (-0.37%).

Between October and November 2020, the All-commodity group import price index decreased by 0.23%. The index was driven by decreases in the import prices of Boilers, Machinery and Appliances (-1.77%), Prepared foodstuffs, Beverages, spirits and Vinegar (-1.35%) and Animal and Vegetable fats and Oils (-1.20%). It was offset by increase in the prices of Products of the chemical and allied industries (1.48%), Wood and articles of wood, wood charcoal and articles (1.18%) and Mineral products (0.49%).

Between November and December 2020, the All-commodity group import index grew by 0.36%, driven by increase in import prices of Boilers, Machinery and Appliances (2.80%) as well as Base metals and Articles (1.91%). It was negatively affected by fall in prices for products of the chemical and Allied industries (-0.73%), mineral products (-0.71%) and Wood and Articles of wood, wood charcoal and Articles (-0.58%).

# TABLE 1 IMPORT PRICE INDEXES AND PERCENT CHANGES OF COMMODITY GROUPS:OCT-DEC 2020, [2018 JAN=100]

|                                                              | JAN_2018 | Oct_2020 | Index<br>Nov_2020 | Dec_2020 | Percentage | hange (monthly) |
|--------------------------------------------------------------|----------|----------|-------------------|----------|------------|-----------------|
|                                                              |          |          |                   |          | Oct_2020   | Nov_2020        |
|                                                              |          |          |                   |          | to         | to              |
| Description                                                  |          |          |                   |          | Nov_2020   | Dec_2020        |
| Live animals; animal products                                | 100      | 108.24   | 108.27            | 108.25   | 0.03       | -0.02           |
| Vegetable products                                           | 100      | 105.67   | 105.27            | 105.47   | -0.38      | 0.19            |
| Animal and vegetable fats and oils and other cleavage prod.  | 100      | 103.95   | 102.71            | 102.84   | -1.20      | 0.13            |
| Prepared foodstuffs; beverages, spirits and vinegar; tobacco | 100      | 108.76   | 107.29            | 108.03   | -1.35      | 0.68            |
| Mineral products                                             | 100      | 105.61   | 106.13            | 105.38   | 0.49       | -0.71           |
| Products of the chemical and allied industries               | 100      | 102.21   | 103.72            | 102.97   | 1.48       | -0.73           |
| Plastic, rubber and articles thereof                         | 100      | 101.03   | 100.28            | 100.65   | -0.75      | 0.38            |
| Raw hides and skins, leather, furskins etc.; saddlery        | 100      | 101.82   | 101.40            | 101.61   | -0.42      | 0.21            |
| Wood and articles of wood, wood charcoal and articles        | 100      | 105.92   | 107.17            | 106.55   | 1.18       | -0.58           |
| Paper making material; paper and paperboard, articles        | 100      | 106.33   | 105.97            | 106.15   | -0.33      | 0.17            |
| Textiles and textile articles                                | 100      | 103.88   | 103.45            | 103.66   | -0.41      | 0.21            |
| Footwear, headgear, umbrellas, sunshades, whips etc.         | 100      | 113.87   | 113.36            | 113.62   | -0.44      | 0.22            |
| Articles of stone, plaster, cement, asbestos, mica, ceramic  | 100      | 102.11   | 101.61            | 101.86   | -0.50      | 0.25            |
| Base metals and articles of base metals                      | 100      | 105.43   | 104.51            | 106.50   | -0.87      | 1.91            |
| Boilers, machinery and appliances; parts thereof             | 100      | 105.34   | 103.47            | 106.37   | -1.77      | 2.80            |
| Vehicles, aircraft and parts thereof; vessels etc.           | 100      | 104.49   | 103.97            | 104.23   | -0.50      | 0.25            |
| Miscellaneous manufactured articles                          | 100      | 105.21   | 104.79            | 105.00   | -0.40      | 0.20            |
| All commodity Group Import Price Index                       | 100      | 105.06   | 104.83            | 105.20   | -0.23      | 0.36            |