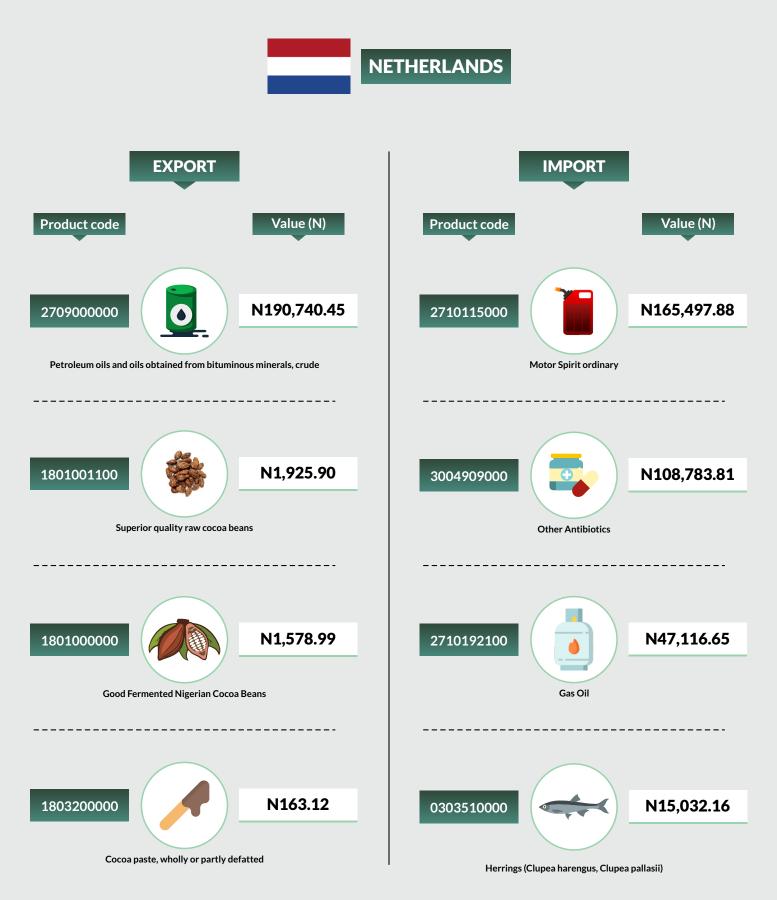

#### **THE NETHERLANDS**

Nigeria's export trade with the Netherlands in Q4 2020 was valued at N194.50 billion or 6.09% of total exports. Major export products were: Petroleum oils and oils obtained from bituminous minerals, crude valued at N190.74 billion, followed by Superior quality raw cocoa beans, and Good Fermented Nigerian Cocoa Beans valued at N1.93 billion and N1.38 billion respectively. However, the value of imports stood at N424.49, with the main commodities imported being Motor Spirit ordinary, which amounted to N165.50 billion, Other Antibiotics (N108.78 billion) and Gas oils (N47.12 billion).