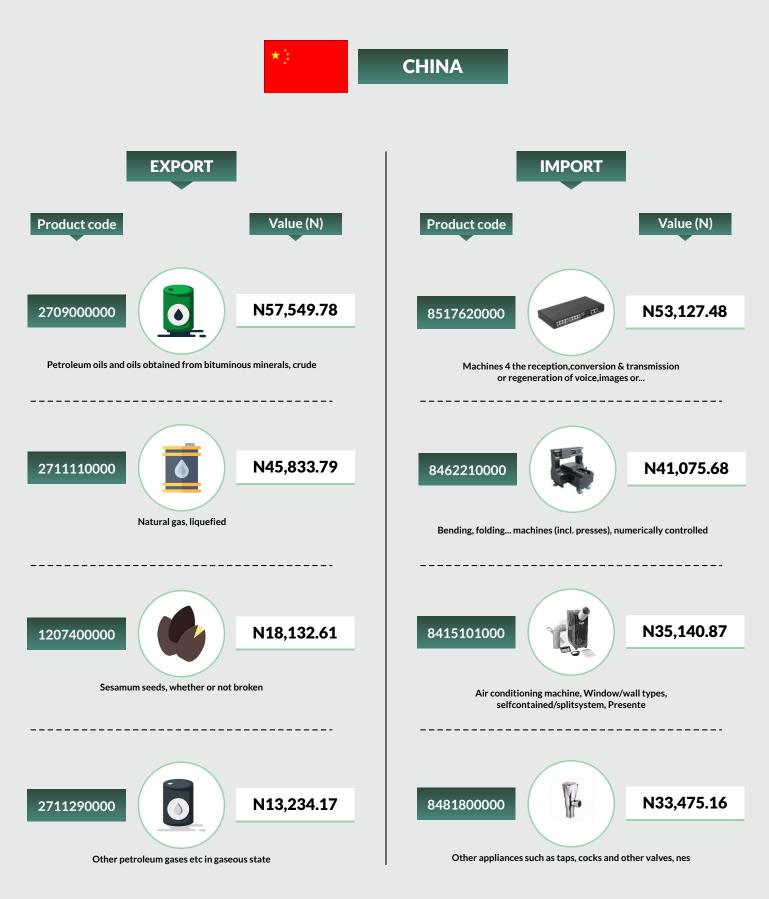

#### CHINA

Exports to China was valued at N156.78 billion or 4.91% of total exports during the period. This was largely dominated by Crude (N57.5 billion), Natural Gas liquefied (N45.83 billion) and Sesamum seeds, whether or not broken (N18.13 billion). On the other hand, the value of imports from China stood at N1,675.55 billion representing 28.28% of total imports. The largest import commodity from China was Machines 4 the reception, conversion & transmission or regeneration of voice, images or...; Bending, folding... machines (incl. presses), numerically controlled; and Air conditioning machine, Window/wall types, self-contained / split system, presented CKD valued at N53.13 billion, N41.08 billion and N35.14 billion respectively.