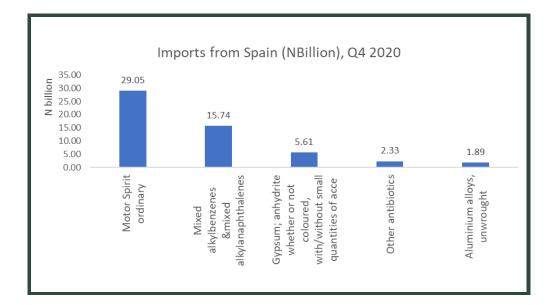

#### **SPAIN**

The value of total exports to Spain stood at N313.38billion or 9.81% of total export. The dominant export product was Petroleum oils and oils obtained from bituminous minerals, crude valued at N243.02billion accounting for 77.54% of total export. This was followed by Natural liquefied gas worth N63.81 billion and Leather further prepared after tanning/crusting without wool on of goats or kids valued at N3.02 billion. However, the value of imports during the quarter stood at N84.90billion. Motor Spirit ordinary billion ranked at the top of imports, valued at N29.05billion, followed by Mixed alkylbenzenes & mixed alkylanaphthalenes, valued at N15.74billion and Gypsum; anhydrite whether or not coloured, with/without small quantities of accelerators, worth N5.61billion.