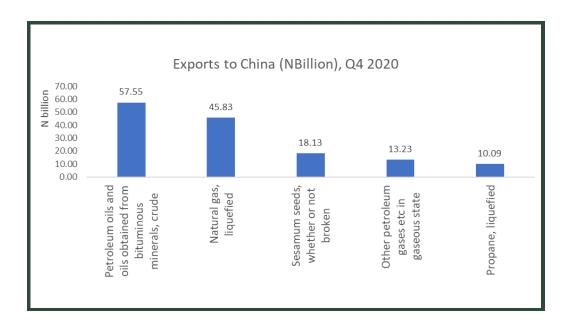

#### CHINA

Exports to China was valued at N156.78 billion or 4.91% of total exports during the period. This was largely dominated by Crude (N57.5 billion), Natural Gas liquefied (N45.83 billion) and Sesamum seeds, whether or not broken (N18.13 billion). On the other hand, the value of imports from China stood at N1,675.55 billion representing 28.28% of total imports. The largest import commodity from China was Machines 4 the reception, conversion & transmission or regeneration of voice, images or...; Bending, folding... machines (incl. presses), numerically controlled; and Air conditioning machine, Window/wall types, self-contained / split system, presented CKD valued at N53.13 billion, N41.08 billion and N35.14 billion respectively.