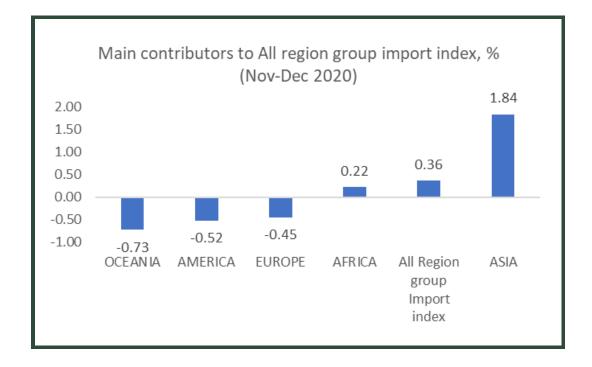

### All Region Group import index (Table 5)

The All-region group import index rose 0.13% between October and December 2020 due to increases in import prices across All-regions except Africa and Europe (Oceania 0.75%, Asia 0.59% and America 0.53%). Africa and Europe recorded price declines 0.22% and 0.24% respectively. The monthly percentage change showed a decrease of 0.23% in November but an increase of 0.36% in December.

Between October and November 2020, the All-region import index declined by 0.23% due to decreases in the import prices from Asia (-1.25%) and Africa (-0.44%). This was offset by higher import prices from Oceania (1.47%), America (1.04%) and Europe (0.21%).

Between November and December 2020, the All-region group import index recorded an increase of 0.36%. This was driven by Asia (1.84%) and Africa (0.22%) but offset by Oceania (-0.73%), America (-0.52%) and Europe (-0.45%).