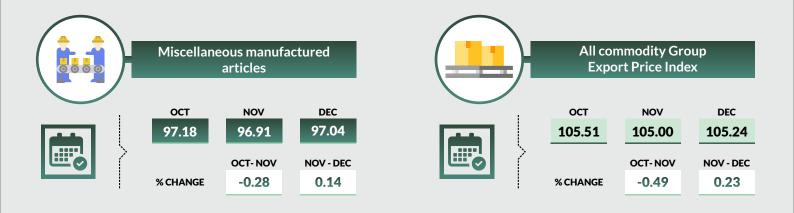

#### TABLE 2 EXPORT PRICE INDEXES AND PERCENT CHANGES OF ALL COMMODITIES: OCT-DEC 2020, [2018 JAN=100]

|                                                              |          | Index    |          |          |                |                         |
|--------------------------------------------------------------|----------|----------|----------|----------|----------------|-------------------------|
|                                                              | JAN_2018 | Oct_2020 | Nov_2020 | Dec_2020 |                | entage change (monthly) |
|                                                              |          |          |          |          | Oct_2020       | Nov_2020                |
| Description                                                  |          |          |          |          | to<br>Nov 2020 | to<br>Dec 2020          |
| Live animals; animal products                                | 100      | 103.68   | 103.27   | 103.48   | -0.40          | _                       |
| Vegetable products                                           | 100      | 107.25   | 106.94   | 107.09   | -0.29          | 0.14                    |
| Animal and vegetable fats and oils and other cleavage prod.  | 100      | 109.58   | 109.20   | 109.39   | -0.35          | 0.18                    |
| Prepared foodstuffs; beverages, spirits and vinegar; tobacco | 100      | 104.92   | 106.60   | 104.59   | 1.60           | -1.88                   |
| Mineral products                                             | 100      | 105.53   | 104.99   | 105.26   | -0.51          | 0.26                    |
| Products of the chemical and allied industries               | 100      | 103.97   | 103.51   | 103.74   | -0.44          | 0.22                    |
| Plastic, rubber and articles thereof                         | 100      | 106.43   | 105.97   | 106.20   | -0.43          | 0.22                    |
| Raw hides and skins, leather, furskins etc.; saddlery        | 100      | 103.23   | 102.86   | 103.04   | -0.35          | 0.18                    |
| Wood and articles of wood, wood charcoal and articles        | 100      | 101.52   | 100.53   | 101.03   | -0.98          | 0.50                    |
| Paper making material; paper and paperboard, articles        | 100      | 97.56    | 97.07    | 97.31    | -0.50          | 0.25                    |
| Textiles and textile articles                                | 100      | 100.55   | 100.40   | 100.48   | -0.15          | 0.08                    |
| Footwear, headgear, umbrellas, sunshades, whips etc.         | 100      | 101.24   | 100.81   | 101.03   | -0.43          | 0.21                    |
| Articles of stone, plaster, cement, asbestos, mica, ceramic  | 100      | 104.50   | 104.12   | 104.31   | -0.37          | 0.19                    |
| Base metals and articles of base metals                      | 100      | 105.04   | 104.17   | 104.60   | -0.83          | 0.42                    |
| Boilers, machinery and appliances; parts thereof             | 100      | 95.65    | 96.91    | 96.28    | 1.31           | -0.65                   |
| Vehicles, aircraft and parts thereof; vessels etc.           | 100      | 102.97   | 102.07   | 102.52   | -0.88          | 0.44                    |
| Miscellaneous manufactured articles                          | 100      | 97.18    | 96.91    | 97.04    | -0.28          | 0.14                    |
| All commodity Group Export Price Index                       | 100      | 105.51   | 105.00   | 105.24   | -0.49          | 0.23                    |