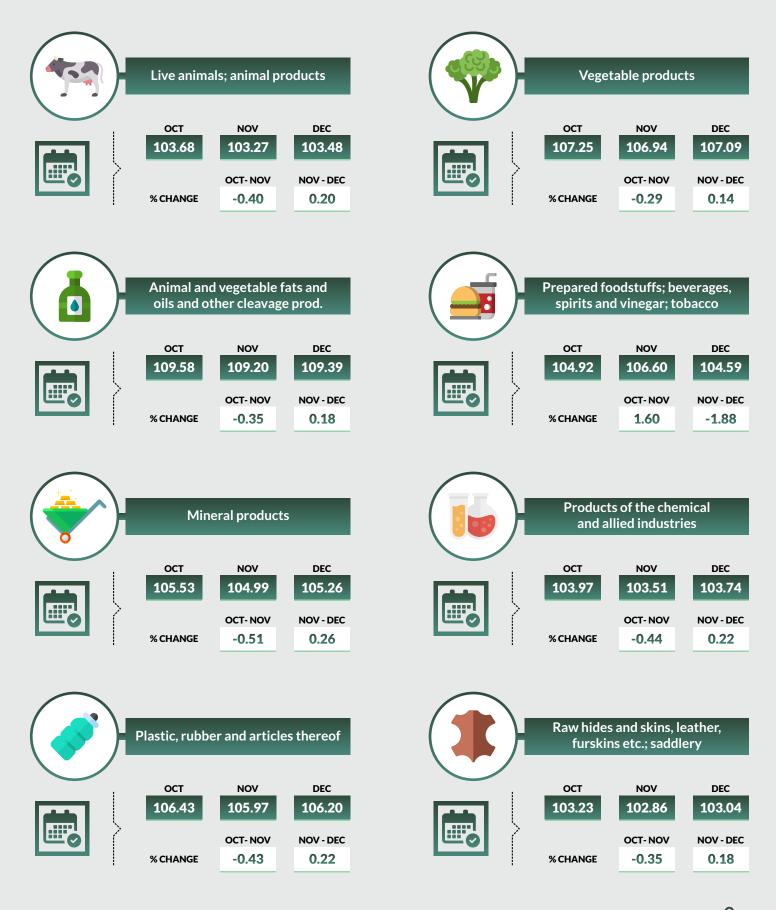

#### TABLE 2 EXPORT PRICE INDEXES AND PERCENT CHANGES OF ALL COMMODITIES: OCT-DEC 2020, [2018 JAN=100]

|                                                              |          | Index    |          |          |                |                         |
|--------------------------------------------------------------|----------|----------|----------|----------|----------------|-------------------------|
|                                                              | JAN_2018 | Oct_2020 | Nov_2020 | Dec_2020 |                | entage change (monthly) |
|                                                              |          |          |          |          | Oct_2020       | Nov_2020                |
| Description                                                  |          |          |          |          | to<br>Nov 2020 | to<br>Dec 2020          |
| Live animals; animal products                                | 100      | 103.68   | 103.27   | 103.48   | -0.40          | _                       |
| Vegetable products                                           | 100      | 107.25   | 106.94   | 107.09   | -0.29          | 0.14                    |
| Animal and vegetable fats and oils and other cleavage prod.  | 100      | 109.58   | 109.20   | 109.39   | -0.35          | 0.18                    |
| Prepared foodstuffs; beverages, spirits and vinegar; tobacco | 100      | 104.92   | 106.60   | 104.59   | 1.60           | -1.88                   |
| Mineral products                                             | 100      | 105.53   | 104.99   | 105.26   | -0.51          | 0.26                    |
| Products of the chemical and allied industries               | 100      | 103.97   | 103.51   | 103.74   | -0.44          | 0.22                    |
| Plastic, rubber and articles thereof                         | 100      | 106.43   | 105.97   | 106.20   | -0.43          | 0.22                    |
| Raw hides and skins, leather, furskins etc.; saddlery        | 100      | 103.23   | 102.86   | 103.04   | -0.35          | 0.18                    |
| Wood and articles of wood, wood charcoal and articles        | 100      | 101.52   | 100.53   | 101.03   | -0.98          | 0.50                    |
| Paper making material; paper and paperboard, articles        | 100      | 97.56    | 97.07    | 97.31    | -0.50          | 0.25                    |
| Textiles and textile articles                                | 100      | 100.55   | 100.40   | 100.48   | -0.15          | 0.08                    |
| Footwear, headgear, umbrellas, sunshades, whips etc.         | 100      | 101.24   | 100.81   | 101.03   | -0.43          | 0.21                    |
| Articles of stone, plaster, cement, asbestos, mica, ceramic  | 100      | 104.50   | 104.12   | 104.31   | -0.37          | 0.19                    |
| Base metals and articles of base metals                      | 100      | 105.04   | 104.17   | 104.60   | -0.83          | 0.42                    |
| Boilers, machinery and appliances; parts thereof             | 100      | 95.65    | 96.91    | 96.28    | 1.31           | -0.65                   |
| Vehicles, aircraft and parts thereof; vessels etc.           | 100      | 102.97   | 102.07   | 102.52   | -0.88          | 0.44                    |
| Miscellaneous manufactured articles                          | 100      | 97.18    | 96.91    | 97.04    | -0.28          | 0.14                    |
| All commodity Group Export Price Index                       | 100      | 105.51   | 105.00   | 105.24   | -0.49          | 0.23                    |