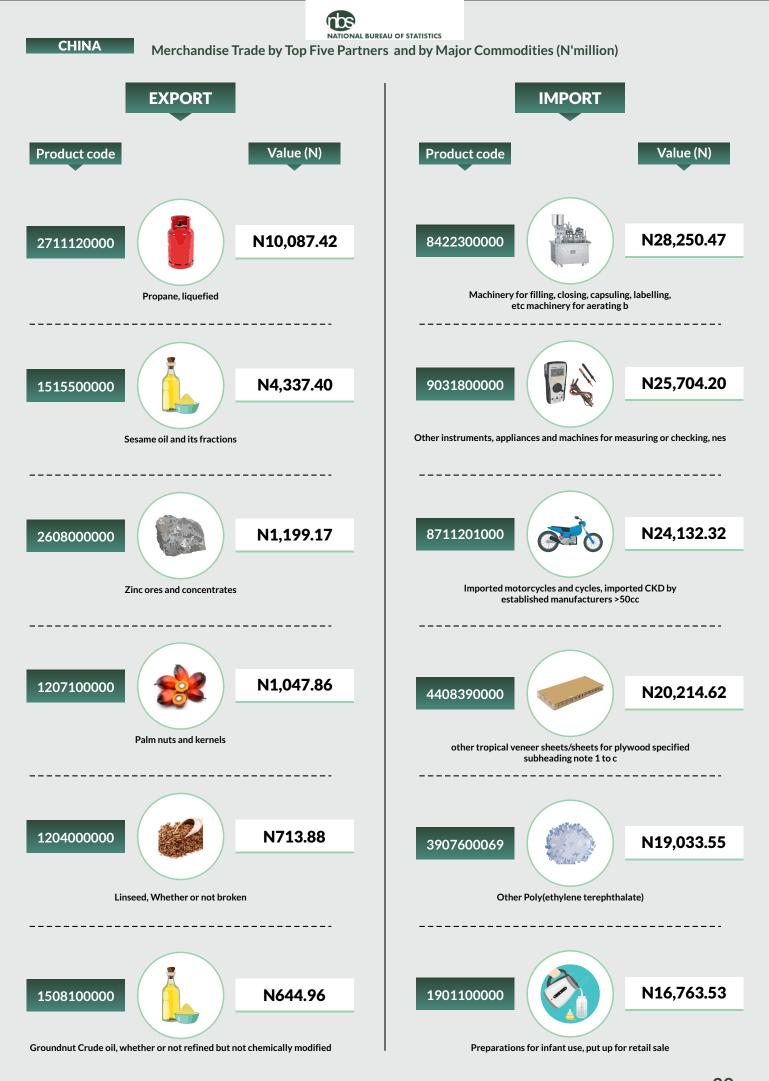

#### CHINA

Exports to China was valued at N156.78 billion or 4.91% of total exports during the period. This was largely dominated by Crude (N57.5 billion), Natural Gas liquefied (N45.83 billion) and Sesamum seeds, whether or not broken (N18.13 billion). On the other hand, the value of imports from China stood at N1,675.55 billion representing 28.28% of total imports. The largest import commodity from China was Machines 4 the reception, conversion & transmission or regeneration of voice, images or...; Bending, folding... machines (incl. presses), numerically controlled; and Air conditioning machine, Window/wall types, self-contained / split system, presented CKD valued at N53.13 billion, N41.08 billion and N35.14 billion respectively.