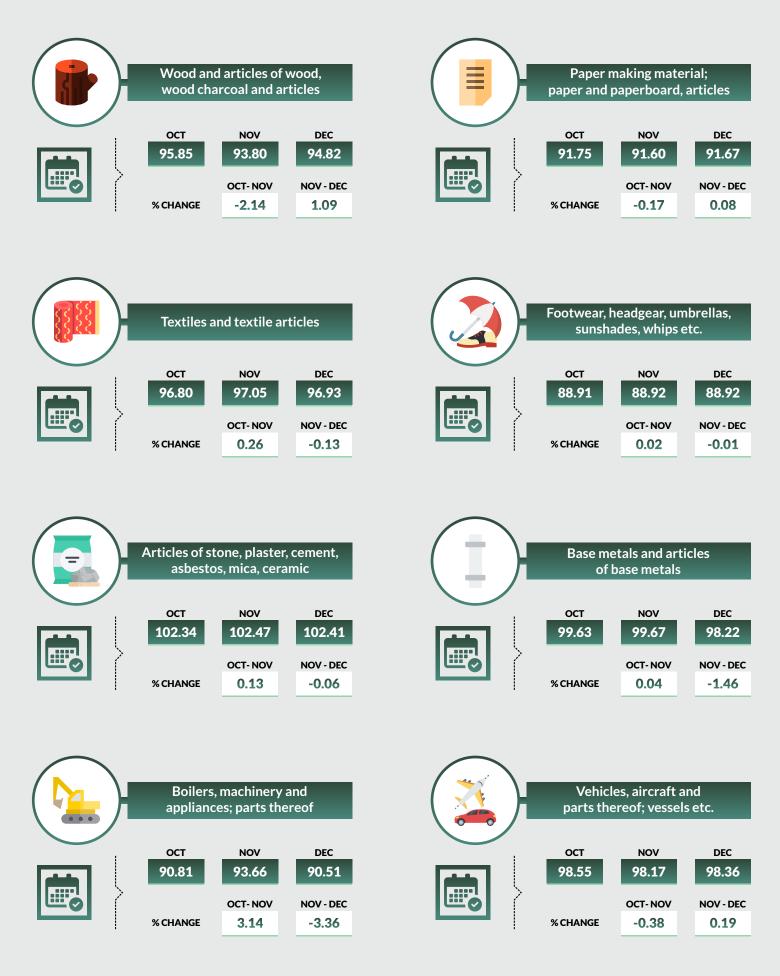

# Export price indexes and percent changes of all Commodities

The All-commodity terms of trade for October, November and December 2020 stood at 100.43, 100.17 and 100.04.

The All-commodity group terms of trade fell 0.26% in November, 0.13% in December and on average by 0.39% between October and December 2020. The decline in terms of trade between October and December was driven by Base metals and Articles of base metals (-1.42%), wood and articles of wood, wood charcoal (-1.05%), Products of the Chemical and Allied industries (-0.93%). The decline was, however mitigated by increases in the prices of Animal and Vegetable fats and oils and other cleveage products (0.90%), Prepared foodstuffs, beverages, spirits and Vinegar (0.44%), as well as Plastic, Rubber and Articles thereof (0.16%).

Between October and November 2020, the All-commodity terms of trade decreased by 0.26%. The products responsible for the decrease were wood and articles of wood, wood Charcoal and articles (-2.14%), products of the Chemical and Allied industries (-1.89%) and mineral products (-1.0%). This was offset by Boilers, Machinery and Chemical Appliances (3.14%), Prepared foodstuffs, beverages, spirits and Vinegar (2.99%).

Between November and December 2020 the All-commodity terms of trade fell by 0.13%. This was as a result of declines in the prices of Boilers, Machinery and Chemical Appliances (-3.36%), Prepared foodstuffs, Beverages (-2.55%) and Base metals and Articles (-1.46%). The decline was offset by increases in the process of wood and articles of wood, wood charcoal and articles (1.09%) and Mineral products (0.97%).

### TABLE3 TERMS OF TRADE BY COMMODITY OCT-DEC 2020, [2018 JAN=100]

|                                                                 |          |          |          |          | Percentage change (monthly) |          |
|-----------------------------------------------------------------|----------|----------|----------|----------|-----------------------------|----------|
|                                                                 |          |          | Index    |          | Oct_2020                    | Nov_2020 |
|                                                                 |          |          |          |          | to                          | to       |
|                                                                 |          |          |          |          | Nov_2020                    | Dec_2020 |
| Commodity Group                                                 | JAN_2018 | Oct_2020 | Nov_2020 | Dec_2020 | Nov_2020                    | Dec_2020 |
| Live animals; animal products                                   | 100      | 95.80    | 95.38    | 95.59    | -0.43                       | 0.22     |
| Vegetable products                                              | 100      | 101.50   | 101.59   | 101.54   | 0.09                        | -0.04    |
| Animal and vegetable fats and oils and other cleavage products. | 100      | 105.42   | 106.32   | 106.37   | 0.85                        | 0.04     |
| Prepared foodstuffs; beverages, spirits and vinegar; tobacco    | 100      | 96.47    | 99.36    | 96.82    | 2.99                        | -2.55    |
| Mineral products                                                | 100      | 99.92    | 98.92    | 99.88    | -1.00                       | 0.97     |
| Products of the chemical and allied industries                  | 100      | 101.71   | 99.80    | 100.75   | -1.89                       | 0.95     |
| Plastic, rubber and articles thereof                            | 100      | 105.34   | 105.68   | 105.51   | 0.32                        | -0.16    |
| Raw hides and skins, leather, furskins etc.; saddlery           | 100      | 101.38   | 101.45   | 101.41   | 0.07                        | -0.03    |
| Wood and articles of wood, wood charcoal and articles           | 100      | 95.85    | 93.80    | 94.82    | -2.14                       | 1.09     |
| Paper making material; paper and paperboard, articles           | 100      | 91.75    | 91.60    | 91.67    | -0.17                       | 0.08     |
| Textiles and textile articles                                   | 100      | 96.80    | 97.05    | 96.93    | 0.26                        | -0.13    |
| Footwear, headgear, umbrellas, sunshades, whips etc.            | 100      | 88.91    | 88.92    | 88.92    | 0.02                        | -0.01    |
| Articles of stone, plaster, cement, asbestos, mica, ceramic     | 100      | 102.34   | 102.47   | 102.41   | 0.13                        | -0.06    |
| Base metals and articles of base metals                         | 100      | 99.63    | 99.67    | 98.22    | 0.04                        | -1.46    |
| Boilers, machinery and chemical appliances; parts thereof       | 100      | 90.81    | 93.66    | 90.51    | 3.14                        | -3.36    |
| Vehicles, aircraft and parts thereof; vessels etc.              | 100      | 98.55    | 98.17    | 98.36    | -0.38                       | 0.19     |
| Miscellaneous manufactured articles                             | 100      | 92.36    | 92.48    | 92.42    | 0.12                        | -0.06    |
| All Products Terms of Trade                                     | 100      | 100.43   | 100.17   | 100.04   | -0.26                       | -0.13    |