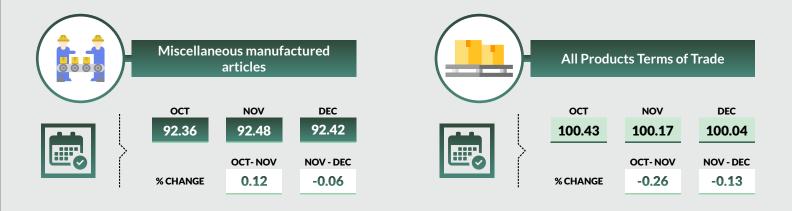

# Export price indexes and percent changes of all Commodities

The All-commodity terms of trade for October, November and December 2020 stood at 100.43, 100.17 and 100.04.

The All-commodity group terms of trade fell 0.26% in November, 0.13% in December and on average by 0.39% between October and December 2020. The decline in terms of trade between October and December was driven by Base metals and Articles of base metals (-1.42%), wood and articles of wood, wood charcoal (-1.05%), Products of the Chemical and Allied industries (-0.93%). The decline was, however mitigated by increases in the prices of Animal and Vegetable fats and oils and other cleveage products (0.90%), Prepared foodstuffs, beverages, spirits and Vinegar (0.44%), as well as Plastic, Rubber and Articles thereof (0.16%).

Between October and November 2020, the All-commodity terms of trade decreased by 0.26%. The products responsible for the decrease were wood and articles of wood, wood Charcoal and articles (-2.14%), products of the Chemical and Allied industries (-1.89%) and mineral products (-1.0%). This was offset by Boilers, Machinery and Chemical Appliances (3.14%), Prepared foodstuffs, beverages, spirits and Vinegar (2.99%).

Between November and December 2020 the All-commodity terms of trade fell by 0.13%. This was as a result of declines in the prices of Boilers, Machinery and Chemical Appliances (-3.36%), Prepared foodstuffs, Beverages (-2.55%) and Base metals and Articles (-1.46%). The decline was offset by increases in the process of wood and articles of wood, wood charcoal and articles (1.09%) and Mineral products (0.97%).

### TABLE3 TERMS OF TRADE BY COMMODITY OCT-DEC 2020, [2018 JAN=100]

|                                                                 |          |          |          |          | Percentage change (monthly) |          |
|-----------------------------------------------------------------|----------|----------|----------|----------|-----------------------------|----------|
|                                                                 |          |          | Index    |          | Oct_2020                    | Nov_2020 |
|                                                                 |          |          |          |          | to                          | to       |
|                                                                 |          |          |          |          | Nov_2020                    | Dec_2020 |
| Commodity Group                                                 | JAN_2018 | Oct_2020 | Nov_2020 | Dec_2020 | Nov_2020                    | Dec_2020 |
| Live animals; animal products                                   | 100      | 95.80    | 95.38    | 95.59    | -0.43                       | 0.22     |
| Vegetable products                                              | 100      | 101.50   | 101.59   | 101.54   | 0.09                        | -0.04    |
| Animal and vegetable fats and oils and other cleavage products. | 100      | 105.42   | 106.32   | 106.37   | 0.85                        | 0.04     |
| Prepared foodstuffs; beverages, spirits and vinegar; tobacco    | 100      | 96.47    | 99.36    | 96.82    | 2.99                        | -2.55    |
| Mineral products                                                | 100      | 99.92    | 98.92    | 99.88    | -1.00                       | 0.97     |
| Products of the chemical and allied industries                  | 100      | 101.71   | 99.80    | 100.75   | -1.89                       | 0.95     |
| Plastic, rubber and articles thereof                            | 100      | 105.34   | 105.68   | 105.51   | 0.32                        | -0.16    |
| Raw hides and skins, leather, furskins etc.; saddlery           | 100      | 101.38   | 101.45   | 101.41   | 0.07                        | -0.03    |
| Wood and articles of wood, wood charcoal and articles           | 100      | 95.85    | 93.80    | 94.82    | -2.14                       | 1.09     |
| Paper making material; paper and paperboard, articles           | 100      | 91.75    | 91.60    | 91.67    | -0.17                       | 0.08     |
| Textiles and textile articles                                   | 100      | 96.80    | 97.05    | 96.93    | 0.26                        | -0.13    |
| Footwear, headgear, umbrellas, sunshades, whips etc.            | 100      | 88.91    | 88.92    | 88.92    | 0.02                        | -0.01    |
| Articles of stone, plaster, cement, asbestos, mica, ceramic     | 100      | 102.34   | 102.47   | 102.41   | 0.13                        | -0.06    |
| Base metals and articles of base metals                         | 100      | 99.63    | 99.67    | 98.22    | 0.04                        | -1.46    |
| Boilers, machinery and chemical appliances; parts thereof       | 100      | 90.81    | 93.66    | 90.51    | 3.14                        | -3.36    |
| Vehicles, aircraft and parts thereof; vessels etc.              | 100      | 98.55    | 98.17    | 98.36    | -0.38                       | 0.19     |
| Miscellaneous manufactured articles                             | 100      | 92.36    | 92.48    | 92.42    | 0.12                        | -0.06    |
| All Products Terms of Trade                                     | 100      | 100.43   | 100.17   | 100.04   | -0.26                       | -0.13    |