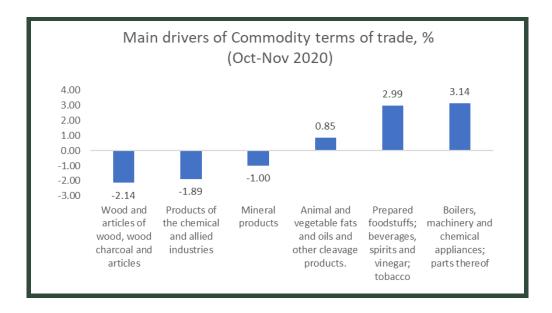

Between October and November 2020, the All-commodity terms of trade decreased by 0.26%. The products responsible for the decrease were wood and articles of wood, wood Charcoal and articles (-2.14%), products of the Chemical and Allied industries (-1.89%) and mineral products (-1.0%). This was offset by Boilers, Machinery and Chemical Appliances (3.14%), Prepared foodstuffs, beverages, spirits and Vinegar (2.99%).

### TABLE3 TERMS OF TRADE BY COMMODITY OCT-DEC 2020, [2018 JAN=100]

|                                                                 |          |          |          |          | Percentage change (monthly) |          |
|-----------------------------------------------------------------|----------|----------|----------|----------|-----------------------------|----------|
|                                                                 |          |          | Index    |          | Oct_2020                    | Nov_2020 |
|                                                                 |          |          |          |          | to                          | to       |
|                                                                 |          |          |          |          | Nov_2020                    | Dec_2020 |
| Commodity Group                                                 | JAN_2018 | Oct_2020 | Nov_2020 | Dec_2020 | Nov_2020                    | Dec_2020 |
| Live animals; animal products                                   | 100      | 95.80    | 95.38    | 95.59    | -0.43                       | 0.22     |
| Vegetable products                                              | 100      | 101.50   | 101.59   | 101.54   | 0.09                        | -0.04    |
| Animal and vegetable fats and oils and other cleavage products. | 100      | 105.42   | 106.32   | 106.37   | 0.85                        | 0.04     |
| Prepared foodstuffs; beverages, spirits and vinegar; tobacco    | 100      | 96.47    | 99.36    | 96.82    | 2.99                        | -2.55    |
| Mineral products                                                | 100      | 99.92    | 98.92    | 99.88    | -1.00                       | 0.97     |
| Products of the chemical and allied industries                  | 100      | 101.71   | 99.80    | 100.75   | -1.89                       | 0.95     |
| Plastic, rubber and articles thereof                            | 100      | 105.34   | 105.68   | 105.51   | 0.32                        | -0.16    |
| Raw hides and skins, leather, furskins etc.; saddlery           | 100      | 101.38   | 101.45   | 101.41   | 0.07                        | -0.03    |
| Wood and articles of wood, wood charcoal and articles           | 100      | 95.85    | 93.80    | 94.82    | -2.14                       | 1.09     |
| Paper making material; paper and paperboard, articles           | 100      | 91.75    | 91.60    | 91.67    | -0.17                       | 0.08     |
| Textiles and textile articles                                   | 100      | 96.80    | 97.05    | 96.93    | 0.26                        | -0.13    |
| Footwear, headgear, umbrellas, sunshades, whips etc.            | 100      | 88.91    | 88.92    | 88.92    | 0.02                        | -0.01    |
| Articles of stone, plaster, cement, asbestos, mica, ceramic     | 100      | 102.34   | 102.47   | 102.41   | 0.13                        | -0.06    |
| Base metals and articles of base metals                         | 100      | 99.63    | 99.67    | 98.22    | 0.04                        | -1.46    |
| Boilers, machinery and chemical appliances; parts thereof       | 100      | 90.81    | 93.66    | 90.51    | 3.14                        | -3.36    |
| Vehicles, aircraft and parts thereof; vessels etc.              | 100      | 98.55    | 98.17    | 98.36    | -0.38                       | 0.19     |
| Miscellaneous manufactured articles                             | 100      | 92.36    | 92.48    | 92.42    | 0.12                        | -0.06    |
| All Products Terms of Trade                                     | 100      | 100.43   | 100.17   | 100.04   | -0.26                       | -0.13    |