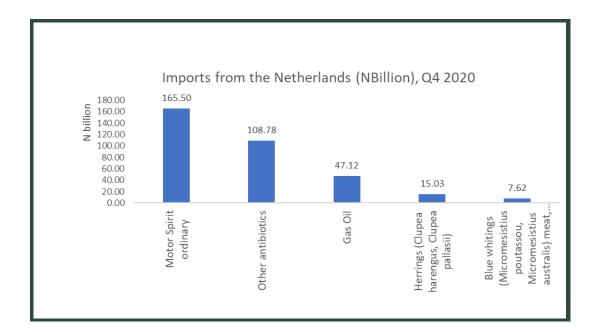

#### **THE NETHERLANDS**

Nigeria's export trade with the Netherlands in Q4 2020 was valued at N194.50 billion or 6.09% of total exports. Major export products were: Petroleum oils and oils obtained from bituminous minerals, crude valued at N190.74 billion, followed by Superior quality raw cocoa beans, and Good Fermented Nigerian Cocoa Beans valued at N1.93 billion and N1.38 billion respectively. However, the value of imports stood at N424.49, with the main commodities imported being Motor Spirit ordinary, which amounted to N165.50 billion, Other Antibiotics (N108.78 billion) and Gas oils (N47.12 billion).