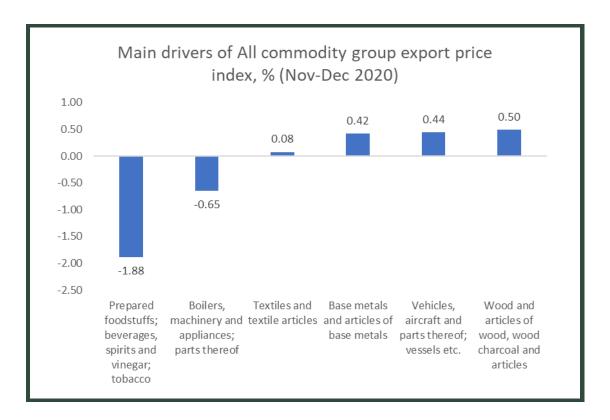

### All commodity group export index (Table 2)

The All-commodity group export index decreased by 0.25% between October and December 2020. This was due to decreases in the prices of wood and articles of wood, wood charcoal and Articles (-0.49%), Vehicles, Aircraft and Parts (-0.44%), Base Metals and Articles of Base Metals (-0.41). This was partly mitigated by a increase in the prices of boilers, Machinery and Appliances (0.66%)

Between October and November 2020, the All-commodity export price index fell by 0.49%. This was a result of decreases in the prices of wood and articles of wood, wood charcoal and articles (-0.98%), Vehicles, aircraft and parts (-0.88%) and Base metals and Articles of Base Metals (-0.83%). This was offset by the prices of prepared foodstuffs, beverages, spirits and Vinegar (1.60%), Boilers, Machinery and Appliances (1.31%).

Between November and December 2020, the All-commodity group export index rose by 0.23%. This was driven by increases in the prices of wood and articles of wood, wood charcoal and Articles (0.50%), Vehicles, Aircraft and parts (0.44%). However, the index was negatively affected by declines in the prices of Boilers, Machinery and Appliances (-0.65%), prepared foodstuffs, beverages, spirits and Vinegar (-1.88%) and Others.