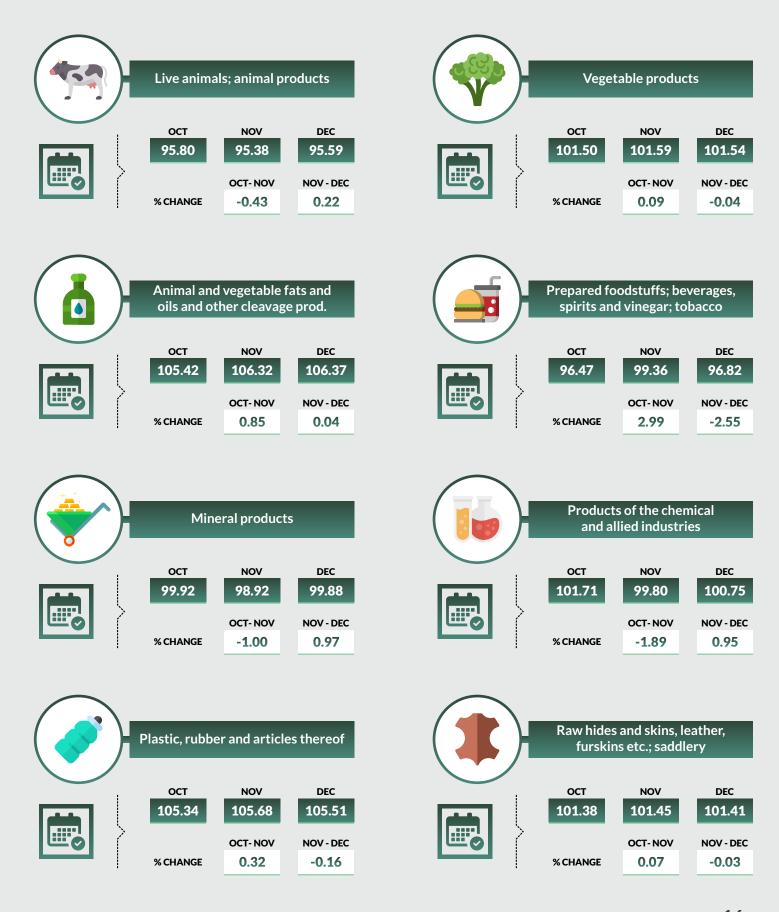

### TABLE3 TERMS OF TRADE BY COMMODITY OCT-DEC 2020, [2018 JAN=100]

|                                                                 |          |          |          |          | Percentage change (monthly) |          |
|-----------------------------------------------------------------|----------|----------|----------|----------|-----------------------------|----------|
|                                                                 |          |          | Index    |          | Oct_2020                    | Nov_2020 |
|                                                                 |          |          |          |          | to                          | to       |
|                                                                 |          |          |          |          | Nov_2020                    | Dec_2020 |
| Commodity Group                                                 | JAN_2018 | Oct_2020 | Nov_2020 | Dec_2020 | Nov_2020                    | Dec_2020 |
| Live animals; animal products                                   | 100      | 95.80    | 95.38    | 95.59    | -0.43                       | 0.22     |
| Vegetable products                                              | 100      | 101.50   | 101.59   | 101.54   | 0.09                        | -0.04    |
| Animal and vegetable fats and oils and other cleavage products. | 100      | 105.42   | 106.32   | 106.37   | 0.85                        | 0.04     |
| Prepared foodstuffs; beverages, spirits and vinegar; tobacco    | 100      | 96.47    | 99.36    | 96.82    | 2.99                        | -2.55    |
| Mineral products                                                | 100      | 99.92    | 98.92    | 99.88    | -1.00                       | 0.97     |
| Products of the chemical and allied industries                  | 100      | 101.71   | 99.80    | 100.75   | -1.89                       | 0.95     |
| Plastic, rubber and articles thereof                            | 100      | 105.34   | 105.68   | 105.51   | 0.32                        | -0.16    |
| Raw hides and skins, leather, furskins etc.; saddlery           | 100      | 101.38   | 101.45   | 101.41   | 0.07                        | -0.03    |
| Wood and articles of wood, wood charcoal and articles           | 100      | 95.85    | 93.80    | 94.82    | -2.14                       | 1.09     |
| Paper making material; paper and paperboard, articles           | 100      | 91.75    | 91.60    | 91.67    | -0.17                       | 0.08     |
| Textiles and textile articles                                   | 100      | 96.80    | 97.05    | 96.93    | 0.26                        | -0.13    |
| Footwear, headgear, umbrellas, sunshades, whips etc.            | 100      | 88.91    | 88.92    | 88.92    | 0.02                        | -0.01    |
| Articles of stone, plaster, cement, asbestos, mica, ceramic     | 100      | 102.34   | 102.47   | 102.41   | 0.13                        | -0.06    |
| Base metals and articles of base metals                         | 100      | 99.63    | 99.67    | 98.22    | 0.04                        | -1.46    |
| Boilers, machinery and chemical appliances; parts thereof       | 100      | 90.81    | 93.66    | 90.51    | 3.14                        | -3.36    |
| Vehicles, aircraft and parts thereof; vessels etc.              | 100      | 98.55    | 98.17    | 98.36    | -0.38                       | 0.19     |
| Miscellaneous manufactured articles                             | 100      | 92.36    | 92.48    | 92.42    | 0.12                        | -0.06    |
| All Products Terms of Trade                                     | 100      | 100.43   | 100.17   | 100.04   | -0.26                       | -0.13    |