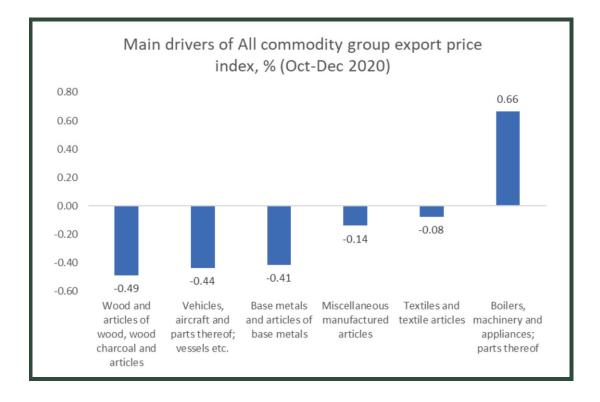

### All commodity group export index (Table 2)

The All-commodity group export index decreased by 0.25% between October and December 2020. This was due to decreases in the prices of wood and articles of wood, wood charcoal and Articles (-0.49%), Vehicles, Aircraft and Parts (-0.44%), Base Metals and Articles of Base Metals (-0.41). This was partly mitigated by a increase in the prices of boilers, Machinery and Appliances (0.66%)

#### TABLE 2 EXPORT PRICE INDEXES AND PERCENT CHANGES OF ALL COMMODITIES: OCT-DEC 2020, [2018 JAN=100]

|                                                              |          | Index    |          |          |                |                         |
|--------------------------------------------------------------|----------|----------|----------|----------|----------------|-------------------------|
|                                                              | JAN_2018 | Oct_2020 | Nov_2020 | Dec_2020 |                | entage change (monthly) |
|                                                              |          |          |          |          | Oct_2020       | Nov_2020                |
| Description                                                  |          |          |          |          | to<br>Nov 2020 | to<br>Dec 2020          |
| Live animals; animal products                                | 100      | 103.68   | 103.27   | 103.48   | -0.40          | _                       |
| Vegetable products                                           | 100      | 107.25   | 106.94   | 107.09   | -0.29          | 0.14                    |
| Animal and vegetable fats and oils and other cleavage prod.  | 100      | 109.58   | 109.20   | 109.39   | -0.35          | 0.18                    |
| Prepared foodstuffs; beverages, spirits and vinegar; tobacco | 100      | 104.92   | 106.60   | 104.59   | 1.60           | -1.88                   |
| Mineral products                                             | 100      | 105.53   | 104.99   | 105.26   | -0.51          | 0.26                    |
| Products of the chemical and allied industries               | 100      | 103.97   | 103.51   | 103.74   | -0.44          | 0.22                    |
| Plastic, rubber and articles thereof                         | 100      | 106.43   | 105.97   | 106.20   | -0.43          | 0.22                    |
| Raw hides and skins, leather, furskins etc.; saddlery        | 100      | 103.23   | 102.86   | 103.04   | -0.35          | 0.18                    |
| Wood and articles of wood, wood charcoal and articles        | 100      | 101.52   | 100.53   | 101.03   | -0.98          | 0.50                    |
| Paper making material; paper and paperboard, articles        | 100      | 97.56    | 97.07    | 97.31    | -0.50          | 0.25                    |
| Textiles and textile articles                                | 100      | 100.55   | 100.40   | 100.48   | -0.15          | 0.08                    |
| Footwear, headgear, umbrellas, sunshades, whips etc.         | 100      | 101.24   | 100.81   | 101.03   | -0.43          | 0.21                    |
| Articles of stone, plaster, cement, asbestos, mica, ceramic  | 100      | 104.50   | 104.12   | 104.31   | -0.37          | 0.19                    |
| Base metals and articles of base metals                      | 100      | 105.04   | 104.17   | 104.60   | -0.83          | 0.42                    |
| Boilers, machinery and appliances; parts thereof             | 100      | 95.65    | 96.91    | 96.28    | 1.31           | -0.65                   |
| Vehicles, aircraft and parts thereof; vessels etc.           | 100      | 102.97   | 102.07   | 102.52   | -0.88          | 0.44                    |
| Miscellaneous manufactured articles                          | 100      | 97.18    | 96.91    | 97.04    | -0.28          | 0.14                    |
| All commodity Group Export Price Index                       | 100      | 105.51   | 105.00   | 105.24   | -0.49          | 0.23                    |