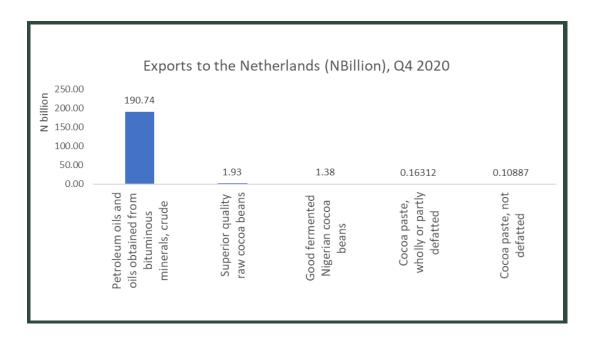

#### **THE NETHERLANDS**

Nigeria's export trade with the Netherlands in Q4 2020 was valued at N194.50 billion or 6.09% of total exports. Major export products were: Petroleum oils and oils obtained from bituminous minerals, crude valued at N190.74 billion, followed by Superior quality raw cocoa beans, and Good Fermented Nigerian Cocoa Beans valued at N1.93 billion and N1.38 billion respectively. However, the value of imports stood at N424.49, with the main commodities imported being Motor Spirit ordinary, which amounted to N165.50 billion, Other Antibiotics (N108.78 billion) and Gas oils (N47.12 billion).