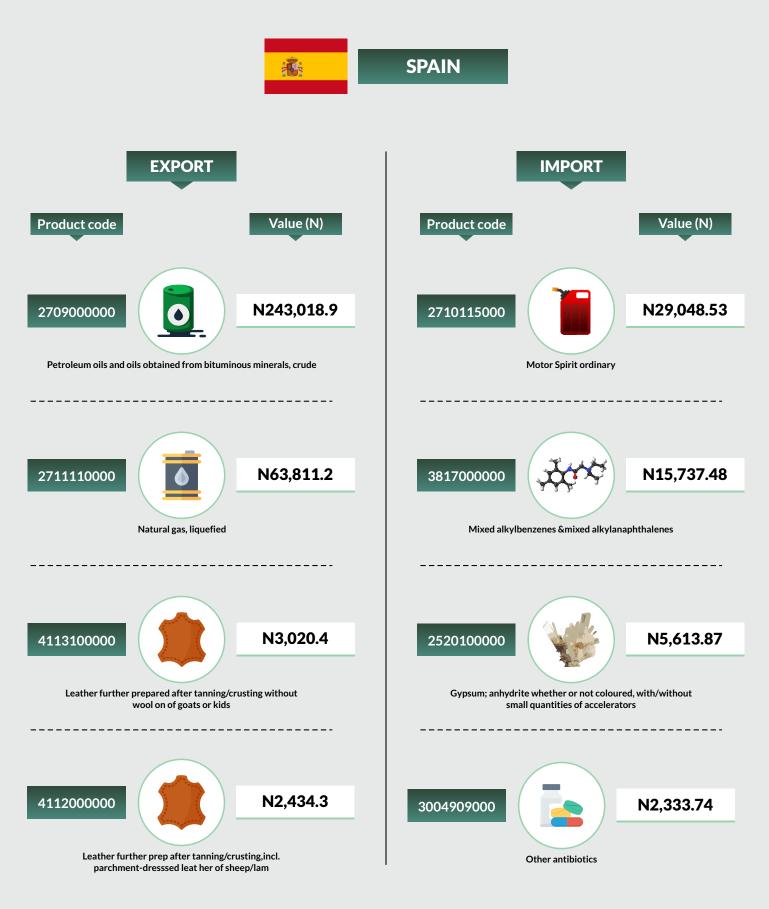

#### **SPAIN**

The value of total exports to Spain stood at N313.38billion or 9.81% of total export. The dominant export product was Petroleum oils and oils obtained from bituminous minerals, crude valued at N243.02billion accounting for 77.54% of total export. This was followed by Natural liquefied gas worth N63.81 billion and Leather further prepared after tanning/crusting without wool on of goats or kids valued at N3.02 billion. However, the value of imports during the quarter stood at N84.90billion. Motor Spirit ordinary billion ranked at the top of imports, valued at N29.05billion, followed by Mixed alkylbenzenes & mixed alkylanaphthalenes, valued at N15.74billion and Gypsum; anhydrite whether or not coloured, with/without small quantities of accelerators, worth N5.61billion.