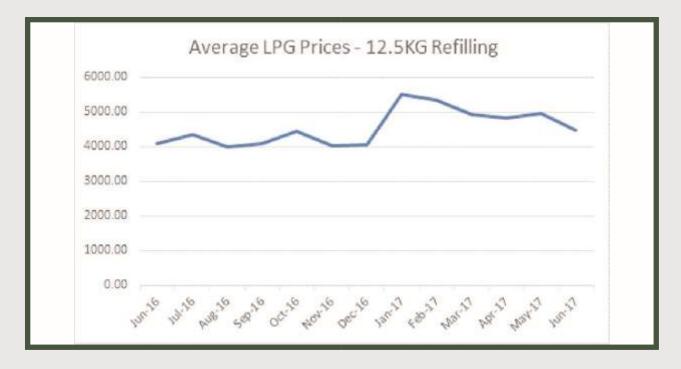

| Months | Average | MoM % | YoY%  |  |  |
|--------|---------|-------|-------|--|--|
| Jun-16 | 4091.38 |       |       |  |  |
| Jul-16 | 4358.4  |       |       |  |  |
| Aug-16 | 3978.09 |       |       |  |  |
| Sep-16 | 4076.25 |       |       |  |  |
| Oct-16 | 4435.17 |       |       |  |  |
| Nov-16 | 4016.09 |       |       |  |  |
| Dec-16 | 4071.63 |       |       |  |  |
| Jan-17 | 5508.16 | 35.28 | 49.82 |  |  |
| Feb-17 | 5345.87 | -2.95 | 45.49 |  |  |
| Mar-17 | 4923.47 | -7.9  | 33.27 |  |  |
| Apr-17 | 4830.22 | -1.89 | 28.93 |  |  |
| May-17 | 4957.88 | 2.64  | 33.11 |  |  |
| Jun-17 | 4474.91 | -9.74 | 9.37  |  |  |

-9.74% month-on-month and 9.37% year-on-year

| Liqufied Petrolem G<br>AVERAGE PRICE NG |            | 8 10 N     | 1997     |         |         |         |         |                                                                                                                                                                                                                                                                                                                                                                                                                                                                                                                                                                                                                                                                                                     |         |         |         |         |         |         |                                                                                                                 |         |                                        |         | Year on Year %        | Month on Month        |
|-----------------------------------------|------------|------------|----------|---------|---------|---------|---------|-----------------------------------------------------------------------------------------------------------------------------------------------------------------------------------------------------------------------------------------------------------------------------------------------------------------------------------------------------------------------------------------------------------------------------------------------------------------------------------------------------------------------------------------------------------------------------------------------------------------------------------------------------------------------------------------------------|---------|---------|---------|---------|---------|---------|-----------------------------------------------------------------------------------------------------------------|---------|----------------------------------------|---------|-----------------------|-----------------------|
| STATE                                   | Jan-16     | Feb-16     | Mar-16   | Apr-16  | May-16  | Jun-16  | Jul-16  | Aug-16                                                                                                                                                                                                                                                                                                                                                                                                                                                                                                                                                                                                                                                                                              | Sep-16  | Oct-16  | Nov-16  | Dec-16  | Jan-17  | Feb-17  | Mar-17                                                                                                          | Apr-17  | May-17                                 | Jun-17  | (June 2016-June 2017) | 2017                  |
| Abia                                    | 1657.86    | 1658.33    | 1730.95  | 1745.00 | 1657.14 | 1842.86 | 2133.33 | 1864.29                                                                                                                                                                                                                                                                                                                                                                                                                                                                                                                                                                                                                                                                                             | 1835.71 | 2162.36 | 1814.29 | 1834.29 | 2591.67 | 3000.00 | COMPANY STATE                                                                                                   | 2466.67 | 2533.33                                | 2112.50 | 14.63                 | -16.61                |
| Abuja                                   | 1900.00    | 1833.33    | 1800.00  | 1883.33 | 1800.00 | 1850.00 | 2050.00 | 1800.00                                                                                                                                                                                                                                                                                                                                                                                                                                                                                                                                                                                                                                                                                             | 1870.00 | 1921.90 | 1805.00 | 1866.67 | 2800.00 | 2780.00 |                                                                                                                 | 2380.00 | 2500.00                                | 2040.00 | 10.27                 | -18.40                |
| damawa                                  | 1900.00    | 1900.00    | 1750.00  | 1800.00 | 1775.00 | 1800.00 | 2150.00 | 1750.00                                                                                                                                                                                                                                                                                                                                                                                                                                                                                                                                                                                                                                                                                             | 1843.75 | 1817.66 | 1800.00 | 1825.00 | 2550.00 |         | 2700.00                                                                                                         |         | C. S. S. S. S. S. S.                   | 2390.00 | 32.78                 | -0.42                 |
| Akwa Ibom                               | 1712.50    | 1983.33    | 2066.67  | 2133.33 | 1705.65 | 2033.33 | 2166.67 | 1850.00                                                                                                                                                                                                                                                                                                                                                                                                                                                                                                                                                                                                                                                                                             | 1850.00 | 1814.69 | 1816.67 | 1933.33 | 2520.00 | 3000.00 |                                                                                                                 | 2380.00 |                                        | 2241.67 | 10.25                 | -13.45                |
| Anambra                                 | 1725.00    | 1666.67    | 1666.67  | 1747.50 | 1766.67 | 2070.00 | 2079.17 | 2198.33                                                                                                                                                                                                                                                                                                                                                                                                                                                                                                                                                                                                                                                                                             | 1895.00 | 2209.71 | 2235.71 | 2163.33 | 2580.00 | 2800.00 | State State                                                                                                     | 2471.43 | 1.2.2.2.12.0.0                         | 2228.57 | 7.66                  | -12.85                |
| Bauchi                                  | 1900.00    | 1900.00    | 1850.00  | 2000.00 | 1850.00 | 2100.00 | 2100.00 | 1900.00                                                                                                                                                                                                                                                                                                                                                                                                                                                                                                                                                                                                                                                                                             | 1944.60 | 2000.00 | 2000.00 | 2000.00 | 2500.00 | 2500.00 | 2416.67                                                                                                         | 2350.00 | 2400.00                                | 2175.00 | 3.57                  | -9.38                 |
| Bayelsa                                 | 1900.00    | 1900.00    | 1800.00  | 1900.00 | 1900.00 | 1984.00 | 2000.00 | 1850.00                                                                                                                                                                                                                                                                                                                                                                                                                                                                                                                                                                                                                                                                                             | 1925.00 | 1914.37 | 2250.00 | 2200.00 | 2550.00 | 3000.00 | 2600.00                                                                                                         | 2500.00 | 2568.18                                | 2301.00 | 15.98                 | -10.40                |
| Benue                                   | 1977.50    | 1900.00    | 1900.00  | 1900.00 | 1900.00 | 2033.33 | 2050.00 | 1883.83                                                                                                                                                                                                                                                                                                                                                                                                                                                                                                                                                                                                                                                                                             | 1833.33 | 2082.14 | 2270.00 | 2262.50 | 2500.00 | 2700.00 | 2400.00                                                                                                         | 2350.00 | 2450.00                                | 2300.00 | 13.11                 | -6.12                 |
| Borno                                   | 1850.00    | 1800.00    | 2030.00  | 1866.67 | 1838.60 | 2090.00 | 2075.00 | 2035.00                                                                                                                                                                                                                                                                                                                                                                                                                                                                                                                                                                                                                                                                                             | 1840.00 | 2438.88 | 2364.29 | 2070.00 | 2511.11 | 2825.00 | 2650.00                                                                                                         | 2228.57 | 2337.50                                | 2228.57 | 6.63                  | -4.66                 |
| Cross River                             | 1800.00    | 1891.67    | 1800.00  | 1816.67 | 1894.00 | 1850.00 | 2050.00 | 1833.33                                                                                                                                                                                                                                                                                                                                                                                                                                                                                                                                                                                                                                                                                             | 1888.02 | 2059.12 | 1815.00 | 1840.00 | 2600.00 | 3000.00 | 2511.11                                                                                                         | 2440.00 | 2550.00                                | 2272.22 | 22.82                 | -10.89                |
| Delta                                   | 1858.33    | 1812.50    | 1816.25  | 1812.50 | 1852.50 | 1850.00 | 2150.00 | 2112.50                                                                                                                                                                                                                                                                                                                                                                                                                                                                                                                                                                                                                                                                                             | 1846.69 | 2398.22 | 1820.00 | 1808.33 | 2636.36 | 2984.62 | 2500.00                                                                                                         | 2375.00 | 2453.85                                | 2076.92 | 12.27                 | -15.36                |
| Ebonyi                                  | 1780.00    | 1700.00    | 1733.33  | 1760.00 | 1735.00 | 1775.00 | 2187.50 | 1845.83                                                                                                                                                                                                                                                                                                                                                                                                                                                                                                                                                                                                                                                                                             | 2179.22 | 2239.62 | 1883.33 | 2225.00 | 2562.50 | 2880.34 | 2400.00                                                                                                         | 2387.50 | 2550.00                                | 2167.50 | 22.11                 | -15.00                |
| Edo                                     | 1750.00    | 1766.67    | 1787.50  | 1737.50 | 1700.00 | 1850.00 | 2137.50 | 1862.50                                                                                                                                                                                                                                                                                                                                                                                                                                                                                                                                                                                                                                                                                             | 2171.01 | 2262.03 | 1816.67 | 1983.33 | 2500.00 | 3030.77 | 2560.00                                                                                                         | 2383.33 | 2525.00                                | 2186.67 | 18.20                 | -13.40                |
| Ekiti                                   | 1800.00    | 1800.00    | 1800.00  | 1800.00 | 1788.80 | 2000.00 | 2000.00 | 2000.00                                                                                                                                                                                                                                                                                                                                                                                                                                                                                                                                                                                                                                                                                             | 1859.89 | 1859.60 | 1825.00 | 1968.06 | 2500.00 | 2416.67 | 2580.00                                                                                                         | 2477.78 | 2305.00                                | 2070.83 | 3.54                  | -10.16                |
| Enugu                                   | 1712.50    | 1712.50    | 1720.83  | 2000.00 | 2000.00 | 2000.00 | 2000.00 | 1825.00                                                                                                                                                                                                                                                                                                                                                                                                                                                                                                                                                                                                                                                                                             | 2044.95 | 2025.75 | 1900.00 | 1923.33 | 2533.33 | 2944.44 | S. Service Con-                                                                                                 | 2480.00 |                                        | 2210.00 | 10.50                 | -13.76                |
| Gombe                                   | 1700.00    | 1700.00    | 1700.00  | 1700.00 | 1700.00 | 2000.00 | 2000.00 | 1700.00                                                                                                                                                                                                                                                                                                                                                                                                                                                                                                                                                                                                                                                                                             | 2123.52 | 1940.43 | 2000.00 | 1900.00 | 2500.00 |         |                                                                                                                 | 2500.00 |                                        | 2250.00 | 12.50                 | -13.48                |
| Imo                                     | 1750.00    | 1950.00    | 1825.00  | 1820.00 | 1800.00 | 2010.00 | 2250.00 | 2150.00                                                                                                                                                                                                                                                                                                                                                                                                                                                                                                                                                                                                                                                                                             | 2168.20 | 1894.97 | 2250.00 | 1987.75 | 2542.86 | 2700.00 | 250-77-04                                                                                                       | 2500.00 |                                        | 2340.00 | 16.42                 | -7.78                 |
| igawa                                   | 1800.00    | 1800.00    | 1800.00  | 1950.00 | 1950.00 | 2000.00 | 1970.00 | 1970.68                                                                                                                                                                                                                                                                                                                                                                                                                                                                                                                                                                                                                                                                                             | 1970.00 | 1970.70 | 1970.00 | 2000.00 | 2500.00 | 2500.00 |                                                                                                                 |         | Printing College 199                   | 2350.00 | 17.50                 | -4.08                 |
| Kaduna                                  | 1900.00    | 1900.00    | 1800.00  | 1750.00 | 1833.33 | 2000.00 | 2250.00 | 1866.67                                                                                                                                                                                                                                                                                                                                                                                                                                                                                                                                                                                                                                                                                             | 1826.00 | 2155.24 | 1880.00 | 2200.00 | 2566.67 | 2500.00 | 1                                                                                                               | 2500.00 | Cantol Conten                          | 2000.00 | 0.00                  | -13.04                |
| (ano                                    | 2000.00    | 1950.55    | 1950.00  | 1950.00 | 1950.00 | 2150.00 | 2000.00 | 1900.00                                                                                                                                                                                                                                                                                                                                                                                                                                                                                                                                                                                                                                                                                             | 1994.00 | 2162.08 | 1975.00 | 2200.00 | 2750.00 | 2500.00 |                                                                                                                 | 2500.00 |                                        | 2116.67 | -1.55                 | -7.97                 |
| Katsina                                 | 1801.79    | 1838.89    | 1835.71  | 1840.00 | 1833.33 | 2200.00 | 2093.75 | 1970.83                                                                                                                                                                                                                                                                                                                                                                                                                                                                                                                                                                                                                                                                                             | 1927.60 | 2046.37 | 1923.96 | 1944.44 | 2572.22 | 2500.00 | Second Second                                                                                                   | 2383.33 | 1.2012/2011                            | 2250.00 | 2.27                  | -2.17                 |
| Kebbi                                   | 1900.65    | 2000.00    | 1900.00  | 1891.67 | 1883.33 | 2200.00 | 2250.00 | 1925.00                                                                                                                                                                                                                                                                                                                                                                                                                                                                                                                                                                                                                                                                                             | 1876.20 | 2007.79 | 1916.67 | 2000.00 | 2575.00 | 3000.00 | 1 1 10 10 10 10 10 10 10 10 10 10 10 10                                                                         | 2425.00 | C. Denter W. Cold C.                   | 2400.00 | 9.09                  | 2.13                  |
| Kogi                                    | 1851.67    | 1803.13    | 1812.50  | 1900.00 | 1875.00 | 1975.00 | 2000.00 | 1855.00                                                                                                                                                                                                                                                                                                                                                                                                                                                                                                                                                                                                                                                                                             | 1869.10 | 2080.31 | 1845.83 | 2130.00 | 2592.86 | 2650.00 | 2                                                                                                               | 2392.86 | Statute of the                         | 2005.00 | 1.52                  | -20.79                |
| Kwara                                   | 1868.75    | 1818.75    | 1894.44  | 1816.67 | 1837.50 | 1875.00 | 2092.86 | 1858.33                                                                                                                                                                                                                                                                                                                                                                                                                                                                                                                                                                                                                                                                                             | 1831.75 | 1962.92 | 1940.00 | 1912.50 | 2527.27 | 2800.00 |                                                                                                                 | 2300.00 | T. ALL CONTROL                         | 2200.00 | 17.33                 | -12.00                |
| .agos                                   | 1835.71    | 1881.25    | 1858.33  | 2000.00 | 1825.00 | 1875.00 | 2022.22 | 1933.33                                                                                                                                                                                                                                                                                                                                                                                                                                                                                                                                                                                                                                                                                             | 1919.30 | 2103.46 | 1813.89 | 1900.00 | 2650.00 | 2425.00 | SURAN ST                                                                                                        | 2366.67 |                                        | 2250.00 | 20.00                 | -4.14                 |
| Nassarawa                               | 1854.17    | 1860.71    | 1852.98  | 1814.88 | 1849.29 | 1875.00 | 2050.00 | 1868.75                                                                                                                                                                                                                                                                                                                                                                                                                                                                                                                                                                                                                                                                                             | 1843.49 | 2126.67 | 1865.63 | 1865.00 | 2594.12 | 2860.00 | Contraction of the second s | 2500.00 | THE REPORT OF THE                      | 2350.00 | 25.33                 | -6.62                 |
| Niger                                   | 2000.00    | 2000.00    | 1800.00  | 1800.00 | 1800.00 | 2000.00 | 2050.00 | 1962.50                                                                                                                                                                                                                                                                                                                                                                                                                                                                                                                                                                                                                                                                                             | 1893.60 | 2055.24 | 1875.00 | 1966.67 | 2550.00 | 2800.00 | 2                                                                                                               | 2500.00 | 1.54.25                                | 2000.00 | 0.00                  | -20.00                |
| Ogun                                    | 2008.33    | 1950.00    | 1875.00  | 1800.00 | 1800.00 | 2000.00 | 1900.00 | 1845.00                                                                                                                                                                                                                                                                                                                                                                                                                                                                                                                                                                                                                                                                                             | 1893.20 | 2192.82 | 1833.53 | 1833.33 | 2555.56 |         |                                                                                                                 | 2371.43 | CONTRACTOR ON A CONTRACTOR             | 2231.25 | 11.56                 | -2.99                 |
| Ondo                                    | 2000.00    | 2097.27    | 2094.54  | 2091.82 | 2091.60 | 2088.88 | 2100.00 | 2000.00                                                                                                                                                                                                                                                                                                                                                                                                                                                                                                                                                                                                                                                                                             | 2022.75 | 2149.78 | 2190.00 | 2188.00 | 2600.00 | 2372.73 | States States                                                                                                   | 2396.15 | 2294.44                                | 2083.33 | -0.27                 | -9.20                 |
| Osun                                    | 1950.00    | 1947.47    | 1900.00  | 1900.00 | 1900.00 | 2000.00 | 2000.00 | 2000.00                                                                                                                                                                                                                                                                                                                                                                                                                                                                                                                                                                                                                                                                                             | 2034.96 | 2070.58 | 2000.00 | 2100.00 | 2500.00 |         |                                                                                                                 | 2411.11 |                                        | 2310.00 | 15.50                 | 1.82                  |
| Ογο                                     | 1800.00    | 1800.00    | 1800.00  | 1800.00 | 1992.00 | 1995.00 | 1995.00 | 1995.00                                                                                                                                                                                                                                                                                                                                                                                                                                                                                                                                                                                                                                                                                             | 1983.64 | 2033.31 | 2033.31 | 1993.20 | 2700.00 | 2376.47 | Sec. States                                                                                                     | 2437.50 |                                        | 2033.33 | 1.92                  | -12.36                |
| Plateau                                 | 1800.00    | 1916.87    | 1916.67  | 1850.00 | 1900.00 | 1970.00 | 2176.19 | 2160.00                                                                                                                                                                                                                                                                                                                                                                                                                                                                                                                                                                                                                                                                                             | 1892.40 | 2186.23 | 2100.00 | 2172.50 | 2544.44 | 2820.00 |                                                                                                                 | 2433.33 |                                        | 2080.00 | 5.58                  | -16.80                |
| Rivers                                  | 1808.33    | 1885.00    | 1805.00  | 1875.00 | 1825.00 | 1875.00 | 2100.00 | 1966.67                                                                                                                                                                                                                                                                                                                                                                                                                                                                                                                                                                                                                                                                                             | 1819.30 | 2050.30 | 1800.00 | 1983.33 | 2588.89 | 3000.00 | きなられたこ                                                                                                          | 2462.50 | 2585.00                                | 2300.00 | 22.67                 | -11.03                |
| Sokoto                                  | 1800.00    | 1833.73    | 1883.33  | 1800.00 | 1841.67 | 1800.00 | 1900.00 | 1900.00                                                                                                                                                                                                                                                                                                                                                                                                                                                                                                                                                                                                                                                                                             | 1900.00 | 1970.49 | 1968.75 | 1800.00 | 2575.00 |         | 2300.00                                                                                                         |         | 2300.00                                | 2340.00 | 30.00                 | 1.74                  |
| Taraba                                  | 1900.00    | 1900.00    | 1900.00  | 1900.00 | 1958.33 | 1850.00 | 2050.00 | 2000.00                                                                                                                                                                                                                                                                                                                                                                                                                                                                                                                                                                                                                                                                                             | 2231.47 | 2048.61 | 2000.00 | 2100.00 | 2580.00 | 2500.00 | 2.011                                                                                                           | 2500.00 |                                        | 2300.24 | 24.34                 | -6.33                 |
| robe                                    | 1900.00    | 1997.40    | 1900.00  | 1900.00 | 1950.00 | 2050.00 | 2050.00 | 1900.00                                                                                                                                                                                                                                                                                                                                                                                                                                                                                                                                                                                                                                                                                             | 1843.80 | 2055.24 | 1866.67 | 1900.00 | 2500.00 | 2700.00 | a second a second s  | 2500.00 | Contraction of the second              | 2400.00 | 17.07                 | -5.89                 |
| Zamfara                                 | 1700.00    | 1775.00    | 1700.00  | 1875.00 | 2037.50 | 1700.00 | 2000.00 | 2000.00                                                                                                                                                                                                                                                                                                                                                                                                                                                                                                                                                                                                                                                                                             | 2037.30 |         | 2150.00 | 2100.00 |         | 3000.00 | 2700.00                                                                                                         |         | THE REAL PROPERTY OF                   | 2399.18 | 41.13                 | -1.40                 |
| AVERAGE NGN                             |            |            | 1839.34  |         |         |         |         | and the second se |         |         | -       |         |         | 2       | Contraction in the second                                                                                       |         | and a second second                    | 2215.96 |                       | -9.43                 |
| Month-on-Month %                        |            | 0.000      | 10000000 |         |         |         |         | 100000000                                                                                                                                                                                                                                                                                                                                                                                                                                                                                                                                                                                                                                                                                           |         |         |         |         | 28.24   |         | Constant State                                                                                                  |         | 100 - 10 - 10 - 10 - 10 - 10 - 10 - 10 | -9.43   |                       | and the second second |
| Year-on-Year %                          |            |            |          |         |         |         |         |                                                                                                                                                                                                                                                                                                                                                                                                                                                                                                                                                                                                                                                                                                     |         |         |         |         | 39.39   |         | /                                                                                                               |         |                                        | 12.91   |                       |                       |
|                                         | 1          |            |          |         | 1       | 1       | 1       | 1                                                                                                                                                                                                                                                                                                                                                                                                                                                                                                                                                                                                                                                                                                   |         | 1       | 1       |         | 0000000 |         |                                                                                                                 |         |                                        |         |                       |                       |
| STATES WITH THE HI                      | GHEST AVER | AGE PRICE  | s        |         |         |         |         |                                                                                                                                                                                                                                                                                                                                                                                                                                                                                                                                                                                                                                                                                                     |         |         |         |         |         |         |                                                                                                                 |         |                                        |         |                       |                       |
| Kebbi, Yobe                             | 2600.00    |            |          |         |         |         |         |                                                                                                                                                                                                                                                                                                                                                                                                                                                                                                                                                                                                                                                                                                     |         |         |         |         |         |         |                                                                                                                 |         |                                        |         |                       |                       |
| Zamfara                                 | 2590.00    |            |          |         |         |         |         |                                                                                                                                                                                                                                                                                                                                                                                                                                                                                                                                                                                                                                                                                                     |         |         |         |         |         |         |                                                                                                                 |         |                                        |         |                       |                       |
| Adamawa                                 | 2585.00    |            |          |         |         |         |         |                                                                                                                                                                                                                                                                                                                                                                                                                                                                                                                                                                                                                                                                                                     |         |         |         |         |         |         |                                                                                                                 |         |                                        |         |                       |                       |
| STATES WITH THE LC                      | WEST AVER  | AGE PRICES | s        |         |         |         |         |                                                                                                                                                                                                                                                                                                                                                                                                                                                                                                                                                                                                                                                                                                     |         |         |         |         |         |         |                                                                                                                 |         |                                        |         |                       |                       |
| Оуо                                     | 2300.00    |            |          |         |         |         |         |                                                                                                                                                                                                                                                                                                                                                                                                                                                                                                                                                                                                                                                                                                     |         |         |         |         |         |         |                                                                                                                 |         |                                        |         |                       |                       |
| Kogi                                    | 2294.44    |            |          |         |         |         |         |                                                                                                                                                                                                                                                                                                                                                                                                                                                                                                                                                                                                                                                                                                     |         |         |         |         |         |         |                                                                                                                 |         |                                        |         |                       |                       |
| Niger, Kaduna                           | 2268.75    |            |          |         |         |         |         |                                                                                                                                                                                                                                                                                                                                                                                                                                                                                                                                                                                                                                                                                                     |         |         |         |         |         |         |                                                                                                                 |         |                                        |         |                       |                       |