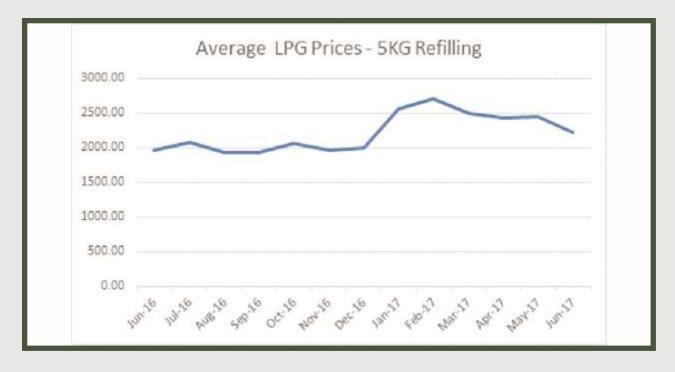

#### 12 Months Average Prices – 5KG Refilling

| Months | Average | MoM % | YoY%  |
|--------|---------|-------|-------|
| Jun-16 | 1962.63 |       |       |
| Jul-16 | 2071.06 |       |       |
| Aug-16 | 1928.06 |       |       |
| Sep-16 | 1938.62 |       |       |
| Oct-16 | 2067.01 |       |       |
| Nov-16 | 1962.55 |       |       |
| Dec-16 | 2002.16 |       |       |
| Jan-17 | 2567.56 | 28.24 | 39.39 |
| Feb-17 | 2708.38 | 5.48  | 45.59 |
| Mar-17 | 2493.59 | -7.93 | 35.57 |
| Apr-17 | 2428.38 | -2.61 | 30.35 |
| May-17 | 2446.57 | 0.75  | 31.96 |
| Jun-17 | 2215.96 | -9.43 | 12.91 |

-9.43% month-on-month and 12.91% year-on-year