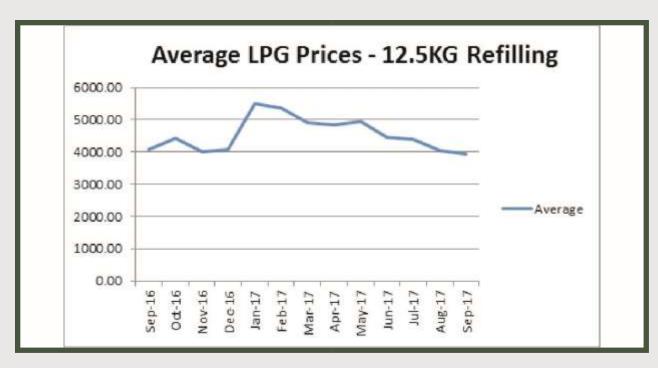

| Months | Average | MoM % | YoY%  |
|--------|---------|-------|-------|
| Sep-16 | 4076.25 |       |       |
| Oct-16 | 4435.17 |       |       |
| Nov-16 | 4016.09 |       |       |
| Dec-16 | 4071.63 | i .   |       |
| Jan-17 | 5508.16 | 35.28 | 49.82 |
| Feb-17 | 5345.87 | -2.95 | 45.49 |
| Mar-17 | 4923.47 | -7.9  | 33.27 |
| Apr-17 | 4830.22 | -1.89 | 28.93 |
| May-17 | 4957.88 | 2.64  | 33.11 |
| Jun-17 | 4474.91 | -9.74 | 9.37  |
| Jul-17 | 4374.16 | -2.25 | 0.36  |
| Aug-17 | 4042.85 | -7.57 | 1.63  |
| Sep-17 | 3937.71 | -2.6  | -3.4  |