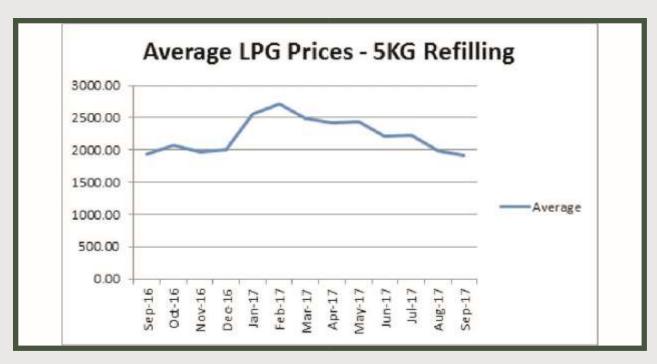

| Months | Average | MoM %  | YoY%  |
|--------|---------|--------|-------|
| Sep-16 | 1938.62 |        |       |
| Oct-16 | 2067.01 |        |       |
| Nov-16 | 1962.55 |        |       |
| Dec-16 | 2002.16 | į      |       |
| Jan-17 | 2567.56 | 28.24  | 39.39 |
| Feb-17 | 2708.38 | 5.48   | 45.59 |
| Mar-17 | 2493.59 | -7.93  | 35.57 |
| Apr-17 | 2428.38 | -2.61  | 30.35 |
| May-17 | 2446.57 | 0.75   | 31.96 |
| Jun-17 | 2215.96 | -9.43  | 12.91 |
| Jul-17 | 2226.21 | 0.46   | 7.49  |
| Aug-17 | 1990.71 | -10.58 | 3.25  |
| Sep-17 | 1911.44 | -3.98  | -1.4  |

-3.98% month-on-month and -1.40% year-on-year

Average