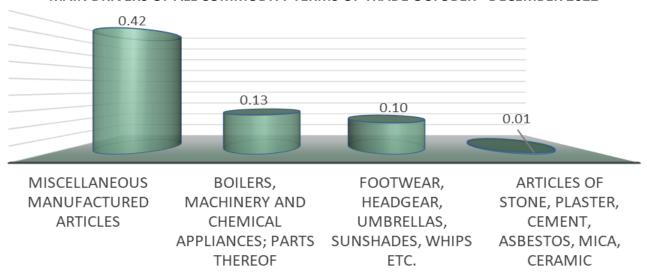

#### MAIN DRIVERS OF ALL COMMODITY GROUP IMPORT INDEX NOVEMBER-DECEMBER 2022

While the All-commodity group import index increased by 0.15 per cent point between November and December 2022. This was due to an increase in the prices of Animal and vegetable fats and oils and other cleavage prods (+0.71), Vehicles, aircraft and parts thereof; vessels etc (+0.52), and Base metals and articles of base metals (+0.45).