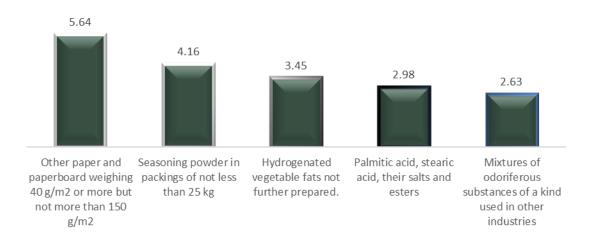

However, total imports from Indonesia were valued at N38.83 billion. The main commodities imported were "Other, weighing 40g/m2 or more but not more than 150g/m2 N5.64 billion", "Seasoning powder in packings of not less than 25kg" (N4.16 billion) and "Hydrogenated vegetable fats not further prepared" (N3.45 billion).