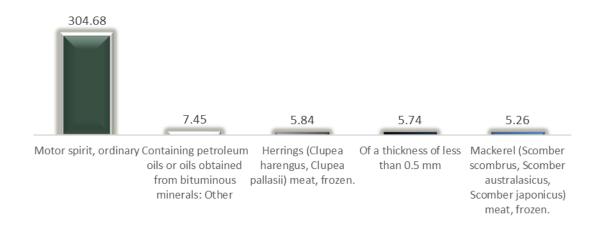

#### THE NETHERLANDS

In Q4, 2022, Nigeria's export trade with the Netherlands was valued at N574.55 billion accounting for 9.03 per cent of total export. Major commodities exported during the period were Petroleum oils and oils obtained from bituminous minerals, crude (N517.65 billion), Superior quality Cocoa beans (N43.91 billion) and Standard quality Cocoa beans (N3.91 billion). However, the import was valued at N365.28 billion during the period under review. The main commodities imported were Motor spirit, ordinary worth N304.68 billion, containing petroleum oils or oils obtained from bituminous minerals: Other (N7.45 billion) and Herrings (Clupea harengus, Clupea pallasii) meat, frozen. (N5.84 billion) respectively".

#### IMPORTS FROM NETHERLANDS (₩'BILLION) Q4, 2022