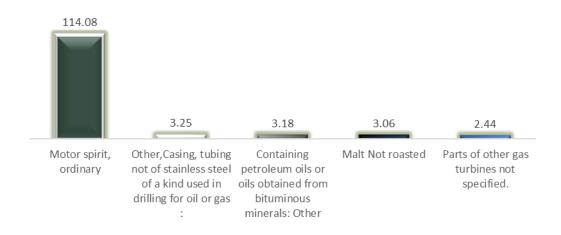

On the other hand, the value of imports from France stood at N175.52 billion. The largest import commodity from France was Motor spirit, ordinary (N114.07 billion), Other, Casing, tubing not of stainless steel of a kind used in drilling for oil or gas: (N3.25 billion), "Containing petroleum oils or oils obtained from bituminous minerals: Other" (N3.18 billion) and others.