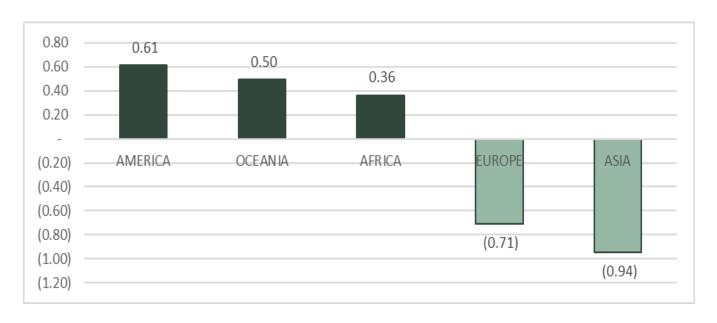

### **All Region Group Import Index (Table 5)**

All Region Import Price Index increased by 0.40 per cent point between October and December 2022, this was due to rising import prices from almost all the Regions with Asia (+0.79), Europe (+0.41), followed by Africa (+0.09). The month-on-month import price changes showed an increase of 0.25 per cent points in November and 0.15 per cent points in December 2022.

#### MONTH-ON-MONTH CHANGES: ALL REGION IMPORT INDEX OCTOBER – DECEMBER 2022

In October and November 2022, the All-Region Import Index recorded a monthly increase of 0.25 per cent. The contributions according to regions were Asia (+0.44 per cent), Europe (+0.34 per cent) and Africa (0.07 per cent) while Oceania and America both contributed (-0.46 per cent), and (-0.73 per cent) respectively.