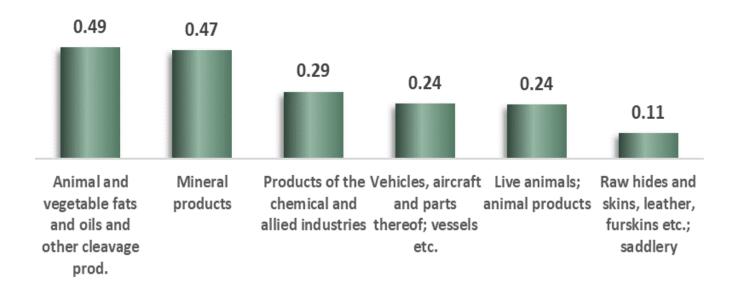

### All Commodity Group Import Index (Table 1).

The All-commodity group import index increased by 0.40 per cent points between October and December 2022. This was driven mainly by an increase in the prices of products of Animal and vegetable fats and oils and other cleavage prods (+1.19), Vehicles, aircraft, and parts thereof; vessels etc (+0.76), and Mineral products (+0.58). Between October and November 2022, the All-Commodity group import price index grew by 0.25 per cent point, this was due to increases in the index of products of Animal and vegetable fats and oils and other cleavage prods (+0.49), Mineral products (+0.47), and Products of the chemical and allied industries (+0.29).