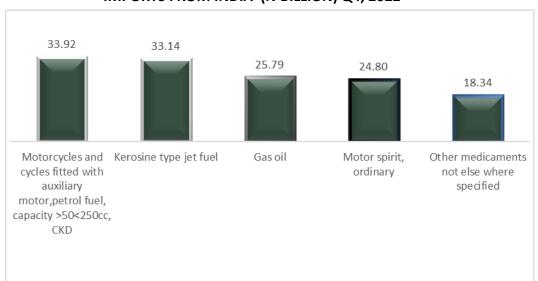

### **INDIA**

In quarter 4, 2022, Export trade to India accounted for 7.71% (N490.45 billion) of total exports. The largest exported commodity to India was "Petroleum oils and oils obtained from bituminous minerals, crude" (N420.88 billion). This was followed by Urea, whether or not in aqueous solution (N31.19 billion) and Natural gas (N17.09 billion). On the other hand, Nigeria's imports from India indicate that Imported Motorcycles and cycles fitted with an auxiliary motor, petrol fuel, capacity >50<250cc, CKD ranked highest with a value of (N33.92billion), this was followed by Kerosine type jet fuel (N33.14billion), Gas oil (N25.79billion), Motor spirit, ordinary (N24.80billion) were imported from India during the period under review

#### IMPORTS FROM INDIA (N°BILLION) Q4, 2022