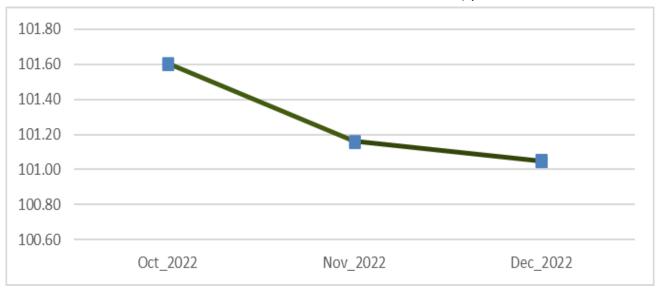

### Terms of Trade by Commodity (2018 Jan=100) (Table 3)

The All-Commodity Terms of Trade for October, November, and December 2022 stood at 101.61 per cent, 101.16 per cent, and 101.05 per cent, respectively. The All-Commodity Group Terms of Trade declined by 0.44 per cent points in November and as well as by 0.11 per cent points in December resulting in a decline of 0.55 per cent points between October and December.