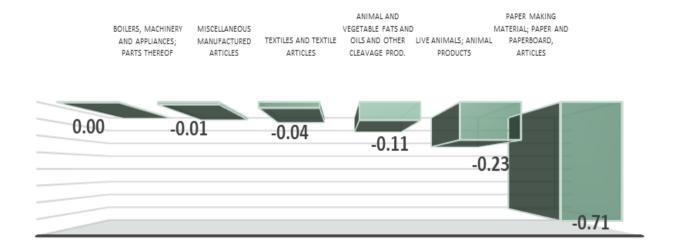

# MAIN DRIVERS OF ALL COMMODITY GROUP EXPORT INDEX NOVEMBER – DECEMBER 2022

The All-Commodity Group Export increased marginally by 0.04 per cent points between November and December 2022. This was majorly due to a decrease in prices of Papermaking material; paper and paperboard, articles (-0.71), Live animals; animal products (-0.23) and an increase in the price of Wood and articles of wood, wood charcoal and articles (+0.63).