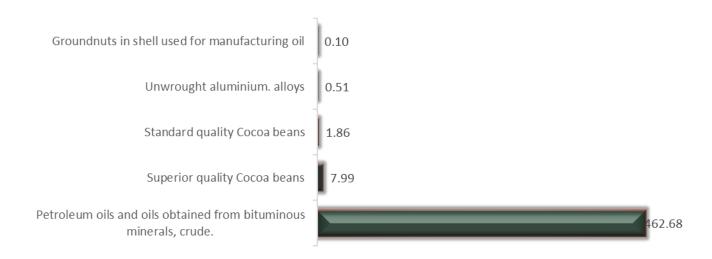

#### **INDONESIA**

In Q4 2022, Nigeria's export trade to Indonesia stood at N473.27 billion accounting for 7.44% of total export. Major commodities exported during the period were Petroleum oils and oils obtained from bituminous minerals; a crude (N462.67 billion), Superior quality Cocoa beans (N7.99 billion) and Standard quality Cocoa beans (N1.86 billion).