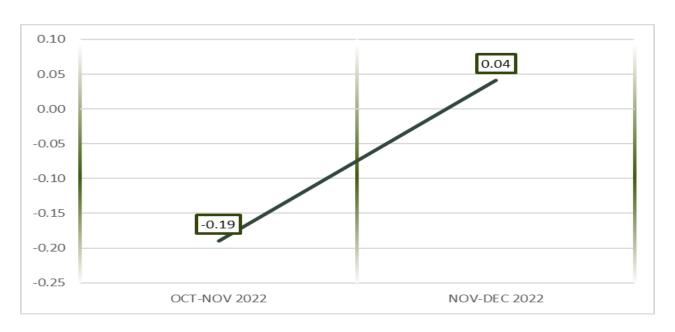

### **All Region Group Export Index (Table 4)**

The All-Region Export Index decreased by 0.15 per cent basic points between October and December 2022. This was due to a decrease in changes in export prices to most of the regions; Europe (-0.30), Oceania (-0.17), Asia (-0.16) and America (-0.15) While prices to other African countries stood at (+0.46). The month-on-month changes show a decrease of 0.19 per cent in November and an increase in price changes of 0.04 per cent in December.

MONTH-ON-MONTH CHANGES: ALL REGION EXPORT INDEX OCTOBER – DECEMBER 2022

The Monthly Exports Price Change was -0.19 per cent between October and November 2022. This was due to decreases in the export prices changes to most of the regions; Europe (-0.39), Oceania (-0.32), Asia (-0.18) and America (-0.03) and positively influenced by (+0.40) from Africa. Also, between November and December 2022, the monthly price change stood at 0.04 because of an increase in export prices to Oceania (+0.15), Europe (+0.09) and a reduction in price from America (-0.12).