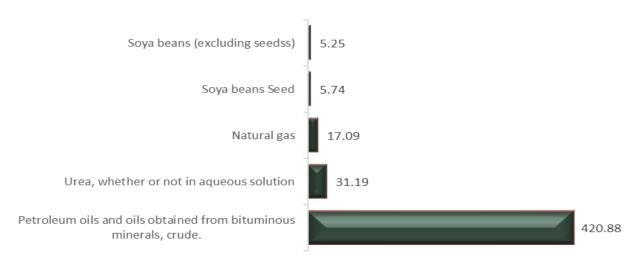

### **INDIA**

In quarter 4, 2022, Export trade to India accounted for 7.71% (N490.45 billion) of total exports. The largest exported commodity to India was "Petroleum oils and oils obtained from bituminous minerals, crude" (N420.88 billion). This was followed by Urea, whether or not in aqueous solution (N31.19 billion) and Natural gas (N17.09 billion). On the other hand, Nigeria's imports from India indicate that Imported Motorcycles and cycles fitted with an auxiliary motor, petrol fuel, capacity >50<250cc, CKD ranked highest with a value of (N33.92billion), this was followed by Kerosine type jet fuel (N33.14billion), Gas oil (N25.79billion), Motor spirit, ordinary (N24.80billion) were imported from India during the period under review

#### EXPORTS FROM INDIA (N'BILLION) 04. 2022