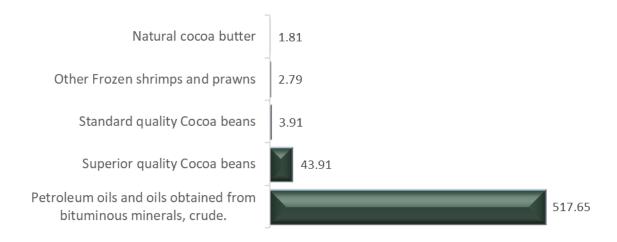

#### THE NETHERLANDS

In Q4, 2022, Nigeria's export trade with the Netherlands was valued at N574.55 billion accounting for 9.03 per cent of total export. Major commodities exported during the period were Petroleum oils and oils obtained from bituminous minerals, crude (N517.65 billion), Superior quality Cocoa beans (N43.91 billion) and Standard quality Cocoa beans (N3.91 billion). However, the import was valued at N365.28 billion during the period under review. The main commodities imported were Motor spirit, ordinary worth N304.68 billion, containing petroleum oils or oils obtained from bituminous minerals: Other (N7.45 billion) and Herrings (Clupea harengus, Clupea pallasii) meat, frozen. (N5.84 billion) respectively".

### EXPORTS FROM NETHERLANDS (N'BILLION) Q4, 2022