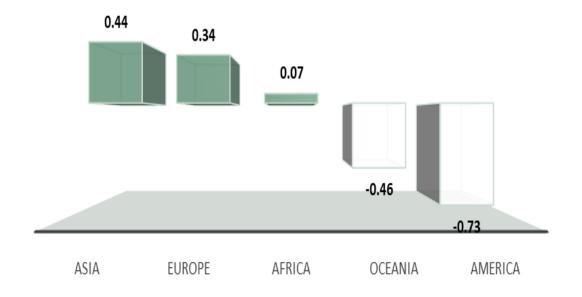

### **All Region Group Export Index (Table 4)**

The All-Region Export Index decreased by 0.15 per cent basic points between October and December 2022. This was due to a decrease in changes in export prices to most of the regions; Europe (-0.30), Oceania (-0.17), Asia (-0.16) and America (-0.15) While prices to other African countries stood at (+0.46). The month-on-month changes show a decrease of 0.19 per cent in November and an increase in price changes of 0.04 per cent in December.

MONTH-ON-MONTH CHANGES: ALL REGION EXPORT INDEX OCTOBER – DECEMBER 2022

The Monthly Exports Price Change was -0.19 per cent between October and November 2022. This was due to decreases in the export prices changes to most of the regions; Europe (-0.39), Oceania (-0.32), Asia (-0.18) and America (-0.03) and positively influenced by (+0.40) from Africa. Also, between November and December 2022, the monthly price change stood at 0.04 because of an increase in export prices to Oceania (+0.15), Europe (+0.09) and a reduction in price from America (-0.12).