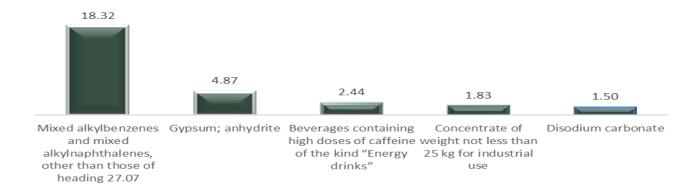

However, on the import; the highest traded commodity during the period under review was "Mixed alkylbenzenes and mixed alkylnaphthalenes, other than those of heading 27.07, valued at N18.32 billion, Gypsum; anhydrite valued at (N4.87 billion), Beverages containing high doses of caffeine of the kind "Energy drinks" valued at N2.44 billion, Concentrate of weight not less than 25 kg for industrial use (N1.83 billion) and others were imported from Spain.

#### IMPORTS FROM SPAIN (\H'BILLION) Q4, 2022