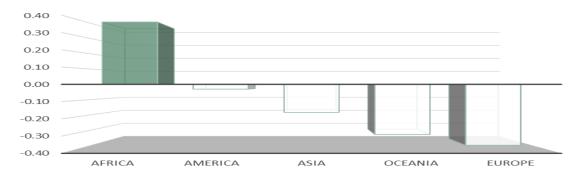

### **All Region Group Import Index (Table 5)**

All Region Import Price Index increased by 0.40 per cent point between October and December 2022, this was due to rising import prices from almost all the Regions with Asia (+0.79), Europe (+0.41), followed by Africa (+0.09). The month-on-month import price changes showed an increase of 0.25 per cent points in November and 0.15 per cent points in December 2022.

#### MONTH-ON-MONTH CHANGES: ALL REGION IMPORT INDEX OCTOBER – DECEMBER 2022

In October and November 2022, the All-Region Import Index recorded a monthly increase of 0.25 per cent. The contributions according to regions were Asia (+0.44 per cent), Europe (+0.34 per cent) and Africa (0.07 per cent) while Oceania and America both contributed (-0.46 per cent), and (-0.73 per cent) respectively.