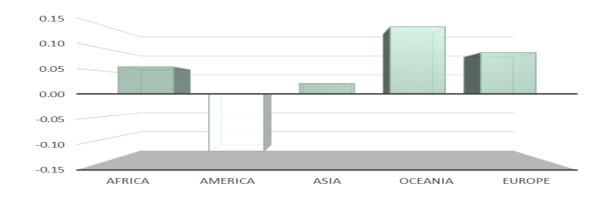

# CONTRIBUTION TO ALL REGION GROUP IMPORT INDEX OCTOBER – NOVEMBER 2022

In November and December 2022, the All-Region Import Index recorded an increase of 0.15 per cent. The regions responsible for the increase in import prices were Asia (+0.36 per cent) Europe (+0.07 per cent) and Africa (0.02 per cent) while Oceania and America both recorded negative prices of (-0.21 per cent), and (-0.04 per cent) respectively.