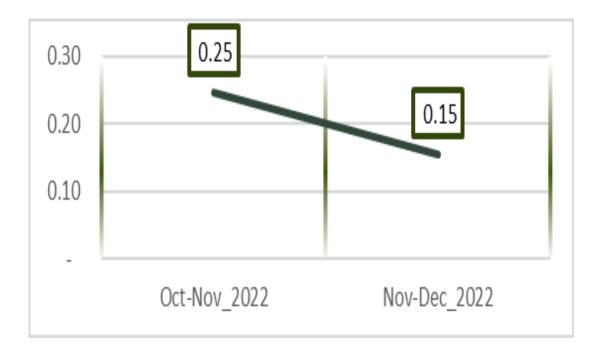

### **All Region Group Import Index (Table 5)**

All Region Import Price Index increased by 0.40 per cent point between October and December 2022, this was due to rising import prices from almost all the Regions with Asia (+0.79), Europe (+0.41), followed by Africa (+0.09). The month-on-month import price changes showed an increase of 0.25 per cent points in November and 0.15 per cent points in December 2022.