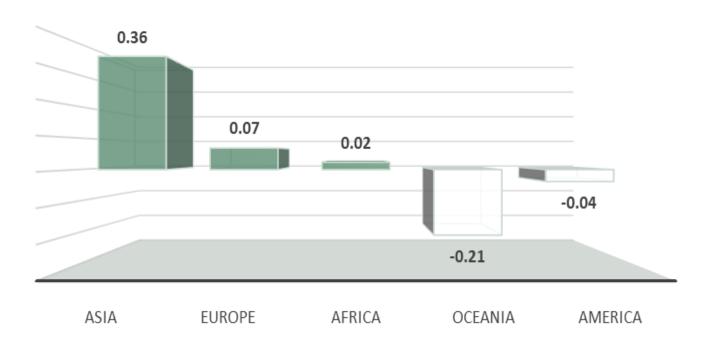

### **All Region Group Export Index (Table 4)**

The All-Region Export Index decreased by 0.15 per cent basic points between October and December 2022. This was due to a decrease in changes in export prices to most of the regions; Europe (-0.30), Oceania (-0.17), Asia (-0.16) and America (-0.15) While prices to other African countries stood at (+0.46). The month-on-month changes show a decrease of 0.19 per cent in November and an increase in price changes of 0.04 per cent in December.

MONTH-ON-MONTH CHANGES: ALL REGION EXPORT INDEX OCTOBER – DECEMBER 2022

The Monthly Exports Price Change was -0.19 per cent between October and November 2022. This was due to decreases in the export prices changes to most of the regions; Europe (-0.39), Oceania (-0.32), Asia (-0.18) and America (-0.03) and positively influenced by (+0.40) from Africa. Also, between November and December 2022, the monthly price change stood at 0.04 because of an increase in export prices to Oceania (+0.15), Europe (+0.09) and a reduction in price from America (-0.12).