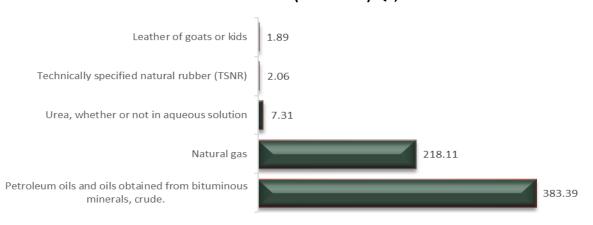

#### **SPAIN**

Spain remains part of the largest export market for Nigeria during quarter 4, 2022. Exports to Spain stood at (617.17 billion) representing 9.70% of total exports during the quarter under review. The largest exported commodity to Spain was "Petroleum oils and oils obtained from bituminous minerals, crude" (N383.39 billion). This was followed by Natural gas (N218.11 billion), Urea, whether or not in aqueous solution (N7.31 billion) and others.

#### EXPORTS TO SPAIN (N'BILLION) Q4, 2022