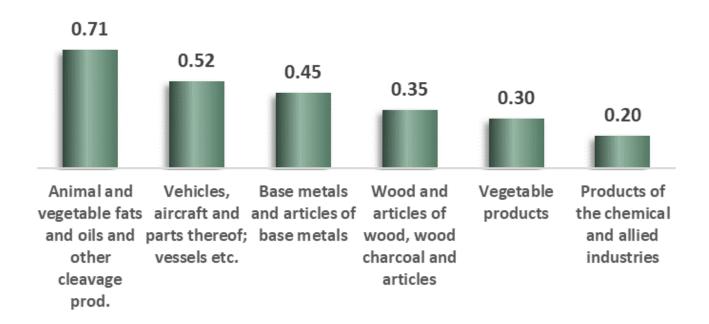

While the All-commodity group import index increased by 0.15 per cent point between November and December 2022. This was due to an increase in the prices of Animal and vegetable fats and oils and other cleavage prods (+0.71), Vehicles, aircraft and parts thereof; vessels etc (+0.52), and Base metals and articles of base metals (+0.45).