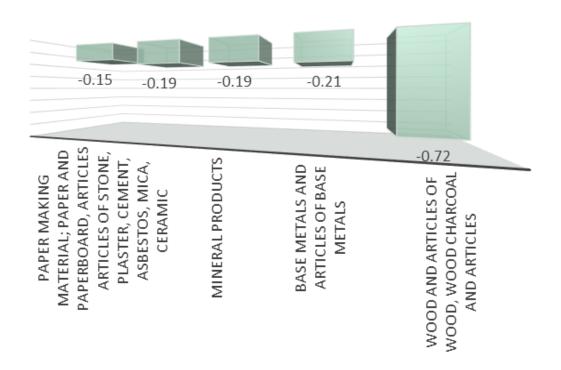

Between October and November 2022, the All-Commodity Export Index averagely decreased by 0.19 per cent points. This can be attributed to slower changes in the prices of Wood and articles of wood, wood charcoal and articles (-0.72), Base metals and articles of base metals (-0.21), and Mineral products (-0.19).