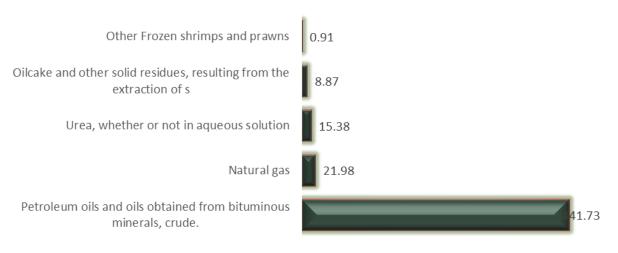

#### **FRANCE**

Exports to France were valued at N489.82 billion or 7.7% of total exports in the period under review. This was largely dominated by exports of Petroleum oils and oils obtained from bituminous minerals, crude (N441.73 billion), Natural gas (N21.98 billion), Urea, whether or not in aqueous solution (N15.38 billion) and others.

On the other hand, the value of imports from France stood at N175.52 billion. The largest import commodity from France was Motor spirit, ordinary (N114.07 billion), Other, Casing, tubing not of stainless steel of a kind used in drilling for oil or gas: (N3.25 billion), "Containing petroleum oils or oils obtained from bituminous minerals: Other" (N3.18 billion) and others.