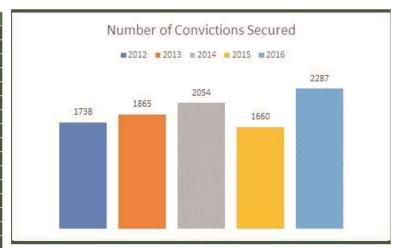

A total of 2,777 counselling cases were reported in 2016 as against 4,106 in 2015 while 2,774 counselling were concluded in 2016 as against 4,095 in 2015.

| 2,276 suspects were prosecuted in 2016 as aga | ainst 1,731 in 2015 while | 2,287 were convicted in | n 2016 as against 1,660 i |
|-----------------------------------------------|---------------------------|-------------------------|---------------------------|
| 2015.                                         |                           |                         |                           |
|                                               |                           |                         |                           |
|                                               |                           |                         |                           |
|                                               |                           |                         |                           |
|                                               |                           |                         |                           |
|                                               |                           |                         |                           |
|                                               |                           |                         |                           |
|                                               |                           |                         |                           |
|                                               |                           |                         |                           |
|                                               |                           |                         |                           |
|                                               |                           |                         |                           |
|                                               |                           |                         |                           |
|                                               |                           |                         |                           |
|                                               |                           |                         |                           |
| (yr)2012                                      | (yr)2014                  | (yr)2015                | (yr)2016                  |