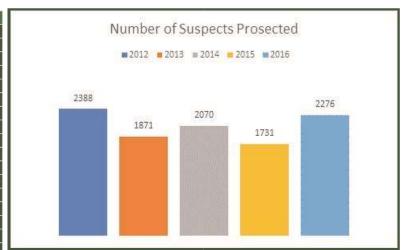

A total of 2,777 counselling cases were reported in 2016 as against 4,106 in 2015 while 2,774 counselling were concluded in 2016 as against 4,095 in 2015.

| 2,276 suspects were prosecuted in 2016 as aga | ainst 1,731 in 2015 while | 2,287 were convicted in | n 2016 as against 1,660 i |
|-----------------------------------------------|---------------------------|-------------------------|---------------------------|
| 2015.                                         |                           |                         |                           |
|                                               |                           |                         |                           |
|                                               |                           |                         |                           |
|                                               |                           |                         |                           |
|                                               |                           |                         |                           |
|                                               |                           |                         |                           |
|                                               |                           |                         |                           |
|                                               |                           |                         |                           |
|                                               |                           |                         |                           |
|                                               |                           |                         |                           |
|                                               |                           |                         |                           |
|                                               |                           |                         |                           |
|                                               |                           |                         |                           |
|                                               |                           |                         |                           |
| (yr)2012                                      | (yr)2014                  | (yr)2015                | (yr)2016                  |