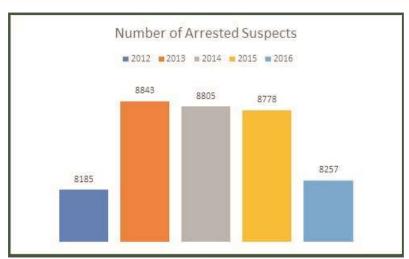

### **Executive Summary**

Crime data on drug abuse and enforcement revealed that 262,934kg quantity of narcotic drug was seized in 2016 as against 834,709kg seized in 2015 while 8,257 suspects were arrested in 2016 as against 8,778 in 2015.