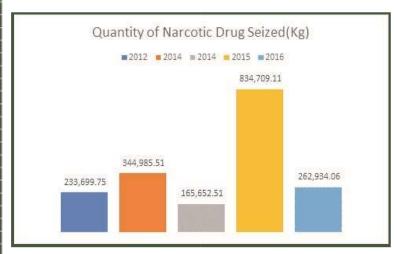

### **Executive Summary**

Crime data on drug abuse and enforcement revealed that 262,934kg quantity of narcotic drug was seized in 2016 as against 834,709kg seized in 2015 while 8,257 suspects were arrested in 2016 as against 8,778 in 2015.