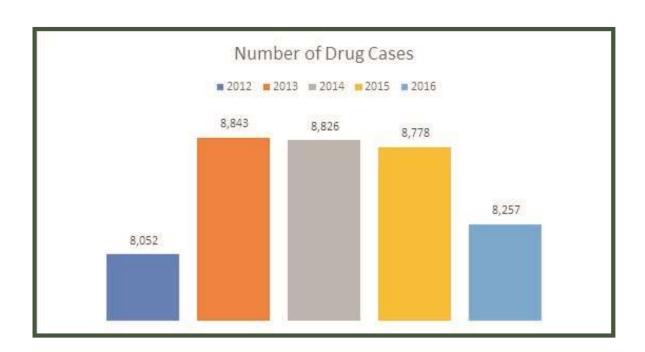

### **Executive Summary**

Crime data on drug abuse and enforcement revealed that 262,934kg quantity of narcotic drug was seized in 2016 as against 834,709kg seized in 2015 while 8,257 suspects were arrested in 2016 as against 8,778 in 2015.

| Total Number of Drug Cases By Geo-Political Zones, 2010-2016 |       |       |       |       |       |  |  |  |  |
|--------------------------------------------------------------|-------|-------|-------|-------|-------|--|--|--|--|
| ZONE                                                         | 2012  | 2013  | 2014  | 2015  | 2016  |  |  |  |  |
| NORTH-EAST                                                   | 606   | 765   | 1,017 | 824   | 1,017 |  |  |  |  |
| NORTH-CENTRAL                                                | 1,230 | 1,323 | 1,416 | 1,605 | 1,494 |  |  |  |  |
| NORTH-WEST                                                   | 2,185 | 2,288 | 2,261 | 2,205 | 2,353 |  |  |  |  |
| SOUTH-EAST                                                   | 960   | 1,155 | 1,136 | 979   | 802   |  |  |  |  |
| SOUTH-SOUTH                                                  | 1,480 | 1,371 | 1,314 | 1,380 | 1,303 |  |  |  |  |
| SOUTH-WEST                                                   | 1,591 | 1,941 | 1,682 | 1,785 | 1,288 |  |  |  |  |
| Total                                                        | 8,052 | 8,843 | 8,826 | 8,778 | 8,257 |  |  |  |  |