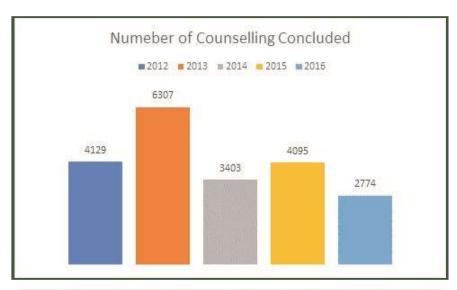

A total of 2,777 counselling cases were reported in 2016 as against 4,106 in 2015 while 2,774 counselling were concluded in 2016 as against 4,095 in 2015.

| 2,276 suspects were prosecuted in 2016 as aga | ainst 1,731 in 2015 while | 2,287 were convicted in | n 2016 as against 1,660 i |
|-----------------------------------------------|---------------------------|-------------------------|---------------------------|
| 2015.                                         |                           |                         |                           |
|                                               |                           |                         |                           |
|                                               |                           |                         |                           |
|                                               |                           |                         |                           |
|                                               |                           |                         |                           |
|                                               |                           |                         |                           |
|                                               |                           |                         |                           |
|                                               |                           |                         |                           |
|                                               |                           |                         |                           |
|                                               |                           |                         |                           |
|                                               |                           |                         |                           |
|                                               |                           |                         |                           |
|                                               |                           |                         |                           |
|                                               |                           |                         |                           |
| (yr)2012                                      | (yr)2014                  | (yr)2015                | (yr)2016                  |