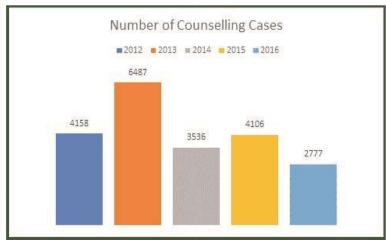

A total of 2,777 counselling cases were reported in 2016 as against 4,106 in 2015 while 2,774 counselling were concluded in 2016 as against 4,095 in 2015.

| 2,276 suspects were prosecuted in 2016 as aga | ainst 1,731 in 2015 while | 2,287 were convicted in | n 2016 as against 1,660 i |
|-----------------------------------------------|---------------------------|-------------------------|---------------------------|
| 2015.                                         |                           |                         |                           |
|                                               |                           |                         |                           |
|                                               |                           |                         |                           |
|                                               |                           |                         |                           |
|                                               |                           |                         |                           |
|                                               |                           |                         |                           |
|                                               |                           |                         |                           |
|                                               |                           |                         |                           |
|                                               |                           |                         |                           |
|                                               |                           |                         |                           |
|                                               |                           |                         |                           |
|                                               |                           |                         |                           |
|                                               |                           |                         |                           |
|                                               |                           |                         |                           |
| (yr)2012                                      | (yr)2014                  | (yr)2015                | (yr)2016                  |