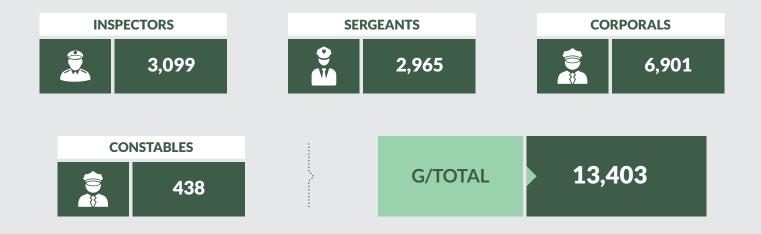

#### **STATISTICS OF INSPECTORS/RANK AND FILE 2017**

#### **SUMMARY**

**Number Of** Zonal **Commands** 

12

**Number Of Commands** 

37

**Number Of** Area **Commands** 

217

**Number Of Divisions Head** Quarters

1730

**Number Of Police Stations** 

1212

**Number Of Police Post** 

2020

**Number Of Police** Villgeage Post

328

5,556