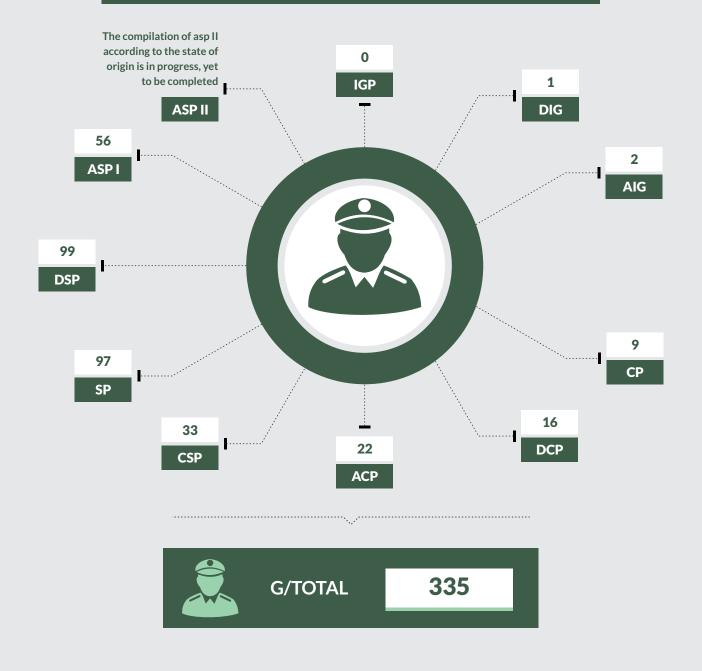

ing



8

Rape & Indecent Assault



16

Kidnapping



10

Unnatural Offence



2

Other Offence



85

Offences Against Persons





























#### **OFFENCES AGAINST LAWFUL AUTHORITY**























# **Lagos State**







#### **OFFENCES AGAINST PERSON**

Murder

Man Slaughter

Attempted Murder



Attempted Suicide

Grievous Harm Wounding

Assault



216



11



43



47



5



6,523



8,236

Child Stealing





65



41

Rape & Indecent Assault



441

Kidnapping



98

Unnatural Offence



269

Other Offence



2,931

Offences Against Persons



18,926



370



77



12,724



1,213



668



417



5,623



403



233



764



222



2,275



24,989

## **OFFENCES AGAINST LAWFUL AUTHORITY**



23



13



72



6,183



35



Escape From Custody

18









## **Nasarawa State**







#### **OFFENCES AGAINST PERSON**

Murder

Man Slaughter

Attempted Murder

Suicide

Attempted Suicide

Grievous Harm Wounding

Assault



51



-



10



3



-



162



112

Child Stealing

Slave Dealing



-

Rape & Indecent Assault



31

Kidnapping



10

Unnatural Offence



5

Other Offence



82

Offences Against Persons





29



.



\_



\_



121



45



144



4



54



3



20



61



481

#### **OFFENCES AGAINST LAWFUL AUTHORITY**



-









96



-













# **Niger State**







#### **OFFENCES AGAINST PERSON**

Murder

Man Slaughter

Attempted Murder

Suicide

Attempted Suicide

Grievous Harm Wounding





121



\_



3



2



1



95



65

Child Stealing

1





-

Rape & Indecent Assault



41

Kidnapping



30

Unnatur