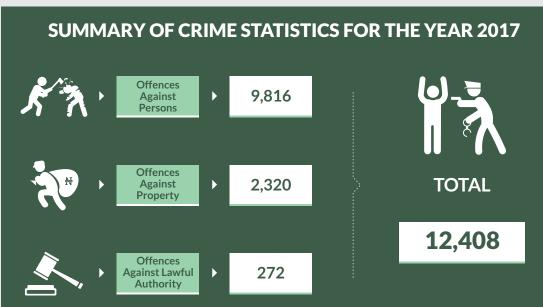

# **Abia State**

Other Offence

117

Offences Against Persons

9,816

\_

2,320