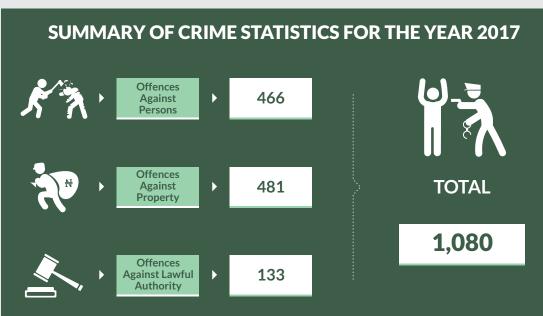

## **Nasarawa State**

#### **OFFENCES AGAINST PERSON**

Murder

Man Slaughter

Attempted Murder

Suicide

Attempted Suicide

Grievous Harm Wounding

Assault

51

-

10

3

-

162

112

Child Stealing

Slave Dealing

-

Rape & Indecent Assault

31

Kidnapping

10

Unnatural Offence

5

Other Offence

82

Offences Against Persons

29

.

\_

\_

121

45

144

4

54

3

20

61

481

#### **OFFENCES AGAINST LAWFUL AUTHORITY**

-

96

-