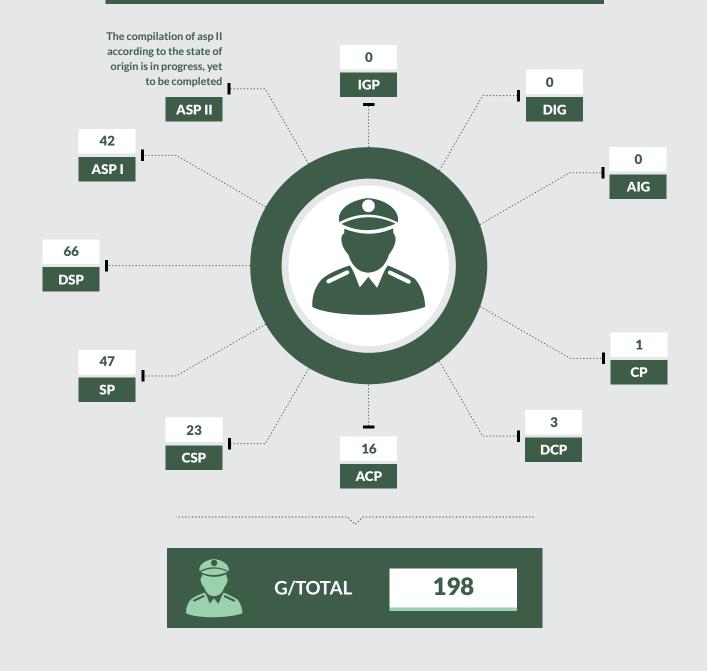

43



-



-



38



184

Child Stealing

Slave Dealing



-

Rape & Indecent Assault



23

Kidnapping



33

Unnatural Offence



-

Other Offence



520

Offences Against Persons





40



\_



166



27



31



21



120



-



-



16



6



270



697

#### **OFFENCES AGAINST LAWFUL AUTHORITY**



-





-



80



-













## Jigawa State







#### **OFFENCES AGAINST PERSON**

Murder

Man Slaughter

Attempted Murder

Suicide

Attempted Suicide

Grievous Harm Wounding





62



\_



4



2



-



56



28

Child Stealing

Slave Dealing



-

Rape & Indecent Assault



83

Kidnapping



5

Unnatural Offence



15

Other Offence



90

Offences Against Persons







\_









\_





-











#### **OFFENCES AGAINST LAWFUL AUTHORITY**



\_









-













### Kaduna State







#### **OFFENCES AGAINST PERSON**

Murder

Man Slaughter

Attempted Murder

Suicide

Attempted Suicide

Grievous Harm Wounding

Assault



128



-



-



-



-



47



26

Child Stealing



-

Slave Dealing



-

Rape & Indecent Assault



95

Kidnapping



64

Unnatural Offence



25

Other Offence



-

Offences Against Persons





67



-



133



\_



135



40



43



309



43



27



\_



3



694

#### **OFFENCES AGAINST LAWFUL AUTHORITY**



-



-



2



-



-













### **Kano State**







#### **OFFENCES AGAINST PERSON**

Murder

Man Slaughter

Attempted Murder

Suicide

Attempted Suicide

Grievous Harm Wounding





124



-



3



4



1



452



414

Child Stealing

Slave Dealing



-

Rape & Indecent Assault



237

Kidnappin