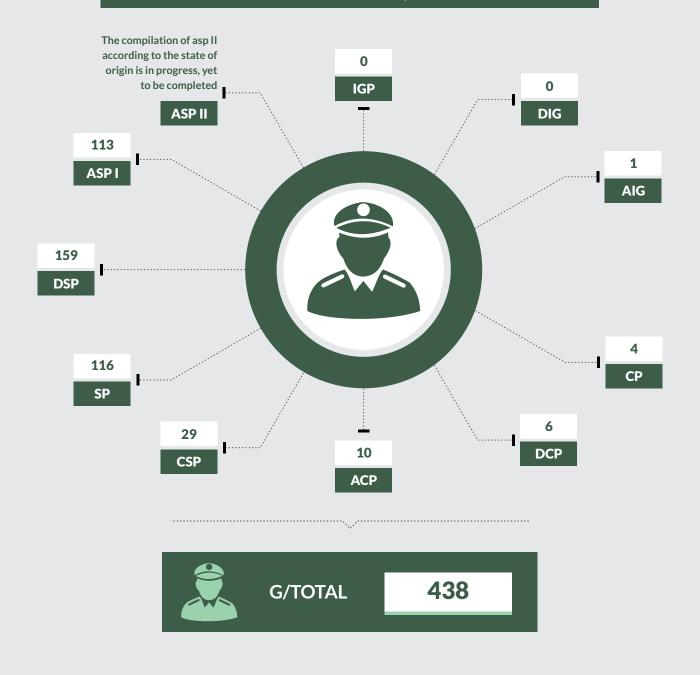

Stealing



4

Slave Dealing



-

Rape & Indecent Assault



43

Kidnapping



15

Unnatural Offence



68

Other Offence



302

Offences Against Persons





























#### **OFFENCES AGAINST LAWFUL AUTHORITY**



-



Gaml



-





-



Escape From Custody









## **Ondo State**







#### **OFFENCES AGAINST PERSON**

Murder

Man Slaughter

Attempted Murder

Suicide

Attempted Suicide

Grievous Harm Wounding





108



17





107



686

Child Stealing

12

Slave **Dealing** 



Rape & Indecent Assault



27

Kidnapping



22

Unnatural Offence



2

Other Offence



302

Offences Against Persons



1,282



88



3



1,107



89



83



57



485



16



8



203



3



\_



2,142

#### **OFFENCES AGAINST LAWFUL AUTHORITY**



-



-



-



279















# Osun State







#### **OFFENCES AGAINST PERSON**

Murder

Man Slaughter

Attempted Murder

Suicide

Attempted Suicide

Grievous Harm





25

14



2



Wounding



88



144

Child Stealing

Slave







Kidnapping

15

Unnatural Offence



7

Other Offence



19



Offences

Against

318

1

1



























#### **OFFENCES AGAINST LAWFUL AUTHORITY**























# **Oyo State**







#### **OFFENCES AGAINST PERSON**

Murder

Man Slaughter

Attempted Murder

Suicide

Attempted Suicide

Grievous Harm Wounding



















30

1

10

246

660

Child Stealing

Slave **Dealing** 



Rape & Indecent Assault



Other Offence



Offences

Against

8





83



Kidnapping

2



Unnatural

Offence

16





1,058



59



\_



978



149



172



157



224