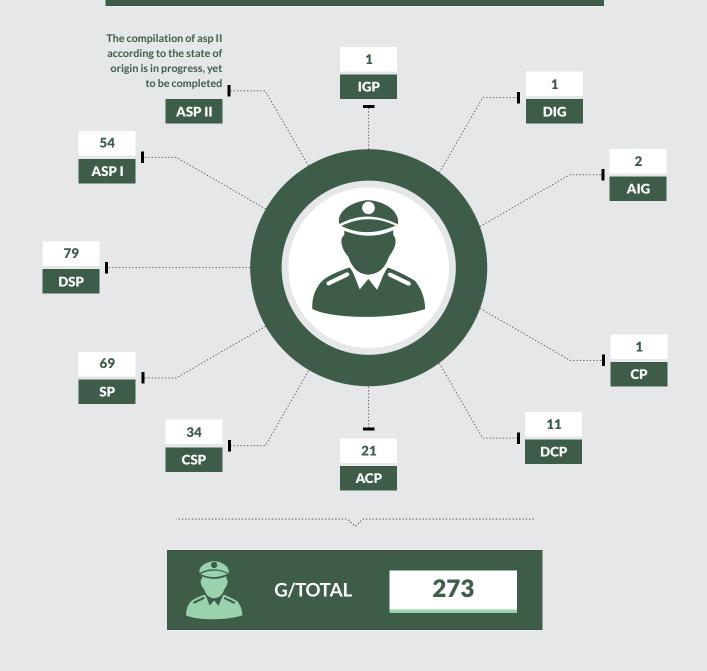

lave Dealing



-

Rape & Indecent Assault



31

Kidnapping



10

Unnatural Offence



5

Other Offence



82

Offences Against Persons





29



.



\_



\_



121



45



144



4



54



3



20



61



481

#### **OFFENCES AGAINST LAWFUL AUTHORITY**



-









96



-













# **Niger State**







#### **OFFENCES AGAINST PERSON**

Murder

Man Slaughter

Attempted Murder

Suicide

Attempted Suicide

Grievous Harm Wounding





121



\_



3



2



1



95



65

Child Stealing

1





-

Rape & Indecent Assault



41

Kidnapping



30

Unnatural Offence



8

Other Offence



197

Offences Against Persons





58



-



595



\_



82



22



137



2



17



25



66



339



1,343

#### **OFFENCES AGAINST LAWFUL AUTHORITY**



2



-



-



21



-













# **Ogun State**







#### **OFFENCES AGAINST PERSON**

Murder

Man Slaughter

Attempted Murder



Attempted Suicide

Grievous Harm Wounding

Assault



105



-



14



20



4



88



150

Child Stealing



4

Slave Dealing



-

Rape & Indecent Assault



43

Kidnapping



15

Unnatural Offence



68

Other Offence



302

Offences Against Persons





























#### **OFFENCES AGAINST LAWFUL AUTHORITY**



-



Gaml



-





-



Escape From Custody









## **Ondo State**







#### **OFFENCES AGAINST PERSON**

Murder

Man Slaughter

Attempted Murder

Suicide

Attempted Suicide

Grievous Harm Wounding





108



17





107



686

Child Stealing

12

Slave **Dealing** 



Rape & Indecent Assault



27

Kidnapping



22

Unnatural Offence



2

Other Offenc