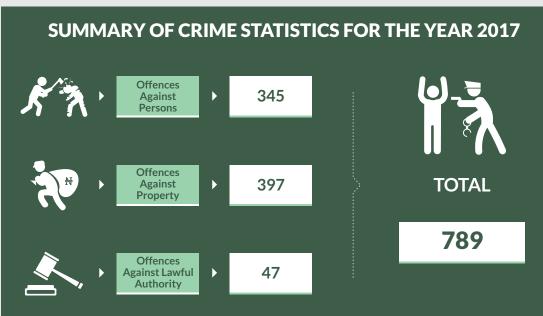

## Jigawa State

#### **OFFENCES AGAINST PERSON**

Murder

Man Slaughter

Attempted Murder

Suicide

Attempted Suicide

Grievous Harm Wounding

62

\_

4

2

-

56

28

Child Stealing

Slave Dealing

-

Rape & Indecent Assault

83

Kidnapping

5

Unnatural Offence

15

Other Offence

90

Offences Against Persons

\_

\_

-

#### **OFFENCES AGAINST LAWFUL AUTHORITY**

\_

-