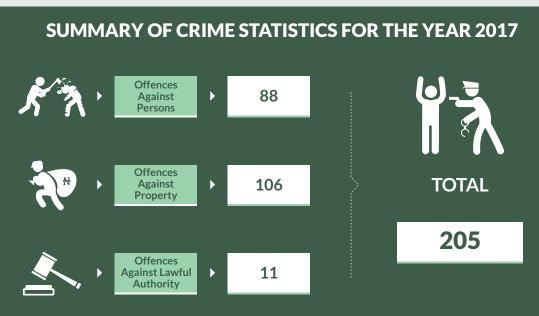

## Kebbi State

#### **OFFENCES AGAINST PERSON**

Murder

Man Slaughter

Attempted Murder

Suicide

Attempted Suicide

Grievous Harm Wounding

55

•

\_

-

7

Assault

-

Child Stealing

-

Rape & Indecent Assault

15

Kidnapping

8

Unnatural Offence

3

Other Offence

-

Offences Against Persons

30

\_

27

\_

2

1

20

-

5

9

5

7

106

#### **OFFENCES AGAINST LAWFUL AUTHORITY**

4

ffence

-

6

-