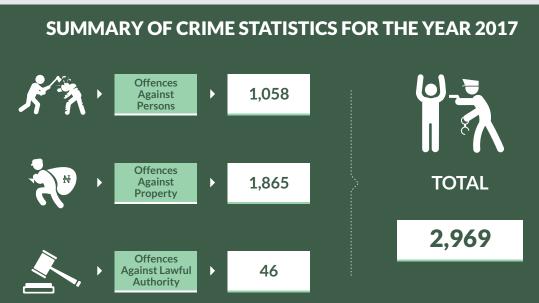

# **Oyo State**

16

1,058

59

\_

978

149

172

157

224

24

4

80

18

-

1,865