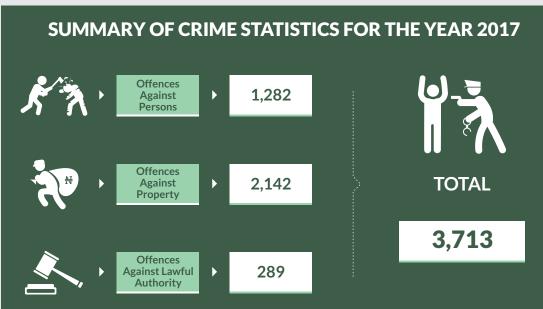

#### **OFFENCES AGAINST PERSON**

Murder

Man Slaughter

Attempted Murder

Suicide

Attempted Suicide

Grievous Harm Wounding

108

17

107

686

Child Stealing

12

Slave **Dealing** 

Rape & Indecent Assault

27

Kidnapping

22

Unnatural Offence

2

Other Offence

302

Offences Against Persons

1,282

88

3

1,107

89

83

57

485

16

8

203

3

\_

2,142

#### **OFFENCES AGAINST LAWFUL AUTHORITY**

-

-

-

279