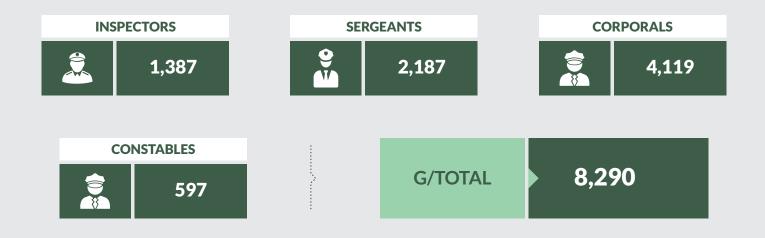

#### **STATISTICS OF INSPECTORS/RANK AND FILE 2017**

#### **SUMMARY**

**Number Of** Zonal **Commands** 

12

**Number Of Commands** 

37

**Number Of** Area **Commands** 

217

**Number Of Divisions Head** Quarters

1730

**Number Of Police Stations** 

1212

**Number Of Police Post** 

2020

**Number Of Police** Villgeage Post

328

5,556