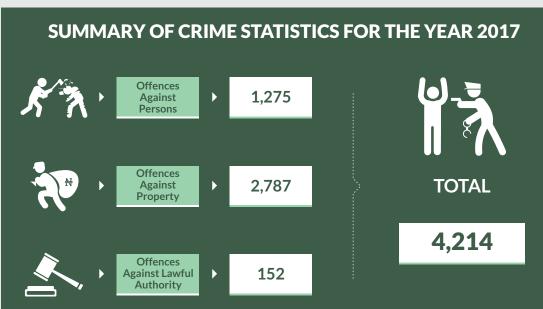

# **Ebonyi State**

#### **OFFENCES AGAINST PERSON**

Murder

Man Slaughter

Attempted Murder

Suicide

Attempted Suicide

Grievous Harm Wounding

204

12

13

690

Assault

87

Child Stealing

6

Rape & Indecent Assault

44

Kidnapping

98

Unnatural Offence

26

Other Offence

91

Offences Against Persons

1,275

1,272

2,787

#### **OFFENCES AGAINST LAWFUL AUTHORITY**