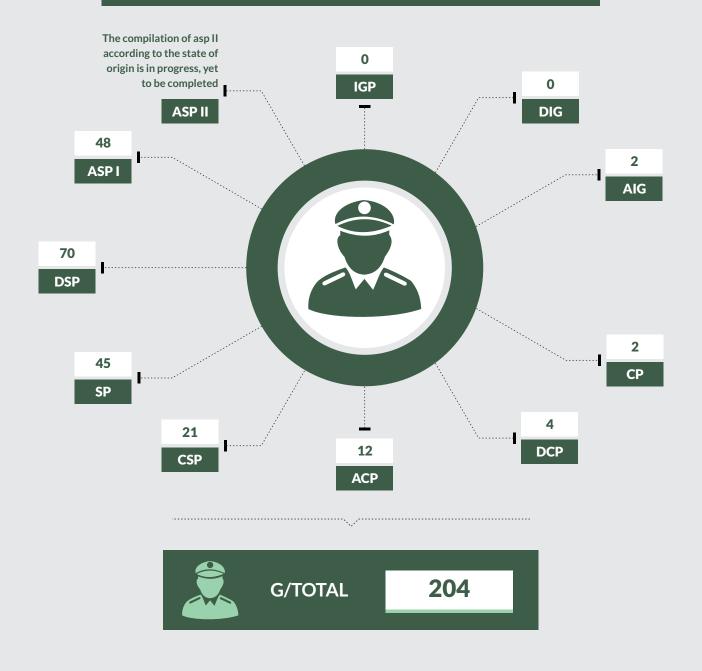

arm Wounding



55











206





115

Child **Stealing** 





Rape & Indecent Assault



28

Kidnapping



27

Unnatural Offence



12

Other Offence



315

Offences Against Persons





60



\_



993



\_



21



18



124



8



38



30



28



302



1,622

#### **OFFENCES AGAINST LAWFUL AUTHORITY**



-



-



-



22















## **Taraba State**







#### **OFFENCES AGAINST PERSON**

Murder

Man Slaughter

Attempted Murder

Suicide

Attempted Suicide

Grievous Harm Wounding

Assault



115



\_



-



1



\_



158



54

Child Stealing





-

Rape & Indecent Assault



30

Kidnapping



14

Unnatural Offence



2

Other Offence



176

Offences Against Persons







-























#### **OFFENCES AGAINST LAWFUL AUTHORITY**







-

















# **CRIME STATISTICS: REPORTED OFFENCES - 2017**

#### **Yobe State**







#### **OFFENCES AGAINST PERSON**

Murder

Man Slaughter

Attempted Murder

Suicide

Attempted Suicide

Grievous Harm Wounding





110



-



-



\_



-



72



21

Child Stealing

Slave Dealing



-

Rape & Indecent Assault



51

Kidnapping



3

Unnatural Offence



11

Other Offence



109

Offences Against Persons



#### **OFFENCES AGAINST PROPERTY**



























#### **OFFENCES AGAINST LAWFUL AUTHORITY**



















# **SENIOR OFFICERS, 2017**



#### **STATISTICS OF INSPECTORS/RANK AND FILE 2017**



# **CRIME STATISTICS: REPORTED OFFENCES - 2017**

#### **Zamfara State**







#### **OFFENCES AGAINST PERSON**

Murder

Man Slaughter

Attempted Murder

Suicide

Attempted Suicid