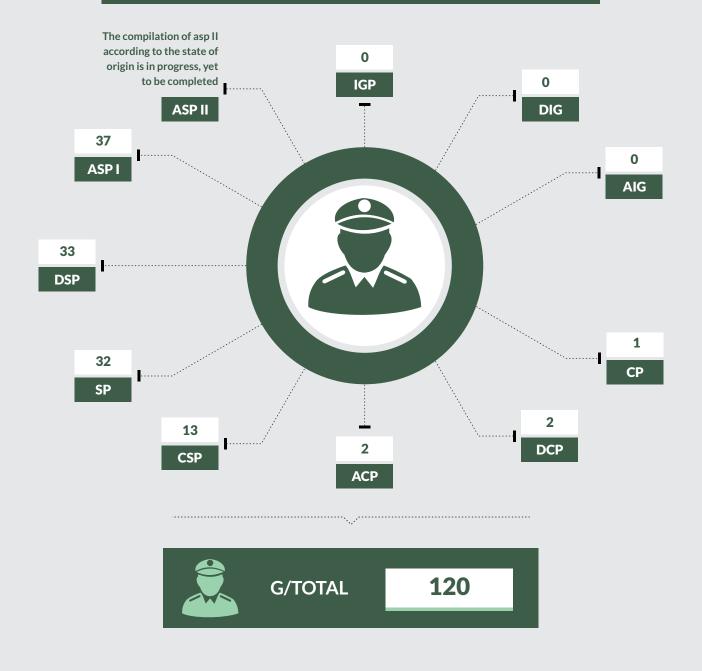

#### **PLATEAU STATE**

# **SENIOR OFFICERS, 2017**

#### **SUMMARY**

**Number Of** Zonal **Commands** 

12

**Number Of Commands** 

37

**Number Of** Area **Commands** 

217

**Number Of Divisions Head** Quarters

1730

**Number Of Police Stations** 

1212

**Number Of Police Post** 

2020

**Number Of Police** Villgeage Post

328

5,556