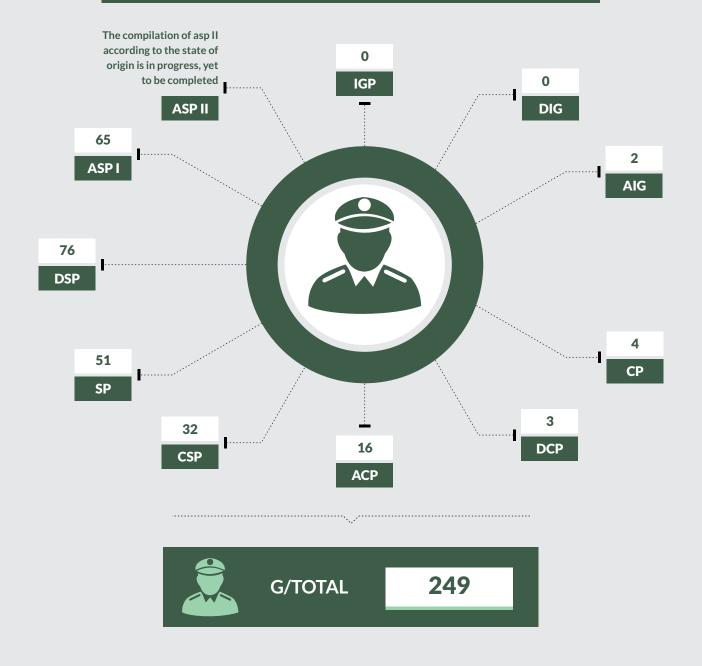

ing

Assault



52



5



25



23



2



22



150

Child Stealing



15

Slave Dealing



10

Rape & Indecent Assault



2

Kidnapping



30

Unnatural Offence



58

Other Offence



208

Offences Against Persons





























#### **OFFENCES AGAINST LAWFUL AUTHORITY**























## Kebbi State







#### **OFFENCES AGAINST PERSON**

Murder

Man Slaughter

Attempted Murder

Suicide

Attempted Suicide

Grievous Harm Wounding



55



•



\_



-



7

Assault



-

Child Stealing





-

Rape & Indecent Assault



15

Kidnapping



8

Unnatural Offence



3

Other Offence



-

Offences Against Persons





30



\_



27



\_



2



1



20



-



5



9



5



7



106

#### **OFFENCES AGAINST LAWFUL AUTHORITY**



4



ffence



-



6



-













# Kogi State







#### **OFFENCES AGAINST PERSON**

Murder

Man Slaughter

Attempted Murder

Suicide

Attempted Suicide

Grievous Harm Wounding

Assault



76





13



-



-



-





\_

Child Stealing

Slave Dealing



-

Rape & Indecent Assault



11

Kidnapping



46

Unnatural Offence



-

Other Offence



-

Offences Against Persons





37



\_



20



\_



1



\_



7



2



\_



22



-



22



111

#### **OFFENCES AGAINST LAWFUL AUTHORITY**



2



-



-



-



-













## **Kwara State**







#### **OFFENCES AGAINST PERSON**

Murder

Man Slaughter

Attempted Murder



Attempted Suicide

Grievous Harm Wounding

Assault



78



\_



12



3



1



47



14

Child Stealing



3

Slave Dealing



8

Rape & Indecent Assault



16

Kidnapping



10

Unnat