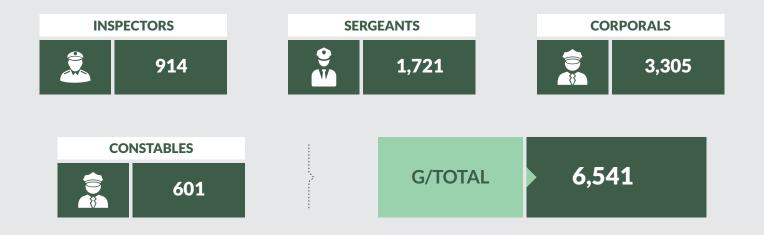

#### **STATISTICS OF INSPECTORS/RANK AND FILE 2017**

#### **SUMMARY**

**Number Of** Zonal **Commands** 

12

**Number Of Commands** 

37

**Number Of** Area **Commands** 

217

**Number Of Divisions Head** Quarters

1730

**Number Of Police Stations** 

1212

**Number Of Police Post** 

2020

**Number Of Police** Villgeage Post

328

5,556