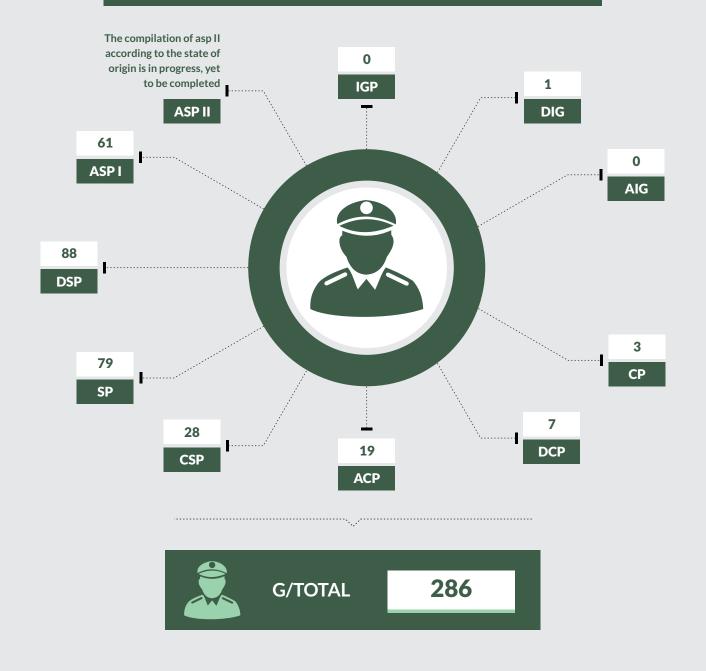

pted Murder



Attempted Suicide

Grievous Harm Wounding

Assault



81



5



78



-



-



41



341

Child Stealing

52





6

Rape & Indecent Assault



83

Kidnapping



11

Unnatural Offence



4

Other Offence



-

Offences Against Persons



702













\_















### **OFFENCES AGAINST LAWFUL AUTHORITY**





-



















# **Anambra State**







## **OFFENCES AGAINST PERSON**

Murder

Man Slaughter

Attempted Murder

Suicide

Attempted Suicide

Grievous Harm Wounding





41



\_



-



2



-



84



-

Child Stealing





-

Rape & Indecent Assault



-

Kidnapping



-

Unnatural Offence



-

Other Offence



-

Offences Against Persons







\_











\_













1,030

### **OFFENCES AGAINST LAWFUL AUTHORITY**







-





-













# **Bauchi State**







## **OFFENCES AGAINST PERSON**

Murder

Man Slaughter

Attempted Murder

Suicide

Attempted Suicide

Grievous Harm Wounding

Assault



58



\_



1



\_



-



13



3

Child Stealing





-

Rape & Indecent Assault



33

Kidnapping



44

Unnatural Offence



3

Other Offence



41

Offences Against Persons





























### **OFFENCES AGAINST LAWFUL AUTHORITY**























# **Bayelsa State**







## **OFFENCES AGAINST PERSON**

Murder

Man Slaughter

Attempted Murder



Attempted Suicide

Grievous Harm Wounding

Assault



30



-



19



15



1



31



187

Child Stealing





-

Rape & Indecent Assault



88

Kidnapping



53

Unnatural Offence



2

Other Offence



182

Offences Against Persons



612