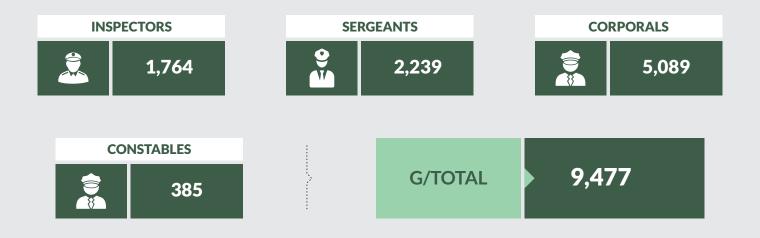

tealing



4

Slave Dealing



-

Rape & Indecent Assault



43

Kidnapping



15

Unnatural Offence



68

Other Offence



302

Offences Against Persons





























#### **OFFENCES AGAINST LAWFUL AUTHORITY**



-



Gaml



-





-



Escape From Custody









## **Ondo State**







#### **OFFENCES AGAINST PERSON**

Murder

Man Slaughter

Attempted Murder

Suicide

Attempted Suicide

Grievous Harm Wounding





108



17





107



686

Child Stealing

12

Slave **Dealing** 



Rape & Indecent Assault



27

Kidnapping



22

Unnatural Offence



2

Other Offence



302

Offences Against Persons



1,282



88



3



1,107



89



83



57



485



16



8



203



3



\_



2,142

#### **OFFENCES AGAINST LAWFUL AUTHORITY**



-



-



-



279















# Osun State







#### **OFFENCES AGAINST PERSON**

Murder

Man Slaughter

Attempted Murder

Suicide

Attempted Suicide

Grievous Harm





25

14



2



Wounding



88



144

Child Stealing

Slave







Kidnapping

15

Unnatural Offence



7

Other Offence



19



Offences

Against

318

1

1



























#### **OFFENCES AGAINST LAWFUL AUTHORITY**























# **Oyo State**







#### **OFFENCES AGAINST PERSON**

Murder

Man Slaughter

Attempted Murder

Suicide

Attempted Suicide

Grievous Harm Wounding



















30

1

10

246

660

Child Stealing

Slave **Dealing** 



Rape & Indecent Assault



Other Offence



Offences

Against

8





83



Kidnapping

2



Unnatural

Offence

16





1,058



59



\_



978



149



172



157



224