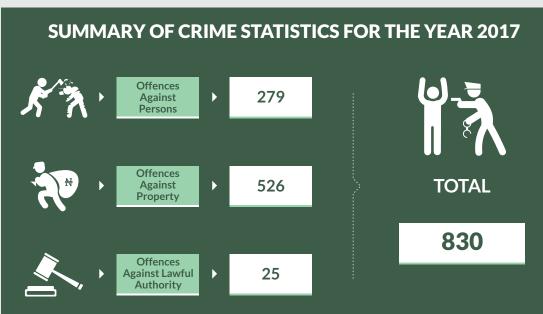

## **Kwara State**

#### **OFFENCES AGAINST PERSON**

Murder

Man Slaughter

Attempted Murder

Attempted Suicide

Grievous Harm Wounding

Assault

78

\_

12

3

1

47

14

Child Stealing

3

Slave Dealing

8

Rape & Indecent Assault

16

Kidnapping

10

Unnatural Offence

2

Other Offence

85

Offences Against Persons

#### **OFFENCES AGAINST LAWFUL AUTHORITY**