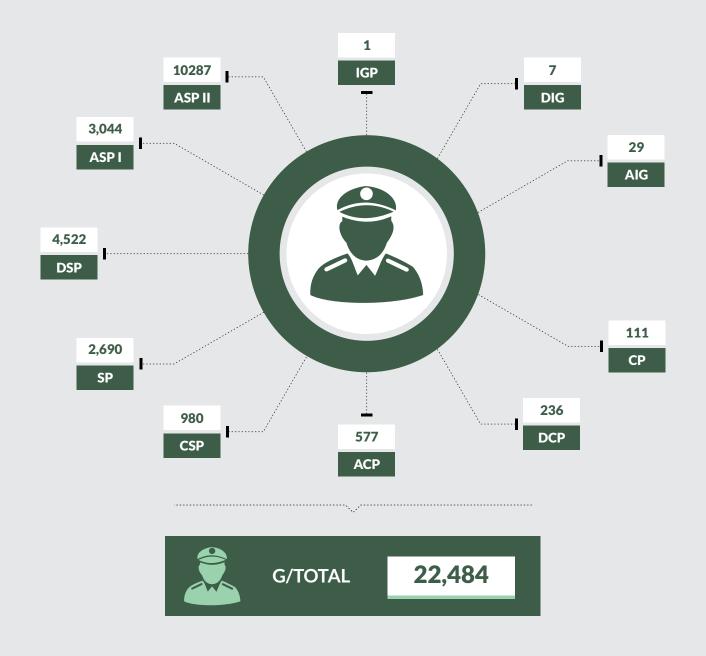

# **SENIOR OFFICERS, 2017**

#### **STATISTICS OF INSPECTORS/RANK AND FILE 2017**