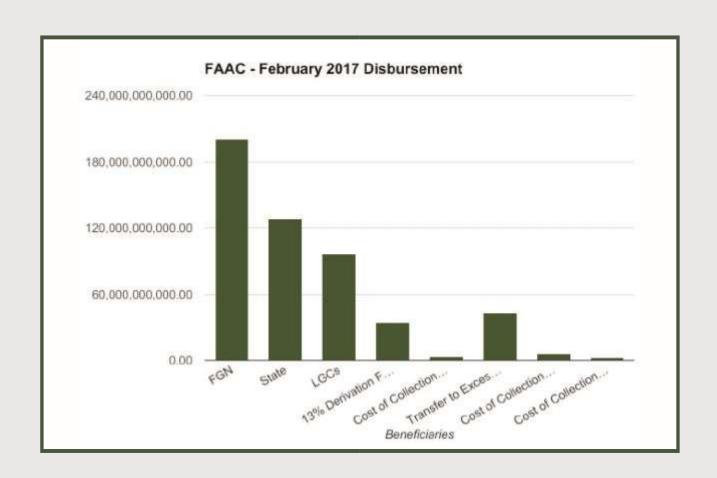

#### **Executive Summary**

The Federation Account Allocation Committee (FAAC) disbursed the sum of N514.15bn to the three tiers of government in February 2017 from the revenue generated in January 2017.

The amount disbursed comprised of N325.08bn from the Statutory Account; N48.37bn from exchange gain; N60.85bn from Excess Petroleum Product Tax (PPT) Account; N73.52bn from Valued Added Tax (VAT) while the sum of N6.33bn was refunded to the Federal Government from the Nigerian National Petroleum Corporation (NNPC).

Federal government received a total of N200.59bn from the N514.15bn shared. States received a total of N128.45bn and Local governments received N96.52bn. The sum of N34.11bn was shared among the oil producing states as 13% derivation fund and N42.58bn transferred to the Excess Petroleum Product Tax (PPT) Account.

Revenue generating agencies, Nigeria Customs Service (NCS), Federal Inland Revenue Service (FIRS) and Department of Petroleum Resources (DPR) received N3.59bn, N5.99bn and N2.31bn respectively as cost of revenue collection.

Further breakdown of revenue allocation distribution to the Federal Government of Nigeria (FGN) revealed that the sum of N169.24bn was disbursed to the FGN consolidated revenue account; N3.61bn shared as share of derivation and ecology; N1.80bn as stabilization fund; N6.06bn for the development of natural resources; and N4.27bn to the Federal Capital Territory (FCT) Abuja.