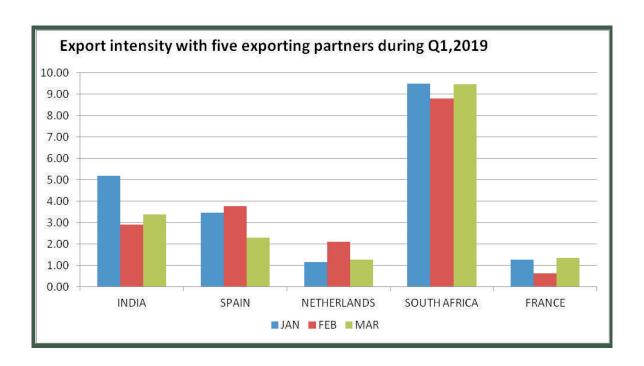

### **Export Intensity Index with Five Major Trading Partners**

During the quarter under review, Nigeria's export trade with India recorded an intensity index of 5.18 in January, 2.91 in February and 3.39 in March, while export trade with Spain recorded an index of 3.45, 3.78 and 2.28 during the same months. Trade intensity was also high (with index greater than 1) between Nigeria and Netherlands in January (1.14), February (2.11) and March (1.27). The trade between Nigeria and France was intense in January and March while there was a downswing in February (which recorded an index of 0.63).

## **Export Intensity Index**

1.2

1.2

0.6

Percentage Share of Nigeria's Export/Import with Five Major Trading Partners

|      | Export |      |             |          |      | Import |      |
|------|--------|------|-------------|----------|------|--------|------|
| Jan  | Feb    | Mar  |             |          | Jan  | Feb    | Mar  |
| 16.6 | 11.7   | 21.0 | ●           |          | 6.2  | 6.1    | 7.5  |
|      |        |      | INDIA       |          |      |        |      |
| 8.5  | 14.0   | 10.1 |             | •        | 0.6  | 1.3    | 1.3  |
|      |        |      | SPAIN       |          |      |        |      |
| 4.8  | 12.3   | 10.3 | ◀           |          | 4.7  | 4.4    | 2.6  |
|      |        |      | NETHERLAND  | OS       |      |        |      |
| 5.4  | 6.6    | 9.7  | <b>→</b>    |          | 0.8  | 1.1    | 1.9  |
|      |        |      | SOUTH AFRIC | <b>A</b> |      |        |      |
| 5.3  | 3.6    | 11.2 | 1           | •        | 0.8  | 2.4    | 1.7  |
|      |        |      | FRANCE      |          |      |        |      |
| 4.0  | 3.1    | 2.4  | CHINA       |          | 22.9 | 30.4   | 29.0 |