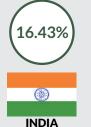

#### Major Export Trading Partners and percentage share in Q1, 2019 Export Trade.

- India 16.43%

Spain 10.74%

- Netherlands 8.94%

- South Africa 7.18%

- France 6.67%

Within Africa, Nigeria exported goods valued at N300.6billion to ECOWAS member states (representing 32.08% % of total merchandise exports to Africa). By country of destination, Nigeria exported goods mainly to India, Spain, Netherlands, South Africa and France, valued at N745.0 billion or 16.43%, N487.1 billion or 10.74%, N405.4billion or 8.9%, N325.5 billion or 7.2% and N302.3 billion or 6.7% respectively.