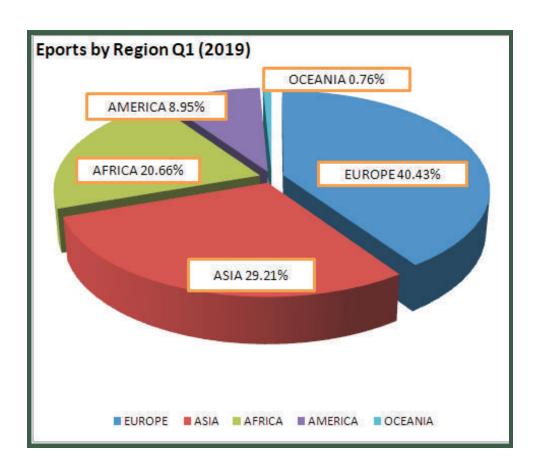

In Q1 2019, Nigeria exported most products to Europe, Asia and Africa equivalent to N1,833.4 billion or 40.43% of total exports, N1,324.8 billion or 29.2% and N936.8 billion or 20.67% respectively. Furthermore, Nigeria exported goods worth N405.8 billion or 8.95% to the Americas and N34.5 billion or 0.76% to Oceania .

Within Africa, Nigeria exported goods valued at N300.6billion to ECOWAS member states (representing 32.08% % of total merchandise exports to Africa). By country of destination, Nigeria exported goods mainly to India, Spain, Netherlands, South Africa and France, valued at N745.0 billion or 16.43%, N487.1 billion or 10.74%, N405.4billion or 8.9%, N325.5 billion or 7.2% and N302.3 billion or 6.7% respectively.