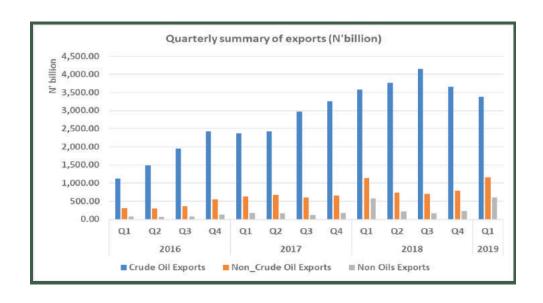

Export in the Third quarter was still oil dependent, Crude oil exports was recorded N4,146.6billion in the third quarter and it remained the majority of total exports (85.4%). The non-oil products accounted for 3.4% while other oil products accounted for 11.20% of total exports in the quarter under review.

#### **Exports Classified by Standard International Trade Classification and Country of Destination**

Exports trade was dominated by crude oil exports, which contributed N3,376.73 billion or 74.45% to the value of total exports in Q1, 2019. By section, analysis reveals that Nigeria exported mainly mineral products which amounted to N3,950.1 billion or 87.1% of the total value of exports. This was followed by Vehicles, aircraft and parts; Prepared food stuff, beverages, spirits; and Vegetable products which respectively accounted for N418 billion or 9.22%, N55.4 billion or 1.2% and N49.0 billion or 1.1% of the total export.

39.27%

Crude Oil Exports

40.98%

Other Petroleum
Oil products

10.93%

74.45%

N3,376,729.99

% Share of Total Exports

12.22%

N554.164.41

% Share of Total Exports 100.00%

N4,535,331.67

**Imports** 