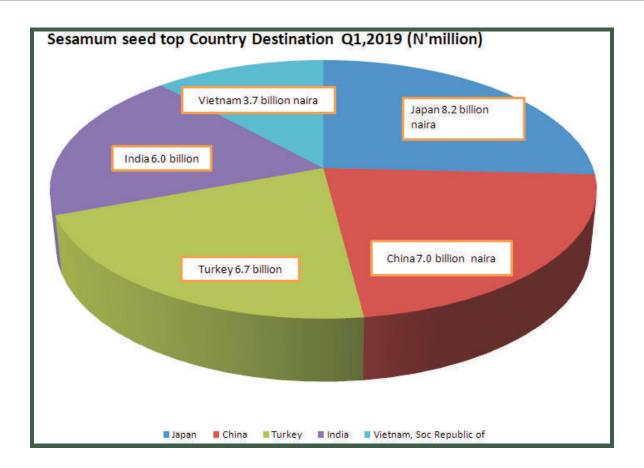

By economic regions, further analysis showed that exported Agricultural goods worth N48.4 billion and N31.7billion respectively were destined for Asia and Europe. During the period under review, Agricultural exports were driven by Sesamum seeds (N39.6 billion), good fermented cocoa beans (N20.1 billion), Superior quality raw cocoa beans (N9.8 billion) and frozen shrimps and prawn (N4.3 billion). Sesamum seeds were exported mainly to Japan (N8.2 billion) and China (N7.0 billion). The good fermented Cocoa beans were exported mainly to Germany (N5.9 billion) and Netherlands (N5.7 billion).

### **Export Q1 2019**

**Product:** 1207400000

Product description: Sesamum seeds, whether or not broken

**JAPAN** 

N8,159.18

**CHINA** 

N7,029.79

**TURKEY** 

N6,726.96

**INDIA** 

VIETNAM, SR OF

N6,006.09

N3,733.01

**Product:** 1801000000

**Product description: Good fermented** Nigerian cocoa beans

**GERMANY** 