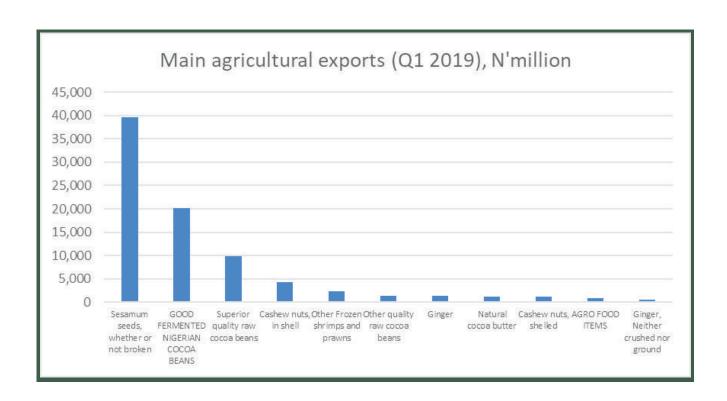

By economic regions, further analysis showed that exported Agricultural goods worth N48.4 billion and N31.7billion respectively were destined for Asia and Europe. During the period under review, Agricultural exports were driven by Sesamum seeds (N39.6 billion), good fermented cocoa beans (N20.1 billion), Superior quality raw cocoa beans (N9.8 billion) and frozen shrimps and prawn (N4.3 billion). Sesamum seeds were exported mainly to Japan (N8.2 billion) and China (N7.0 billion). The good fermented Cocoa beans were exported mainly to Germany (N5.9 billion) and Netherlands (N5.7 billion).

# **Major Traded Agriculture Products**

|                                      | Value(N'm) |
|--------------------------------------|------------|
| Sesamum seeds, whether or not broken | 39,627.5   |
| Good Fermented Nigerian Cocoa Beans  | 20,106.7   |
| Superior quality raw cocoa beans     | 9,845.8    |
| Cashew nuts, in shell                | 4,319.7    |
| Other Frozen shrimps and prawns      | 2,406.3    |
| Other quality raw cocoa beans        | 1,395.5    |
| Ginger                               | 1,354.8    |
| Natural cocoa butter                 | 1,218.3    |
| Cashew nuts, shelled                 | 1,127.8    |