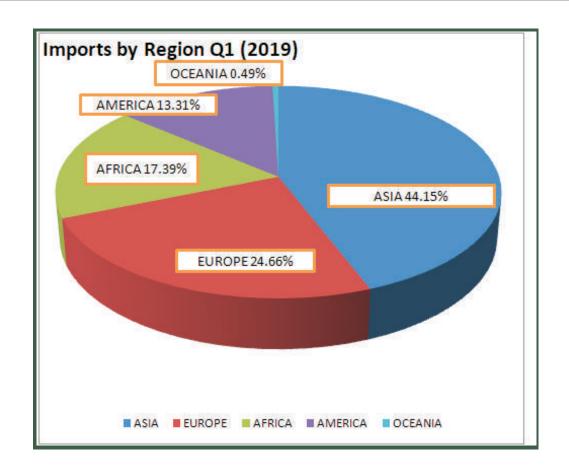

During the quarter, imported products originated from Asia (valued at N1,635.0 billion or 44.2% of total imports), Europe (N913.4billion or 24.7%) and Africa (N644.1billion or 17.4%). Analysis of regional trade flows further showed that import trade with the Americas accounted for N493 billion or 13.3%, while Oceania accounted for N18.2 billion or 0.5%. Within the African continent, trade with the ECOWAS subregion amounted to N27.7 billion of total import trade. Imports by country of origin shows that Nigeria imported goods worth N979.30 billion or 26.44% from China. Notably, goods worth N528.89 billion or 14.28% of total imports was imported from Swaziland during the quarter. This significant volume of import was a result of the importation of a laboratory, hygienic or pharmaceutical glassware for humanitarian purposes, leading to Swaziland appearing for the first time among Nigeria's top five trading partners in terms of imports. Other major trading partners during the quarter were the United States, India and the Netherlands which accounted for N525.30 billion or 8.78%, N242.71 billion or 6.55% and N 150.72 billion or 4.07% respectively.