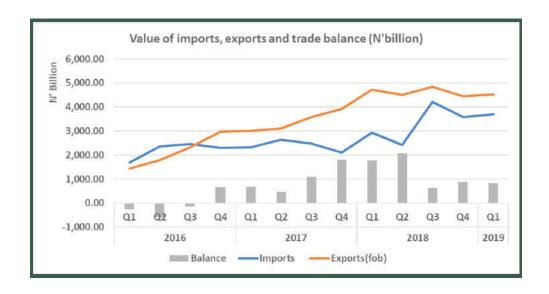

#### Overview

In the first quarter of 2019, Nigeria's total exports was recorded at N4,535.3 billion, which represents a 1.78% rise compared to the fourth quarter of 2018 but a 3.9% fall compared to the first quarter of 2018. Similarly, the value of total imports increased to N3,703.7 billion, representing an increase of 3.39% relative to Q4 2018 and 29.84% compared with Q1 2018. The trade balance remained positive at N831.6 billion in Q1 2019, boosted by increase in both exports and imports. The boost also helped total trade increase to N8,239.04 billion. This figure is 2.50% higher compared to Q4,2018 and 7.52% higher relative to the corresponding quarter in 2018.

# **FOREIGN TRADE STATISTICS Summary of Foreign Trade - Q1 2019**

**Trade Balance** 

**Imports** 

**Exports** 

N831.62bn

N3.70trn

N4.54trn

**Total Trade** 

**N8.24trn** 

74.5% Crude Oil/Total Exports

55% Exports/Total Trade

3.4% Change Imports

1.8% Change Exports

13.3% Non-oil Exports/Total Exports

# **FOREIGN TRADE STATISTICS Total Trade - Q1 2019**

The Total Trade for Q1 2019 was

**N8.24trn** 

2.50%

more than last quarter Q4 2018

7.52%

more than same quarter in 2018

### Q1 2019 HAD THE FIRST RISE IN TOTAL TRADE SINCE Q4 2018

Q1 2017

Q2 2017

Q3 2017

Q4 2017

Q1 2018

Q2 2018

Q3 2018

Q4 2018

Q1 2019

**Import and Export - Q1 2019** 

**Import Rose To** 

N3.70trn

Q1 2019 had the first rise in import since Q4 2018

3.39%

Rose Quarter-on-Quarter

29.84%

Rose Year-on-Year

N2.33tr

Q12017

Q2 2017

Q3 2017

Q4 2017

Q12018

Q2 2018

Q3 2018

Q4 2018

Q1 2019

**Export Rose to** 

N4.54tr

Q1 2019 had the first rise in export since Q4 2018

1.78%

Rose Quarter-on-Quarter

-3.9%

Rose Year-on-Year

N3.01tr

W

N3.10tr

N4.50tr

N4.85tr

Q3 2018

N4.46tr

N4.54tr

Q12017

Q2 2017

N3.91tr

Q2 2018