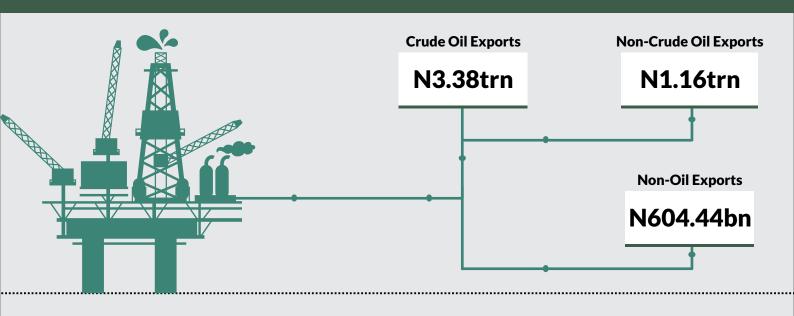

Export in the Third quarter was still oil dependent, Crude oil exports was recorded N4,146.6billion in the third quarter and it remained the majority of total exports (85.4%). The non-oil products accounted for 3.4% while other oil products accounted for 11.20% of total exports in the quarter under review.

#### **Exports Classified by Standard International Trade Classification and Country of Destination**

Exports trade was dominated by crude oil exports, which contributed N3,376.73 billion or 74.45% to the value of total exports in Q1, 2019. By section, analysis reveals that Nigeria exported mainly mineral products which amounted to N3,950.1 billion or 87.1% of the total value of exports. This was followed by Vehicles, aircraft and parts; Prepared food stuff, beverages, spirits; and Vegetable products which respectively accounted for N418 billion or 9.22%, N55.4 billion or 1.2% and N49.0 billion or 1.1% of the total export.