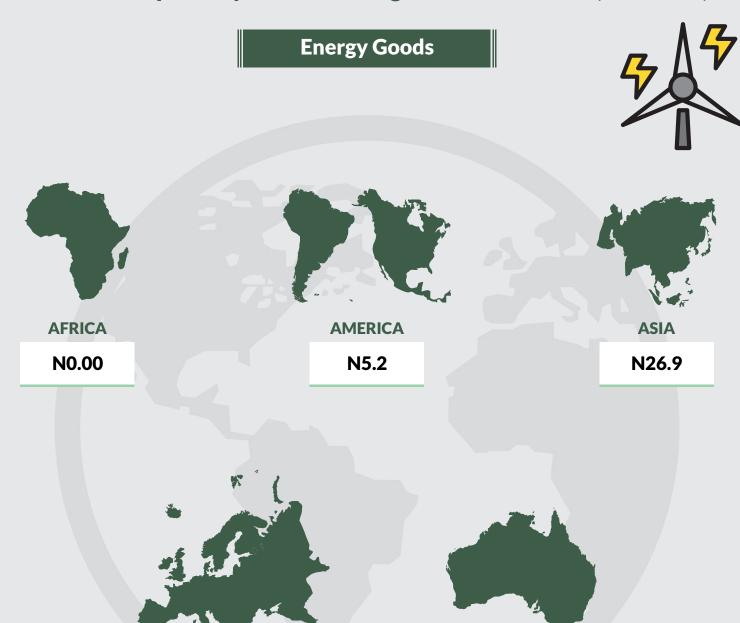

The exports of Energy goods decreased in value by 1.3% compared to Q4,2018 but increased by 2.17% when compared with Q1 2018.

The value of Manufactured goods exports rose by 511.19% in Q1 2019 when compared with the value recorded in Q4 2018 and 6.43% compared to the corresponding quarter in 2018. The increase in export during the quarter was due to the re-export of Vessels and other floating structures during the quarter, amongst other high value re-exports.

N9,698.20

**OCEANIA** 

N0.00

**TOTAL** 

N36,412.27

**Sectorial Imports by Economic Regions of the World (N'million)** 

AFRICA

N16,921.4