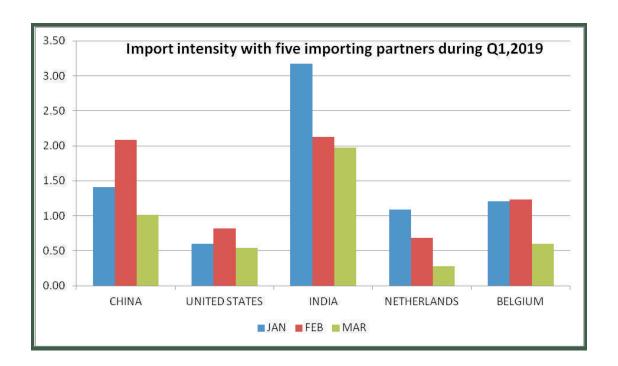

### Import Intensity Index with five Major Trading Partners

The intensity index of Nigeria's trade with China stood at 1.41, 2.08 and 1.02 in January, February and March respectively. For the United States of America, the import intensities remained low, at registering 0.60 in January, 0.82 in February and 0.54 in March. With India, the intensity index was higher than 1 for all the months of Q1 2019, at 3.18 for January, 2.13 for February and 2.13 for March. For the Netherlands, there was low trade in all months, except January which recorded 1.09 as import intensity index. Trade with Belgium was high in January (1.2) and February (1.24) but slowed in March (0.60).

## **Import Intensity Index**

INDIA

Jan Feb Mar

Jan

Feb

Mar

**5.2** 

2.9

3.4

**CHINA** 

1.4

2.1

1.0

**SPAIN** 

3.4

3.8

2.3

USA

0.6

8.0

0.5

**NETHERLANDS** 

1.1

2.1

1.3

INDIA

3.2

2.1

2.0

9.5

8.8

9.5

**NETHERLANDS** 

1.1

0.7

0.3

1.3

0.6

1.3

**BELGIUM** 