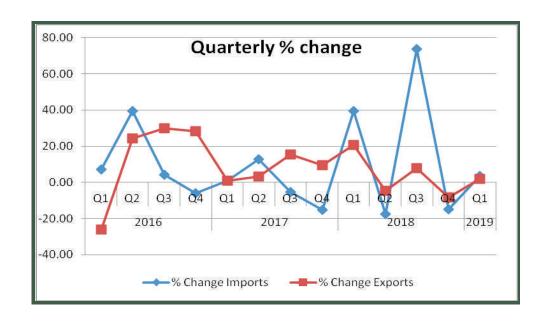

#### **Imports**

- The value of total imports rose 3.39% in Q1 2019 compared to Q4 2018, and by 25.84% over the corresponding quarter of 2018.
- Imported Agricultural products were 7.98% higher in value than in Q4 2018, and 28.1% higher than in Q1, 2018.
- The value of Raw material imports grew 6.62% more than the value recorded in Q4, 2018 and 20.76% more than the value recorded in Q1 2018.
- The value of Solid minerals imports was 1.26% more than the value of imports in Q4, 2018 and 35.90% higher than the value recorded in Q1 2018.
- The value of Energy goods imports was 20.28% lower than in Q4,2018. Compared with the corresponding quarter of 2018, a decrease of 0.94% was recorded.
- The value of imported Manufactured goods increased by 25.81% in Q1,2019 against the value recorded in Q4,2018 and rose by 130.7% against its value in Q1, 2018. The increase in value of imported manufactured goods was partly as a result of the importation of hygienic/pharmaceutical product for humanitarian purposes during the quarter.
- The value of Other oil products imported was 58.4% lower than in Q4, 2018 and 72.71% lower than the corresponding quarter of 2018.

#### **Imports**

The value of total imports rose 3.39% in Q1 2019 compared to Q4 2018, and by 25.84% over the corresponding quarter of 2018.

Imported Agricultural products were 7.98% higher in value than in Q4 2018, and 28.1% higher than in Q1, 2018.

The value of Raw material imports grew 6.62% more than the value recorded in Q4, 2018 and 20.76% more than the value recorded in Q1 2018.

The value of Solid minerals imports was 1.26% more than the value of imports in Q4, 2018 and 35.90% higher than the value recorded in Q1 2018.

The value of Energy goods imports was 20.28% lower than in Q4,2018. Compared with the corresponding quarter of 2018, a decrease of 0.94% was recorded.

The value of imported Manufactured goods increased by 25.81% in Q1,2019 against the value recorded in Q4,2018 and rose by 130.7% against its value in Q1, 2018. The increase in value of imported manufactured goods was partly as a result of the importation of hygienic/pharmaceutical product for humanitarian purposes during the quarter.

v The value of Other oil products imported was 58.4% lower than in Q4, 2018 and 72.71% lower than the corresponding quarter of 2018.

#### **Exports**

- The value of total exports in Q1, 2019 increased by 1.78% against the level recorded in Q4, 2018 but decreased by 3.90% against its value in Q1, 2018.
- In Q1 2019 the value of agricultural exports was 11.89% lower than in Q4, 2018 but 17.5% higher than Q1 2018.

- The value of raw material exports in Q1,2019 was 10.67% lower than the value in Q4,2018 but 11.57% higher than in Q1 2018.
- The value of Solid minerals exports increased by 16.88% relative to Q42018 but decreased by 66.6% compared to the corresponding quarter in 2018.
- The exports of Energy goods decreased in value by 1.3% compared to Q4,2018 but increased by 2.17% when compared with Q12018.
- The value of Manufactured goods exports rose by 511.19% in Q1 2019 when compared with the value recorded in Q4 2018 and 6.43% compared to the corresponding quarter in 2018. The increase in export during the quarter was due to the re-export of Vessels and other floating structures during the quarter, amongst other high value re-exports.
- The value of Crude oil exports in Q1 2019 was 7.78% lower than in Q4 2018 and 5.67% lower than in Q1 2018.
- The value of Other oil products exports decreased by 1.42% compared to Q4 2018, and 1.44% compared to Q12018.

#### **Exports**

The value of total exports in Q1, 2019 increased by 1.78% against the level recorded in Q4, 2018 but decreased by 3.90% against its value in Q1, 2018.

In Q1 2019 the value of agricultural exports was 11.89% lower than in Q4, 2018 but 17.5% higher than Q1 2018.

The value of raw material exports in Q1,2019 was 10.67% lower than the value in Q4,2018 but 11.57% higher than in Q1 2018.

The value of Solid minerals exports increased by 16.88% relative to Q4 2018 but decreased by 66.6% compared to the corresponding quarter in 2018.

The exports of Energy goods decreased in value by 1.3% compared to Q4,2018 but increased by 2.17% when compared with Q1 2018.

The value of Manufactured goods exports rose by 511.19% in Q1 2019 when compared with the value recorded in Q4 2018 and 6.43% compared to the corresponding quarter in 2018. The increase in export during the quarter was due to the re-export of Vessels and other floating structures during the quarter, amongst other high value re-exports.

The value of Crude oil exports in Q1 2019 was 7.78% lower than in Q4 2018 and 5.67% lower than in Q1 2018.

The value of Other oil products exports decreased by 1.42% compared to Q4 2018, and 1.44% compared to Q1 2018.