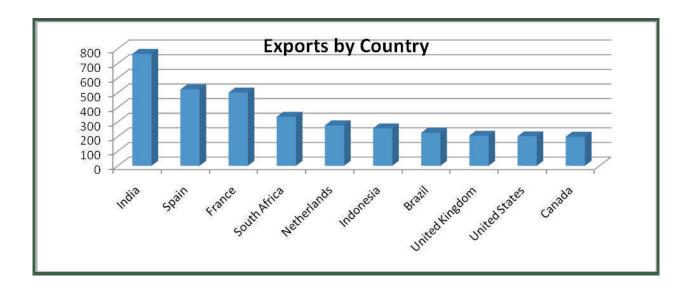

Within Africa, Nigeria exported goods valued at N300.6billion to ECOWAS member states (representing 32.08% % of total merchandise exports to Africa). By country of destination, Nigeria exported goods mainly to India, Spain, Netherlands, South Africa and France, valued at N745.0 billion or 16.43%, N487.1 billion or 10.74%, N405.4billion or 8.9%, N325.5 billion or 7.2% and N302.3 billion or 6.7% respectively.