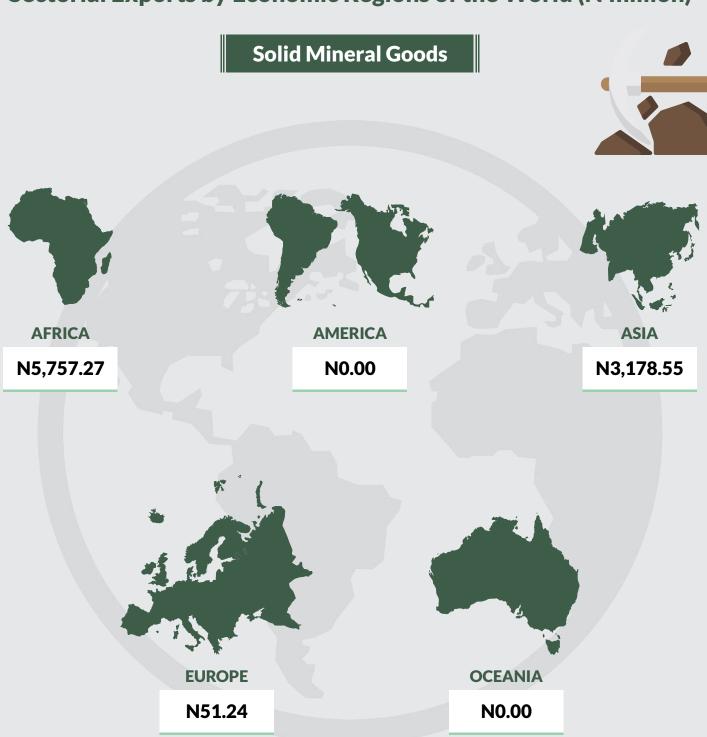

#### **Solid Minerals Sector**

Trade in solid minerals stood at N26.8billion in Q1, 2019 representing 0.3% of total trade. Solid mineral exports stood at N8.98 billion or 0.2 % of total exports, while imports stood at N17.8 billion or 0.48%. During the quarter, the value of solid minerals exports rose by 16.88% against Q4 2018, but fell by 66.6% against the corresponding quarter in 2018.

The major solid minerals exported during the quarter were other cements, destined for Niger and Togo with total value of N2.9 billion and N1.9 billion respectively, while Zinc ores and concentrates worth N1.6 billion were exported to China. Analysis of solid mineral imports showed that Nigeria imported Crude salt from Brazil (valued at N2.9 billion) and Namibia (N1.1 billion).