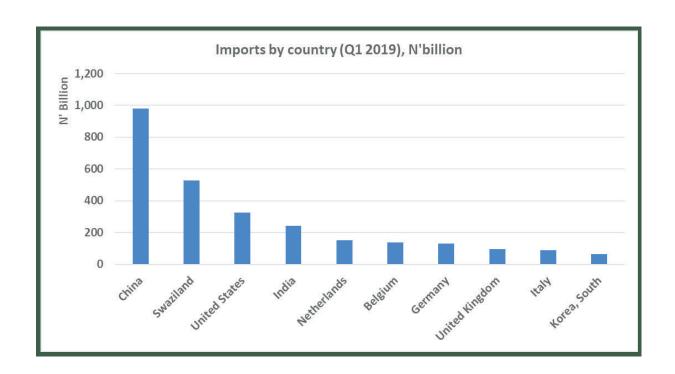

During the quarter, imported products originated from Asia (valued at N1,635.0 billion or 44.2% of total imports), Europe (N913.4billion or 24.7%) and Africa (N644.1billion or 17.4%). Analysis of regional trade flows further showed that import trade with the Americas accounted for N493 billion or 13.3%, while Oceania accounted for N18.2 billion or 0.5%. Within the African continent, trade with the ECOWAS subregion amounted to N27.7 billion of total import trade. Imports by country of origin shows that Nigeria imported goods worth N979.30 billion or 26.44% from China. Notably, goods worth N528.89 billion or 14.28% of total imports was imported from Swaziland during the quarter. This significant volume of import was a result of the importation of a laboratory, hygienic or pharmaceutical glassware for humanitarian purposes, leading to Swaziland appearing for the first time among Nigeria's top five trading partners in terms of imports. Other major trading partners during the quarter were the United States, India and the Netherlands which accounted for N525.30 billion or 8.78%, N242.71 billion or 6.55% and N 150.72 billion or 4.07% respectively.