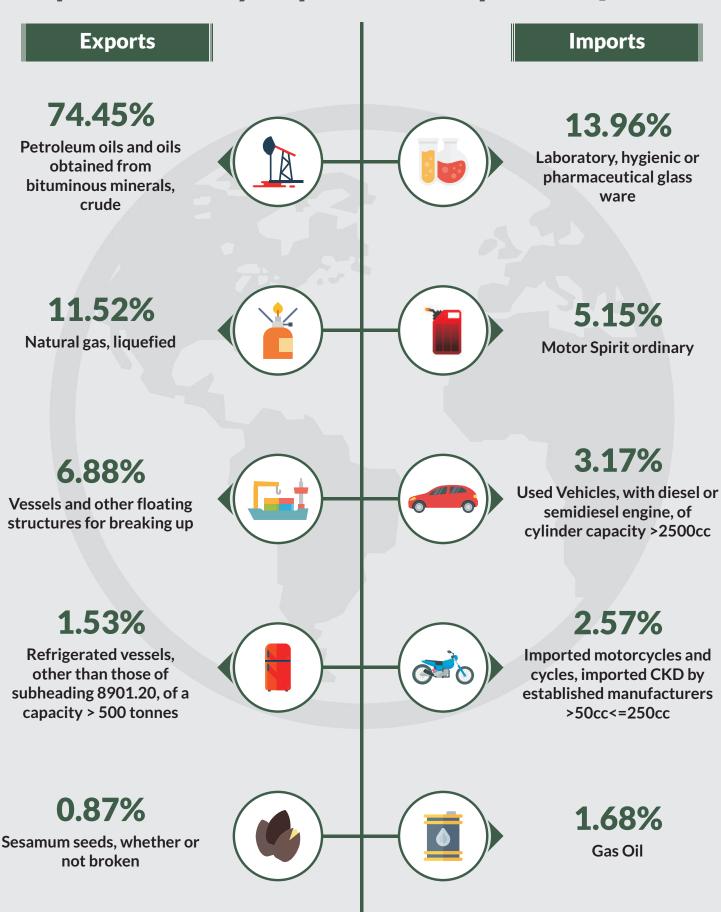

#### **Exports Classified by Standard International Trade Classification and Country of Destination**

Exports trade was dominated by crude oil exports, which contributed N3,376.73 billion or 74.45% to the value of total exports in Q1, 2019. By section, analysis reveals that Nigeria exported mainly mineral products which amounted to N3,950.1 billion or 87.1% of the total value of exports. This was followed by Vehicles, aircraft and parts; Prepared food stuff, beverages, spirits; and Vegetable products which respectively accounted for N418 billion or 9.22%, N55.4 billion or 1.2% and N49.0 billion or 1.1% of the total export.

# Appendix

| 201     | 9 Export First Qua  | arter                                                                                    | 4,535,331,666,826.80 |                          |
|---------|---------------------|------------------------------------------------------------------------------------------|----------------------|--------------------------|
| Ranking | HS10                | Products                                                                                 | Value (₦)            | % Share of Total Exports |
| 1st     | 2709000000          | Petroleum oils and oils obtained from bituminous minerals, crude                         | 3,376,729,986,791.3  | 74.45                    |
| 2nd     | 2711110000          | Natural gas, liquefied                                                                   | 522,416,666,338.7    | 11.52                    |
| 3rd     | 8908000000          | Vessels and other floating structures for breaking up                                    | 312,239,009,916.0    | 6.88                     |
| 4th     | 8901901200          | Refrigerated vessels, other than those of subheading 8901.20, of a capacity > 500 tonnes | 69,590,793,770.0     | 1.53                     |
| 5th     | 1207400000          | Sesamum seeds, whether or not broken                                                     | 39,627,525,347.0     | 0.87                     |
| 6th     | 3102100000          | Urea, whether or not in aqueous solution                                                 | 21,088,343,877.0     | 0.46                     |
| 7th     | 8905900000          | Other Light vessels, fire-floats, floating cranes, etc, nes                              | 20,719,280,724.0     | 0.46                     |
| 8th     | 1801000000          | GOOD FERMENTED NIGERIAN COCOA BEANS - MAIN CROP 2015/2016                                | 20,106,656,004.5     | 0.44                     |
| 9th     | 2711290000          | Other petroleum gases etc in gaseous state                                               | 10,268,531,960.0     | 0.23                     |
| 10th    | 2716000000          | Electrical energy (optional heading)                                                     | 10,243,574,482.5     | 0.23                     |
| 11th    | 1801001100          | Superior quality raw cocoa beans                                                         | 9,845,816,712.2      | 0.22                     |
| 12th    | 8905100000          | Dredgers                                                                                 | 9,392,685,000.0      | 0.21                     |
| 13th    | 2710191100          | Kerosene type jet fuel                                                                   | 6,866,092,690.0      | 0.15                     |
| 14th    | 2402900000          | Other Cigars, Cheroots, cigarillos and cigarettes of tobacco or of tobacco substitutes   | 6,642,803,176.8      | 0.15                     |
| 15th    | 2711130000          | Butanes, liquefied                                                                       | 5,824,946,705.0      | 0.13                     |
|         |                     |                                                                                          |                      |                          |
| 2019 lm | nport First Quarter |                                                                                          |                      |                          |
| Ranking | HS10                | Products                                                                                 | Value (¥)            | % Share of Total Imports |
| 1st     | 7017100000          | Laboratory, hygienic or pharmaceutical glass ware                                        | 517,091,984,377.00   | 13.96                    |
| 2nd     | 2710125000          | Motor spirit, ordinary                                                                   | 190,777,057,011.74   | 5.15                     |
| 3rd     | 8703332000          | Used Vehicles, with diesel or semidiesel engine, of cylinder capacity >2500cc            | 117,465,373,457.00   | 3.17                     |
| 4th     | 8711201000          | Imported motorcycles and cycles, imported CKD by established manufacturers >50cc<=250cc  | 95,346,481,622.00    | 2.57                     |
| 5th     | 2710192100          | Gas Oil                                                                                  | 62,216,445,410.47    | 1.68                     |
| 6th     | 8517620000          | Machines 4 the reception, conversion & transmission or regeneration of voice, images or  | 56,718,841,654.00    | 1.53                     |
| 7th     | 1001190000          | Durum wheat (Not in seeds)                                                               | 56,283,952,720.00    | 1.52                     |
| 8th     | 1001110000          | Durum wheat, Seed                                                                        | 43,833,021,378.00    | 1.18                     |
| 9th     | 1701141000          | Cane sugar specified in Subheading Note 2 to Chapter 17, Meant for sugar refinery        | 34,537,837,081.00    | 0.93                     |
| 10th    | 2710193100          | Lubricating oils to be mixed                                                             | 31,605,645,429.00    | 0.85                     |
| 11th    | 8703322000          | Used Vehicles, with diesel or semidiesel engine, of cylinder capacity >1500=<2500cc      | 31,402,415,668.00    | 0.85                     |
| 12th    | 8703231100          | Vehicles, with petrol fuel engine, of cylinder capacity>1,500=<3000cc, presented CKD     | 30,827,153,040.00    | 0.83                     |
| 13th    | 8464900000          | Other machine-tools for working stone, ceramics, concrete, etc                           | 29,393,606,546.00    | 0.79                     |
| 14th    | 3808939000          | Other Herbicides, antisprouting products and plantgr                                     | 24,836,308,705.00    | 0.67                     |
| 15th    | 1901100000          | preparations for infant use, put up for retail sale                                      | 23,393,562,089.00    | 0.63                     |
|         |                     |                                                                                          | 3,703,711,711,914.94 |                          |