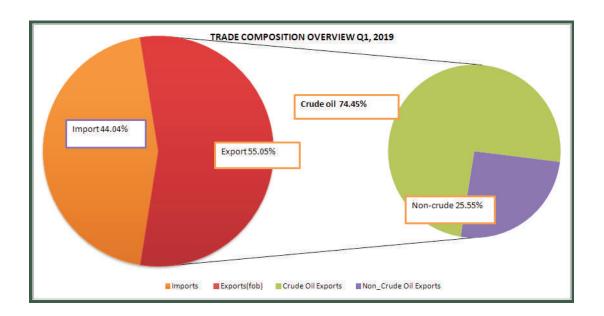

**N8.24trn** 

74.5% Crude Oil/Total Exports

55% Exports/Total Trade

3.4% Change Imports

1.8% Change Exports

13.3% Non-oil Exports/Total Exports

#### **Exports Classified by Standard International Trade Classification and Country of Destination**

Exports trade was dominated by crude oil exports, which contributed N3,376.73 billion or 74.45% to the value of total exports in Q1, 2019. By section, analysis reveals that Nigeria exported mainly mineral products which amounted to N3,950.1 billion or 87.1% of the total value of exports. This was followed by Vehicles, aircraft and parts; Prepared food stuff, beverages, spirits; and Vegetable products which respectively accounted for N418 billion or 9.22%, N55.4 billion or 1.2% and N49.0 billion or 1.1% of the total export.