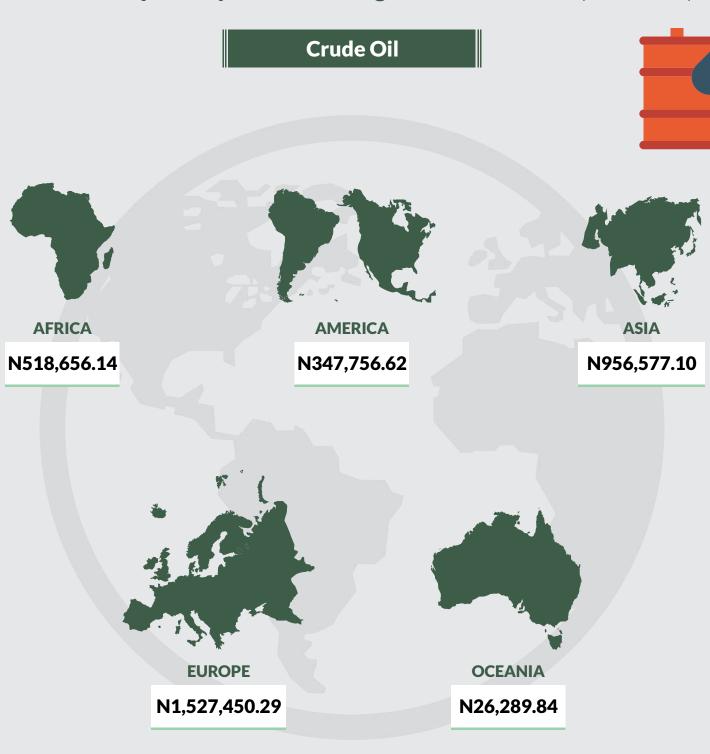

During the quarter, imported products originated from Asia (valued at N1,635.0 billion or 44.2% of total imports), Europe (N913.4billion or 24.7%) and Africa (N644.1billion or 17.4%). Analysis of regional trade flows further showed that import trade with the Americas accounted for N493 billion or 13.3%, while Oceania accounted for N18.2 billion or 0.5%. Within the African continent, trade with the ECOWAS subregion amounted to N27.7 billion of total import trade. Imports by country of origin shows that Nigeria imported goods worth N979.30 billion or 26.44% from China. Notably, goods worth N528.89 billion or 14.28% of total imports was imported from Swaziland during the quarter. This significant volume of import was a result of the importation of a laboratory, hygienic or pharmaceutical glassware for humanitarian purposes, leading to Swaziland appearing for the first time among Nigeria's top five trading partners in terms of imports. Other major trading partners during the quarter were the United States, India and the Netherlands which accounted for N525.30 billion or 8.78%, N242.71 billion or 6.55% and N 150.72 billion or 4.07% respectively.

**AFRICA** 

N644,113.8

**AMERICA** 

N492,951.7

**ASIA** 

N1,635,005.8

**EUROPE** 

N913,449.2