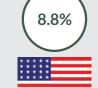

#### Major Import Trading Partners and percentage share in Q1, 2019 Import Trade

- China 26.4%

- Swaziland 14.3%

- United States 8.8%

- India 6.6%

- Netherlands 4.1%

During the quarter, imported products originated from Asia (valued at N1,635.0 billion or 44.2% of total imports), Europe (N913.4billion or 24.7%) and Africa (N644.1billion or 17.4%). Analysis of regional trade flows further showed that import trade with the Americas accounted for N493 billion or 13.3%, while Oceania accounted for N18.2 billion or 0.5%. Within the African continent, trade with the ECOWAS subregion amounted to N27.7 billion of total import trade. Imports by country of origin shows that Nigeria imported goods worth N979.30 billion or 26.44% from China. Notably, goods worth N528.89 billion or 14.28% of total imports was imported from Swaziland during the quarter. This significant volume of import was a result of the importation of a laboratory, hygienic or pharmaceutical glassware for humanitarian purposes, leading to Swaziland appearing for the first time among Nigeria's top five trading partners in terms of imports. Other major trading partners during the quarter were the United States, India and the Netherlands which accounted for N525.30 billion or 8.78%, N242.71 billion or 6.55% and N 150.72 billion or 4.07% respectively.