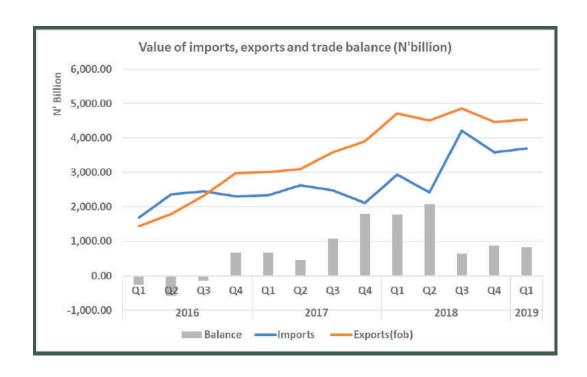

#### Overview

In the first quarter of 2019, Nigeria's total exports was recorded at N4,535.3 billion, which represents a 1.78% rise compared to the fourth quarter of 2018 but a 3.9% fall compared to the first quarter of 2018. Similarly, the value of total imports increased to N3,703.7 billion, representing an increase of 3.39% relative to Q4 2018 and 29.84% compared with Q1 2018. The trade balance remained positive at N831.6 billion in Q1 2019, boosted by increase in both exports and imports. The boost also helped total trade increase to N8,239.04 billion. This figure is 2.50% higher compared to Q4,2018 and 7.52% higher relative to the corresponding quarter in 2018.

# **FOREIGN TRADE STATISTICS Total Trade - Q1 2019**

The Total Trade for Q1 2019 was

**N8.24trn** 

2.50%

more than last quarter Q4 2018

7.52%

more than same quarter in 2018

### Q1 2019 HAD THE FIRST RISE IN TOTAL TRADE SINCE Q4 2018

Q1 2017

Q2 2017

Q3 2017

Q4 2017

Q1 2018

Q2 2018

Q3 2018