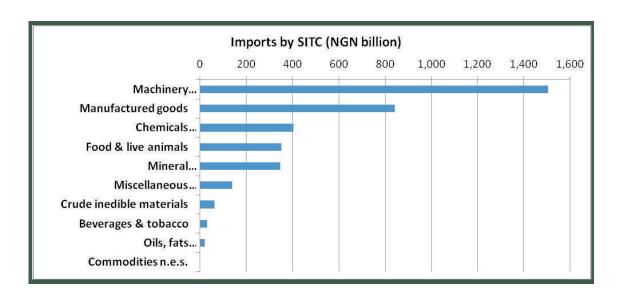

N4.32bln

Other frozen **Shrimps and prawns** 

**N2.41bln** 

**Quality raw** cocoa beans

N1.39bln

Nigeria's imports stood at N3,703.7 billion in Q1, 2019 out of which Machinery & transport equipment N1,505.9 billion or 40.66% of total imports, Manufactured goods accounted for N841.3 billion or 22.72% and Chemical and related products accounted for N403.4 billion or 10.89% of total imports during the period under review. Other major imports were food and live animals which amounted to N353.0 billion or 9.53%, and mineral fuel which amounted to N346.2 billion or 9.35% during the period under review.