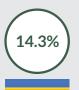

#### Major Import Trading Partners and percentage share in Q1, 2019 Import Trade

- China 26.4%

- Swaziland 14.3%

- United States 8.8%

- India 6.6%

- Netherlands 4.1%

During the quarter, imported products originated from Asia (valued at N1,635.0 billion or 44.2% of total imports), Europe (N913.4billion or 24.7%) and Africa (N644.1billion or 17.4%). Analysis of regional trade flows further showed that import trade with the Americas accounted for N493 billion or 13.3%, while Oceania accounted for N18.2 billion or 0.5%. Within the African continent, trade with the ECOWAS subregion amounted to N27.7 billion of total import trade. Imports by country of origin shows that Nigeria imported goods worth N979.30 billion or 26.44% from China. Notably, goods worth N528.89 billion or 14.28% of total imports was imported from Swaziland during the quarter. This significant volume of import was a result of the importation of a laboratory, hygienic or pharmaceutical glassware for humanitarian purposes, leading to Swaziland appearing for the first time among Nigeria's top five trading partners in terms of imports. Other major trading partners during the quarter were the United States, India and the Netherlands which accounted for N525.30 billion or 8.78%, N242.71 billion or 6.55% and N 150.72 billion or 4.07% respectively.