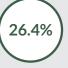

#### Major Import Trading Partners and percentage share in Q1, 2019 Import Trade

- China 26.4%

- Swaziland 14.3%

- United States 8.8%

- India 6.6%

- Netherlands 4.1%

During the quarter, imported products originated from Asia (valued at N1,635.0 billion or 44.2% of total imports), Europe (N913.4billion or 24.7%) and Africa (N644.1billion or 17.4%). Analysis of regional trade flows further showed that import trade with the Americas accounted for N493 billion or 13.3%, while Oceania accounted for N18.2 billion or 0.5%. Within the African continent, trade with the ECOWAS subregion amounted to N27.7 billion of total import trade. Imports by country of origin shows that Nigeria imported goods worth N979.30 billion or 26.44% from China. Notably, goods worth N528.89 billion or 14.28% of total imports was imported from Swaziland during the quarter. This significant volume of import was a result of the importation of a laboratory, hygienic or pharmaceutical glassware for humanitarian purposes, leading to Swaziland appearing for the first time among Nigeria's top five trading partners in terms of imports. Other major trading partners during the quarter were the United States, India and the Netherlands which accounted for N525.30 billion or 8.78%, N242.71 billion or 6.55% and N 150.72 billion or 4.07% respectively.