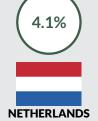

#### Major Import Trading Partners and percentage share in Q1, 2019 Import Trade

- China 26.4%

- Swaziland 14.3%

- United States 8.8%

- India 6.6%

- Netherlands 4.1%

During the quarter, imported products originated from Asia (valued at N1,635.0 billion or 44.2% of total imports), Europe (N913.4billion or 24.7%) and Africa (N644.1billion or 17.4%). Analysis of regional trade flows further showed that import trade with the Americas accounted for N493 billion or 13.3%, while Oceania accounted for N18.2 billion or 0.5%. Within the African continent, trade with the ECOWAS subregion amounted to N27.7 billion of total import trade. Imports by country of origin shows that Nigeria imported goods worth N979.30 billion or 26.44% from China. Notably, goods worth N528.89 billion or 14.28% of total imports was imported from Swaziland during the quarter. This significant volume of import was a result of the importation of a laboratory, hygienic or pharmaceutical glassware for humanitarian purposes, leading to Swaziland appearing for the first time among Nigeria's top five trading partners in terms of imports. Other major trading partners during the quarter were the United States, India and the Netherlands which accounted for N525.30 billion or 8.78%, N242.71 billion or 6.55% and N 150.72 billion or 4.07% respectively.