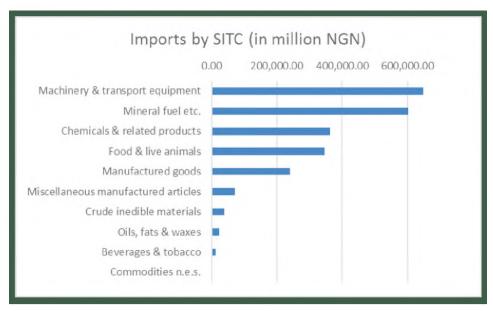

N3,086.36 mln

Flour and meals of Soya bean.

N1,136.31 mln

Nigeria's imports trade stood at 2,348. 64 billion naira in 2017 Q3, among which 648.83 billion-naira imports were Machinery & transport equipment (27.63% of total import) and 602.89 billion-naira imports were Mineral fuel (25.67). The value of the first category stated above in total imports increased by 20.59% while the second one decreased by 14.78% from the previous quarter. Machinery & transport equipment also replaced Mineral products as the top imported products in the reviewing quarter.