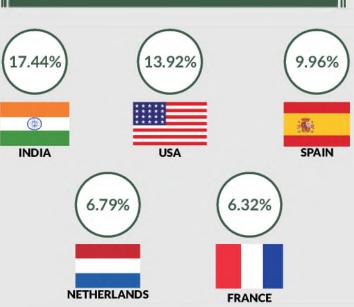

#### Major Export trading partners and % share to Q3, 2017 Export trade

India 17.44%
 United States 13.92%
 Spain 9.96%
 Netherlands 6.79%

6.32%

France

Major import trading partners and % share to Q3, 2017 Import trade

India remained the top exporting partner for Nigeria in the reviewing quarter. The five top exporting partners are India, U.S.A., Spain, Netherland, France, and Canada, whose values stood at 623.21 billion naira or 17.44%, 497.52 billion naira or 13.92%, 355.93 billion naira or 9.96%, 242.79 billion naira or 6.79%, and 225.71 billion naira or 5.32% respectively. These five countries accounted for 54.44% of the total exports in 2017 Q3.