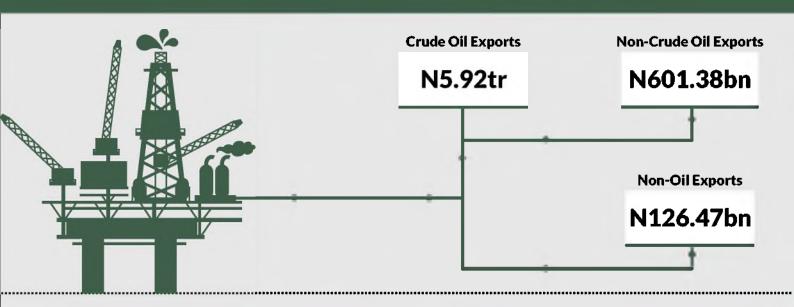

Exports in the third quarter were still oil dependent. Crude oil exports were recorded 2,971.94 billion naira in the third quarter and it remained the majority of total exports (83.17%). Crude oil exports grew faster than non-crude oil exports as crude oil exports accounted for 78.18% in the second quarter of 2017. Non-oil products only contributed to 3.54% of total exports in the quarter.

#### Exports Classified by Standard International Trade Classification and Country of Origin

The structure of the export trade is still dominated by crude oil exports, which contributed \*\ 2,971.94 billion or 83.17% to the value of total exports in Q32017.