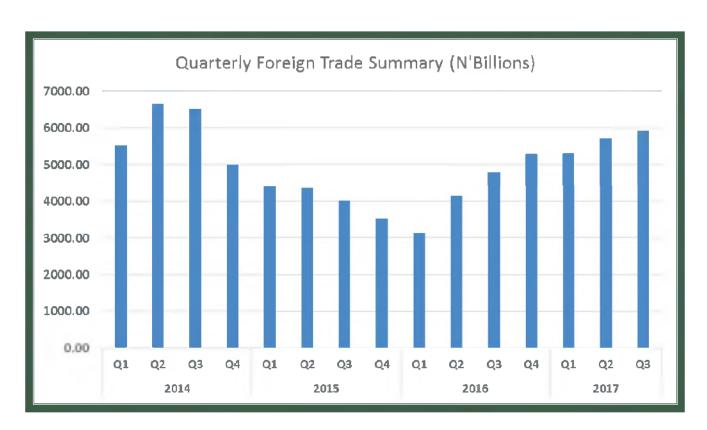

## FOREIGN TRADE STATISTICS Total Trade - Q3 2017

The Total Trade for Q3 2017 was

N5.92tr

3.94%

more than last quarter **Q2 2017** 

23.86%

more than same quarter in 2016

#### Q3 2017 TOTAL TRADE HAD A FIFTH CONSECUTIVE RISE