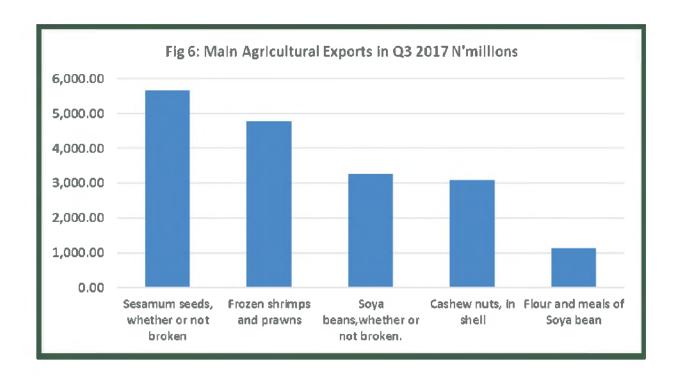

#### **Major traded Agricultural products**

Sesamum seeds

N5,657.39 mln

Frozen shrimps and prawn

N4771.92 mln

Soya beans, whether broken or not

N3,267.70 mln

Cashew nuts, in shell

N3,086.36 mln

Flour and meals of Soya bean.

N1,136.31 mln

Nigeria's imports trade stood at 2,348. 64 billion naira in 2017 Q3, among which 648.83 billion-naira imports were Machinery & transport equipment (27.63% of total import) and 602.89 billion-naira imports were Mineral fuel (25.67). The value of the first category stated above in total imports increased by 20.59% while the second one decreased by 14.78% from the previous quarter. Machinery & transport equipment also replaced Mineral products as the top imported products in the reviewing quarter.

In terms of the type of agricultural product, agriculture exports in Q3 2017 were driven by the export of **Sesamum seeds** which accounted for N5.66billion or 26.36% of the total agriculture exports and 0.16% of total exports. During the quarter under review, sesamum seeds worth N1.45 billion were exported to Turkey, N1.08 billion to China, N0.93 billion to Japan, N0.38 billion to Germany, and N0.35 billion to the Netherlands.

Sesamum seed exports were followed by **Frozen shrimps & prawn exports** valued at N4.77 billion or 22.23% of total agriculture exports. Frozen shrimps and prawns were exported in Q3 2017 principally to the Netherlands (N2.96 billion), Belgium (N0.95 billion), Vietnam (N0.36 billion), United States (N0.26billion), and France (N0.19 billion). Other major agricultural products included **Soya beans** worth N3.27billion or 15.22% of total agriculture exports which were exported mainly to Italy (N3.22 billion), the balance was exported to Angola (N0.03 billion), and Mauritania (N0.02 billion).

Exports of **cashew nuts** fell this quarter with exports recorded at N3.09 billion, or 14.38% of agricultural exports in Q3 2017, mainly to Vietnam (N2.5 billion), and to India (N0.6 billion) Ghana. Other agriculture exports in Q3 2017, included **flour and soya bean meal** (N1.14 billion), **flowers** (N640 million), **ginger** (N367 million), **Nigerian cotton lint** (N352 million) amongst others.

## **Major Exported Agriculture Products**

|            |                                                                                       | Value(N'm) |
|------------|---------------------------------------------------------------------------------------|------------|
|            | Sesamum seeds, whether or not broken                                                  | 5,657.39   |
|            | Frozen shrimps and prawns                                                             | 4,771.92   |
| <b>(3)</b> | Soya beans,whether or not broken.                                                     | 3,267.70   |
|            | Cashew nuts, in shell                                                                 | 3,086.36   |
|            | Flour and meals of Soya bean                                                          | 1,136.31   |
|            | Other cut flowers & flower buds of kind suitable ornamental purposes fresh,dried,dyed | 639.51     |
|            | Ginger                                                                                | 366.58     |
|            | Nigerian Cotton Lint                                                                  | 351.93     |
|            | Gum Arabic                                                                            | 144.99     |