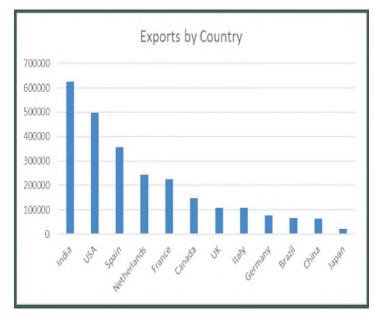

India remained the top exporting partner for Nigeria in the reviewing quarter. The five top exporting partners are India, U.S.A., Spain, Netherland, France, and Canada, whose values stood at 623.21 billion naira or 17.44%, 497.52 billion naira or 13.92%, 355.93 billion naira or 9.96%, 242.79 billion naira or 6.79%, and 225.71 billion naira or 5.32% respectively. These five countries accounted for 54.44% of the total exports in 2017 Q3.