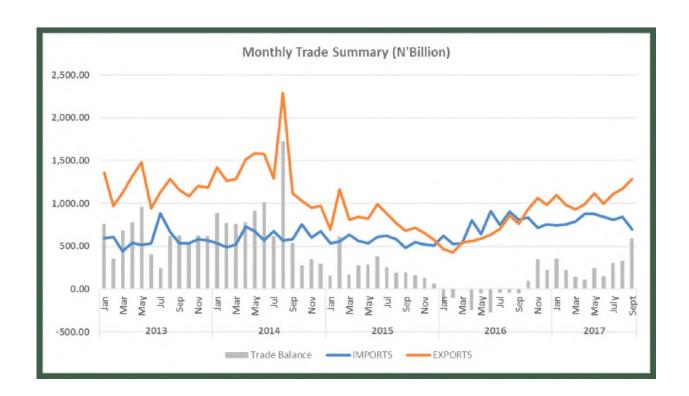

## FOREIGN TRADE STATISTICS Total Trade - Q3 2017

The Total Trade for Q3 2017 was

N5.92tr

3.94%

more than last quarter **Q2 2017** 

23.86%

more than same quarter in 2016

#### Q3 2017 TOTAL TRADE HAD A FIFTH CONSECUTIVE RISE