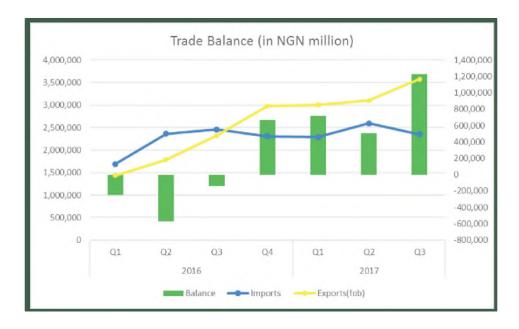

- China 22.26%

United States 7.98%

Netherlands 7.64%

- India 5.08%

- United Kingdom 4.11%

Total exports in the third quarter of 2017 was recorded 3,573.32 billion naira, which shows a 15.19% growth compared to the second quarter of the same year and a 53.85% growth compared to the third quarter in 2016. Total imports in the reviewing quarter, in contrast, decreased to 2,348.64 billion naira. This shows a decline of 9.41% quarter on quarter and 4.47% on a year on year basis.

Trade balance of Nigeria in 2017 Q3 amounted 1,225 billion naira, due to a continued value increase in exports and a decline in imports. This figure in Q3 more than doubled the value in the previous quarter and it is the first time that trade balance exceeds 1,000 billion naira since the last quarter of 2014.

Exports in the third quarter were still oil dependent. Crude oil exports were recorded 2,971.94 billion naira in the third quarter and it remained the majority of total exports (83.17%). Crude oil exports grew faster than non-crude oil exports as crude oil exports accounted for 78.18% in the second quarter of 2017. Non-oil products only contributed to 3.54% of total exports in the quarter.