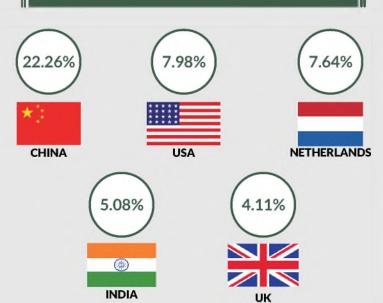

In the third quarter, most imported products are from Europe and Asia, which contributed to 43.51% and 39.62% of the total imports respectively. Nigeria's import trade by direction showed that the Country imported goods mostly from China, USA, Netherland, India and UK, which respectively accounted for 22.26% (522.84 billion), 7.98% (187.43 billion), 7.64% (179.45 billion), 5.08% (119.33 billion) and 4.11% (96.63 billion). China remained the top importing partner while U.S.A. replaced Belgium to be the second largest importing partner for Nigeria in Q3. Import from Africa accounted for 103.10 billion naira or 4.39% of the total value an import from Economic Community of West African States (ECOWAS) accounted for 28.60 billion naira or 1.22% of the total value.