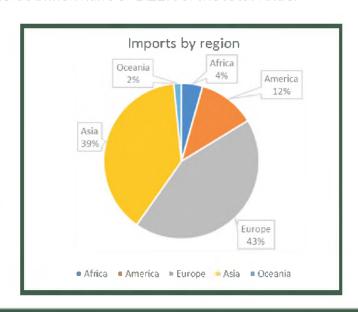

In the third quarter, most imported products are from Europe and Asia, which contributed to 43.51% and 39.62% of the total imports respectively. Nigeria's import trade by direction showed that the Country imported goods mostly from China, USA, Netherland, India and UK, which respectively accounted for 22.26% (522.84 billion), 7.98% (187.43 billion), 7.64% (179.45 billion), 5.08% (119.33 billion) and 4.11% (96.63 billion). China remained the top importing partner while U.S.A. replaced Belgium to be the second largest importing partner for Nigeria in Q3. Import from Africa accounted for 103.10 billion naira or 4.39% of the total value an import from Economic Community of West African States (ECOWAS) accounted for 28.60 billion naira or 1.22% of the total value.