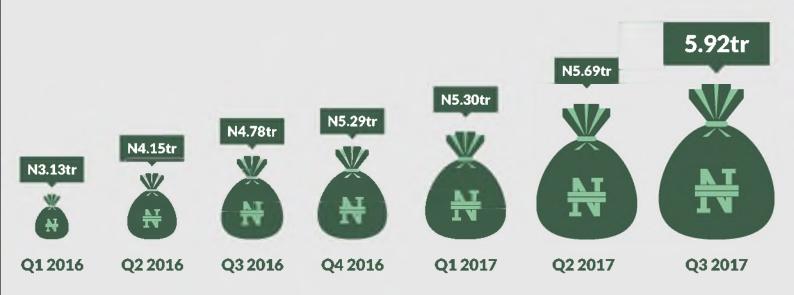

## FOREIGN TRADE STATISTICS Total Trade - Q3 2017

The Total Trade for Q3 2017 was

N5.92tr

3.94%

more than last quarter **Q2 2017** 

23.86%

more than same quarter in 2016

#### Q3 2017 TOTAL TRADE HAD A FIFTH CONSECUTIVE RISE