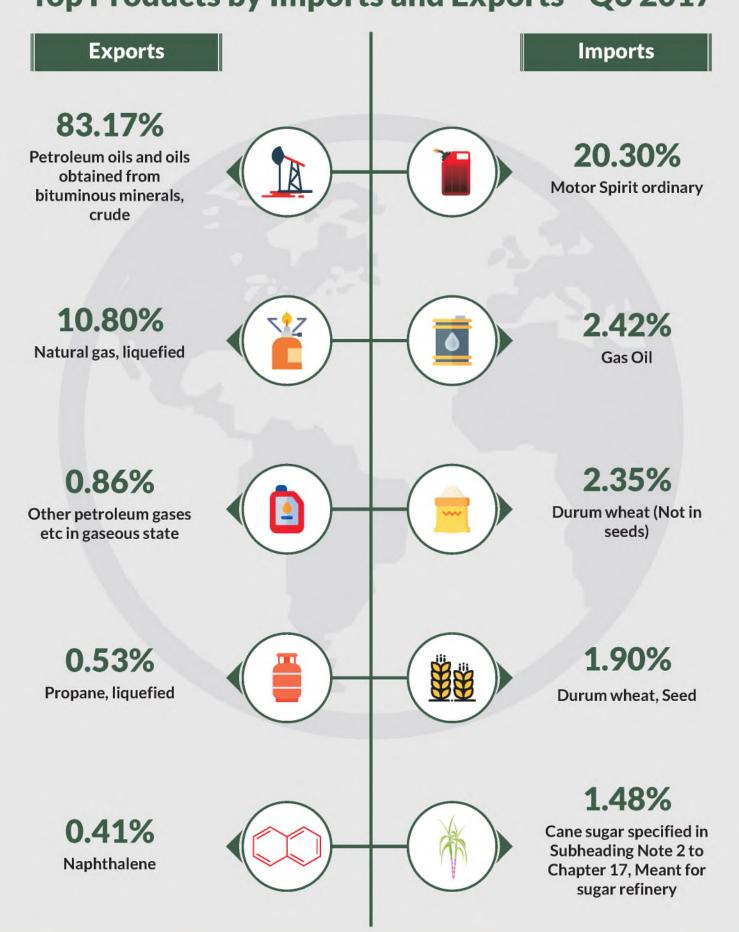

# Appendix

| 2017 Export Thir | d Quarter  |                                                                  |                      |                             |
|------------------|------------|------------------------------------------------------------------|----------------------|-----------------------------|
| Ranking          | HS10       | Products                                                         | Value (?)            | % Share of<br>Total Exports |
| 1st              | 2709000000 | Petroleum oils and oils obtained from bituminous minerals, crude | 2,971,935,792,544.12 | 83.17                       |
| 2nd              | 2711110000 | Natural gas, liquefied                                           | 386,028,431,204.00   | 10.80                       |
| 3rd              | 2711290000 | Other petroleum gases etc in gaseous state                       | 30,831,464,854.00    | 0.86                        |
| 4th              | 2711120000 | Propane, liquefied                                               | 19,112,527,765.00    | 0.53                        |
| 5th              | 2707400000 | Naphthalene                                                      | 14,710,015,827.00    | 0.41                        |
| 6th              | 2711130000 | Butanes, liquefied                                               | 13,709,636,667.00    | 0.38                        |
| 7th              | 2711100000 | Liquefied Petroleum Gas (Cooking Gas)                            | 11,835,012,627.00    | 0.33                        |
| 8th              | 3102100000 | Urea, whether or not in aqueous solution                         | 10,031,313,469.53    | 0.28                        |
| 9ւհ              | 2402200000 | Cigarettes containing tobacco                                    | 8,707,842,682.97     | 0.24                        |
| 10th             | 2716000000 | Electrical energy (optional heading)                             | 7,341,752,837.70     | 0.21                        |
| 11th             | 2711190000 | Other Liquefied petroleum gases and other gaseous hydrocarbons   | 7,199,151,719.00     | 0.20                        |
| 12th             | 1801000000 | Good Fermented Nigerian Cocoa Beans - Main Crop                  | 6,655,259,786.67     | 0.19                        |
| 13th             | 1207400000 | Sesamum seeds, whether or not broken                             | 5,657,394,186.13     | 0.16                        |
| 14th             | 2523290029 | Other cement: Bulk                                               | 5,245,419,531.36     | 0.15                        |
| 15th             | 0306130000 | Frozen shrimps and prawns                                        | 4,771,916,287.01     | 0.1                         |

|       |        |            |                                                                                          |                    | % Share of    |
|-------|--------|------------|------------------------------------------------------------------------------------------|--------------------|---------------|
| Rar   | inking | HS10       | Products                                                                                 | Value (?)          | Total Imports |
| 1sl   | ι      | 2710115000 | Motor Spirit ordinary                                                                    | 476,755,369,382.20 | 20.30         |
| 2nd   | d      | 2710192100 | Gas Oil                                                                                  | 56,752,353,323.60  | 2.42          |
| 3rd   | 1      | 1001190000 | Durum wheat (Not in seeds)                                                               | 55,284,096,909.00  | 2.35          |
| 4th   | 1      | 1001110000 | Durum wheat, Seed                                                                        | 44,573,064,720.00  | 1.90          |
| 5th   | 1      | 1701141000 | Cane sugar specified in Subheading Note 2 to Chapter 17, Meant for sugar refinery        | 34,763,974,568.00  | 1.48          |
| 6th   | 1      | 8703332000 | Used Vehicles, with diesel or semidiesel engine, of cylinder capacity >2500cc            | 34,545,116,459.38  | 1.47          |
| 7th   | 1      | 2710193100 | Lubricating oils to be mixed                                                             | 32,006,454,956.00  | 1.36          |
| 8th   | 1      | 8711201000 | Imported motorcycles and cycles, imported CKD by established manufacturers >50cc<=250cc  | 23,936,444,288.00  | 1.02          |
| 9th   | 1      | 0402211000 | Milk & cream in powder>1.5% fat not contain sweetening matter specially made for infants | 23,037,405,788.00  | 0.98          |
| 1 Otl | th     | 3902100000 | Polypropylene, in primary forms                                                          | 21,181,023,564.00  | 0.90          |
| 114   | th     | 8481800000 | Other appliances such as taps, cocks and other valves, nes                               | 21,043,716,332.05  | 0.90          |
| 12tl  | th     | 8517620000 | Machines 4 the reception, conversion & transmission or regeneration of voice, images or  | 18,845,330,246.00  | 0.80          |
| 13tl  | th     | 8419890000 | Other machinery, plant and equipment                                                     | 18,220,675,650.73  | 0.78          |
| 14ti  | th     | 2710191100 | Kerosene type jet fuel                                                                   | 16,536,703,229.40  | 0.70          |
| 15ti  | th     | 4802570000 | Other paper and paperboard weighing 40g/m2 or more but not more than 150g/m2             | 16,282,084,462.00  | 0.69          |