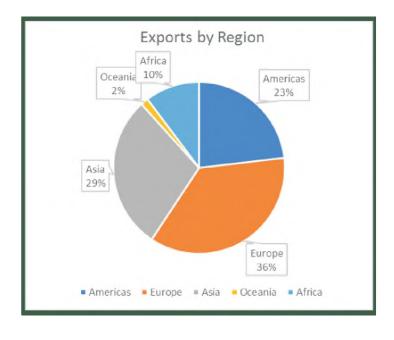

In the third quarter, Nigeria exported most products to Europe (1,292.94 billion naira), Asia (1,034.81 billion naira) and America (826.98 billion naira). Value of Exports to Africa were only recorded 367.28 billion naira, among which 114.93 billion naira of goods were exported to ECOWAS countries.