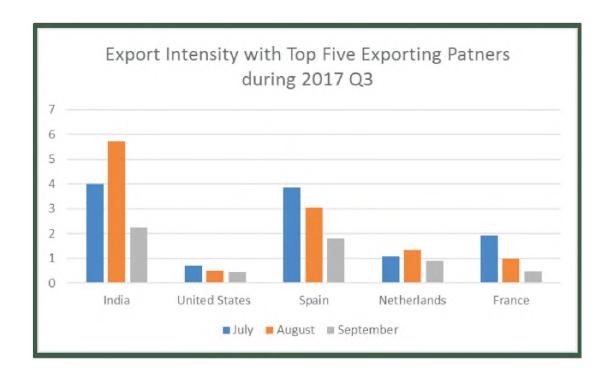

### **Export Intensity Index with Five Major Trading Partners**

The export intensity index compares the share of exports to each country in Nigeria's total exports, with the share of world exports going to that country, and therefore gives a measure of the importance of that country to Nigeria as an export destination. A higher number denotes a stronger relationship, and an index of one indicates that exports to that country are what would be expected given global trade patterns.

The export intensities of Nigeria in Q3 2017 showed Nigeria had a strong export relationship with India, with export intensities of 4.01, 5.73, and 2.24 for July, August and September respectively. **Spain also recorded relatively higher export intensity index** than the other three major trading partners of 3.87, 3.06, and 1.79 in the three months of the third quarter respectively. However, exporting intensity for all the top five exporting partners declined significantly in September.