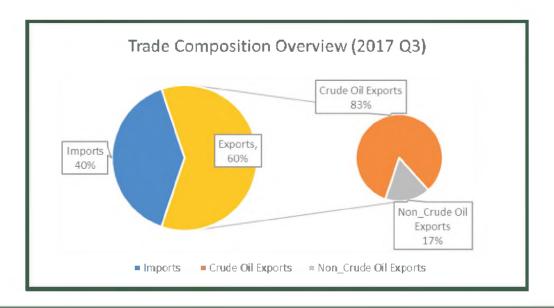

Exports in the third quarter were still oil dependent. Crude oil exports were recorded 2,971.94 billion naira in the third quarter and it remained the majority of total exports (83.17%). Crude oil exports grew faster than non-crude oil exports as crude oil exports accounted for 78.18% in the second quarter of 2017. Non-oil products only contributed to 3.54% of total exports in the quarter.

N5.92tr

60.3% Exports/Total Trade

83.2% Crude Oil/Total Exports

-9.5% Change Imports

15.2% Change Exports

3.5% Non-oil Exports/Total Exports

#### Exports Classified by Standard International Trade Classification and Country of Origin

The structure of the export trade is still dominated by crude oil exports, which contributed \*\ 2,971.94 billion or 83.17% to the value of total exports in Q32017.