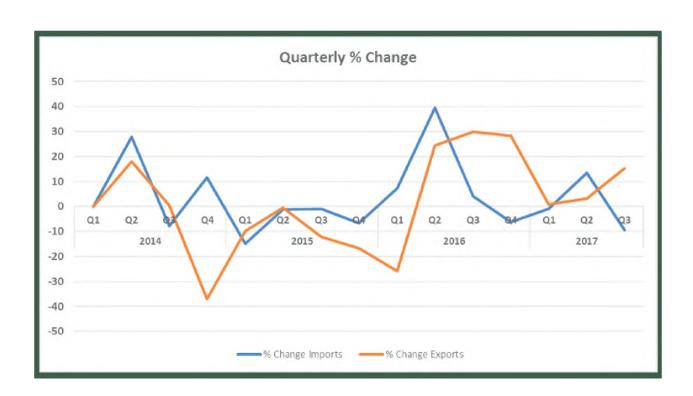

## Nigeria's Merchandise trade grew marginally quarter on quarter but significantly year on year in Q3 2017 Key Highlights:

**Imports** 

## Total Imports value of N2,348.6 billion in Q3 2017 was 10.51% lower than Q2 2017 and 4.68% lower than Q3 2016

- Value of Imported Agricultural goods were 0.05% higher than the value recorded in Q2,2017 and 16.91% higher than Q3 2016
- Value of Raw material imports were 4.77% lower than Q2,2017 and 2.80% lower than the value in Q3 2016.
- Solid Minerals imports in Q3 2017 decreased by 1,220.48% compared to Q2 2017 but was 8.69% higher than Q3 2016
- Energy goods imports in Q3 2017 were 92.17% lower than Q2 2017 and compared to Q3 2016 when no energy goods imports were recorded.
- Manufactured goods imports value was 4.08% higher in Q3 2017 than the level in Q2 2017 and 2.79%lowerthan Q3 2016
- Other oil products imports value was 17.54% lower than in Q2 2017 and 28.81% higher than Q3

**Exports** 

Total export value stood at N3,573.0 billion in Q3, 2017 representing an increase of 13.19% over Q2 2017 and 35% over Q3 2016.

Agricultural goods export value in Q3 2017 was 38.43% lower than Q2 2017 but 25.29% higher than Q3 2016.

- Raw material exports value increased by 16.88% in Q3 2017 against the level in Q2 2017 but 70.42%
   higher than Q3 2016.
- Solid Minerals exports value in Q3 2017, increased by 85.3% compared to Q2 2017 and was 78.72%
   higher than Q3 2016
- Energy goods exports value in Q3 2017 was 80.58% higher than Q2 2017 but 99.13% higher than the value in Q3 2016
- Manufactured goods exports were 62.68% lower than the value in Q2 2017 but 22.98% higher than
   Q3 2016
- Crude Oil exports in Q3 2017 were 18.40% more than the value recorded in Q2 2017 but 34.13%
   higher than Q3 2016
- Other oil products exports in Q3 2017 were 13.53% less in value than in Q2 2017 but 37.22% higher than Q3 2016