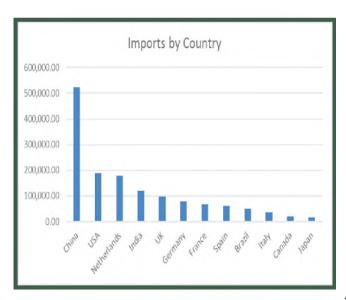

In the third quarter, most imported products are from Europe and Asia, which contributed to 43.51% and 39.62% of the total imports respectively. Nigeria's import trade by direction showed that the Country imported goods mostly from China, USA, Netherland, India and UK, which respectively accounted for 22.26% (522.84 billion), 7.98% (187.43 billion), 7.64% (179.45 billion), 5.08% (119.33 billion) and 4.11% (96.63 billion). China remained the top importing partner while U.S.A. replaced Belgium to be the second largest importing partner for Nigeria in Q3. Import from Africa accounted for 103.10 billion naira or 4.39% of the total value an import from Economic Community of West African States (ECOWAS) accounted for 28.60 billion naira or 1.22% of the total value.