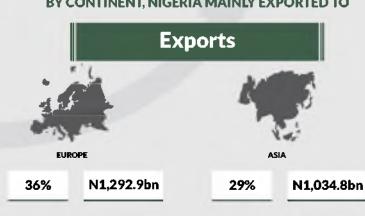

In the third quarter, Nigeria exported most products to Europe (1,292.94 billion naira), Asia (1,034.81 billion naira) and America (826.98 billion naira). Value of Exports to Africa were only recorded 367.28 billion naira, among which 114.93 billion naira of goods were exported to ECOWAS countries.