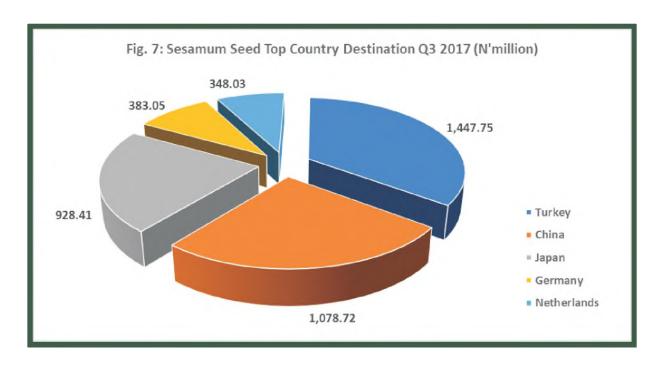

In terms of the type of agricultural product, agriculture exports in Q3 2017 were driven by the export of **Sesamum seeds** which accounted for N5.66billion or 26.36% of the total agriculture exports and 0.16% of total exports. During the quarter under review, sesamum seeds worth N1.45 billion were exported to Turkey, N1.08 billion to China, N0.93 billion to Japan, N0.38 billion to Germany, and N0.35 billion to the Netherlands.

**Product description:** Sesamum seeds, whether or not broken

TURKEY

N1.447.75

CHINA

N1.078.72

**JAPAN** 

N928.41

**GERMANY** 

N383.05

**NETHERLANDS** 

N348.03

Product: 030613000

Product description: Frozen shrimps and prawns

**NETHERLANDS** 

N2.960.35

**BELGIUM** 