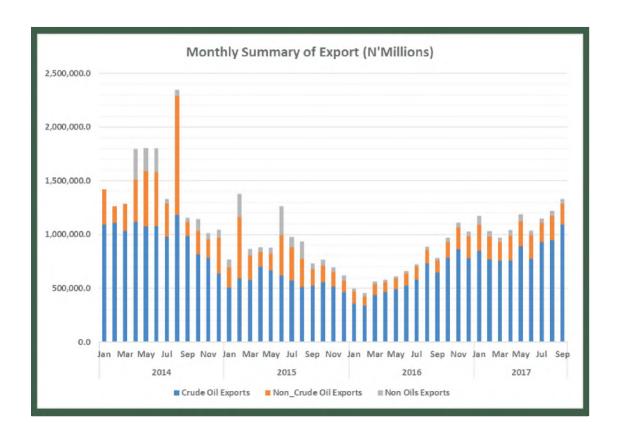

Exports in the third quarter were still oil dependent. Crude oil exports were recorded 2,971.94 billion naira in the third quarter and it remained the majority of total exports (83.17%). Crude oil exports grew faster than non-crude oil exports as crude oil exports accounted for 78.18% in the second quarter of 2017. Non-oil products only contributed to 3.54% of total exports in the quarter.

#### Exports Classified by Standard International Trade Classification and Country of Origin

The structure of the export trade is still dominated by crude oil exports, which contributed \*\ 2,971.94 billion or 83.17% to the value of total exports in Q32017.

Exports by section revealed that Nigeria exported mainly mineral products, which accounted for \(\mathbf{A}\) 3,475.01 billion or 97.2% of the total export value. The second largest component was "Prepared foodstuffs; beverages, spirits and vinegar; tobacco" which contributed to 25.81 billion naira or 0.7% of the total exports.