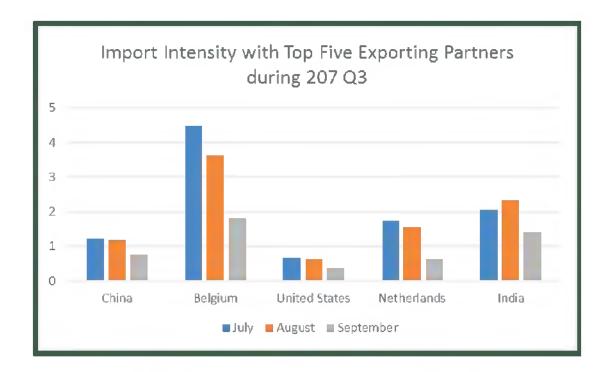

### Import Intensity Index with five Major Trading Partners

During the quarter, the import intensity of Nigeria with the top five importing partners showed similar pattern to the exporting intensity with top exporting partners with the **index stronger in the first two month and a decline in September**. Belgium showed highest importing intensity for the three months, followed by India, Netherland, China and the United States.