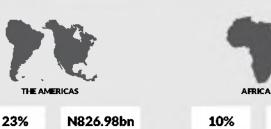

In the third quarter, Nigeria exported most products to Europe (1,292.94 billion naira), Asia (1,034.81 billion naira) and America (826.98 billion naira). Value of Exports to Africa were only recorded 367.28 billion naira, among which 114.93 billion naira of goods were exported to ECOWAS countries.