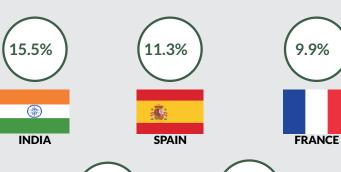

### Nigeria's major export trading partners and their percentage shares in Q4 2018 export trade:

| - | India        | 15.5% |
|---|--------------|-------|
| - | Spain        | 11.3% |
| - | France       | 9.9%  |
| - | South Africa | 6.8%  |
| - | Netherlands  | 6.5%  |

Export trade by country of destination showed that Nigeria exported goods mainly to India, Spain, France, South Africa and the Netherlands; at values of N780.1 billion or 15.5%, N569.4 billion or 11.33%, N496.1billion or 9.9%, N340.1 billion or 6.8% and N328.7billion or 6.5% respectively. These five countries accounted for 50% of the total exports in Q4, 2018.