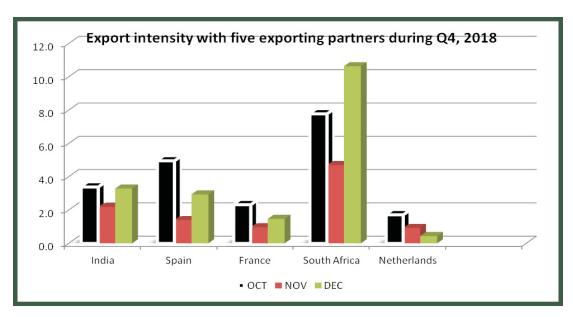

#### **Export Intensity Index with Five Major Trading Partners**

During the quarter, Nigeria's export intensity index for India, Spain, France, South Africa and the Netherlands was greater than 1 in all the months during the quarter, except for the Netherlands where there was a downturn in November and December. Nigeria registered export intensities of 3.4, 2.2 and 3.3 in its trade with India in October, November and December respectively. Similarly, export intensity index of 5.0, 1.4 and 2.9 were recorded for Spain during the period under review. Also export intensity index of 2.3, 1.0 and 1.5 were registered for France while export trade with South Africa registered intensity index of 7.8, 4.7 and 10.6 respectively. The Netherlands equally recorded high export intensity of 1.7 in October but a downturn of 0.9 and 0.4 was recorded in November and December.

Figure 10: Export intensity