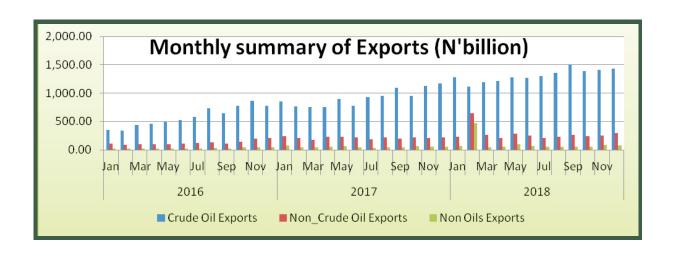

### **Exports Classified by Standard International Trade Classification and Country of Destination**

The structure of Nigeria's export trade, valued at N5,023.7 billion in Q4 2018, was dominated by crude oil exports, which contributed N4,228.9 billion or 84.2% to the value of total exports in Q4, 2018.

By section, Nigeria exported mainly mineral products which accounted for N4,809.2 billion or 95.7% of the total value of exports. This was followed by prepared food stuff, beverages, Spirits and Vinegar which accounted for N59.9 billion or 1.2% of total exports.