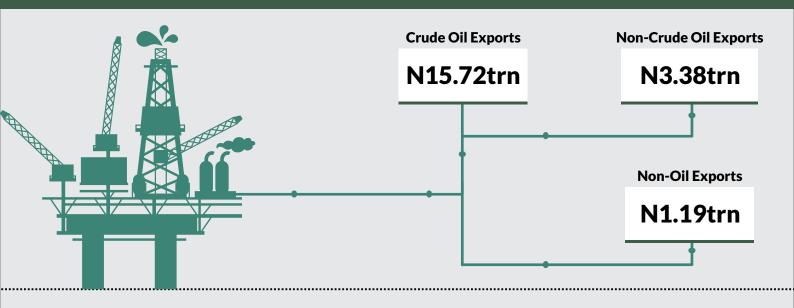

**Imports** 

**Exports** 

**N5.93trn** 

N13.17trn

N19.09trn

**Total Trade** 

N32.26trn

82.3% Crude Oil/Total Exports

59.2% Exports/Total Trade

37.7% Change Imports

40.5% Change Exports

6.2% Non-oil Exports/Total Exports