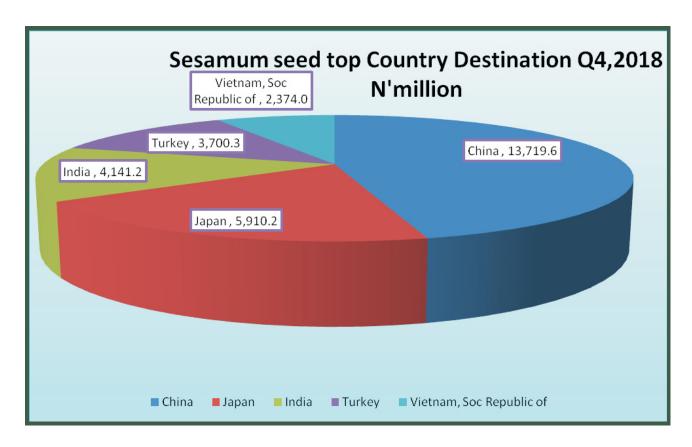

The direction of these transactions shows that Sesamum seeds were exported mainly to China and Japan in values worth N13.7billion and N5.9 billion. Good fermented Nigerian cocoa beans were exported to the Netherlands and Germany in values worth N15.3 billion and N3.8 billion. Superior quality raw cocoa beans were mainly exported to the Netherlands and Indonesia in values worth N7.1billion and N2.1 billion, while Cashew nuts (in shell) went to Vietnam and India at values of N3.7billion and N1.99 billion respectively.

#### **Export Q4 2018**

Product: 1207400000

**Product description:** Sesamum seeds, whether or not broken

CHINA

N13,719.59

**JAPAN** 

N5,910.16

**INDIA** 

N4,141.20

**TURKEY** 

N3,700.25

VIETNAM, SR OF

N2,374.03

**Product:** 1801000000

**Product description: Good fermented** Nigerian cocoa beans

**NETHERLANDS** 