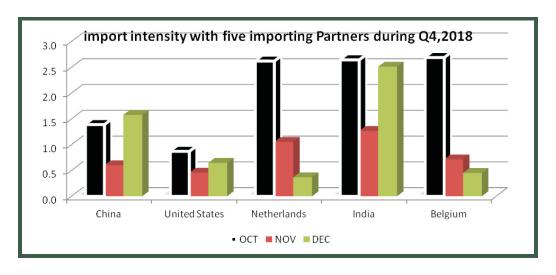

#### Import Intensity Index with five Major Trading Partners

During the quarter under review, Nigeria's import trade with China recorded an intensity index of 1.4, 0.6 and 1.6 in October, November and December respectively. Although the United States has remained a major trading partner of Nigeria, the import intensity arising from this trade has remained very low, and this is shown in its muted import intensities of 0.9, 0.5 and 0.6. This can be attributed to the product mix imported from United States during the period under review. Nigeria's import trade with the Netherlands was intense in the months of October and November with index of 2.6 and 1.1. Import trade with India also showed high intensity index in Oct (2.6), November (1.3) and December (2.5). Nigeria recorded high import intensity with Belgium in October (2.7) but this declined in November and December recording 0.7 and 0.5 respectively.

3.4

2.2

3.3

CHINA

1.4

0.6

1.6

5.0

1.4

2.9

USA

0.9

0.5

0.6

2.3

1.0

1.5

NETHERLANDS

2.6

1.1

0.4

7.8

4.7

10.6

(M)

2.6

1.3

2.5

1.7

0.9

0.4

BELGIUM

2.7

0.7

0.5

Percentage Share of Nigeria's Export/Import with Five Major Trading Partners

|      | Export |      |              |      | Import |     |
|------|--------|------|--------------|------|--------|-----|
| Oct  | Nov    | Dec  |              | Oct  | Nov    | Dec |
| 12.7 | 16.5   | 17.3 |              | 5.7  | 6.0    | 8.1 |
|      |        |      | INDIA        |      |        |     |
| 14.6 | 7.3    | 12.1 |              | 1.4  | 0.7    | 0.8 |
|      |        |      | SPAIN        |      |        |     |
| 11.7 | 9.3    | 8.7  |              | 2.6  | 2.6    | 2.2 |
|      |        |      | FRANCE       |      |        |     |
| 5.8  | 6.7    | 7.7  |              | 0.8  | 1.1    | 1.2 |
|      |        |      | SOUTH AFRICA |      |        |     |
| 8.5  | 8.5    | 2.8  | NETHERLANDS  | 11.6 | 11.3   | 2.6 |