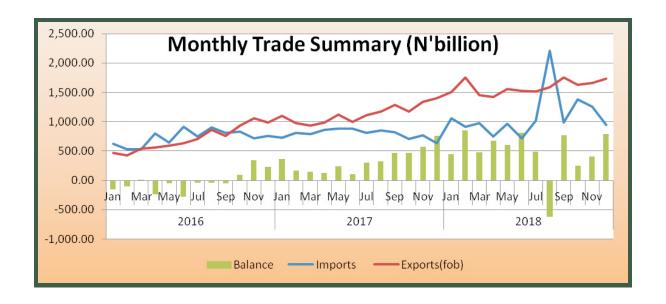

#### Overview

During the fourth quarter of 2018, Nigeria's total merchandise trade stood at N8,606.0billion. Compared to its value of N9,066.9billion recorded in the third quarter, total trade in Q4 2018 was lower by N460.96billion or 5.1%. The total export component of this trade was recorded at N5,023.7 billion, representing an increase of 3.5% over Q3, 2018 and 28.5% over Q4, 2017. The import component stood at N3,582.3 in Q4,2018 showing a drop of N631.6billion or 15.0% compared to Q3,2018, but an increase of 69.6% when compared with the corresponding quarter in 2017. The increase in export value and decrease in import value (relative to Q3 2018) resulted in a favourable trade balance of N1441.0 billion, or 125.5% over the preceding quarter. By year end 2018, the country recorded a total trade value of N32.264.7billion, representing 39.3% increase over the corresponding period in 2017. The volume of total merchandise trade in 2018 was the highest recorded since 2014, nearly double pre-recession levels.

Figure 1: Trends in imports, exports and trade balance

Crude oil export has been the main stay of the economy, and at N4,228.9 billion, accounted for the largest share of total exports (84.2%) in the fourth quarter of 2018. Non-oil products accounted for 4.6% of total exports while other oil products accounted for 11.2% of total exports in the quarter under review.