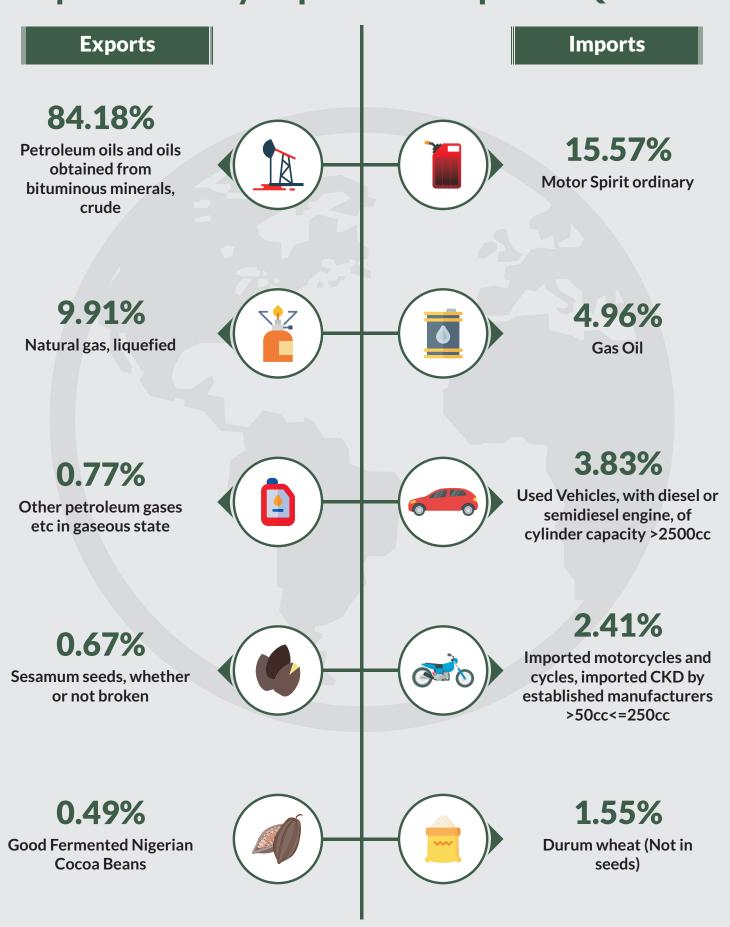

#### Value of total exports (Q4 2018) % Share of Total Ranking **HS10 Products** Value (₩) **Exports** Petroleum oils and oils obtained from bituminous 2709000000 4,228,921,085,990.6 84.18 1st minerals, crude 2nd 2711110000 Natural gas, liquefied 497,737,337,149.0 9.91 3rd 2711290000 Other petroleum gases etc in gaseous state 38,644,761,138.0 0.77 1207400000 33,853,068,900.2 0.67 4th Sesamum seeds, whether or not broken 5th 1801000000 24,519,208,355.2 0.49 Good Fermented Nigerian Cocoa Beans 3102100000 22,331,174,346.0 6th Urea, whether or not in aqueous solution 0.44 7th 2711120000 Propane, liquefied 10,508,181,007.0 0.21 8th 2716000000 10,426,474,986.5 0.21 Electrical energy (optional heading) 9th 1801001100 Superior quality raw cocoa beans 9,630,914,951.2 0.19 10th 2710191100 Kerosene type jet fuel 7,823,970,510.0 0.16 11th 2711130000 Butanes, liquefied 7,230,292,930.0 0.14 12th 7601200000 Aluminium alloys, unwrought 6,537,026,369.4 0.13 13th 0801310000 Cashew nuts, in shell 5,804,775,053.1 0.12 14th 1801001800 Other quality raw cocoa beans 5,429,625,429.8 0.11

Cigarettes containing tobacco

0.10

5,009,504,142.2

15th

2402200000

|         | Value of total imports (Q4 2018) |                                                                                            |                    |                          |  |  |  |  |  |  |
|---------|----------------------------------|--------------------------------------------------------------------------------------------|--------------------|--------------------------|--|--|--|--|--|--|
| Ranking | HS10                             | Products                                                                                   | Value (₦)          | % Share of Total Imports |  |  |  |  |  |  |
| 1st     | 2710115000                       | Motor Spirit ordinary                                                                      | 557,891,613,590.30 | 15.57                    |  |  |  |  |  |  |
| 2nd     | 2710192100                       | Gas Oil                                                                                    | 177,587,986,390.50 | 4.96                     |  |  |  |  |  |  |
| 3rd     | 8703332000                       | Used Vehicles, with diesel or semidiesel engine, of cylinder capacity >2500cc              | 137,274,935,980.00 | 3.83                     |  |  |  |  |  |  |
| 4th     | 8711201000                       | Imported motorcycles and cycles, imported CKD by established manufacturers >50cc<=250cc    | 86,376,226,576.00  | 2.41                     |  |  |  |  |  |  |
| 5th     | 1001190000                       | Durum wheat (Not in seeds)                                                                 | 55,510,048,313.00  | 1.55                     |  |  |  |  |  |  |
| 6th     | 1701141000                       | Cane sugar specified in Subheading Note 2 to Chapter 17, Meant for sugar refinery          | 52,017,851,116.00  | 1.45                     |  |  |  |  |  |  |
| 7th     | 8517620000                       | Machines 4 the reception,conversion & transmission or regeneration of voice,images or      | 49,461,072,795.00  | 1.38                     |  |  |  |  |  |  |
| 8th     | 1001110000                       | Durum wheat, Seed                                                                          | 47,214,523,932.00  | 1.32                     |  |  |  |  |  |  |
| 9th     | 8411990000                       | Other parts of gas turbines (excl. of turbo-jets and turbo-propellers)                     | 36,751,794,485.00  | 1.03                     |  |  |  |  |  |  |
| 10th    | 8437100000                       | Machines for cleaning/sorting/grading seed, grain or dried vegetables                      | 29,245,379,914.00  | 0.82                     |  |  |  |  |  |  |
| 11th    | 8703322000                       | Used Vehicles, with diesel or semidiesel engine, of cylinder capacity >1500=<2500cc        | 28,707,980,587.00  | 0.80                     |  |  |  |  |  |  |
| 12th    | 8422300000                       | Machinery for filling, closing, capsuling, labelling, etc machinery for aerating beverages | 26,449,441,676.00  | 0.74                     |  |  |  |  |  |  |
| 13th    | 8411820000                       | Other gas turbines of a power exceeding 5000kw                                             | 23,490,681,090.00  | 0.66                     |  |  |  |  |  |  |
| 14th    | 2710191200                       | Kerosene                                                                                   | 22,823,445,462.00  | 0.64                     |  |  |  |  |  |  |
| 15th    | 8464900000                       | Other machine-tools for working stone, ceramics, concrete, etc                             | 20,657,990,062.00  | 0.58                     |  |  |  |  |  |  |