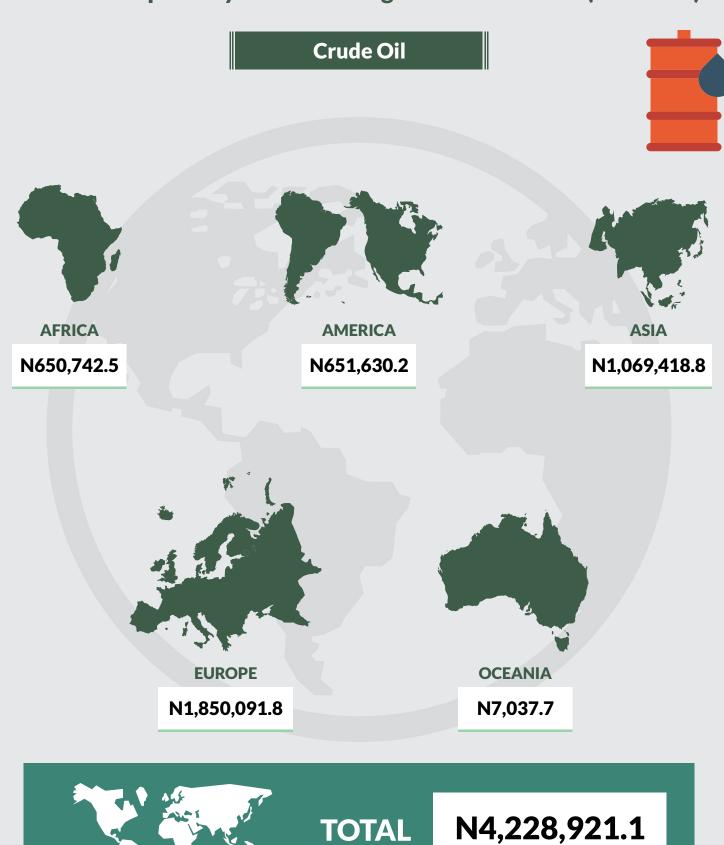

Figure 1: Trends in imports, exports and trade balance

Crude oil export has been the main stay of the economy, and at N4,228.9 billion, accounted for the largest share of total exports (84.2%) in the fourth quarter of 2018. Non-oil products accounted for 4.6% of total exports while other oil products accounted for 11.2% of total exports in the quarter under review.

**TOTAL** 

N309,582.89

**Sectorial Exports by Economic Regions of the World (N'million)** 

AFRICA

N708,711.5

**AMERICA** 

N702,459.1

**ASIA** 

N1,428,057.8

**EUROPE** 

N2,167,912.4

**OCEANIA** 

N16,515.8

**TOTAL** 

N5,023,656.6

**Sectorial Imports by Economic Regions of the World (N'million)** 