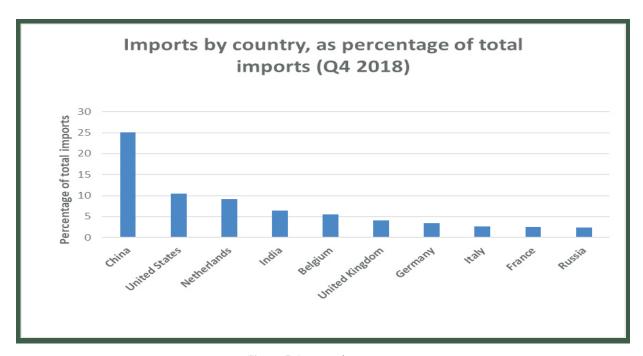

#### Nigeria's major import trading partners and their percentage shares in Q4 2018 import trade:

| - | China                | 25.1% |
|---|----------------------|-------|
| - | <b>United States</b> | 10.4% |
| - | Netherlands          | 9.1%  |
| - | India                | 6.5%  |
| - | Belgium              | 5.5%  |

Figure 4: Imports by region

Nigeria's imports by country of origin shows imported goods were predominantly from China, valued at N900.0 billion or 25.1% of the value of total imports. Other import origins were the United States, The Netherlands, India and Belgium which respectively accounted for N373.3 billion or 10.4%, N327.4billion or 9.1%, N230.96 billion or 6.5% and N197.0 billion or 5.57%. The value of total imports from the top originating country was equivalent to the sum of total imports from the following three countries.