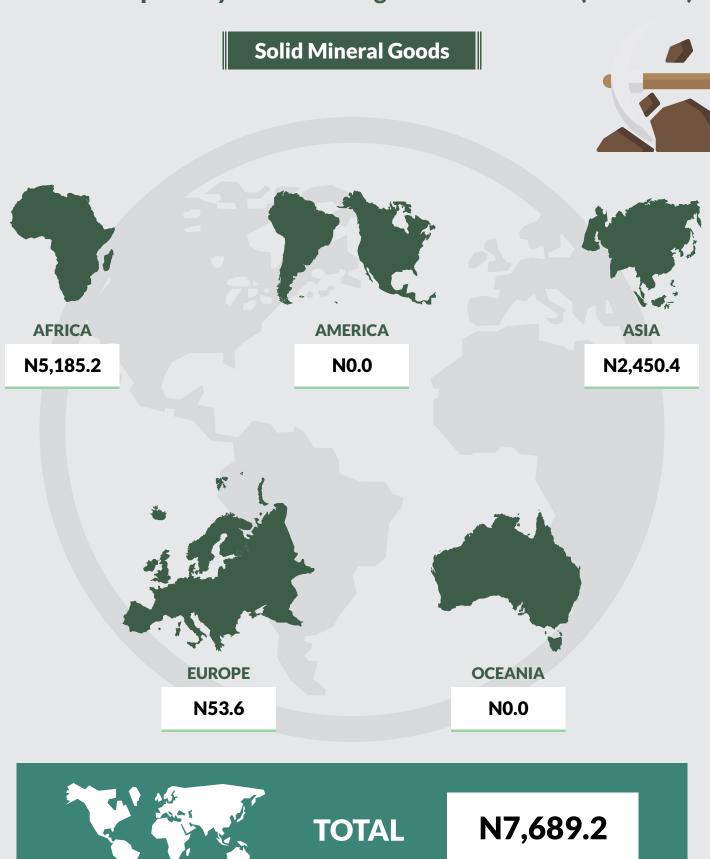

**Sectorial Exports by Economic Regions of the World (N'million)** 

**Sectorial Imports by Economic Regions of the World (N'million)** 

**AFRICA** 

N4,517.02

**AMERICA** 

N2,604.18

**ASIA** 

N7,291.46

**EUROPE** 

N3,176.18

**OCEANIA** 

**N0.08** 

**TOTAL** 

N17,588.92