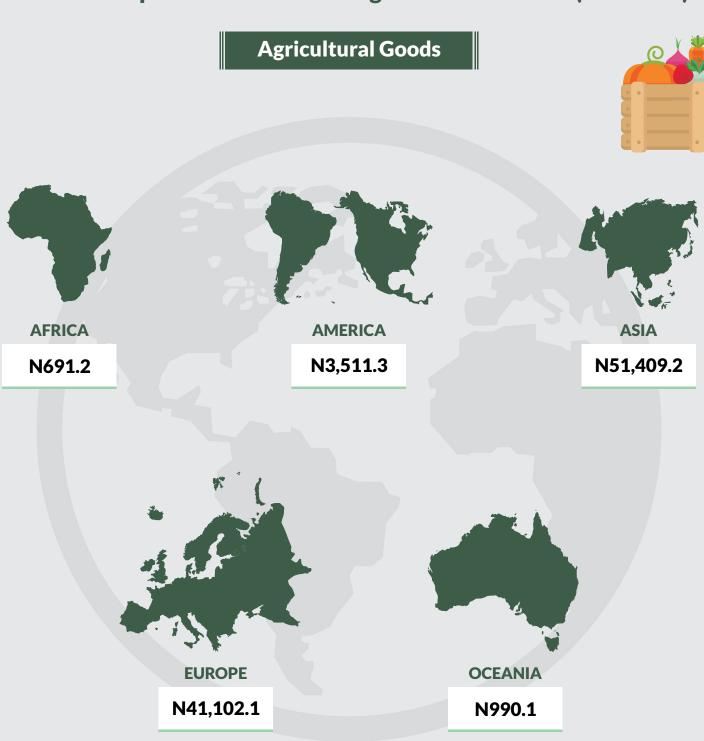

#### **Agricultural Goods Sector**

The trade in agricultural goods in Q4, 2018 was valued at N316.5 billion representing 3.7% of the total trade. The Export component of this trade was valued at N97.7 billion in Q4, an increase of 115.10% compared to N45.4 billion recorded in the preceding quarter. Further analysis by economic regions showed that Nigeria's agricultural exports had destinations in Asia and Europe with values recorded at N51.4 billion and N41.1 billion respectively. During the period under review, agricultural products were dominated by Sesamum seeds (whether or not broken), good fermented Nigerian cocoa beans, superior quality raw cocoa beans, and Cashew nuts (in shell) with values worth N33.9 billion, N24.5 billion, N9.6 billion and N5.8 billion respectively.

Figure 8: Agricultural exports

**Sectorial Exports to Economic Regions of the World (N'million)** 

**Sectorial Imports to Economic Regions of the World (N'million)** 

AFRICA N15,293.19

AMERICA N61,587.68

N29,553.54