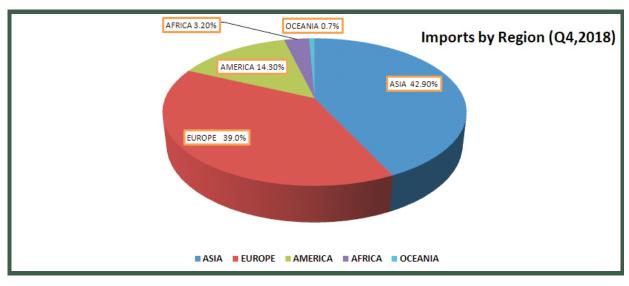

Figure 2: Trade composition

The major import origins for Nigeria during the quarter were Asia, Europe and America each of which contributed N1,538.3 billion or 42.9%, N1,395.4billion or 39.0% and N510.7billion or 14.3% of the total imports respectively. Imports from Africa totaled N114.3billion or 3.2% while imports from the ECOWAS region accounted for N23.2 billion, or 20% of the total imports from African Countries.