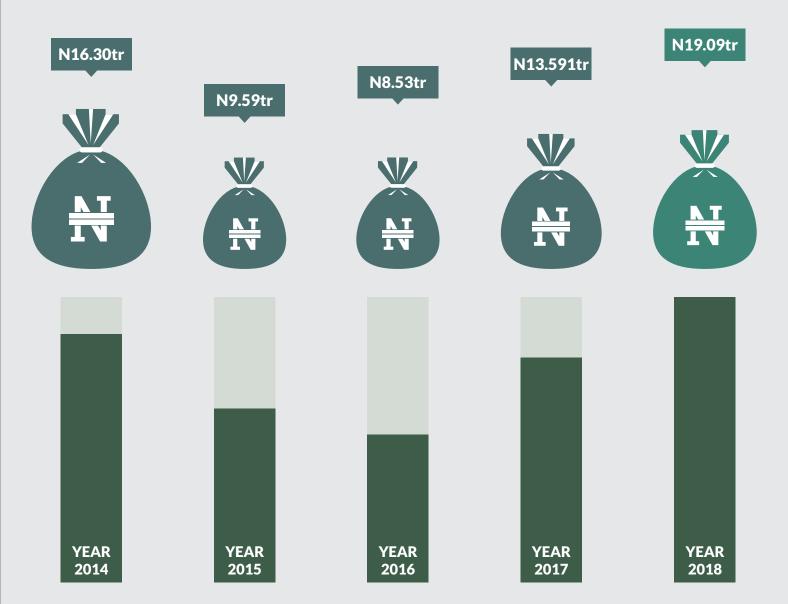

#### Overview

During the fourth quarter of 2018, Nigeria's total merchandise trade stood at N8,606.0billion. Compared to its value of N9,066.9billion recorded in the third quarter, total trade in Q4 2018 was lower by N460.96billion or 5.1%. The total export component of this trade was recorded at N5,023.7 billion, representing an increase of 3.5% over Q3, 2018 and 28.5% over Q4, 2017. The import component stood at N3,582.3 in Q4,2018 showing a drop of N631.6billion or 15.0% compared to Q3,2018, but an increase of 69.6% when compared with the corresponding quarter in 2017. The increase in export value and decrease in import value (relative to Q3 2018) resulted in a favourable trade balance of N1441.0 billion, or 125.5% over the preceding quarter. By year end 2018, the country recorded a total trade value of N32.264.7billion, representing 39.3% increase over the corresponding period in 2017. The volume of total merchandise trade in 2018 was the highest recorded since 2014, nearly double pre-recession levels.

**Imports** 

**Exports** 

**N5.93trn** 

N13.17trn

N19.09trn

**Total Trade** 

N32.26trn

82.3% Crude Oil/Total Exports

# **FOREIGN TRADE STATISTICS**Total Trade - 2018

The Total Trade for 2018 was

39.31% more than 2017 total trade figure

## 2018 IMPORTS HAD THE THIRD CONSECUTIVE RISE

**Import and Export - 2018** 

**Export Rose to** 

N19.09tr

40.46% more than 2017 export figure

## 2018 EXPORTS HAD THE SECOND CONSECUTIVE RISE