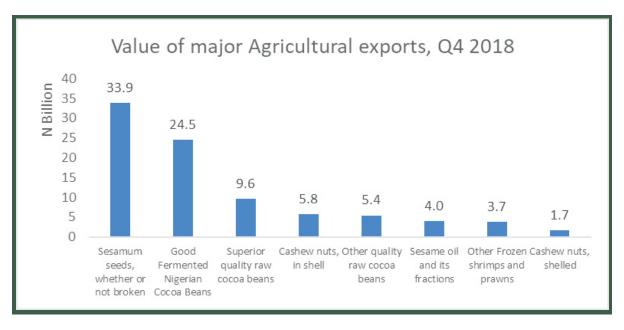

#### **Agricultural Goods Sector**

The trade in agricultural goods in Q4, 2018 was valued at N316.5 billion representing 3.7% of the total trade. The Export component of this trade was valued at N97.7 billion in Q4, an increase of 115.10% compared to N45.4 billion recorded in the preceding quarter. Further analysis by economic regions showed that Nigeria's agricultural exports had destinations in Asia and Europe with values recorded at N51.4 billion and N41.1 billion respectively. During the period under review, agricultural products were dominated by Sesamum seeds (whether or not broken), good fermented Nigerian cocoa beans, superior quality raw cocoa beans, and Cashew nuts (in shell) with values worth N33.9 billion, N24.5 billion, N9.6 billion and N5.8 billion respectively.

## Major traded agricultural products in Q4 2018

Sesamum seeds

N33,853.1m

Good ferme

Good fermented
Nigerian Cocoa beans

N24,519.2m

Superior quality raw cocoa beans

N9,630.9m

Cashew nuts, in shell

N5,804.8m

Other quality raw cocoa beans

N5,429.6m

Nigeria's imports was valued at N3,582.3billion in Q4, 2018 of which machinery and transport equipment accounted for N1,484.2 billion, or 41.4% of total imports during the quarter. Mineral fuel worth N830.2 billion, or 23.2% of total imports was also recorded while the importation of chemical and related products accounted for N398.1 billion or 11.1% of the total imports during the quarter. Other major categories of imports were food and live animals, as well as manufactured goods which accounted for N349.2billion (9.7%) and N285.9billion (7.98%) of total imports during the quarter respectively.

# **Major Traded Agriculture Products**

|                                                                  | Value(N'm) |
|------------------------------------------------------------------|------------|
| Sesamum seeds, whether or not broken                             | 33,853.1   |
| Good Fermented Nigerian<br>Cocoa Beans                           | 24,519.2   |
| Superior quality raw cocoa beans                                 | 9,630.9    |
| Cashew nuts, in shell                                            | 5,804.8    |
| Other quality raw cocoa beans                                    | 5,429.6    |
| Sesame oil and its fractions                                     | 4,026.4    |
| Other Frozen shrimps and prawns                                  | 3,740.5    |
| Cashew nuts, in shell                                            | 1,671.4    |
| Other coconuts, fresh or dried, whether or not shelled or peeled | 1,280.9    |