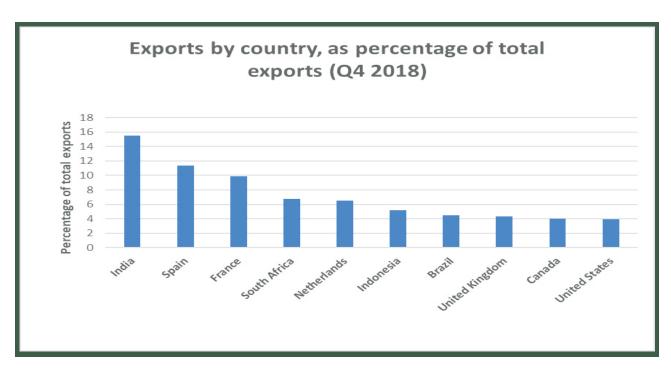

Export trade by country of destination showed that Nigeria exported goods mainly to India, Spain, France, South Africa and the Netherlands; at values of N780.1 billion or 15.5%, N569.4 billion or 11.33%, N496.1billion or 9.9%, N340.1 billion or 6.8% and N328.7billion or 6.5% respectively. These five countries accounted for 50% of the total exports in Q4, 2018.