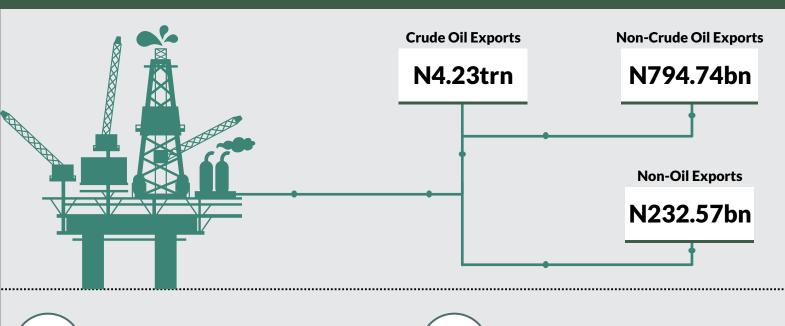

**N8.61trn** 

84.2% Crude Oil/Total Exports

58.4% Exports/Total Trade

15% Change Imports

3.5% Change Exports

4.6% Non-oil Exports/Total Exports

**Summary of Foreign Trade - 2018** 

**Trade Balance** 