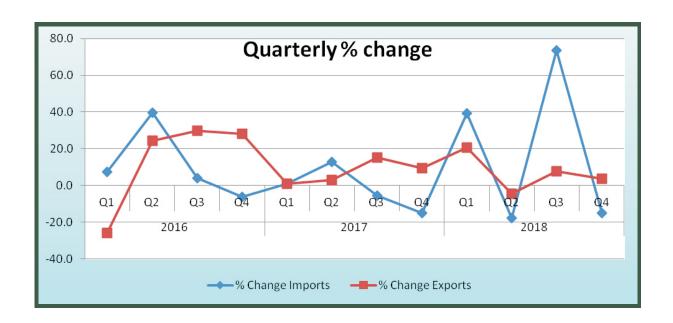

# **FOREIGN TRADE STATISTICS** Total Trade - Q4 2018

The Total Trade for Q4 2018 was

**N8.61trn** 

-5.08%

less than last quarter Q3 2018

42.89%

more than same quarter in 2017

## **Q4 2018 TOTAL TRADE HAD THE FIRST DROP SINCE Q3 2018**

Q4 2016

Q1 2017

Q2 2017

Q3 2017

Q4 2017

Q1 2018

Q2 2018

Figure 6: Exports by region

Figure 7: Exports by country

**Import and Export - Q4 2018** 

**Import Fell to** 

N3.59tr

Q4 2018 had the first fall in import since Q3 2018

-14.99%

Fall Quarter-on-Quarter

69.59%

Rose Year-on-Year

Q4 2016

Q12017

Q2 2017

Q3 2017

Q42017

Q1 2018

Q2 2018

Q3 2018

Q4 2018

## **Export Rose to**

N5.02tr

Q4 2018 had the second rise in export since **Q2 2018** 

3.52%

Rose Quarter-on-Quarter

28.46%

Rose Year-on-Year

W

Q4 2016

Q2 2017

Q3 2017

W

N3.91tr

Q4 2017

N4.72tr

Q12018

Q2 2018

Q3 2018

N5.02tr

Q4 2018

**Import and Export - 2018** 

**Import Rose to** 

N13.17tr

37.67% more than 2017 import figure