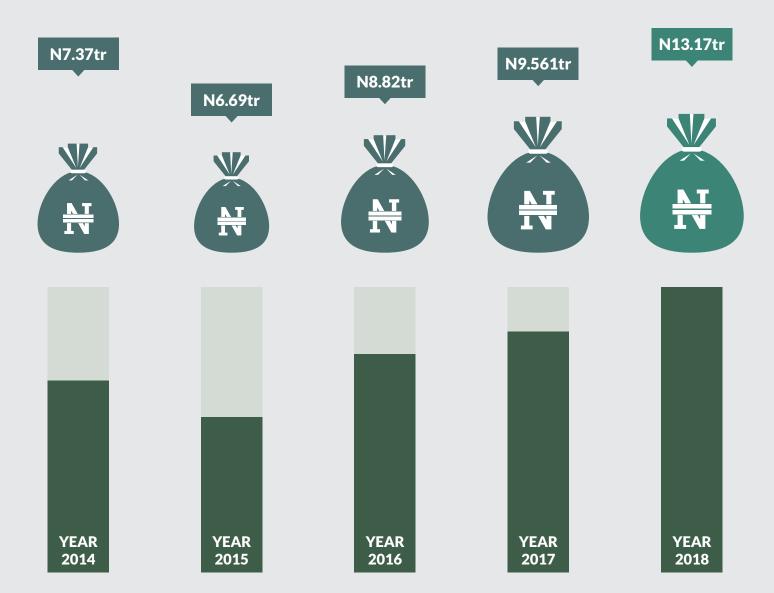

#### Overview

During the fourth quarter of 2018, Nigeria's total merchandise trade stood at N8,606.0billion. Compared to its value of N9,066.9billion recorded in the third quarter, total trade in Q4 2018 was lower by N460.96billion or 5.1%. The total export component of this trade was recorded at N5,023.7 billion, representing an increase of 3.5% over Q3, 2018 and 28.5% over Q4, 2017. The import component stood at N3,582.3 in Q4,2018 showing a drop of N631.6billion or 15.0% compared to Q3,2018, but an increase of 69.6% when compared with the corresponding quarter in 2017. The increase in export value and decrease in import value (relative to Q3 2018) resulted in a favourable trade balance of N1441.0 billion, or 125.5% over the preceding quarter. By year end 2018, the country recorded a total trade value of N32.264.7billion, representing 39.3% increase over the corresponding period in 2017. The volume of total merchandise trade in 2018 was the highest recorded since 2014, nearly double pre-recession levels.

Q2 2018

Q3 2018

N5.02tr

Q4 2018

**Import and Export - 2018** 

**Import Rose to** 

N13.17tr

37.67% more than 2017 import figure

## 2018 IMPORTS HAD THE THIRD CONSECUTIVE RISE

**Import and Export - 2018** 

**Export Rose to** 

N19.09tr

40.46% more than 2017 export figure