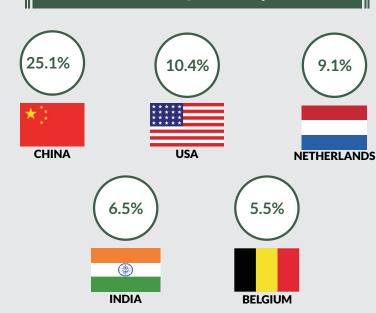

#### Nigeria's major import trading partners and their percentage shares in Q4 2018 import trade:

| - | China                | 25.1% |
|---|----------------------|-------|
| - | <b>United States</b> | 10.4% |
| - | Netherlands          | 9.1%  |
| - | India                | 6.5%  |
| - | Belgium              | 5.5%  |

Figure 4: Imports by region

Nigeria's imports by country of origin shows imported goods were predominantly from China, valued at N900.0 billion or 25.1% of the value of total imports. Other import origins were the United States, The Netherlands, India and Belgium which respectively accounted for N373.3 billion or 10.4%, N327.4billion or 9.1%, N230.96 billion or 6.5% and N197.0 billion or 5.57%. The value of total imports from the top originating country was equivalent to the sum of total imports from the following three countries.