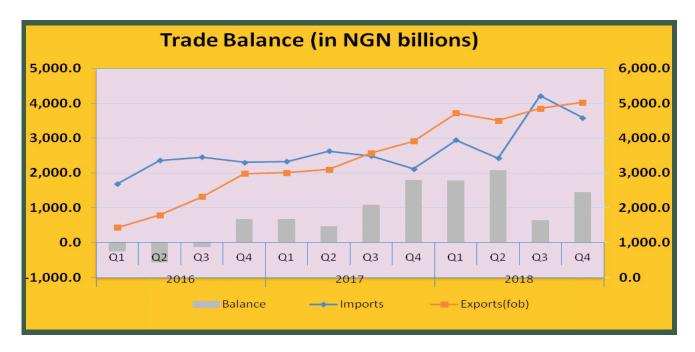

#### Overview

During the fourth quarter of 2018, Nigeria's total merchandise trade stood at N8,606.0billion. Compared to its value of N9,066.9billion recorded in the third quarter, total trade in Q4 2018 was lower by N460.96billion or 5.1%. The total export component of this trade was recorded at N5,023.7 billion, representing an increase of 3.5% over Q3, 2018 and 28.5% over Q4, 2017. The import component stood at N3,582.3 in Q4,2018 showing a drop of N631.6billion or 15.0% compared to Q3,2018, but an increase of 69.6% when compared with the corresponding quarter in 2017. The increase in export value and decrease in import value (relative to Q3 2018) resulted in a favourable trade balance of N1441.0 billion, or 125.5% over the preceding quarter. By year end 2018, the country recorded a total trade value of N32.264.7billion, representing 39.3% increase over the corresponding period in 2017. The volume of total merchandise trade in 2018 was the highest recorded since 2014, nearly double pre-recession levels.

Figure 1: Trends in imports, exports and trade balance

Crude oil export has been the main stay of the economy, and at N4,228.9 billion, accounted for the largest share of total exports (84.2%) in the fourth quarter of 2018. Non-oil products accounted for 4.6% of total exports while other oil products accounted for 11.2% of total exports in the quarter under review.