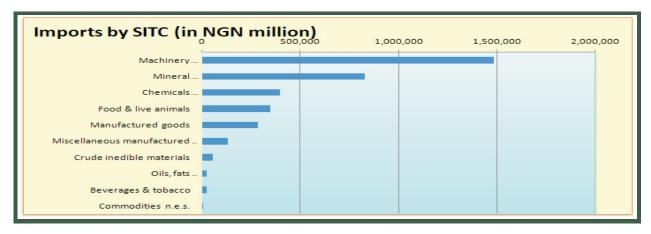

Cashew nuts, in shell

N5,804.8m

Other quality raw cocoa beans

N5,429.6m

Nigeria's imports was valued at N3,582.3billion in Q4, 2018 of which machinery and transport equipment accounted for N1,484.2 billion, or 41.4% of total imports during the quarter. Mineral fuel worth N830.2 billion, or 23.2% of total imports was also recorded while the importation of chemical and related products accounted for N398.1 billion or 11.1% of the total imports during the quarter. Other major categories of imports were food and live animals, as well as manufactured goods which accounted for N349.2billion (9.7%) and N285.9billion (7.98%) of total imports during the quarter respectively.