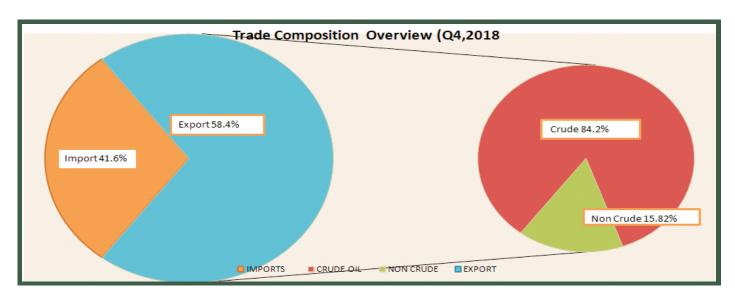

Figure 1: Trends in imports, exports and trade balance

Crude oil export has been the main stay of the economy, and at N4,228.9 billion, accounted for the largest share of total exports (84.2%) in the fourth quarter of 2018. Non-oil products accounted for 4.6% of total exports while other oil products accounted for 11.2% of total exports in the quarter under review.

Figure 2: Trade composition

**N8.61trn** 

84.2% Crude Oil/Total Exports

58.4% Exports/Total Trade

15% Change Imports

3.5% Change Exports

4.6% Non-oil Exports/Total Exports

**Summary of Foreign Trade - 2018** 

**Trade Balance** 