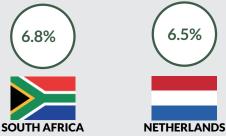

### Nigeria's major export trading partners and their percentage shares in Q4 2018 export trade:

| - | India        | 15.5% |
|---|--------------|-------|
| - | Spain        | 11.3% |
| - | France       | 9.9%  |
| - | South Africa | 6.8%  |
| - | Netherlands  | 6.5%  |

Export trade by country of destination showed that Nigeria exported goods mainly to India, Spain, France, South Africa and the Netherlands; at values of N780.1 billion or 15.5%, N569.4 billion or 11.33%, N496.1billion or 9.9%, N340.1 billion or 6.8% and N328.7billion or 6.5% respectively. These five countries accounted for 50% of the total exports in Q4, 2018.