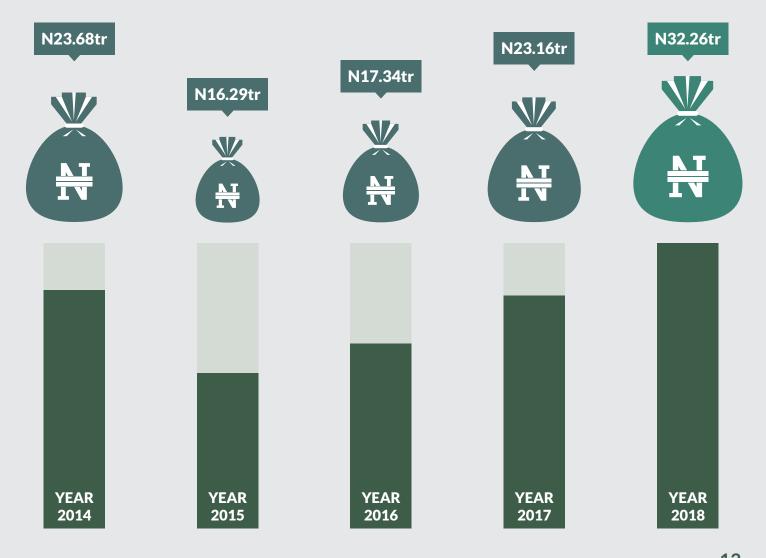

#### Overview

During the fourth quarter of 2018, Nigeria's total merchandise trade stood at N8,606.0billion. Compared to its value of N9,066.9billion recorded in the third quarter, total trade in Q4 2018 was lower by N460.96billion or 5.1%. The total export component of this trade was recorded at N5,023.7 billion, representing an increase of 3.5% over Q3, 2018 and 28.5% over Q4, 2017. The import component stood at N3,582.3 in Q4,2018 showing a drop of N631.6billion or 15.0% compared to Q3,2018, but an increase of 69.6% when compared with the corresponding quarter in 2017. The increase in export value and decrease in import value (relative to Q3 2018) resulted in a favourable trade balance of N1441.0 billion, or 125.5% over the preceding quarter. By year end 2018, the country recorded a total trade value of N32.264.7billion, representing 39.3% increase over the corresponding period in 2017. The volume of total merchandise trade in 2018 was the highest recorded since 2014, nearly double pre-recession levels.