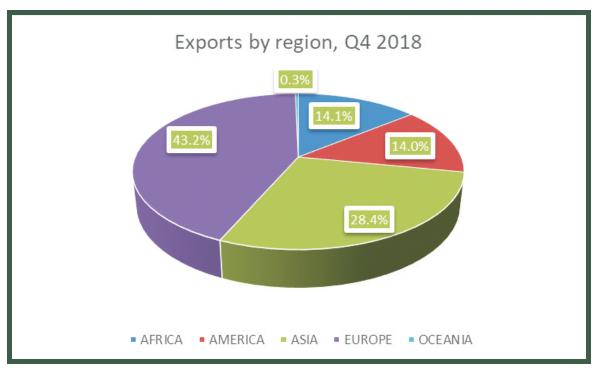

In the fourth quarter of 2018, Nigeria exported mostly to Europe, Asia and America, each of which accounted for N2,167.9 billion or 43.2%, N1,428.1billion or 28.4% and N702.5 or 13.98% respectively. Furthermore, Nigeria exported goods worth N708.7 billion or 14.1% to other parts of Africa, of which goods valued at N338.5billion, or 48%, was exported to the ECOWAS region.

Figure 6: Exports by region

Figure 7: Exports by country

**Import and Export - Q4 2018** 

**Import Fell to** 

N3.59tr

Q4 2018 had the first fall in import since Q3 2018

-14.99%

Fall Quarter-on-Quarter