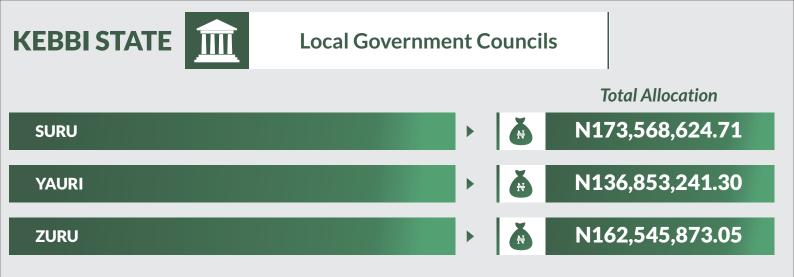

Distribution of Revenue Allocation to State and Local Governments by FAAC for the month of March, 2018 Shared in April, 2018