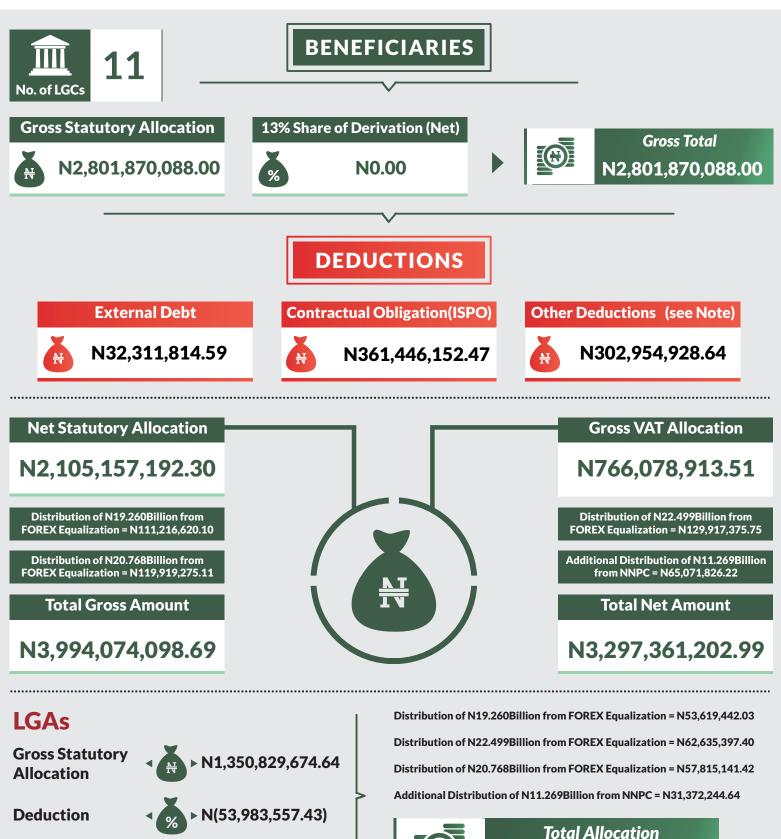

,586,004.84  |
| EZEAGU         | ► | <u>A</u> | N163,476,547.02  |
| IGBO ETITI     | ► | Ä        | N167,154,976.31  |
| IGBO EZE NORTH | • | Å        | N181,298,460.12  |
| IGBO EZE SOUTH | ► | <u>A</u> | N161,373,551.39  |
| ISI UZO        | • | ×        | N152,814,935.94  |
| NKANU EAST     | ► | Ä        | N158,674,903.42  |
| NKANU WEST     | ► | ×.       | N154,763,616.54  |
| NSUKKA         | ► | AN I     | N201,904,098.66  |
| OJI RIVER      | ► | AN I     | N139,470,362.35  |
| UDENU          | ► | A A      | N154,602,687.99  |
| UDI            | ► | ×.       | N174,801,182.35  |
| UZO UWANI      | ► | Ä        | N143,928,479.23  |

Distribution of Revenue Allocation to State and Local Governments by FAAC for the month of March, 2018 Shared in April, 2018

## **GOMBE STATE**





Value Added Tax < ( 🕂 > N343,575,250.14

N1,845,863,592.83

## GOMBE STATE



|              |   |          | Total Allocation |
|--------------|---|----------|------------------|
| АККО         | ► | Ă        | N220,394,515.34  |
| BALANGA      |   | Ă        | N161,756,173.48  |
| BILLIRI      |   | Ă        | N162,006,885.60  |
| DUKKU        |   | Ă        | N174,536,733.76  |
| FUNAKAYE     |   | Ă        | N172,211,806.24  |
| GOMBE        | ► | Ă        | N186,982,263.79  |
| KALTUNGO     | ► | ð        | N145,874,092.75  |
| KWAMI        | ► | ð        | N157,586,625.23  |
| NAFADA       | ► | ě        | N142,452,045.79  |
| SHOMGOM      | ► | ð        | N137,024,766.57  |
| YAMALTU/DEBA | ► | <b>A</b> | N185,037,684.28  |

Distribution of Revenue Allocation to State and Local Go