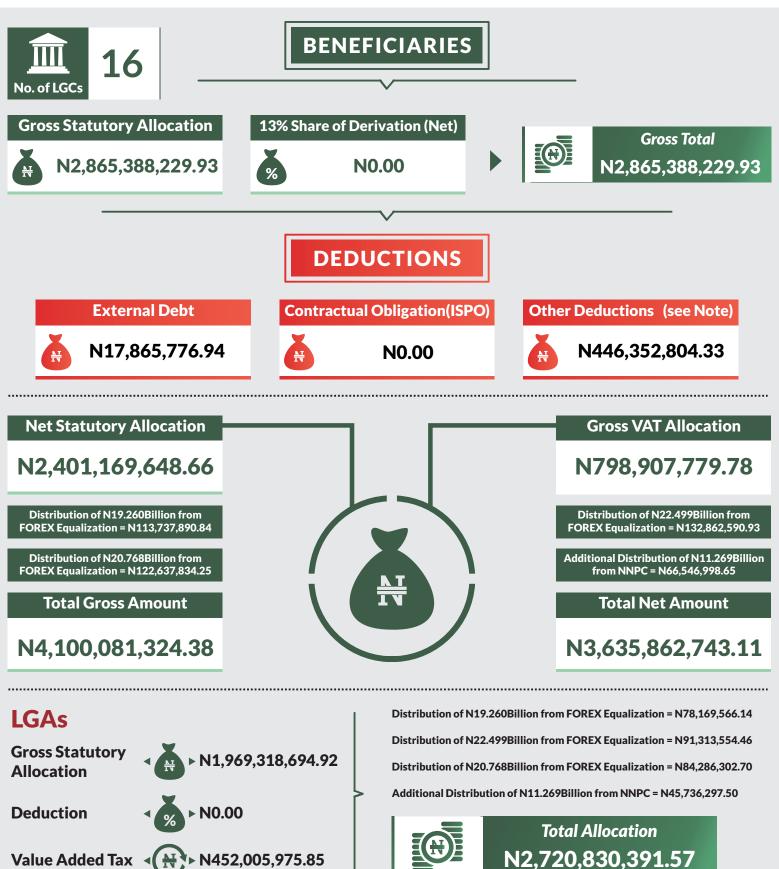

### **Executive Summary**

The Federation Account Allocation Committee (FAAC) disbursed the sum of N638.09bn to the three tiers of government in April 2018 from the revenue generated in March 2018.

The amount disbursed comprised of N480.59bn from the Statutory Account, N62.53bn from FOREX Equalisation, N11.27bn from NNPC and N83.70bn from Valued Added Tax (VAT).

Federal Government received a total of N268.27bn from the N638.09bn shared. States received a total of N170.13bn and Local Governments received N128.32bn. The sum of N55.98bn was shared among the oil producing states as 13% derivation fund.

Further breakdown of revenue allocation distribution to the Federal Government of Nigeria (FGN) revealed that the sum of N227.98bn was disbursed to the FGN consolidated revenue account; N4.86bn shared as share of derivation and ecology; N2.43bn as stabilization fund; N8.17bn for the development of natural resources; and N5.63bn to the Federal Capital Territory (FCT) Abuja.