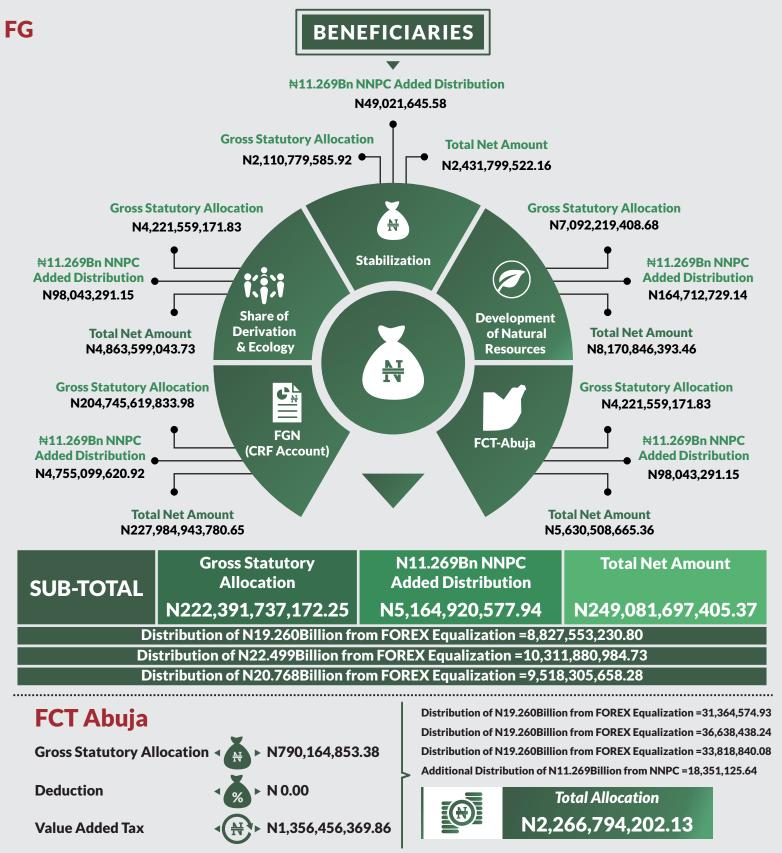

Further breakdown of revenue allocation distribution to the Federal Government of Nigeria (FGN) revealed that the sum of N227.98bn was disbursed to the FGN consolidated revenue account; N4.86bn shared as share of derivation and ecology; N2.43bn as stabilization fund; N8.17bn for the development of natural resources; and N5.63bn to the Federal Capital Territory (FCT) Abuja.