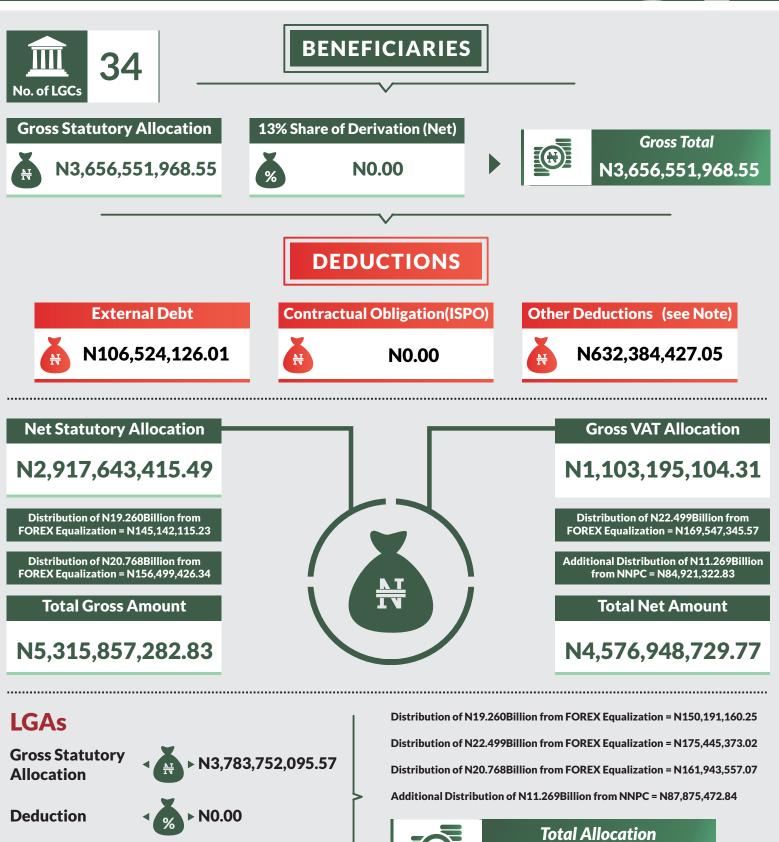

Distribution of Revenue Allocation to State and Local Governments by FAAC for the month of March, 2018 Shared in April, 2018