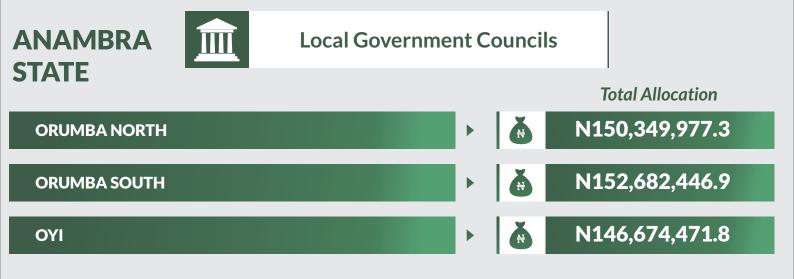

# **ANAMBRA STATE**

Value Added Tax < ( 1 No64,449,285.11

N3,301,695,522.96

|               |   |          | Total Allocation |
|---------------|---|----------|------------------|
| AGUATA        | ► | Ä        | N215,628,890.1   |
| ANAMBRA EAST  | ► | Ř        | N143,100,642.4   |
| ANAMBRA WEST  | ► | ð        | N147,229,750.2   |
| ΑΝΙΟCΗΑ       | ► | ĕ        | N178,839,353.7   |
| AWKA NORTH    | ► | Ă        | N134,286,862.1   |
| AWKA SOUTH    |   | Ň        | N155,205,670     |
| AYAMELUM      | ► | Ă        | N144,266,191.9   |
| DUNUKOFIA     | ► | Ř        | N128,343,127.3   |
| EKWUSIGWO     | ► | ĕ        | N143,460,490.7   |
| IDEMILI NORTH | ► | ð        | N226,407,366.3   |
| IDEMILI SOUTH | ► | ð        | N157,814,647.1   |
| IHIALA        | ► | ð        | N191,481,045.4   |
| ΝͿΙΚΟΚΑ       | ► | <b>A</b> | N141,465,576.8   |
| NNEWINORTH    | ► | ĕ        | N141,055,518.5   |
| NNEWI SOUTH   | ► | Ă        | N168,050,546     |
| OGBARU        | ► | Ă        | N161,366,686.1   |
| ONISHA NORTH  | • | ě        | N134,694,642.1   |
| ONISHA SOUTH  | ► | ě        | N139,291,620.3   |

Distribution of Revenue Allocation to State and Local Governments by FAAC for the month of March, 2018 Shared in April, 2018