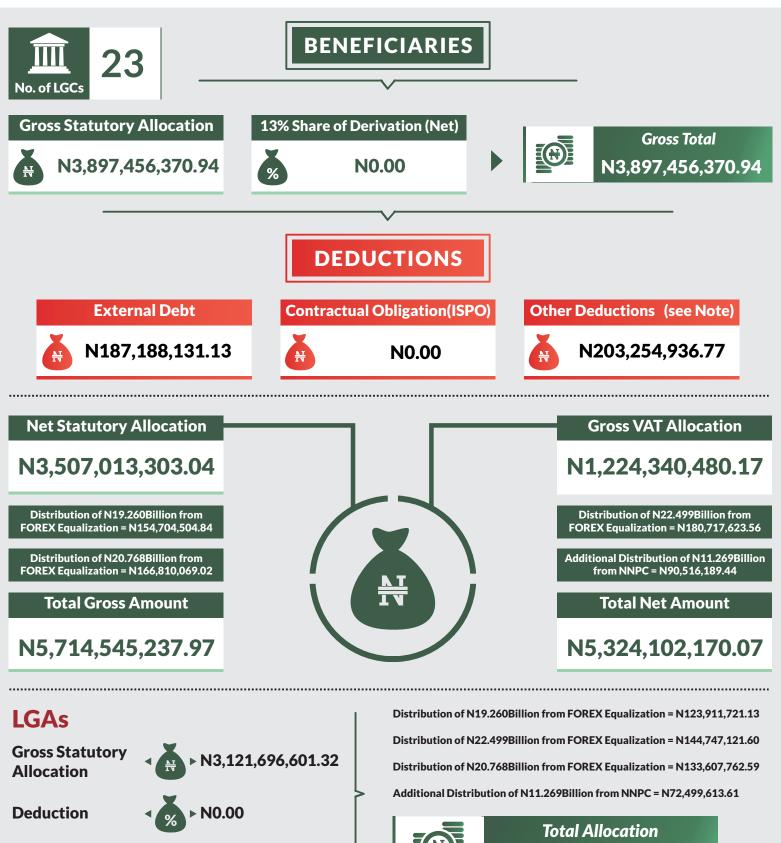

Distribution of Revenue Allocation to State and Local Governments by FAAC for the month of March, 2018 Shared in April, 2018