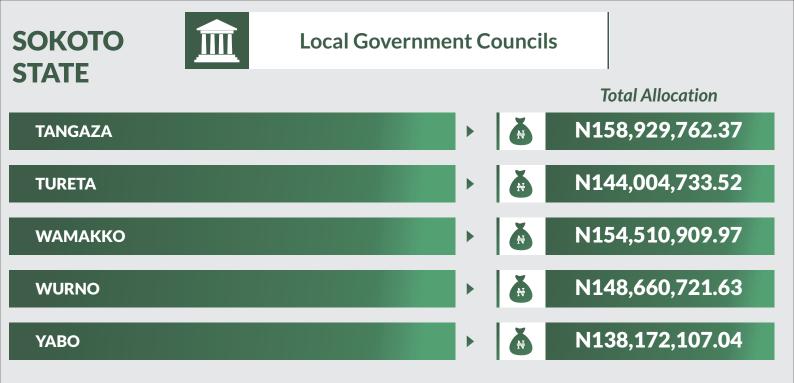

► | Ă | N166,506,561.11         |
| GADA         | ► | Ă | N181,589,028.70         |
| GORONYO      | • | Ă | N168,721,188.44         |
| GUDU         | ► | ĕ | N150,248,457.94         |
| GWADABAWA    | ► | Ă | N176,602,923.78         |
| ILLELA       | ► | ð | N150,314,090.76         |
| ISA          | ► | Ä | N166,483,737.09         |
| KEBBE        | ► | ð | N151,494,067.52         |
| KWARE        | ► | ð | N142,796,735.12         |
| RABAH        | ► | ð | N166,220,366.44         |
| SABON BIRNI  | ► | ð | N176,658,141.03         |
| SHAGARI      | ► | Ă | N158,980,947.97         |
| SILAME       | ► | ð | N141,950,387.93         |
| SOKOTO NORTH | ► | Ä | N162,929,631.21         |
| SOKOTO SOUTH | Þ | ð | N159,575,103.99         |
| TAMBUWAL     | ► | Ä | N177,085,656.85         |



Distribution of Revenue Allocation to State and Local Governments by FAAC for the month of March, 2018 Shared in April, 2018

# TARABA STATE





## TARABA STATE



|              |   |   | Total Allocation |
|--------------|---|---|------------------|
| ARDO KOLA    | • | Ř | N138,538,132.36  |
| BALI         | • | Ň | N226,770,812.71  |
| DONGA        |   | Ň | N161,316,989.35  |
| GASHAKA      |   | Ň | N184,453,395.59  |
| GASSOL       | • | × | N206,736,211.16  |
| IBI          | • | Ň | N144,080,150.67  |
| JALINGO      | • | Ň | N142,884,087.17  |
| KARIM LAMIDU |   | Ň | N209,684,437.32  |
| KURMI        |   | Ň | N152,018,763.84  |
| LAU          | ► | Ň | N142,588,744.23  |
| SARDAUNA     | ► | Ň | N207,986,463.74  |
| ТАКИМ        | • | N | N166,160,764.03  |
| USSA         |