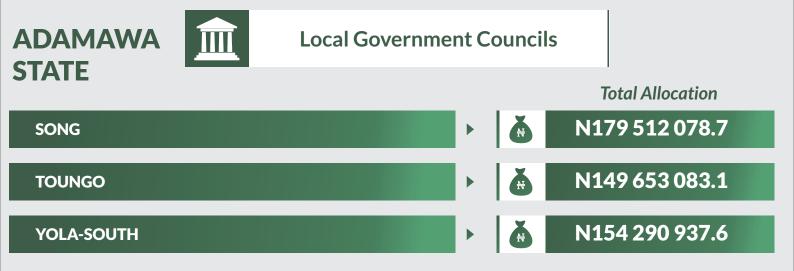

## ADAMAWA STATE

| JIAIL      |   |          | Total Allocation |
|------------|---|----------|------------------|
| DEMSA      | ► | H        | N159,115,807.7   |
| FUFORE     | ► | Ň        | N189,480,079     |
| GANYE      |   | Ň        | N163,357,385.7   |
| GIREI      | ► | Ă        | N144,514,692.9   |
| GOMBI      | • |          | N144,269,764     |
| GUYUK      | ► | ×        | N154,238,141.4   |
| HONG       | • | Ä        | N164,863,358.5   |
| JADA       | ► | Ň        | N171,094,082.7   |
| YOLA-NORTH | ► | Ă        | N154,307,643.5   |
| LAMURDE    |   | ×        | N136,209,470.8   |
| MADAGALI   | ► | <b>Š</b> | N139,334,562.4   |
| ΜΑΙΗΑ      |   |          | N135,554,025.3   |
| MAYO-BELWA | ► | <b>Š</b> | N155,666,181.7   |
| МІСНІКА    | • | Ň        | N151,890,882.3   |
| MUBINORTH  | ► | Ř        | N145,965,403.1   |
| MUBI SOUTH | ► | ĕ        | N136,545,877.3   |
| NUMAN      |   | Ň        | N128,773,617.8   |
| SHELLENG   | ► | Ă        | N146,197,720.7   |