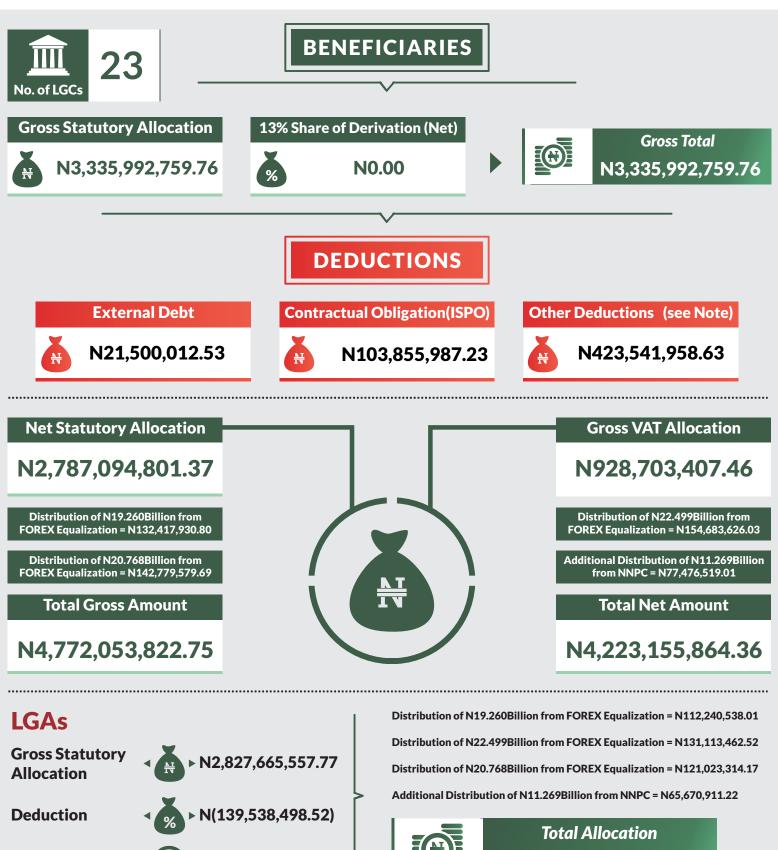

Added Tax 🏼 📢 🚻

N1,486,152,041.19



BAYELSA

| STATE            |   |          |                  |
|------------------|---|----------|------------------|
| JIAIL            |   |          | Total Allocation |
| BRASS            | ► | Ă        | N176,777,964.41  |
| EKERMOR          |   | <b>X</b> | N203,376,449.94  |
| KOLOKUMA/OPOKUMA |   | <b>X</b> | N136,059,830.17  |
| NEMBE            |   | ě        | N165,111,783.54  |
| OGBIA            | ► | ě        | N175,020,072.70  |
| SAGBAMA          | • | ĕ        | N173,036,979.45  |
| SOUTHERN IJAW    | ► | ĕ        | N234,865,765.37  |
| YENAGOA          |   | Ň        | N221,903,195.62  |

Distribution of Revenue Allocation to State and Local Governments by FAAC for the month of March, 2018 Shared in April, 2018

# **BENUE STATE**





Value Added Tax < ( 🕂 > N674,228,237.61

N3,792,403,522.79





|             |   |    | <b>Total Allocation</b> |
|-------------|---|----|-------------------------|
| ADO         | ► | Ä  | N166,394,167.2          |
| AGATU       | ► | Ă  | N145,701,398.6          |
| ΑΡΑ         | ► | Ă  | N140,558,834.3          |
| BURUKU      | ► | ě  | N169,734,526.4          |
| GBOKO       | • | Ă  | N222,356,560.3          |
| GUMA        | ► | Ä  | N177,771,345.4          |
| GWER EAST   | ► | ×. | N168,168,227.2          |
| GWER WEST   | ► | Ä  | N145,116,072.4          |
| KATSINA ALA | ► | Ă  | N184,354,334            |
| KONSHISHA   | ► | Ă  | N175,864,380.7          |
| KWANDE      | ► | Ă  | N199,002,616.4          |
| LOGO        | • | Ă  | N154,329,769.7          |
| MAKURDI     | ► |