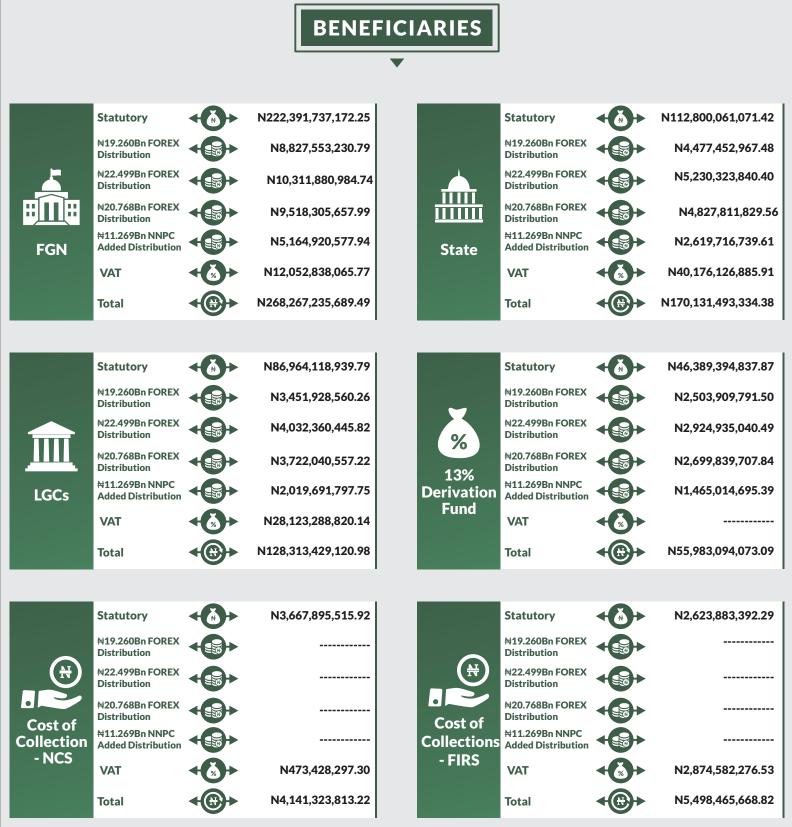

Federal Government received a total of N268.27bn from the N638.09bn shared. States received a total of N170.13bn and Local Governments received N128.32bn. The sum of N55.98bn was shared among the oil producing states as 13% derivation fund.

Revenue generating agencies such as Nigeria Customs Service (NCS), Federal Inland Revenue Service (FIRS) and Department of Petroleum Resources (DPR) received N4.14bn, N5.49bn and N3.67bn respectively as cost of revenue collections.

Further breakdown of revenue allocation distribution to the Federal Government of Nigeria (FGN) revealed that the sum of N227.98bn was disbursed to the FGN consolidated revenue account; N4.86bn shared as share of derivation and ecology; N2.43bn as stabilization fund; N8.17bn for the development of natural resources; and N5.63bn to the Federal Capital Territory (FCT) Abuja.