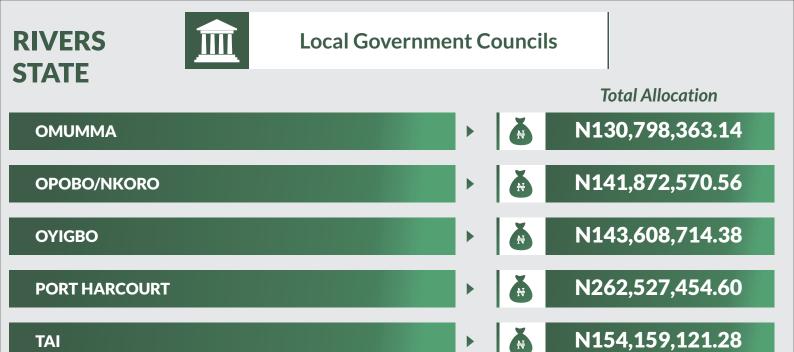

|          | N169,513,673.47<br>N161,628,441.89<br>N191,004,220.71<br>N234,161,967.06<br>N188,670,367.87 |



Distribution of Revenue Allocation to State and Local Governments by FAAC for the month of March, 2018 Shared in April, 2018

# SOKOTO STATE





Federation Account Allocation Committee (FAAC) April 2018 Disbursement

Value Added Tax < ( 1 No42,303,861.71

N3,633,418,610.54

## SOKOTO STATE



|              |   |   | <b>Total Allocation</b> |
|--------------|---|---|-------------------------|
| BINJI        | ► | Ă | N135,583,707.22         |
| BODINGA      | ► | Ă | N155,399,642.90         |
| DANGE-SHUNI  | ► | Ă | N166,506,561.11         |
| GADA         | ► | Ă | N181,589,028.70         |
| GORONYO      | • | Ă | N168,721,188.44         |
| GUDU         | ► | ĕ | N150,248,457.94         |
| GWADABAWA    | ► | Ă | N176,602,923.78         |
| ILLELA       | ► | ð | N150,314,090.76