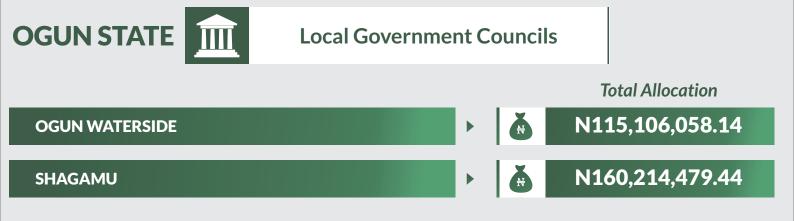

|   | N173,039,103.32<br>N132,908,609.57<br>N120,260,007.70<br>N107,507,346.92                                       |
| IJEBU ODE<br>IKENNE<br>IJEBU NORTH EAST<br>IMEKO-AFON           | <ul> <li></li> &lt;</ul> |   | N173,039,103.32<br>N132,908,609.57<br>N120,260,007.70<br>N107,507,346.92<br>N121,670,754.18                    |
| IJEBU ODE<br>IKENNE<br>IJEBU NORTH EAST<br>IMEKO-AFON<br>IPOKIA | <ul> <li></li> &lt;</ul> |   | N173,039,103.32<br>N132,908,609.57<br>N120,260,007.70<br>N107,507,346.92<br>N121,670,754.18<br>N130,621,961.60 |



Distribution of Revenue Allocation to State and Local Governments by FAAC for the month of March, 2018 Shared in April, 2018

# **ONDO STATE**





Value Added Tax 🛛 📢 🕨 N543,443,549.67

N2,760,091,710.39



|                   | _ |   | Total Allocation |
|-------------------|---|---|------------------|
| AKOKO NORTH EAST  | • | Ň | N152,212,216.95  |
| AKOKO NORTH WEST  |   | Ă | N161,789,953.71  |
| AKOKO SOUTH WEST  |   | Ă | N165,138,260.83  |
| ΑΚΟΚΟ SOUTH EAST  | ► | Ä | N121,339,244.86  |
| AKURE NORTH       | Þ | ĕ | N129,105,833.39  |
| AKURE SOUTH       | ► | Ă | N198,892,694.96  |
| IDANRE            | Þ | ě | N137,604,872.10  |
| IFEDORE           | Þ | Ä | N141,309,961.14  |
| OKITIPUPA         | ► | × | N167,944,105.60  |
| ILAJE             |   | Ä | N183,114,290.86  |
|