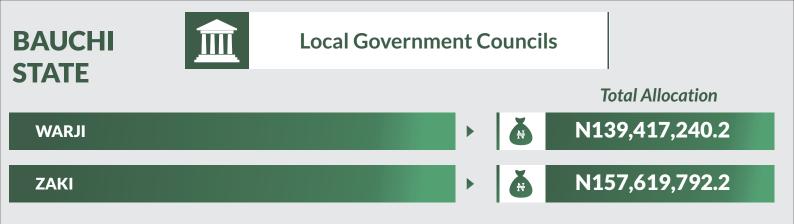

# **BAUCHI STATE**

Value Added Tax < ( 🕂 🏷 N647,675,727.58

N3,641,472,085.68

#### BAUCHI STATE

|               |   |          | <b>Total Allocation</b> |
|---------------|---|----------|-------------------------|
| ALKALERI      | ► | Ă        | N235,358,692.7          |
| BAUCHI        |   | Ă        | N286,190,751.8          |
| BOGORO        |   | Ă        | N127,564,921            |
| DAMBAN        | ► | <b>A</b> | N150,516,451.4          |
| DARAZO        |   | Ă        | N189,625,780.6          |
| DASS          |   | Ă        | N127,155,702.3          |
| GAMAWA        | ► | <b>X</b> | N200,530,589.5          |
| GANJUWA       | ► | <b>X</b> | N199,927,121.3          |
| GIADE         |   | Ä        | N1449,206,70.3          |
| I/GADAU       |   | Ä        | N166,333,025.5          |
| JAMA'ARE      | ► | Ă        | N129,240,061            |
| KATAGUM       | ► | Ă        | N196,894,363.9          |
| KIRFI         | ► | ă        | N159,425,016.6          |
| MISAU         | ► | Ă        | N188,568,213.5          |
| NINGI         | ► | ð        | N239,458,334.3          |
| SHIRA         | ► | ð        | N180,727,256.5          |
| TAFAWA BALEWA | ► | Ă        | N177,447,212.1          |
| TORO          | ► | Ă        | N244,550,889.1          |

Distribution of Revenue Allocation to State and Local Governments by FAAC for the month of March, 2018 Shared in April, 2018