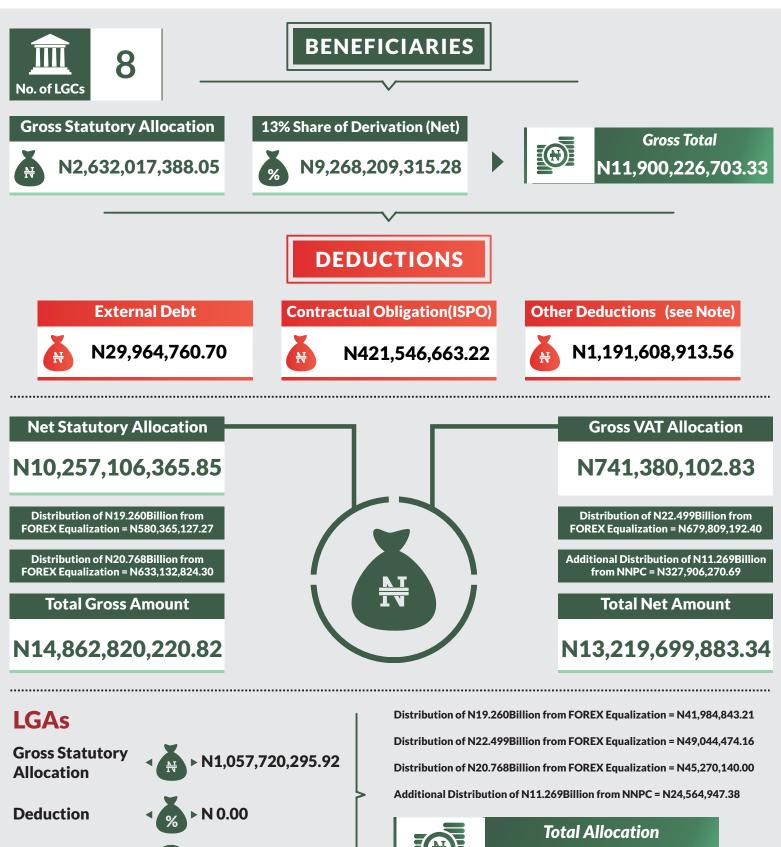

GANJUWA       | ► | <b>X</b> | N199,927,121.3          |
| GIADE         |   | Ä        | N1449,206,70.3          |
| I/GADAU       |   | Ä        | N166,333,025.5          |
| JAMA'ARE      | ► | Ă        | N129,240,061            |
| KATAGUM       | ► | Ă        | N196,894,363.9          |
| KIRFI         | ► | ă        | N159,425,016.6          |
| MISAU         | ► | Ă        | N188,568,213.5          |
| NINGI         | ► | ð        | N239,458,334.3          |
| SHIRA         | ► | ð        | N180,727,256.5          |
| TAFAWA BALEWA | ► | Ă        | N177,447,212.1          |
| TORO          | ► | Ă        | N244,550,889.1          |



Distribution of Revenue Allocation to State and Local Governments by FAAC for the month of March, 2018 Shared in April, 2018

# **BAYELSA STATE**





▶ N267,567,340.52

Value Added Tax 🏼 📢 🚻

N1,486,152,041.19



BAYELSA

| STATE            |   |          |                  |
|------------------|---|----------|------------------|
| JIAIL            |   |          | Total Allocation |
| BRASS            | ► | Ă        | N176,777,964.41  |
| EKERMOR          |   | <b>X</b> | N203,376,449.94  |
| KOLOKUMA/OPOKUMA |   | <b>X</b> | N136,059,830.17  |
| NEMBE            |   | ě        | N165,111,783.54  |
| OGBIA            | ► | ě        | N175,020,072.70  |
| SAGBAMA          | • | ĕ        | N173,036,979.45  |
| SOUTHERN IJAW    | ► | ĕ        | N234,865,765.37  |
| YENAGOA          |   | Ň        | N221,903,195.62  |

Distribution of Revenue Allocation to State and Local Governments by FAAC for the month of March, 2018 Shared in April,