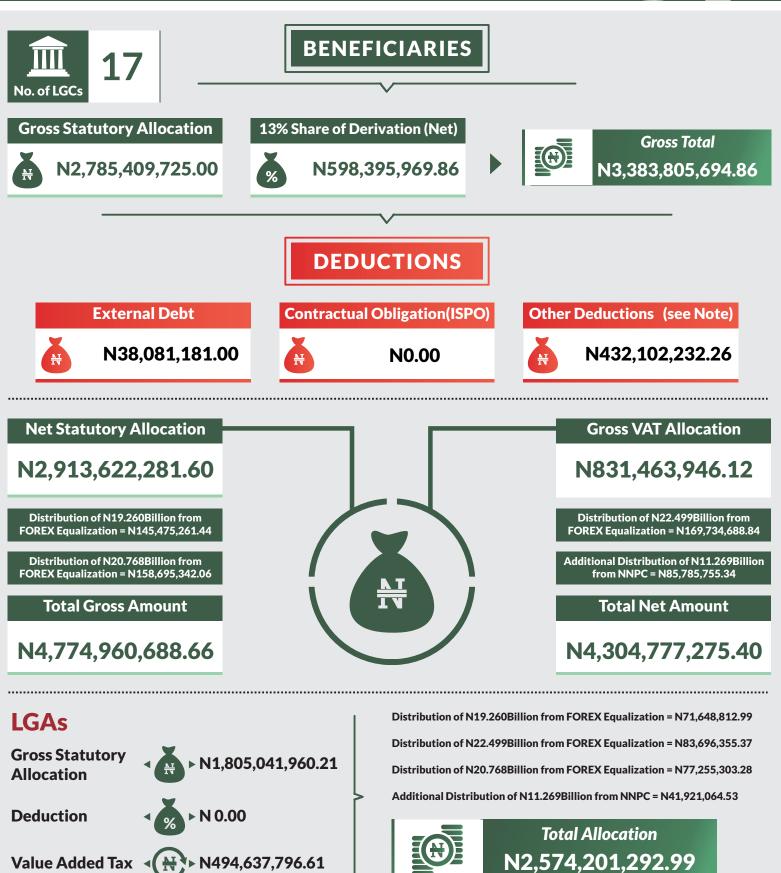

### **Executive Summary**

The Federation Account Allocation Committee (FAAC) disbursed the sum of N638.09bn to the three tiers of government in April 2018 from the revenue generated in March 2018.

The amount disbursed comprised of N480.59bn from the Statutory Account, N62.53bn from FOREX Equalisation, N11.27bn from NNPC and N83.70bn from Valued Added Tax (VAT).

Federal Government received a total of N268.27bn from the N638.09bn shared. States received a total of N170.13bn and Local Governments received N128.32bn. The sum of N55.98bn was shared among the oil producing states as 13% derivation fund.

Further breakdown of revenue allocation distribution to the Federal Government of Nigeria (FGN) revealed that the sum of N227.98bn was disbursed to the FGN consolidated revenue account; N4.86bn shared as share of derivation and ecology; N2.43bn as stabilization fund; N8.17bn for the development of natural resources; and N5.63bn to the Federal Capital Territory (FCT) Abuja.