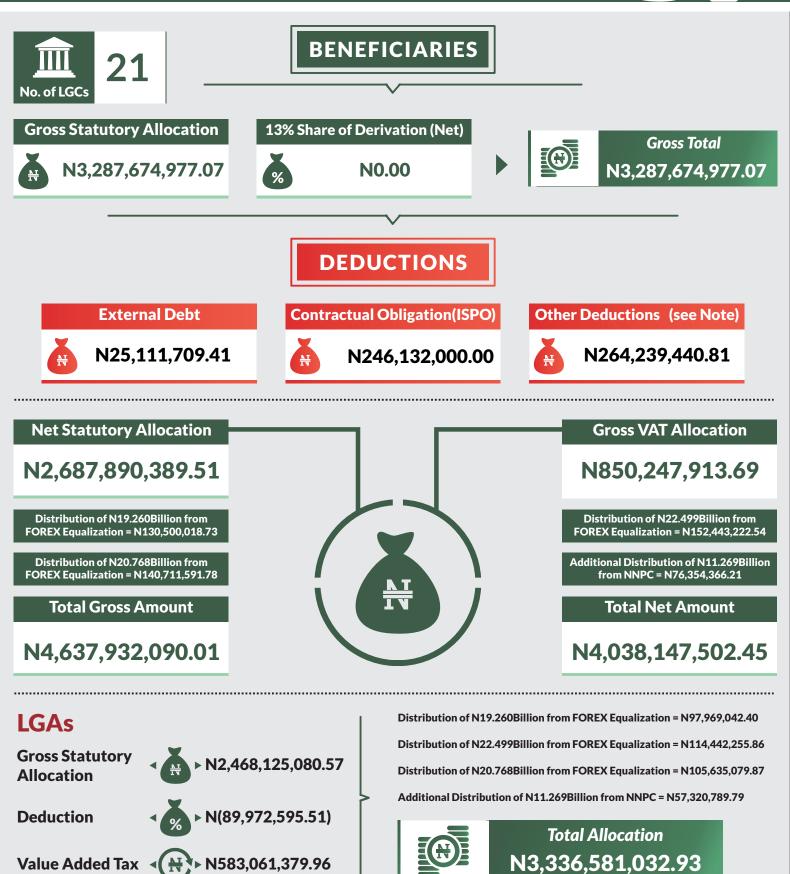

### **Executive Summary**

The Federation Account Allocation Committee (FAAC) disbursed the sum of N638.09bn to the three tiers of government in April 2018 from the revenue generated in March 2018.

The amount disbursed comprised of N480.59bn from the Statutory Account, N62.53bn from FOREX Equalisation, N11.27bn from NNPC and N83.70bn from Valued Added Tax (VAT).

Federal Government received a total of N268.27bn from the N638.09bn shared. States received a total of N170.13bn and Local Governments received N128.32bn. The sum of N55.98bn was shared among the oil producing states as 13% derivation fund.

Further breakdown of revenue allocation distribution to the Federal Government of Nigeria (FGN) revealed that the sum of N227.98bn was disbursed to the FGN consolidated revenue account; N4.86bn shared as share of derivation and ecology; N2.43bn as stabilization fund; N8.17bn for the development of natural resources; and N5.63bn to the Federal Capital Territory (FCT) Abuja.