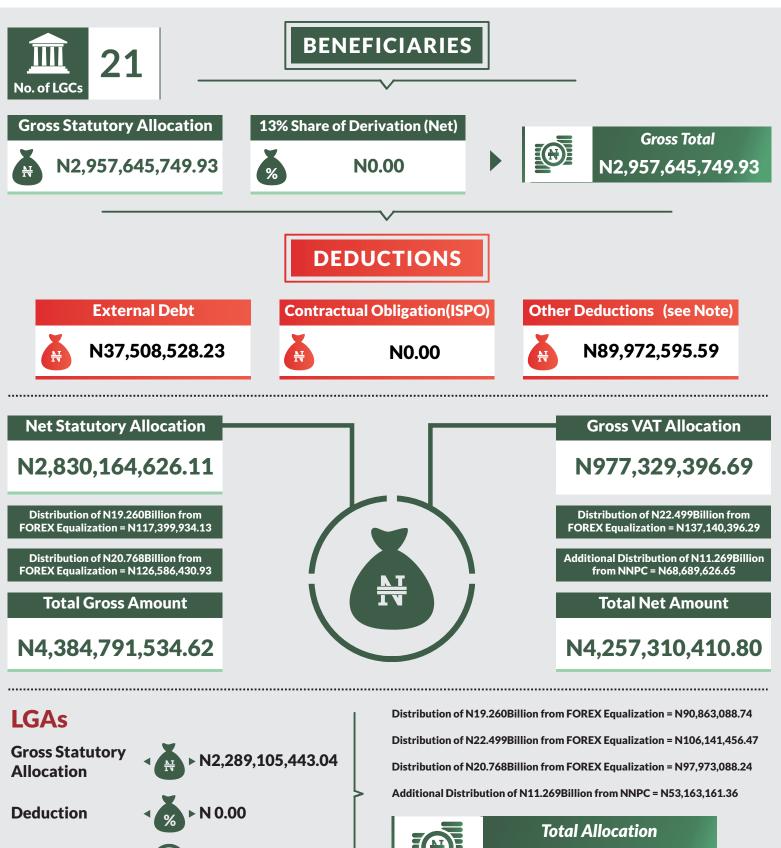

### **Executive Summary**

The Federation Account Allocation Committee (FAAC) disbursed the sum of N638.09bn to the three tiers of government in April 2018 from the revenue generated in March 2018.

The amount disbursed comprised of N480.59bn from the Statutory Account, N62.53bn from FOREX Equalisation, N11.27bn from NNPC and N83.70bn from Valued Added Tax (VAT).

Federal Government received a total of N268.27bn from the N638.09bn shared. States received a total of N170.13bn and Local Governments received N128.32bn. The sum of N55.98bn was shared among the oil producing states as 13% derivation fund.