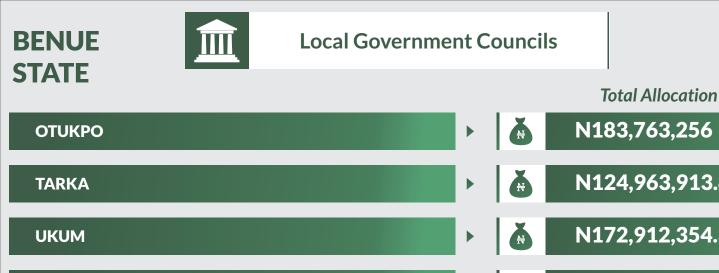

# **BENUE STATE**

Value Added Tax < ( 🕂 > N674,228,237.61

N3,792,403,522.79

|             |   |    | <b>Total Allocation</b> |
|-------------|---|----|-------------------------|
| ADO         | ► | Ä  | N166,394,167.2          |
| AGATU       | ► | Ă  | N145,701,398.6          |
| ΑΡΑ         | ► | Ă  | N140,558,834.3          |
| BURUKU      | ► | ě  | N169,734,526.4          |
| GBOKO       | • | Ă  | N222,356,560.3          |
| GUMA        | ► | Ä  | N177,771,345.4          |
| GWER EAST   | ► | ×. | N168,168,227.2          |
| GWER WEST   | ► | Ä  | N145,116,072.4          |
| KATSINA ALA | ► | Ă  | N184,354,334            |
| KONSHISHA   | ► | Ă  | N175,864,380.7          |
| KWANDE      | ► | Ă  | N199,002,616.4          |
| LOGO        | • | Ă  | N154,329,769.7          |
| MAKURDI     | ► | Ă  | N188,618,058.8          |
| OBI         | ► | Ă  | N135,234,794.5          |
| OGBADIBO    | ► | Ă  | N142,949,469.3          |
| OHIMINI     | ► | Ă  | N128,691,069.5          |
| OIO         | • | Ă  | N164,408,769.9          |
| ΟΚΡΟΚΨυ     | ► | ð  | N155,866,293.3          |

VANDEIKYA

**USHONGO** 

N183,763,256 N124,963,913.8 N172,912,354.3 N167,308,705.3 ₩ N178,334,605.5 ₩

Distribution of Revenue Allocation to State and Local Governments by FAAC for the month of March, 2018 Shared in April, 2018