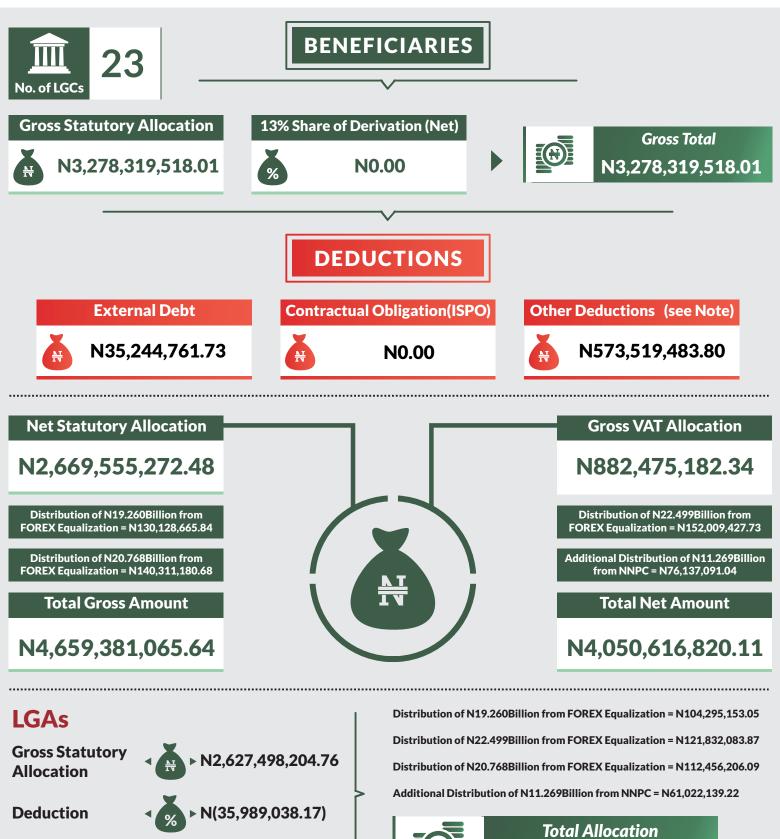

|          | N169,513,673.47<br>N161,628,441.89<br>N191,004,220.71<br>N234,161,967.06<br>N188,670,367.87 |



Distribution of Revenue Allocation to State and Local Governments by FAAC for the month of March, 2018 Shared in April, 2018

# SOKOTO STATE





Federation Account Allocation Committee (FAAC) April 2018 Disbursement

Value Added Tax < ( 1 No42,303,861.71

N3,633,418,610.54

## SOKOTO STATE



|              |   |   | <b>Total Allocation</b> |
|--------------|---|---|-------------------------|
| BINJI        | ► | Ă | N135,583,707.22         |
| BODINGA      | ► | Ă | N155,399,642.90         |
| DANGE-SHUNI  | ► | Ă | N166,506,561.11         |
| GADA         | ► | Ă | N181,589,028.70         |
| GORONYO      | • | Ă | N168,721,188.44         |
| GUDU         | ► | ĕ | N150,248,457.94         |
| GWADABAWA    | ► | Ă | N176,602,923.78         |
| ILLELA       | ► | ð | N150,314,090.76         |
| ISA          | ► | Ä | N166,483,737.09         |
| KEBBE        | ► | ð | N151,494,067.52         |
| KWARE        | ► | ð | N142,796,735