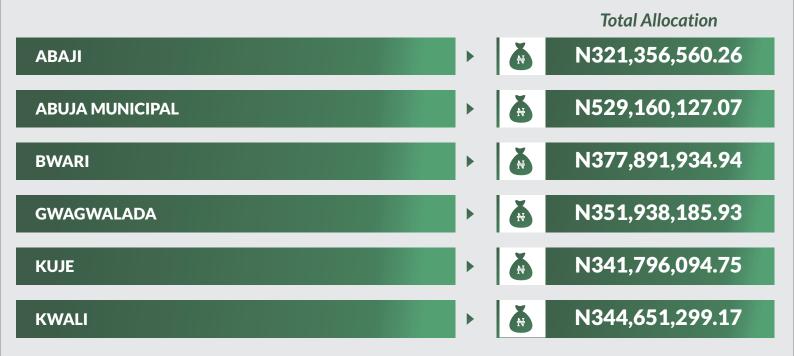

# ABIA STATE

ABIA STATE

|                   |   |   | <b>Total Allocation</b> |
|-------------------|---|---|-------------------------|
| ABA NORTH         | • | Ä | N132,064,691.83         |
| ABA SOUTH         |   | Ă | N222,340,316.08         |
| AROCHUKWU         | ► | ð | N154,370,028.81         |
| BENDE             | ► | ð | N158,053,011.94         |
| IKWUANO           | • | Ă | N143,347,692.08         |
| ISIALA NGWA NORTH | ► | Ă | N148,093,918.11         |
| ISIALA NGWA SOUTH | ► | Ă | N143,389,068.32         |
| ISUIKWUATO        | ► | Ă | N139,266,061.39         |
| NNEOCHI           |   | Ă | N151,184,997.72         |
| OBIOMA NGWA       |   | Ă | N154,049,587.32         |
| OHAFIA            |   | Ă | N169,499,462.83         |
| OSISIOMA          | ► | Ă | N162,917,610.45         |
| UGWUNAGBO         | ► | Ă | N123,780,698.12         |
| UKWA EAST         | • | Ă | N116,848,942.98         |
| UKWA WEST         | ► | Ă | N122,530,496.57         |
| UMUAHIA NORTH     | • | Ă | N178,650,621.19         |
| UMUAHIA SOUTH     | • | Ă | N153,814,087.24         |