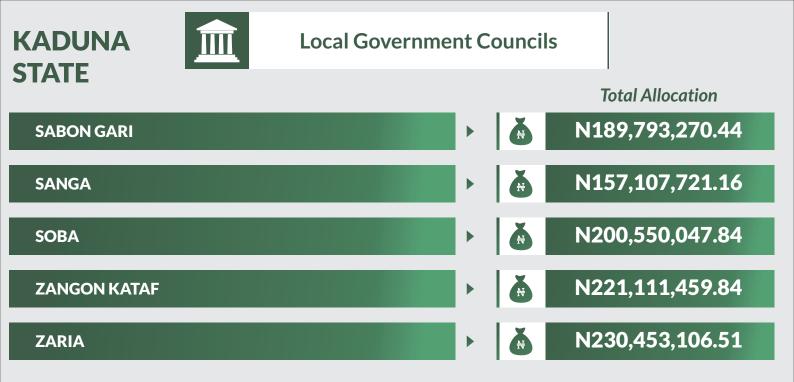

Distribution of Revenue Allocation to State and Local Governments by FAAC for the month of March, 2018 Shared in April, 2018