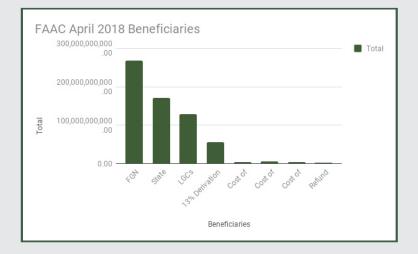

Federal Government received a total of N268.27bn from the N638.09bn shared. States received a total of N170.13bn and Local Governments received N128.32bn. The sum of N55.98bn was shared among the oil producing states as 13% derivation fund.

Revenue generating agencies such as Nigeria Customs Service (NCS), Federal Inland Revenue Service (FIRS) and Department of Petroleum Resources (DPR) received N4.14bn, N5.49bn and N3.67bn respectively as cost of revenue collections.