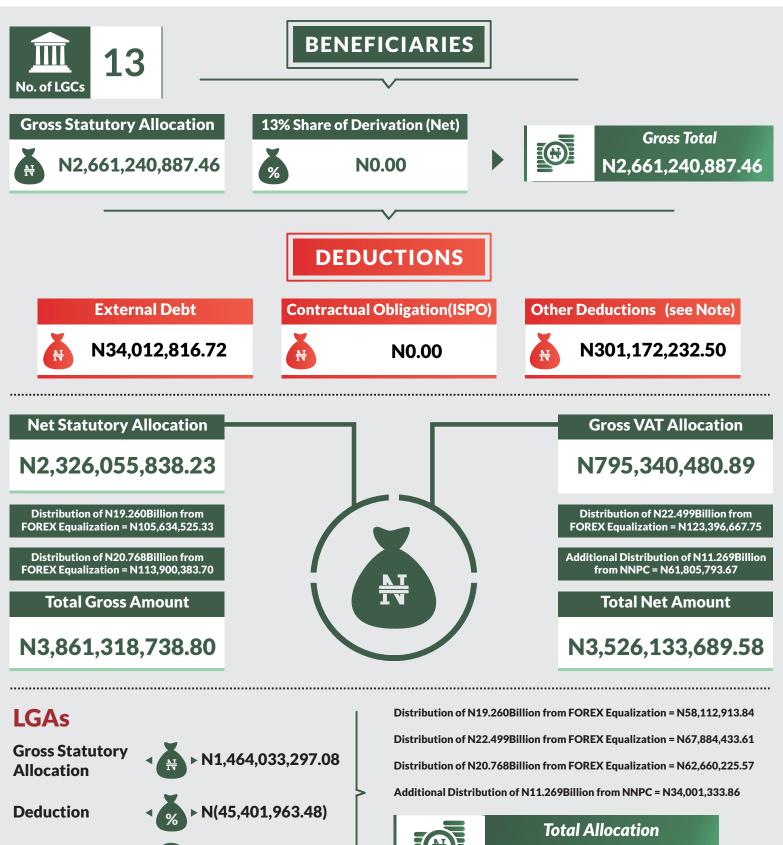

| N137,041,979.39<br>N143,261,879.34<br>N132,595,503.51<br>N129,570,843.80<br>N140,273,682.89 |



**DELTA STATE** 



Distribution of Revenue Allocation to State and Local Governments by FAAC for the month of March, 2018 Shared in April, 2018

# **EBONYI STATE**





Value Added Tax < ( 1 N N393,998,875.40

N2,035,289,115.87

#### EBONYI STATE



|              |   |    | Total Allocation |
|--------------|---|----|------------------|
| ABAKALIKI    | ► | ×  | N155,441,666.16  |
| AFIKPO NORTH | ► | ×. | N147,901,692.68  |
| AFIKPO SOUTH | ► | Ä  | N148,967,662.70  |
| EBONYI       | Þ | Ä  | N142,800,310.45  |
| EZZA NORTH   | Þ | Ä  | N143,551,789.28  |
| EZZA SOUTH   | Þ | Ä  | N147,408,876.05  |
| ІКШО         | ► | Ä  | N172,781,463.81  |
| ISHIELU      | ► | Ň  | N152,732,418.98  |
| IVO          | ► | ×  | N138,938,645.66  |
| IZZI         | ► | ×  | N190,021,454.81  |
| OHAOZARA     |   | ×  | N149,434,219.40  |
| ΟΗΑυΚ₩υ      | Þ | ×  | N164,990,950.42  |
| ONICHA       | Þ | ×  | N180,317,965.47  |

Distribution of Revenue Allocation to Sta