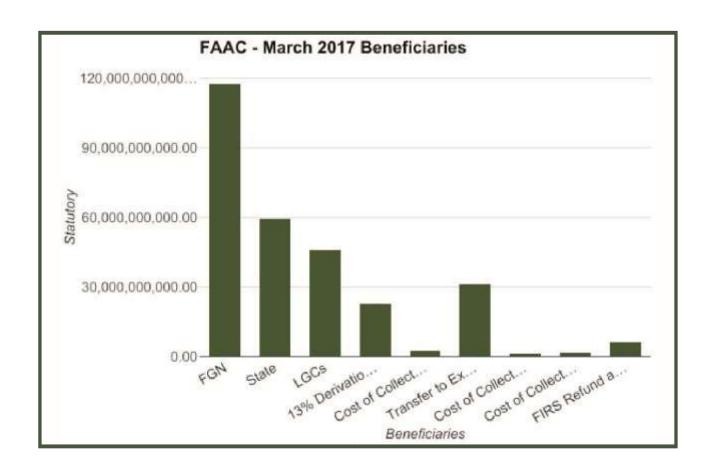

## **Executive Summary**

The Federation Account Allocation Committee (FAAC) disbursed the sum of N466.93bn to the three tiers of government in March 2017 from the revenue generated in February 2017.

The amount disbursed comprised of N290.16bn from the Statutory Account; N40.33bn from exchange gain; N60.89bn from Excess Petroleum Product Tax (PPT) Account; N69.21bn from Valued Added Tax (VAT) while the sum of N6.33bn was refunded to the Federal Government from the Nigerian National Petroleum Corporation (NNPC).

Federal government received a total of N180.51bn from the N426.88bn shared. States received a total of N116.51bn and Local governments received N87.47bn. The sum of N3.80bn was shared among the oil producing states as 13% derivation fund and N31.47bn transferred to the Excess Petroleum Product Tax (PPT) Account.

Revenue generating agencies, Nigeria Customs Service (NCS), Federal Inland Revenue Service (FIRS) and Department of Petroleum Resources (DPR) received N2.94bn, N4.15bn and N1.74bn respectively as cost of revenue collection.

Further breakdown of revenue allocation distribution to the Federal Government of Nigeria (FGN) revealed that the sum of N150.76bn was disbursed to the FGN consolidated revenue account; N3.24bn shared as share of derivation and ecology; N1.62bn as stabilization fund; N5.44bn for the development of natural resources; and N3.86bn to the Federal Capital Territory (FCT) Abuja.

Summary of Gross Revenue Allocation by FAAC for the Month of February, 2017 Shared in March, 2017

| Beneficiaries                                  | Statutory          | Exchange Gain Difference | MNPC Refund to FG | Distribution of<br>49.9236fflor Encess<br>PPT Savings Account                                                                                                                                                                                                                                                                                                                                                                                                                                                                                                                                                                                                                                                                                                                                                                                                                                                                                                                                                                                                                                                                                                                                                                                                                                                                                                                                                                                                                                                                                                                                                                                                                                                                                                                                                                                                                                                                                                                                                                                                                                                                  |                  | VAT                                                                                                                                                                                                                                                                                                                                                                                                                                                                                                                                                                                                                                                                                                                                                                                                                                                                                                                                                                                                                                                                                                                                                                                                                                                                                                                                                                                                                                                                                                                                                                                                                                                                                                                                                                                                                                                                                                                                                                                                                                                                                                                            | Total              |
|------------------------------------------------|--------------------|--------------------------|-------------------|--------------------------------------------------------------------------------------------------------------------------------------------------------------------------------------------------------------------------------------------------------------------------------------------------------------------------------------------------------------------------------------------------------------------------------------------------------------------------------------------------------------------------------------------------------------------------------------------------------------------------------------------------------------------------------------------------------------------------------------------------------------------------------------------------------------------------------------------------------------------------------------------------------------------------------------------------------------------------------------------------------------------------------------------------------------------------------------------------------------------------------------------------------------------------------------------------------------------------------------------------------------------------------------------------------------------------------------------------------------------------------------------------------------------------------------------------------------------------------------------------------------------------------------------------------------------------------------------------------------------------------------------------------------------------------------------------------------------------------------------------------------------------------------------------------------------------------------------------------------------------------------------------------------------------------------------------------------------------------------------------------------------------------------------------------------------------------------------------------------------------------|------------------|--------------------------------------------------------------------------------------------------------------------------------------------------------------------------------------------------------------------------------------------------------------------------------------------------------------------------------------------------------------------------------------------------------------------------------------------------------------------------------------------------------------------------------------------------------------------------------------------------------------------------------------------------------------------------------------------------------------------------------------------------------------------------------------------------------------------------------------------------------------------------------------------------------------------------------------------------------------------------------------------------------------------------------------------------------------------------------------------------------------------------------------------------------------------------------------------------------------------------------------------------------------------------------------------------------------------------------------------------------------------------------------------------------------------------------------------------------------------------------------------------------------------------------------------------------------------------------------------------------------------------------------------------------------------------------------------------------------------------------------------------------------------------------------------------------------------------------------------------------------------------------------------------------------------------------------------------------------------------------------------------------------------------------------------------------------------------------------------------------------------------------|--------------------|
|                                                |                    | N N                      | N                 | The state of the s | *                | N                                                                                                                                                                                                                                                                                                                                                                                                                                                                                                                                                                                                                                                                                                                                                                                                                                                                                                                                                                                                                                                                                                                                                                                                                                                                                                                                                                                                                                                                                                                                                                                                                                                                                                                                                                                                                                                                                                                                                                                                                                                                                                                              |                    |
| FGN (see Table II)                             | 117,581,449,680.25 | 18,724,723,545.32        | 6,330,393,548,39  | 22,680,916,351,8                                                                                                                                                                                                                                                                                                                                                                                                                                                                                                                                                                                                                                                                                                                                                                                                                                                                                                                                                                                                                                                                                                                                                                                                                                                                                                                                                                                                                                                                                                                                                                                                                                                                                                                                                                                                                                                                                                                                                                                                                                                                                                               | 5,030,528,047.7  | 9,965,892,937.42                                                                                                                                                                                                                                                                                                                                                                                                                                                                                                                                                                                                                                                                                                                                                                                                                                                                                                                                                                                                                                                                                                                                                                                                                                                                                                                                                                                                                                                                                                                                                                                                                                                                                                                                                                                                                                                                                                                                                                                                                                                                                                               | 180,513,904,309.05 |
| State (see Table III)                          | 59,638,882,703.12  | 9,497,430,012.86         |                   | 11,605,506,547.5                                                                                                                                                                                                                                                                                                                                                                                                                                                                                                                                                                                                                                                                                                                                                                                                                                                                                                                                                                                                                                                                                                                                                                                                                                                                                                                                                                                                                                                                                                                                                                                                                                                                                                                                                                                                                                                                                                                                                                                                                                                                                                               | 2,551,551,052.3  | 33.219,643,124.73                                                                                                                                                                                                                                                                                                                                                                                                                                                                                                                                                                                                                                                                                                                                                                                                                                                                                                                                                                                                                                                                                                                                                                                                                                                                                                                                                                                                                                                                                                                                                                                                                                                                                                                                                                                                                                                                                                                                                                                                                                                                                                              | 116,510,013,440.54 |
| LGCs (see Table IV)                            | 45.979,078,730.70  | 7,322,120,444.05         |                   | 8.947,359,089,7                                                                                                                                                                                                                                                                                                                                                                                                                                                                                                                                                                                                                                                                                                                                                                                                                                                                                                                                                                                                                                                                                                                                                                                                                                                                                                                                                                                                                                                                                                                                                                                                                                                                                                                                                                                                                                                                                                                                                                                                                                                                                                                | 1,967,138,910.1  | 23,253,750,187.31                                                                                                                                                                                                                                                                                                                                                                                                                                                                                                                                                                                                                                                                                                                                                                                                                                                                                                                                                                                                                                                                                                                                                                                                                                                                                                                                                                                                                                                                                                                                                                                                                                                                                                                                                                                                                                                                                                                                                                                                                                                                                                              | 87,469,447,361.93  |
| 13% Derivation Fund                            | 23.190,555,561.67  | 4,695,052,570.36         |                   | 6,490,105,354.7                                                                                                                                                                                                                                                                                                                                                                                                                                                                                                                                                                                                                                                                                                                                                                                                                                                                                                                                                                                                                                                                                                                                                                                                                                                                                                                                                                                                                                                                                                                                                                                                                                                                                                                                                                                                                                                                                                                                                                                                                                                                                                                | 1,426,894,645.2  | Service Commission Com | 35,802,408,131,93  |
| Cost of Collection - NCS                       | 2,936,391,980.82   |                          | - 8               | 7.0                                                                                                                                                                                                                                                                                                                                                                                                                                                                                                                                                                                                                                                                                                                                                                                                                                                                                                                                                                                                                                                                                                                                                                                                                                                                                                                                                                                                                                                                                                                                                                                                                                                                                                                                                                                                                                                                                                                                                                                                                                                                                                                            | W                |                                                                                                                                                                                                                                                                                                                                                                                                                                                                                                                                                                                                                                                                                                                                                                                                                                                                                                                                                                                                                                                                                                                                                                                                                                                                                                                                                                                                                                                                                                                                                                                                                                                                                                                                                                                                                                                                                                                                                                                                                                                                                                                                | 2,936,391,980.82   |
| Transfer to Excess PPT                         | 31,471,374,614.17  |                          |                   |                                                                                                                                                                                                                                                                                                                                                                                                                                                                                                                                                                                                                                                                                                                                                                                                                                                                                                                                                                                                                                                                                                                                                                                                                                                                                                                                                                                                                                                                                                                                                                                                                                                                                                                                                                                                                                                                                                                                                                                                                                                                                                                                |                  | - CONTRACTOR OF THE PARTY OF TH | 31,471,374,614.17  |
| Cost of Collections - FIRS                     | 1,379,689,609.15   |                          |                   | 983                                                                                                                                                                                                                                                                                                                                                                                                                                                                                                                                                                                                                                                                                                                                                                                                                                                                                                                                                                                                                                                                                                                                                                                                                                                                                                                                                                                                                                                                                                                                                                                                                                                                                                                                                                                                                                                                                                                                                                                                                                                                                                                            | - O              | 2,768,303,593.72                                                                                                                                                                                                                                                                                                                                                                                                                                                                                                                                                                                                                                                                                                                                                                                                                                                                                                                                                                                                                                                                                                                                                                                                                                                                                                                                                                                                                                                                                                                                                                                                                                                                                                                                                                                                                                                                                                                                                                                                                                                                                                               | 4,147,991,202.88   |
| Cost of Collection - DPR                       | 1,735,829,714,70   | The second second        |                   | - 3                                                                                                                                                                                                                                                                                                                                                                                                                                                                                                                                                                                                                                                                                                                                                                                                                                                                                                                                                                                                                                                                                                                                                                                                                                                                                                                                                                                                                                                                                                                                                                                                                                                                                                                                                                                                                                                                                                                                                                                                                                                                                                                            | - 3              |                                                                                                                                                                                                                                                                                                                                                                                                                                                                                                                                                                                                                                                                                                                                                                                                                                                                                                                                                                                                                                                                                                                                                                                                                                                                                                                                                                                                                                                                                                                                                                                                                                                                                                                                                                                                                                                                                                                                                                                                                                                                                                                                | 1.735,829,714.70   |
| FIRS Refund and Mubilization Fees for Auditors | 6,250,000,000,00   | 90,225,000.00            |                   | " waxwa Sa                                                                                                                                                                                                                                                                                                                                                                                                                                                                                                                                                                                                                                                                                                                                                                                                                                                                                                                                                                                                                                                                                                                                                                                                                                                                                                                                                                                                                                                                                                                                                                                                                                                                                                                                                                                                                                                                                                                                                                                                                                                                                                                     | 2                |                                                                                                                                                                                                                                                                                                                                                                                                                                                                                                                                                                                                                                                                                                                                                                                                                                                                                                                                                                                                                                                                                                                                                                                                                                                                                                                                                                                                                                                                                                                                                                                                                                                                                                                                                                                                                                                                                                                                                                                                                                                                                                                                | 6,340,225,000.00   |
| Total                                          | 290,163,252,794.57 | 40,329,551,570.59        | 6,330,393,548.39  | 49,923,887,343.8                                                                                                                                                                                                                                                                                                                                                                                                                                                                                                                                                                                                                                                                                                                                                                                                                                                                                                                                                                                                                                                                                                                                                                                                                                                                                                                                                                                                                                                                                                                                                                                                                                                                                                                                                                                                                                                                                                                                                                                                                                                                                                               | 10,976,112,655.4 | 69:207,589,843.19                                                                                                                                                                                                                                                                                                                                                                                                                                                                                                                                                                                                                                                                                                                                                                                                                                                                                                                                                                                                                                                                                                                                                                                                                                                                                                                                                                                                                                                                                                                                                                                                                                                                                                                                                                                                                                                                                                                                                                                                                                                                                                              | 466,930,787,756.02 |