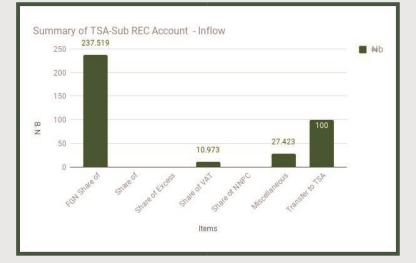

25.725  | 70.737      | 70.737    |            |
| Payment by AGF (SWV)            |                       |         | -   | 0.967   | 174.366     | 174.366   |            |
| Remita debit (SWV)              |                       |         | -   | 136.941 | 317.957     | 317.957   |            |
| Total outflows                  |                       |         | -   | 291.883 | 1,477.788   | 1,477.788 |            |
| Net Deficits/surplus            |                       |         | -   | 84.032  | 206.388     | 206.388   | -          |
| Balance B/fwd                   |                       |         | - 1 | 136.172 | 220.204     | 220.204   |            |
| Balance C/Fwd as per Bank       |                       |         | -   | 220.204 |             | -         |            |





#### **FGN Capital Development Fund Account**

| ₩<br>₩ |  |
|--------|--|
|        |  |

| S/N | Description                                                     | 2017 App  | proved Budget |           | July    | cum.      | Variance  |   |
|-----|-----------------------------------------------------------------|-----------|---------------|-----------|---------|-----------|-----------|---|
|     |                                                                 | Annual    | Monthly       | Prorata   |         |           |           |   |
|     |                                                                 | ₩b        | Nb            | Nb        | Nb      | ₩b        | ₩b        | % |
| 1   | Balance B/Fwd                                                   | 7         | -