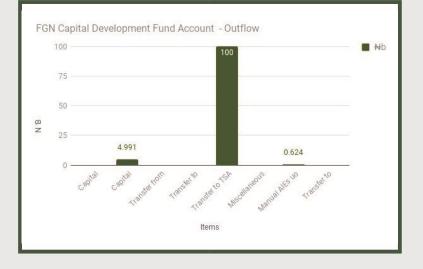

00.000 | 475.000   | (475.000) |   |
| 15  | Miscellaneous Credits Transfer to CRF                           |           |               |           |         |           |           |   |
| 16  | Manual AIEs uo Cap Supply yet to be mandated                    |           | l i           | (H)       | 0.624   | 0.624     | (0.624)   |   |
| 17  | Transfer to OAGF Retention Account                              | 7         | -             | 0.56      |         | 22.684    | (22.684)  |   |
| 18  | Total outflows:                                                 | 217,450   | 181,208       | 1,268,456 | 105.615 | 1,336.849 | (68.392)  |   |
| 19  | Net (Deficit)/ Surplus                                          | 1,036,824 | (76,685)      | (536,795) | 270.635 | 270.635   | (807.432) |   |





|                                                                      | //F       |                             | SUMMARY OF               | I EDENALET | The second second second | and an and the second second |         | Ť       |          | Ť       |                   | The second second | Ť.         |
|----------------------------------------------------------------------|-----------|-----------------------------|--------------------------|------------|--------------------------|------------------------------|---------|---------|----------|---------|-------------------|-------------------|------------|
| ITEMS                                                                |           | APPROVED BUDGET,            | 2017                     | January    | February                 | Ma