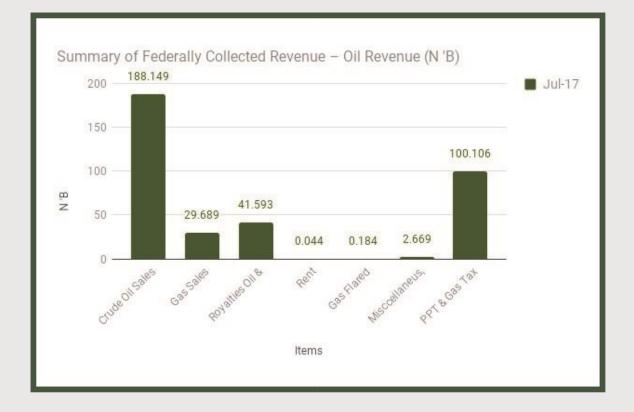

#### **Executive Summary**

The fiscal statistics on government revenue and expenditure for July 2017 reflected that total gross oil revenue was put at N362.43bn as against N254.02bn in June 2017. Crude oil sales accounted for the larger chunk of the oil revenue as N188.15bn was generated from crude oil sales while gas sales generated N29.69bn. the least oil revenue came from rent and gas flared penalty with N0.044bn and N0.184bn generated respectively.

#### Summary of Federally Collected Revenue – Oil Revenue

|                                    |           | Approved Budget 2017     |                   |         |             | 1           |            |
|------------------------------------|-----------|--------------------------|-------------------|---------|-------------|-------------|------------|
| ITEMS                              | Annual    | Expected Monthly Average | Expected Jan-July | July    | Cummulative | Variance    | % Variance |
|                                    | N=b       | N=b                      | N=b               | N=b     | N=b         |             |            |
| OIL REVENUE                        |           |                          |                   |         |             |             |            |
| NNPC                               |           |                          |                   |         |             |             |            |
| Crude Oil Sales                    | 1,683.288 | 140.274                  | 981.918           | 188.149 | 1,068.420   | 86.502      | 8.809      |
| Gas Sales                          | 544.468   | 45.372                   | 317.606           | 29.689  | 85.834      | (231.772)   | (72.975)   |
| Royalties Oil & Gas                | 899.824   | 74.985                   | 524.895           | 41.593  | 263.311     | (261.584)   | (49.835)   |
| Rent                               | 1.678     | 0.140                    | 0.98              | 0.044   | 0.104       | (0.876)     | (89.388)   |
| Gas Flared Penalty                 | 4.727     | 0.394                    | 2.758             | 0.184   | 1.397       | (1.361)     | (49.347)   |
| Misccellaneus, Pipeline fees, etc. | 951.636   | 0.488                    | 3.416             | 2.669   | 6.813       | 3.397       | 99.444     |
| FIRS                               |           | -                        | -                 |         | -           | 2           |            |
| PPT & Gas Tax @CITA Rate           | 1,248.828 | 104.069                  | 728.483           | 100.106 | 524.250     | (204.233)   | (28.035)   |
| Total Gross Oil Revenue            | 5334-449  | 444.537                  | 3111.759          | 362.434 | 1,950.129   | (1,161.630) | (37.330)   |