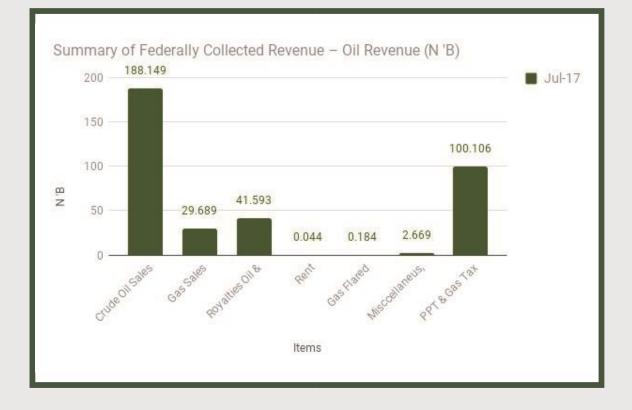

#### **Executive Summary**

The fiscal statistics on government revenue and expenditure for July 2017 reflected that total gross oil revenue was put at N362.43bn as against N254.02bn in June 2017. Crude oil sales accounted for the larger chunk of the oil revenue as N188.15bn was generated from crude oil sales while gas sales generated N29.69bn. the least oil revenue came from rent and gas flared penalty with N0.044bn and N0.184bn generated respectively.

#### Summary of Federally Collected Revenue – Oil Revenue

|                                    |           | Approved Budget 2017     |                   |         |             | 1           |            |
|------------------------------------|-----------|--------------------------|-------------------|---------|-------------|-------------|------------|
| ITEMS                              | Annual    | Expected Monthly Average | Expected Jan-July | July    | Cummulative | Variance    | % Variance |
|                                    | N=b       | N=b                      | N=b               | N=b     | N=b         |             |            |
| OIL REVENUE                        |           |                          |                   |         |             |             |            |
| NNPC                               |           |                          |                   |         |             |             |            |
| Crude Oil Sales                    | 1,683.288 | 140.274                  | 981.918           | 188.149 | 1,068.420   | 86.502      | 8.809      |
| Gas Sales                          | 544.468   | 45.372                   | 317.606           | 29.689  | 85.834      | (231.772)   | (72.975)   |
| Royalties Oil & Gas                | 899.824   | 74.985                   | 524.895           | 41.593  | 263.311     | (261.584)   | (49.835)   |
| Rent                               | 1.678     | 0.140                    | 0.98              | 0.044   | 0.104       | (0.876)     | (89.388)   |
| Gas Flared Penalty                 | 4.727     | 0.394                    | 2.758             | 0.184   | 1.397       | (1.361)     | (49.347)   |
| Misccellaneus, Pipeline fees, etc. | 951.636   | 0.488                    | 3.416             | 2.669   | 6.813       | 3.397       | 99.444     |
| FIRS                               |           | -                        | -                 |         | -           | 2           |            |
| PPT & Gas Tax @CITA Rate           | 1,248.828 | 104.069                  | 728.483           | 100.106 | 524.250     | (204.233)   | (28.035)   |
| Total Gross Oil Revenue            | 5334-449  | 444.537                  | 3111.759          | 362.434 | 1,950.129   | (1,161.630) | (37.330)   |