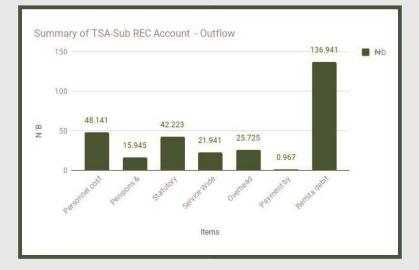

.725  | 70.737      | 70.737    |            |
| Payment by AGF (SWV)            |                       |         | -   | 0.967   | 174.366     | 174.366   |            |
| Remita debit (SWV)              |                       |         | -   | 136.941 | 317.957     | 317.957   |            |
| Total outflows                  |                       |         | -   | 291.883 | 1,477.788   | 1,477.788 |            |
| Net Deficits/surplus            |                       |         | -   | 84.032  | 206.388     | 206.388   | -          |
| Balance B/fwd                   |                       |         | - 1 | 136.172 | 220.204     | 220.204   |            |
| Balance C/Fwd as per Bank       |                       |         | -   | 220.204 |             | -         |            |





#### **FGN Capital Development Fund Account**

| ₩<br>₩ |  |
|--------|--|
|        |  |

| S/N | Description                                                     | 2017 App  | proved Budget |           | July    | cum.      | Variance  |   |
|-----|-----------------------------------------------------------------|-----------|---------------|-----------|---------|-----------|-----------|---|
|     |                                                                 | Annual    | Monthly       | Prorata   |         |           |           |   |
|     |                                                                 | ₩b        | Nb            | Nb        | Nb      | ₩b        | ₩b        | % |
| 1   | Balance B/Fwd                                                   | 7         | -