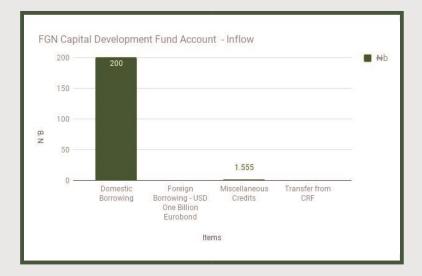

100.000 | 475.000   | (475.000) |   |
| 15  | Miscellaneous Credits Transfer to CRF                           |           |               |           |         |           |           |   |
| 16  | Manual AIEs uo Cap Supply yet to be mandated                    |           | l i           | (H)       | 0.624   | 0.624     | (0.624)   |   |
| 17  | Transfer to OAGF Retention Account                              | 7         | -             | 0.56      |         | 22.684    | (22.684)  |   |
| 18  | Total outflows:                                                 | 217,450   | 181,208       | 1,268,456 | 105.615 | 1,336.849 | (68.392)  |   |
| 19  | Net (Deficit)/ Surplus                                          | 1,036,824 | (76,685)      | (536,795) | 270.635 | 270.635   | (807.432) |   |





|                                                                      | //F       |                             | SUMMARY OF               | I EDENALET | The second second second | and an and the second second |         | Ť       |          | Ť       |                   | The second second | Ť.         |
|----------------------------------------------------------------------|-----------|-----------------------------|--------------------------|------------|--------------------------|------------------------------|---------|---------|----------|---------|-------------------|-------------------|------------|
| ITEMS                                                                |           | APPROVED BUDGET,            | 2017                     | January    | February                 |