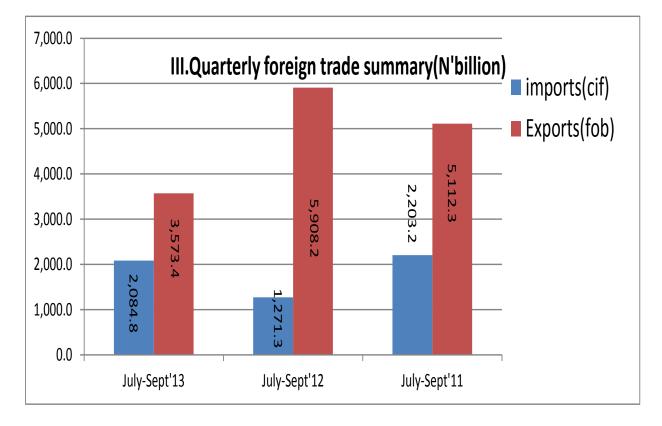

### Total Merchandise Trade

Nigeria's total external merchandise trade amounted to N5,658.2 billion during the Third Quarter of 2013. This represents an increase of 5.9% from N5, 341.1 billion recorded in the Second Quarter of 2013. The increase was driven by a 30.4% rise in the value of imports from N1,598.2 billion in the Second Quarter of 2013, to N2,084.8 billion in the Third Quarter of 2013. Rising imports coupled with a 4.5% decline in exports from N3,742.9 billion in the Second Quarter 2013, to N3,573.4 billion in the Third Quarter, resulted in a trade balance of N1,488.6 billion, 30.6% lower than that recorded for the Second Quarter.

In comparison to the corresponding quarter of 2012, total merchandise trade in the Third Quarter of 2013 declined by 21.2% from N7,179.4 billion recorded in the previous year. This is largely attributable to a 39.5% lower value of exports year-on-year. Imports on the other hand, were 64.0% higher compared to the corresponding period. Consequently, the trade balance was 67.9% lower in the Third Quarter of 2013 relative to the corresponding period in 2012. Year to date, total merchandise trade stood at N16, 098.2 billion, down by 22.9% from the N20,885.4 billion cumulative total recorded through the third quarter of 2012 (Table1).