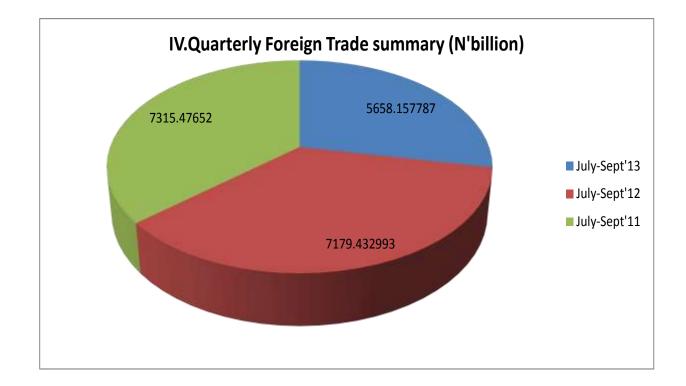

### Total Merchandise Trade

Nigeria's total external merchandise trade amounted to N5,658.2 billion during the Third Quarter of 2013. This represents an increase of 5.9% from N5, 341.1 billion recorded in the Second Quarter of 2013. The increase was driven by a 30.4% rise in the value of imports from N1,598.2 billion in the Second Quarter of 2013, to N2,084.8 billion in the Third Quarter of 2013. Rising imports coupled with a 4.5% decline in exports from N3,742.9 billion in the Second Quarter 2013, to N3,573.4 billion in the Third Quarter, resulted in a trade balance of N1,488.6 billion, 30.6% lower than that recorded for the Second Quarter.

In comparison to the corresponding quarter of 2012, total merchandise trade in the Third Quarter of 2013 declined by 21.2% from N7,179.4 billion recorded in the previous year. This is largely attributable to a 39.5% lower value of exports year-on-year. Imports on the other hand, were 64.0% higher compared to the corresponding period. Consequently, the trade balance was 67.9% lower in the Third Quarter of 2013 relative to the corresponding period in 2012. Year to date, total merchandise trade stood at N16, 098.2 billion, down by 22.9% from the N20,885.4 billion cumulative total recorded through the third quarter of 2012 (Table1).