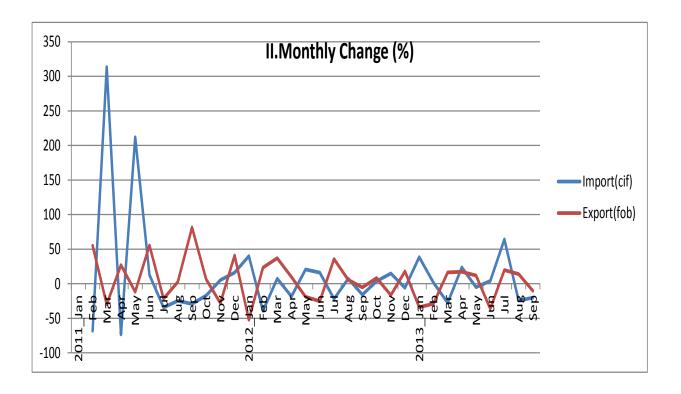

In comparison to the corresponding quarter of 2012, total merchandise trade in the Third Quarter of 2013 declined by 21.2% from N7,179.4 billion recorded in the previous year. This is largely attributable to a 39.5% lower value of exports year-on-year. Imports on the other hand, were 64.0% higher compared to the corresponding period. Consequently, the trade balance was 67.9% lower in the Third Quarter of 2013 relative to the corresponding period in 2012. Year to date, total merchandise trade stood at N16, 098.2 billion, down by 22.9% from the N20,885.4 billion cumulative total recorded through the third quarter of 2012 (Table1).