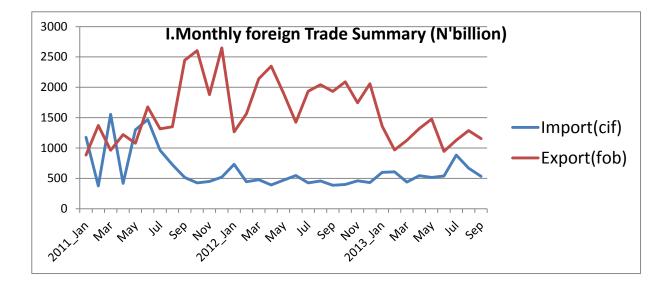

### Total Merchandise Trade

Nigeria's total external merchandise trade amounted to N5,658.2 billion during the Third Quarter of 2013. This represents an increase of 5.9% from N5, 341.1 billion recorded in the Second Quarter of 2013. The increase was driven by a 30.4% rise in the value of imports from N1,598.2 billion in the Second Quarter of 2013, to N2,084.8 billion in the Third Quarter of 2013. Rising imports coupled with a 4.5% decline in exports from N3,742.9 billion in the Second Quarter 2013, to N3,573.4 billion in the Third Quarter, resulted in a trade balance of N1,488.6 billion, 30.6% lower than that recorded for the Second Quarter.

In comparison to the corresponding quarter of 2012, total merchandise trade in the Third Quarter of 2013 declined by 21.2% from N7,179.4 billion recorded in the previous year. This is largely attributable to a 39.5% lower value of exports year-on-year. Imports on the other hand, were 64.0% higher compared to the corresponding period. Consequently, the trade balance was 67.9% lower in the Third Quarter of 2013 relative to the corresponding period in 2012. Year to date, total merchandise trade stood at N16, 098.2 billion, down by 22.9% from the N20,885.4 billion cumulative total recorded through the third quarter of 2012 (Table1).

# Imports Classified by Standard International Trade Classification(s) and Country of Origin.

The total value of Nigeria's imports amounted to N2,084.8 billion in the Third quarter of 2013. This was N486.5 billion or 30.4% higher than N 1,598.2 billion recorded in the previous quarter of 2013, and 64.0% or N813.5 billion greater than the value of imports recorded in the Third Quarter of 2012 (see Table 1). The increase from the previous quarter can be largely attributed to a rise in the import value of the following Sections<sup>1</sup>; *Beverages and Tobacco*, which increased by N208.9 billion or 3138.7%, *Machinery and Transport Equipment*, which increased by N145.2billion or 54.4%, and *Food and Live Animals*, which increased by N51.5billion or 35.7%. The year to date, the value imports stood at N 5, 329.8 billion, 23.0% greater than the N4,332.0 billion cumulative total through the first three quarters of 2012 (Table1).

## Exports Classified by Standard International Trade Classification and Country of Destination

The total value of Nigeria's exports stood at N3,573.4 billion in the Third Quarter of 2013. This compared with N3,742.9 billion recorded in the Second Quarter of 2013, indicates a decline by N169.5 billion or 4.5%. Comparing the Third Quarter 2013 export values with those of the same quarter in 2012, also indicates a decrease in exports by N2, 334.8 billion or 39.5%. Through the Third Quarter of 2013, the total year to date value of exports amounted to N10, 768.4 billion, 34.9% less than the cumulative total through the third quarter of 2012 valued at N16,553.4 billion (Table1).