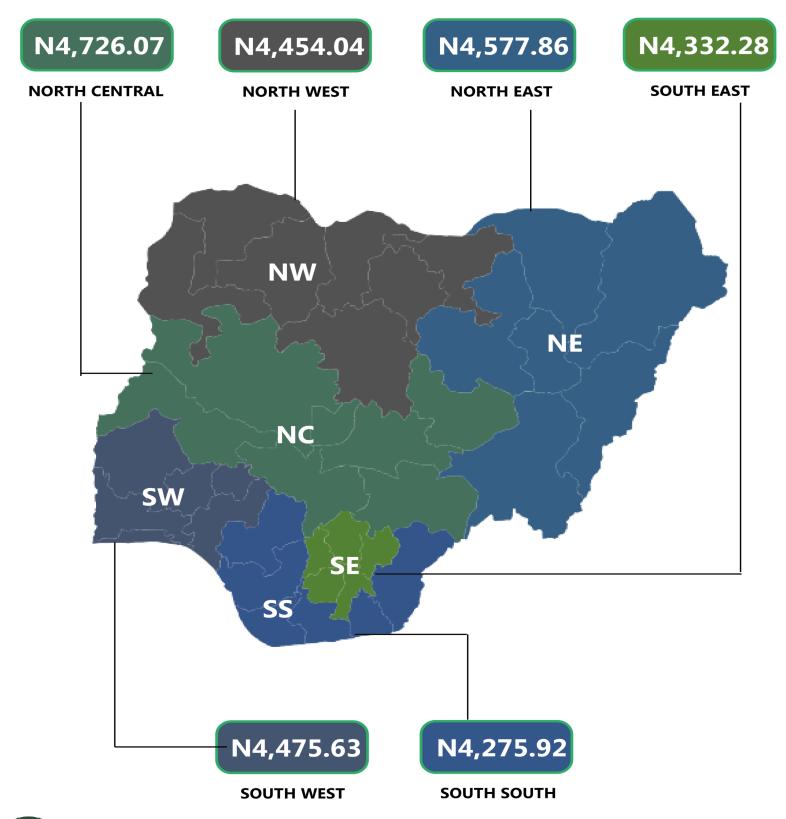

In addition, analysis by zone showed that the North-Central recorded the highest average retail price for refilling a 5kg Cylinder of Liquefied Petroleum Gas (Cooking Gas) with N4,726.07, followed by the North-East with N4,577.86, while the South-South recorded the lowest with N4,275.92.