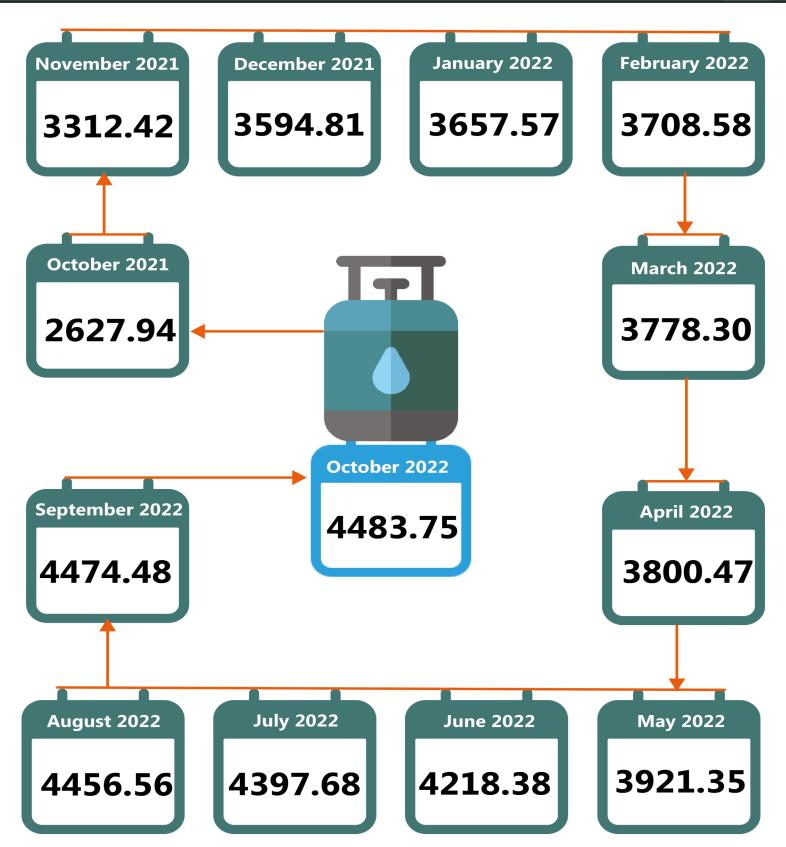

### **EXECUTIVE SUMMARY**

The average retail price for refilling a 5kg Cylinder of Liquefied Petroleum Gas (Cooking Gas) increased by 0.21% on a month-on-month basis from N4,474.48 recorded in September 2022 to N4,483.75 in October 2022. On a year-on-year basis, this rose by 70.62% from N2,627.94 in October 2021. On state profile analysis, Kwara recorded the highest average price for refilling a 5kg Cylinder of Liquefied Petroleum Gas (Cooking Gas) with N4,955.00, followed by Niger with N4,950.00, and Adamawa with N4,940.29. On the other hand, Abia recorded the lowest price with N4,045.45, followed by Kano and Delta with N4,100.00 and N4,139.29 respectively.