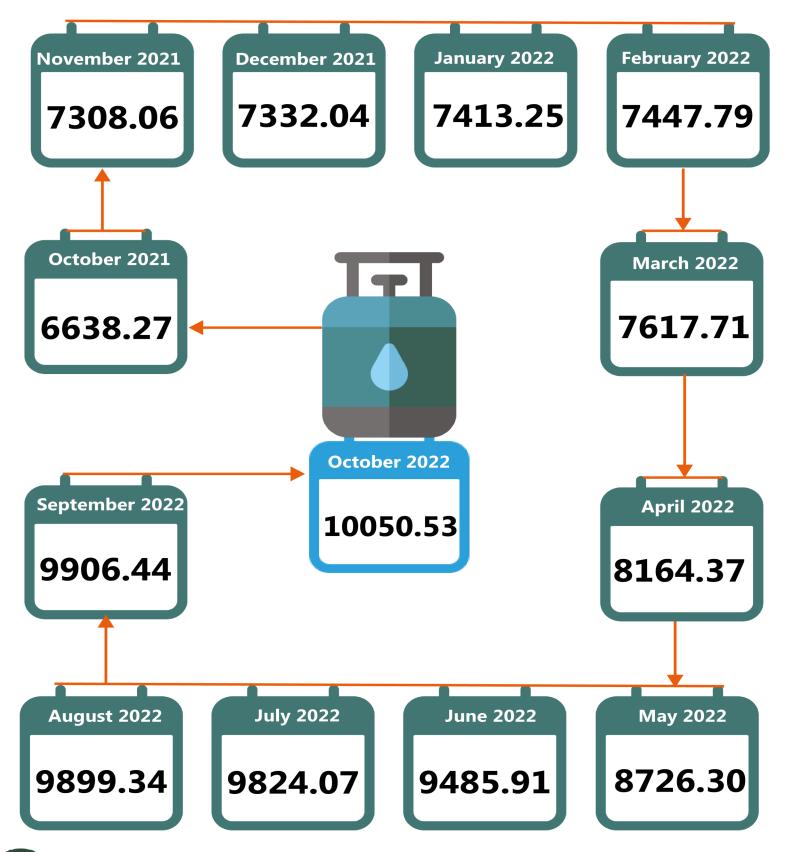

Also, the average retail price for refilling a 12.5kg Cylinder of Liquefied Petroleum Gas (Cooking Gas) increased by 1.45% on a month-on-month basis from N9,906.44 in September 2022 to N10,050.53 in October 2022. On a year-on-year basis, this rose by 51.40% from N6,638.27 in October 2021. On state profile analysis, Cross River recorded the highest average retail price for the refilling of a 12.5kg Cylinder of Liquefied Petroleum Gas (Cooking Gas) with N10,986.11, followed by Oyo with N10,826.56 and Kogi with N10,783.33. Conversely, the lowest average price was recorded in Yobe with N8,533.33, followed by Sokoto and Katsina with N9,100.00 and N9,202.86 respectively.