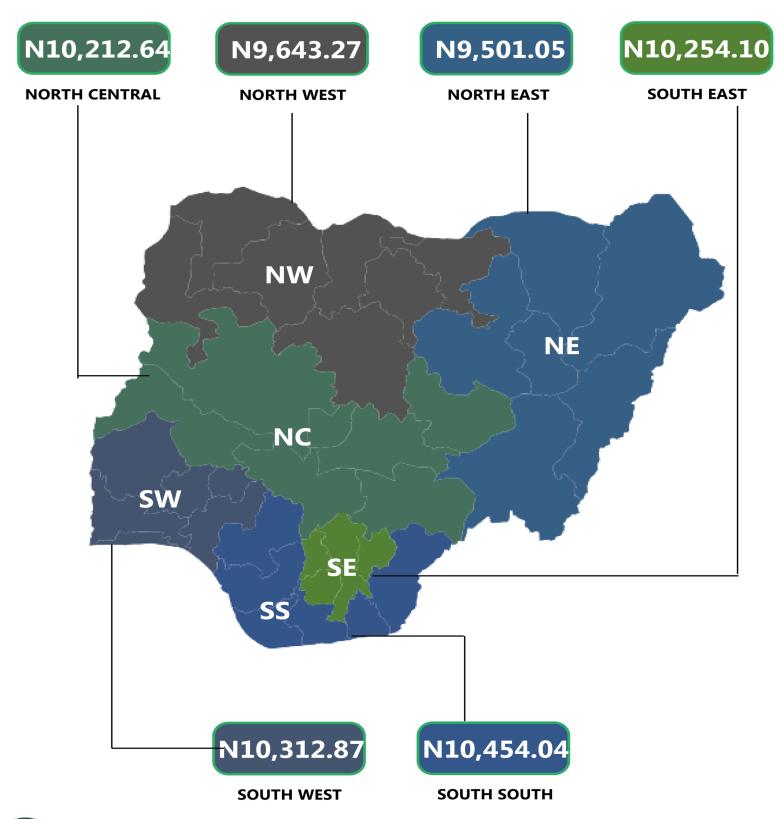

Analysis by zone showed that the South-South recorded the highest average retail price for refilling a 12.5kg Cylinder of Liquefied Petroleum Gas (Cooking Gas) with N10,454.04, followed by the South-West with N10,312.87, while the North-East recorded the lowest price with N9,501.05.