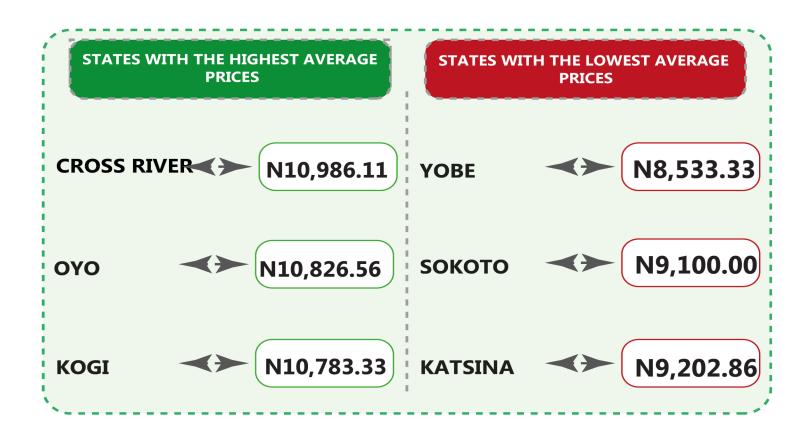

Also, the average retail price for refilling a 12.5kg Cylinder of Liquefied Petroleum Gas (Cooking Gas) increased by 1.45% on a month-on-month basis from N9,906.44 in September 2022 to N10,050.53 in October 2022. On a year-on-year basis, this rose by 51.40% from N6,638.27 in October 2021. On state profile analysis, Cross River recorded the highest average retail price for the refilling of a 12.5kg Cylinder of Liquefied Petroleum Gas (Cooking Gas) with N10,986.11, followed by Oyo with N10,826.56 and Kogi with N10,783.33. Conversely, the lowest average price was recorded in Yobe with N8,533.33, followed by Sokoto and Katsina with N9,100.00 and N9,202.86 respectively.