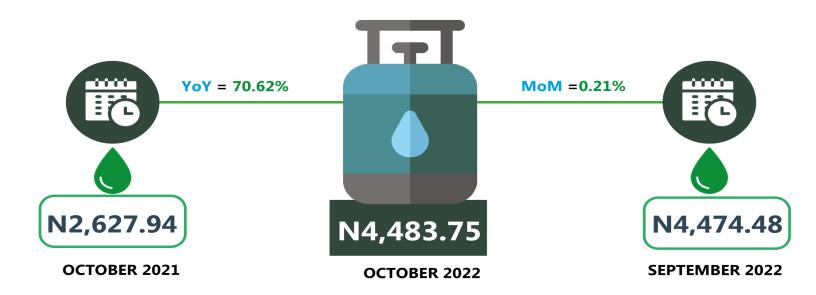

### **EXECUTIVE SUMMARY**

The average retail price for refilling a 5kg Cylinder of Liquefied Petroleum Gas (Cooking Gas) increased by 0.21% on a month-on-month basis from N4,474.48 recorded in September 2022 to N4,483.75 in October 2022. On a year-on-year basis, this rose by 70.62% from N2,627.94 in October 2021. On state profile analysis, Kwara recorded the highest average price for refilling a 5kg Cylinder of Liquefied Petroleum Gas (Cooking Gas) with N4,955.00, followed by Niger with N4,950.00, and Adamawa with N4,940.29. On the other hand, Abia recorded the lowest price with N4,045.45, followed by Kano and Delta with N4,100.00 and N4,139.29 respectively.