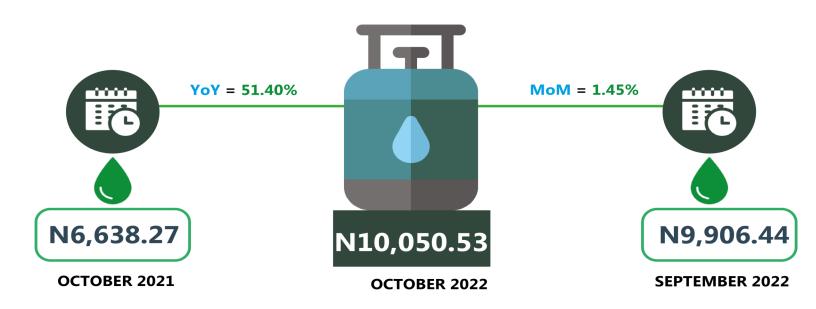

Also, the average retail price for refilling a 12.5kg Cylinder of Liquefied Petroleum Gas (Cooking Gas) increased by 1.45% on a month-on-month basis from N9,906.44 in September 2022 to N10,050.53 in October 2022. On a year-on-year basis, this rose by 51.40% from N6,638.27 in October 2021. On state profile analysis, Cross River recorded the highest average retail price for the refilling of a 12.5kg Cylinder of Liquefied Petroleum Gas (Cooking Gas) with N10,986.11, followed by Oyo with N10,826.56 and Kogi with N10,783.33. Conversely, the lowest average price was recorded in Yobe with N8,533.33, followed by Sokoto and Katsina with N9,100.00 and N9,202.86 respectively.