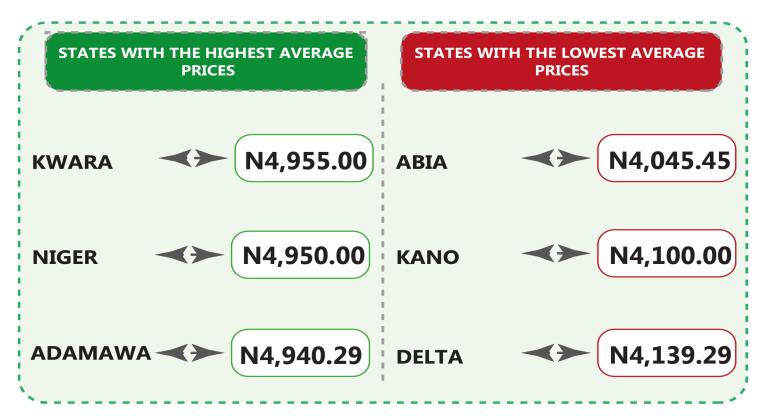

### **EXECUTIVE SUMMARY**

The average retail price for refilling a 5kg Cylinder of Liquefied Petroleum Gas (Cooking Gas) increased by 0.21% on a month-on-month basis from N4,474.48 recorded in September 2022 to N4,483.75 in October 2022. On a year-on-year basis, this rose by 70.62% from N2,627.94 in October 2021. On state profile analysis, Kwara recorded the highest average price for refilling a 5kg Cylinder of Liquefied Petroleum Gas (Cooking Gas) with N4,955.00, followed by Niger with N4,950.00, and Adamawa with N4,940.29. On the other hand, Abia recorded the lowest price with N4,045.45, followed by Kano and Delta with N4,100.00 and N4,139.29 respectively.