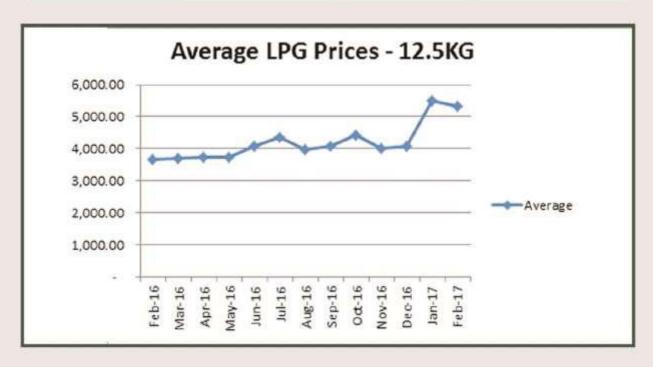

#### 12 Months Average Prices - 12.5KG Refilling

| Months | Average  | MoM % | YoY % |
|--------|----------|-------|-------|
| 16-Feb | 3,674.48 |       |       |
| 16-Mar | 3,694.34 |       |       |
| 16-Apr | 3,746.28 |       |       |
| 16-May | 3,724.56 |       |       |
| 16-Jun | 4,091.38 |       |       |
| 16-Jul | 4,358.40 |       |       |
| 16-Aug | 3,978.09 |       |       |
| 16-Sep | 4,076.25 |       |       |
| 16-Oct | 4,435.17 |       |       |
| 16-Nov | 4,016.09 |       |       |
| 16-Dec | 4,071.63 |       |       |
| 17-Jan | 5,508.16 | 35.3  | 49.8  |
| 17-Feb | 5,345.87 | -3.0  | 45.5  |