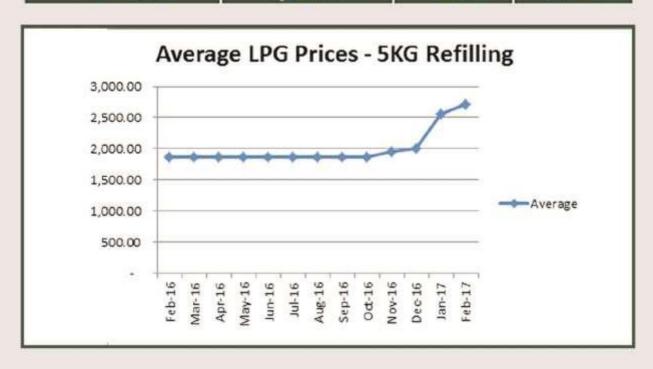

Ogun State records the highest average cooking gas price for refilling 5KG cylinder in the South West Region for February 2017 while Ondo State records the least average price.

| Months | Average  | МоМ % | YoY % |
|--------|----------|-------|-------|
| 16-Feb | 1,860.30 |       |       |
| 16-Mar | 1,860.30 |       |       |
| 16-Apr | 1,860.30 |       |       |
| 16-May | 1,860.30 |       |       |
| 16-Jun | 1,860.30 |       |       |
| 16-Jul | 1,860.30 |       |       |
| 16-Aug | 1,860.30 |       |       |
| 16-Sep | 1,860.30 |       |       |
| 16-Oct | 1,860.30 |       |       |
| 16-Nov | 1,962.55 |       |       |
| 16-Dec | 2,002.16 |       |       |
| 17-Jan | 2,567.56 | 28.2  | 39.4  |
| 17-Feb | 2,708.38 | 5.48  | 45.59 |