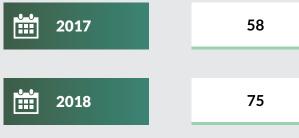

## **Gombe State**

Passport Applications (Standard Passport) Year 2017-2018

|       | 2017                           |            | 2018                                          |
|-------|--------------------------------|------------|-----------------------------------------------|
|       | Minor (0-17)                   | 223        | Minor (0-17) 343                              |
| ***** | Adult (18-59)                  | 3,908      | Adult (18-59) 4,420                           |
|       | Senior Citizen<br>(60 & above) | 497        | Senior Citizen (60 & above)                   |
|       | Total                          | 4,628      | <b>7 7 7 7 7 7 7 7 7 7 7 7 7 7 7 7 7 7 7 </b> |
|       |                                | YoY Change | 14.80                                         |