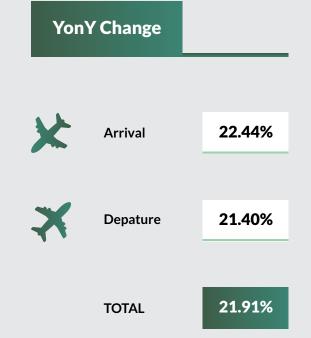

A total of 185,657 passports were issued at the foreign missions in 2018 as against 152,163 issued in 2017 while the number of visa issuance at the foreign missions was put at 120,697. This represents 4.82% positive growth. A total of 4,529,153 international travellers movement was recorded across all Nigeria borders in 2018 as against 3,715,268 in 2017. This represents a 21.91% positive growth.