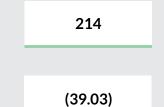

# Jigawa State

Passport Applications (Standard Passport) Year 2017-2018

|               | 2017                           |            | 2018                            |
|---------------|--------------------------------|------------|---------------------------------|
|               | Minor (0-17)                   | 545        | Minor (0-17) 591                |
| ****          | Adult (18-59)                  | 7,588      | Adult (18-59) 8,450             |
|               | Senior Citizen<br>(60 & above) | 835        | Senior Citizen (60 & above) 731 |
| <b>*†††</b> * | Total                          | 8,968      | 7,772 Total 9,772               |
|               |                                | VoV Change | 8.97                            |