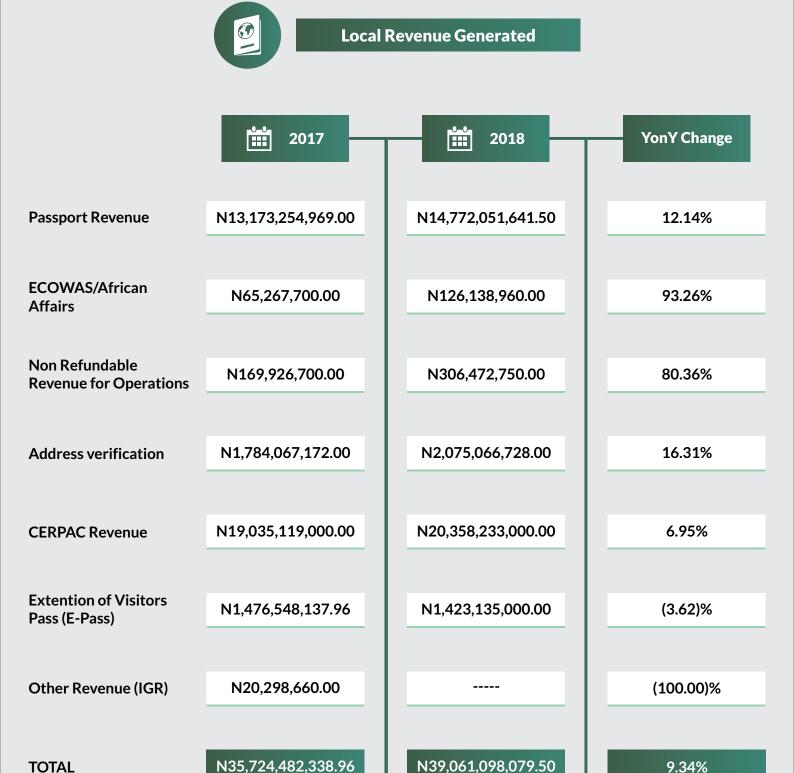

The NIS generated N39,061,098,079.50 in 2018 as against N35,724,482,338.96 local revenue generated in 2017. This represents a positive growth of 9.34%.