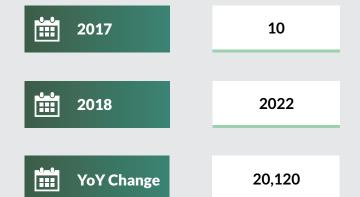

## **Abia State**

Passport Applications (Standard Passport) Year 2017-2018

|                | 2017                           |          | 2018                              |
|----------------|--------------------------------|----------|-----------------------------------|
| <b>***</b> *** | Minor (0-17)                   | 2,277    | Minor (0-17) 2,265                |
| ****           | Adult (18-59)                  | 13,519   | Adult (18-59) 17,304              |
|                |                                | <u> </u> |                                   |
|                | Senior Citizen<br>(60 & above) | 1,136    | Senior Citizen (60 & above) 1,213 |
| âi <b>tr</b> i | Total                          | 16,932   | <b>Total</b> 20,782               |
|                |                                |          |                                   |

## **Passport Issued in Nigeria**

**YoY Change** 

22.74