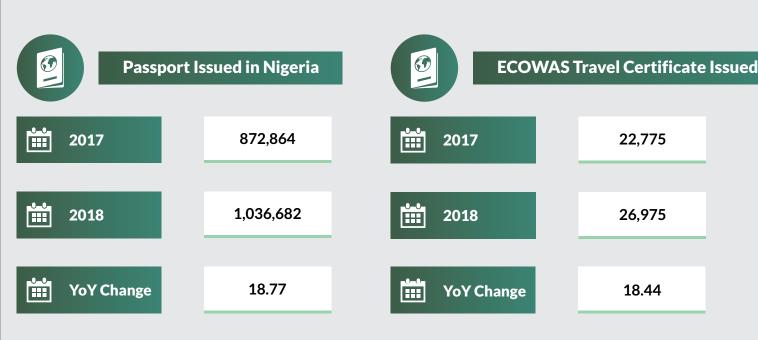

## **Executive Summary**

The Immigration Statistics for 2018 reflected that a total of 1,011,158 passport applications were received in 2018 as against 720,958 received in 2017. This represents about 40.25% positive growth. 173,461 of the 2018 figure are minor, 779,905 are adults and the remaining 57,792 are senior citizen.

## **Passport Issued in Nigeria**

**YoY Change** 

22.74

## **ECOWAS Travel Certificate Issued**

| 2017       | 21,057 |
|------------|--------|
| 2018       | 21,710 |
| YoY Change | 3.10   |

YoY Change