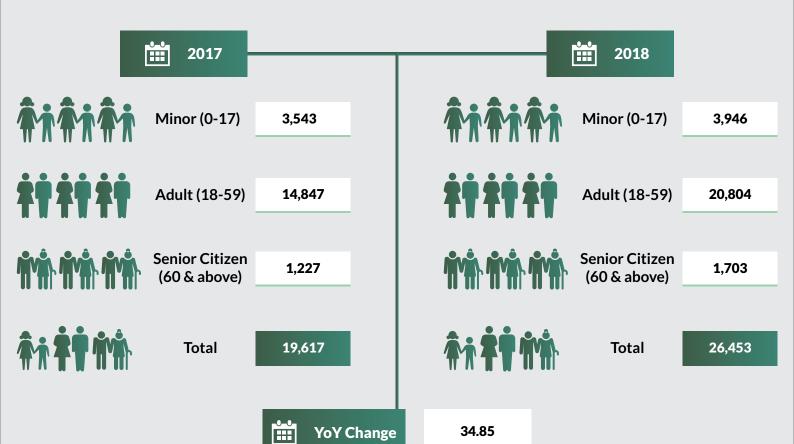

### **Anambra State**

Passport Applications (Standard Passport) Year 2017-2018

|               | 2017                        |            |                                  | 2018                           |        |
|---------------|-----------------------------|------------|----------------------------------|--------------------------------|--------|
| *****         | Minor (0-17)                | 1,687      | <b>#</b> i <b>#</b> i <b>#</b> i | Minor (0-17)                   | 1,854  |
| ****          | Adult (18-59)               | 13,948     | ****                             | Adult (18-59)                  | 17,729 |
|               | Senior Citizen (60 & above) | 793        |                                  | Senior Citizen<br>(60 & above) | 1,072  |
| â i i i i i i | Total                       | 16,428     | âi <b>i i î</b> î î î            | Total                          | 20,655 |
|               |                             | YoY Change |                                  |                                |        |