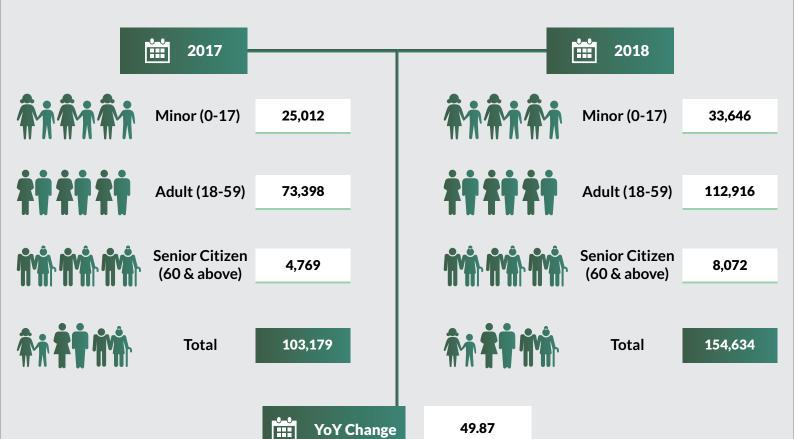

### **FCT (GWAGWALADA)**

Passport Applications (Standard Passport) Year 2017-2018

|             | 2017                           |        |                         | 2018                           |        |
|-------------|--------------------------------|--------|-------------------------|--------------------------------|--------|
|             | Minor (0-17)                   | 4,777  | <b>PiPiPi</b>           | Minor (0-17)                   | 6,007  |
| πππππ       |                                |        | πνπνπν                  | • •                            | ŕ      |
| ****        | Adult (18-59)                  | 18,700 | ****                    | Adult (18-59)                  | 24,825 |
|             | Senior Citizen<br>(60 & above) | 772    |                         | Senior Citizen<br>(60 & above) | 1,092  |
|             | (55 5: 22 27 27                |        |                         | (33333000)                     |        |
| <b>ATTT</b> | Total                          | 24,249 | â î î î î î î î î î î î | Total                          | 31,924 |

**YoY Change** 