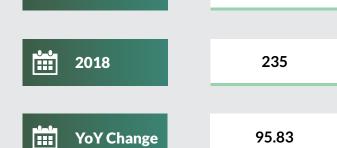

## **Abia State**

Passport Applications (Standard Passport) Year 2017-2018

|                | 2017                           |          | 2018                              |
|----------------|--------------------------------|----------|-----------------------------------|
| <b>***</b> *** | Minor (0-17)                   | 2,277    | Minor (0-17) 2,265                |
| ****           | Adult (18-59)                  | 13,519   | Adult (18-59) 17,304              |
|                |                                | <u> </u> |                                   |
|                | Senior Citizen<br>(60 & above) | 1,136    | Senior Citizen (60 & above) 1,213 |
| âi <b>tr</b> i | Total                          | 16,932   | <b>Total</b> 20,782               |
|                |                                |          |                                   |