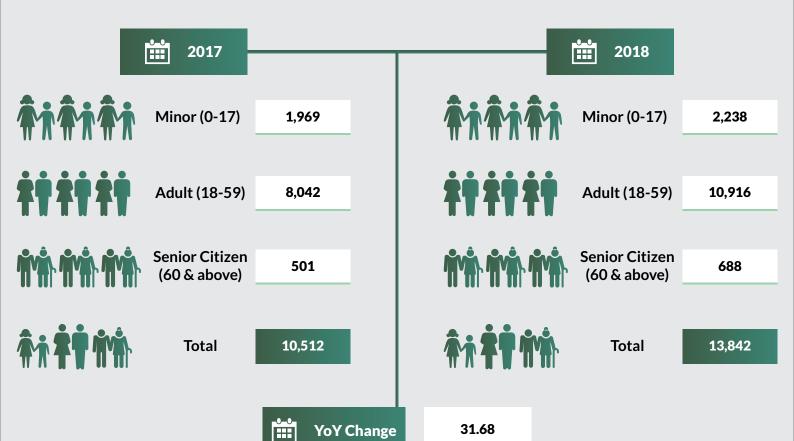

## **Adamawa State**

Passport Applications (Standard Passport) Year 2017-2018

|                 | 2017                           |           | 2018                        |
|-----------------|--------------------------------|-----------|-----------------------------|
| <b>*</b> i*i*i* | Minor (0-17)                   | 234       | Minor (0-17) 330            |
| ****            | Adult (18-59)                  | 4,033     | Adult (18-59) 4,338         |
|                 | Senior Citizen<br>(60 & above) | 558       | Senior Citizen (60 & above) |
| <b>Pritti</b>   | Total                          | 4,825     | <b>75,146</b> Total         |
|                 |                                | YoY Chang |                             |