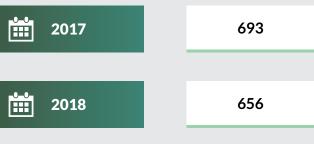

## **ECOWAS Travel Certificate Issued**

693

656

| 2017       | 20,268 |
|------------|--------|
|            |        |
| 2018       | 21,087 |
|            |        |
| YoY Change | 4.04   |

| <b>:::</b> | YoY Change | (5.34) |
|------------|------------|--------|