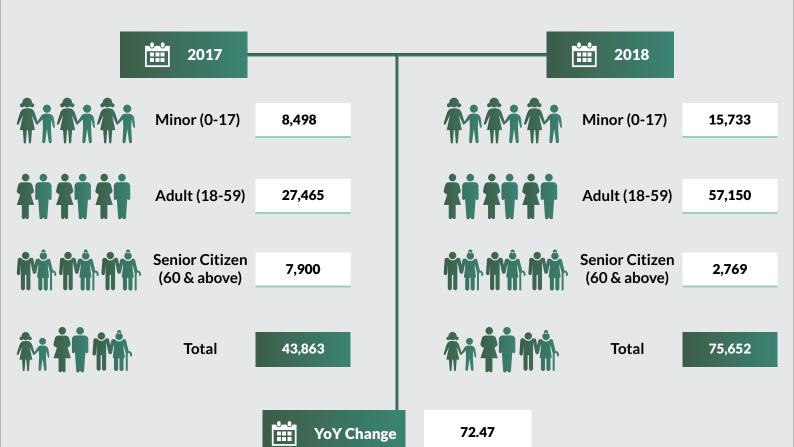

## **Executive Summary**

The Immigration Statistics for 2018 reflected that a total of 1,011,158 passport applications were received in 2018 as against 720,958 received in 2017. This represents about 40.25% positive growth. 173,461 of the 2018 figure are minor, 779,905 are adults and the remaining 57,792 are senior citizen.

| 2017         |         |  |
|--------------|---------|--|
| Minor (0-17) | 127,882 |  |

YoY Change

40.25