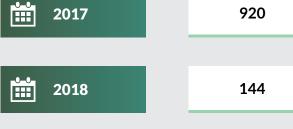

# Jigawa State

Passport Applications (Standard Passport) Year 2017-2018

|               | 2017                           |            | 2018                            |
|---------------|--------------------------------|------------|---------------------------------|
|               | Minor (0-17)                   | 545        | Minor (0-17) 591                |
| ****          | Adult (18-59)                  | 7,588      | Adult (18-59) 8,450             |
|               | Senior Citizen<br>(60 & above) | 835        | Senior Citizen (60 & above) 731 |
| <b>*†††</b> * | Total                          | 8,968      | 7,772 Total 9,772               |
|               |                                | VoV Change | 8.97                            |