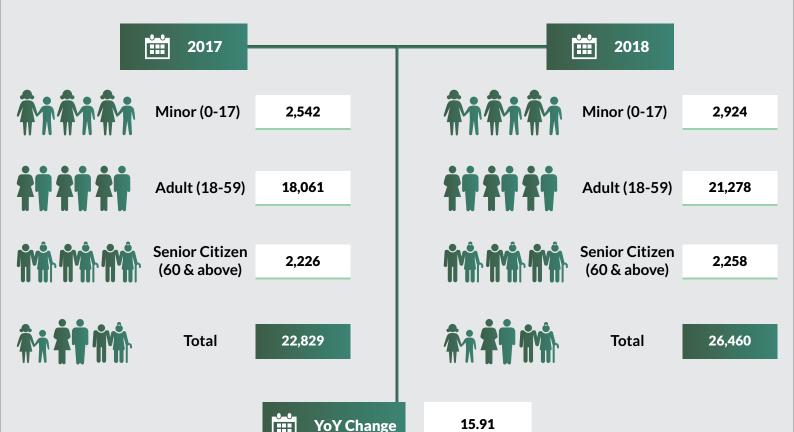

## **Abia State**

Passport Applications (Standard Passport) Year 2017-2018

|                | 2017                           |          | 2018                              |
|----------------|--------------------------------|----------|-----------------------------------|
| <b>***</b> *** | Minor (0-17)                   | 2,277    | Minor (0-17) 2,265                |
| ****           | Adult (18-59)                  | 13,519   | Adult (18-59) 17,304              |
|                |                                | <u> </u> |                                   |
|                | Senior Citizen<br>(60 & above) | 1,136    | Senior Citizen (60 & above) 1,213 |
| âi <b>tr</b> i | Total                          | 16,932   | <b>Total</b> 20,782               |
|                |                                |          |                                   |