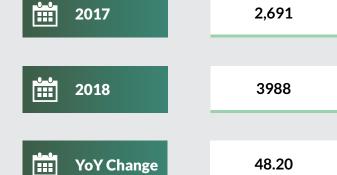

15,738     | <b>Pr</b> Pr     | Minor (0-17)                   | 19,253 |
| ****          | Adult (18-59)                  | 38,771     | ****             | Adult (18-59)                  | 53,186 |
|               | Senior Citizen<br>(60 & above) | 2,866      |                  | Senior Citizen<br>(60 & above) | 4,421  |
| <b>Pritti</b> | Total                          | 57,375     | <b>* † † † †</b> | Total                          | 76,860 |
|               |                                | YoY Change | 33.96            |                                |        |



## **Passport Issued in Nigeria**



# **ECOWAS Travel Certificate Issued**

| 2017       | 66,084 |
|------------|--------|
|            |        |
| 2018       | 76,602 |
|            |        |
| YoY Change | 15.92  |



# **Lagos State (FESTAC)**





Passport Applications (Standard Passport) Year 2017-2018

|              | 2017                           |            | 2018                         |   |
|--------------|--------------------------------|------------|------------------------------|---|
|              | Minor (0-17)                   | 9,889      | Minor (0-17) 12,036          | 5 |
| ****         | Adult (18-59)                  | 36,081     | Adult (18-59) 48,587         | 7 |
|              | Senior Citizen<br>(60 & above) | 2,026      | Senior Citizen (60 & above)  | ; |
| <b>PiŤŤŤ</b> | Total                          | 47,996     | <b>77 77 77 Total</b> 63,40: | 1 |
|              |                                | YoY Change | a 32.10                      |   |



## **Passport Issue