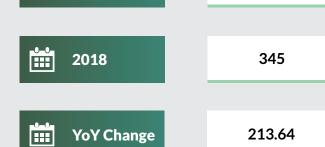

## **Gombe State**

Passport Applications (Standard Passport) Year 2017-2018

|       | 2017                           |            | 2018                                          |
|-------|--------------------------------|------------|-----------------------------------------------|
|       | Minor (0-17)                   | 223        | Minor (0-17) 343                              |
| ***** | Adult (18-59)                  | 3,908      | Adult (18-59) 4,420                           |
|       | Senior Citizen<br>(60 & above) | 497        | Senior Citizen (60 & above)                   |
|       | Total                          | 4,628      | <b>7 7 7 7 7 7 7 7 7 7 7 7 7 7 7 7 7 7 7 </b> |
|       |                                | YoY Change | 14.80                                         |

## **Passport Issued in Nigeria**

2017

**YoY Change** 

## **ECOWAS Travel Certificate Issued**

110

213.64

|          | 2017       | 4,830 |
|----------|------------|-------|
|          |            |       |
| <b>:</b> | 2018       | 5,203 |
|          |            |       |
|          | YoY Change | 7.72  |