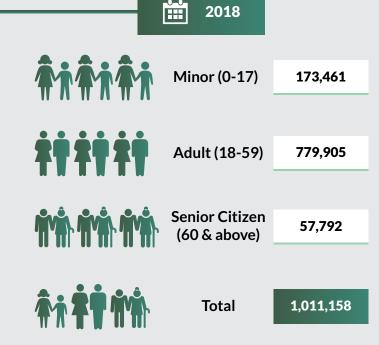

## **Executive Summary**

The Immigration Statistics for 2018 reflected that a total of 1,011,158 passport applications were received in 2018 as against 720,958 received in 2017. This represents about 40.25% positive growth. 173,461 of the 2018 figure are minor, 779,905 are adults and the remaining 57,792 are senior citizen.