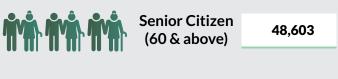

## **Executive Summary**

The Immigration Statistics for 2018 reflected that a total of 1,011,158 passport applications were received in 2018 as against 720,958 received in 2017. This represents about 40.25% positive growth. 173,461 of the 2018 figure are minor, 779,905 are adults and the remaining 57,792 are senior citizen.