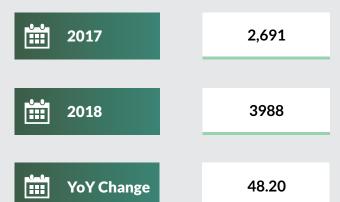

ation cases**

Irregular Migrants
Intercepted

0

0

Suspected Smugglers of Migrants Arrested

0

0

Human Trafficking & Child Labour Victims Rescued

11

Victims of Trafficking in Person & Smuggling of Migrants Re-united

**Human Trafficking & Child** 

**Labour Victims Reffered** 

to NAPTIP

**Human Trafficking and** 

**Child Labour Trafficker** 

**Referred to NAPTIP** 

6

**Human Traffickers Arrested** 

## **Lagos State (IKOYI)**





Passport Applications (Standard Passport) Year 2017-2018





### **Passport Issued in Nigeria**



### **ECOWAS Travel Certificate Issued**

|         | 2017       | 132,940 |
|---------|------------|---------|
|         |            |         |
| <b></b> | 2018       | 153,565 |
|         |            |         |
|         | VoV Change | 15 51   |



# **Lagos State (ALAUSA)**





Passport Applications (Standard Passport) Year 2017-2018

|               | 2017                           |            |                  | 2018                           |        |
|---------------|--------------------------------|------------|------------------|--------------------------------|--------|
|               | Minor (0-17)                   | 15,738     | <b>Pr</b> Pr     | Minor (0-17)                   | 19,253 |
| ****          | Adult (18-59)                  | 38,771     | ****             | Adult (18-59)                  | 53,186 |
|               | Senior Citizen<br>(60 & above) | 2,866      |                  | Senior Citizen<br>(60 & above) | 4,421  |
| <b>Pritti</b> | Total                          | 57,375     | <b>* † † † †</b> |