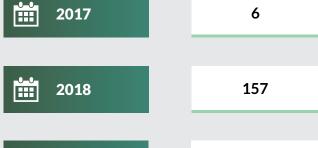

## **Passport Issued in Nigeria**

|            | 2017       | 5,499  |  |
|------------|------------|--------|--|
|            |            |        |  |
| <b>:::</b> | 2018       | 5,260  |  |
|            |            |        |  |
| <b>:::</b> | YoY Change | (4.35) |  |