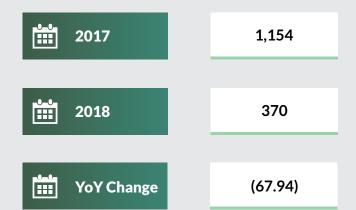

## **Gombe State**

Passport Applications (Standard Passport) Year 2017-2018

|       | 2017                           |            | 2018                                          |
|-------|--------------------------------|------------|-----------------------------------------------|
|       | Minor (0-17)                   | 223        | Minor (0-17) 343                              |
| ***** | Adult (18-59)                  | 3,908      | Adult (18-59) 4,420                           |
|       | Senior Citizen<br>(60 & above) | 497        | Senior Citizen (60 & above)                   |
|       | Total                          | 4,628      | <b>7 7 7 7 7 7 7 7 7 7 7 7 7 7 7 7 7 7 7 </b> |
|       |                                | YoY Change | 14.80                                         |

## **Passport Issued in Nigeria**

2017

**YoY Change** 

## **ECOWAS Travel Certificate Issued**

110

213.64

|          | 2017       | 4,830 |
|----------|------------|-------|
|          |            |       |
| <b>:</b> | 2018       | 5,203 |
|          |            |       |
|          | YoY Change | 7.72  |