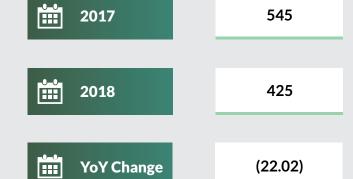

# Jigawa State

Passport Applications (Standard Passport) Year 2017-2018

|               | 2017                           |            | 2018                            |
|---------------|--------------------------------|------------|---------------------------------|
|               | Minor (0-17)                   | 545        | Minor (0-17) 591                |
| ****          | Adult (18-59)                  | 7,588      | Adult (18-59) 8,450             |
|               | Senior Citizen<br>(60 & above) | 835        | Senior Citizen (60 & above) 731 |
| <b>*†††</b> * | Total                          | 8,968      | 7,772 Total 9,772               |
|               |                                | VoV Change | 8.97                            |