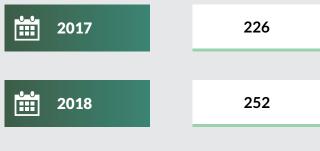

## **Cross River State**

Passport Applications (Standard Passport) Year 2017-2018

|      | 2017                           |            | 2018                                          |
|------|--------------------------------|------------|-----------------------------------------------|
|      | Minor (0-17)                   | 724        | Minor (0-17) 934                              |
| **** | Adult (18-59)                  | 4,300      | Adult (18-59) 5,400                           |
|      | Senior Citizen<br>(60 & above) | 226        | Senior Citizen (60 & above)                   |
|      | Total                          | 5,250      | <b>7 7 7 7 7 7 7 7 7 7 7 7 7 7 7 7 7 7 7 </b> |
|      |                                | VoV Change | 26.70                                         |