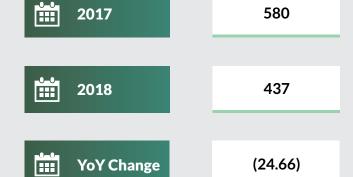

## **Sokoto State**

Passport Applications (Standard Passport) Year 2017-2018

|                 | 2017                           |           | 2018                        |       |
|-----------------|--------------------------------|-----------|-----------------------------|-------|
|                 | Minor (0-17)                   | 458       | <b>Minor (0-17)</b>         | 471   |
| ****            | Adult (18-59)                  | 6,229     | Adult (18-59)               | 4,837 |
|                 | Senior Citizen<br>(60 & above) | 968       | Senior Citizen (60 & above) | 759   |
| <b>Pri PP M</b> | Total                          | 7,655     | Total                       | 6,067 |
|                 |                                | YoY Chang | (20.74)                     |       |

# Passport Issued in Nigeria

(14.08)