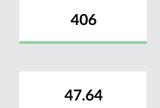

## **Executive Summary**

The Immigration Statistics for 2018 reflected that a total of 1,011,158 passport applications were received in 2018 as against 720,958 received in 2017. This represents about 40.25% positive growth. 173,461 of the 2018 figure are minor, 779,905 are adults and the remaining 57,792 are senior citizen.