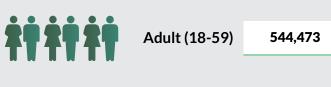

## **Executive Summary**

The Immigration Statistics for 2018 reflected that a total of 1,011,158 passport applications were received in 2018 as against 720,958 received in 2017. This represents about 40.25% positive growth. 173,461 of the 2018 figure are minor, 779,905 are adults and the remaining 57,792 are senior citizen.