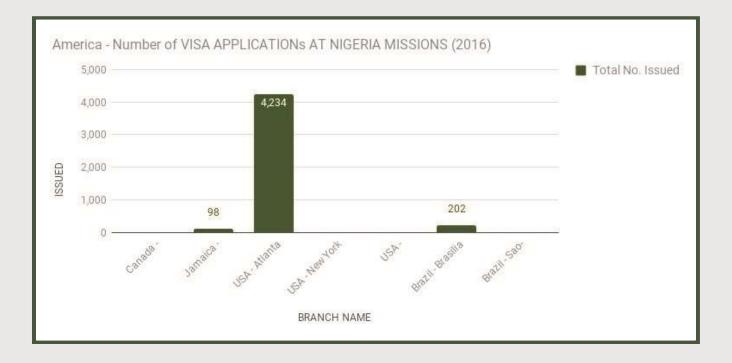

Number Of Visa Applications At Nigeria Missions -2016

#### America

| NIS MI  | SSIONS BY CONTINENT | 1ST QTR    | 2ND QTR    | 3RD QTR    | 4TH QTR    | TOTAL            |
|---------|---------------------|------------|------------|------------|------------|------------------|
|         | COUNTRY             | No. Issued | No. Issued | No. Issued | No. Issued | Total No. Issued |
| 2 - X   | Canada - Ottawa     | N/a        | N/a        | N/a        | N/a        | N/a              |
|         | Jamaica - Kingston  | 22         | 31         | 30         | 15         | 98               |
| AM      | USA - Atlanta       | 1,672      | 1,647      | 915        | N/a        | 4,234            |
| AMERICA | USA - New York      | N/a        | N/a        | N/a        | N/a        | N/a              |
| G       | USA - Washington    | N/a        | N/a        | N/a        | N/a        | N/a              |
|         | Brazil - Brasilia   | 56         | 70         | 59         | 17         | 202              |
|         | Brazil - Sao-Paulo  | N/a        | N/a        | N/a        | N/a        | N/a              |
|         | TOTAL               | 1,750      | 1,748      | 1,004      | 32         | 4,534            |