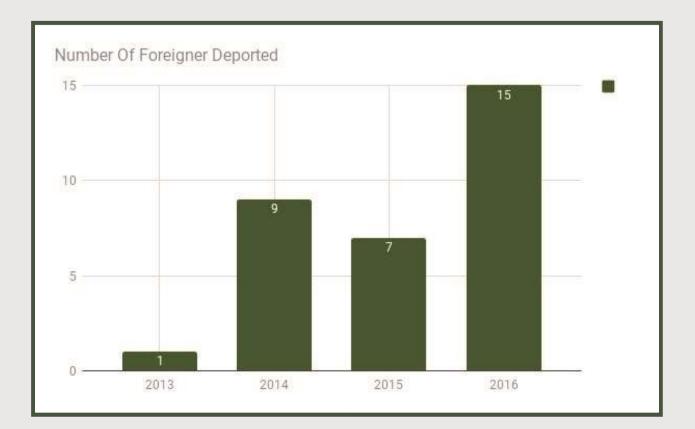

Top Ten - Number of Arrests Made for Various Immigration Offences During Screening by Nationality - 2016

Number Of Foreigner Deported

| NUMBER OF FOREIGNER DEPORTED 2013 - 2016 |      |      |      |
|------------------------------------------|------|------|------|
| 2013                                     | 2014 | 2015 | 2016 |
| 1                                        | 9    | 7    | 15   |