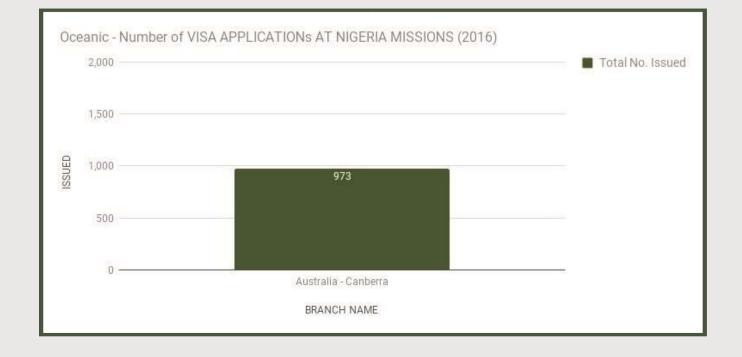

Number Of Visa Applications At Nigeria Missions -2016

#### Oceanic

|         | MISSIONS BY             | 1ST QTR    | 2ND QTR    | 3RD QTR    | 4TH QTR    | TOTAL            |
|---------|-------------------------|------------|------------|------------|------------|------------------|
|         | COUNTRY                 | No. Issued | No. Issued | No. Issued | No. Issued | Total No. Issued |
| OCEANIC | Australia -<br>Canberra | 215        | 175        | 201        | 382        | 973              |