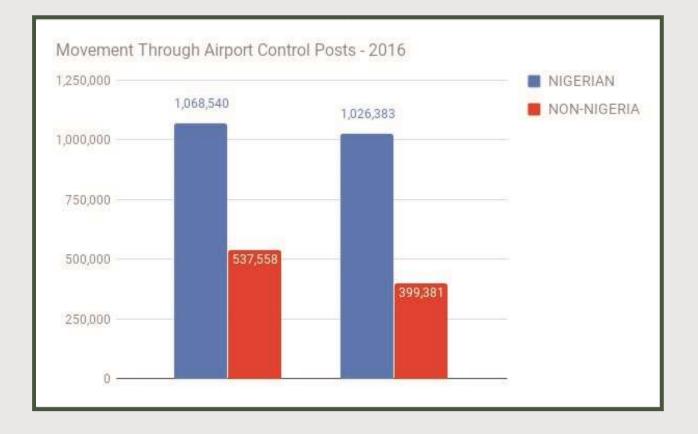

A total of 449,818 persons moved through the 114 recognised land border control posts in 2016 while 3,031,862 moved through the airport control posts in 2016 as well.

197 arrests were made for various immigration offences during screening by nationality in 2016 . 15 and 3,065 foreigners were deported and repatriated in 2016 respectively while 3,457 Nigerians were deported/repatriated from abroad in 2016.

Movement Through Airport Control Posts - 2016

Movement Through Airport Control Posts - 2016 (Lagos, Abuja, Kano, Port-Harcourt and Enugu)

|           | NATIONALITY |             |           |
|-----------|-------------|-------------|-----------|
|           | NIGERIAN    | NON-NIGERIA | TOTAL     |
| ARRIVAL   | 1,068,540   | 537,558     | 1,606,098 |
| DEPARTURE | 1,026,383   | 399,381     | 1,425,764 |
| Total     | 2,094,923   | 936,939     | 3,031,862 |