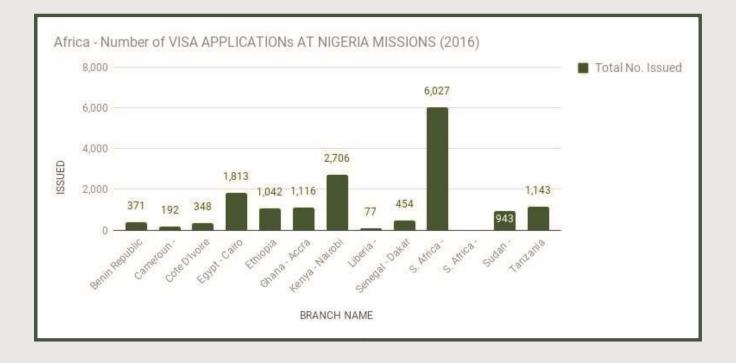

Number Of Visa Applications At Nigeria Missions -2016

#### Africa

| E MI | NIS MI | SSIONS BY CONTINENT      | 1ST QTR    | 2ND QTR    | 3RD QTR    | 4TH QTR    | TOTAL            |
|------|--------|--------------------------|------------|------------|------------|------------|------------------|
| S/N  |        | COUNTRY                  | No. Issued | No. Issued | No. Issued | No. Issued | Total No. Issued |
| 1    |        | Benin Republic           | 96         | 109        | 77         | 89         | 371              |
| 2    |        | Cameroun - Douala        | 66         | 26         | 55         | 45         | 192              |
| 3    |        | Cote D'Ivoire            | 110        | 109        | 88         | 41         | 348              |
| 4    |        | Egypt - Cairo            | 615        | 558        | 481        | 159        | 1,813            |
| 5    |        | Ethiopia                 | 239        | 228        | 257        | 318        | 1,042            |
| 6    | AFRICA | Ghana - Accra            | 363        | 346        | 303        | 104        | 1,116            |
| 7    | ļ ī    | Kenya - Nairobi          | 922        | 786        | 998        | N/a        | 2,706            |
| 8    |        | Liberia - Monrovia       | 18         | 13         | 27         | 19         | 77               |
| 9    |        | Senegal - Dakar          | 96         | 99         | 93         | 166        | 454              |
| 10   |        | S. Africa - Pretoria     | 1,317      | 1,818      | 1,851      | 1,041      | 6,027            |
| 11   |        | S. Africa - Johannesburg |            |            |            | (*)        |                  |
| 12   |        | Sudan - Khartoum         | 319        | 268        | 261        | 95         | 943              |
| 13   |        | Tanzania                 | 479        | 617        | 47         | *          | 1,143            |
|      |        | TOTAL                    | 4,640      | 4,977      | 4,538      | 2,077      | 16,232           |