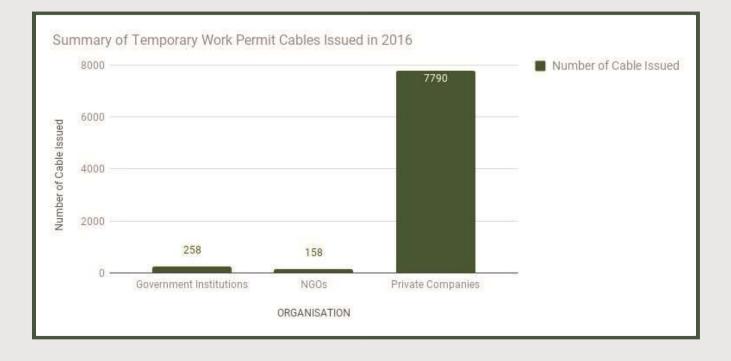

Summary of Temporary Work Permit Cables Issued in 2016

| SUMM/ | SUMMARY OF TEMPORARY WORK PERMIT Cables ISSUED IN<br>2016 |                        |  |  |  |  |
|-------|-----------------------------------------------------------|------------------------|--|--|--|--|
| S/N   | ORGANISATION                                              | Number of Cable Issued |  |  |  |  |
| 1     | Government Institutions                                   | 258                    |  |  |  |  |
| 2     | NGOs                                                      | 158                    |  |  |  |  |
| 3     | Private Companies                                         | 7,790                  |  |  |  |  |
|       | TOTAL                                                     | 8,206                  |  |  |  |  |