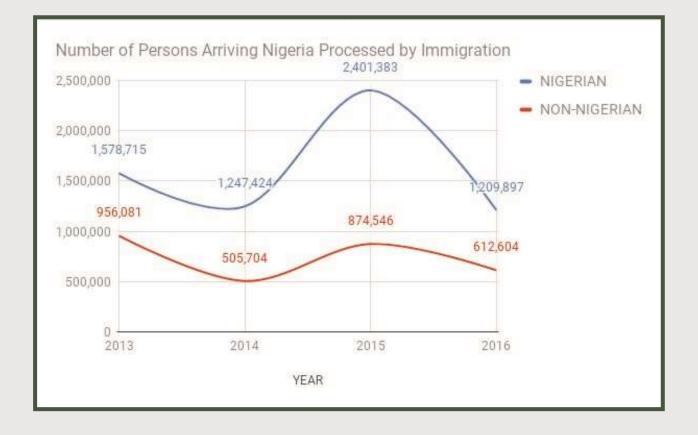

#### **Executive Summary**

The Immigration Statistics from 2013 to 2016 reflected that a total of 1,822,501 persons arriving Nigeria were processed by the Immigration in 2016 as against 3,275,929 persons processed in 2015. 1,209,897 of the person were Nigerian nationals while the remaining 612,604 were Non-Nigerian.

The NIS generated N36, 175, 778, 205.77 revenue locally and \$53, 785, 348.16 as offshore revenue in 2016.

Number of Persons Arriving Nigeria Processed by Immigration

| YEAR  | NATIONALITY |                 | TOTAL     |
|-------|-------------|-----------------|-----------|
|       | NIGERIAN    | AN NON-NIGERIAN | TOTAL     |
| 2013  | 1,578,715   | 956,081         | 2,534,796 |
| 2014  | 1,247,424   | 505,704         | 1,753,128 |
| 2015  | 2,401,383   | 874,546         | 3,275,929 |
| 2016  | 1,209,897   | 612,604         | 1,822,501 |
| TOTAL | 6,437,419   | 2,948,935       | 9,386,354 |