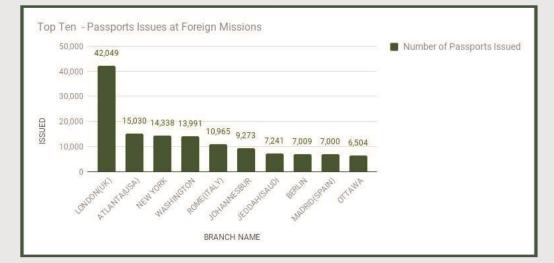

Passports Issues at Foreign Missions

| Passports Issues at Foreign Missions (JAN-NOV, 2016) |     |                            |                            |  |  |  |
|------------------------------------------------------|-----|----------------------------|----------------------------|--|--|--|
| TYPE                                                 | S/N | BRANCH NAME                | Number of Passports Issued |  |  |  |
| STANDARD                                             | 1   | ABIDJAN(COTED D' IVOIRE)   | 750                        |  |  |  |
|                                                      | 2   | ABU DHABI(UEA)             | 2,483                      |  |  |  |
| Į                                                    | 3   | ACCRA(GHANA)               | 1,025                      |  |  |  |
|                                                      | 4   | ATHENS(GREECE)             | 525                        |  |  |  |
|                                                      | 5   | ATLANTA(USA)               | 15,030                     |  |  |  |
|                                                      | 6   | BANGKOK(THAILAND)          | 291                        |  |  |  |
| Į.                                                   | 7   | BERLIN(GERMANY)            | 7,009                      |  |  |  |
|                                                      | 8   | BERNE(SWITZERLAND)         | 947                        |  |  |  |
|                                                      | 9   | BRASILIA(BRAZIL)           | 768                        |  |  |  |
|                                                      | 10  | BRUSSELS(BELGIUM)          | 1,117                      |  |  |  |
| Į.                                                   | 11  | BEIJING(CHINA)             | 622                        |  |  |  |
|                                                      | 12  | CAIRO(EGYPT)               | 1,338                      |  |  |  |
|                                                      | 13  | CANBERRA(AUSTRALIA)        | 1,232                      |  |  |  |
|                                                      | 14  | COTONOU(BENIN)             | 332                        |  |  |  |
| ļļ.                                                  | 15  | DAKAR(SENEGEL)             | 800                        |  |  |  |
|                                                      | 16  | DBLIN(IRELAND)             | 3,628                      |  |  |  |
|                                                      | 17  | DOUALA(CAMEROON)           | 634                        |  |  |  |
|                                                      | 18  | HONG KONG(CHINA)           | 758                        |  |  |  |
| Į.                                                   | 19  | JEDDAH(SAUDI ARABIA)       | 7,241                      |  |  |  |
|                                                      | 20  | JOHANNESBURG(SOUTH AFRICA) | 9i273                      |  |  |  |
|                                                      | 21  | KHARTOUM(SUDAN)            | 206                        |  |  |  |
|                                                      | 22  | KIEV(UKRAINE)              | 1,224                      |  |  |  |
| ļ.                                                   | 23  | KINGSTON(JAMAICA)          | 3,271                      |  |  |  |
|                                                      | 24  | KUALA LAMPUR(MALAYSIA)     | 3,675                      |  |  |  |
|                                                      | 25  | LONDON(UK)                 | 42,049                     |  |  |  |
|                                                      | 26  | MADRID(SPAIN)              | 7,000                      |  |  |  |
| Į.                                                   | 27  | MONROVIA(LIBERIA)          | 335                        |  |  |  |
|                                                      | 28  | MOSCOW(RUSSIA)             | 787                        |  |  |  |
|                                                      | 29  | NAIROBI(KENYA)             | 1,988                      |  |  |  |
|                                                      | 30  | NEW DELHI(INDIA)           | 1,438                      |  |  |  |
| Į.                                                   | 31  | NEW YORK(USA)              | 14,338                     |  |  |  |
|                                                      | 32  | OTTAWA(CANADA)             | 6,504                      |  |  |  |
|                                                      | 33  | PARIS(FRANCE)              | 3,272                      |  |  |  |
|                                                      | 34  | ROME(ITALY)                | 10,965                     |  |  |  |
|                                                      | 35  | STOCKHOLM(SWEDEN)          | 1,857                      |  |  |  |
|                                                      | 36  | THE HAGUE(NETHELANDS)      | 2,584                      |  |  |  |
|                                                      | 37  | VIENNA(AUSTRIA)            | 1,537                      |  |  |  |
|                                                      | 38  | WASHINGTON DC(USA)         | 13,991                     |  |  |  |
|                                                      |     | Total                      | 172,824                    |  |  |  |