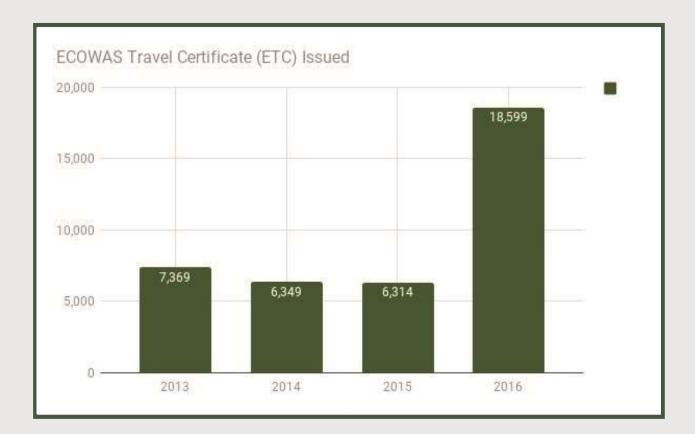

#### Number of Passport Booklets Supplied

| Number | Number ECOWAS TRAVEL CERTIFICATE (ETC) Issued |       |        |  |  |  |
|--------|-----------------------------------------------|-------|--------|--|--|--|
| 2013   | 2014                                          | 2015  | 2016   |  |  |  |
| 7,369  | 6,349                                         | 6,314 | 18,599 |  |  |  |