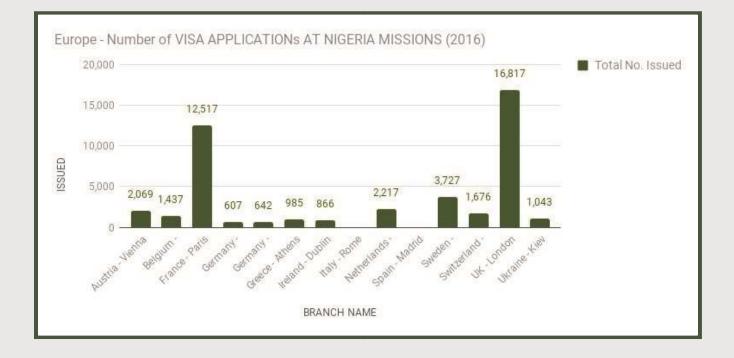

Number Of Visa Applications At Nigeria Missions -2016

#### Europe

| NIS MISSIONS BY CONTINENT |                         | 1ST QTR | 2ND QTR | 3RD QTR | 4TH QTR | TOTAL            |
|---------------------------|-------------------------|---------|---------|---------|---------|------------------|
|                           | Austria - Vienna        | 472     | 424     | 452     | 721     | 2,069            |
|                           | Belgium - Brussels      | 517     | 504     | 416     | N/a     | 1,437            |
|                           | France - Paris          | 1,586   | 1,784   | 7,526   | 1,621   | 12,517           |
|                           | Germany - Berlin        | 607     | N/a     | N/a     | N/a     | 607              |
|                           | Germany - Frankfurt     | 642     | N/a     | N/a     | N/a     | 642              |
| _                         | Greece - Athens         | 292     | 255     | 212     | 226     | 9 <sup>8</sup> 5 |
| UR                        | Ireland - Dublin        | 267     | 248     | 258     | 93      | 866              |
| EUROPE                    | Italy - Rome            | N/a     | N/a     | N/a     | N/a     | N/a              |
|                           | Netherlands - the Hague | 993     | 1,224   | N/a     | N/a     | 2,217            |
|                           | Spain - Madrid          | N/a     | N/a     | N/a     | N/a     | N/a              |
|                           | Sweden - Stockholm      | 1,117   | 987     | 852     | 771     | 3,727            |
|                           | Switzerland - Berne     | 596     | 502     | 458     | 120     | 1,676            |
|                           | UK - London             | 6,193   | 5,410   | 5,214   | N/a     | 16,817           |
|                           | Ukraine - Kiev          | 298     | 238     | 210     | 297     | 1,043            |
|                           | TOTAL                   | 13,580  | 11,576  | 15,598  | 3,849   | 44,603           |