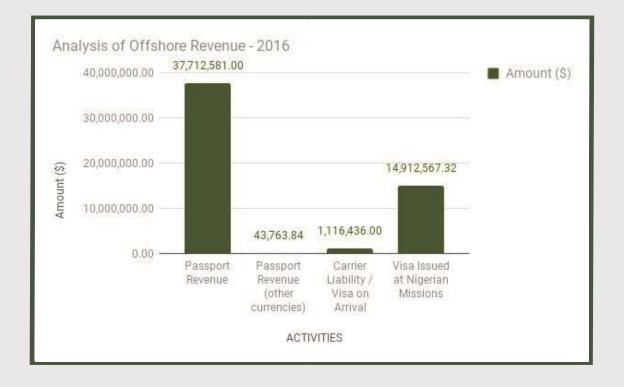

Analysis of Offshore Revenue - 2016

| S/N | ACTIVITIES                          | Amount (\$)     |
|-----|-------------------------------------|-----------------|
| 1   | Passport Revenue                    | \$37,712,581.00 |
| 2   | Passport Revenue (other currencies) | \$43,763.84     |
| 3   | Carrier Liability / Visa on Arrival | \$1,116,436.00  |
| 4   | Visa Issued at Nigerian Missions    | \$14,912,567.32 |
|     | TOTAL                               | \$53,785,348.16 |