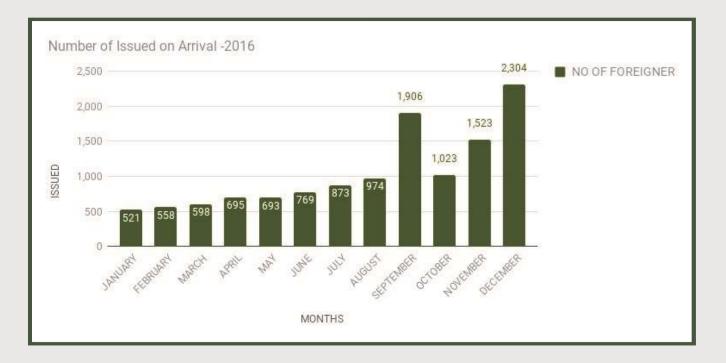

Number of Issued on Arrival -2016

| i   | Number of Issued on Arrival - 2016 |                 |  |  |  |  |
|-----|------------------------------------|-----------------|--|--|--|--|
| S/N | MONTH                              | NO OF FOREIGNER |  |  |  |  |
| 1   | JANUARY                            | 521             |  |  |  |  |
| 2   | FEBRUARY                           | 558             |  |  |  |  |
| 3   | MARCH                              | 598             |  |  |  |  |
| 4   | APRIL                              | 695             |  |  |  |  |
| 5   | MAY                                | 693             |  |  |  |  |
| 6   | JUNE                               | 769             |  |  |  |  |
| 7   | JULY                               | 873             |  |  |  |  |
| 8   | AUGUST                             | 974             |  |  |  |  |
| 9   | SEPTEMBER                          | 1,906           |  |  |  |  |
| 10  | OCTOBER                            | 1,023           |  |  |  |  |
| 11  | NOVEMBER                           | 1,523           |  |  |  |  |
| 12  | DECEMBER                           | 2,304           |  |  |  |  |
|     | GRAND TOTAL                        | 12,437          |  |  |  |  |