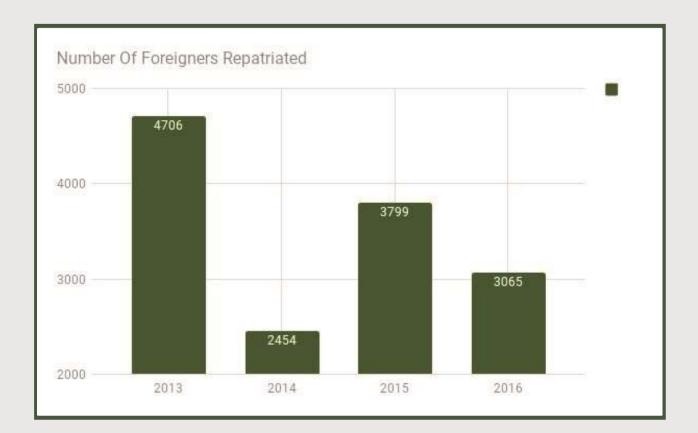

Number Of Foreigners Repatriated

| NUMBER OF FOREIGNERS REPATRIATED 2013 - 2016 |      |      |      |
|----------------------------------------------|------|------|------|
| 2013                                         | 2014 | 2015 | 2016 |
| 4706                                         | 2454 | 3799 | 3065 |