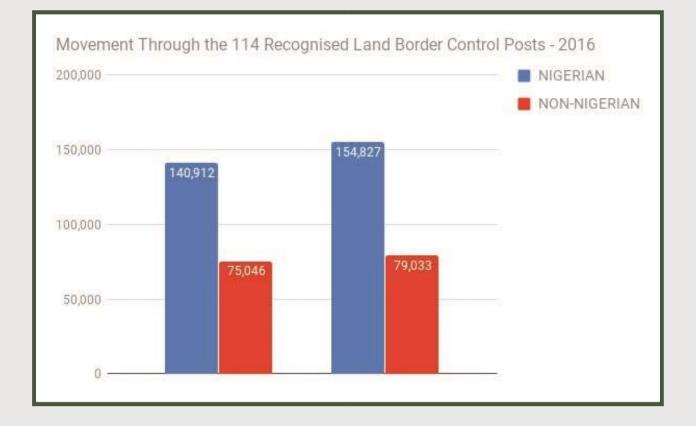

A total of 449,818 persons moved through the 114 recognised land border control posts in 2016 while 3,031,862 moved through the airport control posts in 2016 as well.

197 arrests were made for various immigration offences during screening by nationality in 2016 . 15 and 3,065 foreigners were deported and repatriated in 2016 respectively while 3,457 Nigerians were deported/repatriated from abroad in 2016.

Movement Through the 114 Recognised Land Border Control Posts - 2016

|           | NATIONALITY |              | TOTAL   |
|-----------|-------------|--------------|---------|
|           | NIGERIAN    | NON-NIGERIAN | TOTAL   |
| ARIRIVAL  | 140,912     | 75,046       | 215,958 |
| DEPARTURE | 154,827     | 79,033       | 233,860 |
| Total     | 295,739     | 154,079      | 449,818 |