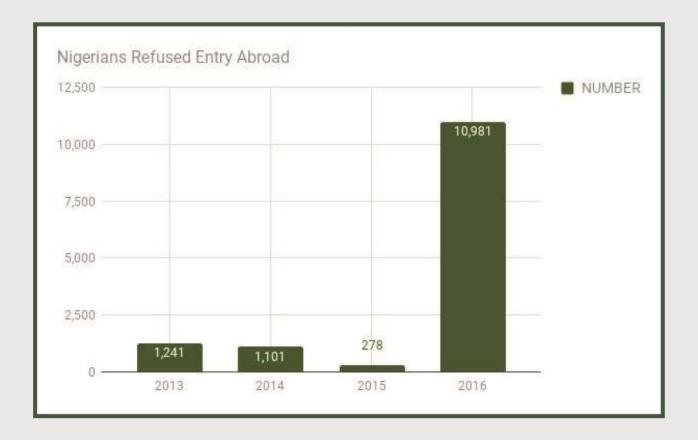

Nigerians Refused Entry Abroad

| NIGERIANS REFUSED ENTRY ABROAD (2013-2016) |        |  |
|--------------------------------------------|--------|--|
| YEAR                                       | NUMBER |  |
| 2013                                       | 1,241  |  |
| 2014                                       | 1,101  |  |
| 2015                                       | 278    |  |
| 2016                                       | 10,981 |  |