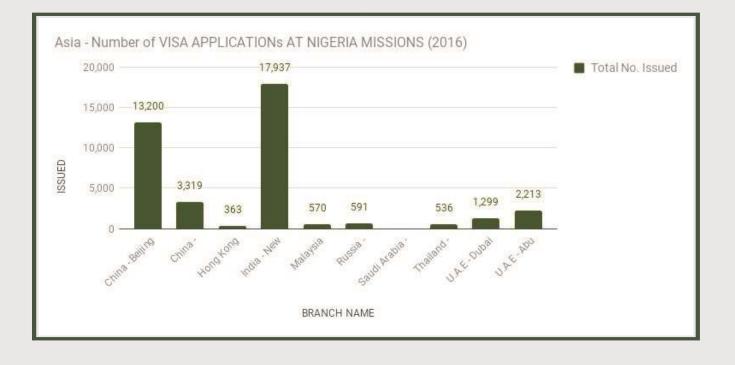

Number Of Visa Applications At Nigeria Missions -2016

#### Asia

| NIS M | ISSIONS BY CONTINENT  | 1ST QTR    | 2ND QTR    | 3RD QTR    | 4TH QTR    | TOTAL            |
|-------|-----------------------|------------|------------|------------|------------|------------------|
|       | COUNTRY               | No. Issued | No. Issued | No. Issued | No. Issued | Total No. Issued |
|       | China - Beijing       | 4,900      | 4,651      | 3,649      | N/a        | 13,200           |
|       | China - Guangzhou     | 794        | 845        | 950        | 730        | 3,319            |
|       | Hong Kong             | 103        | 92         | 78         | 90         | 363              |
|       | India - New Delhi     | 5,085      | 5,471      | 4,711      | 2,670      | 17,937           |
| ASIA  | Malaysia              | 160        | 135        | 125        | 150        | 570              |
| AI    | Russia - Moscow       | 183        | 174        | 167        | 67         | 591              |
|       | Saudi Arabia - Jeddah | N/a        | N/a        | N/a        | N/a        | N/a              |
|       | Thailand - Bangkok    | 172        | 106        | 110        | 148        | 536              |
|       | U.A.E - Dubai         | N/a        | 638        | 661        | N/a        | 1,299            |
|       | U.A.E - Abu Dhabi     | 780        | 652        | 492        | 289        | 2,213            |
|       | TOTAL                 | 12,177     | 12,764     | 10,943     | 4,144      | 40,028           |