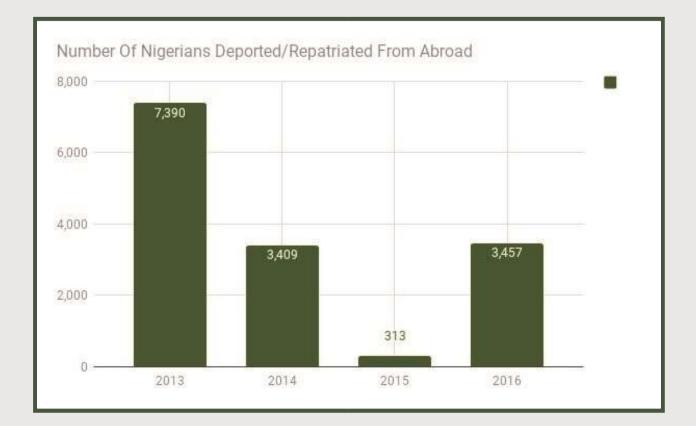

Number Of Nigerians Deported /Repatriated From Abroad

| NUMBER OF NIGERIANS DEPORTED/REPATRIATED<br>FROM ABROAD |       |      |       |  |
|---------------------------------------------------------|-------|------|-------|--|
| 2013                                                    | 2014  | 2015 | 2016  |  |
| 7,390                                                   | 3,409 | 313  | 3,457 |  |