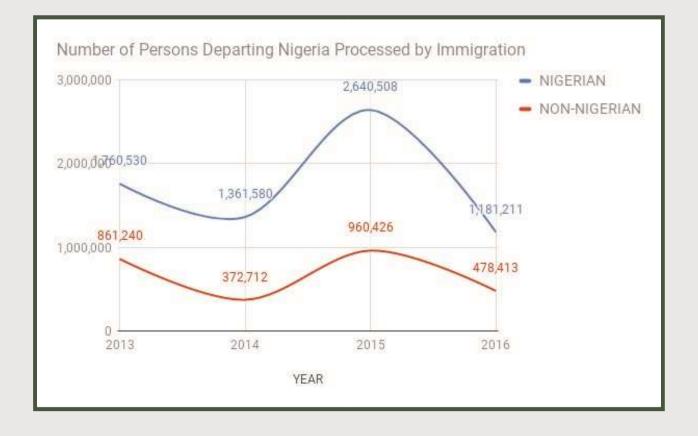

Similarly, a total of 1,659,624 persons departing Nigeria were processed by the Immigration in 2016 as against 3,600,934 persons processed in 2015. 1,181,211 of the person were Nigerian nationals while the remaining 478,413 were Non-Nigerian.

Number of Persons Departing Nigeria Processed by Immigration

| YEAR  | NATIONALITY |              | TOTAL     |
|-------|-------------|--------------|-----------|
|       | NIGERIAN    | NON-NIGERIAN | TOTAL     |
| 2013  | 1,760,530   | 861,240      | 2,621,770 |
| 2014  | 1,361,580   | 372,712      | 1,734,292 |
| 2015  | 2,640,508   | 960,426      | 3,600,934 |
| 2016  | 1,181,211   | 478,413      | 1,659,624 |
| TOTAL | 6,943,829   | 2,672,791    | 9,616,620 |