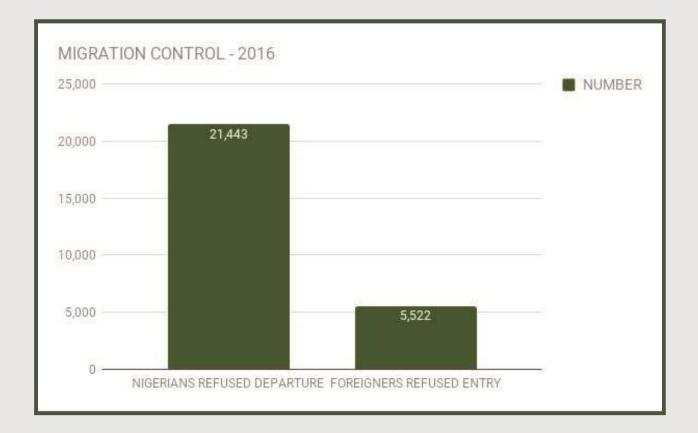

Migration Control - 2016

| MIGRATION CONTROL (2016)       |        |  |
|--------------------------------|--------|--|
| NIGERIANS REFUSED<br>DEPARTURE | 21,443 |  |
| FOREIGNERS REFUSED<br>ENTRY    | 5,522  |  |
| TOTAL                          | 26,965 |  |