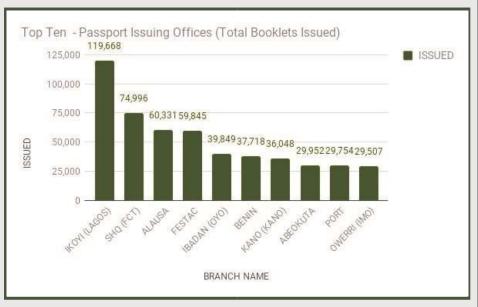

#### Passport Issuing Offices (Total Booklets Issued)

|            |                   | IAN-2016 TO 31-DEC-2016   |                                   |         |
|------------|-------------------|---------------------------|-----------------------------------|---------|
| TYPE       | 5/N               | BRANCH NAME               | ISSUED                            | TOTAL   |
| DIPLOMATIC | - 11              | SHQ (FCT)                 | 619                               | 619     |
| OFFICIAL   | 1                 | SHQ (FCT)                 | 2,589                             |         |
| STANDARD   | 1                 | ABAKALIKI (EBONYI)        | 2,788                             |         |
|            | 3                 | ABEOKUTA (OGUN)           | 29,952                            |         |
|            | 3                 | SHQ (FCT)                 | 74,996                            |         |
|            | 4                 | YOLA (ADAMAWA)            | 5,467                             |         |
|            | 5                 | ADO-EKITI (EKITI)         | 8,534                             |         |
|            | 6                 | AKURE (ONDO)              | 16,775                            |         |
|            | 7                 | ALAUSA (LAGOS)            | 60,331                            |         |
|            | 8                 | ASABA (DELTA)             | 23,640                            |         |
|            | ğ                 | AWKA (ANAMBRA)            | 20,261                            |         |
|            | 10                | BAUCHI                    | 5/333                             |         |
|            | 11                | BENIN                     | 37,718                            |         |
|            | 13                | BIRNIN KEBBI              | 7,124                             |         |
|            | 13                | CALABAR (CROSS RIVER)     | 4,650                             |         |
|            | 14                | DAMATURU (YOBE)           | 2,757                             |         |
|            | 15                | DUTSE (JIGAWA)            | 8,081                             |         |
|            | 16                | ENUGU (ENUGU)             | 19,322                            |         |
|            | 17                | GWAGWALADA (FCT)          | 22,168                            |         |
|            | 18                | FESTAC (LAGOS)            | THE OWNER WATER OF TAXABLE PARTY. |         |
|            | 10                | GOMBE (GOMBE)             | \$9,845                           |         |
|            | 20                | GUSAU (ZAMFARA)           | 6,265                             |         |
|            | COLUMN TWO IS NOT | IBADAN (OYO)              | 5,723                             |         |
|            | 21                | IKOYI (LAGOS)             | 39,849                            |         |
|            | 22                |                           | 119,668                           |         |
|            | 23                | ILORIN (KWARA)            | 17,827                            |         |
|            | 24                | JALINGO (TARABA)          | 3,778                             |         |
|            | 25                | JOS (PLATEAU)             | 6,685                             |         |
|            | 26                | KADUNA (KADUNA)           | 21,034                            |         |
|            | 27                | KANO (KANO)               | 36,048                            |         |
|            | 28                | KATSINA (KATSINA)         | 16,520                            |         |
|            | 29                | LAFIA (NASARAWA)          | 3,459                             |         |
|            | 30                | LOKOJA (KOGI)             | 3,487                             |         |
|            | 32                | MAIDUGURI (BORNO)         | 5,272                             |         |
|            | 34                | MAKURDI (BENUE)           | 3,290                             |         |
|            | 33                | MINNA (NIGER)             | 7,060                             |         |
|            | 34                | OSOGBO (OSUN)             | 21,034                            |         |
|            | -35               | OWERRI (IMO)              | 29,507                            |         |
|            | 36                | PORT HARCOURT (RIVERS)    | 29,754                            |         |
|            | 37                | SOKOTO (SOKOTO)           | 7,428                             |         |
|            | -38               | UMUAHIA (ABIA)            | 18,789                            |         |
|            | - 39              | UYO (AKWA IBOM)           | 7,272                             |         |
|            | -40               | WARRI (DELTA)             | 13,468                            |         |
|            | 43                | YENEGOA (BAYELSA)         | 5,333                             |         |
|            | 1                 | otal (Standard Passports) | 838,298                           | 838,298 |
|            |                   | OVERALL TOTAL             | and the second                    | 841,506 |