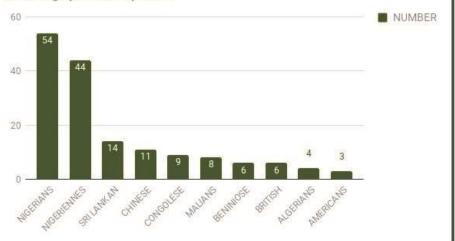

Number of Arrests Made for Various Immigration Offences During Screening by Nationality - 2016

| S/N | NATIONALITIES  | NUMBER |
|-----|----------------|--------|
| 1   | ALGERIANS      | 4      |
| 2   | AMERICANS      | 3      |
| 3   | BANGLADESH     | 1      |
| 4   | BENINIOSE      | 6      |
| 5   | BRITISH        | 6      |
| 6   | BURKINABABES   | 2      |
| 7   | CAMEROONIANS   | 3      |
| 8   | CANADIAN       | 1      |
| 9   | CHINESE        | 11     |
| 10  | CHILIAN        | 1      |
| 11  | CONGOLESE      | 9      |
| 12  | COTE D'VOIRE   | 1      |
| 13  | DOMINICAN REP. | 1      |
| 14  | EGYPTIAN       | 1      |
| 15  | ERITEAN        | 1      |
| 16  | ETHIOPIAN      | 2      |
| 17  | FRENCH         | 1      |
| 18  | GERMAN         | 1      |
| 19  | GHANANIAN      | 3      |
| 20  | GUINEAN        | 2      |
| 21  | HONDURAS       | 1      |
| 22  | INDIAN         | 1      |
| 23  | ITALIAN        | 2      |
| 24  | MALIANS        | 8      |
| 25  | MEXICAN        | 1      |
| 26  | NIGERIENNES    | 44     |
| 27  | NIGERIANS      | 54     |
| 28  | PAKISTAN       | 1      |
| 29  | SENEGALESE     | 1      |
| 30  | SIERRA LEONE   | 1      |
| 31  | SUDANESE       | 1      |
| 32  | SOUTH KOREAN   | 1      |
| 33  | SOUTH SUDANESE | 2      |
| 34  | SRI LANKAN     | 14     |
| 35  | SYRIAN         | 1      |
| 36  | TANZANIAN      | 1      |
| 37  | TCHADIAN       | 2      |
| 38  | TOGOLESE       | 1      |
|     | TOTAL          | 197    |

Top Ten - Number of Arrests Made for Various Immigration Offences During Screening by Nationality - 2016

Number Of Foreigner Deported

| NUMBER OF FOREIGNER DEPORTED 2013 - 2016 |      |      |      |
|------------------------------------------|------|------|------|
| 2013                                     | 2014 | 2015 | 2016 |
| 1                                        | 9    | 7    | 15   |