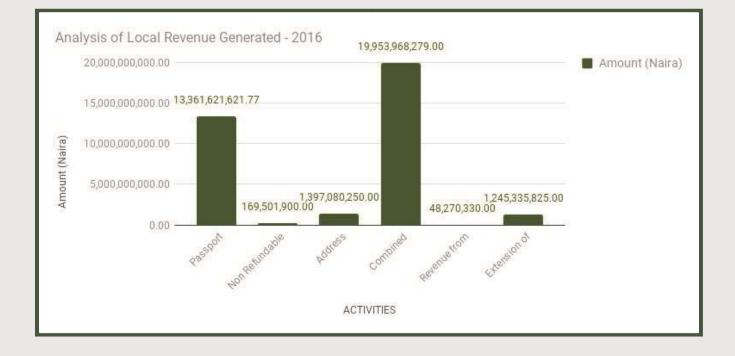

Analysis of Local Revenue Generated - 2016

| S/N | ACTIVITIES                                                                      | Amount (Naira)    |
|-----|---------------------------------------------------------------------------------|-------------------|
| 1   | Passport Revenue                                                                | 13,361,621,621.77 |
| 2   | Non Refundable Revenue for Operations                                           | 169,501,900.00    |
| 3   | Address Verification                                                            | 1,397,080,250.00  |
| 4   | Combined Expatriate Residence Permit and Aliens Card (CERPAC) Revenue           | 19,953,968,279.00 |
| 5   | Revenue from Emergency Travel Certificate (ETC) and Ecowas Residence Card (ERC) | 48,270,330.00     |
| 6   | Extension of Visitors Pass (E-PASS)                                             | 1,245,335,825.00  |
|     | TOTAL                                                                           | 36,175,778,205.77 |