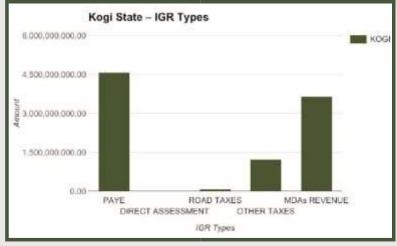

### **KOGI STATE**

Land Area: 11,519 sq mi

**Debt Stock** 

Foreign Domestic

\$31,947,420.16

N 71,381,258,449.39

| State                         | Kogi              |
|-------------------------------|-------------------|
| Total State Generated Revenue | 9,569,124,487.16  |
| Total FAAC Allocation         | 32,075,099,911.99 |
| Total Revenue Available       | 41,644,224,399.15 |

Kogi State generated N9.57bn IGR in 2016 and N41.64bn total revenue available to the state

Internally Generated Revenues for Kogi State increased from N3.19bn in 2012 to N6.78bn in 2015. Stands at N9.57bn in 2016.

PAYE Generated N4.58bn Revenue for the State in Full Year 2016. The highest