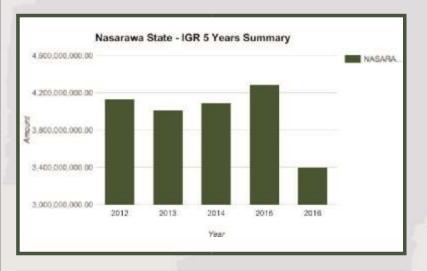

Nasarawa State generated N3.40bn IGR in 2016 and N31.47bn total revenue available to the state

Internally Generated Revenues for Nasarawa State increased from N4.13bn in 2012 to N4.28bn in 2015. Stands at N3.4bn in 2016.