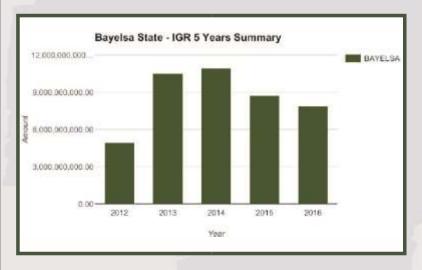

### **BAYELSA STATE**

Land Area: 8,150 sq mi

**Debt Stock** 

Foreign Domestic

\$ 34,683,473.86

N 140,177,083,911.42

| State                         | Bayelsa           |
|-------------------------------|-------------------|
| Total State Generated Revenue | 7,905,458,280.30  |
| Total FAAC Allocation         | 60,497,184,784.42 |
| Total Revenue Available       | 68,402,643,064.72 |

Bayelsa State generated N7.91bn IGR in 2016 and N68.40bn total revenue available to the state

Internally Generated Revenues for Bayelsa State increased from N4.96bn in 2012 to N8.71bn in 2015. Stands at N7.91bn in 2016.

PAYE Generated N6.09bn Revenue for the State in Full Year 2016. The highest