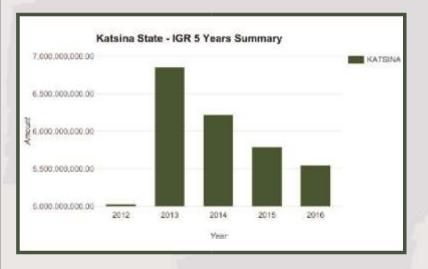

Katsina State generated N5.55bn IGR in 2016 and N44.12bn total revenue available to the state

Internally Generated Revenues for Katsina State increased from N5.03bn in 2012 to N5.79bn in 2015. Stands at N5.55bn in 2016.