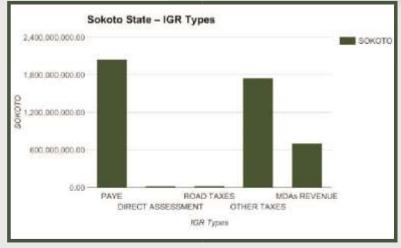

#### **SOKOTO STATE**

Land Area: 10,028 sq mi

**Debt Stock** 

Foreign Domestic

\$ 39,785,679.95

N 22,450,254,651.14

| State                         | Sokoto            |
|-------------------------------|-------------------|
| Total State Generated Revenue | 4,545,765,527.76  |
| Total FAAC Allocation         | 34,509,054,603.64 |
| Total Revenue Available       | 39,054,820,131.40 |

Sokoto State generated N4.55bn IGR in 2016 and N39.05bn total revenue available to the state

Internally Generated Revenues for Sokoto State increased from N4.31bn in 2012 to N6.22bn in 2015. Stands at N4.55bn in 2016.

PAYE Generated N2.05bn Revenue for the State in Full Year 2016. The highest