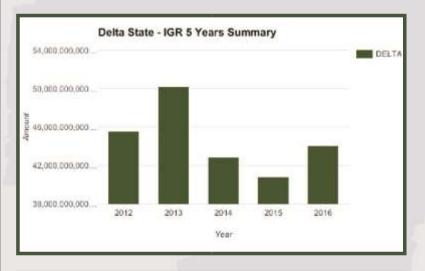

#### **DELTA STATE**

Land Area: 6,833 sq mi

**Debt Stock** 

Foreign Domestic

\$42,318,066.03

N 241,231,439,060.79

| State                         | Delta              |
|-------------------------------|--------------------|
| Total State Generated Revenue | 44,057,915,472.72  |
| Total FAAC Allocation         | 73,319,702,300.38  |
| Total Revenue Available       | 117,377,617,773.10 |

Delta State generated N44.06bn IGR in 2016 and N117.38bn total revenue available to the state

Internally Generated Revenues for Delta State decreased from N45.57bn in 2012 to N40.81bn in 2015. Stands at N44.06bn in 2016.

PAYE Generated N37.45bn Revenue for the State in Full Year 2016. The highest