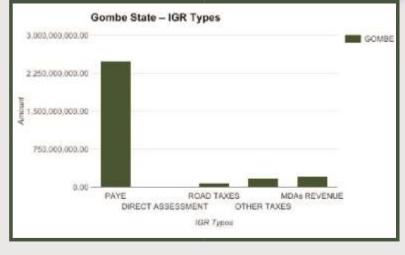

#### **GOMBE STATE**

Land Area: 7, 246 sq mi

**Debt Stock** 

Foreign Domestic

\$37,841,651.38

N 48,312,227,448.91

| State                         | Gombe             |
|-------------------------------|-------------------|
| Total State Generated Revenue | 2,941,438,110.63  |
| Total FAAC Allocation         | 23,156,920,166.06 |
| Total Revenue Available       | 26,098,358,276.69 |

Gombe State generated N2.94bn IGR in 2016 and N26.09bn total revenue available to the state

Internally Generated Revenues for Gombe State increased from N3.72bn in 2012 to N4.78bn in 2015. Stands at N2.94bn in 2016.

PAYE Generated N2.49bn Revenue for the State in Full Year 2016. The highest