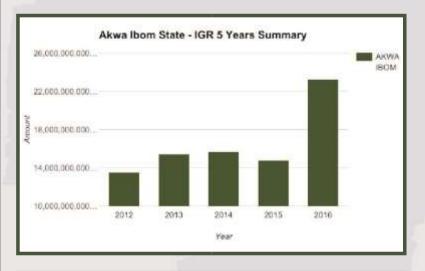

#### **AKWA IBOM STATE**

Land Area: 2,734 sq mi

**Debt Stock** 

Foreign Domestic

\$50,555,649.25

N 155,431,513,524.27

| State                         | Akwa Ibom          |
|-------------------------------|--------------------|
| Total State Generated Revenue | 23,269,750,752.08  |
| Total FAAC Allocation         | 104,970,780,165.82 |
| Total Revenue Available       | 128,240,530,917.90 |

Akwa Ibom State generated N23.27bn IGR in 2016 and N128.24bn total revenue available to the state

Internally Generated Revenues for Akwa Ibom State increased from N13.52bn in 2012 to N14.79bn in 2015. Stands at N23.27bn in 2016.