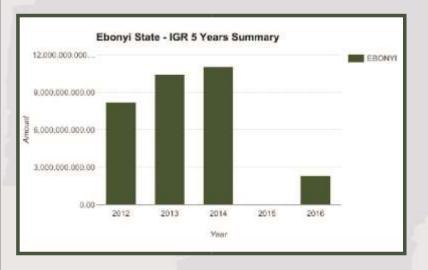

#### **EBONYI STATE**

Land Area: 2,136 sq mi

**Debt Stock** 

Foreign Domestic

\$41,290,438.92

N 53,525,312,006.52

| State                         | Ebonyi            |
|-------------------------------|-------------------|
| Total State Generated Revenue | 2,342,092,225.07  |
| Total FAAC Allocation         | 28,569,152,239.36 |
| Total Revenue Available       | 30,911,244,464.43 |

Ebonyi State generated N2.34bn IGR in 2016 and N30.91bn total revenue available to the state

Internally Generated Revenues for Ebonyi State increased from N8.23bn in 2012 to N11.03bn in 2014. Stands at N2.34bn in 2016.