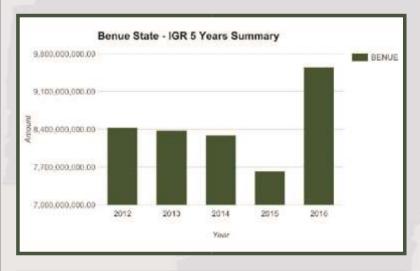

#### **BENUE STATE**

Land Area: 13,150 sq m

**Debt Stock** 

Foreign Domestic

\$ 34,683,473.86

N 63,526,706,066.01

| State                         | Benue             |
|-------------------------------|-------------------|
| Total State Generated Revenue | 9,556,495,064.33  |
| Total FAAC Allocation         | 30,367,192,899.96 |
| Total Revenue Available       | 39,923,687,964.29 |

Benue State generated N9.56bn IGR in 2016 and N39.92bn total revenue available to the state

Internally Generated Revenues for Benue State decreased from N8.44bn in 2012 to N7.63bn in 2015. Stands at N9.56bn in 2016.

PAYE Generated N4.56bn Revenue for the State in Full Year 2016. The highest