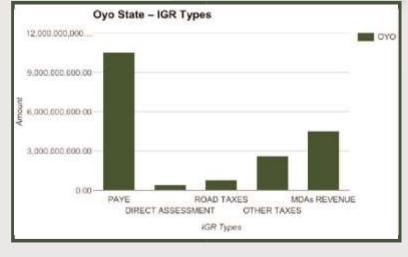

### **OYO STATE**

Land Area: 10,986 sq mi

**Debt Stock** 

Foreign Domestic

\$71,913,437.74

N 115,886,553,198.89

| State                         | Oyo               |
|-------------------------------|-------------------|
| Total State Generated Revenue | 18,879,084,132.00 |
| Total FAAC Allocation         | 33,996,852,794.61 |
| Total Revenue Available       | 52,875,936,926.61 |

Oyo State generated N18.88bn IGR in 2016 and N52.88bn total revenue available to the state

Internally Generated Revenues for Oyo State increased from N14.59bn in 2012 to N15.66bn in 2015. Stands at N18.88bn in 2016.

PAYE Generated N10.52bn Revenue for the State in Full Year 2016. The highest