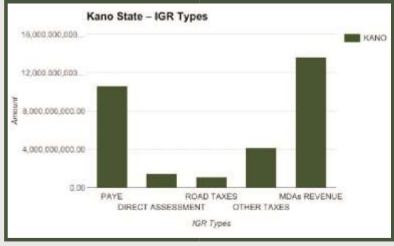

#### **KANO STATE**

Land Area: 7,773 sq mi

**Debt Stock** 

Foreign Domestic

\$58,247,338.91

N 93,715,181,155.05

| State                         | Kano              |
|-------------------------------|-------------------|
| Total State Generated Revenue | 30,959,027,531.92 |
| Total FAAC Allocation         | 50,680,882,806.44 |
| Total Revenue Available       | 81,639,910,338.36 |

Kano State generated N30.96bn IGR in 2016 and N81.64bn total revenue available to the state

Internally Generated Revenues for Kano State increased from N11.05bn in 2012 to N13.61bn in 2015. Stands at N30.96bn in 2016.

MDAs Generated N13.59bn Revenue for the State in Full Year 2016. The highest among other sources.