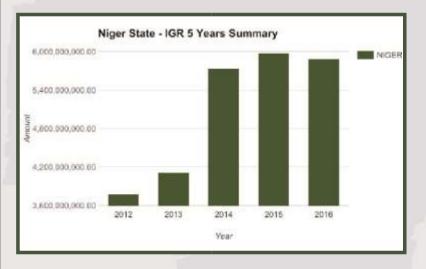

#### **NIGER STATE**

Land Area: 29, 484 sq mi

**Debt Stock** 

Foreign Domestic

\$45,349,530.40

N 31,984,093,598.83

| State                         | Niger             |
|-------------------------------|-------------------|
| Total State Generated Revenue | 5,881,584,409.47  |
| Total FAAC Allocation         | 32,776,344,220.57 |
| Total Revenue Available       | 38,657,928,630.04 |

Niger State generated N5.88bn IGR in 2016 and N38.66bn total revenue available to the state

Internally Generated Revenues for Niger State increased from N3.78bn in 2012 to N5.98bn in 2015. Stands at N5.88bn in 2016.

PAYE Generated N3.52bn Revenue for the State in Full Year 2016. The highest