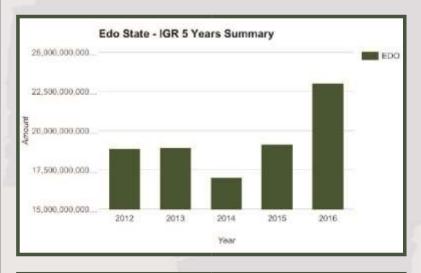

#### **EDO STATE**

Land Area: 6,873 sq mi

**Debt Stock** 

Foreign Domestic

\$ 183,641,998.74

N 45,091,949,113.97

| State                         | Edo               |
|-------------------------------|-------------------|
| Total State Generated Revenue | 23,041,425,599.71 |
| Total FAAC Allocation         | 26,215,281,957.64 |
| Total Revenue Available       | 49,256,707,557.35 |

Edo State generated N23.04bn IGR in 2016 and N49.26bn total revenue available to the state

Internally Generated Revenues for Edo State decreased from N18.88bn in 2012 to N19.12bn in 2015. Stands at N23.04bn in 2016.