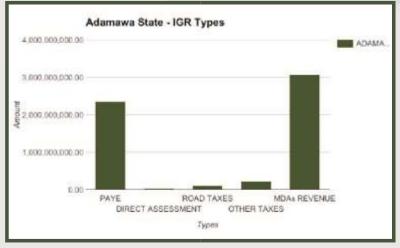

#### **ADAMAWA STATE**

MDAs Generated N3.08bn Revenue for the State in Full Year 2016. The highest among other sources.