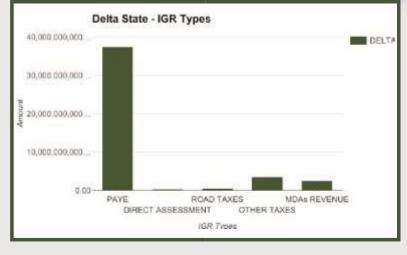

#### **DELTA STATE**

Land Area: 6,833 sq mi

**Debt Stock** 

Foreign Domestic

\$42,318,066.03

N 241,231,439,060.79

| State                         | Delta              |
|-------------------------------|--------------------|
| Total State Generated Revenue | 44,057,915,472.72  |
| Total FAAC Allocation         | 73,319,702,300.38  |
| Total Revenue Available       | 117,377,617,773.10 |

Delta State generated N44.06bn IGR in 2016 and N117.38bn total revenue available to the state

Internally Generated Revenues for Delta State decreased from N45.57bn in 2012 to N40.81bn in 2015. Stands at N44.06bn in 2016.

PAYE Generated N37.45bn Revenue for the State in Full Year 2016. The highest