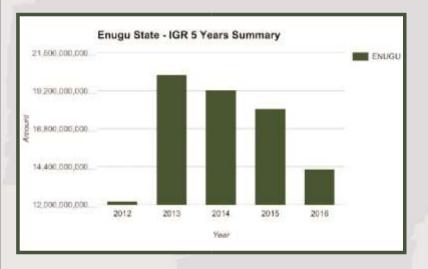

#### **ENUGU STATE**

Land Area: 2,765 sq mi

**Debt Stock** 

Foreign Domestic

\$73,588,934.02

N 48,417,542,411.95

| State                         | Enugu             |
|-------------------------------|-------------------|
| Total State Generated Revenue | 14,235,512,227.00 |
| Total FAAC Allocation         | 31,078,073,075.73 |
| Total Revenue Available       | 45,313,585,302.73 |

Enugu State generated N14.24bn IGR in 2016 and N45.31bn total revenue available to the state

Internally Generated Revenues for Enugu State increased from N12.21bn in 2012 to N18.08bn in 2015. Stands at N14.24bn in 2016.

MDAs Generated N7.54bn Revenue for the State in Full Year 2016. The highest