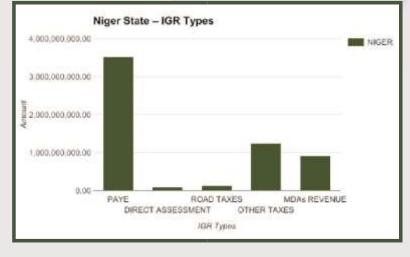

#### **NIGER STATE**

Land Area: 29, 484 sq mi

**Debt Stock** 

Foreign Domestic

\$45,349,530.40

N 31,984,093,598.83

| State                         | Niger             |
|-------------------------------|-------------------|
| Total State Generated Revenue | 5,881,584,409.47  |
| Total FAAC Allocation         | 32,776,344,220.57 |
| Total Revenue Available       | 38,657,928,630.04 |

Niger State generated N5.88bn IGR in 2016 and N38.66bn total revenue available to the state

Internally Generated Revenues for Niger State increased from N3.78bn in 2012 to N5.98bn in 2015. Stands at N5.88bn in 2016.

PAYE Generated N3.52bn Revenue for the State in Full Year 2016. The highest