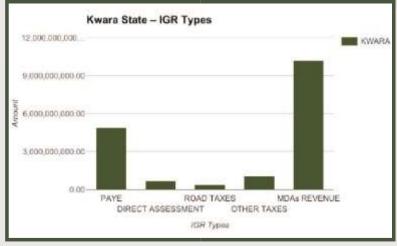

### **KWARA STATE**

Land Area: 14, 218 sq mi

**Debt Stock** 

Foreign Domestic

\$48,975,899.49

N 38,136,723,517.24

| State                         | Kwara             |
|-------------------------------|-------------------|
| Total State Generated Revenue | 17,253,829,559.51 |
| Total FAAC Allocation         | 25,966,487,336.99 |
| Total Revenue Available       | 43,220,316,896.50 |

Kwara State generated N17.25bn IGR in 2016 and N43.22bn total revenue available to the state

Internally Generated Revenues for Kwara State decreased from N11.32bn in 2012 to N7.18bn in 2015. Stands at N17.25bn in 2016.

MDAs Generated N10.21bn Revenue for the State in Full Year 2016. The highest among other sources.