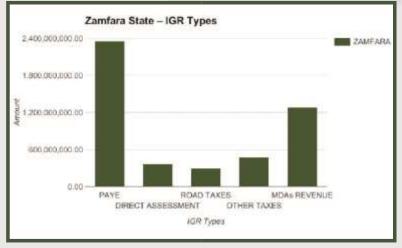

Zamfara State generated N4.78bn IGR in 2016 and N28.32bn total revenue available to the state

Internally Generated Revenues for Zamfara State increased from N2.59bn in 2012 to N2.74bn in 2015. Stands at N4.78bn in 2016.