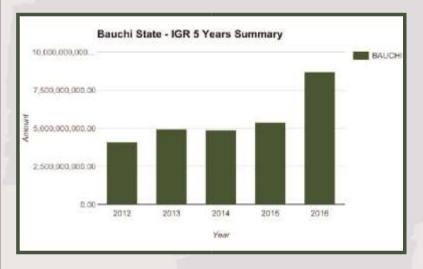

#### **BAUCHI STATE**

Land Area: 18, 965 sq mi

**Debt Stock** 

Foreign Domestic

\$ 97,174,751.48

N 69,988,356,863.98

| State                         | Bauchi            |
|-------------------------------|-------------------|
| Total State Generated Revenue | 8,677,265,878.00  |
| Total FAAC Allocation         | 32,781,486,569.15 |
| Total Revenue Available       | 41,458,752,447.15 |

Bauchi State generated N8.67bn IGR in 2016 and N41.46bn total revenue available to the state

Internally Generated Revenues for Bauchi State increased from N4.06bn in 2012 to N5.39bn in 2015. Stands at N8.67bn in 2016.

PAYE Generated N4.02bn Revenue for the State in Full Year 2016. The highest