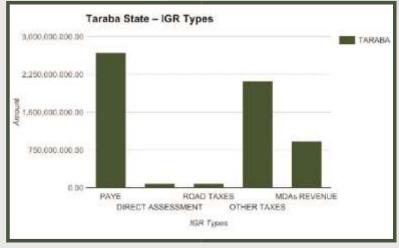

#### **TARABA STATE**

Land Area: 21, 032 sq mi

**Debt Stock** 

Foreign Domestic

\$ 21,926,982.52

N 38,868,702,728.14

| State                         | Taraba            |
|-------------------------------|-------------------|
| Total State Generated Revenue | 5,895,538,974.32  |
| Total FAAC Allocation         | 27,530,486,643.01 |
| Total Revenue Available       | 33,426,025,617.33 |

Taraba State generated N5.89bn IGR in 2016 and N33.43bn total revenue available to the state

Internally Generated Revenues for Taraba State increased from N3.42bn in 2012 to N4.16bn in 2015. Stands at N5.89bn in 2016.

PAYE Generated N2.69bn Revenue for the State in Full Year 2016. The highest