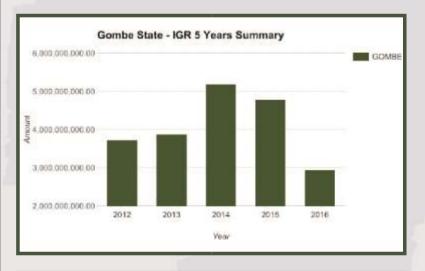

#### **GOMBE STATE**

Land Area: 7, 246 sq mi

**Debt Stock** 

Foreign Domestic

\$37,841,651.38

N 48,312,227,448.91

| State                         | Gombe             |
|-------------------------------|-------------------|
| Total State Generated Revenue | 2,941,438,110.63  |
| Total FAAC Allocation         | 23,156,920,166.06 |
| Total Revenue Available       | 26,098,358,276.69 |

Gombe State generated N2.94bn IGR in 2016 and N26.09bn total revenue available to the state

Internally Generated Revenues for Gombe State increased from N3.72bn in 2012 to N4.78bn in 2015. Stands at N2.94bn in 2016.

PAYE Generated N2.49bn Revenue for the State in Full Year 2016. The highest