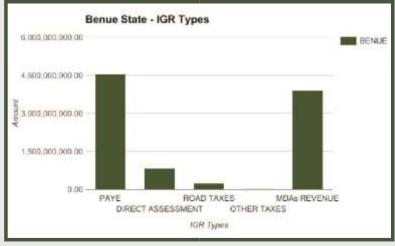

#### **BENUE STATE**

Land Area: 13,150 sq m

**Debt Stock** 

Foreign Domestic

\$ 34,683,473.86

N 63,526,706,066.01

| State                         | Benue             |
|-------------------------------|-------------------|
| Total State Generated Revenue | 9,556,495,064.33  |
| Total FAAC Allocation         | 30,367,192,899.96 |
| Total Revenue Available       | 39,923,687,964.29 |

Benue State generated N9.56bn IGR in 2016 and N39.92bn total revenue available to the state

Internally Generated Revenues for Benue State decreased from N8.44bn in 2012 to N7.63bn in 2015. Stands at N9.56bn in 2016.

PAYE Generated N4.56bn Revenue for the State in Full Year 2016. The highest