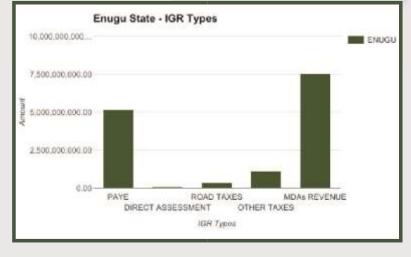

#### **ENUGU STATE**

Land Area: 2,765 sq mi

**Debt Stock** 

Foreign Domestic

\$73,588,934.02

N 48,417,542,411.95

| State                         | Enugu             |
|-------------------------------|-------------------|
| Total State Generated Revenue | 14,235,512,227.00 |
| Total FAAC Allocation         | 31,078,073,075.73 |
| Total Revenue Available       | 45,313,585,302.73 |

Enugu State generated N14.24bn IGR in 2016 and N45.31bn total revenue available to the state

Internally Generated Revenues for Enugu State increased from N12.21bn in 2012 to N18.08bn in 2015. Stands at N14.24bn in 2016.

MDAs Generated N7.54bn Revenue for the State in Full Year 2016. The highest