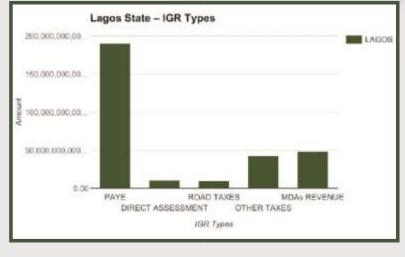

PAYE Generated N190.66bn Revenue for the State in Full Year 2016. The highest among other sources.