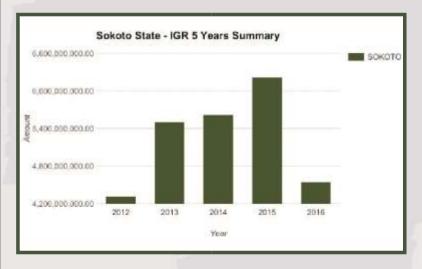

#### **SOKOTO STATE**

Land Area: 10,028 sq mi

**Debt Stock** 

Foreign Domestic

\$ 39,785,679.95

N 22,450,254,651.14

| State                         | Sokoto            |
|-------------------------------|-------------------|
| Total State Generated Revenue | 4,545,765,527.76  |
| Total FAAC Allocation         | 34,509,054,603.64 |
| Total Revenue Available       | 39,054,820,131.40 |

Sokoto State generated N4.55bn IGR in 2016 and N39.05bn total revenue available to the state

Internally Generated Revenues for Sokoto State increased from N4.31bn in 2012 to N6.22bn in 2015. Stands at N4.55bn in 2016.

PAYE Generated N2.05bn Revenue for the State in Full Year 2016. The highest