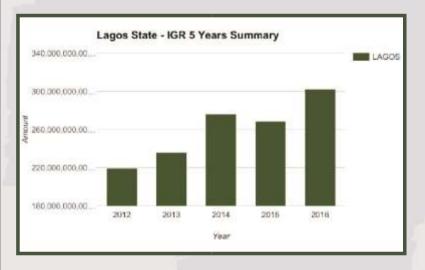

Lagos State generated N302.43bn IGR in 2016 and N383.52bn total revenue available to the state

Internally Generated Revenues for Lagos State increased from N219.20bn in 2012 to N268.22bn in 2015. Stands at N302.43bn in 2016.