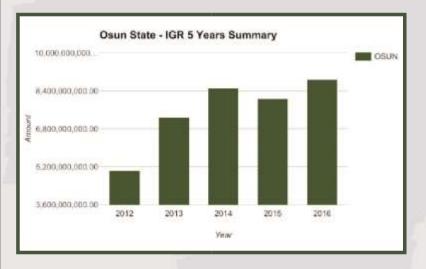

Osun State generated N8.88bn IGR in 2016 and N15.81bn total revenue available to the state

Internally Generated Revenues for Osun State decreased from N5.02bn in 2012 to N8.07bn in 2015. Stands at N8.88bn in 2016.