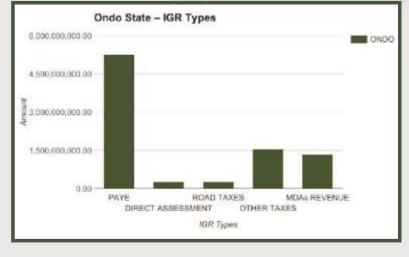

#### **ONDO STATE**

Land Area: 6,000 sq mi

**Debt Stock** 

Foreign Domestic

\$ 103,416,368.77

N 75,921,433,395.59

| State                         | Ondo              |
|-------------------------------|-------------------|
| Total State Generated Revenue | 8,684,406,578.63  |
| Total FAAC Allocation         | 35,693,223,770.43 |
| Total Revenue Available       | 44,377,630,349.06 |

Ondo State generated N8.68bn IGR in 2016 and N44.38bn total revenue available to the state

Internally Generated Revenues for Ondo State decreased from N10.15bn in 2012 to N10.09bn in 2015. Stands at N8.68bn in 2016.

PAYE Generated N5.25bn Revenue for the State in Full Year 2016. The highest