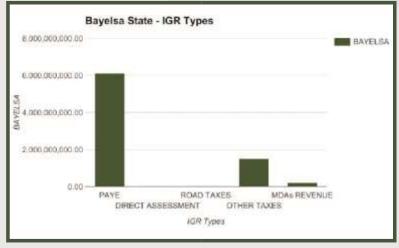

### **BAYELSA STATE**

Land Area: 8,150 sq mi

**Debt Stock** 

Foreign Domestic

\$ 34,683,473.86

N 140,177,083,911.42

| State                         | Bayelsa           |
|-------------------------------|-------------------|
| Total State Generated Revenue | 7,905,458,280.30  |
| Total FAAC Allocation         | 60,497,184,784.42 |
| Total Revenue Available       | 68,402,643,064.72 |

Bayelsa State generated N7.91bn IGR in 2016 and N68.40bn total revenue available to the state

Internally Generated Revenues for Bayelsa State increased from N4.96bn in 2012 to N8.71bn in 2015. Stands at N7.91bn in 2016.

PAYE Generated N6.09bn Revenue for the State in Full Year 2016. The highest