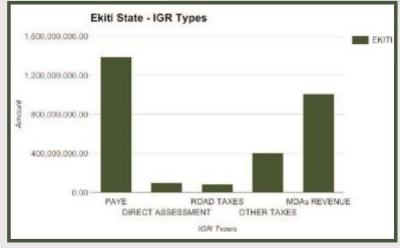

#### **EKITI STATE**

Land Area: 2,453 sq mi

**Debt Stock** 

Foreign Domestic

\$56,877,230.80

N 85,049,678,107.89

| State                         | Ekiti             |
|-------------------------------|-------------------|
| Total State Generated Revenue | 2,991,041,855.48  |
| Total FAAC Allocation         | 19,510,907,527.79 |
| Total Revenue Available       | 22,501,949,383.27 |

PAYE Generated N1.39bn Revenue for the State in Full Year 2016. The highest