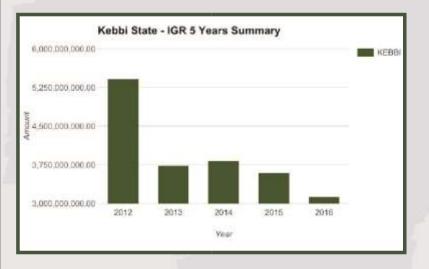

#### **KEBBI STATE**

Land Area: 14,200 sq mi

**Debt Stock** 

Foreign Domestic

\$46,101,478.45

N 20,650,989,926.98

| State                         | Kebbi             |
|-------------------------------|-------------------|
| Total State Generated Revenue | 3,132,343,261.58  |
| Total FAAC Allocation         | 31,919,152,987.34 |
| Total Revenue Available       | 35,051,496,248.92 |

Kebbi State generated N3.13bn IGR in 2016 and N35.05bn total revenue available to the state

Internally Generated Revenues for Kebbi State decreased from N5.42bn in 2012 to N3.59bn in 2015. Stands at N3.13bn in 2016.

PAYE Generated N1.97bn Revenue for the State in Full Year 2016. The highest