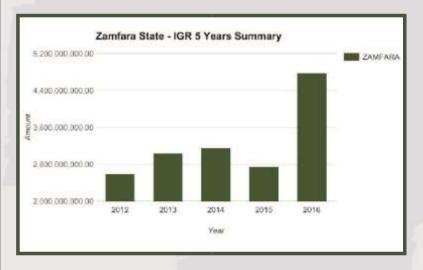

Zamfara State generated N4.78bn IGR in 2016 and N28.32bn total revenue available to the state

Internally Generated Revenues for Zamfara State increased from N2.59bn in 2012 to N2.74bn in 2015. Stands at N4.78bn in 2016.