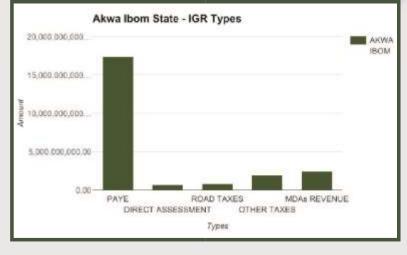

#### **AKWA IBOM STATE**

Land Area: 2,734 sq mi

**Debt Stock** 

Foreign Domestic

\$50,555,649.25

N 155,431,513,524.27

| State                         | Akwa Ibom          |
|-------------------------------|--------------------|
| Total State Generated Revenue | 23,269,750,752.08  |
| Total FAAC Allocation         | 104,970,780,165.82 |
| Total Revenue Available       | 128,240,530,917.90 |

Akwa Ibom State generated N23.27bn IGR in 2016 and N128.24bn total revenue available to the state

Internally Generated Revenues for Akwa Ibom State increased from N13.52bn in 2012 to N14.79bn in 2015. Stands at N23.27bn in 2016.

PAYE Generated N17.39bn Revenue for the State in Full Year 2016. The highest