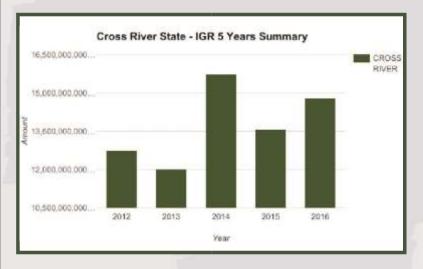

#### **CROSS RIVER STATE**

Land Area: 7,782 sq mi

**Debt Stock** 

Foreign Domestic

\$114,995,639.01

N 128,142,093,128.98

| State                         | Cross River       |
|-------------------------------|-------------------|
| Total State Generated Revenue | 14,776,808,331.83 |
| Total FAAC Allocation         | 18,247,670,762.80 |
| Total Revenue Available       | 33,024,479,094.63 |

Cross River State generated N14.78bn IGR in 2016 and N33.03bn total revenue available to the state

Internally Generated Revenues for Cross River State increased from N12.73bn in 2012 to N13.57bn in 2015. Stands at N14.78bn in 2016.

PAYE Generated N5.46bn Revenue for the State in Full Year 2016. The highest