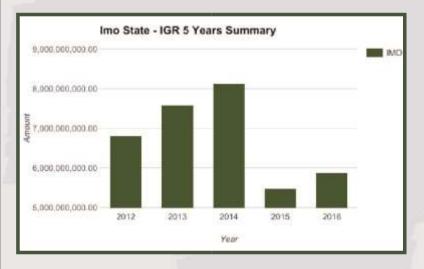

#### **IMO STATE**

Land Area: 2,140 sq mi

**Debt Stock** 

Foreign Domestic

\$60,217,190.98

N 93,267,764,679.14

| State                         | Imo               |
|-------------------------------|-------------------|
| Total State Generated Revenue | 5,871,026,976.75  |
| Total FAAC Allocation         | 30,262,809,737.95 |
| Total Revenue Available       | 36,133,836,714.70 |

Imo State generated N5.87bn IGR in 2016 and N36.13bn total revenue available to the state

Internally Generated Revenues for Imo State decreased from N6.81bn in 2012 to N5.47bn in 2015. Stands at N5.87bn in 2016.

PAYE Generated N4.61bn Revenue for the State in Full Year 2016. The highest