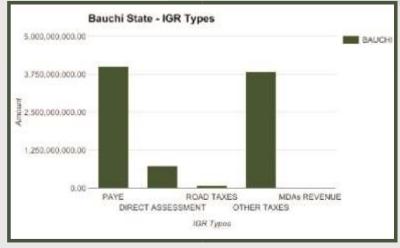

#### **BAUCHI STATE**

Land Area: 18, 965 sq mi

**Debt Stock** 

Foreign Domestic

\$ 97,174,751.48

N 69,988,356,863.98

| State                         | Bauchi            |
|-------------------------------|-------------------|
| Total State Generated Revenue | 8,677,265,878.00  |
| Total FAAC Allocation         | 32,781,486,569.15 |
| Total Revenue Available       | 41,458,752,447.15 |

Bauchi State generated N8.67bn IGR in 2016 and N41.46bn total revenue available to the state

Internally Generated Revenues for Bauchi State increased from N4.06bn in 2012 to N5.39bn in 2015. Stands at N8.67bn in 2016.

PAYE Generated N4.02bn Revenue for the State in Full Year 2016. The highest