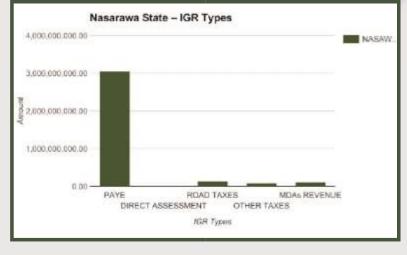

PAYE Generated N3.06bn Revenue for the State in Full Year 2016. The highest among other sources.