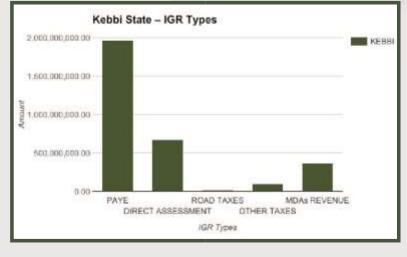

#### **KEBBI STATE**

Land Area: 14,200 sq mi

**Debt Stock** 

Foreign Domestic

\$46,101,478.45

N 20,650,989,926.98

| State                         | Kebbi             |
|-------------------------------|-------------------|
| Total State Generated Revenue | 3,132,343,261.58  |
| Total FAAC Allocation         | 31,919,152,987.34 |
| Total Revenue Available       | 35,051,496,248.92 |

Kebbi State generated N3.13bn IGR in 2016 and N35.05bn total revenue available to the state

Internally Generated Revenues for Kebbi State decreased from N5.42bn in 2012 to N3.59bn in 2015. Stands at N3.13bn in 2016.

PAYE Generated N1.97bn Revenue for the State in Full Year 2016. The highest