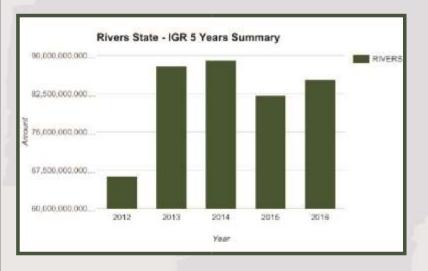

### **RIVERS STATE**

Land Area: 4,277 sq mi

**Debt Stock** 

Foreign Domestic

\$48,256,593.97

N 142,424,091,344.00

| State                         | Rivers             |
|-------------------------------|--------------------|
| Total State Generated Revenue | 85,287,038,971.02  |
| Total FAAC Allocation         | 83,643,339,418.47  |
| Total Revenue Available       | 168,930,378,389.49 |

Rivers State generated N85.29bn IGR in 2016 and N168.93bn total revenue available to the state

Internally Generated Revenues for Rivers State increased from N66.28bn in 2012 to N82.10bn in 2015. Stands at N85.29bn in 2016.