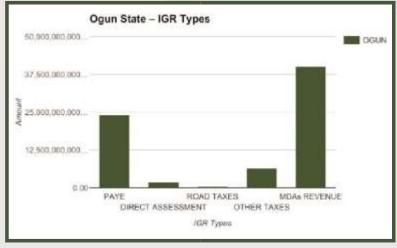

#### **OGUN STATE**

Land Area: 6,556.23 sq mi

**Debt Stock** 

Foreign

Domestic

\$ 103,416,368.77

N 75,921,433,395.59

| State                         | Ogun              |
|-------------------------------|-------------------|
| Total State Generated Revenue | 72,983,120,003.85 |
| Total FAAC Allocation         | 20,247,243,036.11 |
| Total Revenue Available       | 93,230,363,039.96 |

Ogun State generated N72.98bn IGR in 2016 and N93.23bn total revenue available to the state

Internally Generated Revenues for Ogun State increased from N12.44bn in 2012 to N34.59bn in 2015. Stands at N72.98bn in 2016.

MDAs Generated N40.22bn Revenue for the State in Full Year 2016. The highest among other sources.