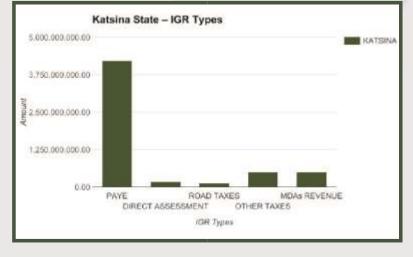

Katsina State generated N5.55bn IGR in 2016 and N44.12bn total revenue available to the state

Internally Generated Revenues for Katsina State increased from N5.03bn in 2012 to N5.79bn in 2015. Stands at N5.55bn in 2016.

PAYE Generated N4.21bn Revenue for the State in Full Year 2016. The highest