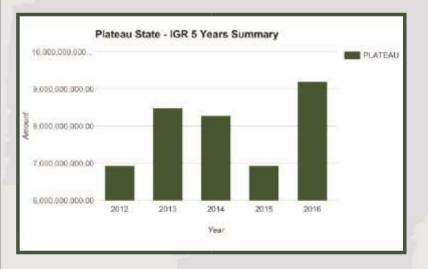

### **PLATEAU STATE**

Land Area: 11, 936 sq mi

**Debt Stock** 

Foreign Domestic

\$ 29,139,067.38

N 110,340,669,344.38

| State                         | Plateau           |
|-------------------------------|-------------------|
| Total State Generated Revenue | 9,191,372,277.87  |
| Total FAAC Allocation         | 21,564,821,482.07 |
| Total Revenue Available       | 30,756,193,759.94 |

Plateau State generated N9.19bn IGR in 2016 and N30.76bn total revenue available to the state

Internally Generated Revenues for Plateau State increased from N6.93bn in 2012 to N6.94bn in 2015. Stands at N9.19bn in 2016.

PAYE Generated N6.18bn Revenue for the State in Full Year 2016. The highest