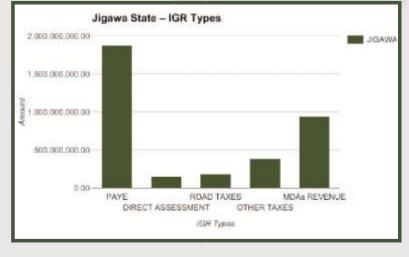

Revenues for Imo State decreased from N6.81bn in 2012 to N5.47bn in 2015. Stands at N5.87bn in 2016.



PAYE Generated N4.61bn Revenue for the State in Full Year 2016. The highest

#### **JIGAWA STATE**





Land Area: 8, 940 sq mi

**Debt Stock** 

Foreign Domestic

\$32,415,951.20

N 19,005,549,048.55

| State                         | Jigawa            |
|-------------------------------|-------------------|
| Total State Generated Revenue | 3,535,349,908.61  |
| Total FAAC Allocation         | 36,322,518,301.35 |
| Total Revenue Available       | 39,857,868,209.96 |

Jigawa State generated N3.54bn IGR in 2016 and N39.86bn total revenue available to the state



Internally Generated Revenues for Jigawa State decreased from N7.88bn in 2012 to N5.08bn in 2015. Stands at N3.54bn in 2016.



PAYE Generated N1.88bn Revenue for the State in Full Year 2016. The highest

### **KADUNA STATE**





Land Area: 17,781 sq mi

**Debt Stock** 

Foreign

Domestic

\$ 222,882,926.46

N 63,267,471,968.43

| State                         | Kaduna            |
|-------------------------------|-------------------|
| Total State Generated Revenue | 17,051,864,537.13 |
| Total FAAC Allocation         | 40,118,195,115.43 |
| Total Revenue Available       | 57,170,059,652.56 |

Kaduna State generated N17.05bn IGR in 2016 and N57.17bn total revenue available to the state



Internally Generated Revenues for Kaduna State increased from N11.53bn in 2012 to N11.54bn in 2015. Stands at N17.05bn in 2016.



PAYE Generated N11.25bn Revenue for the State in Full Year 2016. The highest

#### **KANO STATE