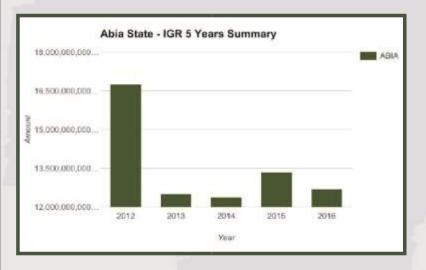

Abia State generated N12.69bn IGR in 2016 and N43.56bn total revenue available to the state

Internally Generated Revenues for Abia State decreased from N16.75bn in 2012 to N13.35bn in 2015. Stands at N12.69bn in 2016.