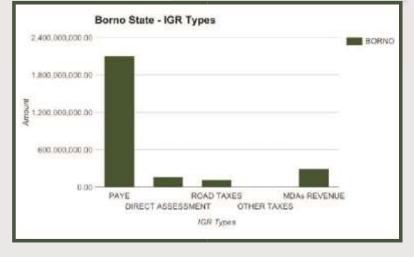

Revenues for Benue State decreased from N8.44bn in 2012 to N7.63bn in 2015. Stands at N9.56bn in 2016.



PAYE Generated N4.56bn Revenue for the State in Full Year 2016. The highest

#### **BORNO STATE**





Land Area: 22, 316 sq mi

**Debt Stock** 

Foreign Domestic

\$ 22,068,385.04

N 30,929,430,222.10

| State                         | Borno             |
|-------------------------------|-------------------|
| Total State Generated Revenue | 2,675,723,063.89  |
| Total FAAC Allocation         | 37,066,709,593.76 |
| Total Revenue Available       | 39,742,432,657.65 |

Borno State generated N2.68bn IGR in 2016 and N39.74bn total revenue available to the state



Internally Generated Revenues for Borno State decreased from N2.44bn in 2012 to N3.53bn in 2015. Stands at N2.68bn in 2016.



PAYE Generated N2.10bn Revenue for the State in Full Year 2016. The highest

#### **CROSS RIVER STATE**





Land Area: 7,782 sq mi

**Debt Stock** 

Foreign Domestic

\$114,995,639.01

N 128,142,093,128.98

| State                         | Cross River       |
|-------------------------------|-------------------|
| Total State Generated Revenue | 14,776,808,331.83 |
| Total FAAC Allocation         | 18,247,670,762.80 |
| Total Revenue Available       | 33,024,479,094.63 |

Cross River State generated N14.78bn IGR in 2016 and N33.03bn total revenue available to the state



Internally Generated Revenues for Cross River State increased from N12.73bn in 2012 to N13.57bn in 2015. Stands at N14.78bn in 2016.



PAYE Generated N5.46bn Revenue for the State in Full Year 2016. The highest

####