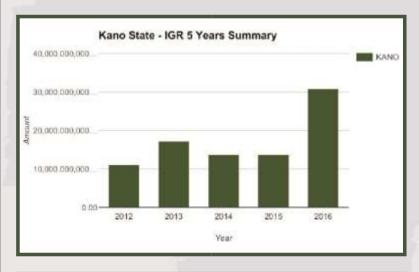

#### **KANO STATE**

Land Area: 7,773 sq mi

**Debt Stock** 

Foreign Domestic

\$58,247,338.91

N 93,715,181,155.05

| State                         | Kano              |
|-------------------------------|-------------------|
| Total State Generated Revenue | 30,959,027,531.92 |
| Total FAAC Allocation         | 50,680,882,806.44 |
| Total Revenue Available       | 81,639,910,338.36 |

Kano State generated N30.96bn IGR in 2016 and N81.64bn total revenue available to the state

Internally Generated Revenues for Kano State increased from N11.05bn in 2012 to N13.61bn in 2015. Stands at N30.96bn in 2016.

MDAs Generated N13.59bn Revenue for the State in Full Year 2016. The highest among other sources.