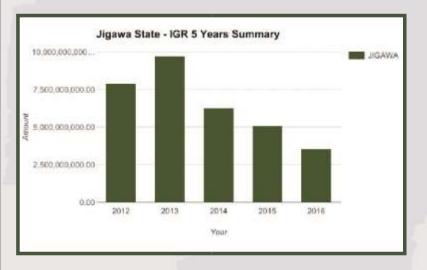

Jigawa State generated N3.54bn IGR in 2016 and N39.86bn total revenue available to the state

Internally Generated Revenues for Jigawa State decreased from N7.88bn in 2012 to N5.08bn in 2015. Stands at N3.54bn in 2016.