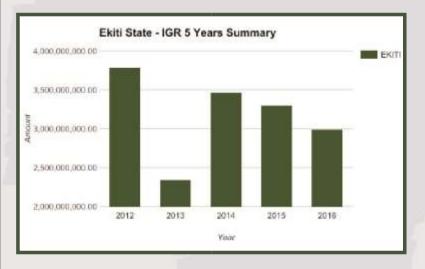

#### **EKITI STATE**

Land Area: 2,453 sq mi

**Debt Stock** 

Foreign Domestic

\$56,877,230.80

N 85,049,678,107.89

| State                         | Ekiti             |
|-------------------------------|-------------------|
| Total State Generated Revenue | 2,991,041,855.48  |
| Total FAAC Allocation         | 19,510,907,527.79 |
| Total Revenue Available       | 22,501,949,383.27 |

Ekiti State generated N2.99bn IGR in 2016 and N22.50bn total revenue available to the state

Internally Generated Revenues for Ekiti State decreased from N3.79bn in 2012 to N3.29bn in 2015. Stands at N2.99bn in 2016.