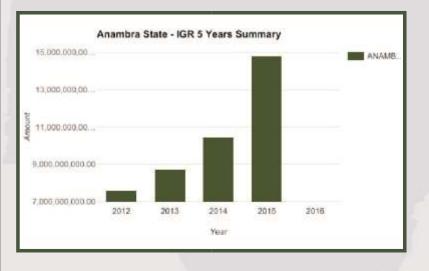

### ANAMBRA STATE

Land Area: 1,870 sq mi

**Debt Stock** 

Foreign Domestic

\$62,883,387.47

N 3,993,892,365.13

| State                         | Anambra           |
|-------------------------------|-------------------|
| Total State Generated Revenue | N/A               |
| Total FAAC Allocation         | 32,823,852,140.89 |
| Total Revenue Available       | 32,823,852,140.89 |

Anambra State IGR figure for 2016 is "Not Available" and N32.82bn total revenue available to the state.

Internally Generated Revenues for Anambra State increased from N7.60bn in 2012 to N14.79bn in 2015.