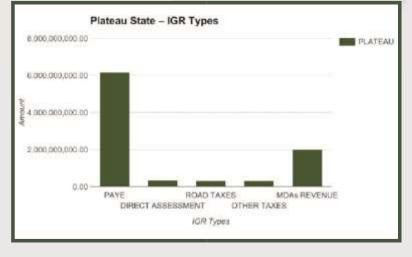

### **PLATEAU STATE**

Land Area: 11, 936 sq mi

**Debt Stock** 

Foreign Domestic

\$ 29,139,067.38

N 110,340,669,344.38

| State                         | Plateau           |
|-------------------------------|-------------------|
| Total State Generated Revenue | 9,191,372,277.87  |
| Total FAAC Allocation         | 21,564,821,482.07 |
| Total Revenue Available       | 30,756,193,759.94 |

Plateau State generated N9.19bn IGR in 2016 and N30.76bn total revenue available to the state

Internally Generated Revenues for Plateau State increased from N6.93bn in 2012 to N6.94bn in 2015. Stands at N9.19bn in 2016.

PAYE Generated N6.18bn Revenue for the State in Full Year 2016. The highest