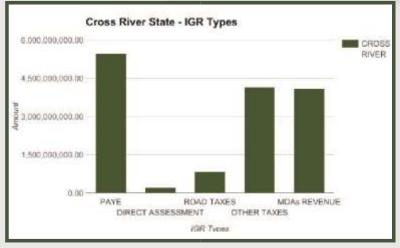

#### **CROSS RIVER STATE**

Land Area: 7,782 sq mi

**Debt Stock** 

Foreign Domestic

\$114,995,639.01

N 128,142,093,128.98

| State                         | Cross River       |
|-------------------------------|-------------------|
| Total State Generated Revenue | 14,776,808,331.83 |
| Total FAAC Allocation         | 18,247,670,762.80 |
| Total Revenue Available       | 33,024,479,094.63 |

Cross River State generated N14.78bn IGR in 2016 and N33.03bn total revenue available to the state

Internally Generated Revenues for Cross River State increased from N12.73bn in 2012 to N13.57bn in 2015. Stands at N14.78bn in 2016.

PAYE Generated N5.46bn Revenue for the State in Full Year 2016. The highest