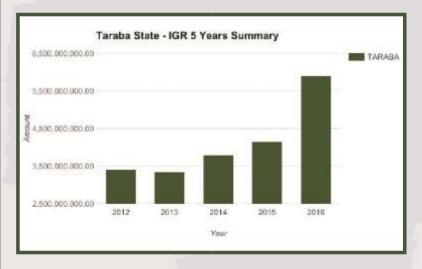

#### **TARABA STATE**

Land Area: 21, 032 sq mi

**Debt Stock** 

Foreign Domestic

\$ 21,926,982.52

N 38,868,702,728.14

| State                         | Taraba            |
|-------------------------------|-------------------|
| Total State Generated Revenue | 5,895,538,974.32  |
| Total FAAC Allocation         | 27,530,486,643.01 |
| Total Revenue Available       | 33,426,025,617.33 |

Taraba State generated N5.89bn IGR in 2016 and N33.43bn total revenue available to the state

Internally Generated Revenues for Taraba State increased from N3.42bn in 2012 to N4.16bn in 2015. Stands at N5.89bn in 2016.

PAYE Generated N2.69bn Revenue for the State in Full Year 2016. The highest