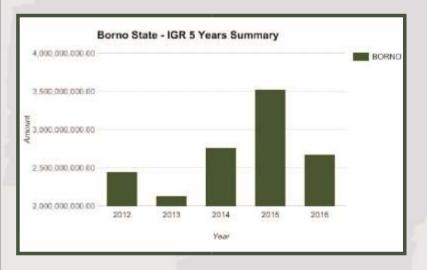

Borno State generated N2.68bn IGR in 2016 and N39.74bn total revenue available to the state

Internally Generated Revenues for Borno State decreased from N2.44bn in 2012 to N3.53bn in 2015. Stands at N2.68bn in 2016.