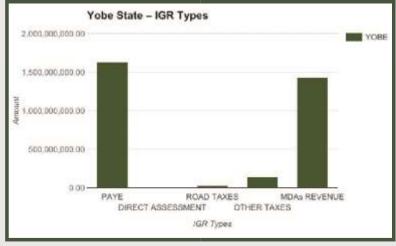

d Revenues for Taraba State increased from N3.42bn in 2012 to N4.16bn in 2015. Stands at N5.89bn in 2016.



PAYE Generated N2.69bn Revenue for the State in Full Year 2016. The highest

#### **YOBE STATE**





Land Area: 17, 568 sq mi

**Debt Stock** 

Foreign Domestic

\$ 28,536,278.90

N 13,581,297,872.19

| State                         | Yobe              |
|-------------------------------|-------------------|
| Total State Generated Revenue | 3,240,867,567.79  |
| Total FAAC Allocation         | 31,310,736,374.61 |
| Total Revenue Available       | 34,551,603,942.40 |

Yobe State generated N3.24bn IGR in 2016 and N34.55bn total revenue available to the state



Internally Generated Revenues for Yobe State increased from N1.78bn in 2012 to N2.56bn in 2015. Stands at N3.24bn in 2016.



PAYE Generated N1.63bn Revenue for the State in Full Year 2016. The highest

#### **ZAMFARA STATE**





Land Area: 15,352 sq mi

**Debt Stock** 

Foreign Domestic

\$33,614,368.27

N 58,321,024,470.39

| State                         | Zamfara           |
|-------------------------------|-------------------|
| Total State Generated Revenue | 4,777,169,537.80  |
| Total FAAC Allocation         | 23,544,780,283.98 |
| Total Revenue Available       | 28,321,949,821.78 |

Zamfara State generated N4.78bn IGR in 2016 and N28.32bn total revenue available to the state



Internally Generated Revenues for Zamfara State increased from N2.59bn in 2012 to N2.74bn in 2015. Stands at N4.78bn in 2016.



PAYE Generated N2.36bn Revenue for the State in Full Year 2016. The highest

State Internally Gene