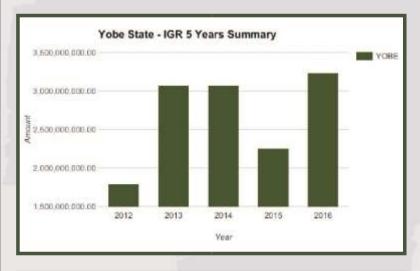

Yobe State generated N3.24bn IGR in 2016 and N34.55bn total revenue available to the state

Internally Generated Revenues for Yobe State increased from N1.78bn in 2012 to N2.56bn in 2015. Stands at N3.24bn in 2016.