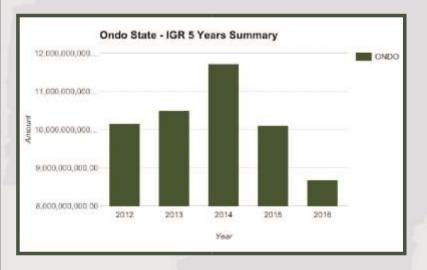

#### **ONDO STATE**

Land Area: 6,000 sq mi

**Debt Stock** 

Foreign Domestic

\$ 103,416,368.77

N 75,921,433,395.59

| State                         | Ondo              |
|-------------------------------|-------------------|
| Total State Generated Revenue | 8,684,406,578.63  |
| Total FAAC Allocation         | 35,693,223,770.43 |
| Total Revenue Available       | 44,377,630,349.06 |

Ondo State generated N8.68bn IGR in 2016 and N44.38bn total revenue available to the state

Internally Generated Revenues for Ondo State decreased from N10.15bn in 2012 to N10.09bn in 2015. Stands at N8.68bn in 2016.