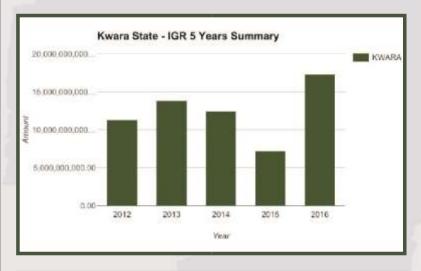

### **KWARA STATE**

Land Area: 14, 218 sq mi

**Debt Stock** 

Foreign Domestic

\$48,975,899.49

N 38,136,723,517.24

| State                         | Kwara             |
|-------------------------------|-------------------|
| Total State Generated Revenue | 17,253,829,559.51 |
| Total FAAC Allocation         | 25,966,487,336.99 |
| Total Revenue Available       | 43,220,316,896.50 |

Kwara State generated N17.25bn IGR in 2016 and N43.22bn total revenue available to the state

Internally Generated Revenues for Kwara State decreased from N11.32bn in 2012 to N7.18bn in 2015. Stands at N17.25bn in 2016.

MDAs Generated N10.21bn Revenue for the State in Full Year 2016. The highest among other sources.