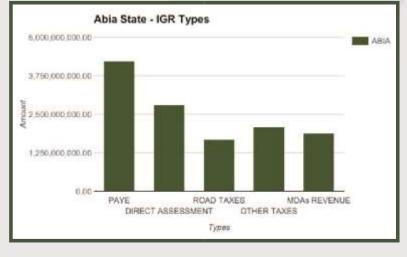

nerated Revenue figure and the revenue was generated across the following types – PAYE, Direct Assessment, Road Taxes, Revenue from Ministries, Departments & Agencies and other taxes.

#### **ABIA STATE**





Land Area: 2,440 sq mi

**Debt Stock** 

Foreign Domestic

\$41,290,438.92

N 53,525,312,006.52

| State                         | Abia              |
|-------------------------------|-------------------|
| Total State Generated Revenue | 12,694,839,539.40 |
| Total FAAC Allocation         | 30,862,336,870.57 |
| Total Revenue Available       | 43,557,176,409.97 |

Abia State generated N12.69bn IGR in 2016 and N43.56bn total revenue available to the state



Internally Generated Revenues for Abia State decreased from N16.75bn in 2012 to N13.35bn in 2015. Stands at N12.69bn in 2016.



PAYE Generated N4.23bn Revenue for the State in Full Year 2016. The highest

#### **ADAMAWA STATE**





### Land Area: 14, 254 sq mi

**Debt Stock** 

Foreign Domestic

\$83,731,530.91

N 62,157,535,395.46

| State                         | Adamawa           |
|-------------------------------|-------------------|
| Total State Generated Revenue | 5,788,979,592.34  |
| Total FAAC Allocation         | 29,870,264,641.53 |
| Total Revenue Available       | 35,659,244,233.87 |

Adamawa State generated N5.79bn IGR in 2016 and N35.66bn total revenue available to the state



Internally Generated Revenues for Adamawa State decreased from N4.61bn in 2012 to N4.45bn in 2015. Stands at N5.79bn in 2016.



MDAs Generated N3.08bn Revenue for the State in Full Year 2016. The highest among other sourc