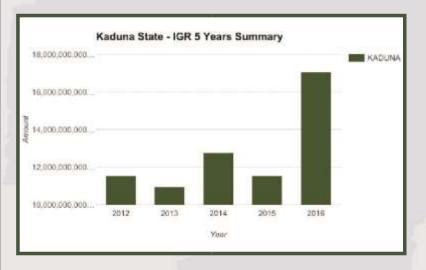

### **KADUNA STATE**

Land Area: 17,781 sq mi

**Debt Stock** 

Foreign

Domestic

\$ 222,882,926.46

N 63,267,471,968.43

| State                         | Kaduna            |
|-------------------------------|-------------------|
| Total State Generated Revenue | 17,051,864,537.13 |
| Total FAAC Allocation         | 40,118,195,115.43 |
| Total Revenue Available       | 57,170,059,652.56 |

Kaduna State generated N17.05bn IGR in 2016 and N57.17bn total revenue available to the state

Internally Generated Revenues for Kaduna State increased from N11.53bn in 2012 to N11.54bn in 2015. Stands at N17.05bn in 2016.

PAYE Generated N11.25bn Revenue for the State in Full Year 2016. The highest