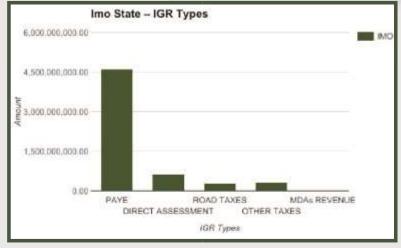

#### **IMO STATE**

Land Area: 2,140 sq mi

**Debt Stock** 

Foreign Domestic

\$60,217,190.98

N 93,267,764,679.14

| State                         | Imo               |
|-------------------------------|-------------------|
| Total State Generated Revenue | 5,871,026,976.75  |
| Total FAAC Allocation         | 30,262,809,737.95 |
| Total Revenue Available       | 36,133,836,714.70 |

Imo State generated N5.87bn IGR in 2016 and N36.13bn total revenue available to the state

Internally Generated Revenues for Imo State decreased from N6.81bn in 2012 to N5.47bn in 2015. Stands at N5.87bn in 2016.

PAYE Generated N4.61bn Revenue for the State in Full Year 2016. The highest