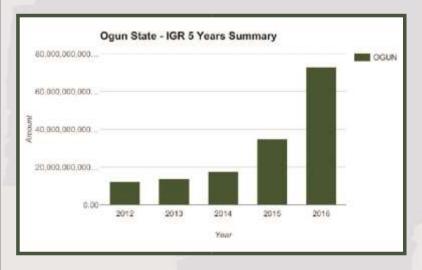

#### **OGUN STATE**

Land Area: 6,556.23 sq mi

**Debt Stock** 

Foreign

Domestic

\$ 103,416,368.77

N 75,921,433,395.59

| State                         | Ogun              |
|-------------------------------|-------------------|
| Total State Generated Revenue | 72,983,120,003.85 |
| Total FAAC Allocation         | 20,247,243,036.11 |
| Total Revenue Available       | 93,230,363,039.96 |

Ogun State generated N72.98bn IGR in 2016 and N93.23bn total revenue available to the state

Internally Generated Revenues for Ogun State increased from N12.44bn in 2012 to N34.59bn in 2015. Stands at N72.98bn in 2016.

MDAs Generated N40.22bn Revenue for the State in Full Year 2016. The highest among other sources.