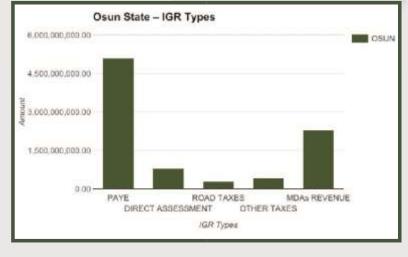

ted Revenues for Ondo State decreased from N10.15bn in 2012 to N10.09bn in 2015. Stands at N8.68bn in 2016.



PAYE Generated N5.25bn Revenue for the State in Full Year 2016. The highest

#### **OSUN STATE**





Land Area: 3,572 sq mi

**Debt Stock** 

Foreign Domestic

\$70,533,845.79

N 147,069,973,626.49

| State                         | Osun              |
|-------------------------------|-------------------|
| Total State Generated Revenue | 8,884,756,040.35  |
| Total FAAC Allocation         | 6,929,044,123.15  |
| Total Revenue Available       | 15,813,800,163.50 |

Osun State generated N8.88bn IGR in 2016 and N15.81bn total revenue available to the state



Internally Generated Revenues for Osun State decreased from N5.02bn in 2012 to N8.07bn in 2015. Stands at N8.88bn in 2016.



PAYE Generated N5.11bn Revenue for the State in Full Year 2016. The highest

### **OYO STATE**





Land Area: 10,986 sq mi

**Debt Stock** 

Foreign Domestic

\$71,913,437.74

N 115,886,553,198.89

| State                         | Oyo               |
|-------------------------------|-------------------|
| Total State Generated Revenue | 18,879,084,132.00 |
| Total FAAC Allocation         | 33,996,852,794.61 |
| Total Revenue Available       | 52,875,936,926.61 |

Oyo State generated N18.88bn IGR in 2016 and N52.88bn total revenue available to the state



Internally Generated Revenues for Oyo State increased from N14.59bn in 2012 to N15.66bn in 2015. Stands at N18.88bn in 2016.



PAYE Generated N10.52bn Revenue for the State in Full Year 2016. The highest

### **PLATEAU STATE**





L