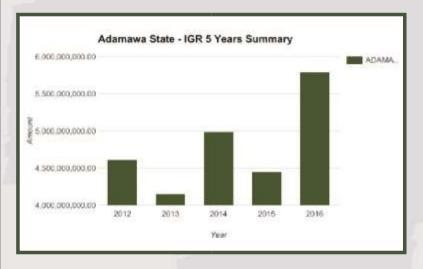

#### **ADAMAWA STATE**

Adamawa State generated N5.79bn IGR in 2016 and N35.66bn total revenue available to the state

Internally Generated Revenues for Adamawa State decreased from N4.61bn in 2012 to N4.45bn in 2015. Stands at N5.79bn in 2016.