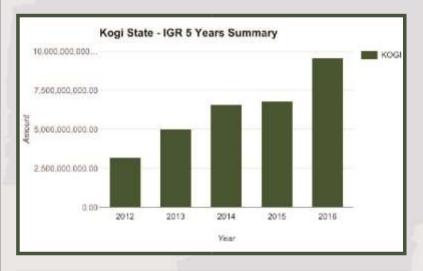

### **KOGI STATE**

Land Area: 11,519 sq mi

**Debt Stock** 

Foreign Domestic

\$31,947,420.16

N 71,381,258,449.39

| State                         | Kogi              |
|-------------------------------|-------------------|
| Total State Generated Revenue | 9,569,124,487.16  |
| Total FAAC Allocation         | 32,075,099,911.99 |
| Total Revenue Available       | 41,644,224,399.15 |

Kogi State generated N9.57bn IGR in 2016 and N41.64bn total revenue available to the state

Internally Generated Revenues for Kogi State increased from N3.19bn in 2012 to N6.78bn in 2015. Stands at N9.57bn in 2016.

PAYE Generated N4.58bn Revenue for the State in Full Year 2016. The highest