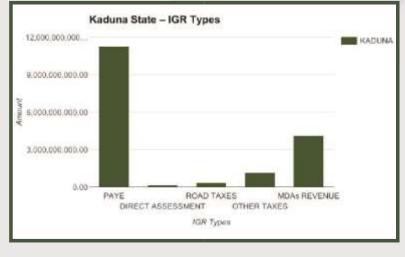

### **KADUNA STATE**

Land Area: 17,781 sq mi

**Debt Stock** 

Foreign

Domestic

\$ 222,882,926.46

N 63,267,471,968.43

| State                         | Kaduna            |
|-------------------------------|-------------------|
| Total State Generated Revenue | 17,051,864,537.13 |
| Total FAAC Allocation         | 40,118,195,115.43 |
| Total Revenue Available       | 57,170,059,652.56 |

PAYE Generated N11.25bn Revenue for the State in Full Year 2016. The highest