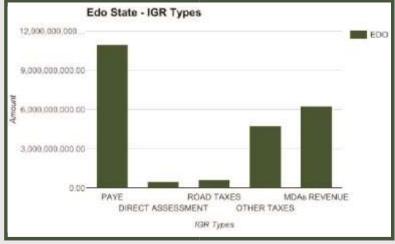

2016 and N30.91bn total revenue available to the state



Internally Generated Revenues for Ebonyi State increased from N8.23bn in 2012 to N11.03bn in 2014. Stands at N2.34bn in 2016.

#### **EDO STATE**





Land Area: 6,873 sq mi

**Debt Stock** 

Foreign Domestic

\$ 183,641,998.74

N 45,091,949,113.97

| State                         | Edo               |
|-------------------------------|-------------------|
| Total State Generated Revenue | 23,041,425,599.71 |
| Total FAAC Allocation         | 26,215,281,957.64 |
| Total Revenue Available       | 49,256,707,557.35 |

Edo State generated N23.04bn IGR in 2016 and N49.26bn total revenue available to the state



Internally Generated Revenues for Edo State decreased from N18.88bn in 2012 to N19.12bn in 2015. Stands at N23.04bn in 2016.



PAYE Generated N10.95bn Revenue for the State in Full Year 2016. The highest

#### **EKITI STATE**





Land Area: 2,453 sq mi

**Debt Stock** 

Foreign Domestic

\$56,877,230.80

N 85,049,678,107.89

| State                         | Ekiti             |
|-------------------------------|-------------------|
| Total State Generated Revenue | 2,991,041,855.48  |
| Total FAAC Allocation         | 19,510,907,527.79 |
| Total Revenue Available       | 22,501,949,383.27 |

Ekiti State generated N2.99bn IGR in 2016 and N22.50bn total revenue available to the state



Internally Generated Revenues for Ekiti State decreased from N3.79bn in 2012 to N3.29bn in 2015. Stands at N2.99bn in 2016.



PAYE Generated N1.39bn Revenue for the State in Full Year 2016. The highest

#### **ENUGU STATE**





L