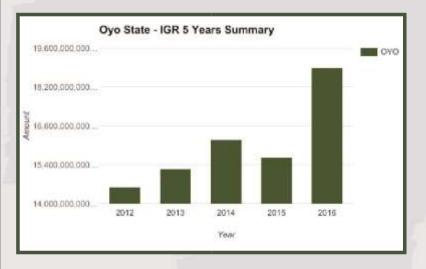

### **OYO STATE**

Land Area: 10,986 sq mi

**Debt Stock** 

Foreign Domestic

\$71,913,437.74

N 115,886,553,198.89

| State                         | Oyo               |
|-------------------------------|-------------------|
| Total State Generated Revenue | 18,879,084,132.00 |
| Total FAAC Allocation         | 33,996,852,794.61 |
| Total Revenue Available       | 52,875,936,926.61 |

Oyo State generated N18.88bn IGR in 2016 and N52.88bn total revenue available to the state

Internally Generated Revenues for Oyo State increased from N14.59bn in 2012 to N15.66bn in 2015. Stands at N18.88bn in 2016.

PAYE Generated N10.52bn Revenue for the State in Full Year 2016. The highest