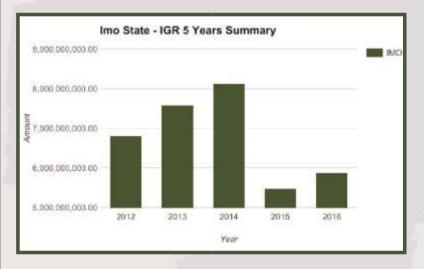

Imo State generated N5.87bn IGR in 2016 and N36.13bn total revenue available to the state

Internally Generated Revenues for Imo State decreased from N6.81bn in 2012 to N5.47bn in 2015. Stands at N5.87bn in 2016.