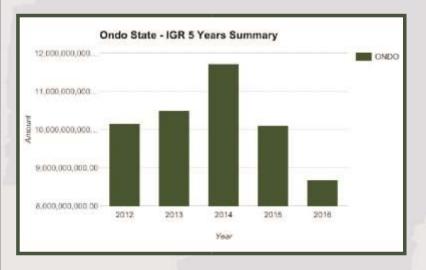

Ondo State generated N8.68bn IGR in 2016 and N44.38bn total revenue available to the state

Internally Generated Revenues for Ondo State decreased from N10.15bn in 2012 to N10.09bn in 2015. Stands at N8.68bn in 2016.