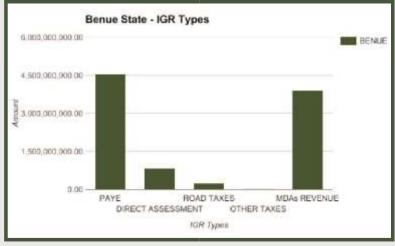

Benue State generated N9.56bn IGR in 2016 and N39.92bn total revenue available to the state

Internally Generated Revenues for Benue State decreased from N8.44bn in 2012 to N7.63bn in 2015. Stands at N9.56bn in 2016.

PAYE Generated N4.56bn Revenue for the State in Full Year 2016. The highest