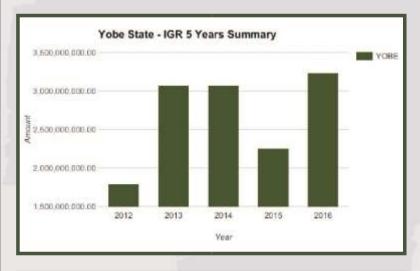

#### **YOBE STATE**

Land Area: 17, 568 sq mi

**Debt Stock** 

Foreign Domestic

\$ 28,536,278.90

N 13,581,297,872.19

| State                         | Yobe              |
|-------------------------------|-------------------|
| Total State Generated Revenue | 3,240,867,567.79  |
| Total FAAC Allocation         | 31,310,736,374.61 |
| Total Revenue Available       | 34,551,603,942.40 |

Yobe State generated N3.24bn IGR in 2016 and N34.55bn total revenue available to the state

Internally Generated Revenues for Yobe State increased from N1.78bn in 2012 to N2.56bn in 2015. Stands at N3.24bn in 2016.

PAYE Generated N1.63bn Revenue for the State in Full Year 2016. The highest