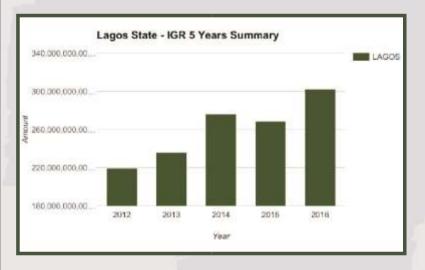

#### **LAGOS STATE**

### Land Area: 1,381 sq mi

**Debt Stock** 

Foreign Domestic

\$1,380,650,731.09

N 311,755,801,825.04

| State                         | Lagos              |
|-------------------------------|--------------------|
| Total State Generated Revenue | 302,425,091,964.78 |
| Total FAAC Allocation         | 81,097,594,616.12  |
| Total Revenue Available       | 383,522,686,580.90 |

Lagos State generated N302.43bn IGR in 2016 and N383.52bn total revenue available to the state

Internally Generated Revenues for Lagos State increased from N219.20bn in 2012 to N268.22bn in 2015. Stands at N302.43bn in 2016.