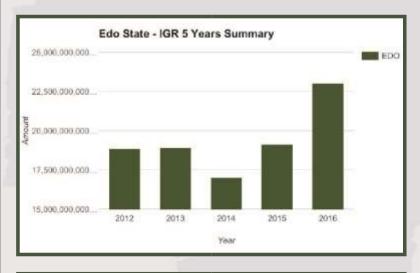

#### **EDO STATE**

Land Area: 6,873 sq mi

**Debt Stock** 

Foreign Domestic

\$ 183,641,998.74

N 45,091,949,113.97

| State                         | Edo               |
|-------------------------------|-------------------|
| Total State Generated Revenue | 23,041,425,599.71 |
| Total FAAC Allocation         | 26,215,281,957.64 |
| Total Revenue Available       | 49,256,707,557.35 |

Edo State generated N23.04bn IGR in 2016 and N49.26bn total revenue available to the state

Internally Generated Revenues for Edo State increased from N18.88bn in 2012 to N19.12bn in 2015. Stands at N23.04bn in 2016.