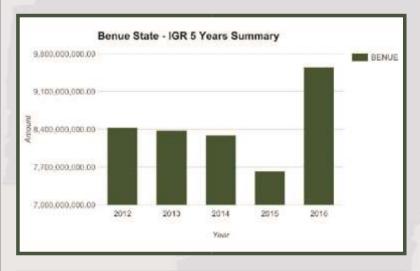

Benue State generated N9.56bn IGR in 2016 and N39.92bn total revenue available to the state

Internally Generated Revenues for Benue State decreased from N8.44bn in 2012 to N7.63bn in 2015. Stands at N9.56bn in 2016.