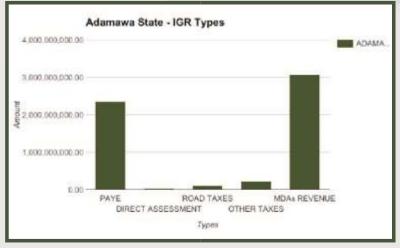

MDAs Generated N3.08bn Revenue for the State in Full Year 2016. The highest among other sources.