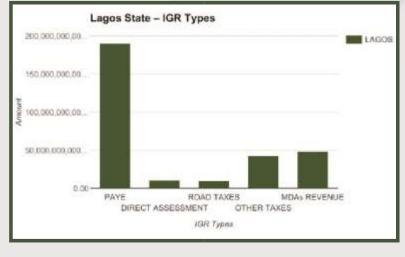

#### **LAGOS STATE**

Lagos State generated N302.43bn IGR in 2016 and N383.52bn total revenue available to the state

Internally Generated Revenues for Lagos State increased from N219.20bn in 2012 to N268.22bn in 2015. Stands at N302.43bn in 2016.

PAYE Generated N190.66bn Revenue for the State in Full Year 2016. The highest among other sources.