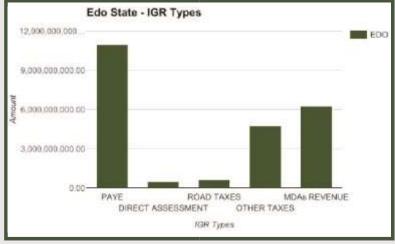

2016 and N30.91bn total revenue available to the state



Internally Generated Revenues for Ebonyi State increased from N8.23bn in 2012 to N11.03bn in 2014. Stands at N2.34bn in 2016.

#### **EDO STATE**





Land Area: 6,873 sq mi

**Debt Stock** 

Foreign Domestic

\$ 183,641,998.74

N 45,091,949,113.97

| State                         | Edo               |
|-------------------------------|-------------------|
| Total State Generated Revenue | 23,041,425,599.71 |
| Total FAAC Allocation         | 26,215,281,957.64 |
| Total Revenue Available       | 49,256,707,557.35 |

Edo State generated N23.04bn IGR in 2016 and N49.26bn total revenue available to the state



Internally Generated Revenues for Edo State increased from N18.88bn in 2012 to N19.12bn in 2015. Stands at N23.04bn in 2016.



PAYE Generated N10.95bn Revenue for the State in Full Year 2016. The highest

#### **EKITI STATE**





Land Area: 2,453 sq mi

**Debt Stock** 

Foreign Domestic

\$56,877,230.80

N 85,049,678,107.89

| State                         | Ekiti             |
|-------------------------------|-------------------|
| Total State Generated Revenue | 2,991,041,855.48  |
| Total FAAC Allocation         | 19,510,907,527.79 |
| Total Revenue Available       | 22,501,949,383.27 |

Ekiti State generated N2.99bn IGR in 2016 and N22.50bn total revenue available to the state



Internally Generated Revenues for Ekiti State decreased from N3.79bn in 2012 to N3.29bn in 2015. Stands at N2.99bn in 2016.



PAYE Generated N1.39bn Revenue for the State in Full Year 2016. The highest

#### **ENUGU STATE**





L