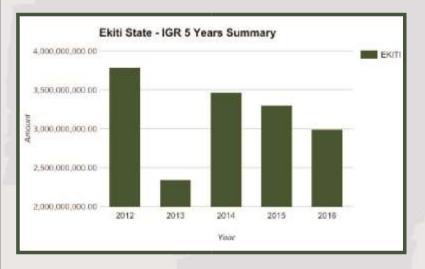

Ekiti State generated N2.99bn IGR in 2016 and N22.50bn total revenue available to the state

Internally Generated Revenues for Ekiti State decreased from N3.79bn in 2012 to N3.29bn in 2015. Stands at N2.99bn in 2016.