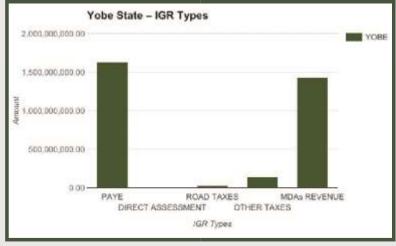

#### **YOBE STATE**

Land Area: 17, 568 sq mi

**Debt Stock** 

Foreign Domestic

\$ 28,536,278.90

N 13,581,297,872.19

| State                         | Yobe              |
|-------------------------------|-------------------|
| Total State Generated Revenue | 3,240,867,567.79  |
| Total FAAC Allocation         | 31,310,736,374.61 |
| Total Revenue Available       | 34,551,603,942.40 |

Yobe State generated N3.24bn IGR in 2016 and N34.55bn total revenue available to the state

Internally Generated Revenues for Yobe State increased from N1.78bn in 2012 to N2.56bn in 2015. Stands at N3.24bn in 2016.

PAYE Generated N1.63bn Revenue for the State in Full Year 2016. The highest