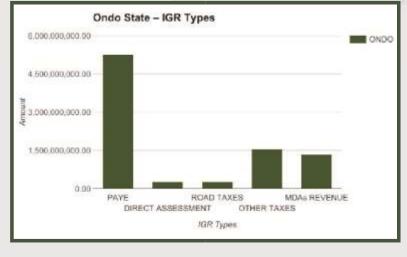

Ondo State generated N8.68bn IGR in 2016 and N44.38bn total revenue available to the state

Internally Generated Revenues for Ondo State decreased from N10.15bn in 2012 to N10.09bn in 2015. Stands at N8.68bn in 2016.

PAYE Generated N5.25bn Revenue for the State in Full Year 2016. The highest