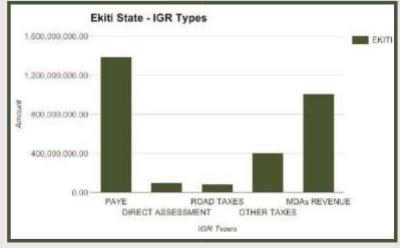

Revenues for Edo State increased from N18.88bn in 2012 to N19.12bn in 2015. Stands at N23.04bn in 2016.



PAYE Generated N10.95bn Revenue for the State in Full Year 2016. The highest

#### **EKITI STATE**





Land Area: 2,453 sq mi

**Debt Stock** 

Foreign Domestic

\$56,877,230.80

N 85,049,678,107.89

| State                         | Ekiti             |
|-------------------------------|-------------------|
| Total State Generated Revenue | 2,991,041,855.48  |
| Total FAAC Allocation         | 19,510,907,527.79 |
| Total Revenue Available       | 22,501,949,383.27 |

Ekiti State generated N2.99bn IGR in 2016 and N22.50bn total revenue available to the state



Internally Generated Revenues for Ekiti State decreased from N3.79bn in 2012 to N3.29bn in 2015. Stands at N2.99bn in 2016.



PAYE Generated N1.39bn Revenue for the State in Full Year 2016. The highest

#### **ENUGU STATE**





Land Area: 2,765 sq mi

**Debt Stock** 

Foreign Domestic

\$73,588,934.02

N 48,417,542,411.95

| State                         | Enugu             |
|-------------------------------|-------------------|
| Total State Generated Revenue | 14,235,512,227.00 |
| Total FAAC Allocation         | 31,078,073,075.73 |
| Total Revenue Available       | 45,313,585,302.73 |

Enugu State generated N14.24bn IGR in 2016 and N45.31bn total revenue available to the state



Internally Generated Revenues for Enugu State increased from N12.21bn in 2012 to N18.08bn in 2015. Stands at N14.24bn in 2016.



MDAs Generated N7.54bn Revenue for the State in Full Year 2016. The highest

#### **GOMBE STATE**