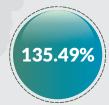

|         | INTERNALLY GENERATED REVENUE OF STATES (JANUARY - JUNE 2019) |                    |                   |                   |                    |                    |                   | Half Year o            | n Half Year                   |                               |
|---------|--------------------------------------------------------------|--------------------|-------------------|-------------------|--------------------|--------------------|-------------------|------------------------|-------------------------------|-------------------------------|
| Ranking | State                                                        | PAYE               | Direct Assessment | Road Tax          | Other Taxes        | Total Tax          | MDAs Revenue      | Total IGR(Tax+MDA rev) | (H1 2018 on H1 2019) Growth % | (H2 2018 on H1 2019) Growth % |
| 1       | Abia                                                         | 3,787,591,787.11   | 177,303,831.36    | 130,613,394.51    | 730,059,557.79     | 4,825,568,570.77   | 3,087,027,761.28  | 7,912,596,332.05       | 13.41                         | 0.70                          |
| 2       | Adamawa                                                      | 3,746,858,375.94   | 30,801,895.00     | 175,201,875.00    | 182,213,689.41     | 4,135,075,835.35   | 879,732,015.32    | 5,014,807,850.67       | 57.87                         | 65.59                         |
| 3       | Akwa Ibom                                                    | 17,507,963,166.59  | 151,216,612.17    | 189,511,900.00    | 1,502,032,943.43   | 19,350,724,622.19  | 1,113,882,611.22  | 20,464,607,233.41      | 72.95                         | 65.33                         |
| 4       | Anambra                                                      | 2,403,031,856.64   | 235,121,437.47    | 173,648,532.00    | 641,880,982.57     | 3,453,682,808.68   | 2,619,558,197.45  | 6,073,241,006.13       | -14.07                        | -50.37                        |
| 5       | Bauchi                                                       | 7,852,430,009.83   | 20,787,587.17     | 61,912,247.74     | 247,956,662.76     | 8,183,086,507.50   | 85,621,630.69     | 8,268,708,138.19       | 79.50                         | 62.63                         |
| 6       | Bayelsa                                                      | 4,948,413,475.08   | 195,572,208.60    | 41,032,123.46     | 519,846,679.36     | 5,704,864,486.50   | 170,654,332.17    | 5,875,518,818.67       | -14.53                        | -13.11                        |
| 7       | Benue                                                        | 10,253,033,234.11  | 305,924,533.95    | 183,971,728.00    | 41,827,159.87      | 10,784,756,655.93  | 1,347,015,310.31  | 12,131,771,966.24      | 100.07                        | 135.49                        |
| 8       | Borno                                                        | 2,277,612,120.62   | 220,640,743.47    | 136,982,807.00    | 257,178,673.71     | 2,892,414,344.80   | 1,025,433,729.77  | 3,917,848,074.57       | 28.01                         | 13.11                         |
| 9       | Cross River                                                  | 3,525,065,943.57   | 57,669,516.46     | 475,481,584.18    | 10,646,043,032.96  | 14,704,260,077.17  | 2,027,165,416.60  | 16,731,425,493.77      | 71.47                         | 114.66                        |
| 10      | Delta                                                        | 28,077,233,870.52  | 239,908,874.93    | 403,443,566.99    | 3,732,489,063.66   | 32,453,075,376.10  | 3,937,614,545.78  | 36,390,689,921.88      | 22.13                         | 27.05                         |
| 11      | Ebonyi                                                       | 3,720,725,807.10   | 14,956,792.22     | 129,275,000.00    | 533,209,721.75     | 4,398,167,321.07   | 742,432,673.85    | 5,140,599,994.92       | 68.75                         | 65.92                         |
| 12      | Edo                                                          | 6,391,436,711.35   | 577,120,804.39    | 292,159,968.54    | 5,515,829,716.49   | 12,776,547,200.77  | 2,665,201,673.73  | 15,441,748,874.50      | 11.83                         | 5.64                          |
| 13      | Ekiti                                                        | 4,090,306,010.68   | 133,931,687.00    | 62,004,120.00     | 270,360,413.68     | 4,556,602,231.36   | 498,003,146.49    | 5,054,605,377.85       | 84.14                         | 35.86                         |
| 14      | Enugu                                                        | 4,346,074,083.00   | 112,287,915.00    | 361,648,365.00    | 787,565,993.00     | 5,607,576,356.00   | 5,091,473,428.00  | 10,699,049,784.00      | -13.00                        | 8.65                          |
| 15      | Gombe                                                        | 1,392,132,596.15   | 5,517,542.00      | 58,471,450.00     | 262,542,512.94     | 1,718,664,101.09   | 368,767,029.33    | 2,087,431,130.42       | -12.83                        | -57.82                        |
| 16      | Imo                                                          | 8,589,905,356.26   | 725,788,940.04    | 670,000,000.00    | 270,000,000.00     | 10,255,694,296.30  | 294,693,855.00    | 10,550,388,151.30      | 50.46                         | 34.02                         |
| 17      | Jigawa                                                       | 1,895,077,759.81   | 115,560,234.00    | 88,073,966.56     | 2,133,904,236.55   | 4,232,616,196.92   | 1,137,136,898.91  | 5,369,753,095.83       | 11.83                         | 20.82                         |
| 18      | Kaduna                                                       | 5,622,435,155.31   | 141,855,554.53    | 224,938,230.00    | 11,865,988,288.19  | 17,855,217,228.03  | 4,546,756,229.97  | 22,401,973,458.00      | 39.97                         | 66.66                         |
| 19      | Kano                                                         | 7,829,259,717.15   | 198,369,767.58    | 186,149,835.17    | 6,122,884,338.69   | 14,336,663,658.59  | 4,227,882,445.77  | 18,564,546,104.36      | 0.05                          | -27.35                        |
| 20      | Katsina                                                      | 4,259,030,752.00   | 106,392,795.00    | 60,108,797.00     | 183,652,065.00     | 4,609,184,409.00   | 197,886,672.00    | 4,807,071,081.00       | 37.86                         | 38.33                         |
| 21      | Kebbi                                                        | 1,634,918,070.20   | 274,152,136.06    | 42,230,843.00     | 2,225,208,302.05   | 4,176,509,351.31   | 551,991,991.45    | 4,728,501,342.76       | 132.44                        | 66.05                         |
| 22      | Kogi                                                         | 3,949,854,733.66   | 30,438,985.91     | 340,402,000.00    | 505,395,066.44     | 4,826,090,786.01   | 1,857,717,278.69  | 6,683,808,064.70       | 22.69                         | -51.79                        |
| 23      | Kwara                                                        | 8,436,458,716.85   | 524,709,924.50    | 246,380,531.28    | 216,362,461.44     | 9,423,911,634.07   | 6,666,461,908.86  | 16,090,373,542.93      | 60.21                         | 23.74                         |
| 24      | Lagos                                                        | 141,931,431,582.18 | 9,703,273,769.29  | 4,152,951,053.84  | 32,015,288,038.72  | 187,802,944,444.03 | 17,360,442,323.03 | 205,163,386,767.06     | 4.46                          | 10.43                         |
| 25      | Nasarawa                                                     | 4,231,652,938.22   | 23,820,336.65     | 88,920,159.70     | 81,791,208.46      | 4,426,184,643.03   | 416,128,479.15    | 4,842,313,122.18       | 27.21                         | 28.77                         |
| 26      | Niger                                                        | 2,608,721,386.70   | 59,389,691.87     | 111,648,930.00    | 6,084,487,335.79   | 8,864,247,344.36   | 262,502,949.53    | 9,126,750,293.89       | 87.77                         | 63.81                         |
| 27      | Ogun                                                         | 11,177,080,210.63  | 1,264,169,134.06  | 525,288,524.78    | 2,109,269,824.54   | 15,075,807,694.01  | 14,507,671,744.83 | 29,583,479,438.84      | -30.42                        | -29.62                        |
| 28      | Ondo                                                         | 12,712,832,086.59  | 338,054,440.91    | 309,220,897.92    | 4,157,204,348.11   | 17,517,311,773.53  | 1,484,251,873.21  | 19,001,563,646.74      | 101.77                        | 23.62                         |
| 29      | Osun                                                         | 5,064,045,722.10   | 496,316,019.64    | 124,249,472.00    | 88,578,073.07      | 5,773,189,286.81   | 4,431,912,742.13  | 10,205,102,028.94      | 113.77                        | 81.98                         |
| 30      | Oyo                                                          | 7,984,762,660.28   | 342,141,013.72    | 467,010,502.50    | 2,016,458,276.32   | 10,810,372,452.82  | 3,250,313,525.33  | 14,060,685,978.15      | 13.58                         | 14.73                         |
| 31      | Plateau                                                      | 5,610,964,805.67   | 27,529,417.17     | 216,456,700.00    | 2,179,920,286.67   | 8,034,871,209.51   | 1,379,081,062.00  | 9,413,952,271.51       | 50.15                         | 45.80                         |
| 32      | Rivers                                                       | 50,194,014,467.34  | 6,473,252,600.51  | 2,969,878,175.00  | 12,767,032,399.22  | 72,404,177,642.07  | 3,570,359,053.92  | 75,974,536,695.99      | 24.74                         | 46.46                         |
| 33      | Sokoto                                                       | 2,610,544,683.55   | 25,840,500.00     | 24,102,238.00     | 9,130,095,526.25   | 11,790,582,947.80  | 286,442,798.88    | 12,077,025,746.68      | 113.75                        | -7.89                         |
| 34      | Taraba                                                       | 1,775,034,369.56   | 63,498,110.88     | 44,699,150.00     | 49,129,135.04      | 1,932,360,765.48   | 1,339,856,774.38  | 3,272,217,539.86       | 25.22                         | -2.48                         |
| 35      | Yobe                                                         | 1,196,703,277.99   | 3,328,516.81      | 37,879,035.00     | 176,286,088.36     | 1,414,196,918.16   | 792,110,373.11    | 2,206,307,291.27       | 36.14                         | -20.11                        |
| 36      | Zamfara                                                      | 4,536,020,074.50   | 599,891,753.99    | 724,828,000.00    | 794,250,869.50     | 6,654,990,697.99   | 555,071,556.24    | 7,210,062,254.23       | 171.34                        | 29.92                         |
|         | Total Minus FCT                                              | 398,170,657,574.84 | 24,016,535,624.31 | 14,530,775,704.17 | 121,044,222,971.79 | 557,762,191,875.11 | 94,776,256,038.38 | 652,538,447,913.49     | 19.78                         | 15.16                         |
| 37      | FCT                                                          | 34,042,522,578.07  | 1,788,033,710.04  | -                 | 2,740,338,662.16   | 38,570,894,950.27  | 0                 | 38,570,894,950.27      | 9.46                          | 27.37                         |
|         | TOTAL inc FCT                                                | 432,213,180,152.91 | 25,804,569,334.35 | 14.530.775.704.17 | 123,784,561,633.95 | 596,333,086,825.38 | 94.776.256.038.38 | 691,109,342,863.76     | 19.16                         | 15.78                         |