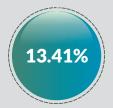

|         | INTERNALLY GENERATED REVENUE OF STATES (JANUARY - JUNE 2019) |                    |                   |                   |                    |                    |                   | Half Year o            | n Half Year                   |                               |
|---------|--------------------------------------------------------------|--------------------|-------------------|-------------------|--------------------|--------------------|-------------------|------------------------|-------------------------------|-------------------------------|
| Ranking | State                                                        | PAYE               | Direct Assessment | Road Tax          | Other Taxes        | Total Tax          | MDAs Revenue      | Total IGR(Tax+MDA rev) | (H1 2018 on H1 2019) Growth % | (H2 2018 on H1 2019) Growth % |
| 1       | Abia                                                         | 3,787,591,787.11   | 177,303,831.36    | 130,613,394.51    | 730,059,557.79     | 4,825,568,570.77   | 3,087,027,761.28  | 7,912,596,332.05       | 13.41                         | 0.70                          |
| 2       | Adamawa                                                      | 3,746,858,375.94   | 30,801,895.00     | 175,201,875.00    | 182,213,689.41     | 4,135,075,835.35   | 879,732,015.32    | 5,014,807,850.67       | 57.87                         | 65.59                         |
| 3       | Akwa Ibom                                                    | 17,507,963,166.59  | 151,216,612.17    | 189,511,900.00    | 1,502,032,943.43   | 19,350,724,622.19  | 1,113,882,611.22  | 20,464,607,233.41      | 72.95                         | 65.33                         |
| 4       | Anambra                                                      | 2,403,031,856.64   | 235,121,437.47    | 173,648,532.00    | 641,880,982.57     | 3,453,682,808.68   | 2,619,558,197.45  | 6,073,241,006.13       | -14.07                        | -50.37                        |
| 5       | Bauchi                                                       | 7,852,430,009.83   | 20,787,587.17     | 61,912,247.74     | 247,956,662.76     | 8,183,086,507.50   | 85,621,630.69     | 8,268,708,138.19       | 79.50                         | 62.63                         |
| 6       | Bayelsa                                                      | 4,948,413,475.08   | 195,572,208.60    | 41,032,123.46     | 519,846,679.36     | 5,704,864,486.50   | 170,654,332.17    | 5,875,518,818.67       | -14.53                        | -13.11                        |
| 7       | Benue                                                        | 10,253,033,234.11  | 305,924,533.95    | 183,971,728.00    | 41,827,159.87      | 10,784,756,655.93  | 1,347,015,310.31  | 12,131,771,966.24      | 100.07                        | 135.49                        |
| 8       | Borno                                                        | 2,277,612,120.62   | 220,640,743.47    | 136,982,807.00    | 257,178,673.71     | 2,892,414,344.80   | 1,025,433,729.77  | 3,917,848,074.57       | 28.01                         | 13.11                         |
| 9       | Cross River                                                  | 3,525,065,943.57   | 57,669,516.46     | 475,481,584.18    | 10,646,043,032.96  | 14,704,260,077.17  | 2,027,165,416.60  | 16,731,425,493.77      | 71.47                         | 114.66                        |
| 10      | Delta                                                        | 28,077,233,870.52  | 239,908,874.93    | 403,443,566.99    | 3,732,489,063.66   | 32,453,075,376.10  | 3,937,614,545.78  | 36,390,689,921.88      | 22.13                         | 27.05                         |
| 11      | Ebonyi                                                       | 3,720,725,807.10   | 14,956,792.22     | 129,275,000.00    | 533,209,721.75     | 4,398,167,321.07   | 742,432,673.85    | 5,140,599,994.92       | 68.75                         | 65.92                         |
| 12      | Edo                                                          | 6,391,436,711.35   | 577,120,804.39    | 292,159,968.54    | 5,515,829,716.49   | 12,776,547,200.77  | 2,665,201,673.73  | 15,441,748,874.50      | 11.83                         | 5.64                          |
| 13      | Ekiti                                                        | 4,090,306,010.68   | 133,931,687.00    | 62,004,120.00     | 270,360,413.68     | 4,556,602,231.36   | 498,003,146.49    | 5,054,605,377.85       | 84.14                         | 35.86                         |
| 14      | Enugu                                                        | 4,346,074,083.00   | 112,287,915.00    | 361,648,365.00    | 787,565,993.00     | 5,607,576,356.00   | 5,091,473,428.00  | 10,699,049,784.00      | -13.00                        | 8.65                          |
| 15      | Gombe                                                        | 1,392,132,596.15   | 5,517,542.00      | 58,471,450.00     | 262,542,512.94     | 1,718,664,101.09   | 368,767,029.33    | 2,087,431,130.42       | -12.83                        | -57.82                        |
| 16      | Imo                                                          | 8,589,905,356.26   | 725,788,940.04    | 670,000,000.00    | 270,000,000.00     | 10,255,694,296.30  | 294,693,855.00    | 10,550,388,151.30      | 50.46                         | 34.02                         |
| 17      | Jigawa                                                       | 1,895,077,759.81   | 115,560,234.00    | 88,073,966.56     | 2,133,904,236.55   | 4,232,616,196.92   | 1,137,136,898.91  | 5,369,753,095.83       | 11.83                         | 20.82                         |
| 18      | Kaduna                                                       | 5,622,435,155.31   | 141,855,554.53    | 224,938,230.00    | 11,865,988,288.19  | 17,855,217,228.03  | 4,546,756,229.97  | 22,401,973,458.00      | 39.97                         | 66.66                         |
| 19      | Kano                                                         | 7,829,259,717.15   | 198,369,767.58    | 186,149,835.17    | 6,122,884,338.69   | 14,336,663,658.59  | 4,227,882,445.77  | 18,564,546,104.36      | 0.05                          | -27.35                        |
| 20      | Katsina                                                      | 4,259,030,752.00   | 106,392,795.00    | 60,108,797.00     | 183,652,065.00     | 4,609,184,409.00   | 197,886,672.00    | 4,807,071,081.00       | 37.86                         | 38.33                         |
| 21      | Kebbi                                                        | 1,634,918,070.20   | 274,152,136.06    | 42,230,843.00     | 2,225,208,302.05   | 4,176,509,351.31   | 551,991,991.45    | 4,728,501,342.76       | 132.44                        | 66.05                         |
| 22      | Kogi                                                         | 3,949,854,733.66   | 30,438,985.91     | 340,402,000.00    | 505,395,066.44     | 4,826,090,786.01   | 1,857,717,278.69  | 6,683,808,064.70       | 22.69                         | -51.79                        |
| 23      | Kwara                                                        | 8,436,458,716.85   | 524,709,924.50    | 246,380,531.28    | 216,362,461.44     | 9,423,911,634.07   | 6,666,461,908.86  | 16,090,373,542.93      | 60.21                         | 23.74                         |
| 24      | Lagos                                                        | 141,931,431,582.18 | 9,703,273,769.29  | 4,152,951,053.84  | 32,015,288,038.72  | 187,802,944,444.03 | 17,360,442,323.03 | 205,163,386,767.06     | 4.46                          | 10.43                         |
| 25      | Nasarawa                                                     | 4,231,652,938.22   | 23,820,336.65     | 88,920,159.70     | 81,791,208.46      | 4,426,184,643.03   | 416,128,479.15    | 4,842,313,122.18       | 27.21                         | 28.77                         |
| 26      | Niger                                                        | 2,608,721,386.70   | 59,389,691.87     | 111,648,930.00    | 6,084,487,335.79   | 8,864,247,344.36   | 262,502,949.53    | 9,126,750,293.89       | 87.77                         | 63.81                         |
| 27      | Ogun                                                         | 11,177,080,210.63  | 1,264,169,134.06  | 525,288,524.78    | 2,109,269,824.54   | 15,075,807,694.01  | 14,507,671,744.83 | 29,583,479,438.84      | -30.42                        | -29.62                        |
| 28      | Ondo                                                         | 12,712,832,086.59  | 338,054,440.91    | 309,220,897.92    | 4,157,204,348.11   | 17,517,311,773.53  | 1,484,251,873.21  | 19,001,563,646.74      | 101.77                        | 23.62                         |
| 29      | Osun                                                         | 5,064,045,722.10   | 496,316,019.64    | 124,249,472.00    | 88,578,073.07      | 5,773,189,286.81   | 4,431,912,742.13  | 10,205,102,028.94      | 113.77                        | 81.98                         |
| 30      | Oyo                                                          | 7,984,762,660.28   | 342,141,013.72    | 467,010,502.50    | 2,016,458,276.32   | 10,810,372,452.82  | 3,250,313,525.33  | 14,060,685,978.15      | 13.58                         | 14.73                         |
| 31      | Plateau                                                      | 5,610,964,805.67   | 27,529,417.17     | 216,456,700.00    | 2,179,920,286.67   | 8,034,871,209.51   | 1,379,081,062.00  | 9,413,952,271.51       | 50.15                         | 45.80                         |
| 32      | Rivers                                                       | 50,194,014,467.34  | 6,473,252,600.51  | 2,969,878,175.00  | 12,767,032,399.22  | 72,404,177,642.07  | 3,570,359,053.92  | 75,974,536,695.99      | 24.74                         | 46.46                         |
| 33      | Sokoto                                                       | 2,610,544,683.55   | 25,840,500.00     | 24,102,238.00     | 9,130,095,526.25   | 11,790,582,947.80  | 286,442,798.88    | 12,077,025,746.68      | 113.75                        | -7.89                         |
| 34      | Taraba                                                       | 1,775,034,369.56   | 63,498,110.88     | 44,699,150.00     | 49,129,135.04      | 1,932,360,765.48   | 1,339,856,774.38  | 3,272,217,539.86       | 25.22                         | -2.48                         |
| 35      | Yobe                                                         | 1,196,703,277.99   | 3,328,516.81      | 37,879,035.00     | 176,286,088.36     | 1,414,196,918.16   | 792,110,373.11    | 2,206,307,291.27       | 36.14                         | -20.11                        |
| 36      | Zamfara                                                      | 4,536,020,074.50   | 599,891,753.99    | 724,828,000.00    | 794,250,869.50     | 6,654,990,697.99   | 555,071,556.24    | 7,210,062,254.23       | 171.34                        | 29.92                         |
|         | Total Minus FCT                                              | 398,170,657,574.84 | 24,016,535,624.31 | 14,530,775,704.17 | 121,044,222,971.79 | 557,762,191,875.11 | 94,776,256,038.38 | 652,538,447,913.49     | 19.78                         | 15.16                         |
| 37      | FCT                                                          | 34,042,522,578.07  | 1,788,033,710.04  | -                 | 2,740,338,662.16   | 38,570,894,950.27  | 0                 | 38,570,894,950.27      | 9.46                          | 27.37                         |
|         | TOTAL inc FCT                                                | 432,213,180,152.91 | 25,804,569,334.35 | 14.530.775.704.17 | 123,784,561,633.95 | 596,333,086,825.38 | 94.776.256.038.38 | 691,109,342,863.76     | 19.16                         | 15.78                         |