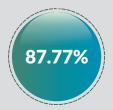

### H1 2018 ON H1 2019 (%)

| ZAMFARA     | <b> </b>       | 171.34% |
|-------------|----------------|---------|
| KEBBI       | <b>&gt;</b> 3  | 132.44% |
| OSUN        | <b>&gt; %</b>  | 113.77% |
| sокото      | <b>&gt; %</b>  | 113.75% |
| ONDO        | <b> </b>       | 101.77% |
| BENUE       | <b> </b>       | 100.07% |
| NIGER       | <b>&gt;</b> 8  | 87.77%  |
| EKITI       | <b>&gt;</b> 8  | 84.14%  |
| ВАИСНІ      | <b>&gt;</b> 26 | 79.50%  |
| AKWA IBOM   | <b> </b>       | 72.95%  |
| CROSS RIVER | <b> </b>       | 71.47%  |
| EBONYI      | <b> </b>       | 68.75%  |
| KWARA       | <b>&gt; 3</b>  | 60.21%  |
| ADAMAWA     | <b> </b>       | 57.87%  |
| IMO         | <b> </b>       | 50.46%  |
| PLATEAU     | <b> </b>       | 50.15%  |
| KADUNA      | <b> </b>       | 39.97%  |
| KATSINA     | <b> </b>       | 37.86%  |
| YOBE        | <b> </b>       | 36.14%  |
|             |                |         |

| BORNO    | <b>&gt;</b> 8 | 28.01%  |
|----------|---------------|---------|
| NASARAWA | <b>&gt;</b> 8 | 27.21%  |
| TARABA   | <b>&gt;</b> 3 | 25.22%  |
| RIVERS   | <b>&gt;</b> 8 | 24.74%  |
| KOGI     | <b>&gt;</b> 8 | 22.69%  |
| DELTA    | <b>&gt;</b> 8 | 22.13%  |
| оуо      | <b> </b>      | 13.58%  |
| ABIA     | <b> </b>      | 13.41%  |
| JIGAWA   | <b> </b>      | 11.83%  |
| EDO      | <b>&gt; 3</b> | 11.83%  |
| FCT      | <b> </b>      | 9.46%   |
| LAGOS    | <b> </b>      | 4.46%   |
| KANO     | <b> </b>      | 0.05%   |
| GOMBE    | <b> </b>      | -12.83% |
| ENUGU    | <b> </b>      | -13.00% |
| ANAMBRA  | <b> </b>      | -14.07% |
| BAYELSA  | <b> </b>      | -14.53% |
| OGUN     | <b>&gt;</b> 8 | -30.42% |