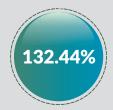

### H1 2018 ON H1 2019 (%)

| ZAMFARA     | <b> </b>       | 171.34% |
|-------------|----------------|---------|
| KEBBI       | <b>&gt;</b> 3  | 132.44% |
| OSUN        | <b>&gt; %</b>  | 113.77% |
| sокото      | <b>&gt; %</b>  | 113.75% |
| ONDO        | <b> </b>       | 101.77% |
| BENUE       | <b> </b>       | 100.07% |
| NIGER       | <b>&gt;</b> 8  | 87.77%  |
| EKITI       | <b>&gt;</b> 8  | 84.14%  |
| ВАИСНІ      | <b>&gt;</b> 26 | 79.50%  |
| AKWA IBOM   | <b> </b>       | 72.95%  |
| CROSS RIVER | <b> </b>       | 71.47%  |
| EBONYI      | <b> </b>       | 68.75%  |
| KWARA       | <b>&gt; 3</b>  | 60.21%  |
| ADAMAWA     | <b> </b>       | 57.87%  |
| IMO         | <b> </b>       | 50.46%  |
| PLATEAU     | <b> </b>       | 50.15%  |
| KADUNA      | <b> </b>       | 39.97%  |
| KATSINA     | <b> </b>       | 37.86%  |
| YOBE        | <b> </b>       | 36.14%  |
|             |                |         |