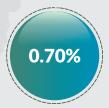

|         | INTERNALLY GENERATED REVENUE OF STATES (JANUARY - JUNE 2019) |                    |                   |                   |                    |                    |                   | Half Year o            | n Half Year                   |                               |
|---------|--------------------------------------------------------------|--------------------|-------------------|-------------------|--------------------|--------------------|-------------------|------------------------|-------------------------------|-------------------------------|
| Ranking | State                                                        | PAYE               | Direct Assessment | Road Tax          | Other Taxes        | Total Tax          | MDAs Revenue      | Total IGR(Tax+MDA rev) | (H1 2018 on H1 2019) Growth % | (H2 2018 on H1 2019) Growth % |
| 1       | Abia                                                         | 3,787,591,787.11   | 177,303,831.36    | 130,613,394.51    | 730,059,557.79     | 4,825,568,570.77   | 3,087,027,761.28  | 7,912,596,332.05       | 13.41                         | 0.70                          |
| 2       | Adamawa                                                      | 3,746,858,375.94   | 30,801,895.00     | 175,201,875.00    | 182,213,689.41     | 4,135,075,835.35   | 879,732,015.32    | 5,014,807,850.67       | 57.87                         | 65.59                         |
| 3       | Akwa Ibom                                                    | 17,507,963,166.59  | 151,216,612.17    | 189,511,900.00    | 1,502,032,943.43   | 19,350,724,622.19  | 1,113,882,611.22  | 20,464,607,233.41      | 72.95                         | 65.33                         |
| 4       | Anambra                                                      | 2,403,031,856.64   | 235,121,437.47    | 173,648,532.00    | 641,880,982.57     | 3,453,682,808.68   | 2,619,558,197.45  | 6,073,241,006.13       | -14.07                        | -50.37                        |
| 5       | Bauchi                                                       | 7,852,430,009.83   | 20,787,587.17     | 61,912,247.74     | 247,956,662.76     | 8,183,086,507.50   | 85,621,630.69     | 8,268,708,138.19       | 79.50                         | 62.63                         |
| 6       | Bayelsa                                                      | 4,948,413,475.08   | 195,572,208.60    | 41,032,123.46     | 519,846,679.36     | 5,704,864,486.50   | 170,654,332.17    | 5,875,518,818.67       | -14.53                        | -13.11                        |
| 7       | Benue                                                        | 10,253,033,234.11  | 305,924,533.95    | 183,971,728.00    | 41,827,159.87      | 10,784,756,655.93  | 1,347,015,310.31  | 12,131,771,966.24      | 100.07                        | 135.49                        |
| 8       | Borno                                                        | 2,277,612,120.62   | 220,640,743.47    | 136,982,807.00    | 257,178,673.71     | 2,892,414,344.80   | 1,025,433,729.77  | 3,917,848,074.57       | 28.01                         | 13.11                         |
| 9       | Cross River                                                  | 3,525,065,943.57   | 57,669,516.46     | 475,481,584.18    | 10,646,043,032.96  | 14,704,260,077.17  | 2,027,165,416.60  | 16,731,425,493.77      | 71.47                         | 114.66                        |
| 10      | Delta                                                        | 28,077,233,870.52  | 239,908,874.93    | 403,443,566.99    | 3,732,489,063.66   | 32,453,075,376.10  | 3,937,614,545.78  | 36,390,689,921.88      | 22.13                         | 27.05                         |
| 11      | Ebonyi                                                       | 3,720,725,807.10   | 14,956,792.22     | 129,275,000.00    | 533,209,721.75     | 4,398,167,321.07   | 742,432,673.85    | 5,140,599,994.92       | 68.75                         | 65.92                         |
| 12      | Edo                                                          | 6,391,436,711.35   | 577,120,804.39    | 292,159,968.54    | 5,515,829,716.49   | 12,776,547,200.77  | 2,665,201,673.73  | 15,441,748,874.50      | 11.83                         | 5.64                          |
| 13      | Ekiti                                                        | 4,090,306,010.68   | 133,931,687.00    | 62,004,120.00     | 270,360,413.68     | 4,556,602,231.36   | 498,003,146.49    | 5,054,605,377.85       | 84.14                         | 35.86                         |
| 14      | Enugu                                                        | 4,346,074,083.00   | 112,287,915.00    | 361,648,365.00    | 787,565,993.00     | 5,607,576,356.00   | 5,091,473,428.00  | 10,699,049,784.00      | -13.00                        | 8.65                          |
| 15      | Gombe                                                        | 1,392,132,596.15   | 5,517,542.00      | 58,471,450.00     | 262,542,512.94     | 1,718,664,101.09   | 368,767,029.33    | 2,087,431,130.42       | -12.83                        | -57.82                        |
| 16      | Imo                                                          | 8,589,905,356.26   | 725,788,940.04    | 670,000,000.00    | 270,000,000.00     | 10,255,694,296.30  | 294,693,855.00    | 10,550,388,151.30      | 50.46                         | 34.02                         |
| 17      | Jigawa                                                       | 1,895,077,759.81   | 115,560,234.00    | 88,073,966.56     | 2,133,904,236.55   | 4,232,616,196.92   | 1,137,136,898.91  | 5,369,753,095.83       | 11.83                         | 20.82                         |
| 18      | Kaduna                                                       | 5,622,435,155.31   | 141,855,554.53    | 224,938,230.00    | 11,865,988,288.19  | 17,855,217,228.03  | 4,546,756,229.97  | 22,401,973,458.00      | 39.97                         | 66.66                         |
| 19      | Kano                                                         | 7,829,259,717.15   | 198,369,767.58    | 186,149,835.17    | 6,122,884,338.69   | 14,336,663,658.59  | 4,227,882,445.77  | 18,564,546,104.36      | 0.05                          | -27.35                        |
| 20      | Katsina                                                      | 4,259,030,752.00   | 106,392,795.00    | 60,108,797.00     | 183,652,065.00     | 4,609,184,409.00   | 197,886,672.00    | 4,807,071,081.00       | 37.86                         | 38.33                         |
| 21      | Kebbi                                                        | 1,634,918,070.20   | 274,152,136.06    | 42,230,843.00     | 2,225,208,302.05   | 4,176,509,351.31   | 551,991,991.45    | 4,728,501,342.76       | 132.44                        | 66.05                         |
| 22      | Kogi                                                         | 3,949,854,733.66   | 30,438,985.91     | 340,402,000.00    | 505,395,066.44     | 4,826,090,786.01   | 1,857,717,278.69  | 6,683,808,064.70       | 22.69                         | -51.79                        |
| 23      | Kwara                                                        | 8,436,458,716.85   | 524,709,924.50    | 246,380,531.28    | 216,362,461.44     | 9,423,911,634.07   | 6,666,461,908.86  | 16,090,373,542.93      | 60.21                         | 23.74                         |
| 24      | Lagos                                                        | 141,931,431,582.18 | 9,703,273,769.29  | 4,152,951,053.84  | 32,015,288,038.72  | 187,802,944,444.03 | 17,360,442,323.03 | 205,163,386,767.06     | 4.46                          | 10.43                         |
| 25      | Nasarawa                                                     | 4,231,652,938.22   | 23,820,336.65     | 88,920,159.70     | 81,791,208.46      | 4,426,184,643.03   | 416,128,479.15    | 4,842,313,122.18       | 27.21                         | 28.77                         |
| 26      | Niger                                                        | 2,608,721,386.70   | 59,389,691.87     | 111,648,930.00    | 6,084,487,335.79   | 8,864,247,344.36   | 262,502,949.53    | 9,126,750,293.89       | 87.77                         | 63.81                         |
| 27      | Ogun                                                         | 11,177,080,210.63  | 1,264,169,134.06  | 525,288,524.78    | 2,109,269,824.54   | 15,075,807,694.01  | 14,507,671,744.83 | 29,583,479,438.84      | -30.42                        | -29.62                        |
| 28      | Ondo                                                         | 12,712,832,086.59  | 338,054,440.91    | 309,220,897.92    | 4,157,204,348.11   | 17,517,311,773.53  | 1,484,251,873.21  | 19,001,563,646.74      | 101.77                        | 23.62                         |
| 29      | Osun                                                         | 5,064,045,722.10   | 496,316,019.64    | 124,249,472.00    | 88,578,073.07      | 5,773,189,286.81   | 4,431,912,742.13  | 10,205,102,028.94      | 113.77                        | 81.98                         |
| 30      | Oyo                                                          | 7,984,762,660.28   | 342,141,013.72    | 467,010,502.50    | 2,016,458,276.32   | 10,810,372,452.82  | 3,250,313,525.33  | 14,060,685,978.15      | 13.58                         | 14.73                         |
| 31      | Plateau                                                      | 5,610,964,805.67   | 27,529,417.17     | 216,456,700.00    | 2,179,920,286.67   | 8,034,871,209.51   | 1,379,081,062.00  | 9,413,952,271.51       | 50.15                         | 45.80                         |
| 32      | Rivers                                                       | 50,194,014,467.34  | 6,473,252,600.51  | 2,969,878,175.00  | 12,767,032,399.22  | 72,404,177,642.07  | 3,570,359,053.92  | 75,974,536,695.99      | 24.74                         | 46.46                         |
| 33      | Sokoto                                                       | 2,610,544,683.55   | 25,840,500.00     | 24,102,238.00     | 9,130,095,526.25   | 11,790,582,947.80  | 286,442,798.88    | 12,077,025,746.68      | 113.75                        | -7.89                         |
| 34      | Taraba                                                       | 1,775,034,369.56   | 63,498,110.88     | 44,699,150.00     | 49,129,135.04      | 1,932,360,765.48   | 1,339,856,774.38  | 3,272,217,539.86       | 25.22                         | -2.48                         |
| 35      | Yobe                                                         | 1,196,703,277.99   | 3,328,516.81      | 37,879,035.00     | 176,286,088.36     | 1,414,196,918.16   | 792,110,373.11    | 2,206,307,291.27       | 36.14                         | -20.11                        |
| 36      | Zamfara                                                      | 4,536,020,074.50   | 599,891,753.99    | 724,828,000.00    | 794,250,869.50     | 6,654,990,697.99   | 555,071,556.24    | 7,210,062,254.23       | 171.34                        | 29.92                         |
|         | Total Minus FCT                                              | 398,170,657,574.84 | 24,016,535,624.31 | 14,530,775,704.17 | 121,044,222,971.79 | 557,762,191,875.11 | 94,776,256,038.38 | 652,538,447,913.49     | 19.78                         | 15.16                         |
| 37      | FCT                                                          | 34,042,522,578.07  | 1,788,033,710.04  | -                 | 2,740,338,662.16   | 38,570,894,950.27  | 0                 | 38,570,894,950.27      | 9.46                          | 27.37                         |
|         | TOTAL inc FCT                                                | 432,213,180,152.91 | 25,804,569,334.35 | 14.530.775.704.17 | 123,784,561,633.95 | 596,333,086,825.38 | 94.776.256.038.38 | 691,109,342,863.76     | 19.16                         | 15.78                         |