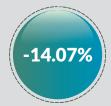

|         | INTERNALLY GENERATED REVENUE OF STATES (JANUARY - JUNE 2019) |                    |                   |                   |                    |                    |                   | Half Year o            | n Half Year                   |                               |
|---------|--------------------------------------------------------------|--------------------|-------------------|-------------------|--------------------|--------------------|-------------------|------------------------|-------------------------------|-------------------------------|
| Ranking | State                                                        | PAYE               | Direct Assessment | Road Tax          | Other Taxes        | Total Tax          | MDAs Revenue      | Total IGR(Tax+MDA rev) | (H1 2018 on H1 2019) Growth % | (H2 2018 on H1 2019) Growth % |
| 1       | Abia                                                         | 3,787,591,787.11   | 177,303,831.36    | 130,613,394.51    | 730,059,557.79     | 4,825,568,570.77   | 3,087,027,761.28  | 7,912,596,332.05       | 13.41                         | 0.70                          |
| 2       | Adamawa                                                      | 3,746,858,375.94   | 30,801,895.00     | 175,201,875.00    | 182,213,689.41     | 4,135,075,835.35   | 879,732,015.32    | 5,014,807,850.67       | 57.87                         | 65.59                         |
| 3       | Akwa Ibom                                                    | 17,507,963,166.59  | 151,216,612.17    | 189,511,900.00    | 1,502,032,943.43   | 19,350,724,622.19  | 1,113,882,611.22  | 20,464,607,233.41      | 72.95                         | 65.33                         |
| 4       | Anambra                                                      | 2,403,031,856.64   | 235,121,437.47    | 173,648,532.00    | 641,880,982.57     | 3,453,682,808.68   | 2,619,558,197.45  | 6,073,241,006.13       | -14.07                        | -50.37                        |
| 5       | Bauchi                                                       | 7,852,430,009.83   | 20,787,587.17     | 61,912,247.74     | 247,956,662.76     | 8,183,086,507.50   | 85,621,630.69     | 8,268,708,138.19       | 79.50                         | 62.63                         |
| 6       | Bayelsa                                                      | 4,948,413,475.08   | 195,572,208.60    | 41,032,123.46     | 519,846,679.36     | 5,704,864,486.50   | 170,654,332.17    | 5,875,518,818.67       | -14.53                        | -13.11                        |
| 7       | Benue                                                        | 10,253,033,234.11  | 305,924,533.95    | 183,971,728.00    | 41,827,159.87      | 10,784,756,655.93  | 1,347,015,310.31  | 12,131,771,966.24      | 100.07                        | 135.49                        |
| 8       | Borno                                                        | 2,277,612,120.62   | 220,640,743.47    | 136,982,807.00    | 257,178,673.71     | 2,892,414,344.80   | 1,025,433,729.77  | 3,917,848,074.57       | 28.01                         | 13.11                         |
| 9       | Cross River                                                  | 3,525,065,943.57   | 57,669,516.46     | 475,481,584.18    | 10,646,043,032.96  | 14,704,260,077.17  | 2,027,165,416.60  | 16,731,425,493.77      | 71.47                         | 114.66                        |
| 10      | Delta                                                        | 28,077,233,870.52  | 239,908,874.93    | 403,443,566.99    | 3,732,489,063.66   | 32,453,075,376.10  | 3,937,614,545.78  | 36,390,689,921.88      | 22.13                         | 27.05                         |
| 11      | Ebonyi                                                       | 3,720,725,807.10   | 14,956,792.22     | 129,275,000.00    | 533,209,721.75     | 4,398,167,321.07   | 742,432,673.85    | 5,140,599,994.92       | 68.75                         | 65.92                         |
| 12      | Edo                                                          | 6,391,436,711.35   | 577,120,804.39    | 292,159,968.54    | 5,515,829,716.49   | 12,776,547,200.77  | 2,665,201,673.73  | 15,441,748,874.50      | 11.83                         | 5.64                          |
| 13      | Ekiti                                                        | 4,090,306,010.68   | 133,931,687.00    | 62,004,120.00     | 270,360,413.68     | 4,556,602,231.36   | 498,003,146.49    | 5,054,605,377.85       | 84.14                         | 35.86                         |
| 14      | Enugu                                                        | 4,346,074,083.00   | 112,287,915.00    | 361,648,365.00    | 787,565,993.00     | 5,607,576,356.00   | 5,091,473,428.00  | 10,699,049,784.00      | -13.00                        | 8.65                          |
| 15      | Gombe                                                        | 1,392,132,596.15   | 5,517,542.00      | 58,471,450.00     | 262,542,512.94     | 1,718,664,101.09   | 368,767,029.33    | 2,087,431,130.42       | -12.83                        | -57.82                        |
| 16      | Imo                                                          | 8,589,905,356.26   | 725,788,940.04    | 670,000,000.00    | 270,000,000.00     | 10,255,694,296.30  | 294,693,855.00    | 10,550,388,151.30      | 50.46                         | 34.02                         |
| 17      | Jigawa                                                       | 1,895,077,759.81   | 115,560,234.00    | 88,073,966.56     | 2,133,904,236.55   | 4,232,616,196.92   | 1,137,136,898.91  | 5,369,753,095.83       | 11.83                         | 20.82                         |
| 18      | Kaduna                                                       | 5,622,435,155.31   | 141,855,554.53    | 224,938,230.00    | 11,865,988,288.19  | 17,855,217,228.03  | 4,546,756,229.97  | 22,401,973,458.00      | 39.97                         | 66.66                         |
| 19      | Kano                                                         | 7,829,259,717.15   | 198,369,767.58    | 186,149,835.17    | 6,122,884,338.69   | 14,336,663,658.59  | 4,227,882,445.77  | 18,564,546,104.36      | 0.05                          | -27.35                        |
| 20      | Katsina                                                      | 4,259,030,752.00   | 106,392,795.00    | 60,108,797.00     | 183,652,065.00     | 4,609,184,409.00   | 197,886,672.00    | 4,807,071,081.00       | 37.86                         | 38.33                         |
| 21      | Kebbi                                                        | 1,634,918,070.20   | 274,152,136.06    | 42,230,843.00     | 2,225,208,302.05   | 4,176,509,351.31   | 551,991,991.45    | 4,728,501,342.76       | 132.44                        | 66.05                         |
| 22      | Kogi                                                         | 3,949,854,733.66   | 30,438,985.91     | 340,402,000.00    | 505,395,066.44     | 4,826,090,786.01   | 1,857,717,278.69  | 6,683,808,064.70       | 22.69                         | -51.79                        |
| 23      | Kwara                                                        | 8,436,458,716.85   | 524,709,924.50    | 246,380,531.28    | 216,362,461.44     | 9,423,911,634.07   | 6,666,461,908.86  | 16,090,373,542.93      | 60.21                         | 23.74                         |
| 24      | Lagos                                                        | 141,931,431,582.18 | 9,703,273,769.29  | 4,152,951,053.84  | 32,015,288,038.72  | 187,802,944,444.03 | 17,360,442,323.03 | 205,163,386,767.06     | 4.46                          | 10.43                         |
| 25      | Nasarawa                                                     | 4,231,652,938.22   | 23,820,336.65     | 88,920,159.70     | 81,791,208.46      | 4,426,184,643.03   | 416,128,479.15    | 4,842,313,122.18       | 27.21                         | 28.77                         |
| 26      | Niger                                                        | 2,608,721,386.70   | 59,389,691.87     | 111,648,930.00    | 6,084,487,335.79   | 8,864,247,344.36   | 262,502,949.53    | 9,126,750,293.89       | 87.77                         | 63.81                         |
| 27      | Ogun                                                         | 11,177,080,210.63  | 1,264,169,134.06  | 525,288,524.78    | 2,109,269,824.54   | 15,075,807,694.01  | 14,507,671,744.83 | 29,583,479,438.84      | -30.42                        | -29.62                        |
| 28      | Ondo                                                         | 12,712,832,086.59  | 338,054,440.91    | 309,220,897.92    | 4,157,204,348.11   | 17,517,311,773.53  | 1,484,251,873.21  | 19,001,563,646.74      | 101.77                        | 23.62                         |
| 29      | Osun                                                         | 5,064,045,722.10   | 496,316,019.64    | 124,249,472.00    | 88,578,073.07      | 5,773,189,286.81   | 4,431,912,742.13  | 10,205,102,028.94      | 113.77                        | 81.98                         |
| 30      | Oyo                                                          | 7,984,762,660.28   | 342,141,013.72    | 467,010,502.50    | 2,016,458,276.32   | 10,810,372,452.82  | 3,250,313,525.33  | 14,060,685,978.15      | 13.58                         | 14.73                         |
| 31      | Plateau                                                      | 5,610,964,805.67   | 27,529,417.17     | 216,456,700.00    | 2,179,920,286.67   | 8,034,871,209.51   | 1,379,081,062.00  | 9,413,952,271.51       | 50.15                         | 45.80                         |
| 32      | Rivers                                                       | 50,194,014,467.34  | 6,473,252,600.51  | 2,969,878,175.00  | 12,767,032,399.22  | 72,404,177,642.07  | 3,570,359,053.92  | 75,974,536,695.99      | 24.74                         | 46.46                         |
| 33      | Sokoto                                                       | 2,610,544,683.55   | 25,840,500.00     | 24,102,238.00     | 9,130,095,526.25   | 11,790,582,947.80  | 286,442,798.88    | 12,077,025,746.68      | 113.75                        | -7.89                         |
| 34      | Taraba                                                       | 1,775,034,369.56   | 63,498,110.88     | 44,699,150.00     | 49,129,135.04      | 1,932,360,765.48   | 1,339,856,774.38  | 3,272,217,539.86       | 25.22                         | -2.48                         |
| 35      | Yobe                                                         | 1,196,703,277.99   | 3,328,516.81      | 37,879,035.00     | 176,286,088.36     | 1,414,196,918.16   | 792,110,373.11    | 2,206,307,291.27       | 36.14                         | -20.11                        |
| 36      | Zamfara                                                      | 4,536,020,074.50   | 599,891,753.99    | 724,828,000.00    | 794,250,869.50     | 6,654,990,697.99   | 555,071,556.24    | 7,210,062,254.23       | 171.34                        | 29.92                         |
|         | Total Minus FCT                                              | 398,170,657,574.84 | 24,016,535,624.31 | 14,530,775,704.17 | 121,044,222,971.79 | 557,762,191,875.11 | 94,776,256,038.38 | 652,538,447,913.49     | 19.78                         | 15.16                         |
| 37      | FCT                                                          | 34,042,522,578.07  | 1,788,033,710.04  | -                 | 2,740,338,662.16   | 38,570,894,950.27  | 0                 | 38,570,894,950.27      | 9.46                          | 27.37                         |
|         | TOTAL inc FCT                                                | 432,213,180,152.91 | 25,804,569,334.35 | 14.530.775.704.17 | 123,784,561,633.95 | 596,333,086,825.38 | 94.776.256.038.38 | 691,109,342,863.76     | 19.16                         | 15.78                         |