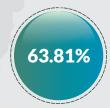

### H1 2018 ON H1 2019 (%)

| ZAMFARA     | <b> </b>       | 171.34% |
|-------------|----------------|---------|
| KEBBI       | <b>&gt;</b> 3  | 132.44% |
| OSUN        | <b>&gt; %</b>  | 113.77% |
| sокото      | <b>&gt; %</b>  | 113.75% |
| ONDO        | <b> </b>       | 101.77% |
| BENUE       | <b> </b>       | 100.07% |
| NIGER       | <b>&gt;</b> 8  | 87.77%  |
| EKITI       | <b>&gt;</b> 8  | 84.14%  |
| ВАИСНІ      | <b>&gt;</b> 26 | 79.50%  |
| AKWA IBOM   | <b> </b>       | 72.95%  |
| CROSS RIVER | <b> </b>       | 71.47%  |
| EBONYI      | <b> </b>       | 68.75%  |
| KWARA       | <b>&gt; 3</b>  | 60.21%  |
| ADAMAWA     | <b> </b>       | 57.87%  |
| IMO         | <b> </b>       | 50.46%  |
| PLATEAU     | <b> </b>       | 50.15%  |
| KADUNA      | <b> </b>       | 39.97%  |
| KATSINA     | <b> </b>       | 37.86%  |
| YOBE        | <b> </b>       | 36.14%  |
|             |                |         |

| BORNO    | <b>&gt;</b> 8 | 28.01%  |
|----------|---------------|---------|
| NASARAWA | <b>&gt;</b> 8 | 27.21%  |
| TARABA   | <b>&gt;</b> 3 | 25.22%  |
| RIVERS   | <b>&gt;</b> 8 | 24.74%  |
| KOGI     | <b>&gt;</b> 8 | 22.69%  |
| DELTA    | <b>&gt;</b> 8 | 22.13%  |
| оуо      | <b> </b>      | 13.58%  |
| ABIA     | <b> </b>      | 13.41%  |
| JIGAWA   | <b> </b>      | 11.83%  |
| EDO      | <b>&gt; 3</b> | 11.83%  |
| FCT      | <b> </b>      | 9.46%   |
| LAGOS    | <b> </b>      | 4.46%   |
| KANO     | <b> </b>      | 0.05%   |
| GOMBE    | <b> </b>      | -12.83% |
| ENUGU    | <b> </b>      | -13.00% |
| ANAMBRA  | <b> </b>      | -14.07% |
| BAYELSA  | <b> </b>      | -14.53% |
| OGUN     | <b>&gt;</b> 8 | -30.42% |