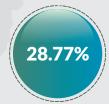

### H1 2018 ON H1 2019 (%)

| ZAMFARA     | <b> </b>       | 171.34% |
|-------------|----------------|---------|
| KEBBI       | <b>&gt;</b> 3  | 132.44% |
| OSUN        | <b>&gt; %</b>  | 113.77% |
| sокото      | <b>&gt; %</b>  | 113.75% |
| ONDO        | <b> </b>       | 101.77% |
| BENUE       | <b> </b>       | 100.07% |
| NIGER       | <b>&gt;</b> 8  | 87.77%  |
| EKITI       | <b>&gt;</b> 8  | 84.14%  |
| ВАИСНІ      | <b>&gt;</b> 26 | 79.50%  |
| AKWA IBOM   | <b> </b>       | 72.95%  |
| CROSS RIVER | <b> </b>       | 71.47%  |
| EBONYI      | <b> </b>       | 68.75%  |
| KWARA       | <b>&gt; 3</b>  | 60.21%  |
| ADAMAWA     | <b> </b>       | 57.87%  |
| IMO         | <b> </b>       | 50.46%  |
| PLATEAU     | <b> </b>       | 50.15%  |
| KADUNA      | <b> </b>       | 39.97%  |
| KATSINA     | <b> </b>       | 37.86%  |
| YOBE        | <b> </b>       | 36.14%  |
|             |                |         |

| BORNO    | <b>&gt;</b> 8 | 28.01%  |
|----------|---------------|---------|
| NASARAWA | <b>&gt;</b> 8 | 27.21%  |
| TARABA   | <b>&gt;</b> 3 | 25.22%  |
| RIVERS   | <b>&gt;</b> 8 | 24.74%  |
| KOGI     | <b>&gt;</b> 8 | 22.69%  |
| DELTA    | <b>&gt;</b> 8 | 22.13%  |
| оуо      | <b> </b>      | 13.58%  |
| ABIA     | <b> </b>      | 13.41%  |
| JIGAWA   | <b> </b>      | 11.83%  |
| EDO      | <b>&gt; 3</b> | 11.83%  |
| FCT      | <b> </b>      | 9.46%   |
| LAGOS    | <b> </b>      | 4.46%   |
| KANO     | <b> </b>      | 0.05%   |
| GOMBE    | <b> </b>      | -12.83% |
| ENUGU    | <b> </b>      | -13.00% |
| ANAMBRA  | <b> </b>      | -14.07% |
| BAYELSA  | <b> </b>      | -14.53% |
| OGUN     | <b>&gt;</b> 8 | -30.42% |