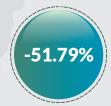

|         | INTERNALLY GENERATED REVENUE OF STATES (JANUARY - JUNE 2019) |                    |                   |                   |                    |                    |                   | Half Year o            | n Half Year                   |                               |
|---------|--------------------------------------------------------------|--------------------|-------------------|-------------------|--------------------|--------------------|-------------------|------------------------|-------------------------------|-------------------------------|
| Ranking | State                                                        | PAYE               | Direct Assessment | Road Tax          | Other Taxes        | Total Tax          | MDAs Revenue      | Total IGR(Tax+MDA rev) | (H1 2018 on H1 2019) Growth % | (H2 2018 on H1 2019) Growth % |
| 1       | Abia                                                         | 3,787,591,787.11   | 177,303,831.36    | 130,613,394.51    | 730,059,557.79     | 4,825,568,570.77   | 3,087,027,761.28  | 7,912,596,332.05       | 13.41                         | 0.70                          |
| 2       | Adamawa                                                      | 3,746,858,375.94   | 30,801,895.00     | 175,201,875.00    | 182,213,689.41     | 4,135,075,835.35   | 879,732,015.32    | 5,014,807,850.67       | 57.87                         | 65.59                         |
| 3       | Akwa Ibom                                                    | 17,507,963,166.59  | 151,216,612.17    | 189,511,900.00    | 1,502,032,943.43   | 19,350,724,622.19  | 1,113,882,611.22  | 20,464,607,233.41      | 72.95                         | 65.33                         |
| 4       | Anambra                                                      | 2,403,031,856.64   | 235,121,437.47    | 173,648,532.00    | 641,880,982.57     | 3,453,682,808.68   | 2,619,558,197.45  | 6,073,241,006.13       | -14.07                        | -50.37                        |
| 5       | Bauchi                                                       | 7,852,430,009.83   | 20,787,587.17     | 61,912,247.74     | 247,956,662.76     | 8,183,086,507.50   | 85,621,630.69     | 8,268,708,138.19       | 79.50                         | 62.63                         |
| 6       | Bayelsa                                                      | 4,948,413,475.08   | 195,572,208.60    | 41,032,123.46     | 519,846,679.36     | 5,704,864,486.50   | 170,654,332.17    | 5,875,518,818.67       | -14.53                        | -13.11                        |
| 7       | Benue                                                        | 10,253,033,234.11  | 305,924,533.95    | 183,971,728.00    | 41,827,159.87      | 10,784,756,655.93  | 1,347,015,310.31  | 12,131,771,966.24      | 100.07                        | 135.49                        |
| 8       | Borno                                                        | 2,277,612,120.62   | 220,640,743.47    | 136,982,807.00    | 257,178,673.71     | 2,892,414,344.80   | 1,025,433,729.77  | 3,917,848,074.57       | 28.01                         | 13.11                         |
| 9       | Cross River                                                  | 3,525,065,943.57   | 57,669,516.46     | 475,481,584.18    | 10,646,043,032.96  | 14,704,260,077.17  | 2,027,165,416.60  | 16,731,425,493.77      | 71.47                         | 114.66                        |
| 10      | Delta                                                        | 28,077,233,870.52  | 239,908,874.93    | 403,443,566.99    | 3,732,489,063.66   | 32,453,075,376.10  | 3,937,614,545.78  | 36,390,689,921.88      | 22.13                         | 27.05                         |
| 11      | Ebonyi                                                       | 3,720,725,807.10   | 14,956,792.22     | 129,275,000.00    | 533,209,721.75     | 4,398,167,321.07   | 742,432,673.85    | 5,140,599,994.92       | 68.75                         | 65.92                         |
| 12      | Edo                                                          | 6,391,436,711.35   | 577,120,804.39    | 292,159,968.54    | 5,515,829,716.49   | 12,776,547,200.77  | 2,665,201,673.73  | 15,441,748,874.50      | 11.83                         | 5.64                          |
| 13      | Ekiti                                                        | 4,090,306,010.68   | 133,931,687.00    | 62,004,120.00     | 270,360,413.68     | 4,556,602,231.36   | 498,003,146.49    | 5,054,605,377.85       | 84.14                         | 35.86                         |
| 14      | Enugu                                                        | 4,346,074,083.00   | 112,287,915.00    | 361,648,365.00    | 787,565,993.00     | 5,607,576,356.00   | 5,091,473,428.00  | 10,699,049,784.00      | -13.00                        | 8.65                          |
| 15      | Gombe                                                        | 1,392,132,596.15   | 5,517,542.00      | 58,471,450.00     | 262,542,512.94     | 1,718,664,101.09   | 368,767,029.33    | 2,087,431,130.42       | -12.83                        | -57.82                        |
| 16      | Imo                                                          | 8,589,905,356.26   | 725,788,940.04    | 670,000,000.00    | 270,000,000.00     | 10,255,694,296.30  | 294,693,855.00    | 10,550,388,151.30      | 50.46                         | 34.02                         |
| 17      | Jigawa                                                       | 1,895,077,759.81   | 115,560,234.00    | 88,073,966.56     | 2,133,904,236.55   | 4,232,616,196.92   | 1,137,136,898.91  | 5,369,753,095.83       | 11.83                         | 20.82                         |
| 18      | Kaduna                                                       | 5,622,435,155.31   | 141,855,554.53    | 224,938,230.00    | 11,865,988,288.19  | 17,855,217,228.03  | 4,546,756,229.97  | 22,401,973,458.00      | 39.97                         | 66.66                         |
| 19      | Kano                                                         | 7,829,259,717.15   | 198,369,767.58    | 186,149,835.17    | 6,122,884,338.69   | 14,336,663,658.59  | 4,227,882,445.77  | 18,564,546,104.36      | 0.05                          | -27.35                        |
| 20      | Katsina                                                      | 4,259,030,752.00   | 106,392,795.00    | 60,108,797.00     | 183,652,065.00     | 4,609,184,409.00   | 197,886,672.00    | 4,807,071,081.00       | 37.86                         | 38.33                         |
| 21      | Kebbi                                                        | 1,634,918,070.20   | 274,152,136.06    | 42,230,843.00     | 2,225,208,302.05   | 4,176,509,351.31   | 551,991,991.45    | 4,728,501,342.76       | 132.44                        | 66.05                         |
| 22      | Kogi                                                         | 3,949,854,733.66   | 30,438,985.91     | 340,402,000.00    | 505,395,066.44     | 4,826,090,786.01   | 1,857,717,278.69  | 6,683,808,064.70       | 22.69                         | -51.79                        |
| 23      | Kwara                                                        | 8,436,458,716.85   | 524,709,924.50    | 246,380,531.28    | 216,362,461.44     | 9,423,911,634.07   | 6,666,461,908.86  | 16,090,373,542.93      | 60.21                         | 23.74                         |
| 24      | Lagos                                                        | 141,931,431,582.18 | 9,703,273,769.29  | 4,152,951,053.84  | 32,015,288,038.72  | 187,802,944,444.03 | 17,360,442,323.03 | 205,163,386,767.06     | 4.46                          | 10.43                         |
| 25      | Nasarawa                                                     | 4,231,652,938.22   | 23,820,336.65     | 88,920,159.70     | 81,791,208.46      | 4,426,184,643.03   | 416,128,479.15    | 4,842,313,122.18       | 27.21                         | 28.77                         |
| 26      | Niger                                                        | 2,608,721,386.70   | 59,389,691.87     | 111,648,930.00    | 6,084,487,335.79   | 8,864,247,344.36   | 262,502,949.53    | 9,126,750,293.89       | 87.77                         | 63.81                         |
| 27      | Ogun                                                         | 11,177,080,210.63  | 1,264,169,134.06  | 525,288,524.78    | 2,109,269,824.54   | 15,075,807,694.01  | 14,507,671,744.83 | 29,583,479,438.84      | -30.42                        | -29.62                        |
| 28      | Ondo                                                         | 12,712,832,086.59  | 338,054,440.91    | 309,220,897.92    | 4,157,204,348.11   | 17,517,311,773.53  | 1,484,251,873.21  | 19,001,563,646.74      | 101.77                        | 23.62                         |
| 29      | Osun                                                         | 5,064,045,722.10   | 496,316,019.64    | 124,249,472.00    | 88,578,073.07      | 5,773,189,286.81   | 4,431,912,742.13  | 10,205,102,028.94      | 113.77                        | 81.98                         |
| 30      | Oyo                                                          | 7,984,762,660.28   | 342,141,013.72    | 467,010,502.50    | 2,016,458,276.32   | 10,810,372,452.82  | 3,250,313,525.33  | 14,060,685,978.15      | 13.58                         | 14.73                         |
| 31      | Plateau                                                      | 5,610,964,805.67   | 27,529,417.17     | 216,456,700.00    | 2,179,920,286.67   | 8,034,871,209.51   | 1,379,081,062.00  | 9,413,952,271.51       | 50.15                         | 45.80                         |
| 32      | Rivers                                                       | 50,194,014,467.34  | 6,473,252,600.51  | 2,969,878,175.00  | 12,767,032,399.22  | 72,404,177,642.07  | 3,570,359,053.92  | 75,974,536,695.99      | 24.74                         | 46.46                         |
| 33      | Sokoto                                                       | 2,610,544,683.55   | 25,840,500.00     | 24,102,238.00     | 9,130,095,526.25   | 11,790,582,947.80  | 286,442,798.88    | 12,077,025,746.68      | 113.75                        | -7.89                         |
| 34      | Taraba                                                       | 1,775,034,369.56   | 63,498,110.88     | 44,699,150.00     | 49,129,135.04      | 1,932,360,765.48   | 1,339,856,774.38  | 3,272,217,539.86       | 25.22                         | -2.48                         |
| 35      | Yobe                                                         | 1,196,703,277.99   | 3,328,516.81      | 37,879,035.00     | 176,286,088.36     | 1,414,196,918.16   | 792,110,373.11    | 2,206,307,291.27       | 36.14                         | -20.11                        |
| 36      | Zamfara                                                      | 4,536,020,074.50   | 599,891,753.99    | 724,828,000.00    | 794,250,869.50     | 6,654,990,697.99   | 555,071,556.24    | 7,210,062,254.23       | 171.34                        | 29.92                         |
|         | Total Minus FCT                                              | 398,170,657,574.84 | 24,016,535,624.31 | 14,530,775,704.17 | 121,044,222,971.79 | 557,762,191,875.11 | 94,776,256,038.38 | 652,538,447,913.49     | 19.78                         | 15.16                         |
| 37      | FCT                                                          | 34,042,522,578.07  | 1,788,033,710.04  | -                 | 2,740,338,662.16   | 38,570,894,950.27  | 0                 | 38,570,894,950.27      | 9.46                          | 27.37                         |
|         | TOTAL inc FCT                                                | 432,213,180,152.91 | 25,804,569,334.35 | 14.530.775.704.17 | 123,784,561,633.95 | 596,333,086,825.38 | 94.776.256.038.38 | 691,109,342,863.76     | 19.16                         | 15.78                         |