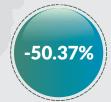

|         | INTERNALLY GENERATED REVENUE OF STATES (JANUARY - JUNE 2019) |                    |                   |                   |                    |                    |                   | Half Year o            | n Half Year                   |                               |
|---------|--------------------------------------------------------------|--------------------|-------------------|-------------------|--------------------|--------------------|-------------------|------------------------|-------------------------------|-------------------------------|
| Ranking | State                                                        | PAYE               | Direct Assessment | Road Tax          | Other Taxes        | Total Tax          | MDAs Revenue      | Total IGR(Tax+MDA rev) | (H1 2018 on H1 2019) Growth % | (H2 2018 on H1 2019) Growth % |
| 1       | Abia                                                         | 3,787,591,787.11   | 177,303,831.36    | 130,613,394.51    | 730,059,557.79     | 4,825,568,570.77   | 3,087,027,761.28  | 7,912,596,332.05       | 13.41                         | 0.70                          |
| 2       | Adamawa                                                      | 3,746,858,375.94   | 30,801,895.00     | 175,201,875.00    | 182,213,689.41     | 4,135,075,835.35   | 879,732,015.32    | 5,014,807,850.67       | 57.87                         | 65.59                         |
| 3       | Akwa Ibom                                                    | 17,507,963,166.59  | 151,216,612.17    | 189,511,900.00    | 1,502,032,943.43   | 19,350,724,622.19  | 1,113,882,611.22  | 20,464,607,233.41      | 72.95                         | 65.33                         |
| 4       | Anambra                                                      | 2,403,031,856.64   | 235,121,437.47    | 173,648,532.00    | 641,880,982.57     | 3,453,682,808.68   | 2,619,558,197.45  | 6,073,241,006.13       | -14.07                        | -50.37                        |
| 5       | Bauchi                                                       | 7,852,430,009.83   | 20,787,587.17     | 61,912,247.74     | 247,956,662.76     | 8,183,086,507.50   | 85,621,630.69     | 8,268,708,138.19       | 79.50                         | 62.63                         |
| 6       | Bayelsa                                                      | 4,948,413,475.08   | 195,572,208.60    | 41,032,123.46     | 519,846,679.36     | 5,704,864,486.50   | 170,654,332.17    | 5,875,518,818.67       | -14.53                        | -13.11                        |
| 7       | Benue                                                        | 10,253,033,234.11  | 305,924,533.95    | 183,971,728.00    | 41,827,159.87      | 10,784,756,655.93  | 1,347,015,310.31  | 12,131,771,966.24      | 100.07                        | 135.49                        |
| 8       | Borno                                                        | 2,277,612,120.62   | 220,640,743.47    | 136,982,807.00    | 257,178,673.71     | 2,892,414,344.80   | 1,025,433,729.77  | 3,917,848,074.57       | 28.01                         | 13.11                         |
| 9       | Cross River                                                  | 3,525,065,943.57   | 57,669,516.46     | 475,481,584.18    | 10,646,043,032.96  | 14,704,260,077.17  | 2,027,165,416.60  | 16,731,425,493.77      | 71.47                         | 114.66                        |
| 10      | Delta                                                        | 28,077,233,870.52  | 239,908,874.93    | 403,443,566.99    | 3,732,489,063.66   | 32,453,075,376.10  | 3,937,614,545.78  | 36,390,689,921.88      | 22.13                         | 27.05                         |
| 11      | Ebonyi                                                       | 3,720,725,807.10   | 14,956,792.22     | 129,275,000.00    | 533,209,721.75     | 4,398,167,321.07   | 742,432,673.85    | 5,140,599,994.92       | 68.75                         | 65.92                         |
| 12      | Edo                                                          | 6,391,436,711.35   | 577,120,804.39    | 292,159,968.54    | 5,515,829,716.49   | 12,776,547,200.77  | 2,665,201,673.73  | 15,441,748,874.50      | 11.83                         | 5.64                          |
| 13      | Ekiti                                                        | 4,090,306,010.68   | 133,931,687.00    | 62,004,120.00     | 270,360,413.68     | 4,556,602,231.36   | 498,003,146.49    | 5,054,605,377.85       | 84.14                         | 35.86                         |
| 14      | Enugu                                                        | 4,346,074,083.00   | 112,287,915.00    | 361,648,365.00    | 787,565,993.00     | 5,607,576,356.00   | 5,091,473,428.00  | 10,699,049,784.00      | -13.00                        | 8.65                          |
| 15      | Gombe                                                        | 1,392,132,596.15   | 5,517,542.00      | 58,471,450.00     | 262,542,512.94     | 1,718,664,101.09   | 368,767,029.33    | 2,087,431,130.42       | -12.83                        | -57.82                        |
| 16      | Imo                                                          | 8,589,905,356.26   | 725,788,940.04    | 670,000,000.00    | 270,000,000.00     | 10,255,694,296.30  | 294,693,855.00    | 10,550,388,151.30      | 50.46                         | 34.02                         |
| 17      | Jigawa                                                       | 1,895,077,759.81   | 115,560,234.00    | 88,073,966.56     | 2,133,904,236.55   | 4,232,616,196.92   | 1,137,136,898.91  | 5,369,753,095.83       | 11.83                         | 20.82                         |
| 18      | Kaduna                                                       | 5,622,435,155.31   | 141,855,554.53    | 224,938,230.00    | 11,865,988,288.19  | 17,855,217,228.03  | 4,546,756,229.97  | 22,401,973,458.00      | 39.97                         | 66.66                         |
| 19      | Kano                                                         | 7,829,259,717.15   | 198,369,767.58    | 186,149,835.17    | 6,122,884,338.69   | 14,336,663,658.59  | 4,227,882,445.77  | 18,564,546,104.36      | 0.05                          | -27.35                        |
| 20      | Katsina                                                      | 4,259,030,752.00   | 106,392,795.00    | 60,108,797.00     | 183,652,065.00     | 4,609,184,409.00   | 197,886,672.00    | 4,807,071,081.00       | 37.86                         | 38.33                         |
| 21      | Kebbi                                                        | 1,634,918,070.20   | 274,152,136.06    | 42,230,843.00     | 2,225,208,302.05   | 4,176,509,351.31   | 551,991,991.45    | 4,728,501,342.76       | 132.44                        | 66.05                         |
| 22      | Kogi                                                         | 3,949,854,733.66   | 30,438,985.91     | 340,402,000.00    | 505,395,066.44     | 4,826,090,786.01   | 1,857,717,278.69  | 6,683,808,064.70       | 22.69                         | -51.79                        |
| 23      | Kwara                                                        | 8,436,458,716.85   | 524,709,924.50    | 246,380,531.28    | 216,362,461.44     | 9,423,911,634.07   | 6,666,461,908.86  | 16,090,373,542.93      | 60.21                         | 23.74                         |
| 24      | Lagos                                                        | 141,931,431,582.18 | 9,703,273,769.29  | 4,152,951,053.84  | 32,015,288,038.72  | 187,802,944,444.03 | 17,360,442,323.03 | 205,163,386,767.06     | 4.46                          | 10.43                         |
| 25      | Nasarawa                                                     | 4,231,652,938.22   | 23,820,336.65     | 88,920,159.70     | 81,791,208.46      | 4,426,184,643.03   | 416,128,479.15    | 4,842,313,122.18       | 27.21                         | 28.77                         |
| 26      | Niger                                                        | 2,608,721,386.70   | 59,389,691.87     | 111,648,930.00    | 6,084,487,335.79   | 8,864,247,344.36   | 262,502,949.53    | 9,126,750,293.89       | 87.77                         | 63.81                         |
| 27      | Ogun                                                         | 11,177,080,210.63  | 1,264,169,134.06  | 525,288,524.78    | 2,109,269,824.54   | 15,075,807,694.01  | 14,507,671,744.83 | 29,583,479,438.84      | -30.42                        | -29.62                        |
| 28      | Ondo                                                         | 12,712,832,086.59  | 338,054,440.91    | 309,220,897.92    | 4,157,204,348.11   | 17,517,311,773.53  | 1,484,251,873.21  | 19,001,563,646.74      | 101.77                        | 23.62                         |
| 29      | Osun                                                         | 5,064,045,722.10   | 496,316,019.64    | 124,249,472.00    | 88,578,073.07      | 5,773,189,286.81   | 4,431,912,742.13  | 10,205,102,028.94      | 113.77                        | 81.98                         |
| 30      | Oyo                                                          | 7,984,762,660.28   | 342,141,013.72    | 467,010,502.50    | 2,016,458,276.32   | 10,810,372,452.82  | 3,250,313,525.33  | 14,060,685,978.15      | 13.58                         | 14.73                         |
| 31      | Plateau                                                      | 5,610,964,805.67   | 27,529,417.17     | 216,456,700.00    | 2,179,920,286.67   | 8,034,871,209.51   | 1,379,081,062.00  | 9,413,952,271.51       | 50.15                         | 45.80                         |
| 32      | Rivers                                                       | 50,194,014,467.34  | 6,473,252,600.51  | 2,969,878,175.00  | 12,767,032,399.22  | 72,404,177,642.07  | 3,570,359,053.92  | 75,974,536,695.99      | 24.74                         | 46.46                         |
| 33      | Sokoto                                                       | 2,610,544,683.55   | 25,840,500.00     | 24,102,238.00     | 9,130,095,526.25   | 11,790,582,947.80  | 286,442,798.88    | 12,077,025,746.68      | 113.75                        | -7.89                         |
| 34      | Taraba                                                       | 1,775,034,369.56   | 63,498,110.88     | 44,699,150.00     | 49,129,135.04      | 1,932,360,765.48   | 1,339,856,774.38  | 3,272,217,539.86       | 25.22                         | -2.48                         |
| 35      | Yobe                                                         | 1,196,703,277.99   | 3,328,516.81      | 37,879,035.00     | 176,286,088.36     | 1,414,196,918.16   | 792,110,373.11    | 2,206,307,291.27       | 36.14                         | -20.11                        |
| 36      | Zamfara                                                      | 4,536,020,074.50   | 599,891,753.99    | 724,828,000.00    | 794,250,869.50     | 6,654,990,697.99   | 555,071,556.24    | 7,210,062,254.23       | 171.34                        | 29.92                         |
|         | Total Minus FCT                                              | 398,170,657,574.84 | 24,016,535,624.31 | 14,530,775,704.17 | 121,044,222,971.79 | 557,762,191,875.11 | 94,776,256,038.38 | 652,538,447,913.49     | 19.78                         | 15.16                         |
| 37      | FCT                                                          | 34,042,522,578.07  | 1,788,033,710.04  | -                 | 2,740,338,662.16   | 38,570,894,950.27  | 0                 | 38,570,894,950.27      | 9.46                          | 27.37                         |
|         | TOTAL inc FCT                                                | 432,213,180,152.91 | 25,804,569,334.35 | 14.530.775.704.17 | 123,784,561,633.95 | 596,333,086,825.38 | 94.776.256.038.38 | 691,109,342,863.76     | 19.16                         | 15.78                         |