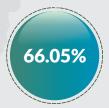

### H1 2018 ON H1 2019 (%)

| ZAMFARA     | <b> </b>       | 171.34% |
|-------------|----------------|---------|
| KEBBI       | <b>&gt;</b> 3  | 132.44% |
| OSUN        | <b>&gt; %</b>  | 113.77% |
| sокото      | <b>&gt; %</b>  | 113.75% |
| ONDO        | <b> </b>       | 101.77% |
| BENUE       | <b> </b>       | 100.07% |
| NIGER       | <b>&gt;</b> 8  | 87.77%  |
| EKITI       | <b>&gt;</b> 8  | 84.14%  |
| ВАИСНІ      | <b>&gt;</b> 26 | 79.50%  |
| AKWA IBOM   | <b> </b>       | 72.95%  |
| CROSS RIVER | <b> </b>       | 71.47%  |
| EBONYI      | <b> </b>       | 68.75%  |
| KWARA       | <b>&gt; 3</b>  | 60.21%  |
| ADAMAWA     | <b> </b>       | 57.87%  |
| IMO         | <b> </b>       | 50.46%  |
| PLATEAU     | <b> </b>       | 50.15%  |
| KADUNA      | <b> </b>       | 39.97%  |
| KATSINA     | <b> </b>       | 37.86%  |
| YOBE        | <b> </b>       | 36.14%  |
|             |                |         |