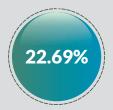

|         | INTERNALLY GENERATED REVENUE OF STATES (JANUARY - JUNE 2019) |                    |                   |                   |                    |                    |                   | Half Year o            | n Half Year                   |                               |
|---------|--------------------------------------------------------------|--------------------|-------------------|-------------------|--------------------|--------------------|-------------------|------------------------|-------------------------------|-------------------------------|
| Ranking | State                                                        | PAYE               | Direct Assessment | Road Tax          | Other Taxes        | Total Tax          | MDAs Revenue      | Total IGR(Tax+MDA rev) | (H1 2018 on H1 2019) Growth % | (H2 2018 on H1 2019) Growth % |
| 1       | Abia                                                         | 3,787,591,787.11   | 177,303,831.36    | 130,613,394.51    | 730,059,557.79     | 4,825,568,570.77   | 3,087,027,761.28  | 7,912,596,332.05       | 13.41                         | 0.70                          |
| 2       | Adamawa                                                      | 3,746,858,375.94   | 30,801,895.00     | 175,201,875.00    | 182,213,689.41     | 4,135,075,835.35   | 879,732,015.32    | 5,014,807,850.67       | 57.87                         | 65.59                         |
| 3       | Akwa Ibom                                                    | 17,507,963,166.59  | 151,216,612.17    | 189,511,900.00    | 1,502,032,943.43   | 19,350,724,622.19  | 1,113,882,611.22  | 20,464,607,233.41      | 72.95                         | 65.33                         |
| 4       | Anambra                                                      | 2,403,031,856.64   | 235,121,437.47    | 173,648,532.00    | 641,880,982.57     | 3,453,682,808.68   | 2,619,558,197.45  | 6,073,241,006.13       | -14.07                        | -50.37                        |
| 5       | Bauchi                                                       | 7,852,430,009.83   | 20,787,587.17     | 61,912,247.74     | 247,956,662.76     | 8,183,086,507.50   | 85,621,630.69     | 8,268,708,138.19       | 79.50                         | 62.63                         |
| 6       | Bayelsa                                                      | 4,948,413,475.08   | 195,572,208.60    | 41,032,123.46     | 519,846,679.36     | 5,704,864,486.50   | 170,654,332.17    | 5,875,518,818.67       | -14.53                        | -13.11                        |
| 7       | Benue                                                        | 10,253,033,234.11  | 305,924,533.95    | 183,971,728.00    | 41,827,159.87      | 10,784,756,655.93  | 1,347,015,310.31  | 12,131,771,966.24      | 100.07                        | 135.49                        |
| 8       | Borno                                                        | 2,277,612,120.62   | 220,640,743.47    | 136,982,807.00    | 257,178,673.71     | 2,892,414,344.80   | 1,025,433,729.77  | 3,917,848,074.57       | 28.01                         | 13.11                         |
| 9       | Cross River                                                  | 3,525,065,943.57   | 57,669,516.46     | 475,481,584.18    | 10,646,043,032.96  | 14,704,260,077.17  | 2,027,165,416.60  | 16,731,425,493.77      | 71.47                         | 114.66                        |
| 10      | Delta                                                        | 28,077,233,870.52  | 239,908,874.93    | 403,443,566.99    | 3,732,489,063.66   | 32,453,075,376.10  | 3,937,614,545.78  | 36,390,689,921.88      | 22.13                         | 27.05                         |
| 11      | Ebonyi                                                       | 3,720,725,807.10   | 14,956,792.22     | 129,275,000.00    | 533,209,721.75     | 4,398,167,321.07   | 742,432,673.85    | 5,140,599,994.92       | 68.75                         | 65.92                         |
| 12      | Edo                                                          | 6,391,436,711.35   | 577,120,804.39    | 292,159,968.54    | 5,515,829,716.49   | 12,776,547,200.77  | 2,665,201,673.73  | 15,441,748,874.50      | 11.83                         | 5.64                          |
| 13      | Ekiti                                                        | 4,090,306,010.68   | 133,931,687.00    | 62,004,120.00     | 270,360,413.68     | 4,556,602,231.36   | 498,003,146.49    | 5,054,605,377.85       | 84.14                         | 35.86                         |
| 14      | Enugu                                                        | 4,346,074,083.00   | 112,287,915.00    | 361,648,365.00    | 787,565,993.00     | 5,607,576,356.00   | 5,091,473,428.00  | 10,699,049,784.00      | -13.00                        | 8.65                          |
| 15      | Gombe                                                        | 1,392,132,596.15   | 5,517,542.00      | 58,471,450.00     | 262,542,512.94     | 1,718,664,101.09   | 368,767,029.33    | 2,087,431,130.42       | -12.83                        | -57.82                        |
| 16      | Imo                                                          | 8,589,905,356.26   | 725,788,940.04    | 670,000,000.00    | 270,000,000.00     | 10,255,694,296.30  | 294,693,855.00    | 10,550,388,151.30      | 50.46                         | 34.02                         |
| 17      | Jigawa                                                       | 1,895,077,759.81   | 115,560,234.00    | 88,073,966.56     | 2,133,904,236.55   | 4,232,616,196.92   | 1,137,136,898.91  | 5,369,753,095.83       | 11.83                         | 20.82                         |
| 18      | Kaduna                                                       | 5,622,435,155.31   | 141,855,554.53    | 224,938,230.00    | 11,865,988,288.19  | 17,855,217,228.03  | 4,546,756,229.97  | 22,401,973,458.00      | 39.97                         | 66.66                         |
| 19      | Kano                                                         | 7,829,259,717.15   | 198,369,767.58    | 186,149,835.17    | 6,122,884,338.69   | 14,336,663,658.59  | 4,227,882,445.77  | 18,564,546,104.36      | 0.05                          | -27.35                        |
| 20      | Katsina                                                      | 4,259,030,752.00   | 106,392,795.00    | 60,108,797.00     | 183,652,065.00     | 4,609,184,409.00   | 197,886,672.00    | 4,807,071,081.00       | 37.86                         | 38.33                         |
| 21      | Kebbi                                                        | 1,634,918,070.20   | 274,152,136.06    | 42,230,843.00     | 2,225,208,302.05   | 4,176,509,351.31   | 551,991,991.45    | 4,728,501,342.76       | 132.44                        | 66.05                         |
| 22      | Kogi                                                         | 3,949,854,733.66   | 30,438,985.91     | 340,402,000.00    | 505,395,066.44     | 4,826,090,786.01   | 1,857,717,278.69  | 6,683,808,064.70       | 22.69                         | -51.79                        |
| 23      | Kwara                                                        | 8,436,458,716.85   | 524,709,924.50    | 246,380,531.28    | 216,362,461.44     | 9,423,911,634.07   | 6,666,461,908.86  | 16,090,373,542.93      | 60.21                         | 23.74                         |
| 24      | Lagos                                                        | 141,931,431,582.18 | 9,703,273,769.29  | 4,152,951,053.84  | 32,015,288,038.72  | 187,802,944,444.03 | 17,360,442,323.03 | 205,163,386,767.06     | 4.46                          | 10.43                         |
| 25      | Nasarawa                                                     | 4,231,652,938.22   | 23,820,336.65     | 88,920,159.70     | 81,791,208.46      | 4,426,184,643.03   | 416,128,479.15    | 4,842,313,122.18       | 27.21                         | 28.77                         |
| 26      | Niger                                                        | 2,608,721,386.70   | 59,389,691.87     | 111,648,930.00    | 6,084,487,335.79   | 8,864,247,344.36   | 262,502,949.53    | 9,126,750,293.89       | 87.77                         | 63.81                         |
| 27      | Ogun                                                         | 11,177,080,210.63  | 1,264,169,134.06  | 525,288,524.78    | 2,109,269,824.54   | 15,075,807,694.01  | 14,507,671,744.83 | 29,583,479,438.84      | -30.42                        | -29.62                        |
| 28      | Ondo                                                         | 12,712,832,086.59  | 338,054,440.91    | 309,220,897.92    | 4,157,204,348.11   | 17,517,311,773.53  | 1,484,251,873.21  | 19,001,563,646.74      | 101.77                        | 23.62                         |
| 29      | Osun                                                         | 5,064,045,722.10   | 496,316,019.64    | 124,249,472.00    | 88,578,073.07      | 5,773,189,286.81   | 4,431,912,742.13  | 10,205,102,028.94      | 113.77                        | 81.98                         |
| 30      | Oyo                                                          | 7,984,762,660.28   | 342,141,013.72    | 467,010,502.50    | 2,016,458,276.32   | 10,810,372,452.82  | 3,250,313,525.33  | 14,060,685,978.15      | 13.58                         | 14.73                         |
| 31      | Plateau                                                      | 5,610,964,805.67   | 27,529,417.17     | 216,456,700.00    | 2,179,920,286.67   | 8,034,871,209.51   | 1,379,081,062.00  | 9,413,952,271.51       | 50.15                         | 45.80                         |
| 32      | Rivers                                                       | 50,194,014,467.34  | 6,473,252,600.51  | 2,969,878,175.00  | 12,767,032,399.22  | 72,404,177,642.07  | 3,570,359,053.92  | 75,974,536,695.99      | 24.74                         | 46.46                         |
| 33      | Sokoto                                                       | 2,610,544,683.55   | 25,840,500.00     | 24,102,238.00     | 9,130,095,526.25   | 11,790,582,947.80  | 286,442,798.88    | 12,077,025,746.68      | 113.75                        | -7.89                         |
| 34      | Taraba                                                       | 1,775,034,369.56   | 63,498,110.88     | 44,699,150.00     | 49,129,135.04      | 1,932,360,765.48   | 1,339,856,774.38  | 3,272,217,539.86       | 25.22                         | -2.48                         |
| 35      | Yobe                                                         | 1,196,703,277.99   | 3,328,516.81      | 37,879,035.00     | 176,286,088.36     | 1,414,196,918.16   | 792,110,373.11    | 2,206,307,291.27       | 36.14                         | -20.11                        |
| 36      | Zamfara                                                      | 4,536,020,074.50   | 599,891,753.99    | 724,828,000.00    | 794,250,869.50     | 6,654,990,697.99   | 555,071,556.24    | 7,210,062,254.23       | 171.34                        | 29.92                         |
|         | Total Minus FCT                                              | 398,170,657,574.84 | 24,016,535,624.31 | 14,530,775,704.17 | 121,044,222,971.79 | 557,762,191,875.11 | 94,776,256,038.38 | 652,538,447,913.49     | 19.78                         | 15.16                         |
| 37      | FCT                                                          | 34,042,522,578.07  | 1,788,033,710.04  | -                 | 2,740,338,662.16   | 38,570,894,950.27  | 0                 | 38,570,894,950.27      | 9.46                          | 27.37                         |
|         | TOTAL inc FCT                                                | 432,213,180,152.91 | 25,804,569,334.35 | 14.530.775.704.17 | 123,784,561,633.95 | 596,333,086,825.38 | 94.776.256.038.38 | 691,109,342,863.76     | 19.16                         | 15.78                         |