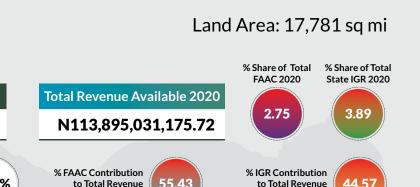

### **KADUNA STATE**

33.7%

TOTAL TAX

0.4% ROAD TAXES 0.7% OTHER TAXES

35.3%

TOTAL TAX