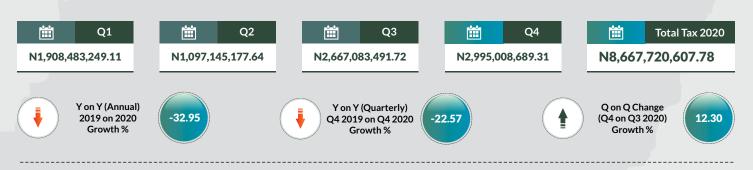

## INTERNALLY GENERATED REVENUE OF STATES (q1 - q4)

| S/N | STATE       | Q1                 | Q2                 | Q3                 | Q4                 | Total Tax            | Yr on Yr Change<br>(Annual ) | Yr on Yr Change<br>(Quarterly) | Quarter on Quarter<br>Change |
|-----|-------------|--------------------|--------------------|--------------------|--------------------|----------------------|------------------------------|--------------------------------|------------------------------|
|     |             |                    |                    |                    |                    |                      | 2019 on 2020<br>Growth %     | Q4 2019 on Q4 2020<br>Growth % | (Q4 on Q3 2020)<br>Growth %  |
| 1   | Abia        | 5,273,491,142.34   | 1,955,253,796.40   | 4,098,967,001.34   | 3,049,159,382.22   | 14,376,871,322.30    | - 2.66                       | - 26.72                        | - 25.61                      |
| 2   | Adamawa     | 1,626,254,115.59   | 2,460,552,450.19   | 1,968,781,595.02   | 2,274,282,545.85   | 8,329,870,706.65     | - 14.17                      | - 21.25                        | 15.52                        |
| 3   | Akwa Ibom   | 11,954,428,386.43  | 4,256,565,921.84   | 7,395,690,965.68   | 7,090,085,004.11   | 30,696,770,278.06    | - 4.94                       | 24.92                          | - 4.13                       |
| 4   | Anambra     | 4,533,383,460.79   | 5,013,328,721.90   | 7,423,731,328.71   | 11,039,463,069.08  | 28,009,906,580.48    | 6.22                         | 16.07                          | 48.71                        |
| 5   | Bauchi      | 4,385,040,965.09   | 1,367,246,792.63   | 4,619,337,588.16   | 2,130,974,017.67   | 12,502,599,363.55    | 6.89                         | 26.84                          | - 53.87                      |
| 6   | Bayelsa     | 2,875,321,919.00   | 2,510,947,252.00   | 2,939,670,641.00   | 3,854,835,431.00   | 12,180,775,243.00    | - 12.04                      | - 51.65                        | 31.13                        |
| 7   | Benue       | 3,618,454,437.93   | 1,727,190,494.58   | 2,786,962,724.20   | 2,331,066,624.02   | 10,463,674,280.73    | - 41.38                      | - 20.14                        | - 16.36                      |
| 8   | Borno       | 3,588,565,026.67   | 1,790,575,436.00   | 4,015,500,342.00   | 2,183,877,316.00   | 11,578,518,120.67    | 41.63                        | 2.33                           | - 45.61                      |
| 9   | Cross River | 3,987,951,210.99   | 4,062,735,366.59   | 4,809,068,498.61   | 3,323,586,380.13   | 16,183,341,456.32    | - 28.38                      | 11.48                          | - 30.89                      |
| 10  | Delta       | 19,307,298,503.90  | 11,534,986,935.77  | 14,251,630,534.75  | 14,638,966,688.55  | 59,732,882,662.97    | - 7.65                       | - 3.49                         | 2.72                         |
| 11  | Ebonyi      | 4,645,362,671.76   | 1,685,846,166.12   | 2,706,197,064.03   | 4,553,632,682.24   | 13,591,038,584.15    | 82.30                        | 150.90                         | 68.27                        |
| 12  | Edo         | 9,511,470,251.85   | 4,502,506,895.21   | 7,877,056,623.17   | 5,293,316,964.67   | 27,184,350,734.90    | - 7.78                       | - 26.62                        | - 32.80                      |
| 13  | Ekiti       | 1,653,929,226.80   | 1,551,323,574.46   | 2,111,292,839.20   | 3,399,914,553.38   | 8,716,460,193.84     | 1.98                         | 73.17                          | 61.03                        |
| 14  | Enugu       | 5,953,107,539.00   | 6,309,297,595.00   | 6,258,364,684.00   | 5,129,953,539.00   | 23,650,723,357.00    | - 23.88                      | - 68.31                        | - 18.03                      |
| 15  | Gombe       | 1,105,552,555.89   | 2,682,397,875.93   | 3,133,165,015.42   | 1,616,868,480.19   | 8,537,983,927.43     | 25.50                        | - 36.91                        | - 48.40                      |
| 16  | Imo         | 3,084,856,226.95   | 4,647,332,503.50   | 5,101,239,021.11   | 4,248,451,233.37   | 17,081,878,984.93    | 6.13                         | 42.17                          | - 16.72                      |
| 17  | Jigawa      | 1,908,483,249.11   | 1,097,145,177.64   | 2,667,083,491.72   | 2,995,008,689.31   | 8,667,720,607.78     | - 32.95                      | - 22.57                        | 12.30                        |
| 18  | Kaduna      | 14,436,450,428.71  | 9,789,823,293.73   | 9,882,035,966.72   | 16,660,213,718.18  | 50,768,523,407.34    | 12.93                        | 24.54                          | 68.59                        |
| 19  | Kano        | 7,849,616,029.54   | 9,659,814,175.39   | 5,927,892,654.67   | 8,382,493,852.14   | 31,819,816,711.74    | - 21.61                      | - 43.32                        | 41.41                        |
| 20  | Katsina     | 2,100,368,238.00   | 3,436,455,090.00   | 3,821,337,054.64   | 2,041,490,127.03   | 11,399,650,509.67    | 34.16                        | 8.18                           | - 46.58                      |
| 21  | Kebbi       | 2,240,277,054.93   | 2,177,650,273.57   | 2,355,704,095.78   | 7,004,629,375.86   | 13,778,260,800.14    | 87.02                        | 397.84                         | 197.35                       |
| 22  | Kogi        | 5,422,559,275.37   | 2,012,402,383.85   | 4,684,806,300.96   | 5,238,065,571.81   | 17,357,833,531.99    | 5.91                         | 37.62                          | 11.81                        |
| 23  | Kwara       | 7,219,966,479.66   | 2,140,787,045.95   | 4,016,450,288.62   | 6,227,099,973.42   | 19,604,303,787.64    | - 36.03                      | - 6.30                         | 55.04                        |
| 24  | Lagos       | 114,001,937,792.76 | 90,512,191,148.02  | 107,844,777,074.91 | 106,629,681,881.42 | 418,988,587,897.11   | 5.08                         | 4.91                           | - 1.13                       |
| 25  | Nasawara    | 3,034,354,502.96   | 2,866,124,878.68   | 3,968,043,007.31   | 2,608,216,261.20   | 12,476,738,650.15    | 14.90                        | - 13.34                        | - 34.27                      |
| 26  | Niger       | 1,898,790,161.12   | 2,119,100,504.73   | 4,539,576,409.41   | 1,966,814,845.91   | 10,524,281,921.17    | - 17.55                      | 31.27                          | - 56.67                      |
| 27  | Ogun        | 14,615,400,746.23  | 9,069,046,778.51   | 14,050,107,657.94  | 13,015,040,667.39  | 50,749,595,850.07    | - 28.44                      | - 27.90                        | - 7.37                       |
| 28  | Ondo        | 8,163,782,718.24   | 5,419,063,997.59   | 5,788,953,777.14   | 5,476,665,699.91   | 24,848,466,192.88    | - 17.55                      | - 2.20                         | - 5.39                       |
| 29  | Osun        | 7,457,594,276.86   | 2,290,150,076.60   | 5,947,823,877.14   | 3,972,803,685.41   | 19,668,371,916.01    | 9.74                         | 5.42                           | - 33.21                      |
| 30  | Оуо         | 7,354,436,956.67   | 10,419,154,582.32  | 12,553,851,418.26  | 7,715,290,079.22   | 38,042,733,036.47    | 42.23                        | 14.43                          | - 38.54                      |
| 31  | Plateau     | 7,203,329,641.61   | 2,196,735,606.11   | 7,046,895,357.27   | 2,675,415,196.60   | 19,122,375,801.59    | 16.03                        | - 27.61                        | - 62.03                      |
| 32  | Rivers      | 36,646,296,724.89  | 27,940,686,367.22  | 27,422,705,080.20  | 25,180,041,072.98  | 117,189,729,245.29   | - 16.53                      | - 24.55                        | - 8.18                       |
| 33  | Sokoto      | 1,580,684,737.87   | 2,959,090,898.94   | 3,503,142,180.38   | 3,753,909,311.00   | 11,796,827,128.19    | - 37.93                      | - 19.26                        | 7.16                         |
| 34  | Taraba      | 2,349,489,843.31   | 1,711,490,436.66   | 2,378,226,651.24   | 1,675,766,211.93   | 8,114,973,143.14     | 24.21                        | - 7.46                         | - 29.54                      |
| 35  | Yobe        | 1,961,750,365.92   | 1,961,750,365.92   | 2,666,387,351.17   | 1,189,743,092.53   | 7,779,631,175.54     | - 7.87                       | - 76.68                        | - 55.38                      |
| 36  | Zamfara     | 3,571,750,813.19   | 3,517,239,713.61   | 5,182,843,782.88   | 6,227,417,781.93   | 18,499,252,091.61    | 20.00                        | 29.12                          | 20.15                        |
| 37  | FCT         | 24,256,358,093.23  | 18,525,511,874.23  | 20,823,240,054.13  | 28,454,590,875.83  | 92,059,700,897.42    | 23.46                        | 51.02                          | 36.65                        |
|     | Total       | 362,378,145,771.16 | 269,879,502,447.39 | 338,568,539,998.89 | 335,248,831,882.49 | 1,306,075,020,099.92 | - 1.93                       | - 3.16                         | - 0.98                       |