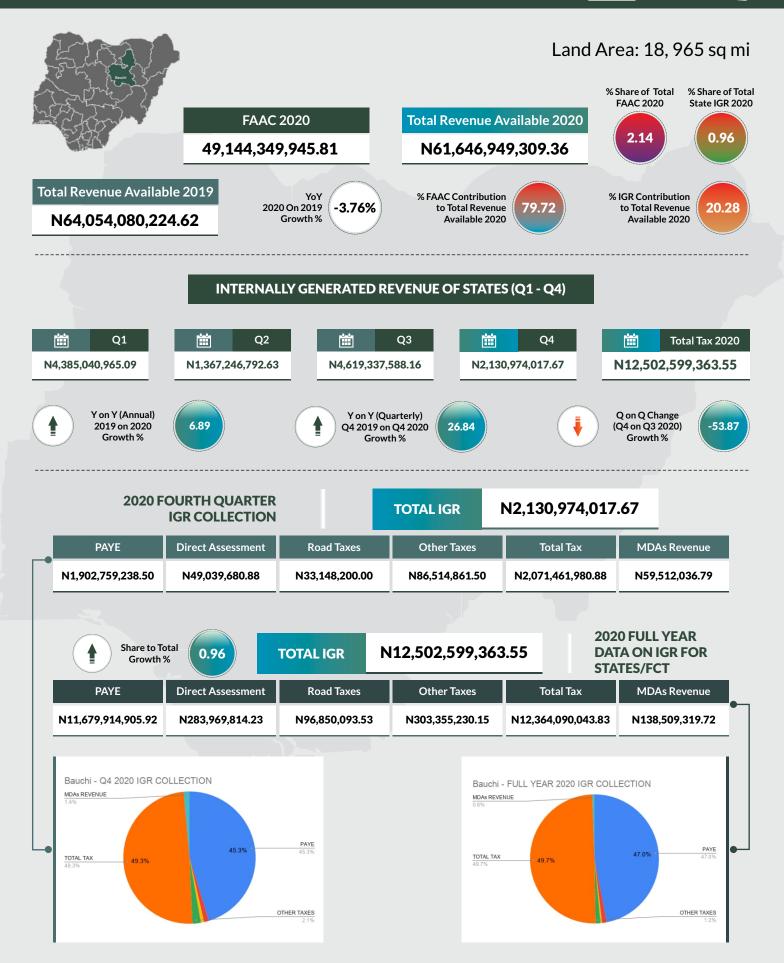

### **BAUCHI STATE**

## INTERNALLY GENERATED REVENUE OF STATES (q1 - q4)

| S/N | STATE       | Q1                 | Q2                 | Q3                 | Q4                 | Total Tax            | Yr on Yr Change<br>(Annual ) | Yr on Yr Change<br>(Quarterly) | Quarter on Quarter<br>Change |
|-----|-------------|--------------------|--------------------|--------------------|--------------------|----------------------|------------------------------|--------------------------------|------------------------------|
|     |             |                    |                    |                    |                    |                      | 2019 on 2020<br>Growth %     | Q4 2019 on Q4 2020<br>Growth % | (Q4 on Q3 2020)<br>Growth %  |
| 1   | Abia        | 5,273,491,142.34   | 1,955,253,796.40   | 4,098,967,001.34   | 3,049,159,382.22   | 14,376,871,322.30    | - 2.66                       | - 26.72                        | - 25.61                      |
| 2   | Adamawa     | 1,626,254,115.59   | 2,460,552,450.19   | 1,968,781,595.02   | 2,274,282,545.85   | 8,329,870,706.65     | - 14.17                      | - 21.25                        | 15.52                        |
| 3   | Akwa Ibom   | 11,954,428,386.43  | 4,256,565,921.84   | 7,395,690,965.68   | 7,090,085,004.11   | 30,696,770,278.06    | - 4.94                       | 24.92                          | - 4.13                       |
| 4   | Anambra     | 4,533,383,460.79   | 5,013,328,721.90   | 7,423,731,328.71   | 11,039,463,069.08  | 28,009,906,580.48    | 6.22                         | 16.07                          | 48.71                        |
| 5   | Bauchi      | 4,385,040,965.09   | 1,367,246,792.63   | 4,619,337,588.16   | 2,130,974,017.67   | 12,502,599,363.55    | 6.89                         | 26.84                          | - 53.87                      |
| 6   | Bayelsa     | 2,875,321,919.00   | 2,510,947,252.00   | 2,939,670,641.00   | 3,854,835,431.00   | 12,180,775,243.00    | - 12.04                      | - 51.65                        | 31.13                        |
| 7   | Benue       | 3,618,454,437.93   | 1,727,190,494.58   | 2,786,962,724.20   | 2,331,066,624.02   | 10,463,674,280.73    | - 41.38                      | - 20.14                        | - 16.36                      |
| 8   | Borno       | 3,588,565,026.67   | 1,790,575,436.00   | 4,015,500,342.00   | 2,183,877,316.00   | 11,578,518,120.67    | 41.63                        | 2.33                           | - 45.61                      |
| 9   | Cross River | 3,987,951,210.99   | 4,062,735,366.59   | 4,809,068,498.61   | 3,323,586,380.13   | 16,183,341,456.32    | - 28.38                      | 11.48                          | - 30.89                      |
| 10  | Delta       | 19,307,298,503.90  | 11,534,986,935.77  | 14,251,630,534.75  | 14,638,966,688.55  | 59,732,882,662.97    | - 7.65                       | - 3.49                         | 2.72                         |
| 11  | Ebonyi      | 4,645,362,671.76   | 1,685,846,166.12   | 2,706,197,064.03   | 4,553,632,682.24   | 13,591,038,584.15    | 82.30                        | 150.90                         | 68.27                        |
| 12  | Edo         | 9,511,470,251.85   | 4,502,506,895.21   | 7,877,056,623.17   | 5,293,316,964.67   | 27,184,350,734.90    | - 7.78                       | - 26.62                        | - 32.80                      |
| 13  | Ekiti       | 1,653,929,226.80   | 1,551,323,574.46   | 2,111,292,839.20   | 3,399,914,553.38   | 8,716,460,193.84     | 1.98                         | 73.17                          | 61.03                        |
| 14  | Enugu       | 5,953,107,539.00   | 6,309,297,595.00   | 6,258,364,684.00   | 5,129,953,539.00   | 23,650,723,357.00    | - 23.88                      | - 68.31                        | - 18.03                      |
| 15  | Gombe       | 1,105,552,555.89   | 2,682,397,875.93   | 3,133,165,015.42   | 1,616,868,480.19   | 8,537,983,927.43     | 25.50                        | - 36.91                        | - 48.40                      |
| 16  | Imo         | 3,084,856,226.95   | 4,647,332,503.50   | 5,101,239,021.11   | 4,248,451,233.37   | 17,081,878,984.93    | 6.13                         | 42.17                          | - 16.72                      |
| 17  | Jigawa      | 1,908,483,249.11   | 1,097,145,177.64   | 2,667,083,491.72   | 2,995,008,689.31   | 8,667,720,607.78     | - 32.95                      | - 22.57                        | 12.30                        |
| 18  | Kaduna      | 14,436,450,428.71  | 9,789,823,293.73   | 9,882,035,966.72   | 16,660,213,718.18  | 50,768,523,407.34    | 12.93                        | 24.54                          | 68.59                        |
| 19  | Kano        | 7,849,616,029.54   | 9,659,814,175.39   | 5,927,892,654.67   | 8,382,493,852.14   | 31,819,816,711.74    | - 21.61                      | - 43.32                        | 41.41                        |
| 20  | Katsina     | 2,100,368,238.00   | 3,436,455,090.00   | 3,821,337,054.64   | 2,041,490,127.03   | 11,399,650,509.67    | 34.16                        | 8.18                           | - 46.58                      |
| 21  | Kebbi       | 2,240,277,054.93   | 2,177,650,273.57   | 2,355,704,095.78   | 7,004,629,375.86   | 13,778,260,800.14    | 87.02                        | 397.84                         | 197.35                       |
| 22  | Kogi        | 5,422,559,275.37   | 2,012,402,383.85   | 4,684,806,300.96   | 5,238,065,571.81   | 17,357,833,531.99    | 5.91                         | 37.62                          | 11.81                        |
| 23  | Kwara       | 7,219,966,479.66   | 2,140,787,045.95   | 4,016,450,288.62   | 6,227,099,973.42   | 19,604,303,787.64    | - 36.03                      | - 6.30                         | 55.04                        |
| 24  | Lagos       | 114,001,937,792.76 | 90,512,191,148.02  | 107,844,777,074.91 | 106,629,681,881.42 | 418,988,587,897.11   | 5.08                         | 4.91                           | - 1.13                       |
| 25  | Nasawara    | 3,034,354,502.96   | 2,866,124,878.68   | 3,968,043,007.31   | 2,608,216,261.20   | 12,476,738,650.15    | 14.90                        | - 13.34                        | - 34.27                      |
| 26  | Niger       | 1,898,790,161.12   | 2,119,100,504.73   | 4,539,576,409.41   | 1,966,814,845.91   | 10,524,281,921.17    | - 17.55                      | 31.27                          | - 56.67                      |
| 27  | Ogun        | 14,615,400,746.23  | 9,069,046,778.51   | 14,050,107,657.94  | 13,015,040,667.39  | 50,749,595,850.07    | - 28.44                      | - 27.90                        | - 7.37                       |
| 28  | Ondo        | 8,163,782,718.24   | 5,419,063,997.59   | 5,788,953,777.14   | 5,476,665,699.91   | 24,848,466,192.88    | - 17.55                      | - 2.20                         | - 5.39                       |
| 29  | Osun        | 7,457,594,276.86   | 2,290,150,076.60   | 5,947,823,877.14   | 3,972,803,685.41   | 19,668,371,916.01    | 9.74                         | 5.42                           | - 33.21                      |
| 30  | Оуо         | 7,354,436,956.67   | 10,419,154,582.32  | 12,553,851,418.26  | 7,715,290,079.22   | 38,042,733,036.47    | 42.23                        | 14.43                          | - 38.54                      |
| 31  | Plateau     | 7,203,329,641.61   | 2,196,735,606.11   | 7,046,895,357.27   | 2,675,415,196.60   | 19,122,375,801.59    | 16.03                        | - 27.61                        | - 62.03                      |
| 32  | Rivers      | 36,646,296,724.89  | 27,940,686,367.22  | 27,422,705,080.20  | 25,180,041,072.98  | 117,189,729,245.29   | - 16.53                      | - 24.55                        | - 8.18                       |
| 33  | Sokoto      | 1,580,684,737.87   | 2,959,090,898.94   | 3,503,142,180.38   | 3,753,909,311.00   | 11,796,827,128.19    | - 37.93                      | - 19.26                        | 7.16                         |
| 34  | Taraba      | 2,349,489,843.31   | 1,711,490,436.66   | 2,378,226,651.24   | 1,675,766,211.93   | 8,114,973,143.14     | 24.21                        | - 7.46                         | - 29.54                      |
| 35  | Yobe        | 1,961,750,365.92   | 1,961,750,365.92   | 2,666,387,351.17   | 1,189,743,092.53   | 7,779,631,175.54     | - 7.87                       | - 76.68                        | - 55.38                      |
| 36  | Zamfara     | 3,571,750,813.19   | 3,517,239,713.61   | 5,182,843,782.88   | 6,227,417,781.93   | 18,499,252,091.61    | 20.00                        | 29.12                          | 20.15                        |
| 37  | FCT         | 24,256,358,093.23  | 18,525,511,874.23  | 20,823,240,054.13  | 28,454,590,875.83  | 92,059,700,897.42    | 23.46                        | 51.02                          | 36.65                        |
|     | Total       | 362,378,145,771.16 | 269,879,502,447.39 | 338,568,539,998.89 | 335,248,831,882.49 | 1,306,075,020,099.92 | - 1.93                       | - 3.16                         | - 0.98                       |

#### 2020 FULL YEAR DATA ON INTERNALLY GENERATED REVENUE FOR STATES/FCT

| S/N | STATE       | PAYE               | DIRECT ASSESSMENT | ROAD TAXES        | OTHER TAXES        | TOTAL TAX            | MDAs REVENUE       | GRAND TOTAL          |
|-----|-------------|--------------------|-------------------|-------------------|--------------------|----------------------|--------------------|----------------------|
| 1   | Abia        | 8,000,051,099.02   | 232,449,684.41    | 298,789,357.82    | 2,675,912,625.60   | 11,207,202,766.85    | 3.169.668.555.45   | 14,376,871,322.30    |
| 2   | Adamawa     | 5,610,830,438.35   | 60,082,278.46     | 202,804,546.21    | 816,167,152.41     | 6,689,884,415.43     | 1,639,986,291.22   | 8,329,870,706.65     |
| 3   | Akwa Ibom   | 23,356,264,532.88  | 124,261,411.36    | 306,036,348.00    | 2,968,324,082.64   | 26,754,886,374.88    | 3,941,883,903.18   | 30,696,770,278.06    |
| 4   | Anambra     | 10,599,110,883.46  | 666,033,749.59    | 871,193,975.00    | 3,712,929,823.83   | 15,849,268,431.88    | 12,160,638,148.60  | 28,009,906,580.48    |
| 5   | Bauchi      | 11,679,914,905.92  | 283,969,814.23    | 96,850,093.53     | 303,355,230.15     | 12,364,090,043.83    | 138,509,319.72     | 12,502,599,363.55    |
| 6   | Bayelsa     | 10,950,276,725.00  | 56,733,473.00     | 61,563,432.00     | 939,065,581.00     | 12,007,639,211.00    | 173,136,032.00     | 12,180,775,243.00    |
| 7   | Benue       | 7,502,187,471.82   | 439,819,785.47    | 196,770,841.00    | 33,640,433.32      | 8,172,418,531.61     | 2,291,255,749.12   | 10,463,674,280.73    |
| 8   | Borno       | 8,888,884,582.43   | 1,042,626,657.49  | 158,246,995.00    | 183,891,798.00     | 10,273,650,032.92    | 1,304,868,087.75   | 11,578,518,120.67    |
| 9   | Cross River | 7,168,933,062.60   | 137,933,364.78    | 790,796,961.77    | 4,662,999,689.81   | 12,760,663,078.96    | 3,422,678,377.36   | 16,183,341,456.32    |
| 10  | Delta       | 46,105,308,163.80  | 446,789,613.76    | 1,304,795,174.29  | 6,022,053,586.57   | 53,878,946,538.42    | 5,853,936,124.55   | 59,732,882,662.97    |
| 11  | Ebonyi      | 6,736,749,526.55   | 521,897,616.29    | 642,993,742.64    | 1,633,502,617.73   | 9,535,143,503.21     | 4,055,895,080.94   | 13,591,038,584.15    |
| 12  | Edo         | 13,638,600,513.87  | 999,640,812.97    | 638,875,615.16    | 8,256,425,290.07   | 23,533,542,232.07    | 3,650,808,502.83   | 27,184,350,734.90    |
| 13  | Ekiti       | 4,191,847,333.17   | 421,496,579.63    | 85,138,005.00     | 1,723,482,470.28   | 6,421,964,388.08     | 2,294,495,805.76   | 8,716,460,193.84     |
| 14  | Enugu       | 10,949,973,251.00  | 142,590,958.00    | 695,051,355.00    | 1,670,369,572.00   | 13,457,985,136.00    | 10,192,738,221.00  | 23,650,723,357.00    |
| 15  | Gombe       | 3,347,600,270.23   | 27,553,942.84     | 201,267,560.27    | 2,998,403,008.56   | 6,574,824,781.90     | 1,963,159,145.53   | 8,537,983,927.43     |
| 16  | Imo         | 12,822,992,402.77  | 336,106,301.08    | 530,516,580.49    | 1,105,956,304.33   | 14,795,571,588.67    | 2,286,307,396.26   | 17,081,878,984.93    |
| 17  | Jigawa      | 3,439,004,092.47   | 385,065,060.51    | 171,719,088.24    | 2,179,530,625.91   | 6,175,318,867.13     | 2,492,401,740.65   | 8,667,720,607.78     |
| 18  | Kaduna      | 16,615,775,618.14  | 297,280,726.99    | 532,605,744.19    | 10,210,210,745.45  | 27,655,872,834.77    | 23,112,650,572.57  | 50,768,523,407.34    |
| 19  | Kano        | 15,599,545,101.20  | 485,133,321.50    | 687,977,670.29    | 7,989,105,292.11   | 24,761,761,385.10    | 7,058,055,326.64   | 31,819,816,711.74    |
| 20  | Katsina     | 10,402,464,005.53  | 168,857,737.36    | 136,401,718.38    | 301,748,701.62     | 11,009,472,162.89    | 390,178,346.78     | 11,399,650,509.67    |
| 21  | Kebbi       | 4,437,749,914.08   | 613,700,309.69    | 42,635,545.00     | 6,973,610,113.56   | 12,067,695,882.33    | 1,710,564,917.81   | 13,778,260,800.14    |
| 22  | Kogi        | 11,700,010,674.79  | 51,430,230.21     | 623,588,400.31    | 2,490,887,281.21   | 14,865,916,586.52    | 2,491,916,945.47   | 17,357,833,531.99    |
| 23  | Kwara       | 7,666,583,515.67   | 1,018,717,340.52  | 406,314,409.00    | 184,477,826.61     | 9,276,093,091.80     | 10,328,210,695.84  | 19,604,303,787.64    |
| 24  | Lagos       | 278,885,174,441.02 | 17,071,437,457.21 | 12,139,604,039.49 | 59,097,521,411.73  | 367,193,737,349.45   | 51,794,850,547.66  | 418,988,587,897.11   |
| 25  | Nasawara    | 9,517,156,926.85   | 47,454,247.93     | 181,185,922.87    | 246,927,711.79     | 9,992,724,809.44     | 2,484,013,840.71   | 12,476,738,650.15    |
| 26  | Niger       | 5,183,709,130.51   | 195,758,841.02    | 240,753,948.20    | 3,131,011,520.29   | 8,751,233,440.02     | 1,773,048,481.15   | 10,524,281,921.17    |
| 27  | Ogun        | 25,430,833,081.16  | 2,051,443,702.45  | 746,988,130.79    | 3,315,890,157.55   | 31,545,155,071.95    | 19,204,440,778.12  | 50,749,595,850.07    |
| 28  | Ondo        | 14,519,040,361.52  | 490,552,901.85    | 1,072,715,597.42  | 5,212,009,828.57   | 21,294,318,689.36    | 3,554,147,503.52   | 24,848,466,192.88    |
| 29  | Osun        | 10,234,015,981.36  | 790,315,748.28    | 296,727,678.52    | 122,237,548.04     | 11,443,296,956.20    | 8,225,074,959.81   | 19,668,371,916.01    |
| 30  | Оуо         | 26,358,958,190.86  | 781,415,172.65    | 903,374,880.49    | 3,246,525,879.87   | 31,290,274,123.87    | 6,752,458,912.60   | 38,042,733,036.47    |
| 31  | Plateau     | 15,506,476,655.74  | 98,349,450.55     | 470,550,208.15    | 1,044,339,978.01   | 17,119,716,292.45    | 2,002,659,509.14   | 19,122,375,801.59    |
| 32  | Rivers      | 97,152,953,248.66  | 979,134,418.82    | 349,898,186.72    | 12,254,670,820.06  | 110,736,656,674.26   | 6,453,072,571.03   | 117,189,729,245.29   |
| 33  | Sokoto      | 6,301,323,488.77   | 12,716,109.82     | 61,777,365.00     | 4,180,765,673.47   | 10,556,582,637.06    | 1,240,244,491.13   | 11,796,827,128.19    |
| 34  | Taraba      | 4,893,083,719.04   | 208,665,139.44    | 112,843,550.00    | 35,867,034.21      | 5,250,459,442.69     | 2,864,513,700.45   | 8,114,973,143.14     |
| 35  | Yobe        | 5,598,821,964.32   | 4,019,542.00      | 91,174,514.00     | 207,318,121.16     | 5,901,334,141.48     | 1,878,297,034.06   | 7,779,631,175.54     |
| 36  | Zamfara     | 7,046,581,313.08   | 2,198,286,979.50  | 2,043,471,495.00  | 3,161,681,898.34   | 14,450,021,685.92    | 4,049,230,405.69   | 18,499,252,091.61    |
| 37  | FCT         | 83,691,836,271.40  | 3,166,412,964.89  | 0.00              | 5,201,451,661.13   | 92,059,700,897.42    | 0.00               | 92,059,700,897.42    |
|     | Total       | 851,730,622,859.04 | 37,056,133,446.55 | 28,393,998,675.24 | 170,494,269,096.99 | 1,087,675,024,077.82 | 218,399,996,022.10 | 1,306,075,020,099.92 |

#### 2020 FOURTH QUARTER IGR COLLECTION

| S/N | STATE       | PAYE               | DIRECT ASSESSMENT | ROAD TAXES       | OTHER TAXES       | TOTAL TAX          | MDAs REVENUE      | GRAND TOTAL        |
|-----|-------------|--------------------|-------------------|------------------|-------------------|--------------------|-------------------|--------------------|
| 1   | Abia        | 1,668,070,851.01   | 57,944,747.29     | 129,099,787.82   | 530,101,382.10    | 2,385,216,768.22   | 663,942,614.00    | 3,049,159,382.22   |
| 2   | Adamawa     | 1,759,171,447.35   | 18,511,740.70     | 36,831,375.00    | 221,275,440.95    | 2,035,790,004.00   | 238,492,541.85    | 2,274,282,545.85   |
| 3   | Akwa Ibom   | 4,383,361,711.00   | 14,872,728.15     | 70,832,073.00    | 1,138,127,934.41  | 5,607,194,446.56   | 1,482,890,557.55  | 7,090,085,004.11   |
| 4   | Anambra     | 1,971,997,584.43   | 138,167,496.17    | 270,435,150.00   | 1,395,506,644.52  | 3,776,106,875.12   | 7,263,356,193.96  | 11,039,463,069.08  |
| 5   | Bauchi      | 1,902,759,238.50   | 49,039,680.88     | 33,148,200.00    | 86,514,861.50     | 2,071,461,980.88   | 59,512,036.79     | 2,130,974,017.67   |
| 6   | Bayelsa     | 3,645,532,976.00   | 38,098,329.00     | 23,521,785.00    | 113,168,647.00    | 3,820,321,737.00   | 34,513,694.00     | 3,854,835,431.00   |
| 7   | Benue       | 1,766,817,748.87   | 74,225,250.40     | 53,324,958.00    | 7,622,875.84      | 1,901,990,833.11   | 429,075,790.91    | 2,331,066,624.02   |
| 8   | Borno       | 1,202,144,989.00   | 379,265,713.00    | 63,521,175.00    | 0.00              | 1,644,931,877.00   | 538,945,439.00    | 2,183,877,316.00   |
| 9   | Cross River | 1,481,638,049.32   | 12,653,903.76     | 211,342,348.40   | 551,649,386.48    | 2,257,283,687.96   | 1,066,302,692.17  | 3,323,586,380.13   |
| 10  | Delta       | 11,246,326,792.91  | 130,034,401.47    | 356,104,099.87   | 1,393,443,478.79  | 13,125,908,773.04  | 1,513,057,915.51  | 14,638,966,688.55  |
| 11  | Ebonyi      | 1,577,605,400.56   | 356,808,276.85    | 366,667,400.71   | 860,187,986.18    | 3,161,269,064.30   | 1,392,363,617.94  | 4,553,632,682.24   |
| 12  | Edo         | 3,229,056,601.43   | 243,730,775.88    | 174,468,716.79   | 613,937,587.08    | 4,261,193,681.18   | 1,032,123,283.49  | 5,293,316,964.67   |
| 13  | Ekiti       | 1,228,763,528.72   | 101,076,161.96    | 30,356,125.00    | 334,662,020.58    | 1,694,857,836.26   | 1,705,056,717.12  | 3,399,914,553.38   |
| 14  | Enugu       | 2,141,473,024.00   | 19,040,115.00     | 207,654,249.00   | 254,843,049.00    | 2,623,010,437.00   | 2,506,943,102.00  | 5,129,953,539.00   |
| 15  | Gombe       | 986,113,907.59     | 22,031,671.00     | 91,713,723.28    | 118,011,579.89    | 1,217,870,881.76   | 398,997,598.43    | 1,616,868,480.19   |
| 16  | Imo         | 3,039,557,871.83   | 155,623,083.73    | 252,843,425.62   | 301,623,124.84    | 3,749,647,506.02   | 498,803,727.35    | 4,248,451,233.37   |
| 17  | Jigawa      | 897,238,768.74     | 112,948,664.38    | 35,815,875.24    | 1,142,503,705.91  | 2,188,507,014.27   | 806,501,675.04    | 2,995,008,689.31   |
| 18  | Kaduna      | 7,302,883,948.72   | 98,356,939.91     | 180,135,014.37   | 880,377,949.58    | 8,461,753,852.58   | 8,198,459,865.60  | 16,660,213,718.18  |
| 19  | Kano        | 4,046,906,055.68   | 155,775,671.71    | 183,393,043.28   | 1,005,447,190.15  | 5,391,521,960.82   | 2,990,971,891.32  | 8,382,493,852.14   |
| 20  | Katsina     | 1,792,108,504.53   | 41,776,836.36     | 47,570,680.75    | 34,129,246.66     | 1,915,585,268.30   | 125,904,858.73    | 2,041,490,127.03   |
| 21  | Kebbi       | 1,388,674,524.42   | 178,888,163.41    | 13,224,132.00    | 4,990,593,153.03  | 6,571,379,972.86   | 433,249,403.00    | 7,004,629,375.86   |
| 22  | Kogi        | 4,191,764,782.95   | 21,894,972.36     | 169,884,740.31   | 303,348,121.26    | 4,686,892,616.88   | 551,172,954.93    | 5,238,065,571.81   |
| 23  | Kwara       | 1,599,437,516.28   | 235,362,233.09    | 118,756,910.00   | 55,477,280.93     | 2,009,033,940.30   | 4,218,066,033.12  | 6,227,099,973.42   |
| 24  | Lagos       | 69,399,996,557.19  | 3,949,337,170.78  | 2,750,524,246.81 | 14,051,812,500.14 | 90,151,670,474.92  | 16,478,011,406.50 | 106,629,681,881.42 |
| 25  | Nasawara    | 1,529,835,784.07   | 14,223,162.29     | 53,946,434.00    | 43,987,813.32     | 1,641,993,193.68   | 966,223,067.52    | 2,608,216,261.20   |
| 26  | Niger       | 1,523,116,182.02   | 77,997,371.05     | 61,910,748.00    | 194,937,338.11    | 1,857,961,639.18   | 108,853,206.73    | 1,966,814,845.91   |
| 27  | Ogun        | 6,693,170,508.39   | 505,070,408.30    | 240,139,249.71   | 711,622,696.98    | 8,150,002,863.38   | 4,865,037,804.01  | 13,015,040,667.39  |
| 28  | Ondo        | 2,999,951,742.03   | 81,038,386.09     | 266,183,233.65   | 1,258,905,454.40  | 4,606,078,816.17   | 870,586,883.74    | 5,476,665,699.91   |
| 29  | Osun        | 1,531,551,226.03   | 204,249,554.76    | 105,417,924.40   | 44,886,772.03     | 1,886,105,477.22   | 2,086,698,208.19  | 3,972,803,685.41   |
| 30  | Оуо         | 4,541,593,586.37   | 143,342,866.06    | 227,704,982.53   | 764,473,638.06    | 5,677,115,073.02   | 2,038,175,006.20  | 7,715,290,079.22   |
| 31  | Plateau     | 1,848,742,979.20   | 21,642,317.71     | 151,473,175.00   | 195,562,822.45    | 2,217,421,294.36   | 457,993,902.24    | 2,675,415,196.60   |
| 32  | Rivers      | 21,802,828,049.78  | 94,616,037.45     | 2,500.00         | 1,689,401,833.87  | 23,586,848,421.10  | 1,593,192,651.88  | 25,180,041,072.98  |
| 33  | Sokoto      | 1,859,178,890.65   | 3,256,879.32      | 13,238,682.00    | 1,162,410,891.91  | 3,038,085,343.88   | 715,823,967.12    | 3,753,909,311.00   |
| 34  | Taraba      | 655,004,797.84     | 20,719,092.97     | 32,438,725.00    | 8,835,163.84      | 716,997,779.65     | 958,768,432.28    | 1,675,766,211.93   |
| 35  | Yobe        | 817,041,625.92     | 1,101,950.00      | 30,318,994.00    | 27,849,487.92     | 876,312,057.84     | 313,431,034.69    | 1,189,743,092.53   |
| 36  | Zamfara     | 1,511,065,400.50   | 662,934,232.02    | 578,333,895.00   | 981,251,096.95    | 3,733,584,624.47   | 2,493,833,157.46  | 6,227,417,781.93   |
| 37  | FCT         | 26,170,776,114.94  | 1,067,707,165.29  | 0.00             | 1,216,107,595.60  | 28,454,590,875.83  | 0.00              | 28,454,590,875.83  |
|     | Total       | 207,333,259,268.77 | 9,503,364,150.55  | 7,632,277,778.54 | 38,684,597,752.26 | 263,153,498,950.12 | 72,095,332,932.37 | 335,248,831,882.49 |