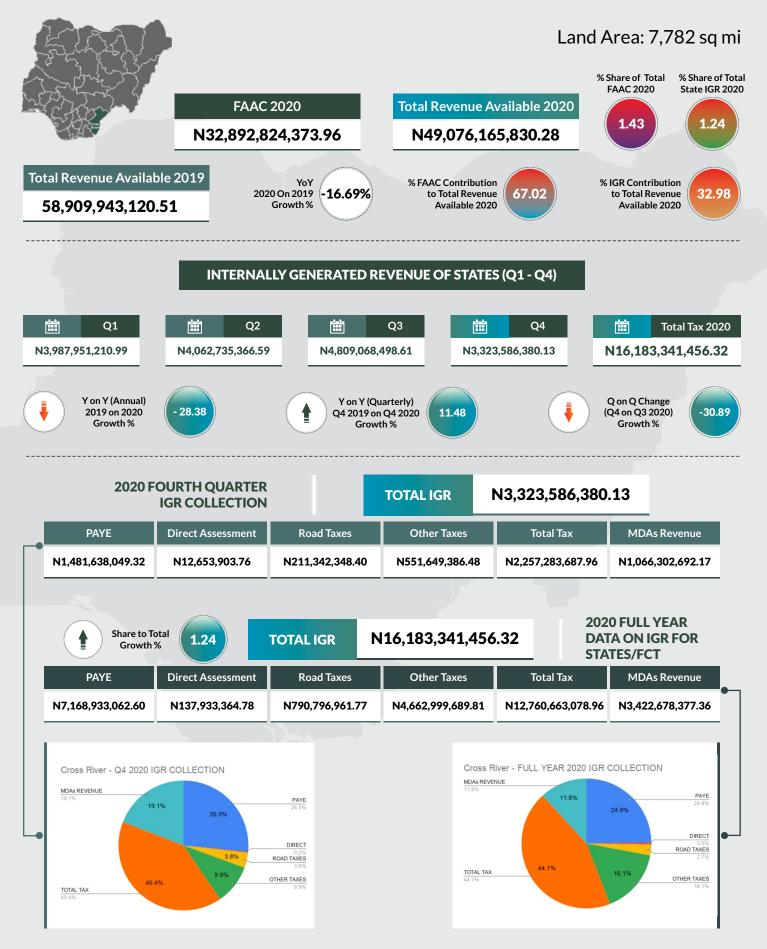

### **CROSS RIVER STATE**

## INTERNALLY GENERATED REVENUE OF STATES (q1 - q4)

| S/N | STATE       | Q1                 | Q2                 | Q3                 | Q4                 | Total Tax            | Yr on Yr Change<br>(Annual ) | Yr on Yr Change<br>(Quarterly) | Quarter on Quarter<br>Change |
|-----|-------------|--------------------|--------------------|--------------------|--------------------|----------------------|------------------------------|--------------------------------|------------------------------|
|     |             |                    |                    |                    |                    |                      | 2019 on 2020<br>Growth %     | Q4 2019 on Q4 2020<br>Growth % | (Q4 on Q3 2020)<br>Growth %  |
| 1   | Abia        | 5,273,491,142.34   | 1,955,253,796.40   | 4,098,967,001.34   | 3,049,159,382.22   | 14,376,871,322.30    | - 2.66                       | - 26.72                        | - 25.61                      |
| 2   | Adamawa     | 1,626,254,115.59   | 2,460,552,450.19   | 1,968,781,595.02   | 2,274,282,545.85   | 8,329,870,706.65     | - 14.17                      | - 21.25                        | 15.52                        |
| 3   | Akwa Ibom   | 11,954,428,386.43  | 4,256,565,921.84   | 7,395,690,965.68   | 7,090,085,004.11   | 30,696,770,278.06    | - 4.94                       | 24.92                          | - 4.13                       |
| 4   | Anambra     | 4,533,383,460.79   | 5,013,328,721.90   | 7,423,731,328.71   | 11,039,463,069.08  | 28,009,906,580.48    | 6.22                         | 16.07                          | 48.71                        |
| 5   | Bauchi      | 4,385,040,965.09   | 1,367,246,792.63   | 4,619,337,588.16   | 2,130,974,017.67   | 12,502,599,363.55    | 6.89                         | 26.84                          | - 53.87                      |
| 6   | Bayelsa     | 2,875,321,919.00   | 2,510,947,252.00   | 2,939,670,641.00   | 3,854,835,431.00   | 12,180,775,243.00    | - 12.04                      | - 51.65                        | 31.13                        |
| 7   | Benue       | 3,618,454,437.93   | 1,727,190,494.58   | 2,786,962,724.20   | 2,331,066,624.02   | 10,463,674,280.73    | - 41.38                      | - 20.14                        | - 16.36                      |
| 8   | Borno       | 3,588,565,026.67   | 1,790,575,436.00   | 4,015,500,342.00   | 2,183,877,316.00   | 11,578,518,120.67    | 41.63                        | 2.33                           | - 45.61                      |
| 9   | Cross River | 3,987,951,210.99   | 4,062,735,366.59   | 4,809,068,498.61   | 3,323,586,380.13   | 16,183,341,456.32    | - 28.38                      | 11.48                          | - 30.89                      |
| 10  | Delta       | 19,307,298,503.90  | 11,534,986,935.77  | 14,251,630,534.75  | 14,638,966,688.55  | 59,732,882,662.97    | - 7.65                       | - 3.49                         | 2.72                         |
| 11  | Ebonyi      | 4,645,362,671.76   | 1,685,846,166.12   | 2,706,197,064.03   | 4,553,632,682.24   | 13,591,038,584.15    | 82.30                        | 150.90                         | 68.27                        |
| 12  | Edo         | 9,511,470,251.85   | 4,502,506,895.21   | 7,877,056,623.17   | 5,293,316,964.67   | 27,184,350,734.90    | - 7.78                       | - 26.62                        | - 32.80                      |
| 13  | Ekiti       | 1,653,929,226.80   | 1,551,323,574.46   | 2,111,292,839.20   | 3,399,914,553.38   | 8,716,460,193.84     | 1.98                         | 73.17                          | 61.03                        |
| 14  | Enugu       | 5,953,107,539.00   | 6,309,297,595.00   | 6,258,364,684.00   | 5,129,953,539.00   | 23,650,723,357.00    | - 23.88                      | - 68.31                        | - 18.03                      |
| 15  | Gombe       | 1,105,552,555.89   | 2,682,397,875.93   | 3,133,165,015.42   | 1,616,868,480.19   | 8,537,983,927.43     | 25.50                        | - 36.91                        | - 48.40                      |
| 16  | Imo         | 3,084,856,226.95   | 4,647,332,503.50   | 5,101,239,021.11   | 4,248,451,233.37   | 17,081,878,984.93    | 6.13                         | 42.17                          | - 16.72                      |
| 17  | Jigawa      | 1,908,483,249.11   | 1,097,145,177.64   | 2,667,083,491.72   | 2,995,008,689.31   | 8,667,720,607.78     | - 32.95                      | - 22.57                        | 12.30                        |
| 18  | Kaduna      | 14,436,450,428.71  | 9,789,823,293.73   | 9,882,035,966.72   | 16,660,213,718.18  | 50,768,523,407.34    | 12.93                        | 24.54                          | 68.59                        |
| 19  | Kano        | 7,849,616,029.54   | 9,659,814,175.39   | 5,927,892,654.67   | 8,382,493,852.14   | 31,819,816,711.74    | - 21.61                      | - 43.32                        | 41.41                        |
| 20  | Katsina     | 2,100,368,238.00   | 3,436,455,090.00   | 3,821,337,054.64   | 2,041,490,127.03   | 11,399,650,509.67    | 34.16                        | 8.18                           | - 46.58                      |
| 21  | Kebbi       | 2,240,277,054.93   | 2,177,650,273.57   | 2,355,704,095.78   | 7,004,629,375.86   | 13,778,260,800.14    | 87.02                        | 397.84                         | 197.35                       |
| 22  | Kogi        | 5,422,559,275.37   | 2,012,402,383.85   | 4,684,806,300.96   | 5,238,065,571.81   | 17,357,833,531.99    | 5.91                         | 37.62                          | 11.81                        |
| 23  | Kwara       | 7,219,966,479.66   | 2,140,787,045.95   | 4,016,450,288.62   | 6,227,099,973.42   | 19,604,303,787.64    | - 36.03                      | - 6.30                         | 55.04                        |
| 24  | Lagos       | 114,001,937,792.76 | 90,512,191,148.02  | 107,844,777,074.91 | 106,629,681,881.42 | 418,988,587,897.11   | 5.08                         | 4.91                           | - 1.13                       |
| 25  | Nasawara    | 3,034,354,502.96   | 2,866,124,878.68   | 3,968,043,007.31   | 2,608,216,261.20   | 12,476,738,650.15    | 14.90                        | - 13.34                        | - 34.27                      |
| 26  | Niger       | 1,898,790,161.12   | 2,119,100,504.73   | 4,539,576,409.41   | 1,966,814,845.91   | 10,524,281,921.17    | - 17.55                      | 31.27                          | - 56.67                      |
| 27  | Ogun        | 14,615,400,746.23  | 9,069,046,778.51   | 14,050,107,657.94  | 13,015,040,667.39  | 50,749,595,850.07    | - 28.44                      | - 27.90                        | - 7.37                       |
| 28  | Ondo        | 8,163,782,718.24   | 5,419,063,997.59   | 5,788,953,777.14   | 5,476,665,699.91   | 24,848,466,192.88    | - 17.55                      | - 2.20                         | - 5.39                       |
| 29  | Osun        | 7,457,594,276.86   | 2,290,150,076.60   | 5,947,823,877.14   | 3,972,803,685.41   | 19,668,371,916.01    | 9.74                         | 5.42                           | - 33.21                      |
| 30  | Оуо         | 7,354,436,956.67   | 10,419,154,582.32  | 12,553,851,418.26  | 7,715,290,079.22   | 38,042,733,036.47    | 42.23                        | 14.43                          | - 38.54                      |
| 31  | Plateau     | 7,203,329,641.61   | 2,196,735,606.11   | 7,046,895,357.27   | 2,675,415,196.60   | 19,122,375,801.59    | 16.03                        | - 27.61                        | - 62.03                      |
| 32  | Rivers      | 36,646,296,724.89  | 27,940,686,367.22  | 27,422,705,080.20  | 25,180,041,072.98  | 117,189,729,245.29   | - 16.53                      | - 24.55                        | - 8.18                       |
| 33  | Sokoto      | 1,580,684,737.87   | 2,959,090,898.94   | 3,503,142,180.38   | 3,753,909,311.00   | 11,796,827,128.19    | - 37.93                      | - 19.26                        | 7.16                         |
| 34  | Taraba      | 2,349,489,843.31   | 1,711,490,436.66   | 2,378,226,651.24   | 1,675,766,211.93   | 8,114,973,143.14     | 24.21                        | - 7.46                         | - 29.54                      |
| 35  | Yobe        | 1,961,750,365.92   | 1,961,750,365.92   | 2,666,387,351.17   | 1,189,743,092.53   | 7,779,631,175.54     | - 7.87                       | - 76.68                        | - 55.38                      |
| 36  | Zamfara     | 3,571,750,813.19   | 3,517,239,713.61   | 5,182,843,782.88   | 6,227,417,781.93   | 18,499,252,091.61    | 20.00                        | 29.12                          | 20.15                        |
| 37  | FCT         | 24,256,358,093.23  | 18,525,511,874.23  | 20,823,240,054.13  | 28,454,590,875.83  | 92,059,700,897.42    | 23.46                        | 51.02                          | 36.65                        |
|     | Total       | 362,378,145,771.16 | 269,879,502,447.39 | 338,568,539,998.89 | 335,248,831,882.49 | 1,306,075,020,099.92 | - 1.93                       | - 3.16                         | - 0.98                       |

#### 2020 FULL YEAR DATA ON INTERNALLY GENERATED REVENUE FOR STATES/FCT

| S/N | STATE       | PAYE               | DIRECT ASSESSMENT | ROAD TAXES        | OTHER TAXES        | TOTAL TAX            | MDAs REVENUE       | GRAND TOTAL          |
|-----|-------------|--------------------|-------------------|-------------------|--------------------|----------------------|--------------------|----------------------|
| 1   | Abia        | 8,000,051,099.02   | 232,449,684.41    | 298,789,357.82    | 2,675,912,625.60   | 11,207,202,766.85    | 3.169.668.555.45   | 14,376,871,322.30    |
| 2   | Adamawa     | 5,610,830,438.35   | 60,082,278.46     | 202,804,546.21    | 816,167,152.41     | 6,689,884,415.43     | 1,639,986,291.22   | 8,329,870,706.65     |
| 3   | Akwa Ibom   | 23,356,264,532.88  | 124,261,411.36    | 306,036,348.00    | 2,968,324,082.64   | 26,754,886,374.88    | 3,941,883,903.18   | 30,696,770,278.06    |
| 4   | Anambra     | 10,599,110,883.46  | 666,033,749.59    | 871,193,975.00    | 3,712,929,823.83   | 15,849,268,431.88    | 12,160,638,148.60  | 28,009,906,580.48    |
| 5   | Bauchi      | 11,679,914,905.92  | 283,969,814.23    | 96,850,093.53     | 303,355,230.15     | 12,364,090,043.83    | 138,509,319.72     | 12,502,599,363.55    |
| 6   | Bayelsa     | 10,950,276,725.00  | 56,733,473.00     | 61,563,432.00     | 939,065,581.00     | 12,007,639,211.00    | 173,136,032.00     | 12,180,775,243.00    |
| 7   | Benue       | 7,502,187,471.82   | 439,819,785.47    | 196,770,841.00    | 33,640,433.32      | 8,172,418,531.61     | 2,291,255,749.12   | 10,463,674,280.73    |
| 8   | Borno       | 8,888,884,582.43   | 1,042,626,657.49  | 158,246,995.00    | 183,891,798.00     | 10,273,650,032.92    | 1,304,868,087.75   | 11,578,518,120.67    |
| 9   | Cross River | 7,168,933,062.60   | 137,933,364.78    | 790,796,961.77    | 4,662,999,689.81   | 12,760,663,078.96    | 3,422,678,377.36   | 16,183,341,456.32    |
| 10  | Delta       | 46,105,308,163.80  | 446,789,613.76    | 1,304,795,174.29  | 6,022,053,586.57   | 53,878,946,538.42    | 5,853,936,124.55   | 59,732,882,662.97    |
| 11  | Ebonyi      | 6,736,749,526.55   | 521,897,616.29    | 642,993,742.64    | 1,633,502,617.73   | 9,535,143,503.21     | 4,055,895,080.94   | 13,591,038,584.15    |
| 12  | Edo         | 13,638,600,513.87  | 999,640,812.97    | 638,875,615.16    | 8,256,425,290.07   | 23,533,542,232.07    | 3,650,808,502.83   | 27,184,350,734.90    |
| 13  | Ekiti       | 4,191,847,333.17   | 421,496,579.63    | 85,138,005.00     | 1,723,482,470.28   | 6,421,964,388.08     | 2,294,495,805.76   | 8,716,460,193.84     |
| 14  | Enugu       | 10,949,973,251.00  | 142,590,958.00    | 695,051,355.00    | 1,670,369,572.00   | 13,457,985,136.00    | 10,192,738,221.00  | 23,650,723,357.00    |
| 15  | Gombe       | 3,347,600,270.23   | 27,553,942.84     | 201,267,560.27    | 2,998,403,008.56   | 6,574,824,781.90     | 1,963,159,145.53   | 8,537,983,927.43     |
| 16  | Imo         | 12,822,992,402.77  | 336,106,301.08    | 530,516,580.49    | 1,105,956,304.33   | 14,795,571,588.67    | 2,286,307,396.26   | 17,081,878,984.93    |
| 17  | Jigawa      | 3,439,004,092.47   | 385,065,060.51    | 171,719,088.24    | 2,179,530,625.91   | 6,175,318,867.13     | 2,492,401,740.65   | 8,667,720,607.78     |
| 18  | Kaduna      | 16,615,775,618.14  | 297,280,726.99    | 532,605,744.19    | 10,210,210,745.45  | 27,655,872,834.77    | 23,112,650,572.57  | 50,768,523,407.34    |
| 19  | Kano        | 15,599,545,101.20  | 485,133,321.50    | 687,977,670.29    | 7,989,105,292.11   | 24,761,761,385.10    | 7,058,055,326.64   | 31,819,816,711.74    |
| 20  | Katsina     | 10,402,464,005.53  | 168,857,737.36    | 136,401,718.38    | 301,748,701.62     | 11,009,472,162.89    | 390,178,346.78     | 11,399,650,509.67    |
| 21  | Kebbi       | 4,437,749,914.08   | 613,700,309.69    | 42,635,545.00     | 6,973,610,113.56   | 12,067,695,882.33    | 1,710,564,917.81   | 13,778,260,800.14    |
| 22  | Kogi        | 11,700,010,674.79  | 51,430,230.21     | 623,588,400.31    | 2,490,887,281.21   | 14,865,916,586.52    | 2,491,916,945.47   | 17,357,833,531.99    |
| 23  | Kwara       | 7,666,583,515.67   | 1,018,717,340.52  | 406,314,409.00    | 184,477,826.61     | 9,276,093,091.80     | 10,328,210,695.84  | 19,604,303,787.64    |
| 24  | Lagos       | 278,885,174,441.02 | 17,071,437,457.21 | 12,139,604,039.49 | 59,097,521,411.73  | 367,193,737,349.45   | 51,794,850,547.66  | 418,988,587,897.11   |
| 25  | Nasawara    | 9,517,156,926.85   | 47,454,247.93     | 181,185,922.87    | 246,927,711.79     | 9,992,724,809.44     | 2,484,013,840.71   | 12,476,738,650.15    |
| 26  | Niger       | 5,183,709,130.51   | 195,758,841.02    | 240,753,948.20    | 3,131,011,520.29   | 8,751,233,440.02     | 1,773,048,481.15   | 10,524,281,921.17    |
| 27  | Ogun        | 25,430,833,081.16  | 2,051,443,702.45  | 746,988,130.79    | 3,315,890,157.55   | 31,545,155,071.95    | 19,204,440,778.12  | 50,749,595,850.07    |
| 28  | Ondo        | 14,519,040,361.52  | 490,552,901.85    | 1,072,715,597.42  | 5,212,009,828.57   | 21,294,318,689.36    | 3,554,147,503.52   | 24,848,466,192.88    |
| 29  | Osun        | 10,234,015,981.36  | 790,315,748.28    | 296,727,678.52    | 122,237,548.04     | 11,443,296,956.20    | 8,225,074,959.81   | 19,668,371,916.01    |
| 30  | Оуо         | 26,358,958,190.86  | 781,415,172.65    | 903,374,880.49    | 3,246,525,879.87   | 31,290,274,123.87    | 6,752,458,912.60   | 38,042,733,036.47    |
| 31  | Plateau     | 15,506,476,655.74  | 98,349,450.55     | 470,550,208.15    | 1,044,339,978.01   | 17,119,716,292.45    | 2,002,659,509.14   | 19,122,375,801.59    |
| 32  | Rivers      | 97,152,953,248.66  | 979,134,418.82    | 349,898,186.72    | 12,254,670,820.06  | 110,736,656,674.26   | 6,453,072,571.03   | 117,189,729,245.29   |
| 33  | Sokoto      | 6,301,323,488.77   | 12,716,109.82     | 61,777,365.00     | 4,180,765,673.47   | 10,556,582,637.06    | 1,240,244,491.13   | 11,796,827,128.19    |
| 34  | Taraba      | 4,893,083,719.04   | 208,665,139.44    | 112,843,550.00    | 35,867,034.21      | 5,250,459,442.69     | 2,864,513,700.45   | 8,114,973,143.14     |
| 35  | Yobe        | 5,598,821,964.32   | 4,019,542.00      | 91,174,514.00     | 207,318,121.16     | 5,901,334,141.48     | 1,878,297,034.06   | 7,779,631,175.54     |
| 36  | Zamfara     | 7,046,581,313.08   | 2,198,286,979.50  | 2,043,471,495.00  | 3,161,681,898.34   | 14,450,021,685.92    | 4,049,230,405.69   | 18,499,252,091.61    |
| 37  | FCT         | 83,691,836,271.40  | 3,166,412,964.89  | 0.00              | 5,201,451,661.13   | 92,059,700,897.42    | 0.00               | 92,059,700,897.42    |
|     | Total       | 851,730,622,859.04 | 37,056,133,446.55 | 28,393,998,675.24 | 170,494,269,096.99 | 1,087,675,024,077.82 | 218,399,996,022.10 | 1,306,075,020,099.92 |

#### 2020 FOURTH QUARTER IGR COLLECTION

| S/N | STATE       | PAYE               | DIRECT ASSESSMENT | ROAD TAXES       | OTHER TAXES       | TOTAL TAX          | MDAs REVENUE      | GRAND TOTAL        |
|-----|-------------|--------------------|-------------------|------------------|-------------------|--------------------|-------------------|--------------------|
| 1   | Abia        | 1,668,070,851.01   | 57,944,747.29     | 129,099,787.82   | 530,101,382.10    | 2,385,216,768.22   | 663,942,614.00    | 3,049,159,382.22   |
| 2   | Adamawa     | 1,759,171,447.35   | 18,511,740.70     | 36,831,375.00    | 221,275,440.95    | 2,035,790,004.00   | 238,492,541.85    | 2,274,282,545.85   |
| 3   | Akwa Ibom   | 4,383,361,711.00   | 14,872,728.15     | 70,832,073.00    | 1,138,127,934.41  | 5,607,194,446.56   | 1,482,890,557.55  | 7,090,085,004.11   |
| 4   | Anambra     | 1,971,997,584.43   | 138,167,496.17    | 270,435,150.00   | 1,395,506,644.52  | 3,776,106,875.12   | 7,263,356,193.96  | 11,039,463,069.08  |
| 5   | Bauchi      | 1,902,759,238.50   | 49,039,680.88     | 33,148,200.00    | 86,514,861.50     | 2,071,461,980.88   | 59,512,036.79     | 2,130,974,017.67   |
| 6   | Bayelsa     | 3,645,532,976.00   | 38,098,329.00     | 23,521,785.00    | 113,168,647.00    | 3,820,321,737.00   | 34,513,694.00     | 3,854,835,431.00   |
| 7   | Benue       | 1,766,817,748.87   | 74,225,250.40     | 53,324,958.00    | 7,622,875.84      | 1,901,990,833.11   | 429,075,790.91    | 2,331,066,624.02   |
| 8   | Borno       | 1,202,144,989.00   | 379,265,713.00    | 63,521,175.00    | 0.00              | 1,644,931,877.00   | 538,945,439.00    | 2,183,877,316.00   |
| 9   | Cross River | 1,481,638,049.32   | 12,653,903.76     | 211,342,348.40   | 551,649,386.48    | 2,257,283,687.96   | 1,066,302,692.17  | 3,323,586,380.13   |
| 10  | Delta       | 11,246,326,792.91  | 130,034,401.47    | 356,104,099.87   | 1,393,443,478.79  | 13,125,908,773.04  | 1,513,057,915.51  | 14,638,966,688.55  |
| 11  | Ebonyi      | 1,577,605,400.56   | 356,808,276.85    | 366,667,400.71   | 860,187,986.18    | 3,161,269,064.30   | 1,392,363,617.94  | 4,553,632,682.24   |
| 12  | Edo         | 3,229,056,601.43   | 243,730,775.88    | 174,468,716.79   | 613,937,587.08    | 4,261,193,681.18   | 1,032,123,283.49  | 5,293,316,964.67   |
| 13  | Ekiti       | 1,228,763,528.72   | 101,076,161.96    | 30,356,125.00    | 334,662,020.58    | 1,694,857,836.26   | 1,705,056,717.12  | 3,399,914,553.38   |
| 14  | Enugu       | 2,141,473,024.00   | 19,040,115.00     | 207,654,249.00   | 254,843,049.00    | 2,623,010,437.00   | 2,506,943,102.00  | 5,129,953,539.00   |
| 15  | Gombe       | 986,113,907.59     | 22,031,671.00     | 91,713,723.28    | 118,011,579.89    | 1,217,870,881.76   | 398,997,598.43    | 1,616,868,480.19   |
| 16  | Imo         | 3,039,557,871.83   | 155,623,083.73    | 252,843,425.62   | 301,623,124.84    | 3,749,647,506.02   | 498,803,727.35    | 4,248,451,233.37   |
| 17  | Jigawa      | 897,238,768.74     | 112,948,664.38    | 35,815,875.24    | 1,142,503,705.91  | 2,188,507,014.27   | 806,501,675.04    | 2,995,008,689.31   |
| 18  | Kaduna      | 7,302,883,948.72   | 98,356,939.91     | 180,135,014.37   | 880,377,949.58    | 8,461,753,852.58   | 8,198,459,865.60  | 16,660,213,718.18  |
| 19  | Kano        | 4,046,906,055.68   | 155,775,671.71    | 183,393,043.28   | 1,005,447,190.15  | 5,391,521,960.82   | 2,990,971,891.32  | 8,382,493,852.14   |
| 20  | Katsina     | 1,792,108,504.53   | 41,776,836.36     | 47,570,680.75    | 34,129,246.66     | 1,915,585,268.30   | 125,904,858.73    | 2,041,490,127.03   |
| 21  | Kebbi       | 1,388,674,524.42   | 178,888,163.41    | 13,224,132.00    | 4,990,593,153.03  | 6,571,379,972.86   | 433,249,403.00    | 7,004,629,375.86   |
| 22  | Kogi        | 4,191,764,782.95   | 21,894,972.36     | 169,884,740.31   | 303,348,121.26    | 4,686,892,616.88   | 551,172,954.93    | 5,238,065,571.81   |
| 23  | Kwara       | 1,599,437,516.28   | 235,362,233.09    | 118,756,910.00   | 55,477,280.93     | 2,009,033,940.30   | 4,218,066,033.12  | 6,227,099,973.42   |
| 24  | Lagos       | 69,399,996,557.19  | 3,949,337,170.78  | 2,750,524,246.81 | 14,051,812,500.14 | 90,151,670,474.92  | 16,478,011,406.50 | 106,629,681,881.42 |
| 25  | Nasawara    | 1,529,835,784.07   | 14,223,162.29     | 53,946,434.00    | 43,987,813.32     | 1,641,993,193.68   | 966,223,067.52    | 2,608,216,261.20   |
| 26  | Niger       | 1,523,116,182.02   | 77,997,371.05     | 61,910,748.00    | 194,937,338.11    | 1,857,961,639.18   | 108,853,206.73    | 1,966,814,845.91   |
| 27  | Ogun        | 6,693,170,508.39   | 505,070,408.30    | 240,139,249.71   | 711,622,696.98    | 8,150,002,863.38   | 4,865,037,804.01  | 13,015,040,667.39  |
| 28  | Ondo        | 2,999,951,742.03   | 81,038,386.09     | 266,183,233.65   | 1,258,905,454.40  | 4,606,078,816.17   | 870,586,883.74    | 5,476,665,699.91   |
| 29  | Osun        | 1,531,551,226.03   | 204,249,554.76    | 105,417,924.40   | 44,886,772.03     | 1,886,105,477.22   | 2,086,698,208.19  | 3,972,803,685.41   |
| 30  | Оуо         | 4,541,593,586.37   | 143,342,866.06    | 227,704,982.53   | 764,473,638.06    | 5,677,115,073.02   | 2,038,175,006.20  | 7,715,290,079.22   |
| 31  | Plateau     | 1,848,742,979.20   | 21,642,317.71     | 151,473,175.00   | 195,562,822.45    | 2,217,421,294.36   | 457,993,902.24    | 2,675,415,196.60   |
| 32  | Rivers      | 21,802,828,049.78  | 94,616,037.45     | 2,500.00         | 1,689,401,833.87  | 23,586,848,421.10  | 1,593,192,651.88  | 25,180,041,072.98  |
| 33  | Sokoto      | 1,859,178,890.65   | 3,256,879.32      | 13,238,682.00    | 1,162,410,891.91  | 3,038,085,343.88   | 715,823,967.12    | 3,753,909,311.00   |
| 34  | Taraba      | 655,004,797.84     | 20,719,092.97     | 32,438,725.00    | 8,835,163.84      | 716,997,779.65     | 958,768,432.28    | 1,675,766,211.93   |
| 35  | Yobe        | 817,041,625.92     | 1,101,950.00      | 30,318,994.00    | 27,849,487.92     | 876,312,057.84     | 313,431,034.69    | 1,189,743,092.53   |
| 36  | Zamfara     | 1,511,065,400.50   | 662,934,232.02    | 578,333,895.00   | 981,251,096.95    | 3,733,584,624.47   | 2,493,833,157.46  | 6,227,417,781.93   |
| 37  | FCT         | 26,170,776,114.94  | 1,067,707,165.29  | 0.00             | 1,216,107,595.60  | 28,454,590,875.83  | 0.00              | 28,454,590,875.83  |
|     | Total       | 207,333,259,268.77 | 9,503,364,150.55  | 7,632,277,778.54 | 38,684,597,752.26 | 263,153,498,950.12 | 72,095,332,932.37 | 335,248,831,882.49 |