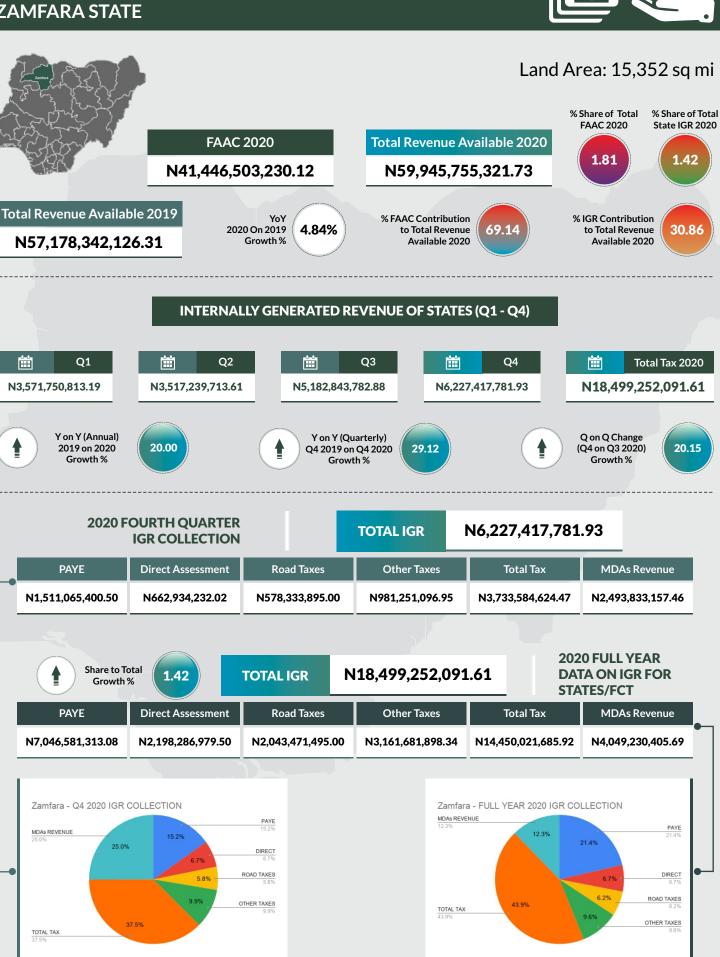

#### ZAMFARA STATE

•\$•

FCT

## INTERNALLY GENERATED REVENUE OF STATES (q1 - q4)

| S/N | STATE       | Q1                 | Q2                 | Q3                 | Q4                 | Total Tax            | Yr on Yr Change<br>(Annual ) | Yr on Yr Change<br>(Quarterly) | Quarter on Quarter<br>Change |
|-----|-------------|--------------------|--------------------|--------------------|--------------------|----------------------|------------------------------|--------------------------------|------------------------------|
|     |             |                    |                    |                    |                    |                      | 2019 on 2020<br>Growth %     | Q4 2019 on Q4 2020<br>Growth % | (Q4 on Q3 2020)<br>Growth %  |
| 1   | Abia        | 5,273,491,142.34   | 1,955,253,796.40   | 4,098,967,001.34   | 3,049,159,382.22   | 14,376,871,322.30    | - 2.66                       | - 26.72                        | - 25.61                      |
| 2   | Adamawa     | 1,626,254,115.59   | 2,460,552,450.19   | 1,968,781,595.02   | 2,274,282,545.85   | 8,329,870,706.65     | - 14.17                      | - 21.25                        | 15.52                        |
| 3   | Akwa Ibom   | 11,954,428,386.43  | 4,256,565,921.84   | 7,395,690,965.68   | 7,090,085,004.11   | 30,696,770,278.06    | - 4.94                       | 24.92                          | - 4.13                       |
| 4   | Anambra     | 4,533,383,460.79   | 5,013,328,721.90   | 7,423,731,328.71   | 11,039,463,069.08  | 28,009,906,580.48    | 6.22                         | 16.07                          | 48.71                        |
| 5   | Bauchi      | 4,385,040,965.09   | 1,367,246,792.63   | 4,619,337,588.16   | 2,130,974,017.67   | 12,502,599,363.55    | 6.89                         | 26.84                          | - 53.87                      |
| 6   | Bayelsa     | 2,875,321,919.00   | 2,510,947,252.00   | 2,939,670,641.00   | 3,854,835,431.00   | 12,180,775,243.00    | - 12.04                      | - 51.65                        | 31.13                        |
| 7   | Benue       | 3,618,454,437.93   | 1,727,190,494.58   | 2,786,962,724.20   | 2,331,066,624.02   | 10,463,674,280.73    | - 41.38                      | - 20.14                        | - 16.36                      |
| 8   | Borno       | 3,588,565,026.67   | 1,790,575,436.00   | 4,015,500,342.00   | 2,183,877,316.00   | 11,578,518,120.67    | 41.63                        | 2.33                           | - 45.61                      |
| 9   | Cross River | 3,987,951,210.99   | 4,062,735,366.59   | 4,809,068,498.61   | 3,323,586,380.13   | 16,183,341,456.32    | - 28.38                      | 11.48                          | - 30.89                      |
| 10  | Delta       | 19,307,298,503.90  | 11,534,986,935.77  | 14,251,630,534.75  | 14,638,966,688.55  | 59,732,882,662.97    | - 7.65                       | - 3.49                         | 2.72                         |
| 11  | Ebonyi      | 4,645,362,671.76   | 1,685,846,166.12   | 2,706,197,064.03   | 4,553,632,682.24   | 13,591,038,584.15    | 82.30                        | 150.90                         | 68.27                        |
| 12  | Edo         | 9,511,470,251.85   | 4,502,506,895.21   | 7,877,056,623.17   | 5,293,316,964.67   | 27,184,350,734.90    | - 7.78                       | - 26.62                        | - 32.80                      |
| 13  | Ekiti       | 1,653,929,226.80   | 1,551,323,574.46   | 2,111,292,839.20   | 3,399,914,553.38   | 8,716,460,193.84     | 1.98                         | 73.17                          | 61.03                        |
| 14  | Enugu       | 5,953,107,539.00   | 6,309,297,595.00   | 6,258,364,684.00   | 5,129,953,539.00   | 23,650,723,357.00    | - 23.88                      | - 68.31                        | - 18.03                      |
| 15  | Gombe       | 1,105,552,555.89   | 2,682,397,875.93   | 3,133,165,015.42   | 1,616,868,480.19   | 8,537,983,927.43     | 25.50                        | - 36.91                        | - 48.40                      |
| 16  | Imo         | 3,084,856,226.95   | 4,647,332,503.50   | 5,101,239,021.11   | 4,248,451,233.37   | 17,081,878,984.93    | 6.13                         | 42.17                          | - 16.72                      |
| 17  | Jigawa      | 1,908,483,249.11   | 1,097,145,177.64   | 2,667,083,491.72   | 2,995,008,689.31   | 8,667,720,607.78     | - 32.95                      | - 22.57                        | 12.30                        |
| 18  | Kaduna      | 14,436,450,428.71  | 9,789,823,293.73   | 9,882,035,966.72   | 16,660,213,718.18  | 50,768,523,407.34    | 12.93                        | 24.54                          | 68.59                        |
| 19  | Kano        | 7,849,616,029.54   | 9,659,814,175.39   | 5,927,892,654.67   | 8,382,493,852.14   | 31,819,816,711.74    | - 21.61                      | - 43.32                        | 41.41                        |
| 20  | Katsina     | 2,100,368,238.00   | 3,436,455,090.00   | 3,821,337,054.64   | 2,041,490,127.03   | 11,399,650,509.67    | 34.16                        | 8.18                           | - 46.58                      |
| 21  | Kebbi       | 2,240,277,054.93   | 2,177,650,273.57   | 2,355,704,095.78   | 7,004,629,375.86   | 13,778,260,800.14    | 87.02                        | 397.84                         | 197.35                       |
| 22  | Kogi        | 5,422,559,275.37   | 2,012,402,383.85   | 4,684,806,300.96   | 5,238,065,571.81   | 17,357,833,531.99    | 5.91                         | 37.62                          | 11.81                        |
| 23  | Kwara       | 7,219,966,479.66   | 2,140,787,045.95   | 4,016,450,288.62   | 6,227,099,973.42   | 19,604,303,787.64    | - 36.03                      | - 6.30                         | 55.04                        |
| 24  | Lagos       | 114,001,937,792.76 | 90,512,191,148.02  | 107,844,777,074.91 | 106,629,681,881.42 | 418,988,587,897.11   | 5.08                         | 4.91                           | - 1.13                       |
| 25  | Nasawara    | 3,034,354,502.96   | 2,866,124,878.68   | 3,968,043,007.31   | 2,608,216,261.20   | 12,476,738,650.15    | 14.90                        | - 13.34                        | - 34.27                      |
| 26  | Niger       | 1,898,790,161.12   | 2,119,100,504.73   | 4,539,576,409.41   | 1,966,814,845.91   | 10,524,281,921.17    | - 17.55                      | 31.27                          | - 56.67                      |
| 27  | Ogun        | 14,615,400,746.23  | 9,069,046,778.51   | 14,050,107,657.94  | 13,015,040,667.39  | 50,749,595,850.07    | - 28.44                      | - 27.90                        | - 7.37                       |
| 28  | Ondo        | 8,163,782,718.24   | 5,419,063,997.59   | 5,788,953,777.14   | 5,476,665,699.91   | 24,848,466,192.88    | - 17.55                      | - 2.20                         | - 5.39                       |
| 29  | Osun        | 7,457,594,276.86   | 2,290,150,076.60   | 5,947,823,877.14   | 3,972,803,685.41   | 19,668,371,916.01    | 9.74                         | 5.42                           | - 33.21                      |
| 30  | Оуо         | 7,354,436,956.67   | 10,419,154,582.32  | 12,553,851,418.26  | 7,715,290,079.22   | 38,042,733,036.47    | 42.23                        | 14.43                          | - 38.54                      |
| 31  | Plateau     | 7,203,329,641.61   | 2,196,735,606.11   | 7,046,895,357.27   | 2,675,415,196.60   | 19,122,375,801.59    | 16.03                        | - 27.61                        | - 62.03                      |
| 32  | Rivers      | 36,646,296,724.89  | 27,940,686,367.22  | 27,422,705,080.20  | 25,180,041,072.98  | 117,189,729,245.29   | - 16.53                      | - 24.55                        | - 8.18                       |
| 33  | Sokoto      | 1,580,684,737.87   | 2,959,090,898.94   | 3,503,142,180.38   | 3,753,909,311.00   | 11,796,827,128.19    | - 37.93                      | - 19.26                        | 7.16                         |
| 34  | Taraba      | 2,349,489,843.31   | 1,711,490,436.66   | 2,378,226,651.24   | 1,675,766,211.93   | 8,114,973,143.14     | 24.21                        | - 7.46                         | - 29.54                      |
| 35  | Yobe        | 1,961,750,365.92   | 1,961,750,365.92   | 2,666,387,351.17   | 1,189,743,092.53   | 7,779,631,175.54     | - 7.87                       | - 76.68                        | - 55.38                      |
| 36  | Zamfara     | 3,571,750,813.19   | 3,517,239,713.61   | 5,182,843,782.88   | 6,227,417,781.93   | 18,499,252,091.61    | 20.00                        | 29.12                          | 20.15                        |
| 37  | FCT         | 24,256,358,093.23  | 18,525,511,874.23  | 20,823,240,054.13  | 28,454,590,875.83  | 92,059,700,897.42    | 23.46                        | 51.02                          | 36.65                        |
|     | Total       | 362,378,145,771.16 | 269,879,502,447.39 | 338,568,539,998.89 | 335,248,831,882.49 | 1,306,075,020,099.92 | - 1.93                       | - 3.16                         | - 0.98                       |

#### 2020 FULL YEAR DATA ON INTERNALLY GENERATED REVENUE FOR STATES/FCT

| S/N | STATE       | PAYE               | DIRECT ASSESSMENT | ROAD TAXES        | OTHER TAXES        | TOTAL TAX            | MDAs REVENUE       | GRAND TOTAL          |
|-----|-------------|--------------------|-------------------|-------------------|--------------------|----------------------|--------------------|----------------------|
| 1   | Abia        | 8,000,051,099.02   | 232,449,684.41    | 298,789,357.82    | 2,675,912,625.60   | 11,207,202,766.85    | 3.169.668.555.45   | 14,376,871,322.30    |
| 2   | Adamawa     | 5,610,830,438.35   | 60,082,278.46     | 202,804,546.21    | 816,167,152.41     | 6,689,884,415.43     | 1,639,986,291.22   | 8,329,870,706.65     |
| 3   | Akwa Ibom   | 23,356,264,532.88  | 124,261,411.36    | 306,036,348.00    | 2,968,324,082.64   | 26,754,886,374.88    | 3,941,883,903.18   | 30,696,770,278.06    |
| 4   | Anambra     | 10,599,110,883.46  | 666,033,749.59    | 871,193,975.00    | 3,712,929,823.83   | 15,849,268,431.88    | 12,160,638,148.60  | 28,009,906,580.48    |
| 5   | Bauchi      | 11,679,914,905.92  | 283,969,814.23    | 96,850,093.53     | 303,355,230.15     | 12,364,090,043.83    | 138,509,319.72     | 12,502,599,363.55    |
| 6   | Bayelsa     | 10,950,276,725.00  | 56,733,473.00     | 61,563,432.00     | 939,065,581.00     | 12,007,639,211.00    | 173,136,032.00     | 12,180,775,243.00    |
| 7   | Benue       | 7,502,187,471.82   | 439,819,785.47    | 196,770,841.00    | 33,640,433.32      | 8,172,418,531.61     | 2,291,255,749.12   | 10,463,674,280.73    |
| 8   | Borno       | 8,888,884,582.43   | 1,042,626,657.49  | 158,246,995.00    | 183,891,798.00     | 10,273,650,032.92    | 1,304,868,087.75   | 11,578,518,120.67    |
| 9   | Cross River | 7,168,933,062.60   | 137,933,364.78    | 790,796,961.77    | 4,662,999,689.81   | 12,760,663,078.96    | 3,422,678,377.36   | 16,183,341,456.32    |
| 10  | Delta       | 46,105,308,163.80  | 446,789,613.76    | 1,304,795,174.29  | 6,022,053,586.57   | 53,878,946,538.42    | 5,853,936,124.55   | 59,732,882,662.97    |
| 11  | Ebonyi      | 6,736,749,526.55   | 521,897,616.29    | 642,993,742.64    | 1,633,502,617.73   | 9,535,143,503.21     | 4,055,895,080.94   | 13,591,038,584.15    |
| 12  | Edo         | 13,638,600,513.87  | 999,640,812.97    | 638,875,615.16    | 8,256,425,290.07   | 23,533,542,232.07    | 3,650,808,502.83   | 27,184,350,734.90    |
| 13  | Ekiti       | 4,191,847,333.17   | 421,496,579.63    | 85,138,005.00     | 1,723,482,470.28   | 6,421,964,388.08     | 2,294,495,805.76   | 8,716,460,193.84     |
| 14  | Enugu       | 10,949,973,251.00  | 142,590,958.00    | 695,051,355.00    | 1,670,369,572.00   | 13,457,985,136.00    | 10,192,738,221.00  | 23,650,723,357.00    |
| 15  | Gombe       | 3,347,600,270.23   | 27,553,942.84     | 201,267,560.27    | 2,998,403,008.56   | 6,574,824,781.90     | 1,963,159,145.53   | 8,537,983,927.43     |
| 16  | Imo         | 12,822,992,402.77  | 336,106,301.08    | 530,516,580.49    | 1,105,956,304.33   | 14,795,571,588.67    | 2,286,307,396.26   | 17,081,878,984.93    |
| 17  | Jigawa      | 3,439,004,092.47   | 385,065,060.51    | 171,719,088.24    | 2,179,530,625.91   | 6,175,318,867.13     | 2,492,401,740.65   | 8,667,720,607.78     |
| 18  | Kaduna      | 16,615,775,618.14  | 297,280,726.99    | 532,605,744.19    | 10,210,210,745.45  | 27,655,872,834.77    | 23,112,650,572.57  | 50,768,523,407.34    |
| 19  | Kano        | 15,599,545,101.20  | 485,133,321.50    | 687,977,670.29    | 7,989,105,292.11   | 24,761,761,385.10    | 7,058,055,326.64   | 31,819,816,711.74    |
| 20  | Katsina     | 10,402,464,005.53  | 168,857,737.36    | 136,401,718.38    | 301,748,701.62     | 11,009,472,162.89    | 390,178,346.78     | 11,399,650,509.67    |
| 21  | Kebbi       | 4,437,749,914.08   | 613,700,309.69    | 42,635,545.00     | 6,973,610,113.56   | 12,067,695,882.33    | 1,710,564,917.81   | 13,778,260,800.14    |
| 22  | Kogi        | 11,700,010,674.79  | 51,430,230.21     | 623,588,400.31    | 2,490,887,281.21   | 14,865,916,586.52    | 2,491,916,945.47   | 17,357,833,531.99    |
| 23  | Kwara       | 7,666,583,515.67   | 1,018,717,340.52  | 406,314,409.00    | 184,477,826.61     | 9,276,093,091.80     | 10,328,210,695.84  | 19,604,303,787.64    |
| 24  | Lagos       | 278,885,174,441.02 | 17,071,437,457.21 | 12,139,604,039.49 | 59,097,521,411.73  | 367,193,737,349.45   | 51,794,850,547.66  | 418,988,587,897.11   |
| 25  | Nasawara    | 9,517,156,926.85   | 47,454,247.93     | 181,185,922.87    | 246,927,711.79     | 9,992,724,809.44     | 2,484,013,840.71   | 12,476,738,650.15    |
| 26  | Niger       | 5,183,709,130.51   | 195,758,841.02    | 240,753,948.20    | 3,131,011,520.29   | 8,751,233,440.02     | 1,773,048,481.15   | 10,524,281,921.17    |
| 27  | Ogun        | 25,430,833,081.16  | 2,051,443,702.45  | 746,988,130.79    | 3,315,890,157.55   | 31,545,155,071.95    | 19,204,440,778.12  | 50,749,595,850.07    |
| 28  | Ondo        | 14,519,040,361.52  | 490,552,901.85    | 1,072,715,597.42  | 5,212,009,828.57   | 21,294,318,689.36    | 3,554,147,503.52   | 24,848,466,192.88    |
| 29  | Osun        | 10,234,015,981.36  | 790,315,748.28    | 296,727,678.52    | 122,237,548.04     | 11,443,296,956.20    | 8,225,074,959.81   | 19,668,371,916.01    |
| 30  | Оуо         | 26,358,958,190.86  | 781,415,172.65    | 903,374,880.49    | 3,246,525,879.87   | 31,290,274,123.87    | 6,752,458,912.60   | 38,042,733,036.47    |
| 31  | Plateau     | 15,506,476,655.74  | 98,349,450.55     | 470,550,208.15    | 1,044,339,978.01   | 17,119,716,292.45    | 2,002,659,509.14   | 19,122,375,801.59    |
| 32  | Rivers      | 97,152,953,248.66  | 979,134,418.82    | 349,898,186.72    | 12,254,670,820.06  | 110,736,656,674.26   | 6,453,072,571.03   | 117,189,729,245.29   |
| 33  | Sokoto      | 6,301,323,488.77   | 12,716,109.82     | 61,777,365.00     | 4,180,765,673.47   | 10,556,582,637.06    | 1,240,244,491.13   | 11,796,827,128.19    |
| 34  | Taraba      | 4,893,083,719.04   | 208,665,139.44    | 112,843,550.00    | 35,867,034.21      | 5,250,459,442.69     | 2,864,513,700.45   | 8,114,973,143.14     |
| 35  | Yobe        | 5,598,821,964.32   | 4,019,542.00      | 91,174,514.00     | 207,318,121.16     | 5,901,334,141.48     | 1,878,297,034.06   | 7,779,631,175.54     |
| 36  | Zamfara     | 7,046,581,313.08   | 2,198,286,979.50  | 2,043,471,495.00  | 3,161,681,898.34   | 14,450,021,685.92    | 4,049,230,405.69   | 18,499,252,091.61    |
| 37  | FCT         | 83,691,836,271.40  | 3,166,412,964.89  | 0.00              | 5,201,451,661.13   | 92,059,700,897.42    | 0.00               | 92,059,700,897.42    |
|     | Total       | 851,730,622,859.04 | 37,056,133,446.55 | 28,393,998,675.24 | 170,494,269,096.99 | 1,087,675,024,077.82 | 218,399,996,022.10 | 1,306,075,020,099.92 |

#### 2020 FOURTH QUARTER IGR COLLECTION

| S/N | STATE       | PAYE               | DIRECT ASSESSMENT | ROAD TAXES       | OTHER TAXES       | TOTAL TAX          | MDAs REVENUE      | GRAND TOTAL        |
|-----|-------------|--------------------|-------------------|------------------|-------------------|--------------------|-------------------|--------------------|
| 1   | Abia        | 1,668,070,851.01   | 57,944,747.29     | 129,099,787.82   | 530,101,382.10    | 2,385,216,768.22   | 663,942,614.00    | 3,049,159,382.22   |
| 2   | Adamawa     | 1,759,171,447.35   | 18,511,740.70     | 36,831,375.00    | 221,275,440.95    | 2,035,790,004.00   | 238,492,541.85    | 2,274,282,545.85   |
| 3   | Akwa Ibom   | 4,383,361,711.00   | 14,872,728.15     | 70,832,073.00    | 1,138,127,934.41  | 5,607,194,446.56   | 1,482,890,557.55  | 7,090,085,004.11   |
| 4   | Anambra     | 1,971,997,584.43   | 138,167,496.17    | 270,435,150.00   | 1,395,506,644.52  | 3,776,106,875.12   | 7,263,356,193.96  | 11,039,463,069.08  |
| 5   | Bauchi      | 1,902,759,238.50   | 49,039,680.88     | 33,148,200.00    | 86,514,861.50     | 2,071,461,980.88   | 59,512,036.79     | 2,130,974,017.67   |
| 6   | Bayelsa     | 3,645,532,976.00   | 38,098,329.00     | 23,521,785.00    | 113,168,647.00    | 3,820,321,737.00   | 34,513,694.00     | 3,854,835,431.00   |
| 7   | Benue       | 1,766,817,748.87   | 74,225,250.40     | 53,324,958.00    | 7,622,875.84      | 1,901,990,833.11   | 429,075,790.91    | 2,331,066,624.02   |
| 8   | Borno       | 1,202,144,989.00   | 379,265,713.00    | 63,521,175.00    | 0.00              | 1,644,931,877.00   | 538,945,439.00    | 2,183,877,316.00   |
| 9   | Cross River | 1,481,638,049.32   | 12,653,903.76     | 211,342,348.40   | 551,649,386.48    | 2,257,283,687.96   | 1,066,302,692.17  | 3,323,586,380.13   |
| 10  | Delta       | 11,246,326,792.91  | 130,034,401.47    | 356,104,099.87   | 1,393,443,478.79  | 13,125,908,773.04  | 1,513,057,915.51  | 14,638,966,688.55  |
| 11  | Ebonyi      | 1,577,605,400.56   | 356,808,276.85    | 366,667,400.71   | 860,187,986.18    | 3,161,269,064.30   | 1,392,363,617.94  | 4,553,632,682.24   |
| 12  | Edo         | 3,229,056,601.43   | 243,730,775.88    | 174,468,716.79   | 613,937,587.08    | 4,261,193,681.18   | 1,032,123,283.49  | 5,293,316,964.67   |
| 13  | Ekiti       | 1,228,763,528.72   | 101,076,161.96    | 30,356,125.00    | 334,662,020.58    | 1,694,857,836.26   | 1,705,056,717.12  | 3,399,914,553.38   |
| 14  | Enugu       | 2,141,473,024.00   | 19,040,115.00     | 207,654,249.00   | 254,843,049.00    | 2,623,010,437.00   | 2,506,943,102.00  | 5,129,953,539.00   |
| 15  | Gombe       | 986,113,907.59     | 22,031,671.00     | 91,713,723.28    | 118,011,579.89    | 1,217,870,881.76   | 398,997,598.43    | 1,616,868,480.19   |
| 16  | Imo         | 3,039,557,871.83   | 155,623,083.73    | 252,843,425.62   | 301,623,124.84    | 3,749,647,506.02   | 498,803,727.35    | 4,248,451,233.37   |
| 17  | Jigawa      | 897,238,768.74     | 112,948,664.38    | 35,815,875.24    | 1,142,503,705.91  | 2,188,507,014.27   | 806,501,675.04    | 2,995,008,689.31   |
| 18  | Kaduna      | 7,302,883,948.72   | 98,356,939.91     | 180,135,014.37   | 880,377,949.58    | 8,461,753,852.58   | 8,198,459,865.60  | 16,660,213,718.18  |
| 19  | Kano        | 4,046,906,055.68   | 155,775,671.71    | 183,393,043.28   | 1,005,447,190.15  | 5,391,521,960.82   | 2,990,971,891.32  | 8,382,493,852.14   |
| 20  | Katsina     | 1,792,108,504.53   | 41,776,836.36     | 47,570,680.75    | 34,129,246.66     | 1,915,585,268.30   | 125,904,858.73    | 2,041,490,127.03   |
| 21  | Kebbi       | 1,388,674,524.42   | 178,888,163.41    | 13,224,132.00    | 4,990,593,153.03  | 6,571,379,972.86   | 433,249,403.00    | 7,004,629,375.86   |
| 22  | Kogi        | 4,191,764,782.95   | 21,894,972.36     | 169,884,740.31   | 303,348,121.26    | 4,686,892,616.88   | 551,172,954.93    | 5,238,065,571.81   |
| 23  | Kwara       | 1,599,437,516.28   | 235,362,233.09    | 118,756,910.00   | 55,477,280.93     | 2,009,033,940.30   | 4,218,066,033.12  | 6,227,099,973.42   |
| 24  | Lagos       | 69,399,996,557.19  | 3,949,337,170.78  | 2,750,524,246.81 | 14,051,812,500.14 | 90,151,670,474.92  | 16,478,011,406.50 | 106,629,681,881.42 |
| 25  | Nasawara    | 1,529,835,784.07   | 14,223,162.29     | 53,946,434.00    | 43,987,813.32     | 1,641,993,193.68   | 966,223,067.52    | 2,608,216,261.20   |
| 26  | Niger       | 1,523,116,182.02   | 77,997,371.05     | 61,910,748.00    | 194,937,338.11    | 1,857,961,639.18   | 108,853,206.73    | 1,966,814,845.91   |
| 27  | Ogun        | 6,693,170,508.39   | 505,070,408.30    | 240,139,249.71   | 711,622,696.98    | 8,150,002,863.38   | 4,865,037,804.01  | 13,015,040,667.39  |
| 28  | Ondo        | 2,999,951,742.03   | 81,038,386.09     | 266,183,233.65   | 1,258,905,454.40  | 4,606,078,816.17   | 870,586,883.74    | 5,476,665,699.91   |
| 29  | Osun        | 1,531,551,226.03   | 204,249,554.76    | 105,417,924.40   | 44,886,772.03     | 1,886,105,477.22   | 2,086,698,208.19  | 3,972,803,685.41   |
| 30  | Оуо         | 4,541,593,586.37   | 143,342,866.06    | 227,704,982.53   | 764,473,638.06    | 5,677,115,073.02   | 2,038,175,006.20  | 7,715,290,079.22   |
| 31  | Plateau     | 1,848,742,979.20   | 21,642,317.71     | 151,473,175.00   | 195,562,822.45    | 2,217,421,294.36   | 457,993,902.24    | 2,675,415,196.60   |
| 32  | Rivers      | 21,802,828,049.78  | 94,616,037.45     | 2,500.00         | 1,689,401,833.87  | 23,586,848,421.10  | 1,593,192,651.88  | 25,180,041,072.98  |
| 33  | Sokoto      | 1,859,178,890.65   | 3,256,879.32      | 13,238,682.00    | 1,162,410,891.91  | 3,038,085,343.88   | 715,823,967.12    | 3,753,909,311.00   |
| 34  | Taraba      | 655,004,797.84     | 20,719,092.97     | 32,438,725.00    | 8,835,163.84      | 716,997,779.65     | 958,768,432.28    | 1,675,766,211.93   |
| 35  | Yobe        | 817,041,625.92     | 1,101,950.00      | 30,318,994.00    | 27,849,487.92     | 876,312,057.84     | 313,431,034.69    | 1,189,743,092.53   |
| 36  | Zamfara     | 1,511,065,400.50   | 662,934,232.02    | 578,333,895.00   | 981,251,096.95    | 3,733,584,624.47   | 2,493,833,157.46  | 6,227,417,781.93   |
| 37  | FCT         | 26,170,776,114.94  | 1,067,707,165.29  | 0.00             | 1,216,107,595.60  | 28,454,590,875.83  | 0.00              | 28,454,590,875.83  |
|     | Total       | 207,333,259,268.77 | 9,503,364,150.55  | 7,632,277,778.54 | 38,684,597,752.26 | 263,153,498,950.12 | 72,095,332,932.37 | 335,248,831,882.49 |