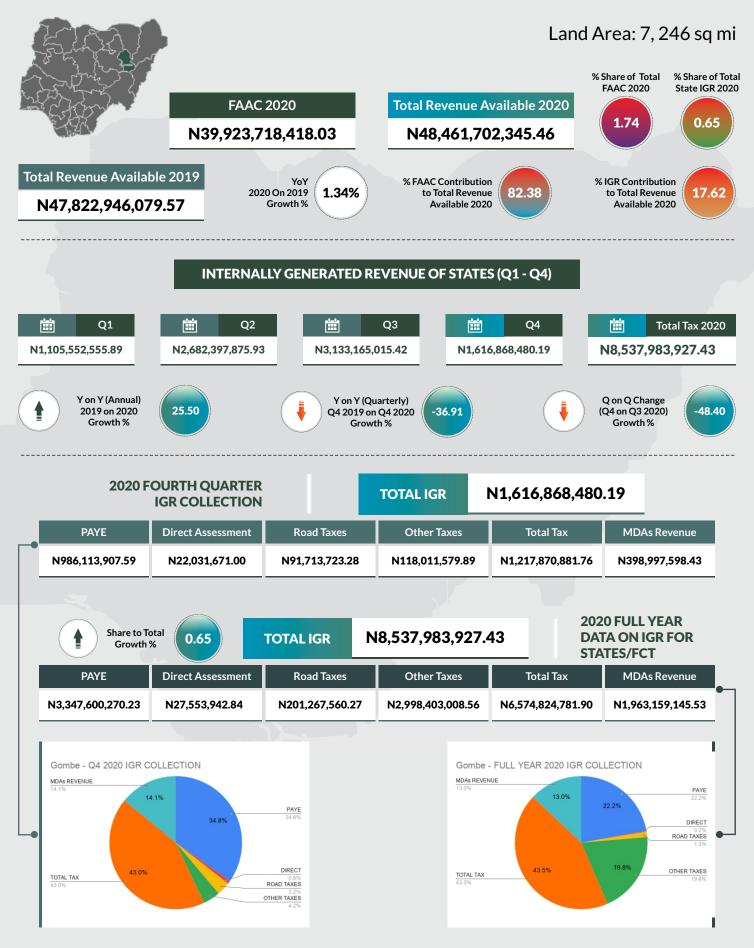

### **GOMBE STATE**

## INTERNALLY GENERATED REVENUE OF STATES (q1 - q4)

| S/N | STATE       | Q1                 | Q2                 | Q3                 | Q4                 | Total Tax            | Yr on Yr Change<br>(Annual ) | Yr on Yr Change<br>(Quarterly) | Quarter on Quarter<br>Change |
|-----|-------------|--------------------|--------------------|--------------------|--------------------|----------------------|------------------------------|--------------------------------|------------------------------|
|     |             |                    |                    |                    |                    |                      | 2019 on 2020<br>Growth %     | Q4 2019 on Q4 2020<br>Growth % | (Q4 on Q3 2020)<br>Growth %  |
| 1   | Abia        | 5,273,491,142.34   | 1,955,253,796.40   | 4,098,967,001.34   | 3,049,159,382.22   | 14,376,871,322.30    | - 2.66                       | - 26.72                        | - 25.61                      |
| 2   | Adamawa     | 1,626,254,115.59   | 2,460,552,450.19   | 1,968,781,595.02   | 2,274,282,545.85   | 8,329,870,706.65     | - 14.17                      | - 21.25                        | 15.52                        |
| 3   | Akwa Ibom   | 11,954,428,386.43  | 4,256,565,921.84   | 7,395,690,965.68   | 7,090,085,004.11   | 30,696,770,278.06    | - 4.94                       | 24.92                          | - 4.13                       |
| 4   | Anambra     | 4,533,383,460.79   | 5,013,328,721.90   | 7,423,731,328.71   | 11,039,463,069.08  | 28,009,906,580.48    | 6.22                         | 16.07                          | 48.71                        |
| 5   | Bauchi      | 4,385,040,965.09   | 1,367,246,792.63   | 4,619,337,588.16   | 2,130,974,017.67   | 12,502,599,363.55    | 6.89                         | 26.84                          | - 53.87                      |
| 6   | Bayelsa     | 2,875,321,919.00   | 2,510,947,252.00   | 2,939,670,641.00   | 3,854,835,431.00   | 12,180,775,243.00    | - 12.04                      | - 51.65                        | 31.13                        |
| 7   | Benue       | 3,618,454,437.93   | 1,727,190,494.58   | 2,786,962,724.20   | 2,331,066,624.02   | 10,463,674,280.73    | - 41.38                      | - 20.14                        | - 16.36                      |
| 8   | Borno       | 3,588,565,026.67   | 1,790,575,436.00   | 4,015,500,342.00   | 2,183,877,316.00   | 11,578,518,120.67    | 41.63                        | 2.33                           | - 45.61                      |
| 9   | Cross River | 3,987,951,210.99   | 4,062,735,366.59   | 4,809,068,498.61   | 3,323,586,380.13   | 16,183,341,456.32    | - 28.38                      | 11.48                          | - 30.89                      |
| 10  | Delta       | 19,307,298,503.90  | 11,534,986,935.77  | 14,251,630,534.75  | 14,638,966,688.55  | 59,732,882,662.97    | - 7.65                       | - 3.49                         | 2.72                         |
| 11  | Ebonyi      | 4,645,362,671.76   | 1,685,846,166.12   | 2,706,197,064.03   | 4,553,632,682.24   | 13,591,038,584.15    | 82.30                        | 150.90                         | 68.27                        |
| 12  | Edo         | 9,511,470,251.85   | 4,502,506,895.21   | 7,877,056,623.17   | 5,293,316,964.67   | 27,184,350,734.90    | - 7.78                       | - 26.62                        | - 32.80                      |
| 13  | Ekiti       | 1,653,929,226.80   | 1,551,323,574.46   | 2,111,292,839.20   | 3,399,914,553.38   | 8,716,460,193.84     | 1.98                         | 73.17                          | 61.03                        |
| 14  | Enugu       | 5,953,107,539.00   | 6,309,297,595.00   | 6,258,364,684.00   | 5,129,953,539.00   | 23,650,723,357.00    | - 23.88                      | - 68.31                        | - 18.03                      |
| 15  | Gombe       | 1,105,552,555.89   | 2,682,397,875.93   | 3,133,165,015.42   | 1,616,868,480.19   | 8,537,983,927.43     | 25.50                        | - 36.91                        | - 48.40                      |
| 16  | Imo         | 3,084,856,226.95   | 4,647,332,503.50   | 5,101,239,021.11   | 4,248,451,233.37   | 17,081,878,984.93    | 6.13                         | 42.17                          | - 16.72                      |
| 17  | Jigawa      | 1,908,483,249.11   | 1,097,145,177.64   | 2,667,083,491.72   | 2,995,008,689.31   | 8,667,720,607.78     | - 32.95                      | - 22.57                        | 12.30                        |
| 18  | Kaduna      | 14,436,450,428.71  | 9,789,823,293.73   | 9,882,035,966.72   | 16,660,213,718.18  | 50,768,523,407.34    | 12.93                        | 24.54                          | 68.59                        |
| 19  | Kano        | 7,849,616,029.54   | 9,659,814,175.39   | 5,927,892,654.67   | 8,382,493,852.14   | 31,819,816,711.74    | - 21.61                      | - 43.32                        | 41.41                        |
| 20  | Katsina     | 2,100,368,238.00   | 3,436,455,090.00   | 3,821,337,054.64   | 2,041,490,127.03   | 11,399,650,509.67    | 34.16                        | 8.18                           | - 46.58                      |
| 21  | Kebbi       | 2,240,277,054.93   | 2,177,650,273.57   | 2,355,704,095.78   | 7,004,629,375.86   | 13,778,260,800.14    | 87.02                        | 397.84                         | 197.35                       |
| 22  | Kogi        | 5,422,559,275.37   | 2,012,402,383.85   | 4,684,806,300.96   | 5,238,065,571.81   | 17,357,833,531.99    | 5.91                         | 37.62                          | 11.81                        |
| 23  | Kwara       | 7,219,966,479.66   | 2,140,787,045.95   | 4,016,450,288.62   | 6,227,099,973.42   | 19,604,303,787.64    | - 36.03                      | - 6.30                         | 55.04                        |
| 24  | Lagos       | 114,001,937,792.76 | 90,512,191,148.02  | 107,844,777,074.91 | 106,629,681,881.42 | 418,988,587,897.11   | 5.08                         | 4.91                           | - 1.13                       |
| 25  | Nasawara    | 3,034,354,502.96   | 2,866,124,878.68   | 3,968,043,007.31   | 2,608,216,261.20   | 12,476,738,650.15    | 14.90                        | - 13.34                        | - 34.27                      |
| 26  | Niger       | 1,898,790,161.12   | 2,119,100,504.73   | 4,539,576,409.41   | 1,966,814,845.91   | 10,524,281,921.17    | - 17.55                      | 31.27                          | - 56.67                      |
| 27  | Ogun        | 14,615,400,746.23  | 9,069,046,778.51   | 14,050,107,657.94  | 13,015,040,667.39  | 50,749,595,850.07    | - 28.44                      | - 27.90                        | - 7.37                       |
| 28  | Ondo        | 8,163,782,718.24   | 5,419,063,997.59   | 5,788,953,777.14   | 5,476,665,699.91   | 24,848,466,192.88    | - 17.55                      | - 2.20                         | - 5.39                       |
| 29  | Osun        | 7,457,594,276.86   | 2,290,150,076.60   | 5,947,823,877.14   | 3,972,803,685.41   | 19,668,371,916.01    | 9.74                         | 5.42                           | - 33.21                      |
| 30  | Оуо         | 7,354,436,956.67   | 10,419,154,582.32  | 12,553,851,418.26  | 7,715,290,079.22   | 38,042,733,036.47    | 42.23                        | 14.43                          | - 38.54                      |
| 31  | Plateau     | 7,203,329,641.61   | 2,196,735,606.11   | 7,046,895,357.27   | 2,675,415,196.60   | 19,122,375,801.59    | 16.03                        | - 27.61                        | - 62.03                      |
| 32  | Rivers      | 36,646,296,724.89  | 27,940,686,367.22  | 27,422,705,080.20  | 25,180,041,072.98  | 117,189,729,245.29   | - 16.53                      | - 24.55                        | - 8.18                       |
| 33  | Sokoto      | 1,580,684,737.87   | 2,959,090,898.94   | 3,503,142,180.38   | 3,753,909,311.00   | 11,796,827,128.19    | - 37.93                      | - 19.26                        | 7.16                         |
| 34  | Taraba      | 2,349,489,843.31   | 1,711,490,436.66   | 2,378,226,651.24   | 1,675,766,211.93   | 8,114,973,143.14     | 24.21                        | - 7.46                         | - 29.54                      |
| 35  | Yobe        | 1,961,750,365.92   | 1,961,750,365.92   | 2,666,387,351.17   | 1,189,743,092.53   | 7,779,631,175.54     | - 7.87                       | - 76.68                        | - 55.38                      |
| 36  | Zamfara     | 3,571,750,813.19   | 3,517,239,713.61   | 5,182,843,782.88   | 6,227,417,781.93   | 18,499,252,091.61    | 20.00                        | 29.12                          | 20.15                        |
| 37  | FCT         | 24,256,358,093.23  | 18,525,511,874.23  | 20,823,240,054.13  | 28,454,590,875.83  | 92,059,700,897.42    | 23.46                        | 51.02                          | 36.65                        |
|     | Total       | 362,378,145,771.16 | 269,879,502,447.39 | 338,568,539,998.89 | 335,248,831,882.49 | 1,306,075,020,099.92 | - 1.93                       | - 3.16                         | - 0.98                       |

#### 2020 FULL YEAR DATA ON INTERNALLY GENERATED REVENUE FOR STATES/FCT

| S/N | STATE       | PAYE               | DIRECT ASSESSMENT | ROAD TAXES        | OTHER TAXES        | TOTAL TAX            | MDAs REVENUE       | GRAND TOTAL          |
|-----|-------------|--------------------|-------------------|-------------------|--------------------|----------------------|--------------------|----------------------|
| 1   | Abia        | 8,000,051,099.02   | 232,449,684.41    | 298,789,357.82    | 2,675,912,625.60   | 11,207,202,766.85    | 3.169.668.555.45   | 14,376,871,322.30    |
| 2   | Adamawa     | 5,610,830,438.35   | 60,082,278.46     | 202,804,546.21    | 816,167,152.41     | 6,689,884,415.43     | 1,639,986,291.22   | 8,329,870,706.65     |
| 3   | Akwa Ibom   | 23,356,264,532.88  | 124,261,411.36    | 306,036,348.00    | 2,968,324,082.64   | 26,754,886,374.88    | 3,941,883,903.18   | 30,696,770,278.06    |
| 4   | Anambra     | 10,599,110,883.46  | 666,033,749.59    | 871,193,975.00    | 3,712,929,823.83   | 15,849,268,431.88    | 12,160,638,148.60  | 28,009,906,580.48    |
| 5   | Bauchi      | 11,679,914,905.92  | 283,969,814.23    | 96,850,093.53     | 303,355,230.15     | 12,364,090,043.83    | 138,509,319.72     | 12,502,599,363.55    |
| 6   | Bayelsa     | 10,950,276,725.00  | 56,733,473.00     | 61,563,432.00     | 939,065,581.00     | 12,007,639,211.00    | 173,136,032.00     | 12,180,775,243.00    |
| 7   | Benue       | 7,502,187,471.82   | 439,819,785.47    | 196,770,841.00    | 33,640,433.32      | 8,172,418,531.61     | 2,291,255,749.12   | 10,463,674,280.73    |
| 8   | Borno       | 8,888,884,582.43   | 1,042,626,657.49  | 158,246,995.00    | 183,891,798.00     | 10,273,650,032.92    | 1,304,868,087.75   | 11,578,518,120.67    |
| 9   | Cross River | 7,168,933,062.60   | 137,933,364.78    | 790,796,961.77    | 4,662,999,689.81   | 12,760,663,078.96    | 3,422,678,377.36   | 16,183,341,456.32    |
| 10  | Delta       | 46,105,308,163.80  | 446,789,613.76    | 1,304,795,174.29  | 6,022,053,586.57   | 53,878,946,538.42    | 5,853,936,124.55   | 59,732,882,662.97    |
| 11  | Ebonyi      | 6,736,749,526.55   | 521,897,616.29    | 642,993,742.64    | 1,633,502,617.73   | 9,535,143,503.21     | 4,055,895,080.94   | 13,591,038,584.15    |
| 12  | Edo         | 13,638,600,513.87  | 999,640,812.97    | 638,875,615.16    | 8,256,425,290.07   | 23,533,542,232.07    | 3,650,808,502.83   | 27,184,350,734.90    |
| 13  | Ekiti       | 4,191,847,333.17   | 421,496,579.63    | 85,138,005.00     | 1,723,482,470.28   | 6,421,964,388.08     | 2,294,495,805.76   | 8,716,460,193.84     |
| 14  | Enugu       | 10,949,973,251.00  | 142,590,958.00    | 695,051,355.00    | 1,670,369,572.00   | 13,457,985,136.00    | 10,192,738,221.00  | 23,650,723,357.00    |
| 15  | Gombe       | 3,347,600,270.23   | 27,553,942.84     | 201,267,560.27    | 2,998,403,008.56   | 6,574,824,781.90     | 1,963,159,145.53   | 8,537,983,927.43     |
| 16  | Imo         | 12,822,992,402.77  | 336,106,301.08    | 530,516,580.49    | 1,105,956,304.33   | 14,795,571,588.67    | 2,286,307,396.26   | 17,081,878,984.93    |
| 17  | Jigawa      | 3,439,004,092.47   | 385,065,060.51    | 171,719,088.24    | 2,179,530,625.91   | 6,175,318,867.13     | 2,492,401,740.65   | 8,667,720,607.78     |
| 18  | Kaduna      | 16,615,775,618.14  | 297,280,726.99    | 532,605,744.19    | 10,210,210,745.45  | 27,655,872,834.77    | 23,112,650,572.57  | 50,768,523,407.34    |
| 19  | Kano        | 15,599,545,101.20  | 485,133,321.50    | 687,977,670.29    | 7,989,105,292.11   | 24,761,761,385.10    | 7,058,055,326.64   | 31,819,816,711.74    |
| 20  | Katsina     | 10,402,464,005.53  | 168,857,737.36    | 136,401,718.38    | 301,748,701.62     | 11,009,472,162.89    | 390,178,346.78     | 11,399,650,509.67    |
| 21  | Kebbi       | 4,437,749,914.08   | 613,700,309.69    | 42,635,545.00     | 6,973,610,113.56   | 12,067,695,882.33    | 1,710,564,917.81   | 13,778,260,800.14    |
| 22  | Kogi        | 11,700,010,674.79  | 51,430,230.21     | 623,588,400.31    | 2,490,887,281.21   | 14,865,916,586.52    | 2,491,916,945.47   | 17,357,833,531.99    |
| 23  | Kwara       | 7,666,583,515.67   | 1,018,717,340.52  | 406,314,409.00    | 184,477,826.61     | 9,276,093,091.80     | 10,328,210,695.84  | 19,604,303,787.64    |
| 24  | Lagos       | 278,885,174,441.02 | 17,071,437,457.21 | 12,139,604,039.49 | 59,097,521,411.73  | 367,193,737,349.45   | 51,794,850,547.66  | 418,988,587,897.11   |
| 25  | Nasawara    | 9,517,156,926.85   | 47,454,247.93     | 181,185,922.87    | 246,927,711.79     | 9,992,724,809.44     | 2,484,013,840.71   | 12,476,738,650.15    |
| 26  | Niger       | 5,183,709,130.51   | 195,758,841.02    | 240,753,948.20    | 3,131,011,520.29   | 8,751,233,440.02     | 1,773,048,481.15   | 10,524,281,921.17    |
| 27  | Ogun        | 25,430,833,081.16  | 2,051,443,702.45  | 746,988,130.79    | 3,315,890,157.55   | 31,545,155,071.95    | 19,204,440,778.12  | 50,749,595,850.07    |
| 28  | Ondo        | 14,519,040,361.52  | 490,552,901.85    | 1,072,715,597.42  | 5,212,009,828.57   | 21,294,318,689.36    | 3,554,147,503.52   | 24,848,466,192.88    |
| 29  | Osun        | 10,234,015,981.36  | 790,315,748.28    | 296,727,678.52    | 122,237,548.04     | 11,443,296,956.20    | 8,225,074,959.81   | 19,668,371,916.01    |
| 30  | Оуо         | 26,358,958,190.86  | 781,415,172.65    | 903,374,880.49    | 3,246,525,879.87   | 31,290,274,123.87    | 6,752,458,912.60   | 38,042,733,036.47    |
| 31  | Plateau     | 15,506,476,655.74  | 98,349,450.55     | 470,550,208.15    | 1,044,339,978.01   | 17,119,716,292.45    | 2,002,659,509.14   | 19,122,375,801.59    |
| 32  | Rivers      | 97,152,953,248.66  | 979,134,418.82    | 349,898,186.72    | 12,254,670,820.06  | 110,736,656,674.26   | 6,453,072,571.03   | 117,189,729,245.29   |
| 33  | Sokoto      | 6,301,323,488.77   | 12,716,109.82     | 61,777,365.00     | 4,180,765,673.47   | 10,556,582,637.06    | 1,240,244,491.13   | 11,796,827,128.19    |
| 34  | Taraba      | 4,893,083,719.04   | 208,665,139.44    | 112,843,550.00    | 35,867,034.21      | 5,250,459,442.69     | 2,864,513,700.45   | 8,114,973,143.14     |
| 35  | Yobe        | 5,598,821,964.32   | 4,019,542.00      | 91,174,514.00     | 207,318,121.16     | 5,901,334,141.48     | 1,878,297,034.06   | 7,779,631,175.54     |
| 36  | Zamfara     | 7,046,581,313.08   | 2,198,286,979.50  | 2,043,471,495.00  | 3,161,681,898.34   | 14,450,021,685.92    | 4,049,230,405.69   | 18,499,252,091.61    |
| 37  | FCT         | 83,691,836,271.40  | 3,166,412,964.89  | 0.00              | 5,201,451,661.13   | 92,059,700,897.42    | 0.00               | 92,059,700,897.42    |
|     | Total       | 851,730,622,859.04 | 37,056,133,446.55 | 28,393,998,675.24 | 170,494,269,096.99 | 1,087,675,024,077.82 | 218,399,996,022.10 | 1,306,075,020,099.92 |

#### 2020 FOURTH QUARTER IGR COLLECTION

| S/N | STATE       | PAYE               | DIRECT ASSESSMENT | ROAD TAXES       | OTHER TAXES       | TOTAL TAX          | MDAs REVENUE      | GRAND TOTAL        |
|-----|-------------|--------------------|-------------------|------------------|-------------------|--------------------|-------------------|--------------------|
| 1   | Abia        | 1,668,070,851.01   | 57,944,747.29     | 129,099,787.82   | 530,101,382.10    | 2,385,216,768.22   | 663,942,614.00    | 3,049,159,382.22   |
| 2   | Adamawa     | 1,759,171,447.35   | 18,511,740.70     | 36,831,375.00    | 221,275,440.95    | 2,035,790,004.00   | 238,492,541.85    | 2,274,282,545.85   |
| 3   | Akwa Ibom   | 4,383,361,711.00   | 14,872,728.15     | 70,832,073.00    | 1,138,127,934.41  | 5,607,194,446.56   | 1,482,890,557.55  | 7,090,085,004.11   |
| 4   | Anambra     | 1,971,997,584.43   | 138,167,496.17    | 270,435,150.00   | 1,395,506,644.52  | 3,776,106,875.12   | 7,263,356,193.96  | 11,039,463,069.08  |
| 5   | Bauchi      | 1,902,759,238.50   | 49,039,680.88     | 33,148,200.00    | 86,514,861.50     | 2,071,461,980.88   | 59,512,036.79     | 2,130,974,017.67   |
| 6   | Bayelsa     | 3,645,532,976.00   | 38,098,329.00     | 23,521,785.00    | 113,168,647.00    | 3,820,321,737.00   | 34,513,694.00     | 3,854,835,431.00   |
| 7   | Benue       | 1,766,817,748.87   | 74,225,250.40     | 53,324,958.00    | 7,622,875.84      | 1,901,990,833.11   | 429,075,790.91    | 2,331,066,624.02   |
| 8   | Borno       | 1,202,144,989.00   | 379,265,713.00    | 63,521,175.00    | 0.00              | 1,644,931,877.00   | 538,945,439.00    | 2,183,877,316.00   |
| 9   | Cross River | 1,481,638,049.32   | 12,653,903.76     | 211,342,348.40   | 551,649,386.48    | 2,257,283,687.96   | 1,066,302,692.17  | 3,323,586,380.13   |
| 10  | Delta       | 11,246,326,792.91  | 130,034,401.47    | 356,104,099.87   | 1,393,443,478.79  | 13,125,908,773.04  | 1,513,057,915.51  | 14,638,966,688.55  |
| 11  | Ebonyi      | 1,577,605,400.56   | 356,808,276.85    | 366,667,400.71   | 860,187,986.18    | 3,161,269,064.30   | 1,392,363,617.94  | 4,553,632,682.24   |
| 12  | Edo         | 3,229,056,601.43   | 243,730,775.88    | 174,468,716.79   | 613,937,587.08    | 4,261,193,681.18   | 1,032,123,283.49  | 5,293,316,964.67   |
| 13  | Ekiti       | 1,228,763,528.72   | 101,076,161.96    | 30,356,125.00    | 334,662,020.58    | 1,694,857,836.26   | 1,705,056,717.12  | 3,399,914,553.38   |
| 14  | Enugu       | 2,141,473,024.00   | 19,040,115.00     | 207,654,249.00   | 254,843,049.00    | 2,623,010,437.00   | 2,506,943,102.00  | 5,129,953,539.00   |
| 15  | Gombe       | 986,113,907.59     | 22,031,671.00     | 91,713,723.28    | 118,011,579.89    | 1,217,870,881.76   | 398,997,598.43    | 1,616,868,480.19   |
| 16  | Imo         | 3,039,557,871.83   | 155,623,083.73    | 252,843,425.62   | 301,623,124.84    | 3,749,647,506.02   | 498,803,727.35    | 4,248,451,233.37   |
| 17  | Jigawa      | 897,238,768.74     | 112,948,664.38    | 35,815,875.24    | 1,142,503,705.91  | 2,188,507,014.27   | 806,501,675.04    | 2,995,008,689.31   |
| 18  | Kaduna      | 7,302,883,948.72   | 98,356,939.91     | 180,135,014.37   | 880,377,949.58    | 8,461,753,852.58   | 8,198,459,865.60  | 16,660,213,718.18  |
| 19  | Kano        | 4,046,906,055.68   | 155,775,671.71    | 183,393,043.28   | 1,005,447,190.15  | 5,391,521,960.82   | 2,990,971,891.32  | 8,382,493,852.14   |
| 20  | Katsina     | 1,792,108,504.53   | 41,776,836.36     | 47,570,680.75    | 34,129,246.66     | 1,915,585,268.30   | 125,904,858.73    | 2,041,490,127.03   |
| 21  | Kebbi       | 1,388,674,524.42   | 178,888,163.41    | 13,224,132.00    | 4,990,593,153.03  | 6,571,379,972.86   | 433,249,403.00    | 7,004,629,375.86   |
| 22  | Kogi        | 4,191,764,782.95   | 21,894,972.36     | 169,884,740.31   | 303,348,121.26    | 4,686,892,616.88   | 551,172,954.93    | 5,238,065,571.81   |
| 23  | Kwara       | 1,599,437,516.28   | 235,362,233.09    | 118,756,910.00   | 55,477,280.93     | 2,009,033,940.30   | 4,218,066,033.12  | 6,227,099,973.42   |
| 24  | Lagos       | 69,399,996,557.19  | 3,949,337,170.78  | 2,750,524,246.81 | 14,051,812,500.14 | 90,151,670,474.92  | 16,478,011,406.50 | 106,629,681,881.42 |
| 25  | Nasawara    | 1,529,835,784.07   | 14,223,162.29     | 53,946,434.00    | 43,987,813.32     | 1,641,993,193.68   | 966,223,067.52    | 2,608,216,261.20   |
| 26  | Niger       | 1,523,116,182.02   | 77,997,371.05     | 61,910,748.00    | 194,937,338.11    | 1,857,961,639.18   | 108,853,206.73    | 1,966,814,845.91   |
| 27  | Ogun        | 6,693,170,508.39   | 505,070,408.30    | 240,139,249.71   | 711,622,696.98    | 8,150,002,863.38   | 4,865,037,804.01  | 13,015,040,667.39  |
| 28  | Ondo        | 2,999,951,742.03   | 81,038,386.09     | 266,183,233.65   | 1,258,905,454.40  | 4,606,078,816.17   | 870,586,883.74    | 5,476,665,699.91   |
| 29  | Osun        | 1,531,551,226.03   | 204,249,554.76    | 105,417,924.40   | 44,886,772.03     | 1,886,105,477.22   | 2,086,698,208.19  | 3,972,803,685.41   |
| 30  | Оуо         | 4,541,593,586.37   | 143,342,866.06    | 227,704,982.53   | 764,473,638.06    | 5,677,115,073.02   | 2,038,175,006.20  | 7,715,290,079.22   |
| 31  | Plateau     | 1,848,742,979.20   | 21,642,317.71     | 151,473,175.00   | 195,562,822.45    | 2,217,421,294.36   | 457,993,902.24    | 2,675,415,196.60   |
| 32  | Rivers      | 21,802,828,049.78  | 94,616,037.45     | 2,500.00         | 1,689,401,833.87  | 23,586,848,421.10  | 1,593,192,651.88  | 25,180,041,072.98  |
| 33  | Sokoto      | 1,859,178,890.65   | 3,256,879.32      | 13,238,682.00    | 1,162,410,891.91  | 3,038,085,343.88   | 715,823,967.12    | 3,753,909,311.00   |
| 34  | Taraba      | 655,004,797.84     | 20,719,092.97     | 32,438,725.00    | 8,835,163.84      | 716,997,779.65     | 958,768,432.28    | 1,675,766,211.93   |
| 35  | Yobe        | 817,041,625.92     | 1,101,950.00      | 30,318,994.00    | 27,849,487.92     | 876,312,057.84     | 313,431,034.69    | 1,189,743,092.53   |
| 36  | Zamfara     | 1,511,065,400.50   | 662,934,232.02    | 578,333,895.00   | 981,251,096.95    | 3,733,584,624.47   | 2,493,833,157.46  | 6,227,417,781.93   |
| 37  | FCT         | 26,170,776,114.94  | 1,067,707,165.29  | 0.00             | 1,216,107,595.60  | 28,454,590,875.83  | 0.00              | 28,454,590,875.83  |
|     | Total       | 207,333,259,268.77 | 9,503,364,150.55  | 7,632,277,778.54 | 38,684,597,752.26 | 263,153,498,950.12 | 72,095,332,932.37 | 335,248,831,882.49 |