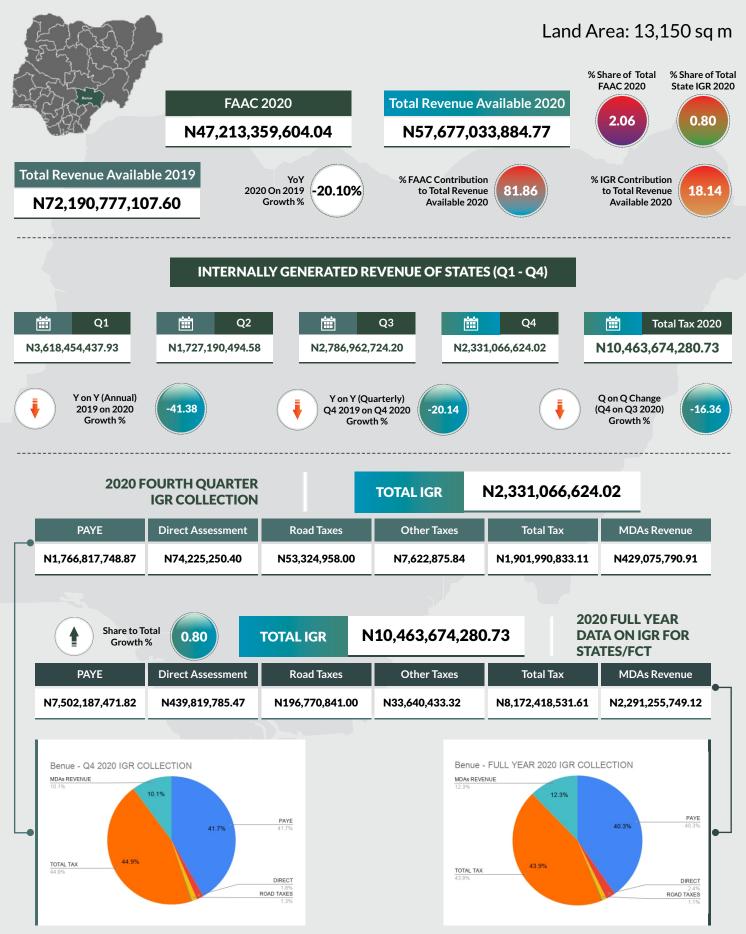

### **BENUE STATE**

## INTERNALLY GENERATED REVENUE OF STATES (q1 - q4)

| S/N | STATE       | Q1                 | Q2                 | Q3                 | Q4                 | Total Tax            | Yr on Yr Change<br>(Annual ) | Yr on Yr Change<br>(Quarterly) | Quarter on Quarter<br>Change |
|-----|-------------|--------------------|--------------------|--------------------|--------------------|----------------------|------------------------------|--------------------------------|------------------------------|
|     |             |                    |                    |                    |                    |                      | 2019 on 2020<br>Growth %     | Q4 2019 on Q4 2020<br>Growth % | (Q4 on Q3 2020)<br>Growth %  |
| 1   | Abia        | 5,273,491,142.34   | 1,955,253,796.40   | 4,098,967,001.34   | 3,049,159,382.22   | 14,376,871,322.30    | - 2.66                       | - 26.72                        | - 25.61                      |
| 2   | Adamawa     | 1,626,254,115.59   | 2,460,552,450.19   | 1,968,781,595.02   | 2,274,282,545.85   | 8,329,870,706.65     | - 14.17                      | - 21.25                        | 15.52                        |
| 3   | Akwa Ibom   | 11,954,428,386.43  | 4,256,565,921.84   | 7,395,690,965.68   | 7,090,085,004.11   | 30,696,770,278.06    | - 4.94                       | 24.92                          | - 4.13                       |
| 4   | Anambra     | 4,533,383,460.79   | 5,013,328,721.90   | 7,423,731,328.71   | 11,039,463,069.08  | 28,009,906,580.48    | 6.22                         | 16.07                          | 48.71                        |
| 5   | Bauchi      | 4,385,040,965.09   | 1,367,246,792.63   | 4,619,337,588.16   | 2,130,974,017.67   | 12,502,599,363.55    | 6.89                         | 26.84                          | - 53.87                      |
| 6   | Bayelsa     | 2,875,321,919.00   | 2,510,947,252.00   | 2,939,670,641.00   | 3,854,835,431.00   | 12,180,775,243.00    | - 12.04                      | - 51.65                        | 31.13                        |
| 7   | Benue       | 3,618,454,437.93   | 1,727,190,494.58   | 2,786,962,724.20   | 2,331,066,624.02   | 10,463,674,280.73    | - 41.38                      | - 20.14                        | - 16.36                      |
| 8   | Borno       | 3,588,565,026.67   | 1,790,575,436.00   | 4,015,500,342.00   | 2,183,877,316.00   | 11,578,518,120.67    | 41.63                        | 2.33                           | - 45.61                      |
| 9   | Cross River | 3,987,951,210.99   | 4,062,735,366.59   | 4,809,068,498.61   | 3,323,586,380.13   | 16,183,341,456.32    | - 28.38                      | 11.48                          | - 30.89                      |
| 10  | Delta       | 19,307,298,503.90  | 11,534,986,935.77  | 14,251,630,534.75  | 14,638,966,688.55  | 59,732,882,662.97    | - 7.65                       | - 3.49                         | 2.72                         |
| 11  | Ebonyi      | 4,645,362,671.76   | 1,685,846,166.12   | 2,706,197,064.03   | 4,553,632,682.24   | 13,591,038,584.15    | 82.30                        | 150.90                         | 68.27                        |
| 12  | Edo         | 9,511,470,251.85   | 4,502,506,895.21   | 7,877,056,623.17   | 5,293,316,964.67   | 27,184,350,734.90    | - 7.78                       | - 26.62                        | - 32.80                      |
| 13  | Ekiti       | 1,653,929,226.80   | 1,551,323,574.46   | 2,111,292,839.20   | 3,399,914,553.38   | 8,716,460,193.84     | 1.98                         | 73.17                          | 61.03                        |
| 14  | Enugu       | 5,953,107,539.00   | 6,309,297,595.00   | 6,258,364,684.00   | 5,129,953,539.00   | 23,650,723,357.00    | - 23.88                      | - 68.31                        | - 18.03                      |
| 15  | Gombe       | 1,105,552,555.89   | 2,682,397,875.93   | 3,133,165,015.42   | 1,616,868,480.19   | 8,537,983,927.43     | 25.50                        | - 36.91                        | - 48.40                      |
| 16  | Imo         | 3,084,856,226.95   | 4,647,332,503.50   | 5,101,239,021.11   | 4,248,451,233.37   | 17,081,878,984.93    | 6.13                         | 42.17                          | - 16.72                      |
| 17  | Jigawa      | 1,908,483,249.11   | 1,097,145,177.64   | 2,667,083,491.72   | 2,995,008,689.31   | 8,667,720,607.78     | - 32.95                      | - 22.57                        | 12.30                        |
| 18  | Kaduna      | 14,436,450,428.71  | 9,789,823,293.73   | 9,882,035,966.72   | 16,660,213,718.18  | 50,768,523,407.34    | 12.93                        | 24.54                          | 68.59                        |
| 19  | Kano        | 7,849,616,029.54   | 9,659,814,175.39   | 5,927,892,654.67   | 8,382,493,852.14   | 31,819,816,711.74    | - 21.61                      | - 43.32                        | 41.41                        |
| 20  | Katsina     | 2,100,368,238.00   | 3,436,455,090.00   | 3,821,337,054.64   | 2,041,490,127.03   | 11,399,650,509.67    | 34.16                        | 8.18                           | - 46.58                      |
| 21  | Kebbi       | 2,240,277,054.93   | 2,177,650,273.57   | 2,355,704,095.78   | 7,004,629,375.86   | 13,778,260,800.14    | 87.02                        | 397.84                         | 197.35                       |
| 22  | Kogi        | 5,422,559,275.37   | 2,012,402,383.85   | 4,684,806,300.96   | 5,238,065,571.81   | 17,357,833,531.99    | 5.91                         | 37.62                          | 11.81                        |
| 23  | Kwara       | 7,219,966,479.66   | 2,140,787,045.95   | 4,016,450,288.62   | 6,227,099,973.42   | 19,604,303,787.64    | - 36.03                      | - 6.30                         | 55.04                        |
| 24  | Lagos       | 114,001,937,792.76 | 90,512,191,148.02  | 107,844,777,074.91 | 106,629,681,881.42 | 418,988,587,897.11   | 5.08                         | 4.91                           | - 1.13                       |
| 25  | Nasawara    | 3,034,354,502.96   | 2,866,124,878.68   | 3,968,043,007.31   | 2,608,216,261.20   | 12,476,738,650.15    | 14.90                        | - 13.34                        | - 34.27                      |
| 26  | Niger       | 1,898,790,161.12   | 2,119,100,504.73   | 4,539,576,409.41   | 1,966,814,845.91   | 10,524,281,921.17    | - 17.55                      | 31.27                          | - 56.67                      |
| 27  | Ogun        | 14,615,400,746.23  | 9,069,046,778.51   | 14,050,107,657.94  | 13,015,040,667.39  | 50,749,595,850.07    | - 28.44                      | - 27.90                        | - 7.37                       |
| 28  | Ondo        | 8,163,782,718.24   | 5,419,063,997.59   | 5,788,953,777.14   | 5,476,665,699.91   | 24,848,466,192.88    | - 17.55                      | - 2.20                         | - 5.39                       |
| 29  | Osun        | 7,457,594,276.86   | 2,290,150,076.60   | 5,947,823,877.14   | 3,972,803,685.41   | 19,668,371,916.01    | 9.74                         | 5.42                           | - 33.21                      |
| 30  | Оуо         | 7,354,436,956.67   | 10,419,154,582.32  | 12,553,851,418.26  | 7,715,290,079.22   | 38,042,733,036.47    | 42.23                        | 14.43                          | - 38.54                      |
| 31  | Plateau     | 7,203,329,641.61   | 2,196,735,606.11   | 7,046,895,357.27   | 2,675,415,196.60   | 19,122,375,801.59    | 16.03                        | - 27.61                        | - 62.03                      |
| 32  | Rivers      | 36,646,296,724.89  | 27,940,686,367.22  | 27,422,705,080.20  | 25,180,041,072.98  | 117,189,729,245.29   | - 16.53                      | - 24.55                        | - 8.18                       |
| 33  | Sokoto      | 1,580,684,737.87   | 2,959,090,898.94   | 3,503,142,180.38   | 3,753,909,311.00   | 11,796,827,128.19    | - 37.93                      | - 19.26                        | 7.16                         |
| 34  | Taraba      | 2,349,489,843.31   | 1,711,490,436.66   | 2,378,226,651.24   | 1,675,766,211.93   | 8,114,973,143.14     | 24.21                        | - 7.46                         | - 29.54                      |
| 35  | Yobe        | 1,961,750,365.92   | 1,961,750,365.92   | 2,666,387,351.17   | 1,189,743,092.53   | 7,779,631,175.54     | - 7.87                       | - 76.68                        | - 55.38                      |
| 36  | Zamfara     | 3,571,750,813.19   | 3,517,239,713.61   | 5,182,843,782.88   | 6,227,417,781.93   | 18,499,252,091.61    | 20.00                        | 29.12                          | 20.15                        |
| 37  | FCT         | 24,256,358,093.23  | 18,525,511,874.23  | 20,823,240,054.13  | 28,454,590,875.83  | 92,059,700,897.42    | 23.46                        | 51.02                          | 36.65                        |
|     | Total       | 362,378,145,771.16 | 269,879,502,447.39 | 338,568,539,998.89 | 335,248,831,882.49 | 1,306,075,020,099.92 | - 1.93                       | - 3.16                         | - 0.98                       |

#### 2020 FULL YEAR DATA ON INTERNALLY GENERATED REVENUE FOR STATES/FCT

| S/N | STATE       | PAYE               | DIRECT ASSESSMENT | ROAD TAXES        | OTHER TAXES        | TOTAL TAX            | MDAs REVENUE       | GRAND TOTAL          |
|-----|-------------|--------------------|-------------------|-------------------|--------------------|----------------------|--------------------|----------------------|
| 1   | Abia        | 8,000,051,099.02   | 232,449,684.41    | 298,789,357.82    | 2,675,912,625.60   | 11,207,202,766.85    | 3.169.668.555.45   | 14,376,871,322.30    |
| 2   | Adamawa     | 5,610,830,438.35   | 60,082,278.46     | 202,804,546.21    | 816,167,152.41     | 6,689,884,415.43     | 1,639,986,291.22   | 8,329,870,706.65     |
| 3   | Akwa Ibom   | 23,356,264,532.88  | 124,261,411.36    | 306,036,348.00    | 2,968,324,082.64   | 26,754,886,374.88    | 3,941,883,903.18   | 30,696,770,278.06    |
| 4   | Anambra     | 10,599,110,883.46  | 666,033,749.59    | 871,193,975.00    | 3,712,929,823.83   | 15,849,268,431.88    | 12,160,638,148.60  | 28,009,906,580.48    |
| 5   | Bauchi      | 11,679,914,905.92  | 283,969,814.23    | 96,850,093.53     | 303,355,230.15     | 12,364,090,043.83    | 138,509,319.72     | 12,502,599,363.55    |
| 6   | Bayelsa     | 10,950,276,725.00  | 56,733,473.00     | 61,563,432.00     | 939,065,581.00     | 12,007,639,211.00    | 173,136,032.00     | 12,180,775,243.00    |
| 7   | Benue       | 7,502,187,471.82   | 439,819,785.47    | 196,770,841.00    | 33,640,433.32      | 8,172,418,531.61     | 2,291,255,749.12   | 10,463,674,280.73    |
| 8   | Borno       | 8,888,884,582.43   | 1,042,626,657.49  | 158,246,995.00    | 183,891,798.00     | 10,273,650,032.92    | 1,304,868,087.75   | 11,578,518,120.67    |
| 9   | Cross River | 7,168,933,062.60   | 137,933,364.78    | 790,796,961.77    | 4,662,999,689.81   | 12,760,663,078.96    | 3,422,678,377.36   | 16,183,341,456.32    |
| 10  | Delta       | 46,105,308,163.80  | 446,789,613.76    | 1,304,795,174.29  | 6,022,053,586.57   | 53,878,946,538.42    | 5,853,936,124.55   | 59,732,882,662.97    |
| 11  | Ebonyi      | 6,736,749,526.55   | 521,897,616.29    | 642,993,742.64    | 1,633,502,617.73   | 9,535,143,503.21     | 4,055,895,080.94   | 13,591,038,584.15    |
| 12  | Edo         | 13,638,600,513.87  | 999,640,812.97    | 638,875,615.16    | 8,256,425,290.07   | 23,533,542,232.07    | 3,650,808,502.83   | 27,184,350,734.90    |
| 13  | Ekiti       | 4,191,847,333.17   | 421,496,579.63    | 85,138,005.00     | 1,723,482,470.28   | 6,421,964,388.08     | 2,294,495,805.76   | 8,716,460,193.84     |
| 14  | Enugu       | 10,949,973,251.00  | 142,590,958.00    | 695,051,355.00    | 1,670,369,572.00   | 13,457,985,136.00    | 10,192,738,221.00  | 23,650,723,357.00    |
| 15  | Gombe       | 3,347,600,270.23   | 27,553,942.84     | 201,267,560.27    | 2,998,403,008.56   | 6,574,824,781.90     | 1,963,159,145.53   | 8,537,983,927.43     |
| 16  | Imo         | 12,822,992,402.77  | 336,106,301.08    | 530,516,580.49    | 1,105,956,304.33   | 14,795,571,588.67    | 2,286,307,396.26   | 17,081,878,984.93    |
| 17  | Jigawa      | 3,439,004,092.47   | 385,065,060.51    | 171,719,088.24    | 2,179,530,625.91   | 6,175,318,867.13     | 2,492,401,740.65   | 8,667,720,607.78     |
| 18  | Kaduna      | 16,615,775,618.14  | 297,280,726.99    | 532,605,744.19    | 10,210,210,745.45  | 27,655,872,834.77    | 23,112,650,572.57  | 50,768,523,407.34    |
| 19  | Kano        | 15,599,545,101.20  | 485,133,321.50    | 687,977,670.29    | 7,989,105,292.11   | 24,761,761,385.10    | 7,058,055,326.64   | 31,819,816,711.74    |
| 20  | Katsina     | 10,402,464,005.53  | 168,857,737.36    | 136,401,718.38    | 301,748,701.62     | 11,009,472,162.89    | 390,178,346.78     | 11,399,650,509.67    |
| 21  | Kebbi       | 4,437,749,914.08   | 613,700,309.69    | 42,635,545.00     | 6,973,610,113.56   | 12,067,695,882.33    | 1,710,564,917.81   | 13,778,260,800.14    |
| 22  | Kogi        | 11,700,010,674.79  | 51,430,230.21     | 623,588,400.31    | 2,490,887,281.21   | 14,865,916,586.52    | 2,491,916,945.47   | 17,357,833,531.99    |
| 23  | Kwara       | 7,666,583,515.67   | 1,018,717,340.52  | 406,314,409.00    | 184,477,826.61     | 9,276,093,091.80     | 10,328,210,695.84  | 19,604,303,787.64    |
| 24  | Lagos       | 278,885,174,441.02 | 17,071,437,457.21 | 12,139,604,039.49 | 59,097,521,411.73  | 367,193,737,349.45   | 51,794,850,547.66  | 418,988,587,897.11   |
| 25  | Nasawara    | 9,517,156,926.85   | 47,454,247.93     | 181,185,922.87    | 246,927,711.79     | 9,992,724,809.44     | 2,484,013,840.71   | 12,476,738,650.15    |
| 26  | Niger       | 5,183,709,130.51   | 195,758,841.02    | 240,753,948.20    | 3,131,011,520.29   | 8,751,233,440.02     | 1,773,048,481.15   | 10,524,281,921.17    |
| 27  | Ogun        | 25,430,833,081.16  | 2,051,443,702.45  | 746,988,130.79    | 3,315,890,157.55   | 31,545,155,071.95    | 19,204,440,778.12  | 50,749,595,850.07    |
| 28  | Ondo        | 14,519,040,361.52  | 490,552,901.85    | 1,072,715,597.42  | 5,212,009,828.57   | 21,294,318,689.36    | 3,554,147,503.52   | 24,848,466,192.88    |
| 29  | Osun        | 10,234,015,981.36  | 790,315,748.28    | 296,727,678.52    | 122,237,548.04     | 11,443,296,956.20    | 8,225,074,959.81   | 19,668,371,916.01    |
| 30  | Оуо         | 26,358,958,190.86  | 781,415,172.65    | 903,374,880.49    | 3,246,525,879.87   | 31,290,274,123.87    | 6,752,458,912.60   | 38,042,733,036.47    |
| 31  | Plateau     | 15,506,476,655.74  | 98,349,450.55     | 470,550,208.15    | 1,044,339,978.01   | 17,119,716,292.45    | 2,002,659,509.14   | 19,122,375,801.59    |
| 32  | Rivers      | 97,152,953,248.66  | 979,134,418.82    | 349,898,186.72    | 12,254,670,820.06  | 110,736,656,674.26   | 6,453,072,571.03   | 117,189,729,245.29   |
| 33  | Sokoto      | 6,301,323,488.77   | 12,716,109.82     | 61,777,365.00     | 4,180,765,673.47   | 10,556,582,637.06    | 1,240,244,491.13   | 11,796,827,128.19    |
| 34  | Taraba      | 4,893,083,719.04   | 208,665,139.44    | 112,843,550.00    | 35,867,034.21      | 5,250,459,442.69     | 2,864,513,700.45   | 8,114,973,143.14     |
| 35  | Yobe        | 5,598,821,964.32   | 4,019,542.00      | 91,174,514.00     | 207,318,121.16     | 5,901,334,141.48     | 1,878,297,034.06   | 7,779,631,175.54     |
| 36  | Zamfara     | 7,046,581,313.08   | 2,198,286,979.50  | 2,043,471,495.00  | 3,161,681,898.34   | 14,450,021,685.92    | 4,049,230,405.69   | 18,499,252,091.61    |
| 37  | FCT         | 83,691,836,271.40  | 3,166,412,964.89  | 0.00              | 5,201,451,661.13   | 92,059,700,897.42    | 0.00               | 92,059,700,897.42    |
|     | Total       | 851,730,622,859.04 | 37,056,133,446.55 | 28,393,998,675.24 | 170,494,269,096.99 | 1,087,675,024,077.82 | 218,399,996,022.10 | 1,306,075,020,099.92 |

#### 2020 FOURTH QUARTER IGR COLLECTION

| S/N | STATE       | PAYE               | DIRECT ASSESSMENT | ROAD TAXES       | OTHER TAXES       | TOTAL TAX          | MDAs REVENUE      | GRAND TOTAL        |
|-----|-------------|--------------------|-------------------|------------------|-------------------|--------------------|-------------------|--------------------|
| 1   | Abia        | 1,668,070,851.01   | 57,944,747.29     | 129,099,787.82   | 530,101,382.10    | 2,385,216,768.22   | 663,942,614.00    | 3,049,159,382.22   |
| 2   | Adamawa     | 1,759,171,447.35   | 18,511,740.70     | 36,831,375.00    | 221,275,440.95    | 2,035,790,004.00   | 238,492,541.85    | 2,274,282,545.85   |
| 3   | Akwa Ibom   | 4,383,361,711.00   | 14,872,728.15     | 70,832,073.00    | 1,138,127,934.41  | 5,607,194,446.56   | 1,482,890,557.55  | 7,090,085,004.11   |
| 4   | Anambra     | 1,971,997,584.43   | 138,167,496.17    | 270,435,150.00   | 1,395,506,644.52  | 3,776,106,875.12   | 7,263,356,193.96  | 11,039,463,069.08  |
| 5   | Bauchi      | 1,902,759,238.50   | 49,039,680.88     | 33,148,200.00    | 86,514,861.50     | 2,071,461,980.88   | 59,512,036.79     | 2,130,974,017.67   |
| 6   | Bayelsa     | 3,645,532,976.00   | 38,098,329.00     | 23,521,785.00    | 113,168,647.00    | 3,820,321,737.00   | 34,513,694.00     | 3,854,835,431.00   |
| 7   | Benue       | 1,766,817,748.87   | 74,225,250.40     | 53,324,958.00    | 7,622,875.84      | 1,901,990,833.11   | 429,075,790.91    | 2,331,066,624.02   |
| 8   | Borno       | 1,202,144,989.00   | 379,265,713.00    | 63,521,175.00    | 0.00              | 1,644,931,877.00   | 538,945,439.00    | 2,183,877,316.00   |
| 9   | Cross River | 1,481,638,049.32   | 12,653,903.76     | 211,342,348.40   | 551,649,386.48    | 2,257,283,687.96   | 1,066,302,692.17  | 3,323,586,380.13   |
| 10  | Delta       | 11,246,326,792.91  | 130,034,401.47    | 356,104,099.87   | 1,393,443,478.79  | 13,125,908,773.04  | 1,513,057,915.51  | 14,638,966,688.55  |
| 11  | Ebonyi      | 1,577,605,400.56   | 356,808,276.85    | 366,667,400.71   | 860,187,986.18    | 3,161,269,064.30   | 1,392,363,617.94  | 4,553,632,682.24   |
| 12  | Edo         | 3,229,056,601.43   | 243,730,775.88    | 174,468,716.79   | 613,937,587.08    | 4,261,193,681.18   | 1,032,123,283.49  | 5,293,316,964.67   |
| 13  | Ekiti       | 1,228,763,528.72   | 101,076,161.96    | 30,356,125.00    | 334,662,020.58    | 1,694,857,836.26   | 1,705,056,717.12  | 3,399,914,553.38   |
| 14  | Enugu       | 2,141,473,024.00   | 19,040,115.00     | 207,654,249.00   | 254,843,049.00    | 2,623,010,437.00   | 2,506,943,102.00  | 5,129,953,539.00   |
| 15  | Gombe       | 986,113,907.59     | 22,031,671.00     | 91,713,723.28    | 118,011,579.89    | 1,217,870,881.76   | 398,997,598.43    | 1,616,868,480.19   |
| 16  | Imo         | 3,039,557,871.83   | 155,623,083.73    | 252,843,425.62   | 301,623,124.84    | 3,749,647,506.02   | 498,803,727.35    | 4,248,451,233.37   |
| 17  | Jigawa      | 897,238,768.74     | 112,948,664.38    | 35,815,875.24    | 1,142,503,705.91  | 2,188,507,014.27   | 806,501,675.04    | 2,995,008,689.31   |
| 18  | Kaduna      | 7,302,883,948.72   | 98,356,939.91     | 180,135,014.37   | 880,377,949.58    | 8,461,753,852.58   | 8,198,459,865.60  | 16,660,213,718.18  |
| 19  | Kano        | 4,046,906,055.68   | 155,775,671.71    | 183,393,043.28   | 1,005,447,190.15  | 5,391,521,960.82   | 2,990,971,891.32  | 8,382,493,852.14   |
| 20  | Katsina     | 1,792,108,504.53   | 41,776,836.36     | 47,570,680.75    | 34,129,246.66     | 1,915,585,268.30   | 125,904,858.73    | 2,041,490,127.03   |
| 21  | Kebbi       | 1,388,674,524.42   | 178,888,163.41    | 13,224,132.00    | 4,990,593,153.03  | 6,571,379,972.86   | 433,249,403.00    | 7,004,629,375.86   |
| 22  | Kogi        | 4,191,764,782.95   | 21,894,972.36     | 169,884,740.31   | 303,348,121.26    | 4,686,892,616.88   | 551,172,954.93    | 5,238,065,571.81   |
| 23  | Kwara       | 1,599,437,516.28   | 235,362,233.09    | 118,756,910.00   | 55,477,280.93     | 2,009,033,940.30   | 4,218,066,033.12  | 6,227,099,973.42   |
| 24  | Lagos       | 69,399,996,557.19  | 3,949,337,170.78  | 2,750,524,246.81 | 14,051,812,500.14 | 90,151,670,474.92  | 16,478,011,406.50 | 106,629,681,881.42 |
| 25  | Nasawara    | 1,529,835,784.07   | 14,223,162.29     | 53,946,434.00    | 43,987,813.32     | 1,641,993,193.68   | 966,223,067.52    | 2,608,216,261.20   |
| 26  | Niger       | 1,523,116,182.02   | 77,997,371.05     | 61,910,748.00    | 194,937,338.11    | 1,857,961,639.18   | 108,853,206.73    | 1,966,814,845.91   |
| 27  | Ogun        | 6,693,170,508.39   | 505,070,408.30    | 240,139,249.71   | 711,622,696.98    | 8,150,002,863.38   | 4,865,037,804.01  | 13,015,040,667.39  |
| 28  | Ondo        | 2,999,951,742.03   | 81,038,386.09     | 266,183,233.65   | 1,258,905,454.40  | 4,606,078,816.17   | 870,586,883.74    | 5,476,665,699.91   |
| 29  | Osun        | 1,531,551,226.03   | 204,249,554.76    | 105,417,924.40   | 44,886,772.03     | 1,886,105,477.22   | 2,086,698,208.19  | 3,972,803,685.41   |
| 30  | Оуо         | 4,541,593,586.37   | 143,342,866.06    | 227,704,982.53   | 764,473,638.06    | 5,677,115,073.02   | 2,038,175,006.20  | 7,715,290,079.22   |
| 31  | Plateau     | 1,848,742,979.20   | 21,642,317.71     | 151,473,175.00   | 195,562,822.45    | 2,217,421,294.36   | 457,993,902.24    | 2,675,415,196.60   |
| 32  | Rivers      | 21,802,828,049.78  | 94,616,037.45     | 2,500.00         | 1,689,401,833.87  | 23,586,848,421.10  | 1,593,192,651.88  | 25,180,041,072.98  |
| 33  | Sokoto      | 1,859,178,890.65   | 3,256,879.32      | 13,238,682.00    | 1,162,410,891.91  | 3,038,085,343.88   | 715,823,967.12    | 3,753,909,311.00   |
| 34  | Taraba      | 655,004,797.84     | 20,719,092.97     | 32,438,725.00    | 8,835,163.84      | 716,997,779.65     | 958,768,432.28    | 1,675,766,211.93   |
| 35  | Yobe        | 817,041,625.92     | 1,101,950.00      | 30,318,994.00    | 27,849,487.92     | 876,312,057.84     | 313,431,034.69    | 1,189,743,092.53   |
| 36  | Zamfara     | 1,511,065,400.50   | 662,934,232.02    | 578,333,895.00   | 981,251,096.95    | 3,733,584,624.47   | 2,493,833,157.46  | 6,227,417,781.93   |
| 37  | FCT         | 26,170,776,114.94  | 1,067,707,165.29  | 0.00             | 1,216,107,595.60  | 28,454,590,875.83  | 0.00              | 28,454,590,875.83  |
|     | Total       | 207,333,259,268.77 | 9,503,364,150.55  | 7,632,277,778.54 | 38,684,597,752.26 | 263,153,498,950.12 | 72,095,332,932.37 | 335,248,831,882.49 |