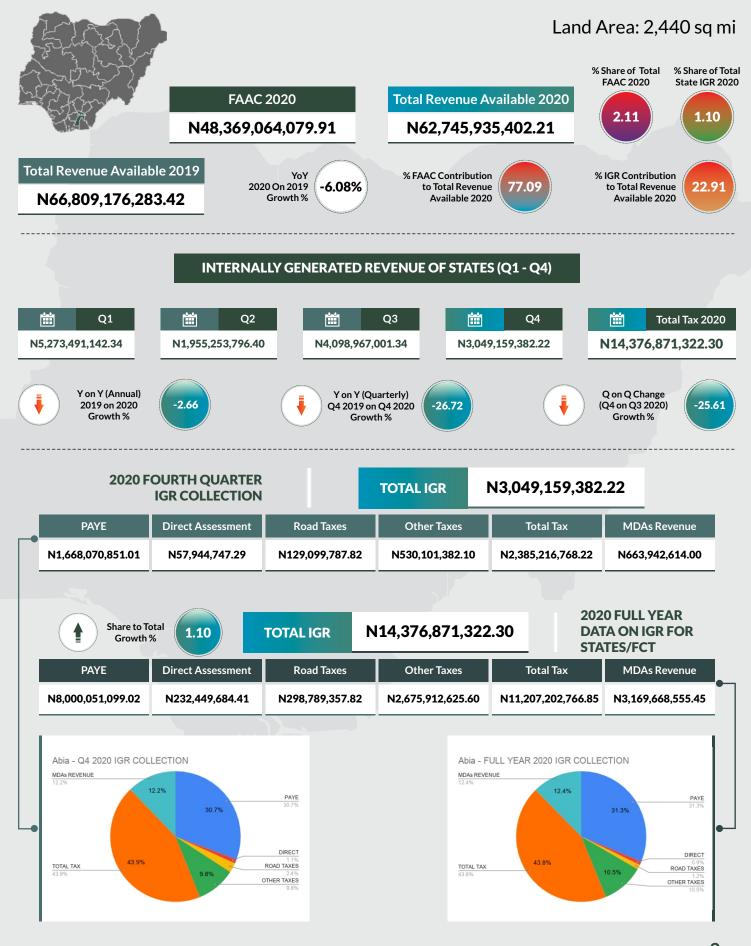

### **ABIA STATE**

## INTERNALLY GENERATED REVENUE OF STATES (q1 - q4)

| S/N | STATE       | Q1                 | Q2                 | Q3                 | Q4                 | Total Tax            | Yr on Yr Change<br>(Annual ) | Yr on Yr Change<br>(Quarterly) | Quarter on Quarter<br>Change |
|-----|-------------|--------------------|--------------------|--------------------|--------------------|----------------------|------------------------------|--------------------------------|------------------------------|
|     |             |                    |                    |                    |                    |                      | 2019 on 2020<br>Growth %     | Q4 2019 on Q4 2020<br>Growth % | (Q4 on Q3 2020)<br>Growth %  |
| 1   | Abia        | 5,273,491,142.34   | 1,955,253,796.40   | 4,098,967,001.34   | 3,049,159,382.22   | 14,376,871,322.30    | - 2.66                       | - 26.72                        | - 25.61                      |
| 2   | Adamawa     | 1,626,254,115.59   | 2,460,552,450.19   | 1,968,781,595.02   | 2,274,282,545.85   | 8,329,870,706.65     | - 14.17                      | - 21.25                        | 15.52                        |
| 3   | Akwa Ibom   | 11,954,428,386.43  | 4,256,565,921.84   | 7,395,690,965.68   | 7,090,085,004.11   | 30,696,770,278.06    | - 4.94                       | 24.92                          | - 4.13                       |
| 4   | Anambra     | 4,533,383,460.79   | 5,013,328,721.90   | 7,423,731,328.71   | 11,039,463,069.08  | 28,009,906,580.48    | 6.22                         | 16.07                          | 48.71                        |
| 5   | Bauchi      | 4,385,040,965.09   | 1,367,246,792.63   | 4,619,337,588.16   | 2,130,974,017.67   | 12,502,599,363.55    | 6.89                         | 26.84                          | - 53.87                      |
| 6   | Bayelsa     | 2,875,321,919.00   | 2,510,947,252.00   | 2,939,670,641.00   | 3,854,835,431.00   | 12,180,775,243.00    | - 12.04                      | - 51.65                        | 31.13                        |
| 7   | Benue       | 3,618,454,437.93   | 1,727,190,494.58   | 2,786,962,724.20   | 2,331,066,624.02   | 10,463,674,280.73    | - 41.38                      | - 20.14                        | - 16.36                      |
| 8   | Borno       | 3,588,565,026.67   | 1,790,575,436.00   | 4,015,500,342.00   | 2,183,877,316.00   | 11,578,518,120.67    | 41.63                        | 2.33                           | - 45.61                      |
| 9   | Cross River | 3,987,951,210.99   | 4,062,735,366.59   | 4,809,068,498.61   | 3,323,586,380.13   | 16,183,341,456.32    | - 28.38                      | 11.48                          | - 30.89                      |
| 10  | Delta       | 19,307,298,503.90  | 11,534,986,935.77  | 14,251,630,534.75  | 14,638,966,688.55  | 59,732,882,662.97    | - 7.65                       | - 3.49                         | 2.72                         |
| 11  | Ebonyi      | 4,645,362,671.76   | 1,685,846,166.12   | 2,706,197,064.03   | 4,553,632,682.24   | 13,591,038,584.15    | 82.30                        | 150.90                         | 68.27                        |
| 12  | Edo         | 9,511,470,251.85   | 4,502,506,895.21   | 7,877,056,623.17   | 5,293,316,964.67   | 27,184,350,734.90    | - 7.78                       | - 26.62                        | - 32.80                      |
| 13  | Ekiti       | 1,653,929,226.80   | 1,551,323,574.46   | 2,111,292,839.20   | 3,399,914,553.38   | 8,716,460,193.84     | 1.98                         | 73.17                          | 61.03                        |
| 14  | Enugu       | 5,953,107,539.00   | 6,309,297,595.00   | 6,258,364,684.00   | 5,129,953,539.00   | 23,650,723,357.00    | - 23.88                      | - 68.31                        | - 18.03                      |
| 15  | Gombe       | 1,105,552,555.89   | 2,682,397,875.93   | 3,133,165,015.42   | 1,616,868,480.19   | 8,537,983,927.43     | 25.50                        | - 36.91                        | - 48.40                      |
| 16  | Imo         | 3,084,856,226.95   | 4,647,332,503.50   | 5,101,239,021.11   | 4,248,451,233.37   | 17,081,878,984.93    | 6.13                         | 42.17                          | - 16.72                      |
| 17  | Jigawa      | 1,908,483,249.11   | 1,097,145,177.64   | 2,667,083,491.72   | 2,995,008,689.31   | 8,667,720,607.78     | - 32.95                      | - 22.57                        | 12.30                        |
| 18  | Kaduna      | 14,436,450,428.71  | 9,789,823,293.73   | 9,882,035,966.72   | 16,660,213,718.18  | 50,768,523,407.34    | 12.93                        | 24.54                          | 68.59                        |
| 19  | Kano        | 7,849,616,029.54   | 9,659,814,175.39   | 5,927,892,654.67   | 8,382,493,852.14   | 31,819,816,711.74    | - 21.61                      | - 43.32                        | 41.41                        |
| 20  | Katsina     | 2,100,368,238.00   | 3,436,455,090.00   | 3,821,337,054.64   | 2,041,490,127.03   | 11,399,650,509.67    | 34.16                        | 8.18                           | - 46.58                      |
| 21  | Kebbi       | 2,240,277,054.93   | 2,177,650,273.57   | 2,355,704,095.78   | 7,004,629,375.86   | 13,778,260,800.14    | 87.02                        | 397.84                         | 197.35                       |
| 22  | Kogi        | 5,422,559,275.37   | 2,012,402,383.85   | 4,684,806,300.96   | 5,238,065,571.81   | 17,357,833,531.99    | 5.91                         | 37.62                          | 11.81                        |
| 23  | Kwara       | 7,219,966,479.66   | 2,140,787,045.95   | 4,016,450,288.62   | 6,227,099,973.42   | 19,604,303,787.64    | - 36.03                      | - 6.30                         | 55.04                        |
| 24  | Lagos       | 114,001,937,792.76 | 90,512,191,148.02  | 107,844,777,074.91 | 106,629,681,881.42 | 418,988,587,897.11   | 5.08                         | 4.91                           | - 1.13                       |
| 25  | Nasawara    | 3,034,354,502.96   | 2,866,124,878.68   | 3,968,043,007.31   | 2,608,216,261.20   | 12,476,738,650.15    | 14.90                        | - 13.34                        | - 34.27                      |
| 26  | Niger       | 1,898,790,161.12   | 2,119,100,504.73   | 4,539,576,409.41   | 1,966,814,845.91   | 10,524,281,921.17    | - 17.55                      | 31.27                          | - 56.67                      |
| 27  | Ogun        | 14,615,400,746.23  | 9,069,046,778.51   | 14,050,107,657.94  | 13,015,040,667.39  | 50,749,595,850.07    | - 28.44                      | - 27.90                        | - 7.37                       |
| 28  | Ondo        | 8,163,782,718.24   | 5,419,063,997.59   | 5,788,953,777.14   | 5,476,665,699.91   | 24,848,466,192.88    | - 17.55                      | - 2.20                         | - 5.39                       |
| 29  | Osun        | 7,457,594,276.86   | 2,290,150,076.60   | 5,947,823,877.14   | 3,972,803,685.41   | 19,668,371,916.01    | 9.74                         | 5.42                           | - 33.21                      |
| 30  | Оуо         | 7,354,436,956.67   | 10,419,154,582.32  | 12,553,851,418.26  | 7,715,290,079.22   | 38,042,733,036.47    | 42.23                        | 14.43                          | - 38.54                      |
| 31  | Plateau     | 7,203,329,641.61   | 2,196,735,606.11   | 7,046,895,357.27   | 2,675,415,196.60   | 19,122,375,801.59    | 16.03                        | - 27.61                        | - 62.03                      |
| 32  | Rivers      | 36,646,296,724.89  | 27,940,686,367.22  | 27,422,705,080.20  | 25,180,041,072.98  | 117,189,729,245.29   | - 16.53                      | - 24.55                        | - 8.18                       |
| 33  | Sokoto      | 1,580,684,737.87   | 2,959,090,898.94   | 3,503,142,180.38   | 3,753,909,311.00   | 11,796,827,128.19    | - 37.93                      | - 19.26                        | 7.16                         |
| 34  | Taraba      | 2,349,489,843.31   | 1,711,490,436.66   | 2,378,226,651.24   | 1,675,766,211.93   | 8,114,973,143.14     | 24.21                        | - 7.46                         | - 29.54                      |
| 35  | Yobe        | 1,961,750,365.92   | 1,961,750,365.92   | 2,666,387,351.17   | 1,189,743,092.53   | 7,779,631,175.54     | - 7.87                       | - 76.68                        | - 55.38                      |
| 36  | Zamfara     | 3,571,750,813.19   | 3,517,239,713.61   | 5,182,843,782.88   | 6,227,417,781.93   | 18,499,252,091.61    | 20.00                        | 29.12                          | 20.15                        |
| 37  | FCT         | 24,256,358,093.23  | 18,525,511,874.23  | 20,823,240,054.13  | 28,454,590,875.83  | 92,059,700,897.42    | 23.46                        | 51.02                          | 36.65                        |
|     | Total       | 362,378,145,771.16 | 269,879,502,447.39 | 338,568,539,998.89 | 335,248,831,882.49 | 1,306,075,020,099.92 | - 1.93                       | - 3.16                         | - 0.98                       |

#### 2020 FULL YEAR DATA ON INTERNALLY GENERATED REVENUE FOR STATES/FCT

| S/N | STATE       | PAYE               | DIRECT ASSESSMENT | ROAD TAXES        | OTHER TAXES        | TOTAL TAX            | MDAs REVENUE       | GRAND TOTAL          |
|-----|-------------|--------------------|-------------------|-------------------|--------------------|----------------------|--------------------|----------------------|
| 1   | Abia        | 8,000,051,099.02   | 232,449,684.41    | 298,789,357.82    | 2,675,912,625.60   | 11,207,202,766.85    | 3.169.668.555.45   | 14,376,871,322.30    |
| 2   | Adamawa     | 5,610,830,438.35   | 60,082,278.46     | 202,804,546.21    | 816,167,152.41     | 6,689,884,415.43     | 1,639,986,291.22   | 8,329,870,706.65     |
| 3   | Akwa Ibom   | 23,356,264,532.88  | 124,261,411.36    | 306,036,348.00    | 2,968,324,082.64   | 26,754,886,374.88    | 3,941,883,903.18   | 30,696,770,278.06    |
| 4   | Anambra     | 10,599,110,883.46  | 666,033,749.59    | 871,193,975.00    | 3,712,929,823.83   | 15,849,268,431.88    | 12,160,638,148.60  | 28,009,906,580.48    |
| 5   | Bauchi      | 11,679,914,905.92  | 283,969,814.23    | 96,850,093.53     | 303,355,230.15     | 12,364,090,043.83    | 138,509,319.72     | 12,502,599,363.55    |
| 6   | Bayelsa     | 10,950,276,725.00  | 56,733,473.00     | 61,563,432.00     | 939,065,581.00     | 12,007,639,211.00    | 173,136,032.00     | 12,180,775,243.00    |
| 7   | Benue       | 7,502,187,471.82   | 439,819,785.47    | 196,770,841.00    | 33,640,433.32      | 8,172,418,531.61     | 2,291,255,749.12   | 10,463,674,280.73    |
| 8   | Borno       | 8,888,884,582.43   | 1,042,626,657.49  | 158,246,995.00    | 183,891,798.00     | 10,273,650,032.92    | 1,304,868,087.75   | 11,578,518,120.67    |
| 9   | Cross River | 7,168,933,062.60   | 137,933,364.78    | 790,796,961.77    | 4,662,999,689.81   | 12,760,663,078.96    | 3,422,678,377.36   | 16,183,341,456.32    |
| 10  | Delta       | 46,105,308,163.80  | 446,789,613.76    | 1,304,795,174.29  | 6,022,053,586.57   | 53,878,946,538.42    | 5,853,936,124.55   | 59,732,882,662.97    |
| 11  | Ebonyi      | 6,736,749,526.55   | 521,897,616.29    | 642,993,742.64    | 1,633,502,617.73   | 9,535,143,503.21     | 4,055,895,080.94   | 13,591,038,584.15    |
| 12  | Edo         | 13,638,600,513.87  | 999,640,812.97    | 638,875,615.16    | 8,256,425,290.07   | 23,533,542,232.07    | 3,650,808,502.83   | 27,184,350,734.90    |
| 13  | Ekiti       | 4,191,847,333.17   | 421,496,579.63    | 85,138,005.00     | 1,723,482,470.28   | 6,421,964,388.08     | 2,294,495,805.76   | 8,716,460,193.84     |
| 14  | Enugu       | 10,949,973,251.00  | 142,590,958.00    | 695,051,355.00    | 1,670,369,572.00   | 13,457,985,136.00    | 10,192,738,221.00  | 23,650,723,357.00    |
| 15  | Gombe       | 3,347,600,270.23   | 27,553,942.84     | 201,267,560.27    | 2,998,403,008.56   | 6,574,824,781.90     | 1,963,159,145.53   | 8,537,983,927.43     |
| 16  | Imo         | 12,822,992,402.77  | 336,106,301.08    | 530,516,580.49    | 1,105,956,304.33   | 14,795,571,588.67    | 2,286,307,396.26   | 17,081,878,984.93    |
| 17  | Jigawa      | 3,439,004,092.47   | 385,065,060.51    | 171,719,088.24    | 2,179,530,625.91   | 6,175,318,867.13     | 2,492,401,740.65   | 8,667,720,607.78     |
| 18  | Kaduna      | 16,615,775,618.14  | 297,280,726.99    | 532,605,744.19    | 10,210,210,745.45  | 27,655,872,834.77    | 23,112,650,572.57  | 50,768,523,407.34    |
| 19  | Kano        | 15,599,545,101.20  | 485,133,321.50    | 687,977,670.29    | 7,989,105,292.11   | 24,761,761,385.10    | 7,058,055,326.64   | 31,819,816,711.74    |
| 20  | Katsina     | 10,402,464,005.53  | 168,857,737.36    | 136,401,718.38    | 301,748,701.62     | 11,009,472,162.89    | 390,178,346.78     | 11,399,650,509.67    |
| 21  | Kebbi       | 4,437,749,914.08   | 613,700,309.69    | 42,635,545.00     | 6,973,610,113.56   | 12,067,695,882.33    | 1,710,564,917.81   | 13,778,260,800.14    |
| 22  | Kogi        | 11,700,010,674.79  | 51,430,230.21     | 623,588,400.31    | 2,490,887,281.21   | 14,865,916,586.52    | 2,491,916,945.47   | 17,357,833,531.99    |
| 23  | Kwara       | 7,666,583,515.67   | 1,018,717,340.52  | 406,314,409.00    | 184,477,826.61     | 9,276,093,091.80     | 10,328,210,695.84  | 19,604,303,787.64    |
| 24  | Lagos       | 278,885,174,441.02 | 17,071,437,457.21 | 12,139,604,039.49 | 59,097,521,411.73  | 367,193,737,349.45   | 51,794,850,547.66  | 418,988,587,897.11   |
| 25  | Nasawara    | 9,517,156,926.85   | 47,454,247.93     | 181,185,922.87    | 246,927,711.79     | 9,992,724,809.44     | 2,484,013,840.71   | 12,476,738,650.15    |
| 26  | Niger       | 5,183,709,130.51   | 195,758,841.02    | 240,753,948.20    | 3,131,011,520.29   | 8,751,233,440.02     | 1,773,048,481.15   | 10,524,281,921.17    |
| 27  | Ogun        | 25,430,833,081.16  | 2,051,443,702.45  | 746,988,130.79    | 3,315,890,157.55   | 31,545,155,071.95    | 19,204,440,778.12  | 50,749,595,850.07    |
| 28  | Ondo        | 14,519,040,361.52  | 490,552,901.85    | 1,072,715,597.42  | 5,212,009,828.57   | 21,294,318,689.36    | 3,554,147,503.52   | 24,848,466,192.88    |
| 29  | Osun        | 10,234,015,981.36  | 790,315,748.28    | 296,727,678.52    | 122,237,548.04     | 11,443,296,956.20    | 8,225,074,959.81   | 19,668,371,916.01    |
| 30  | Оуо         | 26,358,958,190.86  | 781,415,172.65    | 903,374,880.49    | 3,246,525,879.87   | 31,290,274,123.87    | 6,752,458,912.60   | 38,042,733,036.47    |
| 31  | Plateau     | 15,506,476,655.74  | 98,349,450.55     | 470,550,208.15    | 1,044,339,978.01   | 17,119,716,292.45    | 2,002,659,509.14   | 19,122,375,801.59    |
| 32  | Rivers      | 97,152,953,248.66  | 979,134,418.82    | 349,898,186.72    | 12,254,670,820.06  | 110,736,656,674.26   | 6,453,072,571.03   | 117,189,729,245.29   |
| 33  | Sokoto      | 6,301,323,488.77   | 12,716,109.82     | 61,777,365.00     | 4,180,765,673.47   | 10,556,582,637.06    | 1,240,244,491.13   | 11,796,827,128.19    |
| 34  | Taraba      | 4,893,083,719.04   | 208,665,139.44    | 112,843,550.00    | 35,867,034.21      | 5,250,459,442.69     | 2,864,513,700.45   | 8,114,973,143.14     |
| 35  | Yobe        | 5,598,821,964.32   | 4,019,542.00      | 91,174,514.00     | 207,318,121.16     | 5,901,334,141.48     | 1,878,297,034.06   | 7,779,631,175.54     |
| 36  | Zamfara     | 7,046,581,313.08   | 2,198,286,979.50  | 2,043,471,495.00  | 3,161,681,898.34   | 14,450,021,685.92    | 4,049,230,405.69   | 18,499,252,091.61    |
| 37  | FCT         | 83,691,836,271.40  | 3,166,412,964.89  | 0.00              | 5,201,451,661.13   | 92,059,700,897.42    | 0.00               | 92,059,700,897.42    |
|     | Total       | 851,730,622,859.04 | 37,056,133,446.55 | 28,393,998,675.24 | 170,494,269,096.99 | 1,087,675,024,077.82 | 218,399,996,022.10 | 1,306,075,020,099.92 |

#### 2020 FOURTH QUARTER IGR COLLECTION

| S/N | STATE       | PAYE               | DIRECT ASSESSMENT | ROAD TAXES       | OTHER TAXES       | TOTAL TAX          | MDAs REVENUE      | GRAND TOTAL        |
|-----|-------------|--------------------|-------------------|------------------|-------------------|--------------------|-------------------|--------------------|
| 1   | Abia        | 1,668,070,851.01   | 57,944,747.29     | 129,099,787.82   | 530,101,382.10    | 2,385,216,768.22   | 663,942,614.00    | 3,049,159,382.22   |
| 2   | Adamawa     | 1,759,171,447.35   | 18,511,740.70     | 36,831,375.00    | 221,275,440.95    | 2,035,790,004.00   | 238,492,541.85    | 2,274,282,545.85   |
| 3   | Akwa Ibom   | 4,383,361,711.00   | 14,872,728.15     | 70,832,073.00    | 1,138,127,934.41  | 5,607,194,446.56   | 1,482,890,557.55  | 7,090,085,004.11   |
| 4   | Anambra     | 1,971,997,584.43   | 138,167,496.17    | 270,435,150.00   | 1,395,506,644.52  | 3,776,106,875.12   | 7,263,356,193.96  | 11,039,463,069.08  |
| 5   | Bauchi      | 1,902,759,238.50   | 49,039,680.88     | 33,148,200.00    | 86,514,861.50     | 2,071,461,980.88   | 59,512,036.79     | 2,130,974,017.67   |
| 6   | Bayelsa     | 3,645,532,976.00   | 38,098,329.00     | 23,521,785.00    | 113,168,647.00    | 3,820,321,737.00   | 34,513,694.00     | 3,854,835,431.00   |
| 7   | Benue       | 1,766,817,748.87   | 74,225,250.40     | 53,324,958.00    | 7,622,875.84      | 1,901,990,833.11   | 429,075,790.91    | 2,331,066,624.02   |
| 8   | Borno       | 1,202,144,989.00   | 379,265,713.00    | 63,521,175.00    | 0.00              | 1,644,931,877.00   | 538,945,439.00    | 2,183,877,316.00   |
| 9   | Cross River | 1,481,638,049.32   | 12,653,903.76     | 211,342,348.40   | 551,649,386.48    | 2,257,283,687.96   | 1,066,302,692.17  | 3,323,586,380.13   |
| 10  | Delta       | 11,246,326,792.91  | 130,034,401.47    | 356,104,099.87   | 1,393,443,478.79  | 13,125,908,773.04  | 1,513,057,915.51  | 14,638,966,688.55  |
| 11  | Ebonyi      | 1,577,605,400.56   | 356,808,276.85    | 366,667,400.71   | 860,187,986.18    | 3,161,269,064.30   | 1,392,363,617.94  | 4,553,632,682.24   |
| 12  | Edo         | 3,229,056,601.43   | 243,730,775.88    | 174,468,716.79   | 613,937,587.08    | 4,261,193,681.18   | 1,032,123,283.49  | 5,293,316,964.67   |
| 13  | Ekiti       | 1,228,763,528.72   | 101,076,161.96    | 30,356,125.00    | 334,662,020.58    | 1,694,857,836.26   | 1,705,056,717.12  | 3,399,914,553.38   |
| 14  | Enugu       | 2,141,473,024.00   | 19,040,115.00     | 207,654,249.00   | 254,843,049.00    | 2,623,010,437.00   | 2,506,943,102.00  | 5,129,953,539.00   |
| 15  | Gombe       | 986,113,907.59     | 22,031,671.00     | 91,713,723.28    | 118,011,579.89    | 1,217,870,881.76   | 398,997,598.43    | 1,616,868,480.19   |
| 16  | Imo         | 3,039,557,871.83   | 155,623,083.73    | 252,843,425.62   | 301,623,124.84    | 3,749,647,506.02   | 498,803,727.35    | 4,248,451,233.37   |
| 17  | Jigawa      | 897,238,768.74     | 112,948,664.38    | 35,815,875.24    | 1,142,503,705.91  | 2,188,507,014.27   | 806,501,675.04    | 2,995,008,689.31   |
| 18  | Kaduna      | 7,302,883,948.72   | 98,356,939.91     | 180,135,014.37   | 880,377,949.58    | 8,461,753,852.58   | 8,198,459,865.60  | 16,660,213,718.18  |
| 19  | Kano        | 4,046,906,055.68   | 155,775,671.71    | 183,393,043.28   | 1,005,447,190.15  | 5,391,521,960.82   | 2,990,971,891.32  | 8,382,493,852.14   |
| 20  | Katsina     | 1,792,108,504.53   | 41,776,836.36     | 47,570,680.75    | 34,129,246.66     | 1,915,585,268.30   | 125,904,858.73    | 2,041,490,127.03   |
| 21  | Kebbi       | 1,388,674,524.42   | 178,888,163.41    | 13,224,132.00    | 4,990,593,153.03  | 6,571,379,972.86   | 433,249,403.00    | 7,004,629,375.86   |
| 22  | Kogi        | 4,191,764,782.95   | 21,894,972.36     | 169,884,740.31   | 303,348,121.26    | 4,686,892,616.88   | 551,172,954.93    | 5,238,065,571.81   |
| 23  | Kwara       | 1,599,437,516.28   | 235,362,233.09    | 118,756,910.00   | 55,477,280.93     | 2,009,033,940.30   | 4,218,066,033.12  | 6,227,099,973.42   |
| 24  | Lagos       | 69,399,996,557.19  | 3,949,337,170.78  | 2,750,524,246.81 | 14,051,812,500.14 | 90,151,670,474.92  | 16,478,011,406.50 | 106,629,681,881.42 |
| 25  | Nasawara    | 1,529,835,784.07   | 14,223,162.29     | 53,946,434.00    | 43,987,813.32     | 1,641,993,193.68   | 966,223,067.52    | 2,608,216,261.20   |
| 26  | Niger       | 1,523,116,182.02   | 77,997,371.05     | 61,910,748.00    | 194,937,338.11    | 1,857,961,639.18   | 108,853,206.73    | 1,966,814,845.91   |
| 27  | Ogun        | 6,693,170,508.39   | 505,070,408.30    | 240,139,249.71   | 711,622,696.98    | 8,150,002,863.38   | 4,865,037,804.01  | 13,015,040,667.39  |
| 28  | Ondo        | 2,999,951,742.03   | 81,038,386.09     | 266,183,233.65   | 1,258,905,454.40  | 4,606,078,816.17   | 870,586,883.74    | 5,476,665,699.91   |
| 29  | Osun        | 1,531,551,226.03   | 204,249,554.76    | 105,417,924.40   | 44,886,772.03     | 1,886,105,477.22   | 2,086,698,208.19  | 3,972,803,685.41   |
| 30  | Оуо         | 4,541,593,586.37   | 143,342,866.06    | 227,704,982.53   | 764,473,638.06    | 5,677,115,073.02   | 2,038,175,006.20  | 7,715,290,079.22   |
| 31  | Plateau     | 1,848,742,979.20   | 21,642,317.71     | 151,473,175.00   | 195,562,822.45    | 2,217,421,294.36   | 457,993,902.24    | 2,675,415,196.60   |
| 32  | Rivers      | 21,802,828,049.78  | 94,616,037.45     | 2,500.00         | 1,689,401,833.87  | 23,586,848,421.10  | 1,593,192,651.88  | 25,180,041,072.98  |
| 33  | Sokoto      | 1,859,178,890.65   | 3,256,879.32      | 13,238,682.00    | 1,162,410,891.91  | 3,038,085,343.88   | 715,823,967.12    | 3,753,909,311.00   |
| 34  | Taraba      | 655,004,797.84     | 20,719,092.97     | 32,438,725.00    | 8,835,163.84      | 716,997,779.65     | 958,768,432.28    | 1,675,766,211.93   |
| 35  | Yobe        | 817,041,625.92     | 1,101,950.00      | 30,318,994.00    | 27,849,487.92     | 876,312,057.84     | 313,431,034.69    | 1,189,743,092.53   |
| 36  | Zamfara     | 1,511,065,400.50   | 662,934,232.02    | 578,333,895.00   | 981,251,096.95    | 3,733,584,624.47   | 2,493,833,157.46  | 6,227,417,781.93   |
| 37  | FCT         | 26,170,776,114.94  | 1,067,707,165.29  | 0.00             | 1,216,107,595.60  | 28,454,590,875.83  | 0.00              | 28,454,590,875.83  |
|     | Total       | 207,333,259,268.77 | 9,503,364,150.55  | 7,632,277,778.54 | 38,684,597,752.26 | 263,153,498,950.12 | 72,095,332,932.37 | 335,248,831,882.49 |