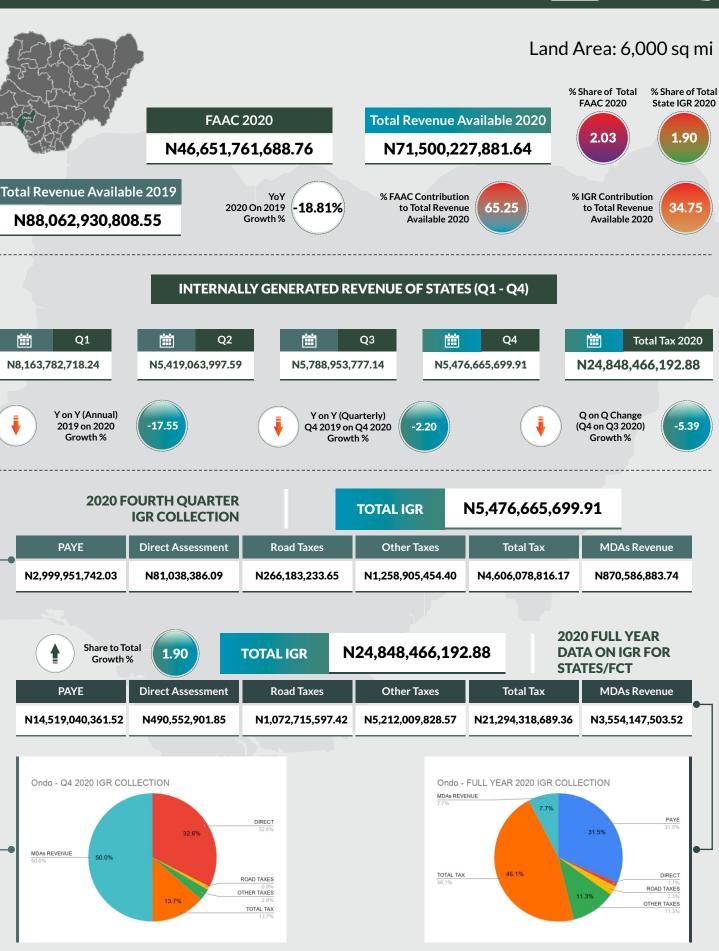

### **ONDO STATE**

•\$•

## INTERNALLY GENERATED REVENUE OF STATES (q1 - q4)

| S/N | STATE       | Q1                 | Q2                 | Q3                 | Q4                 | Total Tax            | Yr on Yr Change<br>(Annual ) | Yr on Yr Change<br>(Quarterly) | Quarter on Quarter<br>Change |
|-----|-------------|--------------------|--------------------|--------------------|--------------------|----------------------|------------------------------|--------------------------------|------------------------------|
|     |             |                    |                    |                    |                    |                      | 2019 on 2020<br>Growth %     | Q4 2019 on Q4 2020<br>Growth % | (Q4 on Q3 2020)<br>Growth %  |
| 1   | Abia        | 5,273,491,142.34   | 1,955,253,796.40   | 4,098,967,001.34   | 3,049,159,382.22   | 14,376,871,322.30    | - 2.66                       | - 26.72                        | - 25.61                      |
| 2   | Adamawa     | 1,626,254,115.59   | 2,460,552,450.19   | 1,968,781,595.02   | 2,274,282,545.85   | 8,329,870,706.65     | - 14.17                      | - 21.25                        | 15.52                        |
| 3   | Akwa Ibom   | 11,954,428,386.43  | 4,256,565,921.84   | 7,395,690,965.68   | 7,090,085,004.11   | 30,696,770,278.06    | - 4.94                       | 24.92                          | - 4.13                       |
| 4   | Anambra     | 4,533,383,460.79   | 5,013,328,721.90   | 7,423,731,328.71   | 11,039,463,069.08  | 28,009,906,580.48    | 6.22                         | 16.07                          | 48.71                        |
| 5   | Bauchi      | 4,385,040,965.09   | 1,367,246,792.63   | 4,619,337,588.16   | 2,130,974,017.67   | 12,502,599,363.55    | 6.89                         | 26.84                          | - 53.87                      |
| 6   | Bayelsa     | 2,875,321,919.00   | 2,510,947,252.00   | 2,939,670,641.00   | 3,854,835,431.00   | 12,180,775,243.00    | - 12.04                      | - 51.65                        | 31.13                        |
| 7   | Benue       | 3,618,454,437.93   | 1,727,190,494.58   | 2,786,962,724.20   | 2,331,066,624.02   | 10,463,674,280.73    | - 41.38                      | - 20.14                        | - 16.36                      |
| 8   | Borno       | 3,588,565,026.67   | 1,790,575,436.00   | 4,015,500,342.00   | 2,183,877,316.00   | 11,578,518,120.67    | 41.63                        | 2.33                           | - 45.61                      |
| 9   | Cross River | 3,987,951,210.99   | 4,062,735,366.59   | 4,809,068,498.61   | 3,323,586,380.13   | 16,183,341,456.32    | - 28.38                      | 11.48                          | - 30.89                      |
| 10  | Delta       | 19,307,298,503.90  | 11,534,986,935.77  | 14,251,630,534.75  | 14,638,966,688.55  | 59,732,882,662.97    | - 7.65                       | - 3.49                         | 2.72                         |
| 11  | Ebonyi      | 4,645,362,671.76   | 1,685,846,166.12   | 2,706,197,064.03   | 4,553,632,682.24   | 13,591,038,584.15    | 82.30                        | 150.90                         | 68.27                        |
| 12  | Edo         | 9,511,470,251.85   | 4,502,506,895.21   | 7,877,056,623.17   | 5,293,316,964.67   | 27,184,350,734.90    | - 7.78                       | - 26.62                        | - 32.80                      |
| 13  | Ekiti       | 1,653,929,226.80   | 1,551,323,574.46   | 2,111,292,839.20   | 3,399,914,553.38   | 8,716,460,193.84     | 1.98                         | 73.17                          | 61.03                        |
| 14  | Enugu       | 5,953,107,539.00   | 6,309,297,595.00   | 6,258,364,684.00   | 5,129,953,539.00   | 23,650,723,357.00    | - 23.88                      | - 68.31                        | - 18.03                      |
| 15  | Gombe       | 1,105,552,555.89   | 2,682,397,875.93   | 3,133,165,015.42   | 1,616,868,480.19   | 8,537,983,927.43     | 25.50                        | - 36.91                        | - 48.40                      |
| 16  | Imo         | 3,084,856,226.95   | 4,647,332,503.50   | 5,101,239,021.11   | 4,248,451,233.37   | 17,081,878,984.93    | 6.13                         | 42.17                          | - 16.72                      |
| 17  | Jigawa      | 1,908,483,249.11   | 1,097,145,177.64   | 2,667,083,491.72   | 2,995,008,689.31   | 8,667,720,607.78     | - 32.95                      | - 22.57                        | 12.30                        |
| 18  | Kaduna      | 14,436,450,428.71  | 9,789,823,293.73   | 9,882,035,966.72   | 16,660,213,718.18  | 50,768,523,407.34    | 12.93                        | 24.54                          | 68.59                        |
| 19  | Kano        | 7,849,616,029.54   | 9,659,814,175.39   | 5,927,892,654.67   | 8,382,493,852.14   | 31,819,816,711.74    | - 21.61                      | - 43.32                        | 41.41                        |
| 20  | Katsina     | 2,100,368,238.00   | 3,436,455,090.00   | 3,821,337,054.64   | 2,041,490,127.03   | 11,399,650,509.67    | 34.16                        | 8.18                           | - 46.58                      |
| 21  | Kebbi       | 2,240,277,054.93   | 2,177,650,273.57   | 2,355,704,095.78   | 7,004,629,375.86   | 13,778,260,800.14    | 87.02                        | 397.84                         | 197.35                       |
| 22  | Kogi        | 5,422,559,275.37   | 2,012,402,383.85   | 4,684,806,300.96   | 5,238,065,571.81   | 17,357,833,531.99    | 5.91                         | 37.62                          | 11.81                        |
| 23  | Kwara       | 7,219,966,479.66   | 2,140,787,045.95   | 4,016,450,288.62   | 6,227,099,973.42   | 19,604,303,787.64    | - 36.03                      | - 6.30                         | 55.04                        |
| 24  | Lagos       | 114,001,937,792.76 | 90,512,191,148.02  | 107,844,777,074.91 | 106,629,681,881.42 | 418,988,587,897.11   | 5.08                         | 4.91                           | - 1.13                       |
| 25  | Nasawara    | 3,034,354,502.96   | 2,866,124,878.68   | 3,968,043,007.31   | 2,608,216,261.20   | 12,476,738,650.15    | 14.90                        | - 13.34                        | - 34.27                      |
| 26  | Niger       | 1,898,790,161.12   | 2,119,100,504.73   | 4,539,576,409.41   | 1,966,814,845.91   | 10,524,281,921.17    | - 17.55                      | 31.27                          | - 56.67                      |
| 27  | Ogun        | 14,615,400,746.23  | 9,069,046,778.51   | 14,050,107,657.94  | 13,015,040,667.39  | 50,749,595,850.07    | - 28.44                      | - 27.90                        | - 7.37                       |
| 28  | Ondo        | 8,163,782,718.24   | 5,419,063,997.59   | 5,788,953,777.14   | 5,476,665,699.91   | 24,848,466,192.88    | - 17.55                      | - 2.20                         | - 5.39                       |
| 29  | Osun        | 7,457,594,276.86   | 2,290,150,076.60   | 5,947,823,877.14   | 3,972,803,685.41   | 19,668,371,916.01    | 9.74                         | 5.42                           | - 33.21                      |
| 30  | Оуо         | 7,354,436,956.67   | 10,419,154,582.32  | 12,553,851,418.26  | 7,715,290,079.22   | 38,042,733,036.47    | 42.23                        | 14.43                          | - 38.54                      |
| 31  | Plateau     | 7,203,329,641.61   | 2,196,735,606.11   | 7,046,895,357.27   | 2,675,415,196.60   | 19,122,375,801.59    | 16.03                        | - 27.61                        | - 62.03                      |
| 32  | Rivers      | 36,646,296,724.89  | 27,940,686,367.22  | 27,422,705,080.20  | 25,180,041,072.98  | 117,189,729,245.29   | - 16.53                      | - 24.55                        | - 8.18                       |
| 33  | Sokoto      | 1,580,684,737.87   | 2,959,090,898.94   | 3,503,142,180.38   | 3,753,909,311.00   | 11,796,827,128.19    | - 37.93                      | - 19.26                        | 7.16                         |
| 34  | Taraba      | 2,349,489,843.31   | 1,711,490,436.66   | 2,378,226,651.24   | 1,675,766,211.93   | 8,114,973,143.14     | 24.21                        | - 7.46                         | - 29.54                      |
| 35  | Yobe        | 1,961,750,365.92   | 1,961,750,365.92   | 2,666,387,351.17   | 1,189,743,092.53   | 7,779,631,175.54     | - 7.87                       | - 76.68                        | - 55.38                      |
| 36  | Zamfara     | 3,571,750,813.19   | 3,517,239,713.61   | 5,182,843,782.88   | 6,227,417,781.93   | 18,499,252,091.61    | 20.00                        | 29.12                          | 20.15                        |
| 37  | FCT         | 24,256,358,093.23  | 18,525,511,874.23  | 20,823,240,054.13  | 28,454,590,875.83  | 92,059,700,897.42    | 23.46                        | 51.02                          | 36.65                        |
|     | Total       | 362,378,145,771.16 | 269,879,502,447.39 | 338,568,539,998.89 | 335,248,831,882.49 | 1,306,075,020,099.92 | - 1.93                       | - 3.16                         | - 0.98                       |

#### 2020 FULL YEAR DATA ON INTERNALLY GENERATED REVENUE FOR STATES/FCT

| S/N | STATE       | PAYE               | DIRECT ASSESSMENT | ROAD TAXES        | OTHER TAXES        | TOTAL TAX            | MDAs REVENUE       | GRAND TOTAL          |
|-----|-------------|--------------------|-------------------|-------------------|--------------------|----------------------|--------------------|----------------------|
| 1   | Abia        | 8,000,051,099.02   | 232,449,684.41    | 298,789,357.82    | 2,675,912,625.60   | 11,207,202,766.85    | 3.169.668.555.45   | 14,376,871,322.30    |
| 2   | Adamawa     | 5,610,830,438.35   | 60,082,278.46     | 202,804,546.21    | 816,167,152.41     | 6,689,884,415.43     | 1,639,986,291.22   | 8,329,870,706.65     |
| 3   | Akwa Ibom   | 23,356,264,532.88  | 124,261,411.36    | 306,036,348.00    | 2,968,324,082.64   | 26,754,886,374.88    | 3,941,883,903.18   | 30,696,770,278.06    |
| 4   | Anambra     | 10,599,110,883.46  | 666,033,749.59    | 871,193,975.00    | 3,712,929,823.83   | 15,849,268,431.88    | 12,160,638,148.60  | 28,009,906,580.48    |
| 5   | Bauchi      | 11,679,914,905.92  | 283,969,814.23    | 96,850,093.53     | 303,355,230.15     | 12,364,090,043.83    | 138,509,319.72     | 12,502,599,363.55    |
| 6   | Bayelsa     | 10,950,276,725.00  | 56,733,473.00     | 61,563,432.00     | 939,065,581.00     | 12,007,639,211.00    | 173,136,032.00     | 12,180,775,243.00    |
| 7   | Benue       | 7,502,187,471.82   | 439,819,785.47    | 196,770,841.00    | 33,640,433.32      | 8,172,418,531.61     | 2,291,255,749.12   | 10,463,674,280.73    |
| 8   | Borno       | 8,888,884,582.43   | 1,042,626,657.49  | 158,246,995.00    | 183,891,798.00     | 10,273,650,032.92    | 1,304,868,087.75   | 11,578,518,120.67    |
| 9   | Cross River | 7,168,933,062.60   | 137,933,364.78    | 790,796,961.77    | 4,662,999,689.81   | 12,760,663,078.96    | 3,422,678,377.36   | 16,183,341,456.32    |
| 10  | Delta       | 46,105,308,163.80  | 446,789,613.76    | 1,304,795,174.29  | 6,022,053,586.57   | 53,878,946,538.42    | 5,853,936,124.55   | 59,732,882,662.97    |
| 11  | Ebonyi      | 6,736,749,526.55   | 521,897,616.29    | 642,993,742.64    | 1,633,502,617.73   | 9,535,143,503.21     | 4,055,895,080.94   | 13,591,038,584.15    |
| 12  | Edo         | 13,638,600,513.87  | 999,640,812.97    | 638,875,615.16    | 8,256,425,290.07   | 23,533,542,232.07    | 3,650,808,502.83   | 27,184,350,734.90    |
| 13  | Ekiti       | 4,191,847,333.17   | 421,496,579.63    | 85,138,005.00     | 1,723,482,470.28   | 6,421,964,388.08     | 2,294,495,805.76   | 8,716,460,193.84     |
| 14  | Enugu       | 10,949,973,251.00  | 142,590,958.00    | 695,051,355.00    | 1,670,369,572.00   | 13,457,985,136.00    | 10,192,738,221.00  | 23,650,723,357.00    |
| 15  | Gombe       | 3,347,600,270.23   | 27,553,942.84     | 201,267,560.27    | 2,998,403,008.56   | 6,574,824,781.90     | 1,963,159,145.53   | 8,537,983,927.43     |
| 16  | Imo         | 12,822,992,402.77  | 336,106,301.08    | 530,516,580.49    | 1,105,956,304.33   | 14,795,571,588.67    | 2,286,307,396.26   | 17,081,878,984.93    |
| 17  | Jigawa      | 3,439,004,092.47   | 385,065,060.51    | 171,719,088.24    | 2,179,530,625.91   | 6,175,318,867.13     | 2,492,401,740.65   | 8,667,720,607.78     |
| 18  | Kaduna      | 16,615,775,618.14  | 297,280,726.99    | 532,605,744.19    | 10,210,210,745.45  | 27,655,872,834.77    | 23,112,650,572.57  | 50,768,523,407.34    |
| 19  | Kano        | 15,599,545,101.20  | 485,133,321.50    | 687,977,670.29    | 7,989,105,292.11   | 24,761,761,385.10    | 7,058,055,326.64   | 31,819,816,711.74    |
| 20  | Katsina     | 10,402,464,005.53  | 168,857,737.36    | 136,401,718.38    | 301,748,701.62     | 11,009,472,162.89    | 390,178,346.78     | 11,399,650,509.67    |
| 21  | Kebbi       | 4,437,749,914.08   | 613,700,309.69    | 42,635,545.00     | 6,973,610,113.56   | 12,067,695,882.33    | 1,710,564,917.81   | 13,778,260,800.14    |
| 22  | Kogi        | 11,700,010,674.79  | 51,430,230.21     | 623,588,400.31    | 2,490,887,281.21   | 14,865,916,586.52    | 2,491,916,945.47   | 17,357,833,531.99    |
| 23  | Kwara       | 7,666,583,515.67   | 1,018,717,340.52  | 406,314,409.00    | 184,477,826.61     | 9,276,093,091.80     | 10,328,210,695.84  | 19,604,303,787.64    |
| 24  | Lagos       | 278,885,174,441.02 | 17,071,437,457.21 | 12,139,604,039.49 | 59,097,521,411.73  | 367,193,737,349.45   | 51,794,850,547.66  | 418,988,587,897.11   |
| 25  | Nasawara    | 9,517,156,926.85   | 47,454,247.93     | 181,185,922.87    | 246,927,711.79     | 9,992,724,809.44     | 2,484,013,840.71   | 12,476,738,650.15    |
| 26  | Niger       | 5,183,709,130.51   | 195,758,841.02    | 240,753,948.20    | 3,131,011,520.29   | 8,751,233,440.02     | 1,773,048,481.15   | 10,524,281,921.17    |
| 27  | Ogun        | 25,430,833,081.16  | 2,051,443,702.45  | 746,988,130.79    | 3,315,890,157.55   | 31,545,155,071.95    | 19,204,440,778.12  | 50,749,595,850.07    |
| 28  | Ondo        | 14,519,040,361.52  | 490,552,901.85    | 1,072,715,597.42  | 5,212,009,828.57   | 21,294,318,689.36    | 3,554,147,503.52   | 24,848,466,192.88    |
| 29  | Osun        | 10,234,015,981.36  | 790,315,748.28    | 296,727,678.52    | 122,237,548.04     | 11,443,296,956.20    | 8,225,074,959.81   | 19,668,371,916.01    |
| 30  | Оуо         | 26,358,958,190.86  | 781,415,172.65    | 903,374,880.49    | 3,246,525,879.87   | 31,290,274,123.87    | 6,752,458,912.60   | 38,042,733,036.47    |
| 31  | Plateau     | 15,506,476,655.74  | 98,349,450.55     | 470,550,208.15    | 1,044,339,978.01   | 17,119,716,292.45    | 2,002,659,509.14   | 19,122,375,801.59    |
| 32  | Rivers      | 97,152,953,248.66  | 979,134,418.82    | 349,898,186.72    | 12,254,670,820.06  | 110,736,656,674.26   | 6,453,072,571.03   | 117,189,729,245.29   |
| 33  | Sokoto      | 6,301,323,488.77   | 12,716,109.82     | 61,777,365.00     | 4,180,765,673.47   | 10,556,582,637.06    | 1,240,244,491.13   | 11,796,827,128.19    |
| 34  | Taraba      | 4,893,083,719.04   | 208,665,139.44    | 112,843,550.00    | 35,867,034.21      | 5,250,459,442.69     | 2,864,513,700.45   | 8,114,973,143.14     |
| 35  | Yobe        | 5,598,821,964.32   | 4,019,542.00      | 91,174,514.00     | 207,318,121.16     | 5,901,334,141.48     | 1,878,297,034.06   | 7,779,631,175.54     |
| 36  | Zamfara     | 7,046,581,313.08   | 2,198,286,979.50  | 2,043,471,495.00  | 3,161,681,898.34   | 14,450,021,685.92    | 4,049,230,405.69   | 18,499,252,091.61    |
| 37  | FCT         | 83,691,836,271.40  | 3,166,412,964.89  | 0.00              | 5,201,451,661.13   | 92,059,700,897.42    | 0.00               | 92,059,700,897.42    |
|     | Total       | 851,730,622,859.04 | 37,056,133,446.55 | 28,393,998,675.24 | 170,494,269,096.99 | 1,087,675,024,077.82 | 218,399,996,022.10 | 1,306,075,020,099.92 |

#### 2020 FOURTH QUARTER IGR COLLECTION

| S/N | STATE       | PAYE               | DIRECT ASSESSMENT | ROAD TAXES       | OTHER TAXES       | TOTAL TAX          | MDAs REVENUE      | GRAND TOTAL        |
|-----|-------------|--------------------|-------------------|------------------|-------------------|--------------------|-------------------|--------------------|
| 1   | Abia        | 1,668,070,851.01   | 57,944,747.29     | 129,099,787.82   | 530,101,382.10    | 2,385,216,768.22   | 663,942,614.00    | 3,049,159,382.22   |
| 2   | Adamawa     | 1,759,171,447.35   | 18,511,740.70     | 36,831,375.00    | 221,275,440.95    | 2,035,790,004.00   | 238,492,541.85    | 2,274,282,545.85   |
| 3   | Akwa Ibom   | 4,383,361,711.00   | 14,872,728.15     | 70,832,073.00    | 1,138,127,934.41  | 5,607,194,446.56   | 1,482,890,557.55  | 7,090,085,004.11   |
| 4   | Anambra     | 1,971,997,584.43   | 138,167,496.17    | 270,435,150.00   | 1,395,506,644.52  | 3,776,106,875.12   | 7,263,356,193.96  | 11,039,463,069.08  |
| 5   | Bauchi      | 1,902,759,238.50   | 49,039,680.88     | 33,148,200.00    | 86,514,861.50     | 2,071,461,980.88   | 59,512,036.79     | 2,130,974,017.67   |
| 6   | Bayelsa     | 3,645,532,976.00   | 38,098,329.00     | 23,521,785.00    | 113,168,647.00    | 3,820,321,737.00   | 34,513,694.00     | 3,854,835,431.00   |
| 7   | Benue       | 1,766,817,748.87   | 74,225,250.40     | 53,324,958.00    | 7,622,875.84      | 1,901,990,833.11   | 429,075,790.91    | 2,331,066,624.02   |
| 8   | Borno       | 1,202,144,989.00   | 379,265,713.00    | 63,521,175.00    | 0.00              | 1,644,931,877.00   | 538,945,439.00    | 2,183,877,316.00   |
| 9   | Cross River | 1,481,638,049.32   | 12,653,903.76     | 211,342,348.40   | 551,649,386.48    | 2,257,283,687.96   | 1,066,302,692.17  | 3,323,586,380.13   |
| 10  | Delta       | 11,246,326,792.91  | 130,034,401.47    | 356,104,099.87   | 1,393,443,478.79  | 13,125,908,773.04  | 1,513,057,915.51  | 14,638,966,688.55  |
| 11  | Ebonyi      | 1,577,605,400.56   | 356,808,276.85    | 366,667,400.71   | 860,187,986.18    | 3,161,269,064.30   | 1,392,363,617.94  | 4,553,632,682.24   |
| 12  | Edo         | 3,229,056,601.43   | 243,730,775.88    | 174,468,716.79   | 613,937,587.08    | 4,261,193,681.18   | 1,032,123,283.49  | 5,293,316,964.67   |
| 13  | Ekiti       | 1,228,763,528.72   | 101,076,161.96    | 30,356,125.00    | 334,662,020.58    | 1,694,857,836.26   | 1,705,056,717.12  | 3,399,914,553.38   |
| 14  | Enugu       | 2,141,473,024.00   | 19,040,115.00     | 207,654,249.00   | 254,843,049.00    | 2,623,010,437.00   | 2,506,943,102.00  | 5,129,953,539.00   |
| 15  | Gombe       | 986,113,907.59     | 22,031,671.00     | 91,713,723.28    | 118,011,579.89    | 1,217,870,881.76   | 398,997,598.43    | 1,616,868,480.19   |
| 16  | Imo         | 3,039,557,871.83   | 155,623,083.73    | 252,843,425.62   | 301,623,124.84    | 3,749,647,506.02   | 498,803,727.35    | 4,248,451,233.37   |
| 17  | Jigawa      | 897,238,768.74     | 112,948,664.38    | 35,815,875.24    | 1,142,503,705.91  | 2,188,507,014.27   | 806,501,675.04    | 2,995,008,689.31   |
| 18  | Kaduna      | 7,302,883,948.72   | 98,356,939.91     | 180,135,014.37   | 880,377,949.58    | 8,461,753,852.58   | 8,198,459,865.60  | 16,660,213,718.18  |
| 19  | Kano        | 4,046,906,055.68   | 155,775,671.71    | 183,393,043.28   | 1,005,447,190.15  | 5,391,521,960.82   | 2,990,971,891.32  | 8,382,493,852.14   |
| 20  | Katsina     | 1,792,108,504.53   | 41,776,836.36     | 47,570,680.75    | 34,129,246.66     | 1,915,585,268.30   | 125,904,858.73    | 2,041,490,127.03   |
| 21  | Kebbi       | 1,388,674,524.42   | 178,888,163.41    | 13,224,132.00    | 4,990,593,153.03  | 6,571,379,972.86   | 433,249,403.00    | 7,004,629,375.86   |
| 22  | Kogi        | 4,191,764,782.95   | 21,894,972.36     | 169,884,740.31   | 303,348,121.26    | 4,686,892,616.88   | 551,172,954.93    | 5,238,065,571.81   |
| 23  | Kwara       | 1,599,437,516.28   | 235,362,233.09    | 118,756,910.00   | 55,477,280.93     | 2,009,033,940.30   | 4,218,066,033.12  | 6,227,099,973.42   |
| 24  | Lagos       | 69,399,996,557.19  | 3,949,337,170.78  | 2,750,524,246.81 | 14,051,812,500.14 | 90,151,670,474.92  | 16,478,011,406.50 | 106,629,681,881.42 |
| 25  | Nasawara    | 1,529,835,784.07   | 14,223,162.29     | 53,946,434.00    | 43,987,813.32     | 1,641,993,193.68   | 966,223,067.52    | 2,608,216,261.20   |
| 26  | Niger       | 1,523,116,182.02   | 77,997,371.05     | 61,910,748.00    | 194,937,338.11    | 1,857,961,639.18   | 108,853,206.73    | 1,966,814,845.91   |
| 27  | Ogun        | 6,693,170,508.39   | 505,070,408.30    | 240,139,249.71   | 711,622,696.98    | 8,150,002,863.38   | 4,865,037,804.01  | 13,015,040,667.39  |
| 28  | Ondo        | 2,999,951,742.03   | 81,038,386.09     | 266,183,233.65   | 1,258,905,454.40  | 4,606,078,816.17   | 870,586,883.74    | 5,476,665,699.91   |
| 29  | Osun        | 1,531,551,226.03   | 204,249,554.76    | 105,417,924.40   | 44,886,772.03     | 1,886,105,477.22   | 2,086,698,208.19  | 3,972,803,685.41   |
| 30  | Оуо         | 4,541,593,586.37   | 143,342,866.06    | 227,704,982.53   | 764,473,638.06    | 5,677,115,073.02   | 2,038,175,006.20  | 7,715,290,079.22   |
| 31  | Plateau     | 1,848,742,979.20   | 21,642,317.71     | 151,473,175.00   | 195,562,822.45    | 2,217,421,294.36   | 457,993,902.24    | 2,675,415,196.60   |
| 32  | Rivers      | 21,802,828,049.78  | 94,616,037.45     | 2,500.00         | 1,689,401,833.87  | 23,586,848,421.10  | 1,593,192,651.88  | 25,180,041,072.98  |
| 33  | Sokoto      | 1,859,178,890.65   | 3,256,879.32      | 13,238,682.00    | 1,162,410,891.91  | 3,038,085,343.88   | 715,823,967.12    | 3,753,909,311.00   |
| 34  | Taraba      | 655,004,797.84     | 20,719,092.97     | 32,438,725.00    | 8,835,163.84      | 716,997,779.65     | 958,768,432.28    | 1,675,766,211.93   |
| 35  | Yobe        | 817,041,625.92     | 1,101,950.00      | 30,318,994.00    | 27,849,487.92     | 876,312,057.84     | 313,431,034.69    | 1,189,743,092.53   |
| 36  | Zamfara     | 1,511,065,400.50   | 662,934,232.02    | 578,333,895.00   | 981,251,096.95    | 3,733,584,624.47   | 2,493,833,157.46  | 6,227,417,781.93   |
| 37  | FCT         | 26,170,776,114.94  | 1,067,707,165.29  | 0.00             | 1,216,107,595.60  | 28,454,590,875.83  | 0.00              | 28,454,590,875.83  |
|     | Total       | 207,333,259,268.77 | 9,503,364,150.55  | 7,632,277,778.54 | 38,684,597,752.26 | 263,153,498,950.12 | 72,095,332,932.37 | 335,248,831,882.49 |