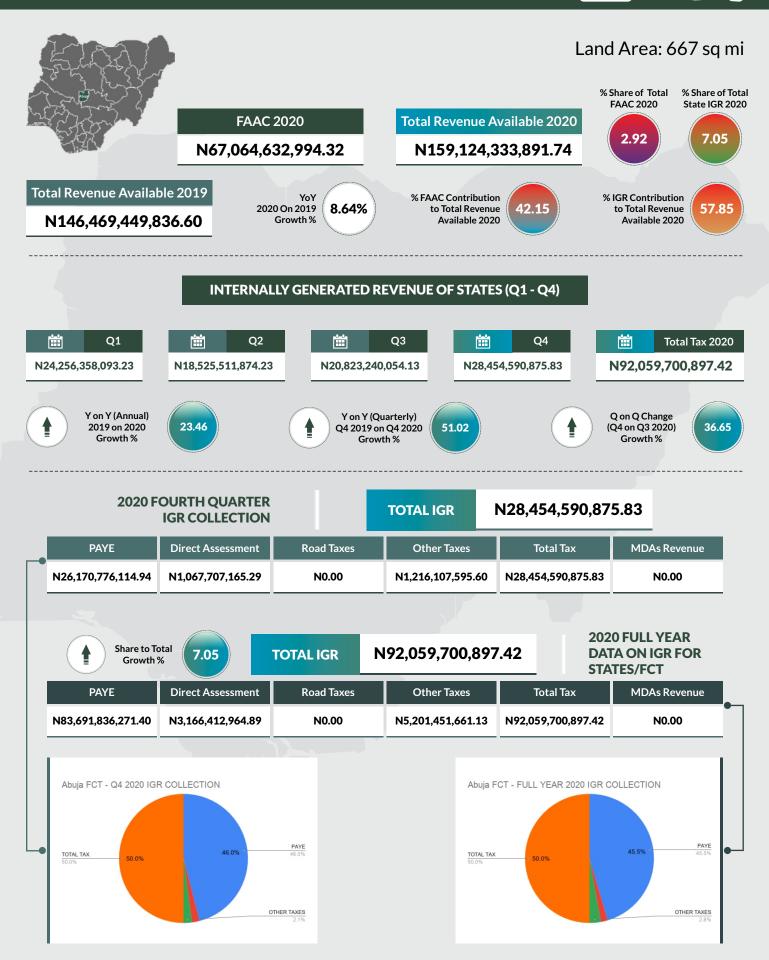

## INTERNALLY GENERATED REVENUE OF STATES (q1 - q4)

| S/N | STATE       | Q1                 | Q2                 | Q3                 | Q4                 | Total Tax            | Yr on Yr Change<br>(Annual ) | Yr on Yr Change<br>(Quarterly) | Quarter on Quarter<br>Change |
|-----|-------------|--------------------|--------------------|--------------------|--------------------|----------------------|------------------------------|--------------------------------|------------------------------|
|     |             |                    |                    |                    |                    |                      | 2019 on 2020<br>Growth %     | Q4 2019 on Q4 2020<br>Growth % | (Q4 on Q3 2020)<br>Growth %  |
| 1   | Abia        | 5,273,491,142.34   | 1,955,253,796.40   | 4,098,967,001.34   | 3,049,159,382.22   | 14,376,871,322.30    | - 2.66                       | - 26.72                        | - 25.61                      |
| 2   | Adamawa     | 1,626,254,115.59   | 2,460,552,450.19   | 1,968,781,595.02   | 2,274,282,545.85   | 8,329,870,706.65     | - 14.17                      | - 21.25                        | 15.52                        |
| 3   | Akwa Ibom   | 11,954,428,386.43  | 4,256,565,921.84   | 7,395,690,965.68   | 7,090,085,004.11   | 30,696,770,278.06    | - 4.94                       | 24.92                          | - 4.13                       |
| 4   | Anambra     | 4,533,383,460.79   | 5,013,328,721.90   | 7,423,731,328.71   | 11,039,463,069.08  | 28,009,906,580.48    | 6.22                         | 16.07                          | 48.71                        |
| 5   | Bauchi      | 4,385,040,965.09   | 1,367,246,792.63   | 4,619,337,588.16   | 2,130,974,017.67   | 12,502,599,363.55    | 6.89                         | 26.84                          | - 53.87                      |
| 6   | Bayelsa     | 2,875,321,919.00   | 2,510,947,252.00   | 2,939,670,641.00   | 3,854,835,431.00   | 12,180,775,243.00    | - 12.04                      | - 51.65                        | 31.13                        |
| 7   | Benue       | 3,618,454,437.93   | 1,727,190,494.58   | 2,786,962,724.20   | 2,331,066,624.02   | 10,463,674,280.73    | - 41.38                      | - 20.14                        | - 16.36                      |
| 8   | Borno       | 3,588,565,026.67   | 1,790,575,436.00   | 4,015,500,342.00   | 2,183,877,316.00   | 11,578,518,120.67    | 41.63                        | 2.33                           | - 45.61                      |
| 9   | Cross River | 3,987,951,210.99   | 4,062,735,366.59   | 4,809,068,498.61   | 3,323,586,380.13   | 16,183,341,456.32    | - 28.38                      | 11.48                          | - 30.89                      |
| 10  | Delta       | 19,307,298,503.90  | 11,534,986,935.77  | 14,251,630,534.75  | 14,638,966,688.55  | 59,732,882,662.97    | - 7.65                       | - 3.49                         | 2.72                         |
| 11  | Ebonyi      | 4,645,362,671.76   | 1,685,846,166.12   | 2,706,197,064.03   | 4,553,632,682.24   | 13,591,038,584.15    | 82.30                        | 150.90                         | 68.27                        |
| 12  | Edo         | 9,511,470,251.85   | 4,502,506,895.21   | 7,877,056,623.17   | 5,293,316,964.67   | 27,184,350,734.90    | - 7.78                       | - 26.62                        | - 32.80                      |
| 13  | Ekiti       | 1,653,929,226.80   | 1,551,323,574.46   | 2,111,292,839.20   | 3,399,914,553.38   | 8,716,460,193.84     | 1.98                         | 73.17                          | 61.03                        |
| 14  | Enugu       | 5,953,107,539.00   | 6,309,297,595.00   | 6,258,364,684.00   | 5,129,953,539.00   | 23,650,723,357.00    | - 23.88                      | - 68.31                        | - 18.03                      |
| 15  | Gombe       | 1,105,552,555.89   | 2,682,397,875.93   | 3,133,165,015.42   | 1,616,868,480.19   | 8,537,983,927.43     | 25.50                        | - 36.91                        | - 48.40                      |
| 16  | Imo         | 3,084,856,226.95   | 4,647,332,503.50   | 5,101,239,021.11   | 4,248,451,233.37   | 17,081,878,984.93    | 6.13                         | 42.17                          | - 16.72                      |
| 17  | Jigawa      | 1,908,483,249.11   | 1,097,145,177.64   | 2,667,083,491.72   | 2,995,008,689.31   | 8,667,720,607.78     | - 32.95                      | - 22.57                        | 12.30                        |
| 18  | Kaduna      | 14,436,450,428.71  | 9,789,823,293.73   | 9,882,035,966.72   | 16,660,213,718.18  | 50,768,523,407.34    | 12.93                        | 24.54                          | 68.59                        |
| 19  | Kano        | 7,849,616,029.54   | 9,659,814,175.39   | 5,927,892,654.67   | 8,382,493,852.14   | 31,819,816,711.74    | - 21.61                      | - 43.32                        | 41.41                        |
| 20  | Katsina     | 2,100,368,238.00   | 3,436,455,090.00   | 3,821,337,054.64   | 2,041,490,127.03   | 11,399,650,509.67    | 34.16                        | 8.18                           | - 46.58                      |
| 21  | Kebbi       | 2,240,277,054.93   | 2,177,650,273.57   | 2,355,704,095.78   | 7,004,629,375.86   | 13,778,260,800.14    | 87.02                        | 397.84                         | 197.35                       |
| 22  | Kogi        | 5,422,559,275.37   | 2,012,402,383.85   | 4,684,806,300.96   | 5,238,065,571.81   | 17,357,833,531.99    | 5.91                         | 37.62                          | 11.81                        |
| 23  | Kwara       | 7,219,966,479.66   | 2,140,787,045.95   | 4,016,450,288.62   | 6,227,099,973.42   | 19,604,303,787.64    | - 36.03                      | - 6.30                         | 55.04                        |
| 24  | Lagos       | 114,001,937,792.76 | 90,512,191,148.02  | 107,844,777,074.91 | 106,629,681,881.42 | 418,988,587,897.11   | 5.08                         | 4.91                           | - 1.13                       |
| 25  | Nasawara    | 3,034,354,502.96   | 2,866,124,878.68   | 3,968,043,007.31   | 2,608,216,261.20   | 12,476,738,650.15    | 14.90                        | - 13.34                        | - 34.27                      |
| 26  | Niger       | 1,898,790,161.12   | 2,119,100,504.73   | 4,539,576,409.41   | 1,966,814,845.91   | 10,524,281,921.17    | - 17.55                      | 31.27                          | - 56.67                      |
| 27  | Ogun        | 14,615,400,746.23  | 9,069,046,778.51   | 14,050,107,657.94  | 13,015,040,667.39  | 50,749,595,850.07    | - 28.44                      | - 27.90                        | - 7.37                       |
| 28  | Ondo        | 8,163,782,718.24   | 5,419,063,997.59   | 5,788,953,777.14   | 5,476,665,699.91   | 24,848,466,192.88    | - 17.55                      | - 2.20                         | - 5.39                       |
| 29  | Osun        | 7,457,594,276.86   | 2,290,150,076.60   | 5,947,823,877.14   | 3,972,803,685.41   | 19,668,371,916.01    | 9.74                         | 5.42                           | - 33.21                      |
| 30  | Оуо         | 7,354,436,956.67   | 10,419,154,582.32  | 12,553,851,418.26  | 7,715,290,079.22   | 38,042,733,036.47    | 42.23                        | 14.43                          | - 38.54                      |
| 31  | Plateau     | 7,203,329,641.61   | 2,196,735,606.11   | 7,046,895,357.27   | 2,675,415,196.60   | 19,122,375,801.59    | 16.03                        | - 27.61                        | - 62.03                      |
| 32  | Rivers      | 36,646,296,724.89  | 27,940,686,367.22  | 27,422,705,080.20  | 25,180,041,072.98  | 117,189,729,245.29   | - 16.53                      | - 24.55                        | - 8.18                       |
| 33  | Sokoto      | 1,580,684,737.87   | 2,959,090,898.94   | 3,503,142,180.38   | 3,753,909,311.00   | 11,796,827,128.19    | - 37.93                      | - 19.26                        | 7.16                         |
| 34  | Taraba      | 2,349,489,843.31   | 1,711,490,436.66   | 2,378,226,651.24   | 1,675,766,211.93   | 8,114,973,143.14     | 24.21                        | - 7.46                         | - 29.54                      |
| 35  | Yobe        | 1,961,750,365.92   | 1,961,750,365.92   | 2,666,387,351.17   | 1,189,743,092.53   | 7,779,631,175.54     | - 7.87                       | - 76.68                        | - 55.38                      |
| 36  | Zamfara     | 3,571,750,813.19   | 3,517,239,713.61   | 5,182,843,782.88   | 6,227,417,781.93   | 18,499,252,091.61    | 20.00                        | 29.12                          | 20.15                        |
| 37  | FCT         | 24,256,358,093.23  | 18,525,511,874.23  | 20,823,240,054.13  | 28,454,590,875.83  | 92,059,700,897.42    | 23.46                        | 51.02                          | 36.65                        |
|     | Total       | 362,378,145,771.16 | 269,879,502,447.39 | 338,568,539,998.89 | 335,248,831,882.49 | 1,306,075,020,099.92 | - 1.93                       | - 3.16                         | - 0.98                       |

#### 2020 FULL YEAR DATA ON INTERNALLY GENERATED REVENUE FOR STATES/FCT

| S/N | STATE       | PAYE               | DIRECT ASSESSMENT | ROAD TAXES        | OTHER TAXES        | TOTAL TAX            | MDAs REVENUE       | GRAND TOTAL          |
|-----|-------------|--------------------|-------------------|-------------------|--------------------|----------------------|--------------------|----------------------|
| 1   | Abia        | 8,000,051,099.02   | 232,449,684.41    | 298,789,357.82    | 2,675,912,625.60   | 11,207,202,766.85    | 3.169.668.555.45   | 14,376,871,322.30    |
| 2   | Adamawa     | 5,610,830,438.35   | 60,082,278.46     | 202,804,546.21    | 816,167,152.41     | 6,689,884,415.43     | 1,639,986,291.22   | 8,329,870,706.65     |
| 3   | Akwa Ibom   | 23,356,264,532.88  | 124,261,411.36    | 306,036,348.00    | 2,968,324,082.64   | 26,754,886,374.88    | 3,941,883,903.18   | 30,696,770,278.06    |
| 4   | Anambra     | 10,599,110,883.46  | 666,033,749.59    | 871,193,975.00    | 3,712,929,823.83   | 15,849,268,431.88    | 12,160,638,148.60  | 28,009,906,580.48    |
| 5   | Bauchi      | 11,679,914,905.92  | 283,969,814.23    | 96,850,093.53     | 303,355,230.15     | 12,364,090,043.83    | 138,509,319.72     | 12,502,599,363.55    |
| 6   | Bayelsa     | 10,950,276,725.00  | 56,733,473.00     | 61,563,432.00     | 939,065,581.00     | 12,007,639,211.00    | 173,136,032.00     | 12,180,775,243.00    |
| 7   | Benue       | 7,502,187,471.82   | 439,819,785.47    | 196,770,841.00    | 33,640,433.32      | 8,172,418,531.61     | 2,291,255,749.12   | 10,463,674,280.73    |
| 8   | Borno       | 8,888,884,582.43   | 1,042,626,657.49  | 158,246,995.00    | 183,891,798.00     | 10,273,650,032.92    | 1,304,868,087.75   | 11,578,518,120.67    |
| 9   | Cross River | 7,168,933,062.60   | 137,933,364.78    | 790,796,961.77    | 4,662,999,689.81   | 12,760,663,078.96    | 3,422,678,377.36   | 16,183,341,456.32    |
| 10  | Delta       | 46,105,308,163.80  | 446,789,613.76    | 1,304,795,174.29  | 6,022,053,586.57   | 53,878,946,538.42    | 5,853,936,124.55   | 59,732,882,662.97    |
| 11  | Ebonyi      | 6,736,749,526.55   | 521,897,616.29    | 642,993,742.64    | 1,633,502,617.73   | 9,535,143,503.21     | 4,055,895,080.94   | 13,591,038,584.15    |
| 12  | Edo         | 13,638,600,513.87  | 999,640,812.97    | 638,875,615.16    | 8,256,425,290.07   | 23,533,542,232.07    | 3,650,808,502.83   | 27,184,350,734.90    |
| 13  | Ekiti       | 4,191,847,333.17   | 421,496,579.63    | 85,138,005.00     | 1,723,482,470.28   | 6,421,964,388.08     | 2,294,495,805.76   | 8,716,460,193.84     |
| 14  | Enugu       | 10,949,973,251.00  | 142,590,958.00    | 695,051,355.00    | 1,670,369,572.00   | 13,457,985,136.00    | 10,192,738,221.00  | 23,650,723,357.00    |
| 15  | Gombe       | 3,347,600,270.23   | 27,553,942.84     | 201,267,560.27    | 2,998,403,008.56   | 6,574,824,781.90     | 1,963,159,145.53   | 8,537,983,927.43     |
| 16  | Imo         | 12,822,992,402.77  | 336,106,301.08    | 530,516,580.49    | 1,105,956,304.33   | 14,795,571,588.67    | 2,286,307,396.26   | 17,081,878,984.93    |
| 17  | Jigawa      | 3,439,004,092.47   | 385,065,060.51    | 171,719,088.24    | 2,179,530,625.91   | 6,175,318,867.13     | 2,492,401,740.65   | 8,667,720,607.78     |
| 18  | Kaduna      | 16,615,775,618.14  | 297,280,726.99    | 532,605,744.19    | 10,210,210,745.45  | 27,655,872,834.77    | 23,112,650,572.57  | 50,768,523,407.34    |
| 19  | Kano        | 15,599,545,101.20  | 485,133,321.50    | 687,977,670.29    | 7,989,105,292.11   | 24,761,761,385.10    | 7,058,055,326.64   | 31,819,816,711.74    |
| 20  | Katsina     | 10,402,464,005.53  | 168,857,737.36    | 136,401,718.38    | 301,748,701.62     | 11,009,472,162.89    | 390,178,346.78     | 11,399,650,509.67    |
| 21  | Kebbi       | 4,437,749,914.08   | 613,700,309.69    | 42,635,545.00     | 6,973,610,113.56   | 12,067,695,882.33    | 1,710,564,917.81   | 13,778,260,800.14    |
| 22  | Kogi        | 11,700,010,674.79  | 51,430,230.21     | 623,588,400.31    | 2,490,887,281.21   | 14,865,916,586.52    | 2,491,916,945.47   | 17,357,833,531.99    |
| 23  | Kwara       | 7,666,583,515.67   | 1,018,717,340.52  | 406,314,409.00    | 184,477,826.61     | 9,276,093,091.80     | 10,328,210,695.84  | 19,604,303,787.64    |
| 24  | Lagos       | 278,885,174,441.02 | 17,071,437,457.21 | 12,139,604,039.49 | 59,097,521,411.73  | 367,193,737,349.45   | 51,794,850,547.66  | 418,988,587,897.11   |
| 25  | Nasawara    | 9,517,156,926.85   | 47,454,247.93     | 181,185,922.87    | 246,927,711.79     | 9,992,724,809.44     | 2,484,013,840.71   | 12,476,738,650.15    |
| 26  | Niger       | 5,183,709,130.51   | 195,758,841.02    | 240,753,948.20    | 3,131,011,520.29   | 8,751,233,440.02     | 1,773,048,481.15   | 10,524,281,921.17    |
| 27  | Ogun        | 25,430,833,081.16  | 2,051,443,702.45  | 746,988,130.79    | 3,315,890,157.55   | 31,545,155,071.95    | 19,204,440,778.12  | 50,749,595,850.07    |
| 28  | Ondo        | 14,519,040,361.52  | 490,552,901.85    | 1,072,715,597.42  | 5,212,009,828.57   | 21,294,318,689.36    | 3,554,147,503.52   | 24,848,466,192.88    |
| 29  | Osun        | 10,234,015,981.36  | 790,315,748.28    | 296,727,678.52    | 122,237,548.04     | 11,443,296,956.20    | 8,225,074,959.81   | 19,668,371,916.01    |
| 30  | Оуо         | 26,358,958,190.86  | 781,415,172.65    | 903,374,880.49    | 3,246,525,879.87   | 31,290,274,123.87    | 6,752,458,912.60   | 38,042,733,036.47    |
| 31  | Plateau     | 15,506,476,655.74  | 98,349,450.55     | 470,550,208.15    | 1,044,339,978.01   | 17,119,716,292.45    | 2,002,659,509.14   | 19,122,375,801.59    |
| 32  | Rivers      | 97,152,953,248.66  | 979,134,418.82    | 349,898,186.72    | 12,254,670,820.06  | 110,736,656,674.26   | 6,453,072,571.03   | 117,189,729,245.29   |
| 33  | Sokoto      | 6,301,323,488.77   | 12,716,109.82     | 61,777,365.00     | 4,180,765,673.47   | 10,556,582,637.06    | 1,240,244,491.13   | 11,796,827,128.19    |
| 34  | Taraba      | 4,893,083,719.04   | 208,665,139.44    | 112,843,550.00    | 35,867,034.21      | 5,250,459,442.69     | 2,864,513,700.45   | 8,114,973,143.14     |
| 35  | Yobe        | 5,598,821,964.32   | 4,019,542.00      | 91,174,514.00     | 207,318,121.16     | 5,901,334,141.48     | 1,878,297,034.06   | 7,779,631,175.54     |
| 36  | Zamfara     | 7,046,581,313.08   | 2,198,286,979.50  | 2,043,471,495.00  | 3,161,681,898.34   | 14,450,021,685.92    | 4,049,230,405.69   | 18,499,252,091.61    |
| 37  | FCT         | 83,691,836,271.40  | 3,166,412,964.89  | 0.00              | 5,201,451,661.13   | 92,059,700,897.42    | 0.00               | 92,059,700,897.42    |
|     | Total       | 851,730,622,859.04 | 37,056,133,446.55 | 28,393,998,675.24 | 170,494,269,096.99 | 1,087,675,024,077.82 | 218,399,996,022.10 | 1,306,075,020,099.92 |

#### 2020 FOURTH QUARTER IGR COLLECTION

| S/N | STATE       | PAYE               | DIRECT ASSESSMENT | ROAD TAXES       | OTHER TAXES       | TOTAL TAX          | MDAs REVENUE      | GRAND TOTAL        |
|-----|-------------|--------------------|-------------------|------------------|-------------------|--------------------|-------------------|--------------------|
| 1   | Abia        | 1,668,070,851.01   | 57,944,747.29     | 129,099,787.82   | 530,101,382.10    | 2,385,216,768.22   | 663,942,614.00    | 3,049,159,382.22   |
| 2   | Adamawa     | 1,759,171,447.35   | 18,511,740.70     | 36,831,375.00    | 221,275,440.95    | 2,035,790,004.00   | 238,492,541.85    | 2,274,282,545.85   |
| 3   | Akwa Ibom   | 4,383,361,711.00   | 14,872,728.15     | 70,832,073.00    | 1,138,127,934.41  | 5,607,194,446.56   | 1,482,890,557.55  | 7,090,085,004.11   |
| 4   | Anambra     | 1,971,997,584.43   | 138,167,496.17    | 270,435,150.00   | 1,395,506,644.52  | 3,776,106,875.12   | 7,263,356,193.96  | 11,039,463,069.08  |
| 5   | Bauchi      | 1,902,759,238.50   | 49,039,680.88     | 33,148,200.00    | 86,514,861.50     | 2,071,461,980.88   | 59,512,036.79     | 2,130,974,017.67   |
| 6   | Bayelsa     | 3,645,532,976.00   | 38,098,329.00     | 23,521,785.00    | 113,168,647.00    | 3,820,321,737.00   | 34,513,694.00     | 3,854,835,431.00   |
| 7   | Benue       | 1,766,817,748.87   | 74,225,250.40     | 53,324,958.00    | 7,622,875.84      | 1,901,990,833.11   | 429,075,790.91    | 2,331,066,624.02   |
| 8   | Borno       | 1,202,144,989.00   | 379,265,713.00    | 63,521,175.00    | 0.00              | 1,644,931,877.00   | 538,945,439.00    | 2,183,877,316.00   |
| 9   | Cross River | 1,481,638,049.32   | 12,653,903.76     | 211,342,348.40   | 551,649,386.48    | 2,257,283,687.96   | 1,066,302,692.17  | 3,323,586,380.13   |
| 10  | Delta       | 11,246,326,792.91  | 130,034,401.47    | 356,104,099.87   | 1,393,443,478.79  | 13,125,908,773.04  | 1,513,057,915.51  | 14,638,966,688.55  |
| 11  | Ebonyi      | 1,577,605,400.56   | 356,808,276.85    | 366,667,400.71   | 860,187,986.18    | 3,161,269,064.30   | 1,392,363,617.94  | 4,553,632,682.24   |
| 12  | Edo         | 3,229,056,601.43   | 243,730,775.88    | 174,468,716.79   | 613,937,587.08    | 4,261,193,681.18   | 1,032,123,283.49  | 5,293,316,964.67   |
| 13  | Ekiti       | 1,228,763,528.72   | 101,076,161.96    | 30,356,125.00    | 334,662,020.58    | 1,694,857,836.26   | 1,705,056,717.12  | 3,399,914,553.38   |
| 14  | Enugu       | 2,141,473,024.00   | 19,040,115.00     | 207,654,249.00   | 254,843,049.00    | 2,623,010,437.00   | 2,506,943,102.00  | 5,129,953,539.00   |
| 15  | Gombe       | 986,113,907.59     | 22,031,671.00     | 91,713,723.28    | 118,011,579.89    | 1,217,870,881.76   | 398,997,598.43    | 1,616,868,480.19   |
| 16  | Imo         | 3,039,557,871.83   | 155,623,083.73    | 252,843,425.62   | 301,623,124.84    | 3,749,647,506.02   | 498,803,727.35    | 4,248,451,233.37   |
| 17  | Jigawa      | 897,238,768.74     | 112,948,664.38    | 35,815,875.24    | 1,142,503,705.91  | 2,188,507,014.27   | 806,501,675.04    | 2,995,008,689.31   |
| 18  | Kaduna      | 7,302,883,948.72   | 98,356,939.91     | 180,135,014.37   | 880,377,949.58    | 8,461,753,852.58   | 8,198,459,865.60  | 16,660,213,718.18  |
| 19  | Kano        | 4,046,906,055.68   | 155,775,671.71    | 183,393,043.28   | 1,005,447,190.15  | 5,391,521,960.82   | 2,990,971,891.32  | 8,382,493,852.14   |
| 20  | Katsina     | 1,792,108,504.53   | 41,776,836.36     | 47,570,680.75    | 34,129,246.66     | 1,915,585,268.30   | 125,904,858.73    | 2,041,490,127.03   |
| 21  | Kebbi       | 1,388,674,524.42   | 178,888,163.41    | 13,224,132.00    | 4,990,593,153.03  | 6,571,379,972.86   | 433,249,403.00    | 7,004,629,375.86   |
| 22  | Kogi        | 4,191,764,782.95   | 21,894,972.36     | 169,884,740.31   | 303,348,121.26    | 4,686,892,616.88   | 551,172,954.93    | 5,238,065,571.81   |
| 23  | Kwara       | 1,599,437,516.28   | 235,362,233.09    | 118,756,910.00   | 55,477,280.93     | 2,009,033,940.30   | 4,218,066,033.12  | 6,227,099,973.42   |
| 24  | Lagos       | 69,399,996,557.19  | 3,949,337,170.78  | 2,750,524,246.81 | 14,051,812,500.14 | 90,151,670,474.92  | 16,478,011,406.50 | 106,629,681,881.42 |
| 25  | Nasawara    | 1,529,835,784.07   | 14,223,162.29     | 53,946,434.00    | 43,987,813.32     | 1,641,993,193.68   | 966,223,067.52    | 2,608,216,261.20   |
| 26  | Niger       | 1,523,116,182.02   | 77,997,371.05     | 61,910,748.00    | 194,937,338.11    | 1,857,961,639.18   | 108,853,206.73    | 1,966,814,845.91   |
| 27  | Ogun        | 6,693,170,508.39   | 505,070,408.30    | 240,139,249.71   | 711,622,696.98    | 8,150,002,863.38   | 4,865,037,804.01  | 13,015,040,667.39  |
| 28  | Ondo        | 2,999,951,742.03   | 81,038,386.09     | 266,183,233.65   | 1,258,905,454.40  | 4,606,078,816.17   | 870,586,883.74    | 5,476,665,699.91   |
| 29  | Osun        | 1,531,551,226.03   | 204,249,554.76    | 105,417,924.40   | 44,886,772.03     | 1,886,105,477.22   | 2,086,698,208.19  | 3,972,803,685.41   |
| 30  | Оуо         | 4,541,593,586.37   | 143,342,866.06    | 227,704,982.53   | 764,473,638.06    | 5,677,115,073.02   | 2,038,175,006.20  | 7,715,290,079.22   |
| 31  | Plateau     | 1,848,742,979.20   | 21,642,317.71     | 151,473,175.00   | 195,562,822.45    | 2,217,421,294.36   | 457,993,902.24    | 2,675,415,196.60   |
| 32  | Rivers      | 21,802,828,049.78  | 94,616,037.45     | 2,500.00         | 1,689,401,833.87  | 23,586,848,421.10  | 1,593,192,651.88  | 25,180,041,072.98  |
| 33  | Sokoto      | 1,859,178,890.65   | 3,256,879.32      | 13,238,682.00    | 1,162,410,891.91  | 3,038,085,343.88   | 715,823,967.12    | 3,753,909,311.00   |
| 34  | Taraba      | 655,004,797.84     | 20,719,092.97     | 32,438,725.00    | 8,835,163.84      | 716,997,779.65     | 958,768,432.28    | 1,675,766,211.93   |
| 35  | Yobe        | 817,041,625.92     | 1,101,950.00      | 30,318,994.00    | 27,849,487.92     | 876,312,057.84     | 313,431,034.69    | 1,189,743,092.53   |
| 36  | Zamfara     | 1,511,065,400.50   | 662,934,232.02    | 578,333,895.00   | 981,251,096.95    | 3,733,584,624.47   | 2,493,833,157.46  | 6,227,417,781.93   |
| 37  | FCT         | 26,170,776,114.94  | 1,067,707,165.29  | 0.00             | 1,216,107,595.60  | 28,454,590,875.83  | 0.00              | 28,454,590,875.83  |
|     | Total       | 207,333,259,268.77 | 9,503,364,150.55  | 7,632,277,778.54 | 38,684,597,752.26 | 263,153,498,950.12 | 72,095,332,932.37 | 335,248,831,882.49 |