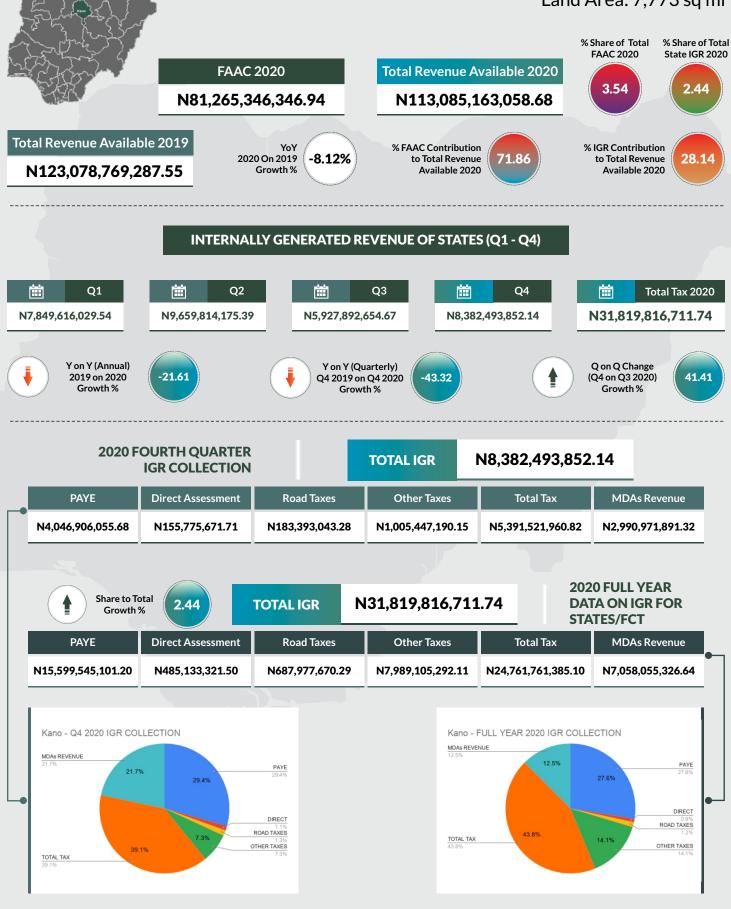

### **KEBBI STATE**

## INTERNALLY GENERATED REVENUE OF STATES (q1 - q4)

| S/N | STATE       | Q1                 | Q2                 | Q3                 | Q4                 | Total Tax            | Yr on Yr Change<br>(Annual ) | Yr on Yr Change<br>(Quarterly) | Quarter on Quarter<br>Change |
|-----|-------------|--------------------|--------------------|--------------------|--------------------|----------------------|------------------------------|--------------------------------|------------------------------|
|     |             |                    |                    |                    |                    |                      | 2019 on 2020<br>Growth %     | Q4 2019 on Q4 2020<br>Growth % | (Q4 on Q3 2020)<br>Growth %  |
| 1   | Abia        | 5,273,491,142.34   | 1,955,253,796.40   | 4,098,967,001.34   | 3,049,159,382.22   | 14,376,871,322.30    | - 2.66                       | - 26.72                        | - 25.61                      |
| 2   | Adamawa     | 1,626,254,115.59   | 2,460,552,450.19   | 1,968,781,595.02   | 2,274,282,545.85   | 8,329,870,706.65     | - 14.17                      | - 21.25                        | 15.52                        |
| 3   | Akwa Ibom   | 11,954,428,386.43  | 4,256,565,921.84   | 7,395,690,965.68   | 7,090,085,004.11   | 30,696,770,278.06    | - 4.94                       | 24.92                          | - 4.13                       |
| 4   | Anambra     | 4,533,383,460.79   | 5,013,328,721.90   | 7,423,731,328.71   | 11,039,463,069.08  | 28,009,906,580.48    | 6.22                         | 16.07                          | 48.71                        |
| 5   | Bauchi      | 4,385,040,965.09   | 1,367,246,792.63   | 4,619,337,588.16   | 2,130,974,017.67   | 12,502,599,363.55    | 6.89                         | 26.84                          | - 53.87                      |
| 6   | Bayelsa     | 2,875,321,919.00   | 2,510,947,252.00   | 2,939,670,641.00   | 3,854,835,431.00   | 12,180,775,243.00    | - 12.04                      | - 51.65                        | 31.13                        |
| 7   | Benue       | 3,618,454,437.93   | 1,727,190,494.58   | 2,786,962,724.20   | 2,331,066,624.02   | 10,463,674,280.73    | - 41.38                      | - 20.14                        | - 16.36                      |
| 8   | Borno       | 3,588,565,026.67   | 1,790,575,436.00   | 4,015,500,342.00   | 2,183,877,316.00   | 11,578,518,120.67    | 41.63                        | 2.33                           | - 45.61                      |
| 9   | Cross River | 3,987,951,210.99   | 4,062,735,366.59   | 4,809,068,498.61   | 3,323,586,380.13   | 16,183,341,456.32    | - 28.38                      | 11.48                          | - 30.89                      |
| 10  | Delta       | 19,307,298,503.90  | 11,534,986,935.77  | 14,251,630,534.75  | 14,638,966,688.55  | 59,732,882,662.97    | - 7.65                       | - 3.49                         | 2.72                         |
| 11  | Ebonyi      | 4,645,362,671.76   | 1,685,846,166.12   | 2,706,197,064.03   | 4,553,632,682.24   | 13,591,038,584.15    | 82.30                        | 150.90                         | 68.27                        |
| 12  | Edo         | 9,511,470,251.85   | 4,502,506,895.21   | 7,877,056,623.17   | 5,293,316,964.67   | 27,184,350,734.90    | - 7.78                       | - 26.62                        | - 32.80                      |
| 13  | Ekiti       | 1,653,929,226.80   | 1,551,323,574.46   | 2,111,292,839.20   | 3,399,914,553.38   | 8,716,460,193.84     | 1.98                         | 73.17                          | 61.03                        |
| 14  | Enugu       | 5,953,107,539.00   | 6,309,297,595.00   | 6,258,364,684.00   | 5,129,953,539.00   | 23,650,723,357.00    | - 23.88                      | - 68.31                        | - 18.03                      |
| 15  | Gombe       | 1,105,552,555.89   | 2,682,397,875.93   | 3,133,165,015.42   | 1,616,868,480.19   | 8,537,983,927.43     | 25.50                        | - 36.91                        | - 48.40                      |
| 16  | Imo         | 3,084,856,226.95   | 4,647,332,503.50   | 5,101,239,021.11   | 4,248,451,233.37   | 17,081,878,984.93    | 6.13                         | 42.17                          | - 16.72                      |
| 17  | Jigawa      | 1,908,483,249.11   | 1,097,145,177.64   | 2,667,083,491.72   | 2,995,008,689.31   | 8,667,720,607.78     | - 32.95                      | - 22.57                        | 12.30                        |
| 18  | Kaduna      | 14,436,450,428.71  | 9,789,823,293.73   | 9,882,035,966.72   | 16,660,213,718.18  | 50,768,523,407.34    | 12.93                        | 24.54                          | 68.59                        |
| 19  | Kano        | 7,849,616,029.54   | 9,659,814,175.39   | 5,927,892,654.67   | 8,382,493,852.14   | 31,819,816,711.74    | - 21.61                      | - 43.32                        | 41.41                        |
| 20  | Katsina     | 2,100,368,238.00   | 3,436,455,090.00   | 3,821,337,054.64   | 2,041,490,127.03   | 11,399,650,509.67    | 34.16                        | 8.18                           | - 46.58                      |
| 21  | Kebbi       | 2,240,277,054.93   | 2,177,650,273.57   | 2,355,704,095.78   | 7,004,629,375.86   | 13,778,260,800.14    | 87.02                        | 397.84                         | 197.35                       |
| 22  | Kogi        | 5,422,559,275.37   | 2,012,402,383.85   | 4,684,806,300.96   | 5,238,065,571.81   | 17,357,833,531.99    | 5.91                         | 37.62                          | 11.81                        |
| 23  | Kwara       | 7,219,966,479.66   | 2,140,787,045.95   | 4,016,450,288.62   | 6,227,099,973.42   | 19,604,303,787.64    | - 36.03                      | - 6.30                         | 55.04                        |
| 24  | Lagos       | 114,001,937,792.76 | 90,512,191,148.02  | 107,844,777,074.91 | 106,629,681,881.42 | 418,988,587,897.11   | 5.08                         | 4.91                           | - 1.13                       |
| 25  | Nasawara    | 3,034,354,502.96   | 2,866,124,878.68   | 3,968,043,007.31   | 2,608,216,261.20   | 12,476,738,650.15    | 14.90                        | - 13.34                        | - 34.27                      |
| 26  | Niger       | 1,898,790,161.12   | 2,119,100,504.73   | 4,539,576,409.41   | 1,966,814,845.91   | 10,524,281,921.17    | - 17.55                      | 31.27                          | - 56.67                      |
| 27  | Ogun        | 14,615,400,746.23  | 9,069,046,778.51   | 14,050,107,657.94  | 13,015,040,667.39  | 50,749,595,850.07    | - 28.44                      | - 27.90                        | - 7.37                       |
| 28  | Ondo        | 8,163,782,718.24   | 5,419,063,997.59   | 5,788,953,777.14   | 5,476,665,699.91   | 24,848,466,192.88    | - 17.55                      | - 2.20                         | - 5.39                       |
| 29  | Osun        | 7,457,594,276.86   | 2,290,150,076.60   | 5,947,823,877.14   | 3,972,803,685.41   | 19,668,371,916.01    | 9.74                         | 5.42                           | - 33.21                      |
| 30  | Оуо         | 7,354,436,956.67   | 10,419,154,582.32  | 12,553,851,418.26  | 7,715,290,079.22   | 38,042,733,036.47    | 42.23                        | 14.43                          | - 38.54                      |
| 31  | Plateau     | 7,203,329,641.61   | 2,196,735,606.11   | 7,046,895,357.27   | 2,675,415,196.60   | 19,122,375,801.59    | 16.03                        | - 27.61                        | - 62.03                      |
| 32  | Rivers      | 36,646,296,724.89  | 27,940,686,367.22  | 27,422,705,080.20  | 25,180,041,072.98  | 117,189,729,245.29   | - 16.53                      | - 24.55                        | - 8.18                       |
| 33  | Sokoto      | 1,580,684,737.87   | 2,959,090,898.94   | 3,503,142,180.38   | 3,753,909,311.00   | 11,796,827,128.19    | - 37.93                      | - 19.26                        | 7.16                         |
| 34  | Taraba      | 2,349,489,843.31   | 1,711,490,436.66   | 2,378,226,651.24   | 1,675,766,211.93   | 8,114,973,143.14     | 24.21                        | - 7.46                         | - 29.54                      |
| 35  | Yobe        | 1,961,750,365.92   | 1,961,750,365.92   | 2,666,387,351.17   | 1,189,743,092.53   | 7,779,631,175.54     | - 7.87                       | - 76.68                        | - 55.38                      |
| 36  | Zamfara     | 3,571,750,813.19   | 3,517,239,713.61   | 5,182,843,782.88   | 6,227,417,781.93   | 18,499,252,091.61    | 20.00                        | 29.12                          | 20.15                        |
| 37  | FCT         | 24,256,358,093.23  | 18,525,511,874.23  | 20,823,240,054.13  | 28,454,590,875.83  | 92,059,700,897.42    | 23.46                        | 51.02                          | 36.65                        |
|     | Total       | 362,378,145,771.16 | 269,879,502,447.39 | 338,568,539,998.89 | 335,248,831,882.49 | 1,306,075,020,099.92 | - 1.93                       | - 3.16                         | - 0.98                       |

#### 2020 FULL YEAR DATA ON INTERNALLY GENERATED REVENUE FOR STATES/FCT

| S/N | STATE       | PAYE               | DIRECT ASSESSMENT | ROAD TAXES        | OTHER TAXES        | TOTAL TAX            | MDAs REVENUE       | GRAND TOTAL          |
|-----|-------------|--------------------|-------------------|-------------------|--------------------|----------------------|--------------------|----------------------|
| 1   | Abia        | 8,000,051,099.02   | 232,449,684.41    | 298,789,357.82    | 2,675,912,625.60   | 11,207,202,766.85    | 3.169.668.555.45   | 14,376,871,322.30    |
| 2   | Adamawa     | 5,610,830,438.35   | 60,082,278.46     | 202,804,546.21    | 816,167,152.41     | 6,689,884,415.43     | 1,639,986,291.22   | 8,329,870,706.65     |
| 3   | Akwa Ibom   | 23,356,264,532.88  | 124,261,411.36    | 306,036,348.00    | 2,968,324,082.64   | 26,754,886,374.88    | 3,941,883,903.18   | 30,696,770,278.06    |
| 4   | Anambra     | 10,599,110,883.46  | 666,033,749.59    | 871,193,975.00    | 3,712,929,823.83   | 15,849,268,431.88    | 12,160,638,148.60  | 28,009,906,580.48    |
| 5   | Bauchi      | 11,679,914,905.92  | 283,969,814.23    | 96,850,093.53     | 303,355,230.15     | 12,364,090,043.83    | 138,509,319.72     | 12,502,599,363.55    |
| 6   | Bayelsa     | 10,950,276,725.00  | 56,733,473.00     | 61,563,432.00     | 939,065,581.00     | 12,007,639,211.00    | 173,136,032.00     | 12,180,775,243.00    |
| 7   | Benue       | 7,502,187,471.82   | 439,819,785.47    | 196,770,841.00    | 33,640,433.32      | 8,172,418,531.61     | 2,291,255,749.12   | 10,463,674,280.73    |
| 8   | Borno       | 8,888,884,582.43   | 1,042,626,657.49  | 158,246,995.00    | 183,891,798.00     | 10,273,650,032.92    | 1,304,868,087.75   | 11,578,518,120.67    |
| 9   | Cross River | 7,168,933,062.60   | 137,933,364.78    | 790,796,961.77    | 4,662,999,689.81   | 12,760,663,078.96    | 3,422,678,377.36   | 16,183,341,456.32    |
| 10  | Delta       | 46,105,308,163.80  | 446,789,613.76    | 1,304,795,174.29  | 6,022,053,586.57   | 53,878,946,538.42    | 5,853,936,124.55   | 59,732,882,662.97    |
| 11  | Ebonyi      | 6,736,749,526.55   | 521,897,616.29    | 642,993,742.64    | 1,633,502,617.73   | 9,535,143,503.21     | 4,055,895,080.94   | 13,591,038,584.15    |
| 12  | Edo         | 13,638,600,513.87  | 999,640,812.97    | 638,875,615.16    | 8,256,425,290.07   | 23,533,542,232.07    | 3,650,808,502.83   | 27,184,350,734.90    |
| 13  | Ekiti       | 4,191,847,333.17   | 421,496,579.63    | 85,138,005.00     | 1,723,482,470.28   | 6,421,964,388.08     | 2,294,495,805.76   | 8,716,460,193.84     |
| 14  | Enugu       | 10,949,973,251.00  | 142,590,958.00    | 695,051,355.00    | 1,670,369,572.00   | 13,457,985,136.00    | 10,192,738,221.00  | 23,650,723,357.00    |
| 15  | Gombe       | 3,347,600,270.23   | 27,553,942.84     | 201,267,560.27    | 2,998,403,008.56   | 6,574,824,781.90     | 1,963,159,145.53   | 8,537,983,927.43     |
| 16  | Imo         | 12,822,992,402.77  | 336,106,301.08    | 530,516,580.49    | 1,105,956,304.33   | 14,795,571,588.67    | 2,286,307,396.26   | 17,081,878,984.93    |
| 17  | Jigawa      | 3,439,004,092.47   | 385,065,060.51    | 171,719,088.24    | 2,179,530,625.91   | 6,175,318,867.13     | 2,492,401,740.65   | 8,667,720,607.78     |
| 18  | Kaduna      | 16,615,775,618.14  | 297,280,726.99    | 532,605,744.19    | 10,210,210,745.45  | 27,655,872,834.77    | 23,112,650,572.57  | 50,768,523,407.34    |
| 19  | Kano        | 15,599,545,101.20  | 485,133,321.50    | 687,977,670.29    | 7,989,105,292.11   | 24,761,761,385.10    | 7,058,055,326.64   | 31,819,816,711.74    |
| 20  | Katsina     | 10,402,464,005.53  | 168,857,737.36    | 136,401,718.38    | 301,748,701.62     | 11,009,472,162.89    | 390,178,346.78     | 11,399,650,509.67    |
| 21  | Kebbi       | 4,437,749,914.08   | 613,700,309.69    | 42,635,545.00     | 6,973,610,113.56   | 12,067,695,882.33    | 1,710,564,917.81   | 13,778,260,800.14    |
| 22  | Kogi        | 11,700,010,674.79  | 51,430,230.21     | 623,588,400.31    | 2,490,887,281.21   | 14,865,916,586.52    | 2,491,916,945.47   | 17,357,833,531.99    |
| 23  | Kwara       | 7,666,583,515.67   | 1,018,717,340.52  | 406,314,409.00    | 184,477,826.61     | 9,276,093,091.80     | 10,328,210,695.84  | 19,604,303,787.64    |
| 24  | Lagos       | 278,885,174,441.02 | 17,071,437,457.21 | 12,139,604,039.49 | 59,097,521,411.73  | 367,193,737,349.45   | 51,794,850,547.66  | 418,988,587,897.11   |
| 25  | Nasawara    | 9,517,156,926.85   | 47,454,247.93     | 181,185,922.87    | 246,927,711.79     | 9,992,724,809.44     | 2,484,013,840.71   | 12,476,738,650.15    |
| 26  | Niger       | 5,183,709,130.51   | 195,758,841.02    | 240,753,948.20    | 3,131,011,520.29   | 8,751,233,440.02     | 1,773,048,481.15   | 10,524,281,921.17    |
| 27  | Ogun        | 25,430,833,081.16  | 2,051,443,702.45  | 746,988,130.79    | 3,315,890,157.55   | 31,545,155,071.95    | 19,204,440,778.12  | 50,749,595,850.07    |
| 28  | Ondo        | 14,519,040,361.52  | 490,552,901.85    | 1,072,715,597.42  | 5,212,009,828.57   | 21,294,318,689.36    | 3,554,147,503.52   | 24,848,466,192.88    |
| 29  | Osun        | 10,234,015,981.36  | 790,315,748.28    | 296,727,678.52    | 122,237,548.04     | 11,443,296,956.20    | 8,225,074,959.81   | 19,668,371,916.01    |
| 30  | Оуо         | 26,358,958,190.86  | 781,415,172.65    | 903,374,880.49    | 3,246,525,879.87   | 31,290,274,123.87    | 6,752,458,912.60   | 38,042,733,036.47    |
| 31  | Plateau     | 15,506,476,655.74  | 98,349,450.55     | 470,550,208.15    | 1,044,339,978.01   | 17,119,716,292.45    | 2,002,659,509.14   | 19,122,375,801.59    |
| 32  | Rivers      | 97,152,953,248.66  | 979,134,418.82    | 349,898,186.72    | 12,254,670,820.06  | 110,736,656,674.26   | 6,453,072,571.03   | 117,189,729,245.29   |
| 33  | Sokoto      | 6,301,323,488.77   | 12,716,109.82     | 61,777,365.00     | 4,180,765,673.47   | 10,556,582,637.06    | 1,240,244,491.13   | 11,796,827,128.19    |
| 34  | Taraba      | 4,893,083,719.04   | 208,665,139.44    | 112,843,550.00    | 35,867,034.21      | 5,250,459,442.69     | 2,864,513,700.45   | 8,114,973,143.14     |
| 35  | Yobe        | 5,598,821,964.32   | 4,019,542.00      | 91,174,514.00     | 207,318,121.16     | 5,901,334,141.48     | 1,878,297,034.06   | 7,779,631,175.54     |
| 36  | Zamfara     | 7,046,581,313.08   | 2,198,286,979.50  | 2,043,471,495.00  | 3,161,681,898.34   | 14,450,021,685.92    | 4,049,230,405.69   | 18,499,252,091.61    |
| 37  | FCT         | 83,691,836,271.40  | 3,166,412,964.89  | 0.00              | 5,201,451,661.13   | 92,059,700,897.42    | 0.00               | 92,059,700,897.42    |
|     | Total       | 851,730,622,859.04 | 37,056,133,446.55 | 28,393,998,675.24 | 170,494,269,096.99 | 1,087,675,024,077.82 | 218,399,996,022.10 | 1,306,075,020,099.92 |

#### 2020 FOURTH QUARTER IGR COLLECTION

| S/N | STATE       | PAYE               | DIRECT ASSESSMENT | ROAD TAXES       | OTHER TAXES       | TOTAL TAX          | MDAs REVENUE      | GRAND TOTAL        |
|-----|-------------|--------------------|-------------------|------------------|-------------------|--------------------|-------------------|--------------------|
| 1   | Abia        | 1,668,070,851.01   | 57,944,747.29     | 129,099,787.82   | 530,101,382.10    | 2,385,216,768.22   | 663,942,614.00    | 3,049,159,382.22   |
| 2   | Adamawa     | 1,759,171,447.35   | 18,511,740.70     | 36,831,375.00    | 221,275,440.95    | 2,035,790,004.00   | 238,492,541.85    | 2,274,282,545.85   |
| 3   | Akwa Ibom   | 4,383,361,711.00   | 14,872,728.15     | 70,832,073.00    | 1,138,127,934.41  | 5,607,194,446.56   | 1,482,890,557.55  | 7,090,085,004.11   |
| 4   | Anambra     | 1,971,997,584.43   | 138,167,496.17    | 270,435,150.00   | 1,395,506,644.52  | 3,776,106,875.12   | 7,263,356,193.96  | 11,039,463,069.08  |
| 5   | Bauchi      | 1,902,759,238.50   | 49,039,680.88     | 33,148,200.00    | 86,514,861.50     | 2,071,461,980.88   | 59,512,036.79     | 2,130,974,017.67   |
| 6   | Bayelsa     | 3,645,532,976.00   | 38,098,329.00     | 23,521,785.00    | 113,168,647.00    | 3,820,321,737.00   | 34,513,694.00     | 3,854,835,431.00   |
| 7   | Benue       | 1,766,817,748.87   | 74,225,250.40     | 53,324,958.00    | 7,622,875.84      | 1,901,990,833.11   | 429,075,790.91    | 2,331,066,624.02   |
| 8   | Borno       | 1,202,144,989.00   | 379,265,713.00    | 63,521,175.00    | 0.00              | 1,644,931,877.00   | 538,945,439.00    | 2,183,877,316.00   |
| 9   | Cross River | 1,481,638,049.32   | 12,653,903.76     | 211,342,348.40   | 551,649,386.48    | 2,257,283,687.96   | 1,066,302,692.17  | 3,323,586,380.13   |
| 10  | Delta       | 11,246,326,792.91  | 130,034,401.47    | 356,104,099.87   | 1,393,443,478.79  | 13,125,908,773.04  | 1,513,057,915.51  | 14,638,966,688.55  |
| 11  | Ebonyi      | 1,577,605,400.56   | 356,808,276.85    | 366,667,400.71   | 860,187,986.18    | 3,161,269,064.30   | 1,392,363,617.94  | 4,553,632,682.24   |
| 12  | Edo         | 3,229,056,601.43   | 243,730,775.88    | 174,468,716.79   | 613,937,587.08    | 4,261,193,681.18   | 1,032,123,283.49  | 5,293,316,964.67   |
| 13  | Ekiti       | 1,228,763,528.72   | 101,076,161.96    | 30,356,125.00    | 334,662,020.58    | 1,694,857,836.26   | 1,705,056,717.12  | 3,399,914,553.38   |
| 14  | Enugu       | 2,141,473,024.00   | 19,040,115.00     | 207,654,249.00   | 254,843,049.00    | 2,623,010,437.00   | 2,506,943,102.00  | 5,129,953,539.00   |
| 15  | Gombe       | 986,113,907.59     | 22,031,671.00     | 91,713,723.28    | 118,011,579.89    | 1,217,870,881.76   | 398,997,598.43    | 1,616,868,480.19   |
| 16  | Imo         | 3,039,557,871.83   | 155,623,083.73    | 252,843,425.62   | 301,623,124.84    | 3,749,647,506.02   | 498,803,727.35    | 4,248,451,233.37   |
| 17  | Jigawa      | 897,238,768.74     | 112,948,664.38    | 35,815,875.24    | 1,142,503,705.91  | 2,188,507,014.27   | 806,501,675.04    | 2,995,008,689.31   |
| 18  | Kaduna      | 7,302,883,948.72   | 98,356,939.91     | 180,135,014.37   | 880,377,949.58    | 8,461,753,852.58   | 8,198,459,865.60  | 16,660,213,718.18  |
| 19  | Kano        | 4,046,906,055.68   | 155,775,671.71    | 183,393,043.28   | 1,005,447,190.15  | 5,391,521,960.82   | 2,990,971,891.32  | 8,382,493,852.14   |
| 20  | Katsina     | 1,792,108,504.53   | 41,776,836.36     | 47,570,680.75    | 34,129,246.66     | 1,915,585,268.30   | 125,904,858.73    | 2,041,490,127.03   |
| 21  | Kebbi       | 1,388,674,524.42   | 178,888,163.41    | 13,224,132.00    | 4,990,593,153.03  | 6,571,379,972.86   | 433,249,403.00    | 7,004,629,375.86   |
| 22  | Kogi        | 4,191,764,782.95   | 21,894,972.36     | 169,884,740.31   | 303,348,121.26    | 4,686,892,616.88   | 551,172,954.93    | 5,238,065,571.81   |
| 23  | Kwara       | 1,599,437,516.28   | 235,362,233.09    | 118,756,910.00   | 55,477,280.93     | 2,009,033,940.30   | 4,218,066,033.12  | 6,227,099,973.42   |
| 24  | Lagos       | 69,399,996,557.19  | 3,949,337,170.78  | 2,750,524,246.81 | 14,051,812,500.14 | 90,151,670,474.92  | 16,478,011,406.50 | 106,629,681,881.42 |
| 25  | Nasawara    | 1,529,835,784.07   | 14,223,162.29     | 53,946,434.00    | 43,987,813.32     | 1,641,993,193.68   | 966,223,067.52    | 2,608,216,261.20   |
| 26  | Niger       | 1,523,116,182.02   | 77,997,371.05     | 61,910,748.00    | 194,937,338.11    | 1,857,961,639.18   | 108,853,206.73    | 1,966,814,845.91   |
| 27  | Ogun        | 6,693,170,508.39   | 505,070,408.30    | 240,139,249.71   | 711,622,696.98    | 8,150,002,863.38   | 4,865,037,804.01  | 13,015,040,667.39  |
| 28  | Ondo        | 2,999,951,742.03   | 81,038,386.09     | 266,183,233.65   | 1,258,905,454.40  | 4,606,078,816.17   | 870,586,883.74    | 5,476,665,699.91   |
| 29  | Osun        | 1,531,551,226.03   | 204,249,554.76    | 105,417,924.40   | 44,886,772.03     | 1,886,105,477.22   | 2,086,698,208.19  | 3,972,803,685.41   |
| 30  | Оуо         | 4,541,593,586.37   | 143,342,866.06    | 227,704,982.53   | 764,473,638.06    | 5,677,115,073.02   | 2,038,175,006.20  | 7,715,290,079.22   |
| 31  | Plateau     | 1,848,742,979.20   | 21,642,317.71     | 151,473,175.00   | 195,562,822.45    | 2,217,421,294.36   | 457,993,902.24    | 2,675,415,196.60   |
| 32  | Rivers      | 21,802,828,049.78  | 94,616,037.45     | 2,500.00         | 1,689,401,833.87  | 23,586,848,421.10  | 1,593,192,651.88  | 25,180,041,072.98  |
| 33  | Sokoto      | 1,859,178,890.65   | 3,256,879.32      | 13,238,682.00    | 1,162,410,891.91  | 3,038,085,343.88   | 715,823,967.12    | 3,753,909,311.00   |
| 34  | Taraba      | 655,004,797.84     | 20,719,092.97     | 32,438,725.00    | 8,835,163.84      | 716,997,779.65     | 958,768,432.28    | 1,675,766,211.93   |
| 35  | Yobe        | 817,041,625.92     | 1,101,950.00      | 30,318,994.00    | 27,849,487.92     | 876,312,057.84     | 313,431,034.69    | 1,189,743,092.53   |
| 36  | Zamfara     | 1,511,065,400.50   | 662,934,232.02    | 578,333,895.00   | 981,251,096.95    | 3,733,584,624.47   | 2,493,833,157.46  | 6,227,417,781.93   |
| 37  | FCT         | 26,170,776,114.94  | 1,067,707,165.29  | 0.00             | 1,216,107,595.60  | 28,454,590,875.83  | 0.00              | 28,454,590,875.83  |
|     | Total       | 207,333,259,268.77 | 9,503,364,150.55  | 7,632,277,778.54 | 38,684,597,752.26 | 263,153,498,950.12 | 72,095,332,932.37 | 335,248,831,882.49 |