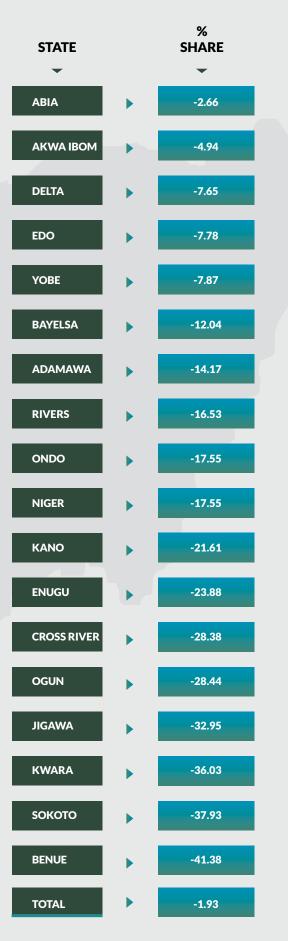

#### Percentage Share (%) State Kebbi 87.02 Ebonyi 82.30 42.23 Oyo Borno 41.63 34.16 Katsina 25.50 Gombe Taraba 24.21 FCT 23.46 Zamfara 20.00 Plateau 16.03 Nasawara 14.90 Kaduna 12.93 Osun 9.74 6.89 Bauchi Anambra 6.22 6.13 Imo Kogi 5.91 Lagos 5.08 Ekiti 1.98 -2.66 Abia Akwa Ibom -4.94 Delta -7.65 Edo -7.78 -7.87 Yobe Bayelsa -12.04 Adamawa -14.17 **Rivers** -16.53 Ondo -17.55 -17.55 Niger Kano -21.61 Enugu -23.88 **Cross River** -28.38 Ogun -28.44 Jigawa -32.95 -36.03 Kwara Sokoto -37.93 Benue -41.38

-1.93

Total

#### IGR RANKING BY 2020 FULL YEAR GROWTH RATE

| Kebbi       | 87.02   |
|-------------|---------|
| Ebonyi      | 82.30   |
| Оуо         | 42.23   |
| Borno       | 41.63   |
| Katsina     | 34.16   |
| Gombe       | 25.50   |
| Taraba      | 23.30   |
| FCT         | 23.46   |
| Zamfara     |         |
|             | 20.00   |
| Plateau     | 16.03   |
| Nasawara    | 14.90   |
| Kaduna      | 12.93   |
| Osun        | 9.74    |
| Bauchi      | 6.89    |
| Anambra     | 6.22    |
| Imo         | 6.13    |
| Kogi        | 5.91    |
| Lagos       | 5.08    |
| Ekiti       | 1.98    |
| Total       | - 1.93  |
| Abia        | - 2.66  |
| Akwa Ibom   | - 4.94  |
| Delta       | - 7.65  |
| Edo         | - 7.78  |
| Yobe        | - 7.87  |
| Bayelsa     | - 12.04 |
| Adamawa     | - 14.17 |
| Rivers      | - 16.53 |
| Ondo        | - 17.55 |
| Niger       | - 17.55 |
| Kano        | - 21.61 |
| Enugu       | - 23.88 |
| Cross River | - 28.38 |
| Ogun        | - 28.44 |
| Jigawa      | - 32.95 |
| Kwara       | - 36.03 |
| Sokoto      | - 37.93 |
| Benue       | - 41.38 |
| 201100      | 11.00   |