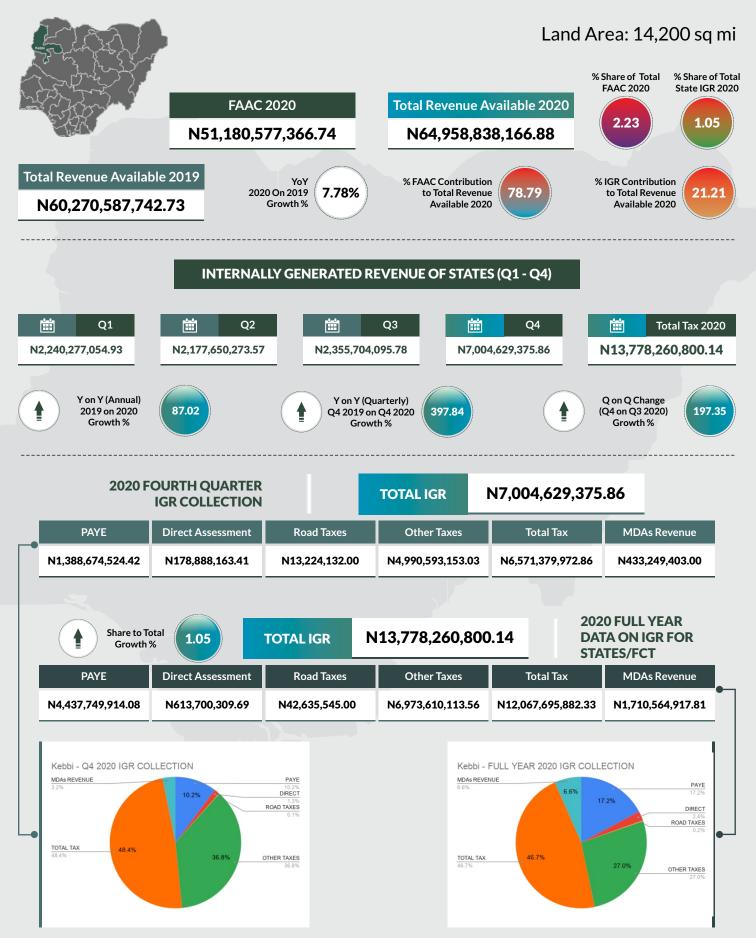

### **KWARA STATE**

•\$•

## INTERNALLY GENERATED REVENUE OF STATES (q1 - q4)

| S/N | STATE       | Q1                 | Q2                 | Q3                 | Q4                 | Total Tax            | Yr on Yr Change<br>(Annual ) | Yr on Yr Change<br>(Quarterly) | Quarter on Quarter<br>Change |
|-----|-------------|--------------------|--------------------|--------------------|--------------------|----------------------|------------------------------|--------------------------------|------------------------------|
|     |             |                    |                    |                    |                    |                      | 2019 on 2020<br>Growth %     | Q4 2019 on Q4 2020<br>Growth % | (Q4 on Q3 2020)<br>Growth %  |
| 1   | Abia        | 5,273,491,142.34   | 1,955,253,796.40   | 4,098,967,001.34   | 3,049,159,382.22   | 14,376,871,322.30    | - 2.66                       | - 26.72                        | - 25.61                      |
| 2   | Adamawa     | 1,626,254,115.59   | 2,460,552,450.19   | 1,968,781,595.02   | 2,274,282,545.85   | 8,329,870,706.65     | - 14.17                      | - 21.25                        | 15.52                        |
| 3   | Akwa Ibom   | 11,954,428,386.43  | 4,256,565,921.84   | 7,395,690,965.68   | 7,090,085,004.11   | 30,696,770,278.06    | - 4.94                       | 24.92                          | - 4.13                       |
| 4   | Anambra     | 4,533,383,460.79   | 5,013,328,721.90   | 7,423,731,328.71   | 11,039,463,069.08  | 28,009,906,580.48    | 6.22                         | 16.07                          | 48.71                        |
| 5   | Bauchi      | 4,385,040,965.09   | 1,367,246,792.63   | 4,619,337,588.16   | 2,130,974,017.67   | 12,502,599,363.55    | 6.89                         | 26.84                          | - 53.87                      |
| 6   | Bayelsa     | 2,875,321,919.00   | 2,510,947,252.00   | 2,939,670,641.00   | 3,854,835,431.00   | 12,180,775,243.00    | - 12.04                      | - 51.65                        | 31.13                        |
| 7   | Benue       | 3,618,454,437.93   | 1,727,190,494.58   | 2,786,962,724.20   | 2,331,066,624.02   | 10,463,674,280.73    | - 41.38                      | - 20.14                        | - 16.36                      |
| 8   | Borno       | 3,588,565,026.67   | 1,790,575,436.00   | 4,015,500,342.00   | 2,183,877,316.00   | 11,578,518,120.67    | 41.63                        | 2.33                           | - 45.61                      |
| 9   | Cross River | 3,987,951,210.99   | 4,062,735,366.59   | 4,809,068,498.61   | 3,323,586,380.13   | 16,183,341,456.32    | - 28.38                      | 11.48                          | - 30.89                      |
| 10  | Delta       | 19,307,298,503.90  | 11,534,986,935.77  | 14,251,630,534.75  | 14,638,966,688.55  | 59,732,882,662.97    | - 7.65                       | - 3.49                         | 2.72                         |
| 11  | Ebonyi      | 4,645,362,671.76   | 1,685,846,166.12   | 2,706,197,064.03   | 4,553,632,682.24   | 13,591,038,584.15    | 82.30                        | 150.90                         | 68.27                        |
| 12  | Edo         | 9,511,470,251.85   | 4,502,506,895.21   | 7,877,056,623.17   | 5,293,316,964.67   | 27,184,350,734.90    | - 7.78                       | - 26.62                        | - 32.80                      |
| 13  | Ekiti       | 1,653,929,226.80   | 1,551,323,574.46   | 2,111,292,839.20   | 3,399,914,553.38   | 8,716,460,193.84     | 1.98                         | 73.17                          | 61.03                        |
| 14  | Enugu       | 5,953,107,539.00   | 6,309,297,595.00   | 6,258,364,684.00   | 5,129,953,539.00   | 23,650,723,357.00    | - 23.88                      | - 68.31                        | - 18.03                      |
| 15  | Gombe       | 1,105,552,555.89   | 2,682,397,875.93   | 3,133,165,015.42   | 1,616,868,480.19   | 8,537,983,927.43     | 25.50                        | - 36.91                        | - 48.40                      |
| 16  | Imo         | 3,084,856,226.95   | 4,647,332,503.50   | 5,101,239,021.11   | 4,248,451,233.37   | 17,081,878,984.93    | 6.13                         | 42.17                          | - 16.72                      |
| 17  | Jigawa      | 1,908,483,249.11   | 1,097,145,177.64   | 2,667,083,491.72   | 2,995,008,689.31   | 8,667,720,607.78     | - 32.95                      | - 22.57                        | 12.30                        |
| 18  | Kaduna      | 14,436,450,428.71  | 9,789,823,293.73   | 9,882,035,966.72   | 16,660,213,718.18  | 50,768,523,407.34    | 12.93                        | 24.54                          | 68.59                        |
| 19  | Kano        | 7,849,616,029.54   | 9,659,814,175.39   | 5,927,892,654.67   | 8,382,493,852.14   | 31,819,816,711.74    | - 21.61                      | - 43.32                        | 41.41                        |
| 20  | Katsina     | 2,100,368,238.00   | 3,436,455,090.00   | 3,821,337,054.64   | 2,041,490,127.03   | 11,399,650,509.67    | 34.16                        | 8.18                           | - 46.58                      |
| 21  | Kebbi       | 2,240,277,054.93   | 2,177,650,273.57   | 2,355,704,095.78   | 7,004,629,375.86   | 13,778,260,800.14    | 87.02                        | 397.84                         | 197.35                       |
| 22  | Kogi        | 5,422,559,275.37   | 2,012,402,383.85   | 4,684,806,300.96   | 5,238,065,571.81   | 17,357,833,531.99    | 5.91                         | 37.62                          | 11.81                        |
| 23  | Kwara       | 7,219,966,479.66   | 2,140,787,045.95   | 4,016,450,288.62   | 6,227,099,973.42   | 19,604,303,787.64    | - 36.03                      | - 6.30                         | 55.04                        |
| 24  | Lagos       | 114,001,937,792.76 | 90,512,191,148.02  | 107,844,777,074.91 | 106,629,681,881.42 | 418,988,587,897.11   | 5.08                         | 4.91                           | - 1.13                       |
| 25  | Nasawara    | 3,034,354,502.96   | 2,866,124,878.68   | 3,968,043,007.31   | 2,608,216,261.20   | 12,476,738,650.15    | 14.90                        | - 13.34                        | - 34.27                      |
| 26  | Niger       | 1,898,790,161.12   | 2,119,100,504.73   | 4,539,576,409.41   | 1,966,814,845.91   | 10,524,281,921.17    | - 17.55                      | 31.27                          | - 56.67                      |
| 27  | Ogun        | 14,615,400,746.23  | 9,069,046,778.51   | 14,050,107,657.94  | 13,015,040,667.39  | 50,749,595,850.07    | - 28.44                      | - 27.90                        | - 7.37                       |
| 28  | Ondo        | 8,163,782,718.24   | 5,419,063,997.59   | 5,788,953,777.14   | 5,476,665,699.91   | 24,848,466,192.88    | - 17.55                      | - 2.20                         | - 5.39                       |
| 29  | Osun        | 7,457,594,276.86   | 2,290,150,076.60   | 5,947,823,877.14   | 3,972,803,685.41   | 19,668,371,916.01    | 9.74                         | 5.42                           | - 33.21                      |
| 30  | Оуо         | 7,354,436,956.67   | 10,419,154,582.32  | 12,553,851,418.26  | 7,715,290,079.22   | 38,042,733,036.47    | 42.23                        | 14.43                          | - 38.54                      |
| 31  | Plateau     | 7,203,329,641.61   | 2,196,735,606.11   | 7,046,895,357.27   | 2,675,415,196.60   | 19,122,375,801.59    | 16.03                        | - 27.61                        | - 62.03                      |
| 32  | Rivers      | 36,646,296,724.89  | 27,940,686,367.22  | 27,422,705,080.20  | 25,180,041,072.98  | 117,189,729,245.29   | - 16.53                      | - 24.55                        | - 8.18                       |
| 33  | Sokoto      | 1,580,684,737.87   | 2,959,090,898.94   | 3,503,142,180.38   | 3,753,909,311.00   | 11,796,827,128.19    | - 37.93                      | - 19.26                        | 7.16                         |
| 34  | Taraba      | 2,349,489,843.31   | 1,711,490,436.66   | 2,378,226,651.24   | 1,675,766,211.93   | 8,114,973,143.14     | 24.21                        | - 7.46                         | - 29.54                      |
| 35  | Yobe        | 1,961,750,365.92   | 1,961,750,365.92   | 2,666,387,351.17   | 1,189,743,092.53   | 7,779,631,175.54     | - 7.87                       | - 76.68                        | - 55.38                      |
| 36  | Zamfara     | 3,571,750,813.19   | 3,517,239,713.61   | 5,182,843,782.88   | 6,227,417,781.93   | 18,499,252,091.61    | 20.00                        | 29.12                          | 20.15                        |
| 37  | FCT         | 24,256,358,093.23  | 18,525,511,874.23  | 20,823,240,054.13  | 28,454,590,875.83  | 92,059,700,897.42    | 23.46                        | 51.02                          | 36.65                        |
|     | Total       | 362,378,145,771.16 | 269,879,502,447.39 | 338,568,539,998.89 | 335,248,831,882.49 | 1,306,075,020,099.92 | - 1.93                       | - 3.16                         | - 0.98                       |

#### 2020 FULL YEAR DATA ON INTERNALLY GENERATED REVENUE FOR STATES/FCT

| S/N | STATE       | PAYE               | DIRECT ASSESSMENT | ROAD TAXES        | OTHER TAXES        | TOTAL TAX            | MDAs REVENUE       | GRAND TOTAL          |
|-----|-------------|--------------------|-------------------|-------------------|--------------------|----------------------|--------------------|----------------------|
| 1   | Abia        | 8,000,051,099.02   | 232,449,684.41    | 298,789,357.82    | 2,675,912,625.60   | 11,207,202,766.85    | 3.169.668.555.45   | 14,376,871,322.30    |
| 2   | Adamawa     | 5,610,830,438.35   | 60,082,278.46     | 202,804,546.21    | 816,167,152.41     | 6,689,884,415.43     | 1,639,986,291.22   | 8,329,870,706.65     |
| 3   | Akwa Ibom   | 23,356,264,532.88  | 124,261,411.36    | 306,036,348.00    | 2,968,324,082.64   | 26,754,886,374.88    | 3,941,883,903.18   | 30,696,770,278.06    |
| 4   | Anambra     | 10,599,110,883.46  | 666,033,749.59    | 871,193,975.00    | 3,712,929,823.83   | 15,849,268,431.88    | 12,160,638,148.60  | 28,009,906,580.48    |
| 5   | Bauchi      | 11,679,914,905.92  | 283,969,814.23    | 96,850,093.53     | 303,355,230.15     | 12,364,090,043.83    | 138,509,319.72     | 12,502,599,363.55    |
| 6   | Bayelsa     | 10,950,276,725.00  | 56,733,473.00     | 61,563,432.00     | 939,065,581.00     | 12,007,639,211.00    | 173,136,032.00     | 12,180,775,243.00    |
| 7   | Benue       | 7,502,187,471.82   | 439,819,785.47    | 196,770,841.00    | 33,640,433.32      | 8,172,418,531.61     | 2,291,255,749.12   | 10,463,674,280.73    |
| 8   | Borno       | 8,888,884,582.43   | 1,042,626,657.49  | 158,246,995.00    | 183,891,798.00     | 10,273,650,032.92    | 1,304,868,087.75   | 11,578,518,120.67    |
| 9   | Cross River | 7,168,933,062.60   | 137,933,364.78    | 790,796,961.77    | 4,662,999,689.81   | 12,760,663,078.96    | 3,422,678,377.36   | 16,183,341,456.32    |
| 10  | Delta       | 46,105,308,163.80  | 446,789,613.76    | 1,304,795,174.29  | 6,022,053,586.57   | 53,878,946,538.42    | 5,853,936,124.55   | 59,732,882,662.97    |
| 11  | Ebonyi      | 6,736,749,526.55   | 521,897,616.29    | 642,993,742.64    | 1,633,502,617.73   | 9,535,143,503.21     | 4,055,895,080.94   | 13,591,038,584.15    |
| 12  | Edo         | 13,638,600,513.87  | 999,640,812.97    | 638,875,615.16    | 8,256,425,290.07   | 23,533,542,232.07    | 3,650,808,502.83   | 27,184,350,734.90    |
| 13  | Ekiti       | 4,191,847,333.17   | 421,496,579.63    | 85,138,005.00     | 1,723,482,470.28   | 6,421,964,388.08     | 2,294,495,805.76   | 8,716,460,193.84     |
| 14  | Enugu       | 10,949,973,251.00  | 142,590,958.00    | 695,051,355.00    | 1,670,369,572.00   | 13,457,985,136.00    | 10,192,738,221.00  | 23,650,723,357.00    |
| 15  | Gombe       | 3,347,600,270.23   | 27,553,942.84     | 201,267,560.27    | 2,998,403,008.56   | 6,574,824,781.90     | 1,963,159,145.53   | 8,537,983,927.43     |
| 16  | Imo         | 12,822,992,402.77  | 336,106,301.08    | 530,516,580.49    | 1,105,956,304.33   | 14,795,571,588.67    | 2,286,307,396.26   | 17,081,878,984.93    |
| 17  | Jigawa      | 3,439,004,092.47   | 385,065,060.51    | 171,719,088.24    | 2,179,530,625.91   | 6,175,318,867.13     | 2,492,401,740.65   | 8,667,720,607.78     |
| 18  | Kaduna      | 16,615,775,618.14  | 297,280,726.99    | 532,605,744.19    | 10,210,210,745.45  | 27,655,872,834.77    | 23,112,650,572.57  | 50,768,523,407.34    |
| 19  | Kano        | 15,599,545,101.20  | 485,133,321.50    | 687,977,670.29    | 7,989,105,292.11   | 24,761,761,385.10    | 7,058,055,326.64   | 31,819,816,711.74    |
| 20  | Katsina     | 10,402,464,005.53  | 168,857,737.36    | 136,401,718.38    | 301,748,701.62     | 11,009,472,162.89    | 390,178,346.78     | 11,399,650,509.67    |
| 21  | Kebbi       | 4,437,749,914.08   | 613,700,309.69    | 42,635,545.00     | 6,973,610,113.56   | 12,067,695,882.33    | 1,710,564,917.81   | 13,778,260,800.14    |
| 22  | Kogi        | 11,700,010,674.79  | 51,430,230.21     | 623,588,400.31    | 2,490,887,281.21   | 14,865,916,586.52    | 2,491,916,945.47   | 17,357,833,531.99    |
| 23  | Kwara       | 7,666,583,515.67   | 1,018,717,340.52  | 406,314,409.00    | 184,477,826.61     | 9,276,093,091.80     | 10,328,210,695.84  | 19,604,303,787.64    |
| 24  | Lagos       | 278,885,174,441.02 | 17,071,437,457.21 | 12,139,604,039.49 | 59,097,521,411.73  | 367,193,737,349.45   | 51,794,850,547.66  | 418,988,587,897.11   |
| 25  | Nasawara    | 9,517,156,926.85   | 47,454,247.93     | 181,185,922.87    | 246,927,711.79     | 9,992,724,809.44     | 2,484,013,840.71   | 12,476,738,650.15    |
| 26  | Niger       | 5,183,709,130.51   | 195,758,841.02    | 240,753,948.20    | 3,131,011,520.29   | 8,751,233,440.02     | 1,773,048,481.15   | 10,524,281,921.17    |
| 27  | Ogun        | 25,430,833,081.16  | 2,051,443,702.45  | 746,988,130.79    | 3,315,890,157.55   | 31,545,155,071.95    | 19,204,440,778.12  | 50,749,595,850.07    |
| 28  | Ondo        | 14,519,040,361.52  | 490,552,901.85    | 1,072,715,597.42  | 5,212,009,828.57   | 21,294,318,689.36    | 3,554,147,503.52   | 24,848,466,192.88    |
| 29  | Osun        | 10,234,015,981.36  | 790,315,748.28    | 296,727,678.52    | 122,237,548.04     | 11,443,296,956.20    | 8,225,074,959.81   | 19,668,371,916.01    |
| 30  | Оуо         | 26,358,958,190.86  | 781,415,172.65    | 903,374,880.49    | 3,246,525,879.87   | 31,290,274,123.87    | 6,752,458,912.60   | 38,042,733,036.47    |
| 31  | Plateau     | 15,506,476,655.74  | 98,349,450.55     | 470,550,208.15    | 1,044,339,978.01   | 17,119,716,292.45    | 2,002,659,509.14   | 19,122,375,801.59    |
| 32  | Rivers      | 97,152,953,248.66  | 979,134,418.82    | 349,898,186.72    | 12,254,670,820.06  | 110,736,656,674.26   | 6,453,072,571.03   | 117,189,729,245.29   |
| 33  | Sokoto      | 6,301,323,488.77   | 12,716,109.82     | 61,777,365.00     | 4,180,765,673.47   | 10,556,582,637.06    | 1,240,244,491.13   | 11,796,827,128.19    |
| 34  | Taraba      | 4,893,083,719.04   | 208,665,139.44    | 112,843,550.00    | 35,867,034.21      | 5,250,459,442.69     | 2,864,513,700.45   | 8,114,973,143.14     |
| 35  | Yobe        | 5,598,821,964.32   | 4,019,542.00      | 91,174,514.00     | 207,318,121.16     | 5,901,334,141.48     | 1,878,297,034.06   | 7,779,631,175.54     |
| 36  | Zamfara     | 7,046,581,313.08   | 2,198,286,979.50  | 2,043,471,495.00  | 3,161,681,898.34   | 14,450,021,685.92    | 4,049,230,405.69   | 18,499,252,091.61    |
| 37  | FCT         | 83,691,836,271.40  | 3,166,412,964.89  | 0.00              | 5,201,451,661.13   | 92,059,700,897.42    | 0.00               | 92,059,700,897.42    |
|     | Total       | 851,730,622,859.04 | 37,056,133,446.55 | 28,393,998,675.24 | 170,494,269,096.99 | 1,087,675,024,077.82 | 218,399,996,022.10 | 1,306,075,020,099.92 |

#### 2020 FOURTH QUARTER IGR COLLECTION

| S/N | STATE       | PAYE               | DIRECT ASSESSMENT | ROAD TAXES       | OTHER TAXES       | TOTAL TAX          | MDAs REVENUE      | GRAND TOTAL        |
|-----|-------------|--------------------|-------------------|------------------|-------------------|--------------------|-------------------|--------------------|
| 1   | Abia        | 1,668,070,851.01   | 57,944,747.29     | 129,099,787.82   | 530,101,382.10    | 2,385,216,768.22   | 663,942,614.00    | 3,049,159,382.22   |
| 2   | Adamawa     | 1,759,171,447.35   | 18,511,740.70     | 36,831,375.00    | 221,275,440.95    | 2,035,790,004.00   | 238,492,541.85    | 2,274,282,545.85   |
| 3   | Akwa Ibom   | 4,383,361,711.00   | 14,872,728.15     | 70,832,073.00    | 1,138,127,934.41  | 5,607,194,446.56   | 1,482,890,557.55  | 7,090,085,004.11   |
| 4   | Anambra     | 1,971,997,584.43   | 138,167,496.17    | 270,435,150.00   | 1,395,506,644.52  | 3,776,106,875.12   | 7,263,356,193.96  | 11,039,463,069.08  |
| 5   | Bauchi      | 1,902,759,238.50   | 49,039,680.88     | 33,148,200.00    | 86,514,861.50     | 2,071,461,980.88   | 59,512,036.79     | 2,130,974,017.67   |
| 6   | Bayelsa     | 3,645,532,976.00   | 38,098,329.00     | 23,521,785.00    | 113,168,647.00    | 3,820,321,737.00   | 34,513,694.00     | 3,854,835,431.00   |
| 7   | Benue       | 1,766,817,748.87   | 74,225,250.40     | 53,324,958.00    | 7,622,875.84      | 1,901,990,833.11   | 429,075,790.91    | 2,331,066,624.02   |
| 8   | Borno       | 1,202,144,989.00   | 379,265,713.00    | 63,521,175.00    | 0.00              | 1,644,931,877.00   | 538,945,439.00    | 2,183,877,316.00   |
| 9   | Cross River | 1,481,638,049.32   | 12,653,903.76     | 211,342,348.40   | 551,649,386.48    | 2,257,283,687.96   | 1,066,302,692.17  | 3,323,586,380.13   |
| 10  | Delta       | 11,246,326,792.91  | 130,034,401.47    | 356,104,099.87   | 1,393,443,478.79  | 13,125,908,773.04  | 1,513,057,915.51  | 14,638,966,688.55  |
| 11  | Ebonyi      | 1,577,605,400.56   | 356,808,276.85    | 366,667,400.71   | 860,187,986.18    | 3,161,269,064.30   | 1,392,363,617.94  | 4,553,632,682.24   |
| 12  | Edo         | 3,229,056,601.43   | 243,730,775.88    | 174,468,716.79   | 613,937,587.08    | 4,261,193,681.18   | 1,032,123,283.49  | 5,293,316,964.67   |
| 13  | Ekiti       | 1,228,763,528.72   | 101,076,161.96    | 30,356,125.00    | 334,662,020.58    | 1,694,857,836.26   | 1,705,056,717.12  | 3,399,914,553.38   |
| 14  | Enugu       | 2,141,473,024.00   | 19,040,115.00     | 207,654,249.00   | 254,843,049.00    | 2,623,010,437.00   | 2,506,943,102.00  | 5,129,953,539.00   |
| 15  | Gombe       | 986,113,907.59     | 22,031,671.00     | 91,713,723.28    | 118,011,579.89    | 1,217,870,881.76   | 398,997,598.43    | 1,616,868,480.19   |
| 16  | Imo         | 3,039,557,871.83   | 155,623,083.73    | 252,843,425.62   | 301,623,124.84    | 3,749,647,506.02   | 498,803,727.35    | 4,248,451,233.37   |
| 17  | Jigawa      | 897,238,768.74     | 112,948,664.38    | 35,815,875.24    | 1,142,503,705.91  | 2,188,507,014.27   | 806,501,675.04    | 2,995,008,689.31   |
| 18  | Kaduna      | 7,302,883,948.72   | 98,356,939.91     | 180,135,014.37   | 880,377,949.58    | 8,461,753,852.58   | 8,198,459,865.60  | 16,660,213,718.18  |
| 19  | Kano        | 4,046,906,055.68   | 155,775,671.71    | 183,393,043.28   | 1,005,447,190.15  | 5,391,521,960.82   | 2,990,971,891.32  | 8,382,493,852.14   |
| 20  | Katsina     | 1,792,108,504.53   | 41,776,836.36     | 47,570,680.75    | 34,129,246.66     | 1,915,585,268.30   | 125,904,858.73    | 2,041,490,127.03   |
| 21  | Kebbi       | 1,388,674,524.42   | 178,888,163.41    | 13,224,132.00    | 4,990,593,153.03  | 6,571,379,972.86   | 433,249,403.00    | 7,004,629,375.86   |
| 22  | Kogi        | 4,191,764,782.95   | 21,894,972.36     | 169,884,740.31   | 303,348,121.26    | 4,686,892,616.88   | 551,172,954.93    | 5,238,065,571.81   |
| 23  | Kwara       | 1,599,437,516.28   | 235,362,233.09    | 118,756,910.00   | 55,477,280.93     | 2,009,033,940.30   | 4,218,066,033.12  | 6,227,099,973.42   |
| 24  | Lagos       | 69,399,996,557.19  | 3,949,337,170.78  | 2,750,524,246.81 | 14,051,812,500.14 | 90,151,670,474.92  | 16,478,011,406.50 | 106,629,681,881.42 |
| 25  | Nasawara    | 1,529,835,784.07   | 14,223,162.29     | 53,946,434.00    | 43,987,813.32     | 1,641,993,193.68   | 966,223,067.52    | 2,608,216,261.20   |
| 26  | Niger       | 1,523,116,182.02   | 77,997,371.05     | 61,910,748.00    | 194,937,338.11    | 1,857,961,639.18   | 108,853,206.73    | 1,966,814,845.91   |
| 27  | Ogun        | 6,693,170,508.39   | 505,070,408.30    | 240,139,249.71   | 711,622,696.98    | 8,150,002,863.38   | 4,865,037,804.01  | 13,015,040,667.39  |
| 28  | Ondo        | 2,999,951,742.03   | 81,038,386.09     | 266,183,233.65   | 1,258,905,454.40  | 4,606,078,816.17   | 870,586,883.74    | 5,476,665,699.91   |
| 29  | Osun        | 1,531,551,226.03   | 204,249,554.76    | 105,417,924.40   | 44,886,772.03     | 1,886,105,477.22   | 2,086,698,208.19  | 3,972,803,685.41   |
| 30  | Оуо         | 4,541,593,586.37   | 143,342,866.06    | 227,704,982.53   | 764,473,638.06    | 5,677,115,073.02   | 2,038,175,006.20  | 7,715,290,079.22   |
| 31  | Plateau     | 1,848,742,979.20   | 21,642,317.71     | 151,473,175.00   | 195,562,822.45    | 2,217,421,294.36   | 457,993,902.24    | 2,675,415,196.60   |
| 32  | Rivers      | 21,802,828,049.78  | 94,616,037.45     | 2,500.00         | 1,689,401,833.87  | 23,586,848,421.10  | 1,593,192,651.88  | 25,180,041,072.98  |
| 33  | Sokoto      | 1,859,178,890.65   | 3,256,879.32      | 13,238,682.00    | 1,162,410,891.91  | 3,038,085,343.88   | 715,823,967.12    | 3,753,909,311.00   |
| 34  | Taraba      | 655,004,797.84     | 20,719,092.97     | 32,438,725.00    | 8,835,163.84      | 716,997,779.65     | 958,768,432.28    | 1,675,766,211.93   |
| 35  | Yobe        | 817,041,625.92     | 1,101,950.00      | 30,318,994.00    | 27,849,487.92     | 876,312,057.84     | 313,431,034.69    | 1,189,743,092.53   |
| 36  | Zamfara     | 1,511,065,400.50   | 662,934,232.02    | 578,333,895.00   | 981,251,096.95    | 3,733,584,624.47   | 2,493,833,157.46  | 6,227,417,781.93   |
| 37  | FCT         | 26,170,776,114.94  | 1,067,707,165.29  | 0.00             | 1,216,107,595.60  | 28,454,590,875.83  | 0.00              | 28,454,590,875.83  |
|     | Total       | 207,333,259,268.77 | 9,503,364,150.55  | 7,632,277,778.54 | 38,684,597,752.26 | 263,153,498,950.12 | 72,095,332,932.37 | 335,248,831,882.49 |