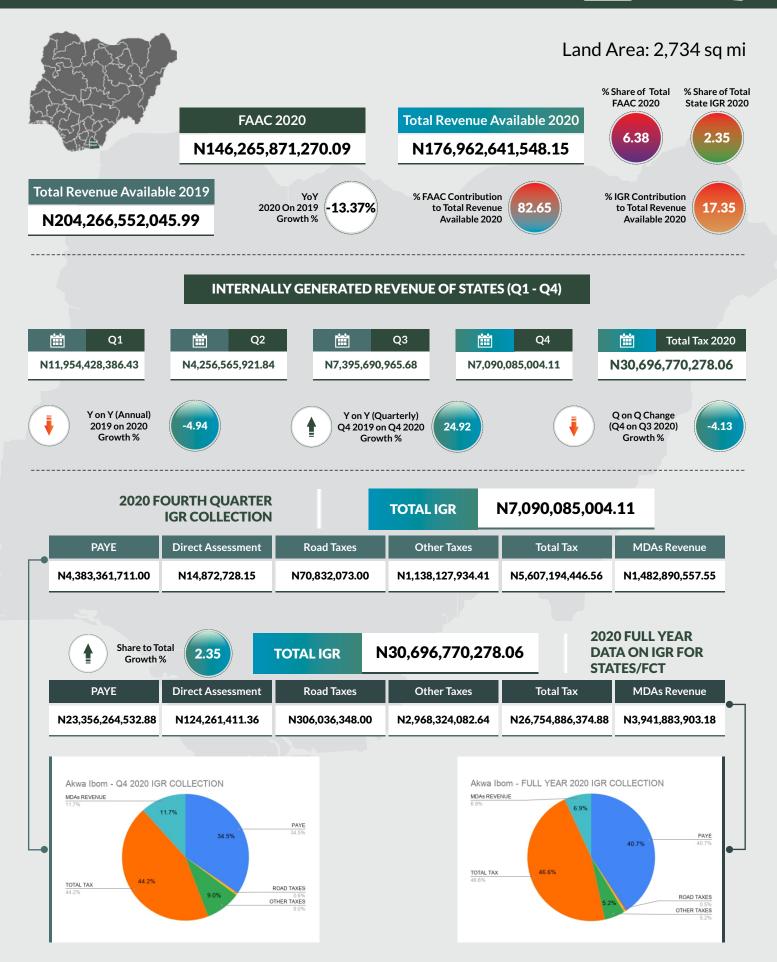

### **AKWA IBOM STATE**

•\$•

## INTERNALLY GENERATED REVENUE OF STATES (q1 - q4)

| S/N | STATE       | Q1                 | Q2                 | Q3                 | Q4                 | Total Tax            | Yr on Yr Change<br>(Annual ) | Yr on Yr Change<br>(Quarterly) | Quarter on Quarter<br>Change |
|-----|-------------|--------------------|--------------------|--------------------|--------------------|----------------------|------------------------------|--------------------------------|------------------------------|
|     |             |                    |                    |                    |                    |                      | 2019 on 2020<br>Growth %     | Q4 2019 on Q4 2020<br>Growth % | (Q4 on Q3 2020)<br>Growth %  |
| 1   | Abia        | 5,273,491,142.34   | 1,955,253,796.40   | 4,098,967,001.34   | 3,049,159,382.22   | 14,376,871,322.30    | - 2.66                       | - 26.72                        | - 25.61                      |
| 2   | Adamawa     | 1,626,254,115.59   | 2,460,552,450.19   | 1,968,781,595.02   | 2,274,282,545.85   | 8,329,870,706.65     | - 14.17                      | - 21.25                        | 15.52                        |
| 3   | Akwa Ibom   | 11,954,428,386.43  | 4,256,565,921.84   | 7,395,690,965.68   | 7,090,085,004.11   | 30,696,770,278.06    | - 4.94                       | 24.92                          | - 4.13                       |
| 4   | Anambra     | 4,533,383,460.79   | 5,013,328,721.90   | 7,423,731,328.71   | 11,039,463,069.08  | 28,009,906,580.48    | 6.22                         | 16.07                          | 48.71                        |
| 5   | Bauchi      | 4,385,040,965.09   | 1,367,246,792.63   | 4,619,337,588.16   | 2,130,974,017.67   | 12,502,599,363.55    | 6.89                         | 26.84                          | - 53.87                      |
| 6   | Bayelsa     | 2,875,321,919.00   | 2,510,947,252.00   | 2,939,670,641.00   | 3,854,835,431.00   | 12,180,775,243.00    | - 12.04                      | - 51.65                        | 31.13                        |
| 7   | Benue       | 3,618,454,437.93   | 1,727,190,494.58   | 2,786,962,724.20   | 2,331,066,624.02   | 10,463,674,280.73    | - 41.38                      | - 20.14                        | - 16.36                      |
| 8   | Borno       | 3,588,565,026.67   | 1,790,575,436.00   | 4,015,500,342.00   | 2,183,877,316.00   | 11,578,518,120.67    | 41.63                        | 2.33                           | - 45.61                      |
| 9   | Cross River | 3,987,951,210.99   | 4,062,735,366.59   | 4,809,068,498.61   | 3,323,586,380.13   | 16,183,341,456.32    | - 28.38                      | 11.48                          | - 30.89                      |
| 10  | Delta       | 19,307,298,503.90  | 11,534,986,935.77  | 14,251,630,534.75  | 14,638,966,688.55  | 59,732,882,662.97    | - 7.65                       | - 3.49                         | 2.72                         |
| 11  | Ebonyi      | 4,645,362,671.76   | 1,685,846,166.12   | 2,706,197,064.03   | 4,553,632,682.24   | 13,591,038,584.15    | 82.30                        | 150.90                         | 68.27                        |
| 12  | Edo         | 9,511,470,251.85   | 4,502,506,895.21   | 7,877,056,623.17   | 5,293,316,964.67   | 27,184,350,734.90    | - 7.78                       | - 26.62                        | - 32.80                      |
| 13  | Ekiti       | 1,653,929,226.80   | 1,551,323,574.46   | 2,111,292,839.20   | 3,399,914,553.38   | 8,716,460,193.84     | 1.98                         | 73.17                          | 61.03                        |
| 14  | Enugu       | 5,953,107,539.00   | 6,309,297,595.00   | 6,258,364,684.00   | 5,129,953,539.00   | 23,650,723,357.00    | - 23.88                      | - 68.31                        | - 18.03                      |
| 15  | Gombe       | 1,105,552,555.89   | 2,682,397,875.93   | 3,133,165,015.42   | 1,616,868,480.19   | 8,537,983,927.43     | 25.50                        | - 36.91                        | - 48.40                      |
| 16  | Imo         | 3,084,856,226.95   | 4,647,332,503.50   | 5,101,239,021.11   | 4,248,451,233.37   | 17,081,878,984.93    | 6.13                         | 42.17                          | - 16.72                      |
| 17  | Jigawa      | 1,908,483,249.11   | 1,097,145,177.64   | 2,667,083,491.72   | 2,995,008,689.31   | 8,667,720,607.78     | - 32.95                      | - 22.57                        | 12.30                        |
| 18  | Kaduna      | 14,436,450,428.71  | 9,789,823,293.73   | 9,882,035,966.72   | 16,660,213,718.18  | 50,768,523,407.34    | 12.93                        | 24.54                          | 68.59                        |
| 19  | Kano        | 7,849,616,029.54   | 9,659,814,175.39   | 5,927,892,654.67   | 8,382,493,852.14   | 31,819,816,711.74    | - 21.61                      | - 43.32                        | 41.41                        |
| 20  | Katsina     | 2,100,368,238.00   | 3,436,455,090.00   | 3,821,337,054.64   | 2,041,490,127.03   | 11,399,650,509.67    | 34.16                        | 8.18                           | - 46.58                      |
| 21  | Kebbi       | 2,240,277,054.93   | 2,177,650,273.57   | 2,355,704,095.78   | 7,004,629,375.86   | 13,778,260,800.14    | 87.02                        | 397.84                         | 197.35                       |
| 22  | Kogi        | 5,422,559,275.37   | 2,012,402,383.85   | 4,684,806,300.96   | 5,238,065,571.81   | 17,357,833,531.99    | 5.91                         | 37.62                          | 11.81                        |
| 23  | Kwara       | 7,219,966,479.66   | 2,140,787,045.95   | 4,016,450,288.62   | 6,227,099,973.42   | 19,604,303,787.64    | - 36.03                      | - 6.30                         | 55.04                        |
| 24  | Lagos       | 114,001,937,792.76 | 90,512,191,148.02  | 107,844,777,074.91 | 106,629,681,881.42 | 418,988,587,897.11   | 5.08                         | 4.91                           | - 1.13                       |
| 25  | Nasawara    | 3,034,354,502.96   | 2,866,124,878.68   | 3,968,043,007.31   | 2,608,216,261.20   | 12,476,738,650.15    | 14.90                        | - 13.34                        | - 34.27                      |
| 26  | Niger       | 1,898,790,161.12   | 2,119,100,504.73   | 4,539,576,409.41   | 1,966,814,845.91   | 10,524,281,921.17    | - 17.55                      | 31.27                          | - 56.67                      |
| 27  | Ogun        | 14,615,400,746.23  | 9,069,046,778.51   | 14,050,107,657.94  | 13,015,040,667.39  | 50,749,595,850.07    | - 28.44                      | - 27.90                        | - 7.37                       |
| 28  | Ondo        | 8,163,782,718.24   | 5,419,063,997.59   | 5,788,953,777.14   | 5,476,665,699.91   | 24,848,466,192.88    | - 17.55                      | - 2.20                         | - 5.39                       |
| 29  | Osun        | 7,457,594,276.86   | 2,290,150,076.60   | 5,947,823,877.14   | 3,972,803,685.41   | 19,668,371,916.01    | 9.74                         | 5.42                           | - 33.21                      |
| 30  | Оуо         | 7,354,436,956.67   | 10,419,154,582.32  | 12,553,851,418.26  | 7,715,290,079.22   | 38,042,733,036.47    | 42.23                        | 14.43                          | - 38.54                      |
| 31  | Plateau     | 7,203,329,641.61   | 2,196,735,606.11   | 7,046,895,357.27   | 2,675,415,196.60   | 19,122,375,801.59    | 16.03                        | - 27.61                        | - 62.03                      |
| 32  | Rivers      | 36,646,296,724.89  | 27,940,686,367.22  | 27,422,705,080.20  | 25,180,041,072.98  | 117,189,729,245.29   | - 16.53                      | - 24.55                        | - 8.18                       |
| 33  | Sokoto      | 1,580,684,737.87   | 2,959,090,898.94   | 3,503,142,180.38   | 3,753,909,311.00   | 11,796,827,128.19    | - 37.93                      | - 19.26                        | 7.16                         |
| 34  | Taraba      | 2,349,489,843.31   | 1,711,490,436.66   | 2,378,226,651.24   | 1,675,766,211.93   | 8,114,973,143.14     | 24.21                        | - 7.46                         | - 29.54                      |
| 35  | Yobe        | 1,961,750,365.92   | 1,961,750,365.92   | 2,666,387,351.17   | 1,189,743,092.53   | 7,779,631,175.54     | - 7.87                       | - 76.68                        | - 55.38                      |
| 36  | Zamfara     | 3,571,750,813.19   | 3,517,239,713.61   | 5,182,843,782.88   | 6,227,417,781.93   | 18,499,252,091.61    | 20.00                        | 29.12                          | 20.15                        |
| 37  | FCT         | 24,256,358,093.23  | 18,525,511,874.23  | 20,823,240,054.13  | 28,454,590,875.83  | 92,059,700,897.42    | 23.46                        | 51.02                          | 36.65                        |
|     | Total       | 362,378,145,771.16 | 269,879,502,447.39 | 338,568,539,998.89 | 335,248,831,882.49 | 1,306,075,020,099.92 | - 1.93                       | - 3.16                         | - 0.98                       |

#### 2020 FULL YEAR DATA ON INTERNALLY GENERATED REVENUE FOR STATES/FCT

| S/N | STATE       | PAYE               | DIRECT ASSESSMENT | ROAD TAXES        | OTHER TAXES        | TOTAL TAX            | MDAs REVENUE       | GRAND TOTAL          |
|-----|-------------|--------------------|-------------------|-------------------|--------------------|----------------------|--------------------|----------------------|
| 1   | Abia        | 8,000,051,099.02   | 232,449,684.41    | 298,789,357.82    | 2,675,912,625.60   | 11,207,202,766.85    | 3.169.668.555.45   | 14,376,871,322.30    |
| 2   | Adamawa     | 5,610,830,438.35   | 60,082,278.46     | 202,804,546.21    | 816,167,152.41     | 6,689,884,415.43     | 1,639,986,291.22   | 8,329,870,706.65     |
| 3   | Akwa Ibom   | 23,356,264,532.88  | 124,261,411.36    | 306,036,348.00    | 2,968,324,082.64   | 26,754,886,374.88    | 3,941,883,903.18   | 30,696,770,278.06    |
| 4   | Anambra     | 10,599,110,883.46  | 666,033,749.59    | 871,193,975.00    | 3,712,929,823.83   | 15,849,268,431.88    | 12,160,638,148.60  | 28,009,906,580.48    |
| 5   | Bauchi      | 11,679,914,905.92  | 283,969,814.23    | 96,850,093.53     | 303,355,230.15     | 12,364,090,043.83    | 138,509,319.72     | 12,502,599,363.55    |
| 6   | Bayelsa     | 10,950,276,725.00  | 56,733,473.00     | 61,563,432.00     | 939,065,581.00     | 12,007,639,211.00    | 173,136,032.00     | 12,180,775,243.00    |
| 7   | Benue       | 7,502,187,471.82   | 439,819,785.47    | 196,770,841.00    | 33,640,433.32      | 8,172,418,531.61     | 2,291,255,749.12   | 10,463,674,280.73    |
| 8   | Borno       | 8,888,884,582.43   | 1,042,626,657.49  | 158,246,995.00    | 183,891,798.00     | 10,273,650,032.92    | 1,304,868,087.75   | 11,578,518,120.67    |
| 9   | Cross River | 7,168,933,062.60   | 137,933,364.78    | 790,796,961.77    | 4,662,999,689.81   | 12,760,663,078.96    | 3,422,678,377.36   | 16,183,341,456.32    |
| 10  | Delta       | 46,105,308,163.80  | 446,789,613.76    | 1,304,795,174.29  | 6,022,053,586.57   | 53,878,946,538.42    | 5,853,936,124.55   | 59,732,882,662.97    |
| 11  | Ebonyi      | 6,736,749,526.55   | 521,897,616.29    | 642,993,742.64    | 1,633,502,617.73   | 9,535,143,503.21     | 4,055,895,080.94   | 13,591,038,584.15    |
| 12  | Edo         | 13,638,600,513.87  | 999,640,812.97    | 638,875,615.16    | 8,256,425,290.07   | 23,533,542,232.07    | 3,650,808,502.83   | 27,184,350,734.90    |
| 13  | Ekiti       | 4,191,847,333.17   | 421,496,579.63    | 85,138,005.00     | 1,723,482,470.28   | 6,421,964,388.08     | 2,294,495,805.76   | 8,716,460,193.84     |
| 14  | Enugu       | 10,949,973,251.00  | 142,590,958.00    | 695,051,355.00    | 1,670,369,572.00   | 13,457,985,136.00    | 10,192,738,221.00  | 23,650,723,357.00    |
| 15  | Gombe       | 3,347,600,270.23   | 27,553,942.84     | 201,267,560.27    | 2,998,403,008.56   | 6,574,824,781.90     | 1,963,159,145.53   | 8,537,983,927.43     |
| 16  | Imo         | 12,822,992,402.77  | 336,106,301.08    | 530,516,580.49    | 1,105,956,304.33   | 14,795,571,588.67    | 2,286,307,396.26   | 17,081,878,984.93    |
| 17  | Jigawa      | 3,439,004,092.47   | 385,065,060.51    | 171,719,088.24    | 2,179,530,625.91   | 6,175,318,867.13     | 2,492,401,740.65   | 8,667,720,607.78     |
| 18  | Kaduna      | 16,615,775,618.14  | 297,280,726.99    | 532,605,744.19    | 10,210,210,745.45  | 27,655,872,834.77    | 23,112,650,572.57  | 50,768,523,407.34    |
| 19  | Kano        | 15,599,545,101.20  | 485,133,321.50    | 687,977,670.29    | 7,989,105,292.11   | 24,761,761,385.10    | 7,058,055,326.64   | 31,819,816,711.74    |
| 20  | Katsina     | 10,402,464,005.53  | 168,857,737.36    | 136,401,718.38    | 301,748,701.62     | 11,009,472,162.89    | 390,178,346.78     | 11,399,650,509.67    |
| 21  | Kebbi       | 4,437,749,914.08   | 613,700,309.69    | 42,635,545.00     | 6,973,610,113.56   | 12,067,695,882.33    | 1,710,564,917.81   | 13,778,260,800.14    |
| 22  | Kogi        | 11,700,010,674.79  | 51,430,230.21     | 623,588,400.31    | 2,490,887,281.21   | 14,865,916,586.52    | 2,491,916,945.47   | 17,357,833,531.99    |
| 23  | Kwara       | 7,666,583,515.67   | 1,018,717,340.52  | 406,314,409.00    | 184,477,826.61     | 9,276,093,091.80     | 10,328,210,695.84  | 19,604,303,787.64    |
| 24  | Lagos       | 278,885,174,441.02 | 17,071,437,457.21 | 12,139,604,039.49 | 59,097,521,411.73  | 367,193,737,349.45   | 51,794,850,547.66  | 418,988,587,897.11   |
| 25  | Nasawara    | 9,517,156,926.85   | 47,454,247.93     | 181,185,922.87    | 246,927,711.79     | 9,992,724,809.44     | 2,484,013,840.71   | 12,476,738,650.15    |
| 26  | Niger       | 5,183,709,130.51   | 195,758,841.02    | 240,753,948.20    | 3,131,011,520.29   | 8,751,233,440.02     | 1,773,048,481.15   | 10,524,281,921.17    |
| 27  | Ogun        | 25,430,833,081.16  | 2,051,443,702.45  | 746,988,130.79    | 3,315,890,157.55   | 31,545,155,071.95    | 19,204,440,778.12  | 50,749,595,850.07    |
| 28  | Ondo        | 14,519,040,361.52  | 490,552,901.85    | 1,072,715,597.42  | 5,212,009,828.57   | 21,294,318,689.36    | 3,554,147,503.52   | 24,848,466,192.88    |
| 29  | Osun        | 10,234,015,981.36  | 790,315,748.28    | 296,727,678.52    | 122,237,548.04     | 11,443,296,956.20    | 8,225,074,959.81   | 19,668,371,916.01    |
| 30  | Оуо         | 26,358,958,190.86  | 781,415,172.65    | 903,374,880.49    | 3,246,525,879.87   | 31,290,274,123.87    | 6,752,458,912.60   | 38,042,733,036.47    |
| 31  | Plateau     | 15,506,476,655.74  | 98,349,450.55     | 470,550,208.15    | 1,044,339,978.01   | 17,119,716,292.45    | 2,002,659,509.14   | 19,122,375,801.59    |
| 32  | Rivers      | 97,152,953,248.66  | 979,134,418.82    | 349,898,186.72    | 12,254,670,820.06  | 110,736,656,674.26   | 6,453,072,571.03   | 117,189,729,245.29   |
| 33  | Sokoto      | 6,301,323,488.77   | 12,716,109.82     | 61,777,365.00     | 4,180,765,673.47   | 10,556,582,637.06    | 1,240,244,491.13   | 11,796,827,128.19    |
| 34  | Taraba      | 4,893,083,719.04   | 208,665,139.44    | 112,843,550.00    | 35,867,034.21      | 5,250,459,442.69     | 2,864,513,700.45   | 8,114,973,143.14     |
| 35  | Yobe        | 5,598,821,964.32   | 4,019,542.00      | 91,174,514.00     | 207,318,121.16     | 5,901,334,141.48     | 1,878,297,034.06   | 7,779,631,175.54     |
| 36  | Zamfara     | 7,046,581,313.08   | 2,198,286,979.50  | 2,043,471,495.00  | 3,161,681,898.34   | 14,450,021,685.92    | 4,049,230,405.69   | 18,499,252,091.61    |
| 37  | FCT         | 83,691,836,271.40  | 3,166,412,964.89  | 0.00              | 5,201,451,661.13   | 92,059,700,897.42    | 0.00               | 92,059,700,897.42    |
|     | Total       | 851,730,622,859.04 | 37,056,133,446.55 | 28,393,998,675.24 | 170,494,269,096.99 | 1,087,675,024,077.82 | 218,399,996,022.10 | 1,306,075,020,099.92 |

#### 2020 FOURTH QUARTER IGR COLLECTION

| S/N | STATE       | PAYE               | DIRECT ASSESSMENT | ROAD TAXES       | OTHER TAXES       | TOTAL TAX          | MDAs REVENUE      | GRAND TOTAL        |
|-----|-------------|--------------------|-------------------|------------------|-------------------|--------------------|-------------------|--------------------|
| 1   | Abia        | 1,668,070,851.01   | 57,944,747.29     | 129,099,787.82   | 530,101,382.10    | 2,385,216,768.22   | 663,942,614.00    | 3,049,159,382.22   |
| 2   | Adamawa     | 1,759,171,447.35   | 18,511,740.70     | 36,831,375.00    | 221,275,440.95    | 2,035,790,004.00   | 238,492,541.85    | 2,274,282,545.85   |
| 3   | Akwa Ibom   | 4,383,361,711.00   | 14,872,728.15     | 70,832,073.00    | 1,138,127,934.41  | 5,607,194,446.56   | 1,482,890,557.55  | 7,090,085,004.11   |
| 4   | Anambra     | 1,971,997,584.43   | 138,167,496.17    | 270,435,150.00   | 1,395,506,644.52  | 3,776,106,875.12   | 7,263,356,193.96  | 11,039,463,069.08  |
| 5   | Bauchi      | 1,902,759,238.50   | 49,039,680.88     | 33,148,200.00    | 86,514,861.50     | 2,071,461,980.88   | 59,512,036.79     | 2,130,974,017.67   |
| 6   | Bayelsa     | 3,645,532,976.00   | 38,098,329.00     | 23,521,785.00    | 113,168,647.00    | 3,820,321,737.00   | 34,513,694.00     | 3,854,835,431.00   |
| 7   | Benue       | 1,766,817,748.87   | 74,225,250.40     | 53,324,958.00    | 7,622,875.84      | 1,901,990,833.11   | 429,075,790.91    | 2,331,066,624.02   |
| 8   | Borno       | 1,202,144,989.00   | 379,265,713.00    | 63,521,175.00    | 0.00              | 1,644,931,877.00   | 538,945,439.00    | 2,183,877,316.00   |
| 9   | Cross River | 1,481,638,049.32   | 12,653,903.76     | 211,342,348.40   | 551,649,386.48    | 2,257,283,687.96   | 1,066,302,692.17  | 3,323,586,380.13   |
| 10  | Delta       | 11,246,326,792.91  | 130,034,401.47    | 356,104,099.87   | 1,393,443,478.79  | 13,125,908,773.04  | 1,513,057,915.51  | 14,638,966,688.55  |
| 11  | Ebonyi      | 1,577,605,400.56   | 356,808,276.85    | 366,667,400.71   | 860,187,986.18    | 3,161,269,064.30   | 1,392,363,617.94  | 4,553,632,682.24   |
| 12  | Edo         | 3,229,056,601.43   | 243,730,775.88    | 174,468,716.79   | 613,937,587.08    | 4,261,193,681.18   | 1,032,123,283.49  | 5,293,316,964.67   |
| 13  | Ekiti       | 1,228,763,528.72   | 101,076,161.96    | 30,356,125.00    | 334,662,020.58    | 1,694,857,836.26   | 1,705,056,717.12  | 3,399,914,553.38   |
| 14  | Enugu       | 2,141,473,024.00   | 19,040,115.00     | 207,654,249.00   | 254,843,049.00    | 2,623,010,437.00   | 2,506,943,102.00  | 5,129,953,539.00   |
| 15  | Gombe       | 986,113,907.59     | 22,031,671.00     | 91,713,723.28    | 118,011,579.89    | 1,217,870,881.76   | 398,997,598.43    | 1,616,868,480.19   |
| 16  | Imo         | 3,039,557,871.83   | 155,623,083.73    | 252,843,425.62   | 301,623,124.84    | 3,749,647,506.02   | 498,803,727.35    | 4,248,451,233.37   |
| 17  | Jigawa      | 897,238,768.74     | 112,948,664.38    | 35,815,875.24    | 1,142,503,705.91  | 2,188,507,014.27   | 806,501,675.04    | 2,995,008,689.31   |
| 18  | Kaduna      | 7,302,883,948.72   | 98,356,939.91     | 180,135,014.37   | 880,377,949.58    | 8,461,753,852.58   | 8,198,459,865.60  | 16,660,213,718.18  |
| 19  | Kano        | 4,046,906,055.68   | 155,775,671.71    | 183,393,043.28   | 1,005,447,190.15  | 5,391,521,960.82   | 2,990,971,891.32  | 8,382,493,852.14   |
| 20  | Katsina     | 1,792,108,504.53   | 41,776,836.36     | 47,570,680.75    | 34,129,246.66     | 1,915,585,268.30   | 125,904,858.73    | 2,041,490,127.03   |
| 21  | Kebbi       | 1,388,674,524.42   | 178,888,163.41    | 13,224,132.00    | 4,990,593,153.03  | 6,571,379,972.86   | 433,249,403.00    | 7,004,629,375.86   |
| 22  | Kogi        | 4,191,764,782.95   | 21,894,972.36     | 169,884,740.31   | 303,348,121.26    | 4,686,892,616.88   | 551,172,954.93    | 5,238,065,571.81   |
| 23  | Kwara       | 1,599,437,516.28   | 235,362,233.09    | 118,756,910.00   | 55,477,280.93     | 2,009,033,940.30   | 4,218,066,033.12  | 6,227,099,973.42   |
| 24  | Lagos       | 69,399,996,557.19  | 3,949,337,170.78  | 2,750,524,246.81 | 14,051,812,500.14 | 90,151,670,474.92  | 16,478,011,406.50 | 106,629,681,881.42 |
| 25  | Nasawara    | 1,529,835,784.07   | 14,223,162.29     | 53,946,434.00    | 43,987,813.32     | 1,641,993,193.68   | 966,223,067.52    | 2,608,216,261.20   |
| 26  | Niger       | 1,523,116,182.02   | 77,997,371.05     | 61,910,748.00    | 194,937,338.11    | 1,857,961,639.18   | 108,853,206.73    | 1,966,814,845.91   |
| 27  | Ogun        | 6,693,170,508.39   | 505,070,408.30    | 240,139,249.71   | 711,622,696.98    | 8,150,002,863.38   | 4,865,037,804.01  | 13,015,040,667.39  |
| 28  | Ondo        | 2,999,951,742.03   | 81,038,386.09     | 266,183,233.65   | 1,258,905,454.40  | 4,606,078,816.17   | 870,586,883.74    | 5,476,665,699.91   |
| 29  | Osun        | 1,531,551,226.03   | 204,249,554.76    | 105,417,924.40   | 44,886,772.03     | 1,886,105,477.22   | 2,086,698,208.19  | 3,972,803,685.41   |
| 30  | Оуо         | 4,541,593,586.37   | 143,342,866.06    | 227,704,982.53   | 764,473,638.06    | 5,677,115,073.02   | 2,038,175,006.20  | 7,715,290,079.22   |
| 31  | Plateau     | 1,848,742,979.20   | 21,642,317.71     | 151,473,175.00   | 195,562,822.45    | 2,217,421,294.36   | 457,993,902.24    | 2,675,415,196.60   |
| 32  | Rivers      | 21,802,828,049.78  | 94,616,037.45     | 2,500.00         | 1,689,401,833.87  | 23,586,848,421.10  | 1,593,192,651.88  | 25,180,041,072.98  |
| 33  | Sokoto      | 1,859,178,890.65   | 3,256,879.32      | 13,238,682.00    | 1,162,410,891.91  | 3,038,085,343.88   | 715,823,967.12    | 3,753,909,311.00   |
| 34  | Taraba      | 655,004,797.84     | 20,719,092.97     | 32,438,725.00    | 8,835,163.84      | 716,997,779.65     | 958,768,432.28    | 1,675,766,211.93   |
| 35  | Yobe        | 817,041,625.92     | 1,101,950.00      | 30,318,994.00    | 27,849,487.92     | 876,312,057.84     | 313,431,034.69    | 1,189,743,092.53   |
| 36  | Zamfara     | 1,511,065,400.50   | 662,934,232.02    | 578,333,895.00   | 981,251,096.95    | 3,733,584,624.47   | 2,493,833,157.46  | 6,227,417,781.93   |
| 37  | FCT         | 26,170,776,114.94  | 1,067,707,165.29  | 0.00             | 1,216,107,595.60  | 28,454,590,875.83  | 0.00              | 28,454,590,875.83  |
|     | Total       | 207,333,259,268.77 | 9,503,364,150.55  | 7,632,277,778.54 | 38,684,597,752.26 | 263,153,498,950.12 | 72,095,332,932.37 | 335,248,831,882.49 |