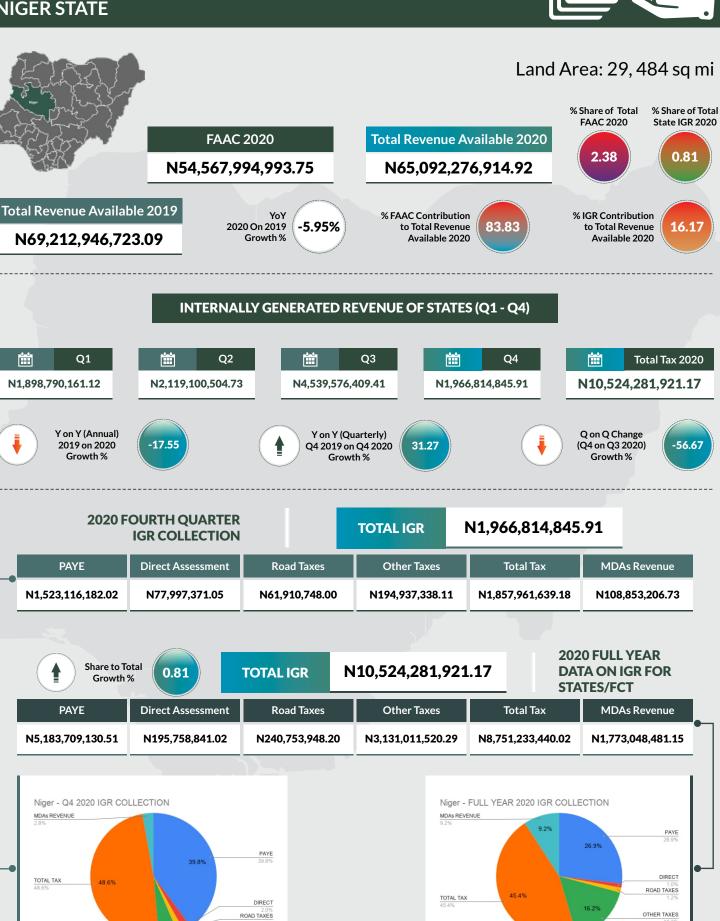

### **NIGER STATE**

Ĕ

OTHER TAXES

TOTAL TAX

## INTERNALLY GENERATED REVENUE OF STATES (q1 - q4)

| S/N | STATE       | Q1                 | Q2                 | Q3                 | Q4                 | Total Tax            | Yr on Yr Change<br>(Annual ) | Yr on Yr Change<br>(Quarterly) | Quarter on Quarter<br>Change |
|-----|-------------|--------------------|--------------------|--------------------|--------------------|----------------------|------------------------------|--------------------------------|------------------------------|
|     |             |                    |                    |                    |                    |                      | 2019 on 2020<br>Growth %     | Q4 2019 on Q4 2020<br>Growth % | (Q4 on Q3 2020)<br>Growth %  |
| 1   | Abia        | 5,273,491,142.34   | 1,955,253,796.40   | 4,098,967,001.34   | 3,049,159,382.22   | 14,376,871,322.30    | - 2.66                       | - 26.72                        | - 25.61                      |
| 2   | Adamawa     | 1,626,254,115.59   | 2,460,552,450.19   | 1,968,781,595.02   | 2,274,282,545.85   | 8,329,870,706.65     | - 14.17                      | - 21.25                        | 15.52                        |
| 3   | Akwa Ibom   | 11,954,428,386.43  | 4,256,565,921.84   | 7,395,690,965.68   | 7,090,085,004.11   | 30,696,770,278.06    | - 4.94                       | 24.92                          | - 4.13                       |
| 4   | Anambra     | 4,533,383,460.79   | 5,013,328,721.90   | 7,423,731,328.71   | 11,039,463,069.08  | 28,009,906,580.48    | 6.22                         | 16.07                          | 48.71                        |
| 5   | Bauchi      | 4,385,040,965.09   | 1,367,246,792.63   | 4,619,337,588.16   | 2,130,974,017.67   | 12,502,599,363.55    | 6.89                         | 26.84                          | - 53.87                      |
| 6   | Bayelsa     | 2,875,321,919.00   | 2,510,947,252.00   | 2,939,670,641.00   | 3,854,835,431.00   | 12,180,775,243.00    | - 12.04                      | - 51.65                        | 31.13                        |
| 7   | Benue       | 3,618,454,437.93   | 1,727,190,494.58   | 2,786,962,724.20   | 2,331,066,624.02   | 10,463,674,280.73    | - 41.38                      | - 20.14                        | - 16.36                      |
| 8   | Borno       | 3,588,565,026.67   | 1,790,575,436.00   | 4,015,500,342.00   | 2,183,877,316.00   | 11,578,518,120.67    | 41.63                        | 2.33                           | - 45.61                      |
| 9   | Cross River | 3,987,951,210.99   | 4,062,735,366.59   | 4,809,068,498.61   | 3,323,586,380.13   | 16,183,341,456.32    | - 28.38                      | 11.48                          | - 30.89                      |
| 10  | Delta       | 19,307,298,503.90  | 11,534,986,935.77  | 14,251,630,534.75  | 14,638,966,688.55  | 59,732,882,662.97    | - 7.65                       | - 3.49                         | 2.72                         |
| 11  | Ebonyi      | 4,645,362,671.76   | 1,685,846,166.12   | 2,706,197,064.03   | 4,553,632,682.24   | 13,591,038,584.15    | 82.30                        | 150.90                         | 68.27                        |
| 12  | Edo         | 9,511,470,251.85   | 4,502,506,895.21   | 7,877,056,623.17   | 5,293,316,964.67   | 27,184,350,734.90    | - 7.78                       | - 26.62                        | - 32.80                      |
| 13  | Ekiti       | 1,653,929,226.80   | 1,551,323,574.46   | 2,111,292,839.20   | 3,399,914,553.38   | 8,716,460,193.84     | 1.98                         | 73.17                          | 61.03                        |
| 14  | Enugu       | 5,953,107,539.00   | 6,309,297,595.00   | 6,258,364,684.00   | 5,129,953,539.00   | 23,650,723,357.00    | - 23.88                      | - 68.31                        | - 18.03                      |
| 15  | Gombe       | 1,105,552,555.89   | 2,682,397,875.93   | 3,133,165,015.42   | 1,616,868,480.19   | 8,537,983,927.43     | 25.50                        | - 36.91                        | - 48.40                      |
| 16  | Imo         | 3,084,856,226.95   | 4,647,332,503.50   | 5,101,239,021.11   | 4,248,451,233.37   | 17,081,878,984.93    | 6.13                         | 42.17                          | - 16.72                      |
| 17  | Jigawa      | 1,908,483,249.11   | 1,097,145,177.64   | 2,667,083,491.72   | 2,995,008,689.31   | 8,667,720,607.78     | - 32.95                      | - 22.57                        | 12.30                        |
| 18  | Kaduna      | 14,436,450,428.71  | 9,789,823,293.73   | 9,882,035,966.72   | 16,660,213,718.18  | 50,768,523,407.34    | 12.93                        | 24.54                          | 68.59                        |
| 19  | Kano        | 7,849,616,029.54   | 9,659,814,175.39   | 5,927,892,654.67   | 8,382,493,852.14   | 31,819,816,711.74    | - 21.61                      | - 43.32                        | 41.41                        |
| 20  | Katsina     | 2,100,368,238.00   | 3,436,455,090.00   | 3,821,337,054.64   | 2,041,490,127.03   | 11,399,650,509.67    | 34.16                        | 8.18                           | - 46.58                      |
| 21  | Kebbi       | 2,240,277,054.93   | 2,177,650,273.57   | 2,355,704,095.78   | 7,004,629,375.86   | 13,778,260,800.14    | 87.02                        | 397.84                         | 197.35                       |
| 22  | Kogi        | 5,422,559,275.37   | 2,012,402,383.85   | 4,684,806,300.96   | 5,238,065,571.81   | 17,357,833,531.99    | 5.91                         | 37.62                          | 11.81                        |
| 23  | Kwara       | 7,219,966,479.66   | 2,140,787,045.95   | 4,016,450,288.62   | 6,227,099,973.42   | 19,604,303,787.64    | - 36.03                      | - 6.30                         | 55.04                        |
| 24  | Lagos       | 114,001,937,792.76 | 90,512,191,148.02  | 107,844,777,074.91 | 106,629,681,881.42 | 418,988,587,897.11   | 5.08                         | 4.91                           | - 1.13                       |
| 25  | Nasawara    | 3,034,354,502.96   | 2,866,124,878.68   | 3,968,043,007.31   | 2,608,216,261.20   | 12,476,738,650.15    | 14.90                        | - 13.34                        | - 34.27                      |
| 26  | Niger       | 1,898,790,161.12   | 2,119,100,504.73   | 4,539,576,409.41   | 1,966,814,845.91   | 10,524,281,921.17    | - 17.55                      | 31.27                          | - 56.67                      |
| 27  | Ogun        | 14,615,400,746.23  | 9,069,046,778.51   | 14,050,107,657.94  | 13,015,040,667.39  | 50,749,595,850.07    | - 28.44                      | - 27.90                        | - 7.37                       |
| 28  | Ondo        | 8,163,782,718.24   | 5,419,063,997.59   | 5,788,953,777.14   | 5,476,665,699.91   | 24,848,466,192.88    | - 17.55                      | - 2.20                         | - 5.39                       |
| 29  | Osun        | 7,457,594,276.86   | 2,290,150,076.60   | 5,947,823,877.14   | 3,972,803,685.41   | 19,668,371,916.01    | 9.74                         | 5.42                           | - 33.21                      |
| 30  | Оуо         | 7,354,436,956.67   | 10,419,154,582.32  | 12,553,851,418.26  | 7,715,290,079.22   | 38,042,733,036.47    | 42.23                        | 14.43                          | - 38.54                      |
| 31  | Plateau     | 7,203,329,641.61   | 2,196,735,606.11   | 7,046,895,357.27   | 2,675,415,196.60   | 19,122,375,801.59    | 16.03                        | - 27.61                        | - 62.03                      |
| 32  | Rivers      | 36,646,296,724.89  | 27,940,686,367.22  | 27,422,705,080.20  | 25,180,041,072.98  | 117,189,729,245.29   | - 16.53                      | - 24.55                        | - 8.18                       |
| 33  | Sokoto      | 1,580,684,737.87   | 2,959,090,898.94   | 3,503,142,180.38   | 3,753,909,311.00   | 11,796,827,128.19    | - 37.93                      | - 19.26                        | 7.16                         |
| 34  | Taraba      | 2,349,489,843.31   | 1,711,490,436.66   | 2,378,226,651.24   | 1,675,766,211.93   | 8,114,973,143.14     | 24.21                        | - 7.46                         | - 29.54                      |
| 35  | Yobe        | 1,961,750,365.92   | 1,961,750,365.92   | 2,666,387,351.17   | 1,189,743,092.53   | 7,779,631,175.54     | - 7.87                       | - 76.68                        | - 55.38                      |
| 36  | Zamfara     | 3,571,750,813.19   | 3,517,239,713.61   | 5,182,843,782.88   | 6,227,417,781.93   | 18,499,252,091.61    | 20.00                        | 29.12                          | 20.15                        |
| 37  | FCT         | 24,256,358,093.23  | 18,525,511,874.23  | 20,823,240,054.13  | 28,454,590,875.83  | 92,059,700,897.42    | 23.46                        | 51.02                          | 36.65                        |
|     | Total       | 362,378,145,771.16 | 269,879,502,447.39 | 338,568,539,998.89 | 335,248,831,882.49 | 1,306,075,020,099.92 | - 1.93                       | - 3.16                         | - 0.98                       |

#### 2020 FULL YEAR DATA ON INTERNALLY GENERATED REVENUE FOR STATES/FCT

| S/N | STATE       | PAYE               | DIRECT ASSESSMENT | ROAD TAXES        | OTHER TAXES        | TOTAL TAX            | MDAs REVENUE       | GRAND TOTAL          |
|-----|-------------|--------------------|-------------------|-------------------|--------------------|----------------------|--------------------|----------------------|
| 1   | Abia        | 8,000,051,099.02   | 232,449,684.41    | 298,789,357.82    | 2,675,912,625.60   | 11,207,202,766.85    | 3.169.668.555.45   | 14,376,871,322.30    |
| 2   | Adamawa     | 5,610,830,438.35   | 60,082,278.46     | 202,804,546.21    | 816,167,152.41     | 6,689,884,415.43     | 1,639,986,291.22   | 8,329,870,706.65     |
| 3   | Akwa Ibom   | 23,356,264,532.88  | 124,261,411.36    | 306,036,348.00    | 2,968,324,082.64   | 26,754,886,374.88    | 3,941,883,903.18   | 30,696,770,278.06    |
| 4   | Anambra     | 10,599,110,883.46  | 666,033,749.59    | 871,193,975.00    | 3,712,929,823.83   | 15,849,268,431.88    | 12,160,638,148.60  | 28,009,906,580.48    |
| 5   | Bauchi      | 11,679,914,905.92  | 283,969,814.23    | 96,850,093.53     | 303,355,230.15     | 12,364,090,043.83    | 138,509,319.72     | 12,502,599,363.55    |
| 6   | Bayelsa     | 10,950,276,725.00  | 56,733,473.00     | 61,563,432.00     | 939,065,581.00     | 12,007,639,211.00    | 173,136,032.00     | 12,180,775,243.00    |
| 7   | Benue       | 7,502,187,471.82   | 439,819,785.47    | 196,770,841.00    | 33,640,433.32      | 8,172,418,531.61     | 2,291,255,749.12   | 10,463,674,280.73    |
| 8   | Borno       | 8,888,884,582.43   | 1,042,626,657.49  | 158,246,995.00    | 183,891,798.00     | 10,273,650,032.92    | 1,304,868,087.75   | 11,578,518,120.67    |
| 9   | Cross River | 7,168,933,062.60   | 137,933,364.78    | 790,796,961.77    | 4,662,999,689.81   | 12,760,663,078.96    | 3,422,678,377.36   | 16,183,341,456.32    |
| 10  | Delta       | 46,105,308,163.80  | 446,789,613.76    | 1,304,795,174.29  | 6,022,053,586.57   | 53,878,946,538.42    | 5,853,936,124.55   | 59,732,882,662.97    |
| 11  | Ebonyi      | 6,736,749,526.55   | 521,897,616.29    | 642,993,742.64    | 1,633,502,617.73   | 9,535,143,503.21     | 4,055,895,080.94   | 13,591,038,584.15    |
| 12  | Edo         | 13,638,600,513.87  | 999,640,812.97    | 638,875,615.16    | 8,256,425,290.07   | 23,533,542,232.07    | 3,650,808,502.83   | 27,184,350,734.90    |
| 13  | Ekiti       | 4,191,847,333.17   | 421,496,579.63    | 85,138,005.00     | 1,723,482,470.28   | 6,421,964,388.08     | 2,294,495,805.76   | 8,716,460,193.84     |
| 14  | Enugu       | 10,949,973,251.00  | 142,590,958.00    | 695,051,355.00    | 1,670,369,572.00   | 13,457,985,136.00    | 10,192,738,221.00  | 23,650,723,357.00    |
| 15  | Gombe       | 3,347,600,270.23   | 27,553,942.84     | 201,267,560.27    | 2,998,403,008.56   | 6,574,824,781.90     | 1,963,159,145.53   | 8,537,983,927.43     |
| 16  | Imo         | 12,822,992,402.77  | 336,106,301.08    | 530,516,580.49    | 1,105,956,304.33   | 14,795,571,588.67    | 2,286,307,396.26   | 17,081,878,984.93    |
| 17  | Jigawa      | 3,439,004,092.47   | 385,065,060.51    | 171,719,088.24    | 2,179,530,625.91   | 6,175,318,867.13     | 2,492,401,740.65   | 8,667,720,607.78     |
| 18  | Kaduna      | 16,615,775,618.14  | 297,280,726.99    | 532,605,744.19    | 10,210,210,745.45  | 27,655,872,834.77    | 23,112,650,572.57  | 50,768,523,407.34    |
| 19  | Kano        | 15,599,545,101.20  | 485,133,321.50    | 687,977,670.29    | 7,989,105,292.11   | 24,761,761,385.10    | 7,058,055,326.64   | 31,819,816,711.74    |
| 20  | Katsina     | 10,402,464,005.53  | 168,857,737.36    | 136,401,718.38    | 301,748,701.62     | 11,009,472,162.89    | 390,178,346.78     | 11,399,650,509.67    |
| 21  | Kebbi       | 4,437,749,914.08   | 613,700,309.69    | 42,635,545.00     | 6,973,610,113.56   | 12,067,695,882.33    | 1,710,564,917.81   | 13,778,260,800.14    |
| 22  | Kogi        | 11,700,010,674.79  | 51,430,230.21     | 623,588,400.31    | 2,490,887,281.21   | 14,865,916,586.52    | 2,491,916,945.47   | 17,357,833,531.99    |
| 23  | Kwara       | 7,666,583,515.67   | 1,018,717,340.52  | 406,314,409.00    | 184,477,826.61     | 9,276,093,091.80     | 10,328,210,695.84  | 19,604,303,787.64    |
| 24  | Lagos       | 278,885,174,441.02 | 17,071,437,457.21 | 12,139,604,039.49 | 59,097,521,411.73  | 367,193,737,349.45   | 51,794,850,547.66  | 418,988,587,897.11   |
| 25  | Nasawara    | 9,517,156,926.85   | 47,454,247.93     | 181,185,922.87    | 246,927,711.79     | 9,992,724,809.44     | 2,484,013,840.71   | 12,476,738,650.15    |
| 26  | Niger       | 5,183,709,130.51   | 195,758,841.02    | 240,753,948.20    | 3,131,011,520.29   | 8,751,233,440.02     | 1,773,048,481.15   | 10,524,281,921.17    |
| 27  | Ogun        | 25,430,833,081.16  | 2,051,443,702.45  | 746,988,130.79    | 3,315,890,157.55   | 31,545,155,071.95    | 19,204,440,778.12  | 50,749,595,850.07    |
| 28  | Ondo        | 14,519,040,361.52  | 490,552,901.85    | 1,072,715,597.42  | 5,212,009,828.57   | 21,294,318,689.36    | 3,554,147,503.52   | 24,848,466,192.88    |
| 29  | Osun        | 10,234,015,981.36  | 790,315,748.28    | 296,727,678.52    | 122,237,548.04     | 11,443,296,956.20    | 8,225,074,959.81   | 19,668,371,916.01    |
| 30  | Оуо         | 26,358,958,190.86  | 781,415,172.65    | 903,374,880.49    | 3,246,525,879.87   | 31,290,274,123.87    | 6,752,458,912.60   | 38,042,733,036.47    |
| 31  | Plateau     | 15,506,476,655.74  | 98,349,450.55     | 470,550,208.15    | 1,044,339,978.01   | 17,119,716,292.45    | 2,002,659,509.14   | 19,122,375,801.59    |
| 32  | Rivers      | 97,152,953,248.66  | 979,134,418.82    | 349,898,186.72    | 12,254,670,820.06  | 110,736,656,674.26   | 6,453,072,571.03   | 117,189,729,245.29   |
| 33  | Sokoto      | 6,301,323,488.77   | 12,716,109.82     | 61,777,365.00     | 4,180,765,673.47   | 10,556,582,637.06    | 1,240,244,491.13   | 11,796,827,128.19    |
| 34  | Taraba      | 4,893,083,719.04   | 208,665,139.44    | 112,843,550.00    | 35,867,034.21      | 5,250,459,442.69     | 2,864,513,700.45   | 8,114,973,143.14     |
| 35  | Yobe        | 5,598,821,964.32   | 4,019,542.00      | 91,174,514.00     | 207,318,121.16     | 5,901,334,141.48     | 1,878,297,034.06   | 7,779,631,175.54     |
| 36  | Zamfara     | 7,046,581,313.08   | 2,198,286,979.50  | 2,043,471,495.00  | 3,161,681,898.34   | 14,450,021,685.92    | 4,049,230,405.69   | 18,499,252,091.61    |
| 37  | FCT         | 83,691,836,271.40  | 3,166,412,964.89  | 0.00              | 5,201,451,661.13   | 92,059,700,897.42    | 0.00               | 92,059,700,897.42    |
|     | Total       | 851,730,622,859.04 | 37,056,133,446.55 | 28,393,998,675.24 | 170,494,269,096.99 | 1,087,675,024,077.82 | 218,399,996,022.10 | 1,306,075,020,099.92 |

#### 2020 FOURTH QUARTER IGR COLLECTION

| S/N | STATE       | PAYE               | DIRECT ASSESSMENT | ROAD TAXES       | OTHER TAXES       | TOTAL TAX          | MDAs REVENUE      | GRAND TOTAL        |
|-----|-------------|--------------------|-------------------|------------------|-------------------|--------------------|-------------------|--------------------|
| 1   | Abia        | 1,668,070,851.01   | 57,944,747.29     | 129,099,787.82   | 530,101,382.10    | 2,385,216,768.22   | 663,942,614.00    | 3,049,159,382.22   |
| 2   | Adamawa     | 1,759,171,447.35   | 18,511,740.70     | 36,831,375.00    | 221,275,440.95    | 2,035,790,004.00   | 238,492,541.85    | 2,274,282,545.85   |
| 3   | Akwa Ibom   | 4,383,361,711.00   | 14,872,728.15     | 70,832,073.00    | 1,138,127,934.41  | 5,607,194,446.56   | 1,482,890,557.55  | 7,090,085,004.11   |
| 4   | Anambra     | 1,971,997,584.43   | 138,167,496.17    | 270,435,150.00   | 1,395,506,644.52  | 3,776,106,875.12   | 7,263,356,193.96  | 11,039,463,069.08  |
| 5   | Bauchi      | 1,902,759,238.50   | 49,039,680.88     | 33,148,200.00    | 86,514,861.50     | 2,071,461,980.88   | 59,512,036.79     | 2,130,974,017.67   |
| 6   | Bayelsa     | 3,645,532,976.00   | 38,098,329.00     | 23,521,785.00    | 113,168,647.00    | 3,820,321,737.00   | 34,513,694.00     | 3,854,835,431.00   |
| 7   | Benue       | 1,766,817,748.87   | 74,225,250.40     | 53,324,958.00    | 7,622,875.84      | 1,901,990,833.11   | 429,075,790.91    | 2,331,066,624.02   |
| 8   | Borno       | 1,202,144,989.00   | 379,265,713.00    | 63,521,175.00    | 0.00              | 1,644,931,877.00   | 538,945,439.00    | 2,183,877,316.00   |
| 9   | Cross River | 1,481,638,049.32   | 12,653,903.76     | 211,342,348.40   | 551,649,386.48    | 2,257,283,687.96   | 1,066,302,692.17  | 3,323,586,380.13   |
| 10  | Delta       | 11,246,326,792.91  | 130,034,401.47    | 356,104,099.87   | 1,393,443,478.79  | 13,125,908,773.04  | 1,513,057,915.51  | 14,638,966,688.55  |
| 11  | Ebonyi      | 1,577,605,400.56   | 356,808,276.85    | 366,667,400.71   | 860,187,986.18    | 3,161,269,064.30   | 1,392,363,617.94  | 4,553,632,682.24   |
| 12  | Edo         | 3,229,056,601.43   | 243,730,775.88    | 174,468,716.79   | 613,937,587.08    | 4,261,193,681.18   | 1,032,123,283.49  | 5,293,316,964.67   |
| 13  | Ekiti       | 1,228,763,528.72   | 101,076,161.96    | 30,356,125.00    | 334,662,020.58    | 1,694,857,836.26   | 1,705,056,717.12  | 3,399,914,553.38   |
| 14  | Enugu       | 2,141,473,024.00   | 19,040,115.00     | 207,654,249.00   | 254,843,049.00    | 2,623,010,437.00   | 2,506,943,102.00  | 5,129,953,539.00   |
| 15  | Gombe       | 986,113,907.59     | 22,031,671.00     | 91,713,723.28    | 118,011,579.89    | 1,217,870,881.76   | 398,997,598.43    | 1,616,868,480.19   |
| 16  | Imo         | 3,039,557,871.83   | 155,623,083.73    | 252,843,425.62   | 301,623,124.84    | 3,749,647,506.02   | 498,803,727.35    | 4,248,451,233.37   |
| 17  | Jigawa      | 897,238,768.74     | 112,948,664.38    | 35,815,875.24    | 1,142,503,705.91  | 2,188,507,014.27   | 806,501,675.04    | 2,995,008,689.31   |
| 18  | Kaduna      | 7,302,883,948.72   | 98,356,939.91     | 180,135,014.37   | 880,377,949.58    | 8,461,753,852.58   | 8,198,459,865.60  | 16,660,213,718.18  |
| 19  | Kano        | 4,046,906,055.68   | 155,775,671.71    | 183,393,043.28   | 1,005,447,190.15  | 5,391,521,960.82   | 2,990,971,891.32  | 8,382,493,852.14   |
| 20  | Katsina     | 1,792,108,504.53   | 41,776,836.36     | 47,570,680.75    | 34,129,246.66     | 1,915,585,268.30   | 125,904,858.73    | 2,041,490,127.03   |
| 21  | Kebbi       | 1,388,674,524.42   | 178,888,163.41    | 13,224,132.00    | 4,990,593,153.03  | 6,571,379,972.86   | 433,249,403.00    | 7,004,629,375.86   |
| 22  | Kogi        | 4,191,764,782.95   | 21,894,972.36     | 169,884,740.31   | 303,348,121.26    | 4,686,892,616.88   | 551,172,954.93    | 5,238,065,571.81   |
| 23  | Kwara       | 1,599,437,516.28   | 235,362,233.09    | 118,756,910.00   | 55,477,280.93     | 2,009,033,940.30   | 4,218,066,033.12  | 6,227,099,973.42   |
| 24  | Lagos       | 69,399,996,557.19  | 3,949,337,170.78  | 2,750,524,246.81 | 14,051,812,500.14 | 90,151,670,474.92  | 16,478,011,406.50 | 106,629,681,881.42 |
| 25  | Nasawara    | 1,529,835,784.07   | 14,223,162.29     | 53,946,434.00    | 43,987,813.32     | 1,641,993,193.68   | 966,223,067.52    | 2,608,216,261.20   |
| 26  | Niger       | 1,523,116,182.02   | 77,997,371.05     | 61,910,748.00    | 194,937,338.11    | 1,857,961,639.18   | 108,853,206.73    | 1,966,814,845.91   |
| 27  | Ogun        | 6,693,170,508.39   | 505,070,408.30    | 240,139,249.71   | 711,622,696.98    | 8,150,002,863.38   | 4,865,037,804.01  | 13,015,040,667.39  |
| 28  | Ondo        | 2,999,951,742.03   | 81,038,386.09     | 266,183,233.65   | 1,258,905,454.40  | 4,606,078,816.17   | 870,586,883.74    | 5,476,665,699.91   |
| 29  | Osun        | 1,531,551,226.03   | 204,249,554.76    | 105,417,924.40   | 44,886,772.03     | 1,886,105,477.22   | 2,086,698,208.19  | 3,972,803,685.41   |
| 30  | Оуо         | 4,541,593,586.37   | 143,342,866.06    | 227,704,982.53   | 764,473,638.06    | 5,677,115,073.02   | 2,038,175,006.20  | 7,715,290,079.22   |
| 31  | Plateau     | 1,848,742,979.20   | 21,642,317.71     | 151,473,175.00   | 195,562,822.45    | 2,217,421,294.36   | 457,993,902.24    | 2,675,415,196.60   |
| 32  | Rivers      | 21,802,828,049.78  | 94,616,037.45     | 2,500.00         | 1,689,401,833.87  | 23,586,848,421.10  | 1,593,192,651.88  | 25,180,041,072.98  |
| 33  | Sokoto      | 1,859,178,890.65   | 3,256,879.32      | 13,238,682.00    | 1,162,410,891.91  | 3,038,085,343.88   | 715,823,967.12    | 3,753,909,311.00   |
| 34  | Taraba      | 655,004,797.84     | 20,719,092.97     | 32,438,725.00    | 8,835,163.84      | 716,997,779.65     | 958,768,432.28    | 1,675,766,211.93   |
| 35  | Yobe        | 817,041,625.92     | 1,101,950.00      | 30,318,994.00    | 27,849,487.92     | 876,312,057.84     | 313,431,034.69    | 1,189,743,092.53   |
| 36  | Zamfara     | 1,511,065,400.50   | 662,934,232.02    | 578,333,895.00   | 981,251,096.95    | 3,733,584,624.47   | 2,493,833,157.46  | 6,227,417,781.93   |
| 37  | FCT         | 26,170,776,114.94  | 1,067,707,165.29  | 0.00             | 1,216,107,595.60  | 28,454,590,875.83  | 0.00              | 28,454,590,875.83  |
|     | Total       | 207,333,259,268.77 | 9,503,364,150.55  | 7,632,277,778.54 | 38,684,597,752.26 | 263,153,498,950.12 | 72,095,332,932.37 | 335,248,831,882.49 |