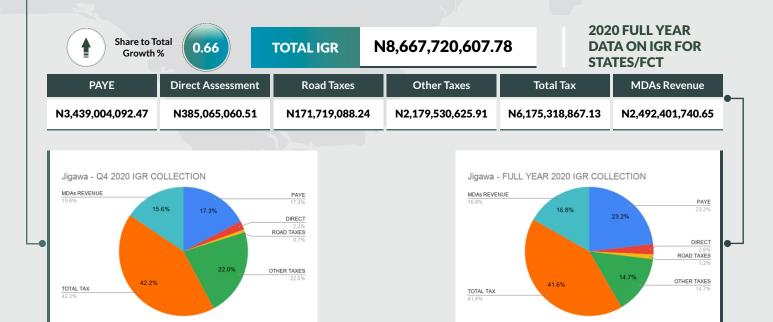

### **JIGAWA STATE**

**Total Revenue Available 2019** 

N71,784,839,462.47

#### 2020 FULL YEAR DATA ON INTERNALLY GENERATED REVENUE FOR STATES/FCT

| S/N | STATE       | PAYE               | DIRECT ASSESSMENT | ROAD TAXES        | OTHER TAXES        | TOTAL TAX            | MDAs REVENUE       | GRAND TOTAL          |
|-----|-------------|--------------------|-------------------|-------------------|--------------------|----------------------|--------------------|----------------------|
| 1   | Abia        | 8,000,051,099.02   | 232,449,684.41    | 298,789,357.82    | 2,675,912,625.60   | 11,207,202,766.85    | 3.169.668.555.45   | 14,376,871,322.30    |
| 2   | Adamawa     | 5,610,830,438.35   | 60,082,278.46     | 202,804,546.21    | 816,167,152.41     | 6,689,884,415.43     | 1,639,986,291.22   | 8,329,870,706.65     |
| 3   | Akwa Ibom   | 23,356,264,532.88  | 124,261,411.36    | 306,036,348.00    | 2,968,324,082.64   | 26,754,886,374.88    | 3,941,883,903.18   | 30,696,770,278.06    |
| 4   | Anambra     | 10,599,110,883.46  | 666,033,749.59    | 871,193,975.00    | 3,712,929,823.83   | 15,849,268,431.88    | 12,160,638,148.60  | 28,009,906,580.48    |
| 5   | Bauchi      | 11,679,914,905.92  | 283,969,814.23    | 96,850,093.53     | 303,355,230.15     | 12,364,090,043.83    | 138,509,319.72     | 12,502,599,363.55    |
| 6   | Bayelsa     | 10,950,276,725.00  | 56,733,473.00     | 61,563,432.00     | 939,065,581.00     | 12,007,639,211.00    | 173,136,032.00     | 12,180,775,243.00    |
| 7   | Benue       | 7,502,187,471.82   | 439,819,785.47    | 196,770,841.00    | 33,640,433.32      | 8,172,418,531.61     | 2,291,255,749.12   | 10,463,674,280.73    |
| 8   | Borno       | 8,888,884,582.43   | 1,042,626,657.49  | 158,246,995.00    | 183,891,798.00     | 10,273,650,032.92    | 1,304,868,087.75   | 11,578,518,120.67    |
| 9   | Cross River | 7,168,933,062.60   | 137,933,364.78    | 790,796,961.77    | 4,662,999,689.81   | 12,760,663,078.96    | 3,422,678,377.36   | 16,183,341,456.32    |
| 10  | Delta       | 46,105,308,163.80  | 446,789,613.76    | 1,304,795,174.29  | 6,022,053,586.57   | 53,878,946,538.42    | 5,853,936,124.55   | 59,732,882,662.97    |
| 11  | Ebonyi      | 6,736,749,526.55   | 521,897,616.29    | 642,993,742.64    | 1,633,502,617.73   | 9,535,143,503.21     | 4,055,895,080.94   | 13,591,038,584.15    |
| 12  | Edo         | 13,638,600,513.87  | 999,640,812.97    | 638,875,615.16    | 8,256,425,290.07   | 23,533,542,232.07    | 3,650,808,502.83   | 27,184,350,734.90    |
| 13  | Ekiti       | 4,191,847,333.17   | 421,496,579.63    | 85,138,005.00     | 1,723,482,470.28   | 6,421,964,388.08     | 2,294,495,805.76   | 8,716,460,193.84     |
| 14  | Enugu       | 10,949,973,251.00  | 142,590,958.00    | 695,051,355.00    | 1,670,369,572.00   | 13,457,985,136.00    | 10,192,738,221.00  | 23,650,723,357.00    |
| 15  | Gombe       | 3,347,600,270.23   | 27,553,942.84     | 201,267,560.27    | 2,998,403,008.56   | 6,574,824,781.90     | 1,963,159,145.53   | 8,537,983,927.43     |
| 16  | Imo         | 12,822,992,402.77  | 336,106,301.08    | 530,516,580.49    | 1,105,956,304.33   | 14,795,571,588.67    | 2,286,307,396.26   | 17,081,878,984.93    |
| 17  | Jigawa      | 3,439,004,092.47   | 385,065,060.51    | 171,719,088.24    | 2,179,530,625.91   | 6,175,318,867.13     | 2,492,401,740.65   | 8,667,720,607.78     |
| 18  | Kaduna      | 16,615,775,618.14  | 297,280,726.99    | 532,605,744.19    | 10,210,210,745.45  | 27,655,872,834.77    | 23,112,650,572.57  | 50,768,523,407.34    |
| 19  | Kano        | 15,599,545,101.20  | 485,133,321.50    | 687,977,670.29    | 7,989,105,292.11   | 24,761,761,385.10    | 7,058,055,326.64   | 31,819,816,711.74    |
| 20  | Katsina     | 10,402,464,005.53  | 168,857,737.36    | 136,401,718.38    | 301,748,701.62     | 11,009,472,162.89    | 390,178,346.78     | 11,399,650,509.67    |
| 21  | Kebbi       | 4,437,749,914.08   | 613,700,309.69    | 42,635,545.00     | 6,973,610,113.56   | 12,067,695,882.33    | 1,710,564,917.81   | 13,778,260,800.14    |
| 22  | Kogi        | 11,700,010,674.79  | 51,430,230.21     | 623,588,400.31    | 2,490,887,281.21   | 14,865,916,586.52    | 2,491,916,945.47   | 17,357,833,531.99    |
| 23  | Kwara       | 7,666,583,515.67   | 1,018,717,340.52  | 406,314,409.00    | 184,477,826.61     | 9,276,093,091.80     | 10,328,210,695.84  | 19,604,303,787.64    |
| 24  | Lagos       | 278,885,174,441.02 | 17,071,437,457.21 | 12,139,604,039.49 | 59,097,521,411.73  | 367,193,737,349.45   | 51,794,850,547.66  | 418,988,587,897.11   |
| 25  | Nasawara    | 9,517,156,926.85   | 47,454,247.93     | 181,185,922.87    | 246,927,711.79     | 9,992,724,809.44     | 2,484,013,840.71   | 12,476,738,650.15    |
| 26  | Niger       | 5,183,709,130.51   | 195,758,841.02    | 240,753,948.20    | 3,131,011,520.29   | 8,751,233,440.02     | 1,773,048,481.15   | 10,524,281,921.17    |
| 27  | Ogun        | 25,430,833,081.16  | 2,051,443,702.45  | 746,988,130.79    | 3,315,890,157.55   | 31,545,155,071.95    | 19,204,440,778.12  | 50,749,595,850.07    |
| 28  | Ondo        | 14,519,040,361.52  | 490,552,901.85    | 1,072,715,597.42  | 5,212,009,828.57   | 21,294,318,689.36    | 3,554,147,503.52   | 24,848,466,192.88    |
| 29  | Osun        | 10,234,015,981.36  | 790,315,748.28    | 296,727,678.52    | 122,237,548.04     | 11,443,296,956.20    | 8,225,074,959.81   | 19,668,371,916.01    |
| 30  | Оуо         | 26,358,958,190.86  | 781,415,172.65    | 903,374,880.49    | 3,246,525,879.87   | 31,290,274,123.87    | 6,752,458,912.60   | 38,042,733,036.47    |
| 31  | Plateau     | 15,506,476,655.74  | 98,349,450.55     | 470,550,208.15    | 1,044,339,978.01   | 17,119,716,292.45    | 2,002,659,509.14   | 19,122,375,801.59    |
| 32  | Rivers      | 97,152,953,248.66  | 979,134,418.82    | 349,898,186.72    | 12,254,670,820.06  | 110,736,656,674.26   | 6,453,072,571.03   | 117,189,729,245.29   |
| 33  | Sokoto      | 6,301,323,488.77   | 12,716,109.82     | 61,777,365.00     | 4,180,765,673.47   | 10,556,582,637.06    | 1,240,244,491.13   | 11,796,827,128.19    |
| 34  | Taraba      | 4,893,083,719.04   | 208,665,139.44    | 112,843,550.00    | 35,867,034.21      | 5,250,459,442.69     | 2,864,513,700.45   | 8,114,973,143.14     |
| 35  | Yobe        | 5,598,821,964.32   | 4,019,542.00      | 91,174,514.00     | 207,318,121.16     | 5,901,334,141.48     | 1,878,297,034.06   | 7,779,631,175.54     |
| 36  | Zamfara     | 7,046,581,313.08   | 2,198,286,979.50  | 2,043,471,495.00  | 3,161,681,898.34   | 14,450,021,685.92    | 4,049,230,405.69   | 18,499,252,091.61    |
| 37  | FCT         | 83,691,836,271.40  | 3,166,412,964.89  | 0.00              | 5,201,451,661.13   | 92,059,700,897.42    | 0.00               | 92,059,700,897.42    |
|     | Total       | 851,730,622,859.04 | 37,056,133,446.55 | 28,393,998,675.24 | 170,494,269,096.99 | 1,087,675,024,077.82 | 218,399,996,022.10 | 1,306,075,020,099.92 |