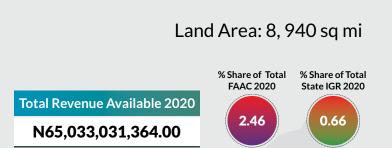

ative growth of -0.98% quarter on quarter.

Lagos state has the highest Internally Generated Revenue with N418.99bn recorded, closely followed by Rivers with N117.19bn while Yobe State recorded the least Internally Generated revenue.

### **ABIA STATE**





### ADAMAWA STATE



•\$•

### **AKWA IBOM STATE**



•\$•

### **ANAMBRA STATE**



### **BAUCHI STATE**



### **BAYELSA STATE**





### **BENUE STATE**





### **BORNO STATE**





### **CROSS RIVER STATE**



### **DELTA STATE**



•\$

### **EBONYI STATE**





### **EDO STATE**





### **EKITI STATE**





### **ENUGU STATE**





### **GOMBE STATE**





### **IMO STATE**





**FAAC 2020** 

N56,365,310,756.22

YoY 2020 On 2019

Growth %

-9.41%

### **JIGAWA STATE**

**Total Revenue Available 2019** 

N71,784,839,462.47









#### INTERNALLY GENERATED REVENUE OF STATES (Q1 - Q4)



| 2020 FOURTH QUARTER<br>IGR COLLECTION |                 |                   |                | TOTAL IGR         | N2,995,008,689.31 |                 |
|---------------------------------------|-----------------|-------------------|----------------|-------------------|-------------------|-----------------|
|                                       | PAYE            | Direct Assessment | Road Taxes     | Other Taxes       | Total Tax         | MDAs Revenue    |
|                                       | N897,238,768.74 | N112,948,664.38   | N35,815,875.24 | N1,142,503,705.91 | N2,188,507,014.27 | N806,501,675.04 |



**FAAC 2020** 

### **KADUNA STATE**







33.7%

TOTAL TAX

0.4% ROAD TAXES 0.7% OTHER TAXES

35.3%

TOTAL TAX