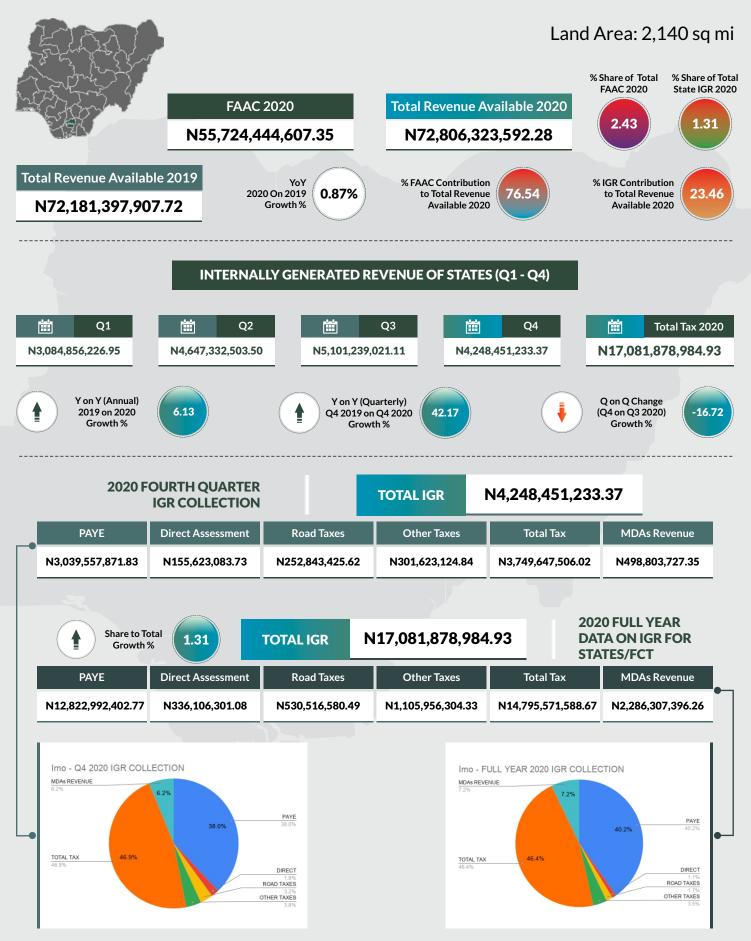

### **IMO STATE**

**FAAC 2020** 

N56,365,310,756.22

YoY 2020 On 2019

Growth %

-9.41%

### **JIGAWA STATE**

**Total Revenue Available 2019** 

N71,784,839,462.47

#### INTERNALLY GENERATED REVENUE OF STATES (Q1 - Q4)

| 2020 FOURTH QUARTER<br>IGR COLLECTION |                 |                   |                | TOTAL IGR         | N2,995,008,689.31 |                 |
|---------------------------------------|-----------------|-------------------|----------------|-------------------|-------------------|-----------------|
|                                       | PAYE            | Direct Assessment | Road Taxes     | Other Taxes       | Total Tax         | MDAs Revenue    |
|                                       | N897,238,768.74 | N112,948,664.38   | N35,815,875.24 | N1,142,503,705.91 | N2,188,507,014.27 | N806,501,675.04 |

## INTERNALLY GENERATED REVENUE OF STATES (q1 - q4)

| S/N | STATE       | Q1                 | Q2                 | Q3                 | Q4                 | Total Tax            | Yr on Yr Change<br>(Annual ) | Yr on Yr Change<br>(Quarterly) | Quarter on Quarter<br>Change |
|-----|-------------|--------------------|--------------------|--------------------|--------------------|----------------------|------------------------------|--------------------------------|------------------------------|
|     |             |                    |                    |                    |                    |                      | 2019 on 2020<br>Growth %     | Q4 2019 on Q4 2020<br>Growth % | (Q4 on Q3 2020)<br>Growth %  |
| 1   | Abia        | 5,273,491,142.34   | 1,955,253,796.40   | 4,098,967,001.34   | 3,049,159,382.22   | 14,376,871,322.30    | - 2.66                       | - 26.72                        | - 25.61                      |
| 2   | Adamawa     | 1,626,254,115.59   | 2,460,552,450.19   | 1,968,781,595.02   | 2,274,282,545.85   | 8,329,870,706.65     | - 14.17                      | - 21.25                        | 15.52                        |
| 3   | Akwa Ibom   | 11,954,428,386.43  | 4,256,565,921.84   | 7,395,690,965.68   | 7,090,085,004.11   | 30,696,770,278.06    | - 4.94                       | 24.92                          | - 4.13                       |
| 4   | Anambra     | 4,533,383,460.79   | 5,013,328,721.90   | 7,423,731,328.71   | 11,039,463,069.08  | 28,009,906,580.48    | 6.22                         | 16.07                          | 48.71                        |
| 5   | Bauchi      | 4,385,040,965.09   | 1,367,246,792.63   | 4,619,337,588.16   | 2,130,974,017.67   | 12,502,599,363.55    | 6.89                         | 26.84                          | - 53.87                      |
| 6   | Bayelsa     | 2,875,321,919.00   | 2,510,947,252.00   | 2,939,670,641.00   | 3,854,835,431.00   | 12,180,775,243.00    | - 12.04                      | - 51.65                        | 31.13                        |
| 7   | Benue       | 3,618,454,437.93   | 1,727,190,494.58   | 2,786,962,724.20   | 2,331,066,624.02   | 10,463,674,280.73    | - 41.38                      | - 20.14                        | - 16.36                      |
| 8   | Borno       | 3,588,565,026.67   | 1,790,575,436.00   | 4,015,500,342.00   | 2,183,877,316.00   | 11,578,518,120.67    | 41.63                        | 2.33                           | - 45.61                      |
| 9   | Cross River | 3,987,951,210.99   | 4,062,735,366.59   | 4,809,068,498.61   | 3,323,586,380.13   | 16,183,341,456.32    | - 28.38                      | 11.48                          | - 30.89                      |
| 10  | Delta       | 19,307,298,503.90  | 11,534,986,935.77  | 14,251,630,534.75  | 14,638,966,688.55  | 59,732,882,662.97    | - 7.65                       | - 3.49                         | 2.72                         |
| 11  | Ebonyi      | 4,645,362,671.76   | 1,685,846,166.12   | 2,706,197,064.03   | 4,553,632,682.24   | 13,591,038,584.15    | 82.30                        | 150.90                         | 68.27                        |
| 12  | Edo         | 9,511,470,251.85   | 4,502,506,895.21   | 7,877,056,623.17   | 5,293,316,964.67   | 27,184,350,734.90    | - 7.78                       | - 26.62                        | - 32.80                      |
| 13  | Ekiti       | 1,653,929,226.80   | 1,551,323,574.46   | 2,111,292,839.20   | 3,399,914,553.38   | 8,716,460,193.84     | 1.98                         | 73.17                          | 61.03                        |
| 14  | Enugu       | 5,953,107,539.00   | 6,309,297,595.00   | 6,258,364,684.00   | 5,129,953,539.00   | 23,650,723,357.00    | - 23.88                      | - 68.31                        | - 18.03                      |
| 15  | Gombe       | 1,105,552,555.89   | 2,682,397,875.93   | 3,133,165,015.42   | 1,616,868,480.19   | 8,537,983,927.43     | 25.50                        | - 36.91                        | - 48.40                      |
| 16  | Imo         | 3,084,856,226.95   | 4,647,332,503.50   | 5,101,239,021.11   | 4,248,451,233.37   | 17,081,878,984.93    | 6.13                         | 42.17                          | - 16.72                      |
| 17  | Jigawa      | 1,908,483,249.11   | 1,097,145,177.64   | 2,667,083,491.72   | 2,995,008,689.31   | 8,667,720,607.78     | - 32.95                      | - 22.57                        | 12.30                        |
| 18  | Kaduna      | 14,436,450,428.71  | 9,789,823,293.73   | 9,882,035,966.72   | 16,660,213,718.18  | 50,768,523,407.34    | 12.93                        | 24.54                          | 68.59                        |
| 19  | Kano        | 7,849,616,029.54   | 9,659,814,175.39   | 5,927,892,654.67   | 8,382,493,852.14   | 31,819,816,711.74    | - 21.61                      | - 43.32                        | 41.41                        |
| 20  | Katsina     | 2,100,368,238.00   | 3,436,455,090.00   | 3,821,337,054.64   | 2,041,490,127.03   | 11,399,650,509.67    | 34.16                        | 8.18                           | - 46.58                      |
| 21  | Kebbi       | 2,240,277,054.93   | 2,177,650,273.57   | 2,355,704,095.78   | 7,004,629,375.86   | 13,778,260,800.14    | 87.02                        | 397.84                         | 197.35                       |
| 22  | Kogi        | 5,422,559,275.37   | 2,012,402,383.85   | 4,684,806,300.96   | 5,238,065,571.81   | 17,357,833,531.99    | 5.91                         | 37.62                          | 11.81                        |
| 23  | Kwara       | 7,219,966,479.66   | 2,140,787,045.95   | 4,016,450,288.62   | 6,227,099,973.42   | 19,604,303,787.64    | - 36.03                      | - 6.30                         | 55.04                        |
| 24  | Lagos       | 114,001,937,792.76 | 90,512,191,148.02  | 107,844,777,074.91 | 106,629,681,881.42 | 418,988,587,897.11   | 5.08                         | 4.91                           | - 1.13                       |
| 25  | Nasawara    | 3,034,354,502.96   | 2,866,124,878.68   | 3,968,043,007.31   | 2,608,216,261.20   | 12,476,738,650.15    | 14.90                        | - 13.34                        | - 34.27                      |
| 26  | Niger       | 1,898,790,161.12   | 2,119,100,504.73   | 4,539,576,409.41   | 1,966,814,845.91   | 10,524,281,921.17    | - 17.55                      | 31.27                          | - 56.67                      |
| 27  | Ogun        | 14,615,400,746.23  | 9,069,046,778.51   | 14,050,107,657.94  | 13,015,040,667.39  | 50,749,595,850.07    | - 28.44                      | - 27.90                        | - 7.37                       |
| 28  | Ondo        | 8,163,782,718.24   | 5,419,063,997.59   | 5,788,953,777.14   | 5,476,665,699.91   | 24,848,466,192.88    | - 17.55                      | - 2.20                         | - 5.39                       |
| 29  | Osun        | 7,457,594,276.86   | 2,290,150,076.60   | 5,947,823,877.14   | 3,972,803,685.41   | 19,668,371,916.01    | 9.74                         | 5.42                           | - 33.21                      |
| 30  | Оуо         | 7,354,436,956.67   | 10,419,154,582.32  | 12,553,851,418.26  | 7,715,290,079.22   | 38,042,733,036.47    | 42.23                        | 14.43                          | - 38.54                      |
| 31  | Plateau     | 7,203,329,641.61   | 2,196,735,606.11   | 7,046,895,357.27   | 2,675,415,196.60   | 19,122,375,801.59    | 16.03                        | - 27.61                        | - 62.03                      |
| 32  | Rivers      | 36,646,296,724.89  | 27,940,686,367.22  | 27,422,705,080.20  | 25,180,041,072.98  | 117,189,729,245.29   | - 16.53                      | - 24.55                        | - 8.18                       |
| 33  | Sokoto      | 1,580,684,737.87   | 2,959,090,898.94   | 3,503,142,180.38   | 3,753,909,311.00   | 11,796,827,128.19    | - 37.93                      | - 19.26                        | 7.16                         |
| 34  | Taraba      | 2,349,489,843.31   | 1,711,490,436.66   | 2,378,226,651.24   | 1,675,766,211.93   | 8,114,973,143.14     | 24.21                        | - 7.46                         | - 29.54                      |
| 35  | Yobe        | 1,961,750,365.92   | 1,961,750,365.92   | 2,666,387,351.17   | 1,189,743,092.53   | 7,779,631,175.54     | - 7.87                       | - 76.68                        | - 55.38                      |
| 36  | Zamfara     | 3,571,750,813.19   | 3,517,239,713.61   | 5,182,843,782.88   | 6,227,417,781.93   | 18,499,252,091.61    | 20.00                        | 29.12                          | 20.15                        |
| 37  | FCT         | 24,256,358,093.23  | 18,525,511,874.23  | 20,823,240,054.13  | 28,454,590,875.83  | 92,059,700,897.42    | 23.46                        | 51.02                          | 36.65                        |
|     | Total       | 362,378,145,771.16 | 269,879,502,447.39 | 338,568,539,998.89 | 335,248,831,882.49 | 1,306,075,020,099.92 | - 1.93                       | - 3.16                         | - 0.98                       |

#### 2020 FULL YEAR DATA ON INTERNALLY GENERATED REVENUE FOR STATES/FCT

| S/N | STATE       | PAYE               | DIRECT ASSESSMENT | ROAD TAXES        | OTHER TAXES        | TOTAL TAX            | MDAs REVENUE       | GRAND TOTAL          |
|-----|-------------|--------------------|-------------------|-------------------|--------------------|----------------------|--------------------|----------------------|
| 1   | Abia        | 8,000,051,099.02   | 232,449,684.41    | 298,789,357.82    | 2,675,912,625.60   | 11,207,202,766.85    | 3.169.668.555.45   | 14,376,871,322.30    |
| 2   | Adamawa     | 5,610,830,438.35   | 60,082,278.46     | 202,804,546.21    | 816,167,152.41     | 6,689,884,415.43     | 1,639,986,291.22   | 8,329,870,706.65     |
| 3   | Akwa Ibom   | 23,356,264,532.88  | 124,261,411.36    | 306,036,348.00    | 2,968,324,082.64   | 26,754,886,374.88    | 3,941,883,903.18   | 30,696,770,278.06    |
| 4   | Anambra     | 10,599,110,883.46  | 666,033,749.59    | 871,193,975.00    | 3,712,929,823.83   | 15,849,268,431.88    | 12,160,638,148.60  | 28,009,906,580.48    |
| 5   | Bauchi      | 11,679,914,905.92  | 283,969,814.23    | 96,850,093.53     | 303,355,230.15     | 12,364,090,043.83    | 138,509,319.72     | 12,502,599,363.55    |
| 6   | Bayelsa     | 10,950,276,725.00  | 56,733,473.00     | 61,563,432.00     | 939,065,581.00     | 12,007,639,211.00    | 173,136,032.00     | 12,180,775,243.00    |
| 7   | Benue       | 7,502,187,471.82   | 439,819,785.47    | 196,770,841.00    | 33,640,433.32      | 8,172,418,531.61     | 2,291,255,749.12   | 10,463,674,280.73    |
| 8   | Borno       | 8,888,884,582.43   | 1,042,626,657.49  | 158,246,995.00    | 183,891,798.00     | 10,273,650,032.92    | 1,304,868,087.75   | 11,578,518,120.67    |
| 9   | Cross River | 7,168,933,062.60   | 137,933,364.78    | 790,796,961.77    | 4,662,999,689.81   | 12,760,663,078.96    | 3,422,678,377.36   | 16,183,341,456.32    |
| 10  | Delta       | 46,105,308,163.80  | 446,789,613.76    | 1,304,795,174.29  | 6,022,053,586.57   | 53,878,946,538.42    | 5,853,936,124.55   | 59,732,882,662.97    |
| 11  | Ebonyi      | 6,736,749,526.55   | 521,897,616.29    | 642,993,742.64    | 1,633,502,617.73   | 9,535,143,503.21     | 4,055,895,080.94   | 13,591,038,584.15    |
| 12  | Edo         | 13,638,600,513.87  | 999,640,812.97    | 638,875,615.16    | 8,256,425,290.07   | 23,533,542,232.07    | 3,650,808,502.83   | 27,184,350,734.90    |
| 13  | Ekiti       | 4,191,847,333.17   | 421,496,579.63    | 85,138,005.00     | 1,723,482,470.28   | 6,421,964,388.08     | 2,294,495,805.76   | 8,716,460,193.84     |
| 14  | Enugu       | 10,949,973,251.00  | 142,590,958.00    | 695,051,355.00    | 1,670,369,572.00   | 13,457,985,136.00    | 10,192,738,221.00  | 23,650,723,357.00    |
| 15  | Gombe       | 3,347,600,270.23   | 27,553,942.84     | 201,267,560.27    | 2,998,403,008.56   | 6,574,824,781.90     | 1,963,159,145.53   | 8,537,983,927.43     |
| 16  | Imo         | 12,822,992,402.77  | 336,106,301.08    | 530,516,580.49    | 1,105,956,304.33   | 14,795,571,588.67    | 2,286,307,396.26   | 17,081,878,984.93    |
| 17  | Jigawa      | 3,439,004,092.47   | 385,065,060.51    | 171,719,088.24    | 2,179,530,625.91   | 6,175,318,867.13     | 2,492,401,740.65   | 8,667,720,607.78     |
| 18  | Kaduna      | 16,615,775,618.14  | 297,280,726.99    | 532,605,744.19    | 10,210,210,745.45  | 27,655,872,834.77    | 23,112,650,572.57  | 50,768,523,407.34    |
| 19  | Kano        | 15,599,545,101.20  | 485,133,321.50    | 687,977,670.29    | 7,989,105,292.11   | 24,761,761,385.10    | 7,058,055,326.64   | 31,819,816,711.74    |
| 20  | Katsina     | 10,402,464,005.53  | 168,857,737.36    | 136,401,718.38    | 301,748,701.62     | 11,009,472,162.89    | 390,178,346.78     | 11,399,650,509.67    |
| 21  | Kebbi       | 4,437,749,914.08   | 613,700,309.69    | 42,635,545.00     | 6,973,610,113.56   | 12,067,695,882.33    | 1,710,564,917.81   | 13,778,260,800.14    |
| 22  | Kogi        | 11,700,010,674.79  | 51,430,230.21     | 623,588,400.31    | 2,490,887,281.21   | 14,865,916,586.52    | 2,491,916,945.47   | 17,357,833,531.99    |
| 23  | Kwara       | 7,666,583,515.67   | 1,018,717,340.52  | 406,314,409.00    | 184,477,826.61     | 9,276,093,091.80     | 10,328,210,695.84  | 19,604,303,787.64    |
| 24  | Lagos       | 278,885,174,441.02 | 17,071,437,457.21 | 12,139,604,039.49 | 59,097,521,411.73  | 367,193,737,349.45   | 51,794,850,547.66  | 418,988,587,897.11   |
| 25  | Nasawara    | 9,517,156,926.85   | 47,454,247.93     | 181,185,922.87    | 246,927,711.79     | 9,992,724,809.44     | 2,484,013,840.71   | 12,476,738,650.15    |
| 26  | Niger       | 5,183,709,130.51   | 195,758,841.02    | 240,753,948.20    | 3,131,011,520.29   | 8,751,233,440.02     | 1,773,048,481.15   | 10,524,281,921.17    |
| 27  | Ogun        | 25,430,833,081.16  | 2,051,443,702.45  | 746,988,130.79    | 3,315,890,157.55   | 31,545,155,071.95    | 19,204,440,778.12  | 50,749,595,850.07    |
| 28  | Ondo        | 14,519,040,361.52  | 490,552,901.85    | 1,072,715,597.42  | 5,212,009,828.57   | 21,294,318,689.36    | 3,554,147,503.52   | 24,848,466,192.88    |
| 29  | Osun        | 10,234,015,981.36  | 790,315,748.28    | 296,727,678.52    | 122,237,548.04     | 11,443,296,956.20    | 8,225,074,959.81   | 19,668,371,916.01    |
| 30  | Оуо         | 26,358,958,190.86  | 781,415,172.65    | 903,374,880.49    | 3,246,525,879.87   | 31,290,274,123.87    | 6,752,458,912.60   | 38,042,733,036.47    |
| 31  | Plateau     | 15,506,476,655.74  | 98,349,450.55     | 470,550,208.15    | 1,044,339,978.01   | 17,119,716,292.45    | 2,002,659,509.14   | 19,122,375,801.59    |
| 32  | Rivers      | 97,152,953,248.66  | 979,134,418.82    | 349,898,186.72    | 12,254,670,820.06  | 110,736,656,674.26   | 6,453,072,571.03   | 117,189,729,245.29   |
| 33  | Sokoto      | 6,301,323,488.77   | 12,716,109.82     | 61,777,365.00     | 4,180,765,673.47   | 10,556,582,637.06    | 1,240,244,491.13   | 11,796,827,128.19    |
| 34  | Taraba      | 4,893,083,719.04   | 208,665,139.44    | 112,843,550.00    | 35,867,034.21      | 5,250,459,442.69     | 2,864,513,700.45   | 8,114,973,143.14     |
| 35  | Yobe        | 5,598,821,964.32   | 4,019,542.00      | 91,174,514.00     | 207,318,121.16     | 5,901,334,141.48     | 1,878,297,034.06   | 7,779,631,175.54     |
| 36  | Zamfara     | 7,046,581,313.08   | 2,198,286,979.50  | 2,043,471,495.00  | 3,161,681,898.34   | 14,450,021,685.92    | 4,049,230,405.69   | 18,499,252,091.61    |
| 37  | FCT         | 83,691,836,271.40  | 3,166,412,964.89  | 0.00              | 5,201,451,661.13   | 92,059,700,897.42    | 0.00               | 92,059,700,897.42    |
|     | Total       | 851,730,622,859.04 | 37,056,133,446.55 | 28,393,998,675.24 | 170,494,269,096.99 | 1,087,675,024,077.82 | 218,399,996,022.10 | 1,306,075,020,099.92 |

#### 2020 FOURTH QUARTER IGR COLLECTION

| S/N | STATE       | PAYE               | DIRECT ASSESSMENT | ROAD TAXES       | OTHER TAXES       | TOTAL TAX          | MDAs REVENUE      | GRAND TOTAL        |
|-----|-------------|--------------------|-------------------|------------------|-------------------|--------------------|-------------------|--------------------|
| 1   | Abia        | 1,668,070,851.01   | 57,944,747.29     | 129,099,787.82   | 530,101,382.10    | 2,385,216,768.22   | 663,942,614.00    | 3,049,159,382.22   |
| 2   | Adamawa     | 1,759,171,447.35   | 18,511,740.70     | 36,831,375.00    | 221,275,440.95    | 2,035,790,004.00   | 238,492,541.85    | 2,274,282,545.85   |
| 3   | Akwa Ibom   | 4,383,361,711.00   | 14,872,728.15     | 70,832,073.00    | 1,138,127,934.41  | 5,607,194,446.56   | 1,482,890,557.55  | 7,090,085,004.11   |
| 4   | Anambra     | 1,971,997,584.43   | 138,167,496.17    | 270,435,150.00   | 1,395,506,644.52  | 3,776,106,875.12   | 7,263,356,193.96  | 11,039,463,069.08  |
| 5   | Bauchi      | 1,902,759,238.50   | 49,039,680.88     | 33,148,200.00    | 86,514,861.50     | 2,071,461,980.88   | 59,512,036.79     | 2,130,974,017.67   |
| 6   | Bayelsa     | 3,645,532,976.00   | 38,098,329.00     | 23,521,785.00    | 113,168,647.00    | 3,820,321,737.00   | 34,513,694.00     | 3,854,835,431.00   |
| 7   | Benue       | 1,766,817,748.87   | 74,225,250.40     | 53,324,958.00    | 7,622,875.84      | 1,901,990,833.11   | 429,075,790.91    | 2,331,066,624.02   |
| 8   | Borno       | 1,202,144,989.00   | 379,265,713.00    | 63,521,175.00    | 0.00              | 1,644,931,877.00   | 538,945,439.00    | 2,183,877,316.00   |
| 9   | Cross River | 1,481,638,049.32   | 12,653,903.76     | 211,342,348.40   | 551,649,386.48    | 2,257,283,687.96   | 1,066,302,692.17  | 3,323,586,380.13   |
| 10  | Delta       | 11,246,326,792.91  | 130,034,401.47    | 356,104,099.87   | 1,393,443,478.79  | 13,125,908,773.04  | 1,513,057,915.51  | 14,638,966,688.55  |
| 11  | Ebonyi      | 1,577,605,400.56   | 356,808,276.85    | 366,667,400.71   | 860,187,986.18    | 3,161,269,064.30   | 1,392,363,617.94  | 4,553,632,682.24   |
| 12  | Edo         | 3,229,056,601.43   | 243,730,775.88    | 174,468,716.79   | 613,937,587.08    | 4,261,193,681.18   | 1,032,123,283.49  | 5,293,316,964.67   |
| 13  | Ekiti       | 1,228,763,528.72   | 101,076,161.96    | 30,356,125.00    | 334,662,020.58    | 1,694,857,836.26   | 1,705,056,717.12  | 3,399,914,553.38   |
| 14  | Enugu       | 2,141,473,024.00   | 19,040,115.00     | 207,654,249.00   | 254,843,049.00    | 2,623,010,437.00   | 2,506,943,102.00  | 5,129,953,539.00   |
| 15  | Gombe       | 986,113,907.59     | 22,031,671.00     | 91,713,723.28    | 118,011,579.89    | 1,217,870,881.76   | 398,997,598.43    | 1,616,868,480.19   |
| 16  | Imo         | 3,039,557,871.83   | 155,623,083.73    | 252,843,425.62   | 301,623,124.84    | 3,749,647,506.02   | 498,803,727.35    | 4,248,451,233.37   |
| 17  | Jigawa      | 897,238,768.74     | 112,948,664.38    | 35,815,875.24    | 1,142,503,705.91  | 2,188,507,014.27   | 806,501,675.04    | 2,995,008,689.31   |
| 18  | Kaduna      | 7,302,883,948.72   | 98,356,939.91     | 180,135,014.37   | 880,377,949.58    | 8,461,753,852.58   | 8,198,459,865.60  | 16,660,213,718.18  |
| 19  | Kano        | 4,046,906,055.68   | 155,775,671.71    | 183,393,043.28   | 1,005,447,190.15  | 5,391,521,960.82   | 2,990,971,891.32  | 8,382,493,852.14   |
| 20  | Katsina     | 1,792,108,504.53   | 41,776,836.36     | 47,570,680.75    | 34,129,246.66     | 1,915,585,268.30   | 125,904,858.73    | 2,041,490,127.03   |
| 21  | Kebbi       | 1,388,674,524.42   | 178,888,163.41    | 13,224,132.00    | 4,990,593,153.03  | 6,571,379,972.86   | 433,249,403.00    | 7,004,629,375.86   |
| 22  | Kogi        | 4,191,764,782.95   | 21,894,972.36     | 169,884,740.31   | 303,348,121.26    | 4,686,892,616.88   | 551,172,954.93    | 5,238,065,571.81   |
| 23  | Kwara       | 1,599,437,516.28   | 235,362,233.09    | 118,756,910.00   | 55,477,280.93     | 2,009,033,940.30   | 4,218,066,033.12  | 6,227,099,973.42   |
| 24  | Lagos       | 69,399,996,557.19  | 3,949,337,170.78  | 2,750,524,246.81 | 14,051,812,500.14 | 90,151,670,474.92  | 16,478,011,406.50 | 106,629,681,881.42 |
| 25  | Nasawara    | 1,529,835,784.07   | 14,223,162.29     | 53,946,434.00    | 43,987,813.32     | 1,641,993,193.68   | 966,223,067.52    | 2,608,216,261.20   |
| 26  | Niger       | 1,523,116,182.02   | 77,997,371.05     | 61,910,748.00    | 194,937,338.11    | 1,857,961,639.18   | 108,853,206.73    | 1,966,814,845.91   |
| 27  | Ogun        | 6,693,170,508.39   | 505,070,408.30    | 240,139,249.71   | 711,622,696.98    | 8,150,002,863.38   | 4,865,037,804.01  | 13,015,040,667.39  |
| 28  | Ondo        | 2,999,951,742.03   | 81,038,386.09     | 266,183,233.65   | 1,258,905,454.40  | 4,606,078,816.17   | 870,586,883.74    | 5,476,665,699.91   |
| 29  | Osun        | 1,531,551,226.03   | 204,249,554.76    | 105,417,924.40   | 44,886,772.03     | 1,886,105,477.22   | 2,086,698,208.19  | 3,972,803,685.41   |
| 30  | Оуо         | 4,541,593,586.37   | 143,342,866.06    | 227,704,982.53   | 764,473,638.06    | 5,677,115,073.02   | 2,038,175,006.20  | 7,715,290,079.22   |
| 31  | Plateau     | 1,848,742,979.20   | 21,642,317.71     | 151,473,175.00   | 195,562,822.45    | 2,217,421,294.36   | 457,993,902.24    | 2,675,415,196.60   |
| 32  | Rivers      | 21,802,828,049.78  | 94,616,037.45     | 2,500.00         | 1,689,401,833.87  | 23,586,848,421.10  | 1,593,192,651.88  | 25,180,041,072.98  |
| 33  | Sokoto      | 1,859,178,890.65   | 3,256,879.32      | 13,238,682.00    | 1,162,410,891.91  | 3,038,085,343.88   | 715,823,967.12    | 3,753,909,311.00   |
| 34  | Taraba      | 655,004,797.84     | 20,719,092.97     | 32,438,725.00    | 8,835,163.84      | 716,997,779.65     | 958,768,432.28    | 1,675,766,211.93   |
| 35  | Yobe        | 817,041,625.92     | 1,101,950.00      | 30,318,994.00    | 27,849,487.92     | 876,312,057.84     | 313,431,034.69    | 1,189,743,092.53   |
| 36  | Zamfara     | 1,511,065,400.50   | 662,934,232.02    | 578,333,895.00   | 981,251,096.95    | 3,733,584,624.47   | 2,493,833,157.46  | 6,227,417,781.93   |
| 37  | FCT         | 26,170,776,114.94  | 1,067,707,165.29  | 0.00             | 1,216,107,595.60  | 28,454,590,875.83  | 0.00              | 28,454,590,875.83  |
|     | Total       | 207,333,259,268.77 | 9,503,364,150.55  | 7,632,277,778.54 | 38,684,597,752.26 | 263,153,498,950.12 | 72,095,332,932.37 | 335,248,831,882.49 |