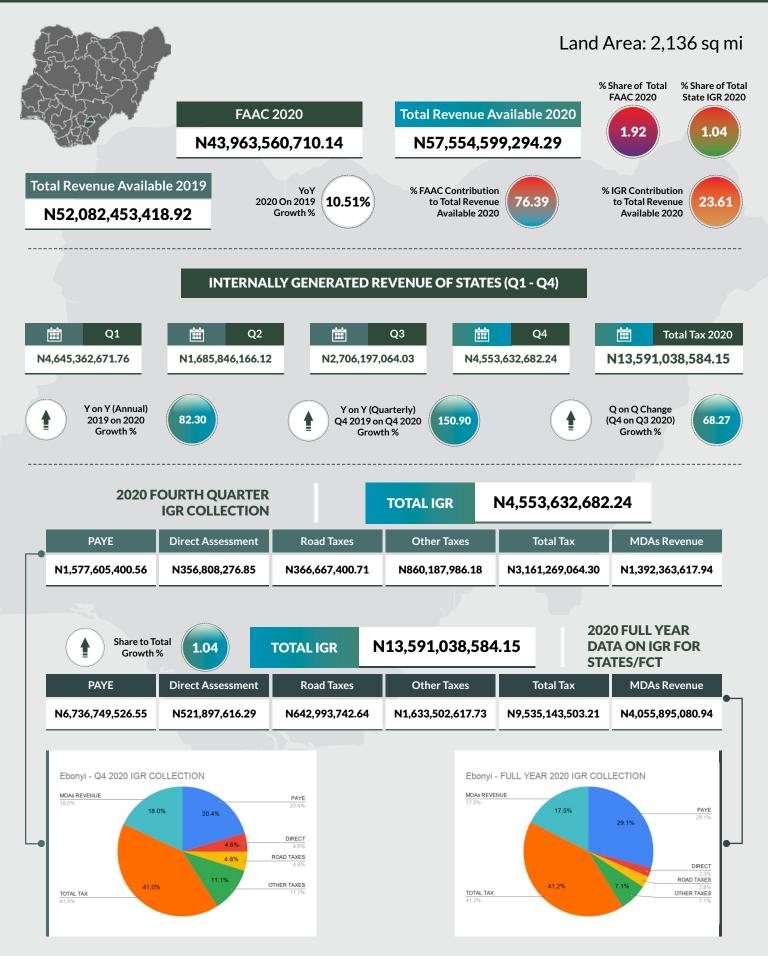

### **EBONYI STATE**

## INTERNALLY GENERATED REVENUE OF STATES (q1 - q4)

| S/N | STATE       | Q1                 | Q2                 | Q3                 | Q4                 | Total Tax            | Yr on Yr Change<br>(Annual ) | Yr on Yr Change<br>(Quarterly) | Quarter on Quarter<br>Change |
|-----|-------------|--------------------|--------------------|--------------------|--------------------|----------------------|------------------------------|--------------------------------|------------------------------|
|     |             |                    |                    |                    |                    |                      | 2019 on 2020<br>Growth %     | Q4 2019 on Q4 2020<br>Growth % | (Q4 on Q3 2020)<br>Growth %  |
| 1   | Abia        | 5,273,491,142.34   | 1,955,253,796.40   | 4,098,967,001.34   | 3,049,159,382.22   | 14,376,871,322.30    | - 2.66                       | - 26.72                        | - 25.61                      |
| 2   | Adamawa     | 1,626,254,115.59   | 2,460,552,450.19   | 1,968,781,595.02   | 2,274,282,545.85   | 8,329,870,706.65     | - 14.17                      | - 21.25                        | 15.52                        |
| 3   | Akwa Ibom   | 11,954,428,386.43  | 4,256,565,921.84   | 7,395,690,965.68   | 7,090,085,004.11   | 30,696,770,278.06    | - 4.94                       | 24.92                          | - 4.13                       |
| 4   | Anambra     | 4,533,383,460.79   | 5,013,328,721.90   | 7,423,731,328.71   | 11,039,463,069.08  | 28,009,906,580.48    | 6.22                         | 16.07                          | 48.71                        |
| 5   | Bauchi      | 4,385,040,965.09   | 1,367,246,792.63   | 4,619,337,588.16   | 2,130,974,017.67   | 12,502,599,363.55    | 6.89                         | 26.84                          | - 53.87                      |
| 6   | Bayelsa     | 2,875,321,919.00   | 2,510,947,252.00   | 2,939,670,641.00   | 3,854,835,431.00   | 12,180,775,243.00    | - 12.04                      | - 51.65                        | 31.13                        |
| 7   | Benue       | 3,618,454,437.93   | 1,727,190,494.58   | 2,786,962,724.20   | 2,331,066,624.02   | 10,463,674,280.73    | - 41.38                      | - 20.14                        | - 16.36                      |
| 8   | Borno       | 3,588,565,026.67   | 1,790,575,436.00   | 4,015,500,342.00   | 2,183,877,316.00   | 11,578,518,120.67    | 41.63                        | 2.33                           | - 45.61                      |
| 9   | Cross River | 3,987,951,210.99   | 4,062,735,366.59   | 4,809,068,498.61   | 3,323,586,380.13   | 16,183,341,456.32    | - 28.38                      | 11.48                          | - 30.89                      |
| 10  | Delta       | 19,307,298,503.90  | 11,534,986,935.77  | 14,251,630,534.75  | 14,638,966,688.55  | 59,732,882,662.97    | - 7.65                       | - 3.49                         | 2.72                         |
| 11  | Ebonyi      | 4,645,362,671.76   | 1,685,846,166.12   | 2,706,197,064.03   | 4,553,632,682.24   | 13,591,038,584.15    | 82.30                        | 150.90                         | 68.27                        |
| 12  | Edo         | 9,511,470,251.85   | 4,502,506,895.21   | 7,877,056,623.17   | 5,293,316,964.67   | 27,184,350,734.90    | - 7.78                       | - 26.62                        | - 32.80                      |
| 13  | Ekiti       | 1,653,929,226.80   | 1,551,323,574.46   | 2,111,292,839.20   | 3,399,914,553.38   | 8,716,460,193.84     | 1.98                         | 73.17                          | 61.03                        |
| 14  | Enugu       | 5,953,107,539.00   | 6,309,297,595.00   | 6,258,364,684.00   | 5,129,953,539.00   | 23,650,723,357.00    | - 23.88                      | - 68.31                        | - 18.03                      |
| 15  | Gombe       | 1,105,552,555.89   | 2,682,397,875.93   | 3,133,165,015.42   | 1,616,868,480.19   | 8,537,983,927.43     | 25.50                        | - 36.91                        | - 48.40                      |
| 16  | Imo         | 3,084,856,226.95   | 4,647,332,503.50   | 5,101,239,021.11   | 4,248,451,233.37   | 17,081,878,984.93    | 6.13                         | 42.17                          | - 16.72                      |
| 17  | Jigawa      | 1,908,483,249.11   | 1,097,145,177.64   | 2,667,083,491.72   | 2,995,008,689.31   | 8,667,720,607.78     | - 32.95                      | - 22.57                        | 12.30                        |
| 18  | Kaduna      | 14,436,450,428.71  | 9,789,823,293.73   | 9,882,035,966.72   | 16,660,213,718.18  | 50,768,523,407.34    | 12.93                        | 24.54                          | 68.59                        |
| 19  | Kano        | 7,849,616,029.54   | 9,659,814,175.39   | 5,927,892,654.67   | 8,382,493,852.14   | 31,819,816,711.74    | - 21.61                      | - 43.32                        | 41.41                        |
| 20  | Katsina     | 2,100,368,238.00   | 3,436,455,090.00   | 3,821,337,054.64   | 2,041,490,127.03   | 11,399,650,509.67    | 34.16                        | 8.18                           | - 46.58                      |
| 21  | Kebbi       | 2,240,277,054.93   | 2,177,650,273.57   | 2,355,704,095.78   | 7,004,629,375.86   | 13,778,260,800.14    | 87.02                        | 397.84                         | 197.35                       |
| 22  | Kogi        | 5,422,559,275.37   | 2,012,402,383.85   | 4,684,806,300.96   | 5,238,065,571.81   | 17,357,833,531.99    | 5.91                         | 37.62                          | 11.81                        |
| 23  | Kwara       | 7,219,966,479.66   | 2,140,787,045.95   | 4,016,450,288.62   | 6,227,099,973.42   | 19,604,303,787.64    | - 36.03                      | - 6.30                         | 55.04                        |
| 24  | Lagos       | 114,001,937,792.76 | 90,512,191,148.02  | 107,844,777,074.91 | 106,629,681,881.42 | 418,988,587,897.11   | 5.08                         | 4.91                           | - 1.13                       |
| 25  | Nasawara    | 3,034,354,502.96   | 2,866,124,878.68   | 3,968,043,007.31   | 2,608,216,261.20   | 12,476,738,650.15    | 14.90                        | - 13.34                        | - 34.27                      |
| 26  | Niger       | 1,898,790,161.12   | 2,119,100,504.73   | 4,539,576,409.41   | 1,966,814,845.91   | 10,524,281,921.17    | - 17.55                      | 31.27                          | - 56.67                      |
| 27  | Ogun        | 14,615,400,746.23  | 9,069,046,778.51   | 14,050,107,657.94  | 13,015,040,667.39  | 50,749,595,850.07    | - 28.44                      | - 27.90                        | - 7.37                       |
| 28  | Ondo        | 8,163,782,718.24   | 5,419,063,997.59   | 5,788,953,777.14   | 5,476,665,699.91   | 24,848,466,192.88    | - 17.55                      | - 2.20                         | - 5.39                       |
| 29  | Osun        | 7,457,594,276.86   | 2,290,150,076.60   | 5,947,823,877.14   | 3,972,803,685.41   | 19,668,371,916.01    | 9.74                         | 5.42                           | - 33.21                      |
| 30  | Оуо         | 7,354,436,956.67   | 10,419,154,582.32  | 12,553,851,418.26  | 7,715,290,079.22   | 38,042,733,036.47    | 42.23                        | 14.43                          | - 38.54                      |
| 31  | Plateau     | 7,203,329,641.61   | 2,196,735,606.11   | 7,046,895,357.27   | 2,675,415,196.60   | 19,122,375,801.59    | 16.03                        | - 27.61                        | - 62.03                      |
| 32  | Rivers      | 36,646,296,724.89  | 27,940,686,367.22  | 27,422,705,080.20  | 25,180,041,072.98  | 117,189,729,245.29   | - 16.53                      | - 24.55                        | - 8.18                       |
| 33  | Sokoto      | 1,580,684,737.87   | 2,959,090,898.94   | 3,503,142,180.38   | 3,753,909,311.00   | 11,796,827,128.19    | - 37.93                      | - 19.26                        | 7.16                         |
| 34  | Taraba      | 2,349,489,843.31   | 1,711,490,436.66   | 2,378,226,651.24   | 1,675,766,211.93   | 8,114,973,143.14     | 24.21                        | - 7.46                         | - 29.54                      |
| 35  | Yobe        | 1,961,750,365.92   | 1,961,750,365.92   | 2,666,387,351.17   | 1,189,743,092.53   | 7,779,631,175.54     | - 7.87                       | - 76.68                        | - 55.38                      |
| 36  | Zamfara     | 3,571,750,813.19   | 3,517,239,713.61   | 5,182,843,782.88   | 6,227,417,781.93   | 18,499,252,091.61    | 20.00                        | 29.12                          | 20.15                        |
| 37  | FCT         | 24,256,358,093.23  | 18,525,511,874.23  | 20,823,240,054.13  | 28,454,590,875.83  | 92,059,700,897.42    | 23.46                        | 51.02                          | 36.65                        |
|     | Total       | 362,378,145,771.16 | 269,879,502,447.39 | 338,568,539,998.89 | 335,248,831,882.49 | 1,306,075,020,099.92 | - 1.93                       | - 3.16                         | - 0.98                       |

#### 2020 FULL YEAR DATA ON INTERNALLY GENERATED REVENUE FOR STATES/FCT

| S/N | STATE       | PAYE               | DIRECT ASSESSMENT | ROAD TAXES        | OTHER TAXES        | TOTAL TAX            | MDAs REVENUE       | GRAND TOTAL          |
|-----|-------------|--------------------|-------------------|-------------------|--------------------|----------------------|--------------------|----------------------|
| 1   | Abia        | 8,000,051,099.02   | 232,449,684.41    | 298,789,357.82    | 2,675,912,625.60   | 11,207,202,766.85    | 3.169.668.555.45   | 14,376,871,322.30    |
| 2   | Adamawa     | 5,610,830,438.35   | 60,082,278.46     | 202,804,546.21    | 816,167,152.41     | 6,689,884,415.43     | 1,639,986,291.22   | 8,329,870,706.65     |
| 3   | Akwa Ibom   | 23,356,264,532.88  | 124,261,411.36    | 306,036,348.00    | 2,968,324,082.64   | 26,754,886,374.88    | 3,941,883,903.18   | 30,696,770,278.06    |
| 4   | Anambra     | 10,599,110,883.46  | 666,033,749.59    | 871,193,975.00    | 3,712,929,823.83   | 15,849,268,431.88    | 12,160,638,148.60  | 28,009,906,580.48    |
| 5   | Bauchi      | 11,679,914,905.92  | 283,969,814.23    | 96,850,093.53     | 303,355,230.15     | 12,364,090,043.83    | 138,509,319.72     | 12,502,599,363.55    |
| 6   | Bayelsa     | 10,950,276,725.00  | 56,733,473.00     | 61,563,432.00     | 939,065,581.00     | 12,007,639,211.00    | 173,136,032.00     | 12,180,775,243.00    |
| 7   | Benue       | 7,502,187,471.82   | 439,819,785.47    | 196,770,841.00    | 33,640,433.32      | 8,172,418,531.61     | 2,291,255,749.12   | 10,463,674,280.73    |
| 8   | Borno       | 8,888,884,582.43   | 1,042,626,657.49  | 158,246,995.00    | 183,891,798.00     | 10,273,650,032.92    | 1,304,868,087.75   | 11,578,518,120.67    |
| 9   | Cross River | 7,168,933,062.60   | 137,933,364.78    | 790,796,961.77    | 4,662,999,689.81   | 12,760,663,078.96    | 3,422,678,377.36   | 16,183,341,456.32    |
| 10  | Delta       | 46,105,308,163.80  | 446,789,613.76    | 1,304,795,174.29  | 6,022,053,586.57   | 53,878,946,538.42    | 5,853,936,124.55   | 59,732,882,662.97    |
| 11  | Ebonyi      | 6,736,749,526.55   | 521,897,616.29    | 642,993,742.64    | 1,633,502,617.73   | 9,535,143,503.21     | 4,055,895,080.94   | 13,591,038,584.15    |
| 12  | Edo         | 13,638,600,513.87  | 999,640,812.97    | 638,875,615.16    | 8,256,425,290.07   | 23,533,542,232.07    | 3,650,808,502.83   | 27,184,350,734.90    |
| 13  | Ekiti       | 4,191,847,333.17   | 421,496,579.63    | 85,138,005.00     | 1,723,482,470.28   | 6,421,964,388.08     | 2,294,495,805.76   | 8,716,460,193.84     |
| 14  | Enugu       | 10,949,973,251.00  | 142,590,958.00    | 695,051,355.00    | 1,670,369,572.00   | 13,457,985,136.00    | 10,192,738,221.00  | 23,650,723,357.00    |
| 15  | Gombe       | 3,347,600,270.23   | 27,553,942.84     | 201,267,560.27    | 2,998,403,008.56   | 6,574,824,781.90     | 1,963,159,145.53   | 8,537,983,927.43     |
| 16  | Imo         | 12,822,992,402.77  | 336,106,301.08    | 530,516,580.49    | 1,105,956,304.33   | 14,795,571,588.67    | 2,286,307,396.26   | 17,081,878,984.93    |
| 17  | Jigawa      | 3,439,004,092.47   | 385,065,060.51    | 171,719,088.24    | 2,179,530,625.91   | 6,175,318,867.13     | 2,492,401,740.65   | 8,667,720,607.78     |
| 18  | Kaduna      | 16,615,775,618.14  | 297,280,726.99    | 532,605,744.19    | 10,210,210,745.45  | 27,655,872,834.77    | 23,112,650,572.57  | 50,768,523,407.34    |
| 19  | Kano        | 15,599,545,101.20  | 485,133,321.50    | 687,977,670.29    | 7,989,105,292.11   | 24,761,761,385.10    | 7,058,055,326.64   | 31,819,816,711.74    |
| 20  | Katsina     | 10,402,464,005.53  | 168,857,737.36    | 136,401,718.38    | 301,748,701.62     | 11,009,472,162.89    | 390,178,346.78     | 11,399,650,509.67    |
| 21  | Kebbi       | 4,437,749,914.08   | 613,700,309.69    | 42,635,545.00     | 6,973,610,113.56   | 12,067,695,882.33    | 1,710,564,917.81   | 13,778,260,800.14    |
| 22  | Kogi        | 11,700,010,674.79  | 51,430,230.21     | 623,588,400.31    | 2,490,887,281.21   | 14,865,916,586.52    | 2,491,916,945.47   | 17,357,833,531.99    |
| 23  | Kwara       | 7,666,583,515.67   | 1,018,717,340.52  | 406,314,409.00    | 184,477,826.61     | 9,276,093,091.80     | 10,328,210,695.84  | 19,604,303,787.64    |
| 24  | Lagos       | 278,885,174,441.02 | 17,071,437,457.21 | 12,139,604,039.49 | 59,097,521,411.73  | 367,193,737,349.45   | 51,794,850,547.66  | 418,988,587,897.11   |
| 25  | Nasawara    | 9,517,156,926.85   | 47,454,247.93     | 181,185,922.87    | 246,927,711.79     | 9,992,724,809.44     | 2,484,013,840.71   | 12,476,738,650.15    |
| 26  | Niger       | 5,183,709,130.51   | 195,758,841.02    | 240,753,948.20    | 3,131,011,520.29   | 8,751,233,440.02     | 1,773,048,481.15   | 10,524,281,921.17    |
| 27  | Ogun        | 25,430,833,081.16  | 2,051,443,702.45  | 746,988,130.79    | 3,315,890,157.55   | 31,545,155,071.95    | 19,204,440,778.12  | 50,749,595,850.07    |
| 28  | Ondo        | 14,519,040,361.52  | 490,552,901.85    | 1,072,715,597.42  | 5,212,009,828.57   | 21,294,318,689.36    | 3,554,147,503.52   | 24,848,466,192.88    |
| 29  | Osun        | 10,234,015,981.36  | 790,315,748.28    | 296,727,678.52    | 122,237,548.04     | 11,443,296,956.20    | 8,225,074,959.81   | 19,668,371,916.01    |
| 30  | Оуо         | 26,358,958,190.86  | 781,415,172.65    | 903,374,880.49    | 3,246,525,879.87   | 31,290,274,123.87    | 6,752,458,912.60   | 38,042,733,036.47    |
| 31  | Plateau     | 15,506,476,655.74  | 98,349,450.55     | 470,550,208.15    | 1,044,339,978.01   | 17,119,716,292.45    | 2,002,659,509.14   | 19,122,375,801.59    |
| 32  | Rivers      | 97,152,953,248.66  | 979,134,418.82    | 349,898,186.72    | 12,254,670,820.06  | 110,736,656,674.26   | 6,453,072,571.03   | 117,189,729,245.29   |
| 33  | Sokoto      | 6,301,323,488.77   | 12,716,109.82     | 61,777,365.00     | 4,180,765,673.47   | 10,556,582,637.06    | 1,240,244,491.13   | 11,796,827,128.19    |
| 34  | Taraba      | 4,893,083,719.04   | 208,665,139.44    | 112,843,550.00    | 35,867,034.21      | 5,250,459,442.69     | 2,864,513,700.45   | 8,114,973,143.14     |
| 35  | Yobe        | 5,598,821,964.32   | 4,019,542.00      | 91,174,514.00     | 207,318,121.16     | 5,901,334,141.48     | 1,878,297,034.06   | 7,779,631,175.54     |
| 36  | Zamfara     | 7,046,581,313.08   | 2,198,286,979.50  | 2,043,471,495.00  | 3,161,681,898.34   | 14,450,021,685.92    | 4,049,230,405.69   | 18,499,252,091.61    |
| 37  | FCT         | 83,691,836,271.40  | 3,166,412,964.89  | 0.00              | 5,201,451,661.13   | 92,059,700,897.42    | 0.00               | 92,059,700,897.42    |
|     | Total       | 851,730,622,859.04 | 37,056,133,446.55 | 28,393,998,675.24 | 170,494,269,096.99 | 1,087,675,024,077.82 | 218,399,996,022.10 | 1,306,075,020,099.92 |

#### 2020 FOURTH QUARTER IGR COLLECTION

| S/N | STATE       | PAYE               | DIRECT ASSESSMENT | ROAD TAXES       | OTHER TAXES       | TOTAL TAX          | MDAs REVENUE      | GRAND TOTAL        |
|-----|-------------|--------------------|-------------------|------------------|-------------------|--------------------|-------------------|--------------------|
| 1   | Abia        | 1,668,070,851.01   | 57,944,747.29     | 129,099,787.82   | 530,101,382.10    | 2,385,216,768.22   | 663,942,614.00    | 3,049,159,382.22   |
| 2   | Adamawa     | 1,759,171,447.35   | 18,511,740.70     | 36,831,375.00    | 221,275,440.95    | 2,035,790,004.00   | 238,492,541.85    | 2,274,282,545.85   |
| 3   | Akwa Ibom   | 4,383,361,711.00   | 14,872,728.15     | 70,832,073.00    | 1,138,127,934.41  | 5,607,194,446.56   | 1,482,890,557.55  | 7,090,085,004.11   |
| 4   | Anambra     | 1,971,997,584.43   | 138,167,496.17    | 270,435,150.00   | 1,395,506,644.52  | 3,776,106,875.12   | 7,263,356,193.96  | 11,039,463,069.08  |
| 5   | Bauchi      | 1,902,759,238.50   | 49,039,680.88     | 33,148,200.00    | 86,514,861.50     | 2,071,461,980.88   | 59,512,036.79     | 2,130,974,017.67   |
| 6   | Bayelsa     | 3,645,532,976.00   | 38,098,329.00     | 23,521,785.00    | 113,168,647.00    | 3,820,321,737.00   | 34,513,694.00     | 3,854,835,431.00   |
| 7   | Benue       | 1,766,817,748.87   | 74,225,250.40     | 53,324,958.00    | 7,622,875.84      | 1,901,990,833.11   | 429,075,790.91    | 2,331,066,624.02   |
| 8   | Borno       | 1,202,144,989.00   | 379,265,713.00    | 63,521,175.00    | 0.00              | 1,644,931,877.00   | 538,945,439.00    | 2,183,877,316.00   |
| 9   | Cross River | 1,481,638,049.32   | 12,653,903.76     | 211,342,348.40   | 551,649,386.48    | 2,257,283,687.96   | 1,066,302,692.17  | 3,323,586,380.13   |
| 10  | Delta       | 11,246,326,792.91  | 130,034,401.47    | 356,104,099.87   | 1,393,443,478.79  | 13,125,908,773.04  | 1,513,057,915.51  | 14,638,966,688.55  |
| 11  | Ebonyi      | 1,577,605,400.56   | 356,808,276.85    | 366,667,400.71   | 860,187,986.18    | 3,161,269,064.30   | 1,392,363,617.94  | 4,553,632,682.24   |
| 12  | Edo         | 3,229,056,601.43   | 243,730,775.88    | 174,468,716.79   | 613,937,587.08    | 4,261,193,681.18   | 1,032,123,283.49  | 5,293,316,964.67   |
| 13  | Ekiti       | 1,228,763,528.72   | 101,076,161.96    | 30,356,125.00    | 334,662,020.58    | 1,694,857,836.26   | 1,705,056,717.12  | 3,399,914,553.38   |
| 14  | Enugu       | 2,141,473,024.00   | 19,040,115.00     | 207,654,249.00   | 254,843,049.00    | 2,623,010,437.00   | 2,506,943,102.00  | 5,129,953,539.00   |
| 15  | Gombe       | 986,113,907.59     | 22,031,671.00     | 91,713,723.28    | 118,011,579.89    | 1,217,870,881.76   | 398,997,598.43    | 1,616,868,480.19   |
| 16  | Imo         | 3,039,557,871.83   | 155,623,083.73    | 252,843,425.62   | 301,623,124.84    | 3,749,647,506.02   | 498,803,727.35    | 4,248,451,233.37   |
| 17  | Jigawa      | 897,238,768.74     | 112,948,664.38    | 35,815,875.24    | 1,142,503,705.91  | 2,188,507,014.27   | 806,501,675.04    | 2,995,008,689.31   |
| 18  | Kaduna      | 7,302,883,948.72   | 98,356,939.91     | 180,135,014.37   | 880,377,949.58    | 8,461,753,852.58   | 8,198,459,865.60  | 16,660,213,718.18  |
| 19  | Kano        | 4,046,906,055.68   | 155,775,671.71    | 183,393,043.28   | 1,005,447,190.15  | 5,391,521,960.82   | 2,990,971,891.32  | 8,382,493,852.14   |
| 20  | Katsina     | 1,792,108,504.53   | 41,776,836.36     | 47,570,680.75    | 34,129,246.66     | 1,915,585,268.30   | 125,904,858.73    | 2,041,490,127.03   |
| 21  | Kebbi       | 1,388,674,524.42   | 178,888,163.41    | 13,224,132.00    | 4,990,593,153.03  | 6,571,379,972.86   | 433,249,403.00    | 7,004,629,375.86   |
| 22  | Kogi        | 4,191,764,782.95   | 21,894,972.36     | 169,884,740.31   | 303,348,121.26    | 4,686,892,616.88   | 551,172,954.93    | 5,238,065,571.81   |
| 23  | Kwara       | 1,599,437,516.28   | 235,362,233.09    | 118,756,910.00   | 55,477,280.93     | 2,009,033,940.30   | 4,218,066,033.12  | 6,227,099,973.42   |
| 24  | Lagos       | 69,399,996,557.19  | 3,949,337,170.78  | 2,750,524,246.81 | 14,051,812,500.14 | 90,151,670,474.92  | 16,478,011,406.50 | 106,629,681,881.42 |
| 25  | Nasawara    | 1,529,835,784.07   | 14,223,162.29     | 53,946,434.00    | 43,987,813.32     | 1,641,993,193.68   | 966,223,067.52    | 2,608,216,261.20   |
| 26  | Niger       | 1,523,116,182.02   | 77,997,371.05     | 61,910,748.00    | 194,937,338.11    | 1,857,961,639.18   | 108,853,206.73    | 1,966,814,845.91   |
| 27  | Ogun        | 6,693,170,508.39   | 505,070,408.30    | 240,139,249.71   | 711,622,696.98    | 8,150,002,863.38   | 4,865,037,804.01  | 13,015,040,667.39  |
| 28  | Ondo        | 2,999,951,742.03   | 81,038,386.09     | 266,183,233.65   | 1,258,905,454.40  | 4,606,078,816.17   | 870,586,883.74    | 5,476,665,699.91   |
| 29  | Osun        | 1,531,551,226.03   | 204,249,554.76    | 105,417,924.40   | 44,886,772.03     | 1,886,105,477.22   | 2,086,698,208.19  | 3,972,803,685.41   |
| 30  | Оуо         | 4,541,593,586.37   | 143,342,866.06    | 227,704,982.53   | 764,473,638.06    | 5,677,115,073.02   | 2,038,175,006.20  | 7,715,290,079.22   |
| 31  | Plateau     | 1,848,742,979.20   | 21,642,317.71     | 151,473,175.00   | 195,562,822.45    | 2,217,421,294.36   | 457,993,902.24    | 2,675,415,196.60   |
| 32  | Rivers      | 21,802,828,049.78  | 94,616,037.45     | 2,500.00         | 1,689,401,833.87  | 23,586,848,421.10  | 1,593,192,651.88  | 25,180,041,072.98  |
| 33  | Sokoto      | 1,859,178,890.65   | 3,256,879.32      | 13,238,682.00    | 1,162,410,891.91  | 3,038,085,343.88   | 715,823,967.12    | 3,753,909,311.00   |
| 34  | Taraba      | 655,004,797.84     | 20,719,092.97     | 32,438,725.00    | 8,835,163.84      | 716,997,779.65     | 958,768,432.28    | 1,675,766,211.93   |
| 35  | Yobe        | 817,041,625.92     | 1,101,950.00      | 30,318,994.00    | 27,849,487.92     | 876,312,057.84     | 313,431,034.69    | 1,189,743,092.53   |
| 36  | Zamfara     | 1,511,065,400.50   | 662,934,232.02    | 578,333,895.00   | 981,251,096.95    | 3,733,584,624.47   | 2,493,833,157.46  | 6,227,417,781.93   |
| 37  | FCT         | 26,170,776,114.94  | 1,067,707,165.29  | 0.00             | 1,216,107,595.60  | 28,454,590,875.83  | 0.00              | 28,454,590,875.83  |
|     | Total       | 207,333,259,268.77 | 9,503,364,150.55  | 7,632,277,778.54 | 38,684,597,752.26 | 263,153,498,950.12 | 72,095,332,932.37 | 335,248,831,882.49 |