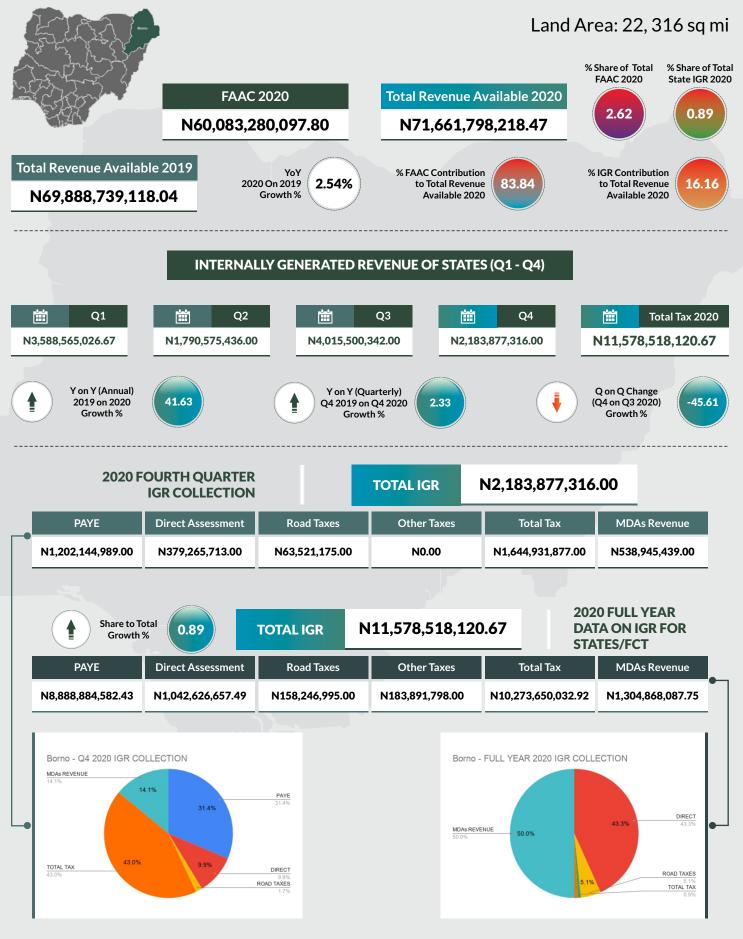

### **BORNO STATE**

## INTERNALLY GENERATED REVENUE OF STATES (q1 - q4)

| S/N | STATE       | Q1                 | Q2                 | Q3                 | Q4                 | Total Tax            | Yr on Yr Change<br>(Annual ) | Yr on Yr Change<br>(Quarterly) | Quarter on Quarter<br>Change |
|-----|-------------|--------------------|--------------------|--------------------|--------------------|----------------------|------------------------------|--------------------------------|------------------------------|
|     |             |                    |                    |                    |                    |                      | 2019 on 2020<br>Growth %     | Q4 2019 on Q4 2020<br>Growth % | (Q4 on Q3 2020)<br>Growth %  |
| 1   | Abia        | 5,273,491,142.34   | 1,955,253,796.40   | 4,098,967,001.34   | 3,049,159,382.22   | 14,376,871,322.30    | - 2.66                       | - 26.72                        | - 25.61                      |
| 2   | Adamawa     | 1,626,254,115.59   | 2,460,552,450.19   | 1,968,781,595.02   | 2,274,282,545.85   | 8,329,870,706.65     | - 14.17                      | - 21.25                        | 15.52                        |
| 3   | Akwa Ibom   | 11,954,428,386.43  | 4,256,565,921.84   | 7,395,690,965.68   | 7,090,085,004.11   | 30,696,770,278.06    | - 4.94                       | 24.92                          | - 4.13                       |
| 4   | Anambra     | 4,533,383,460.79   | 5,013,328,721.90   | 7,423,731,328.71   | 11,039,463,069.08  | 28,009,906,580.48    | 6.22                         | 16.07                          | 48.71                        |
| 5   | Bauchi      | 4,385,040,965.09   | 1,367,246,792.63   | 4,619,337,588.16   | 2,130,974,017.67   | 12,502,599,363.55    | 6.89                         | 26.84                          | - 53.87                      |
| 6   | Bayelsa     | 2,875,321,919.00   | 2,510,947,252.00   | 2,939,670,641.00   | 3,854,835,431.00   | 12,180,775,243.00    | - 12.04                      | - 51.65                        | 31.13                        |
| 7   | Benue       | 3,618,454,437.93   | 1,727,190,494.58   | 2,786,962,724.20   | 2,331,066,624.02   | 10,463,674,280.73    | - 41.38                      | - 20.14                        | - 16.36                      |
| 8   | Borno       | 3,588,565,026.67   | 1,790,575,436.00   | 4,015,500,342.00   | 2,183,877,316.00   | 11,578,518,120.67    | 41.63                        | 2.33                           | - 45.61                      |
| 9   | Cross River | 3,987,951,210.99   | 4,062,735,366.59   | 4,809,068,498.61   | 3,323,586,380.13   | 16,183,341,456.32    | - 28.38                      | 11.48                          | - 30.89                      |
| 10  | Delta       | 19,307,298,503.90  | 11,534,986,935.77  | 14,251,630,534.75  | 14,638,966,688.55  | 59,732,882,662.97    | - 7.65                       | - 3.49                         | 2.72                         |
| 11  | Ebonyi      | 4,645,362,671.76   | 1,685,846,166.12   | 2,706,197,064.03   | 4,553,632,682.24   | 13,591,038,584.15    | 82.30                        | 150.90                         | 68.27                        |
| 12  | Edo         | 9,511,470,251.85   | 4,502,506,895.21   | 7,877,056,623.17   | 5,293,316,964.67   | 27,184,350,734.90    | - 7.78                       | - 26.62                        | - 32.80                      |
| 13  | Ekiti       | 1,653,929,226.80   | 1,551,323,574.46   | 2,111,292,839.20   | 3,399,914,553.38   | 8,716,460,193.84     | 1.98                         | 73.17                          | 61.03                        |
| 14  | Enugu       | 5,953,107,539.00   | 6,309,297,595.00   | 6,258,364,684.00   | 5,129,953,539.00   | 23,650,723,357.00    | - 23.88                      | - 68.31                        | - 18.03                      |
| 15  | Gombe       | 1,105,552,555.89   | 2,682,397,875.93   | 3,133,165,015.42   | 1,616,868,480.19   | 8,537,983,927.43     | 25.50                        | - 36.91                        | - 48.40                      |
| 16  | Imo         | 3,084,856,226.95   | 4,647,332,503.50   | 5,101,239,021.11   | 4,248,451,233.37   | 17,081,878,984.93    | 6.13                         | 42.17                          | - 16.72                      |
| 17  | Jigawa      | 1,908,483,249.11   | 1,097,145,177.64   | 2,667,083,491.72   | 2,995,008,689.31   | 8,667,720,607.78     | - 32.95                      | - 22.57                        | 12.30                        |
| 18  | Kaduna      | 14,436,450,428.71  | 9,789,823,293.73   | 9,882,035,966.72   | 16,660,213,718.18  | 50,768,523,407.34    | 12.93                        | 24.54                          | 68.59                        |
| 19  | Kano        | 7,849,616,029.54   | 9,659,814,175.39   | 5,927,892,654.67   | 8,382,493,852.14   | 31,819,816,711.74    | - 21.61                      | - 43.32                        | 41.41                        |
| 20  | Katsina     | 2,100,368,238.00   | 3,436,455,090.00   | 3,821,337,054.64   | 2,041,490,127.03   | 11,399,650,509.67    | 34.16                        | 8.18                           | - 46.58                      |
| 21  | Kebbi       | 2,240,277,054.93   | 2,177,650,273.57   | 2,355,704,095.78   | 7,004,629,375.86   | 13,778,260,800.14    | 87.02                        | 397.84                         | 197.35                       |
| 22  | Kogi        | 5,422,559,275.37   | 2,012,402,383.85   | 4,684,806,300.96   | 5,238,065,571.81   | 17,357,833,531.99    | 5.91                         | 37.62                          | 11.81                        |
| 23  | Kwara       | 7,219,966,479.66   | 2,140,787,045.95   | 4,016,450,288.62   | 6,227,099,973.42   | 19,604,303,787.64    | - 36.03                      | - 6.30                         | 55.04                        |
| 24  | Lagos       | 114,001,937,792.76 | 90,512,191,148.02  | 107,844,777,074.91 | 106,629,681,881.42 | 418,988,587,897.11   | 5.08                         | 4.91                           | - 1.13                       |
| 25  | Nasawara    | 3,034,354,502.96   | 2,866,124,878.68   | 3,968,043,007.31   | 2,608,216,261.20   | 12,476,738,650.15    | 14.90                        | - 13.34                        | - 34.27                      |
| 26  | Niger       | 1,898,790,161.12   | 2,119,100,504.73   | 4,539,576,409.41   | 1,966,814,845.91   | 10,524,281,921.17    | - 17.55                      | 31.27                          | - 56.67                      |
| 27  | Ogun        | 14,615,400,746.23  | 9,069,046,778.51   | 14,050,107,657.94  | 13,015,040,667.39  | 50,749,595,850.07    | - 28.44                      | - 27.90                        | - 7.37                       |
| 28  | Ondo        | 8,163,782,718.24   | 5,419,063,997.59   | 5,788,953,777.14   | 5,476,665,699.91   | 24,848,466,192.88    | - 17.55                      | - 2.20                         | - 5.39                       |
| 29  | Osun        | 7,457,594,276.86   | 2,290,150,076.60   | 5,947,823,877.14   | 3,972,803,685.41   | 19,668,371,916.01    | 9.74                         | 5.42                           | - 33.21                      |
| 30  | Оуо         | 7,354,436,956.67   | 10,419,154,582.32  | 12,553,851,418.26  | 7,715,290,079.22   | 38,042,733,036.47    | 42.23                        | 14.43                          | - 38.54                      |
| 31  | Plateau     | 7,203,329,641.61   | 2,196,735,606.11   | 7,046,895,357.27   | 2,675,415,196.60   | 19,122,375,801.59    | 16.03                        | - 27.61                        | - 62.03                      |
| 32  | Rivers      | 36,646,296,724.89  | 27,940,686,367.22  | 27,422,705,080.20  | 25,180,041,072.98  | 117,189,729,245.29   | - 16.53                      | - 24.55                        | - 8.18                       |
| 33  | Sokoto      | 1,580,684,737.87   | 2,959,090,898.94   | 3,503,142,180.38   | 3,753,909,311.00   | 11,796,827,128.19    | - 37.93                      | - 19.26                        | 7.16                         |
| 34  | Taraba      | 2,349,489,843.31   | 1,711,490,436.66   | 2,378,226,651.24   | 1,675,766,211.93   | 8,114,973,143.14     | 24.21                        | - 7.46                         | - 29.54                      |
| 35  | Yobe        | 1,961,750,365.92   | 1,961,750,365.92   | 2,666,387,351.17   | 1,189,743,092.53   | 7,779,631,175.54     | - 7.87                       | - 76.68                        | - 55.38                      |
| 36  | Zamfara     | 3,571,750,813.19   | 3,517,239,713.61   | 5,182,843,782.88   | 6,227,417,781.93   | 18,499,252,091.61    | 20.00                        | 29.12                          | 20.15                        |
| 37  | FCT         | 24,256,358,093.23  | 18,525,511,874.23  | 20,823,240,054.13  | 28,454,590,875.83  | 92,059,700,897.42    | 23.46                        | 51.02                          | 36.65                        |
|     | Total       | 362,378,145,771.16 | 269,879,502,447.39 | 338,568,539,998.89 | 335,248,831,882.49 | 1,306,075,020,099.92 | - 1.93                       | - 3.16                         | - 0.98                       |

#### 2020 FULL YEAR DATA ON INTERNALLY GENERATED REVENUE FOR STATES/FCT

| S/N | STATE       | PAYE               | DIRECT ASSESSMENT | ROAD TAXES        | OTHER TAXES        | TOTAL TAX            | MDAs REVENUE       | GRAND TOTAL          |
|-----|-------------|--------------------|-------------------|-------------------|--------------------|----------------------|--------------------|----------------------|
| 1   | Abia        | 8,000,051,099.02   | 232,449,684.41    | 298,789,357.82    | 2,675,912,625.60   | 11,207,202,766.85    | 3.169.668.555.45   | 14,376,871,322.30    |
| 2   | Adamawa     | 5,610,830,438.35   | 60,082,278.46     | 202,804,546.21    | 816,167,152.41     | 6,689,884,415.43     | 1,639,986,291.22   | 8,329,870,706.65     |
| 3   | Akwa Ibom   | 23,356,264,532.88  | 124,261,411.36    | 306,036,348.00    | 2,968,324,082.64   | 26,754,886,374.88    | 3,941,883,903.18   | 30,696,770,278.06    |
| 4   | Anambra     | 10,599,110,883.46  | 666,033,749.59    | 871,193,975.00    | 3,712,929,823.83   | 15,849,268,431.88    | 12,160,638,148.60  | 28,009,906,580.48    |
| 5   | Bauchi      | 11,679,914,905.92  | 283,969,814.23    | 96,850,093.53     | 303,355,230.15     | 12,364,090,043.83    | 138,509,319.72     | 12,502,599,363.55    |
| 6   | Bayelsa     | 10,950,276,725.00  | 56,733,473.00     | 61,563,432.00     | 939,065,581.00     | 12,007,639,211.00    | 173,136,032.00     | 12,180,775,243.00    |
| 7   | Benue       | 7,502,187,471.82   | 439,819,785.47    | 196,770,841.00    | 33,640,433.32      | 8,172,418,531.61     | 2,291,255,749.12   | 10,463,674,280.73    |
| 8   | Borno       | 8,888,884,582.43   | 1,042,626,657.49  | 158,246,995.00    | 183,891,798.00     | 10,273,650,032.92    | 1,304,868,087.75   | 11,578,518,120.67    |
| 9   | Cross River | 7,168,933,062.60   | 137,933,364.78    | 790,796,961.77    | 4,662,999,689.81   | 12,760,663,078.96    | 3,422,678,377.36   | 16,183,341,456.32    |
| 10  | Delta       | 46,105,308,163.80  | 446,789,613.76    | 1,304,795,174.29  | 6,022,053,586.57   | 53,878,946,538.42    | 5,853,936,124.55   | 59,732,882,662.97    |
| 11  | Ebonyi      | 6,736,749,526.55   | 521,897,616.29    | 642,993,742.64    | 1,633,502,617.73   | 9,535,143,503.21     | 4,055,895,080.94   | 13,591,038,584.15    |
| 12  | Edo         | 13,638,600,513.87  | 999,640,812.97    | 638,875,615.16    | 8,256,425,290.07   | 23,533,542,232.07    | 3,650,808,502.83   | 27,184,350,734.90    |
| 13  | Ekiti       | 4,191,847,333.17   | 421,496,579.63    | 85,138,005.00     | 1,723,482,470.28   | 6,421,964,388.08     | 2,294,495,805.76   | 8,716,460,193.84     |
| 14  | Enugu       | 10,949,973,251.00  | 142,590,958.00    | 695,051,355.00    | 1,670,369,572.00   | 13,457,985,136.00    | 10,192,738,221.00  | 23,650,723,357.00    |
| 15  | Gombe       | 3,347,600,270.23   | 27,553,942.84     | 201,267,560.27    | 2,998,403,008.56   | 6,574,824,781.90     | 1,963,159,145.53   | 8,537,983,927.43     |
| 16  | Imo         | 12,822,992,402.77  | 336,106,301.08    | 530,516,580.49    | 1,105,956,304.33   | 14,795,571,588.67    | 2,286,307,396.26   | 17,081,878,984.93    |
| 17  | Jigawa      | 3,439,004,092.47   | 385,065,060.51    | 171,719,088.24    | 2,179,530,625.91   | 6,175,318,867.13     | 2,492,401,740.65   | 8,667,720,607.78     |
| 18  | Kaduna      | 16,615,775,618.14  | 297,280,726.99    | 532,605,744.19    | 10,210,210,745.45  | 27,655,872,834.77    | 23,112,650,572.57  | 50,768,523,407.34    |
| 19  | Kano        | 15,599,545,101.20  | 485,133,321.50    | 687,977,670.29    | 7,989,105,292.11   | 24,761,761,385.10    | 7,058,055,326.64   | 31,819,816,711.74    |
| 20  | Katsina     | 10,402,464,005.53  | 168,857,737.36    | 136,401,718.38    | 301,748,701.62     | 11,009,472,162.89    | 390,178,346.78     | 11,399,650,509.67    |
| 21  | Kebbi       | 4,437,749,914.08   | 613,700,309.69    | 42,635,545.00     | 6,973,610,113.56   | 12,067,695,882.33    | 1,710,564,917.81   | 13,778,260,800.14    |
| 22  | Kogi        | 11,700,010,674.79  | 51,430,230.21     | 623,588,400.31    | 2,490,887,281.21   | 14,865,916,586.52    | 2,491,916,945.47   | 17,357,833,531.99    |
| 23  | Kwara       | 7,666,583,515.67   | 1,018,717,340.52  | 406,314,409.00    | 184,477,826.61     | 9,276,093,091.80     | 10,328,210,695.84  | 19,604,303,787.64    |
| 24  | Lagos       | 278,885,174,441.02 | 17,071,437,457.21 | 12,139,604,039.49 | 59,097,521,411.73  | 367,193,737,349.45   | 51,794,850,547.66  | 418,988,587,897.11   |
| 25  | Nasawara    | 9,517,156,926.85   | 47,454,247.93     | 181,185,922.87    | 246,927,711.79     | 9,992,724,809.44     | 2,484,013,840.71   | 12,476,738,650.15    |
| 26  | Niger       | 5,183,709,130.51   | 195,758,841.02    | 240,753,948.20    | 3,131,011,520.29   | 8,751,233,440.02     | 1,773,048,481.15   | 10,524,281,921.17    |
| 27  | Ogun        | 25,430,833,081.16  | 2,051,443,702.45  | 746,988,130.79    | 3,315,890,157.55   | 31,545,155,071.95    | 19,204,440,778.12  | 50,749,595,850.07    |
| 28  | Ondo        | 14,519,040,361.52  | 490,552,901.85    | 1,072,715,597.42  | 5,212,009,828.57   | 21,294,318,689.36    | 3,554,147,503.52   | 24,848,466,192.88    |
| 29  | Osun        | 10,234,015,981.36  | 790,315,748.28    | 296,727,678.52    | 122,237,548.04     | 11,443,296,956.20    | 8,225,074,959.81   | 19,668,371,916.01    |
| 30  | Оуо         | 26,358,958,190.86  | 781,415,172.65    | 903,374,880.49    | 3,246,525,879.87   | 31,290,274,123.87    | 6,752,458,912.60   | 38,042,733,036.47    |
| 31  | Plateau     | 15,506,476,655.74  | 98,349,450.55     | 470,550,208.15    | 1,044,339,978.01   | 17,119,716,292.45    | 2,002,659,509.14   | 19,122,375,801.59    |
| 32  | Rivers      | 97,152,953,248.66  | 979,134,418.82    | 349,898,186.72    | 12,254,670,820.06  | 110,736,656,674.26   | 6,453,072,571.03   | 117,189,729,245.29   |
| 33  | Sokoto      | 6,301,323,488.77   | 12,716,109.82     | 61,777,365.00     | 4,180,765,673.47   | 10,556,582,637.06    | 1,240,244,491.13   | 11,796,827,128.19    |
| 34  | Taraba      | 4,893,083,719.04   | 208,665,139.44    | 112,843,550.00    | 35,867,034.21      | 5,250,459,442.69     | 2,864,513,700.45   | 8,114,973,143.14     |
| 35  | Yobe        | 5,598,821,964.32   | 4,019,542.00      | 91,174,514.00     | 207,318,121.16     | 5,901,334,141.48     | 1,878,297,034.06   | 7,779,631,175.54     |
| 36  | Zamfara     | 7,046,581,313.08   | 2,198,286,979.50  | 2,043,471,495.00  | 3,161,681,898.34   | 14,450,021,685.92    | 4,049,230,405.69   | 18,499,252,091.61    |
| 37  | FCT         | 83,691,836,271.40  | 3,166,412,964.89  | 0.00              | 5,201,451,661.13   | 92,059,700,897.42    | 0.00               | 92,059,700,897.42    |
|     | Total       | 851,730,622,859.04 | 37,056,133,446.55 | 28,393,998,675.24 | 170,494,269,096.99 | 1,087,675,024,077.82 | 218,399,996,022.10 | 1,306,075,020,099.92 |

#### 2020 FOURTH QUARTER IGR COLLECTION

| S/N | STATE       | PAYE               | DIRECT ASSESSMENT | ROAD TAXES       | OTHER TAXES       | TOTAL TAX          | MDAs REVENUE      | GRAND TOTAL        |
|-----|-------------|--------------------|-------------------|------------------|-------------------|--------------------|-------------------|--------------------|
| 1   | Abia        | 1,668,070,851.01   | 57,944,747.29     | 129,099,787.82   | 530,101,382.10    | 2,385,216,768.22   | 663,942,614.00    | 3,049,159,382.22   |
| 2   | Adamawa     | 1,759,171,447.35   | 18,511,740.70     | 36,831,375.00    | 221,275,440.95    | 2,035,790,004.00   | 238,492,541.85    | 2,274,282,545.85   |
| 3   | Akwa Ibom   | 4,383,361,711.00   | 14,872,728.15     | 70,832,073.00    | 1,138,127,934.41  | 5,607,194,446.56   | 1,482,890,557.55  | 7,090,085,004.11   |
| 4   | Anambra     | 1,971,997,584.43   | 138,167,496.17    | 270,435,150.00   | 1,395,506,644.52  | 3,776,106,875.12   | 7,263,356,193.96  | 11,039,463,069.08  |
| 5   | Bauchi      | 1,902,759,238.50   | 49,039,680.88     | 33,148,200.00    | 86,514,861.50     | 2,071,461,980.88   | 59,512,036.79     | 2,130,974,017.67   |
| 6   | Bayelsa     | 3,645,532,976.00   | 38,098,329.00     | 23,521,785.00    | 113,168,647.00    | 3,820,321,737.00   | 34,513,694.00     | 3,854,835,431.00   |
| 7   | Benue       | 1,766,817,748.87   | 74,225,250.40     | 53,324,958.00    | 7,622,875.84      | 1,901,990,833.11   | 429,075,790.91    | 2,331,066,624.02   |
| 8   | Borno       | 1,202,144,989.00   | 379,265,713.00    | 63,521,175.00    | 0.00              | 1,644,931,877.00   | 538,945,439.00    | 2,183,877,316.00   |
| 9   | Cross River | 1,481,638,049.32   | 12,653,903.76     | 211,342,348.40   | 551,649,386.48    | 2,257,283,687.96   | 1,066,302,692.17  | 3,323,586,380.13   |
| 10  | Delta       | 11,246,326,792.91  | 130,034,401.47    | 356,104,099.87   | 1,393,443,478.79  | 13,125,908,773.04  | 1,513,057,915.51  | 14,638,966,688.55  |
| 11  | Ebonyi      | 1,577,605,400.56   | 356,808,276.85    | 366,667,400.71   | 860,187,986.18    | 3,161,269,064.30   | 1,392,363,617.94  | 4,553,632,682.24   |
| 12  | Edo         | 3,229,056,601.43   | 243,730,775.88    | 174,468,716.79   | 613,937,587.08    | 4,261,193,681.18   | 1,032,123,283.49  | 5,293,316,964.67   |
| 13  | Ekiti       | 1,228,763,528.72   | 101,076,161.96    | 30,356,125.00    | 334,662,020.58    | 1,694,857,836.26   | 1,705,056,717.12  | 3,399,914,553.38   |
| 14  | Enugu       | 2,141,473,024.00   | 19,040,115.00     | 207,654,249.00   | 254,843,049.00    | 2,623,010,437.00   | 2,506,943,102.00  | 5,129,953,539.00   |
| 15  | Gombe       | 986,113,907.59     | 22,031,671.00     | 91,713,723.28    | 118,011,579.89    | 1,217,870,881.76   | 398,997,598.43    | 1,616,868,480.19   |
| 16  | Imo         | 3,039,557,871.83   | 155,623,083.73    | 252,843,425.62   | 301,623,124.84    | 3,749,647,506.02   | 498,803,727.35    | 4,248,451,233.37   |
| 17  | Jigawa      | 897,238,768.74     | 112,948,664.38    | 35,815,875.24    | 1,142,503,705.91  | 2,188,507,014.27   | 806,501,675.04    | 2,995,008,689.31   |
| 18  | Kaduna      | 7,302,883,948.72   | 98,356,939.91     | 180,135,014.37   | 880,377,949.58    | 8,461,753,852.58   | 8,198,459,865.60  | 16,660,213,718.18  |
| 19  | Kano        | 4,046,906,055.68   | 155,775,671.71    | 183,393,043.28   | 1,005,447,190.15  | 5,391,521,960.82   | 2,990,971,891.32  | 8,382,493,852.14   |
| 20  | Katsina     | 1,792,108,504.53   | 41,776,836.36     | 47,570,680.75    | 34,129,246.66     | 1,915,585,268.30   | 125,904,858.73    | 2,041,490,127.03   |
| 21  | Kebbi       | 1,388,674,524.42   | 178,888,163.41    | 13,224,132.00    | 4,990,593,153.03  | 6,571,379,972.86   | 433,249,403.00    | 7,004,629,375.86   |
| 22  | Kogi        | 4,191,764,782.95   | 21,894,972.36     | 169,884,740.31   | 303,348,121.26    | 4,686,892,616.88   | 551,172,954.93    | 5,238,065,571.81   |
| 23  | Kwara       | 1,599,437,516.28   | 235,362,233.09    | 118,756,910.00   | 55,477,280.93     | 2,009,033,940.30   | 4,218,066,033.12  | 6,227,099,973.42   |
| 24  | Lagos       | 69,399,996,557.19  | 3,949,337,170.78  | 2,750,524,246.81 | 14,051,812,500.14 | 90,151,670,474.92  | 16,478,011,406.50 | 106,629,681,881.42 |
| 25  | Nasawara    | 1,529,835,784.07   | 14,223,162.29     | 53,946,434.00    | 43,987,813.32     | 1,641,993,193.68   | 966,223,067.52    | 2,608,216,261.20   |
| 26  | Niger       | 1,523,116,182.02   | 77,997,371.05     | 61,910,748.00    | 194,937,338.11    | 1,857,961,639.18   | 108,853,206.73    | 1,966,814,845.91   |
| 27  | Ogun        | 6,693,170,508.39   | 505,070,408.30    | 240,139,249.71   | 711,622,696.98    | 8,150,002,863.38   | 4,865,037,804.01  | 13,015,040,667.39  |
| 28  | Ondo        | 2,999,951,742.03   | 81,038,386.09     | 266,183,233.65   | 1,258,905,454.40  | 4,606,078,816.17   | 870,586,883.74    | 5,476,665,699.91   |
| 29  | Osun        | 1,531,551,226.03   | 204,249,554.76    | 105,417,924.40   | 44,886,772.03     | 1,886,105,477.22   | 2,086,698,208.19  | 3,972,803,685.41   |
| 30  | Оуо         | 4,541,593,586.37   | 143,342,866.06    | 227,704,982.53   | 764,473,638.06    | 5,677,115,073.02   | 2,038,175,006.20  | 7,715,290,079.22   |
| 31  | Plateau     | 1,848,742,979.20   | 21,642,317.71     | 151,473,175.00   | 195,562,822.45    | 2,217,421,294.36   | 457,993,902.24    | 2,675,415,196.60   |
| 32  | Rivers      | 21,802,828,049.78  | 94,616,037.45     | 2,500.00         | 1,689,401,833.87  | 23,586,848,421.10  | 1,593,192,651.88  | 25,180,041,072.98  |
| 33  | Sokoto      | 1,859,178,890.65   | 3,256,879.32      | 13,238,682.00    | 1,162,410,891.91  | 3,038,085,343.88   | 715,823,967.12    | 3,753,909,311.00   |
| 34  | Taraba      | 655,004,797.84     | 20,719,092.97     | 32,438,725.00    | 8,835,163.84      | 716,997,779.65     | 958,768,432.28    | 1,675,766,211.93   |
| 35  | Yobe        | 817,041,625.92     | 1,101,950.00      | 30,318,994.00    | 27,849,487.92     | 876,312,057.84     | 313,431,034.69    | 1,189,743,092.53   |
| 36  | Zamfara     | 1,511,065,400.50   | 662,934,232.02    | 578,333,895.00   | 981,251,096.95    | 3,733,584,624.47   | 2,493,833,157.46  | 6,227,417,781.93   |
| 37  | FCT         | 26,170,776,114.94  | 1,067,707,165.29  | 0.00             | 1,216,107,595.60  | 28,454,590,875.83  | 0.00              | 28,454,590,875.83  |
|     | Total       | 207,333,259,268.77 | 9,503,364,150.55  | 7,632,277,778.54 | 38,684,597,752.26 | 263,153,498,950.12 | 72,095,332,932.37 | 335,248,831,882.49 |