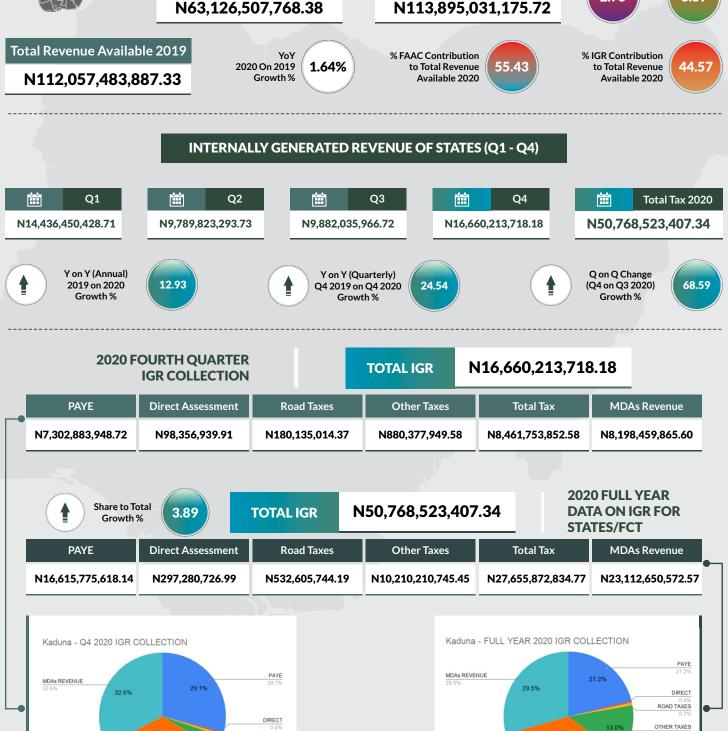

### **KADUNA STATE**

33.7%

TOTAL TAX

0.4% ROAD TAXES 0.7% OTHER TAXES

35.3%

TOTAL TAX

## INTERNALLY GENERATED REVENUE OF STATES (q1 - q4)

| S/N | STATE       | Q1                 | Q2                 | Q3                 | Q4                 | Total Tax            | Yr on Yr Change<br>(Annual ) | Yr on Yr Change<br>(Quarterly) | Quarter on Quarter<br>Change |
|-----|-------------|--------------------|--------------------|--------------------|--------------------|----------------------|------------------------------|--------------------------------|------------------------------|
|     |             |                    |                    |                    |                    |                      | 2019 on 2020<br>Growth %     | Q4 2019 on Q4 2020<br>Growth % | (Q4 on Q3 2020)<br>Growth %  |
| 1   | Abia        | 5,273,491,142.34   | 1,955,253,796.40   | 4,098,967,001.34   | 3,049,159,382.22   | 14,376,871,322.30    | - 2.66                       | - 26.72                        | - 25.61                      |
| 2   | Adamawa     | 1,626,254,115.59   | 2,460,552,450.19   | 1,968,781,595.02   | 2,274,282,545.85   | 8,329,870,706.65     | - 14.17                      | - 21.25                        | 15.52                        |
| 3   | Akwa Ibom   | 11,954,428,386.43  | 4,256,565,921.84   | 7,395,690,965.68   | 7,090,085,004.11   | 30,696,770,278.06    | - 4.94                       | 24.92                          | - 4.13                       |
| 4   | Anambra     | 4,533,383,460.79   | 5,013,328,721.90   | 7,423,731,328.71   | 11,039,463,069.08  | 28,009,906,580.48    | 6.22                         | 16.07                          | 48.71                        |
| 5   | Bauchi      | 4,385,040,965.09   | 1,367,246,792.63   | 4,619,337,588.16   | 2,130,974,017.67   | 12,502,599,363.55    | 6.89                         | 26.84                          | - 53.87                      |
| 6   | Bayelsa     | 2,875,321,919.00   | 2,510,947,252.00   | 2,939,670,641.00   | 3,854,835,431.00   | 12,180,775,243.00    | - 12.04                      | - 51.65                        | 31.13                        |
| 7   | Benue       | 3,618,454,437.93   | 1,727,190,494.58   | 2,786,962,724.20   | 2,331,066,624.02   | 10,463,674,280.73    | - 41.38                      | - 20.14                        | - 16.36                      |
| 8   | Borno       | 3,588,565,026.67   | 1,790,575,436.00   | 4,015,500,342.00   | 2,183,877,316.00   | 11,578,518,120.67    | 41.63                        | 2.33                           | - 45.61                      |
| 9   | Cross River | 3,987,951,210.99   | 4,062,735,366.59   | 4,809,068,498.61   | 3,323,586,380.13   | 16,183,341,456.32    | - 28.38                      | 11.48                          | - 30.89                      |
| 10  | Delta       | 19,307,298,503.90  | 11,534,986,935.77  | 14,251,630,534.75  | 14,638,966,688.55  | 59,732,882,662.97    | - 7.65                       | - 3.49                         | 2.72                         |
| 11  | Ebonyi      | 4,645,362,671.76   | 1,685,846,166.12   | 2,706,197,064.03   | 4,553,632,682.24   | 13,591,038,584.15    | 82.30                        | 150.90                         | 68.27                        |
| 12  | Edo         | 9,511,470,251.85   | 4,502,506,895.21   | 7,877,056,623.17   | 5,293,316,964.67   | 27,184,350,734.90    | - 7.78                       | - 26.62                        | - 32.80                      |
| 13  | Ekiti       | 1,653,929,226.80   | 1,551,323,574.46   | 2,111,292,839.20   | 3,399,914,553.38   | 8,716,460,193.84     | 1.98                         | 73.17                          | 61.03                        |
| 14  | Enugu       | 5,953,107,539.00   | 6,309,297,595.00   | 6,258,364,684.00   | 5,129,953,539.00   | 23,650,723,357.00    | - 23.88                      | - 68.31                        | - 18.03                      |
| 15  | Gombe       | 1,105,552,555.89   | 2,682,397,875.93   | 3,133,165,015.42   | 1,616,868,480.19   | 8,537,983,927.43     | 25.50                        | - 36.91                        | - 48.40                      |
| 16  | Imo         | 3,084,856,226.95   | 4,647,332,503.50   | 5,101,239,021.11   | 4,248,451,233.37   | 17,081,878,984.93    | 6.13                         | 42.17                          | - 16.72                      |
| 17  | Jigawa      | 1,908,483,249.11   | 1,097,145,177.64   | 2,667,083,491.72   | 2,995,008,689.31   | 8,667,720,607.78     | - 32.95                      | - 22.57                        | 12.30                        |
| 18  | Kaduna      | 14,436,450,428.71  | 9,789,823,293.73   | 9,882,035,966.72   | 16,660,213,718.18  | 50,768,523,407.34    | 12.93                        | 24.54                          | 68.59                        |
| 19  | Kano        | 7,849,616,029.54   | 9,659,814,175.39   | 5,927,892,654.67   | 8,382,493,852.14   | 31,819,816,711.74    | - 21.61                      | - 43.32                        | 41.41                        |
| 20  | Katsina     | 2,100,368,238.00   | 3,436,455,090.00   | 3,821,337,054.64   | 2,041,490,127.03   | 11,399,650,509.67    | 34.16                        | 8.18                           | - 46.58                      |
| 21  | Kebbi       | 2,240,277,054.93   | 2,177,650,273.57   | 2,355,704,095.78   | 7,004,629,375.86   | 13,778,260,800.14    | 87.02                        | 397.84                         | 197.35                       |
| 22  | Kogi        | 5,422,559,275.37   | 2,012,402,383.85   | 4,684,806,300.96   | 5,238,065,571.81   | 17,357,833,531.99    | 5.91                         | 37.62                          | 11.81                        |
| 23  | Kwara       | 7,219,966,479.66   | 2,140,787,045.95   | 4,016,450,288.62   | 6,227,099,973.42   | 19,604,303,787.64    | - 36.03                      | - 6.30                         | 55.04                        |
| 24  | Lagos       | 114,001,937,792.76 | 90,512,191,148.02  | 107,844,777,074.91 | 106,629,681,881.42 | 418,988,587,897.11   | 5.08                         | 4.91                           | - 1.13                       |
| 25  | Nasawara    | 3,034,354,502.96   | 2,866,124,878.68   | 3,968,043,007.31   | 2,608,216,261.20   | 12,476,738,650.15    | 14.90                        | - 13.34                        | - 34.27                      |
| 26  | Niger       | 1,898,790,161.12   | 2,119,100,504.73   | 4,539,576,409.41   | 1,966,814,845.91   | 10,524,281,921.17    | - 17.55                      | 31.27                          | - 56.67                      |
| 27  | Ogun        | 14,615,400,746.23  | 9,069,046,778.51   | 14,050,107,657.94  | 13,015,040,667.39  | 50,749,595,850.07    | - 28.44                      | - 27.90                        | - 7.37                       |
| 28  | Ondo        | 8,163,782,718.24   | 5,419,063,997.59   | 5,788,953,777.14   | 5,476,665,699.91   | 24,848,466,192.88    | - 17.55                      | - 2.20                         | - 5.39                       |
| 29  | Osun        | 7,457,594,276.86   | 2,290,150,076.60   | 5,947,823,877.14   | 3,972,803,685.41   | 19,668,371,916.01    | 9.74                         | 5.42                           | - 33.21                      |
| 30  | Оуо         | 7,354,436,956.67   | 10,419,154,582.32  | 12,553,851,418.26  | 7,715,290,079.22   | 38,042,733,036.47    | 42.23                        | 14.43                          | - 38.54                      |
| 31  | Plateau     | 7,203,329,641.61   | 2,196,735,606.11   | 7,046,895,357.27   | 2,675,415,196.60   | 19,122,375,801.59    | 16.03                        | - 27.61                        | - 62.03                      |
| 32  | Rivers      | 36,646,296,724.89  | 27,940,686,367.22  | 27,422,705,080.20  | 25,180,041,072.98  | 117,189,729,245.29   | - 16.53                      | - 24.55                        | - 8.18                       |
| 33  | Sokoto      | 1,580,684,737.87   | 2,959,090,898.94   | 3,503,142,180.38   | 3,753,909,311.00   | 11,796,827,128.19    | - 37.93                      | - 19.26                        | 7.16                         |
| 34  | Taraba      | 2,349,489,843.31   | 1,711,490,436.66   | 2,378,226,651.24   | 1,675,766,211.93   | 8,114,973,143.14     | 24.21                        | - 7.46                         | - 29.54                      |
| 35  | Yobe        | 1,961,750,365.92   | 1,961,750,365.92   | 2,666,387,351.17   | 1,189,743,092.53   | 7,779,631,175.54     | - 7.87                       | - 76.68                        | - 55.38                      |
| 36  | Zamfara     | 3,571,750,813.19   | 3,517,239,713.61   | 5,182,843,782.88   | 6,227,417,781.93   | 18,499,252,091.61    | 20.00                        | 29.12                          | 20.15                        |
| 37  | FCT         | 24,256,358,093.23  | 18,525,511,874.23  | 20,823,240,054.13  | 28,454,590,875.83  | 92,059,700,897.42    | 23.46                        | 51.02                          | 36.65                        |
|     | Total       | 362,378,145,771.16 | 269,879,502,447.39 | 338,568,539,998.89 | 335,248,831,882.49 | 1,306,075,020,099.92 | - 1.93                       | - 3.16                         | - 0.98                       |

#### 2020 FULL YEAR DATA ON INTERNALLY GENERATED REVENUE FOR STATES/FCT

| S/N | STATE       | PAYE               | DIRECT ASSESSMENT | ROAD TAXES        | OTHER TAXES        | TOTAL TAX            | MDAs REVENUE       | GRAND TOTAL          |
|-----|-------------|--------------------|-------------------|-------------------|--------------------|----------------------|--------------------|----------------------|
| 1   | Abia        | 8,000,051,099.02   | 232,449,684.41    | 298,789,357.82    | 2,675,912,625.60   | 11,207,202,766.85    | 3.169.668.555.45   | 14,376,871,322.30    |
| 2   | Adamawa     | 5,610,830,438.35   | 60,082,278.46     | 202,804,546.21    | 816,167,152.41     | 6,689,884,415.43     | 1,639,986,291.22   | 8,329,870,706.65     |
| 3   | Akwa Ibom   | 23,356,264,532.88  | 124,261,411.36    | 306,036,348.00    | 2,968,324,082.64   | 26,754,886,374.88    | 3,941,883,903.18   | 30,696,770,278.06    |
| 4   | Anambra     | 10,599,110,883.46  | 666,033,749.59    | 871,193,975.00    | 3,712,929,823.83   | 15,849,268,431.88    | 12,160,638,148.60  | 28,009,906,580.48    |
| 5   | Bauchi      | 11,679,914,905.92  | 283,969,814.23    | 96,850,093.53     | 303,355,230.15     | 12,364,090,043.83    | 138,509,319.72     | 12,502,599,363.55    |
| 6   | Bayelsa     | 10,950,276,725.00  | 56,733,473.00     | 61,563,432.00     | 939,065,581.00     | 12,007,639,211.00    | 173,136,032.00     | 12,180,775,243.00    |
| 7   | Benue       | 7,502,187,471.82   | 439,819,785.47    | 196,770,841.00    | 33,640,433.32      | 8,172,418,531.61     | 2,291,255,749.12   | 10,463,674,280.73    |
| 8   | Borno       | 8,888,884,582.43   | 1,042,626,657.49  | 158,246,995.00    | 183,891,798.00     | 10,273,650,032.92    | 1,304,868,087.75   | 11,578,518,120.67    |
| 9   | Cross River | 7,168,933,062.60   | 137,933,364.78    | 790,796,961.77    | 4,662,999,689.81   | 12,760,663,078.96    | 3,422,678,377.36   | 16,183,341,456.32    |
| 10  | Delta       | 46,105,308,163.80  | 446,789,613.76    | 1,304,795,174.29  | 6,022,053,586.57   | 53,878,946,538.42    | 5,853,936,124.55   | 59,732,882,662.97    |
| 11  | Ebonyi      | 6,736,749,526.55   | 521,897,616.29    | 642,993,742.64    | 1,633,502,617.73   | 9,535,143,503.21     | 4,055,895,080.94   | 13,591,038,584.15    |
| 12  | Edo         | 13,638,600,513.87  | 999,640,812.97    | 638,875,615.16    | 8,256,425,290.07   | 23,533,542,232.07    | 3,650,808,502.83   | 27,184,350,734.90    |
| 13  | Ekiti       | 4,191,847,333.17   | 421,496,579.63    | 85,138,005.00     | 1,723,482,470.28   | 6,421,964,388.08     | 2,294,495,805.76   | 8,716,460,193.84     |
| 14  | Enugu       | 10,949,973,251.00  | 142,590,958.00    | 695,051,355.00    | 1,670,369,572.00   | 13,457,985,136.00    | 10,192,738,221.00  | 23,650,723,357.00    |
| 15  | Gombe       | 3,347,600,270.23   | 27,553,942.84     | 201,267,560.27    | 2,998,403,008.56   | 6,574,824,781.90     | 1,963,159,145.53   | 8,537,983,927.43     |
| 16  | Imo         | 12,822,992,402.77  | 336,106,301.08    | 530,516,580.49    | 1,105,956,304.33   | 14,795,571,588.67    | 2,286,307,396.26   | 17,081,878,984.93    |
| 17  | Jigawa      | 3,439,004,092.47   | 385,065,060.51    | 171,719,088.24    | 2,179,530,625.91   | 6,175,318,867.13     | 2,492,401,740.65   | 8,667,720,607.78     |
| 18  | Kaduna      | 16,615,775,618.14  | 297,280,726.99    | 532,605,744.19    | 10,210,210,745.45  | 27,655,872,834.77    | 23,112,650,572.57  | 50,768,523,407.34    |
| 19  | Kano        | 15,599,545,101.20  | 485,133,321.50    | 687,977,670.29    | 7,989,105,292.11   | 24,761,761,385.10    | 7,058,055,326.64   | 31,819,816,711.74    |
| 20  | Katsina     | 10,402,464,005.53  | 168,857,737.36    | 136,401,718.38    | 301,748,701.62     | 11,009,472,162.89    | 390,178,346.78     | 11,399,650,509.67    |
| 21  | Kebbi       | 4,437,749,914.08   | 613,700,309.69    | 42,635,545.00     | 6,973,610,113.56   | 12,067,695,882.33    | 1,710,564,917.81   | 13,778,260,800.14    |
| 22  | Kogi        | 11,700,010,674.79  | 51,430,230.21     | 623,588,400.31    | 2,490,887,281.21   | 14,865,916,586.52    | 2,491,916,945.47   | 17,357,833,531.99    |
| 23  | Kwara       | 7,666,583,515.67   | 1,018,717,340.52  | 406,314,409.00    | 184,477,826.61     | 9,276,093,091.80     | 10,328,210,695.84  | 19,604,303,787.64    |
| 24  | Lagos       | 278,885,174,441.02 | 17,071,437,457.21 | 12,139,604,039.49 | 59,097,521,411.73  | 367,193,737,349.45   | 51,794,850,547.66  | 418,988,587,897.11   |
| 25  | Nasawara    | 9,517,156,926.85   | 47,454,247.93     | 181,185,922.87    | 246,927,711.79     | 9,992,724,809.44     | 2,484,013,840.71   | 12,476,738,650.15    |
| 26  | Niger       | 5,183,709,130.51   | 195,758,841.02    | 240,753,948.20    | 3,131,011,520.29   | 8,751,233,440.02     | 1,773,048,481.15   | 10,524,281,921.17    |
| 27  | Ogun        | 25,430,833,081.16  | 2,051,443,702.45  | 746,988,130.79    | 3,315,890,157.55   | 31,545,155,071.95    | 19,204,440,778.12  | 50,749,595,850.07    |
| 28  | Ondo        | 14,519,040,361.52  | 490,552,901.85    | 1,072,715,597.42  | 5,212,009,828.57   | 21,294,318,689.36    | 3,554,147,503.52   | 24,848,466,192.88    |
| 29  | Osun        | 10,234,015,981.36  | 790,315,748.28    | 296,727,678.52    | 122,237,548.04     | 11,443,296,956.20    | 8,225,074,959.81   | 19,668,371,916.01    |
| 30  | Оуо         | 26,358,958,190.86  | 781,415,172.65    | 903,374,880.49    | 3,246,525,879.87   | 31,290,274,123.87    | 6,752,458,912.60   | 38,042,733,036.47    |
| 31  | Plateau     | 15,506,476,655.74  | 98,349,450.55     | 470,550,208.15    | 1,044,339,978.01   | 17,119,716,292.45    | 2,002,659,509.14   | 19,122,375,801.59    |
| 32  | Rivers      | 97,152,953,248.66  | 979,134,418.82    | 349,898,186.72    | 12,254,670,820.06  | 110,736,656,674.26   | 6,453,072,571.03   | 117,189,729,245.29   |
| 33  | Sokoto      | 6,301,323,488.77   | 12,716,109.82     | 61,777,365.00     | 4,180,765,673.47   | 10,556,582,637.06    | 1,240,244,491.13   | 11,796,827,128.19    |
| 34  | Taraba      | 4,893,083,719.04   | 208,665,139.44    | 112,843,550.00    | 35,867,034.21      | 5,250,459,442.69     | 2,864,513,700.45   | 8,114,973,143.14     |
| 35  | Yobe        | 5,598,821,964.32   | 4,019,542.00      | 91,174,514.00     | 207,318,121.16     | 5,901,334,141.48     | 1,878,297,034.06   | 7,779,631,175.54     |
| 36  | Zamfara     | 7,046,581,313.08   | 2,198,286,979.50  | 2,043,471,495.00  | 3,161,681,898.34   | 14,450,021,685.92    | 4,049,230,405.69   | 18,499,252,091.61    |
| 37  | FCT         | 83,691,836,271.40  | 3,166,412,964.89  | 0.00              | 5,201,451,661.13   | 92,059,700,897.42    | 0.00               | 92,059,700,897.42    |
|     | Total       | 851,730,622,859.04 | 37,056,133,446.55 | 28,393,998,675.24 | 170,494,269,096.99 | 1,087,675,024,077.82 | 218,399,996,022.10 | 1,306,075,020,099.92 |