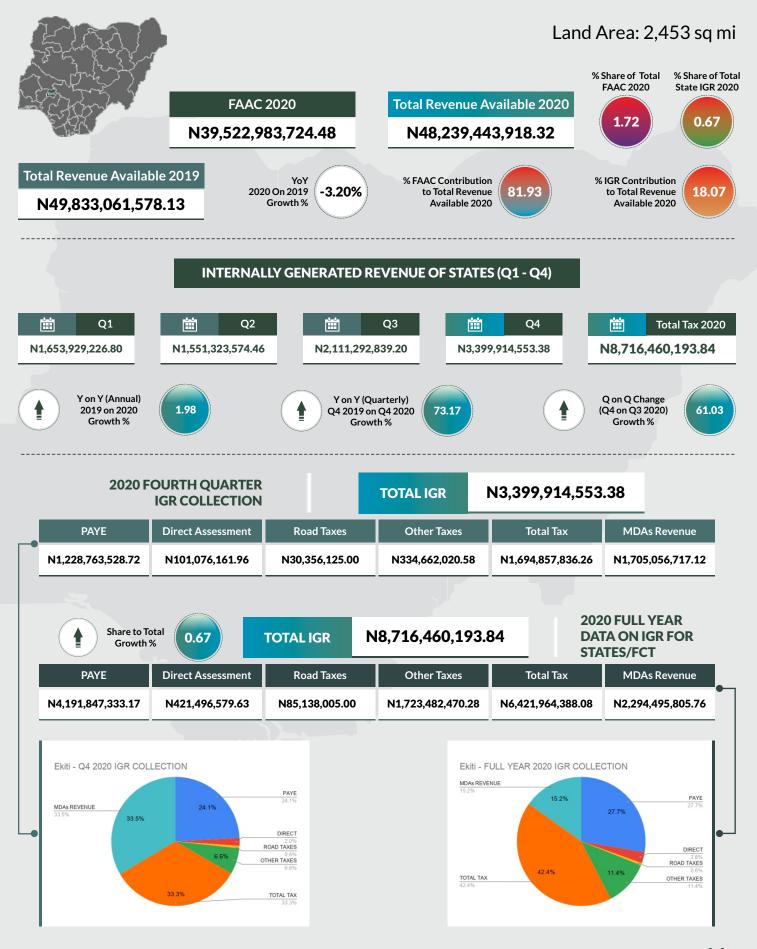

### **EKITI STATE**

## INTERNALLY GENERATED REVENUE OF STATES (q1 - q4)

| S/N | STATE       | Q1                 | Q2                 | Q3                 | Q4                 | Total Tax            | Yr on Yr Change<br>(Annual ) | Yr on Yr Change<br>(Quarterly) | Quarter on Quarter<br>Change |
|-----|-------------|--------------------|--------------------|--------------------|--------------------|----------------------|------------------------------|--------------------------------|------------------------------|
|     |             |                    |                    |                    |                    |                      | 2019 on 2020<br>Growth %     | Q4 2019 on Q4 2020<br>Growth % | (Q4 on Q3 2020)<br>Growth %  |
| 1   | Abia        | 5,273,491,142.34   | 1,955,253,796.40   | 4,098,967,001.34   | 3,049,159,382.22   | 14,376,871,322.30    | - 2.66                       | - 26.72                        | - 25.61                      |
| 2   | Adamawa     | 1,626,254,115.59   | 2,460,552,450.19   | 1,968,781,595.02   | 2,274,282,545.85   | 8,329,870,706.65     | - 14.17                      | - 21.25                        | 15.52                        |
| 3   | Akwa Ibom   | 11,954,428,386.43  | 4,256,565,921.84   | 7,395,690,965.68   | 7,090,085,004.11   | 30,696,770,278.06    | - 4.94                       | 24.92                          | - 4.13                       |
| 4   | Anambra     | 4,533,383,460.79   | 5,013,328,721.90   | 7,423,731,328.71   | 11,039,463,069.08  | 28,009,906,580.48    | 6.22                         | 16.07                          | 48.71                        |
| 5   | Bauchi      | 4,385,040,965.09   | 1,367,246,792.63   | 4,619,337,588.16   | 2,130,974,017.67   | 12,502,599,363.55    | 6.89                         | 26.84                          | - 53.87                      |
| 6   | Bayelsa     | 2,875,321,919.00   | 2,510,947,252.00   | 2,939,670,641.00   | 3,854,835,431.00   | 12,180,775,243.00    | - 12.04                      | - 51.65                        | 31.13                        |
| 7   | Benue       | 3,618,454,437.93   | 1,727,190,494.58   | 2,786,962,724.20   | 2,331,066,624.02   | 10,463,674,280.73    | - 41.38                      | - 20.14                        | - 16.36                      |
| 8   | Borno       | 3,588,565,026.67   | 1,790,575,436.00   | 4,015,500,342.00   | 2,183,877,316.00   | 11,578,518,120.67    | 41.63                        | 2.33                           | - 45.61                      |
| 9   | Cross River | 3,987,951,210.99   | 4,062,735,366.59   | 4,809,068,498.61   | 3,323,586,380.13   | 16,183,341,456.32    | - 28.38                      | 11.48                          | - 30.89                      |
| 10  | Delta       | 19,307,298,503.90  | 11,534,986,935.77  | 14,251,630,534.75  | 14,638,966,688.55  | 59,732,882,662.97    | - 7.65                       | - 3.49                         | 2.72                         |
| 11  | Ebonyi      | 4,645,362,671.76   | 1,685,846,166.12   | 2,706,197,064.03   | 4,553,632,682.24   | 13,591,038,584.15    | 82.30                        | 150.90                         | 68.27                        |
| 12  | Edo         | 9,511,470,251.85   | 4,502,506,895.21   | 7,877,056,623.17   | 5,293,316,964.67   | 27,184,350,734.90    | - 7.78                       | - 26.62                        | - 32.80                      |
| 13  | Ekiti       | 1,653,929,226.80   | 1,551,323,574.46   | 2,111,292,839.20   | 3,399,914,553.38   | 8,716,460,193.84     | 1.98                         | 73.17                          | 61.03                        |
| 14  | Enugu       | 5,953,107,539.00   | 6,309,297,595.00   | 6,258,364,684.00   | 5,129,953,539.00   | 23,650,723,357.00    | - 23.88                      | - 68.31                        | - 18.03                      |
| 15  | Gombe       | 1,105,552,555.89   | 2,682,397,875.93   | 3,133,165,015.42   | 1,616,868,480.19   | 8,537,983,927.43     | 25.50                        | - 36.91                        | - 48.40                      |
| 16  | Imo         | 3,084,856,226.95   | 4,647,332,503.50   | 5,101,239,021.11   | 4,248,451,233.37   | 17,081,878,984.93    | 6.13                         | 42.17                          | - 16.72                      |
| 17  | Jigawa      | 1,908,483,249.11   | 1,097,145,177.64   | 2,667,083,491.72   | 2,995,008,689.31   | 8,667,720,607.78     | - 32.95                      | - 22.57                        | 12.30                        |
| 18  | Kaduna      | 14,436,450,428.71  | 9,789,823,293.73   | 9,882,035,966.72   | 16,660,213,718.18  | 50,768,523,407.34    | 12.93                        | 24.54                          | 68.59                        |
| 19  | Kano        | 7,849,616,029.54   | 9,659,814,175.39   | 5,927,892,654.67   | 8,382,493,852.14   | 31,819,816,711.74    | - 21.61                      | - 43.32                        | 41.41                        |
| 20  | Katsina     | 2,100,368,238.00   | 3,436,455,090.00   | 3,821,337,054.64   | 2,041,490,127.03   | 11,399,650,509.67    | 34.16                        | 8.18                           | - 46.58                      |
| 21  | Kebbi       | 2,240,277,054.93   | 2,177,650,273.57   | 2,355,704,095.78   | 7,004,629,375.86   | 13,778,260,800.14    | 87.02                        | 397.84                         | 197.35                       |
| 22  | Kogi        | 5,422,559,275.37   | 2,012,402,383.85   | 4,684,806,300.96   | 5,238,065,571.81   | 17,357,833,531.99    | 5.91                         | 37.62                          | 11.81                        |
| 23  | Kwara       | 7,219,966,479.66   | 2,140,787,045.95   | 4,016,450,288.62   | 6,227,099,973.42   | 19,604,303,787.64    | - 36.03                      | - 6.30                         | 55.04                        |
| 24  | Lagos       | 114,001,937,792.76 | 90,512,191,148.02  | 107,844,777,074.91 | 106,629,681,881.42 | 418,988,587,897.11   | 5.08                         | 4.91                           | - 1.13                       |
| 25  | Nasawara    | 3,034,354,502.96   | 2,866,124,878.68   | 3,968,043,007.31   | 2,608,216,261.20   | 12,476,738,650.15    | 14.90                        | - 13.34                        | - 34.27                      |
| 26  | Niger       | 1,898,790,161.12   | 2,119,100,504.73   | 4,539,576,409.41   | 1,966,814,845.91   | 10,524,281,921.17    | - 17.55                      | 31.27                          | - 56.67                      |
| 27  | Ogun        | 14,615,400,746.23  | 9,069,046,778.51   | 14,050,107,657.94  | 13,015,040,667.39  | 50,749,595,850.07    | - 28.44                      | - 27.90                        | - 7.37                       |
| 28  | Ondo        | 8,163,782,718.24   | 5,419,063,997.59   | 5,788,953,777.14   | 5,476,665,699.91   | 24,848,466,192.88    | - 17.55                      | - 2.20                         | - 5.39                       |
| 29  | Osun        | 7,457,594,276.86   | 2,290,150,076.60   | 5,947,823,877.14   | 3,972,803,685.41   | 19,668,371,916.01    | 9.74                         | 5.42                           | - 33.21                      |
| 30  | Оуо         | 7,354,436,956.67   | 10,419,154,582.32  | 12,553,851,418.26  | 7,715,290,079.22   | 38,042,733,036.47    | 42.23                        | 14.43                          | - 38.54                      |
| 31  | Plateau     | 7,203,329,641.61   | 2,196,735,606.11   | 7,046,895,357.27   | 2,675,415,196.60   | 19,122,375,801.59    | 16.03                        | - 27.61                        | - 62.03                      |
| 32  | Rivers      | 36,646,296,724.89  | 27,940,686,367.22  | 27,422,705,080.20  | 25,180,041,072.98  | 117,189,729,245.29   | - 16.53                      | - 24.55                        | - 8.18                       |
| 33  | Sokoto      | 1,580,684,737.87   | 2,959,090,898.94   | 3,503,142,180.38   | 3,753,909,311.00   | 11,796,827,128.19    | - 37.93                      | - 19.26                        | 7.16                         |
| 34  | Taraba      | 2,349,489,843.31   | 1,711,490,436.66   | 2,378,226,651.24   | 1,675,766,211.93   | 8,114,973,143.14     | 24.21                        | - 7.46                         | - 29.54                      |
| 35  | Yobe        | 1,961,750,365.92   | 1,961,750,365.92   | 2,666,387,351.17   | 1,189,743,092.53   | 7,779,631,175.54     | - 7.87                       | - 76.68                        | - 55.38                      |
| 36  | Zamfara     | 3,571,750,813.19   | 3,517,239,713.61   | 5,182,843,782.88   | 6,227,417,781.93   | 18,499,252,091.61    | 20.00                        | 29.12                          | 20.15                        |
| 37  | FCT         | 24,256,358,093.23  | 18,525,511,874.23  | 20,823,240,054.13  | 28,454,590,875.83  | 92,059,700,897.42    | 23.46                        | 51.02                          | 36.65                        |
|     | Total       | 362,378,145,771.16 | 269,879,502,447.39 | 338,568,539,998.89 | 335,248,831,882.49 | 1,306,075,020,099.92 | - 1.93                       | - 3.16                         | - 0.98                       |

#### 2020 FULL YEAR DATA ON INTERNALLY GENERATED REVENUE FOR STATES/FCT

| S/N | STATE       | PAYE               | DIRECT ASSESSMENT | ROAD TAXES        | OTHER TAXES        | TOTAL TAX            | MDAs REVENUE       | GRAND TOTAL          |
|-----|-------------|--------------------|-------------------|-------------------|--------------------|----------------------|--------------------|----------------------|
| 1   | Abia        | 8,000,051,099.02   | 232,449,684.41    | 298,789,357.82    | 2,675,912,625.60   | 11,207,202,766.85    | 3.169.668.555.45   | 14,376,871,322.30    |
| 2   | Adamawa     | 5,610,830,438.35   | 60,082,278.46     | 202,804,546.21    | 816,167,152.41     | 6,689,884,415.43     | 1,639,986,291.22   | 8,329,870,706.65     |
| 3   | Akwa Ibom   | 23,356,264,532.88  | 124,261,411.36    | 306,036,348.00    | 2,968,324,082.64   | 26,754,886,374.88    | 3,941,883,903.18   | 30,696,770,278.06    |
| 4   | Anambra     | 10,599,110,883.46  | 666,033,749.59    | 871,193,975.00    | 3,712,929,823.83   | 15,849,268,431.88    | 12,160,638,148.60  | 28,009,906,580.48    |
| 5   | Bauchi      | 11,679,914,905.92  | 283,969,814.23    | 96,850,093.53     | 303,355,230.15     | 12,364,090,043.83    | 138,509,319.72     | 12,502,599,363.55    |
| 6   | Bayelsa     | 10,950,276,725.00  | 56,733,473.00     | 61,563,432.00     | 939,065,581.00     | 12,007,639,211.00    | 173,136,032.00     | 12,180,775,243.00    |
| 7   | Benue       | 7,502,187,471.82   | 439,819,785.47    | 196,770,841.00    | 33,640,433.32      | 8,172,418,531.61     | 2,291,255,749.12   | 10,463,674,280.73    |
| 8   | Borno       | 8,888,884,582.43   | 1,042,626,657.49  | 158,246,995.00    | 183,891,798.00     | 10,273,650,032.92    | 1,304,868,087.75   | 11,578,518,120.67    |
| 9   | Cross River | 7,168,933,062.60   | 137,933,364.78    | 790,796,961.77    | 4,662,999,689.81   | 12,760,663,078.96    | 3,422,678,377.36   | 16,183,341,456.32    |
| 10  | Delta       | 46,105,308,163.80  | 446,789,613.76    | 1,304,795,174.29  | 6,022,053,586.57   | 53,878,946,538.42    | 5,853,936,124.55   | 59,732,882,662.97    |
| 11  | Ebonyi      | 6,736,749,526.55   | 521,897,616.29    | 642,993,742.64    | 1,633,502,617.73   | 9,535,143,503.21     | 4,055,895,080.94   | 13,591,038,584.15    |
| 12  | Edo         | 13,638,600,513.87  | 999,640,812.97    | 638,875,615.16    | 8,256,425,290.07   | 23,533,542,232.07    | 3,650,808,502.83   | 27,184,350,734.90    |
| 13  | Ekiti       | 4,191,847,333.17   | 421,496,579.63    | 85,138,005.00     | 1,723,482,470.28   | 6,421,964,388.08     | 2,294,495,805.76   | 8,716,460,193.84     |
| 14  | Enugu       | 10,949,973,251.00  | 142,590,958.00    | 695,051,355.00    | 1,670,369,572.00   | 13,457,985,136.00    | 10,192,738,221.00  | 23,650,723,357.00    |
| 15  | Gombe       | 3,347,600,270.23   | 27,553,942.84     | 201,267,560.27    | 2,998,403,008.56   | 6,574,824,781.90     | 1,963,159,145.53   | 8,537,983,927.43     |
| 16  | Imo         | 12,822,992,402.77  | 336,106,301.08    | 530,516,580.49    | 1,105,956,304.33   | 14,795,571,588.67    | 2,286,307,396.26   | 17,081,878,984.93    |
| 17  | Jigawa      | 3,439,004,092.47   | 385,065,060.51    | 171,719,088.24    | 2,179,530,625.91   | 6,175,318,867.13     | 2,492,401,740.65   | 8,667,720,607.78     |
| 18  | Kaduna      | 16,615,775,618.14  | 297,280,726.99    | 532,605,744.19    | 10,210,210,745.45  | 27,655,872,834.77    | 23,112,650,572.57  | 50,768,523,407.34    |
| 19  | Kano        | 15,599,545,101.20  | 485,133,321.50    | 687,977,670.29    | 7,989,105,292.11   | 24,761,761,385.10    | 7,058,055,326.64   | 31,819,816,711.74    |
| 20  | Katsina     | 10,402,464,005.53  | 168,857,737.36    | 136,401,718.38    | 301,748,701.62     | 11,009,472,162.89    | 390,178,346.78     | 11,399,650,509.67    |
| 21  | Kebbi       | 4,437,749,914.08   | 613,700,309.69    | 42,635,545.00     | 6,973,610,113.56   | 12,067,695,882.33    | 1,710,564,917.81   | 13,778,260,800.14    |
| 22  | Kogi        | 11,700,010,674.79  | 51,430,230.21     | 623,588,400.31    | 2,490,887,281.21   | 14,865,916,586.52    | 2,491,916,945.47   | 17,357,833,531.99    |
| 23  | Kwara       | 7,666,583,515.67   | 1,018,717,340.52  | 406,314,409.00    | 184,477,826.61     | 9,276,093,091.80     | 10,328,210,695.84  | 19,604,303,787.64    |
| 24  | Lagos       | 278,885,174,441.02 | 17,071,437,457.21 | 12,139,604,039.49 | 59,097,521,411.73  | 367,193,737,349.45   | 51,794,850,547.66  | 418,988,587,897.11   |
| 25  | Nasawara    | 9,517,156,926.85   | 47,454,247.93     | 181,185,922.87    | 246,927,711.79     | 9,992,724,809.44     | 2,484,013,840.71   | 12,476,738,650.15    |
| 26  | Niger       | 5,183,709,130.51   | 195,758,841.02    | 240,753,948.20    | 3,131,011,520.29   | 8,751,233,440.02     | 1,773,048,481.15   | 10,524,281,921.17    |
| 27  | Ogun        | 25,430,833,081.16  | 2,051,443,702.45  | 746,988,130.79    | 3,315,890,157.55   | 31,545,155,071.95    | 19,204,440,778.12  | 50,749,595,850.07    |
| 28  | Ondo        | 14,519,040,361.52  | 490,552,901.85    | 1,072,715,597.42  | 5,212,009,828.57   | 21,294,318,689.36    | 3,554,147,503.52   | 24,848,466,192.88    |
| 29  | Osun        | 10,234,015,981.36  | 790,315,748.28    | 296,727,678.52    | 122,237,548.04     | 11,443,296,956.20    | 8,225,074,959.81   | 19,668,371,916.01    |
| 30  | Оуо         | 26,358,958,190.86  | 781,415,172.65    | 903,374,880.49    | 3,246,525,879.87   | 31,290,274,123.87    | 6,752,458,912.60   | 38,042,733,036.47    |
| 31  | Plateau     | 15,506,476,655.74  | 98,349,450.55     | 470,550,208.15    | 1,044,339,978.01   | 17,119,716,292.45    | 2,002,659,509.14   | 19,122,375,801.59    |
| 32  | Rivers      | 97,152,953,248.66  | 979,134,418.82    | 349,898,186.72    | 12,254,670,820.06  | 110,736,656,674.26   | 6,453,072,571.03   | 117,189,729,245.29   |
| 33  | Sokoto      | 6,301,323,488.77   | 12,716,109.82     | 61,777,365.00     | 4,180,765,673.47   | 10,556,582,637.06    | 1,240,244,491.13   | 11,796,827,128.19    |
| 34  | Taraba      | 4,893,083,719.04   | 208,665,139.44    | 112,843,550.00    | 35,867,034.21      | 5,250,459,442.69     | 2,864,513,700.45   | 8,114,973,143.14     |
| 35  | Yobe        | 5,598,821,964.32   | 4,019,542.00      | 91,174,514.00     | 207,318,121.16     | 5,901,334,141.48     | 1,878,297,034.06   | 7,779,631,175.54     |
| 36  | Zamfara     | 7,046,581,313.08   | 2,198,286,979.50  | 2,043,471,495.00  | 3,161,681,898.34   | 14,450,021,685.92    | 4,049,230,405.69   | 18,499,252,091.61    |
| 37  | FCT         | 83,691,836,271.40  | 3,166,412,964.89  | 0.00              | 5,201,451,661.13   | 92,059,700,897.42    | 0.00               | 92,059,700,897.42    |
|     | Total       | 851,730,622,859.04 | 37,056,133,446.55 | 28,393,998,675.24 | 170,494,269,096.99 | 1,087,675,024,077.82 | 218,399,996,022.10 | 1,306,075,020,099.92 |

#### 2020 FOURTH QUARTER IGR COLLECTION

| S/N | STATE       | PAYE               | DIRECT ASSESSMENT | ROAD TAXES       | OTHER TAXES       | TOTAL TAX          | MDAs REVENUE      | GRAND TOTAL        |
|-----|-------------|--------------------|-------------------|------------------|-------------------|--------------------|-------------------|--------------------|
| 1   | Abia        | 1,668,070,851.01   | 57,944,747.29     | 129,099,787.82   | 530,101,382.10    | 2,385,216,768.22   | 663,942,614.00    | 3,049,159,382.22   |
| 2   | Adamawa     | 1,759,171,447.35   | 18,511,740.70     | 36,831,375.00    | 221,275,440.95    | 2,035,790,004.00   | 238,492,541.85    | 2,274,282,545.85   |
| 3   | Akwa Ibom   | 4,383,361,711.00   | 14,872,728.15     | 70,832,073.00    | 1,138,127,934.41  | 5,607,194,446.56   | 1,482,890,557.55  | 7,090,085,004.11   |
| 4   | Anambra     | 1,971,997,584.43   | 138,167,496.17    | 270,435,150.00   | 1,395,506,644.52  | 3,776,106,875.12   | 7,263,356,193.96  | 11,039,463,069.08  |
| 5   | Bauchi      | 1,902,759,238.50   | 49,039,680.88     | 33,148,200.00    | 86,514,861.50     | 2,071,461,980.88   | 59,512,036.79     | 2,130,974,017.67   |
| 6   | Bayelsa     | 3,645,532,976.00   | 38,098,329.00     | 23,521,785.00    | 113,168,647.00    | 3,820,321,737.00   | 34,513,694.00     | 3,854,835,431.00   |
| 7   | Benue       | 1,766,817,748.87   | 74,225,250.40     | 53,324,958.00    | 7,622,875.84      | 1,901,990,833.11   | 429,075,790.91    | 2,331,066,624.02   |
| 8   | Borno       | 1,202,144,989.00   | 379,265,713.00    | 63,521,175.00    | 0.00              | 1,644,931,877.00   | 538,945,439.00    | 2,183,877,316.00   |
| 9   | Cross River | 1,481,638,049.32   | 12,653,903.76     | 211,342,348.40   | 551,649,386.48    | 2,257,283,687.96   | 1,066,302,692.17  | 3,323,586,380.13   |
| 10  | Delta       | 11,246,326,792.91  | 130,034,401.47    | 356,104,099.87   | 1,393,443,478.79  | 13,125,908,773.04  | 1,513,057,915.51  | 14,638,966,688.55  |
| 11  | Ebonyi      | 1,577,605,400.56   | 356,808,276.85    | 366,667,400.71   | 860,187,986.18    | 3,161,269,064.30   | 1,392,363,617.94  | 4,553,632,682.24   |
| 12  | Edo         | 3,229,056,601.43   | 243,730,775.88    | 174,468,716.79   | 613,937,587.08    | 4,261,193,681.18   | 1,032,123,283.49  | 5,293,316,964.67   |
| 13  | Ekiti       | 1,228,763,528.72   | 101,076,161.96    | 30,356,125.00    | 334,662,020.58    | 1,694,857,836.26   | 1,705,056,717.12  | 3,399,914,553.38   |
| 14  | Enugu       | 2,141,473,024.00   | 19,040,115.00     | 207,654,249.00   | 254,843,049.00    | 2,623,010,437.00   | 2,506,943,102.00  | 5,129,953,539.00   |
| 15  | Gombe       | 986,113,907.59     | 22,031,671.00     | 91,713,723.28    | 118,011,579.89    | 1,217,870,881.76   | 398,997,598.43    | 1,616,868,480.19   |
| 16  | Imo         | 3,039,557,871.83   | 155,623,083.73    | 252,843,425.62   | 301,623,124.84    | 3,749,647,506.02   | 498,803,727.35    | 4,248,451,233.37   |
| 17  | Jigawa      | 897,238,768.74     | 112,948,664.38    | 35,815,875.24    | 1,142,503,705.91  | 2,188,507,014.27   | 806,501,675.04    | 2,995,008,689.31   |
| 18  | Kaduna      | 7,302,883,948.72   | 98,356,939.91     | 180,135,014.37   | 880,377,949.58    | 8,461,753,852.58   | 8,198,459,865.60  | 16,660,213,718.18  |
| 19  | Kano        | 4,046,906,055.68   | 155,775,671.71    | 183,393,043.28   | 1,005,447,190.15  | 5,391,521,960.82   | 2,990,971,891.32  | 8,382,493,852.14   |
| 20  | Katsina     | 1,792,108,504.53   | 41,776,836.36     | 47,570,680.75    | 34,129,246.66     | 1,915,585,268.30   | 125,904,858.73    | 2,041,490,127.03   |
| 21  | Kebbi       | 1,388,674,524.42   | 178,888,163.41    | 13,224,132.00    | 4,990,593,153.03  | 6,571,379,972.86   | 433,249,403.00    | 7,004,629,375.86   |
| 22  | Kogi        | 4,191,764,782.95   | 21,894,972.36     | 169,884,740.31   | 303,348,121.26    | 4,686,892,616.88   | 551,172,954.93    | 5,238,065,571.81   |
| 23  | Kwara       | 1,599,437,516.28   | 235,362,233.09    | 118,756,910.00   | 55,477,280.93     | 2,009,033,940.30   | 4,218,066,033.12  | 6,227,099,973.42   |
| 24  | Lagos       | 69,399,996,557.19  | 3,949,337,170.78  | 2,750,524,246.81 | 14,051,812,500.14 | 90,151,670,474.92  | 16,478,011,406.50 | 106,629,681,881.42 |
| 25  | Nasawara    | 1,529,835,784.07   | 14,223,162.29     | 53,946,434.00    | 43,987,813.32     | 1,641,993,193.68   | 966,223,067.52    | 2,608,216,261.20   |
| 26  | Niger       | 1,523,116,182.02   | 77,997,371.05     | 61,910,748.00    | 194,937,338.11    | 1,857,961,639.18   | 108,853,206.73    | 1,966,814,845.91   |
| 27  | Ogun        | 6,693,170,508.39   | 505,070,408.30    | 240,139,249.71   | 711,622,696.98    | 8,150,002,863.38   | 4,865,037,804.01  | 13,015,040,667.39  |
| 28  | Ondo        | 2,999,951,742.03   | 81,038,386.09     | 266,183,233.65   | 1,258,905,454.40  | 4,606,078,816.17   | 870,586,883.74    | 5,476,665,699.91   |
| 29  | Osun        | 1,531,551,226.03   | 204,249,554.76    | 105,417,924.40   | 44,886,772.03     | 1,886,105,477.22   | 2,086,698,208.19  | 3,972,803,685.41   |
| 30  | Оуо         | 4,541,593,586.37   | 143,342,866.06    | 227,704,982.53   | 764,473,638.06    | 5,677,115,073.02   | 2,038,175,006.20  | 7,715,290,079.22   |
| 31  | Plateau     | 1,848,742,979.20   | 21,642,317.71     | 151,473,175.00   | 195,562,822.45    | 2,217,421,294.36   | 457,993,902.24    | 2,675,415,196.60   |
| 32  | Rivers      | 21,802,828,049.78  | 94,616,037.45     | 2,500.00         | 1,689,401,833.87  | 23,586,848,421.10  | 1,593,192,651.88  | 25,180,041,072.98  |
| 33  | Sokoto      | 1,859,178,890.65   | 3,256,879.32      | 13,238,682.00    | 1,162,410,891.91  | 3,038,085,343.88   | 715,823,967.12    | 3,753,909,311.00   |
| 34  | Taraba      | 655,004,797.84     | 20,719,092.97     | 32,438,725.00    | 8,835,163.84      | 716,997,779.65     | 958,768,432.28    | 1,675,766,211.93   |
| 35  | Yobe        | 817,041,625.92     | 1,101,950.00      | 30,318,994.00    | 27,849,487.92     | 876,312,057.84     | 313,431,034.69    | 1,189,743,092.53   |
| 36  | Zamfara     | 1,511,065,400.50   | 662,934,232.02    | 578,333,895.00   | 981,251,096.95    | 3,733,584,624.47   | 2,493,833,157.46  | 6,227,417,781.93   |
| 37  | FCT         | 26,170,776,114.94  | 1,067,707,165.29  | 0.00             | 1,216,107,595.60  | 28,454,590,875.83  | 0.00              | 28,454,590,875.83  |
|     | Total       | 207,333,259,268.77 | 9,503,364,150.55  | 7,632,277,778.54 | 38,684,597,752.26 | 263,153,498,950.12 | 72,095,332,932.37 | 335,248,831,882.49 |