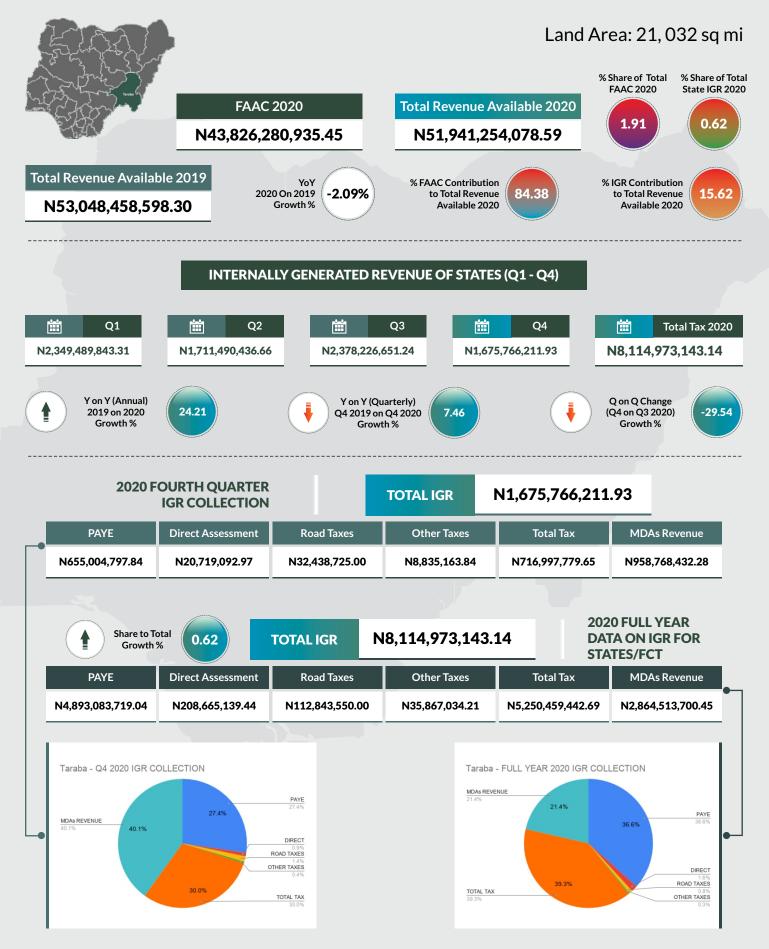

#### TARABA STATE

•\$•

## INTERNALLY GENERATED REVENUE OF STATES (q1 - q4)

| S/N | STATE       | Q1                 | Q2                 | Q3                 | Q4                 | Total Tax            | Yr on Yr Change<br>(Annual ) | Yr on Yr Change<br>(Quarterly) | Quarter on Quarter<br>Change |
|-----|-------------|--------------------|--------------------|--------------------|--------------------|----------------------|------------------------------|--------------------------------|------------------------------|
|     |             |                    |                    |                    |                    |                      | 2019 on 2020<br>Growth %     | Q4 2019 on Q4 2020<br>Growth % | (Q4 on Q3 2020)<br>Growth %  |
| 1   | Abia        | 5,273,491,142.34   | 1,955,253,796.40   | 4,098,967,001.34   | 3,049,159,382.22   | 14,376,871,322.30    | - 2.66                       | - 26.72                        | - 25.61                      |
| 2   | Adamawa     | 1,626,254,115.59   | 2,460,552,450.19   | 1,968,781,595.02   | 2,274,282,545.85   | 8,329,870,706.65     | - 14.17                      | - 21.25                        | 15.52                        |
| 3   | Akwa Ibom   | 11,954,428,386.43  | 4,256,565,921.84   | 7,395,690,965.68   | 7,090,085,004.11   | 30,696,770,278.06    | - 4.94                       | 24.92                          | - 4.13                       |
| 4   | Anambra     | 4,533,383,460.79   | 5,013,328,721.90   | 7,423,731,328.71   | 11,039,463,069.08  | 28,009,906,580.48    | 6.22                         | 16.07                          | 48.71                        |
| 5   | Bauchi      | 4,385,040,965.09   | 1,367,246,792.63   | 4,619,337,588.16   | 2,130,974,017.67   | 12,502,599,363.55    | 6.89                         | 26.84                          | - 53.87                      |
| 6   | Bayelsa     | 2,875,321,919.00   | 2,510,947,252.00   | 2,939,670,641.00   | 3,854,835,431.00   | 12,180,775,243.00    | - 12.04                      | - 51.65                        | 31.13                        |
| 7   | Benue       | 3,618,454,437.93   | 1,727,190,494.58   | 2,786,962,724.20   | 2,331,066,624.02   | 10,463,674,280.73    | - 41.38                      | - 20.14                        | - 16.36                      |
| 8   | Borno       | 3,588,565,026.67   | 1,790,575,436.00   | 4,015,500,342.00   | 2,183,877,316.00   | 11,578,518,120.67    | 41.63                        | 2.33                           | - 45.61                      |
| 9   | Cross River | 3,987,951,210.99   | 4,062,735,366.59   | 4,809,068,498.61   | 3,323,586,380.13   | 16,183,341,456.32    | - 28.38                      | 11.48                          | - 30.89                      |
| 10  | Delta       | 19,307,298,503.90  | 11,534,986,935.77  | 14,251,630,534.75  | 14,638,966,688.55  | 59,732,882,662.97    | - 7.65                       | - 3.49                         | 2.72                         |
| 11  | Ebonyi      | 4,645,362,671.76   | 1,685,846,166.12   | 2,706,197,064.03   | 4,553,632,682.24   | 13,591,038,584.15    | 82.30                        | 150.90                         | 68.27                        |
| 12  | Edo         | 9,511,470,251.85   | 4,502,506,895.21   | 7,877,056,623.17   | 5,293,316,964.67   | 27,184,350,734.90    | - 7.78                       | - 26.62                        | - 32.80                      |
| 13  | Ekiti       | 1,653,929,226.80   | 1,551,323,574.46   | 2,111,292,839.20   | 3,399,914,553.38   | 8,716,460,193.84     | 1.98                         | 73.17                          | 61.03                        |
| 14  | Enugu       | 5,953,107,539.00   | 6,309,297,595.00   | 6,258,364,684.00   | 5,129,953,539.00   | 23,650,723,357.00    | - 23.88                      | - 68.31                        | - 18.03                      |
| 15  | Gombe       | 1,105,552,555.89   | 2,682,397,875.93   | 3,133,165,015.42   | 1,616,868,480.19   | 8,537,983,927.43     | 25.50                        | - 36.91                        | - 48.40                      |
| 16  | Imo         | 3,084,856,226.95   | 4,647,332,503.50   | 5,101,239,021.11   | 4,248,451,233.37   | 17,081,878,984.93    | 6.13                         | 42.17                          | - 16.72                      |
| 17  | Jigawa      | 1,908,483,249.11   | 1,097,145,177.64   | 2,667,083,491.72   | 2,995,008,689.31   | 8,667,720,607.78     | - 32.95                      | - 22.57                        | 12.30                        |
| 18  | Kaduna      | 14,436,450,428.71  | 9,789,823,293.73   | 9,882,035,966.72   | 16,660,213,718.18  | 50,768,523,407.34    | 12.93                        | 24.54                          | 68.59                        |
| 19  | Kano        | 7,849,616,029.54   | 9,659,814,175.39   | 5,927,892,654.67   | 8,382,493,852.14   | 31,819,816,711.74    | - 21.61                      | - 43.32                        | 41.41                        |
| 20  | Katsina     | 2,100,368,238.00   | 3,436,455,090.00   | 3,821,337,054.64   | 2,041,490,127.03   | 11,399,650,509.67    | 34.16                        | 8.18                           | - 46.58                      |
| 21  | Kebbi       | 2,240,277,054.93   | 2,177,650,273.57   | 2,355,704,095.78   | 7,004,629,375.86   | 13,778,260,800.14    | 87.02                        | 397.84                         | 197.35                       |
| 22  | Kogi        | 5,422,559,275.37   | 2,012,402,383.85   | 4,684,806,300.96   | 5,238,065,571.81   | 17,357,833,531.99    | 5.91                         | 37.62                          | 11.81                        |
| 23  | Kwara       | 7,219,966,479.66   | 2,140,787,045.95   | 4,016,450,288.62   | 6,227,099,973.42   | 19,604,303,787.64    | - 36.03                      | - 6.30                         | 55.04                        |
| 24  | Lagos       | 114,001,937,792.76 | 90,512,191,148.02  | 107,844,777,074.91 | 106,629,681,881.42 | 418,988,587,897.11   | 5.08                         | 4.91                           | - 1.13                       |
| 25  | Nasawara    | 3,034,354,502.96   | 2,866,124,878.68   | 3,968,043,007.31   | 2,608,216,261.20   | 12,476,738,650.15    | 14.90                        | - 13.34                        | - 34.27                      |
| 26  | Niger       | 1,898,790,161.12   | 2,119,100,504.73   | 4,539,576,409.41   | 1,966,814,845.91   | 10,524,281,921.17    | - 17.55                      | 31.27                          | - 56.67                      |
| 27  | Ogun        | 14,615,400,746.23  | 9,069,046,778.51   | 14,050,107,657.94  | 13,015,040,667.39  | 50,749,595,850.07    | - 28.44                      | - 27.90                        | - 7.37                       |
| 28  | Ondo        | 8,163,782,718.24   | 5,419,063,997.59   | 5,788,953,777.14   | 5,476,665,699.91   | 24,848,466,192.88    | - 17.55                      | - 2.20                         | - 5.39                       |
| 29  | Osun        | 7,457,594,276.86   | 2,290,150,076.60   | 5,947,823,877.14   | 3,972,803,685.41   | 19,668,371,916.01    | 9.74                         | 5.42                           | - 33.21                      |
| 30  | Оуо         | 7,354,436,956.67   | 10,419,154,582.32  | 12,553,851,418.26  | 7,715,290,079.22   | 38,042,733,036.47    | 42.23                        | 14.43                          | - 38.54                      |
| 31  | Plateau     | 7,203,329,641.61   | 2,196,735,606.11   | 7,046,895,357.27   | 2,675,415,196.60   | 19,122,375,801.59    | 16.03                        | - 27.61                        | - 62.03                      |
| 32  | Rivers      | 36,646,296,724.89  | 27,940,686,367.22  | 27,422,705,080.20  | 25,180,041,072.98  | 117,189,729,245.29   | - 16.53                      | - 24.55                        | - 8.18                       |
| 33  | Sokoto      | 1,580,684,737.87   | 2,959,090,898.94   | 3,503,142,180.38   | 3,753,909,311.00   | 11,796,827,128.19    | - 37.93                      | - 19.26                        | 7.16                         |
| 34  | Taraba      | 2,349,489,843.31   | 1,711,490,436.66   | 2,378,226,651.24   | 1,675,766,211.93   | 8,114,973,143.14     | 24.21                        | - 7.46                         | - 29.54                      |
| 35  | Yobe        | 1,961,750,365.92   | 1,961,750,365.92   | 2,666,387,351.17   | 1,189,743,092.53   | 7,779,631,175.54     | - 7.87                       | - 76.68                        | - 55.38                      |
| 36  | Zamfara     | 3,571,750,813.19   | 3,517,239,713.61   | 5,182,843,782.88   | 6,227,417,781.93   | 18,499,252,091.61    | 20.00                        | 29.12                          | 20.15                        |
| 37  | FCT         | 24,256,358,093.23  | 18,525,511,874.23  | 20,823,240,054.13  | 28,454,590,875.83  | 92,059,700,897.42    | 23.46                        | 51.02                          | 36.65                        |
|     | Total       | 362,378,145,771.16 | 269,879,502,447.39 | 338,568,539,998.89 | 335,248,831,882.49 | 1,306,075,020,099.92 | - 1.93                       | - 3.16                         | - 0.98                       |

#### 2020 FULL YEAR DATA ON INTERNALLY GENERATED REVENUE FOR STATES/FCT

| S/N | STATE       | PAYE               | DIRECT ASSESSMENT | ROAD TAXES        | OTHER TAXES        | TOTAL TAX            | MDAs REVENUE       | GRAND TOTAL          |
|-----|-------------|--------------------|-------------------|-------------------|--------------------|----------------------|--------------------|----------------------|
| 1   | Abia        | 8,000,051,099.02   | 232,449,684.41    | 298,789,357.82    | 2,675,912,625.60   | 11,207,202,766.85    | 3.169.668.555.45   | 14,376,871,322.30    |
| 2   | Adamawa     | 5,610,830,438.35   | 60,082,278.46     | 202,804,546.21    | 816,167,152.41     | 6,689,884,415.43     | 1,639,986,291.22   | 8,329,870,706.65     |
| 3   | Akwa Ibom   | 23,356,264,532.88  | 124,261,411.36    | 306,036,348.00    | 2,968,324,082.64   | 26,754,886,374.88    | 3,941,883,903.18   | 30,696,770,278.06    |
| 4   | Anambra     | 10,599,110,883.46  | 666,033,749.59    | 871,193,975.00    | 3,712,929,823.83   | 15,849,268,431.88    | 12,160,638,148.60  | 28,009,906,580.48    |
| 5   | Bauchi      | 11,679,914,905.92  | 283,969,814.23    | 96,850,093.53     | 303,355,230.15     | 12,364,090,043.83    | 138,509,319.72     | 12,502,599,363.55    |
| 6   | Bayelsa     | 10,950,276,725.00  | 56,733,473.00     | 61,563,432.00     | 939,065,581.00     | 12,007,639,211.00    | 173,136,032.00     | 12,180,775,243.00    |
| 7   | Benue       | 7,502,187,471.82   | 439,819,785.47    | 196,770,841.00    | 33,640,433.32      | 8,172,418,531.61     | 2,291,255,749.12   | 10,463,674,280.73    |
| 8   | Borno       | 8,888,884,582.43   | 1,042,626,657.49  | 158,246,995.00    | 183,891,798.00     | 10,273,650,032.92    | 1,304,868,087.75   | 11,578,518,120.67    |
| 9   | Cross River | 7,168,933,062.60   | 137,933,364.78    | 790,796,961.77    | 4,662,999,689.81   | 12,760,663,078.96    | 3,422,678,377.36   | 16,183,341,456.32    |
| 10  | Delta       | 46,105,308,163.80  | 446,789,613.76    | 1,304,795,174.29  | 6,022,053,586.57   | 53,878,946,538.42    | 5,853,936,124.55   | 59,732,882,662.97    |
| 11  | Ebonyi      | 6,736,749,526.55   | 521,897,616.29    | 642,993,742.64    | 1,633,502,617.73   | 9,535,143,503.21     | 4,055,895,080.94   | 13,591,038,584.15    |
| 12  | Edo         | 13,638,600,513.87  | 999,640,812.97    | 638,875,615.16    | 8,256,425,290.07   | 23,533,542,232.07    | 3,650,808,502.83   | 27,184,350,734.90    |
| 13  | Ekiti       | 4,191,847,333.17   | 421,496,579.63    | 85,138,005.00     | 1,723,482,470.28   | 6,421,964,388.08     | 2,294,495,805.76   | 8,716,460,193.84     |
| 14  | Enugu       | 10,949,973,251.00  | 142,590,958.00    | 695,051,355.00    | 1,670,369,572.00   | 13,457,985,136.00    | 10,192,738,221.00  | 23,650,723,357.00    |
| 15  | Gombe       | 3,347,600,270.23   | 27,553,942.84     | 201,267,560.27    | 2,998,403,008.56   | 6,574,824,781.90     | 1,963,159,145.53   | 8,537,983,927.43     |
| 16  | Imo         | 12,822,992,402.77  | 336,106,301.08    | 530,516,580.49    | 1,105,956,304.33   | 14,795,571,588.67    | 2,286,307,396.26   | 17,081,878,984.93    |
| 17  | Jigawa      | 3,439,004,092.47   | 385,065,060.51    | 171,719,088.24    | 2,179,530,625.91   | 6,175,318,867.13     | 2,492,401,740.65   | 8,667,720,607.78     |
| 18  | Kaduna      | 16,615,775,618.14  | 297,280,726.99    | 532,605,744.19    | 10,210,210,745.45  | 27,655,872,834.77    | 23,112,650,572.57  | 50,768,523,407.34    |
| 19  | Kano        | 15,599,545,101.20  | 485,133,321.50    | 687,977,670.29    | 7,989,105,292.11   | 24,761,761,385.10    | 7,058,055,326.64   | 31,819,816,711.74    |
| 20  | Katsina     | 10,402,464,005.53  | 168,857,737.36    | 136,401,718.38    | 301,748,701.62     | 11,009,472,162.89    | 390,178,346.78     | 11,399,650,509.67    |
| 21  | Kebbi       | 4,437,749,914.08   | 613,700,309.69    | 42,635,545.00     | 6,973,610,113.56   | 12,067,695,882.33    | 1,710,564,917.81   | 13,778,260,800.14    |
| 22  | Kogi        | 11,700,010,674.79  | 51,430,230.21     | 623,588,400.31    | 2,490,887,281.21   | 14,865,916,586.52    | 2,491,916,945.47   | 17,357,833,531.99    |
| 23  | Kwara       | 7,666,583,515.67   | 1,018,717,340.52  | 406,314,409.00    | 184,477,826.61     | 9,276,093,091.80     | 10,328,210,695.84  | 19,604,303,787.64    |
| 24  | Lagos       | 278,885,174,441.02 | 17,071,437,457.21 | 12,139,604,039.49 | 59,097,521,411.73  | 367,193,737,349.45   | 51,794,850,547.66  | 418,988,587,897.11   |
| 25  | Nasawara    | 9,517,156,926.85   | 47,454,247.93     | 181,185,922.87    | 246,927,711.79     | 9,992,724,809.44     | 2,484,013,840.71   | 12,476,738,650.15    |
| 26  | Niger       | 5,183,709,130.51   | 195,758,841.02    | 240,753,948.20    | 3,131,011,520.29   | 8,751,233,440.02     | 1,773,048,481.15   | 10,524,281,921.17    |
| 27  | Ogun        | 25,430,833,081.16  | 2,051,443,702.45  | 746,988,130.79    | 3,315,890,157.55   | 31,545,155,071.95    | 19,204,440,778.12  | 50,749,595,850.07    |
| 28  | Ondo        | 14,519,040,361.52  | 490,552,901.85    | 1,072,715,597.42  | 5,212,009,828.57   | 21,294,318,689.36    | 3,554,147,503.52   | 24,848,466,192.88    |
| 29  | Osun        | 10,234,015,981.36  | 790,315,748.28    | 296,727,678.52    | 122,237,548.04     | 11,443,296,956.20    | 8,225,074,959.81   | 19,668,371,916.01    |
| 30  | Оуо         | 26,358,958,190.86  | 781,415,172.65    | 903,374,880.49    | 3,246,525,879.87   | 31,290,274,123.87    | 6,752,458,912.60   | 38,042,733,036.47    |
| 31  | Plateau     | 15,506,476,655.74  | 98,349,450.55     | 470,550,208.15    | 1,044,339,978.01   | 17,119,716,292.45    | 2,002,659,509.14   | 19,122,375,801.59    |
| 32  | Rivers      | 97,152,953,248.66  | 979,134,418.82    | 349,898,186.72    | 12,254,670,820.06  | 110,736,656,674.26   | 6,453,072,571.03   | 117,189,729,245.29   |
| 33  | Sokoto      | 6,301,323,488.77   | 12,716,109.82     | 61,777,365.00     | 4,180,765,673.47   | 10,556,582,637.06    | 1,240,244,491.13   | 11,796,827,128.19    |
| 34  | Taraba      | 4,893,083,719.04   | 208,665,139.44    | 112,843,550.00    | 35,867,034.21      | 5,250,459,442.69     | 2,864,513,700.45   | 8,114,973,143.14     |
| 35  | Yobe        | 5,598,821,964.32   | 4,019,542.00      | 91,174,514.00     | 207,318,121.16     | 5,901,334,141.48     | 1,878,297,034.06   | 7,779,631,175.54     |
| 36  | Zamfara     | 7,046,581,313.08   | 2,198,286,979.50  | 2,043,471,495.00  | 3,161,681,898.34   | 14,450,021,685.92    | 4,049,230,405.69   | 18,499,252,091.61    |
| 37  | FCT         | 83,691,836,271.40  | 3,166,412,964.89  | 0.00              | 5,201,451,661.13   | 92,059,700,897.42    | 0.00               | 92,059,700,897.42    |
|     | Total       | 851,730,622,859.04 | 37,056,133,446.55 | 28,393,998,675.24 | 170,494,269,096.99 | 1,087,675,024,077.82 | 218,399,996,022.10 | 1,306,075,020,099.92 |

#### 2020 FOURTH QUARTER IGR COLLECTION

| S/N | STATE       | PAYE               | DIRECT ASSESSMENT | ROAD TAXES       | OTHER TAXES       | TOTAL TAX          | MDAs REVENUE      | GRAND TOTAL        |
|-----|-------------|--------------------|-------------------|------------------|-------------------|--------------------|-------------------|--------------------|
| 1   | Abia        | 1,668,070,851.01   | 57,944,747.29     | 129,099,787.82   | 530,101,382.10    | 2,385,216,768.22   | 663,942,614.00    | 3,049,159,382.22   |
| 2   | Adamawa     | 1,759,171,447.35   | 18,511,740.70     | 36,831,375.00    | 221,275,440.95    | 2,035,790,004.00   | 238,492,541.85    | 2,274,282,545.85   |
| 3   | Akwa Ibom   | 4,383,361,711.00   | 14,872,728.15     | 70,832,073.00    | 1,138,127,934.41  | 5,607,194,446.56   | 1,482,890,557.55  | 7,090,085,004.11   |
| 4   | Anambra     | 1,971,997,584.43   | 138,167,496.17    | 270,435,150.00   | 1,395,506,644.52  | 3,776,106,875.12   | 7,263,356,193.96  | 11,039,463,069.08  |
| 5   | Bauchi      | 1,902,759,238.50   | 49,039,680.88     | 33,148,200.00    | 86,514,861.50     | 2,071,461,980.88   | 59,512,036.79     | 2,130,974,017.67   |
| 6   | Bayelsa     | 3,645,532,976.00   | 38,098,329.00     | 23,521,785.00    | 113,168,647.00    | 3,820,321,737.00   | 34,513,694.00     | 3,854,835,431.00   |
| 7   | Benue       | 1,766,817,748.87   | 74,225,250.40     | 53,324,958.00    | 7,622,875.84      | 1,901,990,833.11   | 429,075,790.91    | 2,331,066,624.02   |
| 8   | Borno       | 1,202,144,989.00   | 379,265,713.00    | 63,521,175.00    | 0.00              | 1,644,931,877.00   | 538,945,439.00    | 2,183,877,316.00   |
| 9   | Cross River | 1,481,638,049.32   | 12,653,903.76     | 211,342,348.40   | 551,649,386.48    | 2,257,283,687.96   | 1,066,302,692.17  | 3,323,586,380.13   |
| 10  | Delta       | 11,246,326,792.91  | 130,034,401.47    | 356,104,099.87   | 1,393,443,478.79  | 13,125,908,773.04  | 1,513,057,915.51  | 14,638,966,688.55  |
| 11  | Ebonyi      | 1,577,605,400.56   | 356,808,276.85    | 366,667,400.71   | 860,187,986.18    | 3,161,269,064.30   | 1,392,363,617.94  | 4,553,632,682.24   |
| 12  | Edo         | 3,229,056,601.43   | 243,730,775.88    | 174,468,716.79   | 613,937,587.08    | 4,261,193,681.18   | 1,032,123,283.49  | 5,293,316,964.67   |
| 13  | Ekiti       | 1,228,763,528.72   | 101,076,161.96    | 30,356,125.00    | 334,662,020.58    | 1,694,857,836.26   | 1,705,056,717.12  | 3,399,914,553.38   |
| 14  | Enugu       | 2,141,473,024.00   | 19,040,115.00     | 207,654,249.00   | 254,843,049.00    | 2,623,010,437.00   | 2,506,943,102.00  | 5,129,953,539.00   |
| 15  | Gombe       | 986,113,907.59     | 22,031,671.00     | 91,713,723.28    | 118,011,579.89    | 1,217,870,881.76   | 398,997,598.43    | 1,616,868,480.19   |
| 16  | Imo         | 3,039,557,871.83   | 155,623,083.73    | 252,843,425.62   | 301,623,124.84    | 3,749,647,506.02   | 498,803,727.35    | 4,248,451,233.37   |
| 17  | Jigawa      | 897,238,768.74     | 112,948,664.38    | 35,815,875.24    | 1,142,503,705.91  | 2,188,507,014.27   | 806,501,675.04    | 2,995,008,689.31   |
| 18  | Kaduna      | 7,302,883,948.72   | 98,356,939.91     | 180,135,014.37   | 880,377,949.58    | 8,461,753,852.58   | 8,198,459,865.60  | 16,660,213,718.18  |
| 19  | Kano        | 4,046,906,055.68   | 155,775,671.71    | 183,393,043.28   | 1,005,447,190.15  | 5,391,521,960.82   | 2,990,971,891.32  | 8,382,493,852.14   |
| 20  | Katsina     | 1,792,108,504.53   | 41,776,836.36     | 47,570,680.75    | 34,129,246.66     | 1,915,585,268.30   | 125,904,858.73    | 2,041,490,127.03   |
| 21  | Kebbi       | 1,388,674,524.42   | 178,888,163.41    | 13,224,132.00    | 4,990,593,153.03  | 6,571,379,972.86   | 433,249,403.00    | 7,004,629,375.86   |
| 22  | Kogi        | 4,191,764,782.95   | 21,894,972.36     | 169,884,740.31   | 303,348,121.26    | 4,686,892,616.88   | 551,172,954.93    | 5,238,065,571.81   |
| 23  | Kwara       | 1,599,437,516.28   | 235,362,233.09    | 118,756,910.00   | 55,477,280.93     | 2,009,033,940.30   | 4,218,066,033.12  | 6,227,099,973.42   |
| 24  | Lagos       | 69,399,996,557.19  | 3,949,337,170.78  | 2,750,524,246.81 | 14,051,812,500.14 | 90,151,670,474.92  | 16,478,011,406.50 | 106,629,681,881.42 |
| 25  | Nasawara    | 1,529,835,784.07   | 14,223,162.29     | 53,946,434.00    | 43,987,813.32     | 1,641,993,193.68   | 966,223,067.52    | 2,608,216,261.20   |
| 26  | Niger       | 1,523,116,182.02   | 77,997,371.05     | 61,910,748.00    | 194,937,338.11    | 1,857,961,639.18   | 108,853,206.73    | 1,966,814,845.91   |
| 27  | Ogun        | 6,693,170,508.39   | 505,070,408.30    | 240,139,249.71   | 711,622,696.98    | 8,150,002,863.38   | 4,865,037,804.01  | 13,015,040,667.39  |
| 28  | Ondo        | 2,999,951,742.03   | 81,038,386.09     | 266,183,233.65   | 1,258,905,454.40  | 4,606,078,816.17   | 870,586,883.74    | 5,476,665,699.91   |
| 29  | Osun        | 1,531,551,226.03   | 204,249,554.76    | 105,417,924.40   | 44,886,772.03     | 1,886,105,477.22   | 2,086,698,208.19  | 3,972,803,685.41   |
| 30  | Оуо         | 4,541,593,586.37   | 143,342,866.06    | 227,704,982.53   | 764,473,638.06    | 5,677,115,073.02   | 2,038,175,006.20  | 7,715,290,079.22   |
| 31  | Plateau     | 1,848,742,979.20   | 21,642,317.71     | 151,473,175.00   | 195,562,822.45    | 2,217,421,294.36   | 457,993,902.24    | 2,675,415,196.60   |
| 32  | Rivers      | 21,802,828,049.78  | 94,616,037.45     | 2,500.00         | 1,689,401,833.87  | 23,586,848,421.10  | 1,593,192,651.88  | 25,180,041,072.98  |
| 33  | Sokoto      | 1,859,178,890.65   | 3,256,879.32      | 13,238,682.00    | 1,162,410,891.91  | 3,038,085,343.88   | 715,823,967.12    | 3,753,909,311.00   |
| 34  | Taraba      | 655,004,797.84     | 20,719,092.97     | 32,438,725.00    | 8,835,163.84      | 716,997,779.65     | 958,768,432.28    | 1,675,766,211.93   |
| 35  | Yobe        | 817,041,625.92     | 1,101,950.00      | 30,318,994.00    | 27,849,487.92     | 876,312,057.84     | 313,431,034.69    | 1,189,743,092.53   |
| 36  | Zamfara     | 1,511,065,400.50   | 662,934,232.02    | 578,333,895.00   | 981,251,096.95    | 3,733,584,624.47   | 2,493,833,157.46  | 6,227,417,781.93   |
| 37  | FCT         | 26,170,776,114.94  | 1,067,707,165.29  | 0.00             | 1,216,107,595.60  | 28,454,590,875.83  | 0.00              | 28,454,590,875.83  |
|     | Total       | 207,333,259,268.77 | 9,503,364,150.55  | 7,632,277,778.54 | 38,684,597,752.26 | 263,153,498,950.12 | 72,095,332,932.37 | 335,248,831,882.49 |