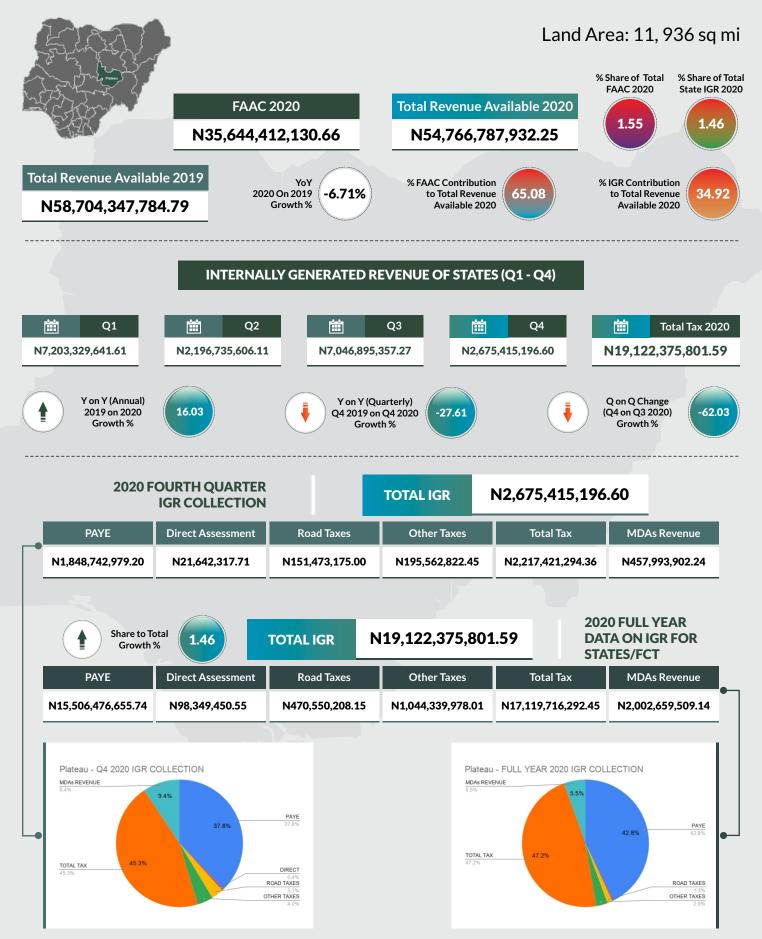

-----------------|
|                                       | PAYE            | Direct Assessment | Road Taxes     | Other Taxes       | Total Tax         | MDAs Revenue    |
|                                       | N897,238,768.74 | N112,948,664.38   | N35,815,875.24 | N1,142,503,705.91 | N2,188,507,014.27 | N806,501,675.04 |



**FAAC 2020** 

### **KADUNA STATE**







33.7%

TOTAL TAX

0.4% ROAD TAXES 0.7% OTHER TAXES

35.3%

TOTAL TAX

### **KANO STATE**







### **KATSINA STATE**





### **KEBBI STATE**





### **KOGI STATE**



•\$•

### **KWARA STATE**



•\$•

### LAGOS STATE





### NASARAWA STATE





### **NIGER STATE**

Ĕ



OTHER TAXES

TOTAL TAX

### **OGUN STATE**



•\$•

### **ONDO STATE**



•\$•

### **OSUN STATE**





### **OYO STATE**





### PLATEAU STATE





### **RIVERS STATE**





### SOKOTO STATE





#### TARABA STATE



•\$•

#### YOBE STATE



#### ZAMFARA STATE



•\$•

FCT



#### TOTAL STATE





# STATES RANK BY IGR (FULL YEAR IGR SHARE TO TOTAL)



| STATE         | TOTAL - IGR         | %<br>SHARE | STATE        | TOTAL - IGR          | %<br>SHARE |
|---------------|---------------------|------------|--------------|----------------------|------------|
| LAGOS         | N418,988,587,897.11 | 32.08      | Cross River  | N16,183,341,456.32   | 1.24       |
| RIVERS        | N117,189,729,245.29 | 8.97       | Abia 🕨 🥻     | N14,376,871,322.30   | 1.10       |
| FCT 🕨 🥻       | N92,059,700,897.42  | 7.05       | Kebbi 🕨 🥻    | N13,778,260,800.14   | 1.05       |
| Delta         | N59,732,882,662.97  | 4.57       | Ebonyi 🕨 🥻   | N13,