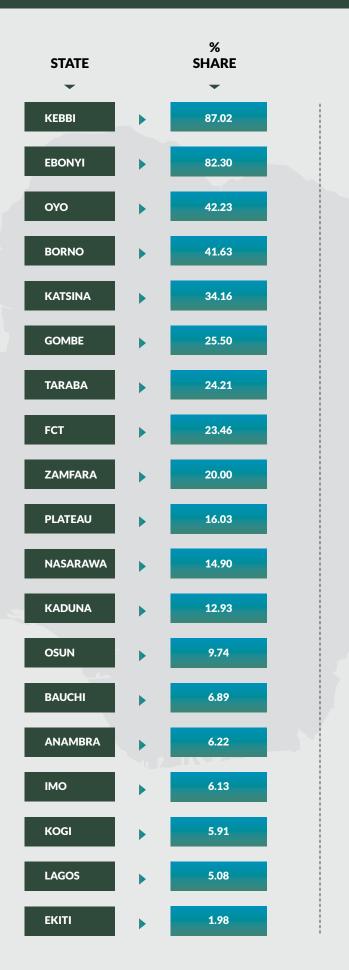

# STATES RANK BY IGR (FULL YEAR IGR SHARE TO TOTAL)

| STATE         | TOTAL - IGR         | %<br>SHARE | STATE        | TOTAL - IGR          | %<br>SHARE |
|---------------|---------------------|------------|--------------|----------------------|------------|
| LAGOS         | N418,988,587,897.11 | 32.08      | Cross River  | N16,183,341,456.32   | 1.24       |
| RIVERS        | N117,189,729,245.29 | 8.97       | Abia 🕨 🥻     | N14,376,871,322.30   | 1.10       |
| FCT 🕨 🥻       | N92,059,700,897.42  | 7.05       | Kebbi 🕨 🥻    | N13,778,260,800.14   | 1.05       |
| Delta         | N59,732,882,662.97  | 4.57       | Ebonyi 🕨 🥻   | N13,591,038,584.15   | 1.04       |
| Kaduna 🕨 🦉    | N50,768,523,407.34  | 3.89       | Bauchi 🕨 🥻   | N12,502,599,363.55   | 0.96       |
| Ogun 🕨 🦉      | N50,749,595,850.07  | 3.89       | Nasawara 🕨 🥻 | N12,476,738,650.15   | 0.96       |
| Оуо 🕨 🦉       | N38,042,733,036.47  | 2.91       | Bayelsa 🕨 🥻  | N12,180,775,243.00   | 0.93       |
| Kano 🕨 🦉      | N31,819,816,711.74  | 2.44       | Sokoto 🕨 🥻   | N11,796,827,128.19   | 0.90       |
| Akwa Ibom 🕨 🦉 | N30,696,770,278.06  | 2.35       | Borno 🕨 🥻    | N11,578,518,120.67   | 0.89       |
| Anambra       | N28,009,906,580.48  | 2.14       | Katsina 🕨 🥻  | N11,399,650,509.67   | 0.87       |
| Edo 🕨 🥻       | N27,184,350,734.90  | 2.08       | Niger 🕨 🥻    | N10,524,281,921.17   | 0.81       |
| Ondo          | N24,848,466,192.88  | 1.90       | Benue 🕨 🥻    | N10,463,674,280.73   | 0.80       |
| Enugu         | N23,650,723,357.00  | 1.81       | Ekiti 🕨 🥻    | N8,716,460,193.84    | 0.67       |
| Osun 🕨 🦉      | N19,668,371,916.01  | 1.51       | Jigawa 🕨 🥻   | N8,667,720,607.78    | 0.66       |
| Kwara 🕨 🦌     | N19,604,303,787.64  | 1.50       | Gombe        | N8,537,983,927.43    | 0.65       |
| Plateau 🕨 🥅   | N19,122,375,801.59  | 1.46       | Adamawa 🕨 🥻  | N8,329,870,706.65    | 0.64       |
| Zamfara       | N18,499,252,091.61  | 1.42       | Taraba 🕨 🥻   | N8,114,973,143.14    | 0.62       |
| Kogi 🕨 🥻      | N17,357,833,531.99  | 1.33       | Yobe         | N7,779,631,175.54    | 0.60       |
| Imo 🕨 🥻       | N17,081,878,984.93  | 1.31       | Total        | N1,306,075,020,099.9 | 92 100.00  |

#### 2020 RANKING BY FULL YEAR IGR SHARE OF TOTAL

| State       | Total - IGR          | Percentage Share (%) |
|-------------|----------------------|----------------------|
| Lagos       | 418,988,587,897.11   | 32.08                |
| Rivers      | 117,189,729,245.29   | 8.97                 |
| FCT         | 92,059,700,897.42    | 7.05                 |
| Delta       | 59,732,882,662.97    | 4.57                 |
| Kaduna      | 50,768,523,407.34    | 3.89                 |
| Ogun        | 50,749,595,850.07    | 3.89                 |
| Оуо         | 38,042,733,036.47    | 2.91                 |
| Kano        | 31,819,816,711.74    | 2.44                 |
| Akwa Ibom   | 30,696,770,278.06    | 2.35                 |
| Anambra     | 28,009,906,580.48    | 2.14                 |
| Edo         | 27,184,350,734.90    | 2.08                 |
| Ondo        | 24,848,466,192.88    | 1.90                 |
| Enugu       | 23,650,723,357.00    | 1.81                 |
| Osun        | 19,668,371,916.01    | 1.51                 |
| Kwara       | 19,604,303,787.64    | 1.50                 |
| Plateau     | 19,122,375,801.59    | 1.46                 |
| Zamfara     | 18,499,252,091.61    | 1.42                 |
| Kogi        | 17,357,833,531.99    | 1.33                 |
| Imo         | 17,081,878,984.93    | 1.31                 |
| Cross River | 16,183,341,456.32    | 1.24                 |
| Abia        | 14,376,871,322.30    | 1.10                 |
| Kebbi       | 13,778,260,800.14    | 1.05                 |
| Ebonyi      | 13,591,038,584.15    | 1.04                 |
| Bauchi      | 12,502,599,363.55    | 0.96                 |
| Nasawara    | 12,476,738,650.15    | 0.96                 |
| Bayelsa     | 12,180,775,243.00    | 0.93                 |
| Sokoto      | 11,796,827,128.19    | 0.90                 |
| Borno       | 11,578,518,120.67    | 0.89                 |
| Katsina     | 11,399,650,509.67    | 0.87                 |
| Niger       | 10,524,281,921.17    | 0.81                 |
| Benue       | 10,463,674,280.73    | 0.80                 |
| Ekiti       | 8,716,460,193.84     | 0.67                 |
| Jigawa      | 8,667,720,607.78     | 0.66                 |
| Gombe       | 8,537,983,927.43     | 0.65                 |
| Adamawa     | 8,329,870,706.65     | 0.64                 |
| Taraba      | 8,114,973,143.14     | 0.62                 |
| Yobe        | 7,779,631,175.54     | 0.60                 |
| Total       | 1,306,075,020,099.92 | 100.00               |