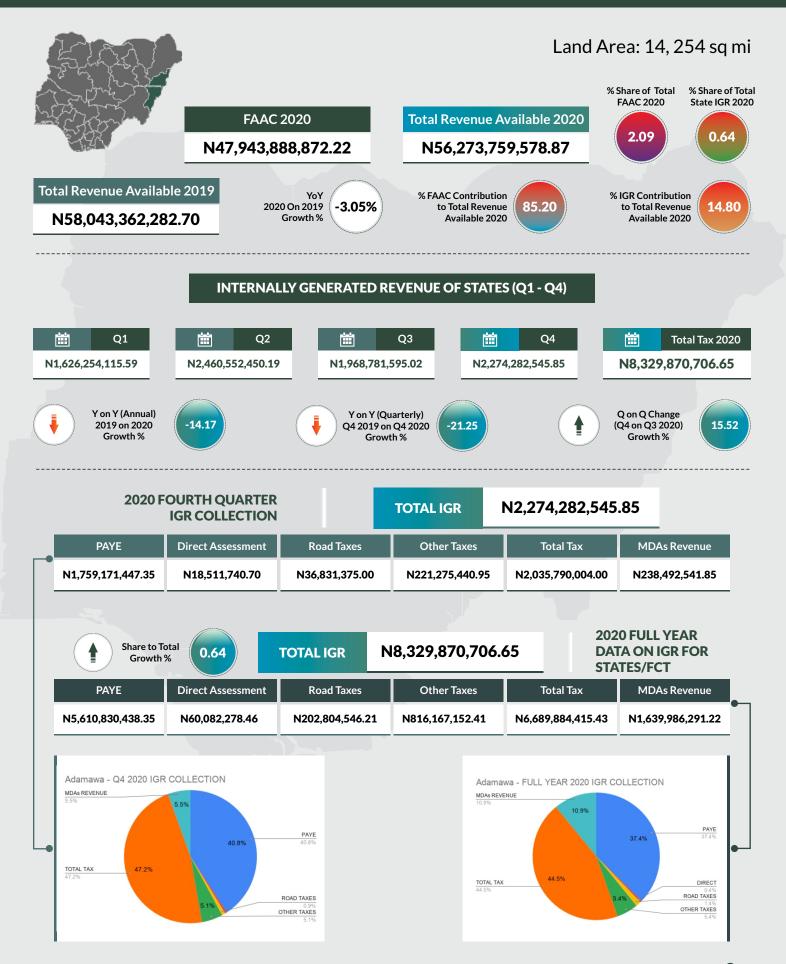

### ADAMAWA STATE

•\$•

## INTERNALLY GENERATED REVENUE OF STATES (q1 - q4)

| S/N | STATE       | Q1                 | Q2                 | Q3                 | Q4                 | Total Tax            | Yr on Yr Change<br>(Annual ) | Yr on Yr Change<br>(Quarterly) | Quarter on Quarter<br>Change |
|-----|-------------|--------------------|--------------------|--------------------|--------------------|----------------------|------------------------------|--------------------------------|------------------------------|
|     |             |                    |                    |                    |                    |                      | 2019 on 2020<br>Growth %     | Q4 2019 on Q4 2020<br>Growth % | (Q4 on Q3 2020)<br>Growth %  |
| 1   | Abia        | 5,273,491,142.34   | 1,955,253,796.40   | 4,098,967,001.34   | 3,049,159,382.22   | 14,376,871,322.30    | - 2.66                       | - 26.72                        | - 25.61                      |
| 2   | Adamawa     | 1,626,254,115.59   | 2,460,552,450.19   | 1,968,781,595.02   | 2,274,282,545.85   | 8,329,870,706.65     | - 14.17                      | - 21.25                        | 15.52                        |
| 3   | Akwa Ibom   | 11,954,428,386.43  | 4,256,565,921.84   | 7,395,690,965.68   | 7,090,085,004.11   | 30,696,770,278.06    | - 4.94                       | 24.92                          | - 4.13                       |
| 4   | Anambra     | 4,533,383,460.79   | 5,013,328,721.90   | 7,423,731,328.71   | 11,039,463,069.08  | 28,009,906,580.48    | 6.22                         | 16.07                          | 48.71                        |
| 5   | Bauchi      | 4,385,040,965.09   | 1,367,246,792.63   | 4,619,337,588.16   | 2,130,974,017.67   | 12,502,599,363.55    | 6.89                         | 26.84                          | - 53.87                      |
| 6   | Bayelsa     | 2,875,321,919.00   | 2,510,947,252.00   | 2,939,670,641.00   | 3,854,835,431.00   | 12,180,775,243.00    | - 12.04                      | - 51.65                        | 31.13                        |
| 7   | Benue       | 3,618,454,437.93   | 1,727,190,494.58   | 2,786,962,724.20   | 2,331,066,624.02   | 10,463,674,280.73    | - 41.38                      | - 20.14                        | - 16.36                      |
| 8   | Borno       | 3,588,565,026.67   | 1,790,575,436.00   | 4,015,500,342.00   | 2,183,877,316.00   | 11,578,518,120.67    | 41.63                        | 2.33                           | - 45.61                      |
| 9   | Cross River | 3,987,951,210.99   | 4,062,735,366.59   | 4,809,068,498.61   | 3,323,586,380.13   | 16,183,341,456.32    | - 28.38                      | 11.48                          | - 30.89                      |
| 10  | Delta       | 19,307,298,503.90  | 11,534,986,935.77  | 14,251,630,534.75  | 14,638,966,688.55  | 59,732,882,662.97    | - 7.65                       | - 3.49                         | 2.72                         |
| 11  | Ebonyi      | 4,645,362,671.76   | 1,685,846,166.12   | 2,706,197,064.03   | 4,553,632,682.24   | 13,591,038,584.15    | 82.30                        | 150.90                         | 68.27                        |
| 12  | Edo         | 9,511,470,251.85   | 4,502,506,895.21   | 7,877,056,623.17   | 5,293,316,964.67   | 27,184,350,734.90    | - 7.78                       | - 26.62                        | - 32.80                      |
| 13  | Ekiti       | 1,653,929,226.80   | 1,551,323,574.46   | 2,111,292,839.20   | 3,399,914,553.38   | 8,716,460,193.84     | 1.98                         | 73.17                          | 61.03                        |
| 14  | Enugu       | 5,953,107,539.00   | 6,309,297,595.00   | 6,258,364,684.00   | 5,129,953,539.00   | 23,650,723,357.00    | - 23.88                      | - 68.31                        | - 18.03                      |
| 15  | Gombe       | 1,105,552,555.89   | 2,682,397,875.93   | 3,133,165,015.42   | 1,616,868,480.19   | 8,537,983,927.43     | 25.50                        | - 36.91                        | - 48.40                      |
| 16  | Imo         | 3,084,856,226.95   | 4,647,332,503.50   | 5,101,239,021.11   | 4,248,451,233.37   | 17,081,878,984.93    | 6.13                         | 42.17                          | - 16.72                      |
| 17  | Jigawa      | 1,908,483,249.11   | 1,097,145,177.64   | 2,667,083,491.72   | 2,995,008,689.31   | 8,667,720,607.78     | - 32.95                      | - 22.57                        | 12.30                        |
| 18  | Kaduna      | 14,436,450,428.71  | 9,789,823,293.73   | 9,882,035,966.72   | 16,660,213,718.18  | 50,768,523,407.34    | 12.93                        | 24.54                          | 68.59                        |
| 19  | Kano        | 7,849,616,029.54   | 9,659,814,175.39   | 5,927,892,654.67   | 8,382,493,852.14   | 31,819,816,711.74    | - 21.61                      | - 43.32                        | 41.41                        |
| 20  | Katsina     | 2,100,368,238.00   | 3,436,455,090.00   | 3,821,337,054.64   | 2,041,490,127.03   | 11,399,650,509.67    | 34.16                        | 8.18                           | - 46.58                      |
| 21  | Kebbi       | 2,240,277,054.93   | 2,177,650,273.57   | 2,355,704,095.78   | 7,004,629,375.86   | 13,778,260,800.14    | 87.02                        | 397.84                         | 197.35                       |
| 22  | Kogi        | 5,422,559,275.37   | 2,012,402,383.85   | 4,684,806,300.96   | 5,238,065,571.81   | 17,357,833,531.99    | 5.91                         | 37.62                          | 11.81                        |
| 23  | Kwara       | 7,219,966,479.66   | 2,140,787,045.95   | 4,016,450,288.62   | 6,227,099,973.42   | 19,604,303,787.64    | - 36.03                      | - 6.30                         | 55.04                        |
| 24  | Lagos       | 114,001,937,792.76 | 90,512,191,148.02  | 107,844,777,074.91 | 106,629,681,881.42 | 418,988,587,897.11   | 5.08                         | 4.91                           | - 1.13                       |
| 25  | Nasawara    | 3,034,354,502.96   | 2,866,124,878.68   | 3,968,043,007.31   | 2,608,216,261.20   | 12,476,738,650.15    | 14.90                        | - 13.34                        | - 34.27                      |
| 26  | Niger       | 1,898,790,161.12   | 2,119,100,504.73   | 4,539,576,409.41   | 1,966,814,845.91   | 10,524,281,921.17    | - 17.55                      | 31.27                          | - 56.67                      |
| 27  | Ogun        | 14,615,400,746.23  | 9,069,046,778.51   | 14,050,107,657.94  | 13,015,040,667.39  | 50,749,595,850.07    | - 28.44                      | - 27.90                        | - 7.37                       |
| 28  | Ondo        | 8,163,782,718.24   | 5,419,063,997.59   | 5,788,953,777.14   | 5,476,665,699.91   | 24,848,466,192.88    | - 17.55                      | - 2.20                         | - 5.39                       |
| 29  | Osun        | 7,457,594,276.86   | 2,290,150,076.60   | 5,947,823,877.14   | 3,972,803,685.41   | 19,668,371,916.01    | 9.74                         | 5.42                           | - 33.21                      |
| 30  | Оуо         | 7,354,436,956.67   | 10,419,154,582.32  | 12,553,851,418.26  | 7,715,290,079.22   | 38,042,733,036.47    | 42.23                        | 14.43                          | - 38.54                      |
| 31  | Plateau     | 7,203,329,641.61   | 2,196,735,606.11   | 7,046,895,357.27   | 2,675,415,196.60   | 19,122,375,801.59    | 16.03                        | - 27.61                        | - 62.03                      |
| 32  | Rivers      | 36,646,296,724.89  | 27,940,686,367.22  | 27,422,705,080.20  | 25,180,041,072.98  | 117,189,729,245.29   | - 16.53                      | - 24.55                        | - 8.18                       |
| 33  | Sokoto      | 1,580,684,737.87   | 2,959,090,898.94   | 3,503,142,180.38   | 3,753,909,311.00   | 11,796,827,128.19    | - 37.93                      | - 19.26                        | 7.16                         |
| 34  | Taraba      | 2,349,489,843.31   | 1,711,490,436.66   | 2,378,226,651.24   | 1,675,766,211.93   | 8,114,973,143.14     | 24.21                        | - 7.46                         | - 29.54                      |
| 35  | Yobe        | 1,961,750,365.92   | 1,961,750,365.92   | 2,666,387,351.17   | 1,189,743,092.53   | 7,779,631,175.54     | - 7.87                       | - 76.68                        | - 55.38                      |
| 36  | Zamfara     | 3,571,750,813.19   | 3,517,239,713.61   | 5,182,843,782.88   | 6,227,417,781.93   | 18,499,252,091.61    | 20.00                        | 29.12                          | 20.15                        |
| 37  | FCT         | 24,256,358,093.23  | 18,525,511,874.23  | 20,823,240,054.13  | 28,454,590,875.83  | 92,059,700,897.42    | 23.46                        | 51.02                          | 36.65                        |
|     | Total       | 362,378,145,771.16 | 269,879,502,447.39 | 338,568,539,998.89 | 335,248,831,882.49 | 1,306,075,020,099.92 | - 1.93                       | - 3.16                         | - 0.98                       |

#### 2020 FULL YEAR DATA ON INTERNALLY GENERATED REVENUE FOR STATES/FCT

| S/N | STATE       | PAYE               | DIRECT ASSESSMENT | ROAD TAXES        | OTHER TAXES        | TOTAL TAX            | MDAs REVENUE       | GRAND TOTAL          |
|-----|-------------|--------------------|-------------------|-------------------|--------------------|----------------------|--------------------|----------------------|
| 1   | Abia        | 8,000,051,099.02   | 232,449,684.41    | 298,789,357.82    | 2,675,912,625.60   | 11,207,202,766.85    | 3.169.668.555.45   | 14,376,871,322.30    |
| 2   | Adamawa     | 5,610,830,438.35   | 60,082,278.46     | 202,804,546.21    | 816,167,152.41     | 6,689,884,415.43     | 1,639,986,291.22   | 8,329,870,706.65     |
| 3   | Akwa Ibom   | 23,356,264,532.88  | 124,261,411.36    | 306,036,348.00    | 2,968,324,082.64   | 26,754,886,374.88    | 3,941,883,903.18   | 30,696,770,278.06    |
| 4   | Anambra     | 10,599,110,883.46  | 666,033,749.59    | 871,193,975.00    | 3,712,929,823.83   | 15,849,268,431.88    | 12,160,638,148.60  | 28,009,906,580.48    |
| 5   | Bauchi      | 11,679,914,905.92  | 283,969,814.23    | 96,850,093.53     | 303,355,230.15     | 12,364,090,043.83    | 138,509,319.72     | 12,502,599,363.55    |
| 6   | Bayelsa     | 10,950,276,725.00  | 56,733,473.00     | 61,563,432.00     | 939,065,581.00     | 12,007,639,211.00    | 173,136,032.00     | 12,180,775,243.00    |
| 7   | Benue       | 7,502,187,471.82   | 439,819,785.47    | 196,770,841.00    | 33,640,433.32      | 8,172,418,531.61     | 2,291,255,749.12   | 10,463,674,280.73    |
| 8   | Borno       | 8,888,884,582.43   | 1,042,626,657.49  | 158,246,995.00    | 183,891,798.00     | 10,273,650,032.92    | 1,304,868,087.75   | 11,578,518,120.67    |
| 9   | Cross River | 7,168,933,062.60   | 137,933,364.78    | 790,796,961.77    | 4,662,999,689.81   | 12,760,663,078.96    | 3,422,678,377.36   | 16,183,341,456.32    |
| 10  | Delta       | 46,105,308,163.80  | 446,789,613.76    | 1,304,795,174.29  | 6,022,053,586.57   | 53,878,946,538.42    | 5,853,936,124.55   | 59,732,882,662.97    |
| 11  | Ebonyi      | 6,736,749,526.55   | 521,897,616.29    | 642,993,742.64    | 1,633,502,617.73   | 9,535,143,503.21     | 4,055,895,080.94   | 13,591,038,584.15    |
| 12  | Edo         | 13,638,600,513.87  | 999,640,812.97    | 638,875,615.16    | 8,256,425,290.07   | 23,533,542,232.07    | 3,650,808,502.83   | 27,184,350,734.90    |
| 13  | Ekiti       | 4,191,847,333.17   | 421,496,579.63    | 85,138,005.00     | 1,723,482,470.28   | 6,421,964,388.08     | 2,294,495,805.76   | 8,716,460,193.84     |
| 14  | Enugu       | 10,949,973,251.00  | 142,590,958.00    | 695,051,355.00    | 1,670,369,572.00   | 13,457,985,136.00    | 10,192,738,221.00  | 23,650,723,357.00    |
| 15  | Gombe       | 3,347,600,270.23   | 27,553,942.84     | 201,267,560.27    | 2,998,403,008.56   | 6,574,824,781.90     | 1,963,159,145.53   | 8,537,983,927.43     |
| 16  | Imo         | 12,822,992,402.77  | 336,106,301.08    | 530,516,580.49    | 1,105,956,304.33   | 14,795,571,588.67    | 2,286,307,396.26   | 17,081,878,984.93    |
| 17  | Jigawa      | 3,439,004,092.47   | 385,065,060.51    | 171,719,088.24    | 2,179,530,625.91   | 6,175,318,867.13     | 2,492,401,740.65   | 8,667,720,607.78     |
| 18  | Kaduna      | 16,615,775,618.14  | 297,280,726.99    | 532,605,744.19    | 10,210,210,745.45  | 27,655,872,834.77    | 23,112,650,572.57  | 50,768,523,407.34    |
| 19  | Kano        | 15,599,545,101.20  | 485,133,321.50    | 687,977,670.29    | 7,989,105,292.11   | 24,761,761,385.10    | 7,058,055,326.64   | 31,819,816,711.74    |
| 20  | Katsina     | 10,402,464,005.53  | 168,857,737.36    | 136,401,718.38    | 301,748,701.62     | 11,009,472,162.89    | 390,178,346.78     | 11,399,650,509.67    |
| 21  | Kebbi       | 4,437,749,914.08   | 613,700,309.69    | 42,635,545.00     | 6,973,610,113.56   | 12,067,695,882.33    | 1,710,564,917.81   | 13,778,260,800.14    |
| 22  | Kogi        | 11,700,010,674.79  | 51,430,230.21     | 623,588,400.31    | 2,490,887,281.21   | 14,865,916,586.52    | 2,491,916,945.47   | 17,357,833,531.99    |
| 23  | Kwara       | 7,666,583,515.67   | 1,018,717,340.52  | 406,314,409.00    | 184,477,826.61     | 9,276,093,091.80     | 10,328,210,695.84  | 19,604,303,787.64    |
| 24  | Lagos       | 278,885,174,441.02 | 17,071,437,457.21 | 12,139,604,039.49 | 59,097,521,411.73  | 367,193,737,349.45   | 51,794,850,547.66  | 418,988,587,897.11   |
| 25  | Nasawara    | 9,517,156,926.85   | 47,454,247.93     | 181,185,922.87    | 246,927,711.79     | 9,992,724,809.44     | 2,484,013,840.71   | 12,476,738,650.15    |
| 26  | Niger       | 5,183,709,130.51   | 195,758,841.02    | 240,753,948.20    | 3,131,011,520.29   | 8,751,233,440.02     | 1,773,048,481.15   | 10,524,281,921.17    |
| 27  | Ogun        | 25,430,833,081.16  | 2,051,443,702.45  | 746,988,130.79    | 3,315,890,157.55   | 31,545,155,071.95    | 19,204,440,778.12  | 50,749,595,850.07    |
| 28  | Ondo        | 14,519,040,361.52  | 490,552,901.85    | 1,072,715,597.42  | 5,212,009,828.57   | 21,294,318,689.36    | 3,554,147,503.52   | 24,848,466,192.88    |
| 29  | Osun        | 10,234,015,981.36  | 790,315,748.28    | 296,727,678.52    | 122,237,548.04     | 11,443,296,956.20    | 8,225,074,959.81   | 19,668,371,916.01    |
| 30  | Оуо         | 26,358,958,190.86  | 781,415,172.65    | 903,374,880.49    | 3,246,525,879.87   | 31,290,274,123.87    | 6,752,458,912.60   | 38,042,733,036.47    |
| 31  | Plateau     | 15,506,476,655.74  | 98,349,450.55     | 470,550,208.15    | 1,044,339,978.01   | 17,119,716,292.45    | 2,002,659,509.14   | 19,122,375,801.59    |
| 32  | Rivers      | 97,152,953,248.66  | 979,134,418.82    | 349,898,186.72    | 12,254,670,820.06  | 110,736,656,674.26   | 6,453,072,571.03   | 117,189,729,245.29   |
| 33  | Sokoto      | 6,301,323,488.77   | 12,716,109.82     | 61,777,365.00     | 4,180,765,673.47   | 10,556,582,637.06    | 1,240,244,491.13   | 11,796,827,128.19    |
| 34  | Taraba      | 4,893,083,719.04   | 208,665,139.44    | 112,843,550.00    | 35,867,034.21      | 5,250,459,442.69     | 2,864,513,700.45   | 8,114,973,143.14     |
| 35  | Yobe        | 5,598,821,964.32   | 4,019,542.00      | 91,174,514.00     | 207,318,121.16     | 5,901,334,141.48     | 1,878,297,034.06   | 7,779,631,175.54     |
| 36  | Zamfara     | 7,046,581,313.08   | 2,198,286,979.50  | 2,043,471,495.00  | 3,161,681,898.34   | 14,450,021,685.92    | 4,049,230,405.69   | 18,499,252,091.61    |
| 37  | FCT         | 83,691,836,271.40  | 3,166,412,964.89  | 0.00              | 5,201,451,661.13   | 92,059,700,897.42    | 0.00               | 92,059,700,897.42    |
|     | Total       | 851,730,622,859.04 | 37,056,133,446.55 | 28,393,998,675.24 | 170,494,269,096.99 | 1,087,675,024,077.82 | 218,399,996,022.10 | 1,306,075,020,099.92 |

#### 2020 FOURTH QUARTER IGR COLLECTION

| S/N | STATE       | PAYE               | DIRECT ASSESSMENT | ROAD TAXES       | OTHER TAXES       | TOTAL TAX          | MDAs REVENUE      | GRAND TOTAL        |
|-----|-------------|--------------------|-------------------|------------------|-------------------|--------------------|-------------------|--------------------|
| 1   | Abia        | 1,668,070,851.01   | 57,944,747.29     | 129,099,787.82   | 530,101,382.10    | 2,385,216,768.22   | 663,942,614.00    | 3,049,159,382.22   |
| 2   | Adamawa     | 1,759,171,447.35   | 18,511,740.70     | 36,831,375.00    | 221,275,440.95    | 2,035,790,004.00   | 238,492,541.85    | 2,274,282,545.85   |
| 3   | Akwa Ibom   | 4,383,361,711.00   | 14,872,728.15     | 70,832,073.00    | 1,138,127,934.41  | 5,607,194,446.56   | 1,482,890,557.55  | 7,090,085,004.11   |
| 4   | Anambra     | 1,971,997,584.43   | 138,167,496.17    | 270,435,150.00   | 1,395,506,644.52  | 3,776,106,875.12   | 7,263,356,193.96  | 11,039,463,069.08  |
| 5   | Bauchi      | 1,902,759,238.50   | 49,039,680.88     | 33,148,200.00    | 86,514,861.50     | 2,071,461,980.88   | 59,512,036.79     | 2,130,974,017.67   |
| 6   | Bayelsa     | 3,645,532,976.00   | 38,098,329.00     | 23,521,785.00    | 113,168,647.00    | 3,820,321,737.00   | 34,513,694.00     | 3,854,835,431.00   |
| 7   | Benue       | 1,766,817,748.87   | 74,225,250.40     | 53,324,958.00    | 7,622,875.84      | 1,901,990,833.11   | 429,075,790.91    | 2,331,066,624.02   |
| 8   | Borno       | 1,202,144,989.00   | 379,265,713.00    | 63,521,175.00    | 0.00              | 1,644,931,877.00   | 538,945,439.00    | 2,183,877,316.00   |
| 9   | Cross River | 1,481,638,049.32   | 12,653,903.76     | 211,342,348.40   | 551,649,386.48    | 2,257,283,687.96   | 1,066,302,692.17  | 3,323,586,380.13   |
| 10  | Delta       | 11,246,326,792.91  | 130,034,401.47    | 356,104,099.87   | 1,393,443,478.79  | 13,125,908,773.04  | 1,513,057,915.51  | 14,638,966,688.55  |
| 11  | Ebonyi      | 1,577,605,400.56   | 356,808,276.85    | 366,667,400.71   | 860,187,986.18    | 3,161,269,064.30   | 1,392,363,617.94  | 4,553,632,682.24   |
| 12  | Edo         | 3,229,056,601.43   | 243,730,775.88    | 174,468,716.79   | 613,937,587.08    | 4,261,193,681.18   | 1,032,123,283.49  | 5,293,316,964.67   |
| 13  | Ekiti       | 1,228,763,528.72   | 101,076,161.96    | 30,356,125.00    | 334,662,020.58    | 1,694,857,836.26   | 1,705,056,717.12  | 3,399,914,553.38   |
| 14  | Enugu       | 2,141,473,024.00   | 19,040,115.00     | 207,654,249.00   | 254,843,049.00    | 2,623,010,437.00   | 2,506,943,102.00  | 5,129,953,539.00   |
| 15  | Gombe       | 986,113,907.59     | 22,031,671.00     | 91,713,723.28    | 118,011,579.89    | 1,217,870,881.76   | 398,997,598.43    | 1,616,868,480.19   |
| 16  | Imo         | 3,039,557,871.83   | 155,623,083.73    | 252,843,425.62   | 301,623,124.84    | 3,749,647,506.02   | 498,803,727.35    | 4,248,451,233.37   |
| 17  | Jigawa      | 897,238,768.74     | 112,948,664.38    | 35,815,875.24    | 1,142,503,705.91  | 2,188,507,014.27   | 806,501,675.04    | 2,995,008,689.31   |
| 18  | Kaduna      | 7,302,883,948.72   | 98,356,939.91     | 180,135,014.37   | 880,377,949.58    | 8,461,753,852.58   | 8,198,459,865.60  | 16,660,213,718.18  |
| 19  | Kano        | 4,046,906,055.68   | 155,775,671.71    | 183,393,043.28   | 1,005,447,190.15  | 5,391,521,960.82   | 2,990,971,891.32  | 8,382,493,852.14   |
| 20  | Katsina     | 1,792,108,504.53   | 41,776,836.36     | 47,570,680.75    | 34,129,246.66     | 1,915,585,268.30   | 125,904,858.73    | 2,041,490,127.03   |
| 21  | Kebbi       | 1,388,674,524.42   | 178,888,163.41    | 13,224,132.00    | 4,990,593,153.03  | 6,571,379,972.86   | 433,249,403.00    | 7,004,629,375.86   |
| 22  | Kogi        | 4,191,764,782.95   | 21,894,972.36     | 169,884,740.31   | 303,348,121.26    | 4,686,892,616.88   | 551,172,954.93    | 5,238,065,571.81   |
| 23  | Kwara       | 1,599,437,516.28   | 235,362,233.09    | 118,756,910.00   | 55,477,280.93     | 2,009,033,940.30   | 4,218,066,033.12  | 6,227,099,973.42   |
| 24  | Lagos       | 69,399,996,557.19  | 3,949,337,170.78  | 2,750,524,246.81 | 14,051,812,500.14 | 90,151,670,474.92  | 16,478,011,406.50 | 106,629,681,881.42 |
| 25  | Nasawara    | 1,529,835,784.07   | 14,223,162.29     | 53,946,434.00    | 43,987,813.32     | 1,641,993,193.68   | 966,223,067.52    | 2,608,216,261.20   |
| 26  | Niger       | 1,523,116,182.02   | 77,997,371.05     | 61,910,748.00    | 194,937,338.11    | 1,857,961,639.18   | 108,853,206.73    | 1,966,814,845.91   |
| 27  | Ogun        | 6,693,170,508.39   | 505,070,408.30    | 240,139,249.71   | 711,622,696.98    | 8,150,002,863.38   | 4,865,037,804.01  | 13,015,040,667.39  |
| 28  | Ondo        | 2,999,951,742.03   | 81,038,386.09     | 266,183,233.65   | 1,258,905,454.40  | 4,606,078,816.17   | 870,586,883.74    | 5,476,665,699.91   |
| 29  | Osun        | 1,531,551,226.03   | 204,249,554.76    | 105,417,924.40   | 44,886,772.03     | 1,886,105,477.22   | 2,086,698,208.19  | 3,972,803,685.41   |
| 30  | Оуо         | 4,541,593,586.37   | 143,342,866.06    | 227,704,982.53   | 764,473,638.06    | 5,677,115,073.02   | 2,038,175,006.20  | 7,715,290,079.22   |
| 31  | Plateau     | 1,848,742,979.20   | 21,642,317.71     | 151,473,175.00   | 195,562,822.45    | 2,217,421,294.36   | 457,993,902.24    | 2,675,415,196.60   |
| 32  | Rivers      | 21,802,828,049.78  | 94,616,037.45     | 2,500.00         | 1,689,401,833.87  | 23,586,848,421.10  | 1,593,192,651.88  | 25,180,041,072.98  |
| 33  | Sokoto      | 1,859,178,890.65   | 3,256,879.32      | 13,238,682.00    | 1,162,410,891.91  | 3,038,085,343.88   | 715,823,967.12    | 3,753,909,311.00   |
| 34  | Taraba      | 655,004,797.84     | 20,719,092.97     | 32,438,725.00    | 8,835,163.84      | 716,997,779.65     | 958,768,432.28    | 1,675,766,211.93   |
| 35  | Yobe        | 817,041,625.92     | 1,101,950.00      | 30,318,994.00    | 27,849,487.92     | 876,312,057.84     | 313,431,034.69    | 1,189,743,092.53   |
| 36  | Zamfara     | 1,511,065,400.50   | 662,934,232.02    | 578,333,895.00   | 981,251,096.95    | 3,733,584,624.47   | 2,493,833,157.46  | 6,227,417,781.93   |
| 37  | FCT         | 26,170,776,114.94  | 1,067,707,165.29  | 0.00             | 1,216,107,595.60  | 28,454,590,875.83  | 0.00              | 28,454,590,875.83  |
|     | Total       | 207,333,259,268.77 | 9,503,364,150.55  | 7,632,277,778.54 | 38,684,597,752.26 | 263,153,498,950.12 | 72,095,332,932.37 | 335,248,831,882.49 |