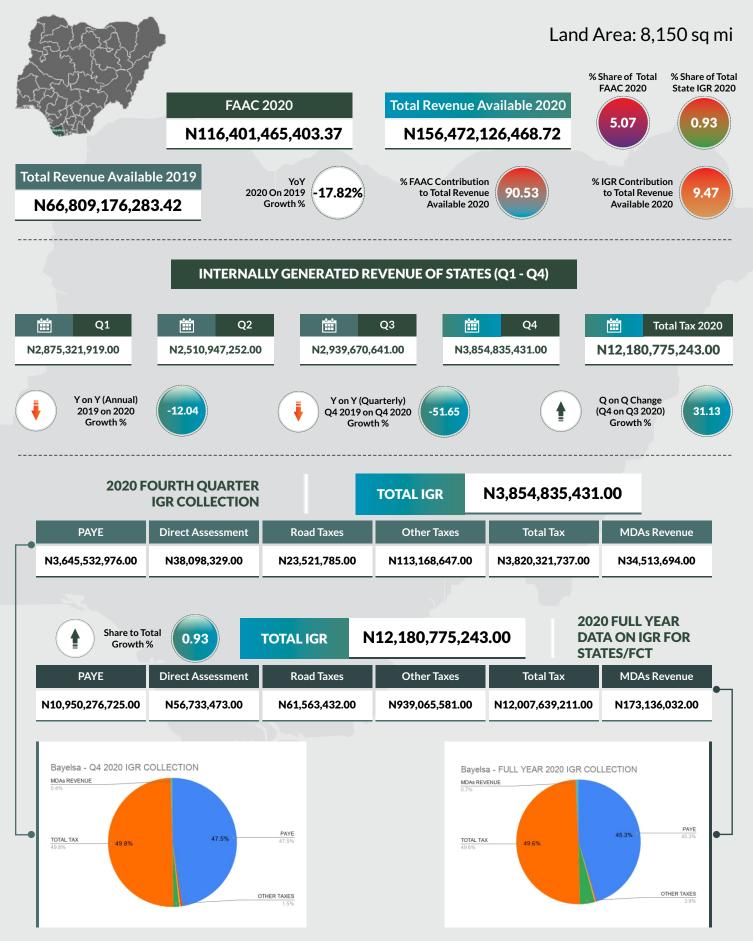

### **BAYELSA STATE**

## INTERNALLY GENERATED REVENUE OF STATES (q1 - q4)

| S/N | STATE       | Q1                 | Q2                 | Q3                 | Q4                 | Total Tax            | Yr on Yr Change<br>(Annual ) | Yr on Yr Change<br>(Quarterly) | Quarter on Quarter<br>Change |
|-----|-------------|--------------------|--------------------|--------------------|--------------------|----------------------|------------------------------|--------------------------------|------------------------------|
|     |             |                    |                    |                    |                    |                      | 2019 on 2020<br>Growth %     | Q4 2019 on Q4 2020<br>Growth % | (Q4 on Q3 2020)<br>Growth %  |
| 1   | Abia        | 5,273,491,142.34   | 1,955,253,796.40   | 4,098,967,001.34   | 3,049,159,382.22   | 14,376,871,322.30    | - 2.66                       | - 26.72                        | - 25.61                      |
| 2   | Adamawa     | 1,626,254,115.59   | 2,460,552,450.19   | 1,968,781,595.02   | 2,274,282,545.85   | 8,329,870,706.65     | - 14.17                      | - 21.25                        | 15.52                        |
| 3   | Akwa Ibom   | 11,954,428,386.43  | 4,256,565,921.84   | 7,395,690,965.68   | 7,090,085,004.11   | 30,696,770,278.06    | - 4.94                       | 24.92                          | - 4.13                       |
| 4   | Anambra     | 4,533,383,460.79   | 5,013,328,721.90   | 7,423,731,328.71   | 11,039,463,069.08  | 28,009,906,580.48    | 6.22                         | 16.07                          | 48.71                        |
| 5   | Bauchi      | 4,385,040,965.09   | 1,367,246,792.63   | 4,619,337,588.16   | 2,130,974,017.67   | 12,502,599,363.55    | 6.89                         | 26.84                          | - 53.87                      |
| 6   | Bayelsa     | 2,875,321,919.00   | 2,510,947,252.00   | 2,939,670,641.00   | 3,854,835,431.00   | 12,180,775,243.00    | - 12.04                      | - 51.65                        | 31.13                        |
| 7   | Benue       | 3,618,454,437.93   | 1,727,190,494.58   | 2,786,962,724.20   | 2,331,066,624.02   | 10,463,674,280.73    | - 41.38                      | - 20.14                        | - 16.36                      |
| 8   | Borno       | 3,588,565,026.67   | 1,790,575,436.00   | 4,015,500,342.00   | 2,183,877,316.00   | 11,578,518,120.67    | 41.63                        | 2.33                           | - 45.61                      |
| 9   | Cross River | 3,987,951,210.99   | 4,062,735,366.59   | 4,809,068,498.61   | 3,323,586,380.13   | 16,183,341,456.32    | - 28.38                      | 11.48                          | - 30.89                      |
| 10  | Delta       | 19,307,298,503.90  | 11,534,986,935.77  | 14,251,630,534.75  | 14,638,966,688.55  | 59,732,882,662.97    | - 7.65                       | - 3.49                         | 2.72                         |
| 11  | Ebonyi      | 4,645,362,671.76   | 1,685,846,166.12   | 2,706,197,064.03   | 4,553,632,682.24   | 13,591,038,584.15    | 82.30                        | 150.90                         | 68.27                        |
| 12  | Edo         | 9,511,470,251.85   | 4,502,506,895.21   | 7,877,056,623.17   | 5,293,316,964.67   | 27,184,350,734.90    | - 7.78                       | - 26.62                        | - 32.80                      |
| 13  | Ekiti       | 1,653,929,226.80   | 1,551,323,574.46   | 2,111,292,839.20   | 3,399,914,553.38   | 8,716,460,193.84     | 1.98                         | 73.17                          | 61.03                        |
| 14  | Enugu       | 5,953,107,539.00   | 6,309,297,595.00   | 6,258,364,684.00   | 5,129,953,539.00   | 23,650,723,357.00    | - 23.88                      | - 68.31                        | - 18.03                      |
| 15  | Gombe       | 1,105,552,555.89   | 2,682,397,875.93   | 3,133,165,015.42   | 1,616,868,480.19   | 8,537,983,927.43     | 25.50                        | - 36.91                        | - 48.40                      |
| 16  | Imo         | 3,084,856,226.95   | 4,647,332,503.50   | 5,101,239,021.11   | 4,248,451,233.37   | 17,081,878,984.93    | 6.13                         | 42.17                          | - 16.72                      |
| 17  | Jigawa      | 1,908,483,249.11   | 1,097,145,177.64   | 2,667,083,491.72   | 2,995,008,689.31   | 8,667,720,607.78     | - 32.95                      | - 22.57                        | 12.30                        |
| 18  | Kaduna      | 14,436,450,428.71  | 9,789,823,293.73   | 9,882,035,966.72   | 16,660,213,718.18  | 50,768,523,407.34    | 12.93                        | 24.54                          | 68.59                        |
| 19  | Kano        | 7,849,616,029.54   | 9,659,814,175.39   | 5,927,892,654.67   | 8,382,493,852.14   | 31,819,816,711.74    | - 21.61                      | - 43.32                        | 41.41                        |
| 20  | Katsina     | 2,100,368,238.00   | 3,436,455,090.00   | 3,821,337,054.64   | 2,041,490,127.03   | 11,399,650,509.67    | 34.16                        | 8.18                           | - 46.58                      |
| 21  | Kebbi       | 2,240,277,054.93   | 2,177,650,273.57   | 2,355,704,095.78   | 7,004,629,375.86   | 13,778,260,800.14    | 87.02                        | 397.84                         | 197.35                       |
| 22  | Kogi        | 5,422,559,275.37   | 2,012,402,383.85   | 4,684,806,300.96   | 5,238,065,571.81   | 17,357,833,531.99    | 5.91                         | 37.62                          | 11.81                        |
| 23  | Kwara       | 7,219,966,479.66   | 2,140,787,045.95   | 4,016,450,288.62   | 6,227,099,973.42   | 19,604,303,787.64    | - 36.03                      | - 6.30                         | 55.04                        |
| 24  | Lagos       | 114,001,937,792.76 | 90,512,191,148.02  | 107,844,777,074.91 | 106,629,681,881.42 | 418,988,587,897.11   | 5.08                         | 4.91                           | - 1.13                       |
| 25  | Nasawara    | 3,034,354,502.96   | 2,866,124,878.68   | 3,968,043,007.31   | 2,608,216,261.20   | 12,476,738,650.15    | 14.90                        | - 13.34                        | - 34.27                      |
| 26  | Niger       | 1,898,790,161.12   | 2,119,100,504.73   | 4,539,576,409.41   | 1,966,814,845.91   | 10,524,281,921.17    | - 17.55                      | 31.27                          | - 56.67                      |
| 27  | Ogun        | 14,615,400,746.23  | 9,069,046,778.51   | 14,050,107,657.94  | 13,015,040,667.39  | 50,749,595,850.07    | - 28.44                      | - 27.90                        | - 7.37                       |
| 28  | Ondo        | 8,163,782,718.24   | 5,419,063,997.59   | 5,788,953,777.14   | 5,476,665,699.91   | 24,848,466,192.88    | - 17.55                      | - 2.20                         | - 5.39                       |
| 29  | Osun        | 7,457,594,276.86   | 2,290,150,076.60   | 5,947,823,877.14   | 3,972,803,685.41   | 19,668,371,916.01    | 9.74                         | 5.42                           | - 33.21                      |
| 30  | Оуо         | 7,354,436,956.67   | 10,419,154,582.32  | 12,553,851,418.26  | 7,715,290,079.22   | 38,042,733,036.47    | 42.23                        | 14.43                          | - 38.54                      |
| 31  | Plateau     | 7,203,329,641.61   | 2,196,735,606.11   | 7,046,895,357.27   | 2,675,415,196.60   | 19,122,375,801.59    | 16.03                        | - 27.61                        | - 62.03                      |
| 32  | Rivers      | 36,646,296,724.89  | 27,940,686,367.22  | 27,422,705,080.20  | 25,180,041,072.98  | 117,189,729,245.29   | - 16.53                      | - 24.55                        | - 8.18                       |
| 33  | Sokoto      | 1,580,684,737.87   | 2,959,090,898.94   | 3,503,142,180.38   | 3,753,909,311.00   | 11,796,827,128.19    | - 37.93                      | - 19.26                        | 7.16                         |
| 34  | Taraba      | 2,349,489,843.31   | 1,711,490,436.66   | 2,378,226,651.24   | 1,675,766,211.93   | 8,114,973,143.14     | 24.21                        | - 7.46                         | - 29.54                      |
| 35  | Yobe        | 1,961,750,365.92   | 1,961,750,365.92   | 2,666,387,351.17   | 1,189,743,092.53   | 7,779,631,175.54     | - 7.87                       | - 76.68                        | - 55.38                      |
| 36  | Zamfara     | 3,571,750,813.19   | 3,517,239,713.61   | 5,182,843,782.88   | 6,227,417,781.93   | 18,499,252,091.61    | 20.00                        | 29.12                          | 20.15                        |
| 37  | FCT         | 24,256,358,093.23  | 18,525,511,874.23  | 20,823,240,054.13  | 28,454,590,875.83  | 92,059,700,897.42    | 23.46                        | 51.02                          | 36.65                        |
|     | Total       | 362,378,145,771.16 | 269,879,502,447.39 | 338,568,539,998.89 | 335,248,831,882.49 | 1,306,075,020,099.92 | - 1.93                       | - 3.16                         | - 0.98                       |

#### 2020 FULL YEAR DATA ON INTERNALLY GENERATED REVENUE FOR STATES/FCT

| S/N | STATE       | PAYE               | DIRECT ASSESSMENT | ROAD TAXES        | OTHER TAXES        | TOTAL TAX            | MDAs REVENUE       | GRAND TOTAL          |
|-----|-------------|--------------------|-------------------|-------------------|--------------------|----------------------|--------------------|----------------------|
| 1   | Abia        | 8,000,051,099.02   | 232,449,684.41    | 298,789,357.82    | 2,675,912,625.60   | 11,207,202,766.85    | 3.169.668.555.45   | 14,376,871,322.30    |
| 2   | Adamawa     | 5,610,830,438.35   | 60,082,278.46     | 202,804,546.21    | 816,167,152.41     | 6,689,884,415.43     | 1,639,986,291.22   | 8,329,870,706.65     |
| 3   | Akwa Ibom   | 23,356,264,532.88  | 124,261,411.36    | 306,036,348.00    | 2,968,324,082.64   | 26,754,886,374.88    | 3,941,883,903.18   | 30,696,770,278.06    |
| 4   | Anambra     | 10,599,110,883.46  | 666,033,749.59    | 871,193,975.00    | 3,712,929,823.83   | 15,849,268,431.88    | 12,160,638,148.60  | 28,009,906,580.48    |
| 5   | Bauchi      | 11,679,914,905.92  | 283,969,814.23    | 96,850,093.53     | 303,355,230.15     | 12,364,090,043.83    | 138,509,319.72     | 12,502,599,363.55    |
| 6   | Bayelsa     | 10,950,276,725.00  | 56,733,473.00     | 61,563,432.00     | 939,065,581.00     | 12,007,639,211.00    | 173,136,032.00     | 12,180,775,243.00    |
| 7   | Benue       | 7,502,187,471.82   | 439,819,785.47    | 196,770,841.00    | 33,640,433.32      | 8,172,418,531.61     | 2,291,255,749.12   | 10,463,674,280.73    |
| 8   | Borno       | 8,888,884,582.43   | 1,042,626,657.49  | 158,246,995.00    | 183,891,798.00     | 10,273,650,032.92    | 1,304,868,087.75   | 11,578,518,120.67    |
| 9   | Cross River | 7,168,933,062.60   | 137,933,364.78    | 790,796,961.77    | 4,662,999,689.81   | 12,760,663,078.96    | 3,422,678,377.36   | 16,183,341,456.32    |
| 10  | Delta       | 46,105,308,163.80  | 446,789,613.76    | 1,304,795,174.29  | 6,022,053,586.57   | 53,878,946,538.42    | 5,853,936,124.55   | 59,732,882,662.97    |
| 11  | Ebonyi      | 6,736,749,526.55   | 521,897,616.29    | 642,993,742.64    | 1,633,502,617.73   | 9,535,143,503.21     | 4,055,895,080.94   | 13,591,038,584.15    |
| 12  | Edo         | 13,638,600,513.87  | 999,640,812.97    | 638,875,615.16    | 8,256,425,290.07   | 23,533,542,232.07    | 3,650,808,502.83   | 27,184,350,734.90    |
| 13  | Ekiti       | 4,191,847,333.17   | 421,496,579.63    | 85,138,005.00     | 1,723,482,470.28   | 6,421,964,388.08     | 2,294,495,805.76   | 8,716,460,193.84     |
| 14  | Enugu       | 10,949,973,251.00  | 142,590,958.00    | 695,051,355.00    | 1,670,369,572.00   | 13,457,985,136.00    | 10,192,738,221.00  | 23,650,723,357.00    |
| 15  | Gombe       | 3,347,600,270.23   | 27,553,942.84     | 201,267,560.27    | 2,998,403,008.56   | 6,574,824,781.90     | 1,963,159,145.53   | 8,537,983,927.43     |
| 16  | Imo         | 12,822,992,402.77  | 336,106,301.08    | 530,516,580.49    | 1,105,956,304.33   | 14,795,571,588.67    | 2,286,307,396.26   | 17,081,878,984.93    |
| 17  | Jigawa      | 3,439,004,092.47   | 385,065,060.51    | 171,719,088.24    | 2,179,530,625.91   | 6,175,318,867.13     | 2,492,401,740.65   | 8,667,720,607.78     |
| 18  | Kaduna      | 16,615,775,618.14  | 297,280,726.99    | 532,605,744.19    | 10,210,210,745.45  | 27,655,872,834.77    | 23,112,650,572.57  | 50,768,523,407.34    |
| 19  | Kano        | 15,599,545,101.20  | 485,133,321.50    | 687,977,670.29    | 7,989,105,292.11   | 24,761,761,385.10    | 7,058,055,326.64   | 31,819,816,711.74    |
| 20  | Katsina     | 10,402,464,005.53  | 168,857,737.36    | 136,401,718.38    | 301,748,701.62     | 11,009,472,162.89    | 390,178,346.78     | 11,399,650,509.67    |
| 21  | Kebbi       | 4,437,749,914.08   | 613,700,309.69    | 42,635,545.00     | 6,973,610,113.56   | 12,067,695,882.33    | 1,710,564,917.81   | 13,778,260,800.14    |
| 22  | Kogi        | 11,700,010,674.79  | 51,430,230.21     | 623,588,400.31    | 2,490,887,281.21   | 14,865,916,586.52    | 2,491,916,945.47   | 17,357,833,531.99    |
| 23  | Kwara       | 7,666,583,515.67   | 1,018,717,340.52  | 406,314,409.00    | 184,477,826.61     | 9,276,093,091.80     | 10,328,210,695.84  | 19,604,303,787.64    |
| 24  | Lagos       | 278,885,174,441.02 | 17,071,437,457.21 | 12,139,604,039.49 | 59,097,521,411.73  | 367,193,737,349.45   | 51,794,850,547.66  | 418,988,587,897.11   |
| 25  | Nasawara    | 9,517,156,926.85   | 47,454,247.93     | 181,185,922.87    | 246,927,711.79     | 9,992,724,809.44     | 2,484,013,840.71   | 12,476,738,650.15    |
| 26  | Niger       | 5,183,709,130.51   | 195,758,841.02    | 240,753,948.20    | 3,131,011,520.29   | 8,751,233,440.02     | 1,773,048,481.15   | 10,524,281,921.17    |
| 27  | Ogun        | 25,430,833,081.16  | 2,051,443,702.45  | 746,988,130.79    | 3,315,890,157.55   | 31,545,155,071.95    | 19,204,440,778.12  | 50,749,595,850.07    |
| 28  | Ondo        | 14,519,040,361.52  | 490,552,901.85    | 1,072,715,597.42  | 5,212,009,828.57   | 21,294,318,689.36    | 3,554,147,503.52   | 24,848,466,192.88    |
| 29  | Osun        | 10,234,015,981.36  | 790,315,748.28    | 296,727,678.52    | 122,237,548.04     | 11,443,296,956.20    | 8,225,074,959.81   | 19,668,371,916.01    |
| 30  | Оуо         | 26,358,958,190.86  | 781,415,172.65    | 903,374,880.49    | 3,246,525,879.87   | 31,290,274,123.87    | 6,752,458,912.60   | 38,042,733,036.47    |
| 31  | Plateau     | 15,506,476,655.74  | 98,349,450.55     | 470,550,208.15    | 1,044,339,978.01   | 17,119,716,292.45    | 2,002,659,509.14   | 19,122,375,801.59    |
| 32  | Rivers      | 97,152,953,248.66  | 979,134,418.82    | 349,898,186.72    | 12,254,670,820.06  | 110,736,656,674.26   | 6,453,072,571.03   | 117,189,729,245.29   |
| 33  | Sokoto      | 6,301,323,488.77   | 12,716,109.82     | 61,777,365.00     | 4,180,765,673.47   | 10,556,582,637.06    | 1,240,244,491.13   | 11,796,827,128.19    |
| 34  | Taraba      | 4,893,083,719.04   | 208,665,139.44    | 112,843,550.00    | 35,867,034.21      | 5,250,459,442.69     | 2,864,513,700.45   | 8,114,973,143.14     |
| 35  | Yobe        | 5,598,821,964.32   | 4,019,542.00      | 91,174,514.00     | 207,318,121.16     | 5,901,334,141.48     | 1,878,297,034.06   | 7,779,631,175.54     |
| 36  | Zamfara     | 7,046,581,313.08   | 2,198,286,979.50  | 2,043,471,495.00  | 3,161,681,898.34   | 14,450,021,685.92    | 4,049,230,405.69   | 18,499,252,091.61    |
| 37  | FCT         | 83,691,836,271.40  | 3,166,412,964.89  | 0.00              | 5,201,451,661.13   | 92,059,700,897.42    | 0.00               | 92,059,700,897.42    |
|     | Total       | 851,730,622,859.04 | 37,056,133,446.55 | 28,393,998,675.24 | 170,494,269,096.99 | 1,087,675,024,077.82 | 218,399,996,022.10 | 1,306,075,020,099.92 |

#### 2020 FOURTH QUARTER IGR COLLECTION

| S/N | STATE       | PAYE               | DIRECT ASSESSMENT | ROAD TAXES       | OTHER TAXES       | TOTAL TAX          | MDAs REVENUE      | GRAND TOTAL        |
|-----|-------------|--------------------|-------------------|------------------|-------------------|--------------------|-------------------|--------------------|
| 1   | Abia        | 1,668,070,851.01   | 57,944,747.29     | 129,099,787.82   | 530,101,382.10    | 2,385,216,768.22   | 663,942,614.00    | 3,049,159,382.22   |
| 2   | Adamawa     | 1,759,171,447.35   | 18,511,740.70     | 36,831,375.00    | 221,275,440.95    | 2,035,790,004.00   | 238,492,541.85    | 2,274,282,545.85   |
| 3   | Akwa Ibom   | 4,383,361,711.00   | 14,872,728.15     | 70,832,073.00    | 1,138,127,934.41  | 5,607,194,446.56   | 1,482,890,557.55  | 7,090,085,004.11   |
| 4   | Anambra     | 1,971,997,584.43   | 138,167,496.17    | 270,435,150.00   | 1,395,506,644.52  | 3,776,106,875.12   | 7,263,356,193.96  | 11,039,463,069.08  |
| 5   | Bauchi      | 1,902,759,238.50   | 49,039,680.88     | 33,148,200.00    | 86,514,861.50     | 2,071,461,980.88   | 59,512,036.79     | 2,130,974,017.67   |
| 6   | Bayelsa     | 3,645,532,976.00   | 38,098,329.00     | 23,521,785.00    | 113,168,647.00    | 3,820,321,737.00   | 34,513,694.00     | 3,854,835,431.00   |
| 7   | Benue       | 1,766,817,748.87   | 74,225,250.40     | 53,324,958.00    | 7,622,875.84      | 1,901,990,833.11   | 429,075,790.91    | 2,331,066,624.02   |
| 8   | Borno       | 1,202,144,989.00   | 379,265,713.00    | 63,521,175.00    | 0.00              | 1,644,931,877.00   | 538,945,439.00    | 2,183,877,316.00   |
| 9   | Cross River | 1,481,638,049.32   | 12,653,903.76     | 211,342,348.40   | 551,649,386.48    | 2,257,283,687.96   | 1,066,302,692.17  | 3,323,586,380.13   |
| 10  | Delta       | 11,246,326,792.91  | 130,034,401.47    | 356,104,099.87   | 1,393,443,478.79  | 13,125,908,773.04  | 1,513,057,915.51  | 14,638,966,688.55  |
| 11  | Ebonyi      | 1,577,605,400.56   | 356,808,276.85    | 366,667,400.71   | 860,187,986.18    | 3,161,269,064.30   | 1,392,363,617.94  | 4,553,632,682.24   |
| 12  | Edo         | 3,229,056,601.43   | 243,730,775.88    | 174,468,716.79   | 613,937,587.08    | 4,261,193,681.18   | 1,032,123,283.49  | 5,293,316,964.67   |
| 13  | Ekiti       | 1,228,763,528.72   | 101,076,161.96    | 30,356,125.00    | 334,662,020.58    | 1,694,857,836.26   | 1,705,056,717.12  | 3,399,914,553.38   |
| 14  | Enugu       | 2,141,473,024.00   | 19,040,115.00     | 207,654,249.00   | 254,843,049.00    | 2,623,010,437.00   | 2,506,943,102.00  | 5,129,953,539.00   |
| 15  | Gombe       | 986,113,907.59     | 22,031,671.00     | 91,713,723.28    | 118,011,579.89    | 1,217,870,881.76   | 398,997,598.43    | 1,616,868,480.19   |
| 16  | Imo         | 3,039,557,871.83   | 155,623,083.73    | 252,843,425.62   | 301,623,124.84    | 3,749,647,506.02   | 498,803,727.35    | 4,248,451,233.37   |
| 17  | Jigawa      | 897,238,768.74     | 112,948,664.38    | 35,815,875.24    | 1,142,503,705.91  | 2,188,507,014.27   | 806,501,675.04    | 2,995,008,689.31   |
| 18  | Kaduna      | 7,302,883,948.72   | 98,356,939.91     | 180,135,014.37   | 880,377,949.58    | 8,461,753,852.58   | 8,198,459,865.60  | 16,660,213,718.18  |
| 19  | Kano        | 4,046,906,055.68   | 155,775,671.71    | 183,393,043.28   | 1,005,447,190.15  | 5,391,521,960.82   | 2,990,971,891.32  | 8,382,493,852.14   |
| 20  | Katsina     | 1,792,108,504.53   | 41,776,836.36     | 47,570,680.75    | 34,129,246.66     | 1,915,585,268.30   | 125,904,858.73    | 2,041,490,127.03   |
| 21  | Kebbi       | 1,388,674,524.42   | 178,888,163.41    | 13,224,132.00    | 4,990,593,153.03  | 6,571,379,972.86   | 433,249,403.00    | 7,004,629,375.86   |
| 22  | Kogi        | 4,191,764,782.95   | 21,894,972.36     | 169,884,740.31   | 303,348,121.26    | 4,686,892,616.88   | 551,172,954.93    | 5,238,065,571.81   |
| 23  | Kwara       | 1,599,437,516.28   | 235,362,233.09    | 118,756,910.00   | 55,477,280.93     | 2,009,033,940.30   | 4,218,066,033.12  | 6,227,099,973.42   |
| 24  | Lagos       | 69,399,996,557.19  | 3,949,337,170.78  | 2,750,524,246.81 | 14,051,812,500.14 | 90,151,670,474.92  | 16,478,011,406.50 | 106,629,681,881.42 |
| 25  | Nasawara    | 1,529,835,784.07   | 14,223,162.29     | 53,946,434.00    | 43,987,813.32     | 1,641,993,193.68   | 966,223,067.52    | 2,608,216,261.20   |
| 26  | Niger       | 1,523,116,182.02   | 77,997,371.05     | 61,910,748.00    | 194,937,338.11    | 1,857,961,639.18   | 108,853,206.73    | 1,966,814,845.91   |
| 27  | Ogun        | 6,693,170,508.39   | 505,070,408.30    | 240,139,249.71   | 711,622,696.98    | 8,150,002,863.38   | 4,865,037,804.01  | 13,015,040,667.39  |
| 28  | Ondo        | 2,999,951,742.03   | 81,038,386.09     | 266,183,233.65   | 1,258,905,454.40  | 4,606,078,816.17   | 870,586,883.74    | 5,476,665,699.91   |
| 29  | Osun        | 1,531,551,226.03   | 204,249,554.76    | 105,417,924.40   | 44,886,772.03     | 1,886,105,477.22   | 2,086,698,208.19  | 3,972,803,685.41   |
| 30  | Оуо         | 4,541,593,586.37   | 143,342,866.06    | 227,704,982.53   | 764,473,638.06    | 5,677,115,073.02   | 2,038,175,006.20  | 7,715,290,079.22   |
| 31  | Plateau     | 1,848,742,979.20   | 21,642,317.71     | 151,473,175.00   | 195,562,822.45    | 2,217,421,294.36   | 457,993,902.24    | 2,675,415,196.60   |
| 32  | Rivers      | 21,802,828,049.78  | 94,616,037.45     | 2,500.00         | 1,689,401,833.87  | 23,586,848,421.10  | 1,593,192,651.88  | 25,180,041,072.98  |
| 33  | Sokoto      | 1,859,178,890.65   | 3,256,879.32      | 13,238,682.00    | 1,162,410,891.91  | 3,038,085,343.88   | 715,823,967.12    | 3,753,909,311.00   |
| 34  | Taraba      | 655,004,797.84     | 20,719,092.97     | 32,438,725.00    | 8,835,163.84      | 716,997,779.65     | 958,768,432.28    | 1,675,766,211.93   |
| 35  | Yobe        | 817,041,625.92     | 1,101,950.00      | 30,318,994.00    | 27,849,487.92     | 876,312,057.84     | 313,431,034.69    | 1,189,743,092.53   |
| 36  | Zamfara     | 1,511,065,400.50   | 662,934,232.02    | 578,333,895.00   | 981,251,096.95    | 3,733,584,624.47   | 2,493,833,157.46  | 6,227,417,781.93   |
| 37  | FCT         | 26,170,776,114.94  | 1,067,707,165.29  | 0.00             | 1,216,107,595.60  | 28,454,590,875.83  | 0.00              | 28,454,590,875.83  |
|     | Total       | 207,333,259,268.77 | 9,503,364,150.55  | 7,632,277,778.54 | 38,684,597,752.26 | 263,153,498,950.12 | 72,095,332,932.37 | 335,248,831,882.49 |