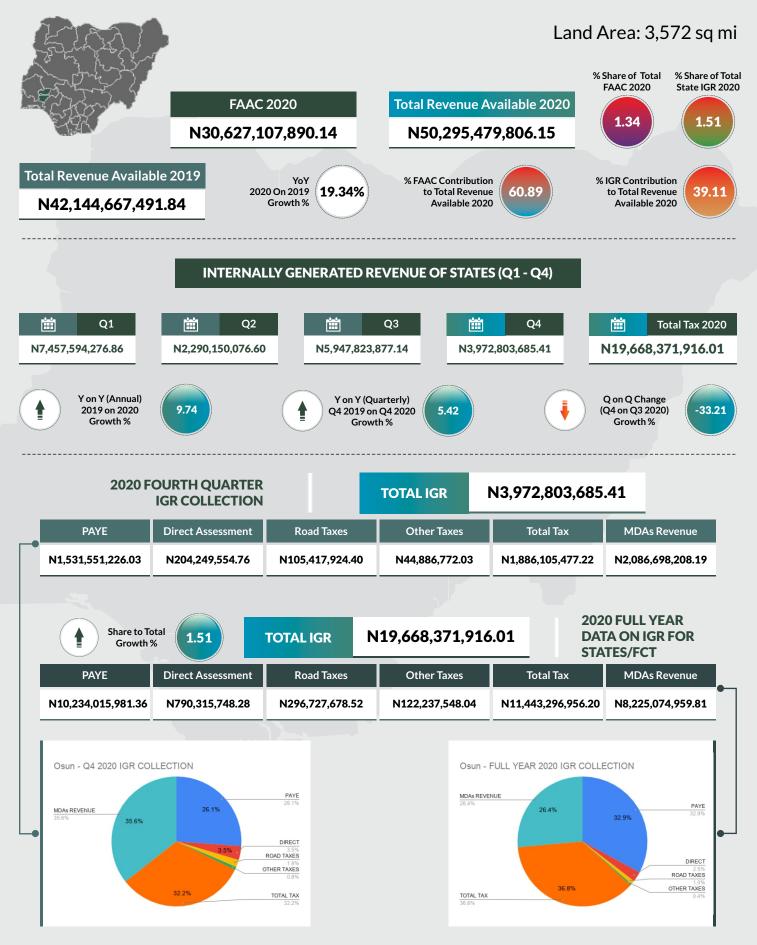

-----|-------------------|-------------------|-----------------|
|                                       | PAYE            | Direct Assessment | Road Taxes     | Other Taxes       | Total Tax         | MDAs Revenue    |
|                                       | N897,238,768.74 | N112,948,664.38   | N35,815,875.24 | N1,142,503,705.91 | N2,188,507,014.27 | N806,501,675.04 |



**FAAC 2020** 

### **KADUNA STATE**







33.7%

TOTAL TAX

0.4% ROAD TAXES 0.7% OTHER TAXES

35.3%

TOTAL TAX

### **KANO STATE**







### **KATSINA STATE**





### **KEBBI STATE**





### **KOGI STATE**



•\$•

### **KWARA STATE**



•\$•

### LAGOS STATE





### NASARAWA STATE





### **NIGER STATE**

Ĕ



OTHER TAXES

TOTAL TAX

### **OGUN STATE**



•\$•

### **ONDO STATE**



•\$•

### **OSUN STATE**





### **OYO STATE**





### PLATEAU STATE





### **RIVERS STATE**





### SOKOTO STATE





#### TARABA STATE



•\$•

#### YOBE STATE



#### ZAMFARA STATE



•\$•

FCT



#### TOTAL STATE





# STATES RANK BY IGR (FULL YEAR IGR SHARE TO TOTAL)



| STATE         | TOTAL - IGR         | %<br>SHARE | STATE        | TOTAL - IGR          | %<br>SHARE |
|---------------|---------------------|------------|--------------|----------------------|------------|
| LAGOS         | N418,988,587,897.11 | 32.08      | Cross River  | N16,183,341,456.32   | 1.24       |
| RIVERS        | N117,189,729,245.29 | 8.97       | Abia 🕨 🥻     | N14,376,871,322.30   | 1.10       |
| FCT 🕨 🥻       | N92,059,700,897.42  | 7.05       | Kebbi 🕨 🥻    | N13,778,260,800.14   | 1.05       |
| Delta         | N59,732,