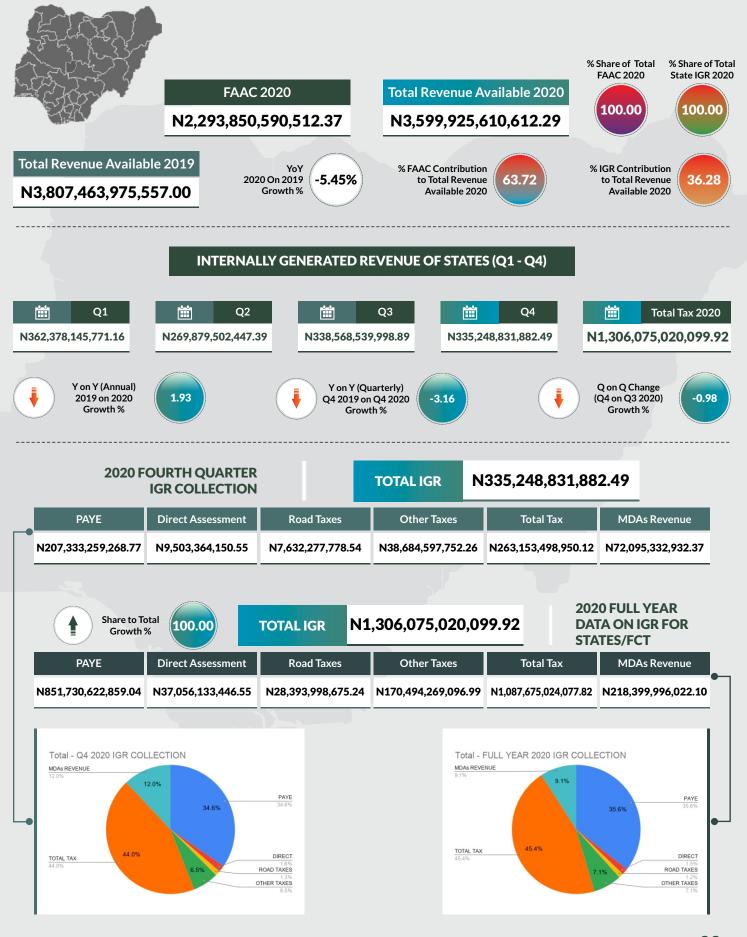

### **EXECUTIVE SUMMARY**

The National Bureau of Statistics Published Internally Generated Revenue at State level for Fourth Quarter and Full Year 2020.

The 36 states and FCT IGR figure hits N1.31trn in 2020 compared to N1.33trn recorded in 2019. This indicates a negative growth of -1.93% year on year.

Similarly, the Q4 2020 states and FCT IGR figure hits N335.25bn compared to N338.57bn recorded in Q3 2020. This indicates a negative growth of -0.98% quarter on quarter.

Lagos state has the highest Internally Generated Revenue with N418.99bn recorded, closely followed by Rivers with N117.19bn while Yobe State recorded the least Internally Generated revenue.

#### INTERNALLY GENERATED REVENUE OF STATES (Q1 - Q4)

| 2020 FOURTH QUARTER<br>IGR COLLECTION |                 |                   |                | TOTAL IGR         | N2,995,008,689.31 |                 |
|---------------------------------------|-----------------|-------------------|----------------|-------------------|-------------------|-----------------|
|                                       | PAYE            | Direct Assessment | Road Taxes     | Other Taxes       | Total Tax         | MDAs Revenue    |
|                                       | N897,238,768.74 | N112,948,664.38   | N35,815,875.24 | N1,142,503,705.91 | N2,188,507,014.27 | N806,501,675.04 |

## INTERNALLY GENERATED REVENUE OF STATES (q1 - q4)

| S/N | STATE       | Q1                 | Q2                 | Q3                 | Q4                 | Total Tax            | Yr on Yr Change<br>(Annual ) | Yr on Yr Change<br>(Quarterly) | Quarter on Quarter<br>Change |
|-----|-------------|--------------------|--------------------|--------------------|--------------------|----------------------|------------------------------|--------------------------------|------------------------------|
|     |             |                    |                    |                    |                    |                      | 2019 on 2020<br>Growth %     | Q4 2019 on Q4 2020<br>Growth % | (Q4 on Q3 2020)<br>Growth %  |
| 1   | Abia        | 5,273,491,142.34   | 1,955,253,796.40   | 4,098,967,001.34   | 3,049,159,382.22   | 14,376,871,322.30    | - 2.66                       | - 26.72                        | - 25.61                      |
| 2   | Adamawa     | 1,626,254,115.59   | 2,460,552,450.19   | 1,968,781,595.02   | 2,274,282,545.85   | 8,329,870,706.65     | - 14.17                      | - 21.25                        | 15.52                        |
| 3   | Akwa Ibom   | 11,954,428,386.43  | 4,256,565,921.84   | 7,395,690,965.68   | 7,090,085,004.11   | 30,696,770,278.06    | - 4.94                       | 24.92                          | - 4.13                       |
| 4   | Anambra     | 4,533,383,460.79   | 5,013,328,721.90   | 7,423,731,328.71   | 11,039,463,069.08  | 28,009,906,580.48    | 6.22                         | 16.07                          | 48.71                        |
| 5   | Bauchi      | 4,385,040,965.09   | 1,367,246,792.63   | 4,619,337,588.16   | 2,130,974,017.67   | 12,502,599,363.55    | 6.89                         | 26.84                          | - 53.87                      |
| 6   | Bayelsa     | 2,875,321,919.00   | 2,510,947,252.00   | 2,939,670,641.00   | 3,854,835,431.00   | 12,180,775,243.00    | - 12.04                      | - 51.65                        | 31.13                        |
| 7   | Benue       | 3,618,454,437.93   | 1,727,190,494.58   | 2,786,962,724.20   | 2,331,066,624.02   | 10,463,674,280.73    | - 41.38                      | - 20.14                        | - 16.36                      |
| 8   | Borno       | 3,588,565,026.67   | 1,790,575,436.00   | 4,015,500,342.00   | 2,183,877,316.00   | 11,578,518,120.67    | 41.63                        | 2.33                           | - 45.61                      |
| 9   | Cross River | 3,987,951,210.99   | 4,062,735,366.59   | 4,809,068,498.61   | 3,323,586,380.13   | 16,183,341,456.32    | - 28.38                      | 11.48                          | - 30.89                      |
| 10  | Delta       | 19,307,298,503.90  | 11,534,986,935.77  | 14,251,630,534.75  | 14,638,966,688.55  | 59,732,882,662.97    | - 7.65                       | - 3.49                         | 2.72                         |
| 11  | Ebonyi      | 4,645,362,671.76   | 1,685,846,166.12   | 2,706,197,064.03   | 4,553,632,682.24   | 13,591,038,584.15    | 82.30                        | 150.90                         | 68.27                        |
| 12  | Edo         | 9,511,470,251.85   | 4,502,506,895.21   | 7,877,056,623.17   | 5,293,316,964.67   | 27,184,350,734.90    | - 7.78                       | - 26.62                        | - 32.80                      |
| 13  | Ekiti       | 1,653,929,226.80   | 1,551,323,574.46   | 2,111,292,839.20   | 3,399,914,553.38   | 8,716,460,193.84     | 1.98                         | 73.17                          | 61.03                        |
| 14  | Enugu       | 5,953,107,539.00   | 6,309,297,595.00   | 6,258,364,684.00   | 5,129,953,539.00   | 23,650,723,357.00    | - 23.88                      | - 68.31                        | - 18.03                      |
| 15  | Gombe       | 1,105,552,555.89   | 2,682,397,875.93   | 3,133,165,015.42   | 1,616,868,480.19   | 8,537,983,927.43     | 25.50                        | - 36.91                        | - 48.40                      |
| 16  | Imo         | 3,084,856,226.95   | 4,647,332,503.50   | 5,101,239,021.11   | 4,248,451,233.37   | 17,081,878,984.93    | 6.13                         | 42.17                          | - 16.72                      |
| 17  | Jigawa      | 1,908,483,249.11   | 1,097,145,177.64   | 2,667,083,491.72   | 2,995,008,689.31   | 8,667,720,607.78     | - 32.95                      | - 22.57                        | 12.30                        |
| 18  | Kaduna      | 14,436,450,428.71  | 9,789,823,293.73   | 9,882,035,966.72   | 16,660,213,718.18  | 50,768,523,407.34    | 12.93                        | 24.54                          | 68.59                        |
| 19  | Kano        | 7,849,616,029.54   | 9,659,814,175.39   | 5,927,892,654.67   | 8,382,493,852.14   | 31,819,816,711.74    | - 21.61                      | - 43.32                        | 41.41                        |
| 20  | Katsina     | 2,100,368,238.00   | 3,436,455,090.00   | 3,821,337,054.64   | 2,041,490,127.03   | 11,399,650,509.67    | 34.16                        | 8.18                           | - 46.58                      |
| 21  | Kebbi       | 2,240,277,054.93   | 2,177,650,273.57   | 2,355,704,095.78   | 7,004,629,375.86   | 13,778,260,800.14    | 87.02                        | 397.84                         | 197.35                       |
| 22  | Kogi        | 5,422,559,275.37   | 2,012,402,383.85   | 4,684,806,300.96   | 5,238,065,571.81   | 17,357,833,531.99    | 5.91                         | 37.62                          | 11.81                        |
| 23  | Kwara       | 7,219,966,479.66   | 2,140,787,045.95   | 4,016,450,288.62   | 6,227,099,973.42   | 19,604,303,787.64    | - 36.03                      | - 6.30                         | 55.04                        |
| 24  | Lagos       | 114,001,937,792.76 | 90,512,191,148.02  | 107,844,777,074.91 | 106,629,681,881.42 | 418,988,587,897.11   | 5.08                         | 4.91                           | - 1.13                       |
| 25  | Nasawara    | 3,034,354,502.96   | 2,866,124,878.68   | 3,968,043,007.31   | 2,608,216,261.20   | 12,476,738,650.15    | 14.90                        | - 13.34                        | - 34.27                      |
| 26  | Niger       | 1,898,790,161.12   | 2,119,100,504.73   | 4,539,576,409.41   | 1,966,814,845.91   | 10,524,281,921.17    | - 17.55                      | 31.27                          | - 56.67                      |
| 27  | Ogun        | 14,615,400,746.23  | 9,069,046,778.51   | 14,050,107,657.94  | 13,015,040,667.39  | 50,749,595,850.07    | - 28.44                      | - 27.90                        | - 7.37                       |
| 28  | Ondo        | 8,163,782,718.24   | 5,419,063,997.59   | 5,788,953,777.14   | 5,476,665,699.91   | 24,848,466,192.88    | - 17.55                      | - 2.20                         | - 5.39                       |
| 29  | Osun        | 7,457,594,276.86   | 2,290,150,076.60   | 5,947,823,877.14   | 3,972,803,685.41   | 19,668,371,916.01    | 9.74                         | 5.42                           | - 33.21                      |
| 30  | Оуо         | 7,354,436,956.67   | 10,419,154,582.32  | 12,553,851,418.26  | 7,715,290,079.22   | 38,042,733,036.47    | 42.23                        | 14.43                          | - 38.54                      |
| 31  | Plateau     | 7,203,329,641.61   | 2,196,735,606.11   | 7,046,895,357.27   | 2,675,415,196.60   | 19,122,375,801.59    | 16.03                        | - 27.61                        | - 62.03                      |
| 32  | Rivers      | 36,646,296,724.89  | 27,940,686,367.22  | 27,422,705,080.20  | 25,180,041,072.98  | 117,189,729,245.29   | - 16.53                      | - 24.55                        | - 8.18                       |
| 33  | Sokoto      | 1,580,684,737.87   | 2,959,090,898.94   | 3,503,142,180.38   | 3,753,909,311.00   | 11,796,827,128.19    | - 37.93                      | - 19.26                        | 7.16                         |
| 34  | Taraba      | 2,349,489,843.31   | 1,711,490,436.66   | 2,378,226,651.24   | 1,675,766,211.93   | 8,114,973,143.14     | 24.21                        | - 7.46                         | - 29.54                      |
| 35  | Yobe        | 1,961,750,365.92   | 1,961,750,365.92   | 2,666,387,351.17   | 1,189,743,092.53   | 7,779,631,175.54     | - 7.87                       | - 76.68                        | - 55.38                      |
| 36  | Zamfara     | 3,571,750,813.19   | 3,517,239,713.61   | 5,182,843,782.88   | 6,227,417,781.93   | 18,499,252,091.61    | 20.00                        | 29.12                          | 20.15                        |
| 37  | FCT         | 24,256,358,093.23  | 18,525,511,874.23  | 20,823,240,054.13  | 28,454,590,875.83  | 92,059,700,897.42    | 23.46                        | 51.02                          | 36.65                        |
|     | Total       | 362,378,145,771.16 | 269,879,502,447.39 | 338,568,539,998.89 | 335,248,831,882.49 | 1,306,075,020,099.92 | - 1.93                       | - 3.16                         | - 0.98                       |

#### 2020 FULL YEAR DATA ON INTERNALLY GENERATED REVENUE FOR STATES/FCT

| S/N | STATE       | PAYE               | DIRECT ASSESSMENT | ROAD TAXES        | OTHER TAXES        | TOTAL TAX            | MDAs REVENUE       | GRAND TOTAL          |
|-----|-------------|--------------------|-------------------|-------------------|--------------------|----------------------|--------------------|----------------------|
| 1   | Abia        | 8,000,051,099.02   | 232,449,684.41    | 298,789,357.82    | 2,675,912,625.60   | 11,207,202,766.85    | 3.169.668.555.45   | 14,376,871,322.30    |
| 2   | Adamawa     | 5,610,830,438.35   | 60,082,278.46     | 202,804,546.21    | 816,167,152.41     | 6,689,884,415.43     | 1,639,986,291.22   | 8,329,870,706.65     |
| 3   | Akwa Ibom   | 23,356,264,532.88  | 124,261,411.36    | 306,036,348.00    | 2,968,324,082.64   | 26,754,886,374.88    | 3,941,883,903.18   | 30,696,770,278.06    |
| 4   | Anambra     | 10,599,110,883.46  | 666,033,749.59    | 871,193,975.00    | 3,712,929,823.83   | 15,849,268,431.88    | 12,160,638,148.60  | 28,009,906,580.48    |
| 5   | Bauchi      | 11,679,914,905.92  | 283,969,814.23    | 96,850,093.53     | 303,355,230.15     | 12,364,090,043.83    | 138,509,319.72     | 12,502,599,363.55    |
| 6   | Bayelsa     | 10,950,276,725.00  | 56,733,473.00     | 61,563,432.00     | 939,065,581.00     | 12,007,639,211.00    | 173,136,032.00     | 12,180,775,243.00    |
| 7   | Benue       | 7,502,187,471.82   | 439,819,785.47    | 196,770,841.00    | 33,640,433.32      | 8,172,418,531.61     | 2,291,255,749.12   | 10,463,674,280.73    |
| 8   | Borno       | 8,888,884,582.43   | 1,042,626,657.49  | 158,246,995.00    | 183,891,798.00     | 10,273,650,032.92    | 1,304,868,087.75   | 11,578,518,120.67    |
| 9   | Cross River | 7,168,933,062.60   | 137,933,364.78    | 790,796,961.77    | 4,662,999,689.81   | 12,760,663,078.96    | 3,422,678,377.36   | 16,183,341,456.32    |
| 10  | Delta       | 46,105,308,163.80  | 446,789,613.76    | 1,304,795,174.29  | 6,022,053,586.57   | 53,878,946,538.42    | 5,853,936,124.55   | 59,732,882,662.97    |
| 11  | Ebonyi      | 6,736,749,526.55   | 521,897,616.29    | 642,993,742.64    | 1,633,502,617.73   | 9,535,143,503.21     | 4,055,895,080.94   | 13,591,038,584.15    |
| 12  | Edo         | 13,638,600,513.87  | 999,640,812.97    | 638,875,615.16    | 8,256,425,290.07   | 23,533,542,232.07    | 3,650,808,502.83   | 27,184,350,734.90    |
| 13  | Ekiti       | 4,191,847,333.17   | 421,496,579.63    | 85,138,005.00     | 1,723,482,470.28   | 6,421,964,388.08     | 2,294,495,805.76   | 8,716,460,193.84     |
| 14  | Enugu       | 10,949,973,251.00  | 142,590,958.00    | 695,051,355.00    | 1,670,369,572.00   | 13,457,985,136.00    | 10,192,738,221.00  | 23,650,723,357.00    |
| 15  | Gombe       | 3,347,600,270.23   | 27,553,942.84     | 201,267,560.27    | 2,998,403,008.56   | 6,574,824,781.90     | 1,963,159,145.53   | 8,537,983,927.43     |
| 16  | Imo         | 12,822,992,402.77  | 336,106,301.08    | 530,516,580.49    | 1,105,956,304.33   | 14,795,571,588.67    | 2,286,307,396.26   | 17,081,878,984.93    |
| 17  | Jigawa      | 3,439,004,092.47   | 385,065,060.51    | 171,719,088.24    | 2,179,530,625.91   | 6,175,318,867.13     | 2,492,401,740.65   | 8,667,720,607.78     |
| 18  | Kaduna      | 16,615,775,618.14  | 297,280,726.99    | 532,605,744.19    | 10,210,210,745.45  | 27,655,872,834.77    | 23,112,650,572.57  | 50,768,523,407.34    |
| 19  | Kano        | 15,599,545,101.20  | 485,133,321.50    | 687,977,670.29    | 7,989,105,292.11   | 24,761,761,385.10    | 7,058,055,326.64   | 31,819,816,711.74    |
| 20  | Katsina     | 10,402,464,005.53  | 168,857,737.36    | 136,401,718.38    | 301,748,701.62     | 11,009,472,162.89    | 390,178,346.78     | 11,399,650,509.67    |
| 21  | Kebbi       | 4,437,749,914.08   | 613,700,309.69    | 42,635,545.00     | 6,973,610,113.56   | 12,067,695,882.33    | 1,710,564,917.81   | 13,778,260,800.14    |
| 22  | Kogi        | 11,700,010,674.79  | 51,430,230.21     | 623,588,400.31    | 2,490,887,281.21   | 14,865,916,586.52    | 2,491,916,945.47   | 17,357,833,531.99    |
| 23  | Kwara       | 7,666,583,515.67   | 1,018,717,340.52  | 406,314,409.00    | 184,477,826.61     | 9,276,093,091.80     | 10,328,210,695.84  | 19,604,303,787.64    |
| 24  | Lagos       | 278,885,174,441.02 | 17,071,437,457.21 | 12,139,604,039.49 | 59,097,521,411.73  | 367,193,737,349.45   | 51,794,850,547.66  | 418,988,587,897.11   |
| 25  | Nasawara    | 9,517,156,926.85   | 47,454,247.93     | 181,185,922.87    | 246,927,711.79     | 9,992,724,809.44     | 2,484,013,840.71   | 12,476,738,650.15    |
| 26  | Niger       | 5,183,709,130.51   | 195,758,841.02    | 240,753,948.20    | 3,131,011,520.29   | 8,751,233,440.02     | 1,773,048,481.15   | 10,524,281,921.17    |
| 27  | Ogun        | 25,430,833,081.16  | 2,051,443,702.45  | 746,988,130.79    | 3,315,890,157.55   | 31,545,155,071.95    | 19,204,440,778.12  | 50,749,595,850.07    |
| 28  | Ondo        | 14,519,040,361.52  | 490,552,901.85    | 1,072,715,597.42  | 5,212,009,828.57   | 21,294,318,689.36    | 3,554,147,503.52   | 24,848,466,192.88    |
| 29  | Osun        | 10,234,015,981.36  | 790,315,748.28    | 296,727,678.52    | 122,237,548.04     | 11,443,296,956.20    | 8,225,074,959.81   | 19,668,371,916.01    |
| 30  | Оуо         | 26,358,958,190.86  | 781,415,172.65    | 903,374,880.49    | 3,246,525,879.87   | 31,290,274,123.87    | 6,752,458,912.60   | 38,042,733,036.47    |
| 31  | Plateau     | 15,506,476,655.74  | 98,349,450.55     | 470,550,208.15    | 1,044,339,978.01   | 17,119,716,292.45    | 2,002,659,509.14   | 19,122,375,801.59    |
| 32  | Rivers      | 97,152,953,248.66  | 979,134,418.82    | 349,898,186.72    | 12,254,670,820.06  | 110,736,656,674.26   | 6,453,072,571.03   | 117,189,729,245.29   |
| 33  | Sokoto      | 6,301,323,488.77   | 12,716,109.82     | 61,777,365.00     | 4,180,765,673.47   | 10,556,582,637.06    | 1,240,244,491.13   | 11,796,827,128.19    |
| 34  | Taraba      | 4,893,083,719.04   | 208,665,139.44    | 112,843,550.00    | 35,867,034.21      | 5,250,459,442.69     | 2,864,513,700.45   | 8,114,973,143.14     |
| 35  | Yobe        | 5,598,821,964.32   | 4,019,542.00      | 91,174,514.00     | 207,318,121.16     | 5,901,334,141.48     | 1,878,297,034.06   | 7,779,631,175.54     |
| 36  | Zamfara     | 7,046,581,313.08   | 2,198,286,979.50  | 2,043,471,495.00  | 3,161,681,898.34   | 14,450,021,685.92    | 4,049,230,405.69   | 18,499,252,091.61    |
| 37  | FCT         | 83,691,836,271.40  | 3,166,412,964.89  | 0.00              | 5,201,451,661.13   | 92,059,700,897.42    | 0.00               | 92,059,700,897.42    |
|     | Total       | 851,730,622,859.04 | 37,056,133,446.55 | 28,393,998,675.24 | 170,494,269,096.99 | 1,087,675,024,077.82 | 218,399,996,022.10 | 1,306,075,020,099.92 |

#### 2020 FOURTH QUARTER IGR COLLECTION

| S/N | STATE       | PAYE               | DIRECT ASSESSMENT | ROAD TAXES       | OTHER TAXES       | TOTAL TAX          | MDAs REVENUE      | GRAND TOTAL        |
|-----|-------------|--------------------|-------------------|------------------|-------------------|--------------------|-------------------|--------------------|
| 1   | Abia        | 1,668,070,851.01   | 57,944,747.29     | 129,099,787.82   | 530,101,382.10    | 2,385,216,768.22   | 663,942,614.00    | 3,049,159,382.22   |
| 2   | Adamawa     | 1,759,171,447.35   | 18,511,740.70     | 36,831,375.00    | 221,275,440.95    | 2,035,790,004.00   | 238,492,541.85    | 2,274,282,545.85   |
| 3   | Akwa Ibom   | 4,383,361,711.00   | 14,872,728.15     | 70,832,073.00    | 1,138,127,934.41  | 5,607,194,446.56   | 1,482,890,557.55  | 7,090,085,004.11   |
| 4   | Anambra     | 1,971,997,584.43   | 138,167,496.17    | 270,435,150.00   | 1,395,506,644.52  | 3,776,106,875.12   | 7,263,356,193.96  | 11,039,463,069.08  |
| 5   | Bauchi      | 1,902,759,238.50   | 49,039,680.88     | 33,148,200.00    | 86,514,861.50     | 2,071,461,980.88   | 59,512,036.79     | 2,130,974,017.67   |
| 6   | Bayelsa     | 3,645,532,976.00   | 38,098,329.00     | 23,521,785.00    | 113,168,647.00    | 3,820,321,737.00   | 34,513,694.00     | 3,854,835,431.00   |
| 7   | Benue       | 1,766,817,748.87   | 74,225,250.40     | 53,324,958.00    | 7,622,875.84      | 1,901,990,833.11   | 429,075,790.91    | 2,331,066,624.02   |
| 8   | Borno       | 1,202,144,989.00   | 379,265,713.00    | 63,521,175.00    | 0.00              | 1,644,931,877.00   | 538,945,439.00    | 2,183,877,316.00   |
| 9   | Cross River | 1,481,638,049.32   | 12,653,903.76     | 211,342,348.40   | 551,649,386.48    | 2,257,283,687.96   | 1,066,302,692.17  | 3,323,586,380.13   |
| 10  | Delta       | 11,246,326,792.91  | 130,034,401.47    | 356,104,099.87   | 1,393,443,478.79  | 13,125,908,773.04  | 1,513,057,915.51  | 14,638,966,688.55  |
| 11  | Ebonyi      | 1,577,605,400.56   | 356,808,276.85    | 366,667,400.71   | 860,187,986.18    | 3,161,269,064.30   | 1,392,363,617.94  | 4,553,632,682.24   |
| 12  | Edo         | 3,229,056,601.43   | 243,730,775.88    | 174,468,716.79   | 613,937,587.08    | 4,261,193,681.18   | 1,032,123,283.49  | 5,293,316,964.67   |
| 13  | Ekiti       | 1,228,763,528.72   | 101,076,161.96    | 30,356,125.00    | 334,662,020.58    | 1,694,857,836.26   | 1,705,056,717.12  | 3,399,914,553.38   |
| 14  | Enugu       | 2,141,473,024.00   | 19,040,115.00     | 207,654,249.00   | 254,843,049.00    | 2,623,010,437.00   | 2,506,943,102.00  | 5,129,953,539.00   |
| 15  | Gombe       | 986,113,907.59     | 22,031,671.00     | 91,713,723.28    | 118,011,579.89    | 1,217,870,881.76   | 398,997,598.43    | 1,616,868,480.19   |
| 16  | Imo         | 3,039,557,871.83   | 155,623,083.73    | 252,843,425.62   | 301,623,124.84    | 3,749,647,506.02   | 498,803,727.35    | 4,248,451,233.37   |
| 17  | Jigawa      | 897,238,768.74     | 112,948,664.38    | 35,815,875.24    | 1,142,503,705.91  | 2,188,507,014.27   | 806,501,675.04    | 2,995,008,689.31   |
| 18  | Kaduna      | 7,302,883,948.72   | 98,356,939.91     | 180,135,014.37   | 880,377,949.58    | 8,461,753,852.58   | 8,198,459,865.60  | 16,660,213,718.18  |
| 19  | Kano        | 4,046,906,055.68   | 155,775,671.71    | 183,393,043.28   | 1,005,447,190.15  | 5,391,521,960.82   | 2,990,971,891.32  | 8,382,493,852.14   |
| 20  | Katsina     | 1,792,108,504.53   | 41,776,836.36     | 47,570,680.75    | 34,129,246.66     | 1,915,585,268.30   | 125,904,858.73    | 2,041,490,127.03   |
| 21  | Kebbi       | 1,388,674,524.42   | 178,888,163.41    | 13,224,132.00    | 4,990,593,153.03  | 6,571,379,972.86   | 433,249,403.00    | 7,004,629,375.86   |
| 22  | Kogi        | 4,191,764,782.95   | 21,894,972.36     | 169,884,740.31   | 303,348,121.26    | 4,686,892,616.88   | 551,172,954.93    | 5,238,065,571.81   |
| 23  | Kwara       | 1,599,437,516.28   | 235,362,233.09    | 118,756,910.00   | 55,477,280.93     | 2,009,033,940.30   | 4,218,066,033.12  | 6,227,099,973.42   |
| 24  | Lagos       | 69,399,996,557.19  | 3,949,337,170.78  | 2,750,524,246.81 | 14,051,812,500.14 | 90,151,670,474.92  | 16,478,011,406.50 | 106,629,681,881.42 |
| 25  | Nasawara    | 1,529,835,784.07   | 14,223,162.29     | 53,946,434.00    | 43,987,813.32     | 1,641,993,193.68   | 966,223,067.52    | 2,608,216,261.20   |
| 26  | Niger       | 1,523,116,182.02   | 77,997,371.05     | 61,910,748.00    | 194,937,338.11    | 1,857,961,639.18   | 108,853,206.73    | 1,966,814,845.91   |
| 27  | Ogun        | 6,693,170,508.39   | 505,070,408.30    | 240,139,249.71   | 711,622,696.98    | 8,150,002,863.38   | 4,865,037,804.01  | 13,015,040,667.39  |
| 28  | Ondo        | 2,999,951,742.03   | 81,038,386.09     | 266,183,233.65   | 1,258,905,454.40  | 4,606,078,816.17   | 870,586,883.74    | 5,476,665,699.91   |
| 29  | Osun        | 1,531,551,226.03   | 204,249,554.76    | 105,417,924.40   | 44,886,772.03     | 1,886,105,477.22   | 2,086,698,208.19  | 3,972,803,685.41   |
| 30  | Оуо         | 4,541,593,586.37   | 143,342,866.06    | 227,704,982.53   | 764,473,638.06    | 5,677,115,073.02   | 2,038,175,006.20  | 7,715,290,079.22   |
| 31  | Plateau     | 1,848,742,979.20   | 21,642,317.71     | 151,473,175.00   | 195,562,822.45    | 2,217,421,294.36   | 457,993,902.24    | 2,675,415,196.60   |
| 32  | Rivers      | 21,802,828,049.78  | 94,616,037.45     | 2,500.00         | 1,689,401,833.87  | 23,586,848,421.10  | 1,593,192,651.88  | 25,180,041,072.98  |
| 33  | Sokoto      | 1,859,178,890.65   | 3,256,879.32      | 13,238,682.00    | 1,162,410,891.91  | 3,038,085,343.88   | 715,823,967.12    | 3,753,909,311.00   |
| 34  | Taraba      | 655,004,797.84     | 20,719,092.97     | 32,438,725.00    | 8,835,163.84      | 716,997,779.65     | 958,768,432.28    | 1,675,766,211.93   |
| 35  | Yobe        | 817,041,625.92     | 1,101,950.00      | 30,318,994.00    | 27,849,487.92     | 876,312,057.84     | 313,431,034.69    | 1,189,743,092.53   |
| 36  | Zamfara     | 1,511,065,400.50   | 662,934,232.02    | 578,333,895.00   | 981,251,096.95    | 3,733,584,624.47   | 2,493,833,157.46  | 6,227,417,781.93   |
| 37  | FCT         | 26,170,776,114.94  | 1,067,707,165.29  | 0.00             | 1,216,107,595.60  | 28,454,590,875.83  | 0.00              | 28,454,590,875.83  |
|     | Total       | 207,333,259,268.77 | 9,503,364,150.55  | 7,632,277,778.54 | 38,684,597,752.26 | 263,153,498,950.12 | 72,095,332,932.37 | 335,248,831,882.49 |