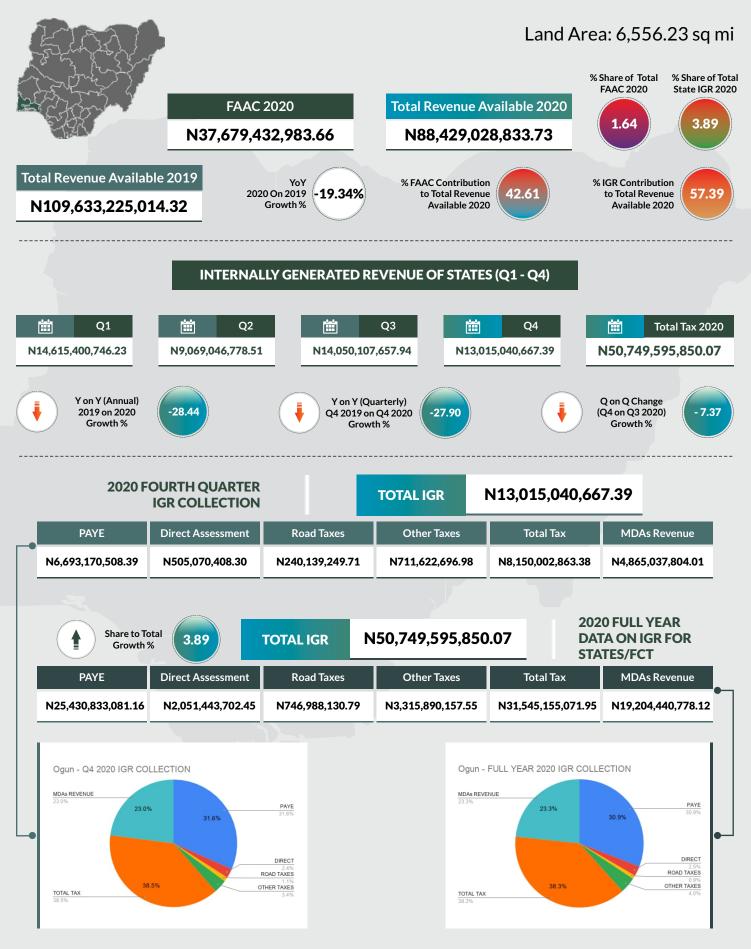

### **OGUN STATE**

•\$•

## INTERNALLY GENERATED REVENUE OF STATES (q1 - q4)

| S/N | STATE       | Q1                 | Q2                 | Q3                 | Q4                 | Total Tax            | Yr on Yr Change<br>(Annual ) | Yr on Yr Change<br>(Quarterly) | Quarter on Quarter<br>Change |
|-----|-------------|--------------------|--------------------|--------------------|--------------------|----------------------|------------------------------|--------------------------------|------------------------------|
|     |             |                    |                    |                    |                    |                      | 2019 on 2020<br>Growth %     | Q4 2019 on Q4 2020<br>Growth % | (Q4 on Q3 2020)<br>Growth %  |
| 1   | Abia        | 5,273,491,142.34   | 1,955,253,796.40   | 4,098,967,001.34   | 3,049,159,382.22   | 14,376,871,322.30    | - 2.66                       | - 26.72                        | - 25.61                      |
| 2   | Adamawa     | 1,626,254,115.59   | 2,460,552,450.19   | 1,968,781,595.02   | 2,274,282,545.85   | 8,329,870,706.65     | - 14.17                      | - 21.25                        | 15.52                        |
| 3   | Akwa Ibom   | 11,954,428,386.43  | 4,256,565,921.84   | 7,395,690,965.68   | 7,090,085,004.11   | 30,696,770,278.06    | - 4.94                       | 24.92                          | - 4.13                       |
| 4   | Anambra     | 4,533,383,460.79   | 5,013,328,721.90   | 7,423,731,328.71   | 11,039,463,069.08  | 28,009,906,580.48    | 6.22                         | 16.07                          | 48.71                        |
| 5   | Bauchi      | 4,385,040,965.09   | 1,367,246,792.63   | 4,619,337,588.16   | 2,130,974,017.67   | 12,502,599,363.55    | 6.89                         | 26.84                          | - 53.87                      |
| 6   | Bayelsa     | 2,875,321,919.00   | 2,510,947,252.00   | 2,939,670,641.00   | 3,854,835,431.00   | 12,180,775,243.00    | - 12.04                      | - 51.65                        | 31.13                        |
| 7   | Benue       | 3,618,454,437.93   | 1,727,190,494.58   | 2,786,962,724.20   | 2,331,066,624.02   | 10,463,674,280.73    | - 41.38                      | - 20.14                        | - 16.36                      |
| 8   | Borno       | 3,588,565,026.67   | 1,790,575,436.00   | 4,015,500,342.00   | 2,183,877,316.00   | 11,578,518,120.67    | 41.63                        | 2.33                           | - 45.61                      |
| 9   | Cross River | 3,987,951,210.99   | 4,062,735,366.59   | 4,809,068,498.61   | 3,323,586,380.13   | 16,183,341,456.32    | - 28.38                      | 11.48                          | - 30.89                      |
| 10  | Delta       | 19,307,298,503.90  | 11,534,986,935.77  | 14,251,630,534.75  | 14,638,966,688.55  | 59,732,882,662.97    | - 7.65                       | - 3.49                         | 2.72                         |
| 11  | Ebonyi      | 4,645,362,671.76   | 1,685,846,166.12   | 2,706,197,064.03   | 4,553,632,682.24   | 13,591,038,584.15    | 82.30                        | 150.90                         | 68.27                        |
| 12  | Edo         | 9,511,470,251.85   | 4,502,506,895.21   | 7,877,056,623.17   | 5,293,316,964.67   | 27,184,350,734.90    | - 7.78                       | - 26.62                        | - 32.80                      |
| 13  | Ekiti       | 1,653,929,226.80   | 1,551,323,574.46   | 2,111,292,839.20   | 3,399,914,553.38   | 8,716,460,193.84     | 1.98                         | 73.17                          | 61.03                        |
| 14  | Enugu       | 5,953,107,539.00   | 6,309,297,595.00   | 6,258,364,684.00   | 5,129,953,539.00   | 23,650,723,357.00    | - 23.88                      | - 68.31                        | - 18.03                      |
| 15  | Gombe       | 1,105,552,555.89   | 2,682,397,875.93   | 3,133,165,015.42   | 1,616,868,480.19   | 8,537,983,927.43     | 25.50                        | - 36.91                        | - 48.40                      |
| 16  | Imo         | 3,084,856,226.95   | 4,647,332,503.50   | 5,101,239,021.11   | 4,248,451,233.37   | 17,081,878,984.93    | 6.13                         | 42.17                          | - 16.72                      |
| 17  | Jigawa      | 1,908,483,249.11   | 1,097,145,177.64   | 2,667,083,491.72   | 2,995,008,689.31   | 8,667,720,607.78     | - 32.95                      | - 22.57                        | 12.30                        |
| 18  | Kaduna      | 14,436,450,428.71  | 9,789,823,293.73   | 9,882,035,966.72   | 16,660,213,718.18  | 50,768,523,407.34    | 12.93                        | 24.54                          | 68.59                        |
| 19  | Kano        | 7,849,616,029.54   | 9,659,814,175.39   | 5,927,892,654.67   | 8,382,493,852.14   | 31,819,816,711.74    | - 21.61                      | - 43.32                        | 41.41                        |
| 20  | Katsina     | 2,100,368,238.00   | 3,436,455,090.00   | 3,821,337,054.64   | 2,041,490,127.03   | 11,399,650,509.67    | 34.16                        | 8.18                           | - 46.58                      |
| 21  | Kebbi       | 2,240,277,054.93   | 2,177,650,273.57   | 2,355,704,095.78   | 7,004,629,375.86   | 13,778,260,800.14    | 87.02                        | 397.84                         | 197.35                       |
| 22  | Kogi        | 5,422,559,275.37   | 2,012,402,383.85   | 4,684,806,300.96   | 5,238,065,571.81   | 17,357,833,531.99    | 5.91                         | 37.62                          | 11.81                        |
| 23  | Kwara       | 7,219,966,479.66   | 2,140,787,045.95   | 4,016,450,288.62   | 6,227,099,973.42   | 19,604,303,787.64    | - 36.03                      | - 6.30                         | 55.04                        |
| 24  | Lagos       | 114,001,937,792.76 | 90,512,191,148.02  | 107,844,777,074.91 | 106,629,681,881.42 | 418,988,587,897.11   | 5.08                         | 4.91                           | - 1.13                       |
| 25  | Nasawara    | 3,034,354,502.96   | 2,866,124,878.68   | 3,968,043,007.31   | 2,608,216,261.20   | 12,476,738,650.15    | 14.90                        | - 13.34                        | - 34.27                      |
| 26  | Niger       | 1,898,790,161.12   | 2,119,100,504.73   | 4,539,576,409.41   | 1,966,814,845.91   | 10,524,281,921.17    | - 17.55                      | 31.27                          | - 56.67                      |
| 27  | Ogun        | 14,615,400,746.23  | 9,069,046,778.51   | 14,050,107,657.94  | 13,015,040,667.39  | 50,749,595,850.07    | - 28.44                      | - 27.90                        | - 7.37                       |
| 28  | Ondo        | 8,163,782,718.24   | 5,419,063,997.59   | 5,788,953,777.14   | 5,476,665,699.91   | 24,848,466,192.88    | - 17.55                      | - 2.20                         | - 5.39                       |
| 29  | Osun        | 7,457,594,276.86   | 2,290,150,076.60   | 5,947,823,877.14   | 3,972,803,685.41   | 19,668,371,916.01    | 9.74                         | 5.42                           | - 33.21                      |
| 30  | Оуо         | 7,354,436,956.67   | 10,419,154,582.32  | 12,553,851,418.26  | 7,715,290,079.22   | 38,042,733,036.47    | 42.23                        | 14.43                          | - 38.54                      |
| 31  | Plateau     | 7,203,329,641.61   | 2,196,735,606.11   | 7,046,895,357.27   | 2,675,415,196.60   | 19,122,375,801.59    | 16.03                        | - 27.61                        | - 62.03                      |
| 32  | Rivers      | 36,646,296,724.89  | 27,940,686,367.22  | 27,422,705,080.20  | 25,180,041,072.98  | 117,189,729,245.29   | - 16.53                      | - 24.55                        | - 8.18                       |
| 33  | Sokoto      | 1,580,684,737.87   | 2,959,090,898.94   | 3,503,142,180.38   | 3,753,909,311.00   | 11,796,827,128.19    | - 37.93                      | - 19.26                        | 7.16                         |
| 34  | Taraba      | 2,349,489,843.31   | 1,711,490,436.66   | 2,378,226,651.24   | 1,675,766,211.93   | 8,114,973,143.14     | 24.21                        | - 7.46                         | - 29.54                      |
| 35  | Yobe        | 1,961,750,365.92   | 1,961,750,365.92   | 2,666,387,351.17   | 1,189,743,092.53   | 7,779,631,175.54     | - 7.87                       | - 76.68                        | - 55.38                      |
| 36  | Zamfara     | 3,571,750,813.19   | 3,517,239,713.61   | 5,182,843,782.88   | 6,227,417,781.93   | 18,499,252,091.61    | 20.00                        | 29.12                          | 20.15                        |
| 37  | FCT         | 24,256,358,093.23  | 18,525,511,874.23  | 20,823,240,054.13  | 28,454,590,875.83  | 92,059,700,897.42    | 23.46                        | 51.02                          | 36.65                        |
|     | Total       | 362,378,145,771.16 | 269,879,502,447.39 | 338,568,539,998.89 | 335,248,831,882.49 | 1,306,075,020,099.92 | - 1.93                       | - 3.16                         | - 0.98                       |

#### 2020 FULL YEAR DATA ON INTERNALLY GENERATED REVENUE FOR STATES/FCT

| S/N | STATE       | PAYE               | DIRECT ASSESSMENT | ROAD TAXES        | OTHER TAXES        | TOTAL TAX            | MDAs REVENUE       | GRAND TOTAL          |
|-----|-------------|--------------------|-------------------|-------------------|--------------------|----------------------|--------------------|----------------------|
| 1   | Abia        | 8,000,051,099.02   | 232,449,684.41    | 298,789,357.82    | 2,675,912,625.60   | 11,207,202,766.85    | 3.169.668.555.45   | 14,376,871,322.30    |
| 2   | Adamawa     | 5,610,830,438.35   | 60,082,278.46     | 202,804,546.21    | 816,167,152.41     | 6,689,884,415.43     | 1,639,986,291.22   | 8,329,870,706.65     |
| 3   | Akwa Ibom   | 23,356,264,532.88  | 124,261,411.36    | 306,036,348.00    | 2,968,324,082.64   | 26,754,886,374.88    | 3,941,883,903.18   | 30,696,770,278.06    |
| 4   | Anambra     | 10,599,110,883.46  | 666,033,749.59    | 871,193,975.00    | 3,712,929,823.83   | 15,849,268,431.88    | 12,160,638,148.60  | 28,009,906,580.48    |
| 5   | Bauchi      | 11,679,914,905.92  | 283,969,814.23    | 96,850,093.53     | 303,355,230.15     | 12,364,090,043.83    | 138,509,319.72     | 12,502,599,363.55    |
| 6   | Bayelsa     | 10,950,276,725.00  | 56,733,473.00     | 61,563,432.00     | 939,065,581.00     | 12,007,639,211.00    | 173,136,032.00     | 12,180,775,243.00    |
| 7   | Benue       | 7,502,187,471.82   | 439,819,785.47    | 196,770,841.00    | 33,640,433.32      | 8,172,418,531.61     | 2,291,255,749.12   | 10,463,674,280.73    |
| 8   | Borno       | 8,888,884,582.43   | 1,042,626,657.49  | 158,246,995.00    | 183,891,798.00     | 10,273,650,032.92    | 1,304,868,087.75   | 11,578,518,120.67    |
| 9   | Cross River | 7,168,933,062.60   | 137,933,364.78    | 790,796,961.77    | 4,662,999,689.81   | 12,760,663,078.96    | 3,422,678,377.36   | 16,183,341,456.32    |
| 10  | Delta       | 46,105,308,163.80  | 446,789,613.76    | 1,304,795,174.29  | 6,022,053,586.57   | 53,878,946,538.42    | 5,853,936,124.55   | 59,732,882,662.97    |
| 11  | Ebonyi      | 6,736,749,526.55   | 521,897,616.29    | 642,993,742.64    | 1,633,502,617.73   | 9,535,143,503.21     | 4,055,895,080.94   | 13,591,038,584.15    |
| 12  | Edo         | 13,638,600,513.87  | 999,640,812.97    | 638,875,615.16    | 8,256,425,290.07   | 23,533,542,232.07    | 3,650,808,502.83   | 27,184,350,734.90    |
| 13  | Ekiti       | 4,191,847,333.17   | 421,496,579.63    | 85,138,005.00     | 1,723,482,470.28   | 6,421,964,388.08     | 2,294,495,805.76   | 8,716,460,193.84     |
| 14  | Enugu       | 10,949,973,251.00  | 142,590,958.00    | 695,051,355.00    | 1,670,369,572.00   | 13,457,985,136.00    | 10,192,738,221.00  | 23,650,723,357.00    |
| 15  | Gombe       | 3,347,600,270.23   | 27,553,942.84     | 201,267,560.27    | 2,998,403,008.56   | 6,574,824,781.90     | 1,963,159,145.53   | 8,537,983,927.43     |
| 16  | Imo         | 12,822,992,402.77  | 336,106,301.08    | 530,516,580.49    | 1,105,956,304.33   | 14,795,571,588.67    | 2,286,307,396.26   | 17,081,878,984.93    |
| 17  | Jigawa      | 3,439,004,092.47   | 385,065,060.51    | 171,719,088.24    | 2,179,530,625.91   | 6,175,318,867.13     | 2,492,401,740.65   | 8,667,720,607.78     |
| 18  | Kaduna      | 16,615,775,618.14  | 297,280,726.99    | 532,605,744.19    | 10,210,210,745.45  | 27,655,872,834.77    | 23,112,650,572.57  | 50,768,523,407.34    |
| 19  | Kano        | 15,599,545,101.20  | 485,133,321.50    | 687,977,670.29    | 7,989,105,292.11   | 24,761,761,385.10    | 7,058,055,326.64   | 31,819,816,711.74    |
| 20  | Katsina     | 10,402,464,005.53  | 168,857,737.36    | 136,401,718.38    | 301,748,701.62     | 11,009,472,162.89    | 390,178,346.78     | 11,399,650,509.67    |
| 21  | Kebbi       | 4,437,749,914.08   | 613,700,309.69    | 42,635,545.00     | 6,973,610,113.56   | 12,067,695,882.33    | 1,710,564,917.81   | 13,778,260,800.14    |
| 22  | Kogi        | 11,700,010,674.79  | 51,430,230.21     | 623,588,400.31    | 2,490,887,281.21   | 14,865,916,586.52    | 2,491,916,945.47   | 17,357,833,531.99    |
| 23  | Kwara       | 7,666,583,515.67   | 1,018,717,340.52  | 406,314,409.00    | 184,477,826.61     | 9,276,093,091.80     | 10,328,210,695.84  | 19,604,303,787.64    |
| 24  | Lagos       | 278,885,174,441.02 | 17,071,437,457.21 | 12,139,604,039.49 | 59,097,521,411.73  | 367,193,737,349.45   | 51,794,850,547.66  | 418,988,587,897.11   |
| 25  | Nasawara    | 9,517,156,926.85   | 47,454,247.93     | 181,185,922.87    | 246,927,711.79     | 9,992,724,809.44     | 2,484,013,840.71   | 12,476,738,650.15    |
| 26  | Niger       | 5,183,709,130.51   | 195,758,841.02    | 240,753,948.20    | 3,131,011,520.29   | 8,751,233,440.02     | 1,773,048,481.15   | 10,524,281,921.17    |
| 27  | Ogun        | 25,430,833,081.16  | 2,051,443,702.45  | 746,988,130.79    | 3,315,890,157.55   | 31,545,155,071.95    | 19,204,440,778.12  | 50,749,595,850.07    |
| 28  | Ondo        | 14,519,040,361.52  | 490,552,901.85    | 1,072,715,597.42  | 5,212,009,828.57   | 21,294,318,689.36    | 3,554,147,503.52   | 24,848,466,192.88    |
| 29  | Osun        | 10,234,015,981.36  | 790,315,748.28    | 296,727,678.52    | 122,237,548.04     | 11,443,296,956.20    | 8,225,074,959.81   | 19,668,371,916.01    |
| 30  | Оуо         | 26,358,958,190.86  | 781,415,172.65    | 903,374,880.49    | 3,246,525,879.87   | 31,290,274,123.87    | 6,752,458,912.60   | 38,042,733,036.47    |
| 31  | Plateau     | 15,506,476,655.74  | 98,349,450.55     | 470,550,208.15    | 1,044,339,978.01   | 17,119,716,292.45    | 2,002,659,509.14   | 19,122,375,801.59    |
| 32  | Rivers      | 97,152,953,248.66  | 979,134,418.82    | 349,898,186.72    | 12,254,670,820.06  | 110,736,656,674.26   | 6,453,072,571.03   | 117,189,729,245.29   |
| 33  | Sokoto      | 6,301,323,488.77   | 12,716,109.82     | 61,777,365.00     | 4,180,765,673.47   | 10,556,582,637.06    | 1,240,244,491.13   | 11,796,827,128.19    |
| 34  | Taraba      | 4,893,083,719.04   | 208,665,139.44    | 112,843,550.00    | 35,867,034.21      | 5,250,459,442.69     | 2,864,513,700.45   | 8,114,973,143.14     |
| 35  | Yobe        | 5,598,821,964.32   | 4,019,542.00      | 91,174,514.00     | 207,318,121.16     | 5,901,334,141.48     | 1,878,297,034.06   | 7,779,631,175.54     |
| 36  | Zamfara     | 7,046,581,313.08   | 2,198,286,979.50  | 2,043,471,495.00  | 3,161,681,898.34   | 14,450,021,685.92    | 4,049,230,405.69   | 18,499,252,091.61    |
| 37  | FCT         | 83,691,836,271.40  | 3,166,412,964.89  | 0.00              | 5,201,451,661.13   | 92,059,700,897.42    | 0.00               | 92,059,700,897.42    |
|     | Total       | 851,730,622,859.04 | 37,056,133,446.55 | 28,393,998,675.24 | 170,494,269,096.99 | 1,087,675,024,077.82 | 218,399,996,022.10 | 1,306,075,020,099.92 |

#### 2020 FOURTH QUARTER IGR COLLECTION

| S/N | STATE       | PAYE               | DIRECT ASSESSMENT | ROAD TAXES       | OTHER TAXES       | TOTAL TAX          | MDAs REVENUE      | GRAND TOTAL        |
|-----|-------------|--------------------|-------------------|------------------|-------------------|--------------------|-------------------|--------------------|
| 1   | Abia        | 1,668,070,851.01   | 57,944,747.29     | 129,099,787.82   | 530,101,382.10    | 2,385,216,768.22   | 663,942,614.00    | 3,049,159,382.22   |
| 2   | Adamawa     | 1,759,171,447.35   | 18,511,740.70     | 36,831,375.00    | 221,275,440.95    | 2,035,790,004.00   | 238,492,541.85    | 2,274,282,545.85   |
| 3   | Akwa Ibom   | 4,383,361,711.00   | 14,872,728.15     | 70,832,073.00    | 1,138,127,934.41  | 5,607,194,446.56   | 1,482,890,557.55  | 7,090,085,004.11   |
| 4   | Anambra     | 1,971,997,584.43   | 138,167,496.17    | 270,435,150.00   | 1,395,506,644.52  | 3,776,106,875.12   | 7,263,356,193.96  | 11,039,463,069.08  |
| 5   | Bauchi      | 1,902,759,238.50   | 49,039,680.88     | 33,148,200.00    | 86,514,861.50     | 2,071,461,980.88   | 59,512,036.79     | 2,130,974,017.67   |
| 6   | Bayelsa     | 3,645,532,976.00   | 38,098,329.00     | 23,521,785.00    | 113,168,647.00    | 3,820,321,737.00   | 34,513,694.00     | 3,854,835,431.00   |
| 7   | Benue       | 1,766,817,748.87   | 74,225,250.40     | 53,324,958.00    | 7,622,875.84      | 1,901,990,833.11   | 429,075,790.91    | 2,331,066,624.02   |
| 8   | Borno       | 1,202,144,989.00   | 379,265,713.00    | 63,521,175.00    | 0.00              | 1,644,931,877.00   | 538,945,439.00    | 2,183,877,316.00   |
| 9   | Cross River | 1,481,638,049.32   | 12,653,903.76     | 211,342,348.40   | 551,649,386.48    | 2,257,283,687.96   | 1,066,302,692.17  | 3,323,586,380.13   |
| 10  | Delta       | 11,246,326,792.91  | 130,034,401.47    | 356,104,099.87   | 1,393,443,478.79  | 13,125,908,773.04  | 1,513,057,915.51  | 14,638,966,688.55  |
| 11  | Ebonyi      | 1,577,605,400.56   | 356,808,276.85    | 366,667,400.71   | 860,187,986.18    | 3,161,269,064.30   | 1,392,363,617.94  | 4,553,632,682.24   |
| 12  | Edo         | 3,229,056,601.43   | 243,730,775.88    | 174,468,716.79   | 613,937,587.08    | 4,261,193,681.18   | 1,032,123,283.49  | 5,293,316,964.67   |
| 13  | Ekiti       | 1,228,763,528.72   | 101,076,161.96    | 30,356,125.00    | 334,662,020.58    | 1,694,857,836.26   | 1,705,056,717.12  | 3,399,914,553.38   |
| 14  | Enugu       | 2,141,473,024.00   | 19,040,115.00     | 207,654,249.00   | 254,843,049.00    | 2,623,010,437.00   | 2,506,943,102.00  | 5,129,953,539.00   |
| 15  | Gombe       | 986,113,907.59     | 22,031,671.00     | 91,713,723.28    | 118,011,579.89    | 1,217,870,881.76   | 398,997,598.43    | 1,616,868,480.19   |
| 16  | Imo         | 3,039,557,871.83   | 155,623,083.73    | 252,843,425.62   | 301,623,124.84    | 3,749,647,506.02   | 498,803,727.35    | 4,248,451,233.37   |
| 17  | Jigawa      | 897,238,768.74     | 112,948,664.38    | 35,815,875.24    | 1,142,503,705.91  | 2,188,507,014.27   | 806,501,675.04    | 2,995,008,689.31   |
| 18  | Kaduna      | 7,302,883,948.72   | 98,356,939.91     | 180,135,014.37   | 880,377,949.58    | 8,461,753,852.58   | 8,198,459,865.60  | 16,660,213,718.18  |
| 19  | Kano        | 4,046,906,055.68   | 155,775,671.71    | 183,393,043.28   | 1,005,447,190.15  | 5,391,521,960.82   | 2,990,971,891.32  | 8,382,493,852.14   |
| 20  | Katsina     | 1,792,108,504.53   | 41,776,836.36     | 47,570,680.75    | 34,129,246.66     | 1,915,585,268.30   | 125,904,858.73    | 2,041,490,127.03   |
| 21  | Kebbi       | 1,388,674,524.42   | 178,888,163.41    | 13,224,132.00    | 4,990,593,153.03  | 6,571,379,972.86   | 433,249,403.00    | 7,004,629,375.86   |
| 22  | Kogi        | 4,191,764,782.95   | 21,894,972.36     | 169,884,740.31   | 303,348,121.26    | 4,686,892,616.88   | 551,172,954.93    | 5,238,065,571.81   |
| 23  | Kwara       | 1,599,437,516.28   | 235,362,233.09    | 118,756,910.00   | 55,477,280.93     | 2,009,033,940.30   | 4,218,066,033.12  | 6,227,099,973.42   |
| 24  | Lagos       | 69,399,996,557.19  | 3,949,337,170.78  | 2,750,524,246.81 | 14,051,812,500.14 | 90,151,670,474.92  | 16,478,011,406.50 | 106,629,681,881.42 |
| 25  | Nasawara    | 1,529,835,784.07   | 14,223,162.29     | 53,946,434.00    | 43,987,813.32     | 1,641,993,193.68   | 966,223,067.52    | 2,608,216,261.20   |
| 26  | Niger       | 1,523,116,182.02   | 77,997,371.05     | 61,910,748.00    | 194,937,338.11    | 1,857,961,639.18   | 108,853,206.73    | 1,966,814,845.91   |
| 27  | Ogun        | 6,693,170,508.39   | 505,070,408.30    | 240,139,249.71   | 711,622,696.98    | 8,150,002,863.38   | 4,865,037,804.01  | 13,015,040,667.39  |
| 28  | Ondo        | 2,999,951,742.03   | 81,038,386.09     | 266,183,233.65   | 1,258,905,454.40  | 4,606,078,816.17   | 870,586,883.74    | 5,476,665,699.91   |
| 29  | Osun        | 1,531,551,226.03   | 204,249,554.76    | 105,417,924.40   | 44,886,772.03     | 1,886,105,477.22   | 2,086,698,208.19  | 3,972,803,685.41   |
| 30  | Оуо         | 4,541,593,586.37   | 143,342,866.06    | 227,704,982.53   | 764,473,638.06    | 5,677,115,073.02   | 2,038,175,006.20  | 7,715,290,079.22   |
| 31  | Plateau     | 1,848,742,979.20   | 21,642,317.71     | 151,473,175.00   | 195,562,822.45    | 2,217,421,294.36   | 457,993,902.24    | 2,675,415,196.60   |
| 32  | Rivers      | 21,802,828,049.78  | 94,616,037.45     | 2,500.00         | 1,689,401,833.87  | 23,586,848,421.10  | 1,593,192,651.88  | 25,180,041,072.98  |
| 33  | Sokoto      | 1,859,178,890.65   | 3,256,879.32      | 13,238,682.00    | 1,162,410,891.91  | 3,038,085,343.88   | 715,823,967.12    | 3,753,909,311.00   |
| 34  | Taraba      | 655,004,797.84     | 20,719,092.97     | 32,438,725.00    | 8,835,163.84      | 716,997,779.65     | 958,768,432.28    | 1,675,766,211.93   |
| 35  | Yobe        | 817,041,625.92     | 1,101,950.00      | 30,318,994.00    | 27,849,487.92     | 876,312,057.84     | 313,431,034.69    | 1,189,743,092.53   |
| 36  | Zamfara     | 1,511,065,400.50   | 662,934,232.02    | 578,333,895.00   | 981,251,096.95    | 3,733,584,624.47   | 2,493,833,157.46  | 6,227,417,781.93   |
| 37  | FCT         | 26,170,776,114.94  | 1,067,707,165.29  | 0.00             | 1,216,107,595.60  | 28,454,590,875.83  | 0.00              | 28,454,590,875.83  |
|     | Total       | 207,333,259,268.77 | 9,503,364,150.55  | 7,632,277,778.54 | 38,684,597,752.26 | 263,153,498,950.12 | 72,095,332,932.37 | 335,248,831,882.49 |