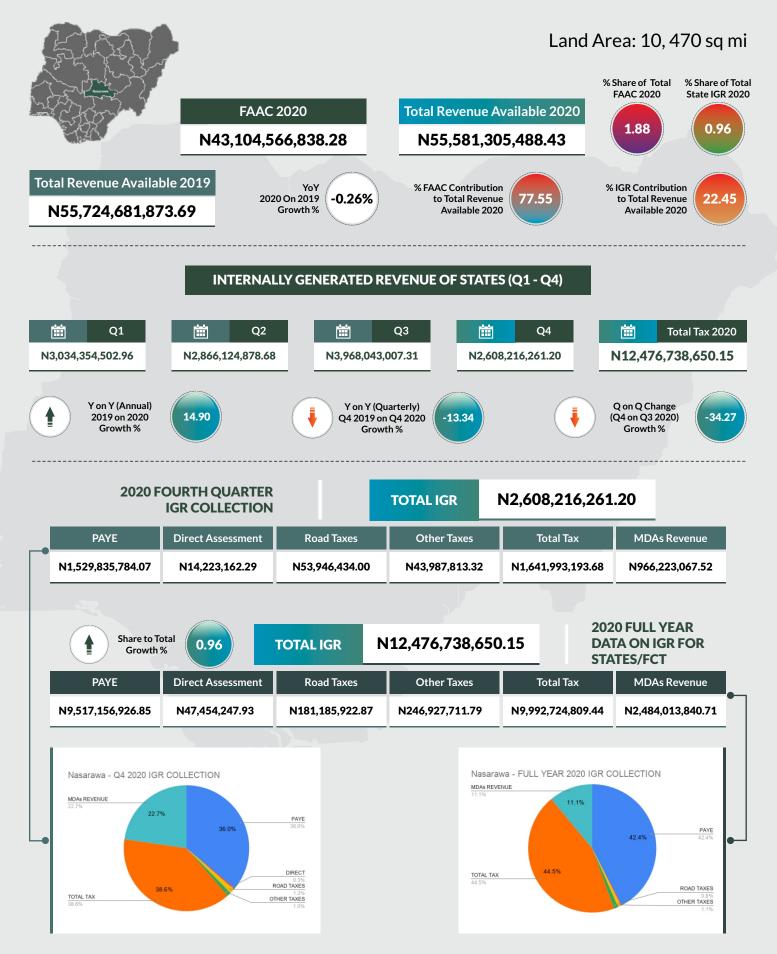

### NASARAWA STATE

## INTERNALLY GENERATED REVENUE OF STATES (q1 - q4)

| S/N | STATE       | Q1                 | Q2                 | Q3                 | Q4                 | Total Tax            | Yr on Yr Change<br>(Annual ) | Yr on Yr Change<br>(Quarterly) | Quarter on Quarter<br>Change |
|-----|-------------|--------------------|--------------------|--------------------|--------------------|----------------------|------------------------------|--------------------------------|------------------------------|
|     |             |                    |                    |                    |                    |                      | 2019 on 2020<br>Growth %     | Q4 2019 on Q4 2020<br>Growth % | (Q4 on Q3 2020)<br>Growth %  |
| 1   | Abia        | 5,273,491,142.34   | 1,955,253,796.40   | 4,098,967,001.34   | 3,049,159,382.22   | 14,376,871,322.30    | - 2.66                       | - 26.72                        | - 25.61                      |
| 2   | Adamawa     | 1,626,254,115.59   | 2,460,552,450.19   | 1,968,781,595.02   | 2,274,282,545.85   | 8,329,870,706.65     | - 14.17                      | - 21.25                        | 15.52                        |
| 3   | Akwa Ibom   | 11,954,428,386.43  | 4,256,565,921.84   | 7,395,690,965.68   | 7,090,085,004.11   | 30,696,770,278.06    | - 4.94                       | 24.92                          | - 4.13                       |
| 4   | Anambra     | 4,533,383,460.79   | 5,013,328,721.90   | 7,423,731,328.71   | 11,039,463,069.08  | 28,009,906,580.48    | 6.22                         | 16.07                          | 48.71                        |
| 5   | Bauchi      | 4,385,040,965.09   | 1,367,246,792.63   | 4,619,337,588.16   | 2,130,974,017.67   | 12,502,599,363.55    | 6.89                         | 26.84                          | - 53.87                      |
| 6   | Bayelsa     | 2,875,321,919.00   | 2,510,947,252.00   | 2,939,670,641.00   | 3,854,835,431.00   | 12,180,775,243.00    | - 12.04                      | - 51.65                        | 31.13                        |
| 7   | Benue       | 3,618,454,437.93   | 1,727,190,494.58   | 2,786,962,724.20   | 2,331,066,624.02   | 10,463,674,280.73    | - 41.38                      | - 20.14                        | - 16.36                      |
| 8   | Borno       | 3,588,565,026.67   | 1,790,575,436.00   | 4,015,500,342.00   | 2,183,877,316.00   | 11,578,518,120.67    | 41.63                        | 2.33                           | - 45.61                      |
| 9   | Cross River | 3,987,951,210.99   | 4,062,735,366.59   | 4,809,068,498.61   | 3,323,586,380.13   | 16,183,341,456.32    | - 28.38                      | 11.48                          | - 30.89                      |
| 10  | Delta       | 19,307,298,503.90  | 11,534,986,935.77  | 14,251,630,534.75  | 14,638,966,688.55  | 59,732,882,662.97    | - 7.65                       | - 3.49                         | 2.72                         |
| 11  | Ebonyi      | 4,645,362,671.76   | 1,685,846,166.12   | 2,706,197,064.03   | 4,553,632,682.24   | 13,591,038,584.15    | 82.30                        | 150.90                         | 68.27                        |
| 12  | Edo         | 9,511,470,251.85   | 4,502,506,895.21   | 7,877,056,623.17   | 5,293,316,964.67   | 27,184,350,734.90    | - 7.78                       | - 26.62                        | - 32.80                      |
| 13  | Ekiti       | 1,653,929,226.80   | 1,551,323,574.46   | 2,111,292,839.20   | 3,399,914,553.38   | 8,716,460,193.84     | 1.98                         | 73.17                          | 61.03                        |
| 14  | Enugu       | 5,953,107,539.00   | 6,309,297,595.00   | 6,258,364,684.00   | 5,129,953,539.00   | 23,650,723,357.00    | - 23.88                      | - 68.31                        | - 18.03                      |
| 15  | Gombe       | 1,105,552,555.89   | 2,682,397,875.93   | 3,133,165,015.42   | 1,616,868,480.19   | 8,537,983,927.43     | 25.50                        | - 36.91                        | - 48.40                      |
| 16  | Imo         | 3,084,856,226.95   | 4,647,332,503.50   | 5,101,239,021.11   | 4,248,451,233.37   | 17,081,878,984.93    | 6.13                         | 42.17                          | - 16.72                      |
| 17  | Jigawa      | 1,908,483,249.11   | 1,097,145,177.64   | 2,667,083,491.72   | 2,995,008,689.31   | 8,667,720,607.78     | - 32.95                      | - 22.57                        | 12.30                        |
| 18  | Kaduna      | 14,436,450,428.71  | 9,789,823,293.73   | 9,882,035,966.72   | 16,660,213,718.18  | 50,768,523,407.34    | 12.93                        | 24.54                          | 68.59                        |
| 19  | Kano        | 7,849,616,029.54   | 9,659,814,175.39   | 5,927,892,654.67   | 8,382,493,852.14   | 31,819,816,711.74    | - 21.61                      | - 43.32                        | 41.41                        |
| 20  | Katsina     | 2,100,368,238.00   | 3,436,455,090.00   | 3,821,337,054.64   | 2,041,490,127.03   | 11,399,650,509.67    | 34.16                        | 8.18                           | - 46.58                      |
| 21  | Kebbi       | 2,240,277,054.93   | 2,177,650,273.57   | 2,355,704,095.78   | 7,004,629,375.86   | 13,778,260,800.14    | 87.02                        | 397.84                         | 197.35                       |
| 22  | Kogi        | 5,422,559,275.37   | 2,012,402,383.85   | 4,684,806,300.96   | 5,238,065,571.81   | 17,357,833,531.99    | 5.91                         | 37.62                          | 11.81                        |
| 23  | Kwara       | 7,219,966,479.66   | 2,140,787,045.95   | 4,016,450,288.62   | 6,227,099,973.42   | 19,604,303,787.64    | - 36.03                      | - 6.30                         | 55.04                        |
| 24  | Lagos       | 114,001,937,792.76 | 90,512,191,148.02  | 107,844,777,074.91 | 106,629,681,881.42 | 418,988,587,897.11   | 5.08                         | 4.91                           | - 1.13                       |
| 25  | Nasawara    | 3,034,354,502.96   | 2,866,124,878.68   | 3,968,043,007.31   | 2,608,216,261.20   | 12,476,738,650.15    | 14.90                        | - 13.34                        | - 34.27                      |
| 26  | Niger       | 1,898,790,161.12   | 2,119,100,504.73   | 4,539,576,409.41   | 1,966,814,845.91   | 10,524,281,921.17    | - 17.55                      | 31.27                          | - 56.67                      |
| 27  | Ogun        | 14,615,400,746.23  | 9,069,046,778.51   | 14,050,107,657.94  | 13,015,040,667.39  | 50,749,595,850.07    | - 28.44                      | - 27.90                        | - 7.37                       |
| 28  | Ondo        | 8,163,782,718.24   | 5,419,063,997.59   | 5,788,953,777.14   | 5,476,665,699.91   | 24,848,466,192.88    | - 17.55                      | - 2.20                         | - 5.39                       |
| 29  | Osun        | 7,457,594,276.86   | 2,290,150,076.60   | 5,947,823,877.14   | 3,972,803,685.41   | 19,668,371,916.01    | 9.74                         | 5.42                           | - 33.21                      |
| 30  | Оуо         | 7,354,436,956.67   | 10,419,154,582.32  | 12,553,851,418.26  | 7,715,290,079.22   | 38,042,733,036.47    | 42.23                        | 14.43                          | - 38.54                      |
| 31  | Plateau     | 7,203,329,641.61   | 2,196,735,606.11   | 7,046,895,357.27   | 2,675,415,196.60   | 19,122,375,801.59    | 16.03                        | - 27.61                        | - 62.03                      |
| 32  | Rivers      | 36,646,296,724.89  | 27,940,686,367.22  | 27,422,705,080.20  | 25,180,041,072.98  | 117,189,729,245.29   | - 16.53                      | - 24.55                        | - 8.18                       |
| 33  | Sokoto      | 1,580,684,737.87   | 2,959,090,898.94   | 3,503,142,180.38   | 3,753,909,311.00   | 11,796,827,128.19    | - 37.93                      | - 19.26                        | 7.16                         |
| 34  | Taraba      | 2,349,489,843.31   | 1,711,490,436.66   | 2,378,226,651.24   | 1,675,766,211.93   | 8,114,973,143.14     | 24.21                        | - 7.46                         | - 29.54                      |
| 35  | Yobe        | 1,961,750,365.92   | 1,961,750,365.92   | 2,666,387,351.17   | 1,189,743,092.53   | 7,779,631,175.54     | - 7.87                       | - 76.68                        | - 55.38                      |
| 36  | Zamfara     | 3,571,750,813.19   | 3,517,239,713.61   | 5,182,843,782.88   | 6,227,417,781.93   | 18,499,252,091.61    | 20.00                        | 29.12                          | 20.15                        |
| 37  | FCT         | 24,256,358,093.23  | 18,525,511,874.23  | 20,823,240,054.13  | 28,454,590,875.83  | 92,059,700,897.42    | 23.46                        | 51.02                          | 36.65                        |
|     | Total       | 362,378,145,771.16 | 269,879,502,447.39 | 338,568,539,998.89 | 335,248,831,882.49 | 1,306,075,020,099.92 | - 1.93                       | - 3.16                         | - 0.98                       |

#### 2020 FULL YEAR DATA ON INTERNALLY GENERATED REVENUE FOR STATES/FCT

| S/N | STATE       | PAYE               | DIRECT ASSESSMENT | ROAD TAXES        | OTHER TAXES        | TOTAL TAX            | MDAs REVENUE       | GRAND TOTAL          |
|-----|-------------|--------------------|-------------------|-------------------|--------------------|----------------------|--------------------|----------------------|
| 1   | Abia        | 8,000,051,099.02   | 232,449,684.41    | 298,789,357.82    | 2,675,912,625.60   | 11,207,202,766.85    | 3.169.668.555.45   | 14,376,871,322.30    |
| 2   | Adamawa     | 5,610,830,438.35   | 60,082,278.46     | 202,804,546.21    | 816,167,152.41     | 6,689,884,415.43     | 1,639,986,291.22   | 8,329,870,706.65     |
| 3   | Akwa Ibom   | 23,356,264,532.88  | 124,261,411.36    | 306,036,348.00    | 2,968,324,082.64   | 26,754,886,374.88    | 3,941,883,903.18   | 30,696,770,278.06    |
| 4   | Anambra     | 10,599,110,883.46  | 666,033,749.59    | 871,193,975.00    | 3,712,929,823.83   | 15,849,268,431.88    | 12,160,638,148.60  | 28,009,906,580.48    |
| 5   | Bauchi      | 11,679,914,905.92  | 283,969,814.23    | 96,850,093.53     | 303,355,230.15     | 12,364,090,043.83    | 138,509,319.72     | 12,502,599,363.55    |
| 6   | Bayelsa     | 10,950,276,725.00  | 56,733,473.00     | 61,563,432.00     | 939,065,581.00     | 12,007,639,211.00    | 173,136,032.00     | 12,180,775,243.00    |
| 7   | Benue       | 7,502,187,471.82   | 439,819,785.47    | 196,770,841.00    | 33,640,433.32      | 8,172,418,531.61     | 2,291,255,749.12   | 10,463,674,280.73    |
| 8   | Borno       | 8,888,884,582.43   | 1,042,626,657.49  | 158,246,995.00    | 183,891,798.00     | 10,273,650,032.92    | 1,304,868,087.75   | 11,578,518,120.67    |
| 9   | Cross River | 7,168,933,062.60   | 137,933,364.78    | 790,796,961.77    | 4,662,999,689.81   | 12,760,663,078.96    | 3,422,678,377.36   | 16,183,341,456.32    |
| 10  | Delta       | 46,105,308,163.80  | 446,789,613.76    | 1,304,795,174.29  | 6,022,053,586.57   | 53,878,946,538.42    | 5,853,936,124.55   | 59,732,882,662.97    |
| 11  | Ebonyi      | 6,736,749,526.55   | 521,897,616.29    | 642,993,742.64    | 1,633,502,617.73   | 9,535,143,503.21     | 4,055,895,080.94   | 13,591,038,584.15    |
| 12  | Edo         | 13,638,600,513.87  | 999,640,812.97    | 638,875,615.16    | 8,256,425,290.07   | 23,533,542,232.07    | 3,650,808,502.83   | 27,184,350,734.90    |
| 13  | Ekiti       | 4,191,847,333.17   | 421,496,579.63    | 85,138,005.00     | 1,723,482,470.28   | 6,421,964,388.08     | 2,294,495,805.76   | 8,716,460,193.84     |
| 14  | Enugu       | 10,949,973,251.00  | 142,590,958.00    | 695,051,355.00    | 1,670,369,572.00   | 13,457,985,136.00    | 10,192,738,221.00  | 23,650,723,357.00    |
| 15  | Gombe       | 3,347,600,270.23   | 27,553,942.84     | 201,267,560.27    | 2,998,403,008.56   | 6,574,824,781.90     | 1,963,159,145.53   | 8,537,983,927.43     |
| 16  | Imo         | 12,822,992,402.77  | 336,106,301.08    | 530,516,580.49    | 1,105,956,304.33   | 14,795,571,588.67    | 2,286,307,396.26   | 17,081,878,984.93    |
| 17  | Jigawa      | 3,439,004,092.47   | 385,065,060.51    | 171,719,088.24    | 2,179,530,625.91   | 6,175,318,867.13     | 2,492,401,740.65   | 8,667,720,607.78     |
| 18  | Kaduna      | 16,615,775,618.14  | 297,280,726.99    | 532,605,744.19    | 10,210,210,745.45  | 27,655,872,834.77    | 23,112,650,572.57  | 50,768,523,407.34    |
| 19  | Kano        | 15,599,545,101.20  | 485,133,321.50    | 687,977,670.29    | 7,989,105,292.11   | 24,761,761,385.10    | 7,058,055,326.64   | 31,819,816,711.74    |
| 20  | Katsina     | 10,402,464,005.53  | 168,857,737.36    | 136,401,718.38    | 301,748,701.62     | 11,009,472,162.89    | 390,178,346.78     | 11,399,650,509.67    |
| 21  | Kebbi       | 4,437,749,914.08   | 613,700,309.69    | 42,635,545.00     | 6,973,610,113.56   | 12,067,695,882.33    | 1,710,564,917.81   | 13,778,260,800.14    |
| 22  | Kogi        | 11,700,010,674.79  | 51,430,230.21     | 623,588,400.31    | 2,490,887,281.21   | 14,865,916,586.52    | 2,491,916,945.47   | 17,357,833,531.99    |
| 23  | Kwara       | 7,666,583,515.67   | 1,018,717,340.52  | 406,314,409.00    | 184,477,826.61     | 9,276,093,091.80     | 10,328,210,695.84  | 19,604,303,787.64    |
| 24  | Lagos       | 278,885,174,441.02 | 17,071,437,457.21 | 12,139,604,039.49 | 59,097,521,411.73  | 367,193,737,349.45   | 51,794,850,547.66  | 418,988,587,897.11   |
| 25  | Nasawara    | 9,517,156,926.85   | 47,454,247.93     | 181,185,922.87    | 246,927,711.79     | 9,992,724,809.44     | 2,484,013,840.71   | 12,476,738,650.15    |
| 26  | Niger       | 5,183,709,130.51   | 195,758,841.02    | 240,753,948.20    | 3,131,011,520.29   | 8,751,233,440.02     | 1,773,048,481.15   | 10,524,281,921.17    |
| 27  | Ogun        | 25,430,833,081.16  | 2,051,443,702.45  | 746,988,130.79    | 3,315,890,157.55   | 31,545,155,071.95    | 19,204,440,778.12  | 50,749,595,850.07    |
| 28  | Ondo        | 14,519,040,361.52  | 490,552,901.85    | 1,072,715,597.42  | 5,212,009,828.57   | 21,294,318,689.36    | 3,554,147,503.52   | 24,848,466,192.88    |
| 29  | Osun        | 10,234,015,981.36  | 790,315,748.28    | 296,727,678.52    | 122,237,548.04     | 11,443,296,956.20    | 8,225,074,959.81   | 19,668,371,916.01    |
| 30  | Оуо         | 26,358,958,190.86  | 781,415,172.65    | 903,374,880.49    | 3,246,525,879.87   | 31,290,274,123.87    | 6,752,458,912.60   | 38,042,733,036.47    |
| 31  | Plateau     | 15,506,476,655.74  | 98,349,450.55     | 470,550,208.15    | 1,044,339,978.01   | 17,119,716,292.45    | 2,002,659,509.14   | 19,122,375,801.59    |
| 32  | Rivers      | 97,152,953,248.66  | 979,134,418.82    | 349,898,186.72    | 12,254,670,820.06  | 110,736,656,674.26   | 6,453,072,571.03   | 117,189,729,245.29   |
| 33  | Sokoto      | 6,301,323,488.77   | 12,716,109.82     | 61,777,365.00     | 4,180,765,673.47   | 10,556,582,637.06    | 1,240,244,491.13   | 11,796,827,128.19    |
| 34  | Taraba      | 4,893,083,719.04   | 208,665,139.44    | 112,843,550.00    | 35,867,034.21      | 5,250,459,442.69     | 2,864,513,700.45   | 8,114,973,143.14     |
| 35  | Yobe        | 5,598,821,964.32   | 4,019,542.00      | 91,174,514.00     | 207,318,121.16     | 5,901,334,141.48     | 1,878,297,034.06   | 7,779,631,175.54     |
| 36  | Zamfara     | 7,046,581,313.08   | 2,198,286,979.50  | 2,043,471,495.00  | 3,161,681,898.34   | 14,450,021,685.92    | 4,049,230,405.69   | 18,499,252,091.61    |
| 37  | FCT         | 83,691,836,271.40  | 3,166,412,964.89  | 0.00              | 5,201,451,661.13   | 92,059,700,897.42    | 0.00               | 92,059,700,897.42    |
|     | Total       | 851,730,622,859.04 | 37,056,133,446.55 | 28,393,998,675.24 | 170,494,269,096.99 | 1,087,675,024,077.82 | 218,399,996,022.10 | 1,306,075,020,099.92 |

#### 2020 FOURTH QUARTER IGR COLLECTION

| S/N | STATE       | PAYE               | DIRECT ASSESSMENT | ROAD TAXES       | OTHER TAXES       | TOTAL TAX          | MDAs REVENUE      | GRAND TOTAL        |
|-----|-------------|--------------------|-------------------|------------------|-------------------|--------------------|-------------------|--------------------|
| 1   | Abia        | 1,668,070,851.01   | 57,944,747.29     | 129,099,787.82   | 530,101,382.10    | 2,385,216,768.22   | 663,942,614.00    | 3,049,159,382.22   |
| 2   | Adamawa     | 1,759,171,447.35   | 18,511,740.70     | 36,831,375.00    | 221,275,440.95    | 2,035,790,004.00   | 238,492,541.85    | 2,274,282,545.85   |
| 3   | Akwa Ibom   | 4,383,361,711.00   | 14,872,728.15     | 70,832,073.00    | 1,138,127,934.41  | 5,607,194,446.56   | 1,482,890,557.55  | 7,090,085,004.11   |
| 4   | Anambra     | 1,971,997,584.43   | 138,167,496.17    | 270,435,150.00   | 1,395,506,644.52  | 3,776,106,875.12   | 7,263,356,193.96  | 11,039,463,069.08  |
| 5   | Bauchi      | 1,902,759,238.50   | 49,039,680.88     | 33,148,200.00    | 86,514,861.50     | 2,071,461,980.88   | 59,512,036.79     | 2,130,974,017.67   |
| 6   | Bayelsa     | 3,645,532,976.00   | 38,098,329.00     | 23,521,785.00    | 113,168,647.00    | 3,820,321,737.00   | 34,513,694.00     | 3,854,835,431.00   |
| 7   | Benue       | 1,766,817,748.87   | 74,225,250.40     | 53,324,958.00    | 7,622,875.84      | 1,901,990,833.11   | 429,075,790.91    | 2,331,066,624.02   |
| 8   | Borno       | 1,202,144,989.00   | 379,265,713.00    | 63,521,175.00    | 0.00              | 1,644,931,877.00   | 538,945,439.00    | 2,183,877,316.00   |
| 9   | Cross River | 1,481,638,049.32   | 12,653,903.76     | 211,342,348.40   | 551,649,386.48    | 2,257,283,687.96   | 1,066,302,692.17  | 3,323,586,380.13   |
| 10  | Delta       | 11,246,326,792.91  | 130,034,401.47    | 356,104,099.87   | 1,393,443,478.79  | 13,125,908,773.04  | 1,513,057,915.51  | 14,638,966,688.55  |
| 11  | Ebonyi      | 1,577,605,400.56   | 356,808,276.85    | 366,667,400.71   | 860,187,986.18    | 3,161,269,064.30   | 1,392,363,617.94  | 4,553,632,682.24   |
| 12  | Edo         | 3,229,056,601.43   | 243,730,775.88    | 174,468,716.79   | 613,937,587.08    | 4,261,193,681.18   | 1,032,123,283.49  | 5,293,316,964.67   |
| 13  | Ekiti       | 1,228,763,528.72   | 101,076,161.96    | 30,356,125.00    | 334,662,020.58    | 1,694,857,836.26   | 1,705,056,717.12  | 3,399,914,553.38   |
| 14  | Enugu       | 2,141,473,024.00   | 19,040,115.00     | 207,654,249.00   | 254,843,049.00    | 2,623,010,437.00   | 2,506,943,102.00  | 5,129,953,539.00   |
| 15  | Gombe       | 986,113,907.59     | 22,031,671.00     | 91,713,723.28    | 118,011,579.89    | 1,217,870,881.76   | 398,997,598.43    | 1,616,868,480.19   |
| 16  | Imo         | 3,039,557,871.83   | 155,623,083.73    | 252,843,425.62   | 301,623,124.84    | 3,749,647,506.02   | 498,803,727.35    | 4,248,451,233.37   |
| 17  | Jigawa      | 897,238,768.74     | 112,948,664.38    | 35,815,875.24    | 1,142,503,705.91  | 2,188,507,014.27   | 806,501,675.04    | 2,995,008,689.31   |
| 18  | Kaduna      | 7,302,883,948.72   | 98,356,939.91     | 180,135,014.37   | 880,377,949.58    | 8,461,753,852.58   | 8,198,459,865.60  | 16,660,213,718.18  |
| 19  | Kano        | 4,046,906,055.68   | 155,775,671.71    | 183,393,043.28   | 1,005,447,190.15  | 5,391,521,960.82   | 2,990,971,891.32  | 8,382,493,852.14   |
| 20  | Katsina     | 1,792,108,504.53   | 41,776,836.36     | 47,570,680.75    | 34,129,246.66     | 1,915,585,268.30   | 125,904,858.73    | 2,041,490,127.03   |
| 21  | Kebbi       | 1,388,674,524.42   | 178,888,163.41    | 13,224,132.00    | 4,990,593,153.03  | 6,571,379,972.86   | 433,249,403.00    | 7,004,629,375.86   |
| 22  | Kogi        | 4,191,764,782.95   | 21,894,972.36     | 169,884,740.31   | 303,348,121.26    | 4,686,892,616.88   | 551,172,954.93    | 5,238,065,571.81   |
| 23  | Kwara       | 1,599,437,516.28   | 235,362,233.09    | 118,756,910.00   | 55,477,280.93     | 2,009,033,940.30   | 4,218,066,033.12  | 6,227,099,973.42   |
| 24  | Lagos       | 69,399,996,557.19  | 3,949,337,170.78  | 2,750,524,246.81 | 14,051,812,500.14 | 90,151,670,474.92  | 16,478,011,406.50 | 106,629,681,881.42 |
| 25  | Nasawara    | 1,529,835,784.07   | 14,223,162.29     | 53,946,434.00    | 43,987,813.32     | 1,641,993,193.68   | 966,223,067.52    | 2,608,216,261.20   |
| 26  | Niger       | 1,523,116,182.02   | 77,997,371.05     | 61,910,748.00    | 194,937,338.11    | 1,857,961,639.18   | 108,853,206.73    | 1,966,814,845.91   |
| 27  | Ogun        | 6,693,170,508.39   | 505,070,408.30    | 240,139,249.71   | 711,622,696.98    | 8,150,002,863.38   | 4,865,037,804.01  | 13,015,040,667.39  |
| 28  | Ondo        | 2,999,951,742.03   | 81,038,386.09     | 266,183,233.65   | 1,258,905,454.40  | 4,606,078,816.17   | 870,586,883.74    | 5,476,665,699.91   |
| 29  | Osun        | 1,531,551,226.03   | 204,249,554.76    | 105,417,924.40   | 44,886,772.03     | 1,886,105,477.22   | 2,086,698,208.19  | 3,972,803,685.41   |
| 30  | Оуо         | 4,541,593,586.37   | 143,342,866.06    | 227,704,982.53   | 764,473,638.06    | 5,677,115,073.02   | 2,038,175,006.20  | 7,715,290,079.22   |
| 31  | Plateau     | 1,848,742,979.20   | 21,642,317.71     | 151,473,175.00   | 195,562,822.45    | 2,217,421,294.36   | 457,993,902.24    | 2,675,415,196.60   |
| 32  | Rivers      | 21,802,828,049.78  | 94,616,037.45     | 2,500.00         | 1,689,401,833.87  | 23,586,848,421.10  | 1,593,192,651.88  | 25,180,041,072.98  |
| 33  | Sokoto      | 1,859,178,890.65   | 3,256,879.32      | 13,238,682.00    | 1,162,410,891.91  | 3,038,085,343.88   | 715,823,967.12    | 3,753,909,311.00   |
| 34  | Taraba      | 655,004,797.84     | 20,719,092.97     | 32,438,725.00    | 8,835,163.84      | 716,997,779.65     | 958,768,432.28    | 1,675,766,211.93   |
| 35  | Yobe        | 817,041,625.92     | 1,101,950.00      | 30,318,994.00    | 27,849,487.92     | 876,312,057.84     | 313,431,034.69    | 1,189,743,092.53   |
| 36  | Zamfara     | 1,511,065,400.50   | 662,934,232.02    | 578,333,895.00   | 981,251,096.95    | 3,733,584,624.47   | 2,493,833,157.46  | 6,227,417,781.93   |
| 37  | FCT         | 26,170,776,114.94  | 1,067,707,165.29  | 0.00             | 1,216,107,595.60  | 28,454,590,875.83  | 0.00              | 28,454,590,875.83  |
|     | Total       | 207,333,259,268.77 | 9,503,364,150.55  | 7,632,277,778.54 | 38,684,597,752.26 | 263,153,498,950.12 | 72,095,332,932.37 | 335,248,831,882.49 |