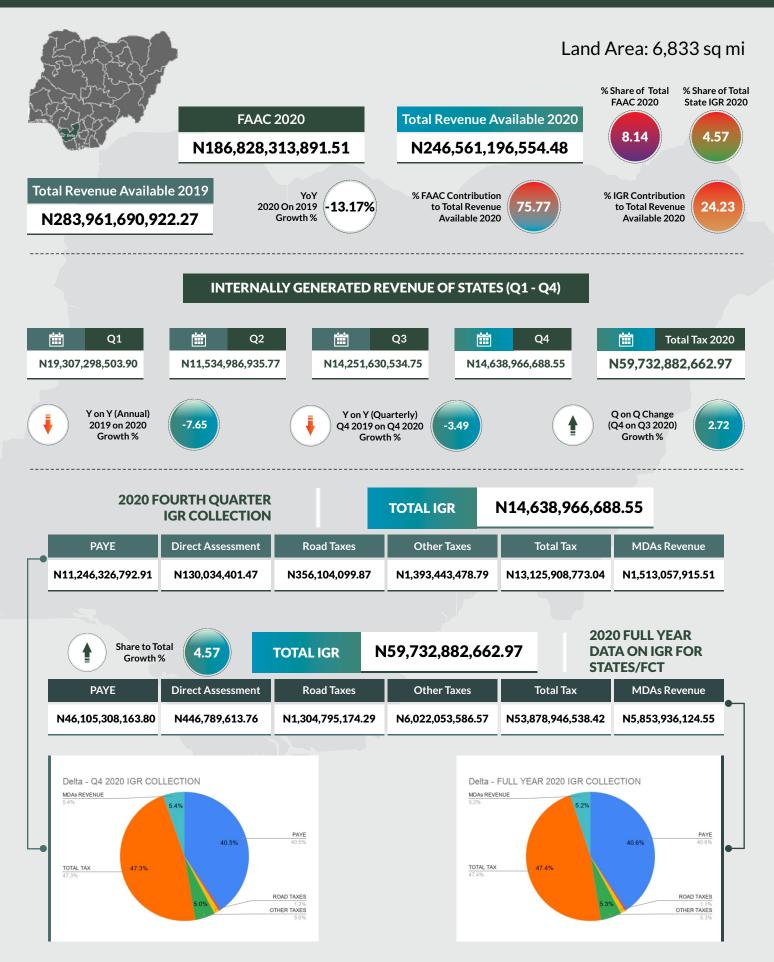

### **DELTA STATE**

•\$

## INTERNALLY GENERATED REVENUE OF STATES (q1 - q4)

| S/N | STATE       | Q1                 | Q2                 | Q3                 | Q4                 | Total Tax            | Yr on Yr Change<br>(Annual ) | Yr on Yr Change<br>(Quarterly) | Quarter on Quarter<br>Change |
|-----|-------------|--------------------|--------------------|--------------------|--------------------|----------------------|------------------------------|--------------------------------|------------------------------|
|     |             |                    |                    |                    |                    |                      | 2019 on 2020<br>Growth %     | Q4 2019 on Q4 2020<br>Growth % | (Q4 on Q3 2020)<br>Growth %  |
| 1   | Abia        | 5,273,491,142.34   | 1,955,253,796.40   | 4,098,967,001.34   | 3,049,159,382.22   | 14,376,871,322.30    | - 2.66                       | - 26.72                        | - 25.61                      |
| 2   | Adamawa     | 1,626,254,115.59   | 2,460,552,450.19   | 1,968,781,595.02   | 2,274,282,545.85   | 8,329,870,706.65     | - 14.17                      | - 21.25                        | 15.52                        |
| 3   | Akwa Ibom   | 11,954,428,386.43  | 4,256,565,921.84   | 7,395,690,965.68   | 7,090,085,004.11   | 30,696,770,278.06    | - 4.94                       | 24.92                          | - 4.13                       |
| 4   | Anambra     | 4,533,383,460.79   | 5,013,328,721.90   | 7,423,731,328.71   | 11,039,463,069.08  | 28,009,906,580.48    | 6.22                         | 16.07                          | 48.71                        |
| 5   | Bauchi      | 4,385,040,965.09   | 1,367,246,792.63   | 4,619,337,588.16   | 2,130,974,017.67   | 12,502,599,363.55    | 6.89                         | 26.84                          | - 53.87                      |
| 6   | Bayelsa     | 2,875,321,919.00   | 2,510,947,252.00   | 2,939,670,641.00   | 3,854,835,431.00   | 12,180,775,243.00    | - 12.04                      | - 51.65                        | 31.13                        |
| 7   | Benue       | 3,618,454,437.93   | 1,727,190,494.58   | 2,786,962,724.20   | 2,331,066,624.02   | 10,463,674,280.73    | - 41.38                      | - 20.14                        | - 16.36                      |
| 8   | Borno       | 3,588,565,026.67   | 1,790,575,436.00   | 4,015,500,342.00   | 2,183,877,316.00   | 11,578,518,120.67    | 41.63                        | 2.33                           | - 45.61                      |
| 9   | Cross River | 3,987,951,210.99   | 4,062,735,366.59   | 4,809,068,498.61   | 3,323,586,380.13   | 16,183,341,456.32    | - 28.38                      | 11.48                          | - 30.89                      |
| 10  | Delta       | 19,307,298,503.90  | 11,534,986,935.77  | 14,251,630,534.75  | 14,638,966,688.55  | 59,732,882,662.97    | - 7.65                       | - 3.49                         | 2.72                         |
| 11  | Ebonyi      | 4,645,362,671.76   | 1,685,846,166.12   | 2,706,197,064.03   | 4,553,632,682.24   | 13,591,038,584.15    | 82.30                        | 150.90                         | 68.27                        |
| 12  | Edo         | 9,511,470,251.85   | 4,502,506,895.21   | 7,877,056,623.17   | 5,293,316,964.67   | 27,184,350,734.90    | - 7.78                       | - 26.62                        | - 32.80                      |
| 13  | Ekiti       | 1,653,929,226.80   | 1,551,323,574.46   | 2,111,292,839.20   | 3,399,914,553.38   | 8,716,460,193.84     | 1.98                         | 73.17                          | 61.03                        |
| 14  | Enugu       | 5,953,107,539.00   | 6,309,297,595.00   | 6,258,364,684.00   | 5,129,953,539.00   | 23,650,723,357.00    | - 23.88                      | - 68.31                        | - 18.03                      |
| 15  | Gombe       | 1,105,552,555.89   | 2,682,397,875.93   | 3,133,165,015.42   | 1,616,868,480.19   | 8,537,983,927.43     | 25.50                        | - 36.91                        | - 48.40                      |
| 16  | Imo         | 3,084,856,226.95   | 4,647,332,503.50   | 5,101,239,021.11   | 4,248,451,233.37   | 17,081,878,984.93    | 6.13                         | 42.17                          | - 16.72                      |
| 17  | Jigawa      | 1,908,483,249.11   | 1,097,145,177.64   | 2,667,083,491.72   | 2,995,008,689.31   | 8,667,720,607.78     | - 32.95                      | - 22.57                        | 12.30                        |
| 18  | Kaduna      | 14,436,450,428.71  | 9,789,823,293.73   | 9,882,035,966.72   | 16,660,213,718.18  | 50,768,523,407.34    | 12.93                        | 24.54                          | 68.59                        |
| 19  | Kano        | 7,849,616,029.54   | 9,659,814,175.39   | 5,927,892,654.67   | 8,382,493,852.14   | 31,819,816,711.74    | - 21.61                      | - 43.32                        | 41.41                        |
| 20  | Katsina     | 2,100,368,238.00   | 3,436,455,090.00   | 3,821,337,054.64   | 2,041,490,127.03   | 11,399,650,509.67    | 34.16                        | 8.18                           | - 46.58                      |
| 21  | Kebbi       | 2,240,277,054.93   | 2,177,650,273.57   | 2,355,704,095.78   | 7,004,629,375.86   | 13,778,260,800.14    | 87.02                        | 397.84                         | 197.35                       |
| 22  | Kogi        | 5,422,559,275.37   | 2,012,402,383.85   | 4,684,806,300.96   | 5,238,065,571.81   | 17,357,833,531.99    | 5.91                         | 37.62                          | 11.81                        |
| 23  | Kwara       | 7,219,966,479.66   | 2,140,787,045.95   | 4,016,450,288.62   | 6,227,099,973.42   | 19,604,303,787.64    | - 36.03                      | - 6.30                         | 55.04                        |
| 24  | Lagos       | 114,001,937,792.76 | 90,512,191,148.02  | 107,844,777,074.91 | 106,629,681,881.42 | 418,988,587,897.11   | 5.08                         | 4.91                           | - 1.13                       |
| 25  | Nasawara    | 3,034,354,502.96   | 2,866,124,878.68   | 3,968,043,007.31   | 2,608,216,261.20   | 12,476,738,650.15    | 14.90                        | - 13.34                        | - 34.27                      |
| 26  | Niger       | 1,898,790,161.12   | 2,119,100,504.73   | 4,539,576,409.41   | 1,966,814,845.91   | 10,524,281,921.17    | - 17.55                      | 31.27                          | - 56.67                      |
| 27  | Ogun        | 14,615,400,746.23  | 9,069,046,778.51   | 14,050,107,657.94  | 13,015,040,667.39  | 50,749,595,850.07    | - 28.44                      | - 27.90                        | - 7.37                       |
| 28  | Ondo        | 8,163,782,718.24   | 5,419,063,997.59   | 5,788,953,777.14   | 5,476,665,699.91   | 24,848,466,192.88    | - 17.55                      | - 2.20                         | - 5.39                       |
| 29  | Osun        | 7,457,594,276.86   | 2,290,150,076.60   | 5,947,823,877.14   | 3,972,803,685.41   | 19,668,371,916.01    | 9.74                         | 5.42                           | - 33.21                      |
| 30  | Оуо         | 7,354,436,956.67   | 10,419,154,582.32  | 12,553,851,418.26  | 7,715,290,079.22   | 38,042,733,036.47    | 42.23                        | 14.43                          | - 38.54                      |
| 31  | Plateau     | 7,203,329,641.61   | 2,196,735,606.11   | 7,046,895,357.27   | 2,675,415,196.60   | 19,122,375,801.59    | 16.03                        | - 27.61                        | - 62.03                      |
| 32  | Rivers      | 36,646,296,724.89  | 27,940,686,367.22  | 27,422,705,080.20  | 25,180,041,072.98  | 117,189,729,245.29   | - 16.53                      | - 24.55                        | - 8.18                       |
| 33  | Sokoto      | 1,580,684,737.87   | 2,959,090,898.94   | 3,503,142,180.38   | 3,753,909,311.00   | 11,796,827,128.19    | - 37.93                      | - 19.26                        | 7.16                         |
| 34  | Taraba      | 2,349,489,843.31   | 1,711,490,436.66   | 2,378,226,651.24   | 1,675,766,211.93   | 8,114,973,143.14     | 24.21                        | - 7.46                         | - 29.54                      |
| 35  | Yobe        | 1,961,750,365.92   | 1,961,750,365.92   | 2,666,387,351.17   | 1,189,743,092.53   | 7,779,631,175.54     | - 7.87                       | - 76.68                        | - 55.38                      |
| 36  | Zamfara     | 3,571,750,813.19   | 3,517,239,713.61   | 5,182,843,782.88   | 6,227,417,781.93   | 18,499,252,091.61    | 20.00                        | 29.12                          | 20.15                        |
| 37  | FCT         | 24,256,358,093.23  | 18,525,511,874.23  | 20,823,240,054.13  | 28,454,590,875.83  | 92,059,700,897.42    | 23.46                        | 51.02                          | 36.65                        |
|     | Total       | 362,378,145,771.16 | 269,879,502,447.39 | 338,568,539,998.89 | 335,248,831,882.49 | 1,306,075,020,099.92 | - 1.93                       | - 3.16                         | - 0.98                       |

#### 2020 FULL YEAR DATA ON INTERNALLY GENERATED REVENUE FOR STATES/FCT

| S/N | STATE       | PAYE               | DIRECT ASSESSMENT | ROAD TAXES        | OTHER TAXES        | TOTAL TAX            | MDAs REVENUE       | GRAND TOTAL          |
|-----|-------------|--------------------|-------------------|-------------------|--------------------|----------------------|--------------------|----------------------|
| 1   | Abia        | 8,000,051,099.02   | 232,449,684.41    | 298,789,357.82    | 2,675,912,625.60   | 11,207,202,766.85    | 3.169.668.555.45   | 14,376,871,322.30    |
| 2   | Adamawa     | 5,610,830,438.35   | 60,082,278.46     | 202,804,546.21    | 816,167,152.41     | 6,689,884,415.43     | 1,639,986,291.22   | 8,329,870,706.65     |
| 3   | Akwa Ibom   | 23,356,264,532.88  | 124,261,411.36    | 306,036,348.00    | 2,968,324,082.64   | 26,754,886,374.88    | 3,941,883,903.18   | 30,696,770,278.06    |
| 4   | Anambra     | 10,599,110,883.46  | 666,033,749.59    | 871,193,975.00    | 3,712,929,823.83   | 15,849,268,431.88    | 12,160,638,148.60  | 28,009,906,580.48    |
| 5   | Bauchi      | 11,679,914,905.92  | 283,969,814.23    | 96,850,093.53     | 303,355,230.15     | 12,364,090,043.83    | 138,509,319.72     | 12,502,599,363.55    |
| 6   | Bayelsa     | 10,950,276,725.00  | 56,733,473.00     | 61,563,432.00     | 939,065,581.00     | 12,007,639,211.00    | 173,136,032.00     | 12,180,775,243.00    |
| 7   | Benue       | 7,502,187,471.82   | 439,819,785.47    | 196,770,841.00    | 33,640,433.32      | 8,172,418,531.61     | 2,291,255,749.12   | 10,463,674,280.73    |
| 8   | Borno       | 8,888,884,582.43   | 1,042,626,657.49  | 158,246,995.00    | 183,891,798.00     | 10,273,650,032.92    | 1,304,868,087.75   | 11,578,518,120.67    |
| 9   | Cross River | 7,168,933,062.60   | 137,933,364.78    | 790,796,961.77    | 4,662,999,689.81   | 12,760,663,078.96    | 3,422,678,377.36   | 16,183,341,456.32    |
| 10  | Delta       | 46,105,308,163.80  | 446,789,613.76    | 1,304,795,174.29  | 6,022,053,586.57   | 53,878,946,538.42    | 5,853,936,124.55   | 59,732,882,662.97    |
| 11  | Ebonyi      | 6,736,749,526.55   | 521,897,616.29    | 642,993,742.64    | 1,633,502,617.73   | 9,535,143,503.21     | 4,055,895,080.94   | 13,591,038,584.15    |
| 12  | Edo         | 13,638,600,513.87  | 999,640,812.97    | 638,875,615.16    | 8,256,425,290.07   | 23,533,542,232.07    | 3,650,808,502.83   | 27,184,350,734.90    |
| 13  | Ekiti       | 4,191,847,333.17   | 421,496,579.63    | 85,138,005.00     | 1,723,482,470.28   | 6,421,964,388.08     | 2,294,495,805.76   | 8,716,460,193.84     |
| 14  | Enugu       | 10,949,973,251.00  | 142,590,958.00    | 695,051,355.00    | 1,670,369,572.00   | 13,457,985,136.00    | 10,192,738,221.00  | 23,650,723,357.00    |
| 15  | Gombe       | 3,347,600,270.23   | 27,553,942.84     | 201,267,560.27    | 2,998,403,008.56   | 6,574,824,781.90     | 1,963,159,145.53   | 8,537,983,927.43     |
| 16  | Imo         | 12,822,992,402.77  | 336,106,301.08    | 530,516,580.49    | 1,105,956,304.33   | 14,795,571,588.67    | 2,286,307,396.26   | 17,081,878,984.93    |
| 17  | Jigawa      | 3,439,004,092.47   | 385,065,060.51    | 171,719,088.24    | 2,179,530,625.91   | 6,175,318,867.13     | 2,492,401,740.65   | 8,667,720,607.78     |
| 18  | Kaduna      | 16,615,775,618.14  | 297,280,726.99    | 532,605,744.19    | 10,210,210,745.45  | 27,655,872,834.77    | 23,112,650,572.57  | 50,768,523,407.34    |
| 19  | Kano        | 15,599,545,101.20  | 485,133,321.50    | 687,977,670.29    | 7,989,105,292.11   | 24,761,761,385.10    | 7,058,055,326.64   | 31,819,816,711.74    |
| 20  | Katsina     | 10,402,464,005.53  | 168,857,737.36    | 136,401,718.38    | 301,748,701.62     | 11,009,472,162.89    | 390,178,346.78     | 11,399,650,509.67    |
| 21  | Kebbi       | 4,437,749,914.08   | 613,700,309.69    | 42,635,545.00     | 6,973,610,113.56   | 12,067,695,882.33    | 1,710,564,917.81   | 13,778,260,800.14    |
| 22  | Kogi        | 11,700,010,674.79  | 51,430,230.21     | 623,588,400.31    | 2,490,887,281.21   | 14,865,916,586.52    | 2,491,916,945.47   | 17,357,833,531.99    |
| 23  | Kwara       | 7,666,583,515.67   | 1,018,717,340.52  | 406,314,409.00    | 184,477,826.61     | 9,276,093,091.80     | 10,328,210,695.84  | 19,604,303,787.64    |
| 24  | Lagos       | 278,885,174,441.02 | 17,071,437,457.21 | 12,139,604,039.49 | 59,097,521,411.73  | 367,193,737,349.45   | 51,794,850,547.66  | 418,988,587,897.11   |
| 25  | Nasawara    | 9,517,156,926.85   | 47,454,247.93     | 181,185,922.87    | 246,927,711.79     | 9,992,724,809.44     | 2,484,013,840.71   | 12,476,738,650.15    |
| 26  | Niger       | 5,183,709,130.51   | 195,758,841.02    | 240,753,948.20    | 3,131,011,520.29   | 8,751,233,440.02     | 1,773,048,481.15   | 10,524,281,921.17    |
| 27  | Ogun        | 25,430,833,081.16  | 2,051,443,702.45  | 746,988,130.79    | 3,315,890,157.55   | 31,545,155,071.95    | 19,204,440,778.12  | 50,749,595,850.07    |
| 28  | Ondo        | 14,519,040,361.52  | 490,552,901.85    | 1,072,715,597.42  | 5,212,009,828.57   | 21,294,318,689.36    | 3,554,147,503.52   | 24,848,466,192.88    |
| 29  | Osun        | 10,234,015,981.36  | 790,315,748.28    | 296,727,678.52    | 122,237,548.04     | 11,443,296,956.20    | 8,225,074,959.81   | 19,668,371,916.01    |
| 30  | Оуо         | 26,358,958,190.86  | 781,415,172.65    | 903,374,880.49    | 3,246,525,879.87   | 31,290,274,123.87    | 6,752,458,912.60   | 38,042,733,036.47    |
| 31  | Plateau     | 15,506,476,655.74  | 98,349,450.55     | 470,550,208.15    | 1,044,339,978.01   | 17,119,716,292.45    | 2,002,659,509.14   | 19,122,375,801.59    |
| 32  | Rivers      | 97,152,953,248.66  | 979,134,418.82    | 349,898,186.72    | 12,254,670,820.06  | 110,736,656,674.26   | 6,453,072,571.03   | 117,189,729,245.29   |
| 33  | Sokoto      | 6,301,323,488.77   | 12,716,109.82     | 61,777,365.00     | 4,180,765,673.47   | 10,556,582,637.06    | 1,240,244,491.13   | 11,796,827,128.19    |
| 34  | Taraba      | 4,893,083,719.04   | 208,665,139.44    | 112,843,550.00    | 35,867,034.21      | 5,250,459,442.69     | 2,864,513,700.45   | 8,114,973,143.14     |
| 35  | Yobe        | 5,598,821,964.32   | 4,019,542.00      | 91,174,514.00     | 207,318,121.16     | 5,901,334,141.48     | 1,878,297,034.06   | 7,779,631,175.54     |
| 36  | Zamfara     | 7,046,581,313.08   | 2,198,286,979.50  | 2,043,471,495.00  | 3,161,681,898.34   | 14,450,021,685.92    | 4,049,230,405.69   | 18,499,252,091.61    |
| 37  | FCT         | 83,691,836,271.40  | 3,166,412,964.89  | 0.00              | 5,201,451,661.13   | 92,059,700,897.42    | 0.00               | 92,059,700,897.42    |
|     | Total       | 851,730,622,859.04 | 37,056,133,446.55 | 28,393,998,675.24 | 170,494,269,096.99 | 1,087,675,024,077.82 | 218,399,996,022.10 | 1,306,075,020,099.92 |

#### 2020 FOURTH QUARTER IGR COLLECTION

| S/N | STATE       | PAYE               | DIRECT ASSESSMENT | ROAD TAXES       | OTHER TAXES       | TOTAL TAX          | MDAs REVENUE      | GRAND TOTAL        |
|-----|-------------|--------------------|-------------------|------------------|-------------------|--------------------|-------------------|--------------------|
| 1   | Abia        | 1,668,070,851.01   | 57,944,747.29     | 129,099,787.82   | 530,101,382.10    | 2,385,216,768.22   | 663,942,614.00    | 3,049,159,382.22   |
| 2   | Adamawa     | 1,759,171,447.35   | 18,511,740.70     | 36,831,375.00    | 221,275,440.95    | 2,035,790,004.00   | 238,492,541.85    | 2,274,282,545.85   |
| 3   | Akwa Ibom   | 4,383,361,711.00   | 14,872,728.15     | 70,832,073.00    | 1,138,127,934.41  | 5,607,194,446.56   | 1,482,890,557.55  | 7,090,085,004.11   |
| 4   | Anambra     | 1,971,997,584.43   | 138,167,496.17    | 270,435,150.00   | 1,395,506,644.52  | 3,776,106,875.12   | 7,263,356,193.96  | 11,039,463,069.08  |
| 5   | Bauchi      | 1,902,759,238.50   | 49,039,680.88     | 33,148,200.00    | 86,514,861.50     | 2,071,461,980.88   | 59,512,036.79     | 2,130,974,017.67   |
| 6   | Bayelsa     | 3,645,532,976.00   | 38,098,329.00     | 23,521,785.00    | 113,168,647.00    | 3,820,321,737.00   | 34,513,694.00     | 3,854,835,431.00   |
| 7   | Benue       | 1,766,817,748.87   | 74,225,250.40     | 53,324,958.00    | 7,622,875.84      | 1,901,990,833.11   | 429,075,790.91    | 2,331,066,624.02   |
| 8   | Borno       | 1,202,144,989.00   | 379,265,713.00    | 63,521,175.00    | 0.00              | 1,644,931,877.00   | 538,945,439.00    | 2,183,877,316.00   |
| 9   | Cross River | 1,481,638,049.32   | 12,653,903.76     | 211,342,348.40   | 551,649,386.48    | 2,257,283,687.96   | 1,066,302,692.17  | 3,323,586,380.13   |
| 10  | Delta       | 11,246,326,792.91  | 130,034,401.47    | 356,104,099.87   | 1,393,443,478.79  | 13,125,908,773.04  | 1,513,057,915.51  | 14,638,966,688.55  |
| 11  | Ebonyi      | 1,577,605,400.56   | 356,808,276.85    | 366,667,400.71   | 860,187,986.18    | 3,161,269,064.30   | 1,392,363,617.94  | 4,553,632,682.24   |
| 12  | Edo         | 3,229,056,601.43   | 243,730,775.88    | 174,468,716.79   | 613,937,587.08    | 4,261,193,681.18   | 1,032,123,283.49  | 5,293,316,964.67   |
| 13  | Ekiti       | 1,228,763,528.72   | 101,076,161.96    | 30,356,125.00    | 334,662,020.58    | 1,694,857,836.26   | 1,705,056,717.12  | 3,399,914,553.38   |
| 14  | Enugu       | 2,141,473,024.00   | 19,040,115.00     | 207,654,249.00   | 254,843,049.00    | 2,623,010,437.00   | 2,506,943,102.00  | 5,129,953,539.00   |
| 15  | Gombe       | 986,113,907.59     | 22,031,671.00     | 91,713,723.28    | 118,011,579.89    | 1,217,870,881.76   | 398,997,598.43    | 1,616,868,480.19   |
| 16  | Imo         | 3,039,557,871.83   | 155,623,083.73    | 252,843,425.62   | 301,623,124.84    | 3,749,647,506.02   | 498,803,727.35    | 4,248,451,233.37   |
| 17  | Jigawa      | 897,238,768.74     | 112,948,664.38    | 35,815,875.24    | 1,142,503,705.91  | 2,188,507,014.27   | 806,501,675.04    | 2,995,008,689.31   |
| 18  | Kaduna      | 7,302,883,948.72   | 98,356,939.91     | 180,135,014.37   | 880,377,949.58    | 8,461,753,852.58   | 8,198,459,865.60  | 16,660,213,718.18  |
| 19  | Kano        | 4,046,906,055.68   | 155,775,671.71    | 183,393,043.28   | 1,005,447,190.15  | 5,391,521,960.82   | 2,990,971,891.32  | 8,382,493,852.14   |
| 20  | Katsina     | 1,792,108,504.53   | 41,776,836.36     | 47,570,680.75    | 34,129,246.66     | 1,915,585,268.30   | 125,904,858.73    | 2,041,490,127.03   |
| 21  | Kebbi       | 1,388,674,524.42   | 178,888,163.41    | 13,224,132.00    | 4,990,593,153.03  | 6,571,379,972.86   | 433,249,403.00    | 7,004,629,375.86   |
| 22  | Kogi        | 4,191,764,782.95   | 21,894,972.36     | 169,884,740.31   | 303,348,121.26    | 4,686,892,616.88   | 551,172,954.93    | 5,238,065,571.81   |
| 23  | Kwara       | 1,599,437,516.28   | 235,362,233.09    | 118,756,910.00   | 55,477,280.93     | 2,009,033,940.30   | 4,218,066,033.12  | 6,227,099,973.42   |
| 24  | Lagos       | 69,399,996,557.19  | 3,949,337,170.78  | 2,750,524,246.81 | 14,051,812,500.14 | 90,151,670,474.92  | 16,478,011,406.50 | 106,629,681,881.42 |
| 25  | Nasawara    | 1,529,835,784.07   | 14,223,162.29     | 53,946,434.00    | 43,987,813.32     | 1,641,993,193.68   | 966,223,067.52    | 2,608,216,261.20   |
| 26  | Niger       | 1,523,116,182.02   | 77,997,371.05     | 61,910,748.00    | 194,937,338.11    | 1,857,961,639.18   | 108,853,206.73    | 1,966,814,845.91   |
| 27  | Ogun        | 6,693,170,508.39   | 505,070,408.30    | 240,139,249.71   | 711,622,696.98    | 8,150,002,863.38   | 4,865,037,804.01  | 13,015,040,667.39  |
| 28  | Ondo        | 2,999,951,742.03   | 81,038,386.09     | 266,183,233.65   | 1,258,905,454.40  | 4,606,078,816.17   | 870,586,883.74    | 5,476,665,699.91   |
| 29  | Osun        | 1,531,551,226.03   | 204,249,554.76    | 105,417,924.40   | 44,886,772.03     | 1,886,105,477.22   | 2,086,698,208.19  | 3,972,803,685.41   |
| 30  | Оуо         | 4,541,593,586.37   | 143,342,866.06    | 227,704,982.53   | 764,473,638.06    | 5,677,115,073.02   | 2,038,175,006.20  | 7,715,290,079.22   |
| 31  | Plateau     | 1,848,742,979.20   | 21,642,317.71     | 151,473,175.00   | 195,562,822.45    | 2,217,421,294.36   | 457,993,902.24    | 2,675,415,196.60   |
| 32  | Rivers      | 21,802,828,049.78  | 94,616,037.45     | 2,500.00         | 1,689,401,833.87  | 23,586,848,421.10  | 1,593,192,651.88  | 25,180,041,072.98  |
| 33  | Sokoto      | 1,859,178,890.65   | 3,256,879.32      | 13,238,682.00    | 1,162,410,891.91  | 3,038,085,343.88   | 715,823,967.12    | 3,753,909,311.00   |
| 34  | Taraba      | 655,004,797.84     | 20,719,092.97     | 32,438,725.00    | 8,835,163.84      | 716,997,779.65     | 958,768,432.28    | 1,675,766,211.93   |
| 35  | Yobe        | 817,041,625.92     | 1,101,950.00      | 30,318,994.00    | 27,849,487.92     | 876,312,057.84     | 313,431,034.69    | 1,189,743,092.53   |
| 36  | Zamfara     | 1,511,065,400.50   | 662,934,232.02    | 578,333,895.00   | 981,251,096.95    | 3,733,584,624.47   | 2,493,833,157.46  | 6,227,417,781.93   |
| 37  | FCT         | 26,170,776,114.94  | 1,067,707,165.29  | 0.00             | 1,216,107,595.60  | 28,454,590,875.83  | 0.00              | 28,454,590,875.83  |
|     | Total       | 207,333,259,268.77 | 9,503,364,150.55  | 7,632,277,778.54 | 38,684,597,752.26 | 263,153,498,950.12 | 72,095,332,932.37 | 335,248,831,882.49 |