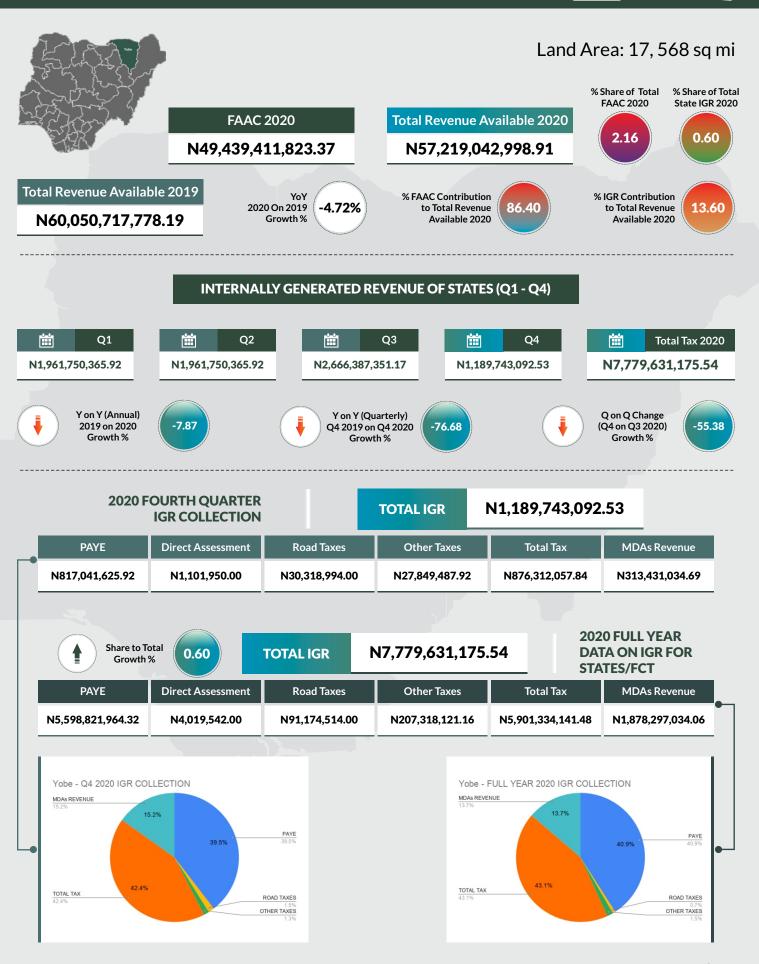

#### YOBE STATE

## INTERNALLY GENERATED REVENUE OF STATES (q1 - q4)

| S/N | STATE       | Q1                 | Q2                 | Q3                 | Q4                 | Total Tax            | Yr on Yr Change<br>(Annual ) | Yr on Yr Change<br>(Quarterly) | Quarter on Quarter<br>Change |
|-----|-------------|--------------------|--------------------|--------------------|--------------------|----------------------|------------------------------|--------------------------------|------------------------------|
|     |             |                    |                    |                    |                    |                      | 2019 on 2020<br>Growth %     | Q4 2019 on Q4 2020<br>Growth % | (Q4 on Q3 2020)<br>Growth %  |
| 1   | Abia        | 5,273,491,142.34   | 1,955,253,796.40   | 4,098,967,001.34   | 3,049,159,382.22   | 14,376,871,322.30    | - 2.66                       | - 26.72                        | - 25.61                      |
| 2   | Adamawa     | 1,626,254,115.59   | 2,460,552,450.19   | 1,968,781,595.02   | 2,274,282,545.85   | 8,329,870,706.65     | - 14.17                      | - 21.25                        | 15.52                        |
| 3   | Akwa Ibom   | 11,954,428,386.43  | 4,256,565,921.84   | 7,395,690,965.68   | 7,090,085,004.11   | 30,696,770,278.06    | - 4.94                       | 24.92                          | - 4.13                       |
| 4   | Anambra     | 4,533,383,460.79   | 5,013,328,721.90   | 7,423,731,328.71   | 11,039,463,069.08  | 28,009,906,580.48    | 6.22                         | 16.07                          | 48.71                        |
| 5   | Bauchi      | 4,385,040,965.09   | 1,367,246,792.63   | 4,619,337,588.16   | 2,130,974,017.67   | 12,502,599,363.55    | 6.89                         | 26.84                          | - 53.87                      |
| 6   | Bayelsa     | 2,875,321,919.00   | 2,510,947,252.00   | 2,939,670,641.00   | 3,854,835,431.00   | 12,180,775,243.00    | - 12.04                      | - 51.65                        | 31.13                        |
| 7   | Benue       | 3,618,454,437.93   | 1,727,190,494.58   | 2,786,962,724.20   | 2,331,066,624.02   | 10,463,674,280.73    | - 41.38                      | - 20.14                        | - 16.36                      |
| 8   | Borno       | 3,588,565,026.67   | 1,790,575,436.00   | 4,015,500,342.00   | 2,183,877,316.00   | 11,578,518,120.67    | 41.63                        | 2.33                           | - 45.61                      |
| 9   | Cross River | 3,987,951,210.99   | 4,062,735,366.59   | 4,809,068,498.61   | 3,323,586,380.13   | 16,183,341,456.32    | - 28.38                      | 11.48                          | - 30.89                      |
| 10  | Delta       | 19,307,298,503.90  | 11,534,986,935.77  | 14,251,630,534.75  | 14,638,966,688.55  | 59,732,882,662.97    | - 7.65                       | - 3.49                         | 2.72                         |
| 11  | Ebonyi      | 4,645,362,671.76   | 1,685,846,166.12   | 2,706,197,064.03   | 4,553,632,682.24   | 13,591,038,584.15    | 82.30                        | 150.90                         | 68.27                        |
| 12  | Edo         | 9,511,470,251.85   | 4,502,506,895.21   | 7,877,056,623.17   | 5,293,316,964.67   | 27,184,350,734.90    | - 7.78                       | - 26.62                        | - 32.80                      |
| 13  | Ekiti       | 1,653,929,226.80   | 1,551,323,574.46   | 2,111,292,839.20   | 3,399,914,553.38   | 8,716,460,193.84     | 1.98                         | 73.17                          | 61.03                        |
| 14  | Enugu       | 5,953,107,539.00   | 6,309,297,595.00   | 6,258,364,684.00   | 5,129,953,539.00   | 23,650,723,357.00    | - 23.88                      | - 68.31                        | - 18.03                      |
| 15  | Gombe       | 1,105,552,555.89   | 2,682,397,875.93   | 3,133,165,015.42   | 1,616,868,480.19   | 8,537,983,927.43     | 25.50                        | - 36.91                        | - 48.40                      |
| 16  | Imo         | 3,084,856,226.95   | 4,647,332,503.50   | 5,101,239,021.11   | 4,248,451,233.37   | 17,081,878,984.93    | 6.13                         | 42.17                          | - 16.72                      |
| 17  | Jigawa      | 1,908,483,249.11   | 1,097,145,177.64   | 2,667,083,491.72   | 2,995,008,689.31   | 8,667,720,607.78     | - 32.95                      | - 22.57                        | 12.30                        |
| 18  | Kaduna      | 14,436,450,428.71  | 9,789,823,293.73   | 9,882,035,966.72   | 16,660,213,718.18  | 50,768,523,407.34    | 12.93                        | 24.54                          | 68.59                        |
| 19  | Kano        | 7,849,616,029.54   | 9,659,814,175.39   | 5,927,892,654.67   | 8,382,493,852.14   | 31,819,816,711.74    | - 21.61                      | - 43.32                        | 41.41                        |
| 20  | Katsina     | 2,100,368,238.00   | 3,436,455,090.00   | 3,821,337,054.64   | 2,041,490,127.03   | 11,399,650,509.67    | 34.16                        | 8.18                           | - 46.58                      |
| 21  | Kebbi       | 2,240,277,054.93   | 2,177,650,273.57   | 2,355,704,095.78   | 7,004,629,375.86   | 13,778,260,800.14    | 87.02                        | 397.84                         | 197.35                       |
| 22  | Kogi        | 5,422,559,275.37   | 2,012,402,383.85   | 4,684,806,300.96   | 5,238,065,571.81   | 17,357,833,531.99    | 5.91                         | 37.62                          | 11.81                        |
| 23  | Kwara       | 7,219,966,479.66   | 2,140,787,045.95   | 4,016,450,288.62   | 6,227,099,973.42   | 19,604,303,787.64    | - 36.03                      | - 6.30                         | 55.04                        |
| 24  | Lagos       | 114,001,937,792.76 | 90,512,191,148.02  | 107,844,777,074.91 | 106,629,681,881.42 | 418,988,587,897.11   | 5.08                         | 4.91                           | - 1.13                       |
| 25  | Nasawara    | 3,034,354,502.96   | 2,866,124,878.68   | 3,968,043,007.31   | 2,608,216,261.20   | 12,476,738,650.15    | 14.90                        | - 13.34                        | - 34.27                      |
| 26  | Niger       | 1,898,790,161.12   | 2,119,100,504.73   | 4,539,576,409.41   | 1,966,814,845.91   | 10,524,281,921.17    | - 17.55                      | 31.27                          | - 56.67                      |
| 27  | Ogun        | 14,615,400,746.23  | 9,069,046,778.51   | 14,050,107,657.94  | 13,015,040,667.39  | 50,749,595,850.07    | - 28.44                      | - 27.90                        | - 7.37                       |
| 28  | Ondo        | 8,163,782,718.24   | 5,419,063,997.59   | 5,788,953,777.14   | 5,476,665,699.91   | 24,848,466,192.88    | - 17.55                      | - 2.20                         | - 5.39                       |
| 29  | Osun        | 7,457,594,276.86   | 2,290,150,076.60   | 5,947,823,877.14   | 3,972,803,685.41   | 19,668,371,916.01    | 9.74                         | 5.42                           | - 33.21                      |
| 30  | Оуо         | 7,354,436,956.67   | 10,419,154,582.32  | 12,553,851,418.26  | 7,715,290,079.22   | 38,042,733,036.47    | 42.23                        | 14.43                          | - 38.54                      |
| 31  | Plateau     | 7,203,329,641.61   | 2,196,735,606.11   | 7,046,895,357.27   | 2,675,415,196.60   | 19,122,375,801.59    | 16.03                        | - 27.61                        | - 62.03                      |
| 32  | Rivers      | 36,646,296,724.89  | 27,940,686,367.22  | 27,422,705,080.20  | 25,180,041,072.98  | 117,189,729,245.29   | - 16.53                      | - 24.55                        | - 8.18                       |
| 33  | Sokoto      | 1,580,684,737.87   | 2,959,090,898.94   | 3,503,142,180.38   | 3,753,909,311.00   | 11,796,827,128.19    | - 37.93                      | - 19.26                        | 7.16                         |
| 34  | Taraba      | 2,349,489,843.31   | 1,711,490,436.66   | 2,378,226,651.24   | 1,675,766,211.93   | 8,114,973,143.14     | 24.21                        | - 7.46                         | - 29.54                      |
| 35  | Yobe        | 1,961,750,365.92   | 1,961,750,365.92   | 2,666,387,351.17   | 1,189,743,092.53   | 7,779,631,175.54     | - 7.87                       | - 76.68                        | - 55.38                      |
| 36  | Zamfara     | 3,571,750,813.19   | 3,517,239,713.61   | 5,182,843,782.88   | 6,227,417,781.93   | 18,499,252,091.61    | 20.00                        | 29.12                          | 20.15                        |
| 37  | FCT         | 24,256,358,093.23  | 18,525,511,874.23  | 20,823,240,054.13  | 28,454,590,875.83  | 92,059,700,897.42    | 23.46                        | 51.02                          | 36.65                        |
|     | Total       | 362,378,145,771.16 | 269,879,502,447.39 | 338,568,539,998.89 | 335,248,831,882.49 | 1,306,075,020,099.92 | - 1.93                       | - 3.16                         | - 0.98                       |

#### 2020 FULL YEAR DATA ON INTERNALLY GENERATED REVENUE FOR STATES/FCT

| S/N | STATE       | PAYE               | DIRECT ASSESSMENT | ROAD TAXES        | OTHER TAXES        | TOTAL TAX            | MDAs REVENUE       | GRAND TOTAL          |
|-----|-------------|--------------------|-------------------|-------------------|--------------------|----------------------|--------------------|----------------------|
| 1   | Abia        | 8,000,051,099.02   | 232,449,684.41    | 298,789,357.82    | 2,675,912,625.60   | 11,207,202,766.85    | 3.169.668.555.45   | 14,376,871,322.30    |
| 2   | Adamawa     | 5,610,830,438.35   | 60,082,278.46     | 202,804,546.21    | 816,167,152.41     | 6,689,884,415.43     | 1,639,986,291.22   | 8,329,870,706.65     |
| 3   | Akwa Ibom   | 23,356,264,532.88  | 124,261,411.36    | 306,036,348.00    | 2,968,324,082.64   | 26,754,886,374.88    | 3,941,883,903.18   | 30,696,770,278.06    |
| 4   | Anambra     | 10,599,110,883.46  | 666,033,749.59    | 871,193,975.00    | 3,712,929,823.83   | 15,849,268,431.88    | 12,160,638,148.60  | 28,009,906,580.48    |
| 5   | Bauchi      | 11,679,914,905.92  | 283,969,814.23    | 96,850,093.53     | 303,355,230.15     | 12,364,090,043.83    | 138,509,319.72     | 12,502,599,363.55    |
| 6   | Bayelsa     | 10,950,276,725.00  | 56,733,473.00     | 61,563,432.00     | 939,065,581.00     | 12,007,639,211.00    | 173,136,032.00     | 12,180,775,243.00    |
| 7   | Benue       | 7,502,187,471.82   | 439,819,785.47    | 196,770,841.00    | 33,640,433.32      | 8,172,418,531.61     | 2,291,255,749.12   | 10,463,674,280.73    |
| 8   | Borno       | 8,888,884,582.43   | 1,042,626,657.49  | 158,246,995.00    | 183,891,798.00     | 10,273,650,032.92    | 1,304,868,087.75   | 11,578,518,120.67    |
| 9   | Cross River | 7,168,933,062.60   | 137,933,364.78    | 790,796,961.77    | 4,662,999,689.81   | 12,760,663,078.96    | 3,422,678,377.36   | 16,183,341,456.32    |
| 10  | Delta       | 46,105,308,163.80  | 446,789,613.76    | 1,304,795,174.29  | 6,022,053,586.57   | 53,878,946,538.42    | 5,853,936,124.55   | 59,732,882,662.97    |
| 11  | Ebonyi      | 6,736,749,526.55   | 521,897,616.29    | 642,993,742.64    | 1,633,502,617.73   | 9,535,143,503.21     | 4,055,895,080.94   | 13,591,038,584.15    |
| 12  | Edo         | 13,638,600,513.87  | 999,640,812.97    | 638,875,615.16    | 8,256,425,290.07   | 23,533,542,232.07    | 3,650,808,502.83   | 27,184,350,734.90    |
| 13  | Ekiti       | 4,191,847,333.17   | 421,496,579.63    | 85,138,005.00     | 1,723,482,470.28   | 6,421,964,388.08     | 2,294,495,805.76   | 8,716,460,193.84     |
| 14  | Enugu       | 10,949,973,251.00  | 142,590,958.00    | 695,051,355.00    | 1,670,369,572.00   | 13,457,985,136.00    | 10,192,738,221.00  | 23,650,723,357.00    |
| 15  | Gombe       | 3,347,600,270.23   | 27,553,942.84     | 201,267,560.27    | 2,998,403,008.56   | 6,574,824,781.90     | 1,963,159,145.53   | 8,537,983,927.43     |
| 16  | Imo         | 12,822,992,402.77  | 336,106,301.08    | 530,516,580.49    | 1,105,956,304.33   | 14,795,571,588.67    | 2,286,307,396.26   | 17,081,878,984.93    |
| 17  | Jigawa      | 3,439,004,092.47   | 385,065,060.51    | 171,719,088.24    | 2,179,530,625.91   | 6,175,318,867.13     | 2,492,401,740.65   | 8,667,720,607.78     |
| 18  | Kaduna      | 16,615,775,618.14  | 297,280,726.99    | 532,605,744.19    | 10,210,210,745.45  | 27,655,872,834.77    | 23,112,650,572.57  | 50,768,523,407.34    |
| 19  | Kano        | 15,599,545,101.20  | 485,133,321.50    | 687,977,670.29    | 7,989,105,292.11   | 24,761,761,385.10    | 7,058,055,326.64   | 31,819,816,711.74    |
| 20  | Katsina     | 10,402,464,005.53  | 168,857,737.36    | 136,401,718.38    | 301,748,701.62     | 11,009,472,162.89    | 390,178,346.78     | 11,399,650,509.67    |
| 21  | Kebbi       | 4,437,749,914.08   | 613,700,309.69    | 42,635,545.00     | 6,973,610,113.56   | 12,067,695,882.33    | 1,710,564,917.81   | 13,778,260,800.14    |
| 22  | Kogi        | 11,700,010,674.79  | 51,430,230.21     | 623,588,400.31    | 2,490,887,281.21   | 14,865,916,586.52    | 2,491,916,945.47   | 17,357,833,531.99    |
| 23  | Kwara       | 7,666,583,515.67   | 1,018,717,340.52  | 406,314,409.00    | 184,477,826.61     | 9,276,093,091.80     | 10,328,210,695.84  | 19,604,303,787.64    |
| 24  | Lagos       | 278,885,174,441.02 | 17,071,437,457.21 | 12,139,604,039.49 | 59,097,521,411.73  | 367,193,737,349.45   | 51,794,850,547.66  | 418,988,587,897.11   |
| 25  | Nasawara    | 9,517,156,926.85   | 47,454,247.93     | 181,185,922.87    | 246,927,711.79     | 9,992,724,809.44     | 2,484,013,840.71   | 12,476,738,650.15    |
| 26  | Niger       | 5,183,709,130.51   | 195,758,841.02    | 240,753,948.20    | 3,131,011,520.29   | 8,751,233,440.02     | 1,773,048,481.15   | 10,524,281,921.17    |
| 27  | Ogun        | 25,430,833,081.16  | 2,051,443,702.45  | 746,988,130.79    | 3,315,890,157.55   | 31,545,155,071.95    | 19,204,440,778.12  | 50,749,595,850.07    |
| 28  | Ondo        | 14,519,040,361.52  | 490,552,901.85    | 1,072,715,597.42  | 5,212,009,828.57   | 21,294,318,689.36    | 3,554,147,503.52   | 24,848,466,192.88    |
| 29  | Osun        | 10,234,015,981.36  | 790,315,748.28    | 296,727,678.52    | 122,237,548.04     | 11,443,296,956.20    | 8,225,074,959.81   | 19,668,371,916.01    |
| 30  | Оуо         | 26,358,958,190.86  | 781,415,172.65    | 903,374,880.49    | 3,246,525,879.87   | 31,290,274,123.87    | 6,752,458,912.60   | 38,042,733,036.47    |
| 31  | Plateau     | 15,506,476,655.74  | 98,349,450.55     | 470,550,208.15    | 1,044,339,978.01   | 17,119,716,292.45    | 2,002,659,509.14   | 19,122,375,801.59    |
| 32  | Rivers      | 97,152,953,248.66  | 979,134,418.82    | 349,898,186.72    | 12,254,670,820.06  | 110,736,656,674.26   | 6,453,072,571.03   | 117,189,729,245.29   |
| 33  | Sokoto      | 6,301,323,488.77   | 12,716,109.82     | 61,777,365.00     | 4,180,765,673.47   | 10,556,582,637.06    | 1,240,244,491.13   | 11,796,827,128.19    |
| 34  | Taraba      | 4,893,083,719.04   | 208,665,139.44    | 112,843,550.00    | 35,867,034.21      | 5,250,459,442.69     | 2,864,513,700.45   | 8,114,973,143.14     |
| 35  | Yobe        | 5,598,821,964.32   | 4,019,542.00      | 91,174,514.00     | 207,318,121.16     | 5,901,334,141.48     | 1,878,297,034.06   | 7,779,631,175.54     |
| 36  | Zamfara     | 7,046,581,313.08   | 2,198,286,979.50  | 2,043,471,495.00  | 3,161,681,898.34   | 14,450,021,685.92    | 4,049,230,405.69   | 18,499,252,091.61    |
| 37  | FCT         | 83,691,836,271.40  | 3,166,412,964.89  | 0.00              | 5,201,451,661.13   | 92,059,700,897.42    | 0.00               | 92,059,700,897.42    |
|     | Total       | 851,730,622,859.04 | 37,056,133,446.55 | 28,393,998,675.24 | 170,494,269,096.99 | 1,087,675,024,077.82 | 218,399,996,022.10 | 1,306,075,020,099.92 |

#### 2020 FOURTH QUARTER IGR COLLECTION

| S/N | STATE       | PAYE               | DIRECT ASSESSMENT | ROAD TAXES       | OTHER TAXES       | TOTAL TAX          | MDAs REVENUE      | GRAND TOTAL        |
|-----|-------------|--------------------|-------------------|------------------|-------------------|--------------------|-------------------|--------------------|
| 1   | Abia        | 1,668,070,851.01   | 57,944,747.29     | 129,099,787.82   | 530,101,382.10    | 2,385,216,768.22   | 663,942,614.00    | 3,049,159,382.22   |
| 2   | Adamawa     | 1,759,171,447.35   | 18,511,740.70     | 36,831,375.00    | 221,275,440.95    | 2,035,790,004.00   | 238,492,541.85    | 2,274,282,545.85   |
| 3   | Akwa Ibom   | 4,383,361,711.00   | 14,872,728.15     | 70,832,073.00    | 1,138,127,934.41  | 5,607,194,446.56   | 1,482,890,557.55  | 7,090,085,004.11   |
| 4   | Anambra     | 1,971,997,584.43   | 138,167,496.17    | 270,435,150.00   | 1,395,506,644.52  | 3,776,106,875.12   | 7,263,356,193.96  | 11,039,463,069.08  |
| 5   | Bauchi      | 1,902,759,238.50   | 49,039,680.88     | 33,148,200.00    | 86,514,861.50     | 2,071,461,980.88   | 59,512,036.79     | 2,130,974,017.67   |
| 6   | Bayelsa     | 3,645,532,976.00   | 38,098,329.00     | 23,521,785.00    | 113,168,647.00    | 3,820,321,737.00   | 34,513,694.00     | 3,854,835,431.00   |
| 7   | Benue       | 1,766,817,748.87   | 74,225,250.40     | 53,324,958.00    | 7,622,875.84      | 1,901,990,833.11   | 429,075,790.91    | 2,331,066,624.02   |
| 8   | Borno       | 1,202,144,989.00   | 379,265,713.00    | 63,521,175.00    | 0.00              | 1,644,931,877.00   | 538,945,439.00    | 2,183,877,316.00   |
| 9   | Cross River | 1,481,638,049.32   | 12,653,903.76     | 211,342,348.40   | 551,649,386.48    | 2,257,283,687.96   | 1,066,302,692.17  | 3,323,586,380.13   |
| 10  | Delta       | 11,246,326,792.91  | 130,034,401.47    | 356,104,099.87   | 1,393,443,478.79  | 13,125,908,773.04  | 1,513,057,915.51  | 14,638,966,688.55  |
| 11  | Ebonyi      | 1,577,605,400.56   | 356,808,276.85    | 366,667,400.71   | 860,187,986.18    | 3,161,269,064.30   | 1,392,363,617.94  | 4,553,632,682.24   |
| 12  | Edo         | 3,229,056,601.43   | 243,730,775.88    | 174,468,716.79   | 613,937,587.08    | 4,261,193,681.18   | 1,032,123,283.49  | 5,293,316,964.67   |
| 13  | Ekiti       | 1,228,763,528.72   | 101,076,161.96    | 30,356,125.00    | 334,662,020.58    | 1,694,857,836.26   | 1,705,056,717.12  | 3,399,914,553.38   |
| 14  | Enugu       | 2,141,473,024.00   | 19,040,115.00     | 207,654,249.00   | 254,843,049.00    | 2,623,010,437.00   | 2,506,943,102.00  | 5,129,953,539.00   |
| 15  | Gombe       | 986,113,907.59     | 22,031,671.00     | 91,713,723.28    | 118,011,579.89    | 1,217,870,881.76   | 398,997,598.43    | 1,616,868,480.19   |
| 16  | Imo         | 3,039,557,871.83   | 155,623,083.73    | 252,843,425.62   | 301,623,124.84    | 3,749,647,506.02   | 498,803,727.35    | 4,248,451,233.37   |
| 17  | Jigawa      | 897,238,768.74     | 112,948,664.38    | 35,815,875.24    | 1,142,503,705.91  | 2,188,507,014.27   | 806,501,675.04    | 2,995,008,689.31   |
| 18  | Kaduna      | 7,302,883,948.72   | 98,356,939.91     | 180,135,014.37   | 880,377,949.58    | 8,461,753,852.58   | 8,198,459,865.60  | 16,660,213,718.18  |
| 19  | Kano        | 4,046,906,055.68   | 155,775,671.71    | 183,393,043.28   | 1,005,447,190.15  | 5,391,521,960.82   | 2,990,971,891.32  | 8,382,493,852.14   |
| 20  | Katsina     | 1,792,108,504.53   | 41,776,836.36     | 47,570,680.75    | 34,129,246.66     | 1,915,585,268.30   | 125,904,858.73    | 2,041,490,127.03   |
| 21  | Kebbi       | 1,388,674,524.42   | 178,888,163.41    | 13,224,132.00    | 4,990,593,153.03  | 6,571,379,972.86   | 433,249,403.00    | 7,004,629,375.86   |
| 22  | Kogi        | 4,191,764,782.95   | 21,894,972.36     | 169,884,740.31   | 303,348,121.26    | 4,686,892,616.88   | 551,172,954.93    | 5,238,065,571.81   |
| 23  | Kwara       | 1,599,437,516.28   | 235,362,233.09    | 118,756,910.00   | 55,477,280.93     | 2,009,033,940.30   | 4,218,066,033.12  | 6,227,099,973.42   |
| 24  | Lagos       | 69,399,996,557.19  | 3,949,337,170.78  | 2,750,524,246.81 | 14,051,812,500.14 | 90,151,670,474.92  | 16,478,011,406.50 | 106,629,681,881.42 |
| 25  | Nasawara    | 1,529,835,784.07   | 14,223,162.29     | 53,946,434.00    | 43,987,813.32     | 1,641,993,193.68   | 966,223,067.52    | 2,608,216,261.20   |
| 26  | Niger       | 1,523,116,182.02   | 77,997,371.05     | 61,910,748.00    | 194,937,338.11    | 1,857,961,639.18   | 108,853,206.73    | 1,966,814,845.91   |
| 27  | Ogun        | 6,693,170,508.39   | 505,070,408.30    | 240,139,249.71   | 711,622,696.98    | 8,150,002,863.38   | 4,865,037,804.01  | 13,015,040,667.39  |
| 28  | Ondo        | 2,999,951,742.03   | 81,038,386.09     | 266,183,233.65   | 1,258,905,454.40  | 4,606,078,816.17   | 870,586,883.74    | 5,476,665,699.91   |
| 29  | Osun        | 1,531,551,226.03   | 204,249,554.76    | 105,417,924.40   | 44,886,772.03     | 1,886,105,477.22   | 2,086,698,208.19  | 3,972,803,685.41   |
| 30  | Оуо         | 4,541,593,586.37   | 143,342,866.06    | 227,704,982.53   | 764,473,638.06    | 5,677,115,073.02   | 2,038,175,006.20  | 7,715,290,079.22   |
| 31  | Plateau     | 1,848,742,979.20   | 21,642,317.71     | 151,473,175.00   | 195,562,822.45    | 2,217,421,294.36   | 457,993,902.24    | 2,675,415,196.60   |
| 32  | Rivers      | 21,802,828,049.78  | 94,616,037.45     | 2,500.00         | 1,689,401,833.87  | 23,586,848,421.10  | 1,593,192,651.88  | 25,180,041,072.98  |
| 33  | Sokoto      | 1,859,178,890.65   | 3,256,879.32      | 13,238,682.00    | 1,162,410,891.91  | 3,038,085,343.88   | 715,823,967.12    | 3,753,909,311.00   |
| 34  | Taraba      | 655,004,797.84     | 20,719,092.97     | 32,438,725.00    | 8,835,163.84      | 716,997,779.65     | 958,768,432.28    | 1,675,766,211.93   |
| 35  | Yobe        | 817,041,625.92     | 1,101,950.00      | 30,318,994.00    | 27,849,487.92     | 876,312,057.84     | 313,431,034.69    | 1,189,743,092.53   |
| 36  | Zamfara     | 1,511,065,400.50   | 662,934,232.02    | 578,333,895.00   | 981,251,096.95    | 3,733,584,624.47   | 2,493,833,157.46  | 6,227,417,781.93   |
| 37  | FCT         | 26,170,776,114.94  | 1,067,707,165.29  | 0.00             | 1,216,107,595.60  | 28,454,590,875.83  | 0.00              | 28,454,590,875.83  |
|     | Total       | 207,333,259,268.77 | 9,503,364,150.55  | 7,632,277,778.54 | 38,684,597,752.26 | 263,153,498,950.12 | 72,095,332,932.37 | 335,248,831,882.49 |