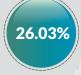

### 2018 Q1-Q4 IGR COLLECTION

Q4 2018

N28,992,160,856.19

2018 Full Year

N112,780,373,912.23

Q-on-Q (Q4 2018 on Q3 2018) Growth

Y-on-Y (2018 on 2017) Growth

Q1 2018

<sup>\*2018</sup> IGR data is provisional and subject to revision

| 201   | 8 Q1-Q4 IG         | R COLLECTION                                     |                    | Quarter on Quarter | Year on Year       |                      |                               |                        |
|-------|--------------------|--------------------------------------------------|--------------------|--------------------|--------------------|----------------------|-------------------------------|------------------------|
| S/N S | States/FCT         | Q1                                               | Q2                 | Q3                 | Q4                 | 2018 Full Year       | (Q4 2018 on Q3 2018) Growth % | (2018 on 2017)Growth % |
| L A   | Abia               | 3,381,405,773.46                                 | 3,595,598,485.61   | 3,030,430,890.30   | 4,827,469,298.12   | 14,834,904,447.49    | 59.30                         | -0.55                  |
| Α     | Adamawa            | 1,399,656,160.16                                 | 1,776,834,470.06   | 1,375,273,320.45   | 1,653,112,714.95   | 6,204,876,665.62     | 20.20                         | 0.06                   |
| А     | Akwa Ibom          | 6,855,267,611.13                                 | 4,977,247,121.06   | 6,705,753,013.33   | 5,672,542,357.20   | 24,210,810,102.72    | -15.41                        | 51.73                  |
| Д     | Anambra            | 3,645,115,621.49                                 | 3,422,277,924.47   | 4,100,593,261.98   | 8,137,280,839.00   | 19,305,267,646.94    | 98.44                         | 11.17                  |
| В     | Bauchi             | 2,050,106,131.84                                 | 2,556,334,669.28   | 2,436,811,723.03   | 2,647,579,653.43   | 9,690,832,177.58     | 8.65                          | 121.79                 |
| В     | Bayelsa            | 4,083,007,547.77                                 | 2,791,232,271.86   | 3,198,838,206.76   | 3,563,467,690.39   | 13,636,545,716.78    | 11.40                         | 8.88                   |
| В     | Benue              | 2,737,672,598.74                                 | 3,326,033,449.05   | 2,324,630,945.47   | 2,827,145,731.90   | 11,215,482,725.16    | 21.62                         | -9.55                  |
| В     | Borno              | 1,499,060,122.50                                 | 1,561,598,789.73   | 1,570,198,517.00   | 1,893,443,474.83   | 6,524,300,904.06     | 20.59                         | 30.92                  |
| C     | Cross River        | 3.763.830.682.53                                 | 5,993,972,546,50   | 3.218.254.451.35   | 4.576.055,256,71   | 17.552.112.937.09    | 42.19                         | -3.05                  |
| 0 0   | Delta              | 16.343.107.878.09                                | 13,454,284,995.72  | 13.147.112.578.30  | 15.495.093.220.20  | 58,439,598,672.31    | 17.86                         | 12.63                  |
|       | bonyi              | 1,541,367,369.29                                 | 1,504,987,769.20   | 1,320,081,796.37   | 1,778,150,130.79   | 6,144,587,065.65     | 34.70                         | 20.41                  |
| _     | do                 | 7.362.135.105.33                                 | 6.446.548.343.95   | 7.065.291.160.20   | 7,551,522,232.75   | 28.425.496.842.23    | 6.88                          | 12.16                  |
| _     | kiti               | 1,501,600,288.90                                 | 1,243,343,208.97   | 1,226,709,405.75   | 2,493,721,347.03   | 6,465,374,250.65     | 103.29                        | 30.15                  |
| _     | nugu               | 8,728,877,176.00                                 | 3,569,520,979.00   | 4,145,288,837.00   | 5,702,250,224.00   | 22,145,937,216.00    | 37.56                         | 0.48                   |
| _     | Gombe              | 1,103,922,873.08                                 | 1,290,819,099.33   | 1,263,807,376.28   | 3,685,000,272.84   | 7,343,549,621.53     | 191.58                        | 39.29                  |
| _     | mo                 | 3,592,852,650.20                                 | 3,419,328,542.07   | 4,475,133,205.45   | 3,396,957,412.59   | 14,884,271,810.31    | -24.09                        | 117.26                 |
|       | ligawa             | 2,146,456,700.57                                 | 2,655,293,886.58   | 2,347,712,138.63   | 2,096,788,110.25   | 9,246,250,836.03     | -10.69                        | 39.04                  |
| _     | Kaduna             | 8.839.906.826.29                                 | 7.164.587.629.09   | 5.994.244.850.56   | 7.447.647.618.80   | 29.446.386.924.74    | 24.25                         | 10.99                  |
| _     | Kano               | 9,292,824,304.63                                 | 9.261.711.800.26   | 7,090,379,424.19   | 18.462.459.755.17  | 44,107,375,284.25    | 160.39                        | 3.98                   |
| _     | Katsina            | 1.789.685.111.00                                 | 1,697,153,343.00   | 1,612,747,634.00   | 1.862.284.241.00   | 6,961,870,329.00     | 15.47                         | 15.46                  |
|       | Kebbi              | 1.017.839.463.35                                 | 1,016,412,663.69   | 1,142,753,947.59   | 1,704,954,931.15   | 4,881,961,005.78     | 49.20                         | 11.11                  |
| _     | Kogi               | 2,528,461,175.41                                 | 2,919,134,200.71   | 2,530,079,917.46   | 3.356.438.450.00   | 11.334.113.743.58    | 32.66                         | 0.80                   |
| _     | Kwara              | 6.389.122.276.67                                 | 3,654,056,177.04   | 5.969.556.705.15   | 7.034,209,136.73   | 23.046.944.295.60    | 17.83                         | 17.36                  |
| _     | agos               | 96.236.288.416.78                                | 100,158,876,856.91 | 87,063,625,667.81  | 98.722.757.685.63  | 382,181,548,627.13   | 13.39                         | 14.44                  |
| _     | lagos<br>Nassarawa | 2,439,646,825.99                                 | 1,366,814,370.59   | 1,591,041,429.22   | 2,169,418,031.11   | 7,566,920,656.91     | 36.35                         | 22.56                  |
| _     | Niger              | 2,437,040,823.77                                 | 2.572.387.120.05   | 1.656.022.919.64   | 3.915.542.562.68   | 10.432.190.956.63    | 136.44                        | 60.05                  |
| _     | Nigei<br>Ogun      | 21,340,297,222.14                                | 21,178,967,207.23  | 20,577,479,637.32  | 21,457,455,526.98  | 84,554,199,593.67    | 4.28                          | 12.99                  |
| _     | Ogun<br>Ondo       | 3,609,802,072.11                                 | 5,807,617,736.66   | 5,044,484,827.83   | 10,326,155,088.93  | 24,788,059,725.53    | 104.70                        | 126.83                 |
| _     | Osun               | 2.118.883.555.68                                 | 2.655.049.761.21   | 2.738.102.673.38   | 2.869.627.687.71   | 10.381.663.677.98    | 4.80                          | -11.50                 |
| _     | Dsun<br>Dyo        | 5,405,584,026.96                                 | 6,974,296,229.10   | 5,882,490,179.75   | 6,372,703,638.68   | 24,635,074,074.49    | 8.33                          | 9.74                   |
| _     | Plateau            | <del>-                                    </del> |                    |                    |                    |                      | -1.98                         | 17.97                  |
|       |                    | 3,098,544,664.05                                 | 3,171,114,653.27   | 3,260,734,080.98   | 3,196,086,150.11   | 12,726,479,548.41    |                               |                        |
| _     | Rivers             | 37,476,154,780.33                                | 23,430,626,831.97  | 22,881,431,443.74  | 28,992,160,856.19  | 112,780,373,912.23   | 26.71                         | 26.03                  |
| _     | Sokoto             | 2,178,862,395.60                                 | 3,471,332,012.60   | 7,758,924,708.94   | 5,352,889,902.91   | 18,762,009,020.05    | -31.01                        | 108.03                 |
| _     | Taraba             | 1,199,006,773.57                                 | 1,414,242,067.81   | 1,517,681,391.48   | 1,837,879,350.25   | 5,968,809,583.11     | 21.10                         | 3.55                   |
| _     | /obe               | 832,216,819.29                                   | 788,458,715.08     | 1,264,409,501.02   | 1,497,174,420.66   | 4,382,259,456.05     | 18.41                         | 21.79                  |
| _     | Zamfara            | 1,314,770,380.33                                 | 1,342,423,061.06   | 1,795,550,065.48   | 3,753,952,085.27   | 8,206,695,592.14     | 109.07                        | 36.23                  |
| _     | OTAL minus FCT     | 281,131,577,735.52                               | 263,630,518,989.77 | 250,323,661,833.19 | 308,329,377,086.94 | 1,103,415,135,645.43 | 23.17                         | 17.                    |
| _     | CT                 | 20,081,794,991.21                                | 15,156,199,846.47  | 14,023,986,002.58  | 16,257,682,814.56  | 65,519,663,654.82    | 15.93                         | N/A                    |
| T     | OTAL inc FCT       | 301,213,372,726.73                               | 278,786,718,836.24 | 264,347,647,835.77 | 324,587,059,901.50 | 1,168,934,799,300.25 | 22.79                         | 24.                    |