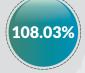

### 2018 Q1-Q4 IGR COLLECTION

Q4 2018

N5,352,889,902.91

2018 Full Year

N18,762,009,020.05

Q-on-Q (Q4 2018 on Q3 2018) Growth

Y-on-Y (2018 on 2017) Growth

Q1 2018