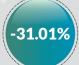

### 2018 Q1-Q4 IGR COLLECTION

Q4 2018

N5,352,889,902.91

2018 Full Year

N18,762,009,020.05

Q-on-Q (Q4 2018 on Q3 2018) Growth

Y-on-Y (2018 on 2017) Growth

Q1 2018