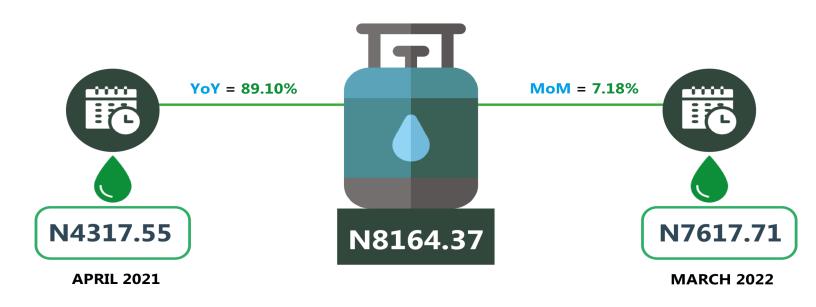

The average price for refilling a 12.5kg Cylinder of Liquefied Petroleum Gas (Cooking Gas) increased to ₩8164.37 in April 2022 from ₩7617.71 in March 2022 representing a 7.18 percent month-on-month increase. Similarly, on a year-on-year basis, the average retail price for refilling a 12.5kg cooking gas increased by 89.10 percent from ₩4317.55 in April 2021.