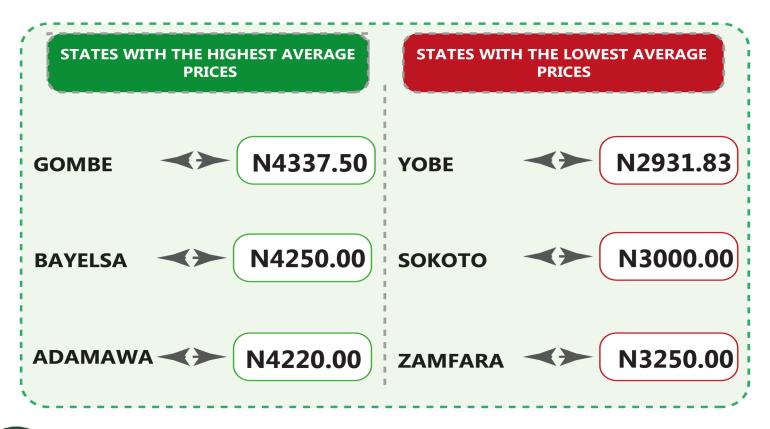

According to state profile analysis, the highest average price for refilling a 5kg Cylinder of Liquefied Petroleum Gas (Cooking Gas) was recorded in Gombe with \\\4337.50\), followed by Bayelsa with \\\4250.00\) and Adamawa with \\\4220.00\). On the other hand, Yobe recorded the lowest average price with \\\2931.83\) this was followed by Sokoto and Zamfara with \\\3000.00\) and \\\3250.00\) respectively.