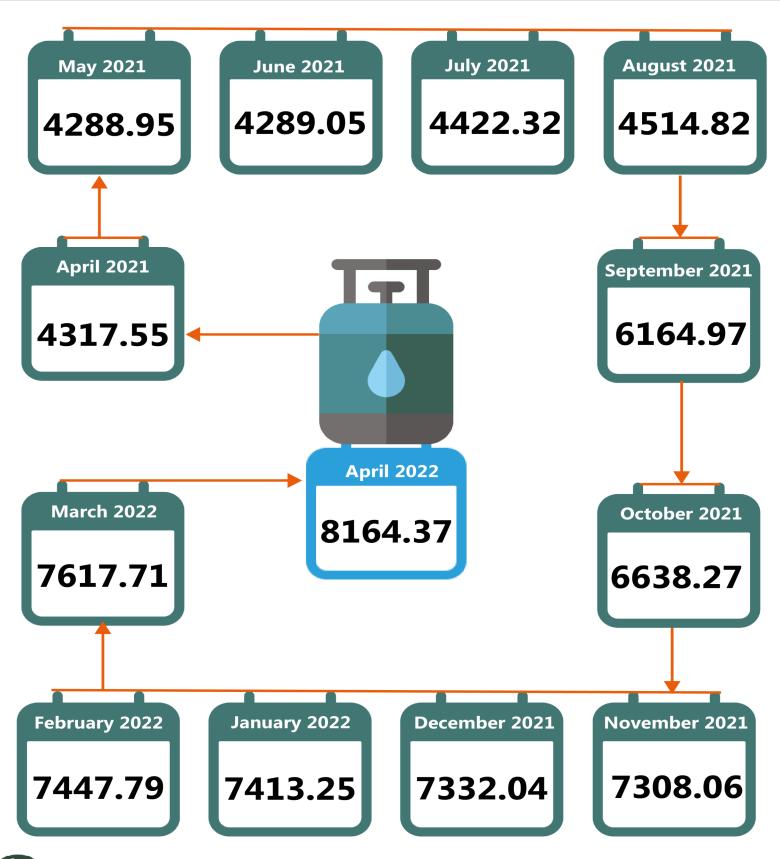

The average price for refilling a 12.5kg Cylinder of Liquefied Petroleum Gas (Cooking Gas) increased to ₩8164.37 in April 2022 from ₩7617.71 in March 2022 representing a 7.18 percent month-on-month increase. Similarly, on a year-on-year basis, the average retail price for refilling a 12.5kg cooking gas increased by 89.10 percent from ₩4317.55 in April 2021.

### GAS FILLING (GAS) PRICE WATCH(12KG)

|               | Average of Apr-21 | Average of Mar-22 | Average of Apr-22 | MoM   | YoY    |
|---------------|-------------------|-------------------|-------------------|-------|--------|
| NORTH CENTRAL | 4,374.53          | 7,771.16          | 8,183.38          | 5.30  | 87.07  |
| Abuja         | 4780.00           | 8060.00           | 8448.00           | 4.81  | 76.74  |
| Benue         | 4533.56           | 7328.57           | 8200.00           | 11.89 | 80.87  |
| Kogi          | 4329.27           | 7860.71           | 7994.44           | 1.70  | 84.66  |
| Kwara         | 4175.00           | 8041.67           | 8325.00           | 3.52  | 99.40  |
| Nasarawa      | 4220.91           | 7250.00           |                   |       | 88.94  |
| Niger         | 3992.97           | 7800.00           | 7916.25           | 1.49  | 98.25  |
| Plateau       | 4590.00           | 8057.14           | 8425.00           | 4.57  | 83.55  |
| NORTH EAST    | 4,307.39          | 7,334.71          | 7,559.43          | 3.06  | 75.50  |
| Adamawa       | 4067.70           | 7888.89           | 8000.00           | 1.41  | 96.67  |
| Bauchi        | 4475.00           | 7500.00           | 7814.69           | 4.20  | 74.63  |
| Borno         | 4185.71           | 6100.00           | 6800.00           | 11.48 | 62.46  |
| Gombe         | 4423.34           | 7933.33           | 8272.73           | 4.28  | 87.02  |
| Taraba        | 4580.00           | 7700.00           | 7850.00           | 1.95  | 71.40  |
| Yobe          | 4112.57           | 6886.02           | 6619.18           | -3.88 | 60.95  |
| NORTH WEST    | 4,038.13          | 7,745.29          | 8,183.26          | 5.65  | 102.65 |
| Jigawa        | 4076.41           | 7900.00           | 8199.99           | 3.80  | 101.16 |
| Kaduna        | 3741.14           | 7765.00           | 8500.00           | 9.47  | 127.20 |
| Kano          | 4113.51           | 7150.00           | 7860.00           | 9.93  | 91.08  |
| Katsina       | 3848.81           | 8300.00           | 8350.00           | 0.60  | 116.95 |
| Kebbi         | 4032.32           | 7850.00           | 7980.00           | 1.66  | 97.90  |
| Sokoto        | 4664.75           | 7350.00           | 8000.00           | 8.84  | 71.50  |
| Zamfara       | 3790.00           | 7902.03           |                   |       | 121.45 |
| SOUTH EAST    | 4,412.52          | 7,567.32          | 8,240.32          | 8.89  | 86.75  |
| Abia          | 4570.00           | •                 | -                 |       | 73.95  |
| Anambra       | 4409.24           | 7436.43           | 8609.00           | 15.77 | 95.25  |
| Ebonyi        | 4337.50           | 7150.00           |                   | 7.84  | 77.76  |
| Enugu         | 4828.57           | 8252.27           |                   |       | 77.74  |
| Imo           | 3917.27           | 7346.88           |                   |       | 113.16 |
| SOUTH SOUTH   | 4,505.65          | 7,251.04          | 8,252.90          | 13.82 | 83.17  |
| Akwa Ibom     | 4600.85           | -                 | -                 |       | 70.95  |
| Bayelsa       | 4518.09           |                   |                   |       | 97.35  |
| Cross River   | 4641.90           |                   |                   |       | 70.96  |
| Delta         | 4448.05           |                   |                   |       | 88.55  |
| Edo           | 4525.00           | 7332.14           |                   |       | 81.01  |
| Rivers        | 4300.00           | 7300.00           |                   |       | 91.23  |
| SOUTH WEST    | 4,319.98          | 7,981.51          | 8,573.28          | 7.41  | 98     |
| Ekiti         | 4329.93           | 6991.07           | 8682.14           | 24.19 | 100.51 |
| Lagos         | 4523.81           | 7847.22           |                   |       | 82.99  |
| Ogun          | 4546.51           | 7888.64           |                   | 11.13 | 92.82  |
| Ondo          | 3977.66           |                   |                   |       | 115.17 |
| Osun          | 4383.33           | 8782.14           |                   | -6.37 | 87.60  |
| Oyo           | 4158.65           | 8400.00           |                   |       | 114.75 |
| NATIONAL      | 4,317.55          | 7,617.71          | 8,164.37          | 7.18  | 89.10  |