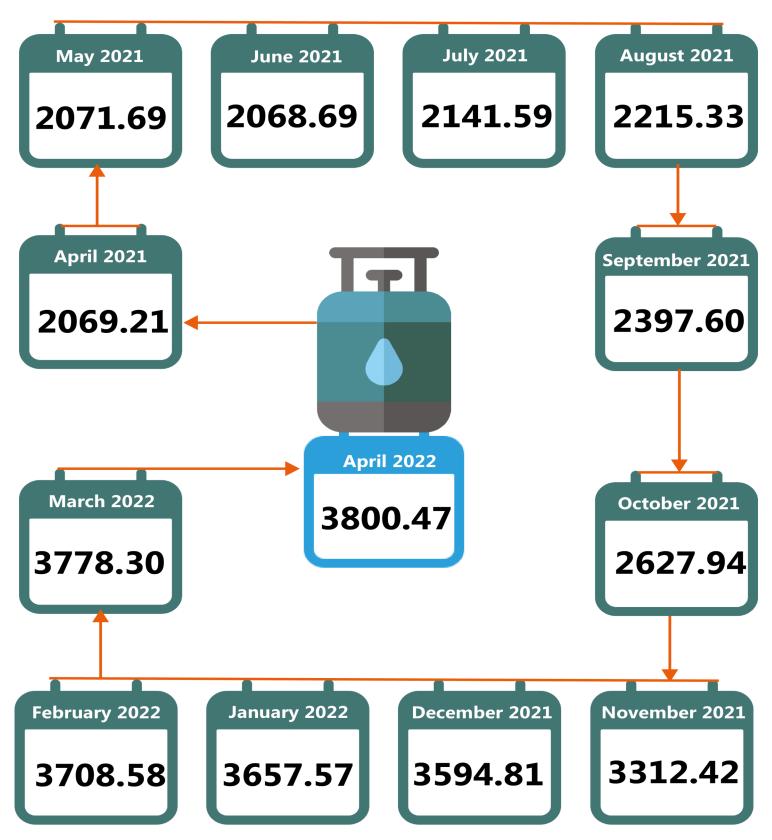

#### **EXECUTIVE SUMMARY**

The average price for refilling a 5kg Cylinder of Liquefied Petroleum Gas (Cooking Gas) stood at ₦3800.47 in April 2022 from ₦ 3778.30 recorded in March 2022 showing an increase of 0.59 percent month-on-month. However, on a year-on-year basis, the average retail price for Cooking Gas increased by 83.67 percent from ₦2069.21 in April 2021.