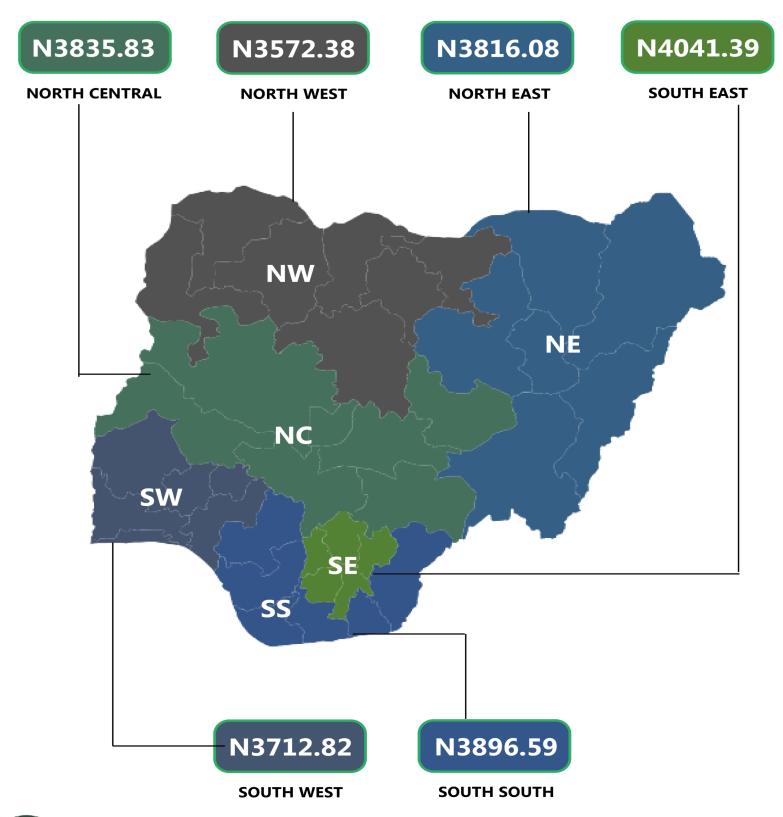

In addition, prices analyzed by zones show that the average retail price for refilling a 5kg Cylinder of Liquefied Petroleum Gas (Cooking Gas) was highest in the South-East with ₦ 4041.39 followed by the South-South with ₦3896.59 and North-Central with ₦ 3835.83, while the North-west recorded the lowest average retail price of ₦ 3572.83.