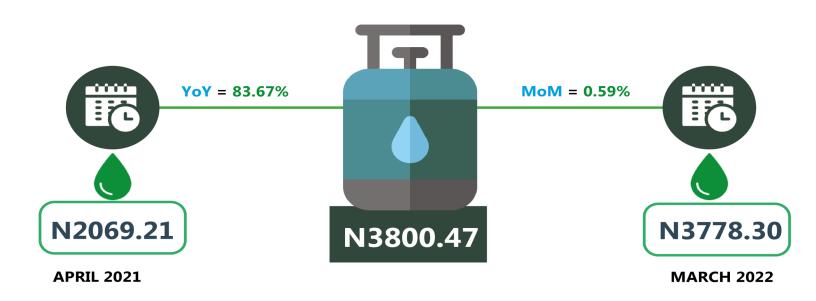

#### **EXECUTIVE SUMMARY**

The average price for refilling a 5kg Cylinder of Liquefied Petroleum Gas (Cooking Gas) stood at ₦3800.47 in April 2022 from ₦ 3778.30 recorded in March 2022 showing an increase of 0.59 percent month-on-month. However, on a year-on-year basis, the average retail price for Cooking Gas increased by 83.67 percent from ₦2069.21 in April 2021.