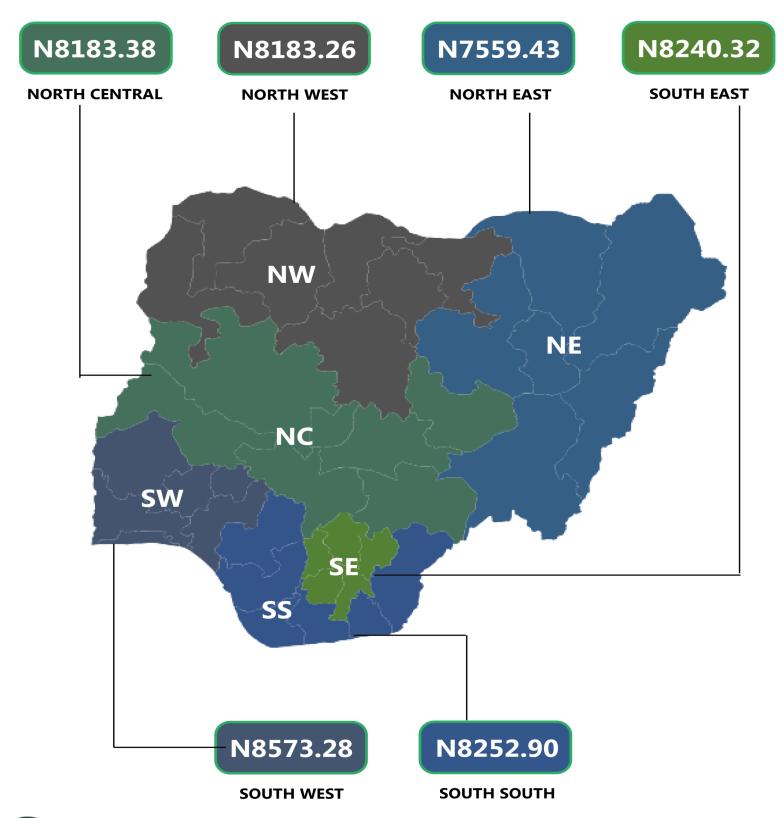

The average retail price of a 12.5kg Cylinder of Liquefied Petroleum Gas (Cooking Gas) by zones showed that the average retail price was highest in the South-West with \\ \text{\text{8573.28}} followed by the South-South and South-East with \\ \text{\text{\text{8252.90}}} and \\ \text{\text{\text{8240.32}}} respectively. The North-East Zone recorded the lowest price with \\ \text{\text{\text{\text{7559.43}}}.}