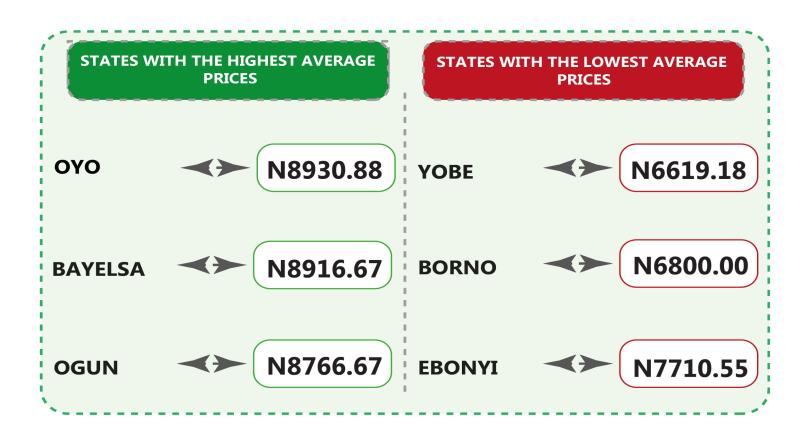

The state comparisons showed that the highest average retail price for the refilling of a 12.5kg Cylinder of Liquefied Petroleum Gas (Cooking Gas) was recorded in Oyo with \\ 8930.88, followed by Bayelsa with \\ 8916.67 and Ogun, with \\ 8766.67. Conversely, the lowest average price for the refilling of a 12.5kg Cylinder of Liquefied Petroleum Gas (Cooking Gas) was recorded In Yobe with \\ 6619.18, followed by Borno and Ebonyi with, \\ 6800.00 and \\ 7710.55 respectively.