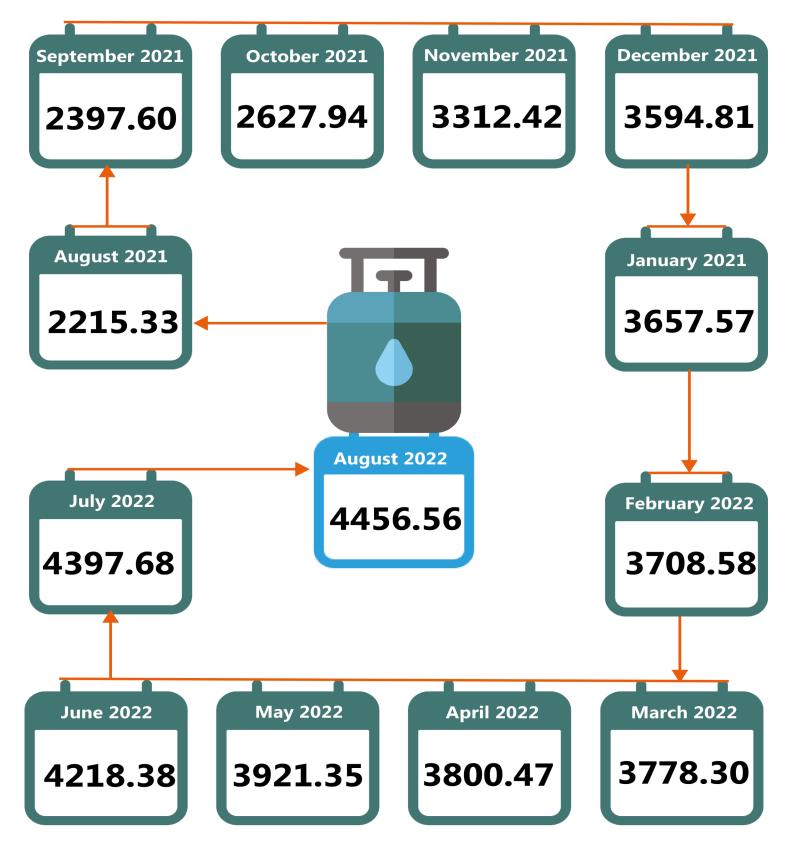

#### **EXECUTIVE SUMMARY**

The average retail price for refilling a 5kg Cylinder of Liquefied Petroleum Gas (Cooking Gas) increased by 1.34% on a month-on-month basis from N4,397.68 recorded in July 2022 to N4,456.56 in August 2022. On a year-on-year basis, this rose by 101.17% from N2,215.33 in August 2021. On state profile analysis, Taraba recorded the highest average price for refilling a 5kg Cylinder of Liquefied Petroleum Gas (Cooking Gas) with N4,925.44, followed by Adamawa with N4,920.00, and Lagos with N4,782.50. On the other hand, Katsina recorded the lowest price with N4,020.00, followed by Ogun and Yobe with N4,057.14 and N4,078.46 respectively.