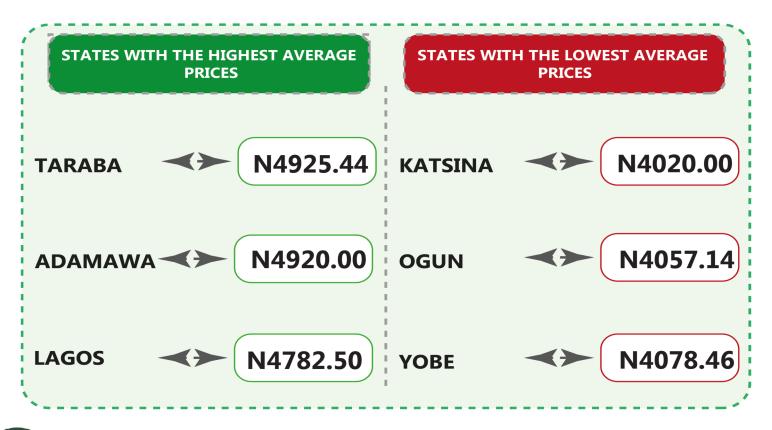

#### **EXECUTIVE SUMMARY**

The average retail price for refilling a 5kg Cylinder of Liquefied Petroleum Gas (Cooking Gas) increased by 1.34% on a month-on-month basis from N4,397.68 recorded in July 2022 to N4,456.56 in August 2022. On a year-on-year basis, this rose by 101.17% from N2,215.33 in August 2021. On state profile analysis, Taraba recorded the highest average price for refilling a 5kg Cylinder of Liquefied Petroleum Gas (Cooking Gas) with N4,925.44, followed by Adamawa with N4,920.00, and Lagos with N4,782.50. On the other hand, Katsina recorded the lowest price with N4,020.00, followed by Ogun and Yobe with N4,057.14 and N4,078.46 respectively.