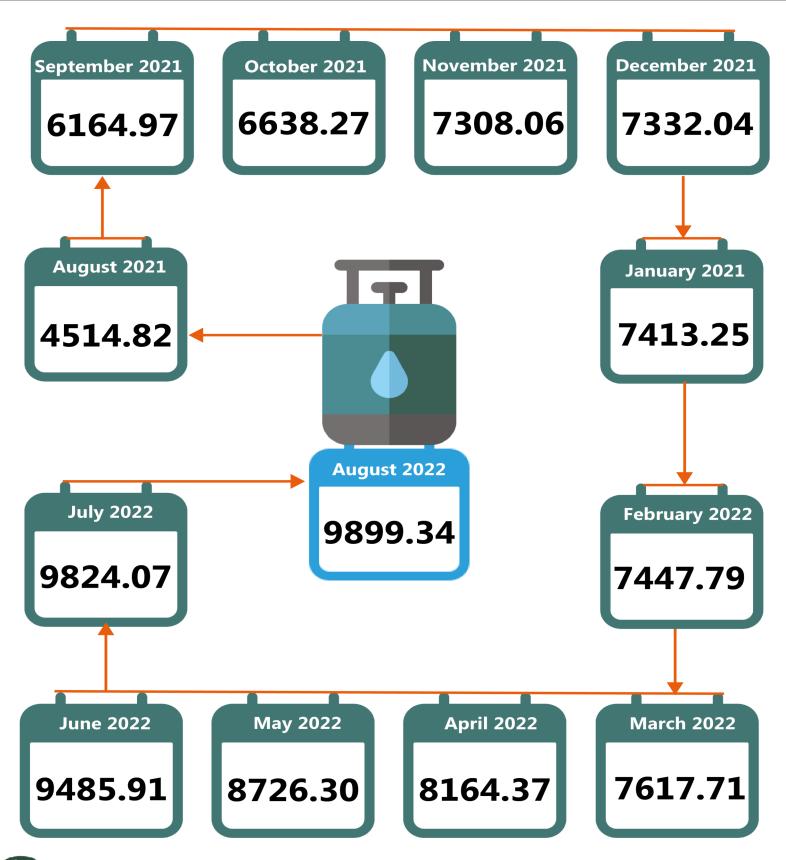

Also, the average retail price for refilling a 12.5kg Cylinder of Liquefied Petroleum Gas (Cooking Gas) increased by 0.77% on a month-on-month basis from N9,824.07 in July 2022 to N9,899.34 in August 2022. On a year-on-year basis, this rose by 119.26% from N4,514.82 in August 2021. On state profile analysis, Ebonyi recorded the highest average retail price for the refilling of a 12.5kg Cylinder of Liquefied Petroleum Gas (Cooking Gas) with N11,225.00, followed by Cross River with N10,982.14 and Delta with N10,965.42. Conversely, the lowest average price was recorded in Katsina with N8,150.00, followed by Yobe and Taraba with N8,212.63 and N8,886.30 respectively.