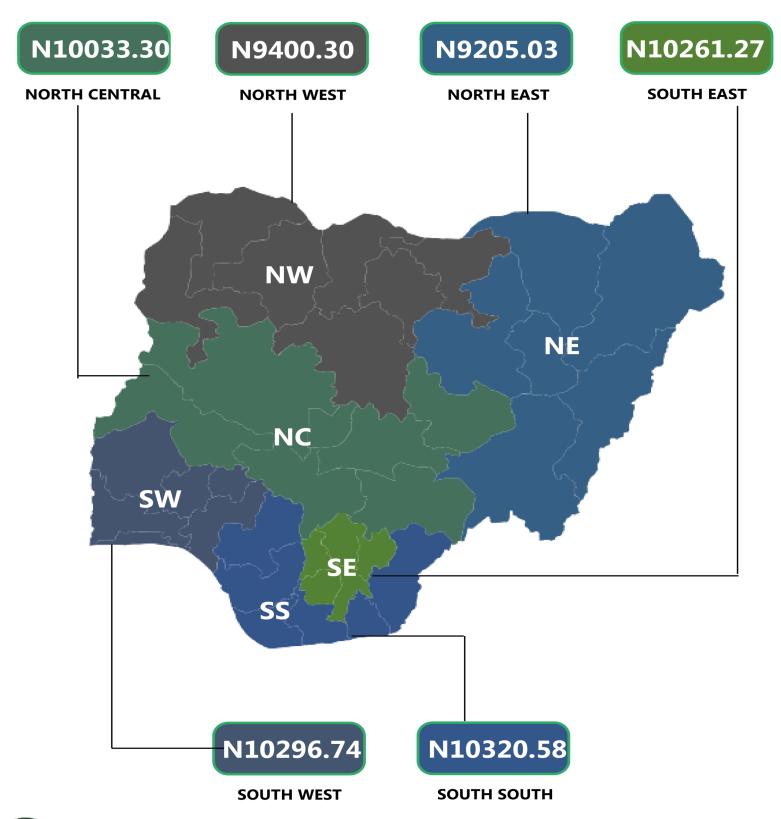

Analysis by zone showed that the South-South recorded the highest average retail price for refilling a 12.5kg Cylinder of Liquefied Petroleum Gas (Cooking Gas) with N10,320.58, followed by the South -West with N10,296.74, while the North-East recorded the lowest price with N9,205.03.