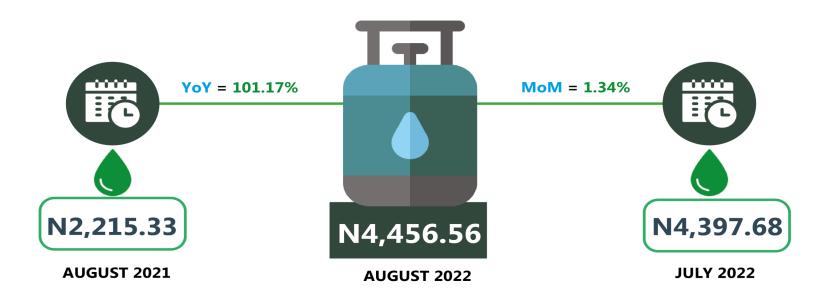

#### **EXECUTIVE SUMMARY**

The average retail price for refilling a 5kg Cylinder of Liquefied Petroleum Gas (Cooking Gas) increased by 1.34% on a month-on-month basis from N4,397.68 recorded in July 2022 to N4,456.56 in August 2022. On a year-on-year basis, this rose by 101.17% from N2,215.33 in August 2021. On state profile analysis, Taraba recorded the highest average price for refilling a 5kg Cylinder of Liquefied Petroleum Gas (Cooking Gas) with N4,925.44, followed by Adamawa with N4,920.00, and Lagos with N4,782.50. On the other hand, Katsina recorded the lowest price with N4,020.00, followed by Ogun and Yobe with N4,057.14 and N4,078.46 respectively.