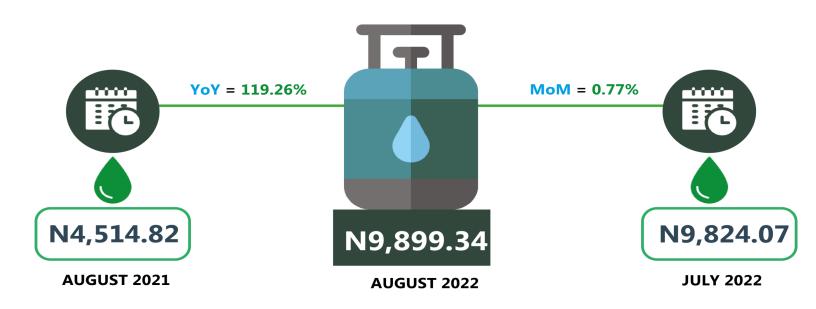

Also, the average retail price for refilling a 12.5kg Cylinder of Liquefied Petroleum Gas (Cooking Gas) increased by 0.77% on a month-on-month basis from N9,824.07 in July 2022 to N9,899.34 in August 2022. On a year-on-year basis, this rose by 119.26% from N4,514.82 in August 2021. On state profile analysis, Ebonyi recorded the highest average retail price for the refilling of a 12.5kg Cylinder of Liquefied Petroleum Gas (Cooking Gas) with N11,225.00, followed by Cross River with N10,982.14 and Delta with N10,965.42. Conversely, the lowest average price was recorded in Katsina with N8,150.00, followed by Yobe and Taraba with N8,212.63 and N8,886.30 respectively.