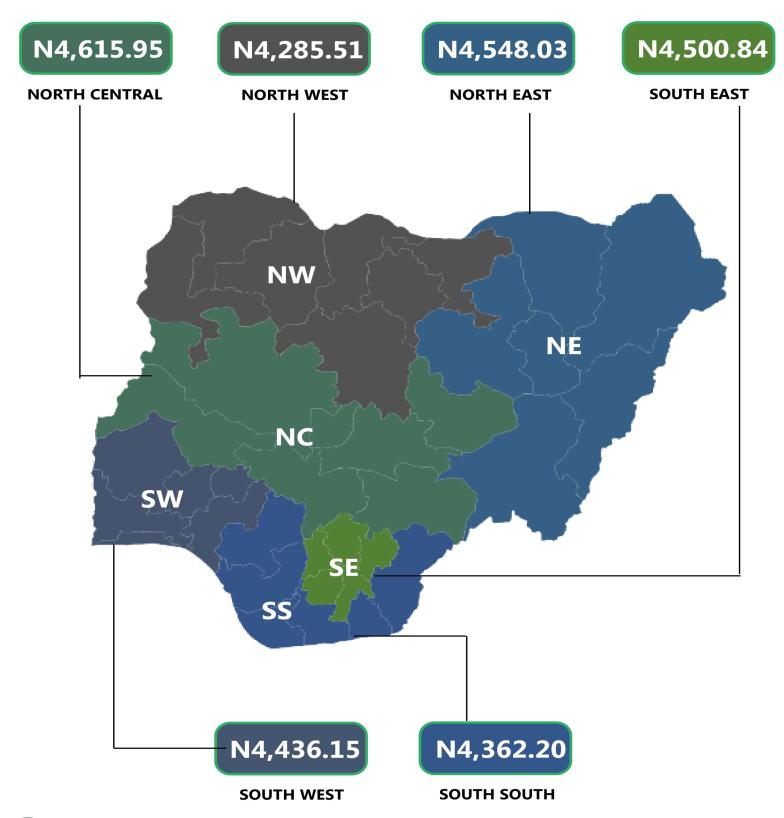

In addition, analysis by zone showed that the North-Central recorded the highest average retail price for refilling a 5kg Cylinder of Liquefied Petroleum Gas (Cooking Gas) with N4,615.95, followed by the North-East with N4,548.03, while the North-West recorded the lowest with N4,285.51.