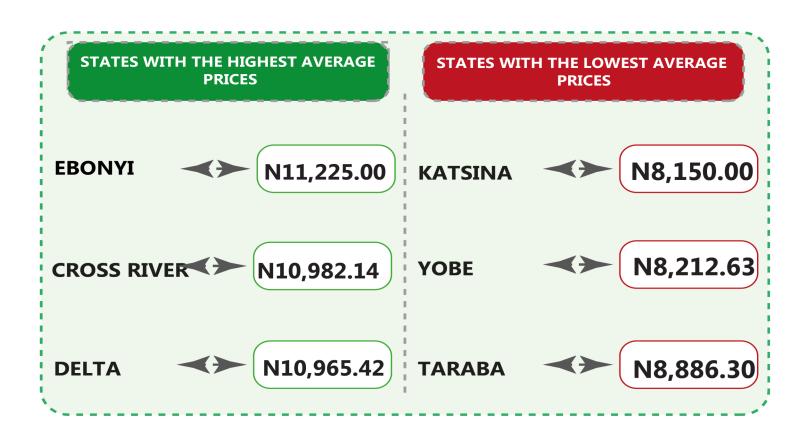

Also, the average retail price for refilling a 12.5kg Cylinder of Liquefied Petroleum Gas (Cooking Gas) increased by 0.77% on a month-on-month basis from N9,824.07 in July 2022 to N9,899.34 in August 2022. On a year-on-year basis, this rose by 119.26% from N4,514.82 in August 2021. On state profile analysis, Ebonyi recorded the highest average retail price for the refilling of a 12.5kg Cylinder of Liquefied Petroleum Gas (Cooking Gas) with N11,225.00, followed by Cross River with N10,982.14 and Delta with N10,965.42. Conversely, the lowest average price was recorded in Katsina with N8,150.00, followed by Yobe and Taraba with N8,212.63 and N8,886.30 respectively.