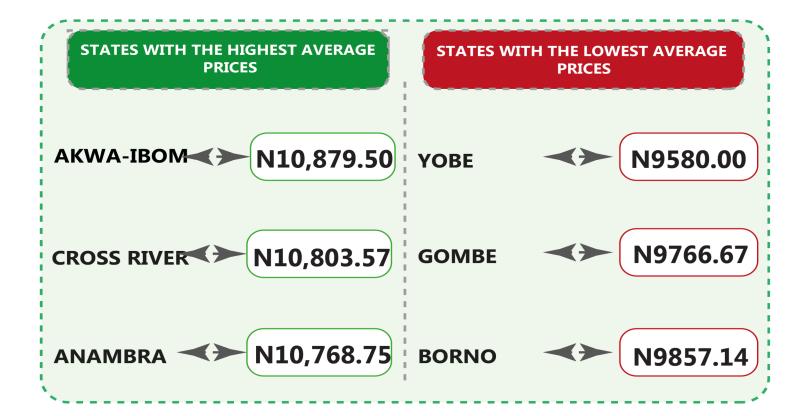

On State profile analysis, Akwa Ibom recorded the highest average retail price for the refilling of a 12.5kg Cylinder of Liquefied Petroleum Gas (Cooking Gas) with N10,879.50, followed by Cross River with N10,803.57 and Anambra with N10,768.75. Conversely, the lowest average price was recorded in Yobe with N9,580.00, followed by Gombe and Borno with N9,766.67 and N9,857.14 respectively.