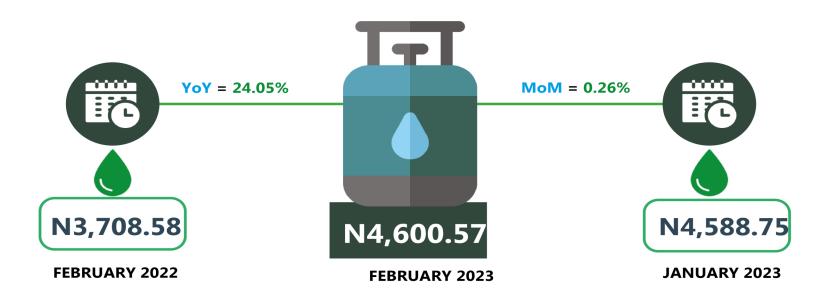

#### **EXECUTIVE SUMMARY**

The average retail price for refilling a 5kg Cylinder of Liquefied Petroleum Gas (Cooking Gas) increased by 0.26% on a month-on-month basis from N4,588.75 recorded in January 2023 to N4,600.57 in February 2023. On a year-on-year basis, this rose by 24.05% from N3,708.58 in February 2022.