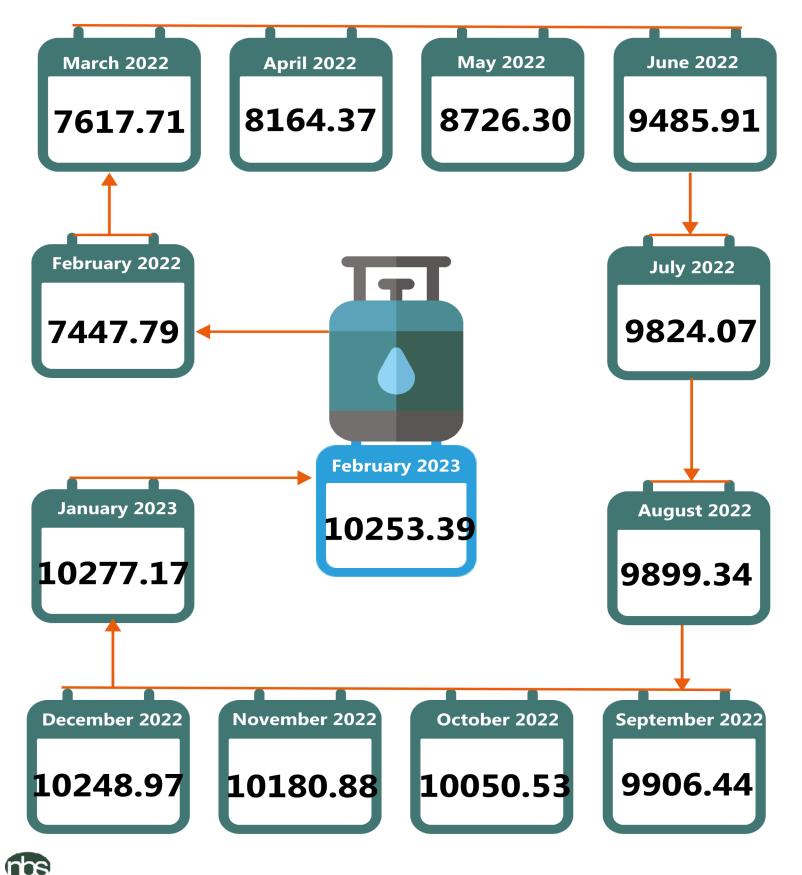

Also, the average retail price for refilling a 12.5kg Cylinder of Liquefied Petroleum Gas (Cooking Gas) declined by 0.23% on a month-on-month basis from N10,277.17 in January 2023 to N10,253.39 in February 2023. On a year-on-year basis, this rose by 37.67% from N7,447.79 in February 2022.

On State profile analysis, Akwa Ibom recorded the highest average retail price for the refilling of a 12.5kg Cylinder of Liquefied Petroleum Gas (Cooking Gas) with N10,879.50, followed by Cross River with N10,803.57 and Anambra with N10,768.75. Conversely, the lowest average price was recorded in Yobe with N9,580.00, followed by Gombe and Borno with N9,766.67 and N9,857.14 respectively.

Analysis by zone showed that the South-South recorded the highest average retail price for refilling a 12.5kg Cylinder of Liquefied Petroleum Gas (Cooking Gas) with N10,590.18, followed by the South-East with N10,478.54, while the North-East recorded the lowest price with N9,801.46.

| 12.5KG             |                                                           |           |                                       |       |       |  |  |  |
|--------------------|-----------------------------------------------------------|-----------|---------------------------------------|-------|-------|--|--|--|
|                    | Average of Feb-22 Average of Jan-23 Average of Feb-23 MoM |           |                                       | oM Yo | ρY    |  |  |  |
| NORTH CENTRAL      | 7,657.22                                                  | 10,359.44 | 10,191.57                             | -1.62 | 33.10 |  |  |  |
| Abuja              | 8,295.00                                                  | 10,135.00 | 10,225.00                             | 0.89  | 23.27 |  |  |  |
| Benue              | 7,280.00                                                  | 11,260.67 | 10,375.00                             | -7.87 | 42.51 |  |  |  |
| Коді               | 7,796.67                                                  | 10,220.00 | 9,920.00                              | -2.94 | 27.23 |  |  |  |
| Kwara              | 7,906.25                                                  | 10,400.00 | 10,434.38                             | 0.33  | 31.98 |  |  |  |
| Nasarawa           | 6,908.33                                                  | 10,019.17 | 10,042.86                             | 0.24  | 45.37 |  |  |  |
| Niger              | 7,500.00                                                  | 10,237.50 | 10,125.00                             | -1.10 | 35.00 |  |  |  |
| Plateau            | 7,914.29                                                  | 10,243.75 | 10,218.75                             | -0.24 | 29.12 |  |  |  |
| NORTH EAST         | 7,130.41                                                  | 9,832.38  | 9,801.46                              | -0.31 | 37.46 |  |  |  |
| Adamawa            | 7,750.00                                                  | 9,985.71  | 9,866.67                              | -1.19 | 27.31 |  |  |  |
| Bauchi             | 7,000.00                                                  | 9,875.00  | 9,880.27                              | 0.05  | 41.15 |  |  |  |
| Borno              | 5,913.33                                                  | 9,888.57  | 9,857.14                              | -0.32 | 66.69 |  |  |  |
| Gombe              | 7,820.00                                                  | 9,850.00  |                                       | -0.85 | 24.89 |  |  |  |
| Taraba             | 7,655.24                                                  | 9,845.00  |                                       | 0.13  | 28.77 |  |  |  |
| Yobe               | 6,643.91                                                  | 9,550.00  |                                       | 0.31  | 44.19 |  |  |  |
| NORTH WEST         | 7,533.91                                                  | 10,171.61 |                                       | 0.13  | 35.19 |  |  |  |
| Jigawa             | 7,600.00                                                  | 9,900.00  | 9,984.50                              | 0.85  | 31.38 |  |  |  |
| Kaduna             | 7,625.00                                                  | 10,416.67 | 10,402.50                             | -0.14 | 36.43 |  |  |  |
| Kano               | 6,950.00                                                  | 10,116.67 | -                                     | 0.70  | 46.58 |  |  |  |
| Katsina            | 7,900.00                                                  | 10,099.89 | -                                     | 1.18  | 29.36 |  |  |  |
| Kebbi              | 7,750.00                                                  | 10,225.00 |                                       | -0.24 | 31.61 |  |  |  |
| Sokoto             | 7,100.00                                                  | 10,485.71 | -                                     | -0.95 | 46.28 |  |  |  |
| Zamfara            | 7,812.34                                                  | 9,957.33  | 9,916.67                              | -0.41 | 26.94 |  |  |  |
| SOUTH EAST         | 7,308.76                                                  | 10,489.04 | 10,478.54                             | -0.10 | 43.37 |  |  |  |
| Abia               | 7,441.67                                                  | 10,431.92 | 10,587.50                             | 1.49  | 42.27 |  |  |  |
| Anambra            | 7,245.77                                                  | 10,662.50 | 10,768.75                             | 1.00  | 48.62 |  |  |  |
| Ebonyi             | 6,850.00                                                  | 10,763.57 | 10,540.63                             | -2.07 | 53.88 |  |  |  |
| Enugu              | 7,885.00                                                  | 10,269.62 | 10,270.83                             | 0.01  | 30.26 |  |  |  |
| Imo                | 7,121.36                                                  | 10,317.57 | 10,225.00                             | -0.90 | 43.58 |  |  |  |
| <b>SOUTH SOUTH</b> | 7,091.61                                                  | 10,507.65 | 10,590.18                             | 0.79  | 49.33 |  |  |  |
| Akwa Ibom          | 6,816.00                                                  | 10,712.22 | 10,879.50                             | 1.56  | 59.62 |  |  |  |
| Bayelsa            | 6,851.25                                                  | 10,322.22 | 10,528.57                             | 2.00  | 53.67 |  |  |  |
| Cross River        | 6,790.27                                                  | 10,833.33 |                                       | -0.27 | 59.10 |  |  |  |
| Delta              | 7,689.58                                                  | 10,595.63 | 10,713.89                             | 1.12  | 39.33 |  |  |  |
| Edo                | 7,109.23                                                  | 10,240.00 |                                       | 0.20  | 44.32 |  |  |  |
| Rivers             | 7,293.33                                                  | 10,342.50 |                                       | 0.13  | 41.99 |  |  |  |
| SOUTH WEST         | 7,892.40                                                  | 10,342.12 | 10,332.65                             | -0.09 | 30.92 |  |  |  |
| Ekiti              | 6,891.07                                                  | 10,516.67 | 10,521.07                             | 0.04  | 52.68 |  |  |  |
| Lagos              | 7,875.00                                                  | 9,877.50  |                                       | 1.14  | 26.86 |  |  |  |
| Ogun               | 7,807.73                                                  | 10,648.08 |                                       | -2.49 | 32.99 |  |  |  |
| Ondo               | 7,827.00                                                  | 10,353.85 |                                       | 0.15  | 32.49 |  |  |  |
| Osun               | 8,625.00                                                  | 10,068.18 |                                       | 0.47  | 17.29 |  |  |  |
| Оуо                | 8,328.57                                                  | 10,588.46 |                                       | 0.26  | 27.47 |  |  |  |
| Average            | 7,447.79                                                  | 10,277.17 | · · · · · · · · · · · · · · · · · · · | -0.23 | 37.67 |  |  |  |