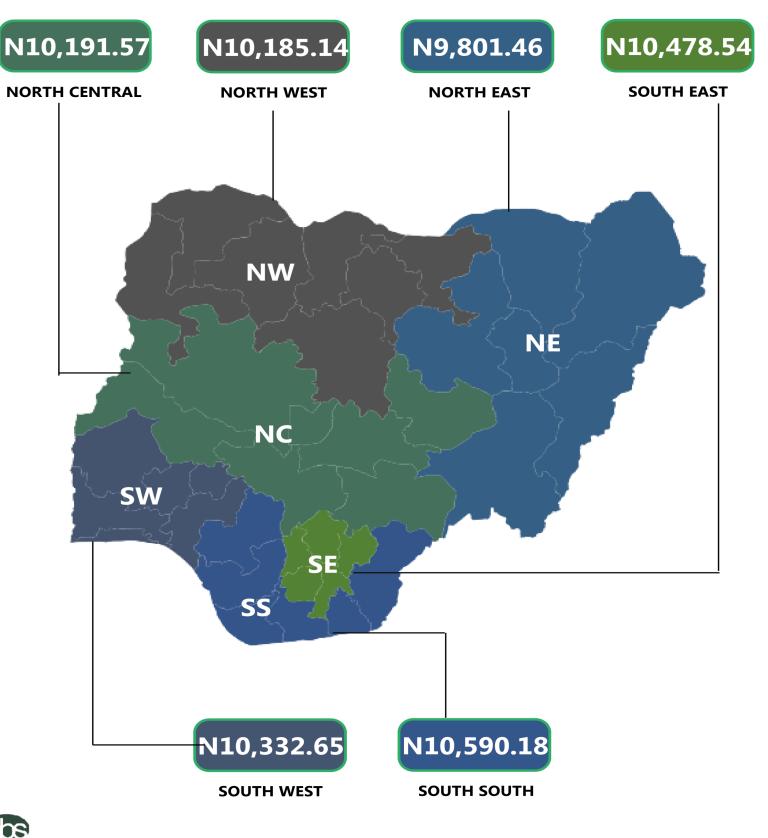

Analysis by zone showed that the South-South recorded the highest average retail price for refilling a 12.5kg Cylinder of Liquefied Petroleum Gas (Cooking Gas) with N10,590.18, followed by the South-East with N10,478.54, while the North-East recorded the lowest price with N9,801.46.