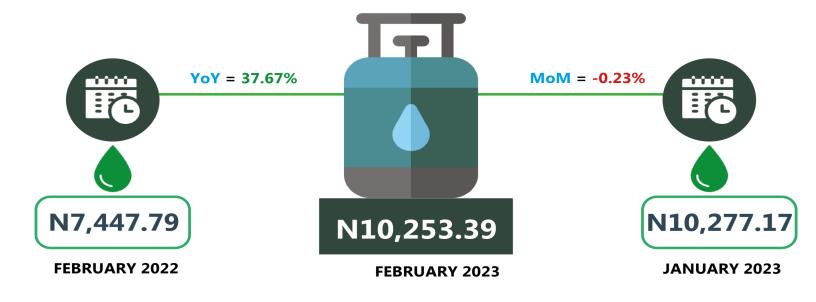

Also, the average retail price for refilling a 12.5kg Cylinder of Liquefied Petroleum Gas (Cooking Gas) declined by 0.23% on a month-on-month basis from N10,277.17 in January 2023 to N10,253.39 in February 2023. On a year-on-year basis, this rose by 37.67% from N7,447.79 in February 2022.