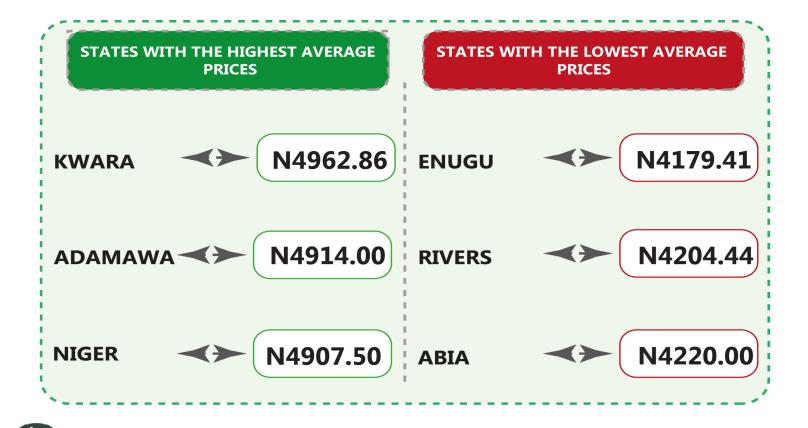

On State profile analysis, Kwara recorded the highest average price for refilling a 5kg Cylinder of Liquefied Petroleum Gas (Cooking Gas) with N4,962.86, followed by Adamawa with N4,914.00, and Niger with N4,907.50. On the other hand, Enugu recorded the lowest price with N4,179.41, followed by Rivers and Abia with N4,204.44 and N4,220.00 respectively.