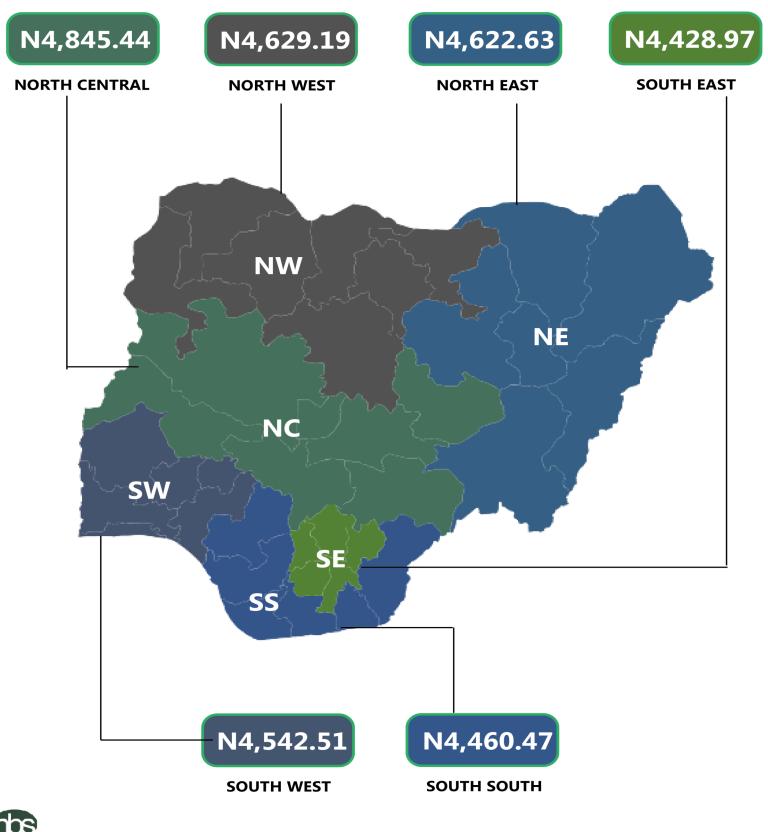

In addition, analysis by zone showed that the North-Central recorded the highest average retail price for refilling a 5kg Cylinder of Liquefied Petroleum Gas (Cooking Gas) with N4,845.44, followed by the North-West with N4,629.19, while the South-East recorded the lowest with N4,428.97.