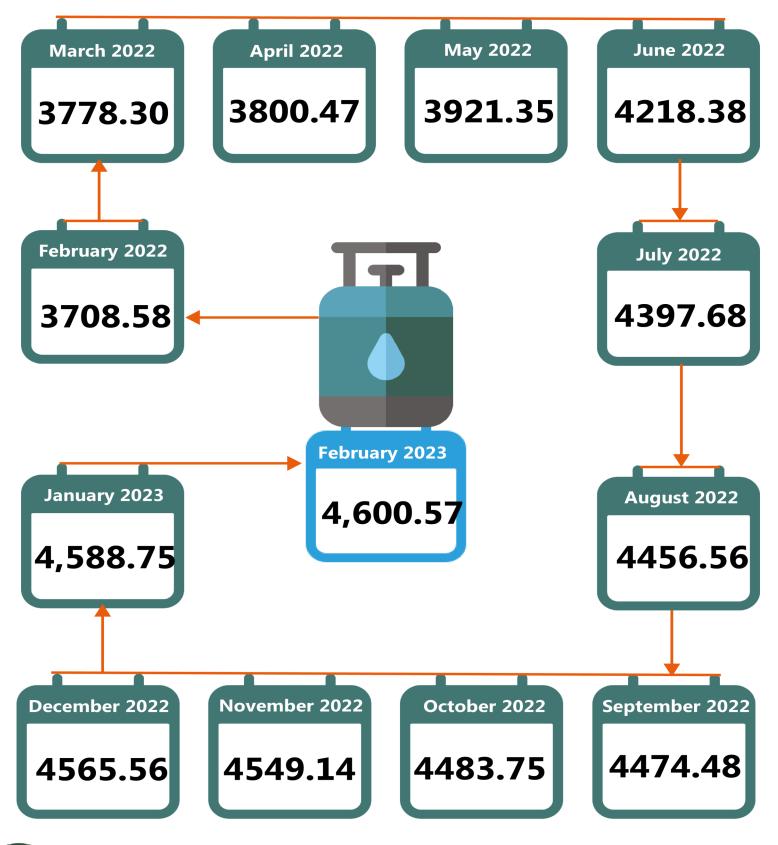

#### **EXECUTIVE SUMMARY**

The average retail price for refilling a 5kg Cylinder of Liquefied Petroleum Gas (Cooking Gas) increased by 0.26% on a month-on-month basis from N4,588.75 recorded in January 2023 to N4,600.57 in February 2023. On a year-on-year basis, this rose by 24.05% from N3,708.58 in February 2022.