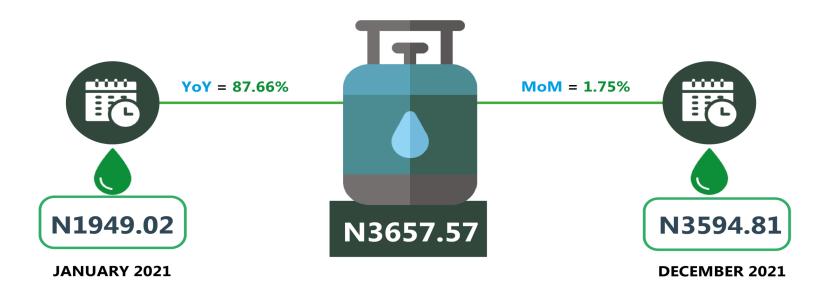

#### **EXECUTIVE SUMMARY**

The average price for refilling a 5kg Cylinder of Liquefied Petroleum Gas (Cooking Gas) stood at ₩3657.57 in January 2022 showing an increase of 1.75percent on a month on month from ₩3594.81 recorded in December 2021. On a year on year, the average retail price of Cooking Gas increased by 87.66 percent from ₩1949.02 in January 2021.