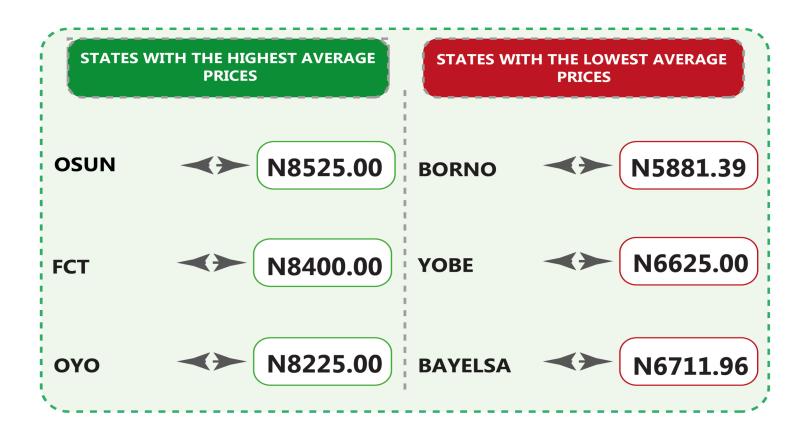

The states with the highest average price for the refilling of a 12.5kg Cylinder of Liquefied Petroleum Gas (Cooking Gas) were Osun with \\ 8525.00, Abuja with \\ 84400.00 and Oyo, \\ 8225.00. While the states with the lowest average price for the refilling of a 12.5kg Cylinder for Liquefied Petroleum Gas (Cooking Gas) were Borno, Yobe and Bayelsa with \\ 85881.39, \\ 6625.00 and \\ 6711.96 respectively.