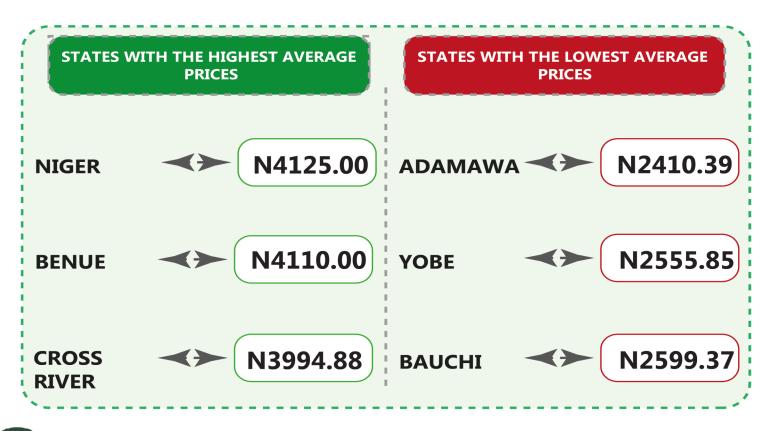

The states with the highest average price for the refilling of 5kg Cylinder for Liquefied Petroleum Gas (Cooking Gas) were recorded in Niger with ₦4125.00, Benue with ₦4110.00 and Cross River with ₦3994.88, while the states with the lowest average price were recorded in Adamawa, Yobe and Bauchi with ₦2410.39, ₦2555.85 and ₦2599.37 respectively.