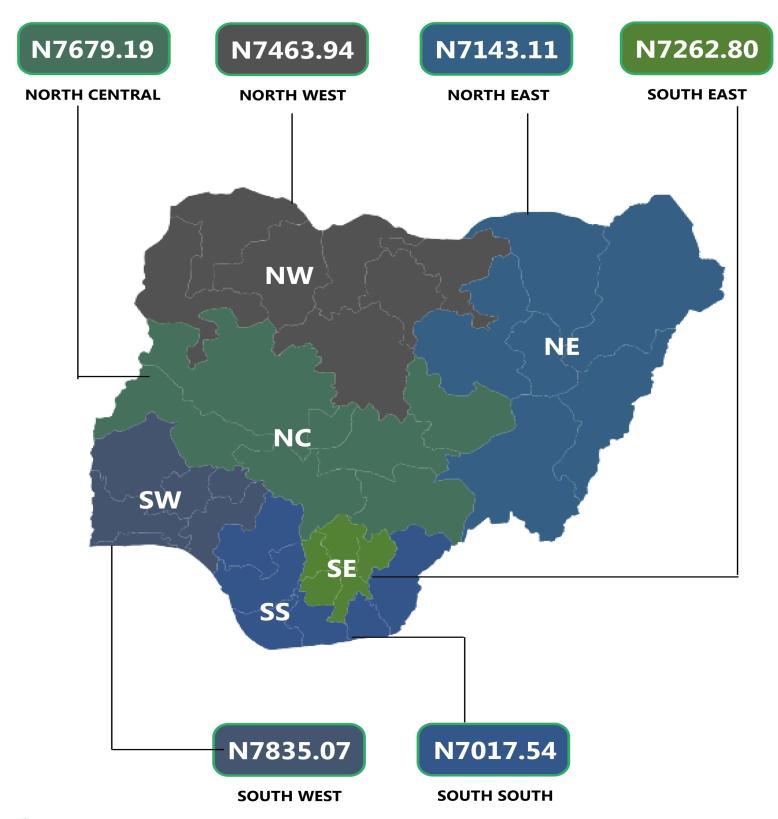

The average retail price of a 12.5kg Cylinder of Liquefied Petroleum Gas (Cooking Gas) by zones shows that average retail price was highest in the South-West at ₩7835.07 followed by the North-Central and North-West with ₩7679.19 and ₩7463.94 respectively. The South-South Zone recorded the lowest price with ₩7017.54.