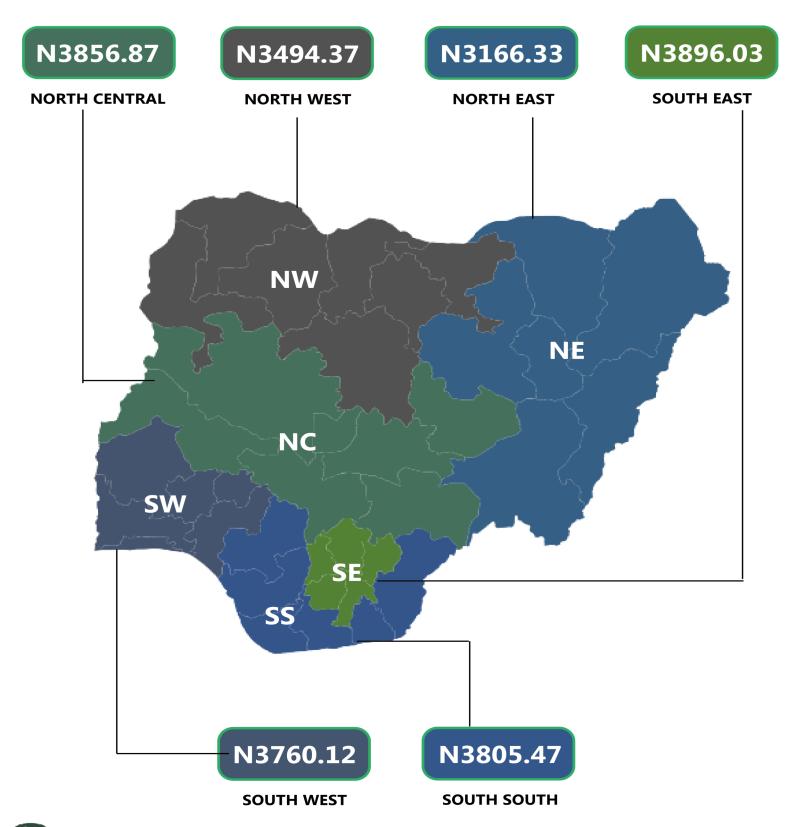

Prices analysis by zones shows that average retail price of Cooking Gas was highest in the South-East with ₩3896.03 followed by North-Central with ₩3856.87 and South-South with ₩3805.43, while the zone with the lowest average retail price was the North-East at ₩3166.33.