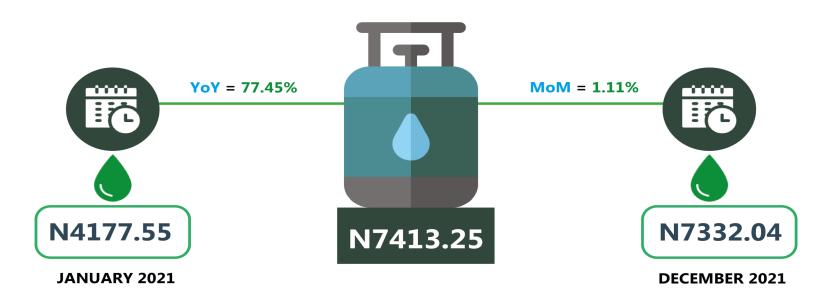

The average price for the refilling of 12.5kg Cylinder for Liquefied Petroleum Gas (Cooking Gas) increased to  $\pm$ 7413.25 in January 2022 from  $\pm$ 7332.04 in December 2021 by 1.11percent on a month on month. Similarly, on a year on year, the average retail price for refilling 12.5kg cooking gas increased by 77.45 percent from  $\pm$ 4177.55 in January 2021.