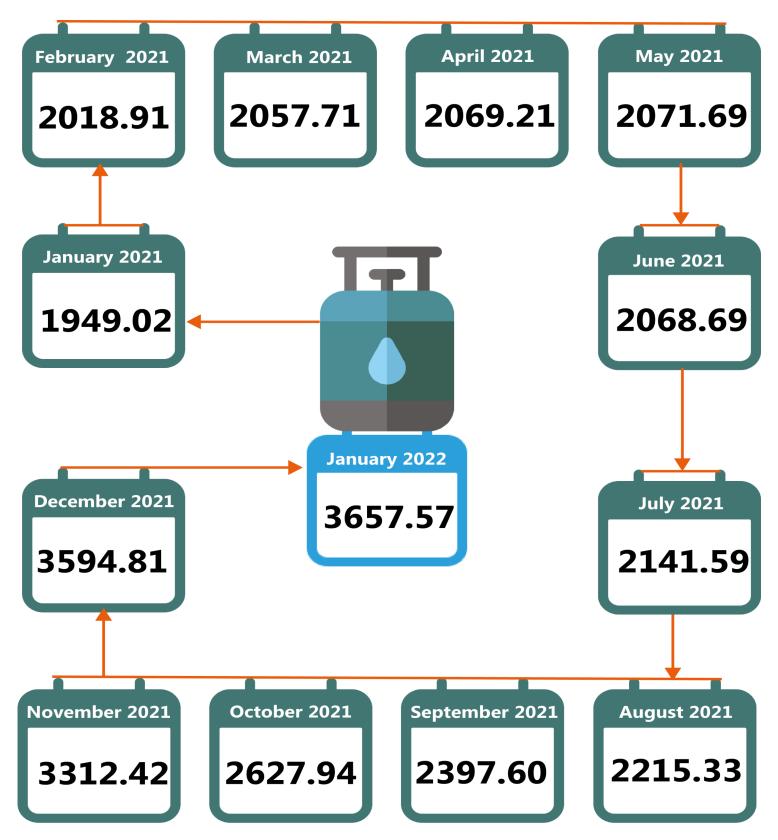

#### **EXECUTIVE SUMMARY**

The average price for refilling a 5kg Cylinder of Liquefied Petroleum Gas (Cooking Gas) stood at ₩3657.57 in January 2022 showing an increase of 1.75percent on a month on month from ₩3594.81 recorded in December 2021. On a year on year, the average retail price of Cooking Gas increased by 87.66 percent from ₩1949.02 in January 2021.