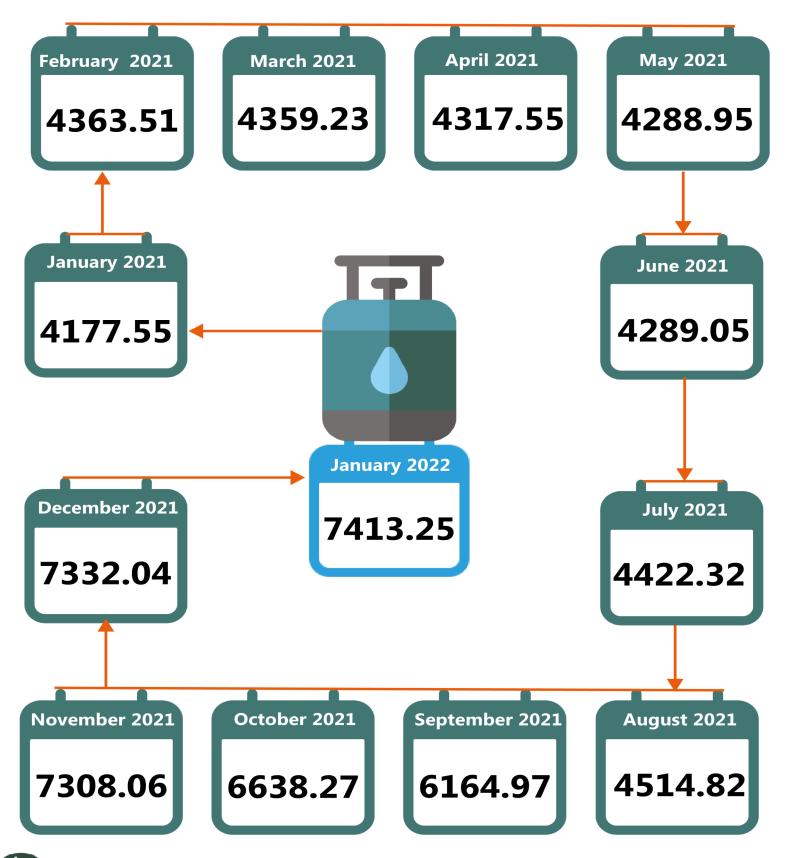

The average price for the refilling of 12.5kg Cylinder for Liquefied Petroleum Gas (Cooking Gas) increased to  $\pm$ 7413.25 in January 2022 from  $\pm$ 7332.04 in December 2021 by 1.11percent on a month on month. Similarly, on a year on year, the average retail price for refilling 12.5kg cooking gas increased by 77.45 percent from  $\pm$ 4177.55 in January 2021.