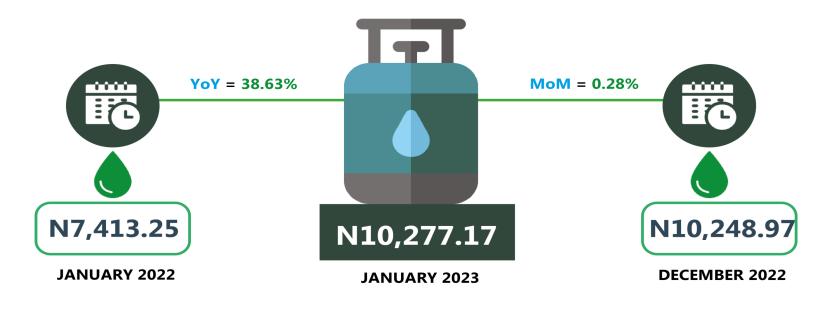

lowed by the North-West with N4,616.66, while the South-East recorded the lowest with N4,408.99.

Also, the average retail price for refilling a 12.5kg Cylinder of Liquefied Petroleum Gas (Cooking Gas) increased by 0.28% on a month-on-month basis from N10,248.97 in December 2022 to N10,277.17 in January 2023. On a year-on-year basis, this rose by 38.63% from N7,413.25 in January 2022. On state profile analysis, Benue recorded the highest average retail price for the refilling of a 12.5kg Cylinder of Liquefied Petroleum Gas (Cooking Gas) with N11,260.67, followed by Cross River with N10,833.33 and Ebonyi with N10,763.57. Conversely, the lowest average price was recorded in Yobe with N9,550.00, followed by Taraba and Gombe with N9,845.00 and N9,850.00 respectively.