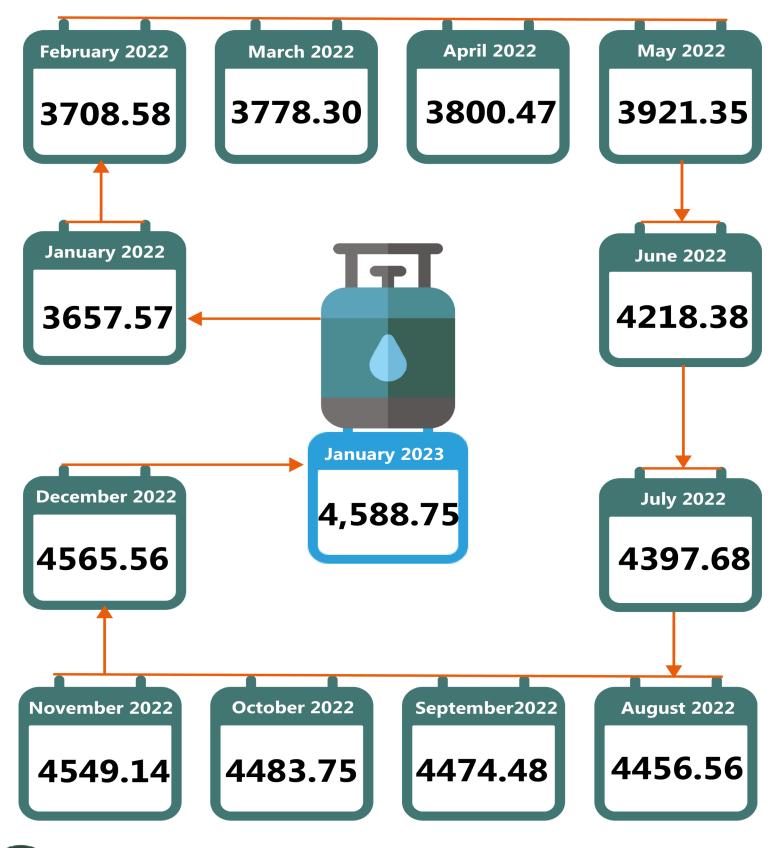

#### **EXECUTIVE SUMMARY**

The average retail price for refilling a 5kg Cylinder of Liquefied Petroleum Gas (Cooking Gas) increased by 0.51% on a month-on-month basis from N4,565.56 recorded in December 2022 to N4,588.75 in January 2023. On a year-on-year basis, this rose by 25.46% from N3,657.57 in January 2022. On state profile analysis, Kwara recorded the highest average price for refilling a 5kg Cylinder of Liquefied Petroleum Gas (Cooking Gas) with N4,962.50, followed by Plateau with N4,945.50, and Adamawa with N4,936.67. On the other hand, Enugu recorded the lowest price with N4,119.23, followed by Anambra and Rivers with N4,183.14 and N4,210.00 respectively. In addition, analysis by zone showed that the North-Central recorded the highest average retail price for refilling a 5kg Cylinder of Liquefied Petroleum Gas (Cooking Gas) with N4,859.60, fol-