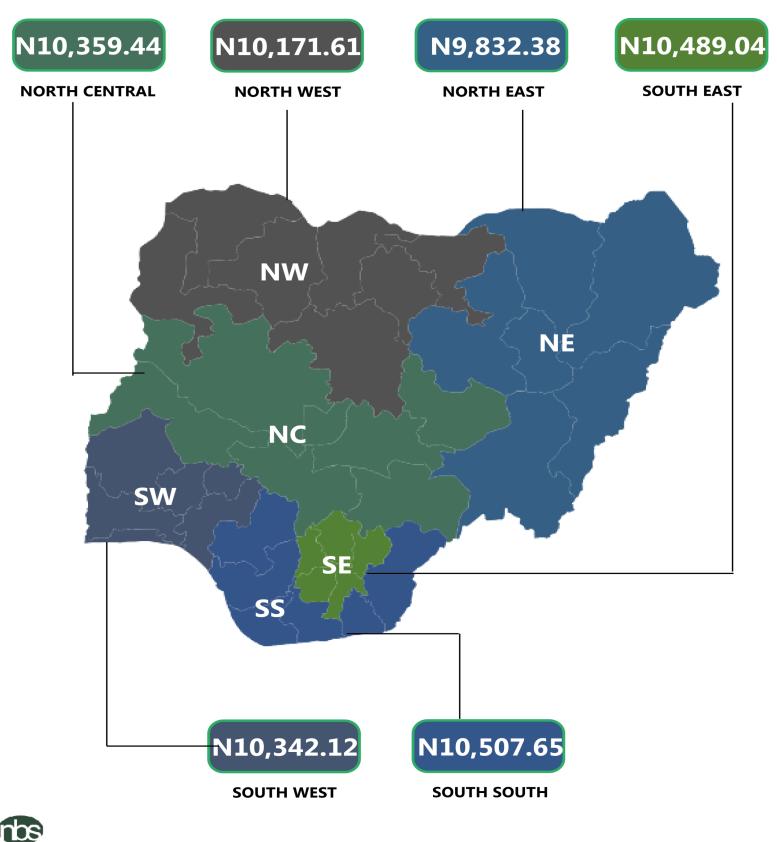

Analysis by zone showed that the South-South recorded the highest average retail price for refilling a 12.5kg Cylinder of Liquefied Petroleum Gas (Cooking Gas) with N10,507.65, followed by the South -East with N10,489.04, while the North-East recorded the lowest price with N9,832.38.