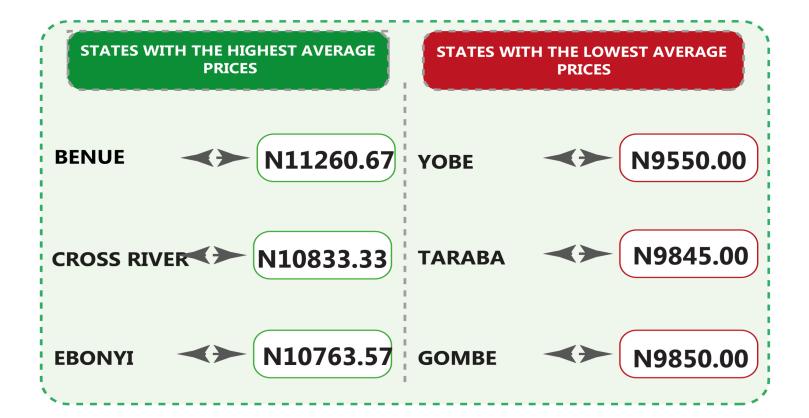

lowed by the North-West with N4,616.66, while the South-East recorded the lowest with N4,408.99.

Also, the average retail price for refilling a 12.5kg Cylinder of Liquefied Petroleum Gas (Cooking Gas) increased by 0.28% on a month-on-month basis from N10,248.97 in December 2022 to N10,277.17 in January 2023. On a year-on-year basis, this rose by 38.63% from N7,413.25 in January 2022. On state profile analysis, Benue recorded the highest average retail price for the refilling of a 12.5kg Cylinder of Liquefied Petroleum Gas (Cooking Gas) with N11,260.67, followed by Cross River with N10,833.33 and Ebonyi with N10,763.57. Conversely, the lowest average price was recorded in Yobe with N9,550.00, followed by Taraba and Gombe with N9,845.00 and N9,850.00 respectively.