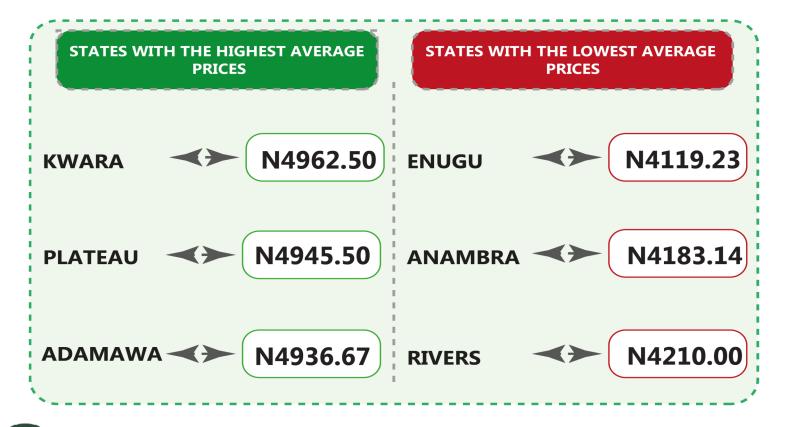

#### **EXECUTIVE SUMMARY**

The average retail price for refilling a 5kg Cylinder of Liquefied Petroleum Gas (Cooking Gas) increased by 0.51% on a month-on-month basis from N4,565.56 recorded in December 2022 to N4,588.75 in January 2023. On a year-on-year basis, this rose by 25.46% from N3,657.57 in January 2022. On state profile analysis, Kwara recorded the highest average price for refilling a 5kg Cylinder of Liquefied Petroleum Gas (Cooking Gas) with N4,962.50, followed by Plateau with N4,945.50, and Adamawa with N4,936.67. On the other hand, Enugu recorded the lowest price with N4,119.23, followed by Anambra and Rivers with N4,183.14 and N4,210.00 respectively. In addition, analysis by zone showed that the North-Central recorded the highest average retail price for refilling a 5kg Cylinder of Liquefied Petroleum Gas (Cooking Gas) with N4,859.60, fol-