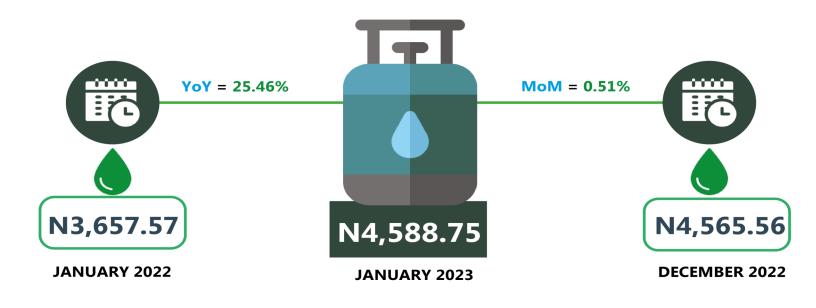

#### **EXECUTIVE SUMMARY**

The average retail price for refilling a 5kg Cylinder of Liquefied Petroleum Gas (Cooking Gas) increased by 0.51% on a month-on-month basis from N4,565.56 recorded in December 2022 to N4,588.75 in January 2023. On a year-on-year basis, this rose by 25.46% from N3,657.57 in January 2022. On state profile analysis, Kwara recorded the highest average price for refilling a 5kg Cylinder of Liquefied Petroleum Gas (Cooking Gas) with N4,962.50, followed by Plateau with N4,945.50, and Adamawa with N4,936.67. On the other hand, Enugu recorded the lowest price with N4,119.23, followed by Anambra and Rivers with N4,183.14 and N4,210.00 respectively. In addition, analysis by zone showed that the North-Central recorded the highest average retail price for refilling a 5kg Cylinder of Liquefied Petroleum Gas (Cooking Gas) with N4,859.60, fol-