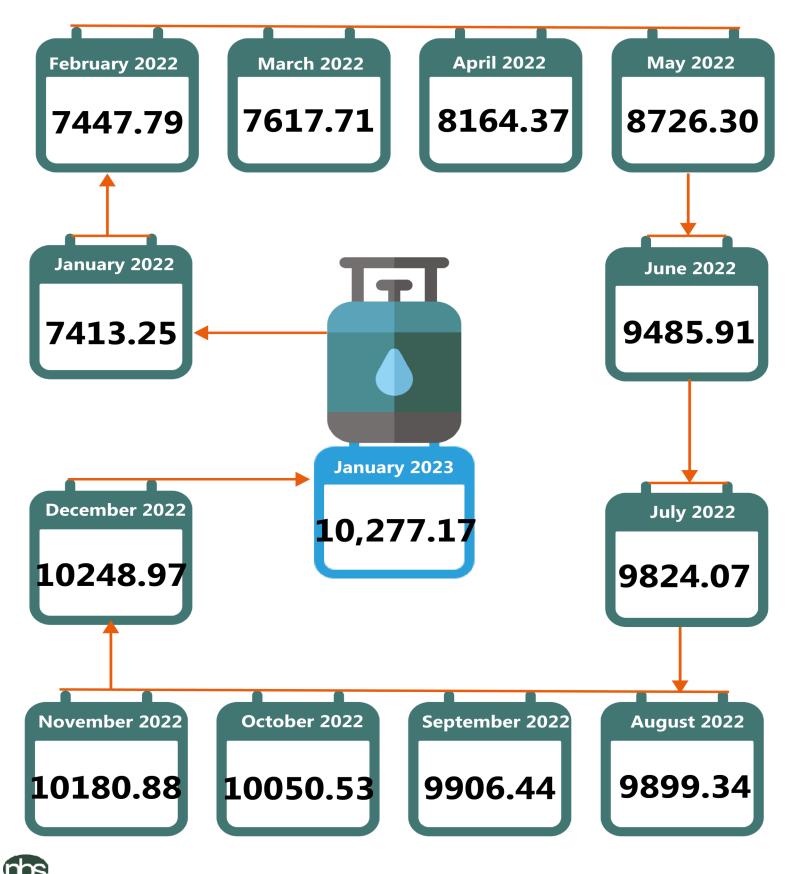

lowed by the North-West with N4,616.66, while the South-East recorded the lowest with N4,408.99.

Also, the average retail price for refilling a 12.5kg Cylinder of Liquefied Petroleum Gas (Cooking Gas) increased by 0.28% on a month-on-month basis from N10,248.97 in December 2022 to N10,277.17 in January 2023. On a year-on-year basis, this rose by 38.63% from N7,413.25 in January 2022. On state profile analysis, Benue recorded the highest average retail price for the refilling of a 12.5kg Cylinder of Liquefied Petroleum Gas (Cooking Gas) with N11,260.67, followed by Cross River with N10,833.33 and Ebonyi with N10,763.57. Conversely, the lowest average price was recorded in Yobe with N9,550.00, followed by Taraba and Gombe with N9,845.00 and N9,850.00 respectively.