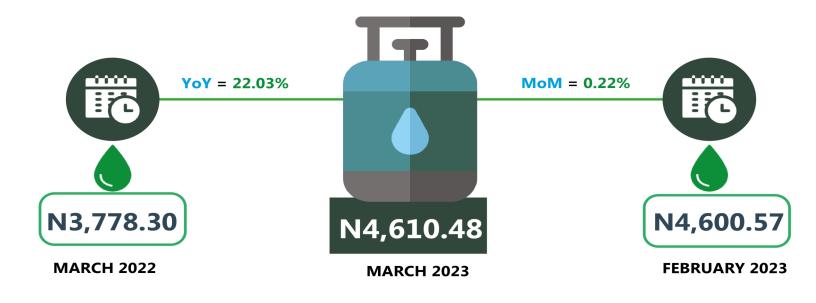

#### **EXECUTIVE SUMMARY**

The average retail price for refilling a 5kg Cylinder of Liquefied Petroleum Gas (Cooking Gas) increased by 0.22% on a month-on-month basis from N4,600.57 recorded in February 2023 to N4,610.48 in March 2023. On a year-on-year basis, this rose by 22.03% from N3,778.30 in March 2022.