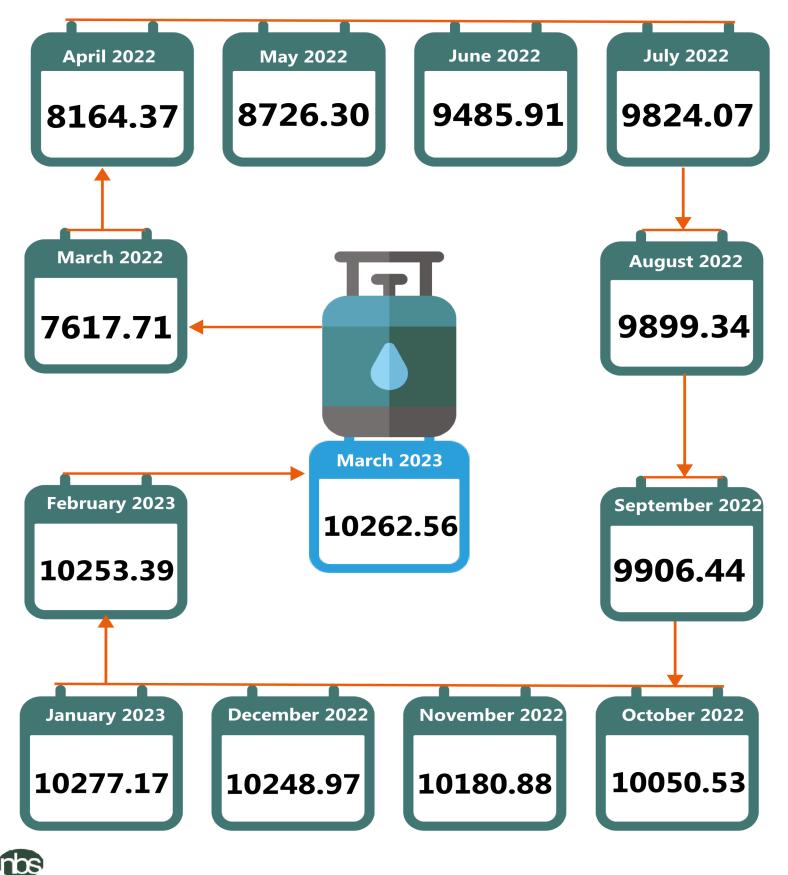

Also, the average retail price for refilling a 12.5kg Cylinder of Liquefied Petroleum Gas (Cooking Gas) increased by 0.09% on a month-on-month basis from N10,253.39 in February 2023 to N10,262.56 in March 2023. On a year-on-year basis, this rose by 34.72% from N7,617.71 in March 2022.

|                    |                   | 12.5KG            |                   |         |       |
|--------------------|-------------------|-------------------|-------------------|---------|-------|
|                    | Average of Mar-22 | Average of Feb-23 | Average of Mar-23 | MoM YoY | 1     |
| NORTH CENTRAL      | 7,771.16          | 10,191.57         | 10,192.43         | 0.01    | 31.16 |
| Abuja              | 8,060.00          | 10,225.00         | 10,225.20         | 0.00    | 26.86 |
| Benue              | 7,328.57          | 10,375.00         | 10,375.15         | 0.00    | 41.57 |
| Коді               | 7,860.71          | 9,920.00          | 9,925.15          | 0.05    | 26.26 |
| Kwara              | 8,041.67          | 10,434.38         | 10,434.72         | 0.00    | 29.76 |
| Nasarawa           | 7,250.00          | 10,042.86         | 10,042.87         | 0.00    | 38.52 |
| Niger              | 7,800.00          | 10,125.00         | 10,125.15         | 0.00    | 29.81 |
| Plateau            | 8,057.14          | 10,218.75         | 10,218.76         | 0.00    | 26.83 |
| NORTH EAST         | 7,334.71          | 9,801.46          | 9,808.50          | 0.07    | 33.73 |
| Adamawa            | 7,888.89          | 9,866.67          | 9,880.75          | 0.14    | 25.25 |
| Bauchi             | 7,500.00          | 9,880.27          | 9,885.32          | 0.05    | 31.80 |
| Borno              | 6,100.00          | 9,857.14          | 9,860.15          | 0.03    | 61.64 |
| Gombe              | 7,933.33          | 9,766.67          | 9,766.67          | 0.00    | 23.11 |
| Taraba             | 7,700.00          | 9,858.00          | 9,858.10          | 0.00    | 28.03 |
| Yobe               | 6,886.02          | 9,580.00          | 9,600.00          | 0.21    | 39.41 |
| NORTH WEST         | 7,745.29          | 10,185.14         | 10,435.35         | 2.46    | 34.73 |
| Jigawa             | 7,900.00          | 9,984.50          | 11,687.00         | 17.05   | 47.94 |
| Kaduna             | 7,765.00          | 10,402.50         | 10,402.55         | 0.00    | 33.97 |
| Kano               | 7,150.00          | 10,187.50         | 10,188.12         | 0.01    | 42.49 |
| Katsina            | 8,300.00          | 10,219.09         | 10,219.10         | 0.00    | 23.12 |
| Kebbi              | 7,850.00          | 10,200.00         | 10,210.00         | 0.10    | 30.06 |
| Sokoto             | 7,350.00          | 10,385.71         | 10,390.00         | 0.04    | 41.36 |
| Zamfara            | 7,902.03          | 9,916.67          | 9,950.70          | 0.34    | 25.93 |
| SOUTH EAST         | 7,567.32          | 10,478.54         | 10,271.07         | -1.98   | 35.73 |
| Abia               | 7,651.00          | 10,587.50         | 10,590.55         | 0.03    | 38.42 |
| Anambra            | 7,436.43          | 10,768.75         | 10,768.80         | 0.00    | 44.81 |
| Ebonyi             | 7,150.00          | 10,540.63         | 9,500.00          | -9.87   | 32.87 |
| Enugu              | 8,252.27          | 10,270.83         | 10,270.85         | 0.00    | 24.46 |
| Imo                | 7,346.88          | 10,225.00         | 10,225.15         | 0.00    | 39.18 |
| <b>SOUTH SOUTH</b> | 7,251.04          | 10,590.18         | 10,507.72         | -0.78   | 44.91 |
| Akwa Ibom          | 6,840.91          | 10,879.50         | 10,880.20         | 0.01    | 59.05 |
| Bayelsa            | 7,252.27          | 10,528.57         | 10,692.86         | 1.56    | 47.44 |
| Cross River        | 6,865.91          | 10,803.57         | 10,810.65         | 0.07    | 57.45 |
| Delta              | 7,915.00          | 10,713.89         | 10,046.88         | -6.23   | 26.93 |
| Edo                | 7,332.14          | 10,260.00         | 10,260.15         | 0.00    | 39.93 |
| Rivers             | 7,300.00          | 10,355.56         | 10,355.57         | 0.00    | 41.86 |
| SOUTH WEST         | 7,981.51          | 10,332.65         | 10,344.59         | 0.12    | 29.61 |
| Ekiti              | 6,991.07          | 10,521.07         | 10,521.12         | 0.00    | 50.49 |
| Lagos              | 7,847.22          | 9,990.00          |                   | -0.39   | 26.80 |
| Ogun               | 7,888.64          | 10,383.18         | 10,383.20         | 0.00    | 31.62 |
| Ondo               | 7,980.00          | 10,369.64         | 10,369.64         | 0.00    | 29.95 |
| Osun               | 8,782.14          | 10,115.91         | 10,226.92         | 1.10    | 16.45 |
| Оуо                | 8,400.00          | 10,616.07         |                   | 0.00    | 26.38 |
| Average            | 7,617.71          | 10,253.39         |                   | 0.09    | 34.72 |