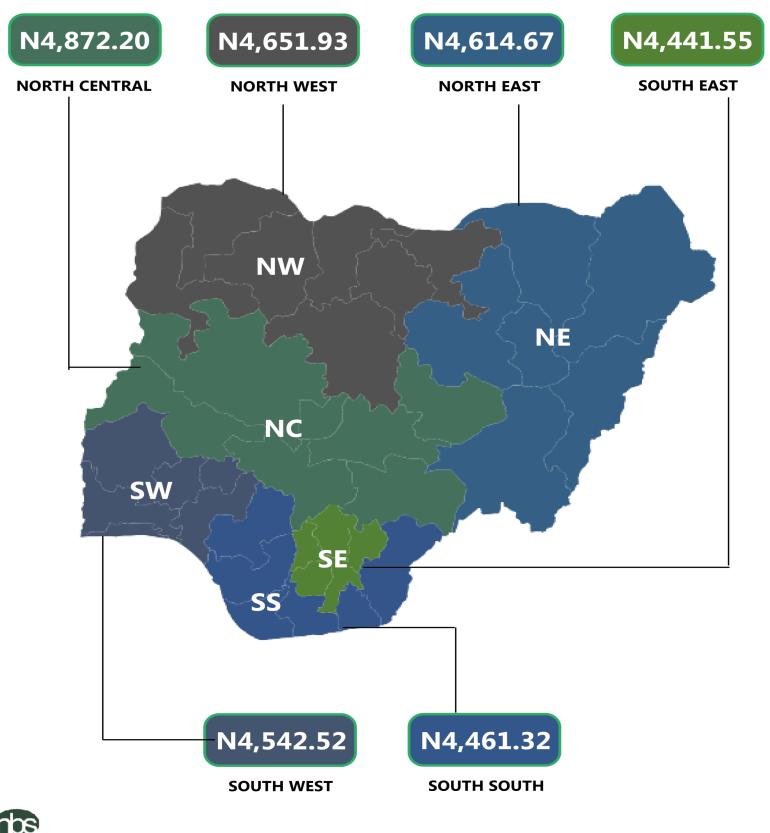

In addition, analysis by zone showed that the North-Central recorded the highest average retail price for refilling a 5kg Cylinder of Liquefied Petroleum Gas (Cooking Gas) with N4,872.20, followed by the North-West with N4,651.93, while the South-East recorded the lowest with N4,441.55.