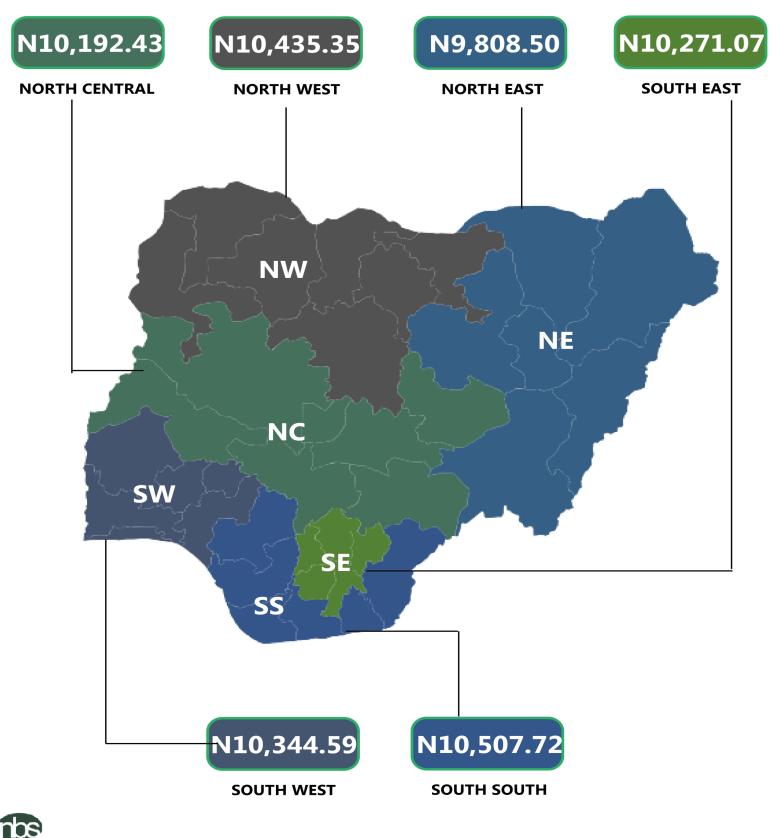

Analysis by zone showed that the South-South recorded the highest average retail price for refilling a 12.5kg Cylinder of Liquefied Petroleum Gas (Cooking Gas) with N10,507.72, followed by the North-West with N10,435.35, while the North-East recorded the lowest price with N9,808.50.