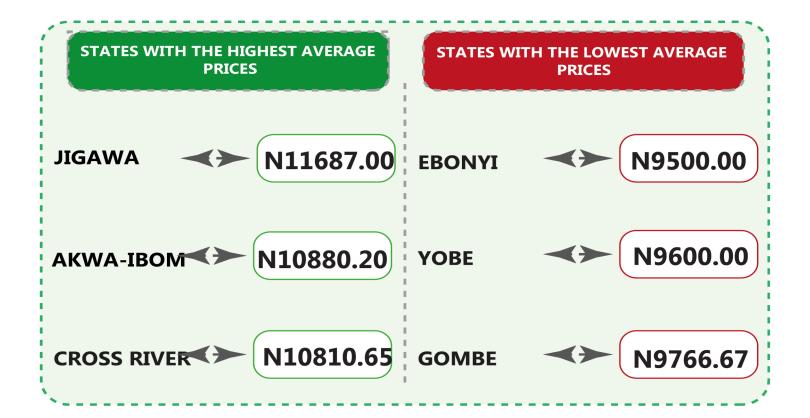

On State profile analysis, Jigawa recorded the highest average retail price for the refilling of a 12.5kg Cylinder of Liquefied Petroleum Gas (Cooking Gas) with N11,687.00, followed by Akwa Ibom with N10,880.20 and Cross River with N10,810.65. Conversely, the lowest average price was recorded in Ebonyi with N9,500.00, followed by Yobe and Gombe with N9,600.00 and N9,766.67 respectively.