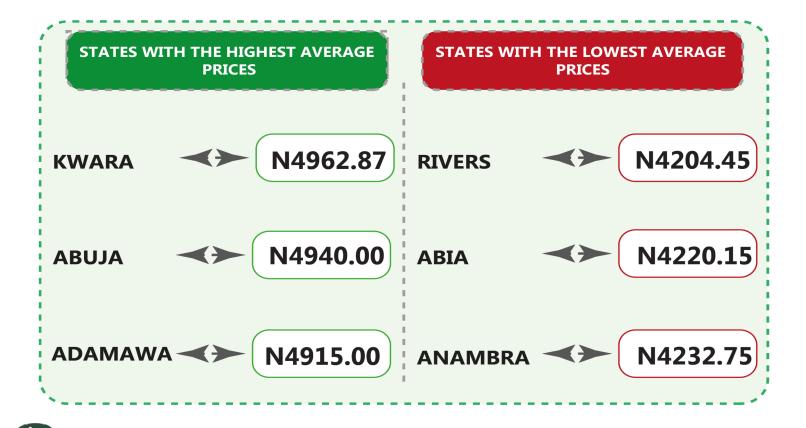

On State profile analysis, Kwara recorded the highest average price for refilling a 5kg Cylinder of Liquefied Petroleum Gas (Cooking Gas) with N4,962.87, followed by Abuja with N4,940.00, and Adamawa with N4,915.00. On the other hand, Rivers recorded the lowest price with N4,204.45, followed by Abia and Anambra with N4,220.15 and N4,232.75 respectively.