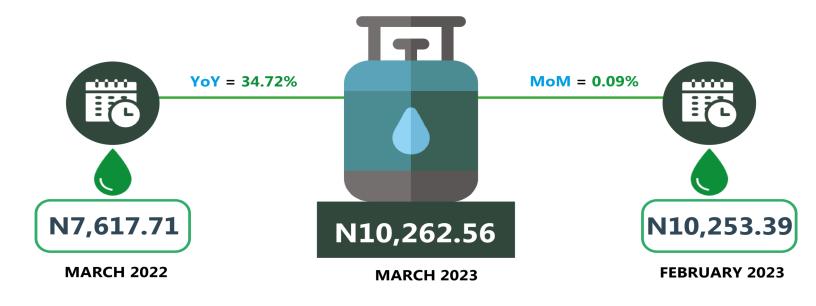

Also, the average retail price for refilling a 12.5kg Cylinder of Liquefied Petroleum Gas (Cooking Gas) increased by 0.09% on a month-on-month basis from N10,253.39 in February 2023 to N10,262.56 in March 2023. On a year-on-year basis, this rose by 34.72% from N7,617.71 in March 2022.

|                    |                   | 12.5KG            |                   |         |       |
|--------------------|-------------------|-------------------|-------------------|---------|-------|
|                    | Average of Mar-22 | Average of Feb-23 | Average of Mar-23 | MoM YoY | 1     |
| NORTH CENTRAL      | 7,771.16          | 10,191.57         | 10,192.43         | 0.01    | 31.16 |
| Abuja              | 8,060.00          | 10,225.00         | 10,225.20         | 0.00    | 26.86 |
| Benue              | 7,328.57          | 10,375.00         | 10,375.15         | 0.00    | 41.57 |
| Коді               | 7,860.71          | 9,920.00          | 9,925.15          | 0.05    | 26.26 |
| Kwara              | 8,041.67          | 10,434.38         | 10,434.72         | 0.00    | 29.76 |
| Nasarawa           | 7,250.00          | 10,042.86         | 10,042.87         | 0.00    | 38.52 |
| Niger              | 7,800.00          | 10,125.00         | 10,125.15         | 0.00    | 29.81 |
| Plateau            | 8,057.14          | 10,218.75         | 10,218.76         | 0.00    | 26.83 |
| NORTH EAST         | 7,334.71          | 9,801.46          | 9,808.50          | 0.07    | 33.73 |
| Adamawa            | 7,888.89          | 9,866.67          | 9,880.75          | 0.14    | 25.25 |
| Bauchi             | 7,500.00          | 9,880.27          | 9,885.32          | 0.05    | 31.80 |
| Borno              | 6,100.00          | 9,857.14          | 9,860.15          | 0.03    | 61.64 |
| Gombe              | 7,933.33          | 9,766.67          | 9,766.67          | 0.00    | 23.11 |
| Taraba             | 7,700.00          | 9,858.00          | 9,858.10          | 0.00    | 28.03 |
| Yobe               | 6,886.02          | 9,580.00          | 9,600.00          | 0.21    | 39.41 |
| NORTH WEST         | 7,745.29          | 10,185.14         | 10,435.35         | 2.46    | 34.73 |
| Jigawa             | 7,900.00          | 9,984.50          | 11,687.00         | 17.05   | 47.94 |
| Kaduna             | 7,765.00          | 10,402.50         | 10,402.55         | 0.00    | 33.97 |
| Kano               | 7,150.00          | 10,187.50         | 10,188.12         | 0.01    | 42.49 |
| Katsina            | 8,300.00          | 10,219.09         | 10,219.10         | 0.00    | 23.12 |
| Kebbi              | 7,850.00          | 10,200.00         | 10,210.00         | 0.10    | 30.06 |
| Sokoto             | 7,350.00          | 10,385.71         | 10,390.00         | 0.04    | 41.36 |
| Zamfara            | 7,902.03          | 9,916.67          | 9,950.70          | 0.34    | 25.93 |
| SOUTH EAST         | 7,567.32          | 10,478.54         | 10,271.07         | -1.98   | 35.73 |
| Abia               | 7,651.00          | 10,587.50         | 10,590.55         | 0.03    | 38.42 |
| Anambra            | 7,436.43          | 10,768.75         | 10,768.80         | 0.00    | 44.81 |
| Ebonyi             | 7,150.00          | 10,540.63         | 9,500.00          | -9.87   | 32.87 |
| Enugu              | 8,252.27          | 10,270.83         | 10,270.85         | 0.00    | 24.46 |
| Imo                | 7,346.88          | 10,225.00         | 10,225.15         | 0.00    | 39.18 |
| <b>SOUTH SOUTH</b> | 7,251.04          | 10,590.18         | 10,507.72         | -0.78   | 44.91 |
| Akwa Ibom          | 6,840.91          | 10,879.50         | 10,880.20         | 0.01    | 59.05 |
| Bayelsa            | 7,252.27          | 10,528.57         | 10,692.86         | 1.56    | 47.44 |
| Cross River        | 6,865.91          | 10,803.57         | 10,810.65         | 0.07    | 57.45 |
| Delta              | 7,915.00          | 10,713.89         | 10,046.88         | -6.23   | 26.93 |
| Edo                | 7,332.14          | 10,260.00         | 10,260.15         | 0.00    | 39.93 |
| Rivers             | 7,300.00          | 10,355.56         | 10,355.57         | 0.00    | 41.86 |
| SOUTH WEST         | 7,981.51          | 10,332.65         | 10,344.59         | 0.12    | 29.61 |
| Ekiti              | 6,991.07          | 10,521.07         | 10,521.12         | 0.00    | 50.49 |
| Lagos              | 7,847.22          | 9,990.00          |                   | -0.39   | 26.80 |
| Ogun               | 7,888.64          | 10,383.18         | 10,383.20         | 0.00    | 31.62 |
| Ondo               | 7,980.00          | 10,369.64         | 10,369.64         | 0.00    | 29.95 |
| Osun               | 8,782.14          | 10,115.91         | 10,226.92         | 1.10    | 16.45 |
| Оуо                | 8,400.00          | 10,616.07         |                   | 0.00    | 26.38 |
| Average            | 7,617.71          | 10,253.39         |                   | 0.09    | 34.72 |