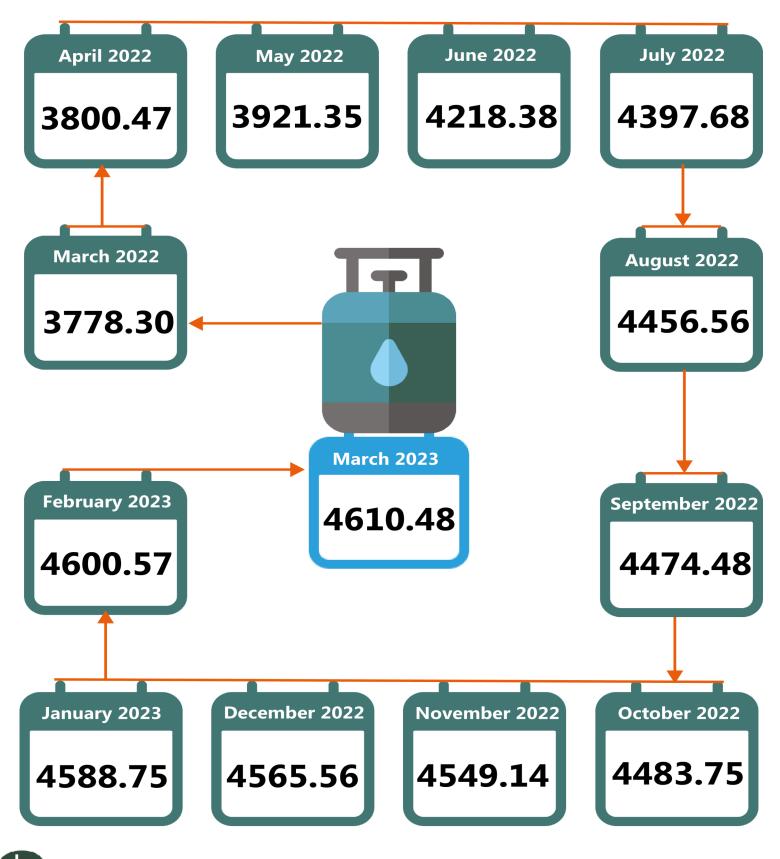

#### **EXECUTIVE SUMMARY**

The average retail price for refilling a 5kg Cylinder of Liquefied Petroleum Gas (Cooking Gas) increased by 0.22% on a month-on-month basis from N4,600.57 recorded in February 2023 to N4,610.48 in March 2023. On a year-on-year basis, this rose by 22.03% from N3,778.30 in March 2022.

#### APPENDIX

| 5KG           |                   |                   |                   |       |       |  |  |  |
|---------------|-------------------|-------------------|-------------------|-------|-------|--|--|--|
|               | Average of Mar-22 | Average of Feb-23 | Average of Mar-23 | MoM \ | ſοY   |  |  |  |
| NORTH CENTRAL | 3,874.94          | 4,845.44          | 4,872.20          | 0.55  | 25.74 |  |  |  |
| Abuja         | 3,850.61          | 4,850.00          | 4,940.00          | 1.86  | 28.29 |  |  |  |
| Benue         | 3,808.33          | 4,889.00          | 4,870.00          | -0.39 | 27.88 |  |  |  |
| Kogi          | 3,805.56          | 4,740.00          | 4,862.50          | 2.58  | 27.77 |  |  |  |
| Kwara         | 3,721.75          | 4,962.86          | 4,962.87          | 0.00  | 33.35 |  |  |  |
| Nasarawa      | 3,800.00          | 4,681.25          | 4,675.00          | -0.13 | 23.03 |  |  |  |
| Niger         | 4,163.33          | 4,907.50          | 4,907.51          | 0.00  | 17.87 |  |  |  |
| Plateau       | 3,975.00          | 4,887.50          | 4,887.52          | 0.00  | 22.96 |  |  |  |
| NORTH EAST    | 3,419.37          | 4,622.63          | 4,614.67          | -0.17 | 34.96 |  |  |  |
| Adamawa       | 2,604.01          | 4,914.00          | 4,915.00          | 0.02  | 88.75 |  |  |  |
| Bauchi        | 3,400.00          | 4,511.59          | 4,511.60          | 0.00  | 32.69 |  |  |  |
| Borno         | 3,988.89          | 4,584.29          | 4,584.30          | 0.00  | 14.93 |  |  |  |
| Gombe         | 4,133.33          | 4,680.00          | 4,680.10          | 0.00  | 13.23 |  |  |  |
| Taraba        | 3,650.00          | 4,650.00          | 4,600.00          | -1.08 | 26.03 |  |  |  |
| Yobe          | 2,740.00          | 4,395.93          | 4,397.00          | 0.02  | 60.47 |  |  |  |
| NORTH WEST    | 3,646.83          | 4,629.19          | 4,651.93          |       | 27.56 |  |  |  |
| Jigawa        | 3,450.00          | 4,741.67          | 4,741.65          | 0.00  | 37.44 |  |  |  |
| Kaduna        | 3,911.11          | 4,865.00          | 4,865.10          |       | 24.39 |  |  |  |
| Kano          | 3,300.00          | 4,675.00          | 4,675.10          |       | 41.67 |  |  |  |
| Katsina       | 3,800.00          | 4,454.29          | 4,454.30          |       | 17.22 |  |  |  |
| Kebbi         | 3,500.00          | 4,500.00          | 4,650.00          |       | 32.86 |  |  |  |
| Sokoto        | 3,700.00          | 4,282.67          | 4,291.67          |       | 15.99 |  |  |  |
| Zamfara       | 3,866.67          | 4,885.71          | 4,885.72          |       | 26.35 |  |  |  |
| SOUTH EAST    | 3,992.56          | 4,428.97          | 4,441.55          |       | 11.25 |  |  |  |
| Abia          | 3,950.00          | 4,220.00          | 4,220.15          |       | 6.84  |  |  |  |
| Anambra       | 4,046.15          | 4,232.73          | 4,232.75          |       | 4.61  |  |  |  |
| Ebonyi        | 3,900.00          | 4,690.00          | 4,690.00          |       | 20.26 |  |  |  |
| Enugu         | 3,916.67          | 4,179.41          | 4,242.11          |       | 8.31  |  |  |  |
| Imo           | 4,150.00          | 4,822.73          | 4,822.75          |       | 16.21 |  |  |  |
| SOUTH SOUTH   | 3,877.08          | 4,460.47          | 4,461.32          |       | 15.07 |  |  |  |
| Akwa Ibom     | 3,565.00          | 4,370.00          | 4,375.00          |       | 22.72 |  |  |  |
| Bayelsa       | 3,931.82          | 4,681.43          | 4,681.45          |       | 19.07 |  |  |  |
| Cross River   | 4,000.00          | 4,677.14          | 4,677.15          |       | 16.93 |  |  |  |
| Delta         | 3,718.75          | 4,331.25          | 4,331.30          |       | 16.47 |  |  |  |
| Edo           | 3,941.71          | 4,498.57          | 4,498.58          |       | 14.13 |  |  |  |
| Rivers        | 4,105.19          | 4,204.44          | 4,204.45          |       | 2.42  |  |  |  |
| SOUTH WEST    | 3,900.55          | 4,542.51          | 4,542.52          |       | 16.46 |  |  |  |
| Ekiti         | 4,200.00          | 4,423.57          | 4,423.60          |       | 5.32  |  |  |  |
|               | •                 |                   |                   |       |       |  |  |  |
| Lagos         | 4,041.18          | 4,884.12          | 4,884.13          |       | 20.86 |  |  |  |
| Ogun          | 3,655.00          | 4,380.77          | 4,380.78          |       | 19.86 |  |  |  |
| Ondo          | 3,732.14          | 4,399.63          | 4,399.65          |       | 17.89 |  |  |  |
| Osun          | 3,985.71          | 4,399.09          | 4,399.10          |       | 10.37 |  |  |  |
| Оуо           | 3,789.29          | 4,767.86          | 4,767.87          |       | 25.83 |  |  |  |
| Average       | 3,778.30          | 4,600.57          | 4,610.48          | 0.22  | 22.03 |  |  |  |