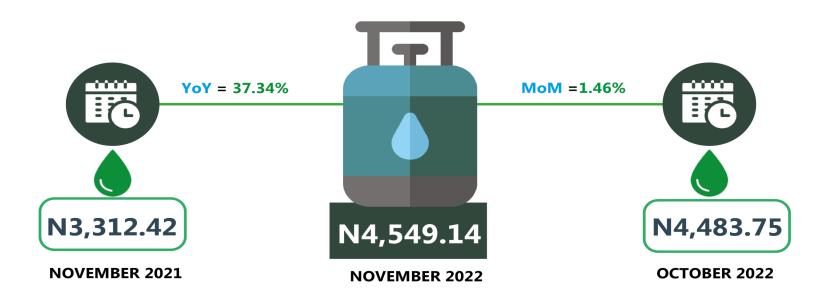

#### **EXECUTIVE SUMMARY**

The average retail price for refilling a 5kg Cylinder of Liquefied Petroleum Gas (Cooking Gas) increased by 1.46% on a month-on-month basis from N4,483.75 recorded in October 2022 to N4,549.14 in November 2022. On a year-on-year basis, this rose by 37.34% from N3,312.42 in November 2021.