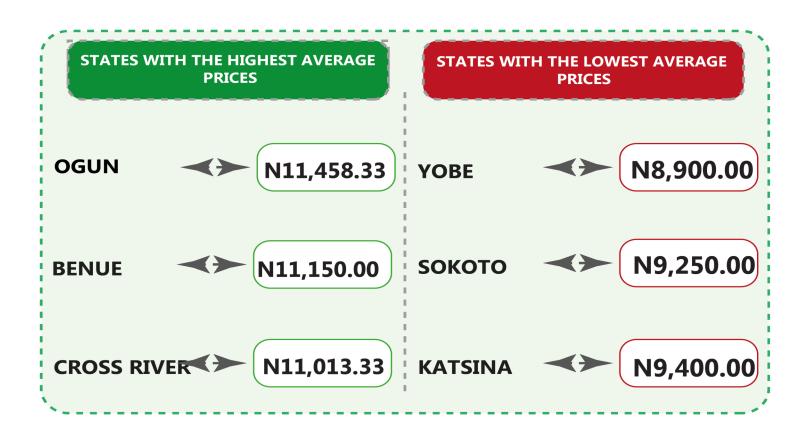

On State profile analysis, Ogun recorded the highest average retail price for the refilling of a 12.5kg Cylinder of Liquefied Petroleum Gas (Cooking Gas) with N11,458.33, followed by Benue with N11,150.00 and Cross River with N11,013.33. Conversely, the lowest average price was recorded in Yobe with N8,900.00, followed by Sokoto and Katsina with N9,250.00 and N9,400.00 respectively.