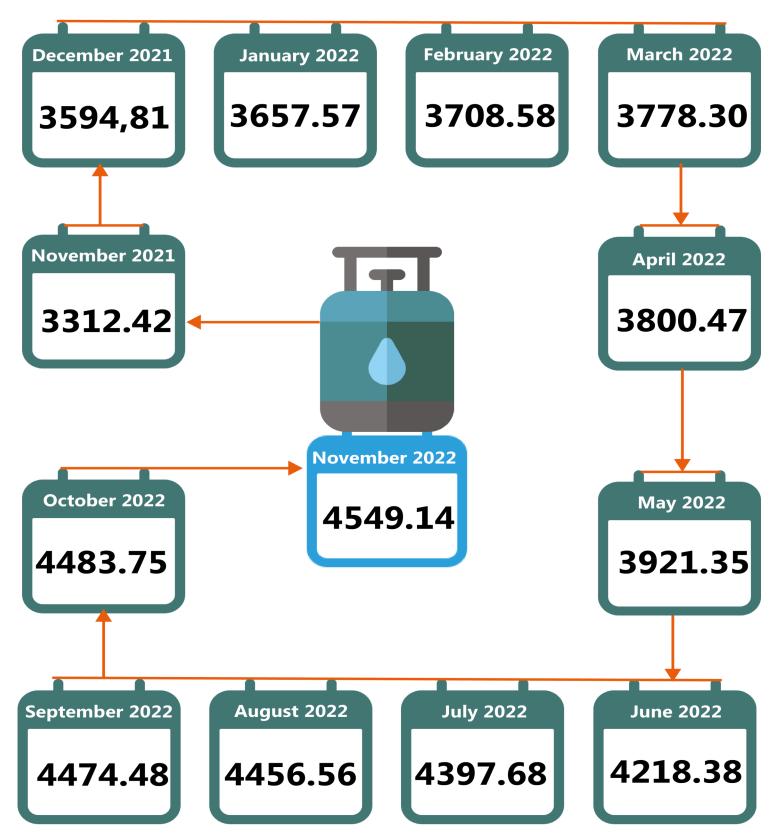

#### **EXECUTIVE SUMMARY**

The average retail price for refilling a 5kg Cylinder of Liquefied Petroleum Gas (Cooking Gas) increased by 1.46% on a month-on-month basis from N4,483.75 recorded in October 2022 to N4,549.14 in November 2022. On a year-on-year basis, this rose by 37.34% from N3,312.42 in November 2021.