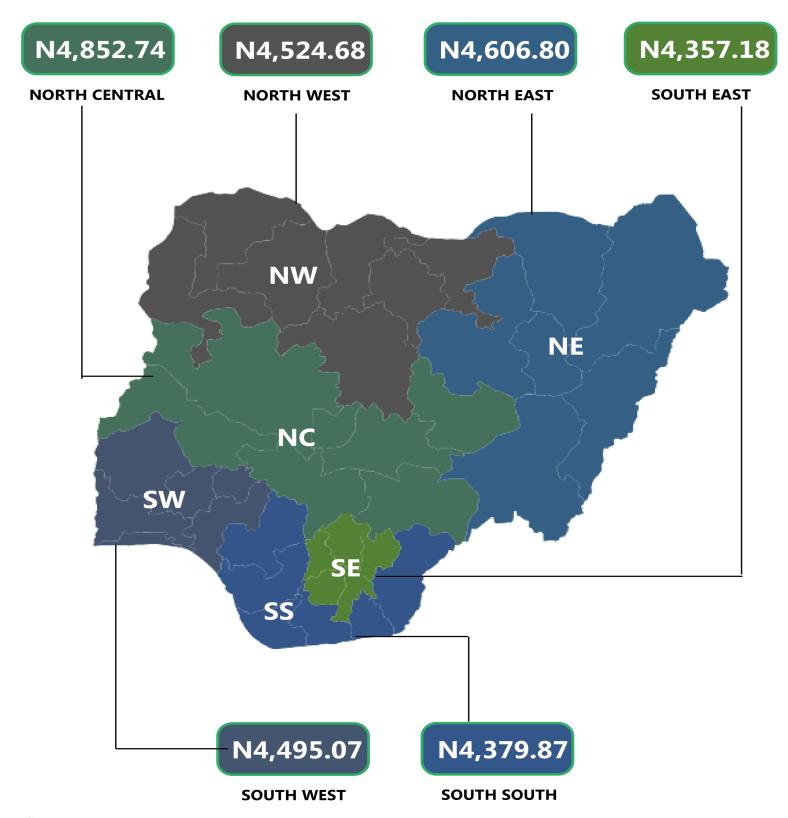

In addition, analysis by zone showed that the North-Central recorded the highest average retail price for refilling a 5kg Cylinder of Liquefied Petroleum Gas (Cooking Gas) with N4,852.74, followed by the North-East with N4,606.80, while the South-East recorded the lowest with N4,357.18.