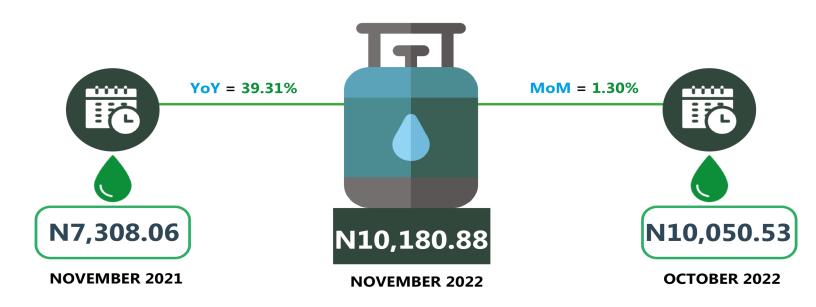

Also, the average retail price for refilling a 12.5kg Cylinder of Liquefied Petroleum Gas (Cooking Gas) increased by 1.30% on a month-on-month basis from N10,050.53 in October 2022 to N10,180.88 in November 2022. On a year-on-year basis, this rose by 39.31% from N7308.06 in November 2021.