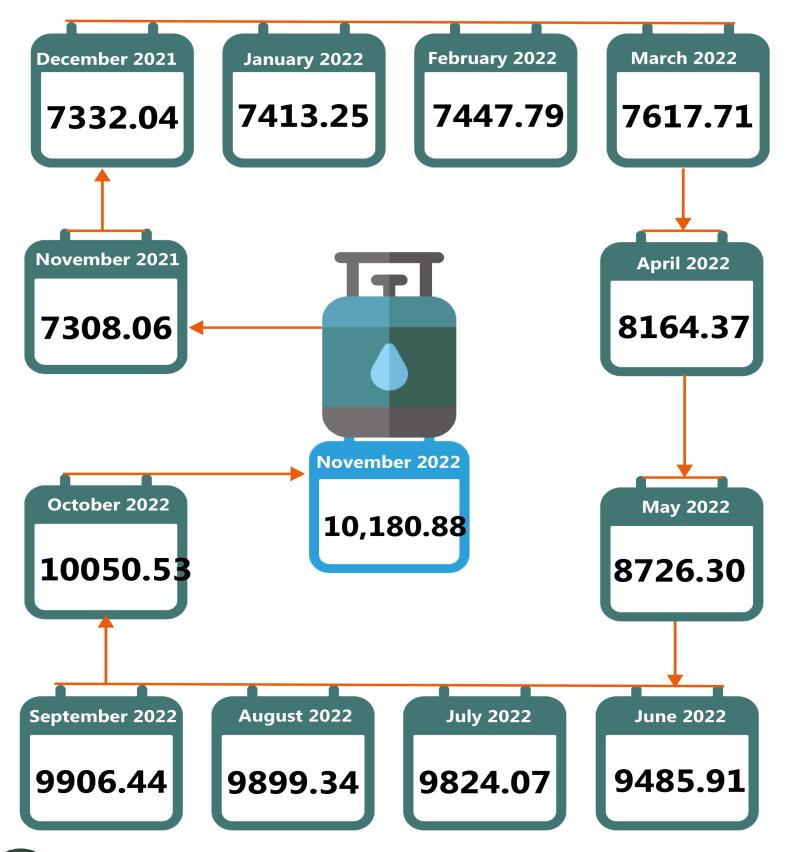

Also, the average retail price for refilling a 12.5kg Cylinder of Liquefied Petroleum Gas (Cooking Gas) increased by 1.30% on a month-on-month basis from N10,050.53 in October 2022 to N10,180.88 in November 2022. On a year-on-year basis, this rose by 39.31% from N7308.06 in November 2021.