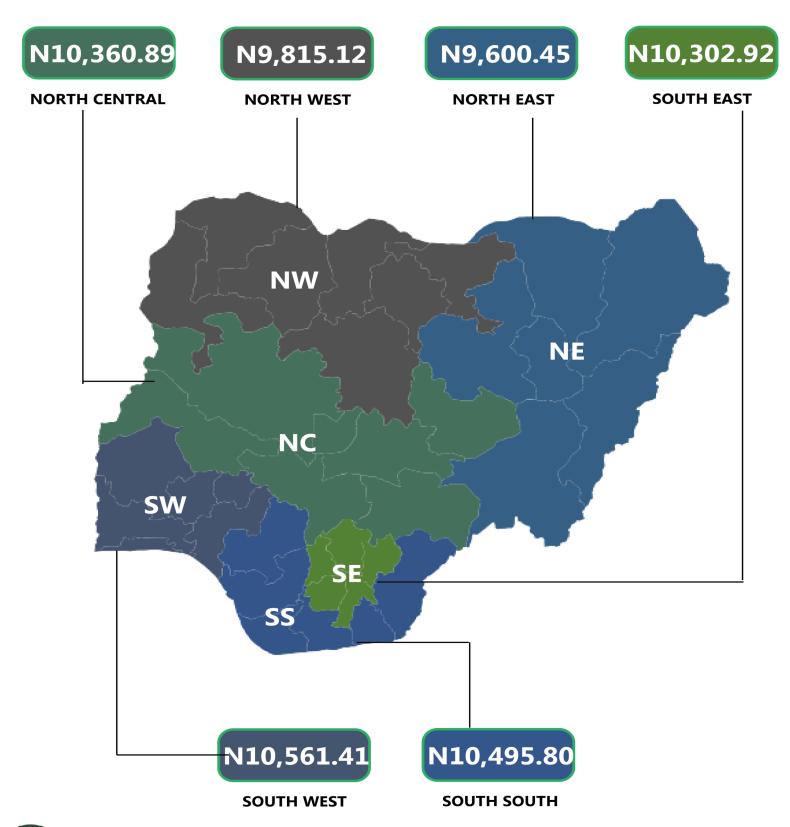

Analysis by zone showed that the South-West recorded the highest average retail price for refilling a 12.5kg Cylinder of Liquefied Petroleum Gas (Cooking Gas) with N10,561.41, followed by the South-South with N10,495.80, while the North-East recorded the lowest price with N9,600.45.