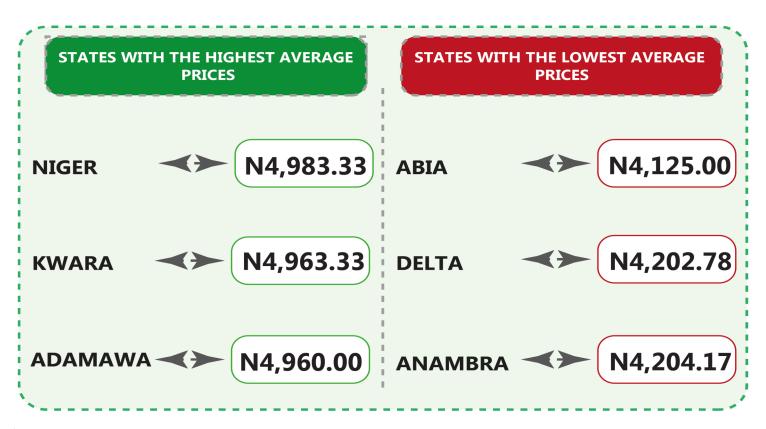

On State profile analysis, Niger recorded the highest average price for refilling a 5kg Cylinder of Liquefied Petroleum Gas (Cooking Gas) with N4,983.33, followed by Kwara with N4,963.33, and Adamawa with N4,960.00. On the other hand, Abia recorded the lowest price with N4,125.00, followed by Delta and Anambra with N4,202.78 and N4,204.17 respectively.