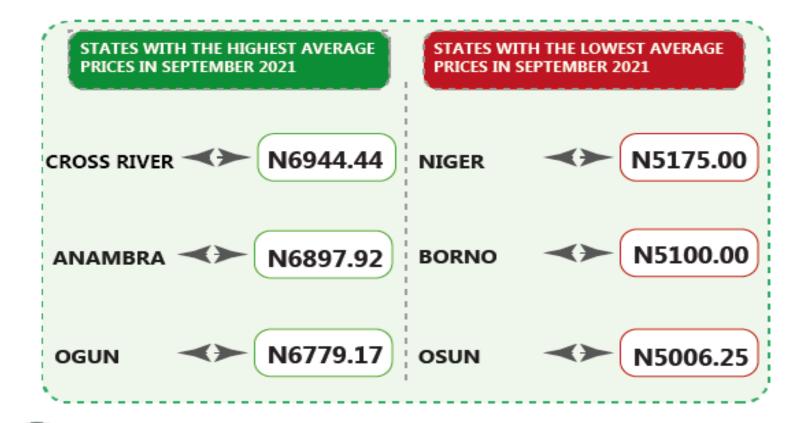

States with the highest average price for the refilling of a 12.5kg cylinder for Liquefied Petroleum Gas (Cooking Gas) were Cross River (N6,944.44), Anambra (N6,897.92) and Ogun (N6,779.17).

States with the lowest average price for the refilling of a 12.5kg cylinder for Liquefied Petroleum Gas (Cooking Gas) were Niger (N5,175.00), Borno (N5,100.00) and Osun (N5,006.25).