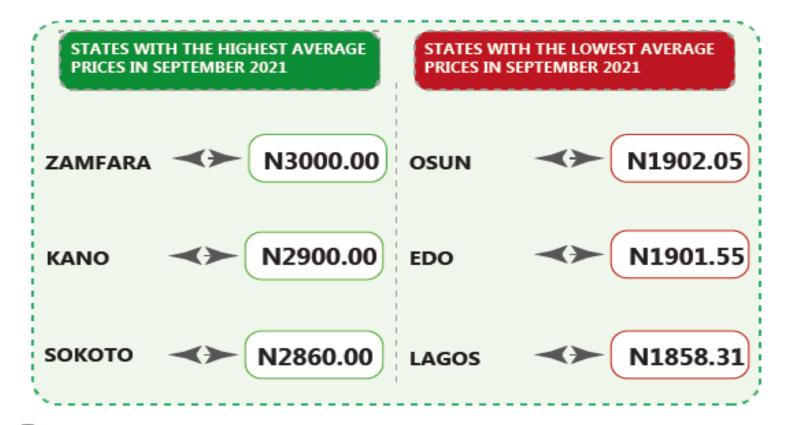

States with the highest average price for the refilling of a 5kg cylinder for Liquefied Petroleum Gas (Cooking Gas) were, Zamfara (N3,000.00), Kano (N2,900.00) and Sokoto (N2,860.00).

States with the lowest average price for the refilling of a 5kg cylinder for Liquefied Petroleum Gas (Cooking Gas) were Osun (N1,902.05), Edo (N1,901.55) and Lagos (N1,858.31).