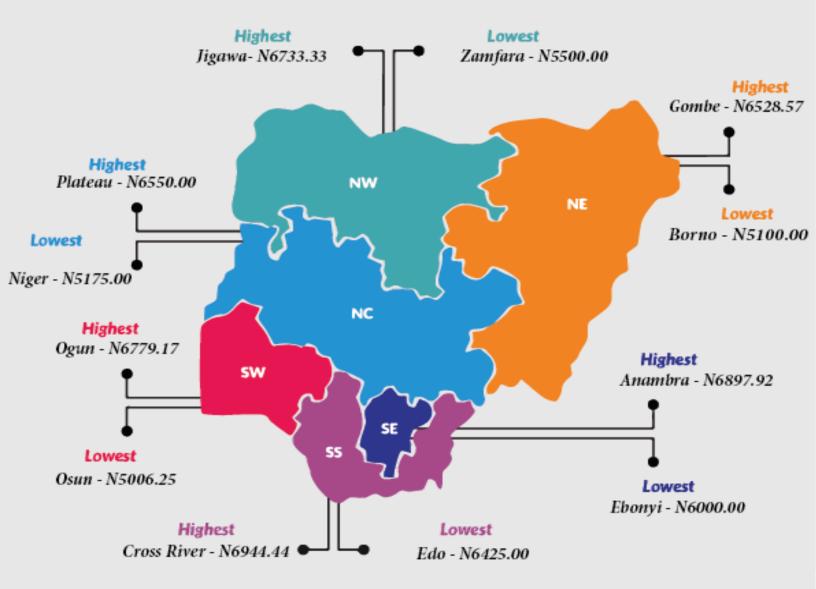

States with the highest average price for the refilling of a 12.5kg cylinder for Liquefied Petroleum Gas (Cooking Gas) were Cross River (N6,944.44), Anambra (N6,897.92) and Ogun (N6,779.17).

States with the lowest average price for the refilling of a 12.5kg cylinder for Liquefied Petroleum Gas (Cooking Gas) were Niger (N5,175.00), Borno (N5,100.00) and Osun (N5,006.25).