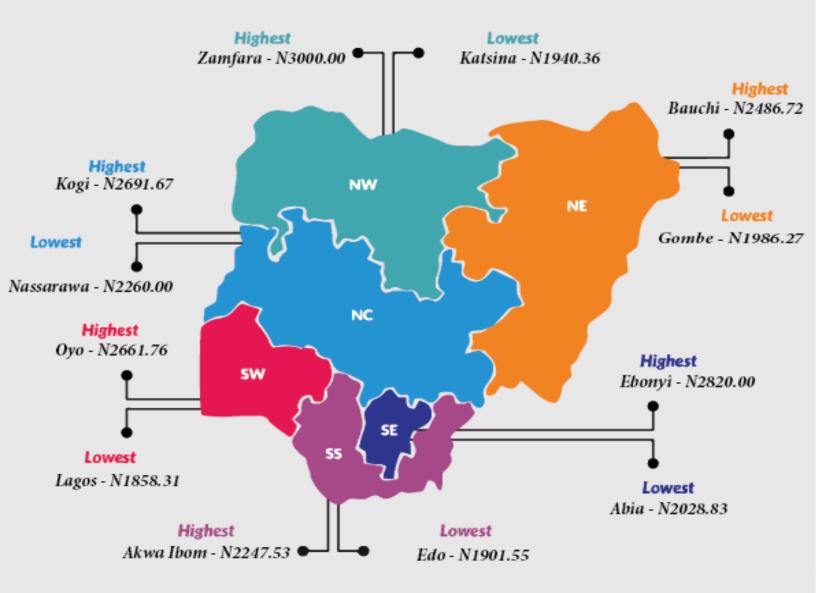

States with the highest average price for the refilling of a 5kg cylinder for Liquefied Petroleum Gas (Cooking Gas) were, Zamfara (N3,000.00), Kano (N2,900.00) and Sokoto (N2,860.00).

States with the lowest average price for the refilling of a 5kg cylinder for Liquefied Petroleum Gas (Cooking Gas) were Osun (N1,902.05), Edo (N1,901.55) and Lagos (N1,858.31).