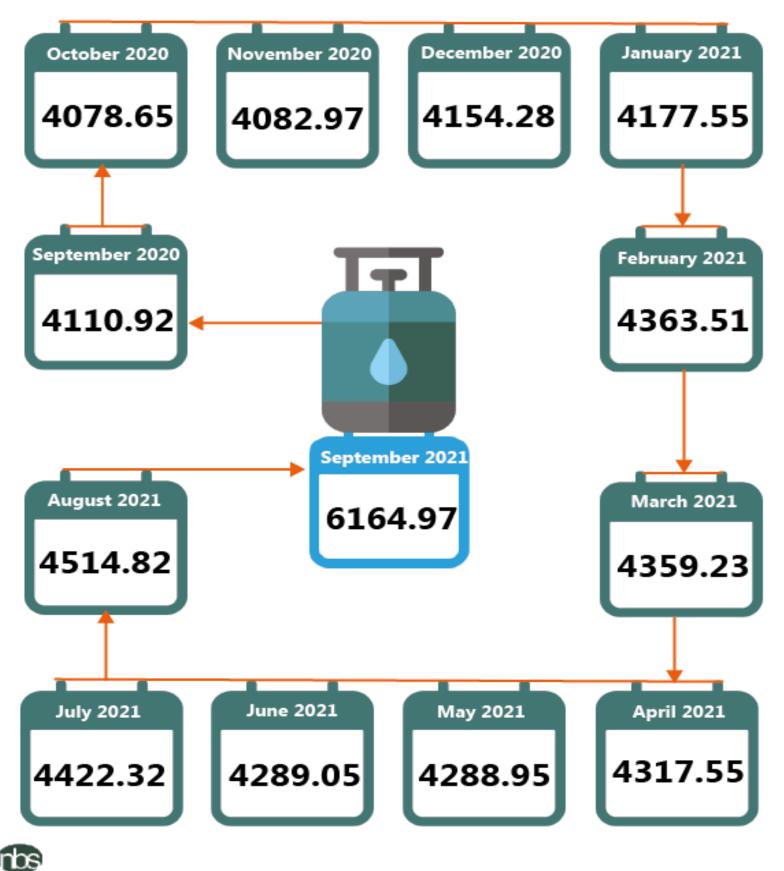

Similarly, average price for the refilling of a 12.5kg cylinder for Liquefied Petroleum Gas (Cooking Gas) increased by 36.55% month-on-month and by 49.97% year-on-year to N6,164.97 in September 2021 from N4,514.82 in August 2021.