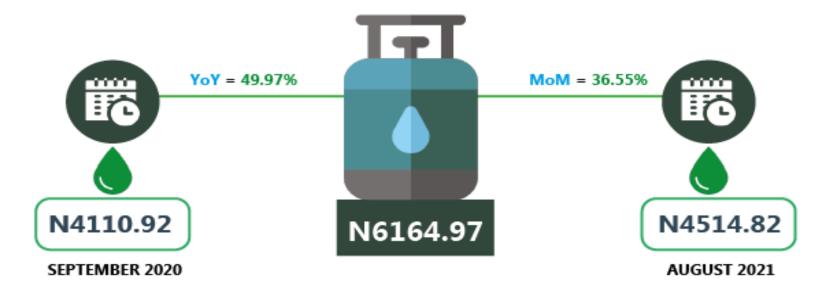

Similarly, average price for the refilling of a 12.5kg cylinder for Liquefied Petroleum Gas (Cooking Gas) increased by 36.55% month-on-month and by 49.97% year-on-year to N6,164.97 in September 2021 from N4,514.82 in August 2021.

States with the highest average price for the refilling of a 12.5kg cylinder for Liquefied Petroleum Gas (Cooking Gas) were Cross River (N6,944.44), Anambra (N6,897.92) and Ogun (N6,779.17).

States with the lowest average price for the refilling of a 12.5kg cylinder for Liquefied Petroleum Gas (Cooking Gas) were Niger (N5,175.00), Borno (N5,100.00) and Osun (N5,006.25).