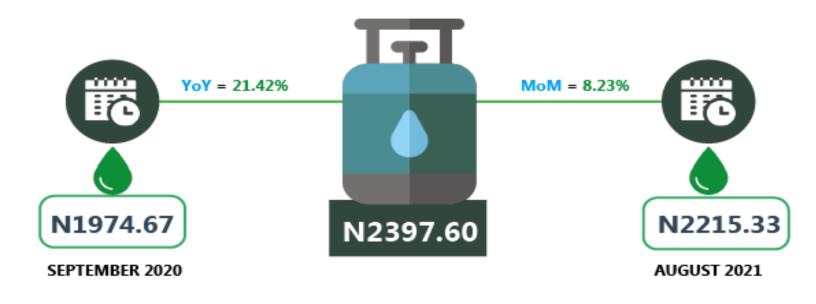

#### **EXECUTIVE SUMMARY**

Average price for the refilling of a 5kg cylinder for Liquefied Petroleum Gas (Cooking Gas) increased by 8.23% month-on-month and by 21.42% year-on-year to N2,397.60 in September 2021 from N2,215.33 in August 2021.