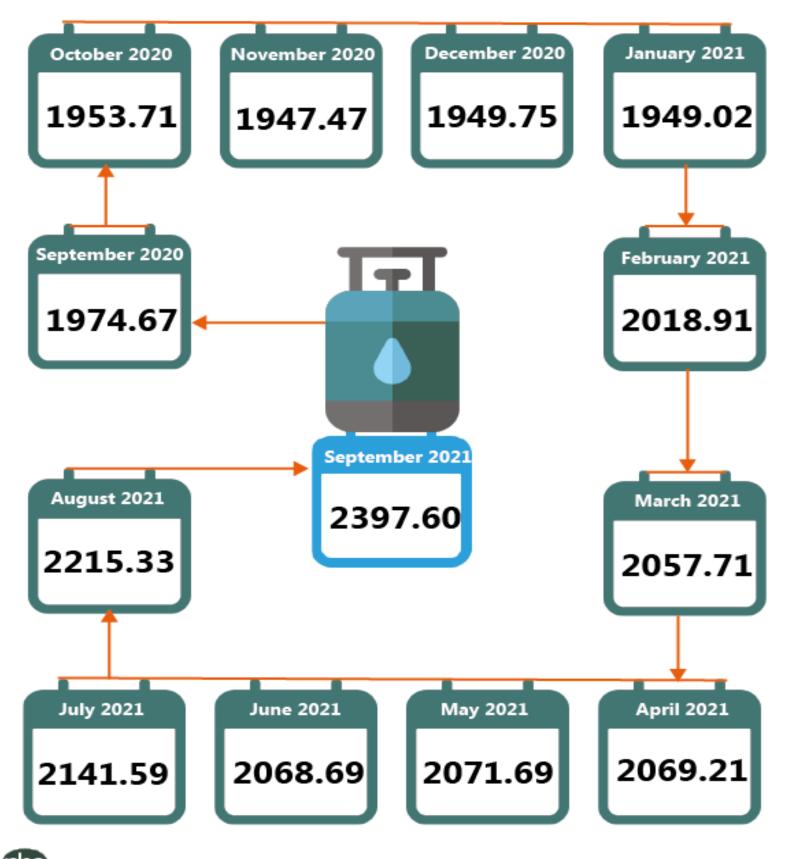

#### **EXECUTIVE SUMMARY**

Average price for the refilling of a 5kg cylinder for Liquefied Petroleum Gas (Cooking Gas) increased by 8.23% month-on-month and by 21.42% year-on-year to N2,397.60 in September 2021 from N2,215.33 in August 2021.

States with the highest average price for the refilling of a 5kg cylinder for Liquefied Petroleum Gas (Cooking Gas) were, Zamfara (N3,000.00), Kano (N2,900.00) and Sokoto (N2,860.00).

States with the lowest average price for the refilling of a 5kg cylinder for Liquefied Petroleum Gas (Cooking Gas) were Osun (N1,902.05), Edo (N1,901.55) and Lagos (N1,858.31).