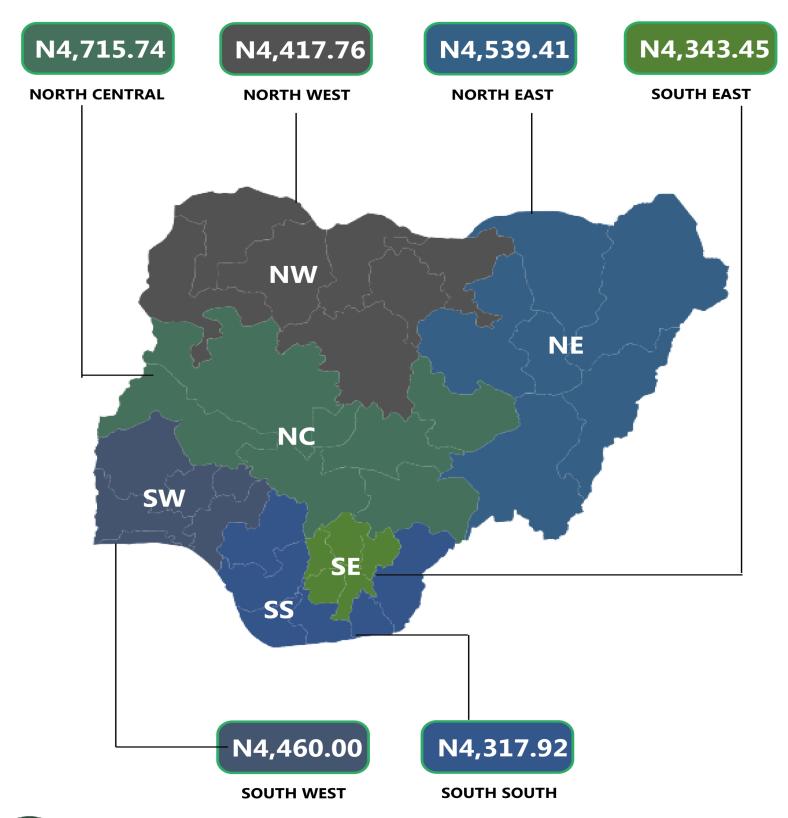

### **EXECUTIVE SUMMARY**

The average retail price for refilling a 5kg Cylinder of Liquefied Petroleum Gas (Cooking Gas) increased by 0.40% on a month-on-month basis from N4,456.56 recorded in August 2022 to N4,474.48 in September 2022. On a year-on-year basis, this rose by 86.62% from N2,397.60 in September 2021. On state profile analysis, Kwara recorded the highest average price for refilling a 5kg Cylinder of Liquefied Petroleum Gas (Cooking Gas) with N4,950.00, followed by Niger with N4,941.67, and Adamawa with N4,928.29. On the other hand, Abia recorded the lowest price with N4,044.44, followed by Anambra and Kano with N4,100.00 and N4,109.67 respectively. In addition, analysis by zone showed that the North-Central recorded the highest average retail price for refilling a 5kg Cylinder of Liquefied Petroleum Gas (Cooking Gas) with N4,715.74, followed by the North-East with N4,539.41, while the South-South recorded the lowest with N4,317.92.