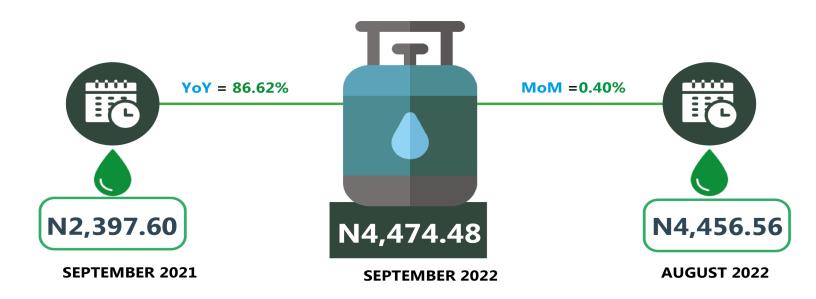

### **EXECUTIVE SUMMARY**

The average retail price for refilling a 5kg Cylinder of Liquefied Petroleum Gas (Cooking Gas) increased by 0.40% on a month-on-month basis from N4,456.56 recorded in August 2022 to N4,474.48 in September 2022. On a year-on-year basis, this rose by 86.62% from N2,397.60 in September 2021. On state profile analysis, Kwara recorded the highest average price for refilling a 5kg Cylinder of Liquefied Petroleum Gas (Cooking Gas) with N4,950.00, followed by Niger with N4,941.67, and Adamawa with N4,928.29. On the other hand, Abia recorded the lowest price with N4,044.44, followed by Anambra and Kano with N4,100.00 and N4,109.67 respectively. In addition, analysis by zone showed that the North-Central recorded the highest average retail price for refilling a 5kg Cylinder of Liquefied Petroleum Gas (Cooking Gas) with N4,715.74, followed by the North-East with N4,539.41, while the South-South recorded the lowest with N4,317.92.