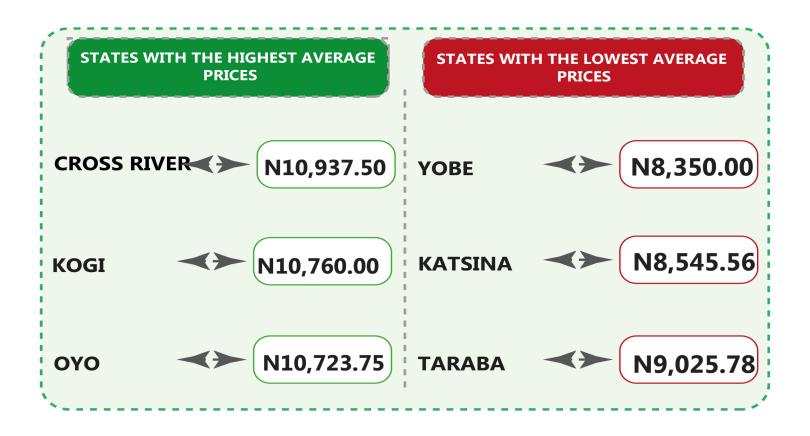

Also, the average retail price for refilling a 12.5kg Cylinder of Liquefied Petroleum Gas (Cooking Gas) increased by 0.07% on a month-on-month basis from N9,899.34 in August 2022 to N9,906.44 in September 2022. On a year-on-year basis, this rose by 60.69% from N6,164.97 in September 2021. On state profile analysis, Cross River recorded the highest average retail price for the refilling of a 12.5kg Cylinder of Liquefied Petroleum Gas (Cooking Gas) with N10,937.50, followed by Kogi with N10,760.00 and Oyo with N10,723.75. Conversely, the lowest average price was recorded in Yobe with N8,350.00, followed by Katsina and Taraba with N8,545.56 and N9,025.78 respectively.