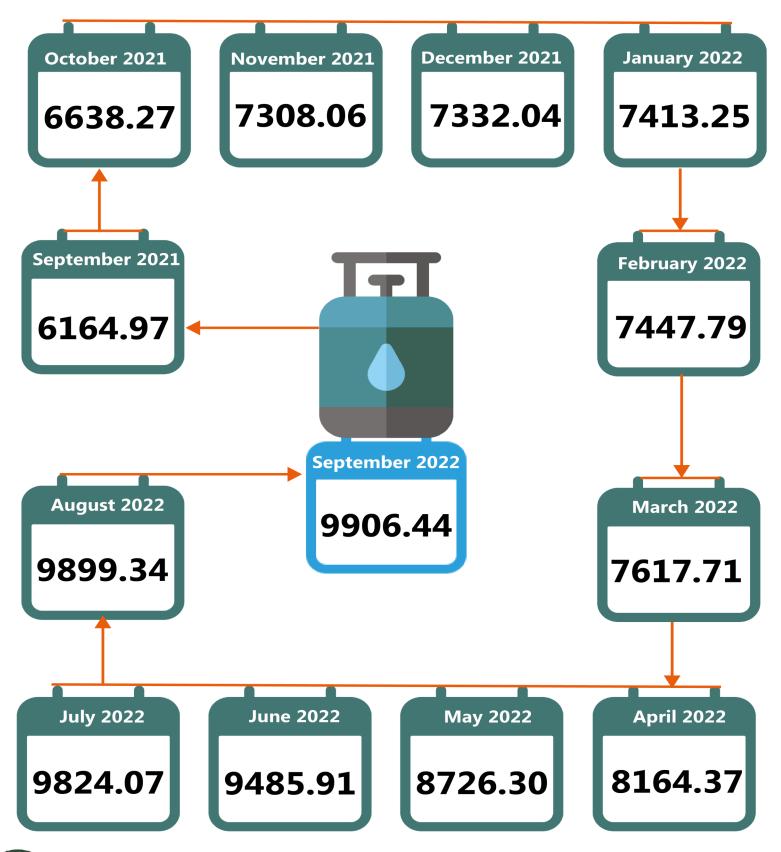

Also, the average retail price for refilling a 12.5kg Cylinder of Liquefied Petroleum Gas (Cooking Gas) increased by 0.07% on a month-on-month basis from N9,899.34 in August 2022 to N9,906.44 in September 2022. On a year-on-year basis, this rose by 60.69% from N6,164.97 in September 2021. On state profile analysis, Cross River recorded the highest average retail price for the refilling of a 12.5kg Cylinder of Liquefied Petroleum Gas (Cooking Gas) with N10,937.50, followed by Kogi with N10,760.00 and Oyo with N10,723.75. Conversely, the lowest average price was recorded in Yobe with N8,350.00, followed by Katsina and Taraba with N8,545.56 and N9,025.78 respectively.

Average Cooking Gas Prices Across States – 5KG Refilling

12 Month Average Prices – 5KG Refilling

Average Cooking Gas Prices Across States - 12.5KG Refilling

12 Month Average Prices – 12.5KG Refilling

### **GAS FILLING (GAS) PRICE WATCH(12KG)**

|                    | Average of Sep-21 | Average of Aug-22 | Average of Sep-22 | МоМ   | YoY    |
|--------------------|-------------------|-------------------|-------------------|-------|--------|
| NORTH CENTRAL      | 5,945.31          | 10,033.30         | 10,073.64         | 0.40  | 69.44  |
| Abuja              | 6,108.00          |                   | 9,975.00          | 0.76  |        |
| Benue              | 5,920.00          | 9,937.50          | 9,938.00          | 0.01  | 67.87  |
| Kogi               | 6,429.17          | 10,753.13         |                   | 0.06  | 67.36  |
| Kwara              | 6,085.00          |                   |                   | 0.07  | 65.49  |
| Nasarawa           | 5,350.00          | 9,775.00          | 9,862.50          |       |        |
| Niger              | 5,175.00          | 9,925.00          | 9,960.00          | 0.35  | 92.46  |
| Plateau            | 6,550.00          | 9,880.00          | 9,950.00          | 0.71  |        |
| NORTH EAST         | 5,966.43          | 9,205.03          | 9,300.41          | 1.04  | 55.88  |
| Adamawa            | 5,250.00          | 9,800.00          | 9,808.71          | 0.09  | 86.83  |
| Bauchi             | 6,220.00          | 9,509.07          | 9,612.23          | 1.08  | 54.54  |
| Borno              | 5,100.00          | 9,546.45          | 9,685.71          | 1.46  | 89.92  |
| Gombe              | 6,528.57          | 9,275.75          | 9,320.00          | 0.48  | 42.76  |
| Taraba             | 6,200.00          | 8,886.30          | 9,025.78          | 1.57  | 45.58  |
| Yobe               | 6,500.00          | 8,212.63          | 8,350.00          | 1.67  | 28.46  |
| NORTH WEST         | 6,064.76          | 9,400.30          | 9,507.94          | 1.15  | 56.77  |
| Jigawa             | 6,733.33          | 9,500.00          | 9,525.00          | 0.26  | 41.46  |
| Kaduna             | 5,900.00          | 10,218.75         | 10,225.00         | 0.06  | 73.31  |
| Kano               | 6,260.00          | 9,100.00          | 9,400.00          | 3.30  | 50.16  |
| Katsina            | 6,000.00          | 8,150.00          | 8,545.56          | 4.85  | 42.43  |
| Kebbi              | 5,560.00          | 9,833.33          | 9,840.00          | 0.07  | 76.98  |
| Sokoto             | 6,500.00          | 9,000.00          | 9,050.00          | 0.56  | 39.23  |
| Zamfara            | 5,500.00          | 10,000.00         | 9,970.00          | -0.30 | 81.27  |
| SOUTH EAST         | 6,477.54          | 10,261.27         | 10,105.87         | -1.51 | 56.01  |
| Abia               | 6,775.00          | 10,080.00         | 9,855.56          | -2.23 | 45.47  |
| Anambra            | 6,897.92          | 9,948.86          | 9,966.67          | 0.18  | 44.49  |
| Ebonyi             | 6,000.00          | 11,225.00         | 10,557.14         | -5.95 | 75.95  |
| Enugu              | 6,321.43          | 10,112.50         | 10,150.00         | 0.37  | 60.56  |
| Imo                | 6,393.33          | 9,940.00          | 10,000.00         | 0.60  | 56.41  |
| SOUTH SOUTH        | 6,578.86          | 10,320.58         | 10,202.15         | -1.15 | 55.07  |
| Akwa Ibom          | 6,477.73          | 10,044.17         | 10,054.29         | 0.10  | 55.21  |
| Bayelsa            | 6,540.00          | 10,169.00         | 10,178.64         | 0.09  | 55.64  |
| Cross River        | 6,944.44          | 10,982.14         | 10,937.50         | -0.41 | 57.50  |
| Delta              | 6,630.56          | 10,965.42         | 10,294.64         | -6.12 | 55.26  |
| Edo                | 6,425.00          | 9,948.46          | 9,925.00          | -0.24 | 54.47  |
| Rivers             | 6,455.43          | 9,814.29          | 9,822.81          | 0.09  | 52.16  |
| SOUTH WEST         | 6,062.31          | 10,296.74         | 10,320.44         | 0.23  | 70.24  |
| Ekiti              | 5,800.00          | 10,673.33         | 10,680.08         | 0.06  | 84.14  |
| Lagos              | 6,126.67          | 10,007.89         | 10,018.33         | 0.10  | 63.52  |
| Ogun               | 6,779.17          | 10,228.57         | 10,235.91         | 0.07  | 50.99  |
| Ondo               | 5,968.00          | 10,129.69         | 10,140.38         | 0.11  | 69.91  |
| Osun               | 5,006.25          | 10,118.75         | 10,124.17         | 0.05  | 102.23 |
| Оуо                | 6,693.75          | 10,622.22         | 10,723.75         | 0.96  | 60.21  |
| <b>Grand Total</b> | 6,164.97          | 9,899.34          | 9,906.44          | 0.07  | 60.69  |