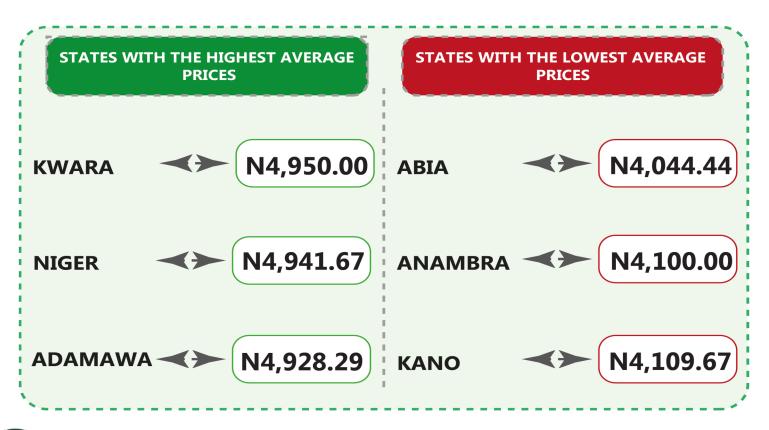

### **EXECUTIVE SUMMARY**

The average retail price for refilling a 5kg Cylinder of Liquefied Petroleum Gas (Cooking Gas) increased by 0.40% on a month-on-month basis from N4,456.56 recorded in August 2022 to N4,474.48 in September 2022. On a year-on-year basis, this rose by 86.62% from N2,397.60 in September 2021. On state profile analysis, Kwara recorded the highest average price for refilling a 5kg Cylinder of Liquefied Petroleum Gas (Cooking Gas) with N4,950.00, followed by Niger with N4,941.67, and Adamawa with N4,928.29. On the other hand, Abia recorded the lowest price with N4,044.44, followed by Anambra and Kano with N4,100.00 and N4,109.67 respectively. In addition, analysis by zone showed that the North-Central recorded the highest average retail price for refilling a 5kg Cylinder of Liquefied Petroleum Gas (Cooking Gas) with N4,715.74, followed by the North-East with N4,539.41, while the South-South recorded the lowest with N4,317.92.