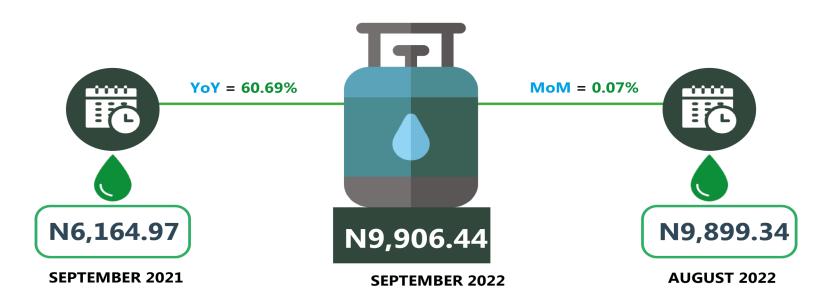

Also, the average retail price for refilling a 12.5kg Cylinder of Liquefied Petroleum Gas (Cooking Gas) increased by 0.07% on a month-on-month basis from N9,899.34 in August 2022 to N9,906.44 in September 2022. On a year-on-year basis, this rose by 60.69% from N6,164.97 in September 2021. On state profile analysis, Cross River recorded the highest average retail price for the refilling of a 12.5kg Cylinder of Liquefied Petroleum Gas (Cooking Gas) with N10,937.50, followed by Kogi with N10,760.00 and Oyo with N10,723.75. Conversely, the lowest average price was recorded in Yobe with N8,350.00, followed by Katsina and Taraba with N8,545.56 and N9,025.78 respectively.