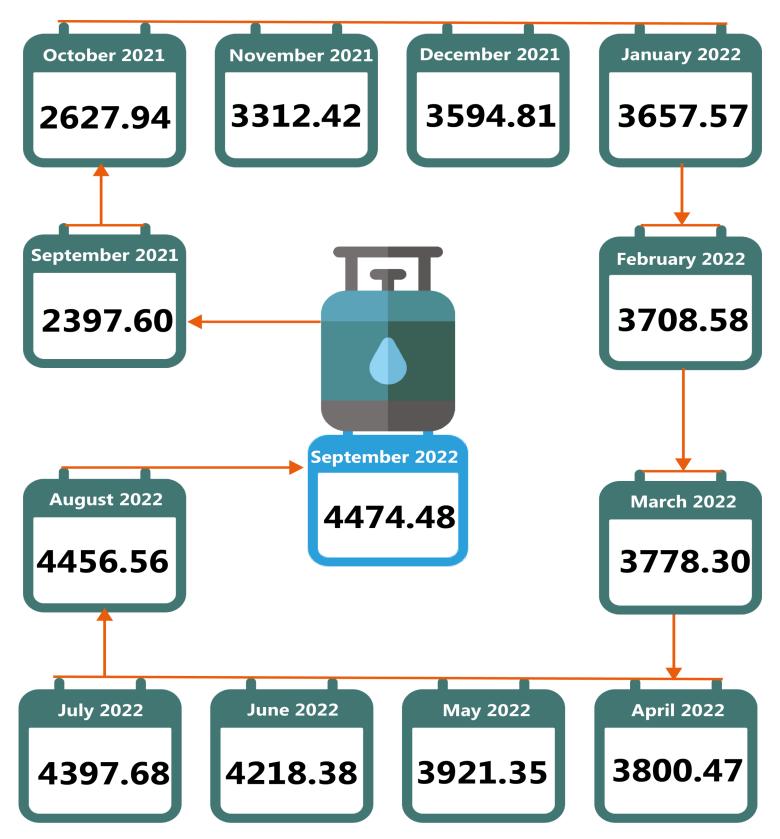

### **EXECUTIVE SUMMARY**

The average retail price for refilling a 5kg Cylinder of Liquefied Petroleum Gas (Cooking Gas) increased by 0.40% on a month-on-month basis from N4,456.56 recorded in August 2022 to N4,474.48 in September 2022. On a year-on-year basis, this rose by 86.62% from N2,397.60 in September 2021. On state profile analysis, Kwara recorded the highest average price for refilling a 5kg Cylinder of Liquefied Petroleum Gas (Cooking Gas) with N4,950.00, followed by Niger with N4,941.67, and Adamawa with N4,928.29. On the other hand, Abia recorded the lowest price with N4,044.44, followed by Anambra and Kano with N4,100.00 and N4,109.67 respectively. In addition, analysis by zone showed that the North-Central recorded the highest average retail price for refilling a 5kg Cylinder of Liquefied Petroleum Gas (Cooking Gas) with N4,715.74, followed by the North-East with N4,539.41, while the South-South recorded the lowest with N4,317.92.