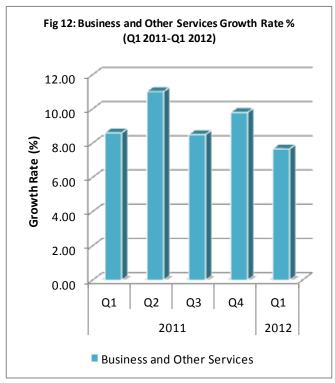

#### **Business and Other services**

he sector recorded a real GDP growth of 7.68 percent in the first quarter of 2012 compared to 8.61 percent recorded in the corresponding quarter of 2011 due to decrease in consumer demand.