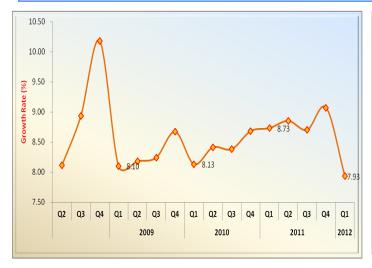

#### Overall GDP Estimates (2011 and Q1 2012)

he Nigerian economy when measured by the Real Gross Domestic Product (GDP) on an aggregate basis, grew by 6.17 percent in the first quarter of 2012 as against 7.13 percent in the corresponding quarter of 2011 as shown in Figure 1. This result however surpasses NBS' earlier growth forecast for the quarter of 5.34 percent, which suggests the economy is

Real GDP grows 6.17% in the 1st resilient than other-Quarter of 2012 driven largely by anticipated. wise non-oil sector. Nevertheless,

stronger growth is ex-

pected in the second quarter of 2012 as a result of recent sectoral policies in the non-oil sector.

The 0.96 percentage point decrease in real GDP growth recorded in the first quarter of 2012 was as a result of decrease in both oil and non oil sectors (manufacturing, wholesale and retail, telecommunication, among others).

The first quarter of 2012 witnessed a decline in economic activity due largely to the partial removal of subsidy on petrol, the subsequent civil protest and weaker consumer demand following the higher price levels across major segments of the economy. Higher costs of production and prevailing security concerns also contributed to the decline in growth rate of real GDP during the period. The nominal GDP for the first quarter of 2012 was estimated at 9,142,858.51 million naira as against the 8,311,227.61 million naira recorded in the corresponding quarter of 2011.