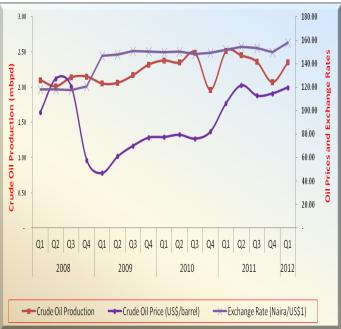

#### Oil Sector

he estimated crude oil and condensates production decreased in the first quarter of 2012 when compared with the level produced within the corresponding quarter of 2011. The decrease in crude oil production with their associated gas components, resulted in a decline in real terms of -2.32 percent in oil GDP growth in the first quarter of 2012 compared with the 0.05 percent growth recorded in the corre-

While crude oil continues to play a prominent role in the Nigerian economy, the average daily production in million barrels per day (mbpd) for the first quarter of 2012 was 2.35 mbpd as against 2.51 mbpd produced in the first quarter of 2011.\*

sponding period of 2011.

Fig.2: Oil Sector Indicators

<sup>\*</sup> Based on revised Q1 2011 oil production data from NNPC

Oil GDP Growth Rate at 1990 Constant Price (Q1 2011 - Q1 2012)