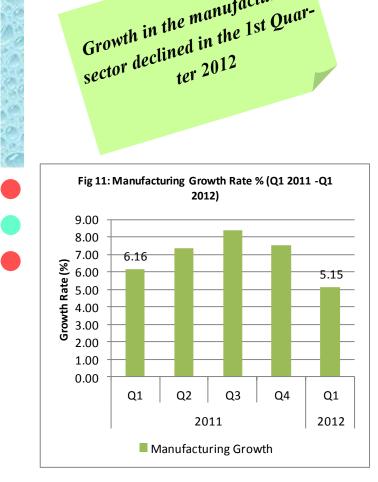

#### Manufacturing

In the first quarter of 2012, manufacturing activities decreased relative to the same period in 2011. It recorded a decrease in growth from 5.15 percent in first quarter of 2012 to 6.16 percent in the review period in 2011. The sluggish growth observed is largely due to infrastructural problem as shown in Figure 11.

> Growth in the manufacturing sector declined in the 1st Quar-

Fig 11: Manufacturing Growth Rate % (Q1 2011 - Q1 2012)