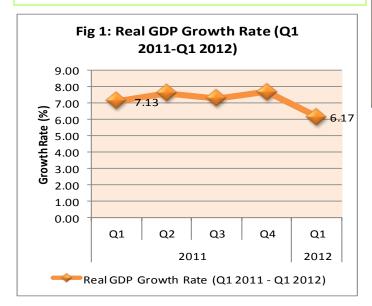

#### Overall GDP Estimates (2011 and Q1 2012)

he Nigerian economy when measured by the Real Gross Domestic Product (GDP) on an aggregate basis, grew by 6.17 percent in the first quarter of 2012 as against 7.13 percent in the corresponding quarter of 2011 as shown in Figure 1. This result however surpasses NBS' earlier growth forecast for the quarter of 5.34 percent, which suggests the economy is

Real GDP grows 6.17% in the 1st resilient than other-Quarter of 2012 driven largely by anticipated. wise non-oil sector. Nevertheless,

stronger growth is ex-

pected in the second quarter of 2012 as a result of recent sectoral policies in the non-oil sector.

The 0.96 percentage point decrease in real GDP growth recorded in the first quarter of 2012 was as a result of decrease in both oil and non oil sectors (manufacturing, wholesale and retail, telecommunication, among others).