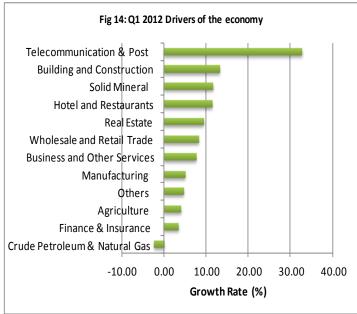

Figure 13 shows the percentage contribution of key sectors to the Nigerian economy from the first quarter of 2011 to the first quarter of 2012 while Figure 14 shows the fastest growing sectors for the same period.

Fig 13: Growth Rate of Key Sectors % (Q1 2011 - Q1 2012)

Fig 14: Q1, 2012 Drivers of the Economy