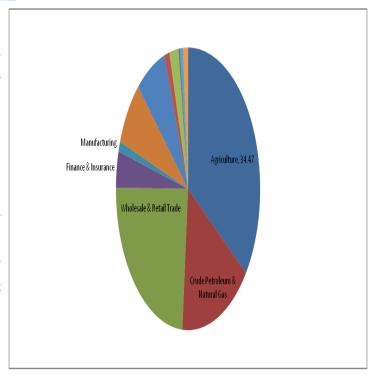

Fig. 7: Percentage Share of Agriculture in GDP at 1990 Constant Basic Prices (Q1 2012)