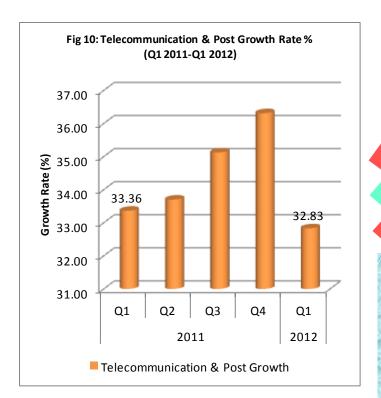

#### **Telecommunications**

he sector recorded a real GDP growth of 32.83 percent in the first quarter of 2012 compared to 33.36 percent recorded in the corresponding period of 2011. The incessant volatility in service delivery affected the sector. Figure 10 shows the performance of the sector in the first quarter of 2012.