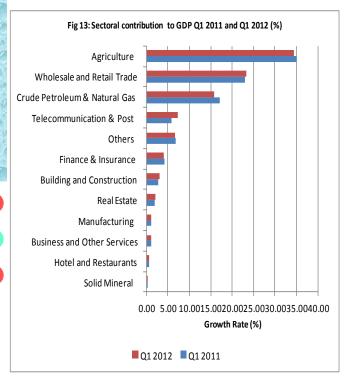

Figure 13 shows the percentage contribution of key sectors to the Nigerian economy from the first quarter of 2011 to the first quarter of 2012 while Figure 14 shows the fastest growing sectors for the same period.

Fig 13: Growth Rate of Key Sectors % (Q1 2011 - Q1 2012)

Fig 14: Q1, 2012 Drivers of the Economy