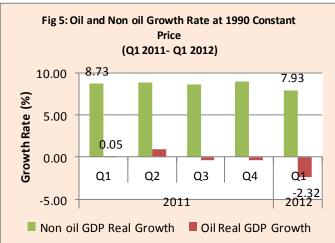

#### Oil Sector

he estimated crude oil and condensates production decreased in the first quarter of 2012 when compared with the level produced within the corresponding quarter of 2011. The decrease in crude oil production with their associated gas components, resulted in a decline in real terms of -2.32 percent in oil GDP growth in the first quarter of 2012 compared with the 0.05 percent growth recorded in the corre-

While crude oil continues to play a prominent role in the Nigerian economy, the average daily production in million barrels per day (mbpd) for the first quarter of 2012 was 2.35 mbpd as against 2.51 mbpd produced in the first quarter of 2011.\*

sponding period of 2011.

Fig.2: Oil Sector Indicators

<sup>\*</sup> Based on revised Q1 2011 oil production data from NNPC

Oil GDP Growth Rate at 1990 Constant Price (Q1 2011 - Q1 2012)

#### Non-oil sector

he Non-oil sector continued to be a major driver of the economy in the first quarter of 2012 despite its decline when compared with the corresponding quarter in 2011. The sector recorded 7.93 percent growth in real terms in the first quarter of 2012 compared with 8.73 percent at the corresponding period in 2011. The 0.8 percentage point decrease in growth was as a result of decrease in some of the non oil sectors such as manufacturing, wholesale and retail trade, etc.