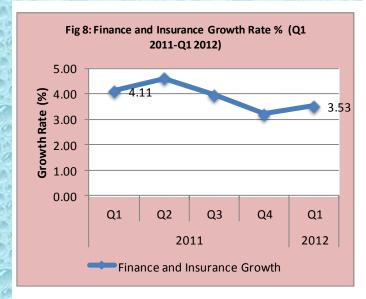

#### Finance & Insurance

he Finance and Insurance sub-sector comprises firms involved in financial intermediation. These firms operate in the various segments of the financial markets such as money market, capital market and the foreign exchange market. They play prominent role in ensuring an efficient financial intermediation in the economy.

The need for adequate liquidity in the industry has been a major concern and focus of regulatory authorities.

The effects of regulatory interventions continued to yield positive result in stabilizing and maintaining improved performances in the sector.

In spite of the banking sector's improved performance, the financial sector in general suffered a set back arising largely from the slow recovery in the capital market.

Fig 8: Finance & Insurance Growth Rate and Indicators (Q1 2011 - Q1 2012)

As shown in Figure 8, this sector recorded a growth of 3.53 percent in the first quarter of 2012 compared with the 4.11 percent recorded in same period of 2011.