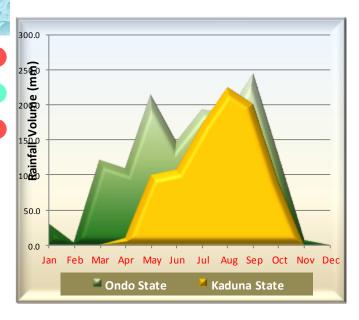

#### **Agriculture**

griculture in Nigeria is predominantly rain-fed. Consequently, farmers suffer tremendous crop failure whenever there are changes in rainfall patterns. Quite often farmers traditional ways of determining when to commence farming fails on account of uncertainties brought about by climatic changes.

We commend the Nigerian Meteorological Agency (NIMET) for the Seasonal Rainfall Predictions (SRP) which is designed to provide necessary early warning and advice to farmers to circumvent these uncertainties. The figure 6 below clearly depicts the pattern of rainfall in Kaduna State, typical northern location and Ondo State typical of Southern location.

Fig. 6: Rainfall pattern in Kaduna and Ondo States of Nigeria

In terms of agricultural output, the real agricultural GDP growth in the first quarter of 2012 stood at 4.15 percent as against 5.54 percent in the corresponding period of 2011. The decrease in growth recorded by the sector in the first quarter of 2012 relative to the corresponding period in 2011 was attributable to low activities by farmers during the period.