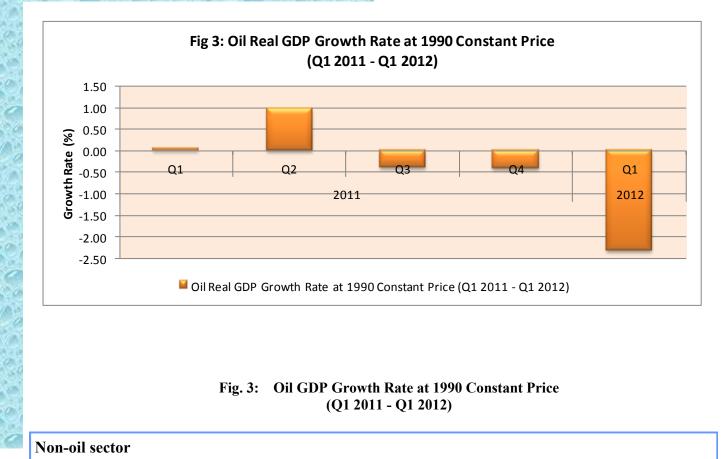

#### Oil Sector

he estimated crude oil and condensates production decreased in the first quarter of 2012 when compared with the level produced within the corresponding quarter of 2011. The decrease in crude oil production with their associated gas components, resulted in a decline in real terms of -2.32 percent in oil GDP growth in the first quarter of 2012 compared with the 0.05 percent growth recorded in the corre-

sponding period of 2011.

Fig.2: Oil Sector Indicators

<sup>\*</sup> Based on revised Q1 2011 oil production data from NNPC

Oil GDP Growth Rate at 1990 Constant Price (Q1 2011 - Q1 2012)