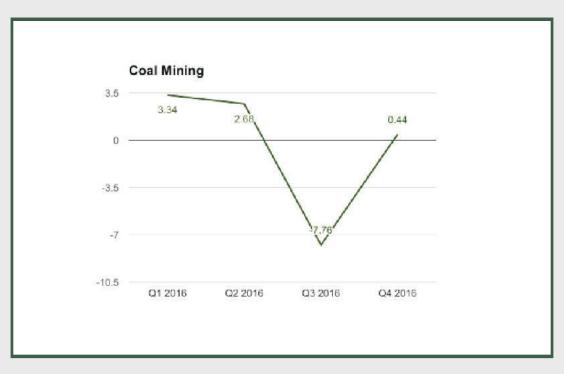

#### **Coal Mining**

Coal Mining under Mining And Quarrying sector grew by 0.44% in Q4 2016 from -7.76% in Q3 2016 and 7.69% in Q4 2015.

Metal Ores: Q4 2015 - Q4 2016

**Metal Ores** 

Metal Ores under Mining And Quarrying sector grew by 7.03% in Q4 2016 from 6.89% in Q3 2016 and 6.93% in Q4 2015.

### **Coal Mining**

Coal Mining under Mining And Quarrying sector grew by 0.44% in Q4 2016 from -7.76% in Q3 2016 and 2.68% in Q2 2016.

Coal Mining under Mining And Quarrying sector grew by 1% in full year 2016 from 10.39% in 2015 and 19.86% in 2014.