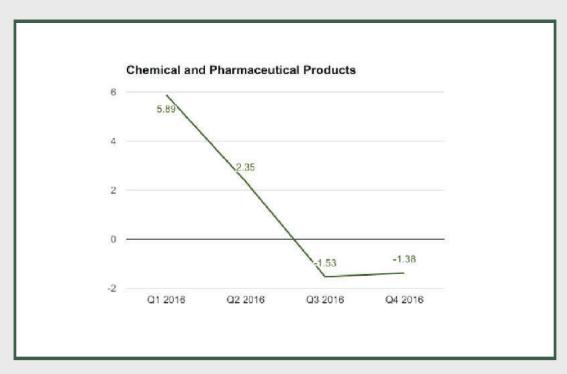

#### **Chemical and Pharmaceutical Products**

Chemical and Pharmaceutical Products under Manufacturing sector contracted by -1.38% in Q4 2016 from -1.53% in Q3 2016 and 17.16% in Q4 2015.

Non-Metallic Products: Q4 2015 - Q4 2016

**Chemical and Pharmaceutical Products: - Q4 2016** 

**Chemical and Pharmaceutical Products** 

Chemical and Pharmaceutical Products under manufacturing sector contracted by - 1.38% in Q4 2016 from - 1.53% in Q3 2016 and 2.35% in Q2 2016.

Chemical and Pharmaceutical Products under manufacturing sector grew by 1.19% in full year 2016 from 18.17% in 2015 and 37.93% in 2014.

Non-Metallic Products: - Q4 2016