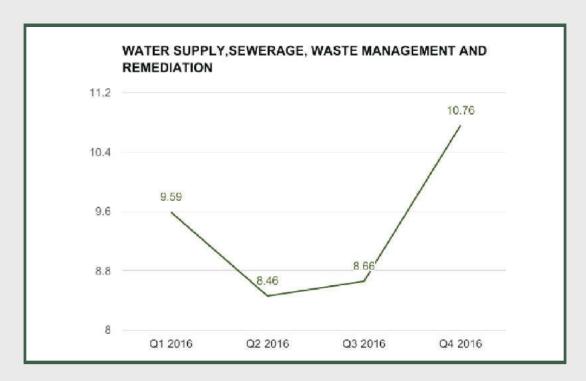

Water Supply, Sewerage, Waste Management And Remediation

Water Supply, Sewerage, Waste Management And Remediation grew by 10.76% in Q4 2016 from 8.66% in Q3 2016 and 8.46% in Q4 2015.

**Construction: Q4 2015 - Q4 2016** 

Water Supply, Sewerage, Waste Management And Remediation

Water Supply, Sewerage, Waste Management And Remediation sector grew by 10.76% in Q42016 from 8.66% in Q32016 and 8.46% in Q22016.

Electricity, Gas ,Steam And Air Conditioning Supply sector grew by 9.27% in full year 2016 from 15.38% in 2015 and 23.08% in 2014.