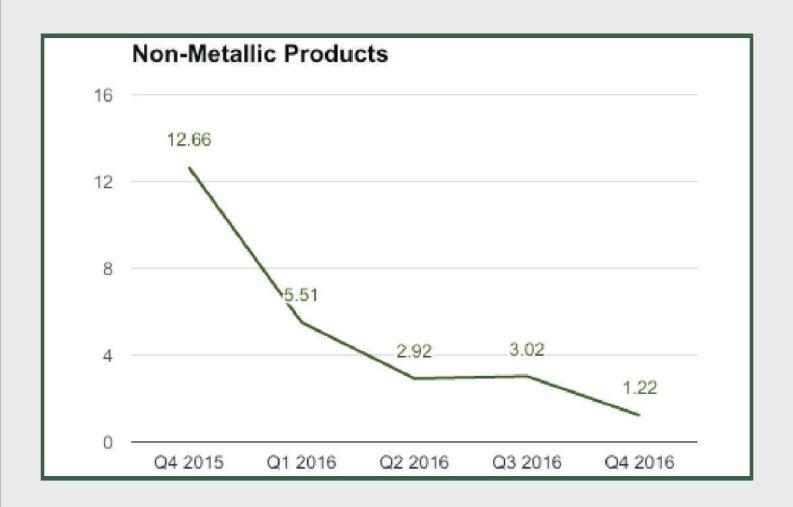

**Non-Metallic Products** 

Non-Metallic Products under Manufacturing sector grew by 1.22% in Q4 2016 from 3.02% in Q3 2016 and 12.66% in Q4 2015.

Plastic and Rubber Products: Q4 2015 - Q4 2016

#### **Non-Metallic Products**

Non-Metallic Products under manufacturing sector grew by 1.22% in Q4 2016 from 3.02% in Q3 2016 and 2.92% in Q2 2016.

Non-Metallic Products under manufacturing sector grew by 3.2% in full year 2016 from 14.21% in 2015 and 34.24% in 2014.