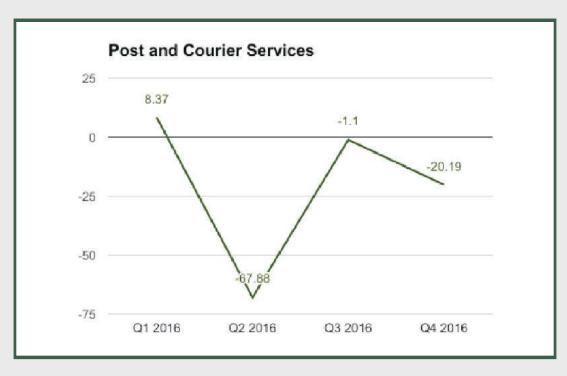

Information and Communication sector grew by 1.38% in Q4 2016 from 1.11% in Q3 2016 and 4.21% in Q4 2015.

Post and Courier Services: Q4 2015 - Q4 2016

**Post and Courier Services** 

Post and Courier Services under Transportation and Storage sector contracted by -20.19% in Q4 2016 from -1.1% in Q3 2016 and 4.64% in Q4 2015.

### **Post and Courier Services**

Post and Courier Services under Transportation and Storage sector contracted by -20.19% in Q4 2016 from -1.1% in Q3 2016 and -67.88% in Q2 2016.

Post and Courier Services under Transportation and Storage sector contracted by - 21.33% in full year 2016 from 5.72% in 2015 and 9.16% in 2014.