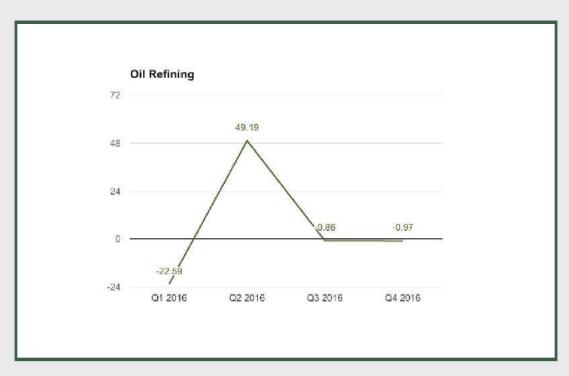

**Manufacturing: Q4 2015 - Q4 2016** 

Manufacturing sector

Manufacturing contracted by -2.54% in Q4 2016 from -4.38% in Q3 2016 and 0.38% in Q4 2015.

Oil Refining: Q4 2015 - Q4 2016

Oil Refining

Oil Refining under Manufacturing sector contracted by -0.97% in Q4 2016 from 0.86% in Q3 2016 and -12.59% in Q4 2015.

#### Oil Refining

Oil Refining under manufacturing sector contracted by -0.97% in Q4 2016 from -0.86% in Q3 2016 and 49.19% in Q2 2016.

Oil Refining under manufacturing sector grew by 2.53% in full year 2016 from - 35.49% in 2015 and -9.76% in 2014.