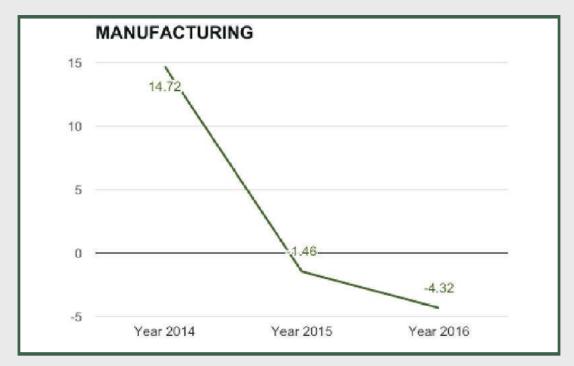

#### **Manufacturing**

There are thirteen activities in the Manufacturing sector; Oil Refining; Cement; Food, Beverages and Tobacco; Textile, Apparel, and Footwear; Wood and Wood products; Pulp Paper and Paper products; Chemical and Pharmaceutical products; Non-metallic Products, Plastic and Rubber products; Electrical and Electronic, Basic Metal and Iron and Steel; Motor Vehicles and Assembly; and Other Manufacturing.

Nominal GDP growth of Manufacturing in the fourth Quarter of 2016 stood at 3.56% (year-on-year), 3.37% points lower than the 6.93% recorded in the corresponding period of 2015. Growth however, reflected a significant increase relative to the third quarter of 2016 when a decline of 2.93% was recorded. On a Quarter-on-Quarter basis, the sector grew by 7.03%. Contribution of Manufacturing to Nominal GDP was 8.34% in the fourth quarter of 2016, lower than the 9.09% recorded in the corresponding period of 2015, and 8.59% in the third quarter of 2016.

Real GDP growth in manufacturing remained negative in Q4 2016: a contraction of 2.54% was recorded (year-on-year). This was an improvement relative to the decline of 4.38% recorded in the third quarter, but still low relative to the growth of 0.38% recorded in the fourth quarter of 2015. Just four of the 13 activities under manufacturing recorded growth in Q4 2016 compared to three in Q3 2016. Seven of the activities nevertheless, performed better than in Q3 2016. On a quarter-on-quarter basis, the sector grew by 1.89%

For full year 2016, the manufacturing sector in real terms contracted by 4.32% compared to a decline of 1.46% recorded in 2015. This reflects a number of challenges face by manufacturing in 2016, such as higher costs of imported inputs as a result of the exchange rate, and higher energy costs as a result of a fall in electricity generation, and more expensive fuel.

### Manufacturing sector

Manufacturing sector contracted by -2.54% in Q4 2016 from -4.38% in Q3 2016 and -3.36% in Q2 2016.

Manufacturing sector contracted by -4.32% in full year 2016 from -1.46% in 2015 and 14.72% in 2014.