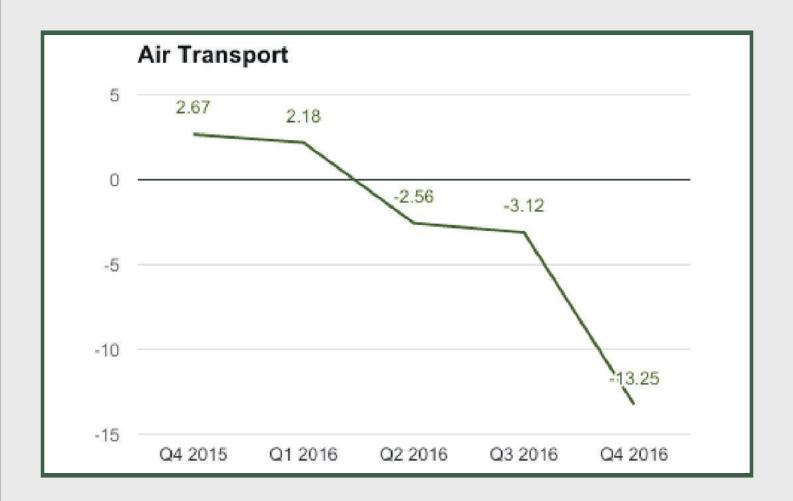

Air Transport

Air Transport under Transportation and Storage sector contracted by -13.25% in Q42016 from -3.12% in Q32016 and 2.67% in Q42015.

**Transport Services: Q4 2015 - Q4 2016** 

Transport Services

#### **Air Transport**

Air Transport under Transportation and Storage sector contracted by -13.25 in Q4 2016 from -3.12% in Q3 2016 and -2.56% in Q2 2016.

Air Transport under Transportation and Storage sector contracted by -4.86% in full year 2016 from 3.7% in 2015 and 2.92% in 2014.