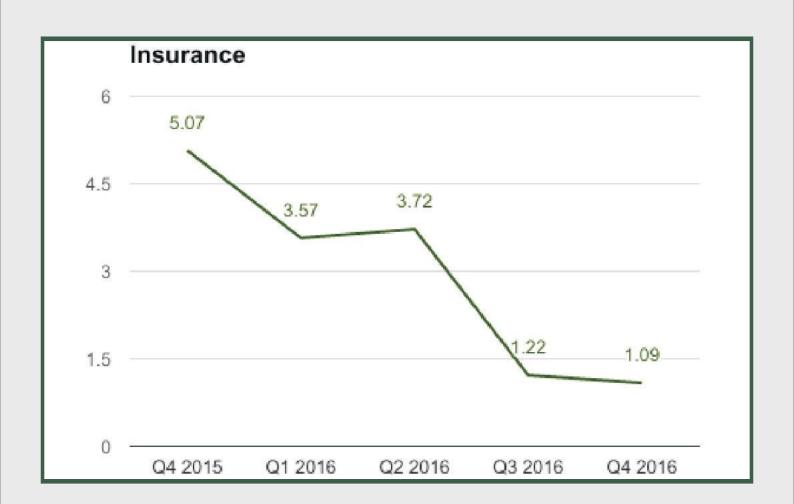

#### **Insurance**

Insurance under Financial and Insurance sector grew by 1.09% in Q4 2016 from 1.22% in Q3 2016 and 5.07% in Q4 2015.

Real Estate: Q4 2015 - Q4 2016

### **Insurance**

Insurance under Financial and Insurance sector grew by 1.09% in Q4 2016 from 1.22% in Q3 2016 and 3.72% in Q2 2016.

Insurance under Financial and Insurance sector grew by 2.46% in full year 2016 from 5.09% in 2015 and 7.19% in 2014.