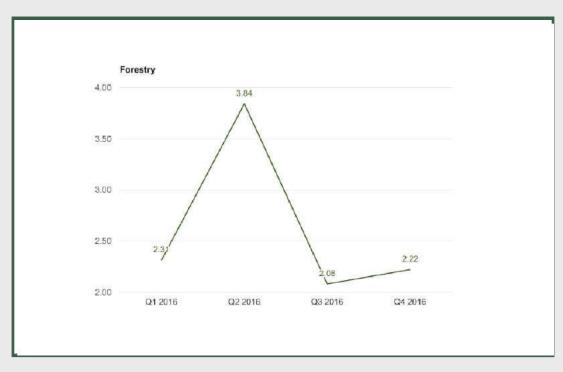

#### **Forestry**

Forestry under agriculture sector grew by 2.22% in Q4 2016 from 2.08% in Q3 2016 and 3.84% in Q2 2016.

Forestry under agriculture sector grew by 2.62% in full year 2016 from 3.67% in 2015 and 4.55% in 2014.