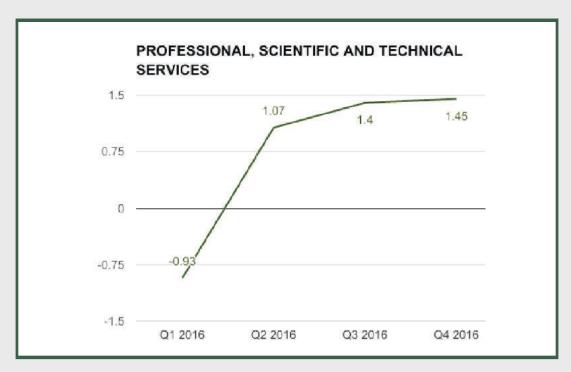

#### **Professional, Scientific and Technical Services**

In Q4 2016, Professional, Scientific and Technical Services recorded a nominal growth of 18.42% (year-on-year), which is 2.67% points higher than that recorded in the fourth quarter of 2015, and 0.76% points lower than the rate recorded in the previous quarter. Quarter-on-Quarter, the sector grew by 4.94%. The Contribution of Professional, Scientific and Technical Services to nominal GDP was 4.42% in the fourth quarter of 2016, up from the 4.22% contribution in the fourth quarter of 2015, but down from the 4.64% recorded in the previous quarter.

Real growth in the sector was recorded at 1.45% in the fourth quarter of 2016, which is 1.71% points less than the rate recorded in the corresponding period of 2015, and 0.06 % points higher than that in the previous quarter. On a quarter-on-quarter basis, the sector grew by 3.65 % in the fourth quarter of 2016. Professional, Scientific and Technical Services contributed 3.82% to aggregate GDP, higher than the 3.72% it contributed in the fourth quarter of 2015 but lower than the 3.84 % it recorded in the previous quarter.

Professional, Scientific and Technical Services sector grew by 1.45% in Q4 2016 from 1.4% in Q3 2016 and 3.16% in Q4 2015.

Administrative & Support Services: Q4 2015 - Q4 2016

Professional, Scientific and Technical Services: - Q4 2016

Professional, Scientific and Technical Services

Professional, Scientific and Technical Services sector grew by 1.45% in Q4 2016 from 1.4% in Q3 2016 and 1.07% in Q2 2016.

Professional, Scientific and Technical Services sector grew by 0.8% in full year 2016 from 5.26% in 2015 and 5.53% in 2014.

Administrative & Support Services: - Q4 2016