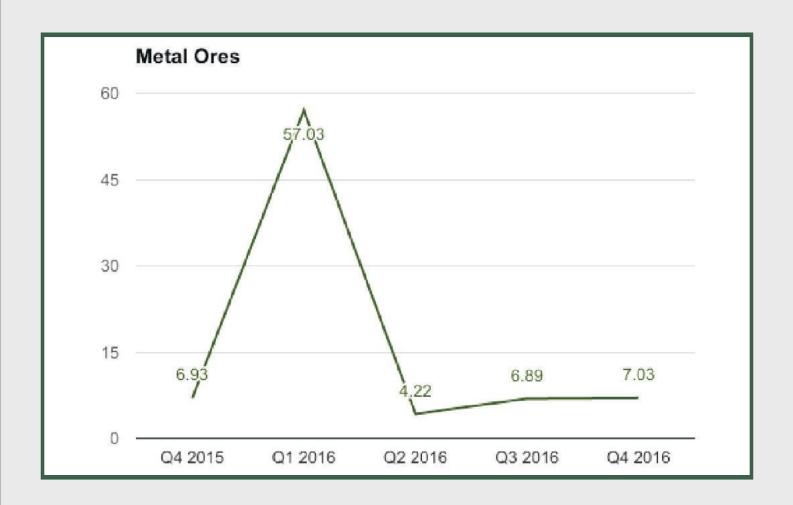

#### **Coal Mining**

Coal Mining under Mining And Quarrying sector grew by 0.44% in Q4 2016 from -7.76% in Q3 2016 and 7.69% in Q4 2015.

Metal Ores: Q4 2015 - Q4 2016

**Metal Ores** 

Metal Ores under Mining And Quarrying sector grew by 7.03% in Q4 2016 from 6.89% in Q3 2016 and 6.93% in Q4 2015.

#### **Metal Ores**

Metal Ores under Mining And Quarrying sector grew by 7.03% in Q4 2016 from 6.89% in Q3 2016 and 4.22% in Q2 2016.

Metal Ores under Mining And Quarrying sector grew by 20.74% in full year 2016 from 7.27% in 2015 and 16.6% in 2014.