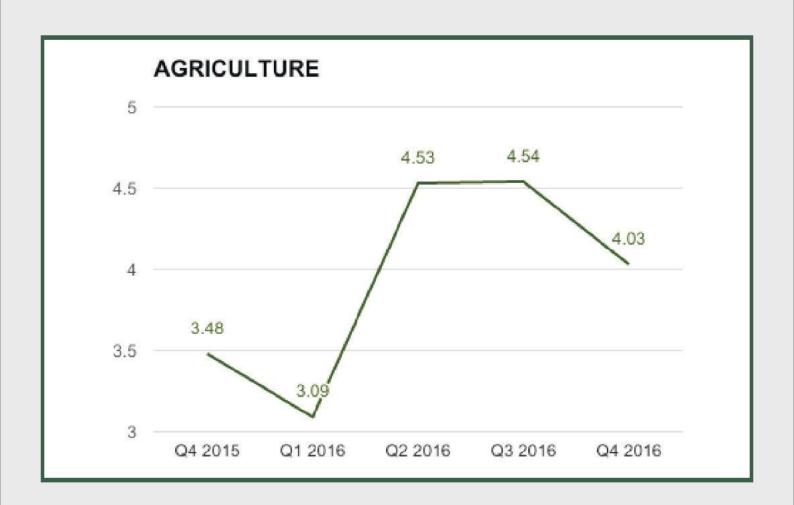

Figure 5: Agriculture real growth

Real agricultural GDP growth in the fourth quarter of 2016 was 4.03% (year-on-year), which was an increase of 0.56% points compared to growth in the same quarter of 2015 of 3.48%. However, it was slightly

less than the real growth rate of 4.54% recorded in the previous quarter. In contrast to the economy as a whole, for full year 2016, real GDP in agriculture grew by 4.11%, and this growth rate was higher than that recorded in 2015 of 3.72%. The contribution of Agriculture to overall GDP in real terms was 25.49% in the quarter under review, higher than its share of 24.18% in the corresponding quarter of 2015, but less than its share in the previous quarter of 28.65%. Agriculture is highly seasonal, and its share in the third quarter is usually the highest. For 2016 as whole, Agriculture increased its share relative to 2015, to 24.43%, due to its relatively strong growth rate.

### Agriculture sector

Agriculture sector grew by 4.03% in Q4 2016 from 4.54% in Q3 2016 and 4.53% in Q4 2015.

**Crop Production: Q4 2015 - Q4 2016** 

#### Agriculture sector

Agriculture sector grew by 4.03% in Q4 2016 from 4.54% in Q3 2016 and 4.53% in Q2 2016.

Agriculture sector grew by 4.11% in full year 2016 from 3.72% in 2015 and 4.27% in 2014.

**Crop Production - Q4 2016** 