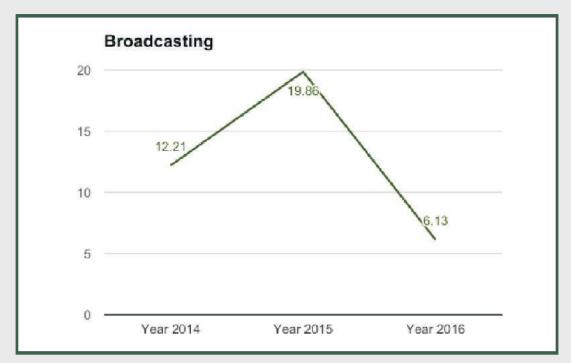

## **Broadcasting**

Broadcasting under Information and Communication sector grew by 5.33% in Q4 2016 from 6.27% in Q3 2016 and 6.05% in Q2 2016.

Broadcasting under Information and Communication sector grew by 6.13% in full year 2016 from 19.86% in 2015 and 12.21% in 2014.