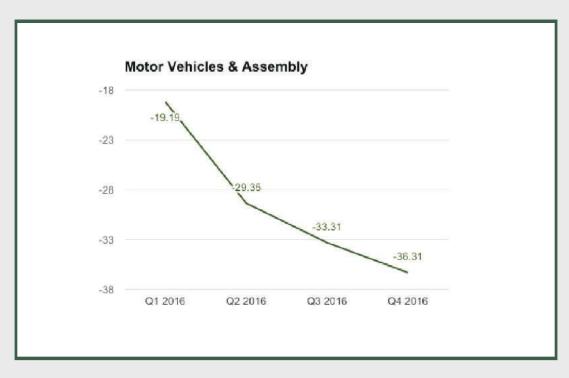

Motor Vehicles & Assembly under Manufacturing sector contracted by -36.31% in Q4 2016 from -33.31% in Q3 2016 and -12.98% in Q4 2015.

Other Manufacturing: Q4 2015 - Q4 2016

Basic metal, Iron and Steel under manufacturing sector grew by 0.72% in full year 2016 from 3.11% in 2015 and 15.59% in 2014.

Motor Vehicles & Assembly: - Q4 2016

**Motor Vehicles & Assembly** 

Motor Vehicles & Assembly under manufacturing sector contracted by -36.31% in Q4 2016 from -33.31% in Q3 2016 and -29.35% in Q2 2016.

Motor Vehicles & Assembly under manufacturing sector contracted by -29.01% in full year 2016 from -5.55% in 2015 and 25.61% in 2014.

Other Manufacturing: - Q4 2016