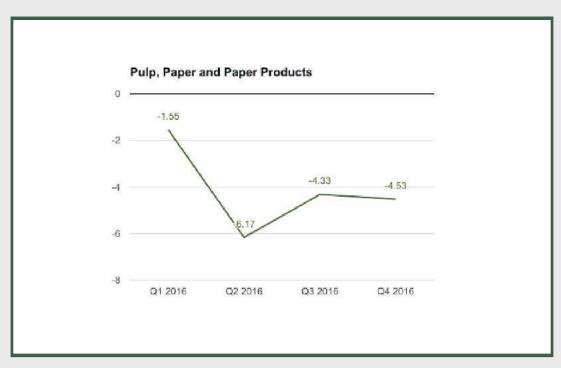

Pulp, Paper and Paper

Pulp, Paper and Paper Products under Manufacturing sector contracted by -4.53% in Q4 2016 from -4.33% in Q3 2016 and 6.87% in Q4 2015.

Chemical and Pharmaceutical Products: Q4 2015 - Q4 2016

### **Pulp, Paper and Paper Products**

Pulp, Paper and Paper Products under manufacturing sector contracted by -4.53% in Q4 2016 from -4.33% in Q3 2016 and -6.17% in Q2 2016.

Pulp, Paper and Paper Products under manufacturing sector contracted by -4.17% in full year 2016 from 6.82% in 2015 and 14.15% in 2014.