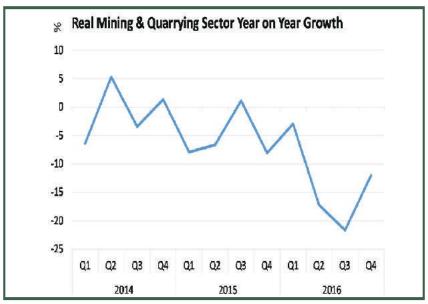

In real terms, Mining and Quarrying sector recorded a decline of -12.04% (year-on-year) in the fourth quarter of 2016. Although this is significantly smaller decline than that recorded in the previous quarter, of 21.64%, it is nevertheless 3.99% points lower than the growth rate recorded in the same Quarter of 2015 of -8.05.

Figure 4: Mining and Quarrying real growth