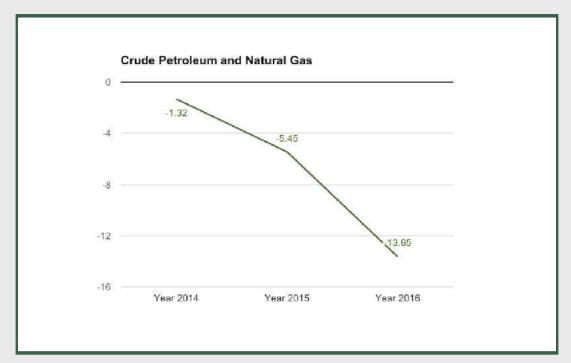

#### **Crude Petroleum and Natural Gas**

Crude Petroleum and Natural Gas under Mining And Quarrying sector contracted by -12.38% in Q4 2016 from -22.01% in Q3 2016 and -17.48% in Q2 2016.

Crude Petroleum and Natural Gas under Mining And Quarrying sector contracted by -13.65% in full year 2016 from -5.45% in 2015 and -1.32% in 2014.