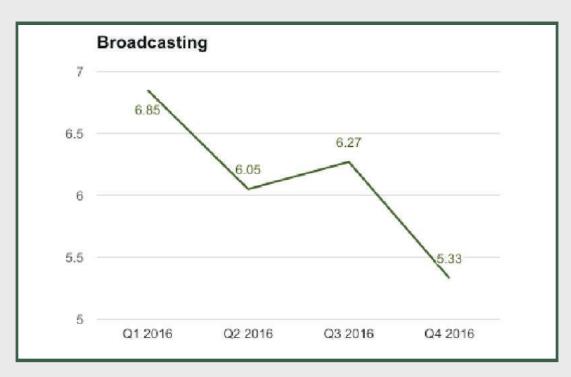

Motion Pictures, Sound recording and Music production under Information and Communication sector contracted by -1.08% in Q4 2016 from -3.69% in Q3 2016 and -0.9% in Q4 2015.

**Broadcasting: Q4 2015 - Q4 2016** 

**Broadcasting** 

Broadcasting under Information and Communication sector grew by 5.33% in Q4 2016 from 6.27% in Q3 2016 and 13.28% in Q4 2015.

Arts, Entertainment and Recreation: Q4 2015 - Q4 2016

Arts, Entertainment and Recreation