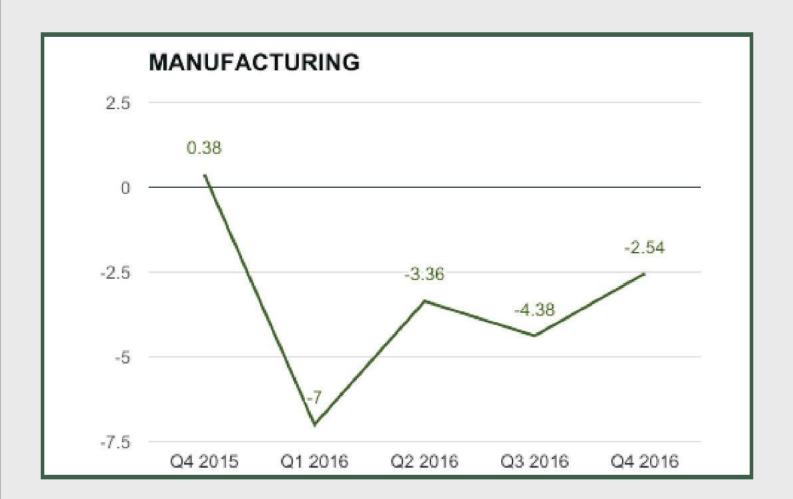

#### **Manufacturing**

There are thirteen activities in the Manufacturing sector; Oil Refining; Cement; Food, Beverages and Tobacco; Textile, Apparel, and Footwear; Wood and Wood products; Pulp Paper and Paper products; Chemical and Pharmaceutical products; Non-metallic Products, Plastic and Rubber products; Electrical and Electronic, Basic Metal and Iron and Steel; Motor Vehicles and Assembly; and Other Manufacturing.

Nominal GDP growth of Manufacturing in the fourth Quarter of 2016 stood at 3.56% (year-on-year), 3.37% points lower than the 6.93% recorded in the corresponding period of 2015. Growth however, reflected a significant increase relative to the third quarter of 2016 when a decline of 2.93% was recorded. On a Quarter-on-Quarter basis, the sector grew by 7.03%. Contribution of Manufacturing to Nominal GDP was 8.34% in the fourth quarter of 2016, lower than the 9.09% recorded in the corresponding period of 2015, and 8.59% in the third quarter of 2016.

Real GDP growth in manufacturing remained negative in Q4 2016: a contraction of 2.54% was recorded (year-on-year). This was an improvement relative to the decline of 4.38% recorded in the third quarter, but still low relative to the growth of 0.38% recorded in the fourth quarter of 2015. Just four of the 13 activities under manufacturing recorded growth in Q4 2016 compared to three in Q3 2016. Seven of the activities nevertheless, performed better than in Q3 2016. On a quarter-on-quarter basis, the sector grew by 1.89%

For full year 2016, the manufacturing sector in real terms contracted by 4.32% compared to a decline of 1.46% recorded in 2015. This reflects a number of challenges face by manufacturing in 2016, such as higher costs of imported inputs as a result of the exchange rate, and higher energy costs as a result of a fall in electricity generation, and more expensive fuel.

Figure 6: Manufacturing real growth

**Manufacturing: Q4 2015 - Q4 2016** 

Manufacturing sector

Manufacturing contracted by -2.54% in Q4 2016 from -4.38% in Q3 2016 and 0.38% in Q4 2015.

Oil Refining: Q4 2015 - Q4 2016

Oil Refining

Oil Refining under Manufacturing sector contracted by -0.97% in Q4 2016 from 0.86% in Q3 2016 and -12.59% in Q4 2015.

### Manufacturing sector

Manufacturing sector contracted by -2.54% in Q4 2016 from -4.38% in Q3 2016 and -3.36% in Q2 2016.

Manufacturing sector contracted by -4.32% in full year 2016 from -1.46% in 2015 and 14.72% in 2014.