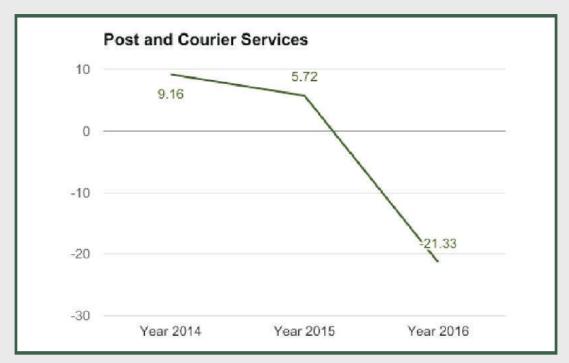

### **Post and Courier Services**

Post and Courier Services under Transportation and Storage sector contracted by -20.19% in Q4 2016 from -1.1% in Q3 2016 and -67.88% in Q2 2016.

Post and Courier Services under Transportation and Storage sector contracted by - 21.33% in full year 2016 from 5.72% in 2015 and 9.16% in 2014.