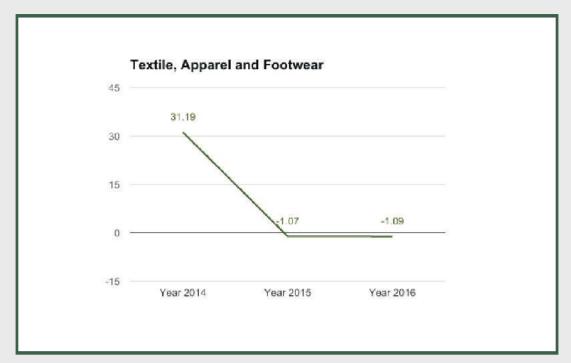

### Textile, Apparel and Footwear

Textile, Apparel and Footwear under manufacturing sector grew by 1.08% in Q4 2016 from -0.91% in Q3 2016 and -1.71% in Q2 2016.

Textile, Apparel and Footwear under manufacturing sector contracted by -1.09% in full year 2016 from -1.07% in 2015 and 31.19% in 2014.