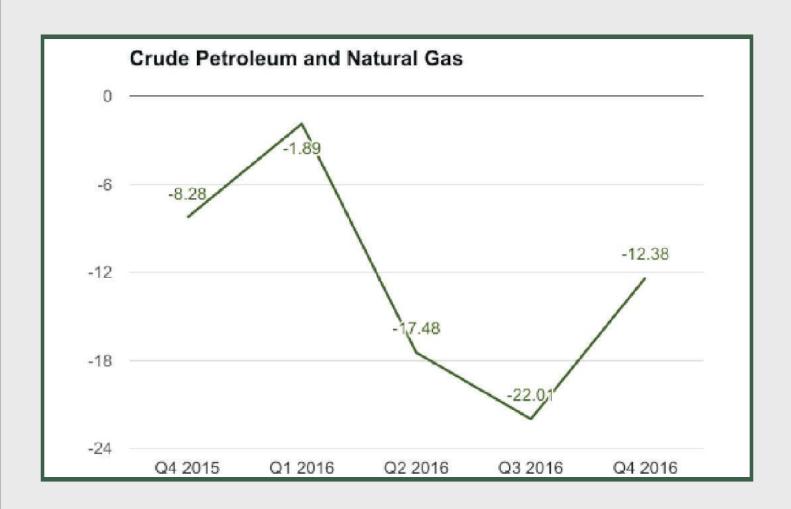

#### **Crude Petroleum**

Crude Petroleum and Natural Gas under Mining And Quarrying sector contracted by -12.38% in Q4 2016 from - 22.01% in Q3 2016 and -8.28% in Q4 2015.

Coal Mining: Q4 2015 - Q4 2016

#### **Crude Petroleum and Natural Gas**

Crude Petroleum and Natural Gas under Mining And Quarrying sector contracted by -12.38% in Q4 2016 from -22.01% in Q3 2016 and -17.48% in Q2 2016.

Crude Petroleum and Natural Gas under Mining And Quarrying sector contracted by -13.65% in full year 2016 from -5.45% in 2015 and -1.32% in 2014.