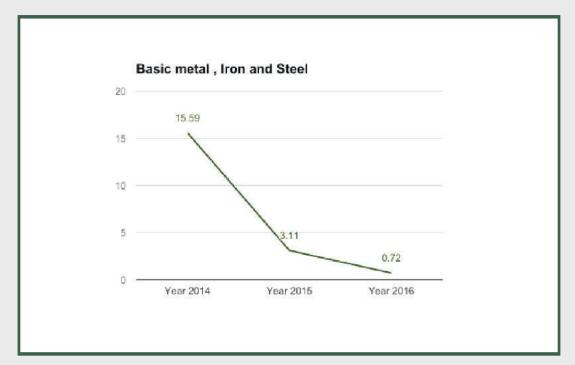

Basic metal, Iron and Steel under manufacturing sector grew by 0.72% in full year 2016 from 3.11% in 2015 and 15.59% in 2014.

Motor Vehicles & Assembly: - Q4 2016

**Motor Vehicles & Assembly** 

Motor Vehicles & Assembly under manufacturing sector contracted by -36.31% in Q4 2016 from -33.31% in Q3 2016 and -29.35% in Q2 2016.