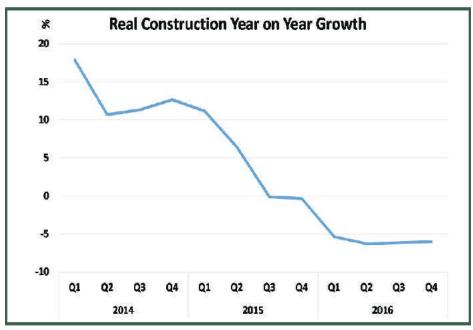

#### Construction

Construction grew by 7.66% in nominal terms (year on year) in the fourth quarter of 2016, higher than both the rate of 4.14% recorded in the same quarter of 2015, and the rate of 2.81% recorded in the previous quarter. Nominal growth quarter on quarter was 19.14%. Construction contributed 3.20% to nominal GDP in the fourth quarter of 2016, lower than the rate of 3.36% it contributed a year earlier and higher than 2.96% contributed in the previous Quarter of 2016.

Figure 8: Construction real growth

There was a year on year decline in real Construction activity of 6.03% in the fourth quarter of 2016. This was a slightly smaller contraction than in the previous quarter, when activity declined by 6.13% year on year, but was more severe when compared to the slight decline of 0.35% in the fourth quarter of 2015. Quarter on quarter, the activity grew by 14.63% in real terms in Q4 2016. For full year 2016, construction contacted by -5.95% in real terms compared to a growth of 4.35% in 2015

The contribution of construction in real terms to total real GDP was 3.41% in the fourth quarter of 2016, marginally lower than its contribution of 3.58% in the previous year, but higher than the contribution of 3.09% recorded in the preceding quarter.