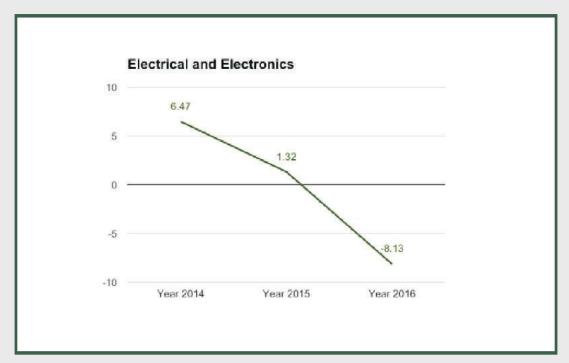

**Electrical and Electronics: - Q4 2016** 

#### **Electrical and Electronics**

Electrical and Electronics under manufacturing sector contracted by -5.37% in Q4  $2016\,\text{from}\,\text{-}4.08\%\,\text{in}\,\text{Q}3\,2016\,\text{and}\,\text{-}2.36\%\,\text{in}\,\text{Q}2\,2016.$ 

Electrical and Electronics under manufacturing sector contracted by -8.13% in full year 2016 from 1.32% in 2015 and 6.47% in 2014.

Basic Metal, Iron and Steel: - Q4 2016

Basic Metal, Iron and Steel

Basic metal , Iron and Steel under manufacturing sector grew by 1.02% in Q4 2016 from 0.97% in Q3 2016 and 1.87% in Q2 2016.