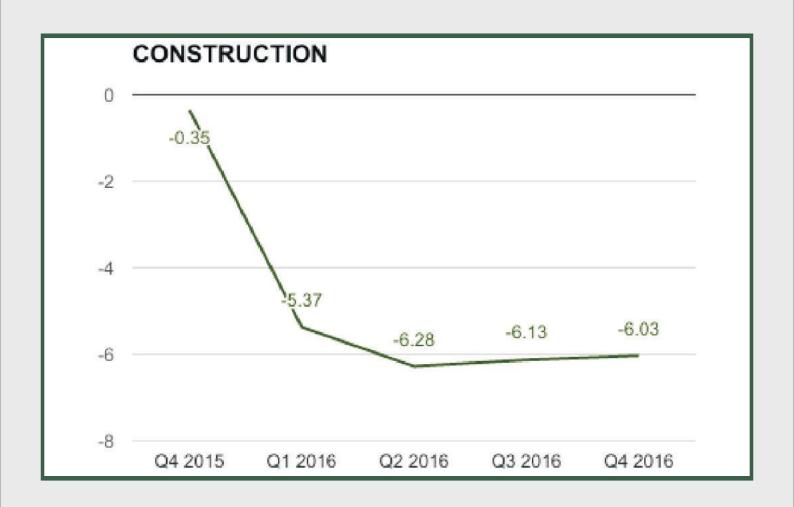

#### Construction

Construction contracted by -6.03% in Q4 2016 from -6.13% in Q3 2016 and -0.35% in Q4 2015.

Wholesale and Retail Trade: Q4 2015 - Q4 2016

#### Construction

Construction sector contracted by -6.03% in Q4 2016 from -6.13% in Q3 2016 and -6.28% in Q2 2016.

Construction sector contracted by -5.95% in full year 2016 from 4.35% in 2015 and 13.03% in 2014