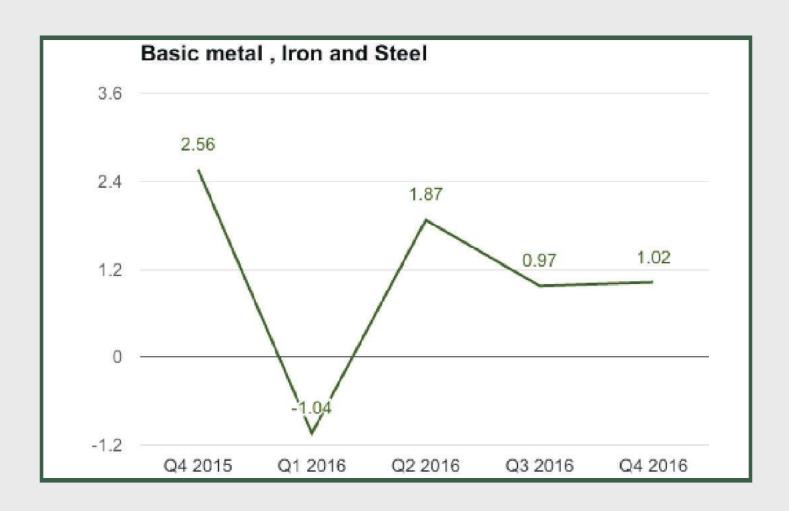

Basic metal, Iron and Steel

Basic metal, Iron and Steel under Manufacturing sector grew by 1.02% in Q4 2016 from 0.97% in Q3 2016 and 2.56% in Q4 2015.

Motor Vehicles & Assembly: Q4 2015 - Q4 2016

Motor Vehicles & Assembly

Electrical and Electronics under manufacturing sector contracted by -8.13% in full year 2016 from 1.32% in 2015 and 6.47% in 2014.

Basic Metal, Iron and Steel: - Q4 2016

Basic Metal, Iron and Steel

Basic metal , Iron and Steel under manufacturing sector grew by 1.02% in Q4 2016 from 0.97% in Q3 2016 and 1.87% in Q2 2016.

Basic metal, Iron and Steel under manufacturing sector grew by 0.72% in full year 2016 from 3.11% in 2015 and 15.59% in 2014.

Motor Vehicles & Assembly: - Q4 2016

**Motor Vehicles & Assembly** 

Motor Vehicles & Assembly under manufacturing sector contracted by -36.31% in Q4 2016 from -33.31% in Q3 2016 and -29.35% in Q2 2016.