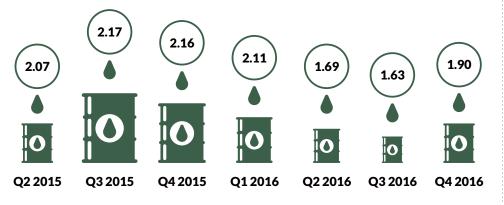

#### **The Oil Sector**

During the period under review, Oil production was estimated at 1.90million barrels per day (mbpd). This was 0.27million barrels per day higher than production in the previous quarter, but lower than production in the same quarter of 2015 by 0.25million barrels per day, when output was recorded at 2.16mbpd. (Figure 2).

For the full year 2016, oil production was estimated to be 1.833mb/day, compared to 2.13mb/day in 2015. This reduction has largely been attributed to vandalism in the Niger Delta region. As a result, the sector contracted by -13.65%; a more significant decline than that in 2015 of -5.45%. This reduced the oil sectors share of real GDP to 8.42% in 2016, compared to 9.61% in 2015.