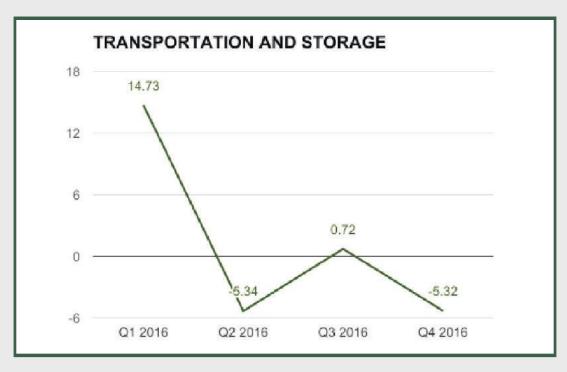

In real terms, the Transportation and Storage sector declined by -5.32% in the fourth quarter of 2016, which was 9.71% points lower than the growth of 4.39% recorded in the same quarter of 2015. It was also a larger decline than that of 4.88% recorded in Q3 2016. Quarter on Quarter, growth was 3.01% in real terms. For full year, 2016, the transport and storage sector grew by 0.39% compared to 4.51% in 2015.

Transportation and Storage sector contracted by -5.32% in Q4 2016 from 0.72% in Q3 2016 and 4.39% in Q4 2015.

**Road Transport: Q4 2015 - Q4 2016** 

**Road Transport** 

Road Transport under Transportation and Storage sector contracted by -4.26% in Q4 2016 from 1.26% in Q3 2016 and 4.47% in Q4 2015.

### Transportation and Storage sector

Transportation and Storage sector contracted by -5.32% in Q4 2016 from 0.72% in Q3 2016 and -5.34% in Q2 2016.

Transportation and Storage sector grew by 0.39% in full year 2016 from 4.51% in 2015 and 4.42% in 2014.