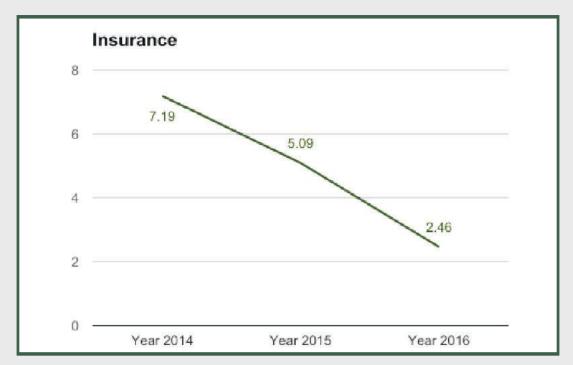

### **Insurance**

Insurance under Financial and Insurance sector grew by 1.09% in Q4 2016 from 1.22% in Q3 2016 and 3.72% in Q2 2016.

Insurance under Financial and Insurance sector grew by 2.46% in full year 2016 from 5.09% in 2015 and 7.19% in 2014.