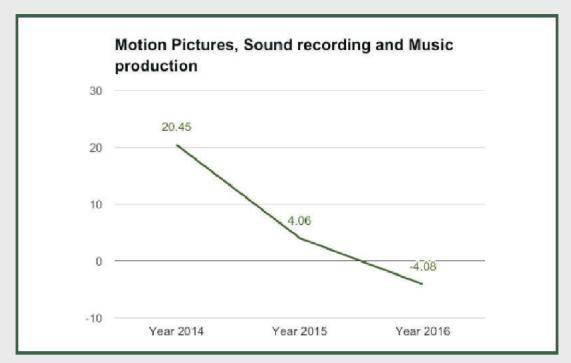

Motion Pictures, Sound recording and Music production under Information and Communication sector contracted by -4.08% in full year 2016 from 4.06% in 2015

**Broadcasting: - Q4 2016** 