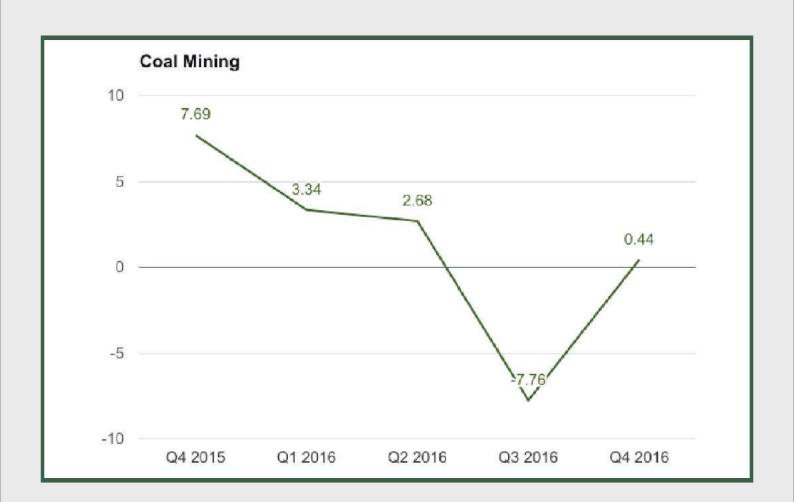

#### **Coal Mining**

Coal Mining under Mining And Quarrying sector grew by 0.44% in Q4 2016 from -7.76% in Q3 2016 and 7.69% in Q4 2015.

Metal Ores: Q4 2015 - Q4 2016

**Metal Ores** 

Metal Ores under Mining And Quarrying sector grew by 7.03% in Q4 2016 from 6.89% in Q3 2016 and 6.93% in Q4 2015.

### **Coal Mining**

Coal Mining under Mining And Quarrying sector grew by 0.44% in Q4 2016 from -7.76% in Q3 2016 and 2.68% in Q2 2016.

Coal Mining under Mining And Quarrying sector grew by 1% in full year 2016 from 10.39% in 2015 and 19.86% in 2014.