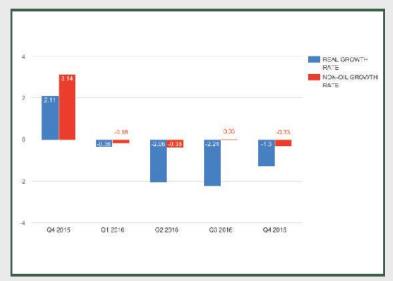

### Overview of GDP in Q4 2016

In the fourth quarter of 2016, the nation's Gross Domestic Product (GDP) contracted by -1.30% (year-on-year) in real terms, from N18,533.75 billion in Q4 2015 to N18,292.95 billion in Q4 2016. This decline was less severe than the decline recorded in the previous quarter, of -2.24%, but was nevertheless lower than the growth rate recorded in the final quarter of 2015, of 2.11% (see Fig. 1). Quarter on quarter, real GDP increased by 4.09%, which partly reflects seasonal factors as well as a rise in the general price level.

Figure 1: Real GDP Growth

#### The Non-Oil Sector

The non-oil sector declined by -0.33% in real terms in the fourth quarter of 2016. This was 0.36% points lower than growth of 0.03% recorded in Q3 2016, and 3.46% points lower than the 3.14% growth recoded in Q4 2015. Given that the growth rate was stronger than in the oil sector, the non-oil sector increased its share of GDP to 92.85%, from 91.94% in the fourth quarter of 2015.