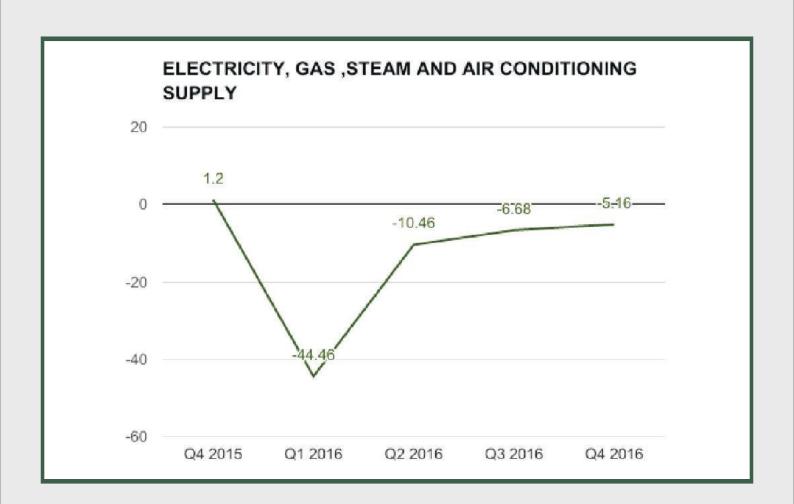

Electricity, Gas ,Steam And Air Conditioning Supply

Electricity, Gas ,Steam And Air Conditioning Supply sector contracted by -5.16% in Q4 2016 from -6.68% in Q3 2016 and 1.2% in Q4 2015.

Water Supply, Sewerage, Waste Management And Remediation: Q4 2015 - Q4 2016

Electricity, Gas ,Steam And Air Conditioning Supply: - Q4 2016

Electricity, Gas, Steam And Air Conditioning Supply

Electricity, Gas ,Steam And Air Conditioning Supply sector contracted by -5.16% in Q42016 from -6.68% in Q32016 and -10.46% in Q22016.