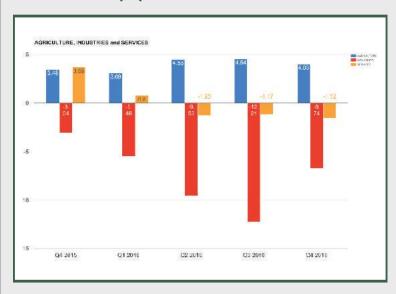

The sector to weigh on non-oil growth the most was Real Estate, which declined by -9.27% and contributed to -0.77% points to year on year growth in total real GDP. However, Manufacturing, Construction and Trade also made significant downwards contributions, ameliorated slightly by continuing strong growth in Agriculture (especially Crop Production).

For full year 2016, the non oil sector declined by -0.22% in real terms, compared to a growth rate of 3.75% in 2015, a difference of 3.97% points.

Figure 3: Crude Oil and Non-Oil Growth

**REAL QUARTERLY GDP GROWTH FOR Q4 2016 AT** 