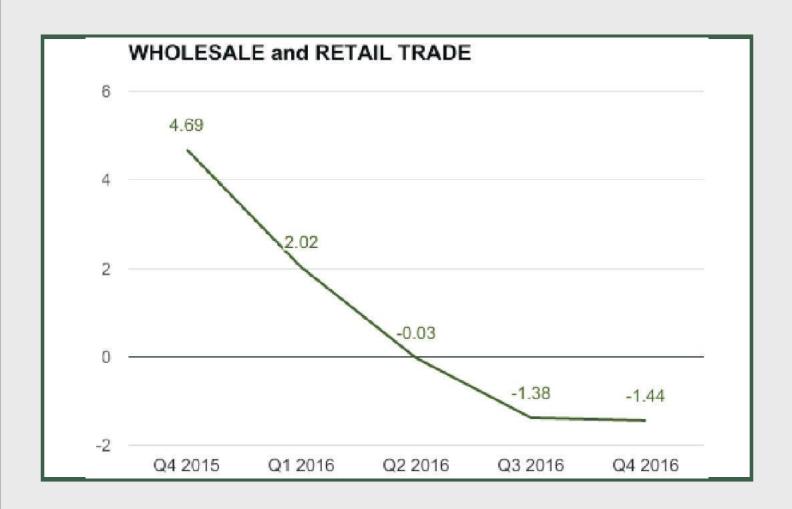

#### Wholesale and Retail Trade

Wholesale and Retail Trade contracted by -1.44% in Q4 2016 from -1.38% in Q3 2016 and 4.69% in Q4 2015.

Accommodation and Food Services: Q4 2015 - Q4 2016

#### Wholesale and Retail Trade

Wholesale and Retail Trade sector contracted by -1.44% in Q4 2016 from -1.38% in Q3 2016 and -0.03% in Q2 2016.

Wholesale and Retail Trade sector contracted by -0.24% in full year 2016 from 5.14% in 2015 and 5.88% in 2014.