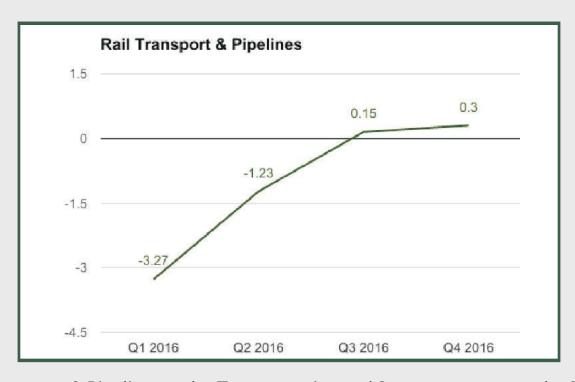

Rail Transport & Pipelines: Q4 2015 - Q4 2016

**Rail Transport & Pipelines** 

Rail Transport & Pipelines under Transportation and Storage sector grew by 0.3% in Q4 2016 from 0.15% in Q3 2016 and 2.52% in Q4 2015.