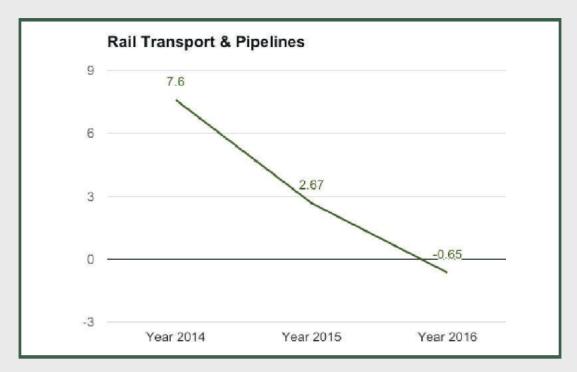

#### **Rail Transport & Pipelines**

Rail Transport & Pipelines under Transportation and Storage sector grew by 0.3% in Q42016 from 0.15% in Q32016 and -1.23% in Q22016.

Rail Transport & Pipelines under Transportation and Storage sector contracted by -0.65% in full year 2016 from 2.67% in 2015 and 7.6% in 2014.