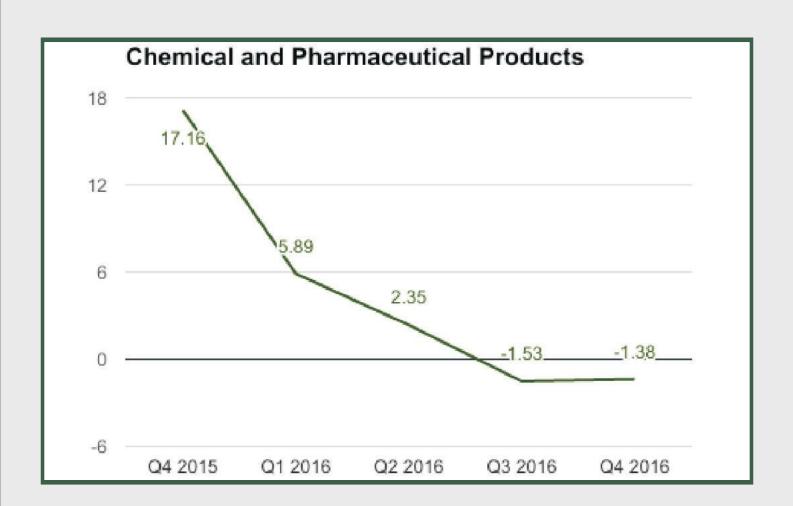

#### **Chemical and Pharmaceutical Products**

Chemical and Pharmaceutical Products under Manufacturing sector contracted by -1.38% in Q4 2016 from -1.53% in Q3 2016 and 17.16% in Q4 2015.

Non-Metallic Products: Q4 2015 - Q4 2016

**Chemical and Pharmaceutical Products: - Q4 2016** 

**Chemical and Pharmaceutical Products** 

Chemical and Pharmaceutical Products under manufacturing sector contracted by - 1.38% in Q4 2016 from - 1.53% in Q3 2016 and 2.35% in Q2 2016.

Chemical and Pharmaceutical Products under manufacturing sector grew by 1.19% in full year 2016 from 18.17% in 2015 and 37.93% in 2014.

Non-Metallic Products: - Q4 2016