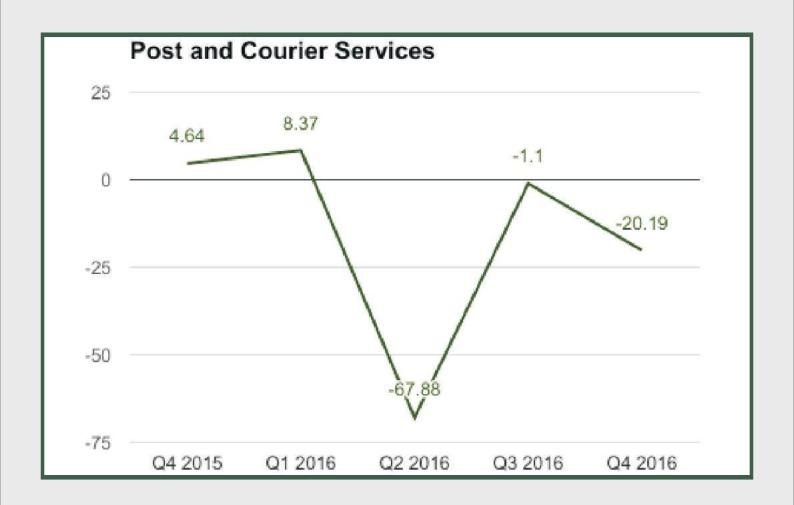

Information and Communication sector grew by 1.38% in Q4 2016 from 1.11% in Q3 2016 and 4.21% in Q4 2015.

Post and Courier Services: Q4 2015 - Q4 2016

**Post and Courier Services** 

Post and Courier Services under Transportation and Storage sector contracted by -20.19% in Q4 2016 from -1.1% in Q3 2016 and 4.64% in Q4 2015.

Post and Courier Services: - Q4 2016

### **Post and Courier Services**

Post and Courier Services under Transportation and Storage sector contracted by -20.19% in Q4 2016 from -1.1% in Q3 2016 and -67.88% in Q2 2016.

Post and Courier Services under Transportation and Storage sector contracted by - 21.33% in full year 2016 from 5.72% in 2015 and 9.16% in 2014.

### **Telecommunications**

Telecommunications under Information and Communication sector grew by 1.03 in Q42016 from 0.95% in Q32016 and 1.49% in Q22016.

Post and Courier Services under Transportation and Storage sector contracted by - 21.33% in full year 2016 from 5.72 in 2015 and 9.16% in 2014.