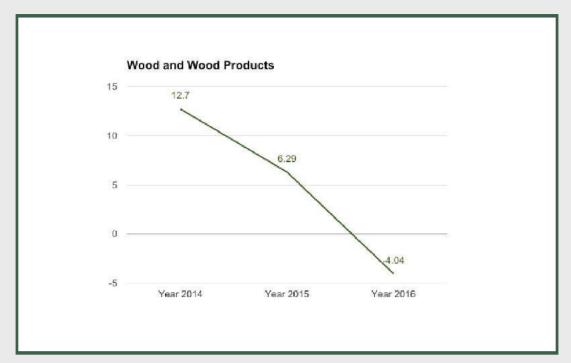

#### **Wood and Wood Products**

Wood and Wood Products under manufacturing sector contracted by -3.54% in Q4 2016 from -6.3% in Q3 2016 and -5.94% in Q2 2016.

Wood and Wood Products under manufacturing sector contracted by -4.04% in full year 2016 from 6.29% in 2015 and 12.7% in 2014.