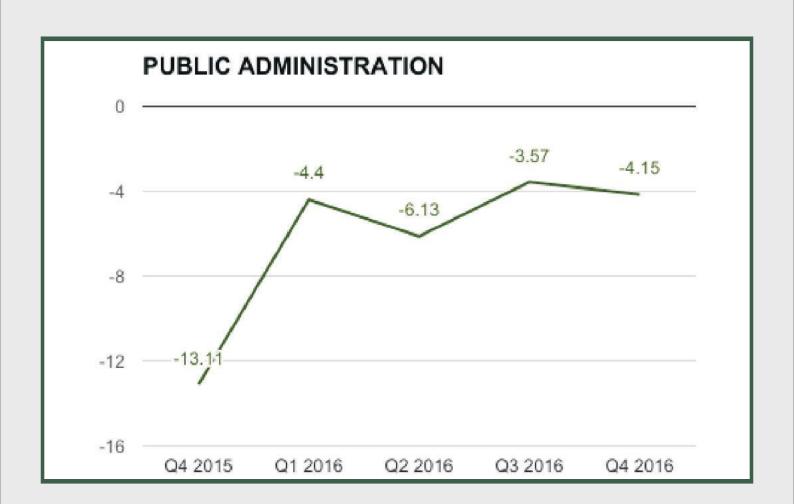

#### **Public Administration**

In nominal terms, the Public Administration sector grew by 8.43% in Q42016, higher by 10.19% points from the corresponding quarter of 2015 and lower by 4.91% points relative to Q3 2016. Quarter-on-Quarter, the sector grew by 17.36%. The contribution of Public Administration to Nominal GDP stood at 2.72% in Q42016, lower than the 2.84% recorded in Q42015 but higher than 2.56% recorded in Q32016.

In real terms, the sector recorded a contraction of -4.15% (year on year) in Q4 2016, higher by 8.97 % points than the rate recorded in Q4 2015, and lower by 0.58 % points than that recorded in Q3 2016. Quarter on quarter, the sector grew by 15.91% in Q4 2016.

For full year 2016, public administration contracted by -4.58%, which was nevertheless a huge improvement over the contraction of -12.28% in 2015.

The contribution of Public Administration to Real GDP stood at 2.36 % in Q4 2016, compared to 2.43% in Q4 2015 and 2.12 % in Q3 2016.

#### **Public Administration**

Public Administration sector contracted by -4.15% in Q4 2016 from -3.57% in Q3 2016 and -6.13% in Q4 2015.

**Education: Q4 2015 - Q4 2016** 

### **Public Administration**

Public Administration sector contracted by -4.15% in Q4 2016 from -3.57% in Q3 2016 and -6.13% in Q2 2016.

Public Administration sector contracted by -4.58% in full year 2016 from -12.28% in 2015 and 2.52% in 2014.