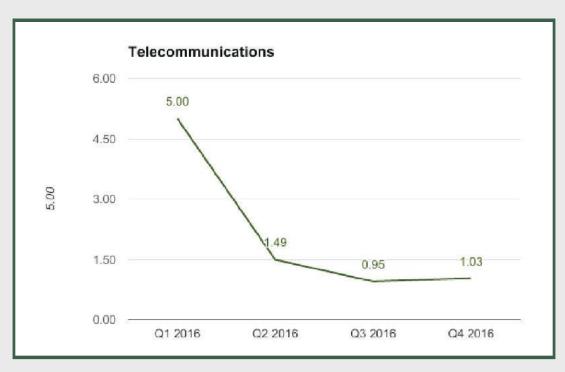

#### **Telecommunications**

Telecommunications under Information and Communication sector grew by 1.03% in Q4 2016 from 0.95% in Q3 2016 and 3.49% in Q4 2015.

**Publishing: Q4 2015 - Q4 2016** 

**Publishing** 

### **Telecommunications**

Telecommunications under Information and Communication sector grew by 1.03 in Q42016 from 0.95% in Q32016 and 1.49% in Q22016.

Post and Courier Services under Transportation and Storage sector contracted by - 21.33% in full year 2016 from 5.72 in 2015 and 9.16% in 2014.