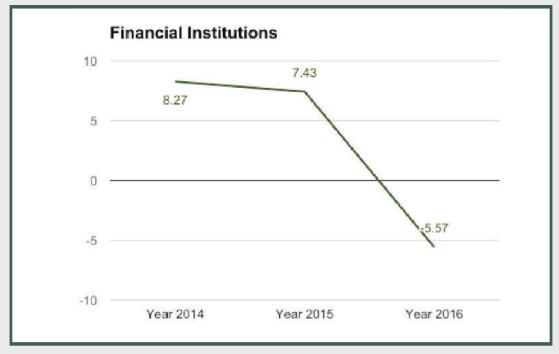

For full year 2016, this sector in real terms contracted by -4.56% (compared to a growth of 7.12% in 2015), driven by a -5.57% contraction in financial institutions real GDP.

Quarter on quarter growth in real terms stood at 3.22%. The contribution of Finance and Insurance to real GDP totaled 2.88%, higher than the contribution of 2.76% recorded in the fourth quarter of 2015, but lower than the share of 2.90% recorded in the preceding quarter.

### **Financial Institutions**

Financial Institutions under Financial and Insurance sector grew by 2.92% in Q4 2016 from 2.85% in Q3 2016 and -13.24% in Q2 2016.

Financial Institutions under Financial and Insurance sector contracted by -5.57% in full year 2016 from 7.43% in 2015 and 8.27% in 2014.