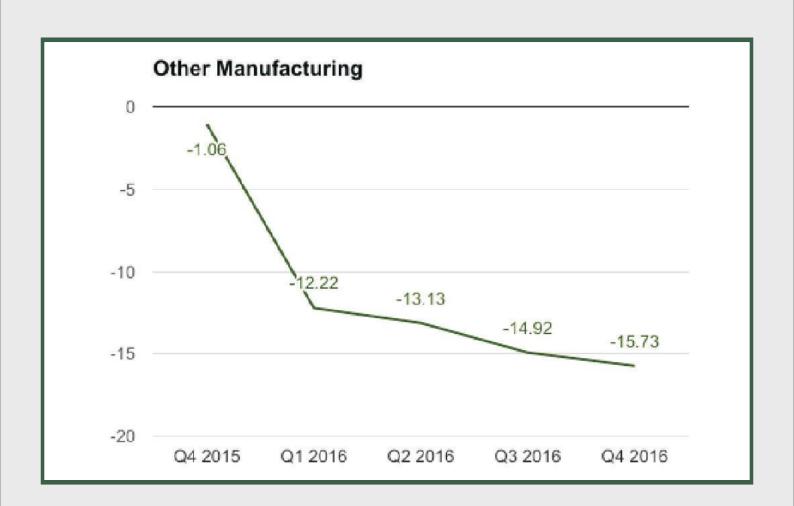

#### Other Manufacturing

Other Manufacturing under Manufacturing sector contracted by -15.73% in Q4 2016 from -14.92% in Q3 2016 and -1.06% in Q4 2015.

Electricity, Gas ,Steam And Air Conditioning Supply: Q4 2015 - Q4 2016

#### Other Manufacturing

Other Manufacturing under manufacturing sector contracted by -15.73% in Q4 2016 from -14.92% in Q3 2016 and -13.13% in Q2 2016.

Other Manufacturing under manufacturing sector contracted by -14% in full year 2016 from -3.83% in 2015 and 28.95% in 2014.