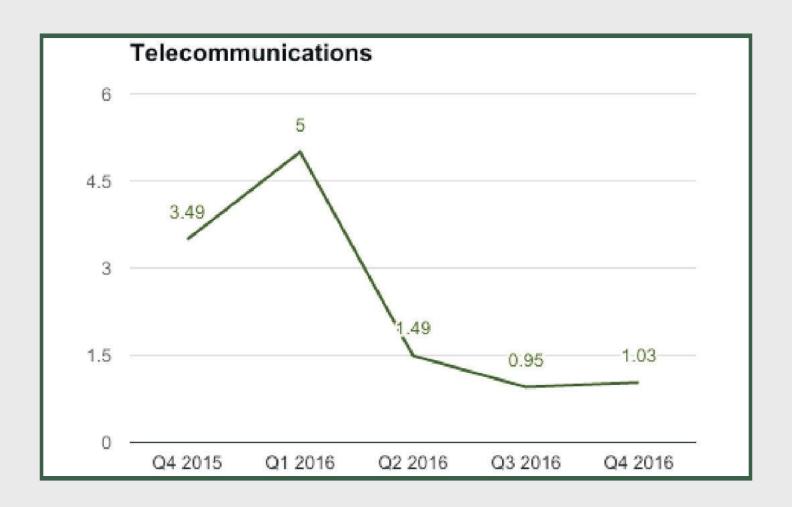

#### **Telecommunications**

Telecommunications under Information and Communication sector grew by 1.03% in Q4 2016 from 0.95% in Q3 2016 and 3.49% in Q4 2015.

**Publishing: Q4 2015 - Q4 2016** 

**Publishing** 

### **Telecommunications**

Telecommunications under Information and Communication sector grew by 1.03 in Q42016 from 0.95% in Q32016 and 1.49% in Q22016.

Post and Courier Services under Transportation and Storage sector contracted by - 21.33% in full year 2016 from 5.72 in 2015 and 9.16% in 2014.