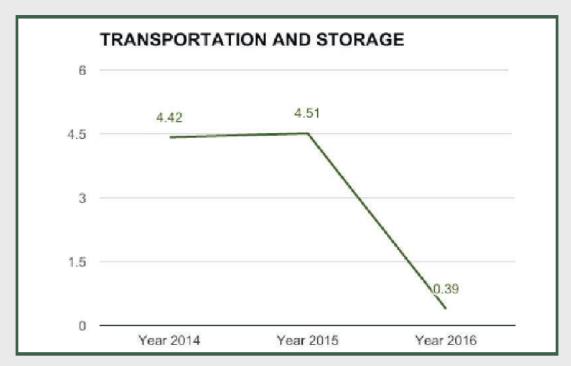

In real terms, the Transportation and Storage sector declined by -5.32% in the fourth quarter of 2016, which was 9.71% points lower than the growth of 4.39% recorded in the same quarter of 2015. It was also a larger decline than that of 4.88% recorded in Q3 2016. Quarter on Quarter, growth was 3.01% in real terms. For full year, 2016, the transport and storage sector grew by 0.39% compared to 4.51% in 2015.

### Transportation and Storage sector

Transportation and Storage sector contracted by -5.32% in Q4 2016 from 0.72% in Q3 2016 and -5.34% in Q2 2016.

Transportation and Storage sector grew by 0.39% in full year 2016 from 4.51% in 2015 and 4.42% in 2014.