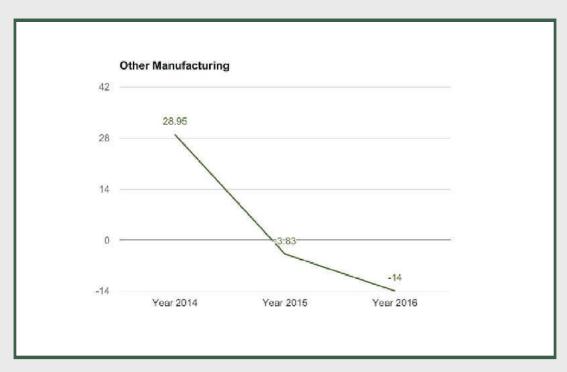

Motor Vehicles & Assembly under Manufacturing sector contracted by -36.31% in Q4 2016 from -33.31% in Q3 2016 and -12.98% in Q4 2015.

Other Manufacturing: Q4 2015 - Q4 2016

#### Other Manufacturing

Other Manufacturing under Manufacturing sector contracted by -15.73% in Q4 2016 from -14.92% in Q3 2016 and -1.06% in Q4 2015.

Electricity, Gas ,Steam And Air Conditioning Supply: Q4 2015 - Q4 2016

#### Other Manufacturing

Other Manufacturing under manufacturing sector contracted by -15.73% in Q4 2016 from -14.92% in Q3 2016 and -13.13% in Q2 2016.

Other Manufacturing under manufacturing sector contracted by -14% in full year 2016 from -3.83% in 2015 and 28.95% in 2014.