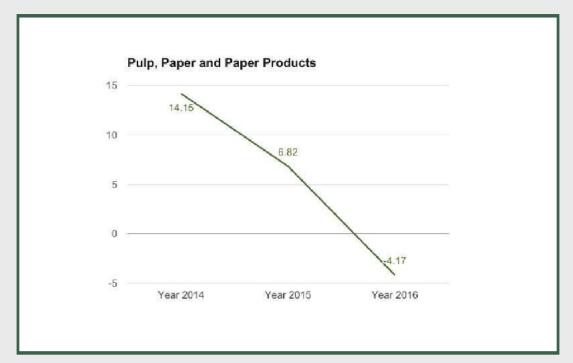

### **Pulp, Paper and Paper Products**

Pulp, Paper and Paper Products under manufacturing sector contracted by -4.53% in Q4 2016 from -4.33% in Q3 2016 and -6.17% in Q2 2016.

Pulp, Paper and Paper Products under manufacturing sector contracted by -4.17% in full year 2016 from 6.82% in 2015 and 14.15% in 2014.