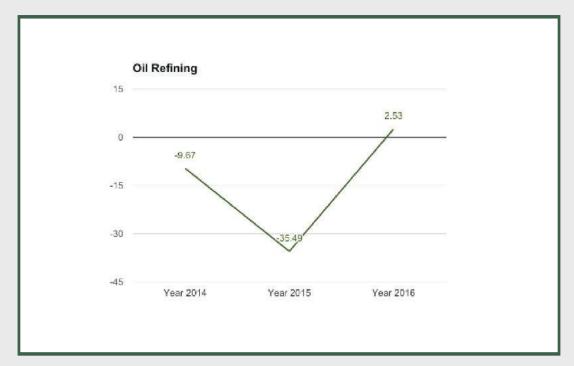

#### Oil Refining

Oil Refining under manufacturing sector contracted by -0.97% in Q4 2016 from -0.86% in Q3 2016 and 49.19% in Q2 2016.

Oil Refining under manufacturing sector grew by 2.53% in full year 2016 from - 35.49% in 2015 and -9.76% in 2014.