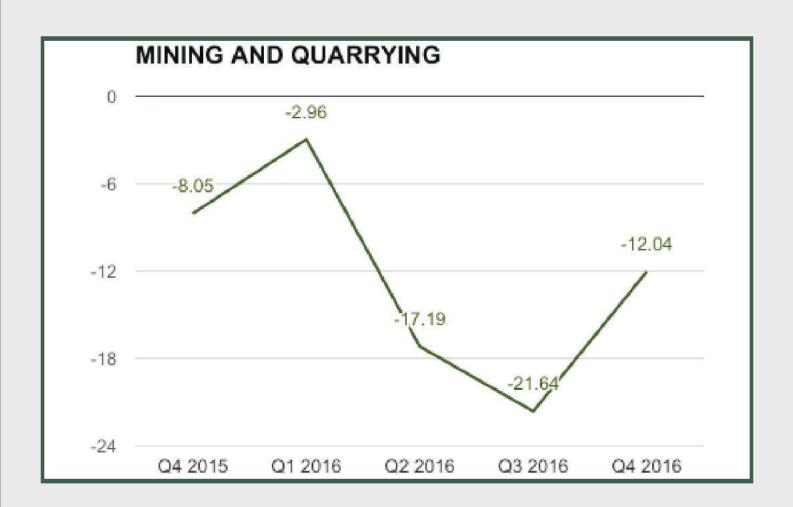

Mining and Quarrying: Q4 2016

Mining and Quarrying sector

Mining and Quarrying sector contracted by -12.04% in Q4 2016 from -21.64% in Q3 2016 and -17.19% in Q2 2016.

Mining and Quarrying sector contracted by -13.66% in full year 2016 from -5.27% in 2015 and -1.13% in 2014.