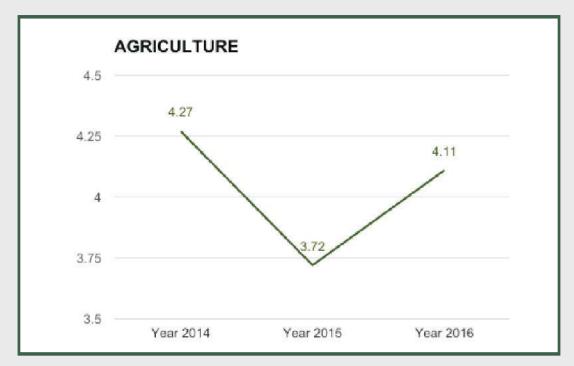

less than the real growth rate of 4.54% recorded in the previous quarter. In contrast to the economy as a whole, for full year 2016, real GDP in agriculture grew by 4.11%, and this growth rate was higher than that recorded in 2015 of 3.72%. The contribution of Agriculture to overall GDP in real terms was 25.49% in the quarter under review, higher than its share of 24.18% in the corresponding quarter of 2015, but less than its share in the previous quarter of 28.65%. Agriculture is highly seasonal, and its share in the third quarter is usually the highest. For 2016 as whole, Agriculture increased its share relative to 2015, to 24.43%, due to its relatively strong growth rate.

#### Agriculture sector

Agriculture sector grew by 4.03% in Q4 2016 from 4.54% in Q3 2016 and 4.53% in Q2 2016.

Agriculture sector grew by 4.11% in full year 2016 from 3.72% in 2015 and 4.27% in 2014.

**Crop Production - Q4 2016** 