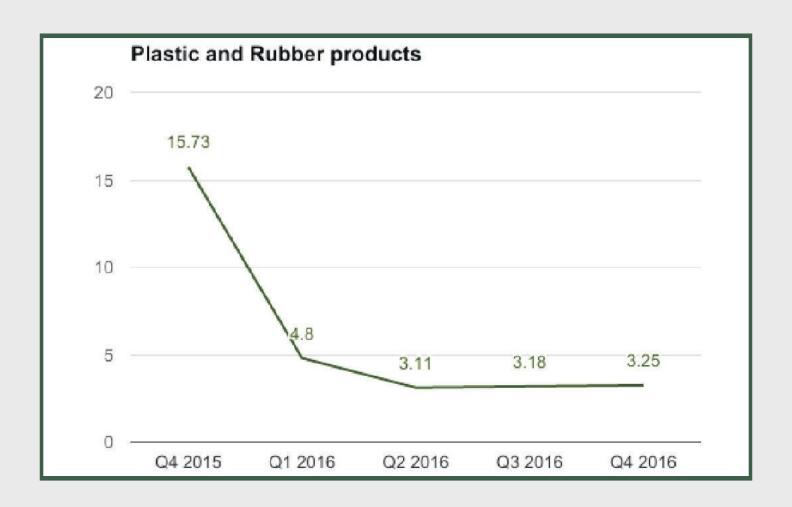

#### **Plastic and Rubber Products**

Plastic and Rubber Products under Manufacturing sector grew by 3.25% in Q4 2016 from 3.18% in Q3 2016 and 15.73% in Q4 2015.

Electrical and Electronics: Q4 2015 - Q4 2016

Plastic and Rubber Products: - Q4 2016

#### **Plastic and Rubber Products**

Plastic and Rubber Products under manufacturing sector grew by 3.25% in Q4 2016 from 3.18% in Q3 2016 and 3.11% in Q2 2016.

Plastic and Rubber Products under manufacturing sector grew by 3.59% in full year 2016 from 17.88% in 2015 and 30.22% in 2014.