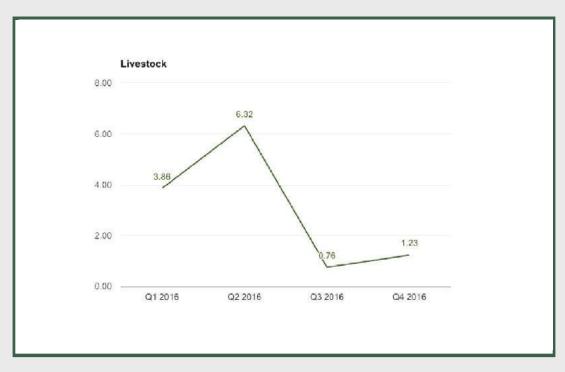

#### Livestock

Livestock under agriculture sector grew by 1.23% in Q4 2016 from 0.76% in Q3 2016 and 6.32% in Q2 2016.

Livestock under agriculture sector grew by 2.94% in full year 2016 from 5.93% in 2015 and 5.42% in 2014.