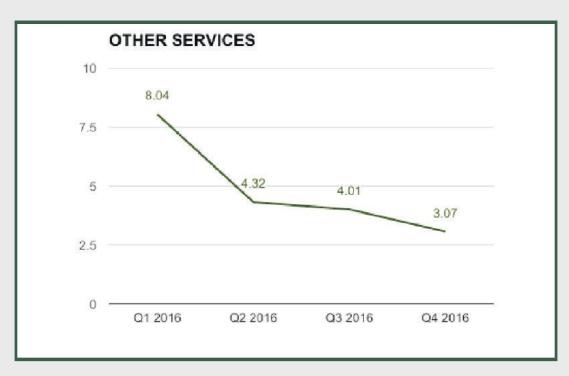

Other Services sector grew by 3.07% in Q4 2016 from 4.01% in Q3 2016 and 17.02% in Q4 2015.

Agriculture: Q4 2016