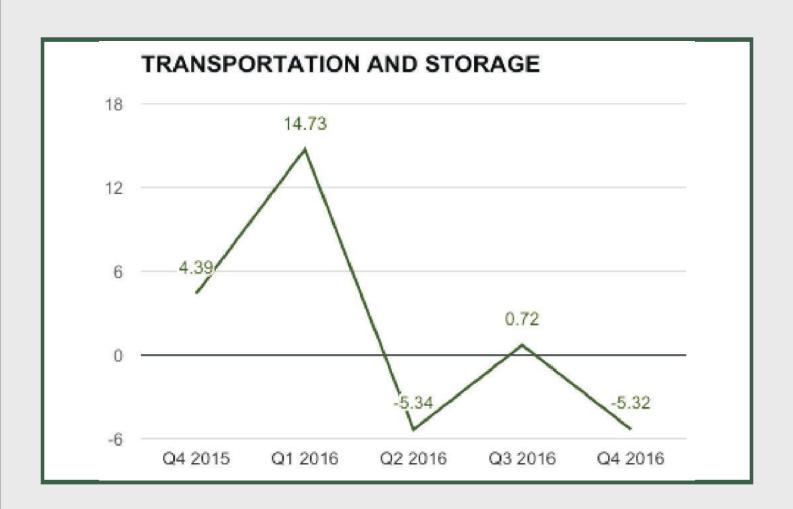

Transportation and Storage sector contracted by -5.32% in Q4 2016 from 0.72% in Q3 2016 and 4.39% in Q4 2015.

**Road Transport: Q4 2015 - Q4 2016** 

**Road Transport** 

Road Transport under Transportation and Storage sector contracted by -4.26% in Q4 2016 from 1.26% in Q3 2016 and 4.47% in Q4 2015.

### Transportation and Storage sector

Transportation and Storage sector contracted by -5.32% in Q4 2016 from 0.72% in Q3 2016 and -5.34% in Q2 2016.

Transportation and Storage sector grew by 0.39% in full year 2016 from 4.51% in 2015 and 4.42% in 2014.