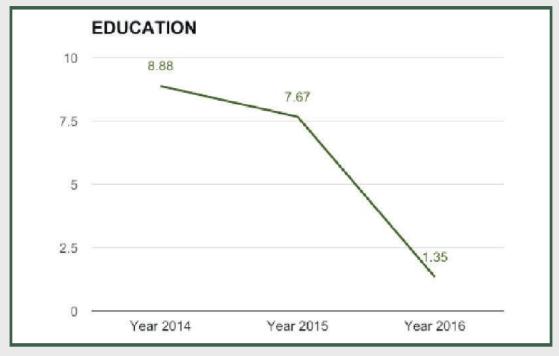

### Education

Education sector contracted by -0.09% in Q4 2016 from -0.11% in Q3 2016 and 2.88% in Q2 2016.

Education sector grew by 1.35% in full year 2016 from -7.67% in 2015 and 8.88% in 2014.

**Human Health and Social Services: - Q4 2016** 