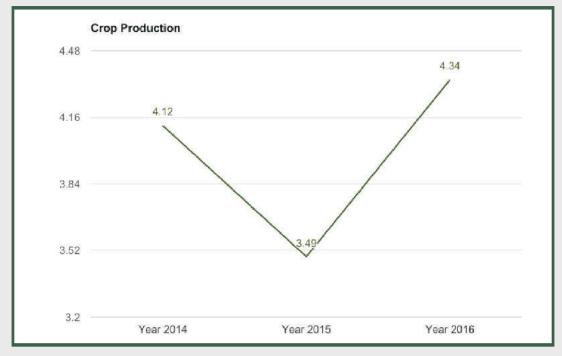

#### **Crop Production**

Crop Production under agriculture sector grew by 4.36% in Q4 2016 from 4.88% in Q3 2016 and 4.72% in Q2 2016.

Crop Production under agriculture sector grew by 4.34% in full year 2016 from 3.49% in 2015 and 4.12% in 2014