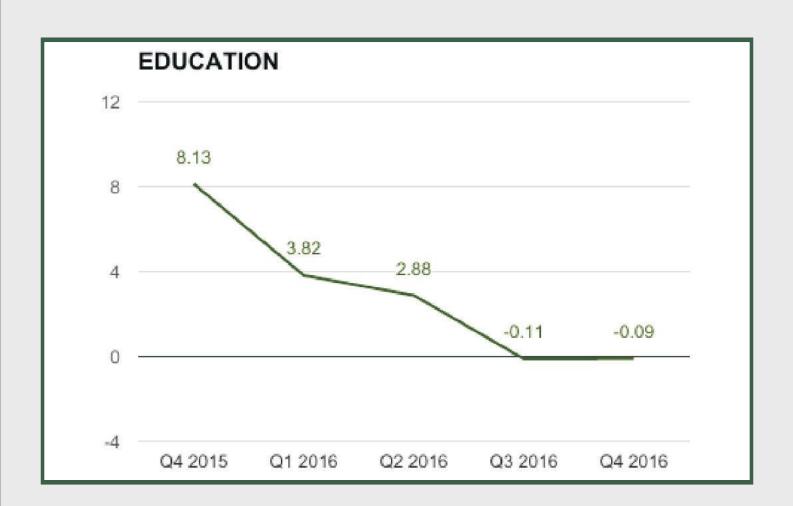

#### Education

Nominal growth in the Education sector in the fourth quarter of 2016 was 15.05% (year-on-year), lower by 3.53% points than the growth of 18.58% reported in the corresponding quarter of 2015, and lower by 0.59 % points when compared to the third quarter 2016 growth rate of 15.64%. The contribution of Education to nominal GDP in the fourth quarter of 2016 was 2.77%; up from 2.72% estimated in fourth quarter, 2015 and yet up from 2.43 % in third quarter, 2016.

Real growth in Education year-on-year stood at -0.09% in Q42016; a decrease of 8.21% points from the corresponding quarter of 2015 which was estimated at 8.13%. When compared with the previous quarter's rate of -0.11%, the sector's growth rate increased by 0.02% points. The education Sector contributed 2.63% to total real GDP in Q4 2016, compared to the share of 2.60% reported for corresponding Quarter of 2015.

#### **Education**

Education sector contracted by -0.09% in Q4 2016 from - 0.11% in Q3 2016 and 8.13% in Q4 2015.

**Human Health and Social Services: Q4 2015 - Q4 2016** 

### Education

Education sector contracted by -0.09% in Q4 2016 from -0.11% in Q3 2016 and 2.88% in Q2 2016.

Education sector grew by 1.35% in full year 2016 from -7.67% in 2015 and 8.88% in 2014.

**Human Health and Social Services: - Q4 2016** 