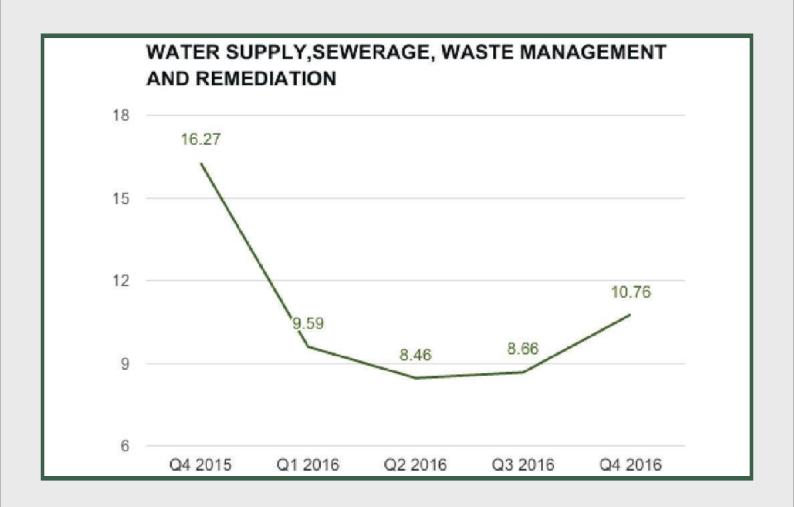

Water Supply, Sewerage, Waste Management And Remediation

Water Supply, Sewerage, Waste Management And Remediation grew by 10.76% in Q4 2016 from 8.66% in Q3 2016 and 8.46% in Q4 2015.

**Construction: Q4 2015 - Q4 2016** 

Water Supply, Sewerage, Waste Management And Remediation

Water Supply, Sewerage, Waste Management And Remediation sector grew by 10.76% in Q42016 from 8.66% in Q32016 and 8.46% in Q22016.

Electricity, Gas ,Steam And Air Conditioning Supply sector grew by 9.27% in full year 2016 from 15.38% in 2015 and 23.08% in 2014.