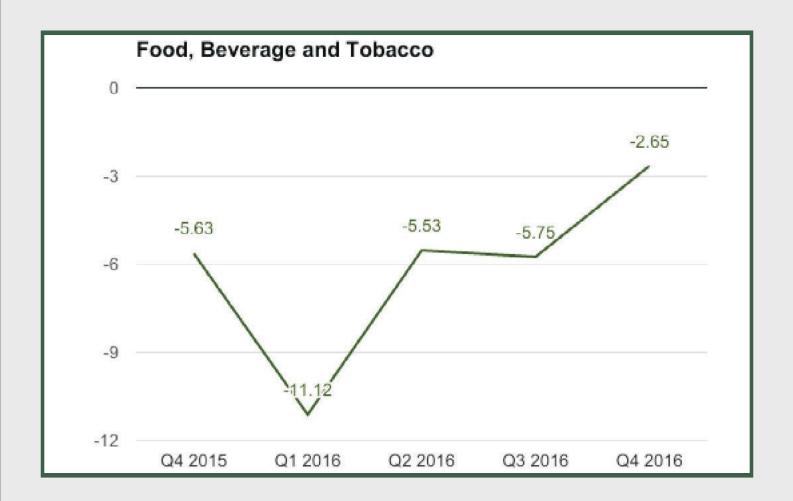

Food, Beverage and Tobacco under Manufacturing sector contracted by -2.65% in Q4 2016 from -5.75% in Q3 2016 and -5.63% in Q4 2015.

Textile, Apparel and Footwear: Q4 2015 - Q4 2016

**Textile, Apparel and Footwear** 

Food, Beverage and Tobacco: - Q4 2016

Food, Beverage and Tobacco

Food, Beverage and Tobacco under manufacturing sector contracted by -2.65% in Q4 2016 from -5.76% in Q3 2016 and -5.53% in Q2 2016

Food, Beverage and Tobacco under manufacturing sector contracted by -6.27% in full year 2016 from -5.38% in 2015 and 5.63% in 2014