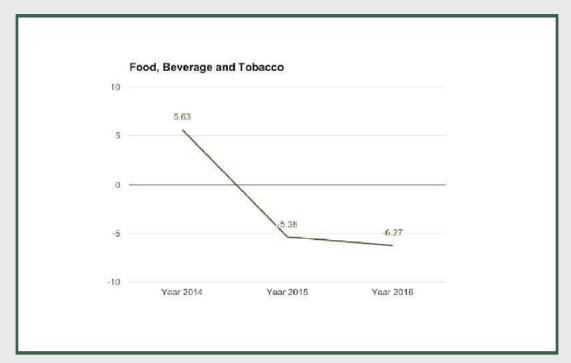

Food, Beverage and Tobacco: - Q4 2016

Food, Beverage and Tobacco

Food, Beverage and Tobacco under manufacturing sector contracted by -2.65% in Q4 2016 from -5.76% in Q3 2016 and -5.53% in Q2 2016

Food, Beverage and Tobacco under manufacturing sector contracted by -6.27% in full year 2016 from -5.38% in 2015 and 5.63% in 2014