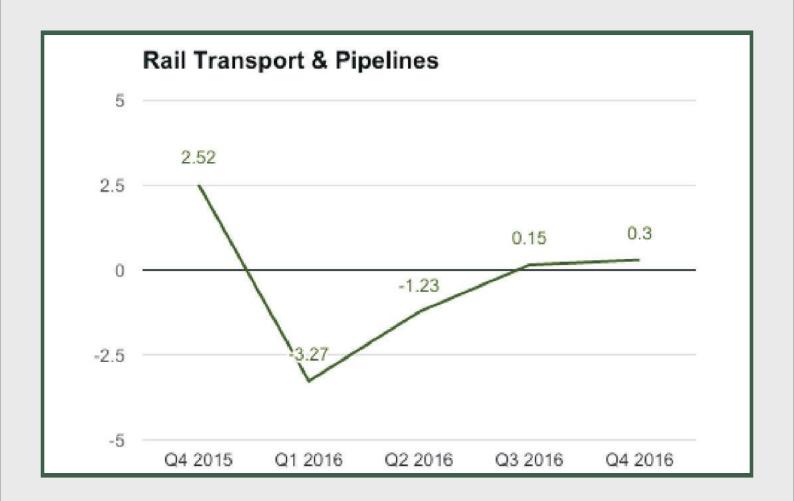

Rail Transport & Pipelines: Q4 2015 - Q4 2016

**Rail Transport & Pipelines** 

Rail Transport & Pipelines under Transportation and Storage sector grew by 0.3% in Q4 2016 from 0.15% in Q3 2016 and 2.52% in Q4 2015.

#### **Rail Transport & Pipelines**

Rail Transport & Pipelines under Transportation and Storage sector grew by 0.3% in Q42016 from 0.15% in Q32016 and -1.23% in Q22016.

Rail Transport & Pipelines under Transportation and Storage sector contracted by -0.65% in full year 2016 from 2.67% in 2015 and 7.6% in 2014.