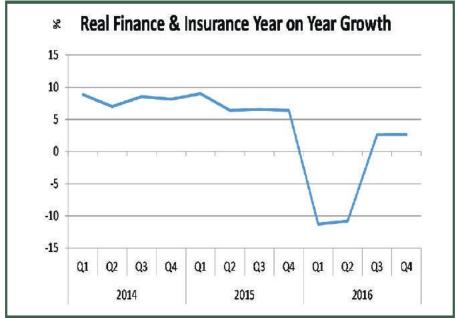

### Finance and Insurance

The Finance and Insurance Sector consists of the two subsectors, Financial Institutions and Insurance firms, which in nominal terms account for 87.00% and 13.00% of the sector respectively.

As a whole the sector grew by 19.74% in nominal terms (year on year), with the growth rates of 20.02% and 17.89% for Financial Institutions and Insurance respectively. The overall rate was higher than that in fourth quarter of 2015 by 3.03% points, and lower by 0.91% points than the preceding quarter. The sector's contribution to the overall nominal GDP was 3.33% in fourth quarter of 2016, higher than the 3.14% it represented a year previous, and down from the contribution of 3.51% it made in the preceding quarter.

Again driven by the Financial Institutions activity, growth of the sector in real terms was 2.68%, lower by 3.73% points from the rate recorded in the fourth quarter of 2015, and higher by 0.04% points from the rate recorded in the preceding quarter.

For full year 2016, this sector in real terms contracted by -4.56% (compared to a growth of 7.12% in 2015), driven by a -5.57% contraction in financial institutions real GDP.

Quarter on quarter growth in real terms stood at 3.22%. The contribution of Finance and Insurance to real GDP totaled 2.88%, higher than the contribution of 2.76% recorded in the fourth quarter of 2015, but lower than the share of 2.90% recorded in the preceding quarter.

Figure 11: Finance and Insurance real growth