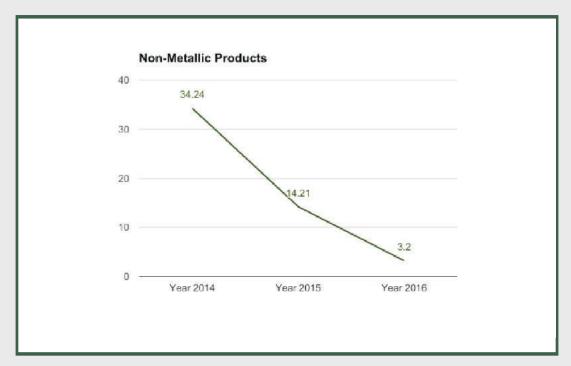

#### **Non-Metallic Products**

Non-Metallic Products under manufacturing sector grew by 1.22% in Q4 2016 from 3.02% in Q3 2016 and 2.92% in Q2 2016.

Non-Metallic Products under manufacturing sector grew by 3.2% in full year 2016 from 14.21% in 2015 and 34.24% in 2014.