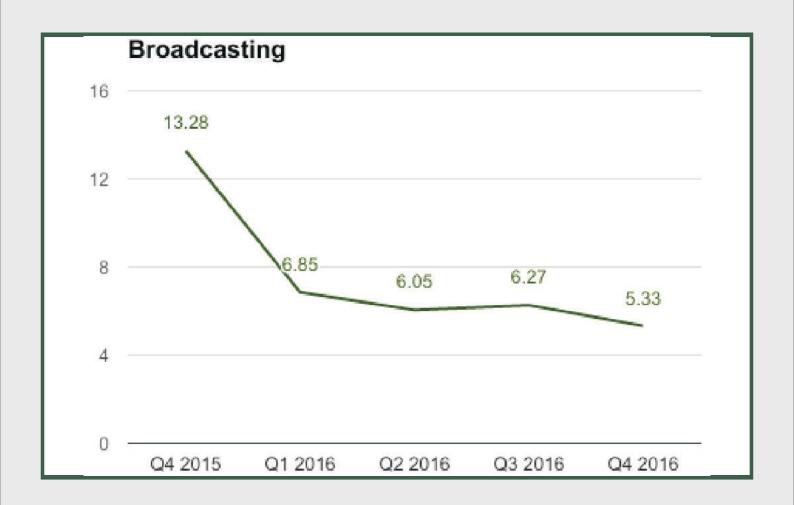

Motion Pictures, Sound recording and Music production under Information and Communication sector contracted by -1.08% in Q4 2016 from -3.69% in Q3 2016 and -0.9% in Q4 2015.

**Broadcasting: Q4 2015 - Q4 2016** 

**Broadcasting** 

Broadcasting under Information and Communication sector grew by 5.33% in Q4 2016 from 6.27% in Q3 2016 and 13.28% in Q4 2015.

Arts, Entertainment and Recreation: Q4 2015 - Q4 2016

Arts, Entertainment and Recreation

## **Broadcasting**

Broadcasting under Information and Communication sector grew by 5.33% in Q4 2016 from 6.27% in Q3 2016 and 6.05% in Q2 2016.

Broadcasting under Information and Communication sector grew by 6.13% in full year 2016 from 19.86% in 2015 and 12.21% in 2014.