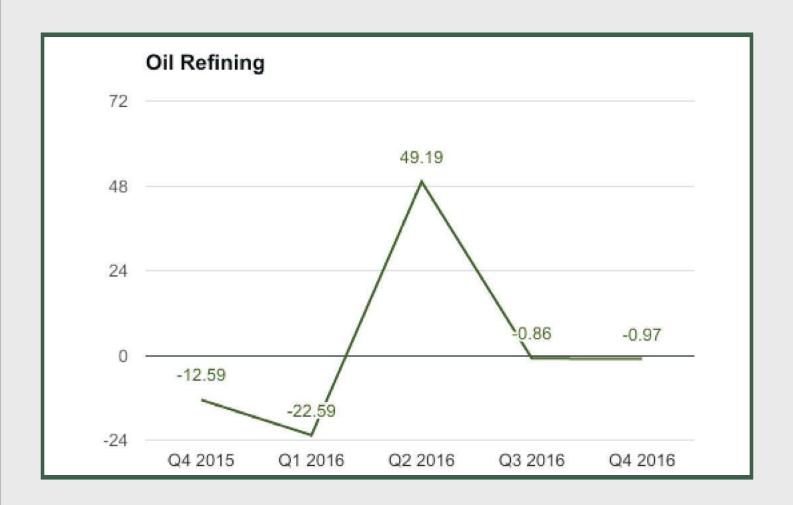

**Manufacturing: Q4 2015 - Q4 2016** 

Manufacturing sector

Manufacturing contracted by -2.54% in Q4 2016 from -4.38% in Q3 2016 and 0.38% in Q4 2015.

Oil Refining: Q4 2015 - Q4 2016

Oil Refining

Oil Refining under Manufacturing sector contracted by -0.97% in Q4 2016 from 0.86% in Q3 2016 and -12.59% in Q4 2015.

#### Oil Refining

Oil Refining under manufacturing sector contracted by -0.97% in Q4 2016 from -0.86% in Q3 2016 and 49.19% in Q2 2016.

Oil Refining under manufacturing sector grew by 2.53% in full year 2016 from - 35.49% in 2015 and -9.76% in 2014.

Oil Refining: - Q4 2016