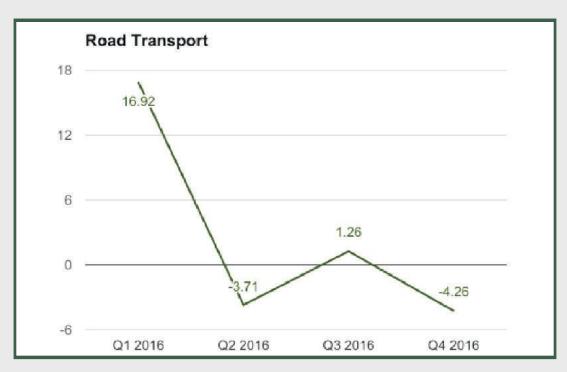

Transportation and Storage sector contracted by -5.32% in Q4 2016 from 0.72% in Q3 2016 and 4.39% in Q4 2015.

**Road Transport: Q4 2015 - Q4 2016** 

**Road Transport** 

Road Transport under Transportation and Storage sector contracted by -4.26% in Q4 2016 from 1.26% in Q3 2016 and 4.47% in Q4 2015.