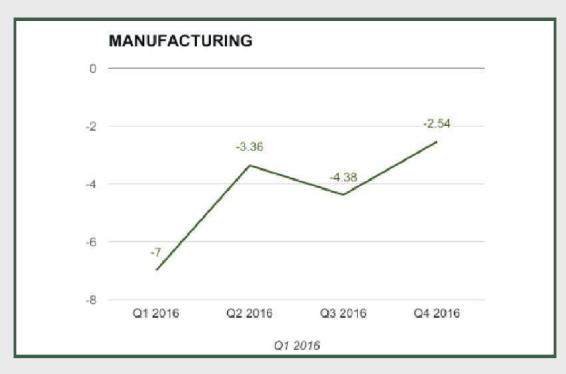

Real GDP growth in manufacturing remained negative in Q4 2016: a contraction of 2.54% was recorded (year-on-year). This was an improvement relative to the decline of 4.38% recorded in the third quarter, but still low relative to the growth of 0.38% recorded in the fourth quarter of 2015. Just four of the 13 activities under manufacturing recorded growth in Q4 2016 compared to three in Q3 2016. Seven of the activities nevertheless, performed better than in Q3 2016. On a quarter-on-quarter basis, the sector grew by 1.89%

**Manufacturing: Q4 2015 - Q4 2016** 

Manufacturing sector

Manufacturing contracted by -2.54% in Q4 2016 from -4.38% in Q3 2016 and 0.38% in Q4 2015.

Oil Refining: Q4 2015 - Q4 2016

Oil Refining

Oil Refining under Manufacturing sector contracted by -0.97% in Q4 2016 from 0.86% in Q3 2016 and -12.59% in Q4 2015.