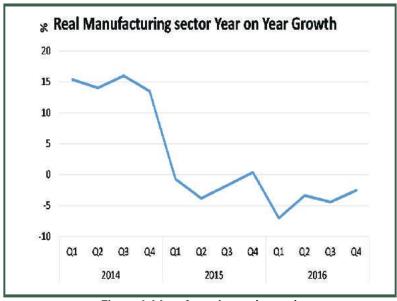

Real GDP growth in manufacturing remained negative in Q4 2016: a contraction of 2.54% was recorded (year-on-year). This was an improvement relative to the decline of 4.38% recorded in the third quarter, but still low relative to the growth of 0.38% recorded in the fourth quarter of 2015. Just four of the 13 activities under manufacturing recorded growth in Q4 2016 compared to three in Q3 2016. Seven of the activities nevertheless, performed better than in Q3 2016. On a quarter-on-quarter basis, the sector grew by 1.89%

Figure 6: Manufacturing real growth