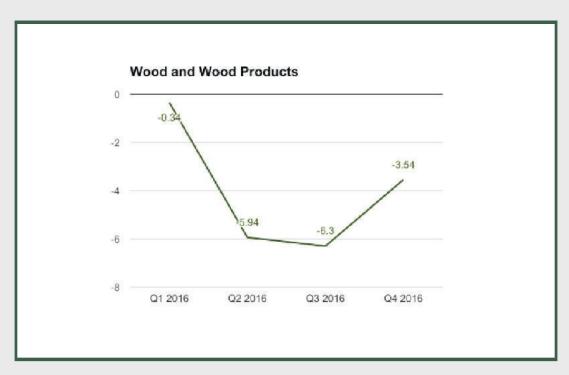

#### **Wood and Wood Products**

Wood and Wood Products under Manufacturing sector contracted by -3.54% in Q4 2016 from -6.3% in Q3 2016 and 5.84% in Q4 2015.

Pulp, Paper and Paper Products: Q4 2015 - Q4 2016

#### **Wood and Wood Products**

Wood and Wood Products under manufacturing sector contracted by -3.54% in Q4 2016 from -6.3% in Q3 2016 and -5.94% in Q2 2016.

Wood and Wood Products under manufacturing sector contracted by -4.04% in full year 2016 from 6.29% in 2015 and 12.7% in 2014.