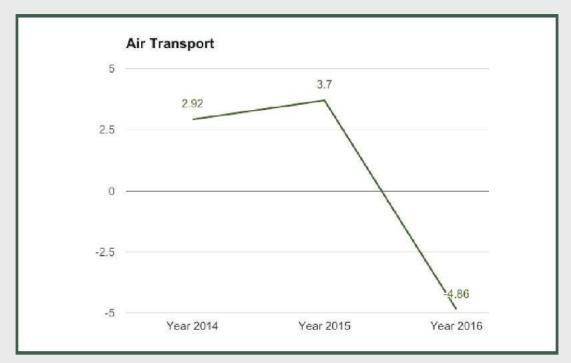

Air Transport: - Q4 2016

#### **Air Transport**

Air Transport under Transportation and Storage sector contracted by -13.25 in Q4 2016 from -3.12% in Q3 2016 and -2.56% in Q2 2016.

Air Transport under Transportation and Storage sector contracted by -4.86% in full year 2016 from 3.7% in 2015 and 2.92% in 2014.