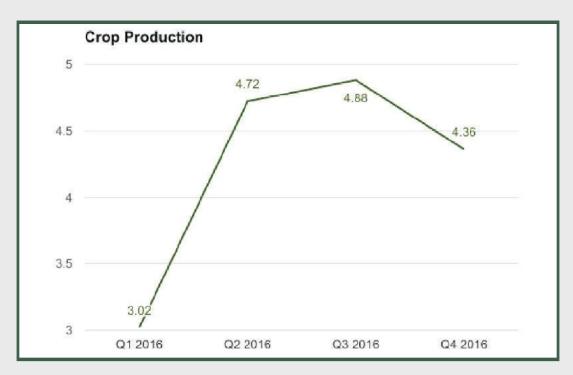

#### **Crop Production**

Crop production under agriculture sector grew by 4.36% in Q4 2016 from 4.88% in Q3 2016 and 3.25% in Q4 2015.

Livestock: Q4 2015 - Q4 2016

Livestock

Livestock under agriculture sector grew by 1.23% in Q4 2016 from 0.76% in Q3 2016 and 5.64% in Q4 2015.

#### **Crop Production**

Crop Production under agriculture sector grew by 4.36% in Q4 2016 from 4.88% in Q3 2016 and 4.72% in Q2 2016.

Crop Production under agriculture sector grew by 4.34% in full year 2016 from 3.49% in 2015 and 4.12% in 2014