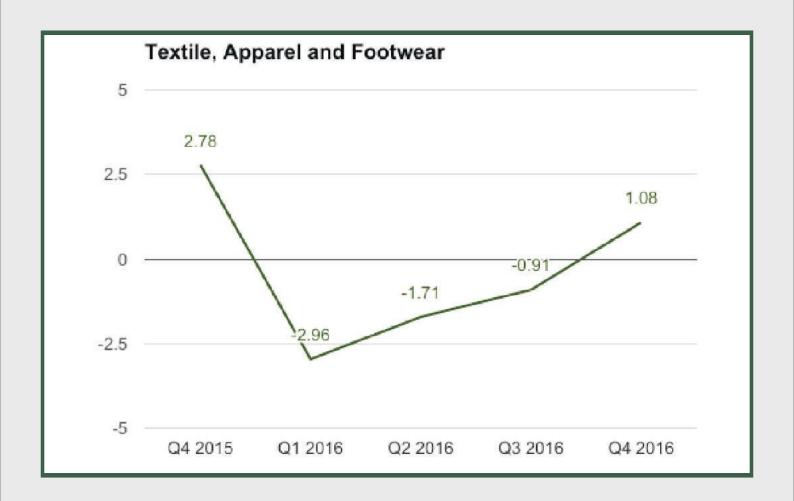

Textile, Apparel and Footwear under Manufacturing sector grew by 1.08% in Q4 2016 from -0.91% in Q3 2016 and 2.78% in Q4 2015.

Wood and Wood Products: Q4 2015 - Q4 2016

### Textile, Apparel and Footwear

Textile, Apparel and Footwear under manufacturing sector grew by 1.08% in Q4 2016 from -0.91% in Q3 2016 and -1.71% in Q2 2016.

Textile, Apparel and Footwear under manufacturing sector contracted by -1.09% in full year 2016 from -1.07% in 2015 and 31.19% in 2014.