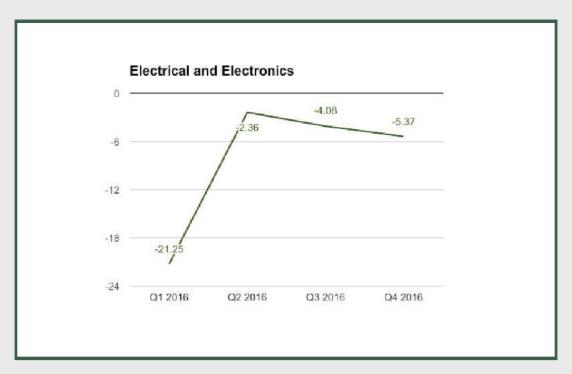

#### **Electrical and Electronics**

Electrical and Electronics under Manufacturing sector contracted by -5.37% in Q4 2016 from -4.08% in Q3 2016 and 2.75% in Q4 2015.

Basic metal, Iron and Steel: Q4 2015 - Q4 2016

**Electrical and Electronics: - Q4 2016** 

#### **Electrical and Electronics**

Electrical and Electronics under manufacturing sector contracted by -5.37% in Q4  $2016\,\text{from}\,\text{-}4.08\%\,\text{in}\,\text{Q}3\,2016\,\text{and}\,\text{-}2.36\%\,\text{in}\,\text{Q}2\,2016.$ 

Electrical and Electronics under manufacturing sector contracted by -8.13% in full year 2016 from 1.32% in 2015 and 6.47% in 2014.

Basic Metal, Iron and Steel: - Q4 2016

Basic Metal, Iron and Steel

Basic metal , Iron and Steel under manufacturing sector grew by 1.02% in Q4 2016 from 0.97% in Q3 2016 and 1.87% in Q2 2016.