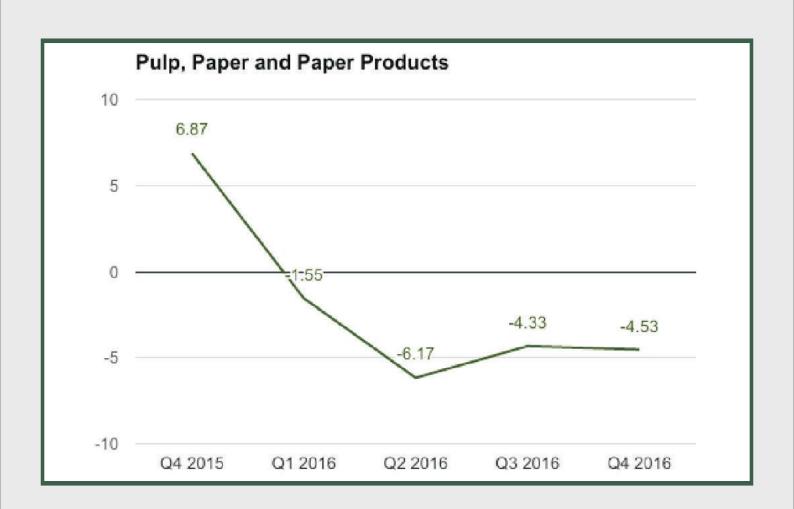

Pulp, Paper and Paper

Pulp, Paper and Paper Products under Manufacturing sector contracted by -4.53% in Q4 2016 from -4.33% in Q3 2016 and 6.87% in Q4 2015.

Chemical and Pharmaceutical Products: Q4 2015 - Q4 2016

### **Pulp, Paper and Paper Products**

Pulp, Paper and Paper Products under manufacturing sector contracted by -4.53% in Q4 2016 from -4.33% in Q3 2016 and -6.17% in Q2 2016.

Pulp, Paper and Paper Products under manufacturing sector contracted by -4.17% in full year 2016 from 6.82% in 2015 and 14.15% in 2014.