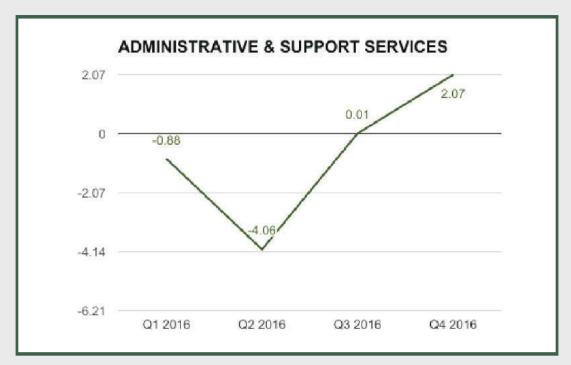

#### **Administrative and Support Services**

In nominal terms, the Administrative and Support Services sector grew by 19.41% (year on year) in fourth quarter of 2016, higher by 6.77% points than in the fourth quarter of 2015, and also higher by 1.86% points than the growth rate in the previous quarter. The Quarter on Quarter growth rate in the sector was 2.71% in the fourth quarter of 2016. The contribution of Administrative and Support Services to nominal GDP was 0.02% in 2016 fourth quarter, the same as the share it contributed in the same period last year, but slightly lower than the 0.03% it contributed in the preceding quarter.

In real terms, the sector recorded a growth rate of 2.07 % (year-on-year), a decrease of 0.97 % points from the corresponding quarter of 2015 and a 2.06% point increase from the rate recorded in the third quarter of 2016. Quarter-on-quarter, the sector grew by 1.44% in the fourth quarter of 2016.

For full year 2016, this sector contracted by -0.69%, compared to a growth of 3.52% in 2015

The sector's contribution to real GDP was 0.02% in 2016 fourth quarter, roughly unchanged from the corresponding quarter in 2015 and the third quarter of 2016.

#### **Administrative & Support Services**

Administrative & Support Services sector grew by 2.07% in Q4 2016 from 0.01% in Q3 2016 and 3.04% in Q4 2015.

Public Administration: Q4 2015 - Q4 2016

### **Administrative & Support Services**

Administrative & Support Services sector grew by 2.07% in Q4 2016 from 0.01% in Q3 2016 and -4.06% in Q2 2016.

Administrative & Support Services sector contracted by -0.69% in full year 2016 from 3.52% in 2015 and 1.91% in 2014.