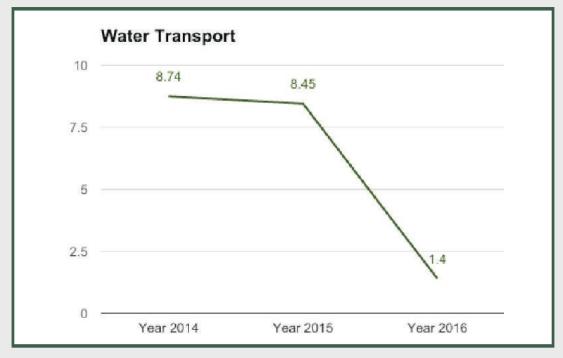

Water Transport: - Q4 2016

#### **Water Transport**

Water Transport under Transportation and Storage sector grew by 1.05 in Q4 2016 from 1.02% in Q3 2016 and 0.82% in Q2 2016.

Water Transport under Transportation and Storage sector grew by 1.4% in full year 2016 from 8.45% in 2015 and 8.74 in 2014.