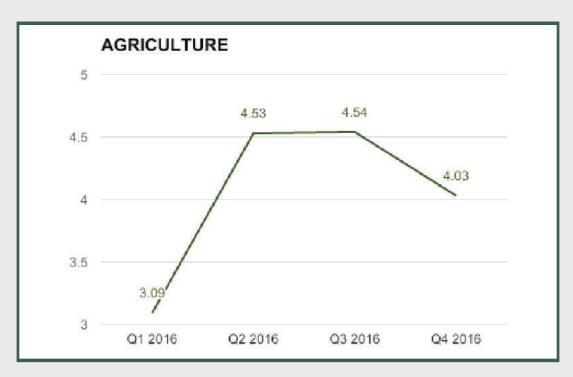

### Agriculture sector

Agriculture sector grew by 4.03% in Q4 2016 from 4.54% in Q3 2016 and 4.53% in Q4 2015.

**Crop Production: Q4 2015 - Q4 2016** 

#### Agriculture sector

Agriculture sector grew by 4.03% in Q4 2016 from 4.54% in Q3 2016 and 4.53% in Q2 2016.

Agriculture sector grew by 4.11% in full year 2016 from 3.72% in 2015 and 4.27% in 2014.

**Crop Production - Q4 2016** 