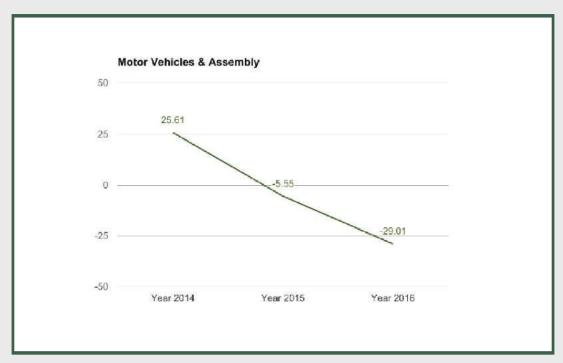

Motor Vehicles & Assembly under manufacturing sector contracted by -29.01% in full year 2016 from -5.55% in 2015 and 25.61% in 2014.

Other Manufacturing: - Q4 2016