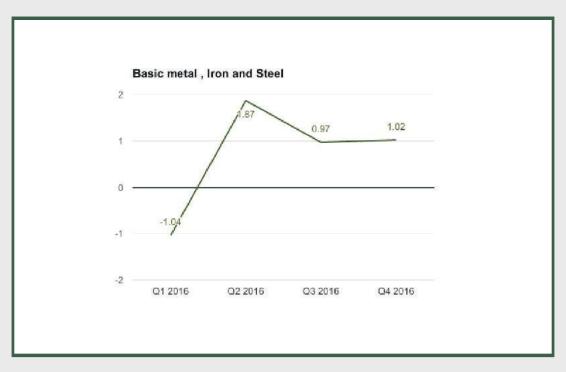

Basic metal, Iron and Steel

Basic metal, Iron and Steel under Manufacturing sector grew by 1.02% in Q4 2016 from 0.97% in Q3 2016 and 2.56% in Q4 2015.

Motor Vehicles & Assembly: Q4 2015 - Q4 2016

Motor Vehicles & Assembly

Electrical and Electronics under manufacturing sector contracted by -8.13% in full year 2016 from 1.32% in 2015 and 6.47% in 2014.

Basic Metal, Iron and Steel: - Q4 2016

Basic Metal, Iron and Steel

Basic metal , Iron and Steel under manufacturing sector grew by 1.02% in Q4 2016 from 0.97% in Q3 2016 and 1.87% in Q2 2016.

Basic metal, Iron and Steel under manufacturing sector grew by 0.72% in full year 2016 from 3.11% in 2015 and 15.59% in 2014.

Motor Vehicles & Assembly: - Q4 2016

**Motor Vehicles & Assembly** 

Motor Vehicles & Assembly under manufacturing sector contracted by -36.31% in Q4 2016 from -33.31% in Q3 2016 and -29.35% in Q2 2016.