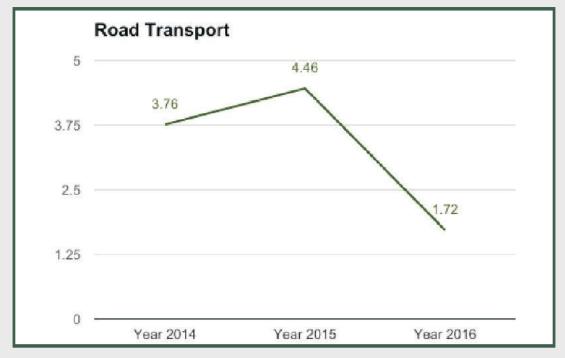

#### **Road Transport**

Road Transport under Transportation and Storage sector contracted by -4.26% in Q4 2016 from 1.26% in Q3 2016 and -3.71% in Q2 2016.

Road Transport under Transportation and Storage sector grew by 1.72% in full year 2016 from 4.46% in 2015 and 3.76% in 2014.