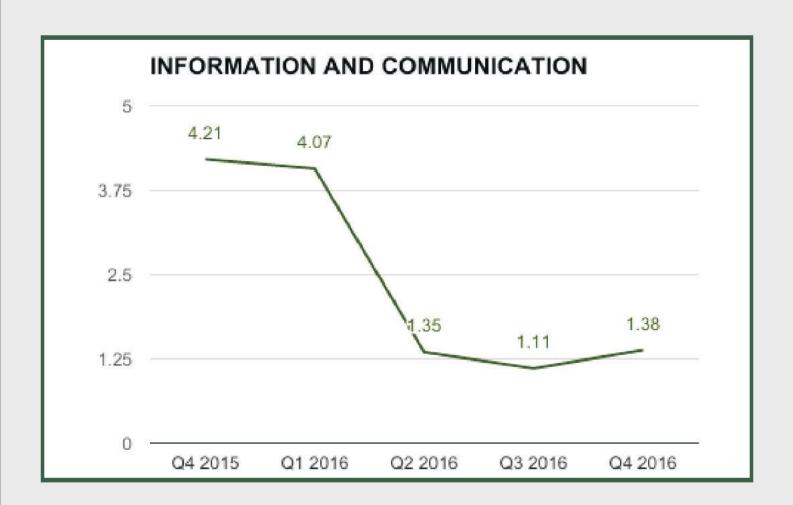

Information and Communication sector grew by 1.38% in Q4 2016 from 1.11% in Q3 2016 and 4.21% in Q4 2015.

Post and Courier Services: Q4 2015 - Q4 2016

**Post and Courier Services** 

Post and Courier Services under Transportation and Storage sector contracted by -20.19% in Q4 2016 from -1.1% in Q3 2016 and 4.64% in Q4 2015.

## Information and Communication sector

Information and Communication sector grew by 1.38% in Q4 2016 from 1.11% in Q3 2016 and 1.35% in Q2 2016.

Information and Communication sector grew by 1.95% in full year 2016 from 6.22% in 2015 and 6.99% in 2014.