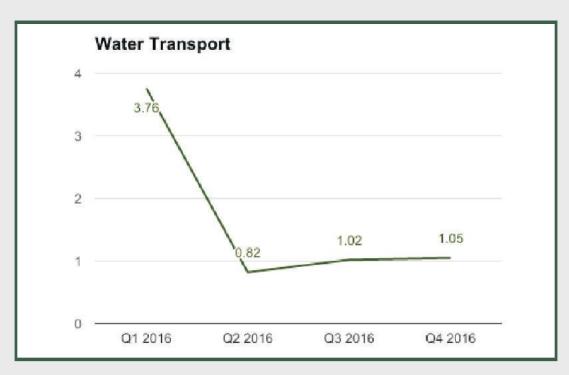

Water Transport: - Q4 2016

#### **Water Transport**

Water Transport under Transportation and Storage sector grew by 1.05 in Q4 2016 from 1.02% in Q3 2016 and 0.82% in Q2 2016.

Water Transport under Transportation and Storage sector grew by 1.4% in full year 2016 from 8.45% in 2015 and 8.74 in 2014.