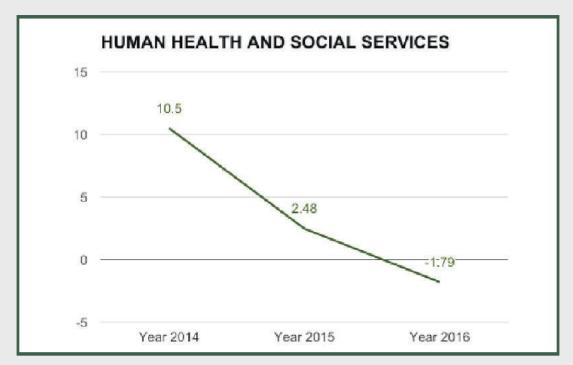

Human Health and Social Services

Human Health and Social Services sector contracted by -2.49% in Q4 2016 from -2.31% in Q3 2016 and -2.64% in Q2 2016.

Human Health and Social Services sector contracted by -1.79% in full year 2016 from 2.48% in 2015 and 10.5% in 2014.