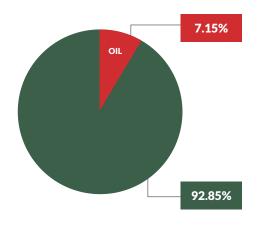

In the fourth quarter of 2016 this sector declined by -12.38% in real term (year-on-year). This was an improvement relative to the previous quarter, when the sector declined by -22.01%, but nevertheless was a more severe decline than in the fourth quarter of 2015, when a contraction of -8.23% was recorded. Quarter-on-Quarter, real oil GDP grew 8.07%. As a share of the economy, the Oil sector represented 7.15% of total real GDP, compared to 8.06% in Q4 2015 and 8.19% in Q3 2016.

#### The Non-Oil Sector

The non-oil sector declined by -0.33% in real terms in the fourth quarter of 2016. This was 0.36% points lower than growth of 0.03% recorded in Q3 2016, and 3.46% points lower than the 3.14% growth recoded in Q4 2015. Given that the growth rate was stronger than in the oil sector, the non-oil sector increased its share of GDP to 92.85%, from 91.94% in the fourth quarter of 2015.