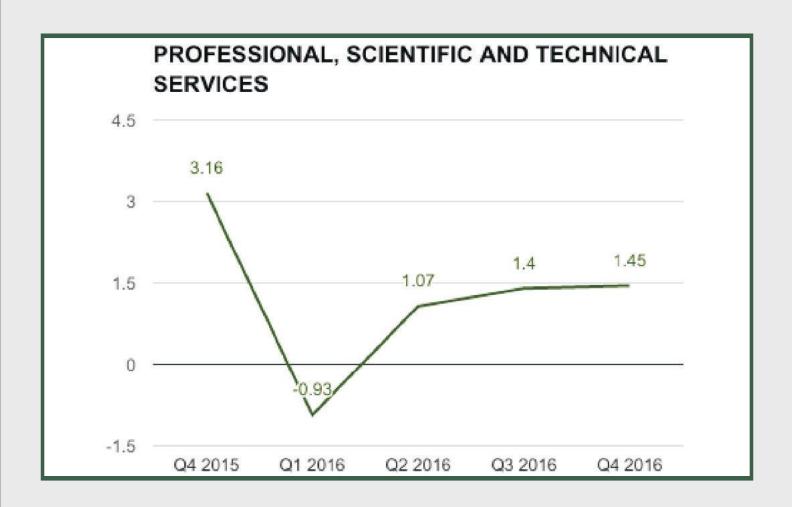

Professional, Scientific and Technical Services sector grew by 1.45% in Q4 2016 from 1.4% in Q3 2016 and 3.16% in Q4 2015.

Administrative & Support Services: Q4 2015 - Q4 2016

Professional, Scientific and Technical Services: - Q4 2016

Professional, Scientific and Technical Services

Professional, Scientific and Technical Services sector grew by 1.45% in Q4 2016 from 1.4% in Q3 2016 and 1.07% in Q2 2016.

Professional, Scientific and Technical Services sector grew by 0.8% in full year 2016 from 5.26% in 2015 and 5.53% in 2014.

Administrative & Support Services: - Q4 2016