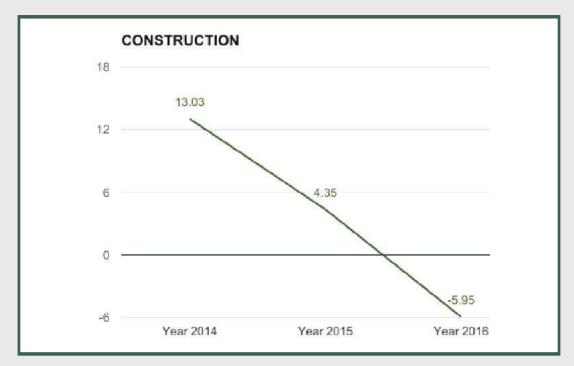

Figure 8: Construction real growth

There was a year on year decline in real Construction activity of 6.03% in the fourth quarter of 2016. This was a slightly smaller contraction than in the previous quarter, when activity declined by 6.13% year on year, but was more severe when compared to the slight decline of 0.35% in the fourth quarter of 2015. Quarter on quarter, the activity grew by 14.63% in real terms in Q4 2016. For full year 2016, construction contacted by -5.95% in real terms compared to a growth of 4.35% in 2015

#### Construction

Construction sector contracted by -6.03% in Q4 2016 from -6.13% in Q3 2016 and -6.28% in Q2 2016.

Construction sector contracted by -5.95% in full year 2016 from 4.35% in 2015 and 13.03% in 2014