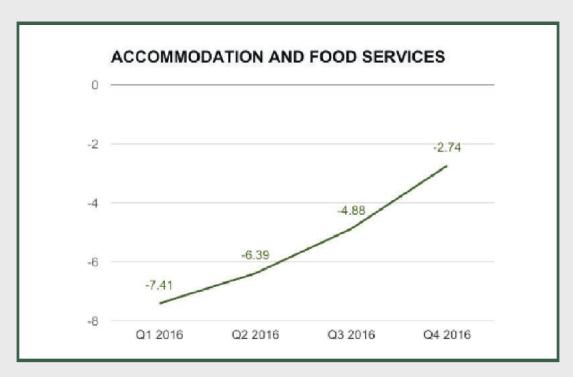

The real year on year growth rate for this sector in 2016 fourth quarter was -2.74%, which was a les significant decline compared to the growth rates of -3.55% in Q4 2015 and -4.88% in Q3 2016. Quarter on quarter real growth was 15.12%.

For the full year 2016, this sector's real growth rate was -5.32%, lower than the growth rate of 2.27% recorded in 2015 by 7.59% points.

The activity in fourth quarter of 2016 represented 0.96% of the real GDP, which was slightly lower than the contribution of 0.98% recorded in the fourth quarter of 2015 but higher than the third quarter 2016 contribution of 0.87%.

#### **Accommodation and Food Services**

Accommodation and Food Services contracted by -2.74% in Q42016 from -4.88% in Q32016 and -3.55% in Q42015.

**Transportation and Storage: Q4 2015 - Q4 2016** 

Transportation and Storage sector

#### Accommodation and Food Services

Accommodation and Food Services sector contracted by -2.74% in Q4 2016 from -4.88% in Q3 2016 and -6.39% in Q2 2016.

Accommodation and Food Services sector contracted by -5.32% in full year 2016 from 2.27% in 2015 and 18.33% in 2014.