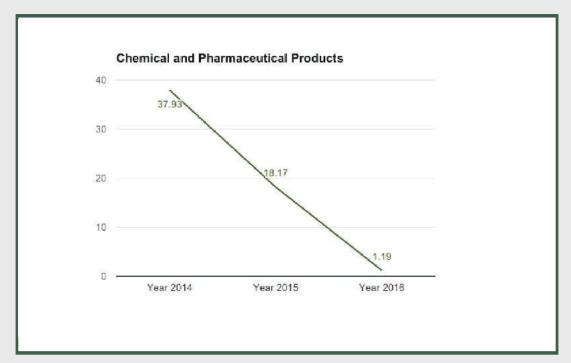

**Chemical and Pharmaceutical Products: - Q4 2016** 

**Chemical and Pharmaceutical Products** 

Chemical and Pharmaceutical Products under manufacturing sector contracted by - 1.38% in Q4 2016 from - 1.53% in Q3 2016 and 2.35% in Q2 2016.

Chemical and Pharmaceutical Products under manufacturing sector grew by 1.19% in full year 2016 from 18.17% in 2015 and 37.93% in 2014.

Non-Metallic Products: - Q4 2016