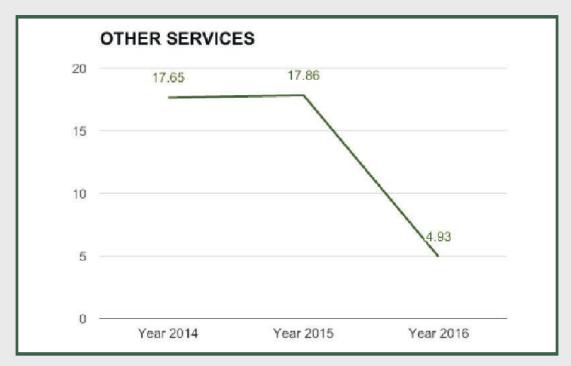

### **Other Services**

Other Services sector grew by 3.07% in Q4 2016 from 4.01% in Q3 2016 and 4.32% in Q2 2016.

Other Services sector grew by 4.93% in full year 2016 from 17.86% in 2015 and 17.65% in 2014.