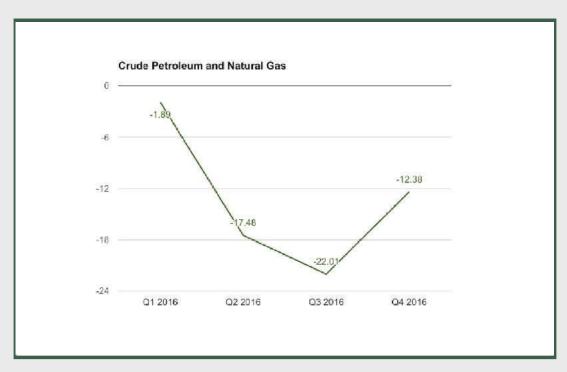

#### **Crude Petroleum and Natural Gas**

Crude Petroleum and Natural Gas under Mining And Quarrying sector contracted by -12.38% in Q4 2016 from -22.01% in Q3 2016 and -17.48% in Q2 2016.

Crude Petroleum and Natural Gas under Mining And Quarrying sector contracted by -13.65% in full year 2016 from -5.45% in 2015 and -1.32% in 2014.