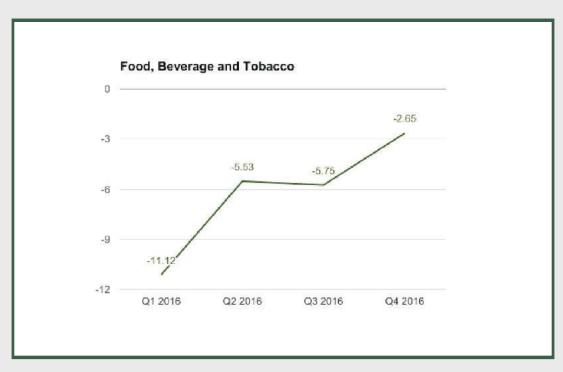

Food, Beverage and Tobacco under Manufacturing sector contracted by -2.65% in Q4 2016 from -5.75% in Q3 2016 and -5.63% in Q4 2015.

Textile, Apparel and Footwear: Q4 2015 - Q4 2016

**Textile, Apparel and Footwear** 

Food, Beverage and Tobacco: - Q4 2016

Food, Beverage and Tobacco

Food, Beverage and Tobacco under manufacturing sector contracted by -2.65% in Q4 2016 from -5.76% in Q3 2016 and -5.53% in Q2 2016

Food, Beverage and Tobacco under manufacturing sector contracted by -6.27% in full year 2016 from -5.38% in 2015 and 5.63% in 2014