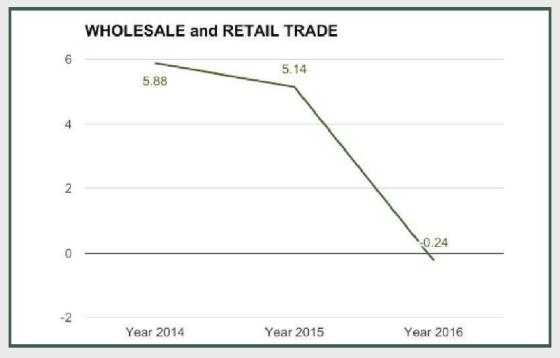

Full year 2016 Real GDP contracted by -0.24%, which was 5.38% points lower than the growth of 5.14% in 2015.

In real terms, Trade's contribution to GDP was 16.65% in the fourth quarter of 2016, slightly lower than the 16.68% it represented in the previous year, but higher than the 16.39% recorded in 2016 third quarter.

#### Wholesale and Retail Trade

Wholesale and Retail Trade sector contracted by -1.44% in Q4 2016 from -1.38% in Q3 2016 and -0.03% in Q2 2016.

Wholesale and Retail Trade sector contracted by -0.24% in full year 2016 from 5.14% in 2015 and 5.88% in 2014.