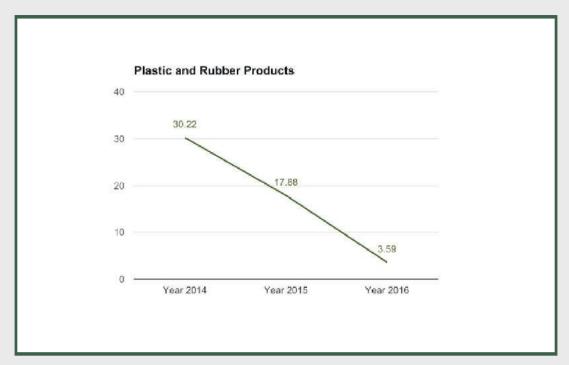

Plastic and Rubber Products: - Q4 2016

#### **Plastic and Rubber Products**

Plastic and Rubber Products under manufacturing sector grew by 3.25% in Q4 2016 from 3.18% in Q3 2016 and 3.11% in Q2 2016.

Plastic and Rubber Products under manufacturing sector grew by 3.59% in full year 2016 from 17.88% in 2015 and 30.22% in 2014.