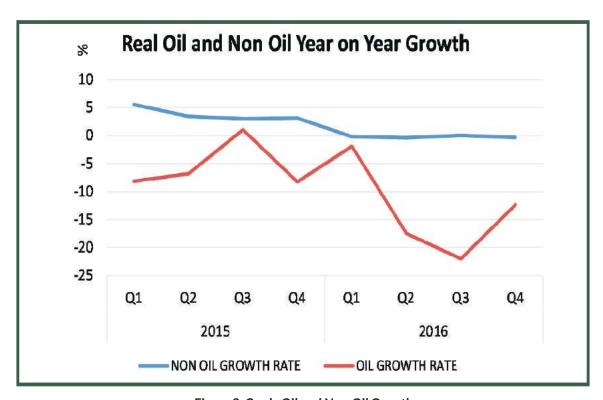

#### The Non-Oil Sector

The non-oil sector declined by -0.33% in real terms in the fourth quarter of 2016. This was 0.36% points lower than growth of 0.03% recorded in Q3 2016, and 3.46% points lower than the 3.14% growth recoded in Q4 2015. Given that the growth rate was stronger than in the oil sector, the non-oil sector increased its share of GDP to 92.85%, from 91.94% in the fourth quarter of 2015.

The sector to weigh on non-oil growth the most was Real Estate, which declined by -9.27% and contributed to -0.77% points to year on year growth in total real GDP. However, Manufacturing, Construction and Trade also made significant downwards contributions, ameliorated slightly by continuing strong growth in Agriculture (especially Crop Production).

For full year 2016, the non oil sector declined by -0.22% in real terms, compared to a growth rate of 3.75% in 2015, a difference of 3.97% points.

Figure 3: Crude Oil and Non-Oil Growth

**REAL QUARTERLY GDP GROWTH FOR Q4 2016 AT** 