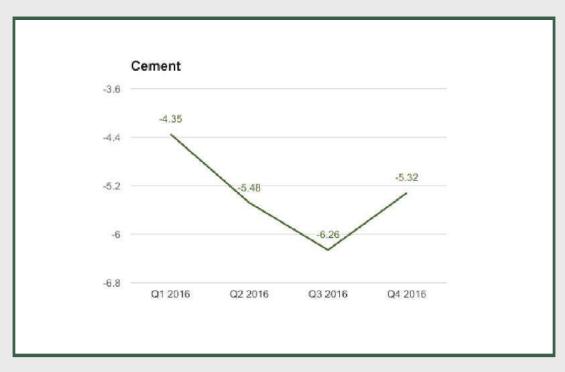

Cement: Q4 2015 - Q4 2016

Cement

Cement under Manufacturing sector contracted by -5.32% in Q42016 from -6.26% in Q32016 and 21.32% in Q42015.

Food, Beverage and Tobacco: Q4 2015 - Q4 2016

Food, Beverage and Tobacco

**Cement: - Q4 2016** 

#### Cement

Cement under manufacturing sector contracted by -5.32% in Q4 2016 from -6.26% in Q3 2016 and -5.48% in Q2 2016.

Cement under manufacturing sector contracted by 5.36% in full year 2016 from 22.1% in 2015 and 29.71% in 2014.