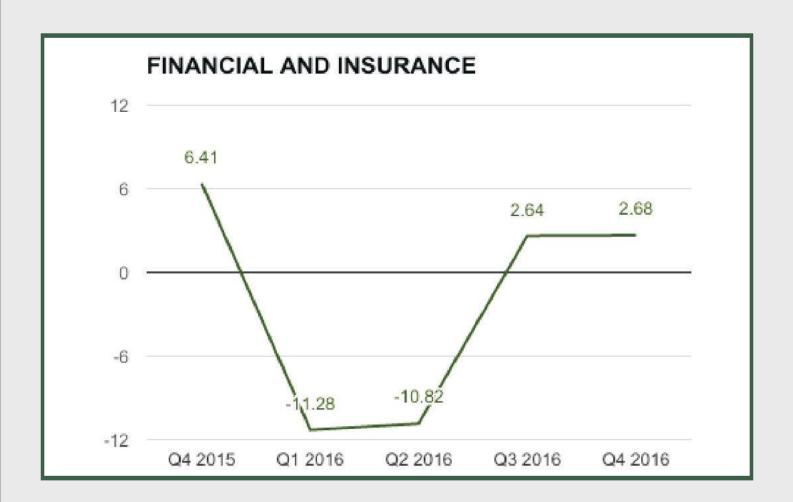

#### **Financial and Insurance Sector**

Financial and Insurance sector grew by 2.68% in Q4 2016 from 2.64% in Q3 2016 and 6.41% in Q4 2015.

Financial Institutions: Q4 2015 - Q4 2016

## Financial and Insurance sector

Financial and Insurance sector grew by 2.68% in Q4 2016 from 2.64% in Q3 2016 and -10.82% in Q2 2016.

Financial and Insurance sector contracted by -4.54% in full year 2016 from 7.12% in 2015 and 8.13% in 2014.