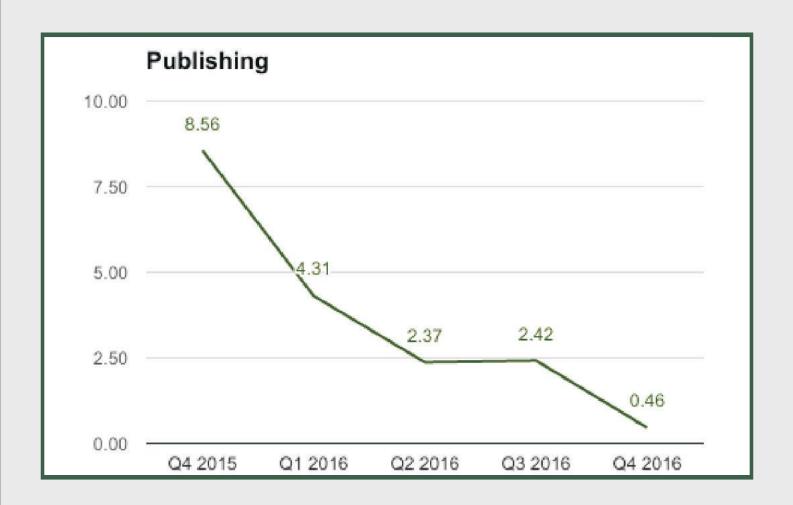

Publishing under Information and Communication sector grew by 0.46% in Q4 2016 from 2.42% in Q3 2016 and 8.56% in Q4 2015.

Motion Pictures, Sound recording and Music production: Q4 2015 - Q4 2016

Motion Pictures, Sound recording and Music production

## **Publishing**

Publishing under Information and Communication sector grew by 0.46% in Q4 2016 from 2.42% in Q3 2016 and 2.37% in Q2 2016.

Publishing under Information and Communication sector grew by 2.4% in full year 2016 from 10.29% in 2015 and 12.80% in 2014.