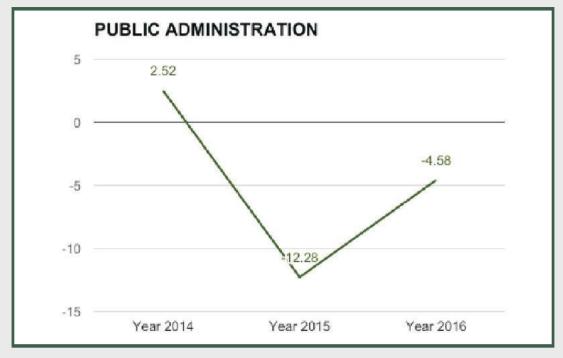

For full year 2016, public administration contracted by -4.58%, which was nevertheless a huge improvement over the contraction of -12.28% in 2015.

The contribution of Public Administration to Real GDP stood at 2.36 % in Q4 2016, compared to 2.43% in Q4 2015 and 2.12 % in Q3 2016.

### **Public Administration**

Public Administration sector contracted by -4.15% in Q4 2016 from -3.57% in Q3 2016 and -6.13% in Q2 2016.

Public Administration sector contracted by -4.58% in full year 2016 from -12.28% in 2015 and 2.52% in 2014.