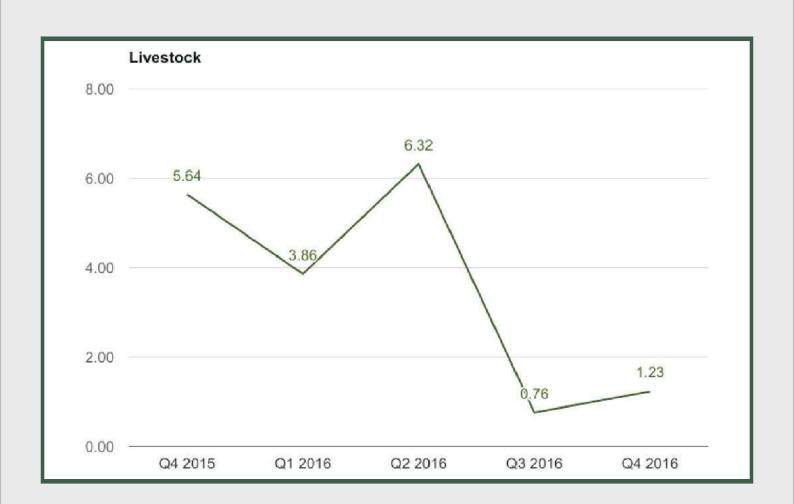

#### **Crop Production**

Crop production under agriculture sector grew by 4.36% in Q4 2016 from 4.88% in Q3 2016 and 3.25% in Q4 2015.

Livestock: Q4 2015 - Q4 2016

Livestock

Livestock under agriculture sector grew by 1.23% in Q4 2016 from 0.76% in Q3 2016 and 5.64% in Q4 2015.

#### Livestock

Livestock under agriculture sector grew by 1.23% in Q4 2016 from 0.76% in Q3 2016 and 6.32% in Q2 2016.

Livestock under agriculture sector grew by 2.94% in full year 2016 from 5.93% in 2015 and 5.42% in 2014.