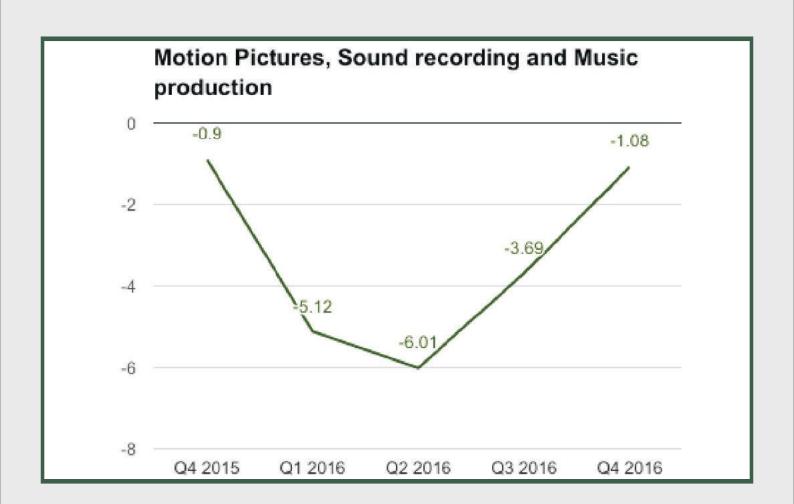

Motion Pictures, Sound recording and Music production under Information and Communication sector contracted by -1.08% in Q4 2016 from -3.69% in Q3 2016 and -0.9% in Q4 2015.

**Broadcasting: Q4 2015 - Q4 2016** 

Motion Pictures, Sound recording and Music production: - Q4 2016

Motion Pictures, Sound recording and Music production

Motion Pictures, Sound recording and Music production under Information and Communication sector contracted by -1.08% in Q4 2016 from -3.69% in Q3 2016 and

Motion Pictures, Sound recording and Music production under Information and Communication sector contracted by -4.08% in full year 2016 from 4.06% in 2015

**Broadcasting: - Q4 2016** 