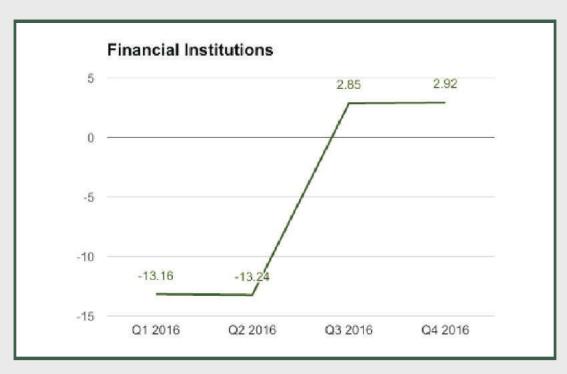

Again driven by the Financial Institutions activity, growth of the sector in real terms was 2.68%, lower by 3.73% points from the rate recorded in the fourth quarter of 2015, and higher by 0.04% points from the rate recorded in the preceding quarter.

#### **Financial Institutions**

Financial Institutions under Financial and Insurance sector grew by 2.92% in Q4 2016 from 2.85% in Q3 2016 and 6.62% in Q4 2015.

Insurance: Q4 2015 - Q4 2016

### **Financial Institutions**

Financial Institutions under Financial and Insurance sector grew by 2.92% in Q4 2016 from 2.85% in Q3 2016 and -13.24% in Q2 2016.

Financial Institutions under Financial and Insurance sector contracted by -5.57% in full year 2016 from 7.43% in 2015 and 8.27% in 2014.