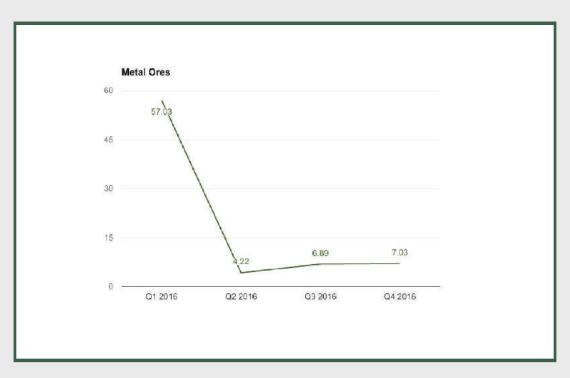

#### **Coal Mining**

Coal Mining under Mining And Quarrying sector grew by 0.44% in Q4 2016 from -7.76% in Q3 2016 and 7.69% in Q4 2015.

Metal Ores: Q4 2015 - Q4 2016

**Metal Ores** 

Metal Ores under Mining And Quarrying sector grew by 7.03% in Q4 2016 from 6.89% in Q3 2016 and 6.93% in Q4 2015.

#### **Metal Ores**

Metal Ores under Mining And Quarrying sector grew by 7.03% in Q4 2016 from 6.89% in Q3 2016 and 4.22% in Q2 2016.

Metal Ores under Mining And Quarrying sector grew by 20.74% in full year 2016 from 7.27% in 2015 and 16.6% in 2014.