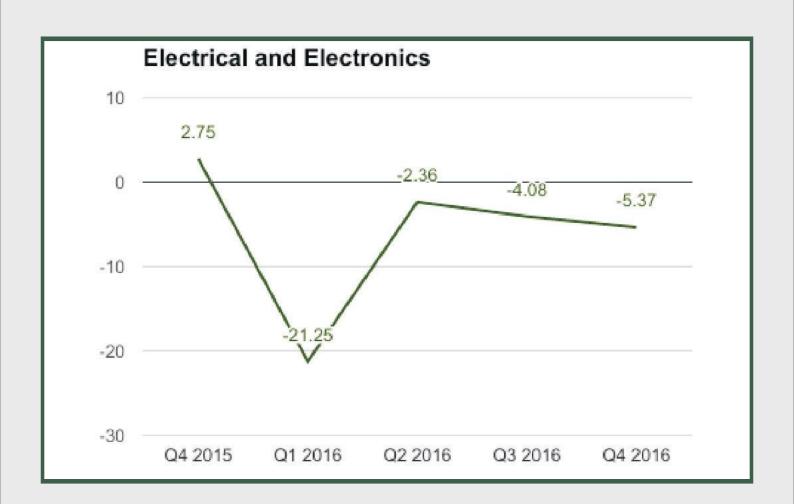

#### **Electrical and Electronics**

Electrical and Electronics under Manufacturing sector contracted by -5.37% in Q4 2016 from -4.08% in Q3 2016 and 2.75% in Q4 2015.

Basic metal, Iron and Steel: Q4 2015 - Q4 2016

#### **Electrical and Electronics**

Electrical and Electronics under manufacturing sector contracted by -5.37% in Q4  $2016\,\text{from}\,\text{-}4.08\%\,\text{in}\,\text{Q}3\,2016\,\text{and}\,\text{-}2.36\%\,\text{in}\,\text{Q}2\,2016.$ 

Electrical and Electronics under manufacturing sector contracted by -8.13% in full year 2016 from 1.32% in 2015 and 6.47% in 2014.

Basic Metal, Iron and Steel: - Q4 2016

Basic Metal, Iron and Steel

Basic metal , Iron and Steel under manufacturing sector grew by 1.02% in Q4 2016 from 0.97% in Q3 2016 and 1.87% in Q2 2016.