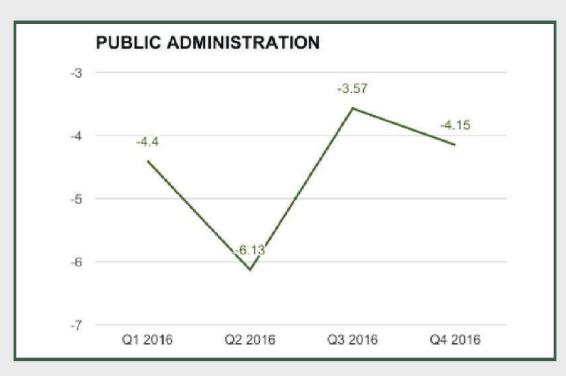

#### **Public Administration**

In nominal terms, the Public Administration sector grew by 8.43% in Q42016, higher by 10.19% points from the corresponding quarter of 2015 and lower by 4.91% points relative to Q3 2016. Quarter-on-Quarter, the sector grew by 17.36%. The contribution of Public Administration to Nominal GDP stood at 2.72% in Q42016, lower than the 2.84% recorded in Q42015 but higher than 2.56% recorded in Q32016.

In real terms, the sector recorded a contraction of -4.15% (year on year) in Q4 2016, higher by 8.97 % points than the rate recorded in Q4 2015, and lower by 0.58 % points than that recorded in Q3 2016. Quarter on quarter, the sector grew by 15.91% in Q4 2016.

#### **Public Administration**

Public Administration sector contracted by -4.15% in Q4 2016 from -3.57% in Q3 2016 and -6.13% in Q4 2015.

**Education: Q4 2015 - Q4 2016** 

### **Public Administration**

Public Administration sector contracted by -4.15% in Q4 2016 from -3.57% in Q3 2016 and -6.13% in Q2 2016.

Public Administration sector contracted by -4.58% in full year 2016 from -12.28% in 2015 and 2.52% in 2014.