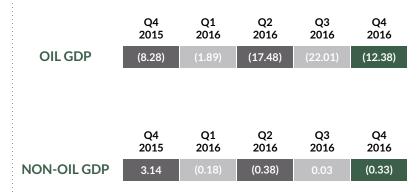

In the fourth quarter of 2016 this sector declined by -12.38% in real term (year-on-year). This was an improvement relative to the previous quarter, when the sector declined by -22.01%, but nevertheless was a more severe decline than in the fourth quarter of 2015, when a contraction of -8.23% was recorded. Quarter-on-Quarter, real oil GDP grew 8.07%. As a share of the economy, the Oil sector represented 7.15% of total real GDP, compared to 8.06% in Q4 2015 and 8.19% in Q3 2016.

#### The Non-Oil Sector

The non-oil sector declined by -0.33% in real terms in the fourth quarter of 2016. This was 0.36% points lower than growth of 0.03% recorded in Q3 2016, and 3.46% points lower than the 3.14% growth recoded in Q4 2015. Given that the growth rate was stronger than in the oil sector, the non-oil sector increased its share of GDP to 92.85%, from 91.94% in the fourth quarter of 2015.