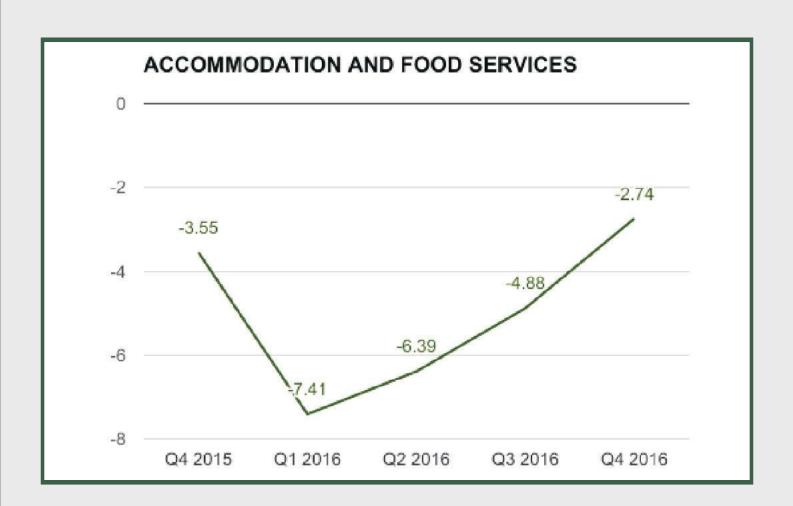

#### **Accommodation and Food Services**

Accommodation and Food Services contracted by -2.74% in Q42016 from -4.88% in Q32016 and -3.55% in Q42015.

**Transportation and Storage: Q4 2015 - Q4 2016** 

Transportation and Storage sector

#### Accommodation and Food Services

Accommodation and Food Services sector contracted by -2.74% in Q4 2016 from -4.88% in Q3 2016 and -6.39% in Q2 2016.

Accommodation and Food Services sector contracted by -5.32% in full year 2016 from 2.27% in 2015 and 18.33% in 2014.