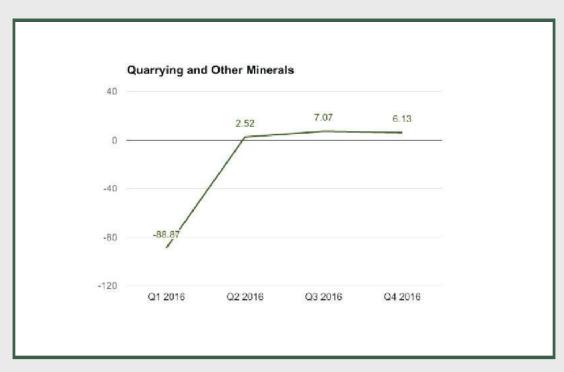

Quarrying and Other Minerals: Q4 2015 - Q4 2016

**Quarrying and Other Minerals** 

Quarrying and Other Minerals under Mining And Quarrying sector grew by 6.13% in Q4 2016 from 7.07% in Q3 2016 and 5.56% in Q4 2015.

### Quarrying and Other Minerals

Quarrying and Other Minerals under Mining And Quarrying sector grew by 6.13% in Q42016 from 7.07% in Q32016 and 2.52% in Q22016.

Quarrying and Other Minerals under Mining And Quarrying sector contracted by - 17.42% in full year 2016 from 7.51% in 2015 and 14.46% in 2014.