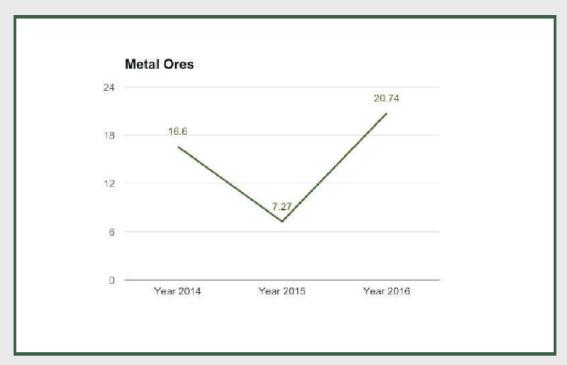

#### **Metal Ores**

Metal Ores under Mining And Quarrying sector grew by 7.03% in Q4 2016 from 6.89% in Q3 2016 and 4.22% in Q2 2016.

Metal Ores under Mining And Quarrying sector grew by 20.74% in full year 2016 from 7.27% in 2015 and 16.6% in 2014.