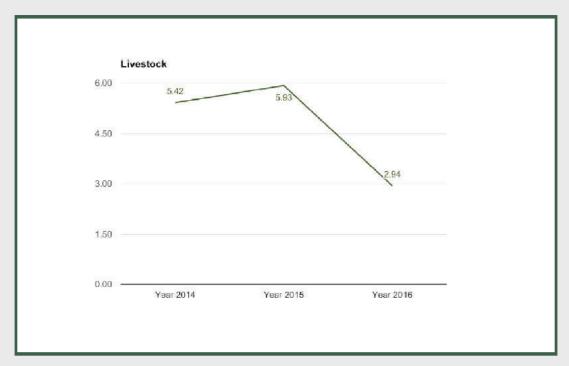

#### Livestock

Livestock under agriculture sector grew by 1.23% in Q4 2016 from 0.76% in Q3 2016 and 6.32% in Q2 2016.

Livestock under agriculture sector grew by 2.94% in full year 2016 from 5.93% in 2015 and 5.42% in 2014.