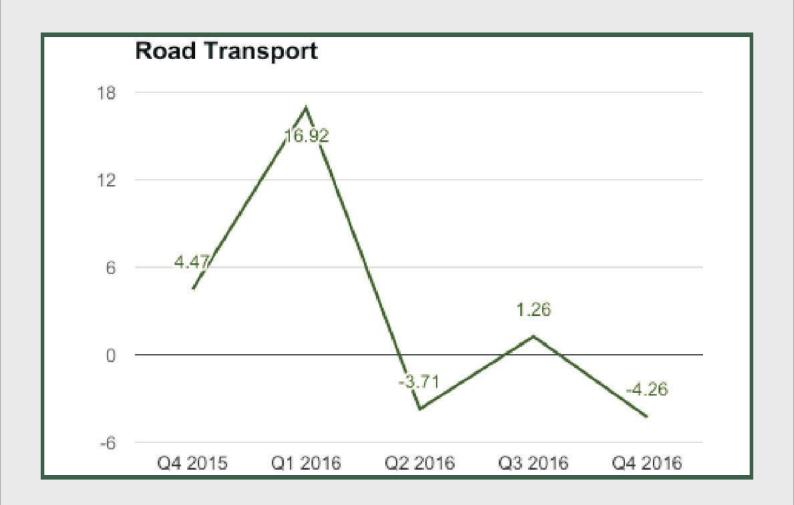

Transportation and Storage sector contracted by -5.32% in Q4 2016 from 0.72% in Q3 2016 and 4.39% in Q4 2015.

**Road Transport: Q4 2015 - Q4 2016** 

**Road Transport** 

Road Transport under Transportation and Storage sector contracted by -4.26% in Q4 2016 from 1.26% in Q3 2016 and 4.47% in Q4 2015.

#### **Road Transport**

Road Transport under Transportation and Storage sector contracted by -4.26% in Q4 2016 from 1.26% in Q3 2016 and -3.71% in Q2 2016.

Road Transport under Transportation and Storage sector grew by 1.72% in full year 2016 from 4.46% in 2015 and 3.76% in 2014.