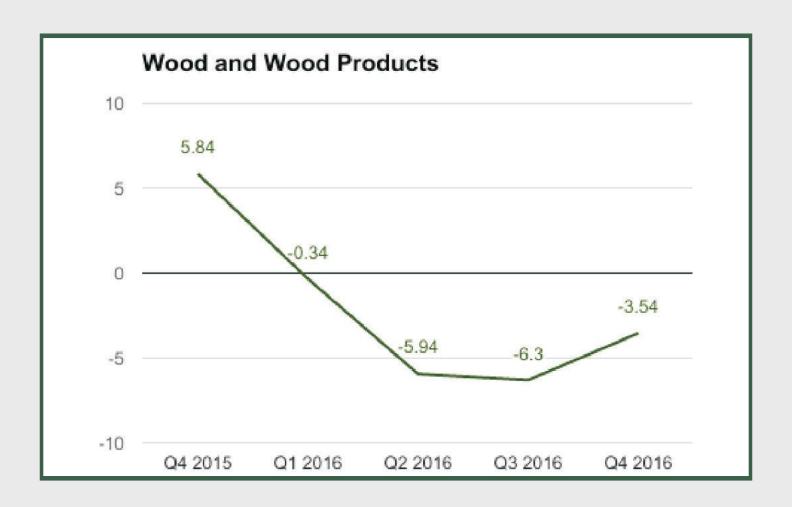

#### **Wood and Wood Products**

Wood and Wood Products under Manufacturing sector contracted by -3.54% in Q4 2016 from -6.3% in Q3 2016 and 5.84% in Q4 2015.

Pulp, Paper and Paper Products: Q4 2015 - Q4 2016

#### **Wood and Wood Products**

Wood and Wood Products under manufacturing sector contracted by -3.54% in Q4 2016 from -6.3% in Q3 2016 and -5.94% in Q2 2016.

Wood and Wood Products under manufacturing sector contracted by -4.04% in full year 2016 from 6.29% in 2015 and 12.7% in 2014.