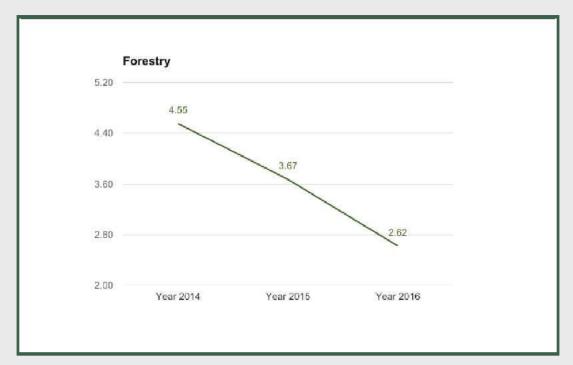

#### **Forestry**

Forestry under agriculture sector grew by 2.22% in Q4 2016 from 2.08% in Q3 2016 and 3.84% in Q2 2016.

Forestry under agriculture sector grew by 2.62% in full year 2016 from 3.67% in 2015 and 4.55% in 2014.