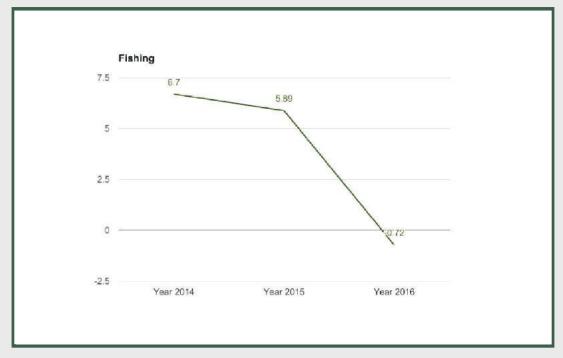

### **Fishing**

Fishing under agriculture sector grew by 0.76% in Q4 2016 from -0.34% in Q3 2016 and -6.85% in Q2 2016.

Fishing under agriculture sector grew by 0.72% in full year 2016 from 5.89% in 2015 and 6.7% in 2014.