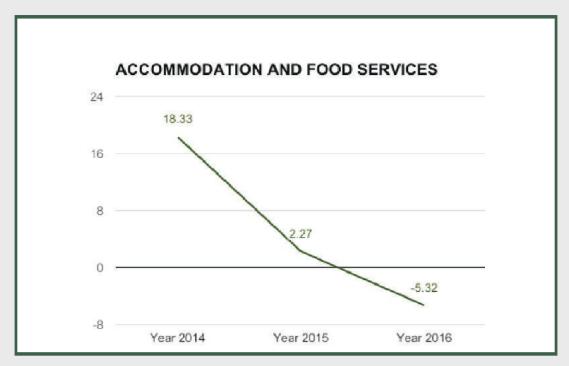

For the full year 2016, this sector's real growth rate was -5.32%, lower than the growth rate of 2.27% recorded in 2015 by 7.59% points.

The activity in fourth quarter of 2016 represented 0.96% of the real GDP, which was slightly lower than the contribution of 0.98% recorded in the fourth quarter of 2015 but higher than the third quarter 2016 contribution of 0.87%.

#### Accommodation and Food Services

Accommodation and Food Services sector contracted by -2.74% in Q4 2016 from -4.88% in Q3 2016 and -6.39% in Q2 2016.

Accommodation and Food Services sector contracted by -5.32% in full year 2016 from 2.27% in 2015 and 18.33% in 2014.