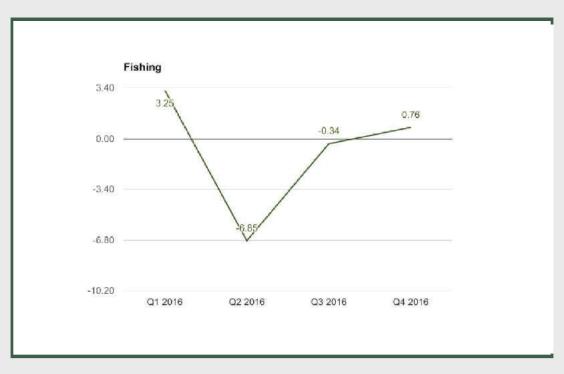

### **Fishing**

Fishing under agriculture sector grew by 0.76% in Q4 2016 from -0.34% in Q3 2016 and -6.85% in Q2 2016.

Fishing under agriculture sector grew by 0.72% in full year 2016 from 5.89% in 2015 and 6.7% in 2014.