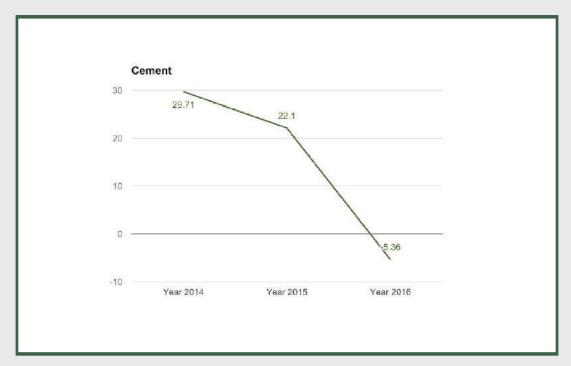

Cement: Q4 2015 - Q4 2016

Cement

Cement under Manufacturing sector contracted by -5.32% in Q42016 from -6.26% in Q32016 and 21.32% in Q42015.

Food, Beverage and Tobacco: Q4 2015 - Q4 2016

Food, Beverage and Tobacco

**Cement: - Q4 2016** 

#### Cement

Cement under manufacturing sector contracted by -5.32% in Q4 2016 from -6.26% in Q3 2016 and -5.48% in Q2 2016.

Cement under manufacturing sector contracted by 5.36% in full year 2016 from 22.1% in 2015 and 29.71% in 2014.