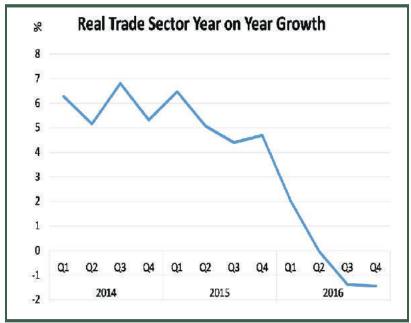

#### Trade

Year on year, Trade grew by 14.58% in the fourth quarter of 2016 in nominal terms. This was 0.18% points lower than in the same quarter of the previous year, and lower by 0.79% points compared to the rate recorded in the preceding quarter. Quarter on Quarter growth was 7.12% in nominal terms. Trade's contribution to Nominal I GDP in the fourth quarter stood at 19.26%. This is higher than the contribution in the same quarter of the previous year of 18.99%, but lower than in the preceding quarter recorded at 19.83%.

Figure 9: Trade real growth

In real terms, Trade recorded negative year on year growth, of -1.44%. This was a larger decline than that recorded in the previous quarter of -1.38%, as well as a fall in growth compared to the rate of 4.69% recorded in the fourth quarter of 2015. Quarter on quarter growth stood at 5.79% in the fourth quarter of 2016.

Full year 2016 Real GDP contracted by -0.24%, which was 5.38% points lower than the growth of 5.14% in 2015.

In real terms, Trade's contribution to GDP was 16.65% in the fourth quarter of 2016, slightly lower than the 16.68% it represented in the previous year, but higher than the 16.39% recorded in 2016 third quarter.