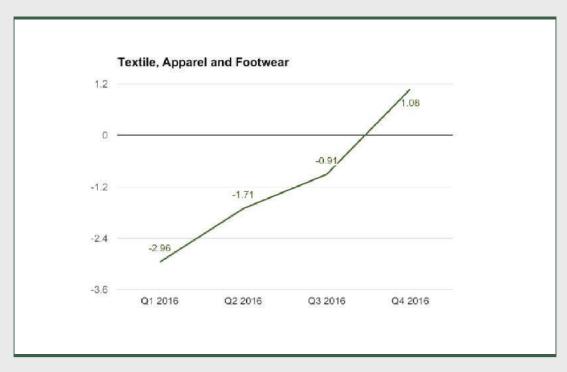

Textile, Apparel and Footwear under Manufacturing sector grew by 1.08% in Q4 2016 from -0.91% in Q3 2016 and 2.78% in Q4 2015.

Wood and Wood Products: Q4 2015 - Q4 2016

### Textile, Apparel and Footwear

Textile, Apparel and Footwear under manufacturing sector grew by 1.08% in Q4 2016 from -0.91% in Q3 2016 and -1.71% in Q2 2016.

Textile, Apparel and Footwear under manufacturing sector contracted by -1.09% in full year 2016 from -1.07% in 2015 and 31.19% in 2014.