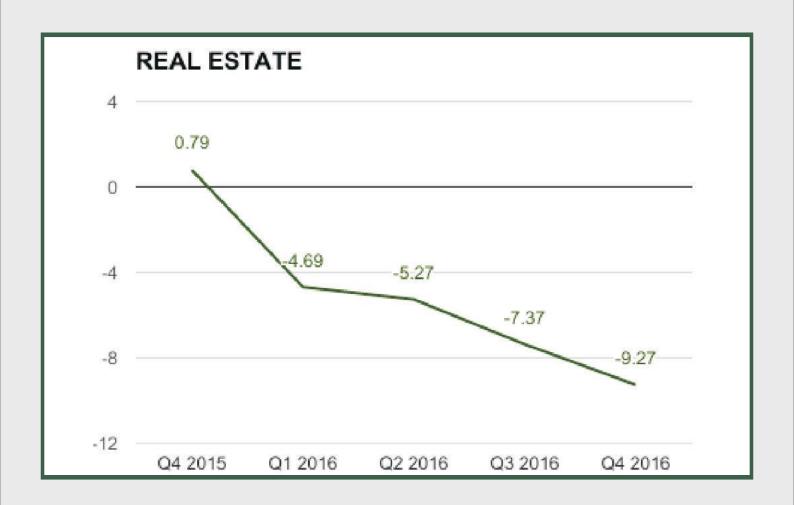

#### **Real Estate**

Real Estate sector contracted by -9.27% in Q4 2016 from - 7.37% in Q3 2016 and 0.79% in Q4 2015.

Professional, Scientific and Technical Services: Q4 2015 - Q4 2016

**Professional, Scientific and Technical Services** 

### **Real Estate**

Real Estate sector contracted by -9.27% in Q4 2016 from -7.37% in Q3 2016 and -5.27% in Q2 2016.

Real Estate sector contracted by -6.86% in full year 2016 from 2.11% in 2015 and 5.12% in 2014.