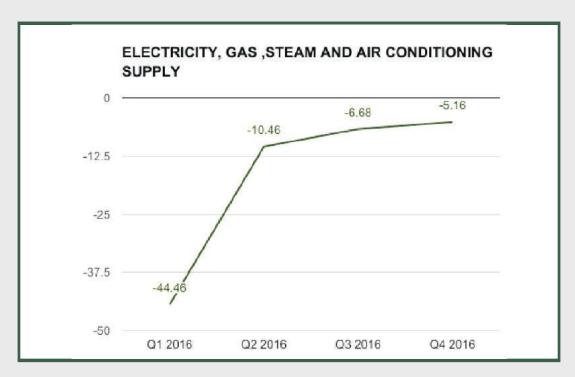

Electricity, Gas ,Steam And Air Conditioning Supply

Electricity, Gas ,Steam And Air Conditioning Supply sector contracted by -5.16% in Q4 2016 from -6.68% in Q3 2016 and 1.2% in Q4 2015.

Water Supply, Sewerage, Waste Management And Remediation: Q4 2015 - Q4 2016

Electricity, Gas ,Steam And Air Conditioning Supply: - Q4 2016

Electricity, Gas, Steam And Air Conditioning Supply

Electricity, Gas ,Steam And Air Conditioning Supply sector contracted by -5.16% in Q42016 from -6.68% in Q32016 and -10.46% in Q22016.

Electricity, Gas ,Steam And Air Conditioning Supply sector contracted by -15% in full year 2016 from -9.25% in 2015 and -8.69% in 2014.

Water Supply, Sewerage, Waste Management And Remediation: - Q4 2016