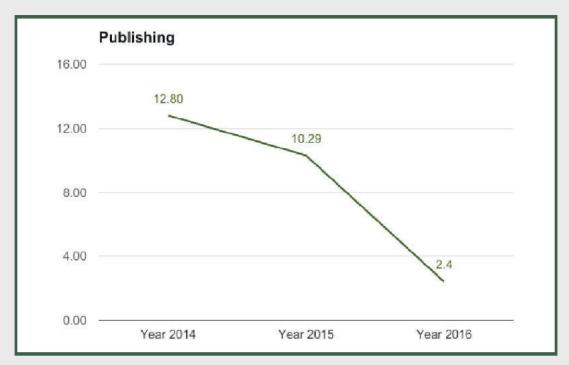

## **Publishing**

Publishing under Information and Communication sector grew by 0.46% in Q4 2016 from 2.42% in Q3 2016 and 2.37% in Q2 2016.

Publishing under Information and Communication sector grew by 2.4% in full year 2016 from 10.29% in 2015 and 12.80% in 2014.