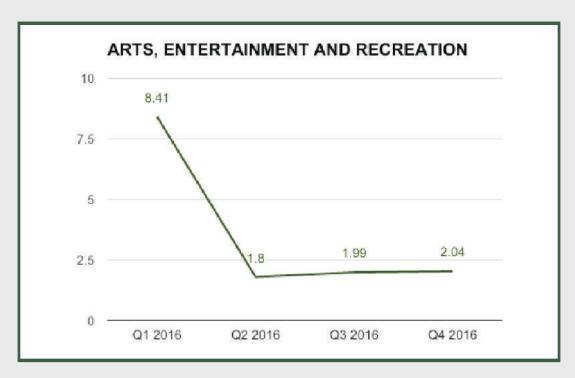

**Broadcasting** 

Broadcasting under Information and Communication sector grew by 5.33% in Q4 2016 from 6.27% in Q3 2016 and 13.28% in Q4 2015.

Arts, Entertainment and Recreation: Q4 2015 - Q4 2016

Arts, Entertainment and Recreation

Arts, Entertainment and Recreation sector grew by 2.04% in Q42016 from 1.99% in Q32016 and 6.54% in Q42015.

Financial and Insurance: Q4 2015 - Q4 2016