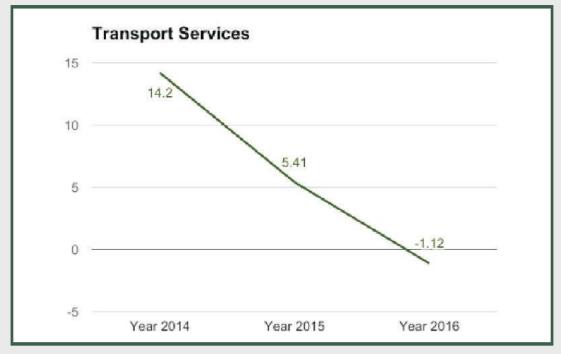

**Transport Services: - Q4 2016** 

#### **Transport Services**

Transport Services under Transportation and Storage sector contracted by -2.63% in Q4 2016 from -0.7% in Q3 2016 and -1.52% in Q2 2016.

Transport Services under Transportation and Storage sector contracted by -1.12% in full year 2016 from 5.41 in 2015 and 14.2% in 2014.