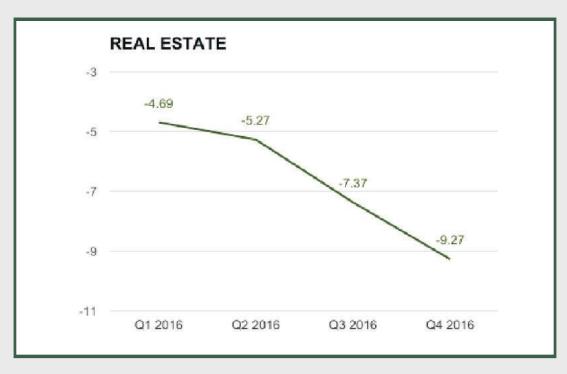

Real GDP growth recorded in the sector in 2016 fourth quarter stood at -9.27%, lower from growth recorded in 2015 fourth quarter, and 2016 third quarter, by 10.06 % points and 1.90% points respectively. Quarter-on-quarter the sector grew by 10.28 % in the fourth quarter of 2016. The sector contributed 7.59% to real GDP in fourth quarter, 2016, lower than the 8.26 % it recorded in the corresponding quarter of 2015 but higher than the 7.17% in the preceding quarter.

#### **Real Estate**

Real Estate sector contracted by -9.27% in Q4 2016 from - 7.37% in Q3 2016 and 0.79% in Q4 2015.

Professional, Scientific and Technical Services: Q4 2015 - Q4 2016

**Professional, Scientific and Technical Services** 

### **Real Estate**

Real Estate sector contracted by -9.27% in Q4 2016 from -7.37% in Q3 2016 and -5.27% in Q2 2016.

Real Estate sector contracted by -6.86% in full year 2016 from 2.11% in 2015 and 5.12% in 2014.