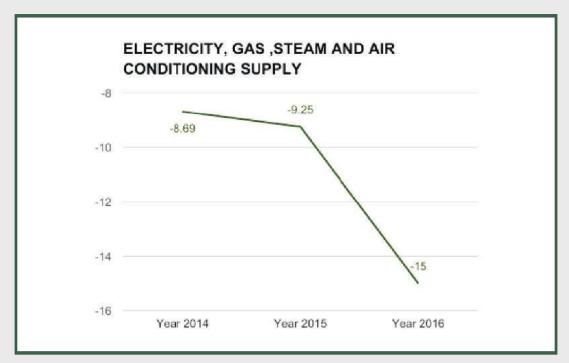

Electricity, Gas ,Steam And Air Conditioning Supply sector contracted by -15% in full year 2016 from -9.25% in 2015 and -8.69% in 2014.

Water Supply, Sewerage, Waste Management And Remediation: - Q4 2016