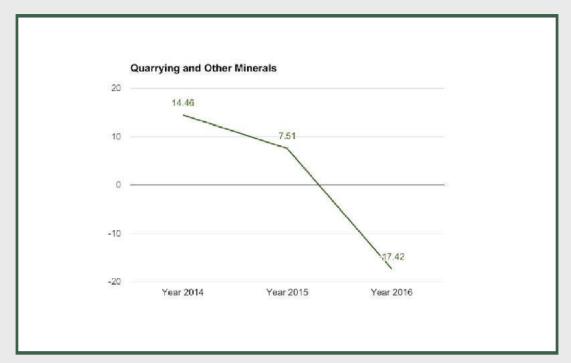

### Quarrying and Other Minerals

Quarrying and Other Minerals under Mining And Quarrying sector grew by 6.13% in Q42016 from 7.07% in Q32016 and 2.52% in Q22016.

Quarrying and Other Minerals under Mining And Quarrying sector contracted by - 17.42% in full year 2016 from 7.51% in 2015 and 14.46% in 2014.