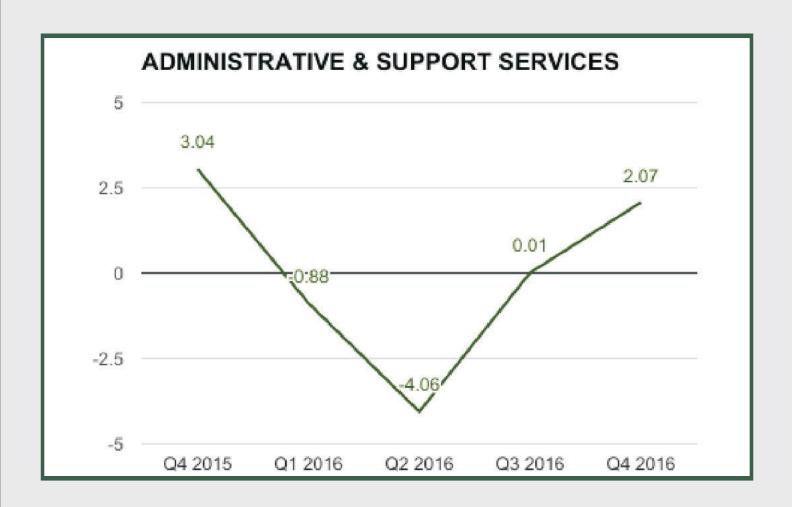

#### **Administrative and Support Services**

In nominal terms, the Administrative and Support Services sector grew by 19.41% (year on year) in fourth quarter of 2016, higher by 6.77% points than in the fourth quarter of 2015, and also higher by 1.86% points than the growth rate in the previous quarter. The Quarter on Quarter growth rate in the sector was 2.71% in the fourth quarter of 2016. The contribution of Administrative and Support Services to nominal GDP was 0.02% in 2016 fourth quarter, the same as the share it contributed in the same period last year, but slightly lower than the 0.03% it contributed in the preceding quarter.

In real terms, the sector recorded a growth rate of 2.07 % (year-on-year), a decrease of 0.97 % points from the corresponding quarter of 2015 and a 2.06% point increase from the rate recorded in the third quarter of 2016. Quarter-on-quarter, the sector grew by 1.44% in the fourth quarter of 2016.

For full year 2016, this sector contracted by -0.69%, compared to a growth of 3.52% in 2015

The sector's contribution to real GDP was 0.02% in 2016 fourth quarter, roughly unchanged from the corresponding quarter in 2015 and the third quarter of 2016.

#### **Administrative & Support Services**

Administrative & Support Services sector grew by 2.07% in Q4 2016 from 0.01% in Q3 2016 and 3.04% in Q4 2015.

Public Administration: Q4 2015 - Q4 2016

### **Administrative & Support Services**

Administrative & Support Services sector grew by 2.07% in Q4 2016 from 0.01% in Q3 2016 and -4.06% in Q2 2016.

Administrative & Support Services sector contracted by -0.69% in full year 2016 from 3.52% in 2015 and 1.91% in 2014.