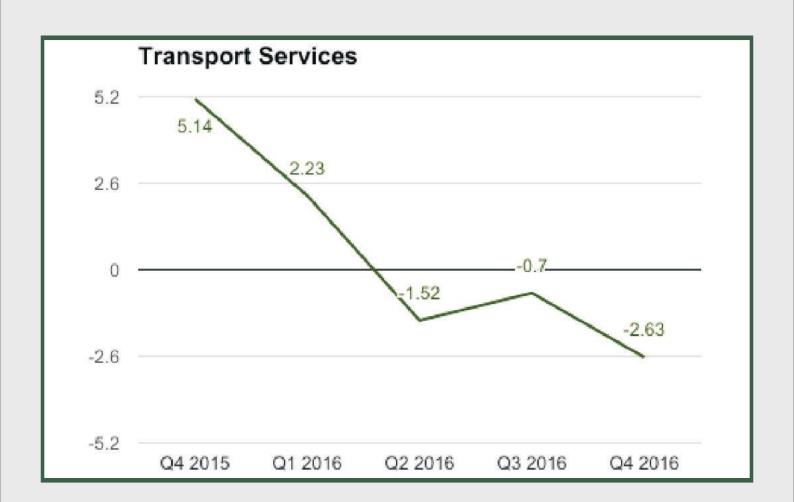

Transport Services under Transportation and Storage sector contracted by -2.63% in Q4 2016 from -0.7% in Q3 2016 and 5.14% in Q4 2015.

Information and Communication: Q4 2015 - Q4 2016

**Information and Communication sector** 

#### **Transport Services**

Transport Services under Transportation and Storage sector contracted by -2.63% in Q4 2016 from -0.7% in Q3 2016 and -1.52% in Q2 2016.

Transport Services under Transportation and Storage sector contracted by -1.12% in full year 2016 from 5.41 in 2015 and 14.2% in 2014.