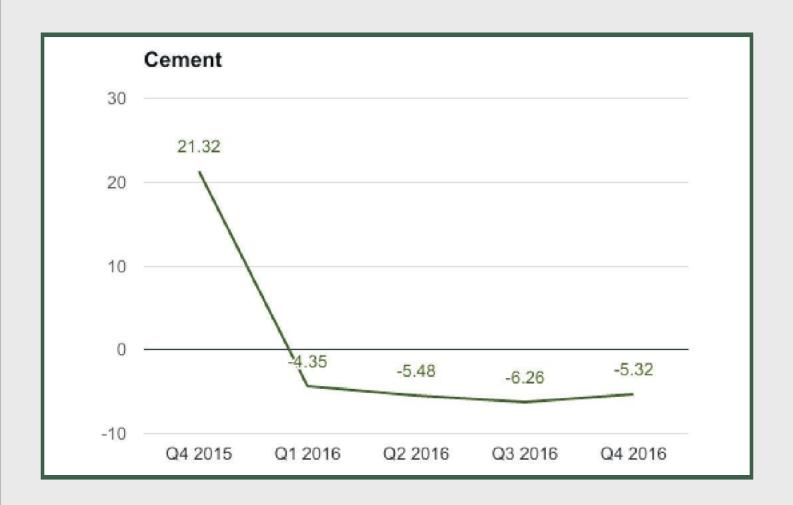

Cement: Q4 2015 - Q4 2016

Cement

Cement under Manufacturing sector contracted by -5.32% in Q42016 from -6.26% in Q32016 and 21.32% in Q42015.

Food, Beverage and Tobacco: Q4 2015 - Q4 2016

Food, Beverage and Tobacco

#### Cement

Cement under manufacturing sector contracted by -5.32% in Q4 2016 from -6.26% in Q3 2016 and -5.48% in Q2 2016.

Cement under manufacturing sector contracted by 5.36% in full year 2016 from 22.1% in 2015 and 29.71% in 2014.

**Cement: - Q4 2016** 