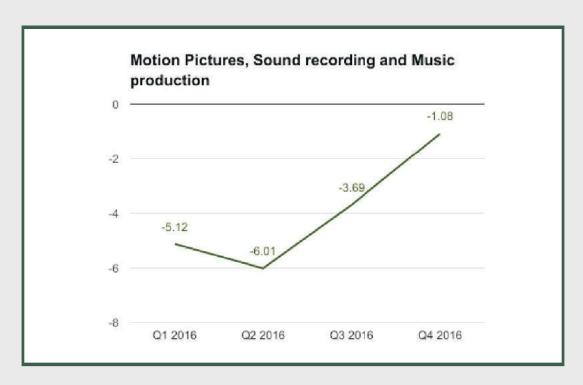

Motion Pictures, Sound recording and Music production: - Q4 2016

Motion Pictures, Sound recording and Music production

Motion Pictures, Sound recording and Music production under Information and Communication sector contracted by -1.08% in Q4 2016 from -3.69% in Q3 2016 and

Motion Pictures, Sound recording and Music production under Information and Communication sector contracted by -4.08% in full year 2016 from 4.06% in 2015

**Broadcasting: - Q4 2016** 