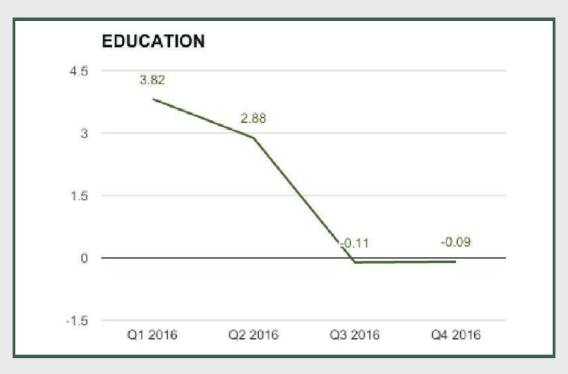

#### Education

Nominal growth in the Education sector in the fourth quarter of 2016 was 15.05% (year-on-year), lower by 3.53% points than the growth of 18.58% reported in the corresponding quarter of 2015, and lower by 0.59 % points when compared to the third quarter 2016 growth rate of 15.64%. The contribution of Education to nominal GDP in the fourth quarter of 2016 was 2.77%; up from 2.72% estimated in fourth quarter, 2015 and yet up from 2.43 % in third quarter, 2016.

Real growth in Education year-on-year stood at -0.09% in Q42016; a decrease of 8.21% points from the corresponding quarter of 2015 which was estimated at 8.13%. When compared with the previous quarter's rate of -0.11%, the sector's growth rate increased by 0.02% points. The education Sector contributed 2.63% to total real GDP in Q4 2016, compared to the share of 2.60% reported for corresponding Quarter of 2015.

#### **Education**

Education sector contracted by -0.09% in Q4 2016 from - 0.11% in Q3 2016 and 8.13% in Q4 2015.

**Human Health and Social Services: Q4 2015 - Q4 2016** 

### Education

Education sector contracted by -0.09% in Q4 2016 from -0.11% in Q3 2016 and 2.88% in Q2 2016.

Education sector grew by 1.35% in full year 2016 from -7.67% in 2015 and 8.88% in 2014.

**Human Health and Social Services: - Q4 2016** 