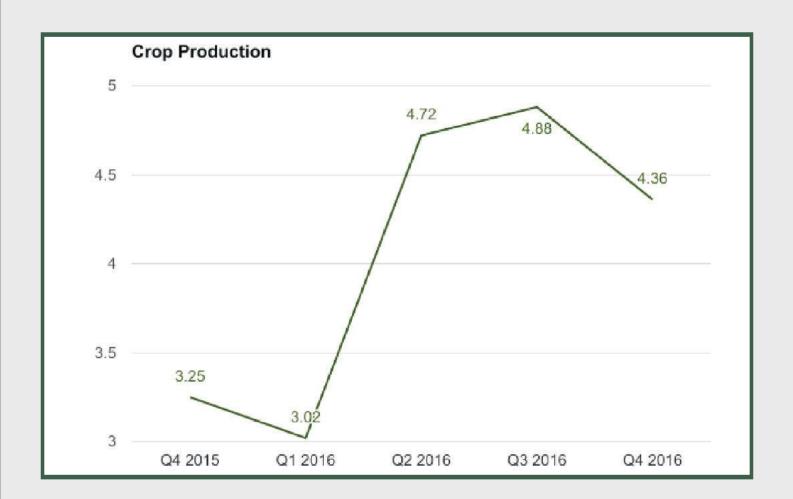

#### **Crop Production**

Crop production under agriculture sector grew by 4.36% in Q4 2016 from 4.88% in Q3 2016 and 3.25% in Q4 2015.

Livestock: Q4 2015 - Q4 2016

Livestock

Livestock under agriculture sector grew by 1.23% in Q4 2016 from 0.76% in Q3 2016 and 5.64% in Q4 2015.

#### **Crop Production**

Crop Production under agriculture sector grew by 4.36% in Q4 2016 from 4.88% in Q3 2016 and 4.72% in Q2 2016.

Crop Production under agriculture sector grew by 4.34% in full year 2016 from 3.49% in 2015 and 4.12% in 2014