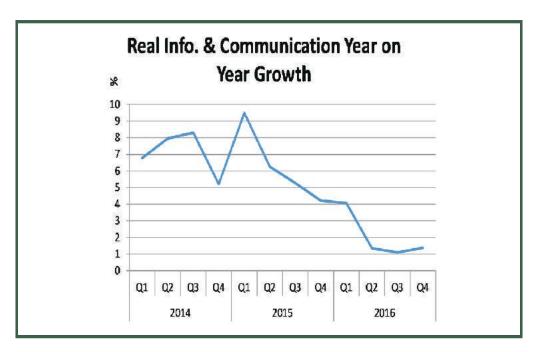

#### **Information & Communication**

The Information and Communication sector is composed of the four activities of Telecommunications and Information Services; Publishing; Motion Picture, Sound Recording and Music Production; and Broadcasting.

In nominal terms, the sector grew by 17.43% (year-on-year) in the fourth quarter of 2016, this is 6.42% points higher than the rate of 11.01% recorded in the same quarter of 2015, and 8.17% points higher than rate recorded in the preceding quarter. Publishing was the activity to exhibit the highest nominal growth rate in the period of review, at 22.66%. The Quarter on Quarter growth rate was recorded at 20.08 %. The Information and Communications sector contributed 10.78 % to total Nominal GDP in the fourth quarter of 2016, higher than the rate recorded in the same quarter of 2015, and also higher than the 9.90% it contributed in the preceding quarter

The sector grew year on year by 1.38% in real terms in the fourth quarter of 2016, compared to 4.2% in Q4 2015 and 1.1% in Q3 2016. The main drivers of this growth were Telecommunications & information services, and broadcasting. Quarter on Quarter, the sector exhibited growth of 18.79% in real terms.

For full year 2016, information and communication grew by 1.95% compared to 6.22% in 2015.

The sector contributed 11.57% to total real GDP in Q4 2016, higher than in the same quarter of the previous year, and higher than the preceding quarter, in which it represented 11.26% and 10.14% of total GDP respectively.

Figure 10: Info and Communication real growth