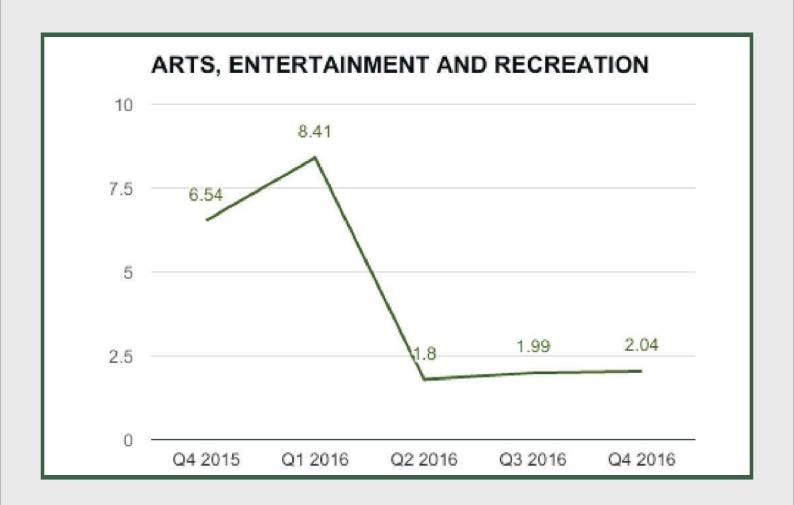

Arts, Entertainment and Recreation sector grew by 2.04% in Q42016 from 1.99% in Q32016 and 6.54% in Q42015.

Financial and Insurance: Q4 2015 - Q4 2016

## Arts, Entertainment and Recreation

Arts, Entertainment and Recreation sector grew by 2.04% in Q4 2016 from 1.99% in Q3 2016 and 1.8% in Q2 2016.

Arts, Entertainment and Recreation sector grew by 3.72% in full year 2016 from 9.4% in 2015 and 14.89% in 2014.