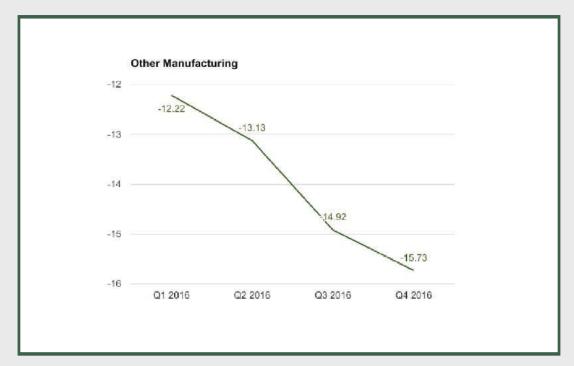

#### Other Manufacturing

Other Manufacturing under Manufacturing sector contracted by -15.73% in Q4 2016 from -14.92% in Q3 2016 and -1.06% in Q4 2015.

Electricity, Gas ,Steam And Air Conditioning Supply: Q4 2015 - Q4 2016

#### Other Manufacturing

Other Manufacturing under manufacturing sector contracted by -15.73% in Q4 2016 from -14.92% in Q3 2016 and -13.13% in Q2 2016.

Other Manufacturing under manufacturing sector contracted by -14% in full year 2016 from -3.83% in 2015 and 28.95% in 2014.