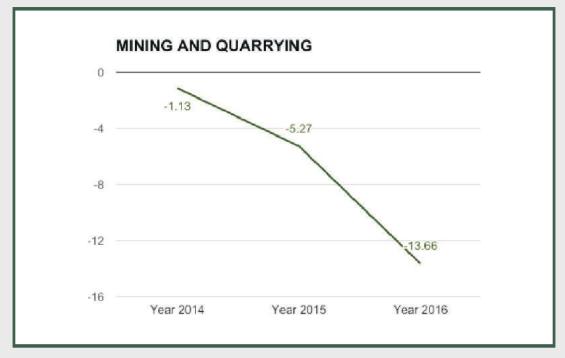

Mining and Quarrying: Q4 2016

Mining and Quarrying sector

Mining and Quarrying sector contracted by -12.04% in Q4 2016 from -21.64% in Q3 2016 and -17.19% in Q2 2016.

Mining and Quarrying sector contracted by -13.66% in full year 2016 from -5.27% in 2015 and -1.13% in 2014.