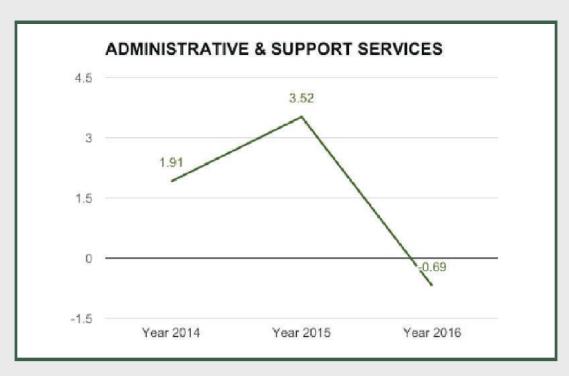

#### **Administrative and Support Services**

In nominal terms, the Administrative and Support Services sector grew by 19.41% (year on year) in fourth quarter of 2016, higher by 6.77% points than in the fourth quarter of 2015, and also higher by 1.86% points than the growth rate in the previous quarter. The Quarter on Quarter growth rate in the sector was 2.71% in the fourth quarter of 2016. The contribution of Administrative and Support Services to nominal GDP was 0.02% in 2016 fourth quarter, the same as the share it contributed in the same period last year, but slightly lower than the 0.03% it contributed in the preceding quarter.

In real terms, the sector recorded a growth rate of 2.07 % (year-on-year), a decrease of 0.97 % points from the corresponding quarter of 2015 and a 2.06% point increase from the rate recorded in the third quarter of 2016. Quarter-on-quarter, the sector grew by 1.44% in the fourth quarter of 2016.

For full year 2016, this sector contracted by -0.69%, compared to a growth of 3.52% in 2015

The sector's contribution to real GDP was 0.02% in 2016 fourth quarter, roughly unchanged from the corresponding quarter in 2015 and the third quarter of 2016.

#### **Administrative & Support Services**

Administrative & Support Services sector grew by 2.07% in Q4 2016 from 0.01% in Q3 2016 and 3.04% in Q4 2015.

Public Administration: Q4 2015 - Q4 2016

### **Administrative & Support Services**

Administrative & Support Services sector grew by 2.07% in Q4 2016 from 0.01% in Q3 2016 and -4.06% in Q2 2016.

Administrative & Support Services sector contracted by -0.69% in full year 2016 from 3.52% in 2015 and 1.91% in 2014.