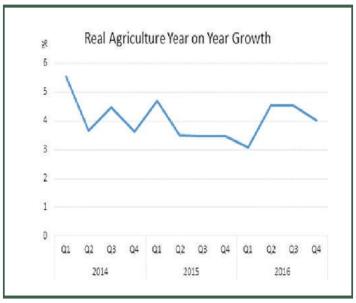

Figure 5: Agriculture real growth

Real agricultural GDP growth in the fourth quarter of 2016 was 4.03% (year-on-year), which was an increase of 0.56% points compared to growth in the same quarter of 2015 of 3.48%. However, it was slightly

less than the real growth rate of 4.54% recorded in the previous quarter. In contrast to the economy as a whole, for full year 2016, real GDP in agriculture grew by 4.11%, and this growth rate was higher than that recorded in 2015 of 3.72%. The contribution of Agriculture to overall GDP in real terms was 25.49% in the quarter under review, higher than its share of 24.18% in the corresponding quarter of 2015, but less than its share in the previous quarter of 28.65%. Agriculture is highly seasonal, and its share in the third quarter is usually the highest. For 2016 as whole, Agriculture increased its share relative to 2015, to 24.43%, due to its relatively strong growth rate.