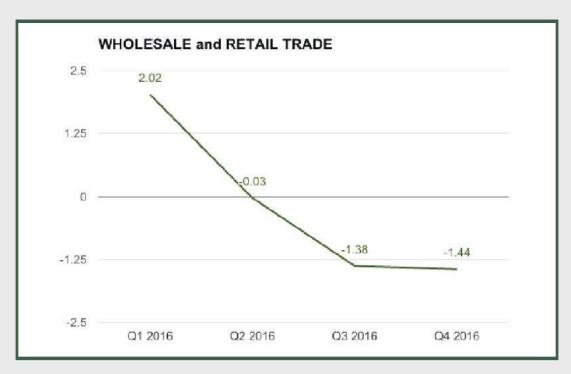

Figure 9: Trade real growth

In real terms, Trade recorded negative year on year growth, of -1.44%. This was a larger decline than that recorded in the previous quarter of -1.38%, as well as a fall in growth compared to the rate of 4.69% recorded in the fourth quarter of 2015. Quarter on quarter growth stood at 5.79% in the fourth quarter of 2016.

Full year 2016 Real GDP contracted by -0.24%, which was 5.38% points lower than the growth of 5.14% in 2015.

In real terms, Trade's contribution to GDP was 16.65% in the fourth quarter of 2016, slightly lower than the 16.68% it represented in the previous year, but higher than the 16.39% recorded in 2016 third quarter.

#### Wholesale and Retail Trade

Wholesale and Retail Trade contracted by -1.44% in Q4 2016 from -1.38% in Q3 2016 and 4.69% in Q4 2015.

Accommodation and Food Services: Q4 2015 - Q4 2016

#### Wholesale and Retail Trade

Wholesale and Retail Trade sector contracted by -1.44% in Q4 2016 from -1.38% in Q3 2016 and -0.03% in Q2 2016.

Wholesale and Retail Trade sector contracted by -0.24% in full year 2016 from 5.14% in 2015 and 5.88% in 2014.