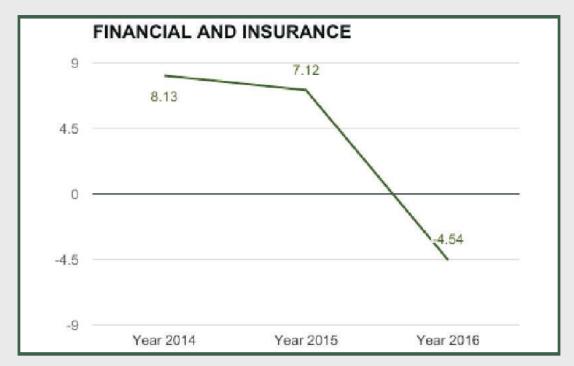

For full year 2016, this sector in real terms contracted by -4.56% (compared to a growth of 7.12% in 2015), driven by a -5.57% contraction in financial institutions real GDP.

Quarter on quarter growth in real terms stood at 3.22%. The contribution of Finance and Insurance to real GDP totaled 2.88%, higher than the contribution of 2.76% recorded in the fourth quarter of 2015, but lower than the share of 2.90% recorded in the preceding quarter.

## Financial and Insurance sector

Financial and Insurance sector grew by 2.68% in Q4 2016 from 2.64% in Q3 2016 and -10.82% in Q2 2016.

Financial and Insurance sector contracted by -4.54% in full year 2016 from 7.12% in 2015 and 8.13% in 2014.