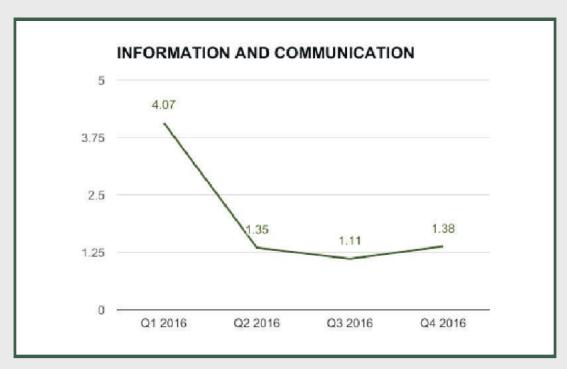

Information and Communication: Q4 2016

## Information and Communication sector

Information and Communication sector grew by 1.38% in Q4 2016 from 1.11% in Q3 2016 and 1.35% in Q2 2016.

Information and Communication sector grew by 1.95% in full year 2016 from 6.22% in 2015 and 6.99% in 2014.