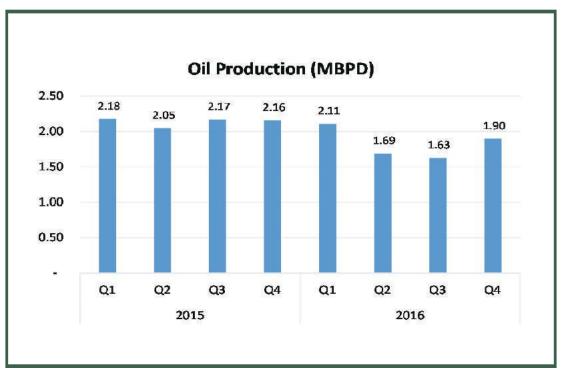

#### **The Oil Sector**

During the period under review, Oil production was estimated at 1.90million barrels per day (mbpd). This was 0.27million barrels per day higher than production in the previous quarter, but lower than production in the same quarter of 2015 by 0.25million barrels per day, when output was recorded at 2.16mbpd. (Figure 2).

For the full year 2016, oil production was estimated to be 1.833mb/day, compared to 2.13mb/day in 2015. This reduction has largely been attributed to vandalism in the Niger Delta region. As a result, the sector contracted by -13.65%; a more significant decline than that in 2015 of -5.45%. This reduced the oil sectors share of real GDP to 8.42% in 2016, compared to 9.61% in 2015.

Figure 2: Crude Oil Output (MBPD)