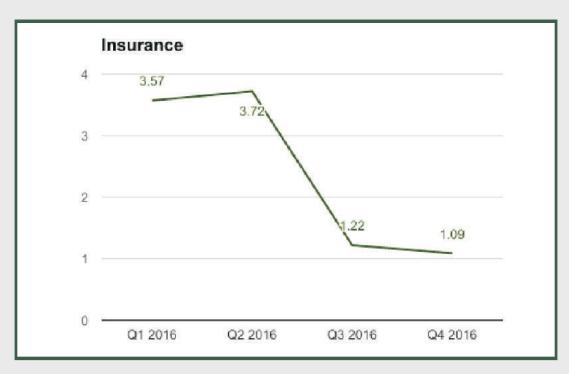

#### **Insurance**

Insurance under Financial and Insurance sector grew by 1.09% in Q4 2016 from 1.22% in Q3 2016 and 5.07% in Q4 2015.

Real Estate: Q4 2015 - Q4 2016

### **Insurance**

Insurance under Financial and Insurance sector grew by 1.09% in Q4 2016 from 1.22% in Q3 2016 and 3.72% in Q2 2016.

Insurance under Financial and Insurance sector grew by 2.46% in full year 2016 from 5.09% in 2015 and 7.19% in 2014.