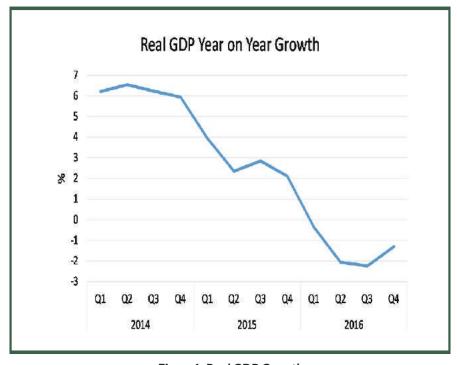

### Overview of GDP in Q4 2016

In the fourth quarter of 2016, the nation's Gross Domestic Product (GDP) contracted by -1.30% (year-on-year) in real terms, from N18,533.75 billion in Q4 2015 to N18,292.95 billion in Q4 2016. This decline was less severe than the decline recorded in the previous quarter, of -2.24%, but was nevertheless lower than the growth rate recorded in the final quarter of 2015, of 2.11% (see Fig. 1). Quarter on quarter, real GDP increased by 4.09%, which partly reflects seasonal factors as well as a rise in the general price level.

Figure 1: Real GDP Growth