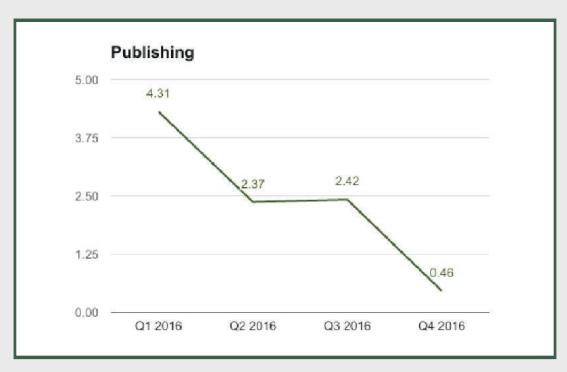

Publishing: - Q4 2016

## **Publishing**

Publishing under Information and Communication sector grew by 0.46% in Q4 2016 from 2.42% in Q3 2016 and 2.37% in Q2 2016.

Publishing under Information and Communication sector grew by 2.4% in full year 2016 from 10.29% in 2015 and 12.80% in 2014.