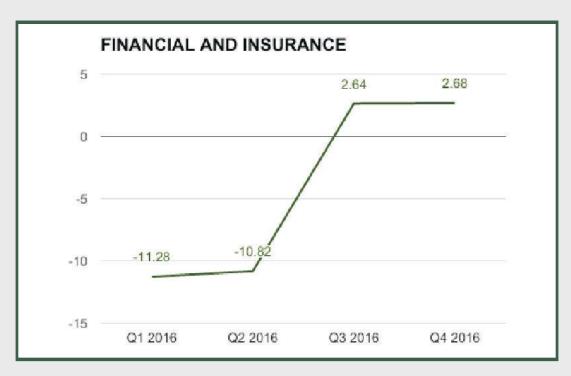

### Finance and Insurance

The Finance and Insurance Sector consists of the two subsectors, Financial Institutions and Insurance firms, which in nominal terms account for 87.00% and 13.00% of the sector respectively.

As a whole the sector grew by 19.74% in nominal terms (year on year), with the growth rates of 20.02% and 17.89% for Financial Institutions and Insurance respectively. The overall rate was higher than that in fourth quarter of 2015 by 3.03% points, and lower by 0.91% points than the preceding quarter. The sector's contribution to the overall nominal GDP was 3.33% in fourth quarter of 2016, higher than the 3.14% it represented a year previous, and down from the contribution of 3.51% it made in the preceding quarter.

Again driven by the Financial Institutions activity, growth of the sector in real terms was 2.68%, lower by 3.73% points from the rate recorded in the fourth quarter of 2015, and higher by 0.04% points from the rate recorded in the preceding quarter.

For full year 2016, this sector in real terms contracted by -4.56% (compared to a growth of 7.12% in 2015), driven by a -5.57% contraction in financial institutions real GDP.

Quarter on quarter growth in real terms stood at 3.22%. The contribution of Finance and Insurance to real GDP totaled 2.88%, higher than the contribution of 2.76% recorded in the fourth quarter of 2015, but lower than the share of 2.90% recorded in the preceding quarter.

#### **Financial and Insurance Sector**

Financial and Insurance sector grew by 2.68% in Q4 2016 from 2.64% in Q3 2016 and 6.41% in Q4 2015.

Financial Institutions: Q4 2015 - Q4 2016