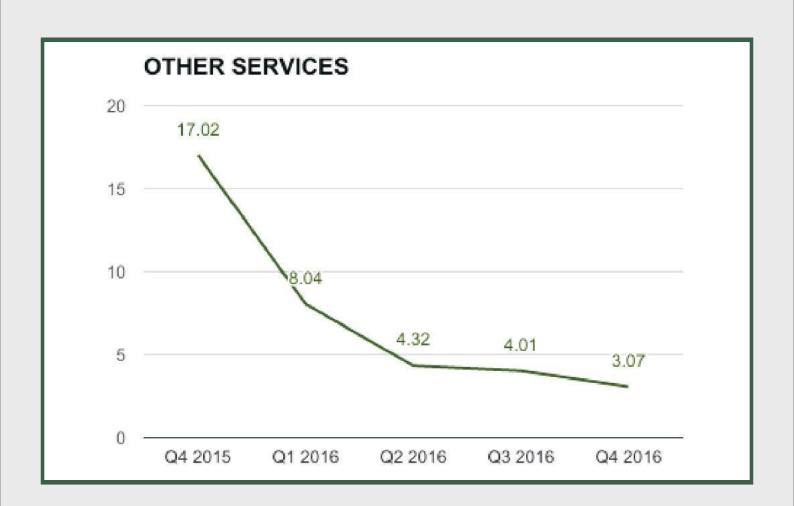

#### **Other Services**

In nominal terms, Other Services grew by 21.60% (year-onyear) in the Q4 2016. This growth rate is less than the 26.86% growth rate recorded in the same quarter of the previous year, and also lower than the growth rate of 22.25% in Q3 2016 by 5.26% points and 0.65% points respectively. This sector contributed 4.21% to the aggregate nominal GDP in Q4 2016, higher than the 3.91% it contributed in the same period of the previous year and higher than 3.03% it contributed in the preceding quarter.

Other Services real GDP grew by 3.07% (year-on-year) in Q4 2016. This growth is lower by 13.95% points than the growth recorded in the same period of the previous year, when the figure recorded was 17.02%, and lower by 0.94% points in Q3 2016 when the growth rate was 4.01%. The sector contributed 3.64% to real GDP in Q4 2016 as against the 3.48% reported for the corresponding quarter of 2015. This reveals that the contribution increased by 0.15% points year-on-year.

Other Services sector grew by 3.07% in Q4 2016 from 4.01% in Q3 2016 and 17.02% in Q4 2015.

Agriculture: Q4 2016

### **Other Services**

Other Services sector grew by 3.07% in Q4 2016 from 4.01% in Q3 2016 and 4.32% in Q2 2016.

Other Services sector grew by 4.93% in full year 2016 from 17.86% in 2015 and 17.65% in 2014.