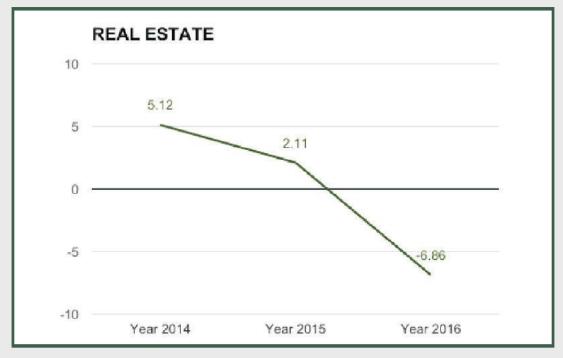

### **Real Estate**

Real Estate sector contracted by -9.27% in Q4 2016 from -7.37% in Q3 2016 and -5.27% in Q2 2016.

Real Estate sector contracted by -6.86% in full year 2016 from 2.11% in 2015 and 5.12% in 2014.