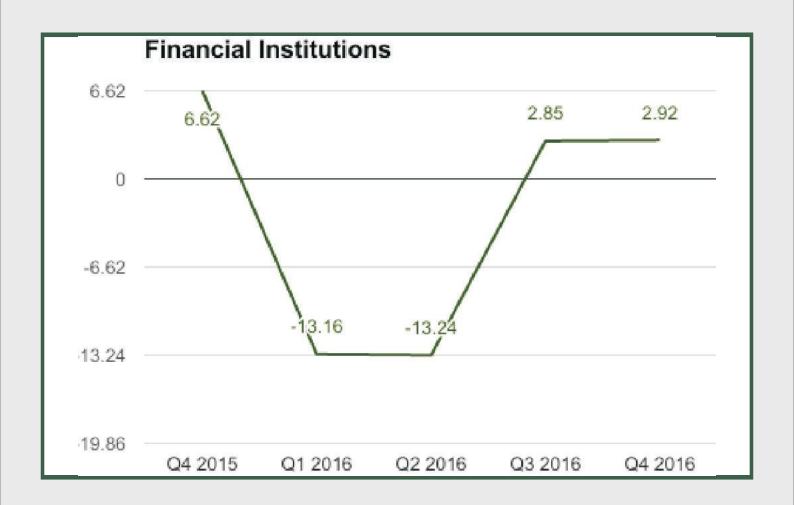

#### **Financial Institutions**

Financial Institutions under Financial and Insurance sector grew by 2.92% in Q4 2016 from 2.85% in Q3 2016 and 6.62% in Q4 2015.

Insurance: Q4 2015 - Q4 2016

### **Financial Institutions**

Financial Institutions under Financial and Insurance sector grew by 2.92% in Q4 2016 from 2.85% in Q3 2016 and -13.24% in Q2 2016.

Financial Institutions under Financial and Insurance sector contracted by -5.57% in full year 2016 from 7.43% in 2015 and 8.27% in 2014.