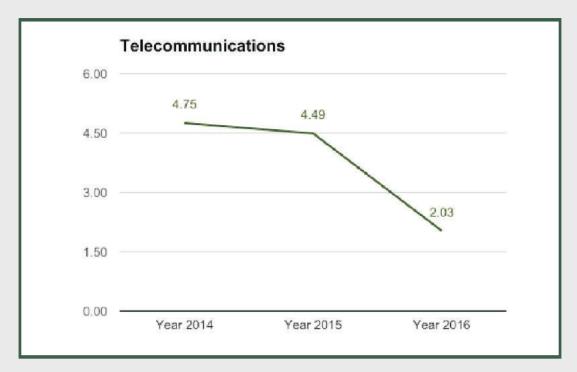

#### **Telecommunications**

Telecommunications under Information and Communication sector grew by 1.03% in Q4 2016 from 0.95% in Q3 2016 and 3.49% in Q4 2015.

**Publishing: Q4 2015 - Q4 2016** 

**Publishing** 

### **Telecommunications**

Telecommunications under Information and Communication sector grew by 1.03 in Q42016 from 0.95% in Q32016 and 1.49% in Q22016.

Post and Courier Services under Transportation and Storage sector contracted by - 21.33% in full year 2016 from 5.72 in 2015 and 9.16% in 2014.