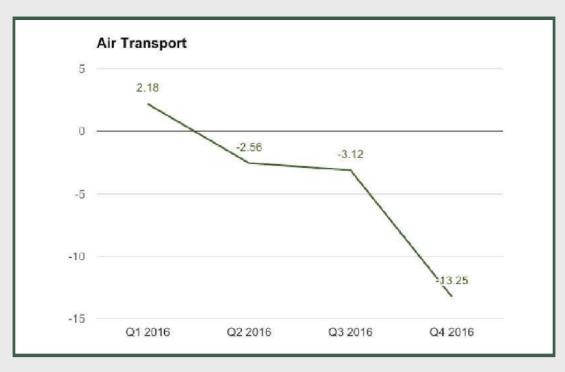

Air Transport: - Q4 2016

#### **Air Transport**

Air Transport under Transportation and Storage sector contracted by -13.25 in Q4 2016 from -3.12% in Q3 2016 and -2.56% in Q2 2016.

Air Transport under Transportation and Storage sector contracted by -4.86% in full year 2016 from 3.7% in 2015 and 2.92% in 2014.