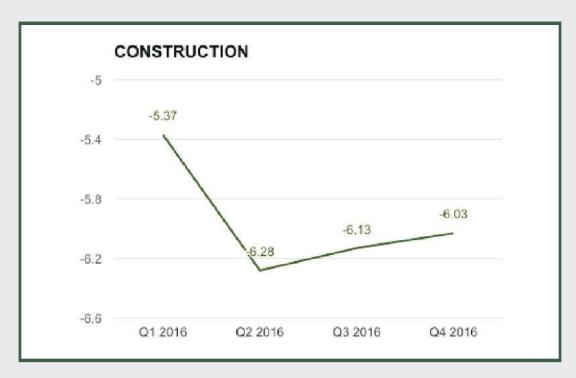

Figure 8: Construction real growth

There was a year on year decline in real Construction activity of 6.03% in the fourth quarter of 2016. This was a slightly smaller contraction than in the previous quarter, when activity declined by 6.13% year on year, but was more severe when compared to the slight decline of 0.35% in the fourth quarter of 2015. Quarter on quarter, the activity grew by 14.63% in real terms in Q4 2016. For full year 2016, construction contacted by -5.95% in real terms compared to a growth of 4.35% in 2015

#### Construction

Construction contracted by -6.03% in Q4 2016 from -6.13% in Q3 2016 and -0.35% in Q4 2015.

Wholesale and Retail Trade: Q4 2015 - Q4 2016

#### Construction

Construction sector contracted by -6.03% in Q4 2016 from -6.13% in Q3 2016 and -6.28% in Q2 2016.

Construction sector contracted by -5.95% in full year 2016 from 4.35% in 2015 and 13.03% in 2014