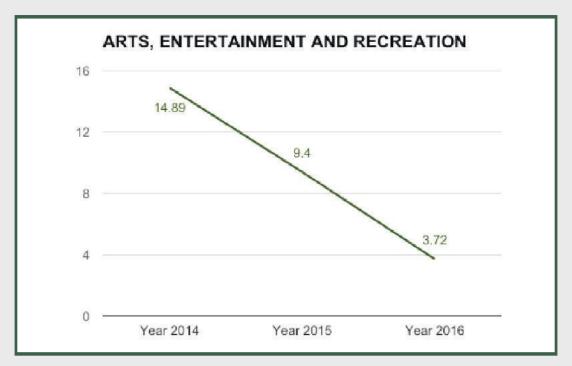

## Arts, Entertainment and Recreation

Arts, Entertainment and Recreation sector grew by 2.04% in Q4 2016 from 1.99% in Q3 2016 and 1.8% in Q2 2016.

Arts, Entertainment and Recreation sector grew by 3.72% in full year 2016 from 9.4% in 2015 and 14.89% in 2014.