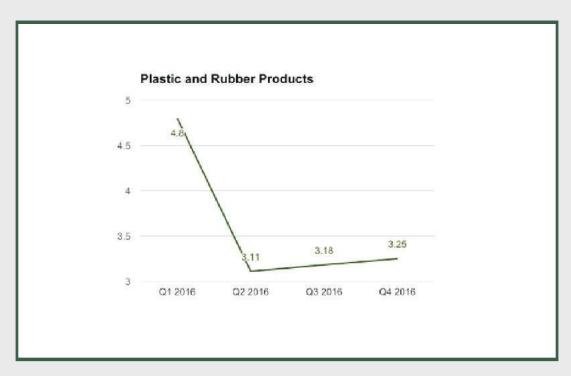

#### **Plastic and Rubber Products**

Plastic and Rubber Products under Manufacturing sector grew by 3.25% in Q4 2016 from 3.18% in Q3 2016 and 15.73% in Q4 2015.

Electrical and Electronics: Q4 2015 - Q4 2016

Plastic and Rubber Products: - Q4 2016

#### **Plastic and Rubber Products**

Plastic and Rubber Products under manufacturing sector grew by 3.25% in Q4 2016 from 3.18% in Q3 2016 and 3.11% in Q2 2016.

Plastic and Rubber Products under manufacturing sector grew by 3.59% in full year 2016 from 17.88% in 2015 and 30.22% in 2014.