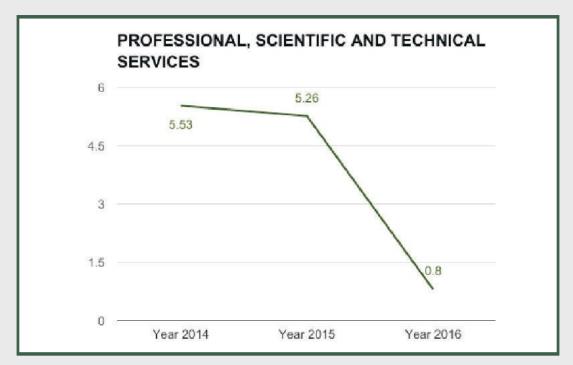

For full year 2016, this sector contracted by -0.69%, compared to a growth of 3.52% in 2015

The sector's contribution to real GDP was 0.02% in 2016 fourth quarter, roughly unchanged from the corresponding quarter in 2015 and the third quarter of 2016.

Professional, Scientific and Technical Services sector grew by 0.8% in full year 2016 from 5.26% in 2015 and 5.53% in 2014.

Administrative & Support Services: - Q4 2016

### **Administrative & Support Services**

Administrative & Support Services sector grew by 2.07% in Q4 2016 from 0.01% in Q3 2016 and -4.06% in Q2 2016.

Administrative & Support Services sector contracted by -0.69% in full year 2016 from 3.52% in 2015 and 1.91% in 2014.