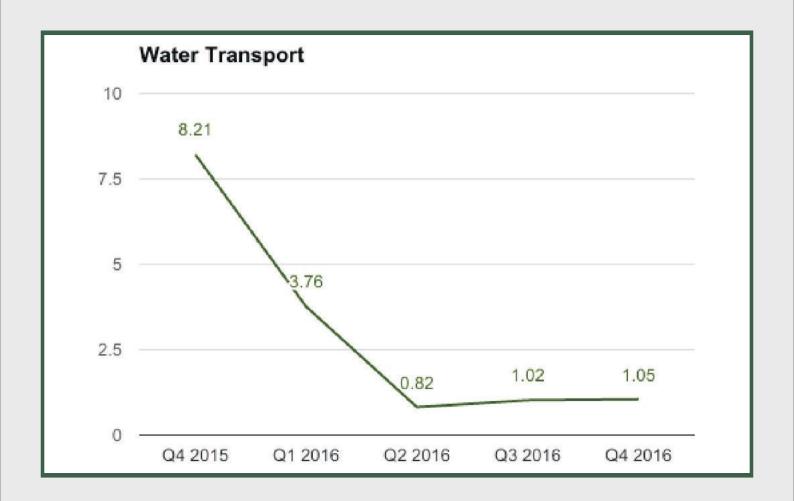

Water Transport: Q4 2015 - Q4 2016

**Water Transport** 

Water Transport under Transportation and Storage sector grew by 1.05% in Q4 2016 from 1.02% in Q3 2016 and 8.21% in Q4 2015.

Air Transport: Q4 2015 - Q4 2016

#### **Water Transport**

Water Transport under Transportation and Storage sector grew by 1.05 in Q4 2016 from 1.02% in Q3 2016 and 0.82% in Q2 2016.

Water Transport under Transportation and Storage sector grew by 1.4% in full year 2016 from 8.45% in 2015 and 8.74 in 2014.