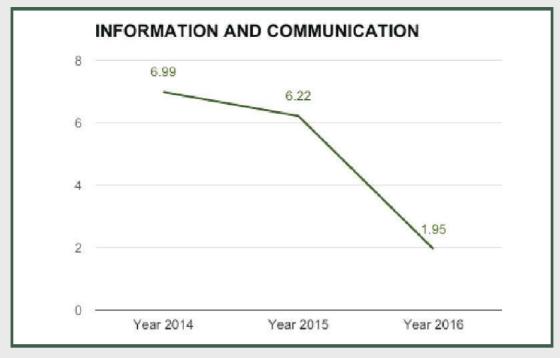

Information and Communication: Q4 2016

## Information and Communication sector

Information and Communication sector grew by 1.38% in Q4 2016 from 1.11% in Q3 2016 and 1.35% in Q2 2016.

Information and Communication sector grew by 1.95% in full year 2016 from 6.22% in 2015 and 6.99% in 2014.