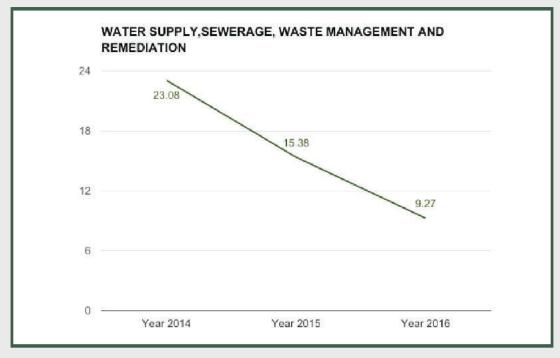

Water Supply, Sewerage, Waste Management And Remediation

Water Supply, Sewerage, Waste Management And Remediation sector grew by 10.76% in Q42016 from 8.66% in Q32016 and 8.46% in Q22016.

Electricity, Gas ,Steam And Air Conditioning Supply sector grew by 9.27% in full year 2016 from 15.38% in 2015 and 23.08% in 2014.