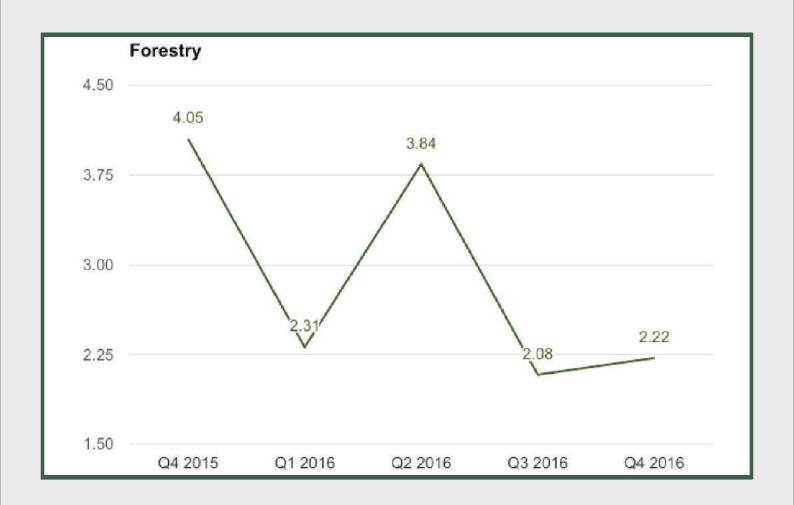

#### **Forestry**

Forestry under agriculture sector grew by 2.22% in Q4 2016 from 2.08% in Q3 2016 and 3.84% in Q2 2016.

Forestry under agriculture sector grew by 2.62% in full year 2016 from 3.67% in 2015 and 4.55% in 2014.