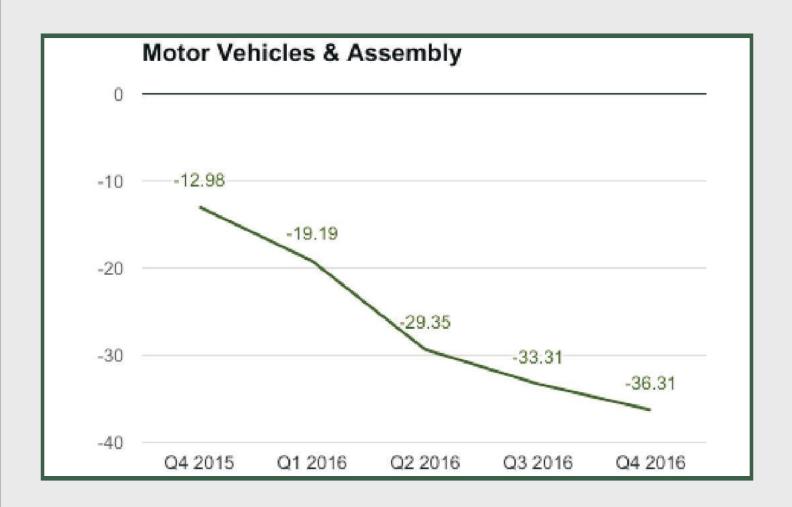

Motor Vehicles & Assembly under Manufacturing sector contracted by -36.31% in Q4 2016 from -33.31% in Q3 2016 and -12.98% in Q4 2015.

Other Manufacturing: Q4 2015 - Q4 2016

Basic metal, Iron and Steel under manufacturing sector grew by 0.72% in full year 2016 from 3.11% in 2015 and 15.59% in 2014.

Motor Vehicles & Assembly: - Q4 2016

**Motor Vehicles & Assembly** 

Motor Vehicles & Assembly under manufacturing sector contracted by -36.31% in Q4 2016 from -33.31% in Q3 2016 and -29.35% in Q2 2016.

Motor Vehicles & Assembly under manufacturing sector contracted by -29.01% in full year 2016 from -5.55% in 2015 and 25.61% in 2014.

Other Manufacturing: - Q4 2016