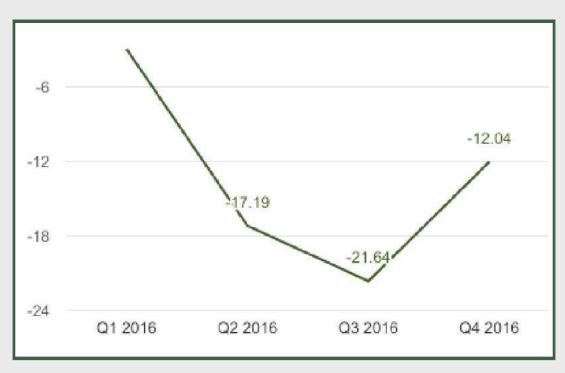

Mining and Quarrying: Q4 2016

Mining and Quarrying sector

Mining and Quarrying sector contracted by -12.04% in Q4 2016 from -21.64% in Q3 2016 and -17.19% in Q2 2016.

Mining and Quarrying sector contracted by -13.66% in full year 2016 from -5.27% in 2015 and -1.13% in 2014.