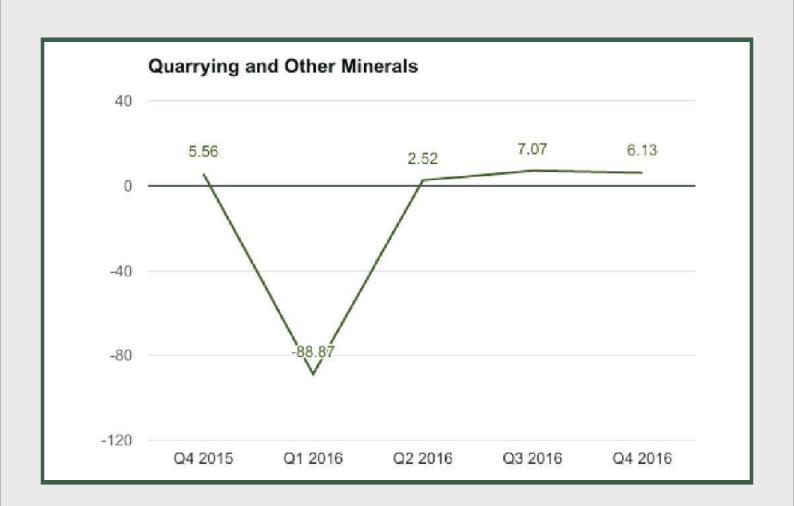

Quarrying and Other Minerals: Q4 2015 - Q4 2016

**Quarrying and Other Minerals** 

Quarrying and Other Minerals under Mining And Quarrying sector grew by 6.13% in Q4 2016 from 7.07% in Q3 2016 and 5.56% in Q4 2015.

### Quarrying and Other Minerals

Quarrying and Other Minerals under Mining And Quarrying sector grew by 6.13% in Q42016 from 7.07% in Q32016 and 2.52% in Q22016.

Quarrying and Other Minerals under Mining And Quarrying sector contracted by - 17.42% in full year 2016 from 7.51% in 2015 and 14.46% in 2014.