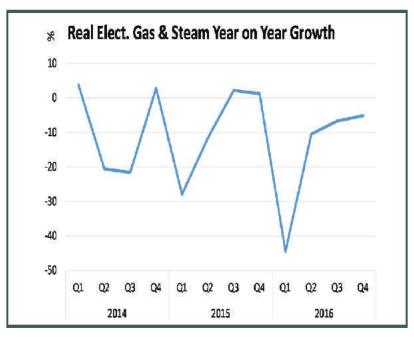

#### Electricity, Gas, Steam and Air Conditioning Supply

This sector recorded nominal year on year growth of 11.18% in the fourth quarter of 2016. This is 8.74% points higher than the growth rate of 2.43% recorded in the corresponding quarter of 2015, and 7.21% points higher than the growth rate of 3.97% recorded in the third quarter of 2016. Quarter-on-Quarter, the sector grew by 62.07% in nominal terms. The contribution of Electricity, Gas, Steam and Air Conditioning Supply to Nominal GDP was 0.70% in the fourth quarter of 2016, which is lower when compared to the contribution made in the corresponding quarter of 2015 recorded at 0.71%.

In real terms, the sector declined by 5.16% in 2016 fourth quarter, which was 6.36% points lower than the corresponding period in 2015, and 1.51% points higher than in the third quarter of 2016, when the growth rate was -6.68%. Quarter-on-Quarter, the sector grew by 54.13%. The contribution of Electricity, Gas, Steam and Air Conditioning Supply to real GDP in the fourth quarter of 2016 recorded as 0.49% minimally lower than the fourth quarter of 2015 at 0.5t1%, but higher than rate of 0.33% contributed in the third quarter of 2016.

For the full year 2016, this sector remained a small part of total GDP, and contributed 0.57% to nominal GDP, which is slightly lower than the contribution of 0.52% in 2015. This resulted from a nominal decline of 2.24%, compared to nominal GDP growth of 7.92%

Figure 7: Elect. Gas an Steam real growth