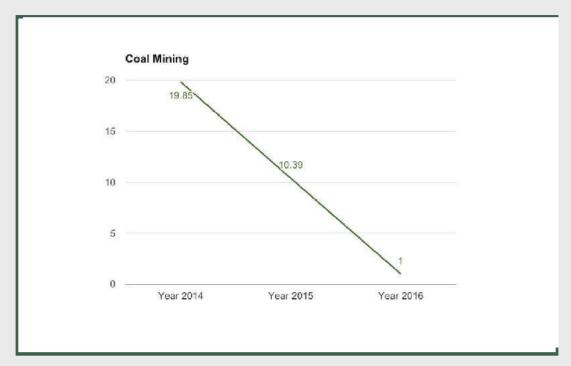

### **Coal Mining**

Coal Mining under Mining And Quarrying sector grew by 0.44% in Q4 2016 from -7.76% in Q3 2016 and 2.68% in Q2 2016.

Coal Mining under Mining And Quarrying sector grew by 1% in full year 2016 from 10.39% in 2015 and 19.86% in 2014.