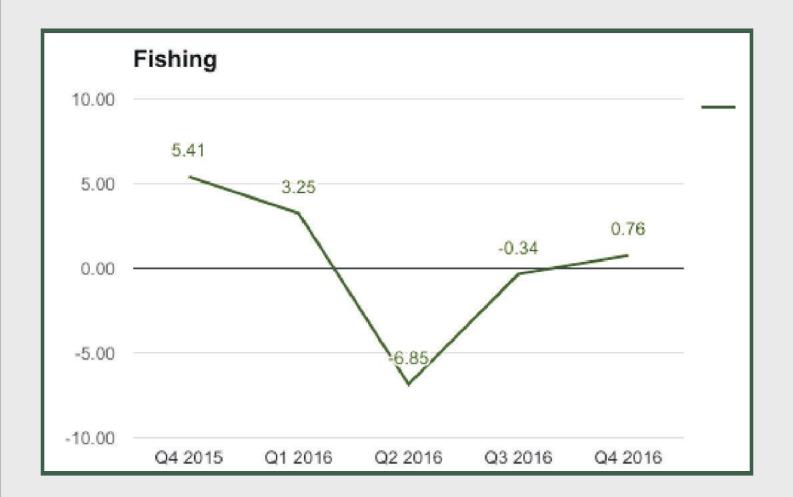

### **Fishing**

Fishing under agriculture sector grew by 0.76% in Q4 2016 from -0.34% in Q3 2016 and -6.85% in Q2 2016.

Fishing under agriculture sector grew by 0.72% in full year 2016 from 5.89% in 2015 and 6.7% in 2014.