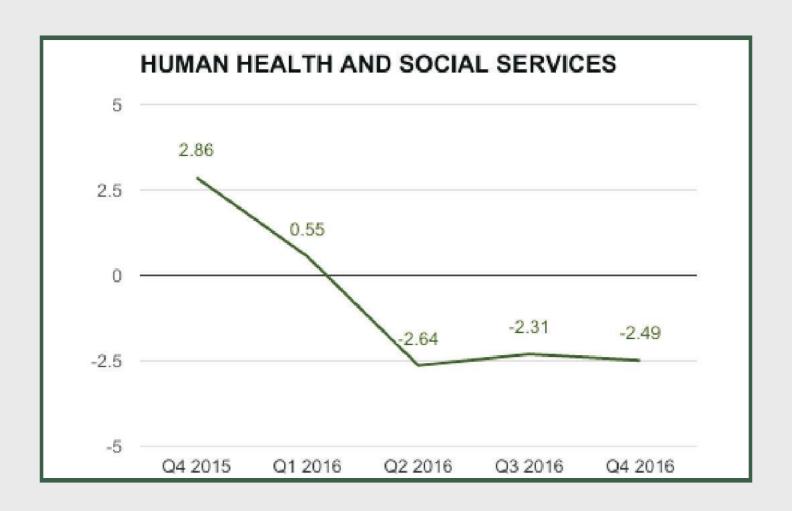

#### **Human Health and Social Services**

The year on year growth rate for Health and Social Services in nominal terms was 8.29%, a decline relative to the growth rate of 11.62% reported in the same quarter of 2015 by 3.33% points. The contribution to nominal GDP was 0.69% in Q4 2016, down slightly from the 0.72% recorded in Q4 2015, and down from 0.72% recorded in Q3 2016.

Real GDP growth of Health and Social Services for Q42016 was –2.49% (year-on-year) compared to 2.86% for the corresponding period of 2015, which shows a drop of 5.36% points. Quarter-on-Quarter, this sector grew by 4.83%. The contribution of Human Health and Social Services to real GDP was 0.68% in Q4 2016, down slightly from the 0.69% recorded in Q4 2015 but relatively the same from the 0.68% recorded for the preceding quarter of Q3, 2016.

#### **Human Health and Social Services**

Human Health and Social Services sector contracted by - 2.49% in Q4 2016 from -2.31% in Q3 2016 and -2.64% in Q4 2015.

Other Services: Q4 2015 - Q4 2016

**Other Services** 

Human Health and Social Services

Human Health and Social Services sector contracted by -2.49% in Q4 2016 from -2.31% in Q3 2016 and -2.64% in Q2 2016.

Human Health and Social Services sector contracted by -1.79% in full year 2016 from 2.48% in 2015 and 10.5% in 2014.