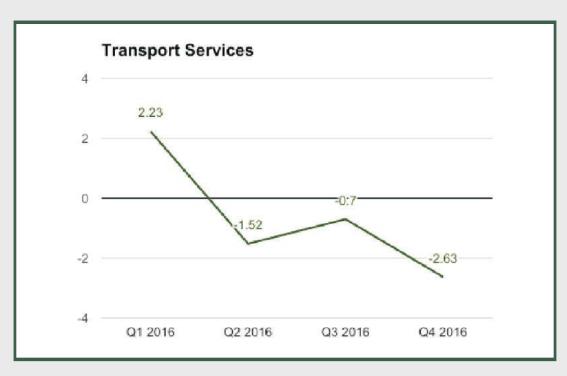

**Transport Services: - Q4 2016** 

#### **Transport Services**

Transport Services under Transportation and Storage sector contracted by -2.63% in Q4 2016 from -0.7% in Q3 2016 and -1.52% in Q2 2016.

Transport Services under Transportation and Storage sector contracted by -1.12% in full year 2016 from 5.41 in 2015 and 14.2% in 2014.