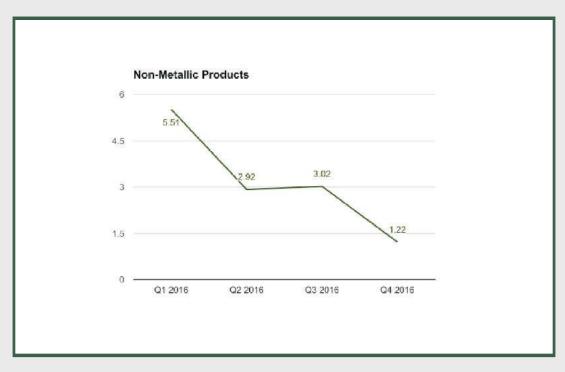

#### **Non-Metallic Products**

Non-Metallic Products under manufacturing sector grew by 1.22% in Q4 2016 from 3.02% in Q3 2016 and 2.92% in Q2 2016.

Non-Metallic Products under manufacturing sector grew by 3.2% in full year 2016 from 14.21% in 2015 and 34.24% in 2014.