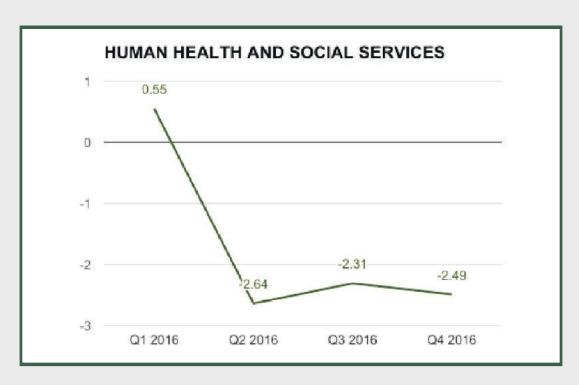

#### **Human Health and Social Services**

Human Health and Social Services sector contracted by - 2.49% in Q4 2016 from -2.31% in Q3 2016 and -2.64% in Q4 2015.

Other Services: Q4 2015 - Q4 2016

**Other Services** 