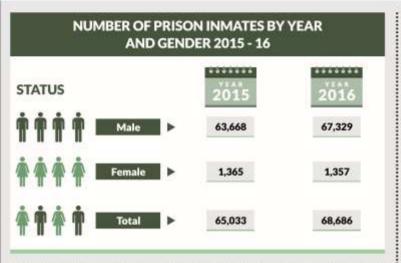

Conversely, Ekiti and Bayelsa States had the least prison inmates population of 444 and 585 as against prison capacity of 200 and 400 respectively.

The overall prison population in the country for 2016 was 68,686 as against 65,033 in 2015. The increase in prison inmates population in 2016 represents about 5.62% growth in comparison to the overall prison population in 2015.